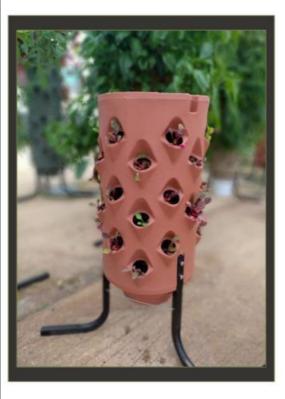

## GEOTOWER HAS 33 OR 66 GROWING HOLES

- EASY ACCESS TO ALL PLANTS
- MANUFACTURED TO THE HIGHEST QUALITY
- MADE FROM A UV STABLE PLASTIC, SAME PLASTIC THAT IS USED IN FRESH WATER TANKS
- TOP SECTION OF THE GEOTOWERS CAN BE EASILY TURNED
- THE TOP OF THE TOWER
  CAN ALSO BE USED FOR
  GROWING LARGER
  PLANTS
- AFFORDABLE AND MOVEABLE SOLUTION

# Small

GeoTower

33 Plant grow area, Plant species dependant R1,500.00 With improved slow release growing medium R1,195.00 Only Small GeoTower No growing medium

# Large GeoTower

66 Plant grow area Plant species dependent

R2,500.00 GeoTower With improved slow release growing medium

> R2,099.00 Only GeoTower No growing medium