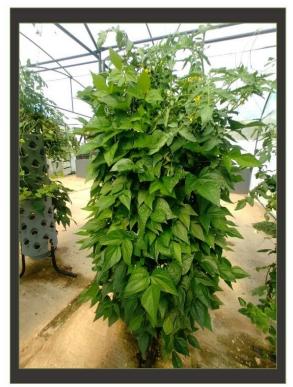

## GEOTOWER HAS 33 OR 66 GROWING HOLES

- EASY ACCESS TO ALL PLANTS
- MANUFACTURED TO THE HIGHEST QUALITY
- MADE FROM A UV STABLE PLASTIC, SAME PLASTIC THAT IS USED IN FRESH WATER TANKS
- TOP SECTION OF THE GEOTOWERS CAN BE EASILY TURNED
- THE TOP OF THE TOWER
  CAN ALSO BE USED FOR
  GROWING LARGER
  PLANTS
- AFFORDABLE AND MOVEABLE SOLUTION