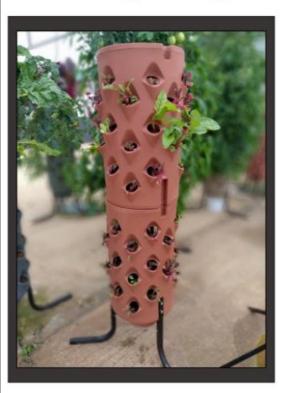

## GEOTOWER HAS 33 OR 66 GROWING HOLES

- EASY ACCESS TO ALL PLANTS
- MANUFACTURED TO THE HIGHEST QUALITY
- MADE FROM A UV STABLE PLASTIC, SAME PLASTIC THAT IS USED IN FRESH WATER TANKS
- TOP SECTION OF THE GEOTOWERS CAN BE EASILY TURNED
- THE TOP OF THE TOWER
  CAN ALSO BE USED FOR
  GROWING LARGER
  PLANTS
- AFFORDABLE AND MOVEABLE SOLUTION

# Small

GeoTower

33 Plant grow area, Plant species dependant R1,500.00 With improved slow release growing medium R1,195.00 Only Small GeoTower No growing medium

# Large GeoTower

66 Plant grow area Plant species dependent

R2,500.00 GeoTower With improved slow release growing medium

> R2,099.00 Only GeoTower No growing medium