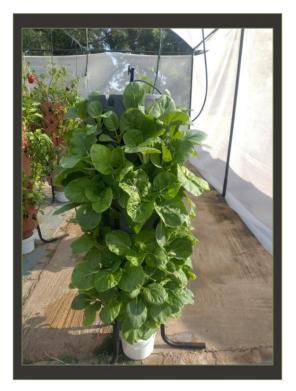

## GEOTOWER HAS 33 OR 66 GROWING HOLES

- EASY ACCESS TO ALL PLANTS
- MANUFACTURED TO THE HIGHEST QUALITY
- MADE FROM A UV STABLE PLASTIC, SAME PLASTIC THAT IS USED IN FRESH WATER TANKS
- TOP SECTION OF THE GEOTOWERS CAN BE EASILY TURNED
- THE TOP OF THE TOWER
  CAN ALSO BE USED FOR
  GROWING LARGER
  PLANTS
- AFFORDABLE AND MOVEABLE SOLUTION