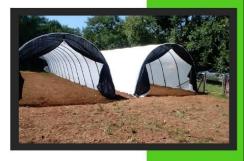

### OUR STEEL TUNNELS AVAILABLE AS INSTALLED OR DIY OPTIONS

- Our Steel Frames are rolled rather than bent to provide stronger support.
- We treat our Steel Frames with a special blend of paints to enhance UV stability and Steel Protection.
- Perfect for trellesing vegetables
- Engineered to be robust and long-lasting.
- In order to enhance resilience and longevity, we place our arches closer together at 1.5m intervals.
- Our Plastic and Premium tunnels feature a covering of 200-micron plastic that is UV treated, antibacterial, infra-red thermal treated, and light-diffusing.
- The Premium Option Tunnels are equipped with hail netting over the plastic covering to provide additional protection.
- Tunnel lengths range from 4.5m to 30m.
- Our tunnels come in various widths:
  - 4.2m Wide x 2.4m High
  - 5.0m Wide x 2.6m/2.8m High