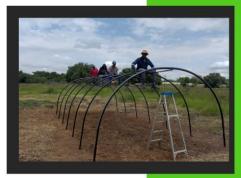

### OUR STEEL TUNNELS AVAILABLE AS INSTALLED OR DIY OPTIONS

- Our Steel Frames are rolled rather than bent to provide stronger support.
- We treat our Steel Frames with a special blend of paints to enhance UV stability and Steel Protection.
- Perfect for trellesing vegetables
- Engineered to be robust and long-lasting.
- In order to enhance resilience and longevity, we place our arches closer together at 1.5m intervals.
- Our Plastic and Premium tunnels feature a covering of 200-micron plastic that is UV treated, antibacterial, infra-red thermal treated, and light-diffusing.
- The Premium Option Tunnels are equipped with hail netting over the plastic covering to provide additional protection.
- Tunnel lengths range from 4.5m to 30m.
- Our tunnels come in various widths:
  - 4.2m Wide x 2.4m High
  - 5.0m Wide x 2.6m/2.8m High