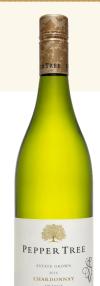

# PEPPER TREE

WINES

2016 Estate Grown Chardonnay

Orange | AUSTRALIA

"Lifted aromas of peach & white flowers. A generous, complex palate packed with stone fruits & brown spice notes balanced with a crunchy acid line providing a long refined finish."

JAMES HALLIDAY \*\*\*\* 5 STAR WINERY

PEPPER TREE WINES

2016 Estate Grown Chardonnay

Orange | AUSTRALIA

"Lifted aromas of peach & white flowers. A generous, complex palate packed with stone fruits & brown spice notes balanced with a crunchy acid line providing a long refined finish."