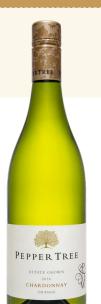

# PEPPER TREE

WINES

2016 Estate Grown Chardonnay

Orange | AUSTRALIA

"Lifted aromas of peach & white flowers. A generous, complex palate packed with stone fruits & brown spice notes balanced with a crunchy acid line providing a long refined finish."

JAMES HALLIDAY \*\*\*\* 5 STAR WINERY

PEPPER TREE WINES

2016 Estate Grown Chardonnay

Orange | AUSTRALIA

"Lifted aromas of peach & white flowers. A generous, complex palate packed with stone fruits & brown spice notes balanced with a crunchy acid line providing a long refined finish."