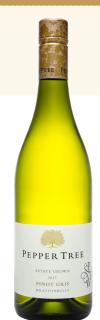

#### PEPPER TREE PINOT GRIS

PEPPER TREE WINES

> **2017** Estate Grown

> > Pinot Gris

Wrattonbully | AUSTRALIA

"Aromas of ripe pear complemented by floral & barrel spice notes. The palate is balanced with generous fig fruit & Nashi pear flavours providing vibrancy & richness with a long crisp finish."

JAMES HALLIDAY \*\*\*\* 5 STAR WINERY

PEPPER TREE WINES

> 2017 Estate Grown

> > Pinot Gris

Wrattonbully | AUSTRALIA

"Aromas of ripe pear complemented by floral & barrel spice notes. The palate is balanced with generous fig fruit & Nashi pear flavours providing vibrancy & richness with a long crisp finish."