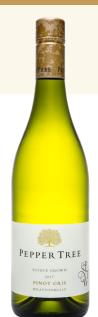

#### PEPPER TREE PINOT GRIS

PEPPER TREE WINES

> **2017** Estate Grown

> > Pinot Gris

Wrattonbully | AUSTRALIA

"Aromas of ripe pear complemented by floral & barrel spice notes. The palate is balanced with generous fig fruit & Nashi pear flavours providing vibrancy & richness with a long crisp finish."

JAMES HALLIDAY \*\*\*\* 5 STAR WINERY

PEPPER TREE WINES

> 2017 Estate Grown

> > Pinot Gris

Wrattonbully | AUSTRALIA

"Aromas of ripe pear complemented by floral & barrel spice notes. The palate is balanced with generous fig fruit & Nashi pear flavours providing vibrancy & richness with a long crisp finish."