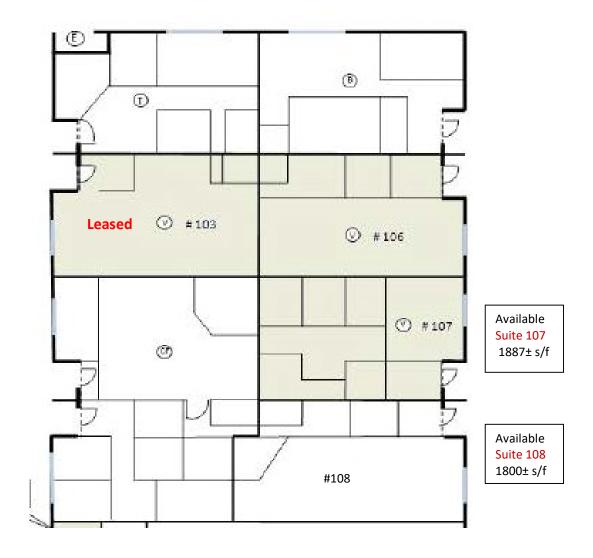

## 1030 Gettysburg Avenue, Clovis, CA

Net Rentable Size: Suite 107: 1887± square feet.

Suite 108: 1800± square feet.

**Description:** Suite 107 has approximately 1400 s/f office and about 400 s/f of warehouse.

Suite 108 has approximately 500 s/f of office and about 1300 s/f of warehouse space. The spaces are contiguous can be combined. Each space has a roll up door. See reverse

for floor plans.

Lease Rate: Suite 107 \$1450 per month

Suite 108 \$1300 per month

**Lease Terms:** One year minimum lease.

Tenant to pay own PG & E, interior maintenance, HVAC maintenance, and

janitorial service.

When Available: Now.

**Comments:** Located just east of Clovis Avenue near the Sierra Vista Mall and