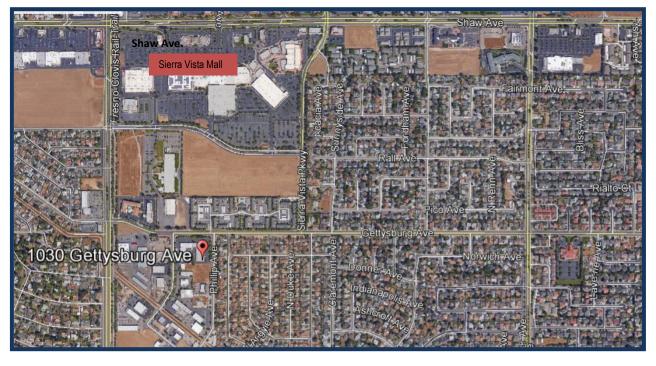

Suite 108 \$1300 per month

**Lease Terms:** One year minimum lease.

Tenant to pay own PG & E, interior maintenance, HVAC maintenance, and

janitorial service.

When Available: Now.

**Comments:** Located just east of Clovis Avenue near the Sierra Vista Mall and

other major shopping centers and amenities.

401 Clovis Avenue, Suite 209 • Clovis, CA 93612

Contact:

Jeff Davis, Broker 559.324.1818 Office 559.281.2000 Cell jeffdavis@pacbell.net BRE# 00849011

We believe the information contained herein to be correct. It is obtained from sources we deem reliable, but we assume no liability for errors or omissions