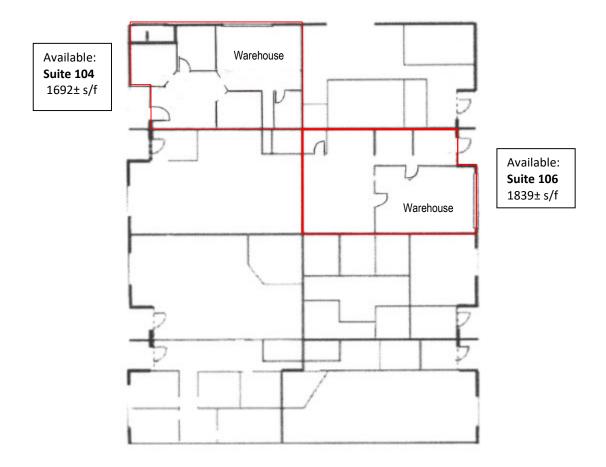

## 1030 Gettysburg Avenue, Clovis, CA

**Net Rentable Size:** Suite 104: 1692± square feet.

Suite 106: 1839± square feet.

**Description:** Suite 104 has approximately 1100 s/f office of office and about 600 s/f of warehouse.

Suite 108 has approximately 1200 s/f of office and about 600 s/f of warehouse space. Each space has a roll up door and restroom. Suite 106 has a shower in the restroom.

See reverse for floor plans.

Lease Rate: Suite 104 \$1860.00 per month