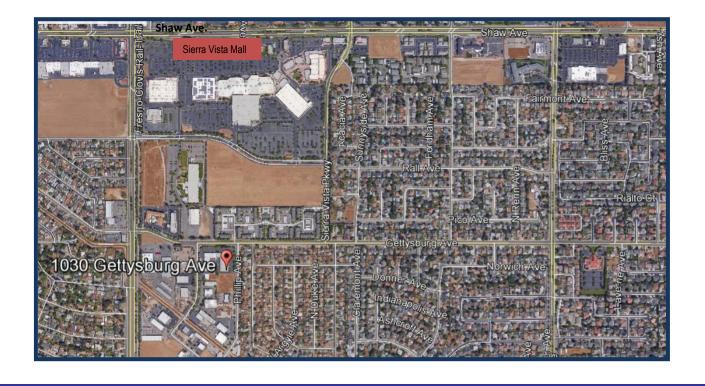

**Suite 108** \$2025.00 per month

**Lease Terms:** Two year minimum lease.

Tenant to pay own PG & E, interior maintenance, HVAC maintenance, and

janitorial service.

When Available: Now.

**Comments:** Located just east of Clovis Avenue near the Sierra Vista Mall and

other major shopping centers and amenities.

401 Clovis Avenue, Suite 209 • Clovis, CA 93612

Contact:

Jeff Davis, Broker 559.324.1818 Office 559.281.2000 Cell jeffdavis@pacbell.net BRE# 00849011

We believe the information contained herein to be correct. It is obtained from sources we deem reliable, but we assume no liability for errors or omissions