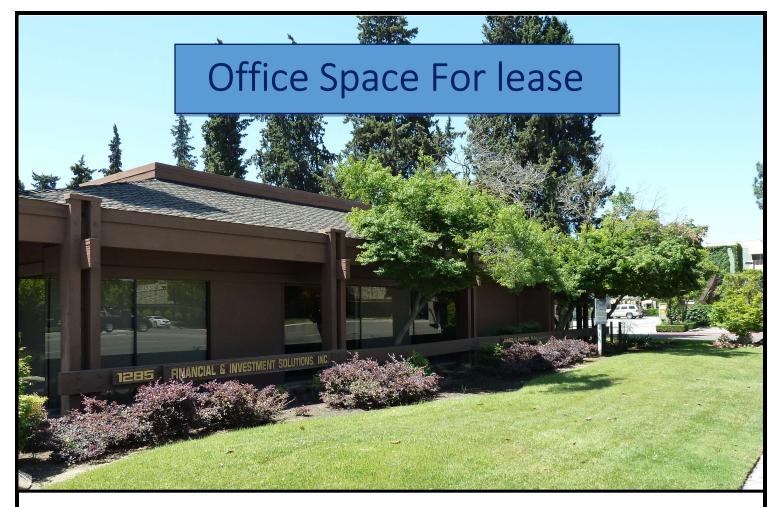

## 1285 W. Shaw Ave., Suite 108 Fresno, CA

**Net Rentable Size:** 1491± square feet (Includes 58 s/f of common area)

**Description:** Open reception area, 4 private offices and break-storage room with sink.

**Lease Rate:** \$1.45 per s/f. .05¢ per s/f annual increases.

**Lease Terms:** Full Service (Includes PG&E and Janitorial Service)

When Available: Now.

**Comments:** Located on West Shaw Avenue near Fig Garden Village

shopping center.

Contact: Jeff Davis
Office: 559.324.1818
Cell: 559.281.2000

Email: jeffdavis@pacbell.net

www.daviscommercial.com

Davis Commercial Real Estate Services DRE# 00849011