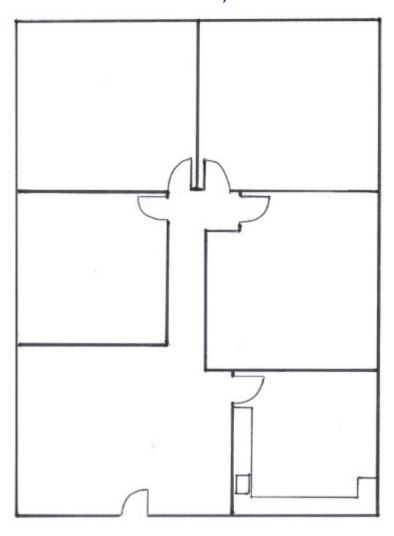

## 1285 W. Shaw Ave., Suite 108 Fresno, CA

**Net Rentable Size:** 1491± square feet (Includes 58 s/f of common area)

**Description:** Open reception area, 4 private offices and break-storage room with sink.