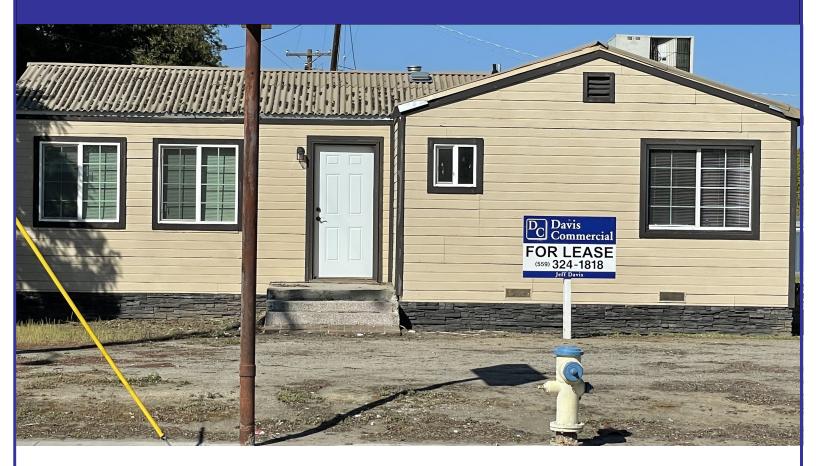

## **Office-Retail Building For Lease**

## 1348 Clovis Ave., Clovis CA

| Net Rentable Size: | Approximately <b>850±</b> square feet.                                                                                                      |
|--------------------|---------------------------------------------------------------------------------------------------------------------------------------------|
| Description:       | Flexible zoning allows for Office or retail use.<br>Includes extra land in the rear for parking if needed.                                  |
| Lease Rate:        | <b>\$1,000.00</b> per month                                                                                                                 |
| Lease Terms:       | One-year minimum lease term.<br>Tenant to pay own PG & E, building maintenance, HVAC maintenance,<br>City utilities and janitorial service. |
| When Available:    | Now                                                                                                                                         |
| Comments:          | Located just north of Shaw Ave. and south of Barstow Ave.                                                                                   |