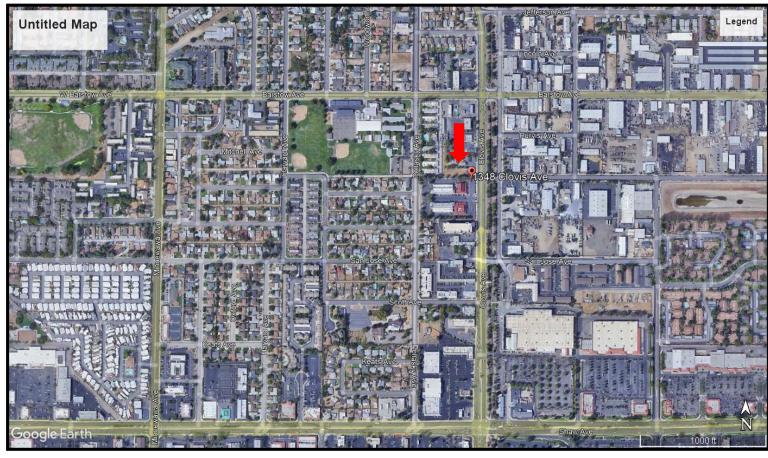

Price: \$425,000.

All cash or possible seller financing with substantial down payment. Terms:

Development land on the highly traveled Clovis Ave. Located north of Shaw and **Comments:** 

South of Barstow. The building has been previously rented for \$1,000 per month.