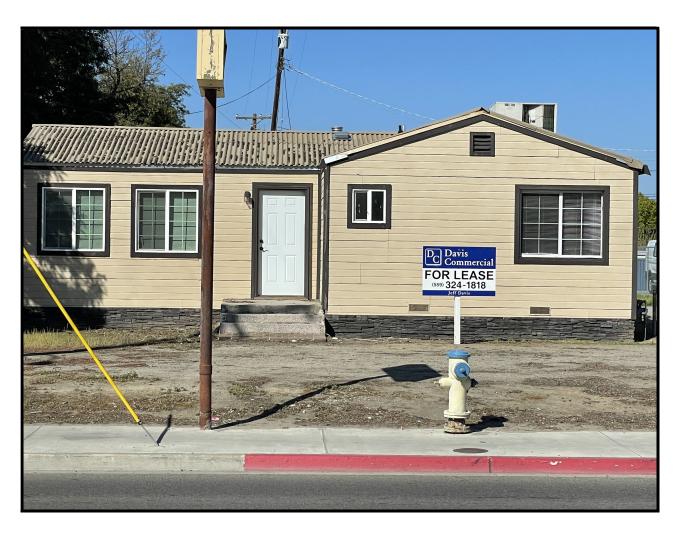

## Development land For Sale 1348 Clovis Ave., Clovis CA

Land Size: 20,850± Square Feet (Per tax records)

**C-2** Flexible zoning allows for Office or retail use. Zoning:

APN: 497-150-13

**Building Size:** Approximately 850± square feet.

Price: \$425,000.

All cash or possible seller financing with substantial down payment. Terms:

Development land on the highly traveled Clovis Ave. Located north of Shaw and **Comments:** 

South of Barstow. The building has been previously rented for \$1,000 per month.

No value is given to the building- offered as is. Broker makes no representation to

the accuracy of the information provided. Potential Buyers are advised to conduct their own, thorough investigation to determine if the property is suitable for their intended use. This includes meeting with the City of Clovis planning & Development department to discuss their project. We believe the information contained herein to be correct. It is obtained from sources we deem reliable, but we assume no liability for errors or omissions.