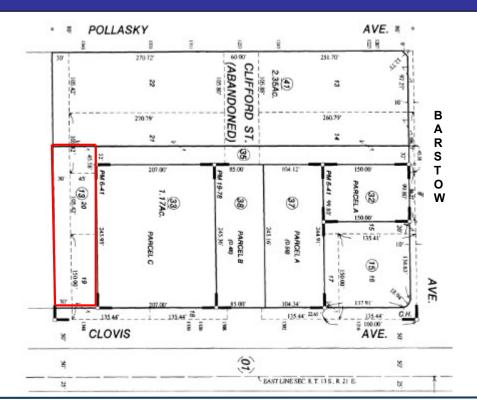

## Development land For Sale 1348 Clovis Ave., Clovis CA

Land Size: 20,850± Square Feet (Per tax records)

**C-2** Flexible zoning allows for Office or retail use. Zoning:

APN: 497-150-13

**Building Size:** Approximately 850± square feet.

Price: \$425,000.

All cash or possible seller financing with substantial down payment. Terms:

Development land on the highly traveled Clovis Ave. Located north of Shaw and **Comments:** 

South of Barstow. The building has been previously rented for \$1,000 per month.