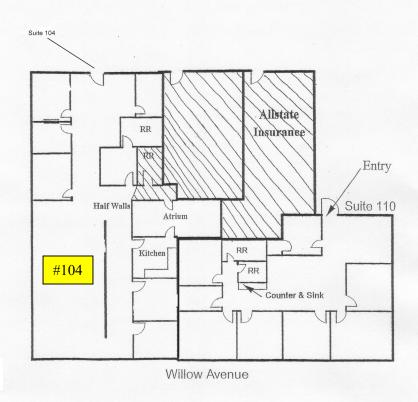

## Office Space For Lease

**Size:** 2254± s/f

**Description:** 5 private offices,

Kitchen-break room, large open area and interior restrooms.

**Lease Rate:** \$1.25++ per Square foot. \$.05¢ per s/f

annual increases.

## 3198 Willow, Suites 104 Clovis, CA