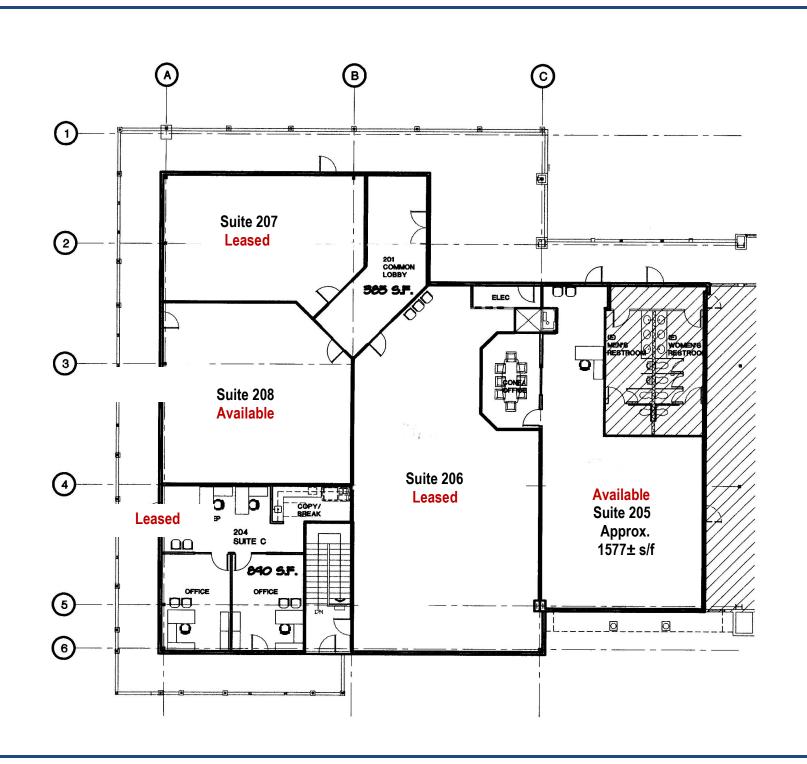

## Size: 1577± s/f.\*

\*Size Includes common area. Exact Total rentable square footage to be determined during space planning.

**Description:** Professional Office space in

shell condition, ready for custom

build out. Located on the 2<sup>nd</sup> floor with elevator access.

**Lease Rate:** \$1.75++ per Square foot.

**Lease Terms:** Minimum 5-year lease.

3% annual increases

When Available: Approximately 120 days after