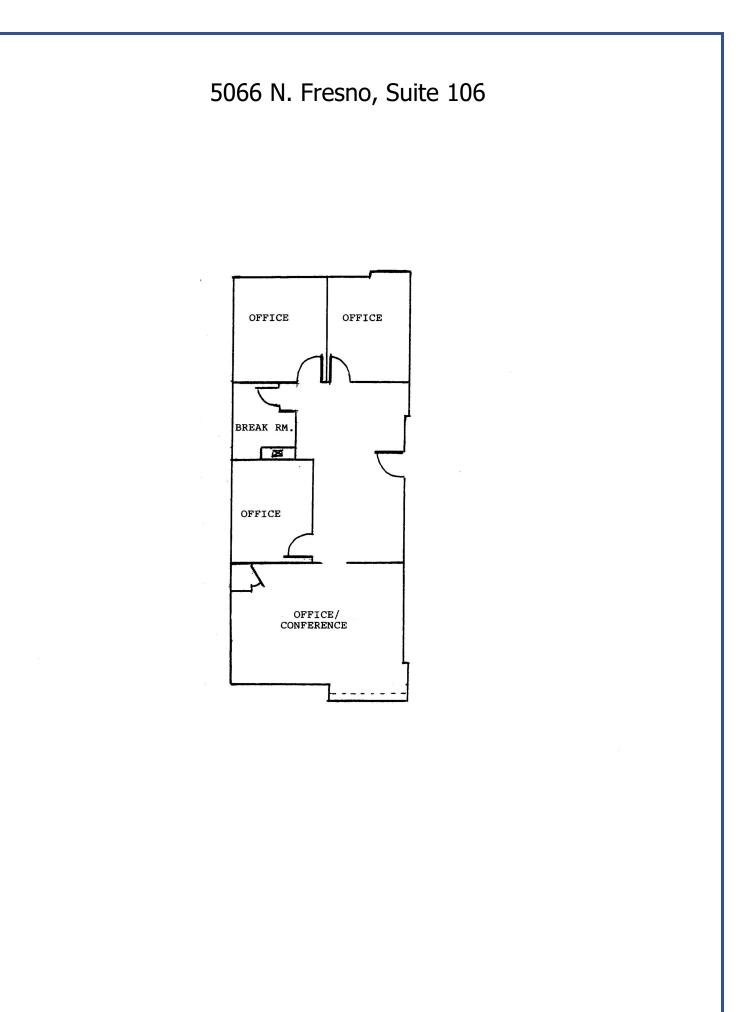

## 5066 N. Fresno, Suite 106, Fresno CA

| Net Rentable Size: | <b>1033</b> ± <b>s/f</b> (includes 41 s/f of common area)                                                                                                                                                            |
|--------------------|----------------------------------------------------------------------------------------------------------------------------------------------------------------------------------------------------------------------|
| Description:       | Newly remodeled general office space with, waiting-reception area, 3-4 private offices, and Breakroom with sink. Corner location with excellent exposure to Fresno Street.                                           |
| Lease Rate:        | \$1950.00 per month. (Includes PG&E service)                                                                                                                                                                         |
| Lease Terms:       | Minimum 3-5 year lease<br>Tenant to provide own Janitorial Service<br>3% annual increases.<br>.20¢ per s/f cap on PG&E service.                                                                                      |
| Comments:          | Located just north of Shaw Avenue. The building offers excellent exposure with back- lit monument sign. Freeway 41 on/off ramps are approximately <sup>1</sup> / <sub>4</sub> mile away. See reverse for floor plan. |