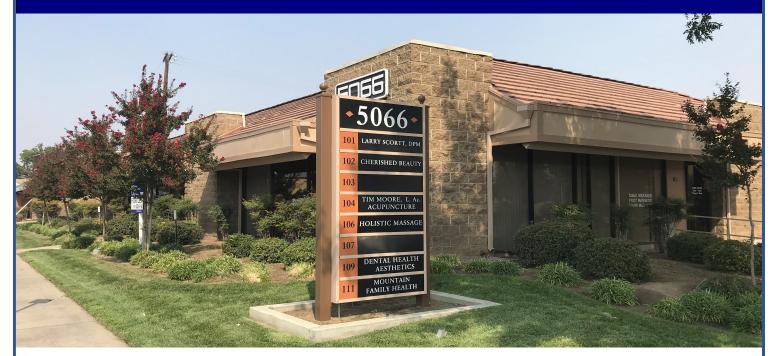

## 5066 N. Fresno, Suite 106, Fresno CA

| Net Rentable Size: | <b>1033</b> ± <b>s/f</b> (includes 41 s/f of common area)                                                                                                                                                            |
|--------------------|----------------------------------------------------------------------------------------------------------------------------------------------------------------------------------------------------------------------|
| Description:       | Newly remodeled general office space with, waiting-reception area, 3-4 private offices, and Breakroom with sink. Corner location with excellent exposure to Fresno Street.                                           |
| Lease Rate:        | \$1950.00 per month. (Includes PG&E service)                                                                                                                                                                         |
| Lease Terms:       | Minimum 3-5 year lease<br>Tenant to provide own Janitorial Service<br>3% annual increases.<br>.20¢ per s/f cap on PG&E service.                                                                                      |
| Comments:          | Located just north of Shaw Avenue. The building offers excellent exposure with back- lit monument sign. Freeway 41 on/off ramps are approximately <sup>1</sup> / <sub>4</sub> mile away. See reverse for floor plan. |