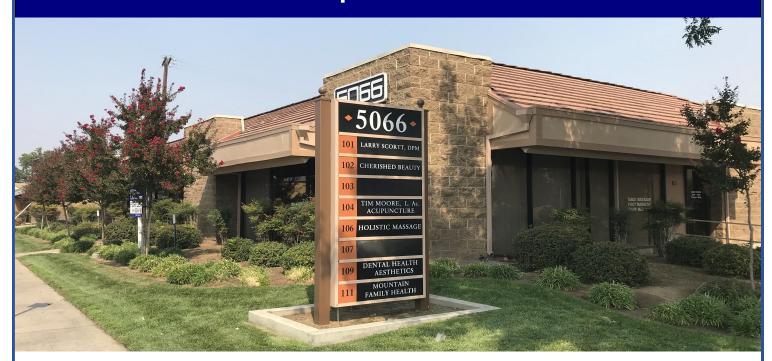

## 5066 N. Fresno, Suite 111, Fresno CA

**Net Rentable Size:** 1237  $\pm$  s/f (includes 44 s/f of common area)

**Description:** Improved medical space with 3 or 4 exam rooms, waiting-reception area,

private office, lab-work room, and 2 restrooms.

**Lease Rate:** \$2100.00 per month. (Includes PG&E service)

**Lease Terms:** Minimum 5 year lease.

Tenant to pay own Janitorial service.

3% annual increases.

.20¢ per s/f cap on PG&E service.

**Comments:** Located just north of Shaw Avenue, the building offers excellent exposure

with back- lit monument sign. Freeway 41 on/off ramps are approximately 1/4 mile away. See reverse for floor plans. Call agent for instructions to

show.

401 Clovis Ave., Suite 209 • Clovis, CA 93612

Contact:
Jeff Davis, Broker
559.324.1818 Office
559.281.2000 Cell
jeffdavis@pacbell.net
DRE# 00849011