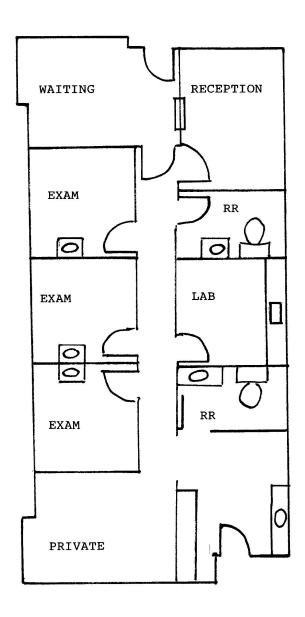

## 5066 N. Fresno, Suite 111, Fresno CA

**Net Rentable Size:** 1237  $\pm$  s/f (includes 44 s/f of common area)

**Description:** Improved medical space with 3 or 4 exam rooms, waiting-reception area,

private office, lab-work room, and 2 restrooms.

with back- lit monument sign. Freeway 41 on/off ramps are approximately 1/4 mile away. See reverse for floor plans. Call agent for instructions to

show.

401 Clovis Ave., Suite 209 • Clovis, CA 93612

Contact:
Jeff Davis, Broker
559.324.1818 Office
559.281.2000 Cell
jeffdavis@pacbell.net
DRE# 00849011

## 5066 N. Fresno, Suite 111