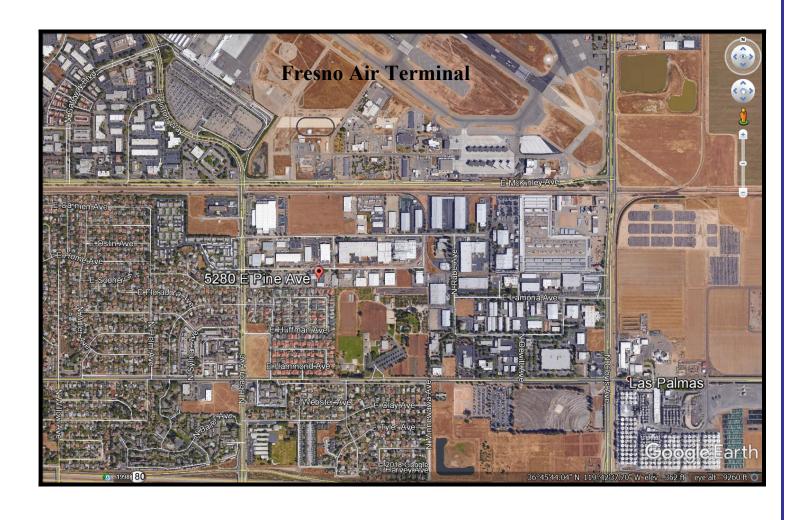

Tenant to pay own PG & E, interior maintenance, HVAC maintenance, and

janitorial service.

When Available: Now

**Comments:** Located just east of Peach and south of McKinley near the Fresno Air Terminal.

401 Clovis Avenue, Suite 209 ● Clovis, CA 93612