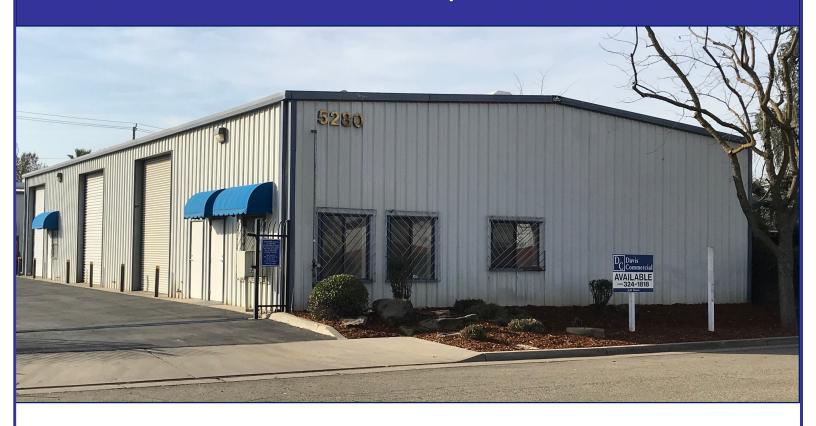

## 5280 E. Pine, Fresno CA

**Net Rentable Size:** Approximately 4996± square feet.

The building can be divided in half. Approximately 2498± s/f each unit.

**Description:** Office-warehouse includes office space and restroom.

3 roll up doors. Each space has a roll up door. See reverse for floor plans.

The property is fenced and gated.

**Lease Rate:** \$3200.00 per month for the entire building or \$1800 per month for half.

**Lease Terms:** One-year minimum lease term.

Tenant to pay own PG & E, interior maintenance, HVAC maintenance, and

janitorial service.

When Available: Now

**Comments:** Located just east of Peach and south of McKinley near the Fresno Air Terminal.

401 Clovis Avenue, Suite 209 ● Clovis, CA 93612