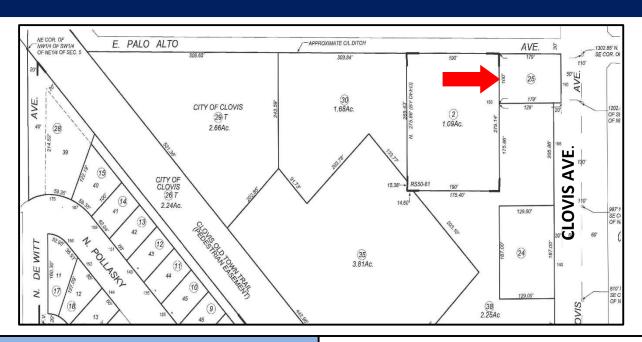

## 190 N. Clovis Ave., Clovis, CA

Lot Size: 12,900± square feet

Size per tax assessor- Buyer to confirm size.

**Zoning:** PCC- Planned Commercial Center

**Sale Price:** \$350,000.00.

**Terms:** All cash at close of escrow.

**APN:** 491-110-25

**Description:** Development land located near Herndon Ave

and close to Freeway 168. The property is part of the Golden Triangle, which is a Planned Commercial Center. There is a proposed main entrance to the complex on the north side of the property and a potential signal light at Palo Alto Ave. which would make parcel a corner lot. Seller is a licensed Real Estate Broker in the