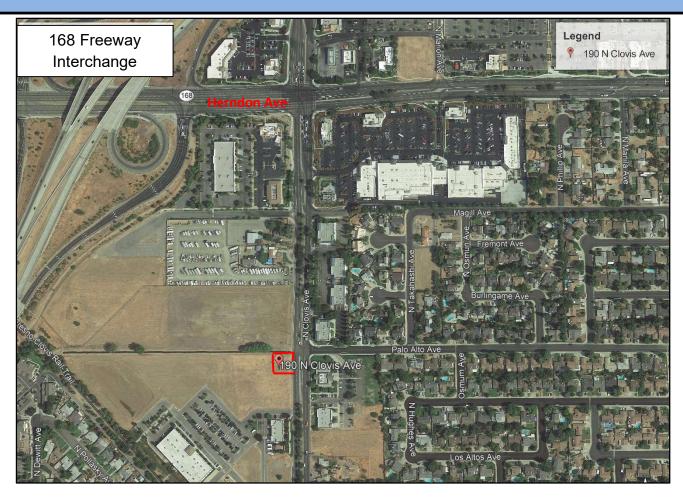

**APN:** 491-110-25

**Description:** Development land located near Herndon Ave

and close to Freeway 168. The property is part of the Golden Triangle, which is a Planned Commercial Center. There is a proposed main entrance to the complex on the north side of the property and a potential signal light at Palo Alto Ave. which would make parcel a corner lot. Seller is a licensed Real Estate Broker in the