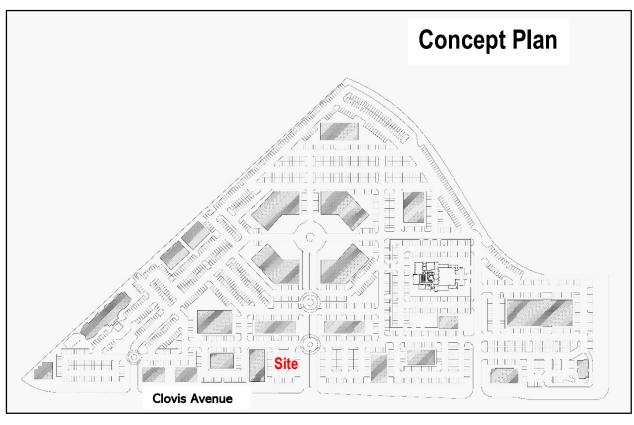

**APN:** 491-110-25

**Description:** Development land located near Herndon Ave

and close to Freeway 168. The property is part of the Golden Triangle, which is a Planned Commercial Center. There is a proposed main entrance to the complex on the north side of the property and a potential signal light at Palo Alto Ave. which would make parcel a corner lot. Seller is a licensed Real Estate Broker in the

State of CA.

The Property is zoned PCC-Planned Commercial Center which allows for a variety of uses. Some of the possible permitted uses for the center are:

- Hotel
- Medical or Dental office
- General Office
- Insurance or Financial Planning office
- Restaurant
- Pharmacy
- · Retail- Mixed use
- Fast food
- Bank or Credit Union