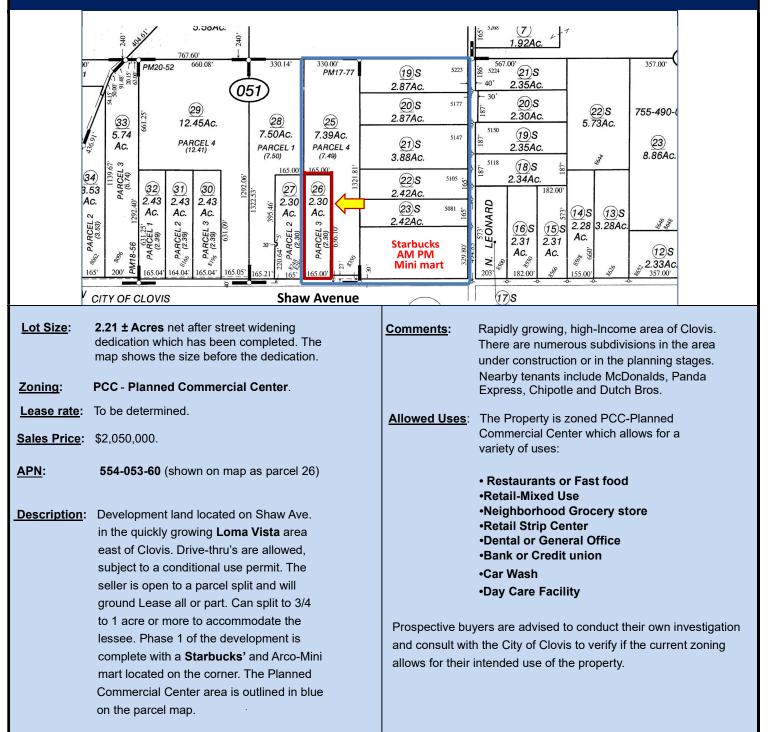

## 2.21 Acres- NWC Shaw Ave. & Leonard Ave.

| 2023 DEMOGRAPHICS:       | <u>1 Mile</u> | <u>3 Miles</u> | <u>5 Miles</u> |
|--------------------------|---------------|----------------|----------------|
| Total Population         | 10,439        | 70,166         | 146,934        |
| Total Households         | 3,262         | 22,563         | 49,930         |
| Median Household Income  | \$120,945     | \$108,410      | \$88,649       |
| Average Household Income | \$141,283     | \$135,242      | \$120,042      |
| Median Age               | 39.23         | 37.53          | 36.22          |