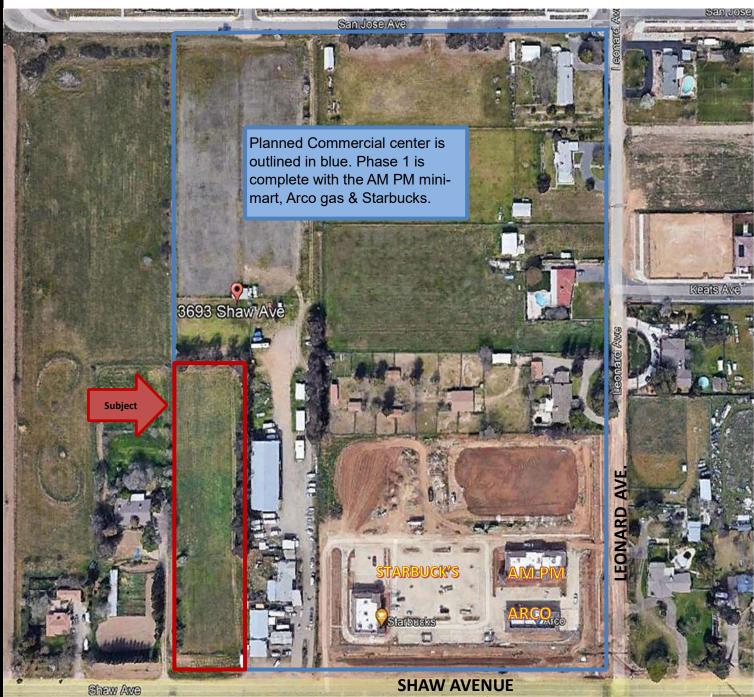

## 2.21 Acres- NWC Shaw Ave. & Leonard Ave.

| 2023 DEMOGRAPHICS:       | <u>1 Mile</u> | <u>3 Miles</u> | <u>5 Miles</u> |
|--------------------------|---------------|----------------|----------------|
| Total Population         | 10,439        | 70,166         | 146,934        |
| Total Households         | 3,262         | 22,563         | 49,930         |
| Median Household Income  | \$120,945     | \$108,410      | \$88,649       |
| Average Household Income | \$141,283     | \$135,242      | \$120,042      |
| Median Age               | 39.23         | 37.53          | 36.22          |