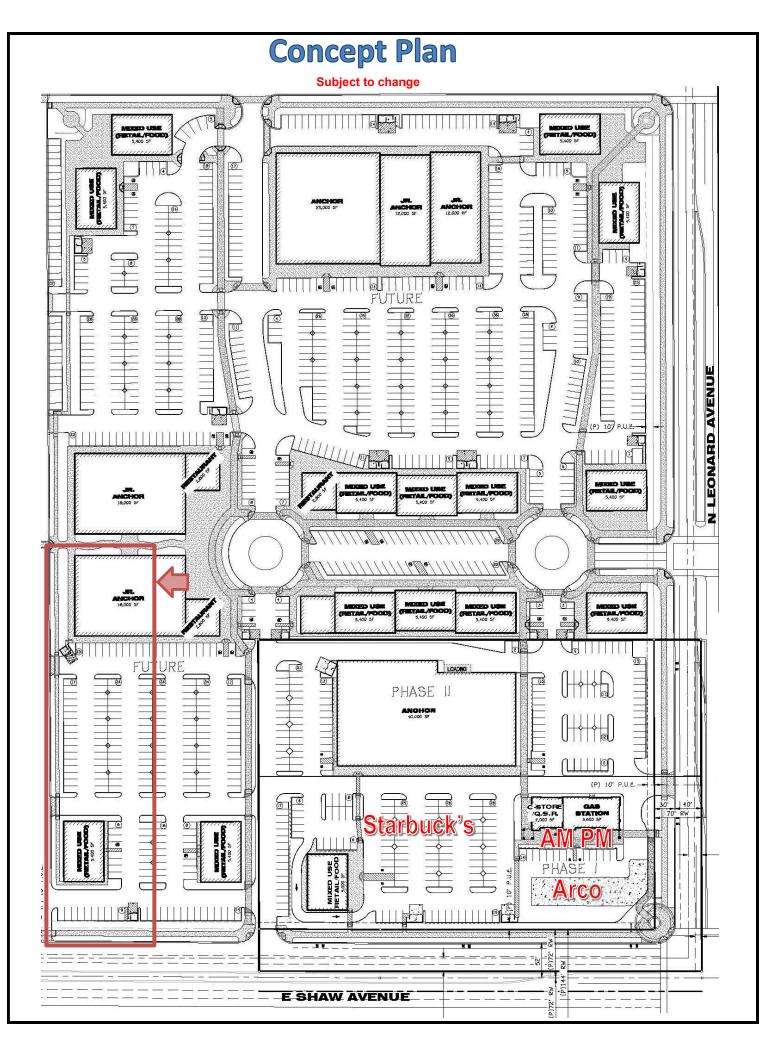

## 2.21 Acres- NWC Shaw Ave. & Leonard Ave.

| 2023 DEMOGRAPHICS:       | <u>1 Mile</u> | <u>3 Miles</u> | <u>5 Miles</u> |
|--------------------------|---------------|----------------|----------------|
| Total Population         | 10,439        | 70,166         | 146,934        |
| Total Households         | 3,262         | 22,563         | 49,930         |
| Median Household Income  | \$120,945     | \$108,410      | \$88,649       |
| Average Household Income | \$141,283     | \$135,242      | \$120,042      |
| Median Age               | 39.23         | 37.53          | 36.22          |