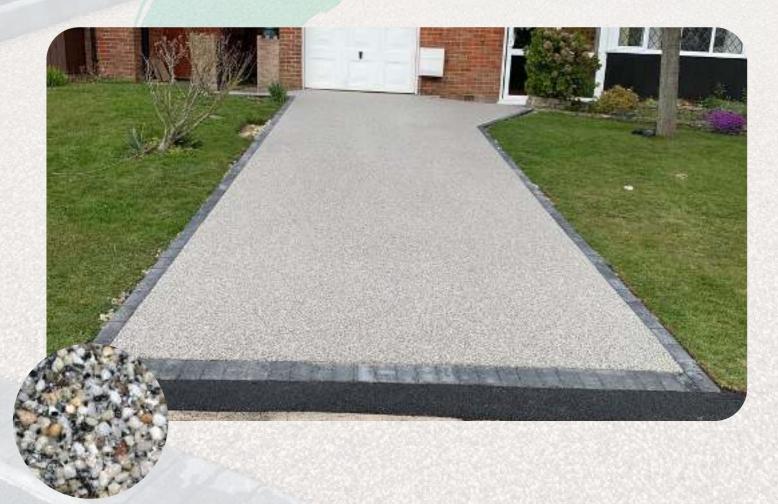

Colour and mix options
Below is a small selection of the colours we have on offer

**Ireland Green** 

**Transcendence** 

\*Any illustrations in INNEX promotional literature and documentation are not models or samples but are for the Customer's general guidance and information only and will not be to scale or specifications. The colour of any installation may vary from the expectation due to the nature of the quarried materials. It is not possible to guarantee the exact colour match to a sample.

These are just a selection of the resin colours we offer, we have a vast range to choose from.

We also offer designs/resin border options completely <u>FREE</u> of charge!

To see more please just ask.

www.INNEXHOME.com