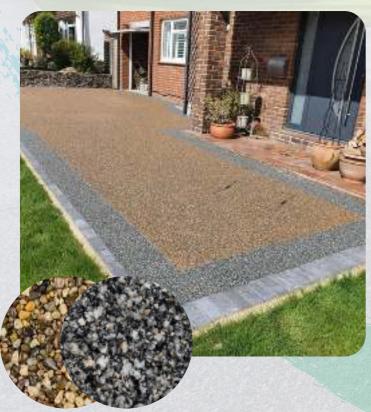

and mix options
Below is a small selection of the colours we have on offer



**Ireland Green** 

**Transcendence** 









\*Any illustrations in INNEX promotional literature and documentation are not models or samples but are for the Customer's general guidance and information only and will not be to scale or specifications. The colour of any installation may vary from the expectation due to the nature of the quarried materials. It is not possible to guarantee the exact colour match to a sample.

These are just a selection of the resin colours we offer, we have a vast range to choose from.

We also offer designs/resin border options completely <u>FREE</u> of charge!

To see more please just ask.

www.INNEXHOME.com



## Block edging options



# Examples of our work



**Platinum** 





Farmhouse Gold & Platinum<sub>14</sub>

## Before



## After



# Before







Platinum



# Steps/Patio





Merit





**Evening Rose** 







**Spring Haze** 

# Borders and designs













**Inverno & Starlight** 





**Merit & Inverno** 















Inverno





**Transcendence** 





**Dorset Cove** 





"We have just had a new resin driveway installed. From start to finish, everything went as the company said it would. Having had the resin put in to replace a gravel driveway really makes a difference to us. They even made our two manhole covers disappear. Their workers are very polite, extremely hard working and their workmanship is excellent. I cannot believe that the resin is finished off manually, it is so smooth. Many thanks from a very satisfied customer"

###