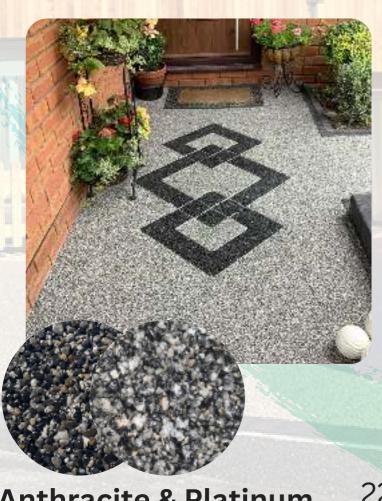

uidance and information only and will not be to scale or specifications. The colour of any installation may vary from the expectation due to the nature of the quarried materials. It is not possible to guarantee the exact colour match to a sample.

These are just a selection of the resin colours we offer, we have a vast range to choose from.

We also offer designs/resin border options completely <u>FREE</u> of charge!

To see more please just ask.

www.INNEXHOME.com



## Block edging options



# Examples of our work



**Platinum** 





Farmhouse Gold & Platinum<sub>14</sub>

## Before



## After



# Before







Platinum



# Steps/Patio





Merit





**Evening Rose** 







**Spring Haze** 

# Borders and designs













**Inverno & Starlight** 





**Merit & Inverno** 















Inverno





**Transcendence** 





**Dorset Cove** 





"We have just had a new resin driveway installed. From start to finish, everything went as the company said it would. Having had the resin put in to replace a gravel driveway really makes a difference to us. They even made our two manhole covers disappear. Their workers are very polite, extremely hard working and their workmanship is excellent. I cannot believe that the resin is finished off manually, it is so smooth. Many thanks from a very satisfied customer"

#### - BH31

"It was done in 2 stages - dig out of old drive and laying of concrete base - then the resin top layer. Both were done really professionally. The teams that did the work were well coordinated, slick, and efficient. Really happy with the end result."