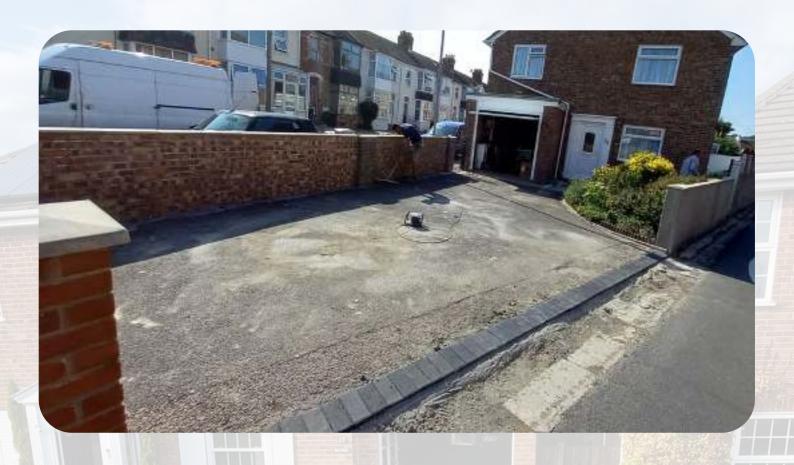

on only and will not be to scale or specifications. The colour of any installation may vary from the expectation due to the nature of the quarried materials. It is not possible to guarantee the exact colour match to a sample.

These are just a selection of the resin colours we offer, we have a vast range to choose from.

We also offer designs/resin border options completely <u>FREE</u> of charge!

To see more please just ask.

www.INNEXHOME.com



## Block edging options



# Examples of our work



**Platinum** 





Farmhouse Gold & Platinum<sub>14</sub>

## Before



## After



# Before







Platinum



# Steps/Patio





Merit





**Evening Rose** 







**Spring Haze** 

# Borders and designs













**Inverno & Starlight** 





**Merit & Inverno** 















Inverno





**Transcendence** 





**Dorset Cove** 





"We have just had a new resin driveway installed. From start to finish, everything went as the company said it would. Having had the resin put in to replace a gravel driveway really makes a difference to us. They even made our two manhole covers disappear. Their workers are very polite, extremely hard working and their workmanship is excellent. I cannot believe that the resin is finished off manually, it is so smooth. Many thanks from a very satisfied customer"

#### - BH31

"It was done in 2 stages - dig out of old drive and laying of concrete base - then the resin top layer. Both were done really professionally. The teams that did the work were well coordinated, slick, and efficient. Really happy with the end result." - SO22

"Throughout