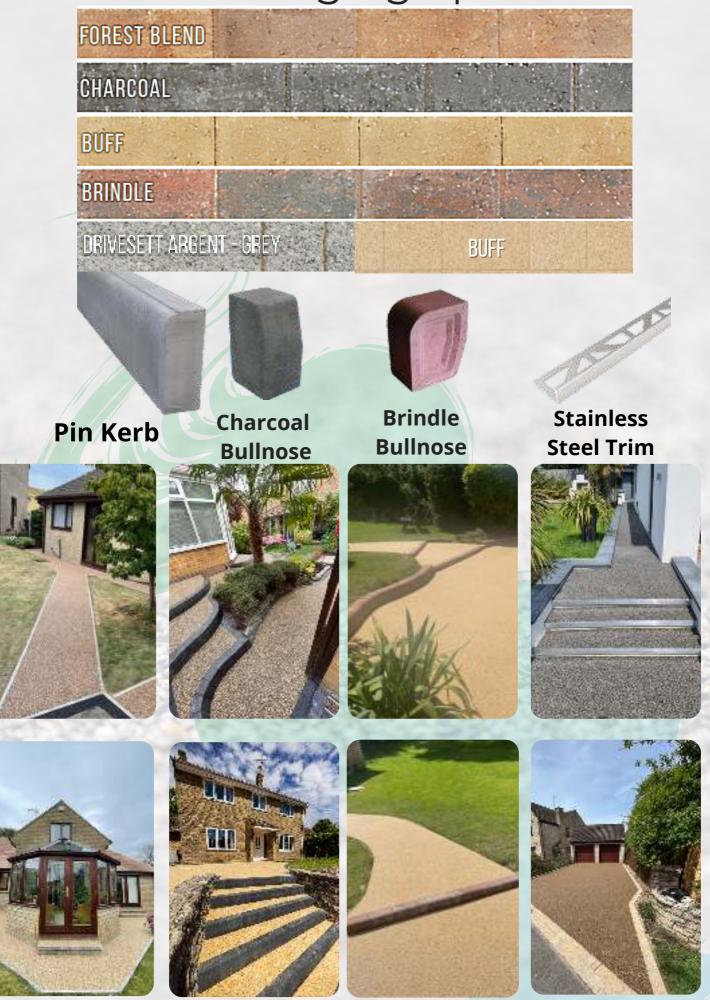

Colour and mix options
Below is a small selection of the colours we have on offer

**Ireland Green** 

**Transcendence** 

\*Any illustrations in INNEX promotional literature and documentation are not models or samples but are for the Customer's general guidance and information only and will not be to scale or specifications. The colour of any installation may vary from the expectation due to the nature of the quarried materials. It is not possible to guarantee the exact colour match to a sample.

These are just a selection of the resin colours we offer, we have a vast range to choose from.

We also offer designs/resin border options completely <u>FREE</u> of charge!

To see more please just ask.

www.INNEXHOME.com

## Block edging options