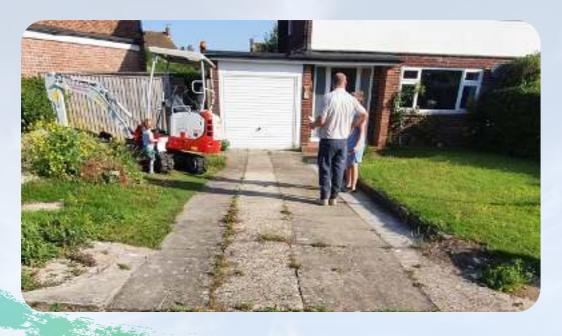

to scale or specifications. The colour of any installation may vary from the expectation due to the nature of the quarried materials. It is not possible to guarantee the exact colour match to a sample.

These are just a selection of the resin colours we offer, we have a vast range to choose from.

We also offer designs/resin border options completely <u>FREE</u> of charge!

To see more please just ask.

www.INNEXHOME.com



## Block edging options



# Examples of our work



**Platinum** 





Farmhouse Gold & Platinum<sub>14</sub>

## Before



## After



# Before







Platinum



# Steps/Patio





Merit





**Evening Rose** 







**Spring Haze** 

# Borders and designs













**Inverno & Starlight** 





**Merit & Inverno** 















Inverno





**Transcendence** 





**Dorset Cove** 





"We have just had a new resin driveway installed. From start to finish, everything went as the company said it would. Having had the resin put in to replace a gravel driveway really makes a difference to us. They even made our two manhole covers disappear. Their workers are very polite, extremely hard working and their workmanship is excellent. I cannot believe that the resin is finished off manually, it is so smooth. Many thanks from a very satisfied customer"

#### - BH31

"It was done in 2 stages - dig out of old drive and laying of concrete base - then the resin top layer. Both were done really professionally. The teams that did the work were well coordinated, slick, and efficient. Really happy with the end result." - SO22

"Throughout the whole process the wo