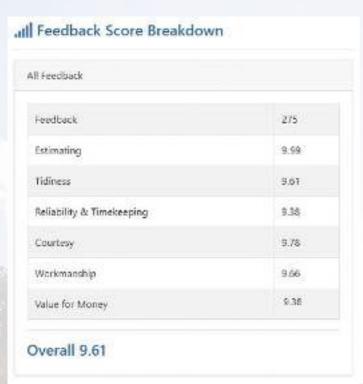

### What makes INNEX different?

Average Score

Workmanship

Timekeeping

**Tidiness** 

Courtesy

10

10

10

10

10

We class ourselves as specialists when it comes to laying resin at the time of writing we have laid over 10,000 driveways, patios and paths across the UK in the last 72 months, both for ourselves and through our business-to-business department. As we also lay for other companies, ensure you get a quote from us too, as you may find we're still doing the work but at a much higher cost than if you came to us directly.