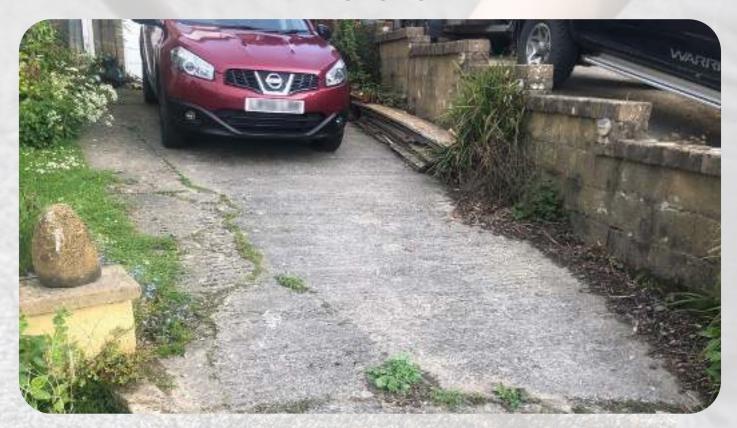

urs we have on offer



**Ireland Green** 

**Transcendence** 









\*Any illustrations in INNEX promotional literature and documentation are not models or samples but are for the Customer's general guidance and information only and will not be to scale or specifications. The colour of any installation may vary from the expectation due to the nature of the quarried materials. It is not possible to guarantee the exact colour match to a sample.

These are just a selection of the resin colours we offer, we have a vast range to choose from.

We also offer designs/resin border options completely <u>FREE</u> of charge!

To see more please just ask.

www.INNEXHOME.com



## Block edging options



# Examples of our work



**Platinum** 





Farmhouse Gold & Platinum<sub>14</sub>

## Before



## After



# Before







Platinum



# Steps/Patio





Merit





**Evening Rose** 







**Spring Haze** 

# Borders and designs













**Inverno & Starlight** 





**Merit & Inverno** 















Inverno





**Transcendence** 





**Dorset Cove** 





"We have just had a new resin driveway installed. From start to finish, everything went as the company said it would. Having had the resin put in to replace a gravel driveway really makes a difference to us. They even made our two manhole covers disappear. Their workers are very polite, extremely hard working and their workmanship is excellent. I cannot believe that the resin is finished off manually, it is so smooth. Many thanks from a very satisfied customer"

#### - BH31

"It was done in 2 stages - dig out of old dri