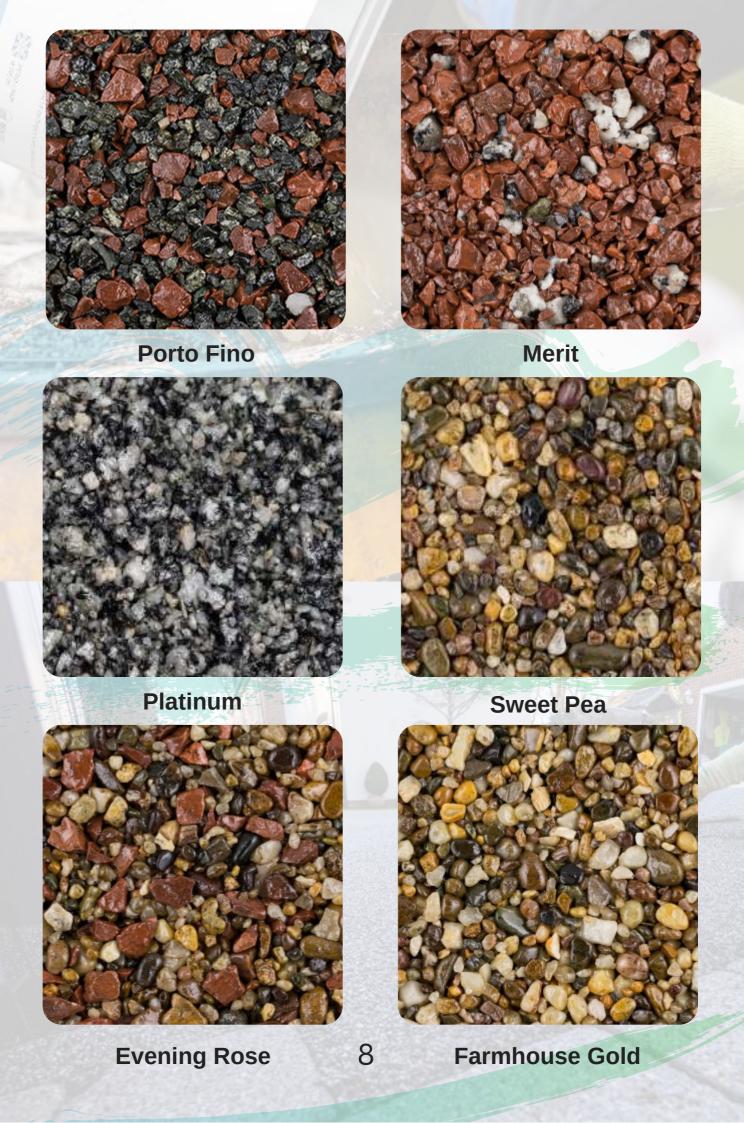

Colour and mix options
Below is a small selection of the colours we have on offer

**Ireland Green** 

**Transcendence** 

\*Any illustrations in INNEX promotional literature and documentation are not models or samples but are for the Customer's general guidance and information only and will not be to scale or specifications. The colour of any installation may vary from the expectation due to the nature of the quarried materials. It is not possible to guarantee the exact colour match to a sample.

These are just a selection of the resin colours we offer, we have a vast range to choose from.

We also offer designs/resin border options completely <u>FREE</u> of charge!

To see more please just ask.

www.INNEXHOME.com