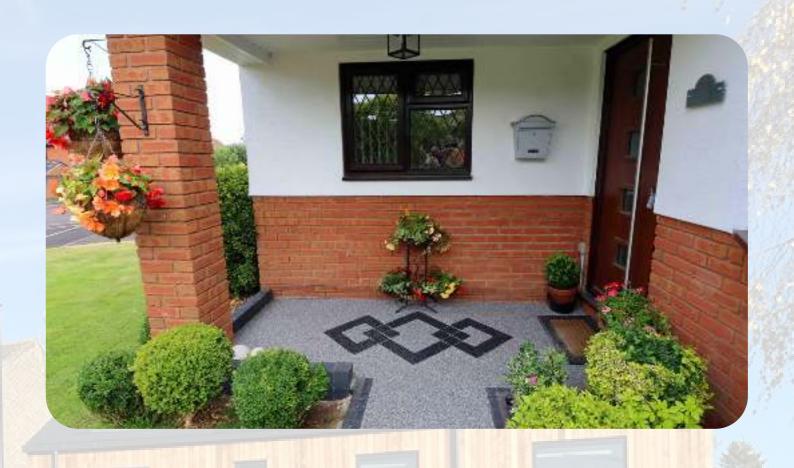

# Borders and designs

**Inverno & Starlight** 

**Merit & Inverno** 

Inverno

**Transcendence** 

**Dorset Cove** 

"We have just had a new resin driveway installed. From start to finish, everything went as the company said it would. Having had the resin put in to replace a gravel driveway really makes a difference to us. They even made our two manhole covers disappear. Their workers are very polite, extremely hard working and their workmanship is excellent. I cannot believe that the resin is finished off manually, it is so smooth. Many thanks from a very satisfied customer"