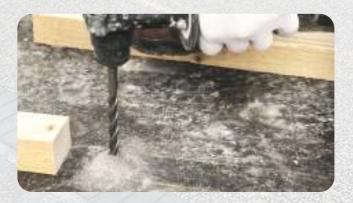

### Free pre site visit

Design Proposal and Schedule of Works

Dig out

**Install C35 Concrete with fibres** 

**Drill drainage holes** 

Membrane (If Required)

**Spreading the resin bound surface** 