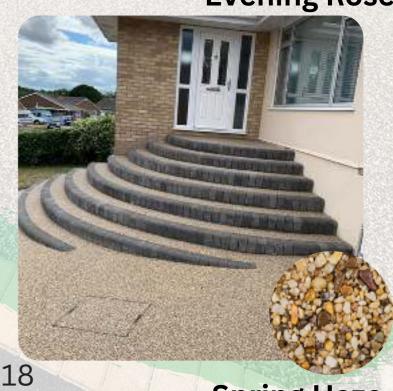

INNEX promotional literature and documentation are not models or samples but are for the Customer's general guidance and information only and will not be to scale or specifications. The colour of any installation may vary from the expectation due to the nature of the quarried materials. It is not possible to guarantee the exact colour match to a sample.

These are just a selection of the resin colours we offer, we have a vast range to choose from.

We also offer designs/resin border options completely <u>FREE</u> of charge!

To see more please just ask.

www.INNEXHOME.com



## Block edging options



# Examples of our work



**Platinum** 





Farmhouse Gold & Platinum<sub>14</sub>

## Before



## After



# Before







Platinum



# Steps/Patio





Merit





**Evening Rose** 







**Spring Haze** 

# Borders and designs













**Inverno & Starlight** 





**Merit & Inverno** 















Inverno





**Transcendence** 





**Dorset Cove** 





"We have just had a new resin driveway installed. From start to finish, everything went as the company said it would. Having had the resin put in to replace a gravel driveway really makes a difference to us. They even made our two manhole covers disappear. Their workers are very polite, extremely hard working and their workmanship is excellent. I cannot believe that the resin is finished off manually, it is so smooth. Many thanks from a very satisfied customer"

#### - BH31

"It was done in 2 stages - dig out of old drive and laying of concrete base - then the resin top layer. Both were done really professionally