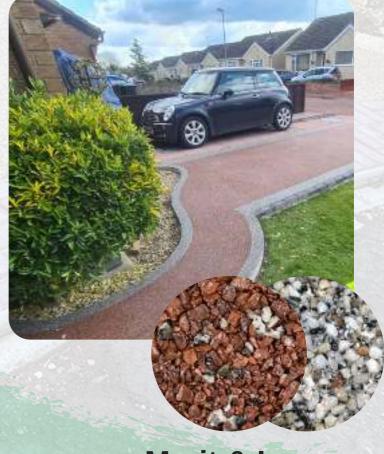

# Steps/Patio

Merit

**Evening Rose** 

**Spring Haze** 

# Borders and designs

**Inverno & Starlight** 

**Merit & Inverno** 

Inverno

**Transcendence** 

**Dorset Cove** 

"We have just had a new resin driveway installed. From start to finish, everything went as the company said it would. Having had the resin put in to replace a gravel driveway really makes a difference to us. They even made our two manhole covers disappear. Their workers are very polite, extremely hard working and their workmanship is excellent. I cannot believe that the resin is finished off manually, it is so smooth. Many thanks from a very satisfied customer"