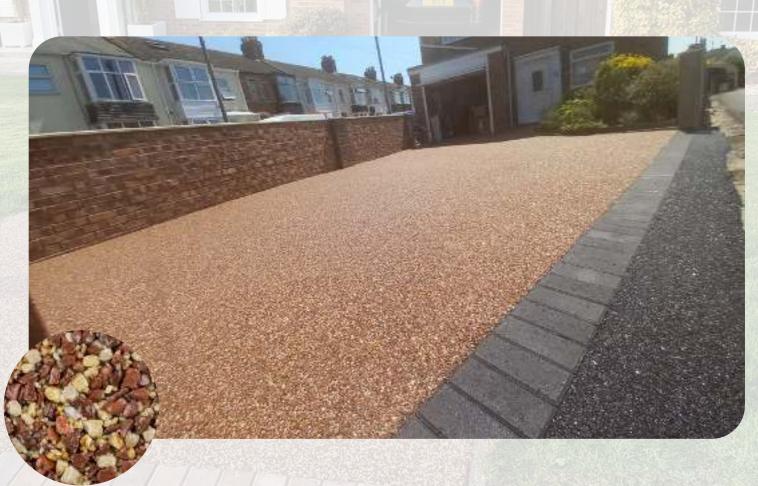

only and will not be to scale or specifications. The colour of any installation may vary from the expectation due to the nature of the quarried materials. It is not possible to guarantee the exact colour match to a sample.

These are just a selection of the resin colours we offer, we have a vast range to choose from.

We also offer designs/resin border options completely <u>FREE</u> of charge!

To see more please just ask.

www.INNEXHOME.com



## Block edging options



# Examples of our work



**Platinum** 





Farmhouse Gold & Platinum<sub>14</sub>

## Before



## After



# Before







Platinum



# Steps/Patio





Merit





**Evening Rose** 







**Spring Haze** 

# Borders and designs













**Inverno & Starlight** 





**Merit & Inverno** 















Inverno





**Transcendence** 





**Dorset Cove** 





"We have just had a new resin driveway installed. From start to finish, everything went as the company said it would. Having had the resin put in to replace a gravel driveway really makes a difference to us. They even made our two manhole covers disappear. Their workers are very polite, extremely hard working and their workmanship is excellent. I cannot believe that the resin is finished off manually, it is so smooth. Many thanks from a very satisfied customer"

#### - BH31

"It was done in 2 stages - dig out of old drive and laying of concrete base - then the resin top layer. Both were done really professionally. The teams that did the work were well coordinated, slick, and efficient. Really happy with the end result." - SO22

"Throughout th