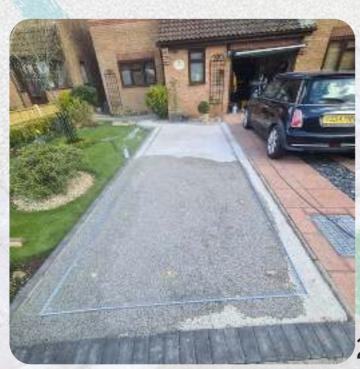

for the Customer's general guidance and information only and will not be to scale or specifications. The colour of any installation may vary from the expectation due to the nature of the quarried materials. It is not possible to guarantee the exact colour match to a sample.

These are just a selection of the resin colours we offer, we have a vast range to choose from.

We also offer designs/resin border options completely <u>FREE</u> of charge!

To see more please just ask.

www.INNEXHOME.com



## Block edging options



# Examples of our work



**Platinum** 





Farmhouse Gold & Platinum<sub>14</sub>

## Before



## After



# Before







Platinum



# Steps/Patio





Merit





**Evening Rose** 







**Spring Haze** 

# Borders and designs













**Inverno & Starlight** 





**Merit & Inverno** 















Inverno





**Transcendence** 





**Dorset Cove** 





"We have just had a new resin driveway installed. From start to finish, everything went as the company said it would. Having had the resin put in to replace a gravel driveway really makes a difference to us. They even made our two manhole covers disappear. Their workers are very polite, extremely hard working and their workmanship is excellent. I cannot believe that the resin is finished off manually, it is so smooth. Many thanks from a very satisfied customer"

#### - BH31

"It was done in 2 stages - dig out of old drive and laying of concrete base - then the resin top layer. Both were done really professionally. The teams that did the work were well coordinated, slick, and efficient. Really