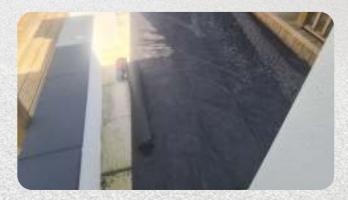

Our resin is spread at an average of 18-22mm thick, and we only use professional high grade resin which is guaranteed to last. It is fully permeable which means water drains through, and we apply plenty of antislip provisioning during the fitment process.