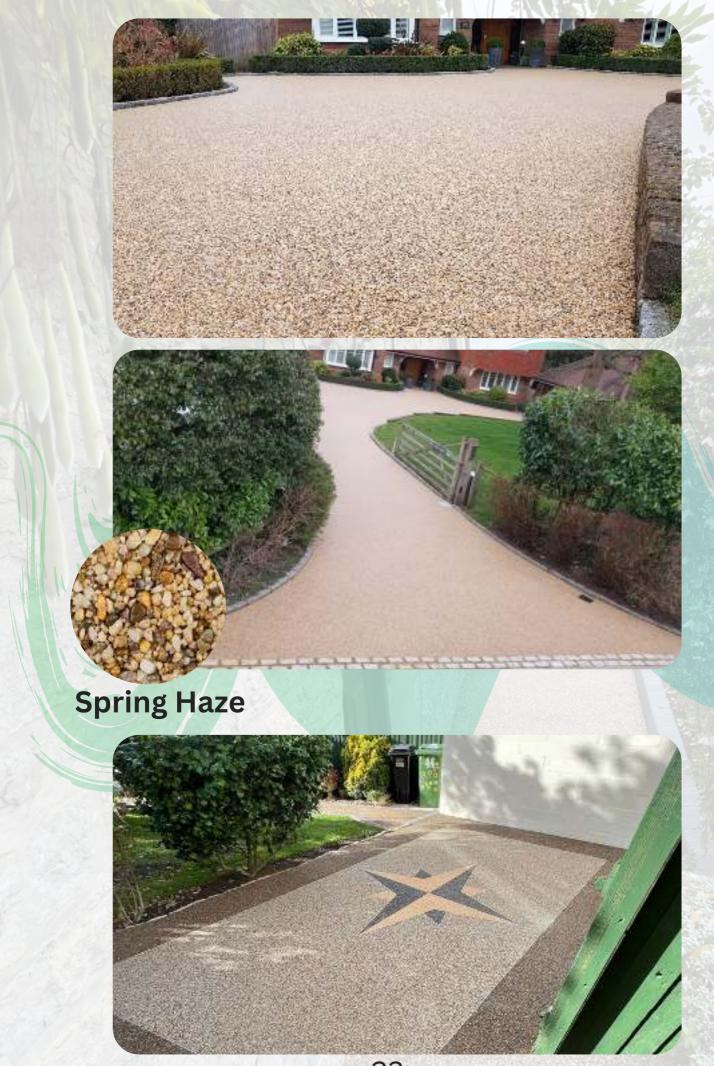

e and information only and will not be to scale or specifications. The colour of any installation may vary from the expectation due to the nature of the quarried materials. It is not possible to guarantee the exact colour match to a sample.

These are just a selection of the resin colours we offer, we have a vast range to choose from.

We also offer designs/resin border options completely <u>FREE</u> of charge!

To see more please just ask.

www.INNEXHOME.com



## Block edging options



# Examples of our work



**Platinum** 





Farmhouse Gold & Platinum<sub>14</sub>

## Before



## After



# Before







Platinum



# Steps/Patio





Merit





**Evening Rose** 







**Spring Haze** 

# Borders and designs













**Inverno & Starlight** 





**Merit & Inverno** 















Inverno





**Transcendence** 





**Dorset Cove** 





"We have just had a new resin driveway installed. From start to finish, everything went as the company said it would. Having had the resin put in to replace a gravel driveway really makes a difference to us. They even made our two manhole covers disappear. Their workers are very polite, extremely hard working and their workmanship is excellent. I cannot believe that the resin is finished off manually, it is so smooth. Many thanks from a very satisfied customer"

#### - BH31

"It was done in 2 stages - dig out of old drive and laying of concrete base - then the resin top layer. Both were done really professionally. The teams that did the work were well coordinated, slick, and efficient. Really happy with the end result." - SO2