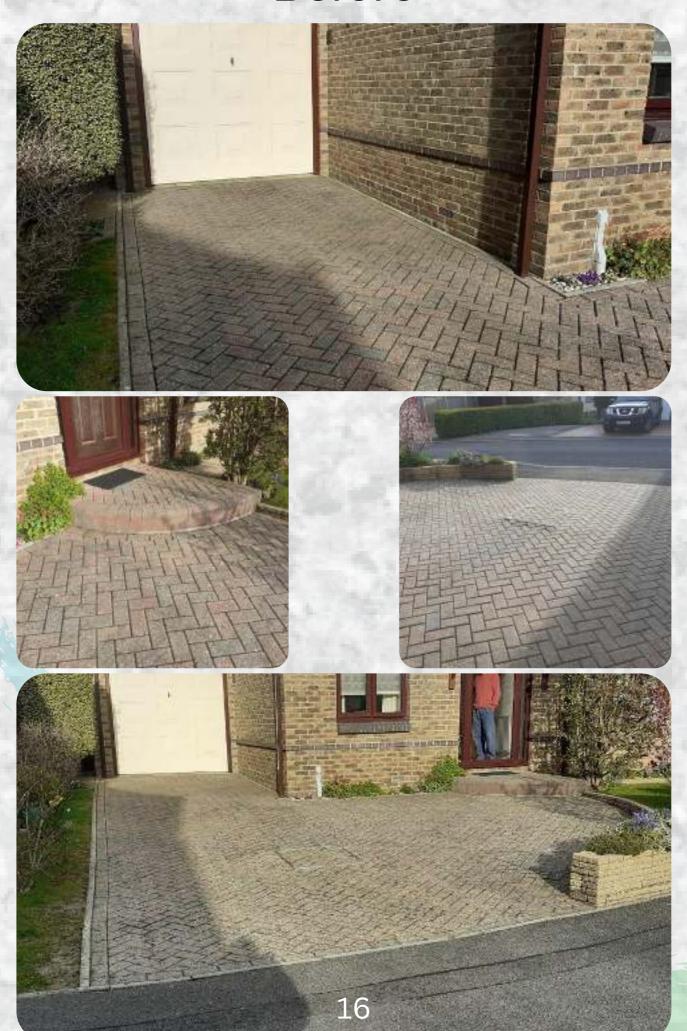

**Ireland Green** 

**Transcendence** 









\*Any illustrations in INNEX promotional literature and documentation are not models or samples but are for the Customer's general guidance and information only and will not be to scale or specifications. The colour of any installation may vary from the expectation due to the nature of the quarried materials. It is not possible to guarantee the exact colour match to a sample.

These are just a selection of the resin colours we offer, we have a vast range to choose from.

We also offer designs/resin border options completely <u>FREE</u> of charge!

To see more please just ask.

www.INNEXHOME.com



## Block edging options



# Examples of our work



**Platinum** 





Farmhouse Gold & Platinum<sub>14</sub>

## Before



## After



# Before







Platinum



# Steps/Patio





Merit





**Evening Rose** 







**Spring Haze** 

# Borders and designs













**Inverno & Starlight** 





**Merit & Inverno** 















Inverno





**Transcendence** 





**Dorset Cove** 





"We have just had a new resin driveway installed. From start to finish, everything went as the company said it would. Having had the resin put in to replace a gravel driveway really makes a difference to us. They even made our two manhole covers disappear. Their workers are very polite, extremely hard working and their workmanship is excellent. I cannot believe that the resin is finished off manually, it is so smooth. Many thanks from a very satisfied customer"

#### - BH31

"It was done in 2 stages - dig out of old drive and laying of concret