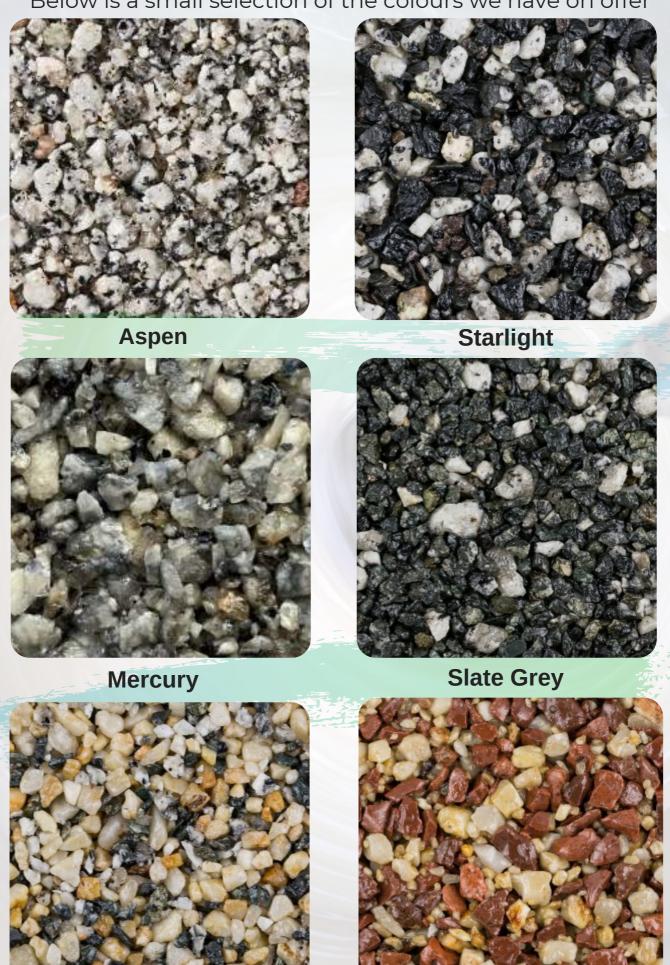

Colour and mix options
Below is a small selection of the colours we have on offer

**Ireland Green** 

**Transcendence** 

\*Any illustrations in INNEX promotional literature and documentation are not models or samples but are for the Customer's general guidance and information only and will not be to scale or specifications. The colour of any installation may vary from the expectation due to the nature of the quarried materials. It is not possible to guarantee the exact colour match to a sample.

These are just a selection of the resin colours we offer, we have a vast range to choose from.

We also offer designs/resin border options completely <u>FREE</u> of charge!

To see more please just ask.

www.INNEXHOME.com