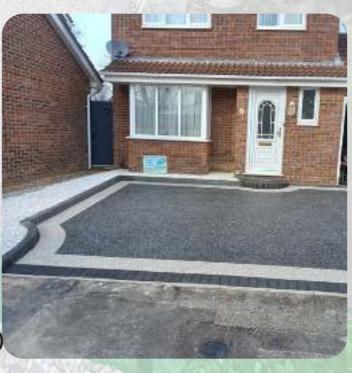

# Borders and designs

**Inverno & Starlight** 

**Merit & Inverno** 

Inverno

**Transcendence** 

**Dorset Cove** 

"We have just had a new resin driveway installed. From start to finish, everything went as the company said it would. Having had the resin put in to replace a gravel driveway really makes a difference to us. They even made our two manhole covers disappear. Their workers are very polite, extremely hard working and their workmanship is excellent. I cannot believe that the resin is finished off manually, it is so smooth. Many thanks from a very satisfied customer"