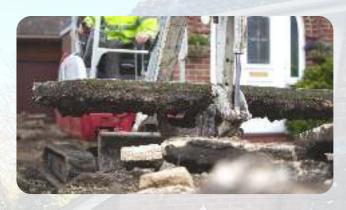

The fitting team will arrive on the agreed date and get started with any preparation work. The team will need brief access to electricity and sometimes water too. Over the next couple of days there may be a lot of heavy machinery moving about as rubbish is removed and concrete is delivered, we keep neighbours in mind so this shouldn't cause any inconvenience.

If we have put a new concrete base down, we need to leave it at least two weeks to fully cure before we put the resin on top. The day we spread the resin, materials will be delivered on pallets ready for the fitting team to unload and use. Please don't unwrap any deliveries, they're wrapped up to keep the stones dry.