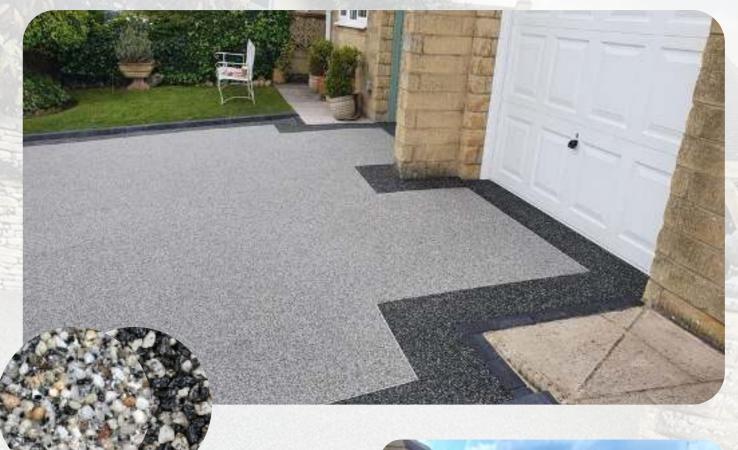

Colour and mix options
Below is a small selection of the colours we have on offer

**Ireland Green** 

**Transcendence** 

\*Any illustrations in INNEX promotional literature and documentation are not models or samples but are for the Customer's general guidance and information only and will not be to scale or specifications. The colour of any installation may vary from the expectation due to the nature of the quarried materials. It is not possible to guarantee the exact colour match to a sample.

These are just a selection of the resin colours we offer, we have a vast range to choose from.

We also offer designs/resin border options completely <u>FREE</u> of charge!

To see more please just ask.

www.INNEXHOME.com