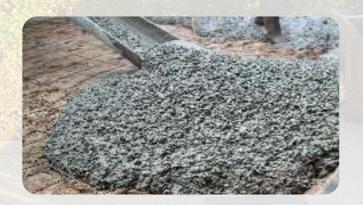

If we have put a new concrete base down, we need to leave it at least two weeks to fully cure before we put the resin on top. The day we spread the resin, materials will be delivered on pallets ready for the fitting team to unload and use. Please don't unwrap any deliveries, they're wrapped up to keep the stones dry.

Our resin is spread at an average of 18-22mm thick, and we only use professional high grade resin which is guaranteed to last. It is fully permeable which means water drains through, and we apply plenty of antislip provisioning during the fitment process.