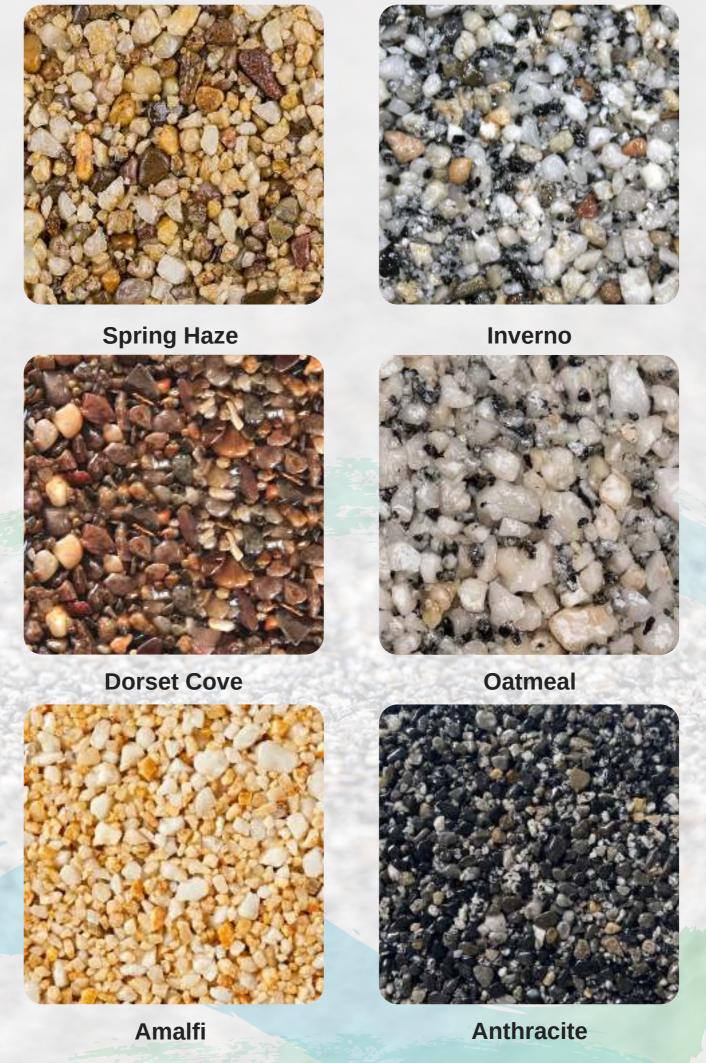

Colour and mix options
Below is a small selection of the colours we have on offer

**Ireland Green** 

**Transcendence** 

\*Any illustrations in INNEX promotional literature and documentation are not models or samples but are for the Customer's general guidance and information only and will not be to scale or specifications. The colour of any installation may vary from the expectation due to the nature of the quarried materials. It is not possible to guarantee the exact colour match to a sample.

These are just a selection of the resin colours we offer, we have a vast range to choose from.

We also offer designs/resin border options completely <u>FREE</u> of charge!

To see more please just ask.

www.INNEXHOME.com