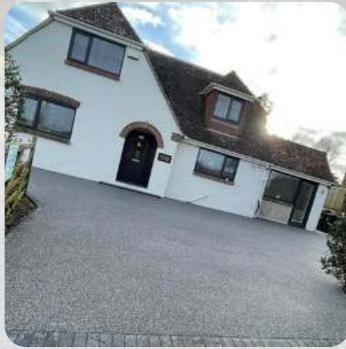

nd mix options
Below is a small selection of the colours we have on offer



**Ireland Green** 

**Transcendence** 









\*Any illustrations in INNEX promotional literature and documentation are not models or samples but are for the Customer's general guidance and information only and will not be to scale or specifications. The colour of any installation may vary from the expectation due to the nature of the quarried materials. It is not possible to guarantee the exact colour match to a sample.

These are just a selection of the resin colours we offer, we have a vast range to choose from.

We also offer designs/resin border options completely <u>FREE</u> of charge!

To see more please just ask.

www.INNEXHOME.com



## Block edging options



# Examples of our work



**Platinum** 





Farmhouse Gold & Platinum<sub>14</sub>

## Before



## After



# Before







Platinum



# Steps/Patio





Merit





**Evening Rose** 







**Spring Haze** 

# Borders and designs













**Inverno & Starlight** 





**Merit & Inverno** 















Inverno





**Transcendence** 





**Dorset Cove** 





"We have just had a new resin driveway installed. From start to finish, everything went as the company said it would. Having had the resin put in to replace a gravel driveway really makes a difference to us. They even made our two manhole covers disappear. Their workers are very polite, extremely hard working and their workmanship is excellent. I cannot believe that the resin is finished off manually, it is so smooth. Many thanks from a very satisfied customer"

####