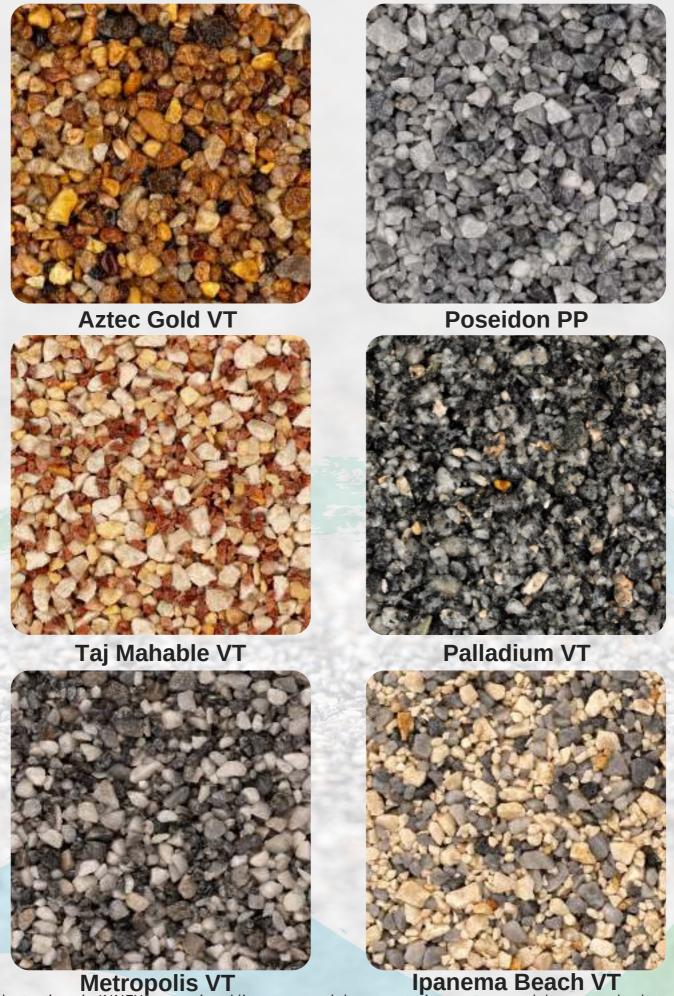

Colour and mix options
Below is a small selection of the colours we have on offer

**Ireland Green** 

**Transcendence** 

\*Any illustrations in INNEX promotional literature and documentation are not models or samples but are for the Customer's general guidance and information only and will not be to scale or specifications. The colour of any installation may vary from the expectation due to the nature of the quarried materials. It is not possible to guarantee the exact colour match to a sample.

These are just a selection of the resin colours we offer, we have a vast range to choose from.

We also offer designs/resin border options completely <u>FREE</u> of charge!

To see more please just ask.

www.INNEXHOME.com