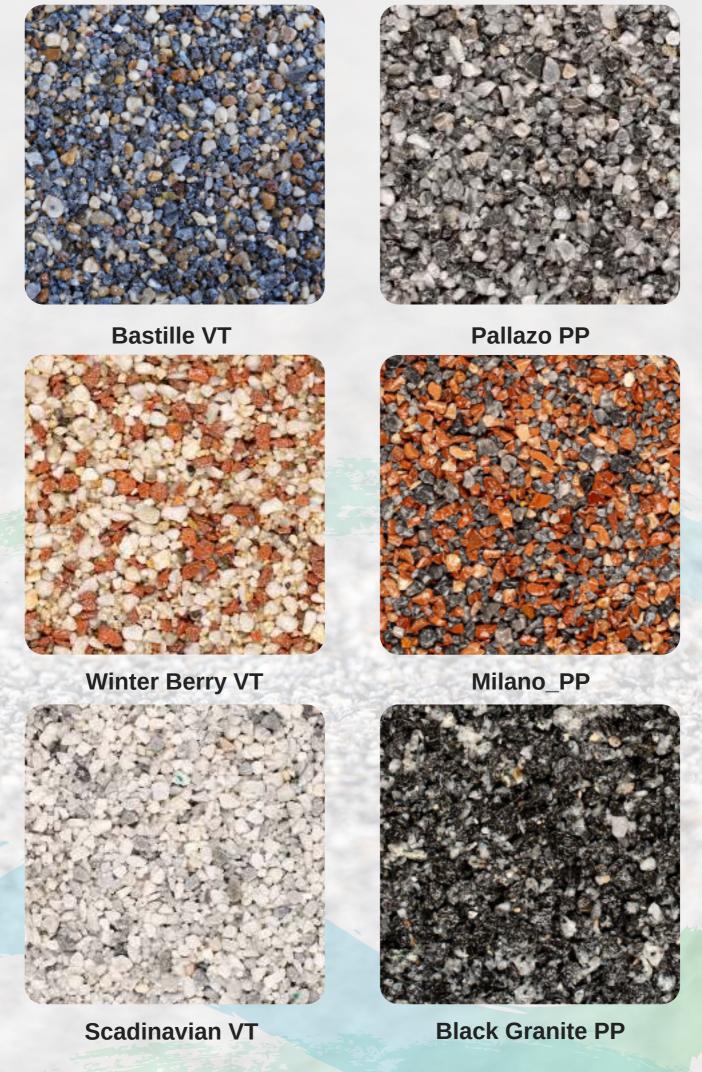

Colour and mix options
Below is a small selection of the colours we have on offer

**Ireland Green** 

**Transcendence** 

\*Any illustrations in INNEX promotional literature and documentation are not models or samples but are for the Customer's general guidance and information only and will not be to scale or specifications. The colour of any installation may vary from the expectation due to the nature of the quarried materials. It is not possible to guarantee the exact colour match to a sample.

These are just a selection of the resin colours we offer, we have a vast range to choose from.

We also offer designs/resin border options completely <u>FREE</u> of charge!

To see more please just ask.

www.INNEXHOME.com