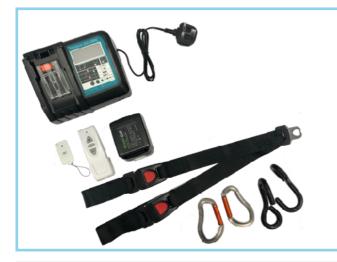

#### Features & benefits:

- Anti-roll back feature.
- Over-load and obstruction safety sensor with emergency stop protection.
- Whisper quiet operation.
- Gentle stop/start motion.
- Battery operated, no need for any hardwiring or installation.
- Simple on/off switch with illuminated light, shows when unit is switched on.
- Easily transportable, furnished with sturdy carry-handle.
- Supplied with 2 ergonomic, easy-to-use wireless remote controls. One so small you can attach it to your car keys and carry in your pocket.
- Safe and simple wheelchair attachments supplied as standard, with either tongue and buckle or karabiner option.
- Robust and dependable, cycle tested for long-life durability.

#### Kit includes:

- Pre-built winch and moulded cover.
- V harness or T bar attachment.
- Metre length webbing. (10 metre option available)
- 2 x wireless remote controls.
  2 x batteries and 1 x charger\*

- **\*optional upgrade** for an in-vehicle battery charger to plug into a 12v outlet.
- Slide and click foot attachment.
- User manual.
- One year return to base warranty.

Designed & manufactured in the United Kingdom