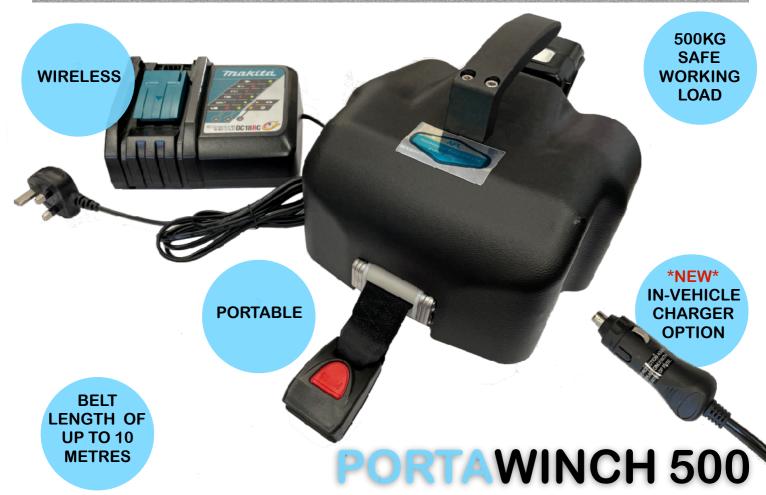

### The Heavy Duty, Battery Powered Winch Assist Device

Introducing our most powerful, portable wheelchair winch so far! An extra heavy duty winch with a colossal <u>500kg pulling capacity</u>.

Our industry-leading PortaWinch is the perfect solution for any application where assistance is needed with the loading of a wheelchair and occupant into an adapted vehicle.

The unique advantage of the PortaWinch is it can be installed and ready for use within seconds there is no need for any hardwiring. It detaches from the vehicle floor just as swiftly and can be stored away when not in use. This is particularly useful when space/surface area is limited. The fewer trip hazards left on the floor also increases the safety within your vehicle.

#### Features & benefits:

- Anti-roll back feature.
- Over-load and obstruction safety sensor with emergency stop protection.
- Whisper quiet operation.
- Gentle stop/start motion.
- Battery operated, no need for any hardwiring or installation.
- Simple on/off switch with illuminated light, shows when unit is switched on.
- Easily transportable, furnished with sturdy carry-handle.
- Supplied with 2 ergonomic, easy-to-use wireless remote controls. One so small you can attach it to your car keys and carry in your pocket.
- Safe and simple wheelchair attachments supplied as standard, with either tongue and buckle or karabiner option.
- Robust and dependable, cycle tested for long-life durability.

#### Kit includes:

- Pre-built winch and moulded cover.
- V harness or T bar attachment.
- Metre length webbing. (10 metre option available)
- 2 x wireless remote controls.
  2 x batteries and 1 x charger\*

- **\*optional upgrade** for an in-vehicle battery charger to plug into a 12v outlet.
- Slide and click foot attachment.
- User manual.
- One year return to base warranty.

Designed & manufactured in the United Kingdom