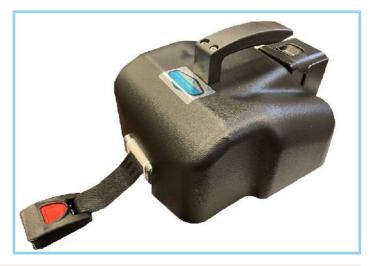

### The Heavy Duty, Battery Powered Winch Assist Device

Introducing our most powerful, portable wheelchair winch so far! An extra heavy duty winch with a colossal <u>500kg pulling capacity</u>.

Our industry-leading PortaWinch is the perfect solution for any application where assistance is needed with the loading of a wheelchair and occupant into an adapted vehicle.

#### Maximum load: 500kg. Assembled weight: 7.2kg / Size: L 280 x W 220 x H 190mm.