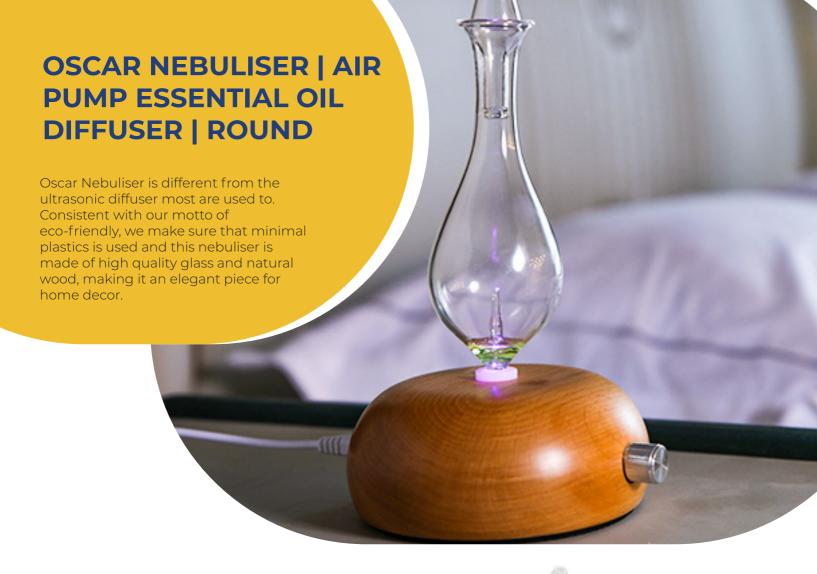

# GEOMETRY SERIES "ROUND" NEBULISER | AIR PUMP ESSENTIAL OIL DIFFUSER

The Geometry Series - newly designed handmade and modern essential oil diffuser. Perfect for modern home.

Utilising clever air pump technology the Round Geometry nebulising unit delivers a cool and pure atmospheric essential oil vapour.

Once your chosen essential oils are added, air is pumped into and swirls from within the glassware reservoir, atomising the essential oils within and sending an absolute aromatic mist into your environment lasting a few hours (for any space up to 50 square meters)

No water is required and no heat is used, both of which may diminish the delicate, aromatic and therapeutic properties of essential oils.

A very chic, minimalistic and effective essential oil delivery system. An eco friendly design, featuring individually hand blown glass combined with Nordic beech.