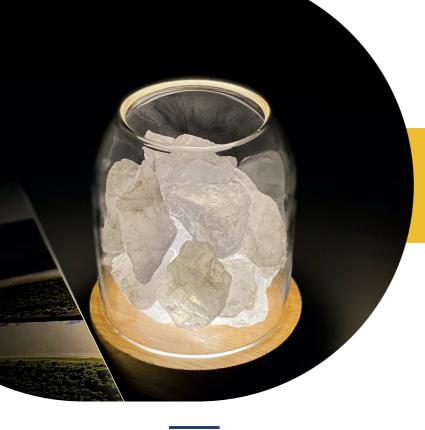

# AURORA CRYSTAL LIGHT DIFFUSER

The AURORA - ambient crystal diffuser with light. When crystals meet essential oils, a harmonising combination of healing energy is created and released into its immediate surroundings.

AURORA is a spirited and versatile diffuser, designed with our company ethos in mind. It springs to life once the light is turned on, emitting a pretty pink or white glow. A diffuser that delivers divine vibrations into any room it is placed. It's natural wooden base and glass reservoir is filled with a blissful union of rose or clear quartz stones which are then sprinkled with your choice of essential oils.

A great choice of diffuser for the bedroom, living area, during yoga or meditation practices and additionally, works particularly well as a night light.

Real quality crystal (500g real quartz)

Neat, clean and eco-friendly with minimal plastics utilised.