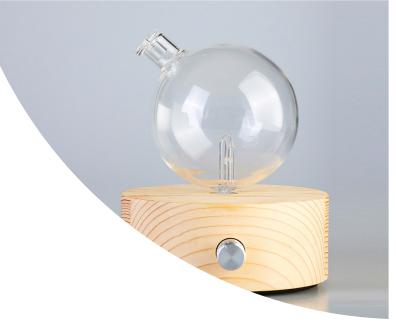

# MINI ORB NEBULISER | AIR PUMP ESSENTIAL OIL DIFFUSER

The "Mini Orb" Nebuliser - newly designed handmade and modern essential oil diffuser. Perfect for modern home and for travel due to small size.

Utilising clever air pump technology the nebulising unit delivers a cool and pure atmospheric essential oil vapour.

Once your chosen essential oils are added, air is pumped into and swirls from within the glassware reservoir, atomising the essential oils within and sending an absolute aromatic mist into your environment lasting a few hours (for any space up to 50 square meters)

No water is required and no heat is used, both of which may diminish the delicate, aromatic and therapeutic properties of essential oils.

A very chic, minimalistic and effective essential oil delivery system. An eco friendly design, featuring individually hand blown glass combined with Thailand Hevea Wood.