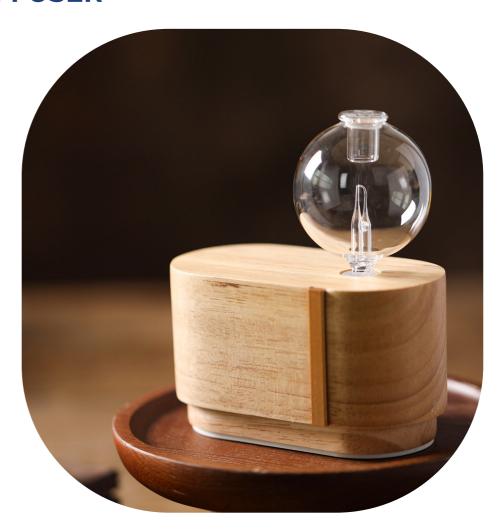

The NOVA - the handmade portable and rechargeable essential oil diffuser. Perfect for the home, car, office or perhaps an area that does not contain a power outlet. Utilising clever air pump technology the Nova nebulising unit delivers a cool and pure atmospheric essential oil vapour.

No water is required and no heat is used, both of which may diminish the delicate, aromatic and therapeutic properties of essential oils.

A very elegant yet eco-friendly design, in keeping with our company ethos. Featuring unique and individual hand blown glass piece combined with natural blonde wood and finished with beautiful rose gold metallic banding.

## Features:

USB rechargeable.

Convenient easy to use "Touch" setting design.

Neat, clean and eco friendly with minimal plastics utilised.