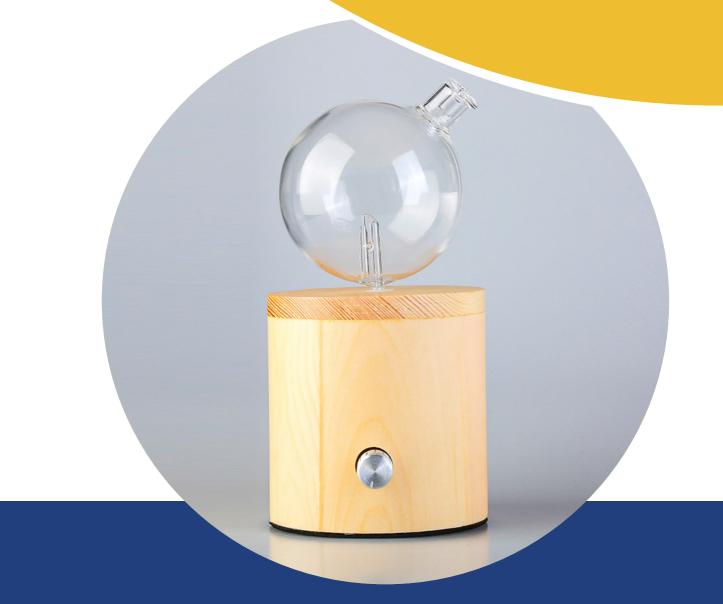

The Geometry Series - newly designed handmade and modern essential oil diffuser. Perfect for modern home.

Utilising clever air pump technology the Square Geometry nebulising unit delivers a cool and pure atmospheric essential oil vapour.

Once your chosen essential oils are added, air is pumped into and swirls from within the glassware reservoir, atomising the essential oils within and sending an absolute aromatic mist into your environment lasting a few hours (for any space up to 50 square meters)

No water is required and no heat is used, both of which may diminish the delicate, aromatic and therapeutic properties of essential oils.

A very chic, minimalistic and effective essential oil delivery system. An eco friendly design, featuring individually hand blown glass combined with Nordic beech.