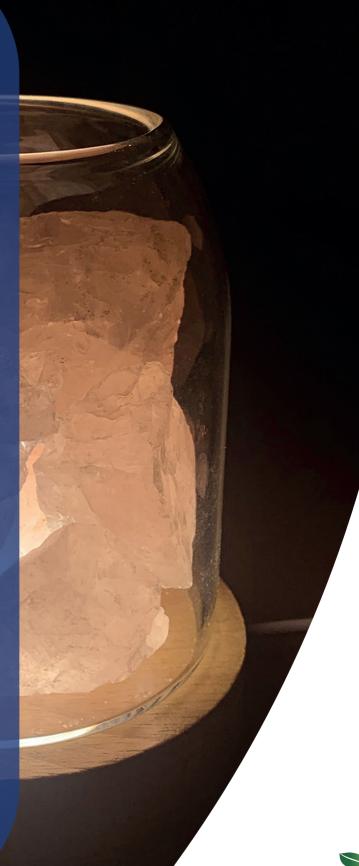

The NOVA - the handmade portable and rechargeable essential oil diffuser. Perfect for the home, car, office or perhaps an area that does not contain a power outlet. Utilising clever air pump technology the Nova nebulising unit delivers a cool and pure atmospheric essential oil vapour.

Once your chosen essential oils are added, air is pumped into and swirls from within the glassware reservoir, atomising the essential oils within and sending an absolute aromatic mist into your environment lasting a few hours (for any space up to 30 square meters)

No water is required and no heat is used, both of which may diminish the delicate, aromatic and therapeutic properties of essential oils.

A very elegant yet eco-friendly design, in keeping with our company ethos. Featuring unique and individual hand blown glass piece combined with natural blonde wood and finished with beautiful rose gold metallic banding.