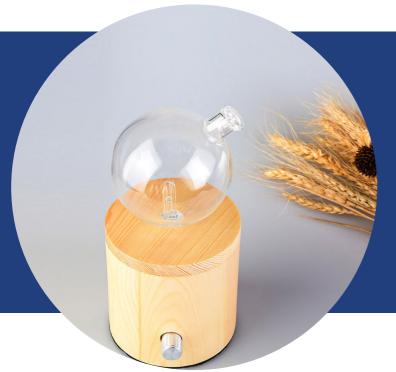

# GEOMETRY SERIES "CYLINDER" NEBULISER | AIR PUMP ESSENTIAL OIL DIFFUSER

The Geometry Series - newly designed handmade and modern essential oil diffuser. Perfect for modern home.

Utilising clever air pump technology the Cylinder Geometry nebulising unit delivers a cool and pure atmospheric essential oil vapour.

Once your chosen essential oils are added, air is pumped into and swirls from within the glassware reservoir, atomising the essential oils within and sending an absolute aromatic mist into your environment lasting a few hours (for any space up to 50 square meters)

No water is required and no heat is used, both of which may diminish the delicate, aromatic and therapeutic properties of essential oils.

A very chic, minimalistic and effective essential oil delivery system. An eco friendly design, featuring individually hand blown glass combined with Nordic beech.