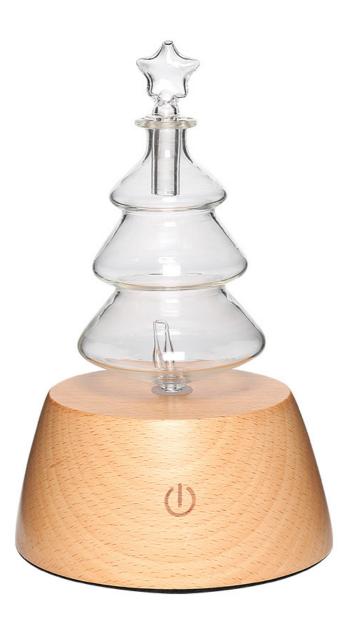

The "Festive Tree" Nebuliser - newly designed handmade and modern essential oil diffuser. Perfect for modern home and Christmas.

A portable unit to celebrate. Utilising clever air pump technology the nebulising unit delivers a cool and pure atmospheric essential oil vapour.

No water is required and no heat is used, both of which may diminish the delicate, aromatic and therapeutic properties of essential oils.

A very chic, minimalistic and effective essential oil delivery system. An eco-friendly design, featuring individually hand blown glass combined with New Zealand pine.

### **Features:**

Portable Unit with rechargeable battery.

Conveniently easy to use Touch Button design.

Neat, clean and eco-friendly with minimal plastics utilised.

- Materials: New Zealand Pine and hand blown glass;
- Dimension: 117mm (D) X 170mm (H);
- Voltage: 5V;
- 7 Colour LED Light