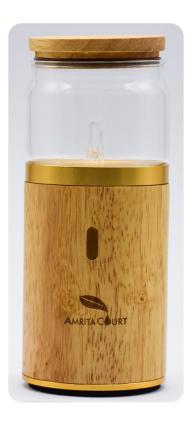

The NOVA - the handmade portable and rechargeable essential oil diffuser. Perfect for the home, car, office or perhaps an area that does not contain a power outlet. Utilising clever air pump technology the Nova nebulising unit delivers a cool and pure atmospheric essential oil vapour.

Once your chosen essential oils are added, air is pumped into and swirls from within the glassware reservoir, atomising the essential oils within and sending an absolute aromatic mist into your environment lasting a few hours (for any space up to 30 square meters)

No water is required and no heat is used, both of which may diminish the delicate, aromatic and therapeutic properties of essential oils.

A very elegant yet eco-friendly design, in keeping with our company ethos. Featuring unique and individual hand blown glass piece combined with natural blonde wood and finished with beautiful rose gold metallic banding.