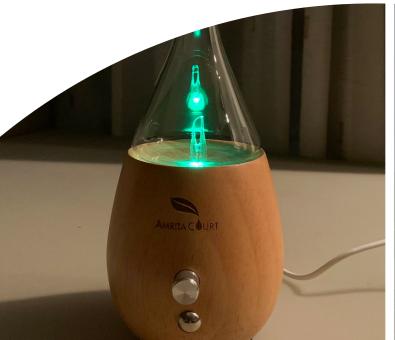

The NOVA - the handmade portable and rechargeable essential oil diffuser. Perfect for the home, car, office or perhaps an area that does not contain a power outlet. Utilising clever air pump technology the Nova nebulising unit delivers a cool and pure atmospheric essential oil vapour.

Once your chosen essential oils are added, air is pumped into and swirls from within the glassware reservoir, atomising the essential oils within and sending an absolute aromatic mist into your environment lasting a few hours (for any space up to 30 square meters)

No water is required and no heat is used, both of which may diminish the delicate, aromatic and therapeutic properties of essential oils.

A very elegant yet eco-friendly design, in keeping with our company ethos. Featuring unique and individual hand blown glass piece combined with natural blonde wood and finished with beautiful rose gold metallic banding.

## Features:

USB rechargeable.

Convenient easy to use "Touch" setting design.

Neat, clean and eco friendly with minimal plastics utilised.