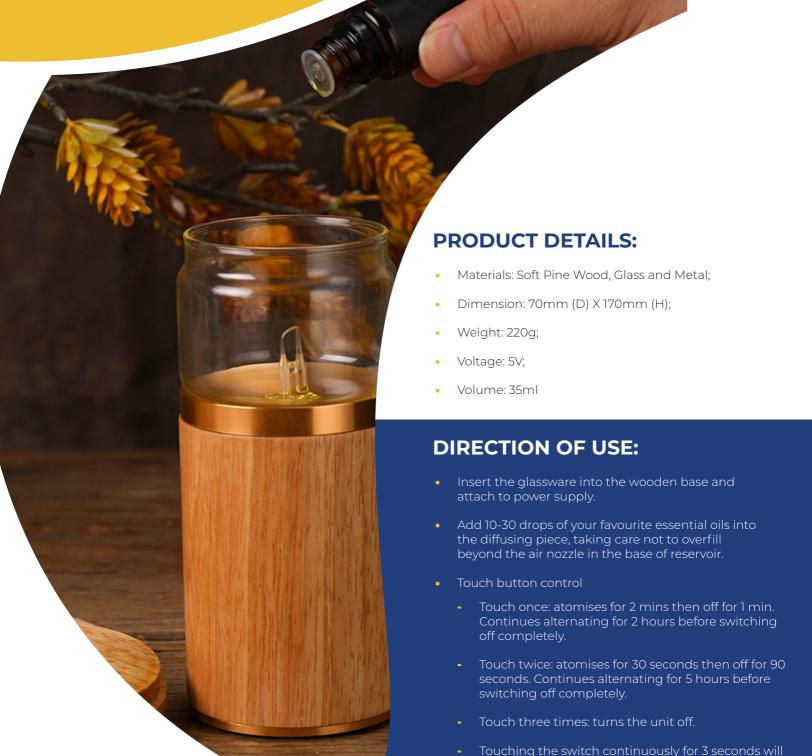

Once your chosen essential oils are added, air is pumped into and swirls from within the glassware reservoir, atomising the essential oils within and sending an absolute aromatic mist into your environment lasting a few hours (for any space up to 30 square meters)

No water is required and no heat is used, both of which may diminish the delicate, aromatic and therapeutic properties of essential oils.

A very elegant yet eco-friendly design, in keeping with our company ethos. Featuring unique and individual hand blown glass piece combined with natural blonde wood and finished with beautiful rose gold metallic banding.

## Features:

USB rechargeable.

Convenient easy to use "Touch" setting design.

Neat, clean and eco friendly with minimal plastics utilised.