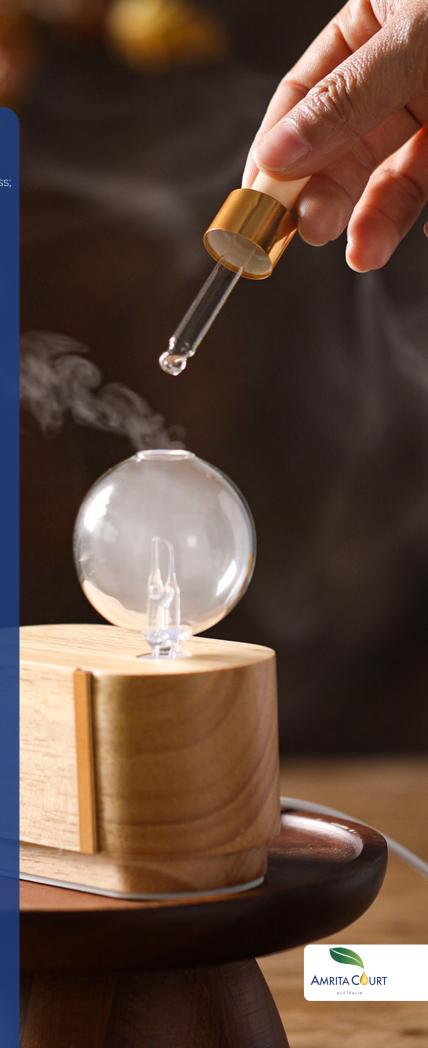

All of our eco luxe diffusers are individually crafted using minimal plastics. Beautifully sculptured designs, composed of sturdy hand blown glass pieces, paired with natural wooden bases.

Mostly with convenient 'one touch' controls, they disperse a subtle therapeutic vapour together with gentle LED lighting to create a captivating ambience.

Clever air pump technology is utilised in our diffusers to deliver a clean and cool aromatic mist. No water or heat is required.

When artistic aesthetics meet the elements of nature!

No water is required and no heat is used, both of which may diminish the delicate, aromatic and therapeutic properties of essential oils.

A very elegant yet eco-friendly design, in keeping with our company ethos. Featuring unique and individual hand blown glass piece combined with natural blonde wood and finished with beautiful rose gold metallic banding.