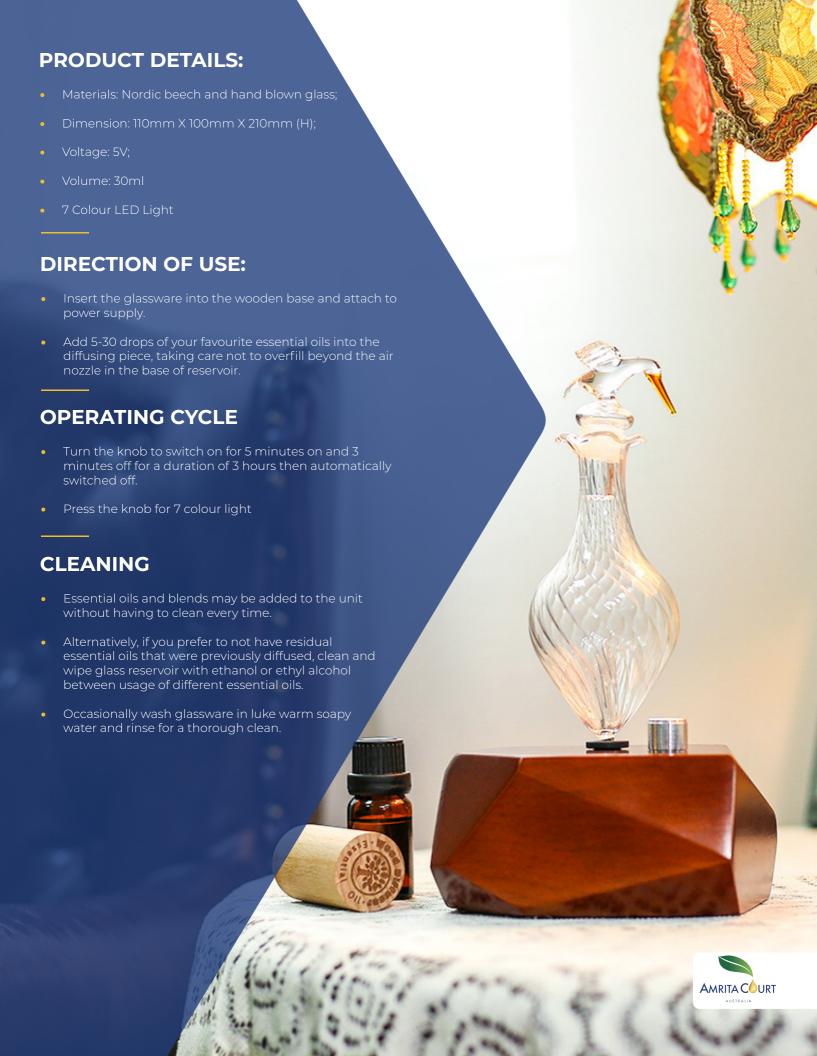

### **Features:**

LED light: 7 colour rotation when it is on.

Convenient easy to use screw control design.

Neat, clean and eco-friendly with minimal plastics utilised.

- Materials: Nordic beech and hand blown glass;
- Dimension: 115mm (D) X 190mm (H);
- Voltage: 5V;
- Volume: 50ml

# **DIRECTION OF USE:**

- Insert the glassware into the wooden base and attach to power supply.
- Add 5-30 drops of your favourite essential oils into the diffusing piece, taking care not to overfill beyond the air nozzle in the base of reservoir.

# **CLEANING**

- Essential oils and blends may be added to the unit without having to clean every time.
- Alternatively, if you prefer to not have residual essential oils that were previously diffused, clean and wipe glass reservoir with ethanol or ethyl alcohol between usage of different essential oils.
- Occasionally wash glassware in luke warm soapy water and rinse for a thorough clean.

# **OPERATING CYCLE**

 Turn on to have 3 minutes on and 1.5 minutes off, 5 hours duration then automatically turned off. The rotary switch adjusts the volume of pumped air.