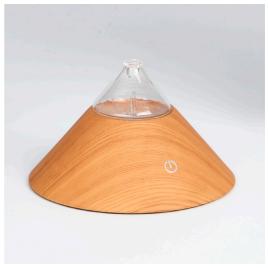

The "Fuji Mount" Nebuliser - newly designed handmade and modern essential oil diffuser. Perfect for modern home. A portable unit to diffuse anywhere you go.

Utilising clever air pump technology the nebulising unit delivers a cool and pure atmospheric essential oil vapour.

No water is required and no heat is used, both of which may diminish the delicate, aromatic and therapeutic properties of essential oils.

A very chic, minimalistic and effective essential oil delivery system. An eco friendly design, featuring individually hand blown glass combined with bamboo.

## Feature:

Portable Unit with rechargeable battery.

Conveniently easy to use Touch Button design.

Neat, clean and eco friendly with minimal plastics utilised.

- Materials: Bamboo and hand blown glass;
- Dimension: 150mm (D) X 95mm (H);
- Voltage: 5V;
- Volume: 30ml
- 7 Colour LED Light