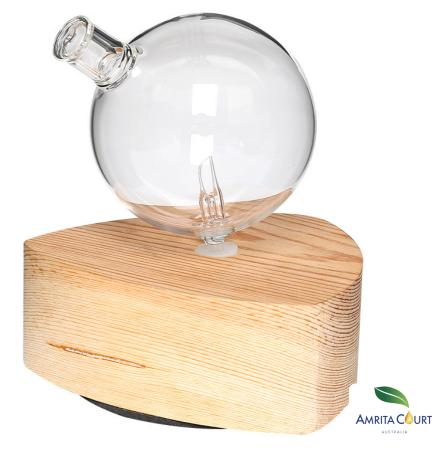

The NOVA - the handmade portable and rechargeable essential oil diffuser. Perfect for the home, car, office or perhaps an area that does not contain a power outlet. Utilising clever air pump technology the Nova nebulising unit delivers a cool and pure atmospheric essential oil vapour.

Once your chosen essential oils are added, air is pumped into and swirls from within the glassware reservoir, atomising the essential oils within and sending an absolute aromatic mist into your environment lasting a few hours (for any space up to 30 square meters)

No water is required and no heat is used, both of which may diminish the delicate, aromatic and therapeutic properties of essential oils.

A very elegant yet eco-friendly design, in keeping with our company ethos. Featuring unique and individual hand blown glass piece combined with natural blonde wood and finished with beautiful rose gold metallic banding.

## Features:

USB rechargeable.

Convenient easy to use "Touch" setting design.

Neat, clean and eco friendly with minimal plastics utilised.