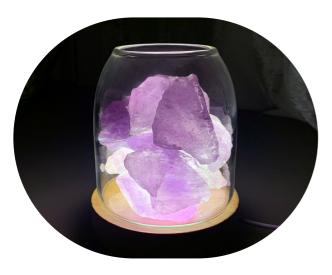

# AURORA CRYSTAL LIGHT DIFFUSER

AMETHYST - The spiritual meaning of Amethyst is groundedness, tranquility, and calm. For centuries, Amethyst has been thought to be useful in the prevention of drunkenness and overindulgence. Called the "all-healer", it is the most effective crystals for healing people, plants, and animals. It also counteracts negative earth energies beneath buildings or anywhere that feels hostile.