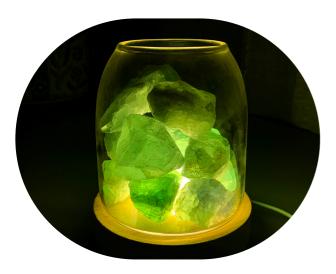

GREEN CALCITE - aligns with the Heart and Upper Heart Chakras. It balances on every level, and supports the immune system, strengthening the body's ability to fight infection and to heal. It has a gentle mood-lifting effect. This crystal is a very powerful heart stone that is here to help calm and rejuvenate our most vital organ. It's the perfect stone to help relieve unneeded daily stress and calm our pent up energies that may have been brewing all day.