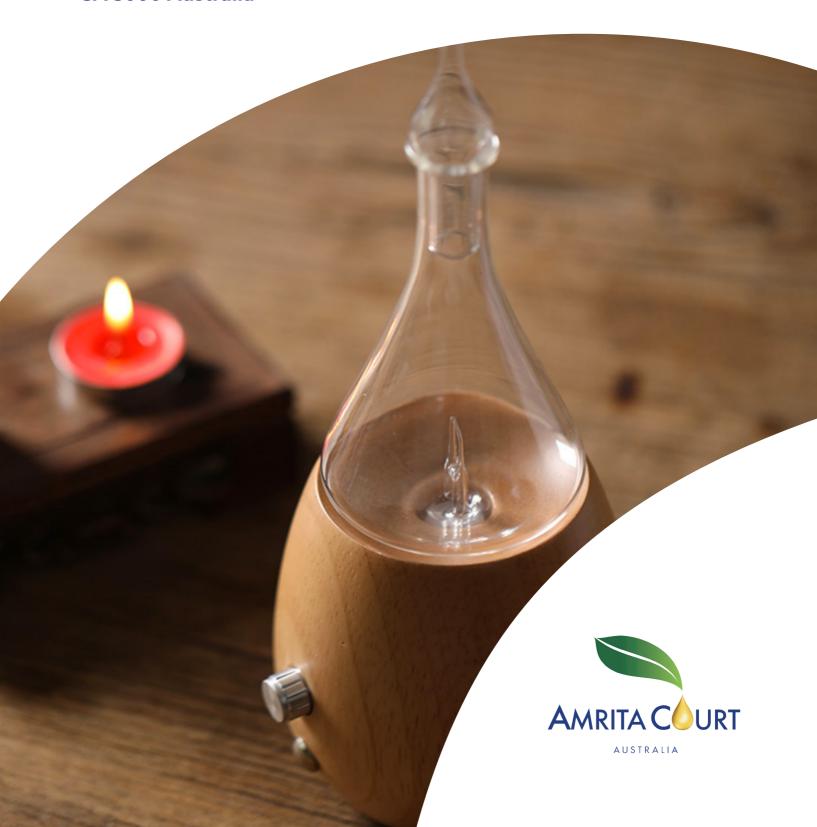

The NOVA - the handmade portable and rechargeable essential oil diffuser. Perfect for the home, car, office or perhaps an area that does not contain a power outlet. Utilising clever air pump technology the Nova nebulising unit delivers a cool and pure atmospheric essential oil vapour.

Once your chosen essential oils are added, air is pumped into and swirls from within the glassware reservoir, atomising the essential oils within and sending an absolute aromatic mist into your environment lasting a few hours (for any space up to 30 square meters)

No water is required and no heat is used, both of which may diminish the delicate, aromatic and therapeutic properties of essential oils.

A very elegant yet eco-friendly design, in keeping with our company ethos. Featuring unique and individual hand blown glass piece combined with natural blonde wood and finished with beautiful rose gold metallic banding.