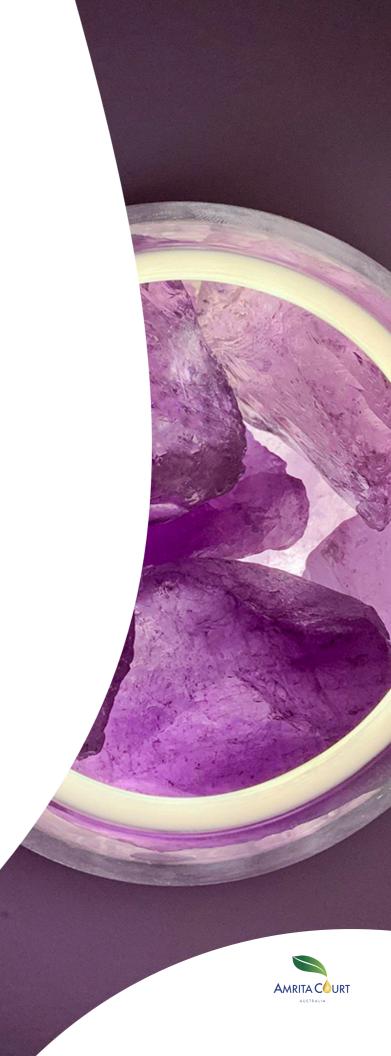

# AURORA CRYSTAL LIGHT DIFFUSER

The AURORA - ambient crystal diffuser with light. When crystals meet essential oils, a harmonising combination of healing energy is created and released into its immediate surroundings.

AURORA is a spirited and versatile diffuser, designed with our company ethos in mind. It springs to life once the light is turned on, emitting a pretty pink or white glow. A diffuser that delivers divine vibrations into any room it is placed. It's natural wooden base and glass reservoir is filled with a blissful union of rose or clear quartz stones which are then sprinkled with your choice of essential oils.