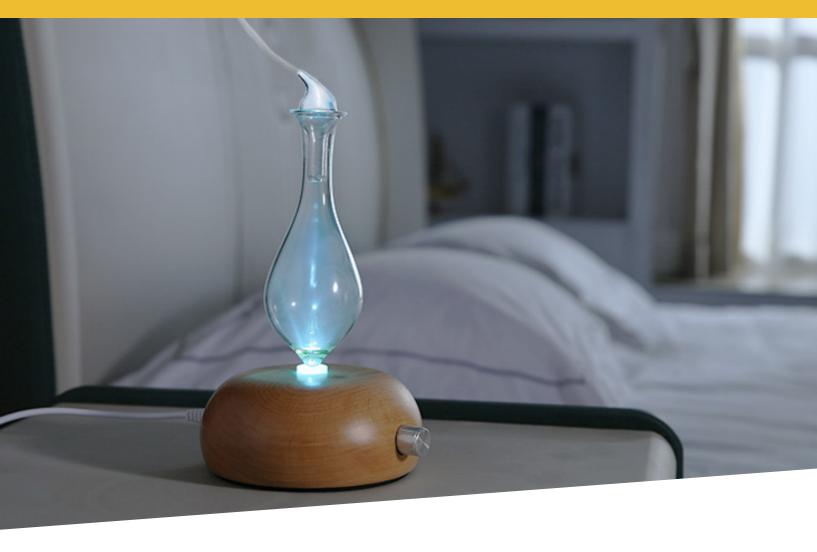

# LUNA NEBULISER | AIR PUMP ESSENTIAL OIL DIFFUSER | LIGHT + NEBULISER

The LUNA - This handmade essential oil diffuser light is aromatherapy at its finest. The very alluring Luna diffuser is sure to create an ambiance no matter where it is situated, a captivating addition to any space. Luna offers a soft, almost magical aura when illuminated, whilst diffusing and dispersing your favourite essential oils.

Utilising sophisticated air pump technology the Luna nebulising unit delivers a cool and pure atmospheric essential oil vapour.

Once your chosen essential oils are added, air is pumped into and swirls from within the amber glassware reservoir, atomising the essential oils within and sending an absolute aromatic mist into your environment lasting a few hours. Recommended for any space up to 30 square meters.

No water is required and no heat is used, both of which may diminish the delicate, aromatic and therapeutic properties of essential oils.

A very chic, minimalistic and effective essential oil delivery system. An eco-friendly design, featuring individually hand blown glass combined with natural wood.

### Feature:

Led light: dimmable from soft white to bright white (see direction of use).

Convenient easy to use "Touch" control setting design.

Neat, clean and eco friendly with minimal plastics utilised.