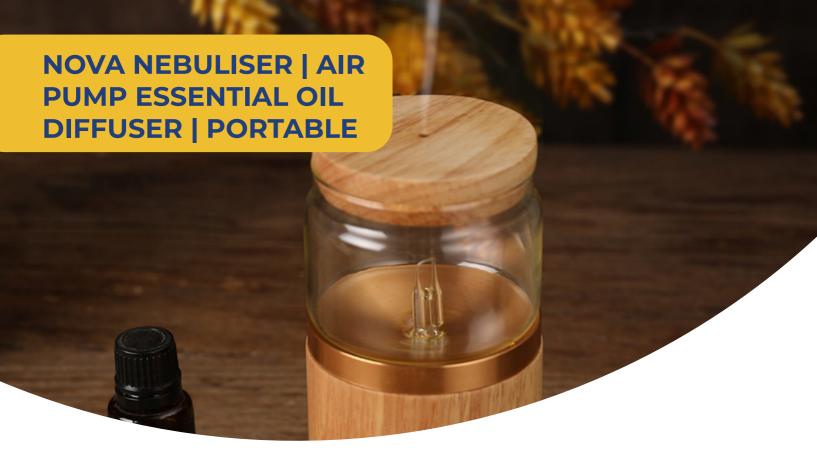

The NOVA - the handmade portable and rechargeable essential oil diffuser. Perfect for the home, car, office or perhaps an area that does not contain a power outlet. Utilising clever air pump technology the Nova nebulising unit delivers a cool and pure atmospheric essential oil vapour.

Once your chosen essential oils are added, air is pumped into and swirls from within the glassware reservoir, atomising the essential oils within and sending an absolute aromatic mist into your environment lasting a few hours (for any space up to 30 square meters)

No water is required and no heat is used, both of which may diminish the delicate, aromatic and therapeutic properties of essential oils.

A very elegant yet eco-friendly design, in keeping with our company ethos. Featuring unique and individual hand blown glass piece combined with natural blonde wood and finished with beautiful rose gold metallic banding.