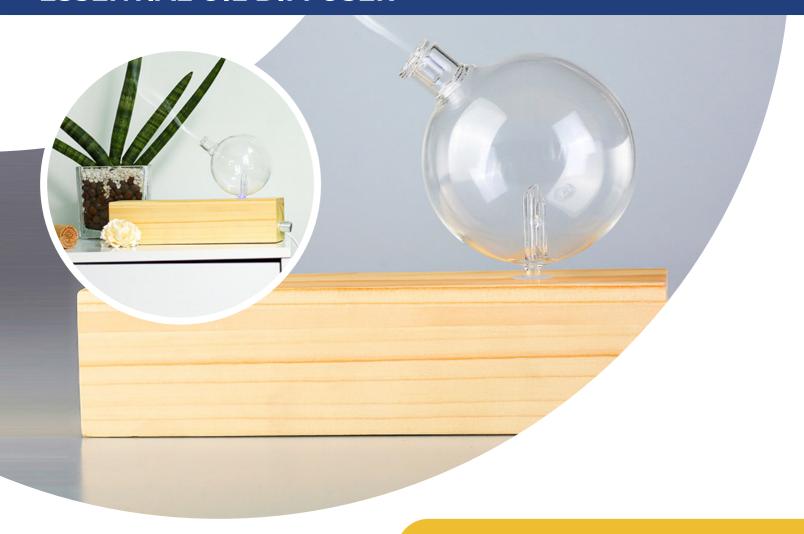

The Geometry Series - newly designed handmade and modern essential oil diffuser. Perfect for modern home.

Utilising clever air pump technology the Square Geometry nebulising unit delivers a cool and pure atmospheric essential oil vapour.

Once your chosen essential oils are added, air is pumped into and swirls from within the glassware reservoir, atomising the essential oils within and sending an absolute aromatic mist into your environment lasting a few hours (for any space up to 50 square meters)

No water is required and no heat is used, both of which may diminish the delicate, aromatic and therapeutic properties of essential oils.

A very chic, minimalistic and effective essential oil delivery system. An eco friendly design, featuring individually hand blown glass combined with Nordic beech.