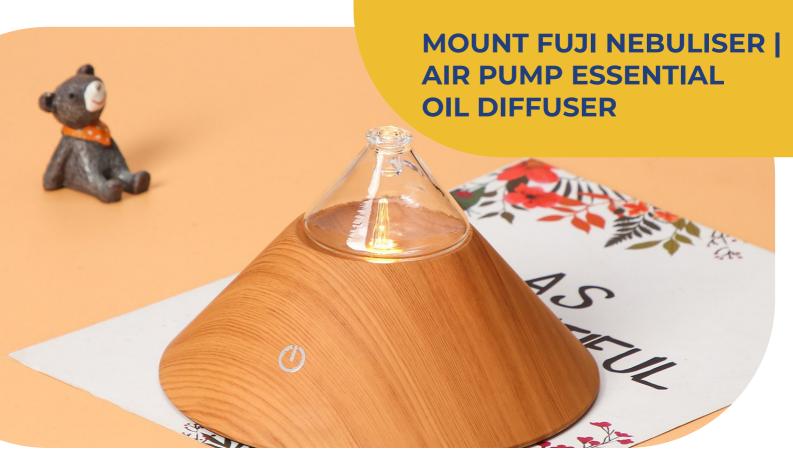

The "Fuji Mount" Nebuliser - newly designed handmade and modern essential oil diffuser. Perfect for modern home. A portable unit to diffuse anywhere you go.

Utilising clever air pump technology the nebulising unit delivers a cool and pure atmospheric essential oil vapour.

No water is required and no heat is used, both of which may diminish the delicate, aromatic and therapeutic properties of essential oils.

A very chic, minimalistic and effective essential oil delivery system. An eco friendly design, featuring individually hand blown glass combined with bamboo.

## Feature:

Portable Unit with rechargeable battery.

Conveniently easy to use Touch Button design.

Neat, clean and eco friendly with minimal plastics utilised.

- Materials: Bamboo and hand blown glass;
- Dimension: 150mm (D) X 95mm (H);
- Voltage: 5V;
- Volume: 30ml
- 7 Colour LED Light