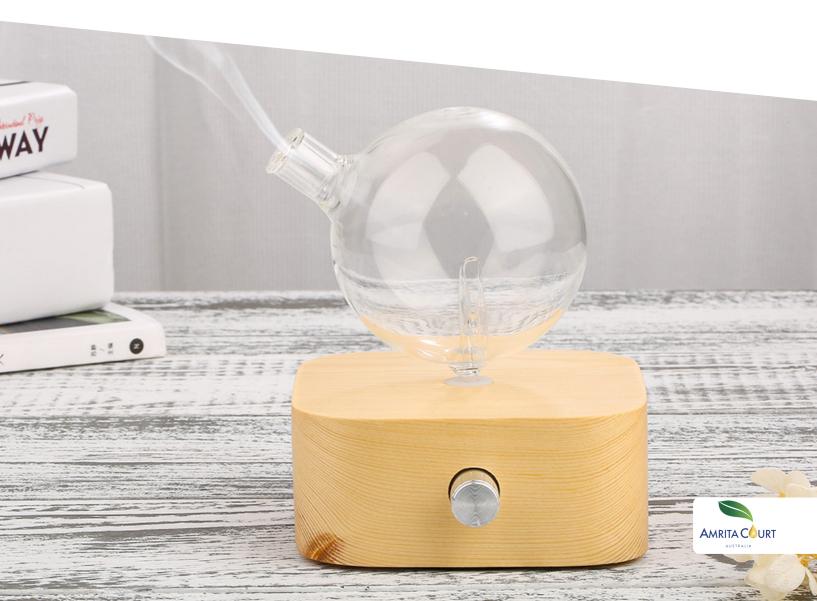

The NOVA - the handmade portable and rechargeable essential oil diffuser. Perfect for the home, car, office or perhaps an area that does not contain a power outlet. Utilising clever air pump technology the Nova nebulising unit delivers a cool and pure atmospheric essential oil vapour.

Once your chosen essential oils are added, air is pumped into and swirls from within the glassware reservoir, atomising the essential oils within and sending an absolute aromatic mist into your environment lasting a few hours (for any space up to 30 square meters)

No water is required and no heat is used, both of which may diminish the delicate, aromatic and therapeutic properties of essential oils.

A very elegant yet eco-friendly design, in keeping with our company ethos. Featuring unique and individual hand blown glass piece combined with natural blonde wood and finished with beautiful rose gold metallic banding.

## Features:

USB rechargeable.

Convenient easy to use "Touch" setting design.

Neat, clean and eco friendly with minimal plastics utilised.