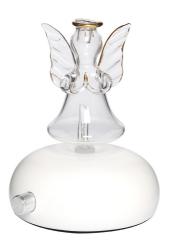

The "Dimond Bird" Nebuliser - newly designed handmade and modern essential oil diffuser. Perfect for modern home. A truly exquisite unit to aromatise and sparkle up your household.

Utilising clever air pump technology the nebulising unit delivers a cool and pure atmospheric essential oil vapour.

Once your chosen essential oils are added, air is pumped into and swirls from within the glassware reservoir, atomising the essential oils within and sending an absolute aromatic mist into your environment lasting a few hours (for any space up to 50 square meters)

No water is required and no heat is used, both of which may diminish the delicate, aromatic and therapeutic properties of essential oils.

A very chic, minimalistic and effective essential oil delivery system. An eco-friendly design, featuring individually hand blown glass combined with Nordic beech.

# Features:

Aesthetically pleasing design with exquisitely hand blown glassware

Conveniently easy to use screw switch design.

Neat, clean and eco-friendly with minimal plastics utilised.