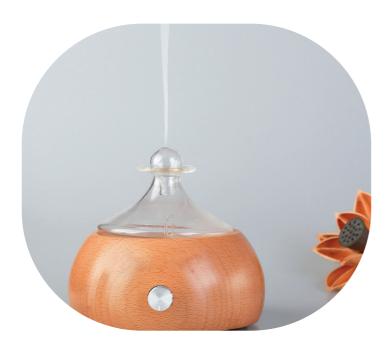

All of our eco luxe diffusers are individually crafted using minimal plastics. Beautifully sculptured designs, composed of sturdy hand blown glass pieces, paired with natural wooden bases.

Mostly with convenient 'one touch' controls, they disperse a subtle therapeutic vapour together with gentle LED lighting to create a captivating ambience.

Clever air pump technology is utilised in our diffusers to deliver a clean and cool aromatic mist. No water or heat is required.

When artistic aesthetics meet the elements of nature!