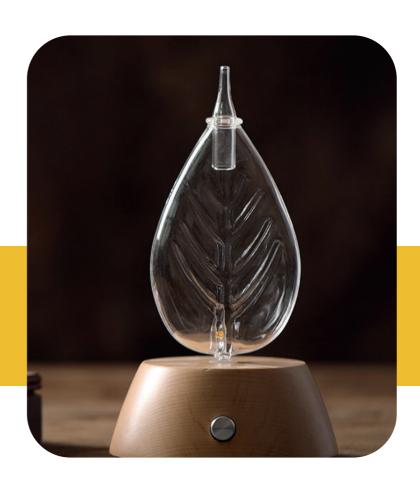

# LUNA NEBULISER | AIR PUMP ESSENTIAL OIL DIFFUSER | LIGHT + NEBULISER

The LUNA - This handmade essential oil diffuser light is aromatherapy at its finest. The very alluring Luna diffuser is sure to create an ambiance no matter where it is situated, a captivating addition to any space. Luna offers a soft, almost magical aura when illuminated, whilst diffusing and dispersing your favourite essential oils.

Utilising sophisticated air pump technology the Luna nebulising unit delivers a cool and pure atmospheric essential oil vapour.

Once your chosen essential oils are added, air is pumped into and swirls from within the amber glassware reservoir, atomising the essential oils within and sending an absolute aromatic mist into your environment lasting a few hours. Recommended for any space up to 30 square meters.

No water is required and no heat is used, both of which may diminish the delicate, aromatic and therapeutic properties of essential oils.

A very chic, minimalistic and effective essential oil delivery system. An eco-friendly design, featuring individually hand blown glass combined with natural wood.

### Feature:

Led light: dimmable from soft white to bright white (see direction of use).

Convenient easy to use "Touch" control setting design.

Neat, clean and eco friendly with minimal plastics utilised.