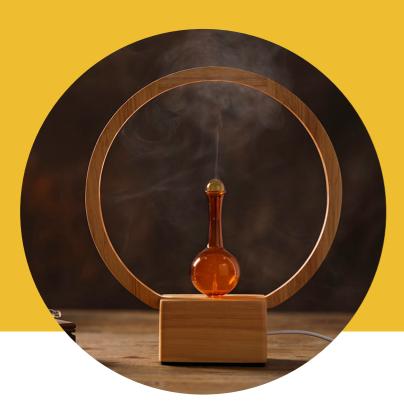

# GEOMETRY SERIES "ROUND" NEBULISER | AIR PUMP ESSENTIAL OIL DIFFUSER

The Geometry Series - newly designed handmade and modern essential oil diffuser. Perfect for modern home.

Utilising clever air pump technology the Round Geometry nebulising unit delivers a cool and pure atmospheric essential oil vapour.

Once your chosen essential oils are added, air is pumped into and swirls from within the glassware reservoir, atomising the essential oils within and sending an absolute aromatic mist into your environment lasting a few hours (for any space up to 50 square meters)

No water is required and no heat is used, both of which may diminish the delicate, aromatic and therapeutic properties of essential oils.

A very chic, minimalistic and effective essential oil delivery system. An eco friendly design, featuring individually hand blown glass combined with Nordic beech.