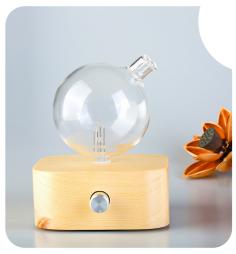

The NOVA - the handmade portable and rechargeable essential oil diffuser. Perfect for the home, car, office or perhaps an area that does not contain a power outlet. Utilising clever air pump technology the Nova nebulising unit delivers a cool and pure atmospheric essential oil vapour.

Once your chosen essential oils are added, air is pumped into and swirls from within the glassware reservoir, atomising the essential oils within and sending an absolute aromatic mist into your environment lasting a few hours (for any space up to 30 square meters)

No water is required and no heat is used, both of which may diminish the delicate, aromatic and therapeutic properties of essential oils.

A very elegant yet eco-friendly design, in keeping with our company ethos. Featuring unique and individual hand blown glass piece combined with natural blonde wood and finished with beautiful rose gold metallic banding.

## Features:

USB rechargeable.

Convenient easy to use "Touch" setting design.

Neat, clean and eco friendly with minimal plastics utilised.