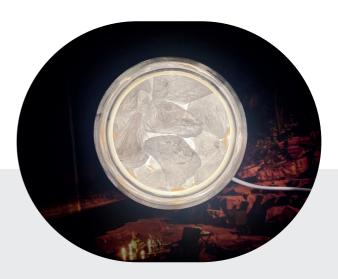

# AURORA CRYSTAL LIGHT DIFFUSER

The AURORA - ambient crystal diffuser with light. When crystals meet essential oils, a harmonising combination of healing energy is created and released into its immediate surroundings.

AURORA is a spirited and versatile diffuser, designed with our company ethos in mind. It springs to life once the light is turned on, emitting a pretty pink or white glow. A diffuser that delivers divine vibrations into any room it is placed. It's natural wooden base and glass reservoir is filled with a blissful union of rose or clear quartz stones which are then sprinkled with your choice of essential oils.

CLEAR QUARTZ is known as the 'master healer'. A high vibrational stone that has the ability to declutter, revitalise and balance the mind, body and spirit. Amidst other benefits, it assists in warding off negativity, aids in concentration, and improves memory. It amplifies energies of other crystals close by and acts as a cleanser for the soul.