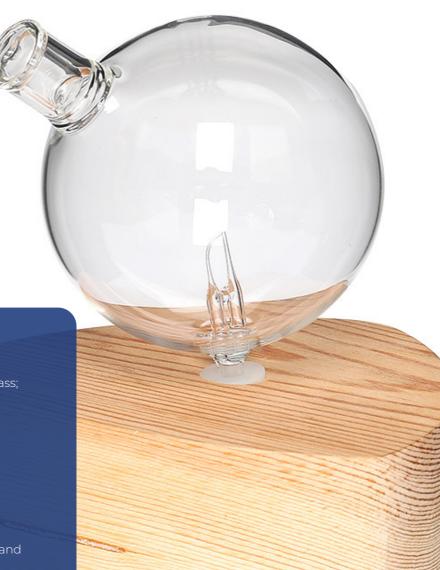

The NOVA - the handmade portable and rechargeable essential oil diffuser. Perfect for the home, car, office or perhaps an area that does not contain a power outlet. Utilising clever air pump technology the Nova nebulising unit delivers a cool and pure atmospheric essential oil vapour.

Once your chosen essential oils are added, air is pumped into and swirls from within the glassware reservoir, atomising the essential oils within and sending an absolute aromatic mist into your environment lasting a few hours (for any space up to 30 square meters)

No water is required and no heat is used, both of which may diminish the delicate, aromatic and therapeutic properties of essential oils.

A very elegant yet eco-friendly design, in keeping with our company ethos. Featuring unique and individual hand blown glass piece combined with natural blonde wood and finished with beautiful rose gold metallic banding.

## Features:

USB rechargeable.

Convenient easy to use "Touch" setting design.

Neat, clean and eco friendly with minimal plastics utilised.