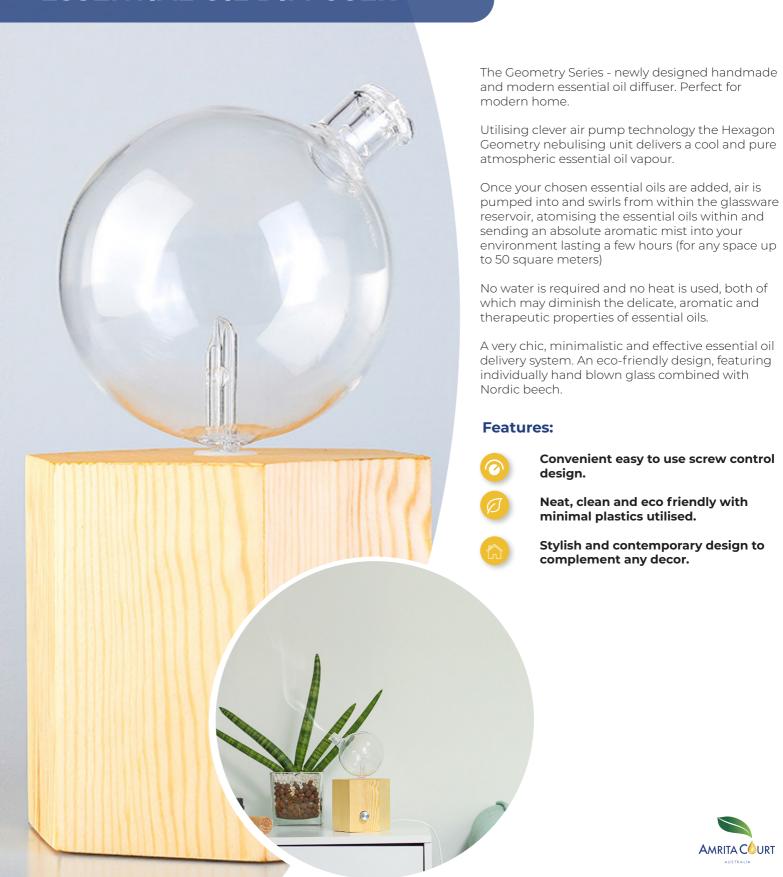

# GEOMETRY SERIES "ROUND" NEBULISER | AIR PUMP ESSENTIAL OIL DIFFUSER

The Geometry Series - newly designed handmade and modern essential oil diffuser. Perfect for modern home.

Utilising clever air pump technology the Round Geometry nebulising unit delivers a cool and pure atmospheric essential oil vapour.

Once your chosen essential oils are added, air is pumped into and swirls from within the glassware reservoir, atomising the essential oils within and sending an absolute aromatic mist into your environment lasting a few hours (for any space up to 50 square meters)

No water is required and no heat is used, both of which may diminish the delicate, aromatic and therapeutic properties of essential oils.

A very chic, minimalistic and effective essential oil delivery system. An eco friendly design, featuring individually hand blown glass combined with Nordic beech.

# **FEATURES:**

- Materials: Nordic beech and hand blown glass;
- Dimension: 112mm (D) X 135mm (H);
- Voltage: 5V;
- Volume: 50ml