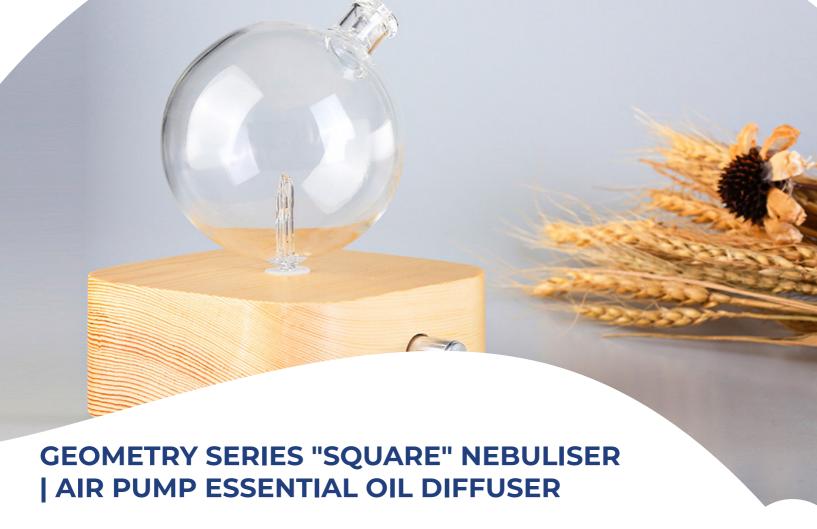

The Geometry Series - newly designed handmade and modern essential oil diffuser. Perfect for modern home.

Utilising clever air pump technology the Square Geometry nebulising unit delivers a cool and pure atmospheric essential oil vapour.

Once your chosen essential oils are added, air is pumped into and swirls from within the glassware reservoir, atomising the essential oils within and sending an absolute aromatic mist into your environment lasting a few hours (for any space up to 50 square meters)

No water is required and no heat is used, both of which may diminish the delicate, aromatic and therapeutic properties of essential oils.

A very chic, minimalistic and effective essential oil delivery system. An eco friendly design, featuring individually hand blown glass combined with Nordic beech.