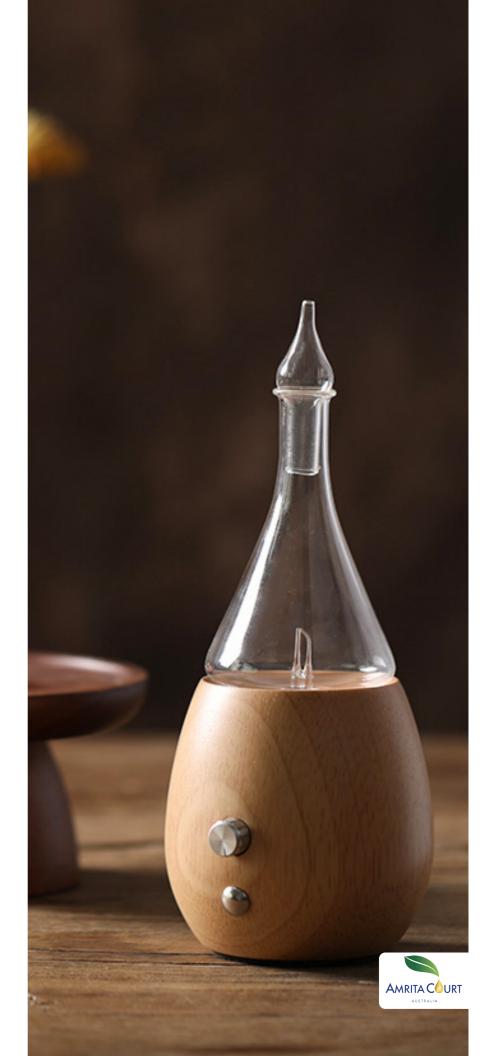

The NOVA - the handmade portable and rechargeable essential oil diffuser. Perfect for the home, car, office or perhaps an area that does not contain a power outlet. Utilising clever air pump technology the Nova nebulising unit delivers a cool and pure atmospheric essential oil vapour.

Once your chosen essential oils are added, air is pumped into and swirls from within the glassware reservoir, atomising the essential oils within and sending an absolute aromatic mist into your environment lasting a few hours (for any space up to 30 square meters)

No water is required and no heat is used, both of which may diminish the delicate, aromatic and therapeutic properties of essential oils.

A very elegant yet eco-friendly design, in keeping with our company ethos. Featuring unique and individual hand blown glass piece combined with natural blonde wood and finished with beautiful rose gold metallic banding.