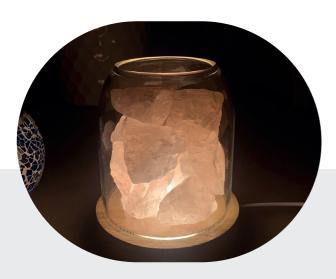

# AURORA CRYSTAL LIGHT DIFFUSER

The AURORA - ambient crystal diffuser with light. When crystals meet essential oils, a harmonising combination of healing energy is created and released into its immediate surroundings.

AURORA is a spirited and versatile diffuser, designed with our company ethos in mind. It springs to life once the light is turned on, emitting a pretty pink or white glow. A diffuser that delivers divine vibrations into any room it is placed. It's natural wooden base and glass reservoir is filled with a blissful union of rose or clear quartz stones which are then sprinkled with your choice of essential oils.

A great choice of diffuser for the bedroom, living area, during yoga or meditation practices and additionally, works particularly well as a night light.

Real quality crystal (500g real quartz)

Neat, clean and eco-friendly with minimal plastics utilised.