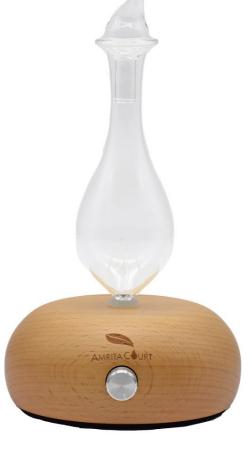

The NOVA - the handmade portable and rechargeable essential oil diffuser. Perfect for the home, car, office or perhaps an area that does not contain a power outlet. Utilising clever air pump technology the Nova nebulising unit delivers a cool and pure atmospheric essential oil vapour.

Once your chosen essential oils are added, air is pumped into and swirls from within the glassware reservoir, atomising the essential oils within and sending an absolute aromatic mist into your environment lasting a few hours (for any space up to 30 square meters)

No water is required and no heat is used, both of which may diminish the delicate, aromatic and therapeutic properties of essential oils.

A very elegant yet eco-friendly design, in keeping with our company ethos. Featuring unique and individual hand blown glass piece combined with natural blonde wood and finished with beautiful rose gold metallic banding.

## Features:

USB rechargeable.

Convenient easy to use "Touch" setting design.

Neat, clean and eco friendly with minimal plastics utilised.