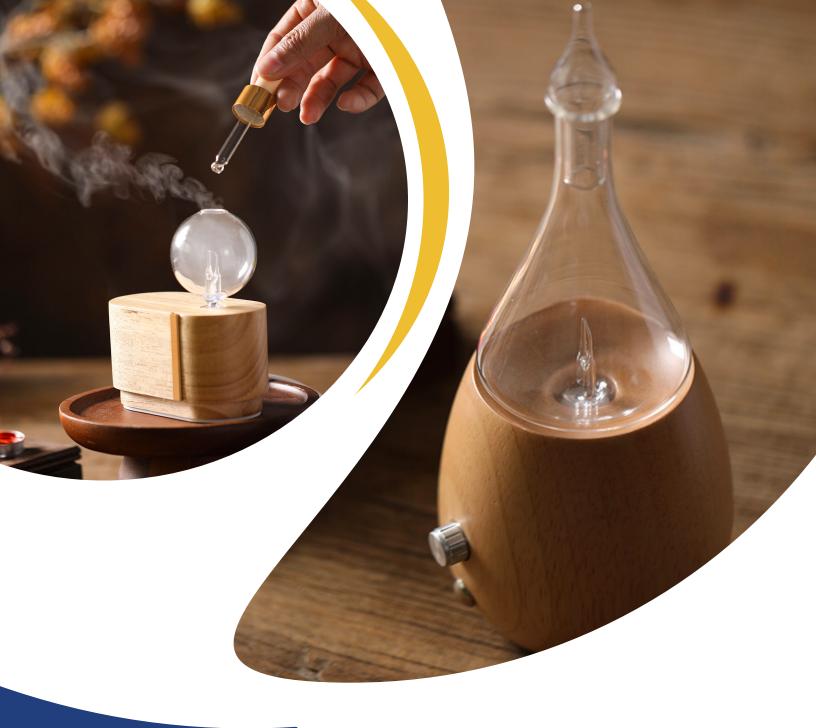

Amrita Court Product Catalogue

**Diffusers & Nebulisers** 

Not only do we deliver beautiful essential oils, with a focus on blends, we also recognise the need to address how they are to be presented, dispersed and utilised in the most attractive, competent and innovative way keeping in mind our company ethos. This is when our environmentally friendly eco diffusers were designed and added to our range.

Amrita Court are proud to introduce our unique range of eco-friendly essential oil diffusers and nebulisers.

Designed in-house, with various ultra-modern styles to choose from, there is always a diffuser to suit everybody and every space.

All of our eco luxe diffusers are individually crafted using minimal plastics. Beautifully sculptured designs, composed of sturdy hand blown glass pieces, paired with natural wooden bases.

Mostly with convenient 'one touch' controls, they disperse a subtle therapeutic vapour together with gentle LED lighting to create a captivating ambience.

Clever air pump technology is utilised in our diffusers to deliver a clean and cool aromatic mist. No water or heat is required.

When artistic aesthetics meet the elements of nature!