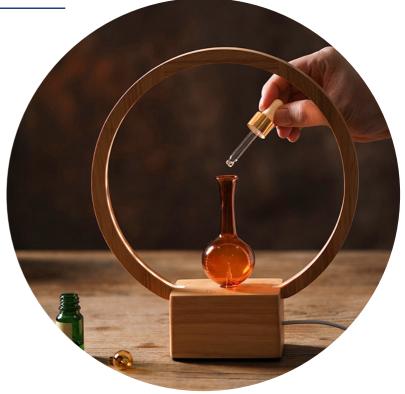

# GEOMETRY SERIES "ROUND" NEBULISER | AIR PUMP ESSENTIAL OIL DIFFUSER

The Geometry Series - newly designed handmade and modern essential oil diffuser. Perfect for modern home.

Utilising clever air pump technology the Round Geometry nebulising unit delivers a cool and pure atmospheric essential oil vapour.

# **DIRECTION OF USE:**

- Insert the glassware into the wooden base and attach to power supply.
- Add 5-30 drops of your favourite essential oils into the diffusing piece, taking care not to overfill beyond the air nozzle in the base of reservoir.