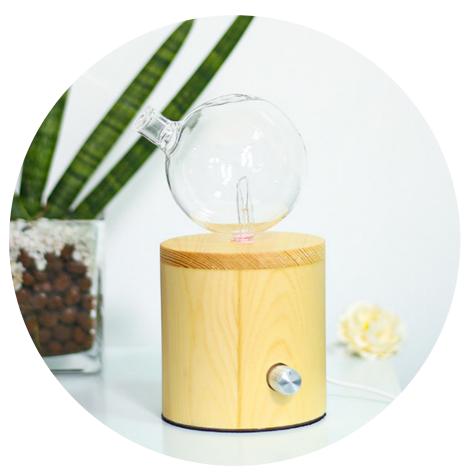

The Geometry Series - newly designed handmade and modern essential oil diffuser. Perfect for modern home.

Utilising clever air pump technology the Square Geometry nebulising unit delivers a cool and pure atmospheric essential oil vapour.

Once your chosen essential oils are added, air is pumped into and swirls from within the glassware reservoir, atomising the essential oils within and sending an absolute aromatic mist into your environment lasting a few hours (for any space up to 50 square meters)

No water is required and no heat is used, both of which may diminish the delicate, aromatic and therapeutic properties of essential oils.

A very chic, minimalistic and effective essential oil delivery system. An eco friendly design, featuring individually hand blown glass combined with Nordic beech.