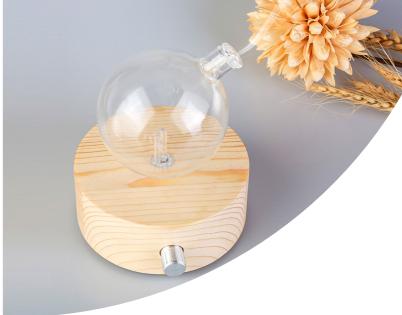

# GEOMETRY SERIES "HEXAGON" NEBULISER | AIR PUMP ESSENTIAL OIL DIFFUSER

- Materials: Nordic beech and hand blown glass;
- Dimension: 100mm (D) X 175mm (H);
- Voltage: 5V;
- Volume: 50ml

# **DIRECTION OF USE:**

- Insert the glassware into the wooden base and attach to power supply.
- Add 5-30 drops of your favourite essential oils into the diffusing piece, taking care not to overfill beyond the air nozzle in the base of reservoir.

# **OPERATING CYCLE**

 Turn on to have 3 minutes on and 1.5 minutes off, 5 hours duration then automatically turned off. The rotary switch adjusts the volume of pumped air.

- Essential oils and blends may be added to the unit without having to clean every time.
- Alternatively, if you prefer to not have residual essential oils that were previously diffused, clean and wipe glass reservoir with ethanol or ethyl alcohol between usage of different essential oils.
- Occasionally wash glassware in luke warm soapy water and rinse for a thorough clean.