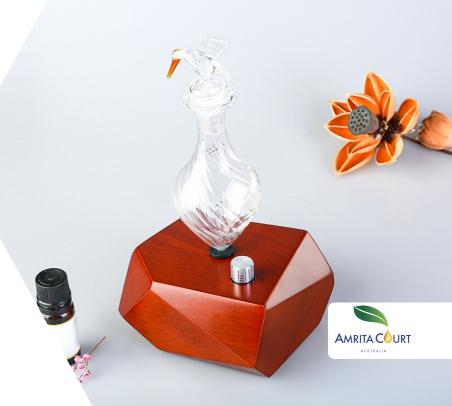

The "Dimond Bird" Nebuliser - newly designed handmade and modern essential oil diffuser. Perfect for modern home. A truly exquisite unit to aromatise and sparkle up your household.

Utilising clever air pump technology the nebulising unit delivers a cool and pure atmospheric essential oil vapour.

No water is required and no heat is used, both of which may diminish the delicate, aromatic and therapeutic properties of essential oils.

A very chic, minimalistic and effective essential oil delivery system. An eco-friendly design, featuring individually hand blown glass combined with Nordic beech.

# Features:

Aesthetically pleasing design with exquisitely hand blown glassware

Conveniently easy to use screw switch design.

Neat, clean and eco-friendly with minimal plastics utilised.