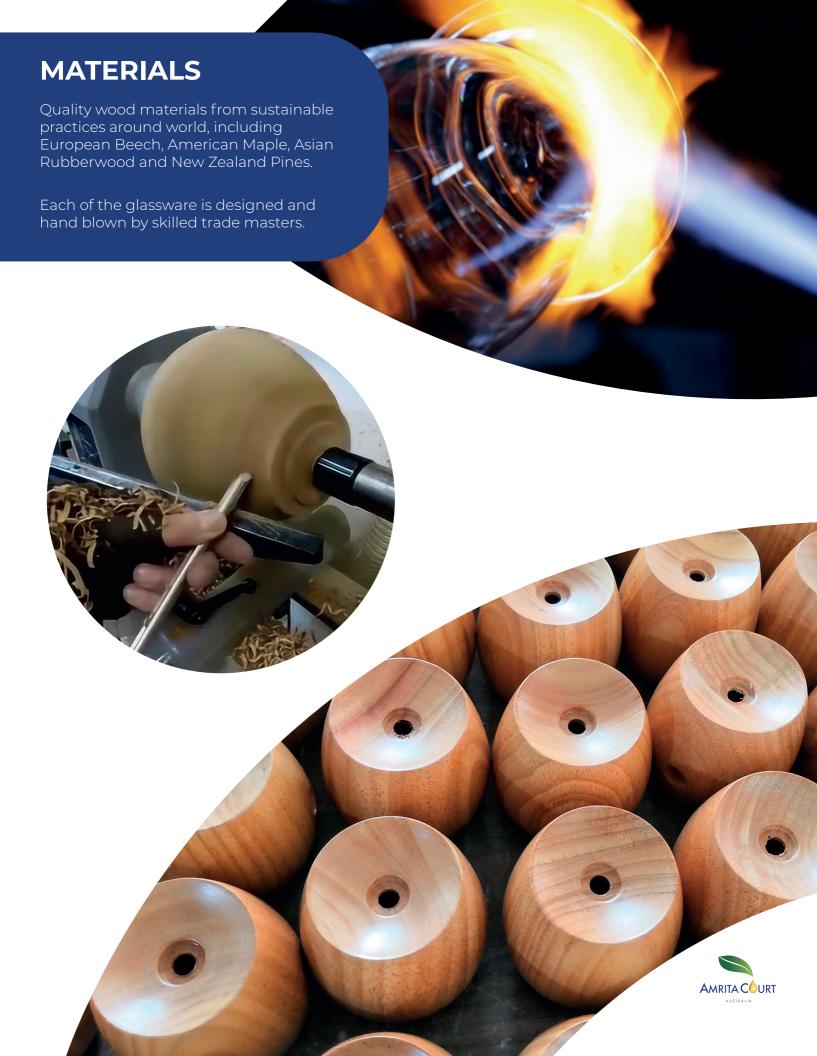

Amrita Court Product Catalogue

**Diffusers & Nebulisers** 

Not only do we deliver beautiful essential oils, with a focus on blends, we also recognise the need to address how they are to be presented, dispersed and utilised in the most attractive, competent and innovative way keeping in mind our company ethos. This is when our environmentally friendly eco diffusers were designed and added to our range.

Amrita Court are proud to introduce our unique range of eco-friendly essential oil diffusers and nebulisers.

Designed in-house, with various ultra-modern styles to choose from, there is always a diffuser to suit everybody and every space.

All of our eco luxe diffusers are individually crafted using minimal plastics. Beautifully sculptured designs, composed of sturdy hand blown glass pieces, paired with natural wooden bases.

Mostly with convenient 'one touch' controls, they disperse a subtle therapeutic vapour together with gentle LED lighting to create a captivating ambience.

Clever air pump technology is utilised in our diffusers to deliver a clean and cool aromatic mist. No water or heat is required.

When artistic aesthetics meet the elements of nature!