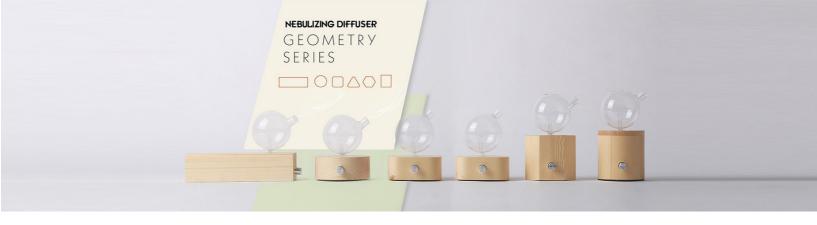

# GEOMETRY SERIES "ROUND" NEBULISER | AIR PUMP ESSENTIAL OIL DIFFUSER

The Geometry Series - newly designed handmade and modern essential oil diffuser. Perfect for modern home.

Utilising clever air pump technology the Round Geometry nebulising unit delivers a cool and pure atmospheric essential oil vapour.

# GEOMETRY SERIES "HEXAGON" NEBULISER | AIR PUMP ESSENTIAL OIL DIFFUSER

- Materials: Nordic beech and hand blown glass;
- Dimension: 100mm (D) X 175mm (H);
- Voltage: 5V;
- Volume: 50ml

# GEOMETRY SERIES "CYLINDER" NEBULISER | AIR PUMP ESSENTIAL OIL DIFFUSER

The Geometry Series - newly designed handmade and modern essential oil diffuser. Perfect for modern home.

Utilising clever air pump technology the Cylinder Geometry nebulising unit delivers a cool and pure atmospheric essential oil vapour.

# GEOMETRY SERIES "OBLONG" NEBULISER | AIR PUMP ESSENTIAL OIL DIFFUSER

The Geometry Series - newly designed handmade and modern essential oil diffuser. Perfect for modern home.

Utilising clever air pump technology the Oblong Geometry nebulising unit delivers a cool and pure atmospheric essential oil vapour.

The Geometry Series - newly designed handmade and modern essential oil diffuser. Perfect for modern home.

Utilising clever air pump technology the Square Geometry nebulising unit delivers a cool and pure atmospheric essential oil vapour.

# GEOMETRY SERIES "TRIANGLE" NEBULISER | AIR PUMP ESSENTIAL OIL DIFFUSER

The Geometry Series - newly designed handmade and modern essential oil diffuser.

Perfect for modern home. Utilising clever air pump technology the Triangle Geometry nebulising unit delivers a cool and pure atmospheric essential oil vapour.