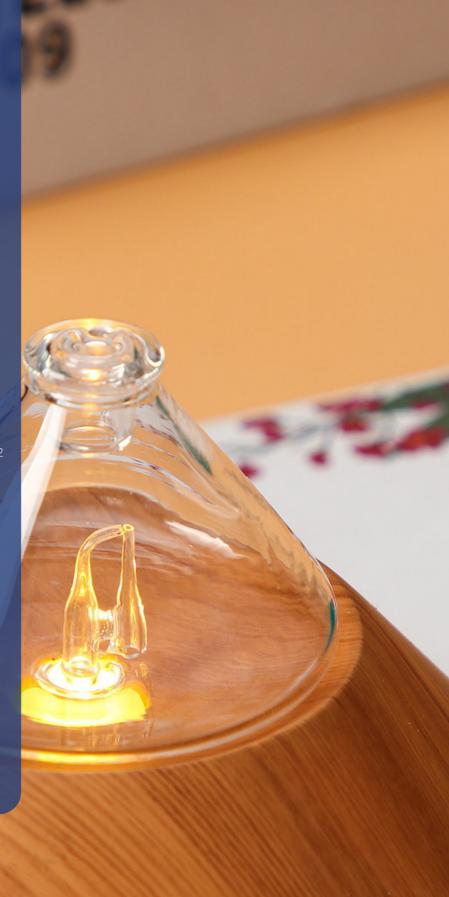

The "Fuji Mount" Nebuliser - newly designed handmade and modern essential oil diffuser. Perfect for modern home. A portable unit to diffuse anywhere you go.

Utilising clever air pump technology the nebulising unit delivers a cool and pure atmospheric essential oil vapour.

No water is required and no heat is used, both of which may diminish the delicate, aromatic and therapeutic properties of essential oils.

A very chic, minimalistic and effective essential oil delivery system. An eco friendly design, featuring individually hand blown glass combined with bamboo.