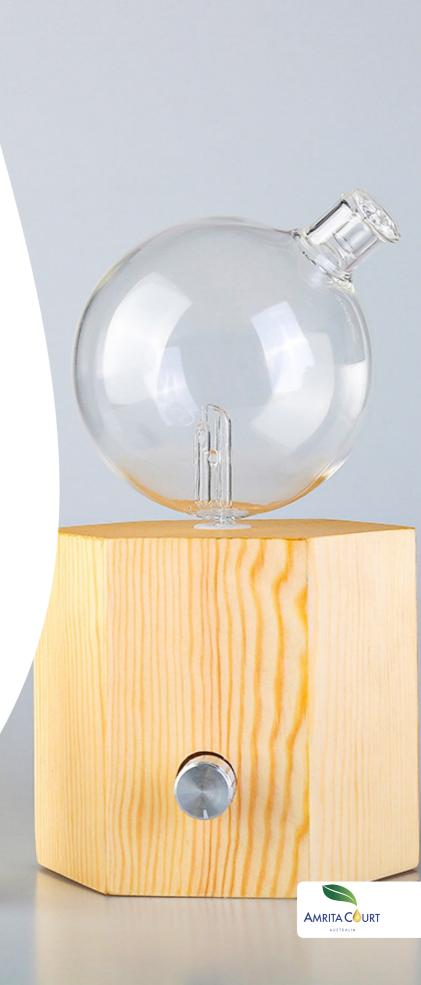

# GEOMETRY SERIES "ROUND" NEBULISER | AIR PUMP ESSENTIAL OIL DIFFUSER

The Geometry Series - newly designed handmade and modern essential oil diffuser. Perfect for modern home.

Utilising clever air pump technology the Round Geometry nebulising unit delivers a cool and pure atmospheric essential oil vapour.

Once your chosen essential oils are added, air is pumped into and swirls from within the glassware reservoir, atomising the essential oils within and sending an absolute aromatic mist into your environment lasting a few hours (for any space up to 50 square meters)

No water is required and no heat is used, both of which may diminish the delicate, aromatic and therapeutic properties of essential oils.

A very chic, minimalistic and effective essential oil delivery system. An eco friendly design, featuring individually hand blown glass combined with Nordic beech.