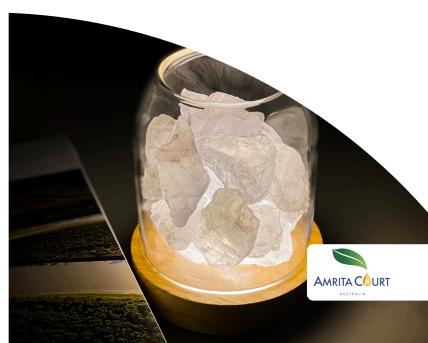

# AURORA CRYSTAL LIGHT DIFFUSER

The AURORA - ambient crystal diffuser with light. When crystals meet essential oils, a harmonising combination of healing energy is created and released into its immediate surroundings.

AURORA is a spirited and versatile diffuser, designed with our company ethos in mind. It springs to life once the light is turned on, emitting a pretty pink or white glow. A diffuser that delivers divine vibrations into any room it is placed. It's natural wooden base and glass reservoir is filled with a blissful union of rose or clear quartz stones which are then sprinkled with your choice of essential oils.

CLEAR QUARTZ is known as the 'master healer'. A high vibrational stone that has the ability to declutter, revitalise and balance the mind, body and spirit. Amidst other benefits, it assists in warding off negativity, aids in concentration, and improves memory. It amplifies energies of other crystals close by and acts as a cleanser for the soul.

A great choice of diffuser for the bedroom, living area, during yoga or meditation practices and additionally, works particularly well as a night light.

Real quality crystal (500g real quartz)

Neat, clean and eco-friendly with minimal plastics utilised.