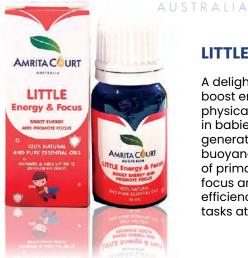

#### LITTLE ENERGY

A delightfully mild formulation to boost energy levels. It does so physically and psychologically in babies and infants. Helps generate happiness and buoyancy. For older children of primary years, it improves focus and enhances the efficiency of completing tasks at hand.