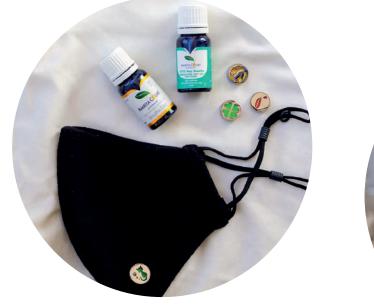

#### MAGNETIC FACE MASK & CLOTHING DIFFUSERS

Our ingenious magnetised diffusers are specifically designed to attach to a face mask or any item of apparel. Used in conjunction with our natural essential oil blends, they instantly refresh breathing through a face mask and enable portable 'on the go' diffusing, allowing the wearer to receive all the benefits of aromatherapy. They're discreet, stylish and easy to use, available in a range of styles. Making breathing through a face mask far more pleasant and comfortable, whilst utilising the antiviral, antibacterial properties of essential oils.