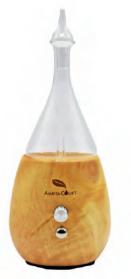

## WOOD DIFFUSERS

Carved from gorgeous Rosewood or Black Walnut, our wooden diffusers are not only elegant but a very convenient way of enjoying your favourite essential oil blend. They're 100% eco friendly, portable and housed in a tin for discretion when not in use.

Black walnut is highly prized for its dark, heavy, strong and fine-grained heartwood. This medium not only looks good, but is perfect for diffusing essential oils, allowing a gradual and elegant scent that lasts.

Rosewood is a valuable hardwood that is often used for many luxurious finishes. The rich grain, high density and beautifully vibrant reddish-brown color make a beautifully decorative timber that adds a touch of warmth to your home.