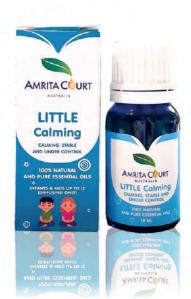

#### **LITTLE CALMING**

This miracle yet gentle formulation comes in handy when children are upset due to stress or anxiety. Assists to calm busy little minds that may be experiencing distress, anxiousness or worry.