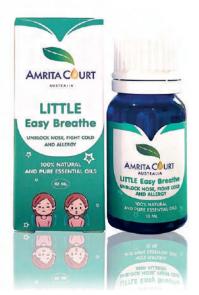

#### LITTLE EASY BREATHE

A mild formulation purposely designed for babies and children up to 12 years old. Helps relieve coughs and congestion due to colds, viral infection or hay fever. It has outstanding anti-infectious and anti-viral effects due to its precision formula.