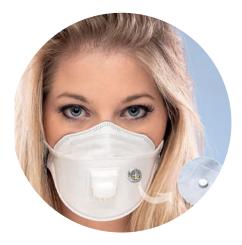

#### MAGNETIC FACE MASK & CLOTHING DIFFUSERS

Our ingenious magnetised diffusers are specifically designed to attach to a face mask or any item of apparel. Used in conjunction with our natural essential oil blends, they instantly refresh breathing through a face mask and enable portable 'on the go' diffusing, allowing the wearer to receive all the benefits of aromatherapy. They're discreet, stylish and easy to use, available in a range of styles. Making breathing through a face mask far more pleasant and comfortable, whilst utilising the antiviral, antibacterial properties of essential oils.