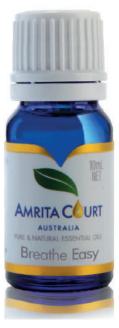

#### **BREATHE EASY**

- A strong, anti-infectious, head-clearing blend to unblock a congested breathing channel.
- A blend of Australian native essential oils of Eucalyptus Australiana, Tea Tree, Lemon Myrtle, Lemon, True Peppermint and Spearmint.
- An effective way to boost the immune system and withstand potential incidence of cold and hay fever.