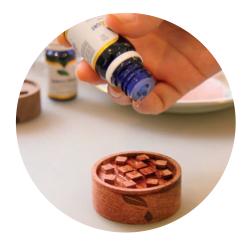

## WOOD DIFFUSERS

Carved from gorgeous Rosewood or Black Walnut, our wooden diffusers are not only elegant but a very convenient way of enjoying your favourite essential oil blend. They're 100% eco friendly, portable and housed in a tin for discretion when not in use.

Black walnut is highly prized for its dark, heavy, strong and fine-grained heartwood. This medium not only looks good, but is perfect for diffusing essential oils, allowing a gradual and elegant scent that lasts.

Rosewood is a valuable hardwood that is often used for many luxurious finishes. The rich grain, high density and beautifully vibrant reddish-brown color make a beautifully decorative timber that adds a touch of warmth to your home.