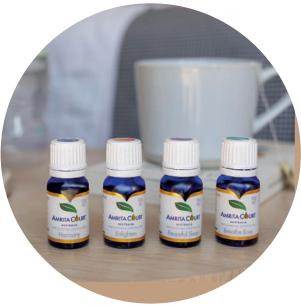

# **AMRITA COURT PRODUCT LINES**

**AMRITA COURT** PURE & NATURAL ESSENTIAL OIL BLENDS

Our aromatherapy range is designed to combine high grade essential oil blends in popular varieties with the science of precision formulation to fulfill two main functions:

#### **BREATHE EASY**

- A strong, anti-infectious, head-clearing blend to unblock a congested breathing channel.
- A blend of Australian native essential oils of Eucalyptus Australiana, Tea Tree, Lemon Myrtle, Lemon, True Peppermint and Spearmint.
- An effective way to boost the immune system and withstand potential incidence of cold and hay fever.

## PURIFY

- An effective blend to clean air, get rid of germs and infuse positive energy into the environment. Helps prevent the spread of infections.
- Demonstrated to sterilise 98% of germs when diffused into the correct space size
- It neutralises undesirable odours (ie. smoking, foul smells etc.)
- A beautiful blend of Lemon, Sweet Orange, Tea Tree, Cinnamon Bark and Clove Bud.

## HARMONY

- Relieves stress and anxiety; Calming and soothing.
- A blend of unique New Zealand Lavender Australian Sandalwood & Frankincense and a few other popular oils.
- A must have for busy modern day individuals under various strains and pressures presented by todays lifestyle.