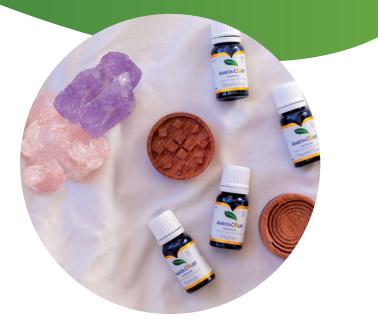

## WOOD DIFFUSERS

Carved from gorgeous Rosewood or Black Walnut, our wooden diffusers are not only elegant but a very convenient way of enjoying your favourite essential oil blend. They're 100% eco friendly, portable and housed in a tin for discretion when not in use.

Black walnut is highly prized for its dark, heavy, strong and fine-grained heartwood. This medium not only looks good, but is perfect for diffusing essential oils, allowing a gradual and elegant scent that lasts.

Rosewood is a valuable hardwood that is often used for many luxurious finishes. The rich grain, high density and beautifully vibrant reddish-brown color make a beautifully decorative timber that adds a touch of warmth to your home.