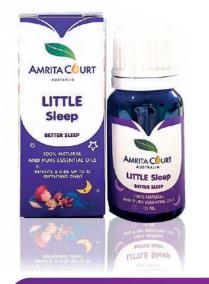

#### LITTLE SLEEP

This mild version of our adults Sleep formulation is designed for infants up to 12 years old. Accelerates falling into sleep and aids a better quality of sleep. Helps calm the hyper active sympathetic nervous system.