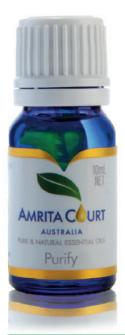

## PURIFY

- An effective blend to clean air, get rid of germs and infuse positive energy into the environment. Helps prevent the spread of infections.
- Demonstrated to sterilise 98% of germs when diffused into the correct space size
- It neutralises undesirable odours (ie. smoking, foul smells etc.)
- A beautiful blend of Lemon, Sweet Orange, Tea Tree, Cinnamon Bark and Clove Bud.