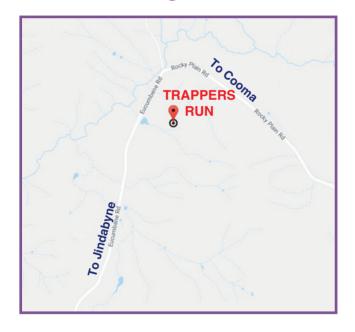

#### **Tuesday 19th October 2021**



# 42nd ANNUAL RAM SALE ON PROPERTY SALE "TRAPPERS RUN" BERRIDALE Inspection 1pm SALE 3pm

# 60 RAMS Horned Rams Poll Rams

M.A & K.L Hedger 0429 859 142



Flock NO: 3829 • Flock NO: 1488

#### How to get there



#### **Tuesday 19th October 2021**



# 42nd ANNUAL RAM SALE ON PROPERTY SALE "TRAPPERS RUN" BERRIDALE Inspection 1pm SALE 3pm

## 60 RAMS Merino rams Poll Merino rams

M.A & K.L Hedger 0429 859 142

#### "SNOWY PLAIN" Merino Stud - Flock No 3829

"Trappers Run" Rocky Plain NSW 2628 **Stud Principals** Michael & Katrina Hedger

#### **Mailing Address**

1239 Eucumbene Road Berridale NSW 2628 Email - thehedgers1@optusnet.com.au Michael - 0429 859 142

**ABN:** 47 698 727 502

#### Classer - Rick Power

**Stud History**Snowy plain stud was founded in January 1947 by R.A Hedger with the purchase of 100 Egelabra blood ewes from D.Mcnee and 2 Rams from Bundemar Flock no: 11. The stud was registered in May 1980 following an inspection of 55 flock ewes carried out by NSW Stud Merino Breeders As