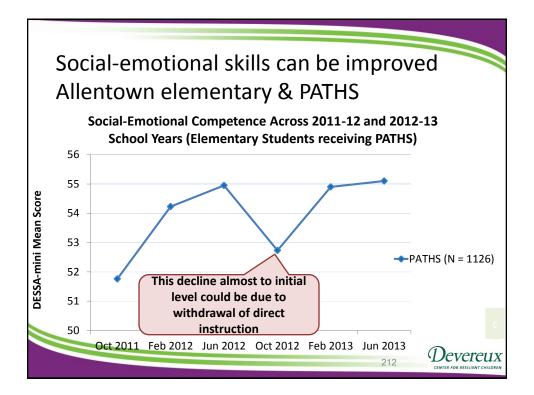

> </ul>                    |
|                                                                                                                    |
|                                                                                                                    |









# One Year Follow-up

At 1-year follow-up, 27 of the students were retested on the WJ-III ACH Math Fluency subtest as part of the school's typical yearly evaluation of students. This group included 14 students from the comparison group and 13 students from

the experimental group. The results indicated that the improvement of students in the experimental group (M = 16.08, SD = 19, d = 0.85) was significantly greater than the improvement of students in the comparison group (M = 3.21, SD = 18.21, d = 0.09).

Devereux













| DESSA-SSE Record Form                                                                                                                                                                                                                                                                                                                                                                                                                                                                                                                                                                                                                                                   |                                                    |       |        |              |            |                    |  |  |  |
|---------