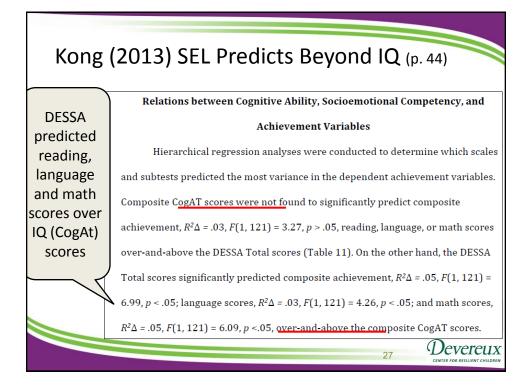

----------------------------------|-------|------------------------------|----------|
| r creentile Gains                              | 10%   | 81                           | Dim      |
|                                                | 25%   | 90                           | 9        |
|                                                | 25%   | 90                           | <u> </u> |
|                                                | 40%   | 96                           | 6        |
|                                                | 40%   | 96                           | •        |
| Percentile Gains in Academic Achievement       | 55%   | 102                          | 6        |
| dures of the Institute of Education Sciences W | 0     |                              |          |



























## Before . . . & . . . After Before the accident 'he possessed a wellAfter the accident 'he ability to dire

- balanced mind, was seen as a shrewd, smart business man, very energetic and persistent in executing all his plans of operation' (p 59)
- After the accident his ability to direct others was gone, he had considerable trouble with decision making, control of impulses and interpersonal relationships – management of intellect, behavior and emotion

Devereux













































| A MEASURE OF         Gend Directed Behminist: Thinking         48.97         10.14         427         -0.30         51.88         9.47         61.05         621         -0.33         51.88         9.47         61.05         621         -0.33         51.88         9