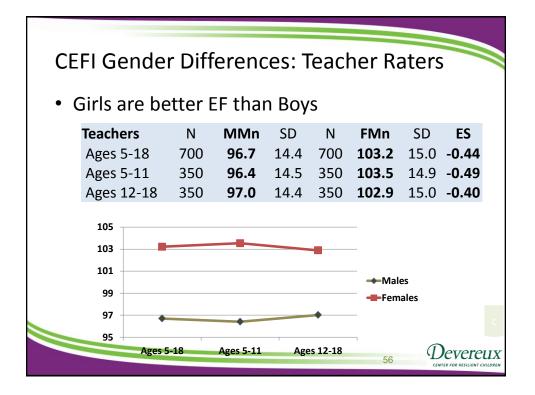

| 40%   | 96                           | •        |
| Percentile Gains in Academic Achievement       | 55%   | 102                          | 6        |
| dures of the Institute of Education Sciences W | 0     |                              |          |



























## Before . . . & . . . After Before the accident 'he possessed a wellAfter the accident 'he ability to dire

- balanced mind, was seen as a shrewd, smart business man, very energetic and persistent in executing all his plans of operation' (p 59)
- After the accident his ability to direct others was gone, he had considerable trouble with decision making, control of impulses and interpersonal relationships – management of intellect, behavior and emotion

Devereux













































| A MEASURE OF         Gend Directed Behminist: Thinking         48.97         10.14         427         -0.30         51.88         9.47         61.05         621         -0.33         51.88         9.47         61.05         621         -0.33         51.88         9.47         61.05         621         -0.33         51.88         9.47         61.05         621         -0.33         51.88         9.47         61.05         621         -0.33         51.88         9.47         61.05         621         -0.33         51.88         9.47         61.05         621         -0.33         51.86         9.47         61.05         621         -0.33         51.86         9.47         61.05         621         -0.33         51.86         9.47         61.05         621         -0.33         51.