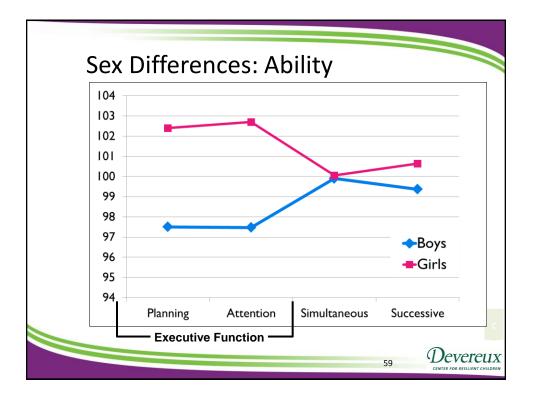

| 40%   | 96                           | •        |
| Percentile Gains in Academic Achievement       | 55%   | 102                          | 6        |
| dures of the Institute of Education Sciences W | 0     |                              |          |



























## Before . . . & . . . After Before the accident 'he possessed a wellAfter the accident 'he ability to dire

- balanced mind, was seen as a shrewd, smart business man, very energetic and persistent in executing all his plans of operation' (p 59)
- After the accident his ability to direct others was gone, he had considerable trouble with decision making, control of impulses and interpersonal relationships – management of intellect, behavior and emotion

Devereux













































| A MEASURE OF         Gend Directed Behminist: Thinking         48.97         10.14         427         -0.30         51.88         9.47         61.05         621         -0.33         51.88         9.47         61.05         621         -0.33         51.88         9.47         61.05         621         -0.33         51.88         9.47         61.05         621         -0.33         51.88         9.47         61.05         621         -0.33         51.88         9.47         61.05         621         -0.33         51.88         9.47         61.05         621         -0.33         51.86         9.47         61.05         621         -0.33         51.86         9.47         61.05         621         -0.33         51.86         9.47         61.05         621         -0.33         51.86