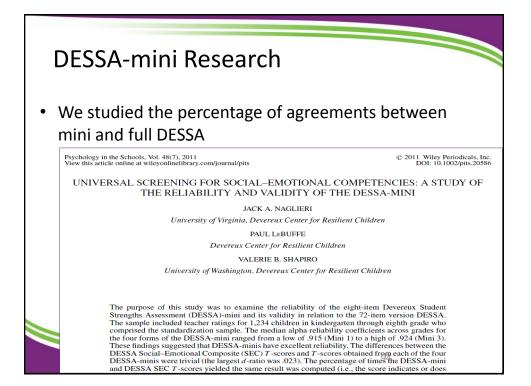

| DESSA-mir        | ii Resear   | rch               |            |
|------------------|-------------|-------------------|------------|
| Overall categ    | ory agreem  | ent is excellent  |            |
| Tablo 5 DESSA ar | d Each DESS | A-mini Means, SDs | and Ns for |
| Grades K - 8.    |             |                   |            |
| Dessa-Mini       | N           | n of              | %          |
| Dessa-iviiiii    | IN          | Agreements        | Agreements |
| Mini 1           | 1,222       | 1,171             | 96.5%      |
| Mini 2           | 1,222       | 1,173             | 96.2%      |
| Mini 3           | 1,222       | 1,160             | 94.8%      |
| Mini 4           | 1,222       | 1,167             | 95.9%      |
|                  |             |                   |            |
|                  |             |                   |            |
|                  |             |                   | (1) orror  |