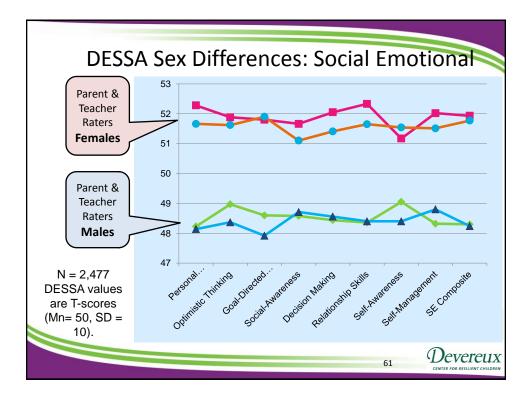

Devereux

| A MEASURE OF         Gend Directed Behminist: Thinking         48.97         10.14         427         -0.30         51.88         9.47         61.05         621         -0.33         51.88         9.47         61.05         621         -0.33         51.88         9.47         61.05         621         -0.33         51.88         9.47         61.05         621         -0.33         51.88         9.47         61.05         621         -0.33         51.88         9.47         61.05         621         -0.33         51.88         9.47         61.05         621         -0.33         51.86         9.47         61.05         621         -0.33         51.86         9.47         61.05         621         -0.33         51.86         9.47         61.05         621         -0.33         51.86         9.47         61.05         621         -0.33         51.66         9.30         61.05         621         -0.33         51.05         9.30         61.05         621         -0.33         51.05         9.30         61.05         621         -0.33         51.05         9.31         61.05         621         -0.35         51.06         9.20         61.8         61.05         621         -0.31         51.06         9.20                                                                                                                                                                                                                                                                                                                                                                                |     | STRENGTHS ASSESSMENT                               |                                         |              | -Scores by  | Gender<br>Male |                                          |
|-----------------------------------------------------------------------------------------------------------------------------------------------------------------------------------------------------------------------------------------------------------------------------------------------------------------------------------------------------------------------------------------------------------------------------------------------------------------------------------------------------------------------------------------------------------------------------------------------------------------------------------------------------------------------------------------------------------------------------------------------------------------------------------------------------------------------------------------------------------------------------------------------------------------------------------------------------------------------------------------------------------------------------------------------------------------------------------------------------------------------------------------------------------------------------------------------------------------------------------------------------------------------------------------------------------------------------------------------------------------------------------------------------------------------------------------------------------------------------------------------------------------------------------------------------------------------------------------------------------------------------------------------------|-----|----------------------------------------------------|-----------------------------------------|--------------|-------------|----------------|------------------------------------------|
| Formatic           Series         Formatic           Moles         Social           Moles         Social         Social <th></th> <th>STRENGTHS ASSESSMENT</th> <th></th> <th></th> <th></th> <th></th> <th></th>                                                                                                                                                                                                                                                                                                                                                                                                                                                                                                                                                                                                                                                                                                  |     | STRENGTHS ASSESSMENT                               |                                         |              |             |                |                                          |
| DEVEREUX ST UDENT<br>TRENGTHS ASSESSMENT<br>K-8TH GRADE         Mon         SD                                                                                                                                                                                                                                                                                                                                                                                                                                             |     | STRENGTHS ASSESSMENT                               |                                         |              |             |                | 1.1.1.1.1.1.1.1.1.1.1.1.1.1.1.1.1.1.1.1. |
| TRENGTINS ASSESSMENT<br>K-8TH GRADE           TEACHER RATES           A MEASURE OF<br>SOCIAL-EMOTIONAL<br>COMPETENCIES<br>OF CHILDREN IN<br>KINDERGARTEN<br>THROUGH EIGHTH GRADE         48.23         9.98         631         0.42         52.28         9.30         611           VIENT         48.01         10.05         631         0.33         51.86         9.47         611           COMPETENCIES         50:CIAL-EMOTIONAL<br>COMPETENCIES         64.01         10.03         931         0.04         933         93.8         930         931         936         931         933         93.8         930         931         930         931         936         931         932         930         931         930         931         930         931         930         931         930         931         930         931         930         931         930         931         930         931         930         931         930         930         931         930         931         930         931         930         930         930         930         930         930         930         930         931         930         930         930         930         930         930         930         930                                                                                                                                                                                                                                                                                                                                                                                                 |     |                                                    |                                         | Me           |             | d-ratio        |                                          |
| A MEASURE OF         42.3         9.3         1         0.4         2.2.3         9.3         1         0.4         2.2.3         9.3         1         0.4         2.2.3         9.3         1         0.4         2.2.3         9.3         1         0.4         2.2.3         9.3         1         0.4         2.2.3         9.3         1         0.4         2.2.3         9.3         1         0.4         2.2.3         9.3         1         0.4         2.2.3         9.3         1         0.4         2.2.3         9.3         1         0.4         2.2.3         9.3         1         0.4         2.2.3         9.3         1         0.4         2.2.3         9.3         1.0.4         2.2.3         9.3         1.0.4         2.2.3         9.3         1.0.4         0.3         31.0.6         9.4         0.4         0.3         31.0.6         9.4         0.4         0.3         31.0.6         9.4         0.4         0.3         31.0.6         9.4         0.4         0.3         31.0.6         9.3         0.0         9.3         0.2         1.0.3         31.0.6         9.3         0.0         0.0         9.3         0.0         0.0         9.3         0.0         0.3                                                                                                                                                                                                                                                                                                                                                                                                                                 |     |                                                    | TEACHER RAT                             |              | un 3D       |                | menn SD n                                |
| A MEASURE OF         5xxxxxxxxxxxxxxxxxxxxxxxxxxxxxxxxxxxx                                                                                                                                                                                                                                                                                                                                                                                                                                                                                                                                                                                                                                                                                                                                                                                                                                                                                                                                                                                                                                                                                                                                                                                                                                                                                                                                                                                                                                                                                                                                                                                          |     | K-8TH GRADE                                        |                                         |              |             |                | 52.28 9.30 611                           |
| A MEASURE OF         5001AUE ADSOLE OF <t< td=""><td></td><td></td><td></td><td></td><td></td><td></td><td>51.88 9.47 612</td></t<> |     |                                                    |                                         |              |             |                | 51.88 9.47 612                           |
| SOCIAL-EMOTIONAL<br>COMPETENCIES         Desiden Meding<br>Reidennahip Skills         48.4         10.01         43.1         -0.73         53.05         43.2         13.0         43.1         -0.73         53.05         43.2         13.0         43.1         -0.73         53.05         43.2         13.0         43.1         -0.73         53.05         43.2         13.0         43.1         -0.73         53.05         43.2         13.0         43.1         -0.21         53.17         43.6         43.2         10.02         43.1         -0.21         53.17         43.6         43.2         10.02         43.1         -0.22         51.17         43.6         43.2         10.02         43.1         -0.21         51.17         43.6         43.2         10.02         43.1         0.02         31.10         40.2         31.10         40.2         31.10         40.2         10.02         43.1         40.2         43.1         40.2         43.1         40.2         43.1         40.2         43.1         40.2         43.1         40.2         43.1         40.2         43.1         40.2         43.1         40.2         43.1         40.2         43.1         40.2         43.1         40.2         43.1         40.2         43.1 </td <td></td> <td>A MEASURE OF</td> <td></td> <td></td> <td></td> <td>1.0</td> <td></td>                                                                                                                                                                                                                                                                       |     | A MEASURE OF                                       |                                         |              |             | 1.0            |                                          |
| COMPETENCIES         88.36         10.04         4.03         -0.04         52.33         7.30         10.11           OF CHILDREN IN<br>KINDERGARTEN         561.4 mereness         49.05         10.02         631         -0.22         51.17         7.36         611           Self-Momeness         43.35         10.02         631         -0.22         51.17         7.36         611           Bell-Amereness         43.35         10.02         631         -0.32         5.03         7.08         612           Paul A. LeBuffe, Valeric B. Shapiro, & Jack A. Naglieri         Farsend Responsibility         45.14         9.52         622         -0.33         51.64         9.87         641           Paul A. LeBuffe, Valeric B. Shapiro, & Jack A. Naglieri         GeobDrected Behreiter         47.92         9.26         602         -0.33         51.64         9.87         642         -0.33         51.64         9.87         642         -0.33         51.64         9.87         642         -0.33         51.64         9.87         642         -0.33         51.64         9.87         642         -0.33         51.64         9.87         642         -0.33         51.64         9.87         642         -0.33         51.64         9.87                                                                                                                                                                                                                                                                                                                                                                 |     | SOCIAL-EMOTIONAL                                   |                                         |              |             |                | 52.05 9.32 612                           |
| OF CHILDREN IN<br>KINDERGARTEN         58th Annuements         43.32         10.26         51         51.02         51.03         51.02         51.03         51.02         51.03         51.02         51.03         51.02         51.03         51.03         50.26         51.03         51.03         50.26         51.03         51.03         50.20         61.03         51.03         50.20         61.03         51.03         50.20         61.03         50.20         61.03         51.03         50.20         60.01         51.03         50.20         60.01         61.03         60.02         60.31         51.03         90.20         60.01           PARENT RATES         Parsond Representility         48.37         9.86         602         -0.33         51.62         9.82         64.01         60.00         60.01         60.01         60.01         60.01         60.01         60.01         60.01         60.01         60.01         60.01         60.02         60.23         51.04         9.87         64.01         60.02         60.23         51.04         9.87         64.01         60.02         60.23         51.04         9.87         64.01         60.02         60.23         51.04         9.87         64.01         60.02         60.2                                                                                                                                                                                                                                                                                                                                                        |     |                                                    |                                         |              | 36 10.04 6  | 30 -0.41       | 52.33 9.30 612                           |
| PAREINT RATERS         Social-Limetional Composite         48.30         10.09         423         -0.38         51.93         9.02         40.70           NINDERGARTEN         Fill         F                                                                                                                                                                                                                                                                                                                                                                                               |     | COMPETENCIES                                       | 3 0 0 0 0 0 0 0 0 0 0 0 0 0 0 0 0 0 0 0 |              |             |                | 51.17 9.36 611                           |
| KINDERGARTEN         PARENT RATERS                                                                                                                                                                                                                                                                                                                                                                                                                                                                                                                                                                                                                                                                                                                                                                                                                                                                                                                                                                                                                                                                                                                                                                                                                                                                                                                                                                                                                                                                                                                                                                                                                  |     | OF CHILDREN IN                                     |                                         |              |             |                |                                          |
| THROUGH EIGHTH GRADE         Personal Responsibility         48,14         9,52         602         -0.36         51,66         9,87         641           Optimistic Thinking         48,14         9,52         602         -0.36         51,66         9,87         641           Optimistic Thinking         48,37         9,86         602         -0.33         51,62         9,82         40,30         9,86         642         -0.33         51,65         9,87         641           Gesubfretce Eidehavier         47,97         9,51         602         -0.25         51,10         9,71         641           Secial-Awareness         48,71         9,75         602         -0.25         51,10         9,71         641           Decision Making         48,50         9,76         602         -0.23         51,54         9,51         642         -0.23         51,54         9,51         642         -0.23         51,54         9,51         642         -0.23         51,54         9,51         642         -0.23         51,54         9,51         642         -0.23         51,54         9,51         642         -0.23         51,54         9,51         642         -0.23         51,54         9,51         64                                                                                                                                                                                                                                                                                                                                                                                                    |     | KINDERGARTEN                                       | social-emo                              | 40.          |             |                |                                          |
| Parianel Responsibility         48.14         9.22         -0.23         51.65         9.87         48.14         9.22         -0.24         51.66         9.87         48.24         9.26         -0.24         51.66         9.87         48.2         48.24         9.82         49.2         60.24         0.21         51.67         9.82         49.2         60.24         0.21         51.10         9.97         49.2         60.24         0.21         9.10         9.97         49.2         60.24         0.21         9.10         9.97         49.2         60.24         0.21         9.11         9.97         60.24         0.22         51.10         9.71         64.25         50.26         50.21         9.21         60.22         60.22         60.22         60.22         60.22         60.22         60.22         60.22         60.22         60.22         60.23         51.54         9.51         49.1         41.4         49.40         10.03         40.22         -0.22         51.24         9.51         49.5         9.62         -0.22         51.54         9.51         49.5         9.62         -0.22         51.54         9.51         49.5         9.62         -0.22         51.54         9.51         49.5         9                                                                                                                                                                                                                                                                                                                                                                              |     |                                                    | PARENT RATE                             | RS           |             |                |                                          |
| Goal-Directed Behavior         47,92         9,51         602         -0.41         51,90         9,66         64           Social-Awareness         48,71         9,75         602         -0.25         51,10         9,71         642         -0.41         51,00         9,76         642           Paul A. LeBuffe, Valerie B. Shapiro, & Jack A. Nagileri         Decision Hoching         48,56         9,76         602         -0.29         51,41         9,62         64           Solid-Awareness         48,40         9,72         602         -0.23         51,56         9,70         64           Solid-Awareness         48,40         9,72         602         -0.23         51,56         9,70         64           Solid-Awareness         48,40         9,72         602         -0.23         51,54         9,70         64                                                                                                                                                                                                                                                                                                                                                                                                                                                                                                                                                                                                                                                                                                                                                                                                  |     | THROUGH EIGHTH GRADE                               |                                         |              |             |                | 51.66 9.87 641                           |
| Social-Amareness         48,71         9,75         602         -0.25         51.10         9,71         643           Paul A. LeBuffe, Valerie B. Shapiro, & Jack A. Naglieri         Besisten Making         48,56         9,76         602         -0.29         51.41         62         44.14         62         62         -0.23         51.51         9,70         643           Rolationship Sills         48,40         9,72         602         -0.23         51.54         9,51         49.1         61.24         51.54         9,51         49.55         10.03         602         -0.22         51.54         9,51         49.1         41.44         49.40         49.84         49.84         49.84         49.84         49.84         49.84         49.84         49.84         49.84         49.84         49.84         49.84         49.84         49.84         49.84         49.84         49.84         49.84         49.84         49.84         49.84         49.84         49.84         49.84         49.84         49.84         49.84         49.84         49.84         49.84         49.84         49.84         49.84         49.84         49.84         49.84         49.84         49.84         49.84         49.84         49.84                                                                                                                                                                                                                                                                                                                                                                            |     |                                                    |                                         |              |             |                |                                          |
| Decision Making         48,56         9,76         602         -0.29         51,41         9,82         641           Paul A. LeBuffe, Valerie B. Shapiro, & Jack A. Naglieri         Relationship Skills         48,40         9,72         602         -0.33         51,65         9,06         643           Self-Awareness         48,40         0.03         602         -0.32         51,54         9,51         49,10         402         -0.33         51,64         9,10         402         -0.33         51,64         9,10         401         -0.93         51,54         9,51         401         -0.93         51,54         9,51         401         -0.93         51,54         9,51         401         -0.33         51,54         9,51         401         -0.94         51,54         9,51         401         -0.94         51,54         9,51         401         -0.94         -0.33         51,54         9,51         401         -0.94         -0.32         51,54         9,51         402         -0.94         -0.33         51,54         9,51         401         -0.94         -0.33         51,54         9,51         401         -0.94         -0.33         51,54         9,51         401         -0.94         -0.33         51,6                                                                                                                                                                                                                                                                                                                                                                            |     |                                                    |                                         |              |             |                | 51.10 9.71 641                           |
| Self-Awareness 48.40 10.03 602 -0.32 51.54 9.51 641                                                                                                                                                                                                                                                                                                                                                                                                                                                                                                                                                                                                                                                                                                                                                                                                                                                                                                                                                                                                                                                                                                                                                                                                                                                                                                                                                                                                                                                                                                                                                                                                 |     |                                                    | Stateman and a stateman                 |              |             |                | 51.41 9.62 641                           |
| 5-H.Menanament 48.80 0.09 402 .0.27 51.51 0.04 441                                                                                                                                                                                                                                                                                                                                                                                                                                                                                                                                                                                                                                                                                                                                                                                                                                                                                                                                                                                                                                                                                                                                                                                                                                                                                                                                                                                                                                                                                                                                                                                                  |     |                                                    |                                         |              | 100 100 100 |                |                                          |
| Self-Management 48.80 9.98 602 -0.27 51.51 9.94 64                                                                                                                                                                                                                                                                                                                                                                                                                                                                                                                                                                                                                                                                                                                                                                                                                                                                                                                                                                                                                                                                                                                                                                                                                                                                                                                                                                                                                                                                                                                                                                                                  | Pau | ul A. LeBuffe, Valerie B. Shapiro, & Jack A. Nagli |                                         | p Skills 48, |             |                | 51.65 9.90 641                           |
| KPRESS                                                                                                                                                                                                                                                                                                                                                                                                                                                                                                                                                                                                                                                                                                                                                                                                                                                                                                                                                                                                                                                                                                                                                                                                                                                                                                                                                                                                                                                                                                                                                                                                                                              | Par | ul A. LeBuffe, Valerie B. Shapiro, & Jack A. Nagli | eri Rolationshi<br>Self-Aware           | ness 48.     | 40 10.03 6  | 02 -0.32       | 51.54 9.51 641                           |
|                                                                                                                                                                                                                                                                                                                                                                                                                                                                                                                                                                                                                                                                                                                                                                                                                                                                                                                                                                                                                                                                                                                                                                                                                                                                                                                                                                                                                                                                                                                                                                                                                                                     |     |                                                    |                                         |              |             |                |                                          |
| KPRESS Social-Emotional Composite 48.24 9.51 602 -0.37 51,77 9.60 64                                                                                                                                                                                                                                                                                                                                                                                                                                                                                                                                                                                                                                                                                                                                                                                                                                                                                                                                                                                                                                                                                                                                                                                                                                                                                                                                                                                                                                                                                                                                                                                | Par | ul A. LeBuffe, Valerie B. Shapiro, & Jack A. Nagli | eri Rolationshi<br>Self-Aware           | ness 48.     | 40 10.03 6  | 02 -0.32       | 51.54 9.51 641                           |