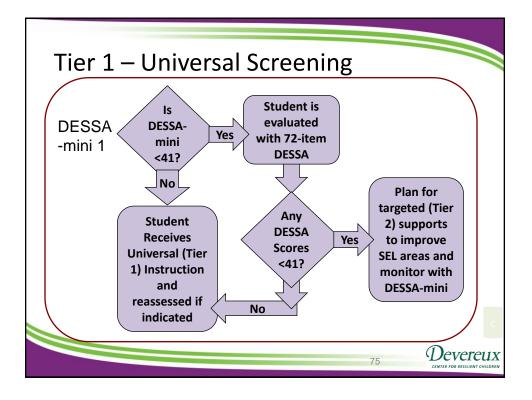

populations | No                     |
| Preschool Behavioral and<br>Emotional Rating Scale<br>(preBERS)             | 42                                           | 3-6 years        | Parents and teachers        | Scaled<br>scores                             | 1,471                     | Typical preschool, head start,<br>and early childhood special<br>education                      | Yes                    |
| Resiliency Scales for Children<br>and Adolescents (RSCA)                    | 64                                           | 9-18 years       | Self report                 | T-score                                      | 650                       | National sample                                                                                 | No                     |





























| Child's I                                   | Name Ge                                                                                                                                                                                                                                                                                                                                                                                                                                       | Gender DOB |            |                   |                 |                     |           |
|---------------------------------------------|---------------------------------------------------------------------------------------------------------------------------------------------------------------