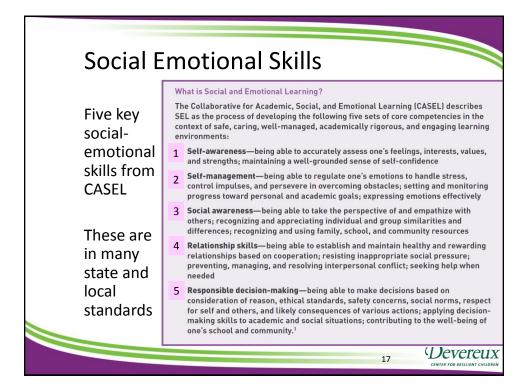

| Percentile Gains                               | %tile | Standard score<br>(100 & 15) | Diff     |
|------------------------------------------------|-------|------------------------------|----------|
| r creentile Gains                              | 10%   | 81                           | Dim      |
|                                                | 25%   | 90                           | 9        |
|                                                | 25%   | 90                           | <u> </u> |
|                                                | 40%   | 96                           | 6        |
|                                                | 40%   | 96                           | •        |
| Percentile Gains in Academic Achievement       | 55%   | 102