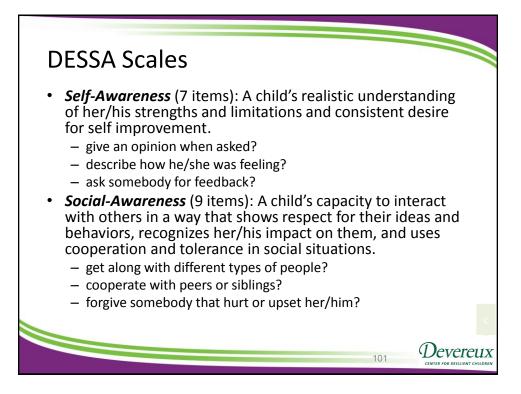

| 42  | show good judgment?                                     |                                                                                                  |              |                                         |













| T-Score | Personal<br>Responsibility | Optimistic Thinking | Goal-Directed<br>Behavior | Social-Awareness | Decision Making | Relationship Skills | Self-Awareness | Self-Management | Social-E<br>Comp | motional posite | Percentile Score |
|---------|----------------------------|---------------------|---------------------------|------------------|-----------------|---------------------|----------------|-----------------|------------------|-----------------|------------------|
| 72      | 40                         | 28                  | 40                        | 36               | 32              | 40                  | 28             | 44              | 561              | 576             | 99               |
| 71      |                            |                     |