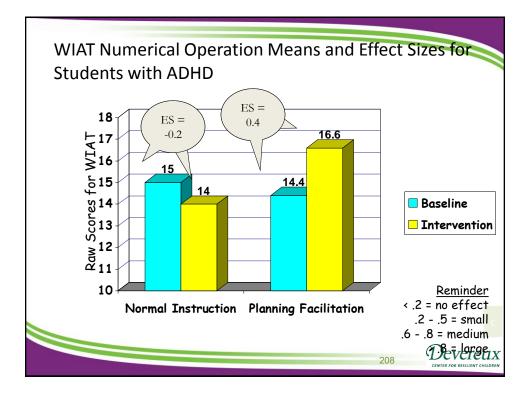

."                                                                             |
| Noticing patterns in the worksheets                                                                                |
| <ul> <li>"I did all the problems in the brain-dead zone first."</li> </ul>                                         |
| <ul> <li>"I started in the middle of the page, the problems on top take longer."</li> </ul>                        |
| <ul> <li>"Next time I'll skip the hard multiplication at the top of the first page."</li> </ul>                    |
|                                                                                                                    |
|                                                                                                                    |









# One Year Follow-up

At 1-year follow-up, 27 of the students were retested on the WJ-III ACH Math Fluency subtest as part of the school's typical yearly evaluation of students. This group included 14 students from the comparison group and 13 students from

the experimental group. The results indicated that the improvement of students in the experimental group (M = 16.08, SD = 19, d = 0.85) was significantly greater than the improvement of students in the comparison group (M = 3.21, SD = 18.21, d = 0.09).

Devereux













| DESSA-SSE Record Form