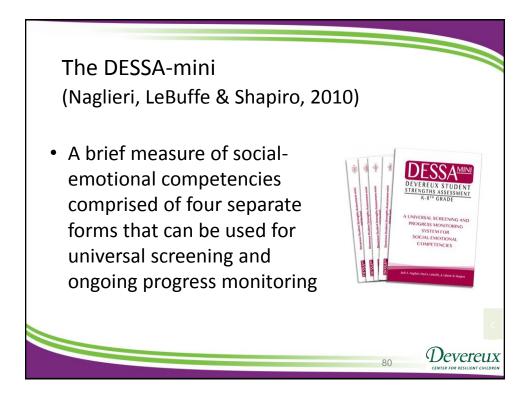

s | No                     |
| Preschool Behavioral and<br>Emotional Rating Scale<br>(preBERS)             | 42                                           | 3-6 years        | Parents and teachers        | Scaled<br>scores                             | 1,471                     | Typical preschool, head start,<br>and early childhood special<br>education                      | Yes                    |
| Resiliency Scales for Children<br>and Adolescents (RSCA)                    | 64                                           | 9-18 years       | Self report                 | T-score                                      | 650                       | National sample                                                                                 | No                     |





























| Child's I                                   | Name Ge                                                                                                                                                                                                                                                                                                                                                                                                                                       | Gender DOB |            |                   |                 |                     |           |
|---------------------------------------------|-------------------------------------------------------------------------------------------------------------------------------------------------------------------------