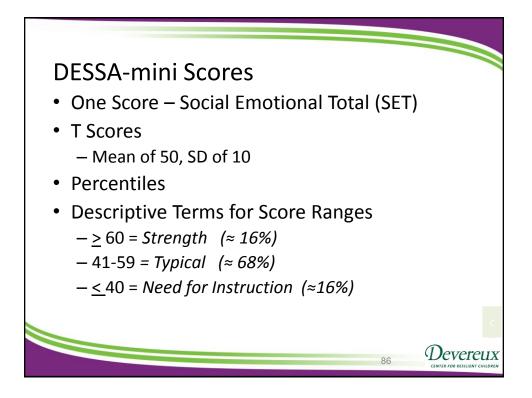

|            |            |                   |                 | के संहर्ष           |           |
|                                             |                                                                                                                                                                                                                                                                                                                                                                                                                                               |            |            |                   |                 |                     |           |











# **DESSA-mini Psychometrics**

## TABLE 2.1

#### *T*-score Differences Between Written and Computerized Administrations of the Four DESSA-mini Forms

|                        |      | Written |       | Co   |     |     |         |
|------------------------|------|---------|-------|------|-----|-----|---------|
|                        | Mean | SD      | n     | Mean | SD  | n   | d-ratio |
| Mini 1 <i>T-</i> score | 50.6 | 9.9     | 1,100 | 50.5 | 9.0 | 143 | .01     |
| Mini 2 <b>7-score</b>  | 50.7 | 9.9     | 1,096 | 50.3 | 9.2 | 141 | .04     |
| Mini 3 <b>7-score</b>  | 50.5 | 9.9     | 1,104 | 50.5 | 9.6 | 141 | .01     |
| Mini 4 <i>T-</i> score | 50.7 | 9.9     | 1,105 | 49.4 | 9.3 | 141 | .14     |

Devereux

89

Note: d-ratio values < .20 are considered negligible. The fo