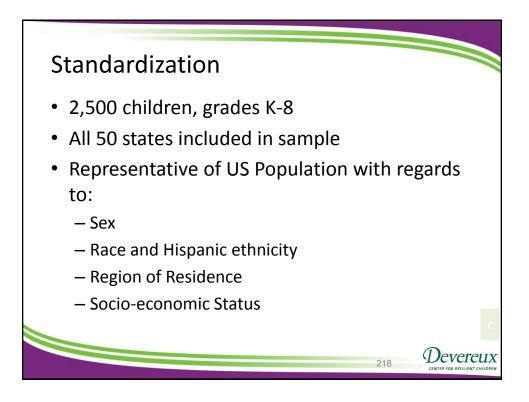

| Qua                                                                         | ality                                        | of S             | ELMe                        | easu                                         | res                       |                                                                                                 |                        |
|-----------------------------------------------------------------------------|----------------------------------------------|------------------|-----------------------------|----------------------------------------------|---------------------------|-------------------------------------------------------------------------------------------------|------------------------|
| Table 14.1 Psychometric characte                                            | eristics of scales u                         | sed to measure v | ariables related to resilie | nce                                          |                           |                                                                                                 |                        |
| Rating scale                                                                | No. of items                                 | Age range        | Informants                  | Scores for<br>scales                         | Comparison<br>sample size | Sample description                                                                              | Match to US population |
| Ages and Stages Questionnaire:<br>Social-Emotional (ASQ-SE)                 | Varies                                       | 3-66 months      | Parents                     | Raw score                                    | 2,633                     | National sample                                                                                 | No                     |
| Behavioral and Emotional Rating<br>Scale (BERS)                             | 52                                           | 6–9 years        | Teachers, parents, self     | Raw scores,<br>percentiles,<br>scales scores | 2,176                     | National sample                                                                                 | Yes                    |
| Devereux Early Childhood<br>Assessment (DECA)                               | 37                                           | 2-5 years        | Parents and teachers        | T-score                                      | 2,000                     | National sample                                                                                 | Yes                    |
| Devereux Early Childhood<br>Assessment—Clinical (DECA-C)                    | 62                                           | 2-5 years        | Parents and teachers        | T-score                                      | 2,000                     | National sample                                                                                 | Yes                    |
| Devereux Early Childhood<br>Assessment—Infant Toddler<br>(DECA-IT)          | 33 (infant<br>form) and 36<br>(toddler form) | 1-36 months      | Parents and teachers        | T-score                                      | 2,183                     | National sample                                                                                 | Yes                    |
| Devereux Student Strengths<br>Assessment (DESSA)                            | 72                                           | 5-14 years       | Parents and teachers        | T-score                                      | 2,500                     | National sample                                                                                 | Yes                    |
| Devereux Student Strengths<br>Assessment—Mini (DESSA-mini)                  | Four 8 item<br>forms                         | 5-14 years       | Teachers                    | T-score                                      | 1,250                     | National sample                                                                                 | Yes                    |
| Devereux Student Strengths<br>Assessment—Second Step<br>Edition (DESSA-SSE) | 36 items                                     | 5-14 years       | Teachers                    | T-score                                      | 1,250                     | National sample                                                                                 | Yes                    |
| Penn Interactive Play Scale                                                 | 32                                           | preK & K         | Parents and teachers        | T-score                                      | 312                       | African American Head Start<br>populations living in high-risk,<br>low income urban populations | No                     |
| Preschool Behavioral and<br>Emotional Rating Scale<br>(preBERS)             | 42                                           | 3-6 years        | Parents and teachers        | Scaled<br>scores                             | 1,471                     | Typical preschool, head start,<br>and early childhood special<br>education                      | Yes                    |
| Resiliency Scales for Children<br>and Adolescents (RSCA)                    | 64                                           | 9-18 years       | Self report                 | T-score                                      | 650                       | National sample                                                                                 | No                     |