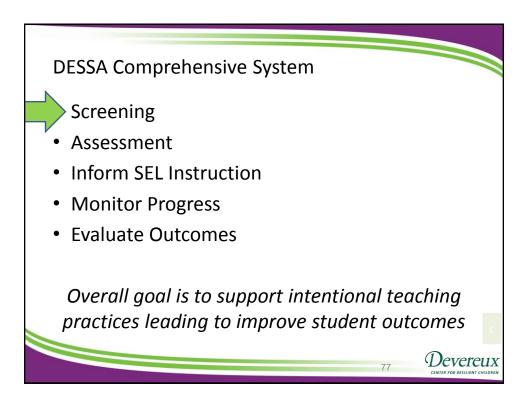

lations | No                     |
| Preschool Behavioral and<br>Emotional Rating Scale<br>(preBERS)             | 42                                           | 3-6 years        | Parents and teachers        | Scaled<br>scores                             | 1,471                     | Typical preschool, head start,<br>and early childhood special<br>education                      | Yes                    |
| Resiliency Scales for Children<br>and Adolescents (RSCA)                    | 64                                           | 9-18 years       | Self report                 | T-score                                      | 650                       | National sample                                                                                 | No                     |





























| Child's I                                   | Name Ge                                                                                                                                                                                                                                                                                                                                                                                                                                       | Gender DOB |            |                   |                 |                     |           |
|---------------------------------------------|-------------------------------------------------------------------------------------------------------------------------------------------------------------------