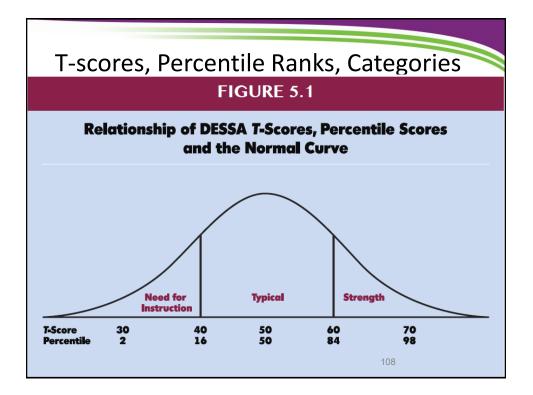

19              | 316              | 324             | 14               |
| 38      | 16                         |                     | 16                        | 15               | 13              | 17                  | 11             | 18              | 310              | 315             | 12               |
| 37      | 15                         | 11                  | 15                        | 14               | 12              | 16                  |                | 106             | 303              | 309             | 10               |
| 36      | 14                         |                     | 14                        |                  |                 | 15                  | 10             | 16              | 297              | 302             | 8                |









| Rate | er Dif                                     | fere                                                                                                             | enc                    | es                        |                       |                    |                        |                     |                      |                               |                    |
|------|--------------------------------------------|------------------------------------------------------------------------------------------------------------------|------------------------|---------------------------|-----------------------|--------------------|------------------------|---------------------|----------------------|-------------------------------|--------------------|
|      | Diffe