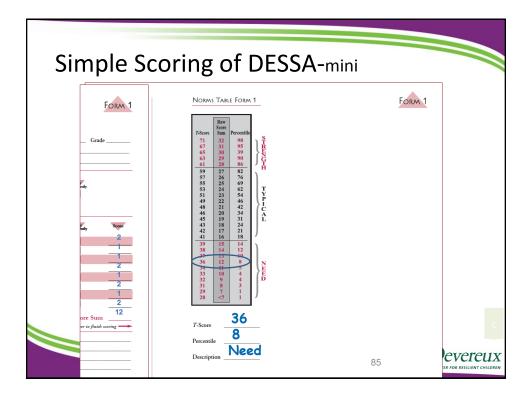

|            |            |                   |                 | के संहर्ष           |           |
|                                             |                                                                                                                                                                                                                                                                                                                                                                                                                                               |            |            |                   |                 |                     |           |











# **DESSA-mini Psychometrics**

## TABLE 2.1

#### *T*-score Differences Between Written and Computerized Administrations of the Four DESSA-mini Forms

|                        |      | Written |       | Co   |     |     |         |
|------------------------|------|---------|-------|------|-----|-----|---------|
|                        | Mean | SD      | n     | Mean | SD  | n   | d-ratio |
| Mini 1 <i>T-</i> score | 50.6 | 9.9     | 1,100 | 50.5 | 9.0 | 143 | .01     |
| Mini 2 <b>7-score</b>  | 50.7 | 9.9     | 1,096 | 50.3 | 9.2 | 141 | .04     |
| Mini 3 <b>7-score</b>  | 50.5 | 9.9     | 1,104 | 50.5 | 9.6 | 141 | .01     |
| Mini 4 <i>T-</i> score | 50.7 | 9.9     | 1,105 | 49.4 | 9.3 | 141 | .14     |

Devereux

89

Note: d-ratio values < .20 are considered negligible. The