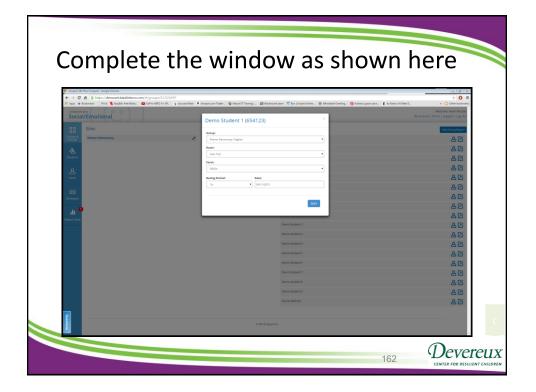

| 80                                                                                                                                                                                                                                                                  |
|   |                                     | Davis, Thomas<br>Naglieri<br>Yot, Usar<br>Warnerő<br>Bakar, Christina<br>Morris, Zachary | Daint, Thomas<br>Regilieri<br>Tol: Usar<br>Warneri<br>Bakki, Chathan<br>Morris, Zahany<br>Wissiou 7 | Date, Howay         Property           Naginar         P           Nation Party         P           Nation Party         P           Nation Party         Perce Banket 10           Nation Party         Perce Banket 11           Nation 2         Perce Banket 12 |



| sand S                                                                                                                                                                                                                     |
|----------------------------------------------------------------------------------------------------------------------------------------------------------------------------------------------------------------------------|
| en Thejlopilie. Ødensburg, Ødensigeries. Televiliets.                                                                                                                                                                      |
| Annovani hale. 🔮 Massell Paraya. 📄 Bak<br>Craupes 🕲 : :::::::::::::::::::::::::::::::::