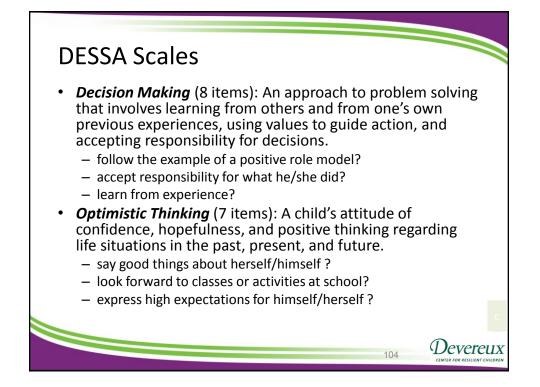

| 42  | show good judgment?                                     |                                                                                                  |              |                                         |













| T-Score | Personal<br>Responsibility | Optimistic Thinking | Goal-Directed<br>Behavior | Social-Awareness | Decision Making | Relationship Skills | Self-Awareness | Self-Management | Social-E<br>Comp | motional posite | Percentile Score |
|---------|----------------------------|---------------------|---------------------------|------------------|-----------------|---------------------|----------------|-----------------|------------------|-----------------|------------------|
| 72      | 40                         | 28                  | 40                        | 36               | 32              | 40                  | 28             | 44              | 561              | 576             | 99               |
| 71      |                            |                     |