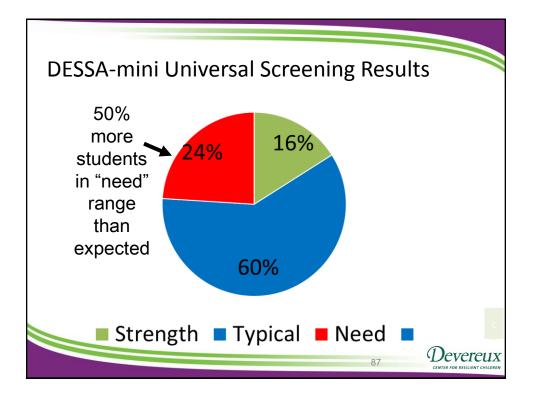

|            |            |                   |                 | के संहर्ष           |           |
|                                             |                                                                                                                                                                                                                                                                                                                                                                                                                                               |            |            |                   |                 |                     |           |











# **DESSA-mini Psychometrics**

## TABLE 2.1

#### *T*-score Differences Between Written and Computerized Administrations of the Four DESSA-mini Forms

|                        |      | Written |       | Co   |     |     |         |
|------------------------|------|---------|-------|------|-----|-----|---------|
|                        | Mean | SD      | n     | Mean | SD  | n   | d-ratio |
| Mini 1 <i>T-</i> score | 50.6 | 9.9     | 1,100 | 50.5 | 9.0 | 143 | .01     |
| Mini 2 <b>7-score</b>  | 50.7 | 9.9     | 1,096 | 50.3 | 9.2 | 141 | .04     |
| Mini 3 <b>7-score</b>  | 50.5 | 9.9     | 1,104 | 50.5 | 9.6 | 141 | .01     |
| Mini 4 <i>T-</i> score | 50.7 | 9.9     | 1,105 | 49.4 | 9.3 | 141 | .14     |

Devereux

89

Note: d-ratio values < .20 are considered negligible. The four