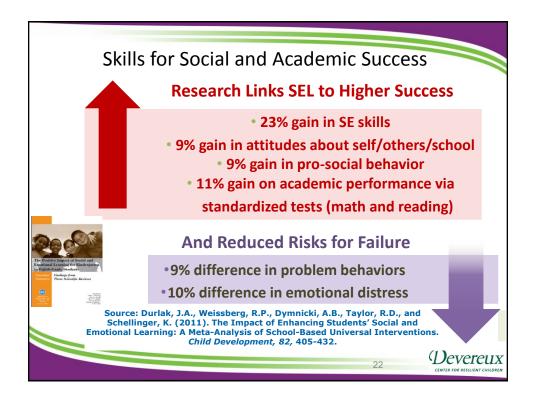

| Percentile Gains                               | %tile | Standard score<br>(100 & 15) | Diff     |
|------------------------------------------------|-------|------------------------------|----------|
| r creentile Gains                              | 10%   | 81                           | Dim      |
|                                                | 25%   | 90                           | 9        |
|                                                | 25%   | 90                           | <u> </u> |
|                                                | 40%   | 96                           | 6        |
|                                                | 40%   | 96                           | •        |
| Percentile Gains in Academic Achievement       | 55%   | 102                          | 6