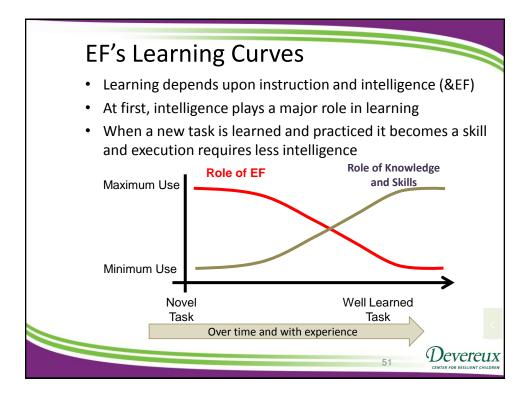

| Percentile Gains                               | %tile | Standard score<br>(100 & 15) | Diff     |
|------------------------------------------------|-------|------------------------------|----------|
| r creentile Gains                              | 10%   | 81                           | Dim      |
|                                                | 25%   | 90                           | 9        |
|                                                | 25%   | 90                           | <u> </u> |
|                                                | 40%   | 96                           | 6        |
|                                                | 40%   | 96                           | •        |
| Percentile Gains in Academic Achievement       | 55%   | 102                          | 6        |
| dures of the Institute of Education Sciences W | 0     |                              |          |