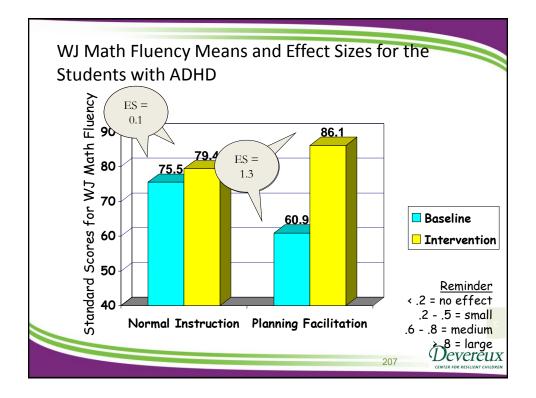

0."                                                                             |
| Noticing patterns in the worksheets                                                                                |
| <ul> <li>"I did all the problems in the brain-dead zone first."</li> </ul>                                         |
| <ul> <li>"I started in the middle of the page, the problems on top take longer."</li> </ul>                        |
| <ul> <li>"Next time I'll skip the hard multiplication at the top of the first page."</li> </ul>                    |
|                                                                                                                    |
|                                                                                                                    |









# One Year Follow-up

At 1-year follow-up, 27 of the students were retested on the WJ-III ACH Math Fluency subtest as part of the school's typical yearly evaluation of students. This group included 14 students from the comparison group and 13 students from

the experimental group. The results indicated that the improvement of students in the experimental group (M = 16.08, SD = 19, d = 0.85) was significantly greater than the improvement of students in the comparison group (M = 3.21, SD = 18.21, d = 0.09).

Devereux













| DESSA-SSE Record Form