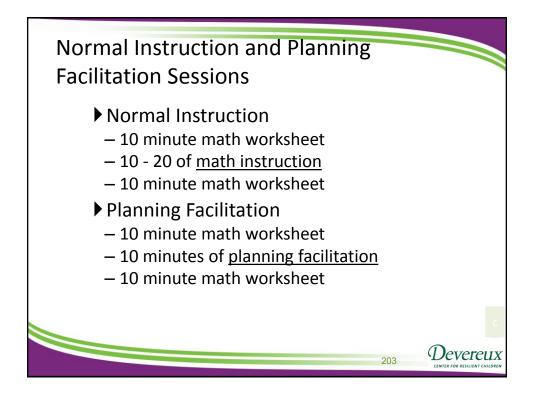

cognitive strategy instructi development and application of effective planning for mathematical comp standard math instruction. Standardized tests of cognitive processes a students completed math worksheets throughout the experimental ph *Johnson Tests of Achievement, Third Edition,* Math Fluency and Wechsle Numerical Operations) were administered pre- and postintervention, a follow-up. Large pre-post effect sizes were found for students in the exp math worksheets (0.85 and 0.26), Math Fluency (1.17 and 0.09), and Nur At I year follow-up, the experimental group continued to outperform t students with ADHD evidenced greater improvement in math worksk (which measured the skill of generalizing learned strategies to other sin when provided the PASS-based cognitive strategy instruction.











| Table 3. Students' Comments During Planning Facilitation Sessions                                                  |
|--------------------------------------------------------------------------------------------------------------------|
| Goals                                                                                                              |
| <ul> <li>"My goal was to do all of the easy problems on every page first, then do the others."</li> </ul>          |
| <ul> <li>"To get as many correct as I can."</li> </ul>                                                             |
| <ul> <li>"To get as many right as quickly as possible."</li> </ul>                                                 |
| <ul> <li>"To take time and make sure I get them correct."</li> </ul>