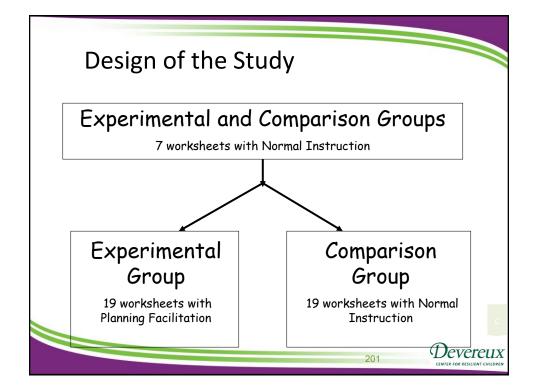

ief cognitive strategy instructi development and application of effective planning for mathematical comp standard math instruction. Standardized tests of cognitive processes a students completed math worksheets throughout the experimental ph *Johnson Tests of Achievement, Third Edition,* Math Fluency and Wechsle Numerical Operations) were administered pre- and postintervention, a follow-up. Large pre-post effect sizes were found for students in the exp math worksheets (0.85 and 0.26), Math Fluency (1.17 and 0.09), and Nur At I year follow-up, the experimental group continued to outperform t students with ADHD evidenced greater improvement in math worksk (which measured the skill of generalizing learned strategies to other sin when provided the PASS-based cognitive strategy instruction.











| Table 3. Students' Comments During Planning Facilitation Sessions                                                  |
|--------------------------------------------------------------------------------------------------------------------|
| Goals                                                                                                              |
| <ul> <li>"My goal was to do all of the easy problems on every page first, then do the others."</li> </ul>          |
| <ul> <li>"To get as many correct as I can."</li> </ul>                                                             |
| <ul> <li>"To get as many right as quickly as possible."</li> </ul>                                                 |
| <ul> <li>"To take time and make sure I get them correct."</li> </ul>