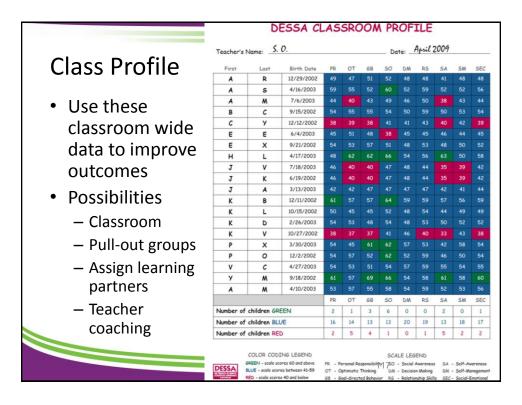

ng               | 48             | 40-56               | 38                | х                      |           |                         |  |  |
| Relationship Skills           | 58             | 51-64               | 62                |                        | х         |                         |  |  |
| Self-Awareness                | 40             | 32-50               | 57                |                        |           | Х                       |  |  |
| Self-Management               | 53             | 45-60               | 59                |                        | х         |                         |  |  |
| Social-Emotional<br>Composite | 51             | 48-54               | 57                |                        |           | х                       |  |  |







|                          |                                     |                                                                                                                                            |                                                                                                                                                                                                                                                                                                                                          |