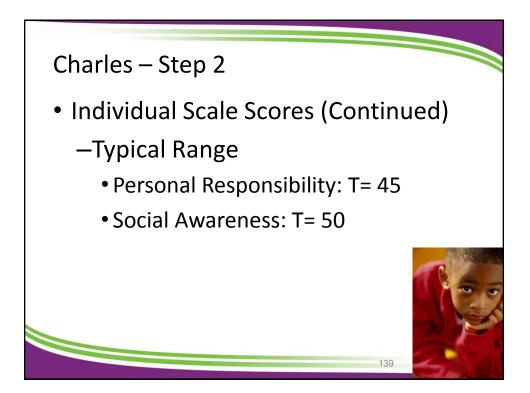

Devereux

| A MEASURE OF         Gend Directed Behminist: Thinking         48.97         10.14         427         -0.30         51.88         9.47         61.05         621         -0.33         51.88         9.47         61.05         621         -0.33         51.88         9.47         61.05         621         -0.33         51.88         9.47         61.05         621         -0.33         51.88         9.47         61.05         621         -0.33         51.88         9.47         61.05         621         -0.33         51.88         9.47         61.05         621         -0.33         51.86         9.47         61.05         621         -0.33         51.86         9.47         61.05         621         -0.33         51.86         9.47         61.05         621         -0.33         51.86         9.47         61.05         621         -0.33         51.66         9.30         61.05         621         -0.33         51.05         9.30         61.05         621         -0.33         51.05         9.30         61.05         621         -0.33         51.05         9.31         61.05         621         -0.35         51.06         9.20         61.8         61.05         621         -0.31         51.06         9.20                                                                                                                                                                                                                                                                                                                                                                                |     | STRENGTHS ASSESSMENT                               |                                         |              | -Scores by  | Gender<br>Male |                                          |
|-----------------------------------------------------------------------------------------------------------------------------------------------------------------------------------------------------------------------------------------------------------------------------------------------------------------------------------------------------------------------------------------------------------------------------------------------------------------------------------------------------------------------------------------------------------------------------------------------------------------------------------------------------------------------------------------------------------------------------------------------------------------------------------------------------------------------------------------------------------------------------------------------------------------------------------------------------------------------------------------------------------------------------------------------------------------------------------------------------------------------------------------------------------------------------------------------------------------------------------------------------------------------------------------------------------------------------------------------------------------------------------------------------------------------------------------------------------------------------------------------------------------------------------------------------------------------------------------------------------------------------------------------------|-----|----------------------------------------------------|-----------------------------------------|--------------|-------------|----------------|------------------------------------------|
| Formatic           Series         Formatic           Moles         Social           Moles         Social         Social <th></th> <th>STRENGTHS ASSESSMENT</th> <th></th> <th></th> <th></th> <th></th> <th></th>                                                                                                                                                                                                                                                                                                                                                                                                                                                                                                                                                                                                                                                                                                  |     | STRENGTHS ASSESSMENT                               |                                         |              |             |                |                                          |
| DEVEREUX ST UDENT<br>TRENGTHS ASSESSMENT<br>K-8TH GRADE         Mon         SD                                                                                                                                                                                                                                                                                                                                                                                                                                             |     | STRENGTHS ASSESSMENT                               |                                         |              |             |                | 1.1.1.1.1.1.1.1.1.1.1.1.1.1.1.1.1.1.1.1. |
| TRENGTINS ASSESSMENT<br>K-8TH GRADE           TEACHER RATES           A MEASURE OF<br>SOCIAL-EMOTIONAL<br>COMPETENCIES<br>OF CHILDREN IN<br>KINDERGARTEN<br>THROUGH EIGHTH GRADE         48.23         9.98         631         0.42         52.28         9.30         611           VIENT         48.01         10.05         631         0.33         51.86         9.47         611           COMPETENCIES         50:CIAL-EMOTIONAL<br>COMPETENCIES         64.01         10.03         931         0.04         933         93.8         930         931         936         931         933         93.8         930         931         930         931         936         931         932         930         931         930         931         930         931         930         931         930         931         930         931         930         931         930         931         930         931         930         931         930         930         931         930         931         930         931         930         930         930         930         930         930         930         930         931         930         930         930         930         930         930         930         930                                                                                                                                                                                                                                                                                                                                                                                                 |     |                                                    |                                         | Me           |             | d-ratio        |                                          |
| A MEASURE OF         42.3         9.3         1         0.4         2.2.3         9.3         1         0.4         2.2.3         9.3         1         0.4         2.2.3         9.3         1         0.4         2.2.3         9.3         1         0.4         2.2.3         9.3         1         0.4         2.2.3         9.3         1         0.4         2.2.3         9.3         1         0.4         2.2.3         9.3         1         0.4         2.2.3         9.3         1         0.4         2.2.3         9.3         1         0.4         2.2.3         9.3         1         0.4         2.2.3         9.3         1         0.4         2.2.3         9.3         1.0.4         2.2.3         9.3         1.0.4         2.2.3         9.3         1.0.4         0.3         31.0.6         9.4         0.4         0.3         31.0.6         9.4         0.4         0.3         31.0.6         9.4         0.4         0.3         31.0.6         9.4         0.4         0.3         31.0.6         9.3         0.0         9.3         0.2         1.0.3         31.0.6         9.3         0.0         0.0         9.3         0.0         0.0         9.3         0.0         0.3                                                                                                                                                                                                                                                                                                                                                                                                                                 |     |                                                    | TEACHER RAT                             |              | un 3D       |                | menn SD n                                |
| A MEASURE OF         5xxxxxxxxxxxxxxxxxxxxxxxxxxxxxxxxxxxx                                                                                                                                                                                                                                                                                                                                                                                                                                                                                                                                                                                                                                                                                                                                                                                                                                                                                                                                                                                                                                                                                                                                                                                                                                                                                                                                                                                                                                                                                                                                                                                          |     | K-8TH GRADE                                        |                                         |              |             |                | 52.28 9.30 611                           |
| A MEASURE OF         5001AUE ADSOLE OF <t< td=""><td></td><td></td><td></td><td></td><td></td><td></td><td>51.88 9.47 612</td></t<> |     |                                                    |                                         |              |             |                | 51.88 9.47 612                           |
| SOCIAL-EMOTIONAL<br>COMPETENCIES         Desiden Meding<br>Reidennahip Skills         48.4         10.01         43.1         -0.73         53.05         43.2         13.0         43.1         -0.73         53.05         43.2         13.0         43.1         -0.73         53.05         43.2         13.0         43.1         -0.73         53.05         43.2         13.0         43.1         -0.73         53.05         43.2         13.0         43.1         -0.21         53.17         43.6         43.2         10.02         43.1         -0.21         53.17         43.6         43.2         10.02         43.1         -0.22         51.17         43.6         43.2         10.02         43.1         -0.21         51.17         43.6         43.2         10.02         43.1         0.02         31.10         40.2         31.10         40.2         31.10         40.2         10.02         43.1         40.2         43.1         40.2         43.1         40.2         43.1         40.2         43.1         40.2         43.1         40.2         43.1         40.2         43.1         40.2         43.1         40.2         43.1         40.2         43.1         40.2         43.1         40.2         43.1         40.2         43.1 </td <td></td> <td>A MEASURE OF</td> <td></td> <td></td> <td></td> <td>1.0</td> <td></td>                                                                                                                                                                                                                                                                       |     | A MEASURE OF                                       |                                         |              |             | 1.0            |                                          |
| COMPETENCIES         88.36         10.04         4.03         -0.04         52.33         7.30         10.11           OF CHILDREN IN<br>KINDERGARTEN         561.4 mereness         49.05         10.02         631         -0.22         51.17         7.36         611           Self-Momeness         43.35         10.02         631         -0.22         51.17         7.36         611           Bell-Amereness         43.35         10.02         631         -0.32         5.03         7.08         612           Paul A. LeBuffe, Valeric B. Shapiro, & Jack A. Naglieri         Farsend Responsibility         45.14         9.52         622         -0.33         51.64         9.87         641           Paul A. LeBuffe, Valeric B. Shapiro, & Jack A. Naglieri         GeobDrected Behreiter         47.92         9.26         602         -0.33         51.64         9.87         642         -0.33         51.64         9.87         642         -0.33         51.64         9.87         642         -0.33         51.64         9.87         642         -0.33         51.64         9.87         642         -0.33         51.64         9.87         642         -0.33         51.64         9.87         642         -0.33         51.64         9.87                                                                                                                                                                                                                                                                                                                                                                 |     | SOCIAL-EMOTIONAL                                   |                                         |              |             |                | 52.05 9.32 612                           |
| OF CHILDREN IN<br>KINDERGARTEN         58th Annuements         43.32         10.26         51         51.02         51.03         51.02         51.03         51.02         51.03         51.02         51.03         51.02         51.03         51.03         50.26         51.03         51.03         50.26         51.03         51.03         50.20         61.03         51.03         50.20         61.03         51.03         50.20         61.03         50.20         61.03         51.03         50.20         60.01         51.03         50.20         60.01         61.03         60.02         60.31         51.03         90.20         60.01           PARENT RATES         Parsond Representility         48.37         9.86         602         -0.33         51.62         9.82         64.01         60.00         60.01         60.01         60.01         60.01         60.01         60.01         60.01         60.01         60.01         60.01         60.02         60.23         51.04         9.87         64.01         60.02         60.23         51.04         9.87         64.01         60.02         60.23         51.04         9.87         64.01         60.02         60.23         51.04         9.87         64.01         60.02         60.2                                                                                                                                                                                                                                                                                                                                                        |     |                                                    |                                         |              | 36 10.04 6  | 30 -0.41       | 52.33 9.30 612                           |
| PAREINT RATERS         Social-Limetional Composite         48.30         10.09         423         -0.38         51.93         9.02         40.70           NINDERGARTEN         Fill         F                                                                                                                                                                                                                                                                                                                                                                                               |     | COMPETENCIES                                       | 3 0 0 0 0 0 0 0 0 0 0 0 0 0 0 0 0 0 0 0 |              |             |                | 51.17 9.36 611                           |
| KINDERGARTEN         PARENT RATERS                                                                                                                                                                                                                                                                                                                                                                                                                                                                                                                                                                                                                                                                                                                                                                                                                                                                                                                                                                                                                                                                                                                                                                                                                                                                                                                                                                                                                                                                                                                                                                                                                  |     | OF CHILDREN IN                                     |                                         |              |             |                |                                          |
| THROUGH EIGHTH GRADE         Personal Responsibility         48,14         9,52         602         -0.36         51,66         9,87         641           Optimistic Thinking         48,14         9,52         602         -0.36         51,66         9,87         641           Optimistic Thinking         48,37         9,86         602         -0.33         51,62         9,82         40,30         9,86         642         -0.33         51,65         9,87         641           Gesubfretce Eidehavier         47,97         9,51         602         -0.25         51,10         9,71         641           Secial-Awareness         48,71         9,75         602         -0.25         51,10         9,71         641           Decision Making         48,50         9,76         602         -0.23         51,54         9,51         642         -0.23         51,54         9,51         642         -0.23         51,54         9,51         642         -0.23         51,54         9,51         642         -0.23         51,54         9,51         642         -0.23         51,54         9,51         642         -0.23         51,54         9,51         642         -0.23         51,54         9,51         64                                                                                                                                                                                                                                                                                                                                                                                                    |     | KINDERGARTEN                                       | social-emo                              | 40.          |             |                |                                          |
| Parianel Responsibility         48.14         9.22         -0.23         51.65         9.87         48.14         9.22         -0.24         51.66         9.87         48.24         9.26         -0.24         51.66         9.87         48.2         48.24         9.82         49.2         60.24         0.21         51.67         9.82         49.2         60.24         0.21         51.10         9.97         49.2         60.24         0.21         9.10         9.97         49.2         60.24         0.21         9.10         9.97         49.2         60.24         0.21         9.11         9.97         60.24         0.22         51.10         9.71         64.25         50.26         50.21         9.21         60.22         60.22         60.22         60.22         60.22         60.22         60.22         60.22         60.22         60.22         60.23         51.54         9.51         49.1         41.4         49.40         10.03         40.22         -0.22         51.24         9.51         49.5         9.62         -0.22         51.54         9.51         49.5         9.62         -0.22         51.54         9.51         49.5         9.62         -0.22         51.54         9.51         49.5         9                                                                                                                                                                                                                                                                                                                                                                              |     |                                                    | PARENT RATE                             | RS           |             |                |                                          |
| Goal-Directed Behavior         47,92         9,51         602         -0.41         51,90         9,66         64           Social-Awareness         48,71         9,75         602         -0.25         51,10         9,71         642         -0.41         51,00         9,76         642           Paul A. LeBuffe, Valerie B. Shapiro, & Jack A. Nagileri         Decision Hoching         48,56         9,76         602         -0.29         51,41         9,62         64           Solid-Awareness         48,40         9,72         602         -0.23         51,56         9,70         64           Solid-Awareness         48,40         9,72         602         -0.23         51,56         9,70         64           Solid-Awareness         48,40         9,72         602         -0.23         51,54         9,70         64                                                                                                                                                                                                                                                                                                                                                                                                                                                                                                                                                                                                                                                                                                                                                                                                  |     | THROUGH EIGHTH GRADE                               |                                         |              |             |                | 51.66 9.87 641                           |
| Social-Amareness         48,71         9,75         602         -0.25         51.10         9,71         643           Paul A. LeBuffe, Valerie B. Shapiro, & Jack A. Naglieri         Besisten Making         48,56         9,76         602         -0.29         51.41         62         44.14         62         62         -0.23         51.51         9,70         643           Rolationship Sills         48,40         9,72         602         -0.23         51.54         9,51         49.1         61.24         51.54         9,51         49.55         10.03         602         -0.22         51.54         9,51         49.1         41.44         49.40         49.84         49.84         49.84         49.84         49.84         49.84         49.84         49.84         49.84         49.84         49.84         49.84         49.84         49.84         49.84         49.84         49.84         49.84         49.84         49.84         49.84         49.84         49.84         49.84         49.84         49.84         49.84         49.84         49.84         49.84         49.84         49.84         49.84         49.84         49.84         49.84         49.84         49.84         49.84         49.84         49.84                                                                                                                                                                                                                                                                                                                                                                            |     |                                                    |                                         |              |             |                |                                          |
| Decision Making         48,56         9,76         602         -0.29         51,41         9,82         641           Paul A. LeBuffe, Valerie B. Shapiro, & Jack A. Naglieri         Relationship Skills         48,40         9,72         602         -0.33         51,65         9,06         643           Self-Awareness         48,40         0.03         602         -0.32         51,54         9,51         49,10         402         -0.33         51,64         9,10         402         -0.33         51,64         9,10         401         -0.93         51,54         9,51         401         -0.93         51,54         9,51         401         -0.93         51,54         9,51         401         -0.33         51,54         9,51         401         -0.94         51,54         9,51         401         -0.94         51,54         9,51         401         -0.94         -0.33         51,54         9,51         401         -0.94         -0.32         51,54         9,51         402         -0.94         -0.33         51,54         9,51         401         -0.94         -0.33         51,54         9,51         401         -0.94         -0.33         51,54         9,51         401         -0.94         -0.33         51,6                                                                                                                                                                                                                                                                                                                                                                            |     |                                                    |                                         |              |             |                | 51.10 9.71 641                           |
| Self-Awareness 48.40 10.03 602 -0.32 51.54 9.51 641                                                                                                                                                                                                                                                                                                                                                                                                                                                                                                                                                                                                                                                                                                                                                                                                                                                                                                                                                                                                                                                                                                                                                                                                                                                                                                                                                                                                                                                                                                                                                                                                 |     |                                                    | Stateman and a stateman                 |              |             |                | 51.41 9.62 641                           |
| 5-H.Menanament 48.80 0.09 402 .0.27 51.51 0.04 441                                                                                                                                                                                                                                                                                                                                                                                                                                                                                                                                                                                                                                                                                                                                                                                                                                                                                                                                                                                                                                                                                                                                                                                                                                                                                                                                                                                                                                                                                                                                                                                                  |     |                                                    |                                         |              | 100 100 100 |                |                                          |
| Self-Management 48.80 9.98 602 -0.27 51.51 9.94 64                                                                                                                                                                                                                                                                                                                                                                                                                                                                                                                                                                                                                                                                                                                                                                                                                                                                                                                                                                                                                                                                                                                                                                                                                                                                                                                                                                                                                                                                                                                                                                                                  | Pau | ul A. LeBuffe, Valerie B. Shapiro, & Jack A. Nagli |                                         | p Skills 48, |             |                | 51.65 9.90 641                           |
| KPRESS                                                                                                                                                                                                                                                                                                                                                                                                                                                                                                                                                                                                                                                                                                                                                                                                                                                                                                                                                                                                                                                                                                                                                                                                                                                                                                                                                                                                                                                                                                                                                                                                                                              | Par | ul A. LeBuffe, Valerie B. Shapiro, & Jack A. Nagli | eri Rolationshi<br>Self-Aware           | ness 48.     | 40 10.03 6  | 02 -0.32       | 51.54 9.51 641                           |
|                                                                                                                                                                                                                                                                                                                                                                                                                                                                                                                                                                                                                                                                                                                                                                                                                                                                                                                                                                                                                                                                                                                                                                                                                                                                                                                                                                                                                                                                                                                                                                                                                                                     |     |                                                    |                                         |              |             |                |                                          |
| KPRESS Social-Emotional Composite 48.24 9.51 602 -0.37 51,77 9.60 64                                                                                                                                                                                                                                                                                                                                                                                                                                                                                                                                                                                                                                                                                                                                                                                                                                                                                                                                                                                                                                                                                                                                                                                                                                                                                                                                                                                                                                                                                                                                                                                | Par | ul A. LeBuffe, Valerie B. Shapiro, & Jack A. Nagli | eri Rolationshi<br>Self-Aware           | ness 48.     | 40 10.03 6  | 02 -0.32       | 51.54 9.51 641                           |