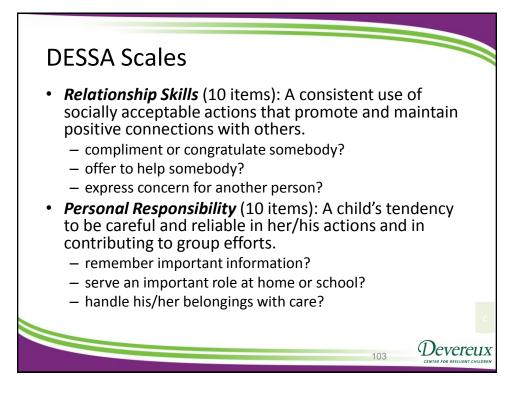

| 42  | show good judgment?                                     |                                                                                                  |              |                                         |













| T-Score | Personal<br>Responsibility | Optimistic Thinking | Goal-Directed<br>Behavior | Social-Awareness | Decision Making | Relationship Skills | Self-Awareness | Self-Management | Social-E<br>Comp | motional posite | Percentile Score |
|---------|----------------------------|---------------------|---------------------------|------------------|-----------------|---------------------|----------------|-----------------|------------------|-----------------|------------------|
| 72      | 40                         | 28                  | 40                        | 36               | 32              | 40                  | 28             | 44              | 561              | 576             | 99               |
| 71      |                            |                     |