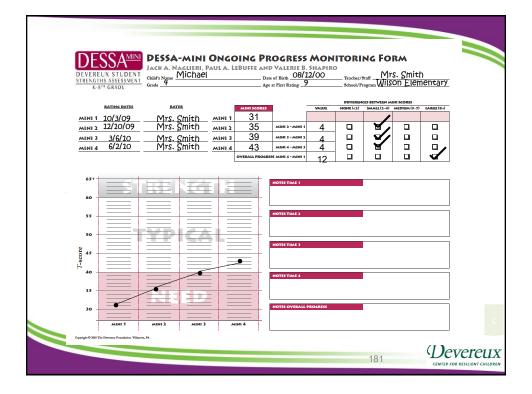

</u><br>MINI SCORE<br><u>31</u> | ORM<br>of Birth _10/18/1991<br>wod                     | Age at<br>Grade,<br>VALUE   | First Rating 1                          | ess mini 4 - mini 1<br>1 years 0 ma<br>grade<br>FFERENCES BET | S<br>S                 |                                                   | 7) LAR       | GE (8+)    | emenšed<br>k  |
| B. SHAP<br>Gender -<br>Classrood<br>INI 1<br>INI 2 | NITORING F<br>IRO<br>Fenale Date<br>MINI SCORE<br>31<br>33<br>34<br>24          | ORM<br>of Birth <u>10/18/1991</u><br>sid               | 8 Age at<br>Grade,<br>VALUE | First Rating 1                          | ess mini 4 - mini 1<br>1 years 0 ma<br>grade<br>FFERENCES BET | S<br>S                 |                                                   | 7) LAR(      | GE (8+)    | emenšed<br>k  |







| Poor | Respo                                         | onse to                            | Instr               | uction                                                                                                                                                                                        |                                            |  |  |  |  |
|------|-----------------------------------------------|------------------------------------|---------------------|-----------------------------------------------------------------------------------------------------------------------------------------------------------------------------------------------|--------------------------------------------|--|--|--|--|
|      |                                               |