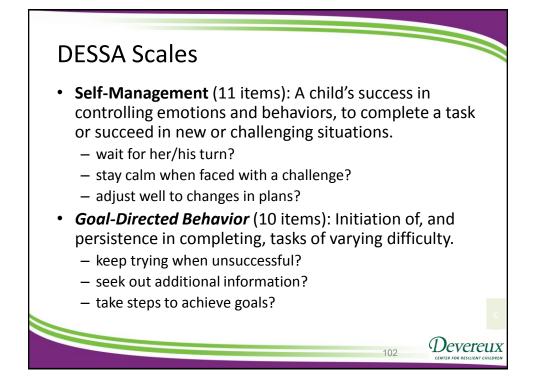

| 42  | show good judgment?                                     |                                                                                                  |              |                                         |













| T-Score | Personal<br>Responsibility | Optimistic Thinking | Goal-Directed<br>Behavior | Social-Awareness | Decision Making | Relationship Skills | Self-Awareness | Self-Management | Social-E<br>Comp | motional posite | Percentile Score |
|---------|----------------------------|---------------------|---------------------------|------------------|-----------------|---------------------|----------------|-----------------|------------------|-----------------|------------------|
| 72      | 40                         | 28                  | 40                        | 36               | 32              | 40                  | 28             | 44              | 561              | 576             | 99               |
| 71      |                            |                     |