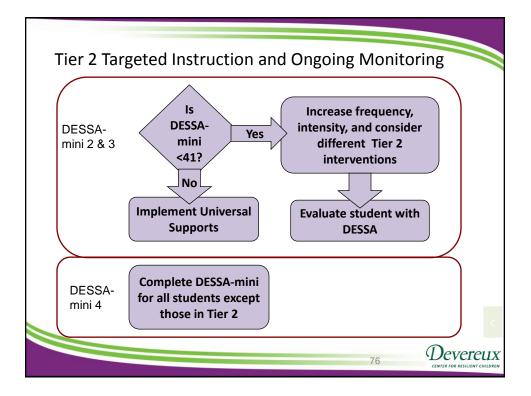

pulations | No                     |
| Preschool Behavioral and<br>Emotional Rating Scale<br>(preBERS)             | 42                                           | 3-6 years        | Parents and teachers        | Scaled<br>scores                             | 1,471                     | Typical preschool, head start,<br>and early childhood special<br>education                      | Yes                    |
| Resiliency Scales for Children<br>and Adolescents (RSCA)                    | 64                                           | 9-18 years       | Self report                 | T-score                                      | 650                       | National sample                                                                                 | No                     |





























| Child's I                                   | Name Ge                                                                                                                                                                                                                                                                                                                                                                                                                                       | Gender DOB |            |                   |                 |                     |           |
|---------------------------------------------|-----------------------------------------------------------------------------------------------------------------------------------------------------------------