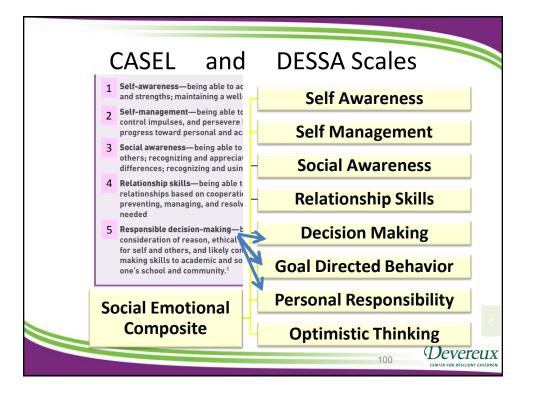

| 42  | show good judgment?                                     |                                                                                                  |              |                                         |













| T-Score | Personal<br>Responsibility | Optimistic Thinking | Goal-Directed<br>Behavior | Social-Awareness | Decision Making | Relationship Skills | Self-Awareness | Self-Management | Social-E<br>Comp | motional posite | Percentile Score |
|---------|----------------------------|---------------------|---------------------------|------------------|-----------------|---------------------|----------------|-----------------|------------------|-----------------|------------------|
| 72      | 40                         | 28                  | 40                        | 36               | 32              | 40                  | 28             | 44              | 561              | 576             | 99               |
| 71      |                            |                     |