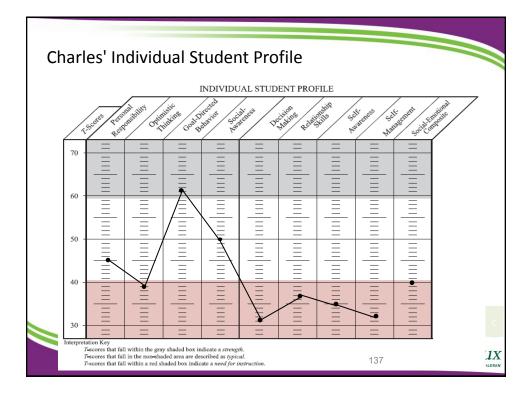

Devereux

| A MEASURE OF         Gend Directed Behminist: Thinking         48.97         10.14         427         -0.30         51.88         9.47         61.05         621         -0.33         51.88         9.47         61.05         621         -0.33         51.88         9.47         61.05         621         -0.33         51.88         9.47         61.05         621         -0.33         51.88         9.47         61.05         621         -0.33         51.88         9.47         61.05         621         -0.33         51.88         9.47         61.05         621         -0.33         51.86         9.47         61.05         621         -0.33         51.86         9.47         61.05         621         -0.33         51.86         9.47         61.05         621         -0.33         51.86         9.47         61.05         621         -0.33         51.66         9.30         61.05         621         -0.33         51.05         9.30         61.05         621         -0.33         51.05         9.30         61.05         621         -0.33         51.05         9.31         61.05         621         -0.35         51.06         9.20         61.8         61.05         621         -0.31         51.06         9.20                                                                                                                                                                                                                                                                                                                                                                                |     | STRENGTHS ASSESSMENT                               |                                         |              | -Scores by  | Gender<br>Male |                                          |
|-----------------------------------------------------------------------------------------------------------------------------------------------------------------------------------------------------------------------------------------------------------------------------------------------------------------------------------------------------------------------------------------------------------------------------------------------------------------------------------------------------------------------------------------------------------------------------------------------------------------------------------------------------------------------------------------------------------------------------------------------------------------------------------------------------------------------------------------------------------------------------------------------------------------------------------------------------------------------------------------------------------------------------------------------------------------------------------------------------------------------------------------------------------------------------------------------------------------------------------------------------------------------------------------------------------------------------------------------------------------------------------------------------------------------------------------------------------------------------------------------------------------------------------------------------------------------------------------------------------------------------------------------------|-----|----------------------------------------------------|-----------------------------------------|--------------|-------------|----------------|------------------------------------------|
| Formatic           Series         Formatic           Moles         Social           Moles         Social         Social <th></th> <th>STRENGTHS ASSESSMENT</th> <th></th> <th></th> <th></th> <th></th> <th></th>                                                                                                                                                                                                                                                                                                                                                                                                                                                                                                                                                                                                                                                                                                  |     | STRENGTHS ASSESSMENT                               |                                         |              |             |                |                                          |
| DEVEREUX ST UDENT<br>TRENGTHS ASSESSMENT<br>K-8TH GRADE         Mon         SD                                                                                                                                                                                                                                                                                                                                                                                                                                             |     | STRENGTHS ASSESSMENT                               |                                         |              |             |                | 1.1.1.1.1.1.1.1.1.1.1.1.1.1.1.1.1.1.1.1. |
| TRENGTINS ASSESSMENT<br>K-8TH GRADE           TEACHER RATES           A MEASURE OF<br>SOCIAL-EMOTIONAL<br>COMPETENCIES<br>OF CHILDREN IN<br>KINDERGARTEN<br>THROUGH EIGHTH GRADE         48.23         9.98         631         0.42         52.28         9.30         611           VIENT         48.01         10.05         631         0.33         51.86         9.47         611           COMPETENCIES         50:CIAL-EMOTIONAL<br>COMPETENCIES         64.01         10.03         931         0.04         933         93.8         930         931         936         931         933         93.8         930         931         930         931         936         931         932         930         931         930         931         930         931         930         931         930         931         930         931         930         931         930         931         930         931         930         931         930         930         931         930         931         930         931         930         930         930         930         930         930         930         930         931         930         930         930         930         930         930         930         930                                                                                                                                                                                                                                                                                                                                                                                                 |     |                                                    |                                         | Me           |             | d-ratio        |                                          |
| A MEASURE OF         42.3         9.3         1         0.4         2.2.3         9.3         1         0.4         2.2.3         9.3         1         0.4         2.2.3         9.3         1         0.4         2.2.3         9.3         1         0.4         2.2.3         9.3         1         0.4         2.2.3         9.3         1         0.4         2.2.3         9.3         1         0.4         2.2.3         9.3         1         0.4         2.2.3         9.3         1         0.4         2.2.3         9.3         1         0.4         2.2.3         9.3         1         0.4         2.2.3         9.3         1         0.4         2.2.3         9.3         1.0.4         2.2.3         9.3         1.0.4         2.2.3         9.3         1.0.4         0.3         31.0.6         9.4         0.4         0.3         31.0.6         9.4         0.4         0.3         31.0.6         9.4         0.4         0.3         31.0.6         9.4         0.4         0.3         31.0.6         9.3         0.0         9.3         0.2         1.0.3         31.0.6         9.3         0.0         0.0         9.3         0.0         0.0         9.3         0.0         0.3                                                                                                                                                                                                                                                                                                                                                                                                                                 |     |                                                    | TEACHER RAT                             |              | un 3D       |                | menn SD n                                |
| A MEASURE OF         5xxxxxxxxxxxxxxxxxxxxxxxxxxxxxxxxxxxx                                                                                                                                                                                                                                                                                                                                                                                                                                                                                                                                                                                                                                                                                                                                                                                                                                                                                                                                                                                                                                                                                                                                                                                                                                                                                                                                                                                                                                                                                                                                                                                          |     | K-8TH GRADE                                        |                                         |              |             |                | 52.28 9.30 611                           |
| A MEASURE OF         5001AUE ADSOLE OF <t< td=""><td></td><td></td><td></td><td></td><td></td><td></td><td>51.88 9.47 612</td></t<> |     |                                                    |                                         |              |             |                | 51.88 9.47 612                           |
| SOCIAL-EMOTIONAL<br>COMPETENCIES         Desiden Meding<br>Reidennahip Skills         48.4         10.01         43.1         -0.73         53.05         43.2         13.0         43.1         -0.73         53.05         43.2         13.0         43.1         -0.73         53.05         43.2         13.0         43.1         -0.73         53.05         43.2         13.0         43.1         -0.73         53.05         43.2         13.0         43.1         -0.21         53.17         43.6         43.2         10.02         43.1         -0.21         53.17         43.6         43.2         10.02         43.1         -0.22         51.17         43.6         43.2         10.02         43.1         -0.21         51.17         43.6         43.2         10.02         43.1         0.02         31.10         40.2         31.10         40.2         31.10         40.2         10.02         43.1         40.2         43.1         40.2         43.1         40.2         43.1         40.2         43.1         40.2         43.1         40.2         43.1         40.2         43.1         40.2         43.1         40.2         43.1         40.2         43.1         40.2         43.1         40.2         43.1         40.2         43.1 </td <td></td> <td>A MEASURE OF</td> <td></td> <td></td> <td></td> <td>1.0</td> <td></td>                                                                                                                                                                                                                                                                       |     | A MEASURE OF                                       |                                         |              |             | 1.0            |                                          |
| COMPETENCIES         88.36         10.04         4.03         -0.04         52.33         7.30         10.11           OF CHILDREN IN<br>KINDERGARTEN         561.4 mereness         49.05         10.02         631         -0.22         51.17         7.36         611           Self-Momeness         43.35         10.02         631         -0.22         51.17         7.36         611           Bell-Amereness         43.35         10.02         631         -0.32         5.03         7.08         612           Paul A. LeBuffe, Valeric B. Shapiro, & Jack A. Naglieri         Farsend Responsibility         45.14         9.52         622         -0.33         51.64         9.87         641           Paul A. LeBuffe, Valeric B. Shapiro, & Jack A. Naglieri         GeobDrected Behreiter         47.92         9.26         602         -0.33         51.64         9.87         642         -0.33         51.64         9.87         642         -0.33         51.64         9.87         642         -0.33         51.64         9.87         642         -0.33         51.64         9.87         642         -0.33         51.64         9.87         642         -0.33         51.64         9.87         642         -0.33         51.64         9.87                                                                                                                                                                                                                                                                                                                                                                 |     | SOCIAL-EMOTIONAL                                   |                                         |              |             |                | 52.05 9.32 612                           |
| OF CHILDREN IN<br>KINDERGARTEN         58th Annuements         43.32         10.26         51         51.02         51.03         51.02         51.03         51.02         51.03         51.02         51.03         51.02         51.03         51.03         50.26         51.03         51.03         50.26         51.03         51.03         50.20         61.03         51.03         50.20         61.03         51.03         50.20         61.03         50.20         61.03         51.03         50.20         60.01         51.03         50.20         60.01         61.03         60.02         60.31         51.03         90.20         60.01           PARENT RATES         Parsond Representility         48.37         9.86         602         -0.33         51.62         9.82         64.01         60.00         60.01         60.01         60.01         60.01         60.01         60.01         60.01         60.01         60.01         60.01         60.02         60.23         51.04         9.87         64.01         60.02         60.23         51.04         9.87         64.01         60.02         60.23         51.04         9.87         64.01         60.02         60.23         51.04         9.87         64.01         60.02         60.2                                                                                                                                                                                                                                                                                                                                                        |     |                                                    |                                         |              | 36 10.04 6  | 30 -0.41       | 52.33 9.30 612                           |
| PAREINT RATERS         Social-Limetional Composite         48.30         10.09         423         -0.38         51.93         9.02         40.70           NINDERGARTEN         Fill         F                                                                                                                                                                                                                                                                                                                                                                                               |     | COMPETENCIES                                       | 3 0 0 0 0 0 0 0 0 0 0 0 0 0 0 0 0 0 0 0 |              |             |                | 51.17 9.36 611                           |
| KINDERGARTEN         PARENT RATERS                                                                                                                                                                                                                                                                                                                                                                                                                                                                                                                                                                                                                                                                                                                                                                                                                                                                                                                                                                                                                                                                                                                                                                                                                                                                                                                                                                                                                                                                                                                                                                                                                  |     | OF CHILDREN IN                                     |                                         |              |             |                |                                          |
| THROUGH EIGHTH GRADE         Personal Responsibility         48,14         9,52         602         -0.36         51,66         9,87         641           Optimistic Thinking         48,14         9,52         602         -0.36         51,66         9,87         641           Optimistic Thinking         48,37         9,86         602         -0.33         51,62         9,82         40,30         9,86         642         -0.33         51,65         9,87         641           Gesubfretce Eidehavier         47,97         9,51         602         -0.25         51,10         9,71         641           Secial-Awareness         48,71         9,75         602         -0.25         51,10         9,71         641           Decision Making         48,50         9,76         602         -0.23         51,54         9,51         642         -0.23         51,54         9,51         642         -0.23         51,54         9,51         642         -0.23         51,54         9,51         642         -0.23         51,54         9,51         642         -0.23         51,54         9,51         642         -0.23         51,54         9,51         642         -0.23         51,54         9,51         64                                                                                                                                                                                                                                                                                                                                                                                                    |     | KINDERGARTEN                                       | social-emo                              | 40.          |             |                |                                          |
| Parianel Responsibility         48.14         9.22         -0.23         51.65         9.87         48.14         9.22         -0.24         51.66         9.87         48.24         9.26         -0.24         51.66         9.87         48.2         48.24         9.82         49.2         60.24         0.21         51.67         9.82         49.2         60.24         0.21         51.10         9.97         49.2         60.24         0.21         9.10         9.97         49.2         60.24         0.21         9.10         9.97         49.2         60.24         0.21         9.11         9.97         60.24         0.22         51.10         9.71         64.25         50.26         50.21         9.21         60.22         60.22         60.22         60.22         60.22         60.22         60.22         60.22         60.22         60.22         60.23         51.54         9.51         49.1         41.4         49.40         10.03         40.22         -0.22         51.24         9.51         49.5         9.62         -0.22         51.54         9.51         49.5         9.62         -0.22         51.54         9.51         49.5         9.62         -0.22         51.54         9.51         49.5         9                                                                                                                                                                                                                                                                                                                                                                              |     |                                                    | PARENT RATE                             | RS           |             |                |                                          |
| Goal-Directed Behavior         47,92         9,51         602         -0.41         51,90         9,66         64           Social-Awareness         48,71         9,75         602         -0.25         51,10         9,71         642         -0.41         51,00         9,76         642           Paul A. LeBuffe, Valerie B. Shapiro, & Jack A. Nagileri         Decision Hoching         48,56         9,76         602         -0.29         51,41         9,62         64           Solid-Awareness         48,40         9,72         602         -0.23         51,56         9,70         64           Solid-Awareness         48,40         9,72         602         -0.23         51,56         9,70         64           Solid-Awareness         48,40         9,72         602         -0.23         51,54         9,70         64                                                                                                                                                                                                                                                                                                                                                                                                                                                                                                                                                                                                                                                                                                                                                                                                  |     | THROUGH EIGHTH GRADE                               |                                         |              |             |                | 51.66 9.87 641                           |
| Social-Amareness         48,71         9,75         602         -0.25         51.10         9,71         643           Paul A. LeBuffe, Valerie B. Shapiro, & Jack A. Naglieri         Besisten Making         48,56         9,76         602         -0.29         51.41         62         44.14         62         62         -0.23         51.51         9,70         643           Rolationship Sills         48,40         9,72         602         -0.23         51.54         9,51         49.1         61.24         51.54         9,51         49.55         10.03         602         -0.22         51.54         9,51         49.1         41.44         49.40         49.84         49.84         49.84         49.84         49.84         49.84         49.84         49.84         49.84         49.84         49.84         49.84         49.84         49.84         49.84         49.84         49.84         49.84         49.84         49.84         49.84         49.84         49.84         49.84         49.84         49.84         49.84         49.84         49.84         49.84         49.84         49.84         49.84         49.84         49.84         49.84         49.84         49.84         49.84         49.84         49.84                                                                                                                                                                                                                                                                                                                                                                            |     |                                                    |                                         |              |             |                |                                          |
| Decision Making         48,56         9,76         602         -0.29         51,41         9,82         641           Paul A. LeBuffe, Valerie B. Shapiro, & Jack A. Naglieri         Relationship Skills         48,40         9,72         602         -0.33         51,65         9,06         643           Self-Awareness         48,40         0.03         602         -0.32         51,54         9,51         49,10         402         -0.33         51,64         9,10         402         -0.33         51,64         9,10         401         -0.93         51,54         9,51         401         -0.93         51,54         9,51         401         -0.93         51,54         9,51         401         -0.33         51,54         9,51         401         -0.94         51,54         9,51         401         -0.94         51,54         9,51         401         -0.94         -0.33         51,54         9,51         401         -0.94         -0.32         51,54         9,51         402         -0.94         -0.33         51,54         9,51         401         -0.94         -0.33         51,54         9,51         401         -0.94         -0.33         51,54         9,51         401         -0.94         -0.33         51,6                                                                                                                                                                                                                                                                                                                                                                            |     |                                                    |                                         |              |             |                | 51.10 9.71 641                           |
| Self-Awareness 48.40 10.03 602 -0.32 51.54 9.51 641                                                                                                                                                                                                                                                                                                                                                                                                                                                                                                                                                                                                                                                                                                                                                                                                                                                                                                                                                                                                                                                                                                                                                                                                                                                                                                                                                                                                                                                                                                                                                                                                 |     |                                                    | Stateman and a stateman                 |              |             |                | 51.41 9.62 641                           |
| 5-H.Menanament 48.80 0.09 402 .0.27 51.51 0.04 441                                                                                                                                                                                                                                                                                                                                                                                                                                                                                                                                                                                                                                                                                                                                                                                                                                                                                                                                                                                                                                                                                                                                                                                                                                                                                                                                                                                                                                                                                                                                                                                                  |     |                                                    |                                         |              | 100 100 100 |                |                                          |
| Self-Management 48.80 9.98 602 -0.27 51.51 9.94 64                                                                                                                                                                                                                                                                                                                                                                                                                                                                                                                                                                                                                                                                                                                                                                                                                                                                                                                                                                                                                                                                                                                                                                                                                                                                                                                                                                                                                                                                                                                                                                                                  | Pau | ul A. LeBuffe, Valerie B. Shapiro, & Jack A. Nagli |                                         | p Skills 48, |             |                | 51.65 9.90 641                           |
| KPRESS                                                                                                                                                                                                                                                                                                                                                                                                                                                                                                                                                                                                                                                                                                                                                                                                                                                                                                                                                                                                                                                                                                                                                                                                                                                                                                                                                                                                                                                                                                                                                                                                                                              | Par | ul A. LeBuffe, Valerie B. Shapiro, & Jack A. Nagli | eri Rolationshi<br>Self-Aware           | ness 48.     | 40 10.03 6  | 02 -0.32       | 51.54 9.51 641                           |
|                                                                                                                                                                                                                                                                                                                                                                                                                                                                                                                                                                                                                                                                                                                                                                                                                                                                                                                                                                                                                                                                                                                                                                                                                                                                                                                                                                                                                                                                                                                                                                                                                                                     |     |                                                    |                                         |              |             |                |                                          |
| KPRESS Social-Emotional Composite 48.24 9.51 602 -0.37 51,77 9.60 64                                                                                                                                                                                                                                                                                                                                                                                                                                                                                                                                                                                                                                                                                                                                                                                                                                                                                                                                                                                                                                                                                                                                                                                                                                                                                                                                                                                                                                                                                                                                                                                | Par | ul A. LeBuffe, Valerie B. Shapiro, & Jack A. Nagli | eri Rolationshi<br>Self-Aware           | ness 48.     | 40 10.03 6  | 02 -0.32       | 51.54 9.51 641                           |