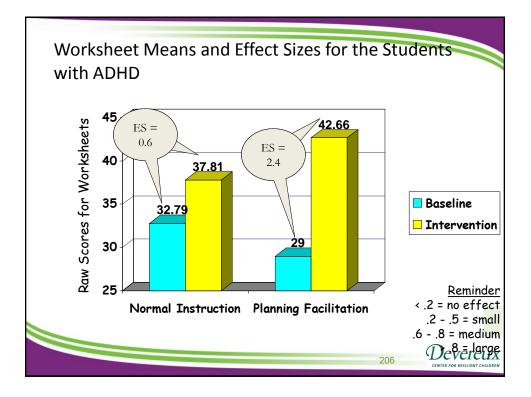

is 0."                                                                             |
| Noticing patterns in the worksheets                                                                                |
| <ul> <li>"I did all the problems in the brain-dead zone first."</li> </ul>                                         |
| <ul> <li>"I started in the middle of the page, the problems on top take longer."</li> </ul>                        |
| <ul> <li>"Next time I'll skip the hard multiplication at the top of the first page."</li> </ul>                    |
|                                                                                                                    |
|                                                                                                                    |









# One Year Follow-up

At 1-year follow-up, 27 of the students were retested on the WJ-III ACH Math Fluency subtest as part of the school's typical yearly evaluation of students. This group included 14 students from the comparison group and 13 students from

the experimental group. The results indicated that the improvement of students in the experimental group (M = 16.08, SD = 19, d = 0.85) was significantly greater than the improvement of students in the comparison group (M = 3.21, SD = 18.21, d = 0.09).

Devereux













| DESSA-SSE Record Form