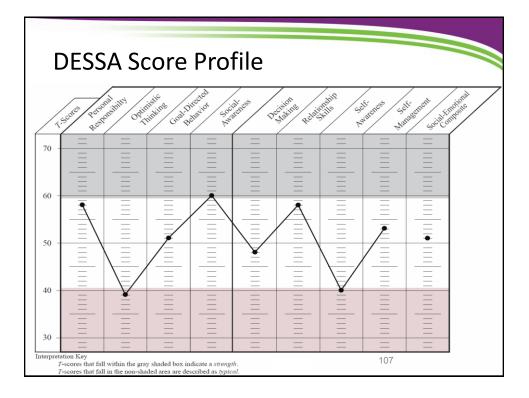

| 19              | 316              | 324             | 14               |
| 38      | 16                         |                     | 16                        | 15               | 13              | 17                  | 11             | 18              | 310              | 315             | 12               |
| 37      | 15                         | 11                  | 15                        | 14               | 12              | 16                  |                | 106             | 303              | 309             | 10               |
| 36      | 14                         |                     | 14                        |                  |                 | 15                  | 10             | 16              | 297              | 302             | 8                |









| Rate | er Dif                                     | fere                                                                                                             | enc                    | es                        |                       |                    |                        |                     |                      |                               |                    |
|------|--------------------------------------------|------------------------------------------------------------------------------------------------------------------|------------------------|---------------------------|-----------------------|--------------------|------------------------|---------------------|----------------------|-------------------------------|--------------------|
|      | Dif