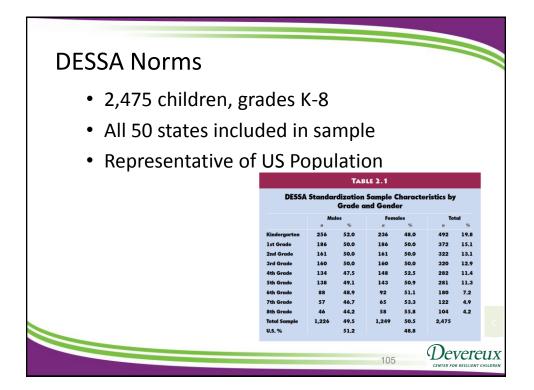

| 42  | show good judgment?                                     |                                                                                                  |              |                                         |













| T-Score | Personal<br>Responsibility | Optimistic Thinking | Goal-Directed<br>Behavior | Social-Awareness | Decision Making | Relationship Skills | Self-Awareness | Self-Management | Social-E<br>Comp | motional posite | Percentile Score |
|---------|----------------------------|---------------------|---------------------------|------------------|-----------------|---------------------|----------------|-----------------|------------------|-----------------|------------------|
| 72      | 40                         | 28                  | 40                        | 36               | 32              | 40                  | 28             | 44              | 561              | 576             | 99               |
| 71      |                            |                     |