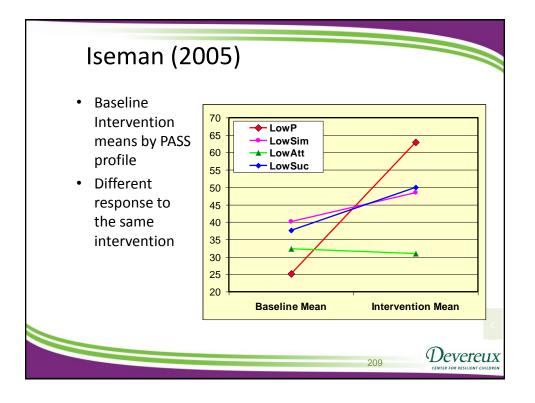

|
| Noticing patterns in the worksheets                                                                                |
| <ul> <li>"I did all the problems in the brain-dead zone first."</li> </ul>                                         |
| <ul> <li>"I started in the middle of the page, the problems on top take longer."</li> </ul>                        |
| <ul> <li>"Next time I'll skip the hard multiplication at the top of the first page."</li> </ul>                    |
|                                                                                                                    |
|                                                                                                                    |









# One Year Follow-up

At 1-year follow-up, 27 of the students were retested on the WJ-III ACH Math Fluency subtest as part of the school's typical yearly evaluation of students. This group included 14 students from the comparison group and 13 students from

the experimental group. The results indicated that the improvement of students in the experimental group (M = 16.08, SD = 19, d = 0.85) was significantly greater than the improvement of students in the comparison group (M = 3.21, SD = 18.21, d = 0.09).

Devereux













| DESSA-SSE Record Form