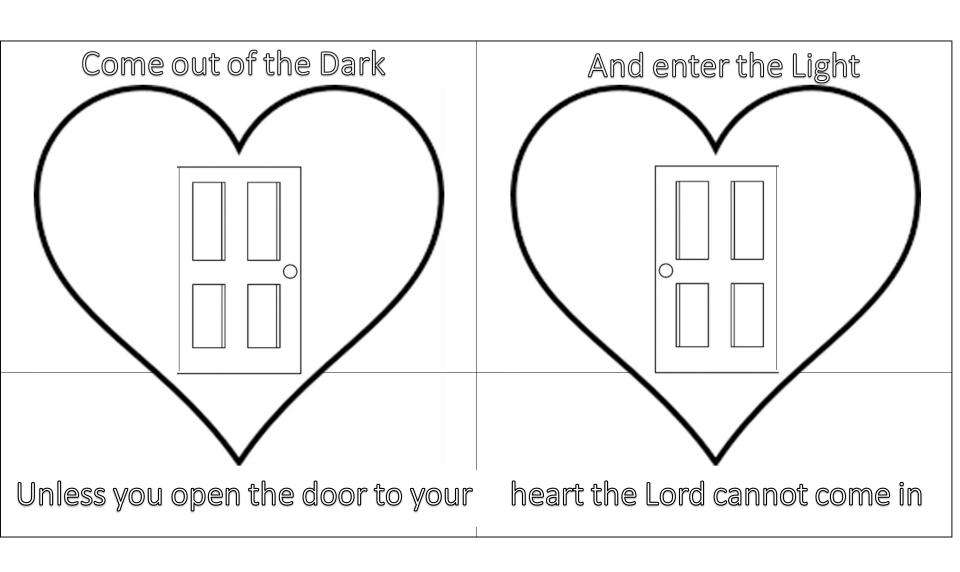

#### **Promise**

# ROUTE

Know also that wisdom is like honey for you:
If you find it, there is a future hope for you, and your hope will not be cut off.

Proverbs 24 vs 14

## Beginners



#### Juniors

| М | В | Α | S | Е | D | J | Т | ı |
|---|---|---|---|---|---|---|---|---|
| 0 | R | С | 0 | V | Α | U | Е | S |
| S | 0 | С | N | I | R | D | Α | R |
| Е | N | Е |   | L | K | G | С | Α |
| S | Z | Р | 0 |   | N | Е | Н | E |
|   | Е | Т | F |   | E | М | E | L |
|   |   |   |   |   | S | E | R |   |
|   |   |   | M |   | S | N |   |   |
|   |   |   | Α |   |   | Т |   |   |
|   |   |   | N |   |   |   | • |   |

Cut out the word strips and arrange them in the empty squares and find the missing person

What can you remember of the story?



### Seniors

| NIGHT | HIS<br>THE | CAN<br>? | As on a pole in the desert,  |               |
|-------|------------|----------|------------------------------|---------------|
|       | _·         |          | Son of Man must be lifted