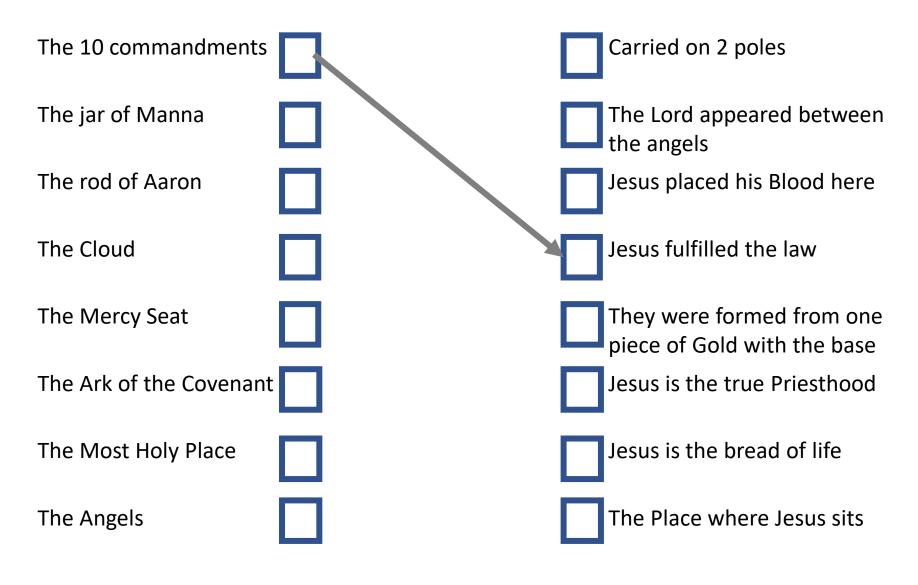

See if you can remember how they speak of the Lord Jesus Christ.

Colour in the Ark of the Covenant below.

rk of the V.

Beginners

Link the column in the Left to the column on the Right

Juniors

| B | В | D | Α | Α | R | 0 | Ν | Y | Ζ | X | U | Ζ | V | F | I | R | Ε | Y |
|---|---|---|---|---|---|---|---|---|---|---|---|---|---|---|---|---|---|---|
| Μ | J | Ρ | С | S | L | G | V | Η | С | Ε | Υ | L | В | Ν | С | G | В | S |
| L | U | Μ | Α | F | В | Η | В | Μ | Χ | Μ | Κ | В | Q | Κ | 0 | J | Α | X |
| D | Ν | R | S | Т | 0 | 0 | Ν | С | L | 0 | U | D | Q | R | Μ | Η | D | L |
| Ν | Ε | Η | I | Ρ | S | L | К | D | Κ | S | Υ | С | W | Α | Μ | Ρ | Μ | Μ |
| Ζ | F | Η | Α | Т | L | Υ | 0 | Υ | D | Т | G | Χ | Ν | W | Α | Χ | Α | В |
| A | R | Κ | - | 0 | F | - | Т | Η | Ε | - | С | 0 | V | Α | Ν | Ε | Ν | Τ |
| Ν | С | Ν | W | Μ | Ρ | Ρ | W | Ν | U | Η | Ζ | G | W | G | D | Κ | Ν | Τ |
| G | V | I | 0 | V | L | L | Ζ | F | Q | 0 | Κ | Ε | Η | В | Μ | В | Α | Τ |
| Ε | R | R | 0 | D | Ν | Α | Μ | Η | F | L | G | I | Κ | С | Ε | Q | Α | Τ |
| L | Ρ | D | D | Μ | W | С | В | Ε | Α | Υ | R | G | Ρ | Ε | Ν | F | 0 | Χ |
| S | Υ | Κ | F | V | Υ | Ε | Т | В | G | - | D | 0 | D | Υ | Т | Ε | Q | I |
| F | R | Α | J | W | Q | S | Y | В | W | Ρ | 0 | L | Ε | S | Κ | Ζ | S | G |
| F | F | U |   | 0 | Ε | D | U | В | U | L | D | D |   | U | Ζ | Ν | X | J |
| R | Т | С | W | Η | G | G | L | Τ | F | Α | D | Ν | U | R | Ν | Α | Т | Χ |
| R | D | Μ | G | L | Τ | Κ | Μ | Ε | R | С | Y | Q | V | F | D | L | Т | Α |
| Η | L | Χ | D | Ν | С | Ν | D | J | Ζ | Ε | Т | Χ | V | В | J | Κ | Y | U |