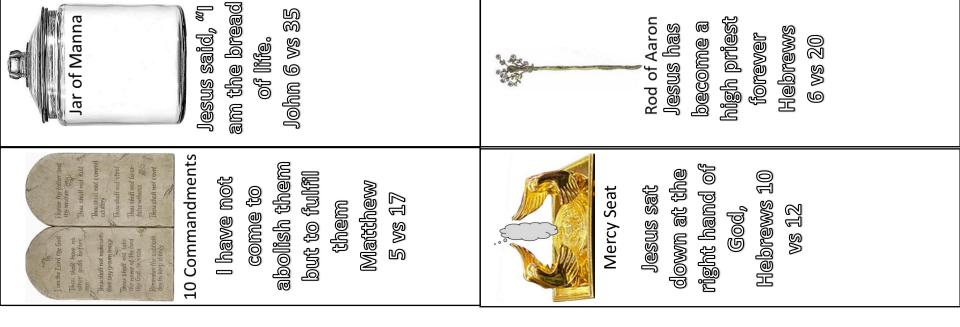

March 28<sup>th</sup> 2021 The Tabernacle and the pictures of Jesus in the Ark of the Covenant and its Mercy Seat Sunday School Craft activity sheets

Cut out the strips above and fit them into the Ark of the Covenant below.