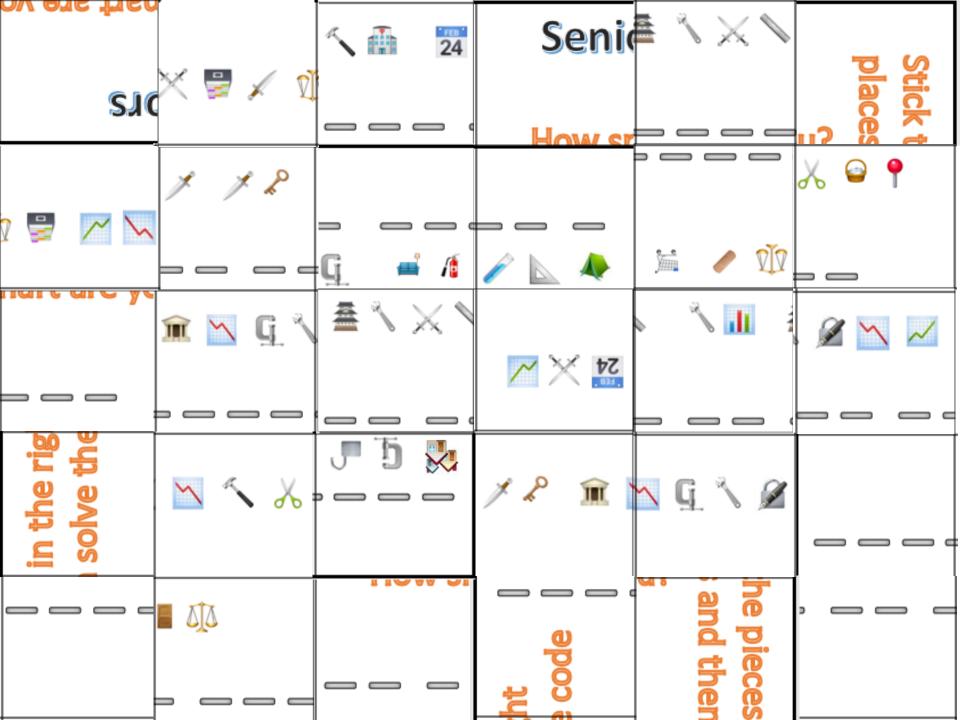

## Seniors

## Use the code to find the missing message?

| Α  | В     | С | D | E | F | G | Н | I | J   | K     | L   | М |
|----|-------|---|---|---|---|---|---|---|-----|-------|-----|---|
|    |       | 言 | 0 |   |   |   |   | 7 |     | + ::: | \$  | H |
| N  | 0     | Р | Q | R | S | Т | U | V | W   | Х     | Υ   | Z |
|    | 24    | 0 |   |   |   |   |   |   | is. |       | Ħ   |   |
| а  | b     | С | d | е | f | g | h | i | j   | k     | I   | m |
| 24 | 8 8 8 |   | ~ | 5 |   |   |   |   |     |       | G   | * |
| n  | O     | р | q | r | S | t | u | v | w   | x     | У   | Z |
| X  | is a  | 1 |   |   |   |   | C |   |     |       | W.O | × |
| •  | "     | , | : | • | 1 | 2 | 3 | 4 | 5   | 6     | =   |   |
|    |       | 8 |   |   |   |   |   | N |     | 3     |     |   |

|         |            | Seni       |          | Sti |
|---------|------------|------------|----------|-----|
|         |            | How sr     |          |     |
|         |            |            |          |     |
| Cut out | the jigsav | v pieces a | nd stick |     |
| them in | the right  | places.    |          |     |
| Then so | lve the co | de to fin  | d the    |     |
| message |            |            |          |     |
|         |            |            |          |     |
|         |            |            |          |     |
|         |            |            |          |     |
|         |            |            |          |     |