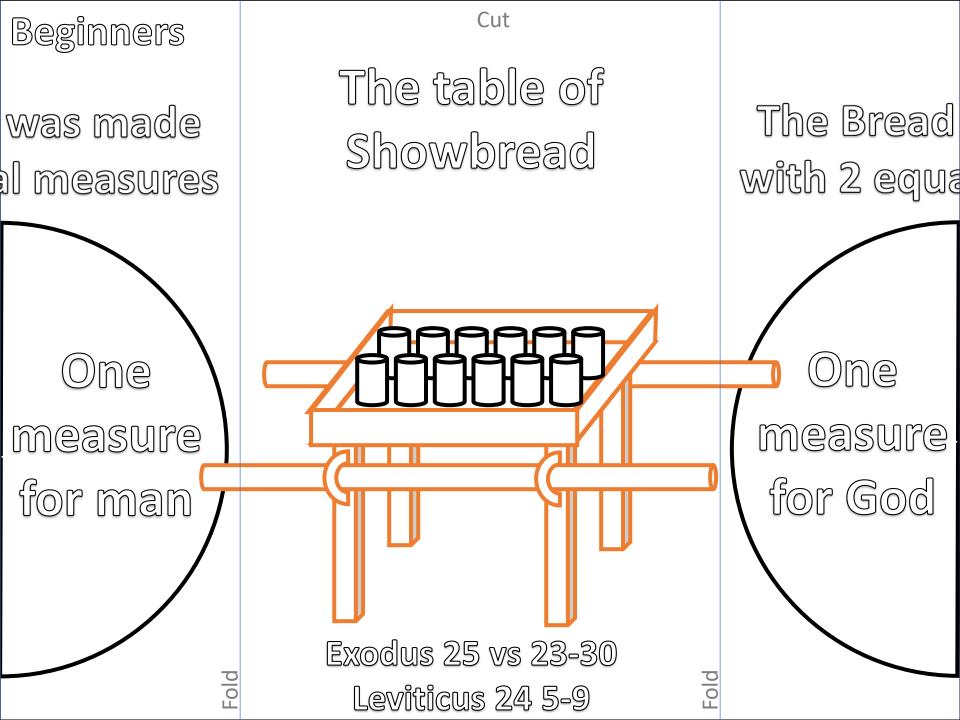

March 7<sup>th</sup> 2021
The Tabernacle and the pictures of Jesus in the Table of Showbread
Sunday School
Craft activity sheets

| Seniors |  | Exodus 25<br>vs 30          | gnisu (beard to<br>to shtnat-owt<br>tot [e]hehqa ne<br>teol hasa                                                   | regularly.             |  |
|---------|--|-----------------------------|--------------------------------------------------------------------------------------------------------------------|------------------------|--|
|         |  | And you shall set the bread | John 6 vs 51   am the living bread that came down from Heaven. If anyone eats of this bread, he will live forever. | on the table before me |  |
|         |  | set the bread               | am the living<br>ne down from<br>me eats of this<br>  live forever.                                                | ा है जा स्थान          |  |
|         |  | off the                     | Leviticus 24 vs 5<br>"Take the finest<br>flour and bake<br>twelve loaves                                           | Presence               |  |