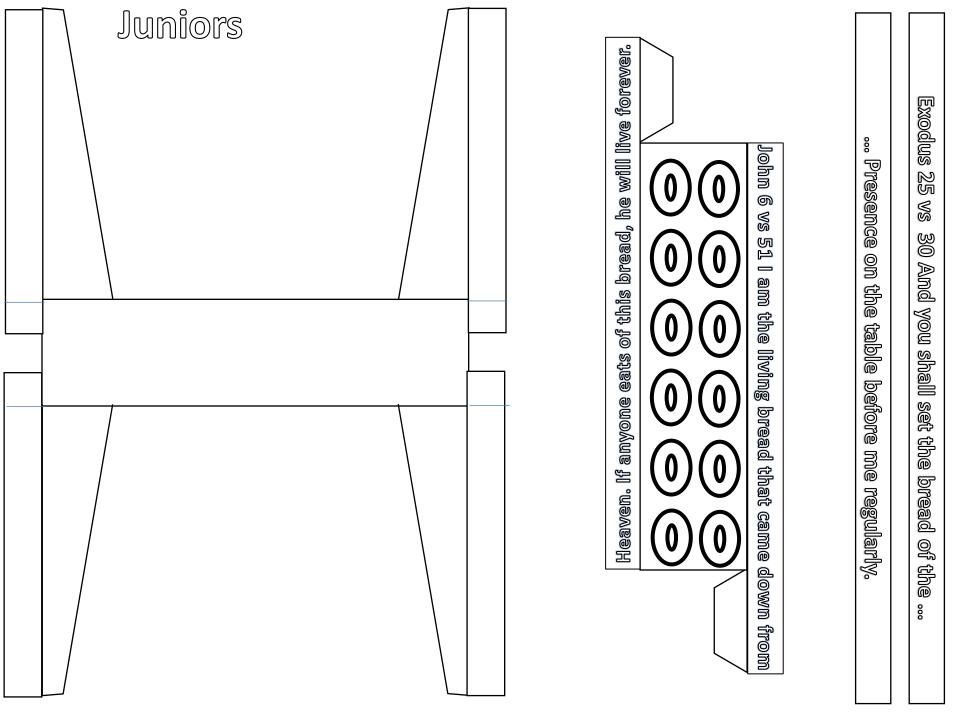

March 7<sup>th</sup> 2021
The Tabernacle and the pictures of Jesus in the Table of Showbread
Sunday School
Craft activity sheets

| Seniors |  | Exodus 25<br>vs 30          | gnisu (beard to<br>to shtnat-owt<br>tot [e]hehqa ne<br>teol hasa                                                   | regularly.             |  |
|---------|--|-----------------------------|--------------------------------------------------------------------------------------------------------------------|------------------------|--|
|         |  | And you shall set the bread | John 6 vs 51   am the living bread that came down from Heaven. If anyone eats of this bread, he will live forever. | on the table before me |  |
|         |  | set the bread               | am the living<br>ne down from<br>me eats of this<br>  live forever.                                                | ा है जा स्थान          |  |
|         |  | off the                     | Leviticus 24 vs 5<br>"Take the finest<br>flour and bake<br>twelve loaves                                           | Presence               |  |