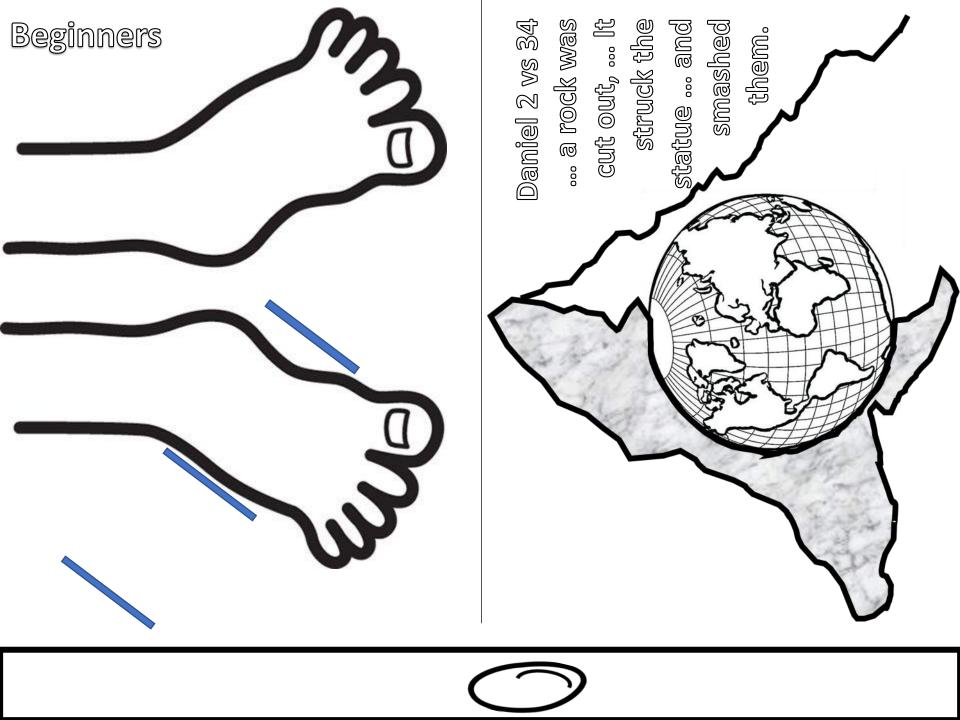

November 1<sup>st</sup> 2020 The rock that became a mountain Sunday School Craft activity sheets

Seniors SE-KE SW T Naming outside a allowing EUR THE POCK THER STRUCK The control of the co Manna manus sanebi kinem and and became like chaff on a SW GWONN SOOM SOUND WE in appoint in the contract of A the Bold Weres Moons there before My Torronze, tine sinver The chart Twesome Mooked and Nantes . Work and Them The sum of sum o Was imade of porce the statue became a huse On the fact of the sind clay & amed thingles of promite, partely of trom and partely of Pet was cur HES NEEDS OF MICORN HES FROME All thou the thoo The Struck the hands. Mountain and thingd t

Juniors "In the time of those Gold -Babylonian empire Cut out Bronze -Greek empire Cut out Provincial Roman empire Rock - Jesus is the rock which will build a new kingdom which will not end.

kings, the God of heaven will set up a kingdom that will never be destroyed, nor will it be left to another people. It will crush all those kingdoms and bring them to an end, but it will itself endure forever. Daniel 2 vs 44