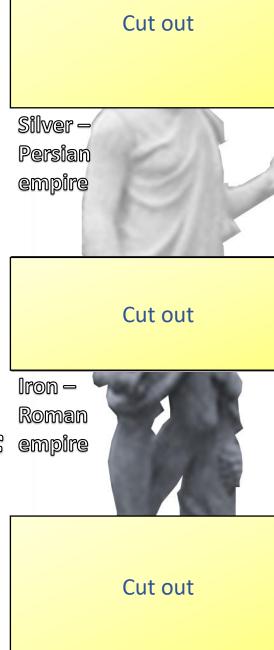

Juniors "In the time of those Gold -Babylonian empire Cut out Bronze -Greek empire Cut out Provincial Roman empire Rock - Jesus is the rock which will build a new kingdom which will not end.

kings, the God of heaven will set up a kingdom that will never be destroyed, nor will it be left to another people. It will crush all those kingdoms and bring them to an end, but it will itself endure forever. Daniel 2 vs 44