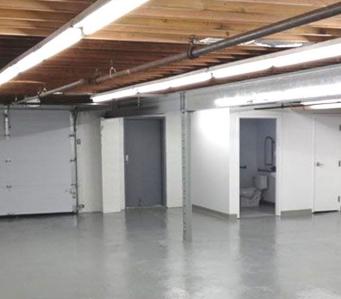

## **FEATURES**

- Wilton's Popular Kent Center
- Heavy Patronized Strip Center
- Route 7 Ground Level Access
- Long Term Stable Occupancy
- Perfect For Storage & Distribution
- Startup or Existing Business
- Signage
- Clean & Convenient Space
- Local & National Retailers
- Wet Sprinkler System
- Full HVAC
- City Water / City Sewer
- Onsite Maintenance Department