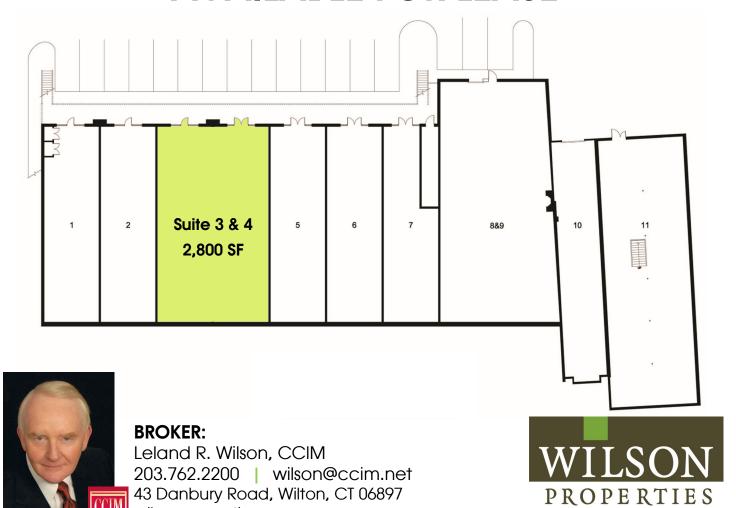

## **AVAILABLE FOR LEASE**

SPACE OFFERED Suite 3 & 4 2,800 SF

**BUILDING TYPE** Retail, Office, Distribution

**BUILDING SIZE** • 34,000 SF

**ZONING** • General Business

**OCCUPANCY** • Negotiable

**LEASE RATE** • Negotiable