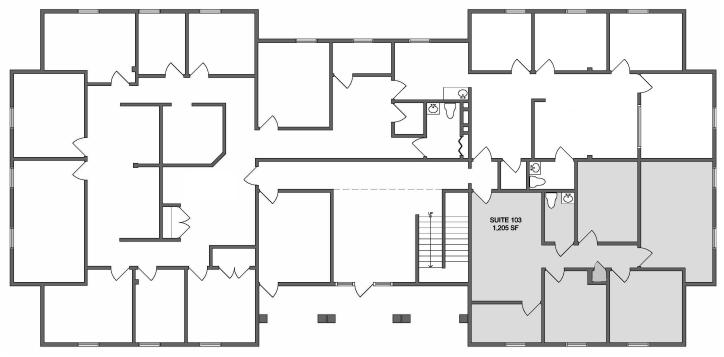

# **AVAILABLE FOR LEASE**

Suite 103 1,205 SF

### **AVAILABLE FOR LEASE**

SPACE OFFERED 1,205 SF Suite 103
BUILDING TYPE Executive Offices
BUILDING SIZE 10,800 SF
ZONING Design Enterprise
OCCUPANCY February 2024
LEASE RATE \$30/SF +elec.