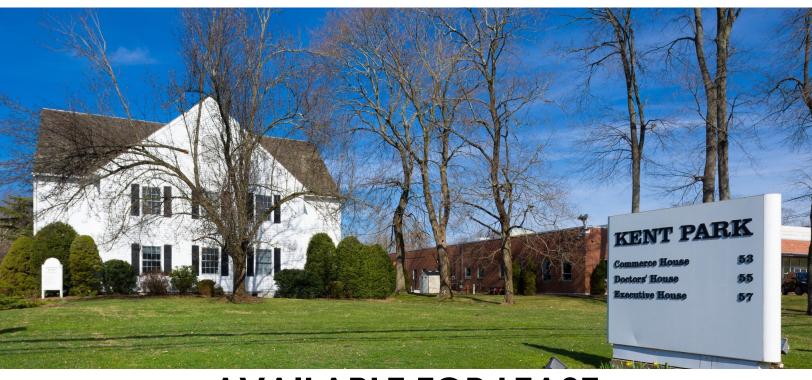

# **AVAILABLE FOR LEASE**

Suite 103 1,205 SF

### **AVAILABLE FOR LEASE**

SPACE OFFERED 1,205 SF Suite 103
BUILDING TYPE Executive Offices
BUILDING SIZE 10,800 SF
ZONING Design Enterprise
OCCUPANCY February 2024
LEASE RATE \$30/SF +elec.

#### **FEATURES**

- South Wilton, Route 7 Location
- Kent Park Executive House
- Newly Renovated Lobby & Landscaping
- 4.5 to 1 Parking Ratio
- EV Charging Station
- Keypad Entry
- 24-Hour Individual HVAC Control
- Cleaning Included
- Gas Heating
- City Water / City Sewer