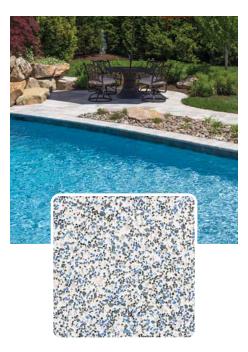

## Caribbean

Bring the beauty of the deep blue Caribbean Sea to your own backyard with QuartzScapes<sup>®</sup> Caribbean Series finishes. From Aruba Sky to St. Martin Shade, these six intense, vivid hues will give you the island view you've always dreamed of.

St. Martin Shade

Tropical

QuartzScapes<sup>®</sup> Tropical Series features new pool finish colors achieved by two of our newest NPT colored quartz aggregates. We combine these with Npt pigments to create a truly tropical vibe in your backyard. Think bright, bold colors and clear refreshing water colors.