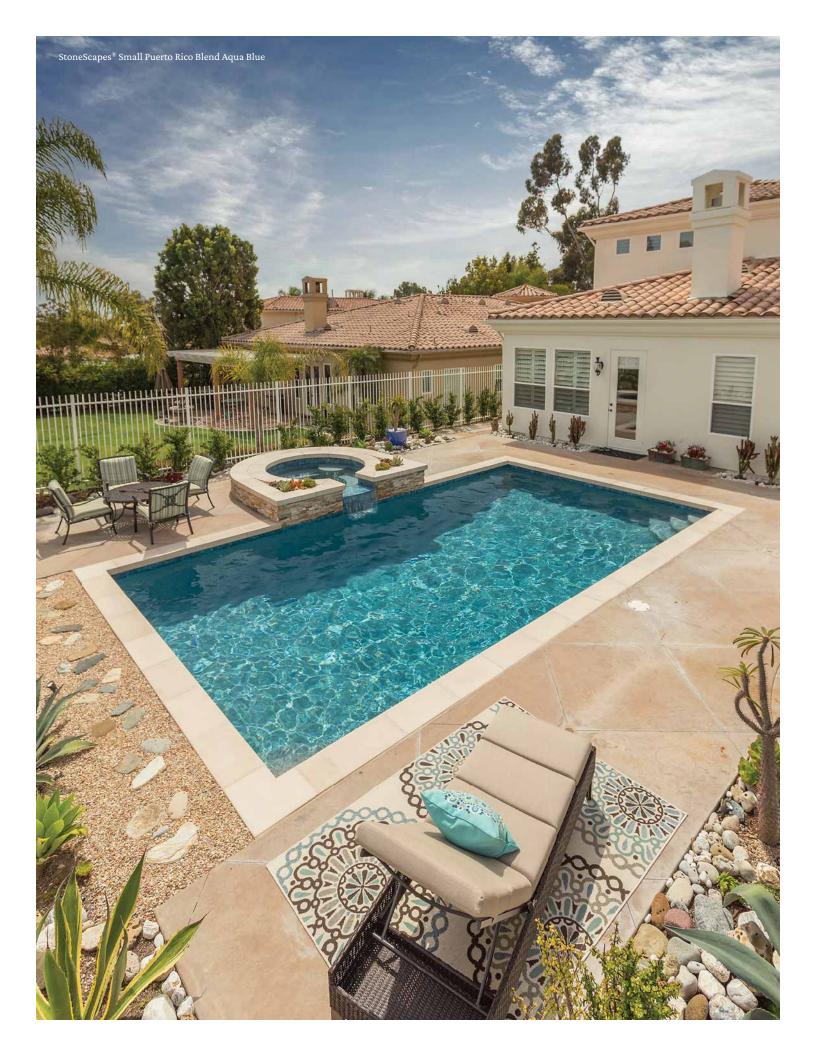

**Pool Finish featured on front cover:** StoneScapes<sup>®</sup> Small Puerto Rico Blend Hokitika Gorge **Pool Finish featured on back cover:** StoneScapes<sup>®</sup> Mini Rubicon Bay

#### Small Puerto Rico Blend

Petite iridescent glass beads give StoneScapes<sup>®</sup> Small Puerto Rico Blends their own special sparkle. Like the large and micro Puerto Rico Blends, you may choose to add one, two, or three bags of beads to make your pool finish distinctively your own.