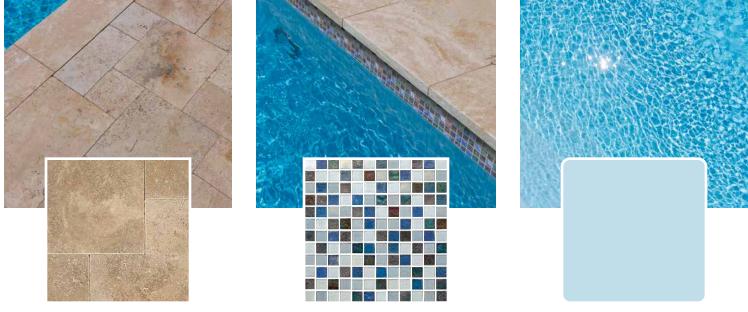

#### Pool Elements featured on this page:

Here's a view from above that might just blow your mind – intense blue tile and finish surrounded by a frame of creamy travertine decking.

- Pool Finish: JewelScapes<sup>®</sup> Classic Marina Blue
- Pool & Spa Tile: Jules Rustic Blue Blend
- Decking & Coping: Country Classic French Pattern Travertine
- Mosaics: Turtles and Stars in the spa
- Seating Ledge in pool
- Attached Raised Spillover Spa
- Fire Pit