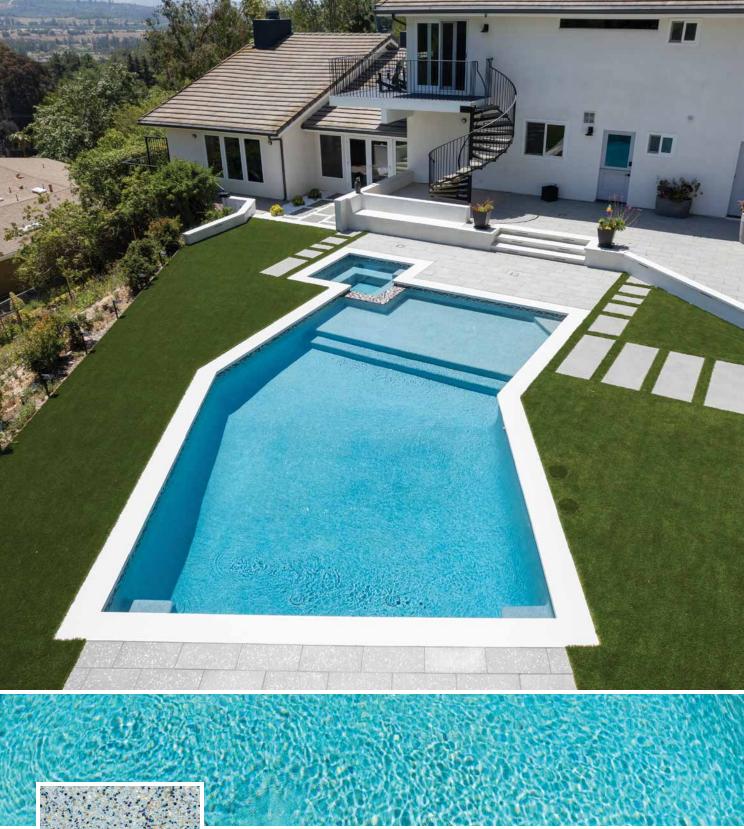

**Pool Finish featured on front cover:** StoneScapes<sup>®</sup> Small Puerto Rico Blend Hokitika Gorge **Pool Finish featured on back cover:** StoneScapes<sup>®</sup> Mini Rubicon Bay

StoneScapes<sup>®</sup> Mini

Aqua Blue

StoneScapes® Small Puerto Rico Blend

Hokitika Gorge

Pool Finish

Slide into a brand new NPT Pool Finish color! This inviting water color is created with a proprietary Puerto Rico Blend of turquoise pigment and white pebbles.