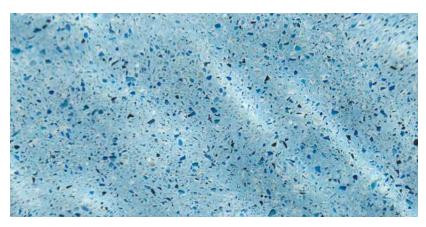

er color in a pool without a deep end, select a dark colored pool finish.

Your pool's depth has a huge impact on the color of your water.

Your pool may actually appear deeper when you select a finish with a darker pigment.

# **NITTOT** your surroundings.



## Since Your Pool Water will mirror its surroundings, many other factors will impact water color.

- The design, shape, and depth of your pool
- The time of day and position of the sun
- Whether the sky is sunny, stormy, or overcast
- Your region of the country
- The chemistry of your water
- Landscaping, trees, bushes, and other foliage
- Colors in your home's exterior

StoneScapes<sup>®</sup> Mini

Tahoe Blue Pool Finish







**Ceramic Coated Colored Quartz Crystals** 



Pebbles with a Touch of Glass Beads



**Glass Beads** 



## When selecting your pool finish, **Texture Should Be Considered** in addition to color.

With five types of finish to choose from, NPT Pool finishes feature aggregates in a range of sizes and smoothness to choose from.

- For the sensation of swimming in a pool of rare gems, reflect on the glass beads of **JewelScapes**<sup>®</sup>.
- For a remarkably smooth, long-lasting finish, look no further than **PolishedScapes**<sup>®</sup>.
- Our most popular, durable finish, StoneScapes<sup>®</sup>, offers an array of pebble sizes – micro, mini, or regular.
- Combine stunning, smooth glass beads with any size pebbles for a dramatic, custom look all your own.
- For the enduring splendor of a smooth quartz finish, select **QuartzScapes**<sup>®</sup> or **ColorScapes**<sup>®</sup>.
- If purely d