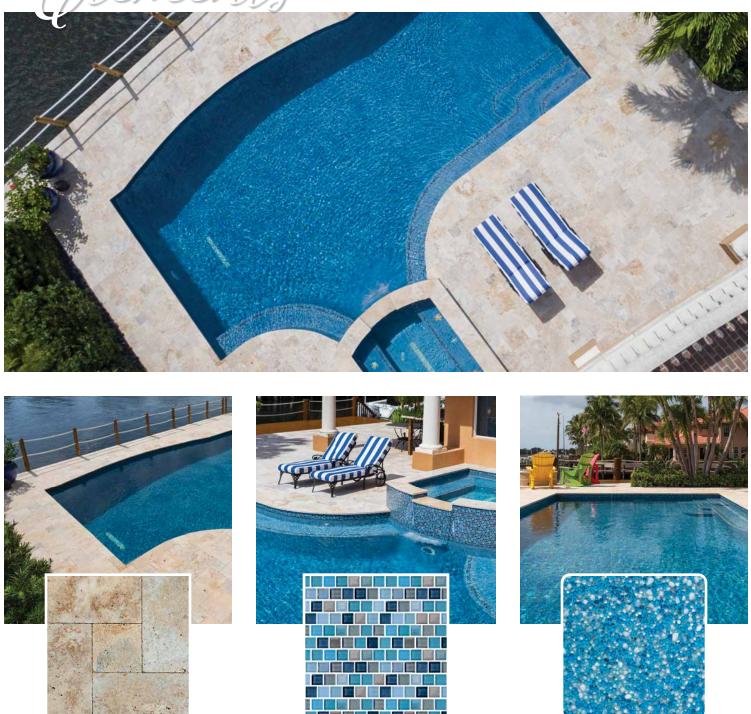

#### Pool Elements featured on this page:

Here's a view from above that might just blow your mind – intense blue tile and finish surrounded by a frame of creamy travertine decking.

- Pool Finish: JewelScapes<sup>®</sup> Classic Marina Blue
- Pool & Spa Tile: Jules Rustic Blue Blend
- Decking & Coping: Country Classic French Pattern Travertine
- Mosaics: Turtles and Stars in the spa
- Seating Ledge in pool
- Attached Raised Spillover Spa
- Fire Pit

#### Scan the QR Code

to see more of this pool finish.

Treasure the timeless beauty of JewelScapes<sup>®</sup> Classic Series pool finishes. From the rich blue of a summer evening to the icy effervescence of spring water, these finishes combine classic glass bead colors and premium pigments to give your poolscape enduring beauty.