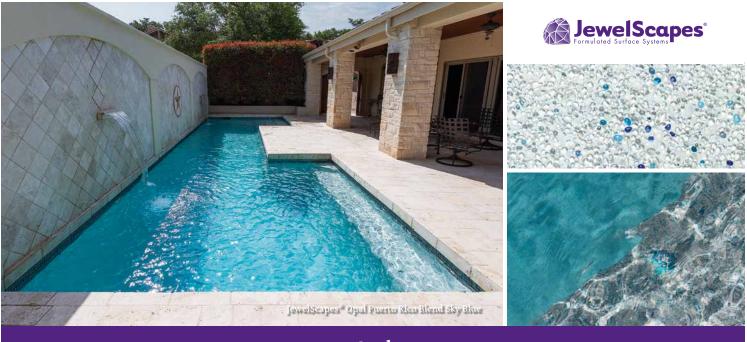

## JewelScapes

#### Opal

JewelScapes<sup>®</sup> Opal Series brings together an icy blend of crystal clear glass beads with high quality pigments to create clearly captivating finishes. Available in both subtle and bold jewel tones, JewelScapes<sup>®</sup> Opal Series is the clear choice for your distinctive pool.