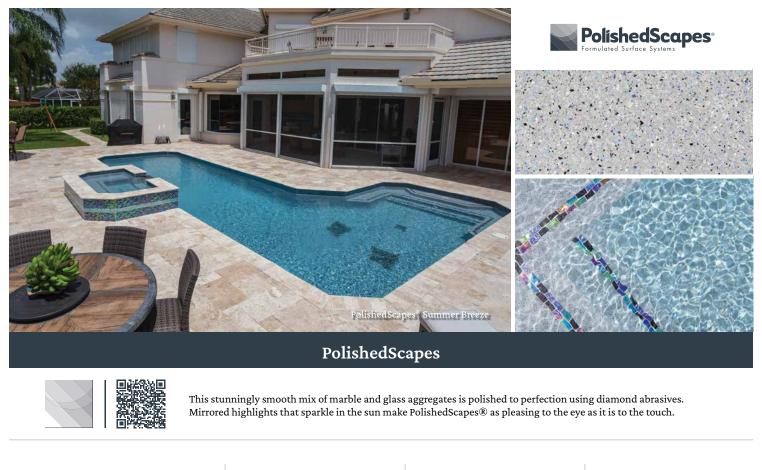

- For the sensation of swimming in a pool of rare gems, reflect on the glass beads of **JewelScapes**<sup>®</sup>.
- For a remarkably smooth, long-lasting finish, look no further than **PolishedScapes**<sup>®</sup>.
- Our most popular, durable finish, StoneScapes<sup>®</sup>, offers an array of pebble sizes – micro, mini, or regular.
- Combine stunning, smooth glass beads with any size pebbles for a dramatic, custom look all your own.
- For the enduring splendor of a smooth quartz finish, select **QuartzScapes**<sup>®</sup> or **ColorScapes**<sup>®</sup>.
- If purely deep, rich color is what you desire, consider **PlasterScapes**<sup>®</sup>.

**Polished Marble and Glass Aggregates** 