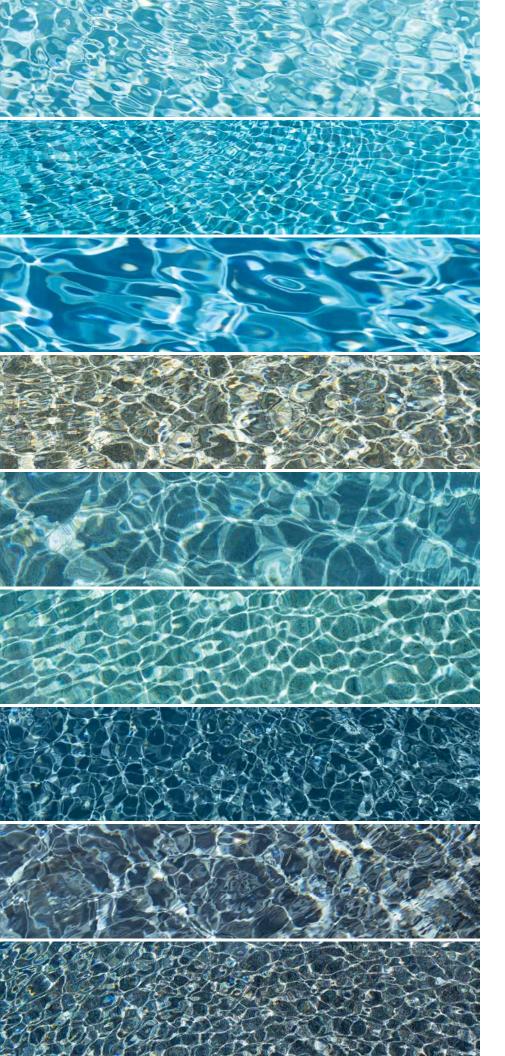

nptpool.com/pool-finishes/ water-color Light Blue | White & Light Blue Pool Finishes = Light Blue Watercolor |

### **Turquoise Blue**

| White & Light Blue Pool Finishes\* = Turquoise Blue Watercolor | \*Enhance by coloring the cement, incorporating blue | green aggregates, or both!

Medium Blue

| Medium Blue Pool Finishes = Medium Blue Watercolor |

Light Green | Sand Pool Finishes = Light Green Watercolor |

Light Gray | Light Gray Pool Finishes = Light Gray Watercolor |

**Green** | Green Pool Finishes = Green Watercolor |

Blue Gray | Blue Gray Pool Finishes = Blue Gray Watercolor |

Dark Blue
Dark Blue Pool Finishes = Dark Blue Watercolor |

Deep Dark Green
| Black Pool Finishes = Deep Dark Green Watercolor |