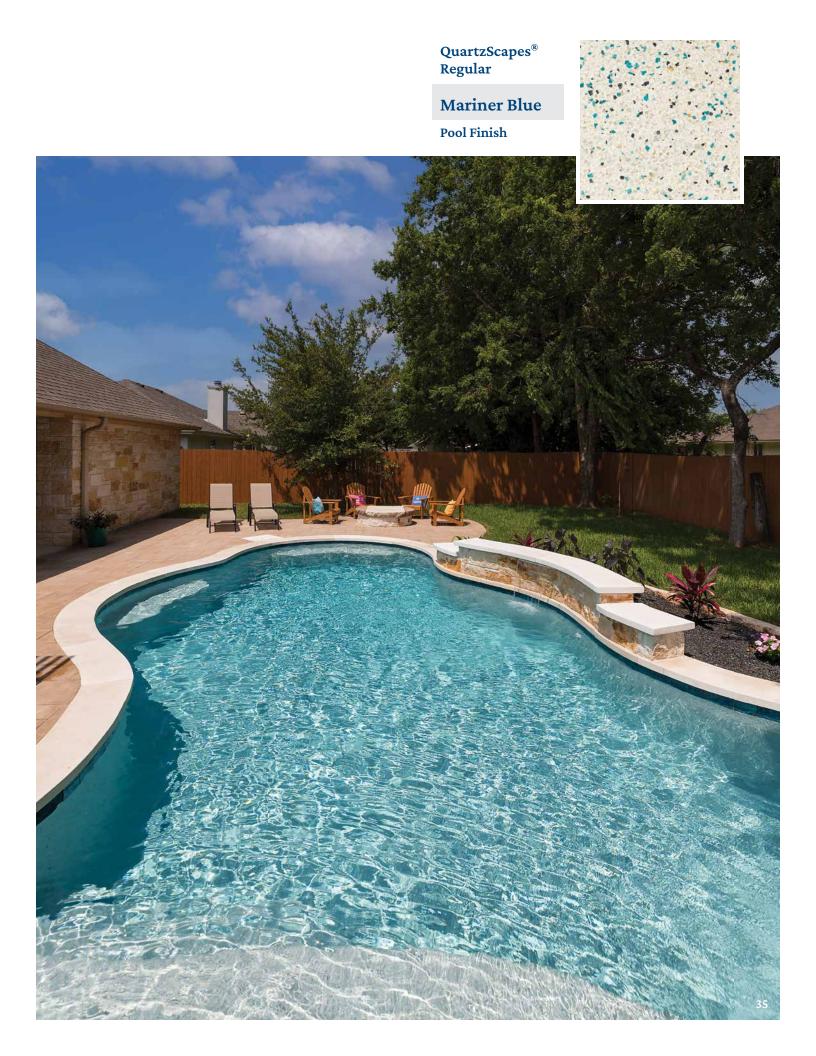

## Reflections

Add a sprinkle of sparkle to any pool finish with QuartzScapes<sup>®</sup> Reflections. Whether you choose to enhance with a subtle shimmer or to go a bit bolder, this proprietary blend of specialty aggregates will bring your pool to life with a radiant glow when blended into your pool finish.

PRODUCT INTENDED FOR USE IN ACCORDANCE WITH STANDARDS ESTABLISHED BY THE NATIONAL PLASTERERS COUNCIL. FINISH MUST BE APPLIED CONSISTENT WITH APPLICABLE BATCH FORMULA CARDS. NOT TO BE USED ABOVE THE WATER LINE. PROPER WATER CHEMISTRY BALANCE REQUIRED AT ALL TIMES. OTHER LIMITATIONS MAY APPLY. SEE LIMITED WARRANTY FOR DETAILS & ADDITIONAL PRODUCT APPLICATION INSTRUCTIONS. Due to a variety of influences, your actual pool finish & water color may differ from the images shown in this brochure. Images & color samples are featured for inspiration & to show a range of design ideas for your NPT pool finish. Always check a sample of the actual product prior to purchase or installation. \*Some finishes may include seashells which cannot be guaranteed against degradation or loss of color. **nptpool.com** 