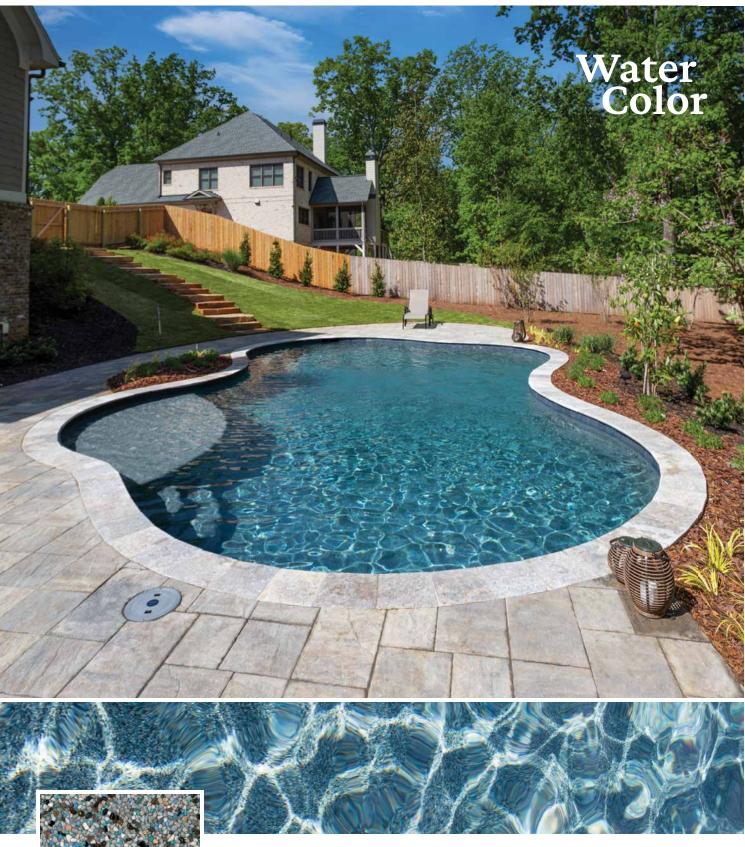

unmatched smoothness.





#### **StoneScapes**<sup>®</sup>

Sand Pool Finish Capture the essence of your favorite vacation spot with the beach-inspired look and pebble texture of StoneScapes<sup>®</sup> Sand.



StoneScapes<sup>®</sup> Mini

Black Pool Finish Black pool finishes create gold water color in shallow areas and dramatic green water color in deeper areas.





## PolishedScapes®

Breakwater Pool Finish Polished marble, glass and mirror aggregates create the smooth-to-the-touch, reflective PolishedScapes<sup>®</sup> series seen here in Breakwater, an opulent bright blue color.



JewelScapes<sup>®</sup> Classic

Mariner Blue Pool Finish Add unmatched depth and color to your backyard with JewelScapes<sup>®</sup>, NPT's glass bead finish line, seen here in beautiful Marina Blue.





# StoneScapes<sup>®</sup> Tropics Blue Pool Finish

StoneScapes<sup>®</sup> Regular Tropics Blue pebble pool finish produces dark blue to teal water color. Its rich hue makes it easy to pair with tiles and hardscapes, especially those with green or other earth tones.







This pool features Abalone Glass Bead Blend. The sophisticated way to add the look of abalone shell with the luster and duribility of glass beads.

## Photo Index

| Cover                    | Pool Finish            | StoneScapes Small Puerto Rico Blend  <br>Hokitika Gorge                                                              |                                      | Page 14 | Pool Finish      | StoneScapes Mini   Tahoe Blue                                                    |
|--------------------------|-----