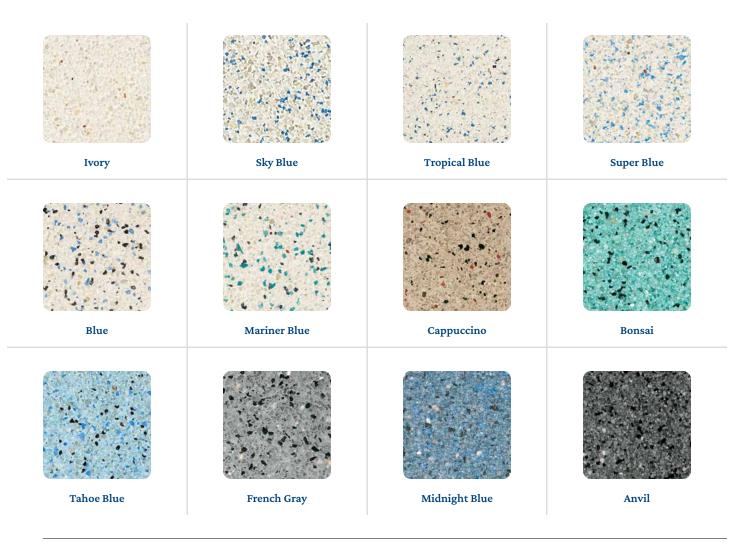

## Regular 🗷 Mini Pebbles

Give your pool or spa the natural beauty of a pebble-bottomed stream with a StoneScapes® pool finish. An inviting selection of colors and textures allow you to express your unique style.

White

White Mini

Salt & Pepper

Salt & Pepper Mini

Aqua Cool

Aqua Cool Mini

Aqua White

Aqua White Mini

Aqua Blue

Aqua Blue Mini

Sand

Sand Mini

PRODUCT INTENDED FOR USE IN ACCORDANCE WITH STANDARDS ESTABLISHED BY THE NATIONAL PLASTERERS COUNCIL. FINISH MUST BE APPLIED CONSISTENT WITH APPLICABLE BATCH FORMULA CARDS. NOT TO BE USED ABOYE THE WATER LINE, PROPER WATER CHEMISTRY BALANCE REQUIRED AT ALL TMES OTHER LIMITATIONS MAY APPLY. SEE LIMITED WAREANT FOR DETAILS & ADDITIONAL PRODUCT APPLICATIONS. Due to a variety of influences, your actual pool finish & water color may differ from the images shown in this brochure. Images & color, **mptopol.com** feature for impirations to show a range of design ideas for your NTP pool finish. Haves a calcular product prior to purchase or installation. "Smollade seasable which cannot be guaranteed against degradation or loss of color, **mptopol.com** 

## Regular Mini Pebbles

French Gray

French Gray Mini

**Caribbean Blue** 

Caribbean Blue Mini

Tahoe Blue

Tahoe Blue Mini

Tropics Blue

Tropics Blue Mini

Midnight Blue

Midnight Blue Mini

Black

Black Mini

Asuto Mini Only

Rubicon Bay Mini Only

Dapple Gray Mini Only

Cameroon Mini Only

27