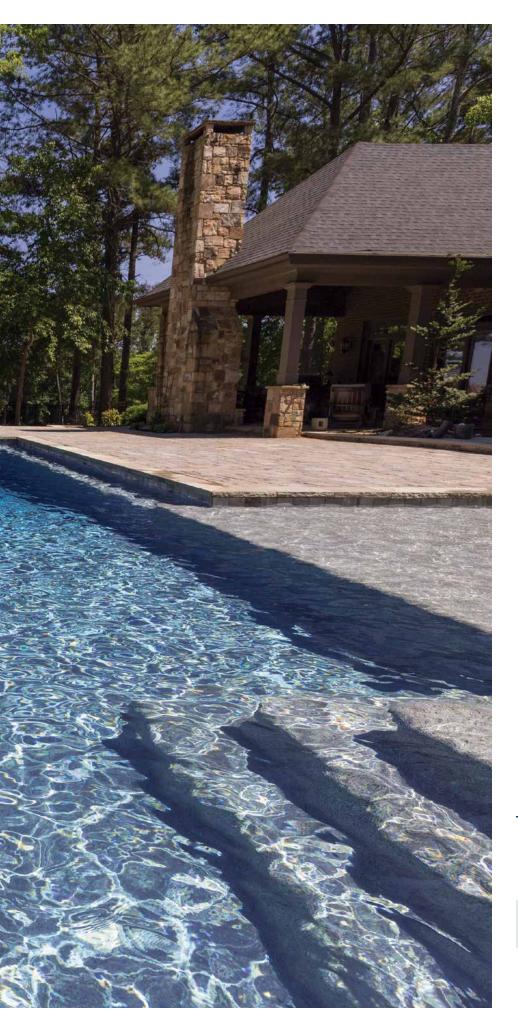

# Achieve deep, rich water color.

4 Feet Deep

## The Darker Your Finish, the darker your pool water will be.

## The deeper the water, the darker it will appear.

Water will seem lighter in shallower areas like steps, ledges, benches, and beach entries where the finish itself is more visible.

StoneScapes® French Gray Pool Finish

# Beauty, More than **Surface** Deep...

JewelScapes<sup>®</sup> Classic Marina Blue Pool Finish

To achieve a deep, rich water color in a pool without a deep end, select a dark colored pool finish.

Your pool's depth has a huge impact on the color of your water.

Your pool may actually appear deeper when you select a finish with a darker pigment.