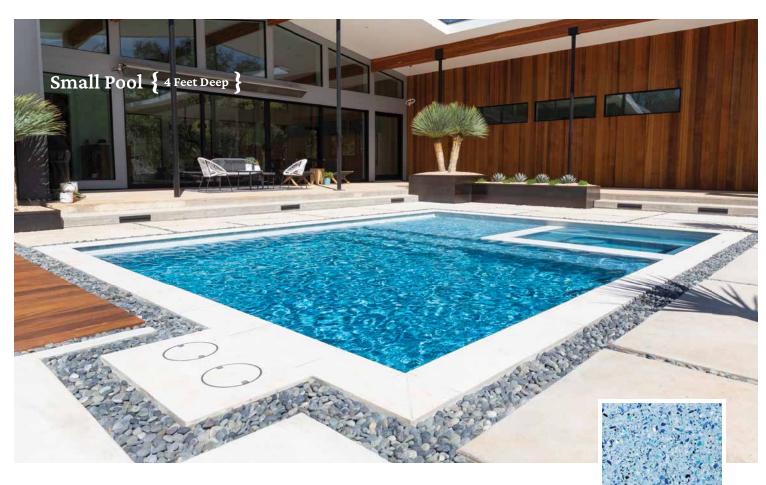

## Photo Index

| Cover                    | Pool Finish            | StoneScapes Small Puerto Rico Blend  <br>Hokitika Gorge                                                              |                                      | Page 14 | Pool Finish      | StoneScapes Mini   Tahoe Blue                                                    |
|--------------------------|------------------------|----------------------------------------------------------------------------------------------------------------------|--------------------------------------|---------|------------------|----------------------------------------------------------------------------------|
|                          |                        |                                                                                                                      |                                      |         | Tile             | Oceans   Silverstone                                                             |
| Inside<br>Front<br>Cover | Pool Finish            | QuartzScapes Caribbean   Barbados Blue                                                                               |                                      |         | Decking & Coping | Belgard Lafitt Rustic   Avondale                                                 |
|                          |                        |                                                                                                                      |                                      | Page 16 | Pool Finish      | PolishedScapes   Cascade                                                         |
| Page 2                   | Pool Finish            | StoneScapes Mini   Aqua Blue                                                                                         |                                      |         | Tile             | Lightwaves   Dark Blue                                                           |
|                          | Light Blue             | ColorScapes   Blue                                                                                                   |                                      |         | Decking & Coping | Travertine   Leonardo French Pattern                                             |
|                          | Turquoise Blue         | StoneScapes Micro Puerto Rico Blend<br>  Hokitika Gorge                                                              |                                      | Page 17 | Pool Finish      | JewelScapes Classic   Marina Blue                                                |
|                          | Medium Blue            | QuartzScapes   Tahoe Blue                                                                                            |                                      |         | Tile             | Lightwaves   Blue                                                                |
|                          | Light Green            | StoneScapes   Sand                                                                                                   |                                      | Page 18 | Pool Finish      | JewelScapes Reflective   Aquamarine                                              |
| Page 5                   | Light Gray             | StoneScapes   French Gray                                                                                            |                                      | Page 19 | Pool Finish      | PolishedScapes Opal Puerto Rico Blend<br>  Sky Blue                              |
|                          | Green                  | StoneScapes   Irish Mist                                                                                             |                                      |         | Pool Finish      | PolishedScapes   Cascade                                                         |
|                          | Blue Gray              | QuartzScapes   Grenadine Gray<br>StoneScapes Touch of Glass   Tahoe Blue<br>with 3 bags of glass plus Ice and Cobalt |                                      | Page 20 | Tile             | Lightwaves   Dark Blue                                                           |
|                          | Dark Blue              |                                                                                                                      |                                      |         | Decking & Coping | Travertine   Leonardo French Pattern                                             |
|                          | Deep Dark Green        | StoneScapes   Black                                                                                                  |                                      | Page 21 | Pool Finish      | PolishedScapes   Summer Breeze                                                   |
|                          | Pool Finish            | StoneScapes   French Gray                                                                                            |                                      |         |                  | Tonsneuscupes   ourmiter breeze                                                  |
| Page 6                   | Tile                   | Waterfall   Yosemite                                                                                                 |                                      |         | Tile             | Equinox   Multicolor 1" x 2" and Equinox<br>  Icy Teal (contrasting band on spa) |
|                          | Shallow Pool<br>(Top)  | Pool Finish                                                                                                          | StoneScapes Mini<br>  Tahoe Blue     |         | Mosaics          | Stingrays                                                                        |
| Page 8                   |                        |                                                                                                                      |                                      | Page 22 | Decking & Coping | Travertine   Ivory                                                               |
|                          | Small Pool<br>(Bottom) | Pool Finish                                                                                                          | PolishedScapes<br>  Breakwater       |         | Pool Finish      | StoneScapes Mini   Aqua White                                                    |
|                          | Shallow Pool<br>(Top)  | Pool Finish                                                                                                          | JewelScapes Classic<br>  Marina Blue |         | Tile             | Marblestone   Pattern                                                            |
| Page 9                   |                        |                                                                                                                      |                                      |         | Decking & Coping | Techo-Bloc Greyed Nickel                                                         |
|                          | Small Pool<br>(Bottom) | Pool Finish                                                                                                          | StoneScapes Mini<br>  French Gray    |         | Pool Finish      | StoneScapes Micro Puerto Rico Blend<br>  Aqua Blue                               |
| Page 10                  | Pool Finish            | StoneScapes Mini   Tahoe Blue                                                                                        |                                      | Page 23 | Tile             | Verona   Tondela Blue                                                            |
| Page 12                  | Pool Finish            | StoneScapes Small Puerto Rico Blue<br>  Aqua Blue                                                                    |                                      |         | Coping           | Travertine   Silver                                                              |
|                          | Quartz                 | ColorScapes   Bora Bora Blue                                                                                         |                                      |         | Decking          | Stamped Concrete   Gray                                                          |
| Page 13                  | Touch of Glass         | StoneScapes Puerto Rico Blend<br>  Aqua White                                                                        |                                      | Page 24 | Pool Finish      | StoneScapes Large Puerto Rico Blend<br>  Aqua Blue                               |
|                          | Glass Beads            | JewelScapes Reflective   Aquamarine                                                                                  |                                      |         | Tile             | Martinique   Ocean Blue                                                          |
|                          | Polished               | PolishedScapes   Breakwater                                                                                          |                                      |         | Decking          | Tremron Pavers   Sierra                                                          |