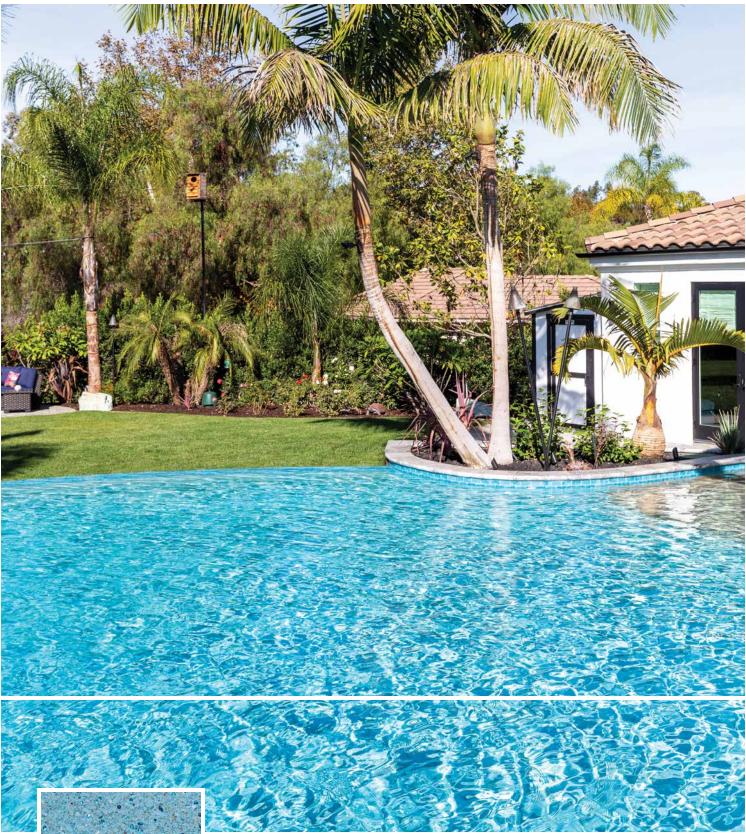

## Since Your Pool Water will mirror its surroundings, many other factors will impact water color.

- The design, shape, and depth of your pool
- The time of day and position of the sun
- Whether the sky is sunny, stormy, or overcast
- Your region of the country
- The chemistry of your water
- Landscaping, trees, bushes, and other foliage
- Colors in your home's exterior

## Subtle Changes in the appearance,

in the appearance, created by the play of sunlight and shade, are part of the **inherent beauty** of your pool finish.