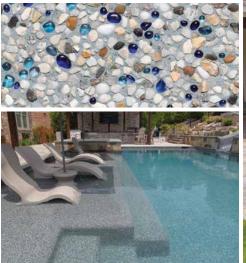

#### Pool Elements featured on this page:

Here's a view from above that might just blow your mind – intense blue tile and finish surrounded by a frame of creamy travertine decking.

- Pool Finish: JewelScapes<sup>®</sup> Classic Marina Blue
- Pool & Spa Tile: Jules Rustic Blue Blend
- Decking & Coping: Country Classic French Pattern Travertine
- Mosaics: Turtles and Stars in the spa
- Seating Ledge in pool
- Attached Raised Spillover Spa
- Fire Pit

#### Scan the QR Code

to see more of this pool finish.

Treasure the timeless beauty of JewelScapes<sup>®</sup> Classic Series pool finishes. From the rich blue of a summer evening to the icy effervescence of spring water, these finishes combine classic glass bead colors and premium pigments to give your poolscape enduring beauty.