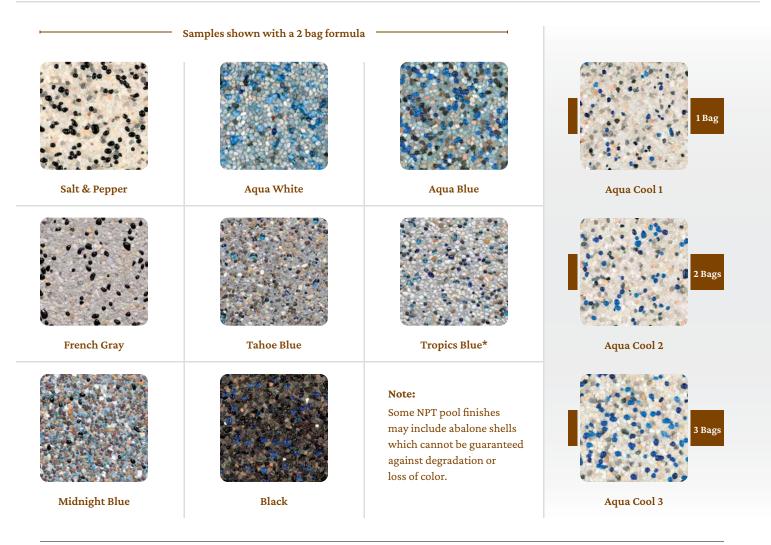

## Regular 🗷 Mini Pebbles

Give your pool or spa the natural beauty of a pebble-bottomed stream with a StoneScapes® pool finish. An inviting selection of colors and textures allow you to express your unique style.

White

White Mini

Salt & Pepper

Salt & Pepper Mini

Aqua Cool

Aqua Cool Mini

Aqua White

Aqua White Mini

Aqua Blue

Aqua Blue Mini

Sand

Sand Mini

PRODUCT INTENDED FOR USE IN ACCORDANCE WITH STANDARDS ESTABLISHED BY THE NATIONAL PLASTERERS COUNCIL. FINISH MUST BE APPLIED CONSISTENT WITH APPLICABLE BATCH FORMULA CARDS. NOT TO BE USED ABOYE THE WATER LINE, PROPER WATER CHEMISTRY BALANCE REQUIRED AT ALL TMES OTHER LIMITATIONS MAY APPLY. SEE LIMITED WAREANT FOR DETAILS & ADDITIONAL PRODUCT APPLICATIONS. Due to a variety of influences, your actual pool finish & water color may differ from the images shown in this brochure. Images & color, **mptopol.com** feature for impirations to show a range of design ideas for your NTP pool finish. Haves a calcular product prior to purchase or installation. "Smollade seasable which cannot be guaranteed against degradation or loss of color, **mptopol.com** 

## Regular Mini Pebbles

French Gray

French Gray Mini

**Caribbean Blue** 

Caribbean Blue Mini

Tahoe Blue

Tahoe Blue Mini

Tropics Blue

Tropics Blue Mini

Midnight Blue

Midnight Blue Mini

Black

Black Mini

Asuto Mini Only

Rubicon Bay Mini Only

Dapple Gray Mini Only