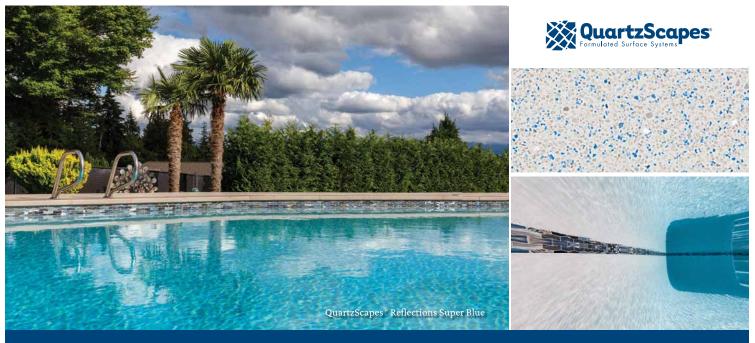

## Reflections

Add a sprinkle of sparkle to any pool finish with QuartzScapes<sup>®</sup> Reflections. Whether you choose to enhance with a subtle shimmer or to go a bit bolder, this proprietary blend of specialty aggregates will bring your pool to life with a radiant glow when blended into your pool finish.

PRODUCT INTENDED FOR USE IN ACCORDANCE WITH STANDARDS ESTABLISHED BY THE NATIONAL PLASTERERS COUNCIL. FINISH MUST BE APPLIED CONSISTENT WITH APPLICABLE BATCH FORMULA CARDS. NOT TO BE USED ABOVE THE WATER LINE. PROPER WATER CHEMISTRY BALANCE REQUIRED AT ALL TIMES. OTHER LIMITATIONS MAY APPLY. SEE LIMITED WARRANTY FOR DETAILS & ADDITIONAL PRODUCT APPLICATION INSTRUCTIONS. Due to a variety of influences, your actual pool finish & water color may differ from the images shown in this brochure. Images & color samples are featured for inspiration & to show a range of design ideas for your NPT pool finish. Always check a sample of the actual product prior to purchase or installation. \*Some finishes may include seashells which cannot be guaranteed against degradation or loss of color. **nptpool.com** 