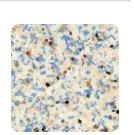

StoneScapes<sup>®</sup> Small Puerto Rico Blend

Twizel Pool Finish Sparkling sky-blue pool water is yours with this blend of iridescent glass beads and pebbles.

StoneScapes<sup>®</sup> Mini

French Gray Pool Finish For a soothing, nature-inspired light gray to medium blue watercolor, look no further than StoneScapes<sup>®</sup> French Gray.