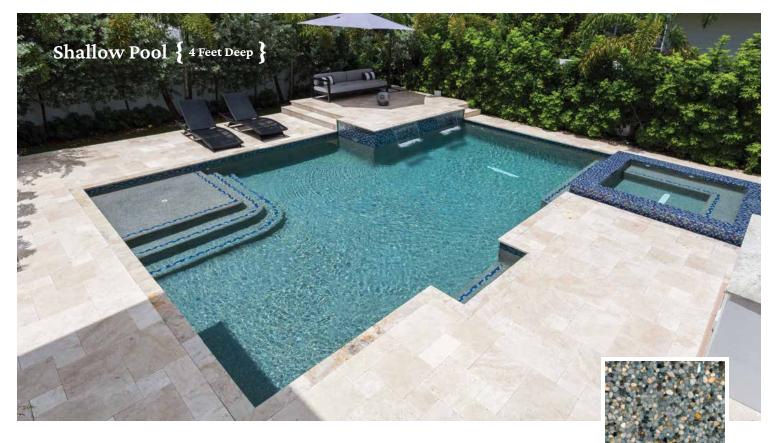

## Photo Index

| Cover                    | Pool Finish            | StoneScapes Small Puerto Rico Blend  <br>Hokitika Gorge                                                              |                                      | Page 14 | Pool Finish      | StoneScapes Mini   Tahoe Blue                                                    |
|--------------------------|------------------------|----------------------------------------------------------------------------------------------------------------------|--------------------------------------|---------|------------------|----------------------------------------------------------------------------------|
|                          |                        |                                                                                                                      |                                      |         | Tile             | Oceans   Silverstone                                                             |
| Inside<br>Front<br>Cover | Pool Finish            | QuartzScapes Caribbean   Barbados Blue                                                                               |                                      |         | Decking & Coping | Belgard Lafitt Rustic   Avondale                                                 |
|                          |                        |                                                                                                                      |                                      | Page 16 | Pool Finish      | PolishedScapes   Cascade                                                         |
| Page 2                   | Pool Finish            | StoneScapes Mini   Aqua Blue                                                                                         |                                      |         | Tile             | Lightwaves   Dark Blue                                                           |
|                          | Light Blue             | ColorScapes   Blue                                                                                                   |                                      |         | Decking & Coping | Travertine   Leonardo French Pattern                                             |
|                          | Turquoise Blue         | StoneScapes Micro Puerto Rico Blend<br>  Hokitika Gorge                                                              |                                      | Page 17 | Pool Finish      | JewelScapes Classic   Marina Blue                                                |
|                          | Medium Blue            | QuartzScapes   Tahoe Blue                                                                                            |                                      |         | Tile             | Lightwaves   Blue                                                                |
|                          | Light Green            | StoneScapes   Sand                                                                                                   |                                      | Page 18 | Pool Finish      | JewelScapes Reflective   Aquamarine                                              |
| Page 5                   | Light Gray             | StoneScapes   French Gray                                                                                            |                                      | Page 19 | Pool Finish      | PolishedScapes Opal Puerto Rico Blend<br>  Sky Blue                              |
|                          | Green                  | StoneScapes   Irish Mist                                                                                             |                                      |         | Pool Finish      | PolishedScapes   Cascade                                                         |
|                          | Blue Gray              | QuartzScapes   Grenadine Gray<br>StoneScapes Touch of Glass   Tahoe Blue<br>with 3 bags of glass plus Ice and Cobalt |                                      | Page 20 | Tile             | Lightwaves   Dark Blue                                                           |
|                          | Dark Blue              |                                                                                                                      |                                      |         | Decking & Coping | Travertine   Leonardo French Pattern                                             |
|                          | Deep Dark Green        | StoneScapes   Black                                                                                                  |                                      | Page 21 | Pool Finish      | PolishedScapes   Summer Breeze                                                   |
|                          | Pool Finish            | StoneScapes   French Gray                                                                                            |                                      |         |                  | Tonsneuscupes   ourmiter breeze                                                  |
| Page 6                   | Tile                   | Waterfall   Yosemite                                                                                                 |                                      |         | Tile             | Equinox   Multicolor 1" x 2" and Equinox<br>  Icy Teal (contrasting band on spa) |
|                          | Shallow Pool<br>(Top)  | Pool Finish                                                                                                          | StoneScapes Mini<br>  Tahoe Blue     |         | Mosaics          | Stingrays                                                                        |
| Page 8                   |                        |                                                                                                                      |                                      | Page 22 | Decking & Coping | Travertine   Ivory                                                               |
|                          | Small Pool<br>(Bottom) | Pool Finish                                                                                                          | PolishedScapes<br>  Breakwater       |         | Pool Finish      | StoneScapes Mini   Aqua White                                                    |
|                          | Shallow Pool<br>(Top)  | Pool Finish                                                                                                          | JewelScapes Classic<br>  Marina Blue |         | Tile             | Marblestone   Pattern                                                            |
| Page 9                   |                        |                                                                                                                      |                                      |         | Decking & Coping | Techo-Bloc Greyed Nickel                                                         |
|                          | Small Pool<br>(Bottom) | Pool Finish                                                                                                          | StoneScapes Mini<br>  French Gray    |         | Pool Finish      | StoneScapes Micro Puerto Rico Blend<br>  Aqua Blue                               |
| Page 10                  | Pool Finish            | StoneScapes Mini   Tahoe Blue                                                                                        |                                      | Page 23 | Tile             | Verona   Tondela Blue                                                            |
| Page 12                  | Pool Finish            | StoneScapes Small Puerto Rico Blue<br>  Aqua Blue                                                                    |                                      |         | Coping           | Travertine   Silver                                                              |
|                          | Quartz                 | ColorScapes   Bora Bora Blue                                                                                         |                                      |         | Decking          | Stamped Concrete   Gray                                                          |
| Page 13                  | Touch of Glass         | StoneScapes Puerto Rico Blend<br>  Aqua White                                                                        |                                      | Page 24 | Pool Finish      | StoneScapes Large Puerto Rico Blend<br>  Aqua Blue                               |
|                          | Glass Beads            | JewelScapes Reflective   Aquamarine                                                                                  |                                      |         | Tile             | Martinique   Ocean Blue                                                          |
|                          | Polished               | PolishedScapes   Breakwater                                                                                          |                                      |         | Decking          | Tremron Pavers   Sierra                                                          |