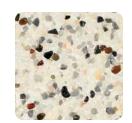

**Pool Finish featured on front cover:** StoneScapes<sup>®</sup> Small Puerto Rico Blend Hokitika Gorge **Pool Finish featured on back cover:** StoneScapes<sup>®</sup> Mini Rubicon Bay

StoneScapes® Small Puerto Rico Blend

Hokitika Gorge

Pool Finish

Slide into a brand new NPT Pool Finish color! This inviting water color is created with a proprietary Puerto Rico Blend of turquoise pigment and white pebbles.