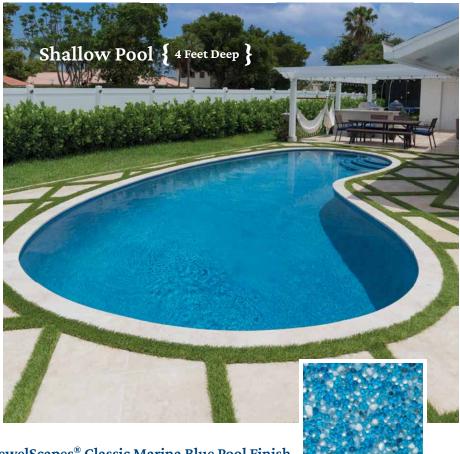

# Achieve deep, rich water color.

4 Feet Deep

## The deeper the water, the darker it will appear.

Water will seem lighter in shallower areas like steps, ledges, benches, and beach entries where the finish itself is more visible.

StoneScapes® French Gray Pool Finish

# Beauty, More than **Surface** Deep...

JewelScapes<sup>®</sup> Classic Marina Blue Pool Finish

To achieve a deep, rich water color in a pool without a deep end, select a dark colored pool finish.

Your pool's depth has a huge impact on the color of your water.