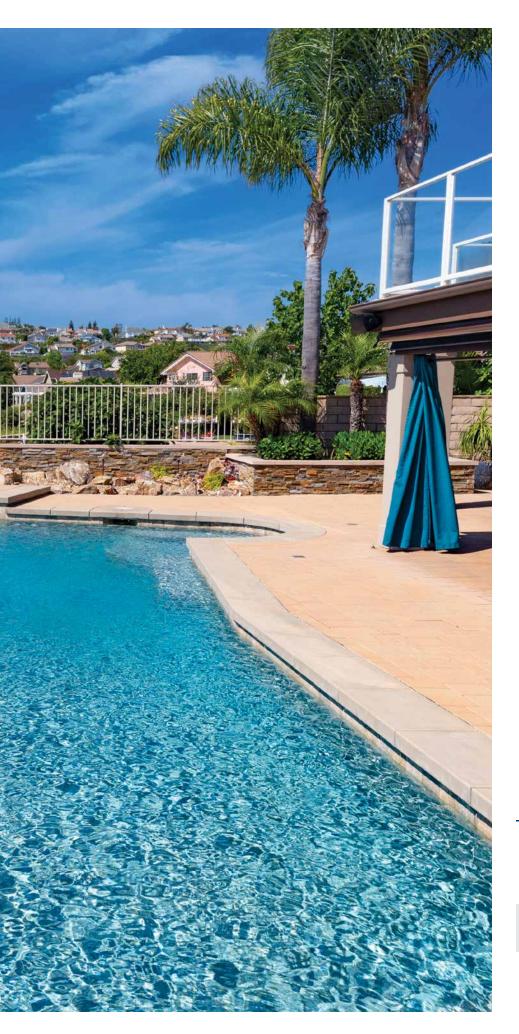

**Pool Finish featured on front cover:** StoneScapes<sup>®</sup> Small Puerto Rico Blend Hokitika Gorge **Pool Finish featured on back cover:** StoneScapes<sup>®</sup> Mini Rubicon Bay

# Water Color is in the eye of the beholder.

# NPT<sup>®</sup> Interior Pool Finishes

are exquisite mixtures of color and texture in an array of spectacular blends.

While our formulas are accurate and consistent, the color of your **pool's water** will be **uniquely yours.** 

## The secret to having Beautiful Pool Water

is selecting the right interior pool finish for you.