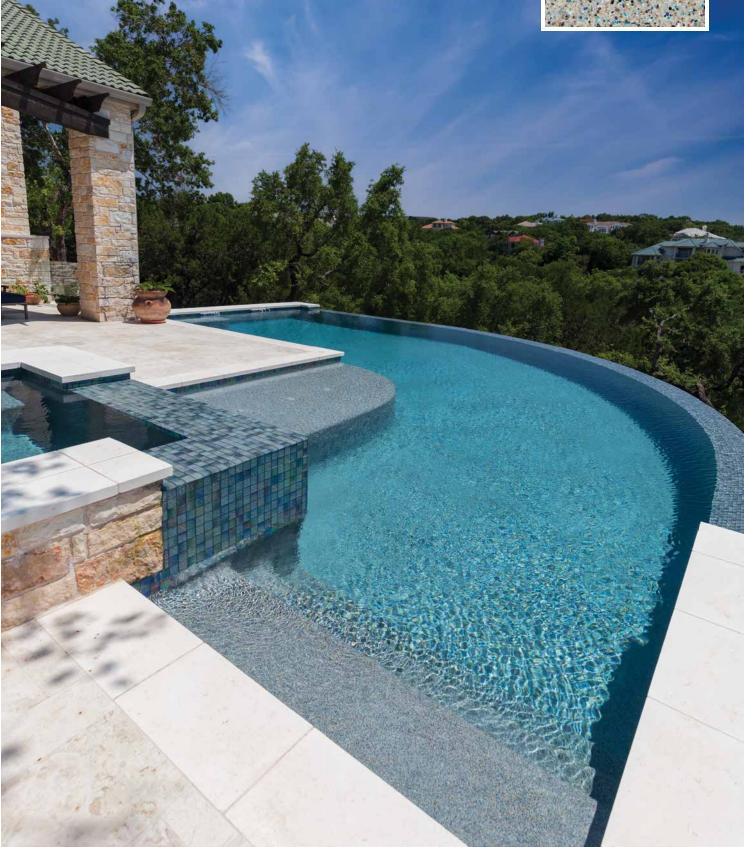

# StoneScapes<sup>®</sup> Tropics Blue Pool Finish

StoneScapes<sup>®</sup> Regular Tropics Blue pebble pool finish produces dark blue to teal water color. Its rich hue makes it easy to pair with tiles and hardscapes, especially those with green or other earth tones.