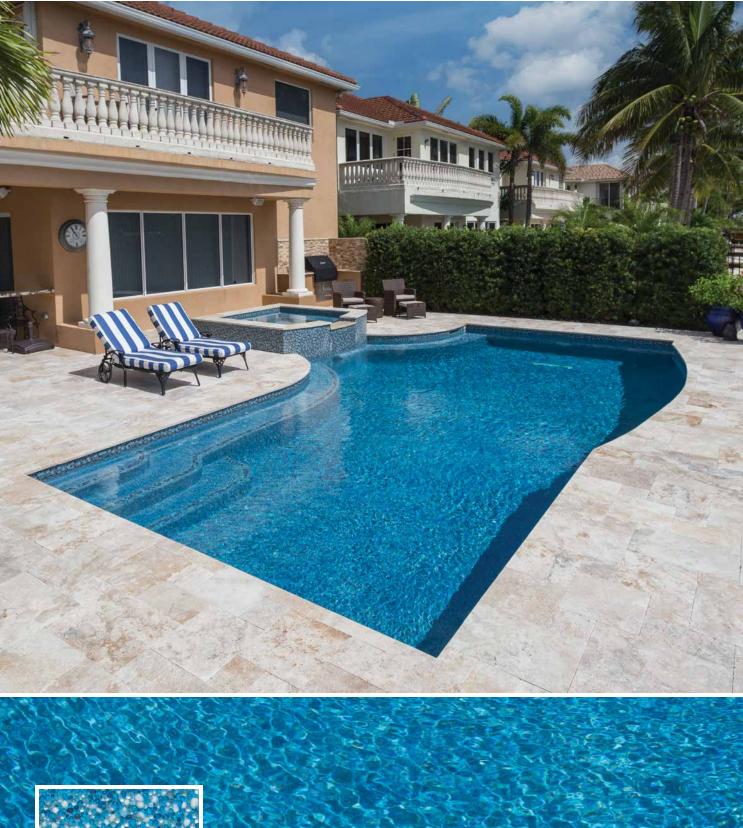

.





PolishedScapes<sup>®</sup> Summer Breeze

Pool Finish

Relax in the sophisticated blue-gray waters of PolishedScapes<sup>®</sup> Summer Breeze. Polished mirror, marble and glass aggregates provide unmatched smoothness.





#### **StoneScapes**<sup>®</sup>

Sand Pool Finish Capture the essence of your favorite vacation spot with the beach-inspired look and pebble texture of StoneScapes<sup>®</sup> Sand.



StoneScapes<sup>®</sup> Mini

Black Pool Finish Black pool finishes create gold water color in shallow areas and dramatic green water color in deeper areas.





## PolishedScapes®

Breakwater Pool Finish Polished marble, glass and mirror aggregates create the smooth-to-the-touch, reflective PolishedScapes<sup>®</sup> series seen here in Breakwater, an opulent bright blue color.



JewelScapes<sup>®</sup> Classic

Mariner Blue Pool Finish Add unmatched depth and color to your backyard with JewelScapes<sup>®</sup>, NPT's glass bead finish line, seen here in beautiful Marina Blue.





# StoneScapes<sup>®</sup> Tropics Blue Pool Finish

StoneScapes<sup>®</sup> Regular Tropics Blue pebble pool finish produces dark blue to teal water color. Its rich hue makes it easy to pair with tiles and hardscapes, especially those with green or other earth tones.







This pool features Abalone Glass Bead Blend. The sophisticated way to add the look of abalone shell with the luster and duribility of glass beads.

## Photo Index

| Cover                    | Pool Finish            | StoneScapes Small Puerto Rico Blend  <br>Hokitika Gorge