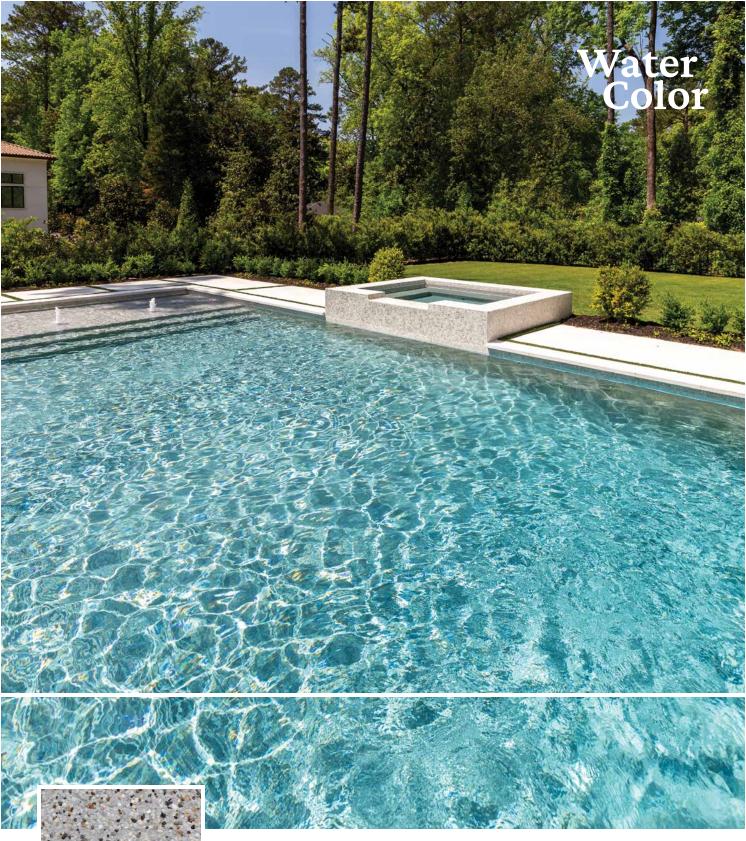

QuartzScapes<sup>®</sup> Caribbean

Grenadine Gray Pool Finish Inspired by the beauty and magic of the Caribbean, QuartzScapes<sup>®</sup> Grenadine Gray quartz finish paints your pool in a handsome shade of blue-gray.