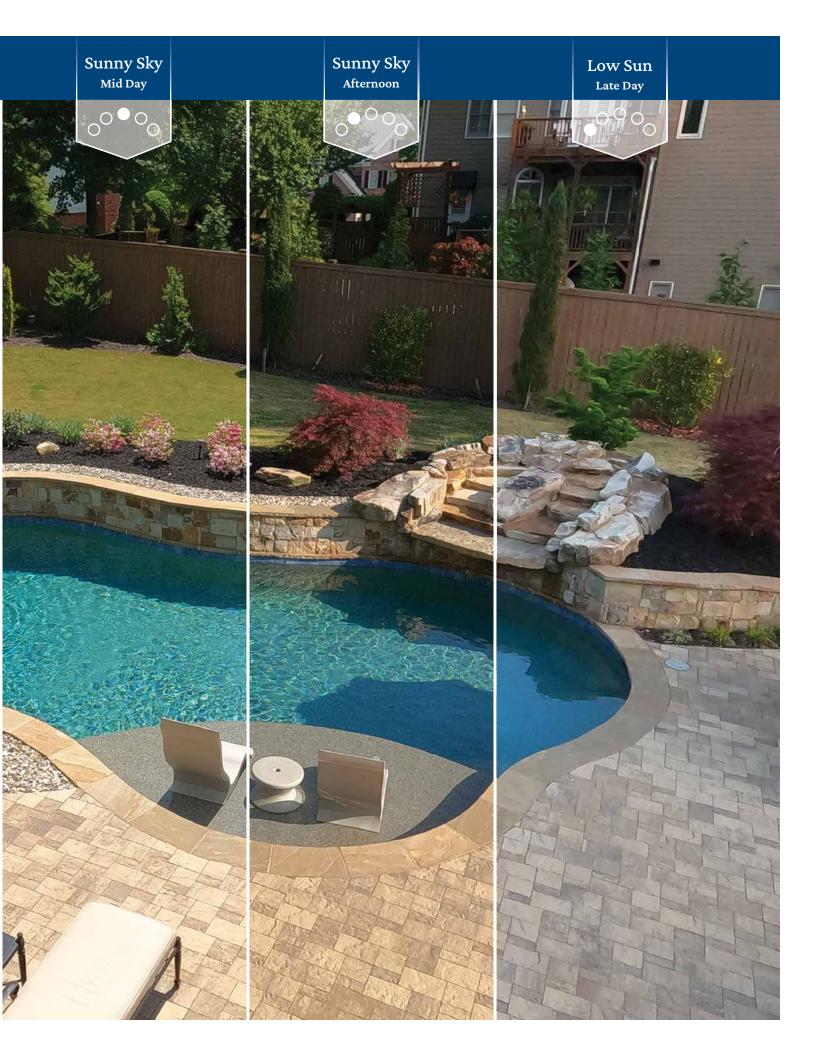

## Since Your Pool Water will mirror its surroundings, many other factors will impact water color.

- The design, shape, and depth of your pool
- The time of day and position of the sun
- Whether the sky is sunny, stormy, or overcast
- Your region of the country
- The chemistry of your water
- Landscaping, trees, bushes, and other foliage
- Colors in your home's exterior

## Subtle Changes in the appearance,

in the appearance, created by the play of sunlight and shade, are part of the **inherent beauty** of your pool finish.