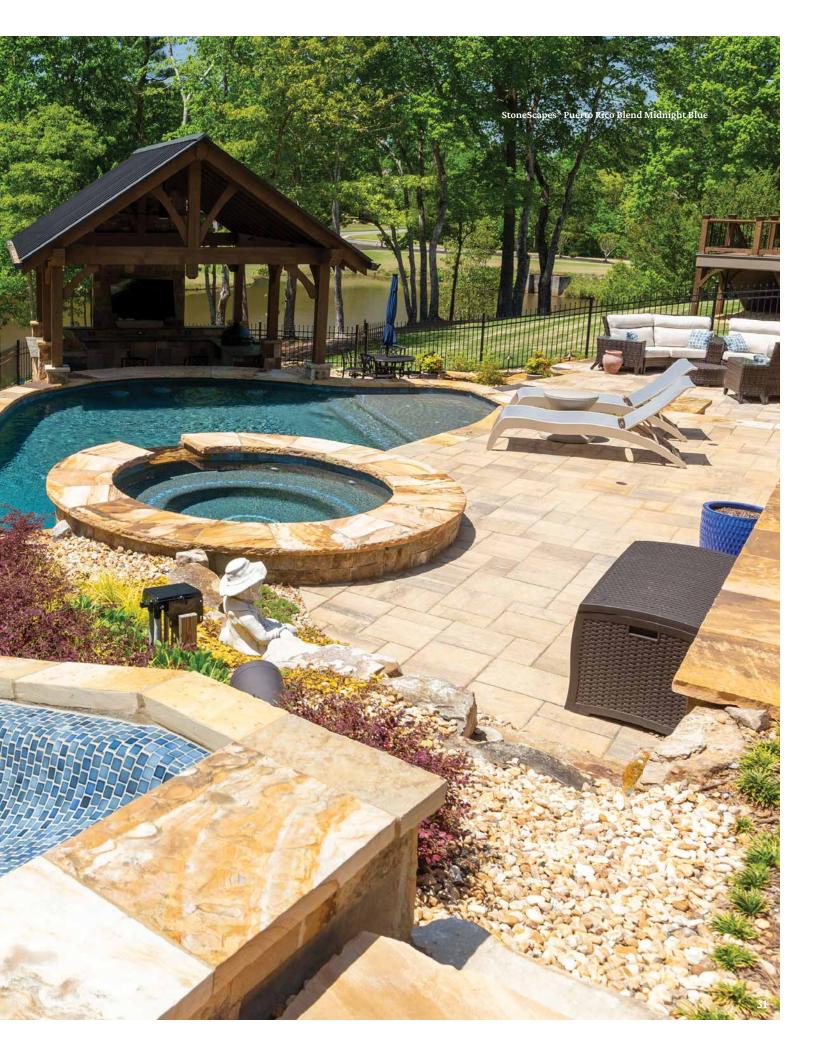

| Backyard Escape 30 – 31                     |
|---------------------------------------------|
| Outdoor Living 32 – 33                      |
| QuartzScapes <sup>®</sup> Pages 34 – 39     |
| - QuartzScapes <sup>®</sup> Spotlight 34–35 |
| - Elements 36                               |
| - Reflections 37                            |
| - Regular 38                                |
| - Caribbean 39                              |
| - Tropical 39                               |
| ColorScapes <sup>®</sup> Pages 40 – 41      |
| - Elements 40                               |
| - ColorScapes <sup>®</sup> 41               |
| PlasterScapes <sup>®</sup> Pages 42 – 43    |
| - Elements 42                               |
| - PlasterScapes <sup>®</sup> 43             |
| Water Color Spotlight 44 – 57               |