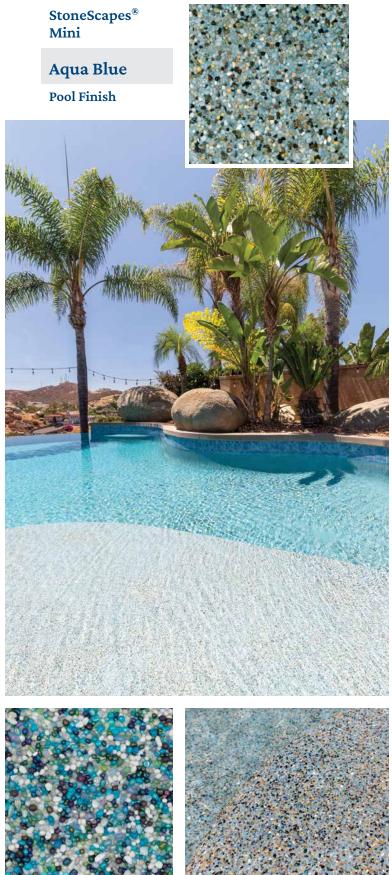

hes create gold water color in shallow areas and dramatic green water color in deeper areas.





## PolishedScapes®

Breakwater Pool Finish Polished marble, glass and mirror aggregates create the smooth-to-the-touch, reflective PolishedScapes<sup>®</sup> series seen here in Breakwater, an opulent bright blue color.



JewelScapes<sup>®</sup> Classic

Mariner Blue Pool Finish Add unmatched depth and color to your backyard with JewelScapes<sup>®</sup>, NPT's glass bead finish line, seen here in beautiful Marina Blue.





# StoneScapes<sup>®</sup> Tropics Blue Pool Finish

StoneScapes<sup>®</sup> Regular Tropics Blue pebble pool finish produces dark blue to teal water color. Its rich hue makes it easy to pair with tiles and hardscapes, especially those with green or other earth tones.







This pool features Abalone Glass Bead Blend. The sophisticated way to add the look of abalone shell with the luster and duribility of glass beads.

## Photo Index

| Cover                    | Pool Finish            | StoneScapes Small Puerto Rico Blend  <br>Hokitika Gorge                                                              |                                      | Page 14 | Pool Finish      | StoneScapes Mini   Tahoe Blue                                                    |
|--------------------------|------------------------|----------------------------------------------------------------------------------------------------------------------|--------------------------------------|---------|------------------|----------------------------------------------------------------------