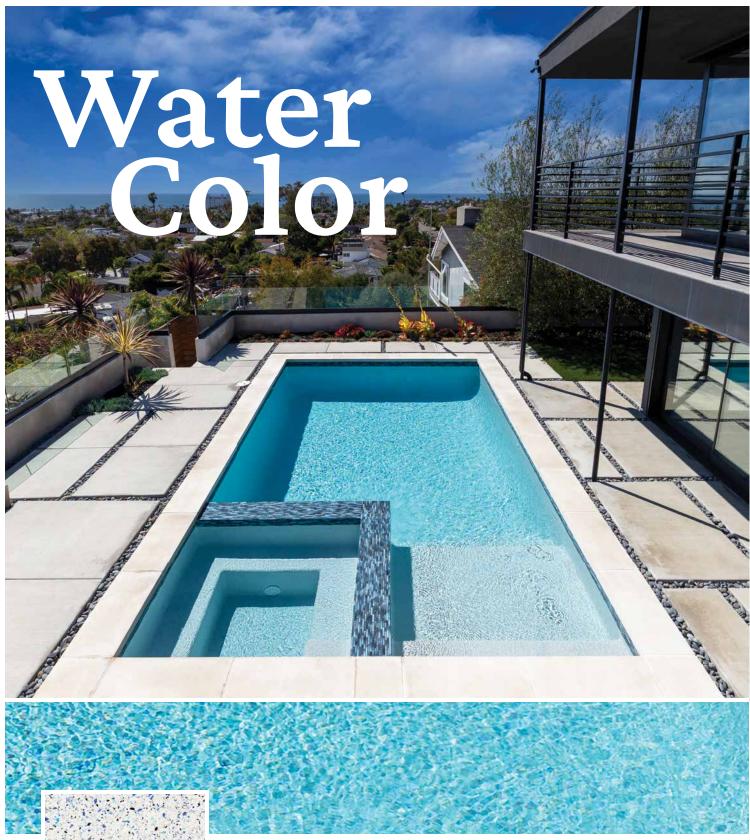

# Water Color is in the eye of the beholder.

# NPT<sup>®</sup> Interior Pool Finishes

are exquisite mixtures of color and texture in an array of spectacular blends.

While our formulas are accurate and consistent, the color of your **pool's water** will be **uniquely yours.** 