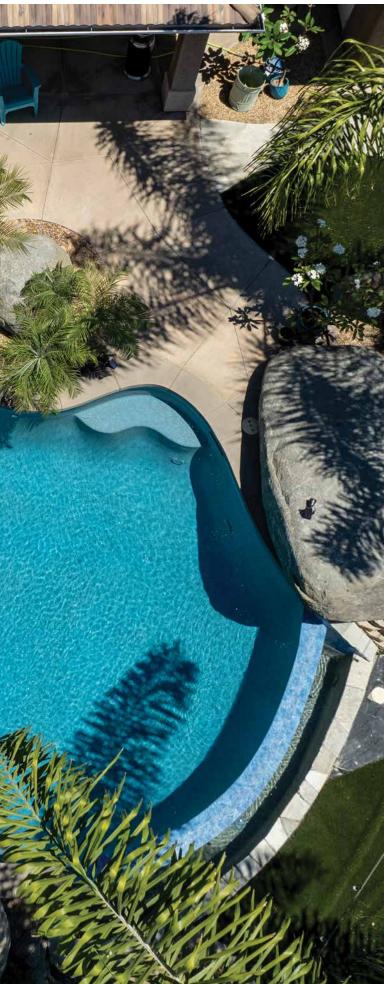

# StoneScapes<sup>®</sup> Tropics Blue Pool Finish

StoneScapes<sup>®</sup> Regular Tropics Blue pebble pool finish produces dark blue to teal water color. Its rich hue makes it easy to pair with tiles and hardscapes, especially those with green or other earth tones.