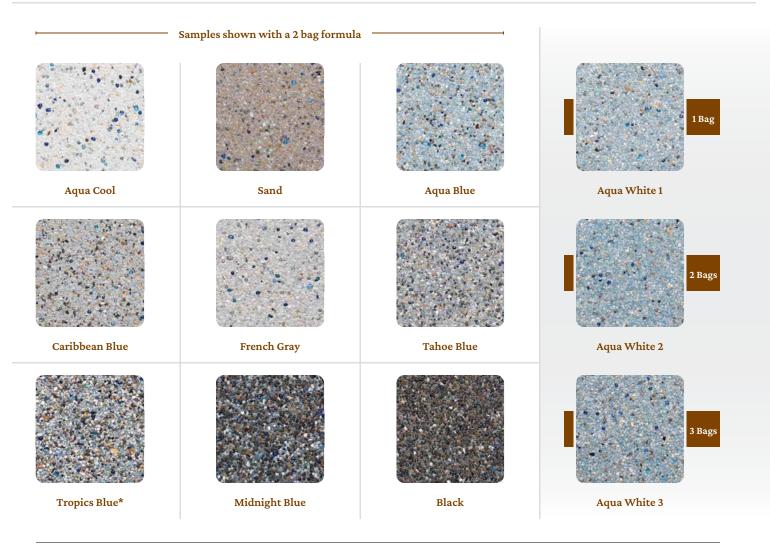

#### Large Puerto Rico Blend

Iridescent glass beads combined with smooth pebble is what makes StoneScapes<sup>®</sup> Puerto Rico Blends unique. From a delicate dusting with a single bag of glass beads, to a bolder blend with two or three bags, these exclusive mixtures will transport you to your own island paradise.

#### \* Note:

Small Puerto Rico Blend colors can be made using 1, 2, or 3 bags (most popular amount) of Puerto Rico Blend glass accent beads. Examples of different glass bead accent amounts are shown on page 24.