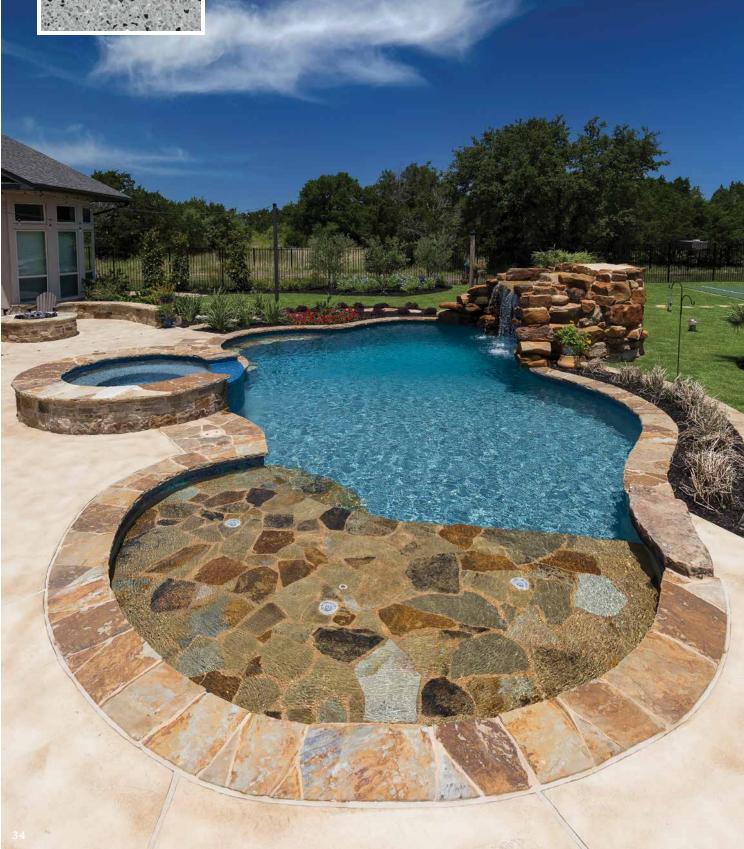

## Pool Elements featured on this page:

The classic Tahoe Blue quartz finish of this freeform pool creates the perfect accent for the surrounding lush, green landscape.

- Pool Finish: QuartzScapes<sup>®</sup> Regular Tahoe Blue
- Pool & Spa Tile: Oceans Cobalt 6" x 6"
- Decking & Coping: Scabos Travertine
- Sunning Ledge
- Bench Seating

- Raise Spillover Spa
- Rock Waterfall
- Diving Board
- Landscaping

## Scan the QR Code

to see more of this pool finish.