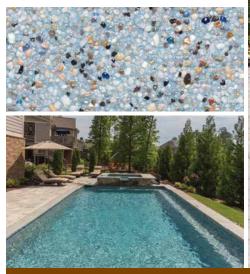

**Pool Finish featured on front cover:** StoneScapes<sup>®</sup> Small Puerto Rico Blend Hokitika Gorge **Pool Finish featured on back cover:** StoneScapes<sup>®</sup> Mini Rubicon Bay

# Water Color is in the eye of the beholder.

# NPT<sup>®</sup> Interior Pool Finishes

are exquisite mixtures of color and texture in an array of spectacular blends.

While our formulas are accurate and consistent, the color of your **pool's water** will be **uniquely yours.** 