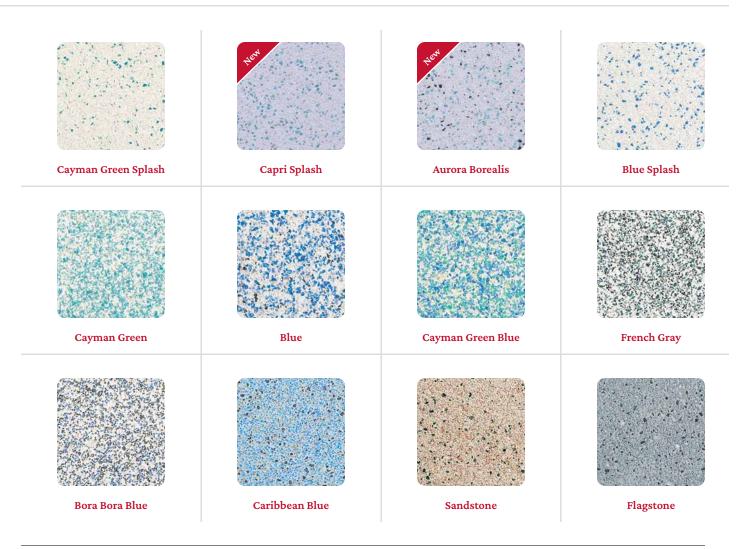

nptpool.com/pool-finishes/ water-color Light Blue | White & Light Blue Pool Finishes = Light Blue Watercolor |

### **Turquoise Blue**

| White & Light Blue Pool Finishes\* = Turquoise Blue Watercolor | \*Enhance by coloring the cement, incorporating blue | green aggregates, or both!

Medium Blue

| Medium Blue Pool Finishes = Medium Blue Watercolor |

Light Green | Sand Pool Finishes = Light Green Watercolor |

Light Gray | Light Gray Pool Finishes = Light Gray Watercolor |

**Green** | Green Pool Finishes = Green Watercolor |

Blue Gray | Blue Gray Pool Finishes = Blue Gray Watercolor |

Dark Blue
Dark Blue Pool Finishes = Dark Blue Watercolor |

Deep Dark Green
| Black Pool Finishes = Deep Dark Green Watercolor |