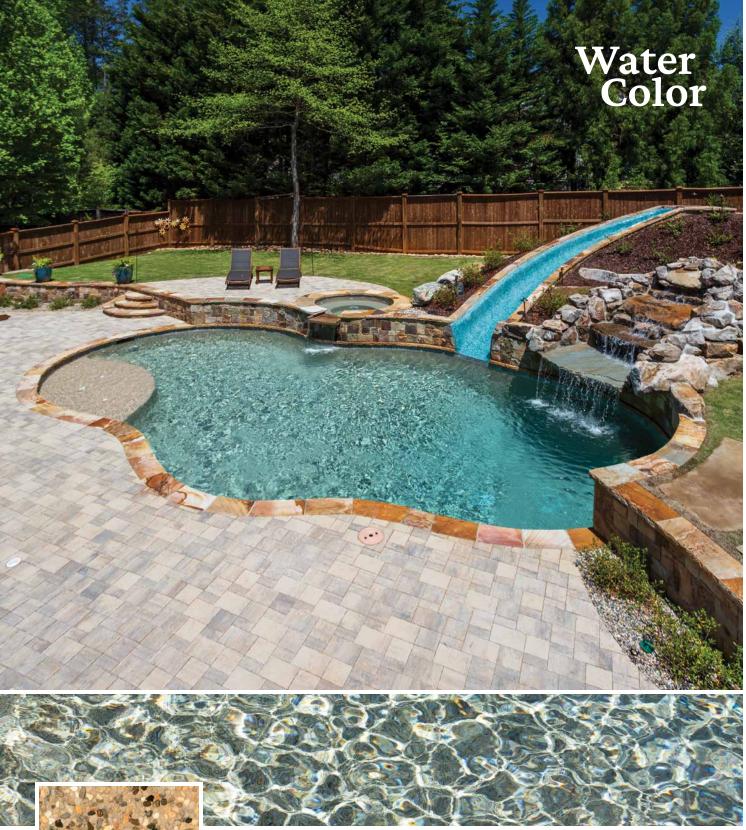

# Custom Water Color

nptpool.com

# Water Color is in the eye of the beholder.

# NPT<sup>®</sup> Interior Pool Finishes

are exquisite mixtures of color and texture in an array of spectacular blends.

While our formulas are accurate and consistent, the color of your **pool's water** will be **uniquely yours.** 

## The secret to having Beautiful Pool Water

is selecting the right interior pool finish for you.