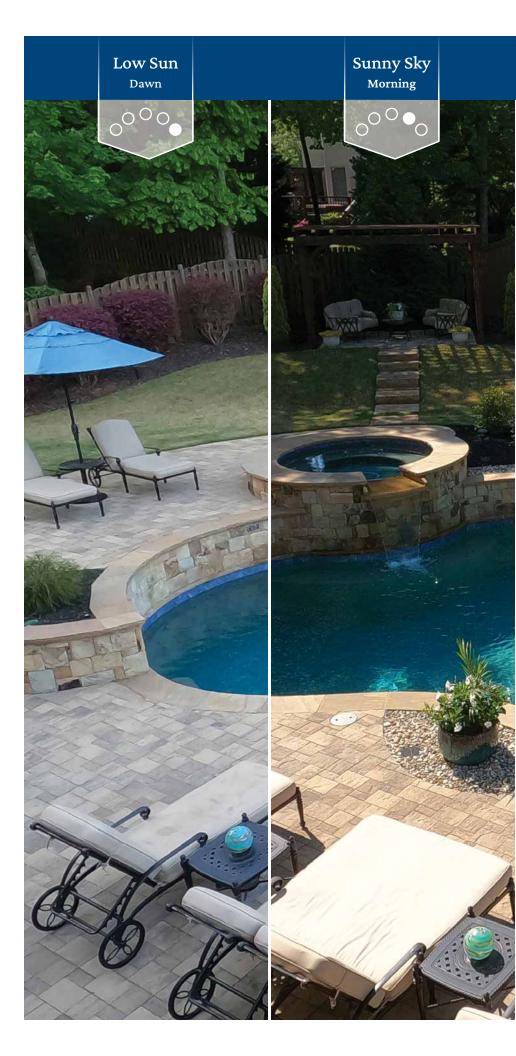

## Since Your Pool Water will mirror its surroundings, many other factors will impact water color.

- The design, shape, and depth of your pool
- The time of day and position of the sun
- Whether the sky is sunny, stormy, or overcast
- Your region of the country
- The chemistry of your water
- Landscaping, trees, bushes, and other foliage
- Colors in your home's exterior

## Subtle Changes in the appearance,

in the appearance, created by the play of sunlight and shade, are part of the **inherent beauty** of your pool finish.