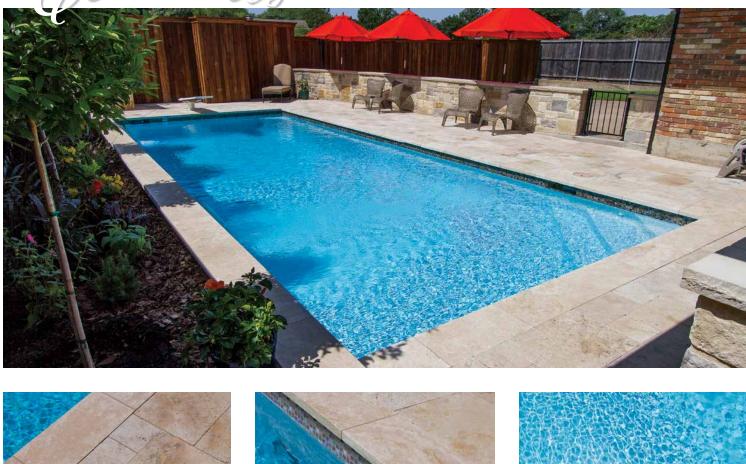

#### Pool Elements featured on this page:

Here's a view from above that might just blow your mind – intense blue tile and finish surrounded by a frame of creamy travertine decking.

- Pool Finish: JewelScapes<sup>®</sup> Classic Marina Blue
- Pool & Spa Tile: Jules Rustic Blue Blend
- Decking & Coping: Country Classic French Pattern Travertine
- Mosaics: Turtles and Stars in the spa
- Seating Ledge in pool
- Attached Raised Spillover Spa
- Fire Pit