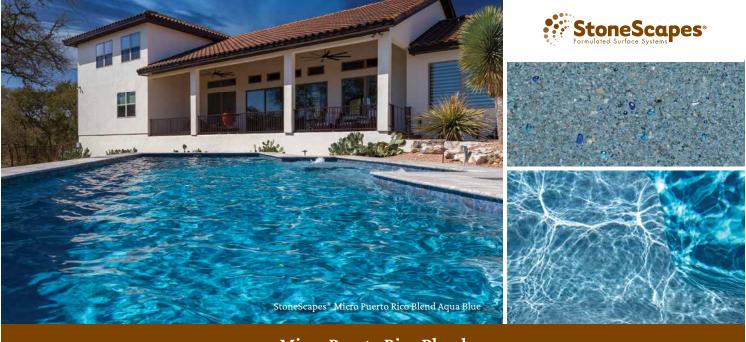

### Scan the QR Code

to see more of this pool finish.

Micro Puerto Rico Blend

The natural beauty of the StoneScapes  ${\ensuremath{\mathbb R}}$  Micro Puerto Rico Blend pebbles is enriched with tiny iridescent glass beads to further enhance the color of your pool water.