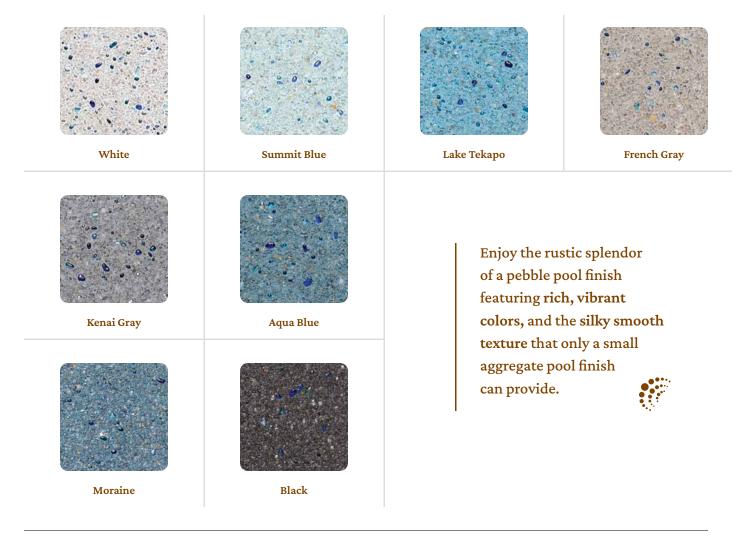

## Regular 🗷 Mini Pebbles

Give your pool or spa the natural beauty of a pebble-bottomed stream with a StoneScapes® pool finish. An inviting selection of colors and textures allow you to express your unique style.

White

White Mini

Salt & Pepper

Salt & Pepper Mini

Aqua Cool

Aqua Cool Mini

Aqua White

Aqua White Mini

Aqua Blue

Aqua Blue Mini

Sand

Sand Mini

PRODUCT INTENDED FOR USE IN ACCORDANCE WITH STANDARDS ESTABLISHED BY THE NATIONAL PLASTERERS COUNCIL. FINISH MUST BE APPLIED CONSISTENT WITH APPLICABLE BATCH FORMULA CARDS. NOT TO BE USED ABOYE THE WATER LINE, PROPER WATER CHEMISTRY BALANCE REQUIRED AT ALL TMES OTHER LIMITATIONS MAY APPLY. SEE LIMITED WAREANT FOR DETAILS & ADDITIONAL PRODUCT APPLICATIONS. Due to a variety of influences, your actual pool finish & water color may differ from the images shown in this brochure. Images & color, **mptopol.com** feature for impirations to show a range of design ideas for your NTP pool finish. Haves a calcular product prior to purchase or installation. "Smollade seasable which cannot be guaranteed against degradation or loss of color, **mptopol.com** 

## Regular Mini Pebbles

French Gray

French Gray Mini

**Caribbean Blue** 

Caribbean Blue Mini

Tahoe Blue

Tahoe Blue Mini

Tropics Blue

Tropics Blue Mini

Midnight Blue

Midnight Blue Mini

Black

Black Mini

Asuto Mini Only

Rubicon Bay Mini Only

Dapple Gray Mini Only