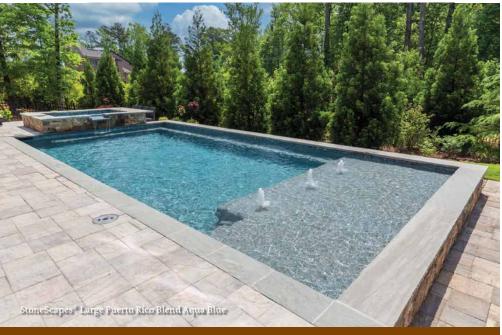

#### Large Puerto Rico Blend

Iridescent glass beads combined with smooth pebble is what makes StoneScapes<sup>®</sup> Puerto Rico Blends unique. From a delicate dusting with a single bag of glass beads, to a bolder blend with two or three bags, these exclusive mixtures will transport you to your own island paradise.