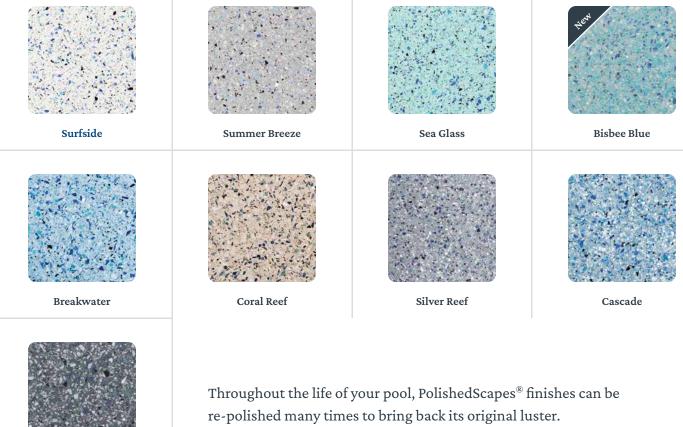

43

**PolishedScapes**<sup>®</sup>

Surfside Pool Finish You'll think you are Surfside when floating amidst a sparkling, smooth finish enhanced with colored marble aggregates, colored chipped glass, and triple-sided mirror flecks.

## PolishedScapes®

Breakwater Pool Finish Polished marble, glass and mirror aggregates create the smooth-to-the-touch, reflective PolishedScapes<sup>®</sup> series seen here in Breakwater, an opulent bright blue color.

### StoneScapes<sup>®</sup> Mini Tahoe Blue Pool Finish

PolishedScapes<sup>®</sup> Breakwater Pool Finish

#### **StoneScapes**<sup>®</sup>

Sand Pool Finish Capture the essence of your favorite vacation spot with the beach-inspired look and pebble texture of StoneScapes<sup>®</sup> Sand.

StoneScapes<sup>®</sup> Mini

Black Pool Finish Black pool finishes create gold water color in shallow areas and dramatic green water color in deeper areas.