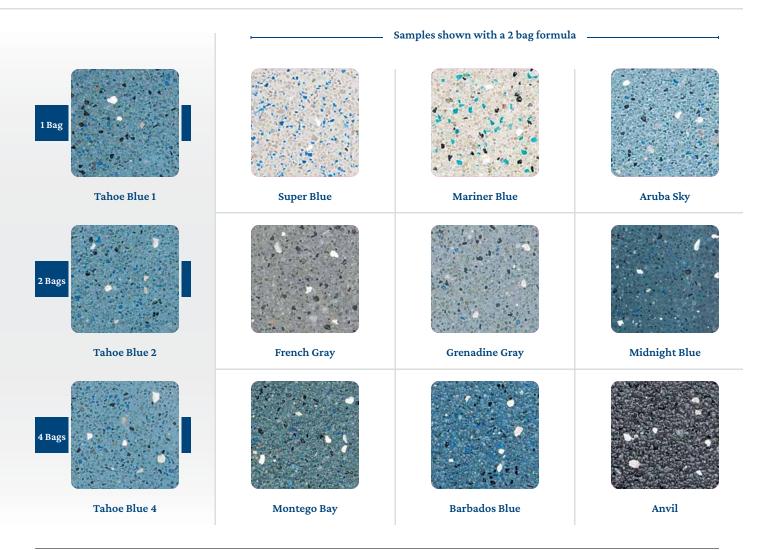

## Regular

A premium blend of crushed quartz, white cement and mineral-based pigments, QuartzScapes® merges beauty and strength for a stunning pool finish. Natural quartz is one of the world's strongest minerals, and QuartzScapes® interior pool finishes create reliable beauty that will last.

PRODUCT INTENDED FOR USE IN ACCORDANCE WITH STANDARDS ESTABLISHED BY THE NATIONAL PLASTERERS COUNCIL. FINISH MUST BE APPLIED CONSISTENT WITH APPLICABLE BATCH FORMULA CARDS. NOT TO BE USED ABOVE THE WATER LINE. PROPER WATER CHEMISTRY BALANCE REQUIRED AT ALL TIMES. OTHER LIMITATIONS MAY APPLY. SEE LIMITED WARRANTY FOR DETAILS & ADDITIONAL PRODUCT APPLICATION INSTRUCTIONS. Due to a variety of influences, your actual pool finish & water color may differ from the images shown in this brochure. Images & color samples are featured for inspiration & to show a range of design ideas for your NPT pool finish. Always check a sample of the actual product prior to purchase or installation. "Some finishes may include seashells which cannot be guaranteed against degradation or loss of color. **nptpool.com** 

## Caribbean

Bring the beauty of the deep blue Caribbean Sea to your own backyard with QuartzScapes<sup>®</sup> Caribbean Series finishes. From Aruba Sky to St. Martin Shade, these six intense, vivid hues will give you the island view you've always dreamed of.

St. Martin Shade

Tropical

QuartzScapes<sup>®</sup> Tropical Series features new pool finish colors achieved by two of our newest NPT colored quartz aggregates. We combine these with Npt pigments to create a truly tropical vibe in your backyard. Think bright, bold colors and clear refreshing water colors.