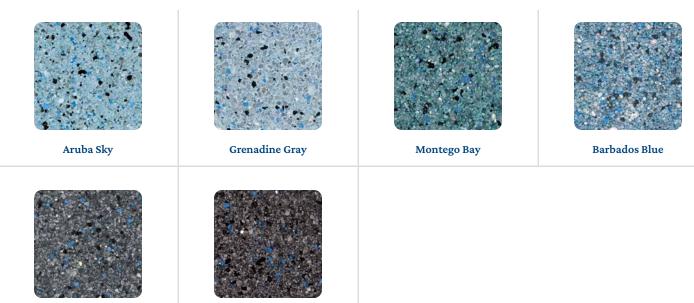

## Caribbean

Bring the beauty of the deep blue Caribbean Sea to your own backyard with QuartzScapes<sup>®</sup> Caribbean Series finishes. From Aruba Sky to St. Martin Shade, these six intense, vivid hues will give you the island view you've always dreamed of.

St. Martin Shade

Tropical

QuartzScapes<sup>®</sup> Tropical Series features new pool finish colors achieved by two of our newest NPT colored quartz aggregates. We combine these with Npt pigments to create a truly tropical vibe in your backyard. Think bright, bold colors and clear refreshing water colors.

QuartzScapes<sup>®</sup> Caribbean

Grenadine Gray Pool Finish Inspired by the beauty and magic of the Caribbean, QuartzScapes<sup>®</sup> Grenadine Gray quartz finish paints your pool in a handsome shade of blue-gray.