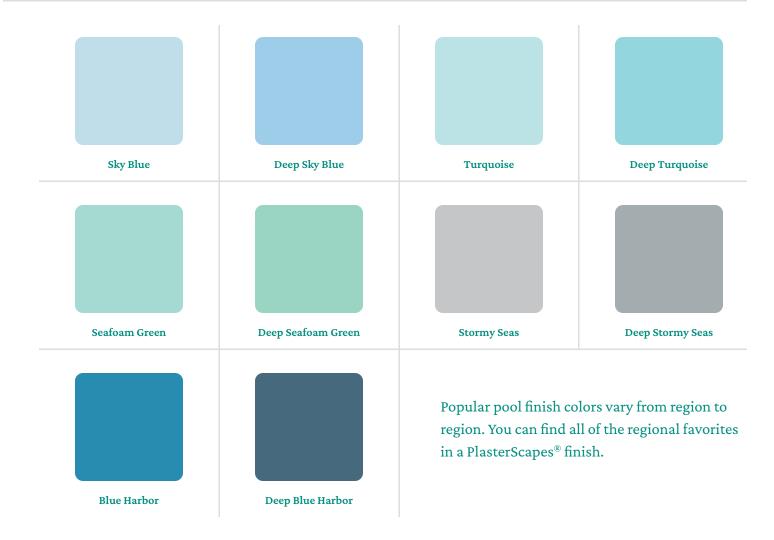

### **Turquoise Blue**

| White & Light Blue Pool Finishes\* = Turquoise Blue Watercolor | \*Enhance by coloring the cement, incorporating blue | green aggregates, or both!

Medium Blue

| Medium Blue Pool Finishes = Medium Blue Watercolor |

Light Green | Sand Pool Finishes = Light Green Watercolor |

Light Gray | Light Gray Pool Finishes = Light Gray Watercolor |

**Green** | Green Pool Finishes = Green Watercolor |

Blue Gray | Blue Gray Pool Finishes = Blue Gray Watercolor |

Dark Blue
Dark Blue Pool Finishes = Dark Blue Watercolor |

Deep Dark Green
| Black Pool Finishes = Deep Dark Green Watercolor |

## First, Decide...

whether you would like the water in your pool to appear blue or green.

For water that looks primarily blue, select a finish with white, blue or gray pigment.

For water that appears green, look for green, tan, brown or black pigment.