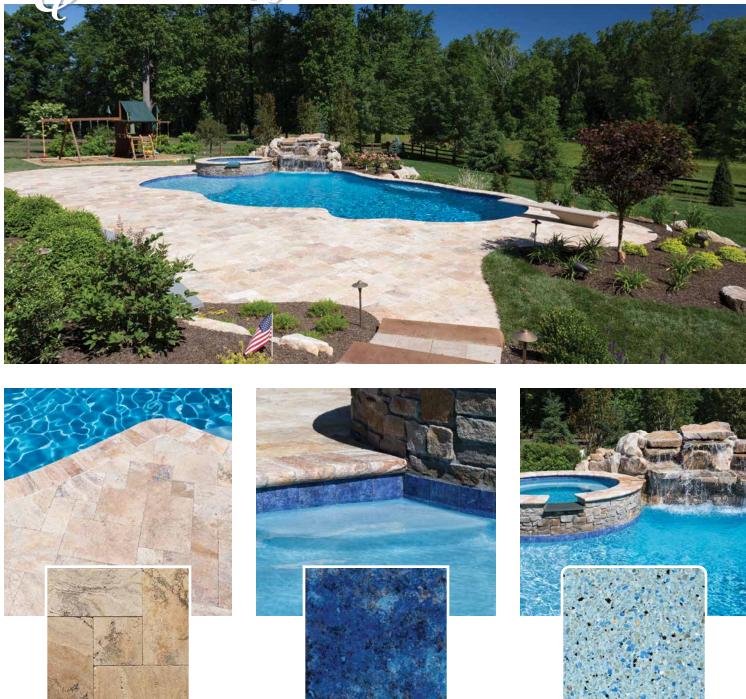

## Pool Elements featured on this page:

The classic Tahoe Blue quartz finish of this freeform pool creates the perfect accent for the surrounding lush, green landscape.

- Pool Finish: QuartzScapes<sup>®</sup> Regular Tahoe Blue
- Pool & Spa Tile: Oceans Cobalt 6" x 6"
- Decking & Coping: Scabos Travertine
- Sunning Ledge
- Bench Seating

- Raise Spillover Spa
- Rock Waterfall
- Diving Board
- Landscaping

## Scan the QR Code

to see more of this pool finish.