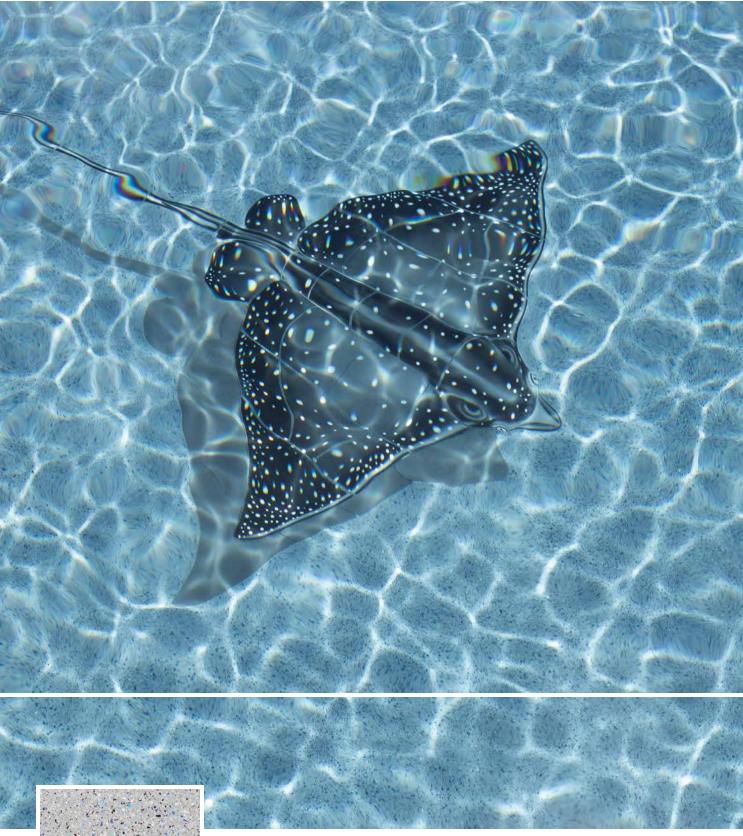

## Since Your Pool Water will mirror its surroundings, many other factors will impact water color.

- The design, shape, and depth of your pool
- The time of day and position of the sun
- Whether the sky is sunny, stormy, or overcast
- Your region of the country
- The chemistry of your water
- Landscaping, trees, bushes, and other foliage
- Colors in your home's exterior

## Subtle Changes in the appearance,

in the appearance, created by the play of sunlight and shade, are part of the **inherent beauty** of your pool finish.