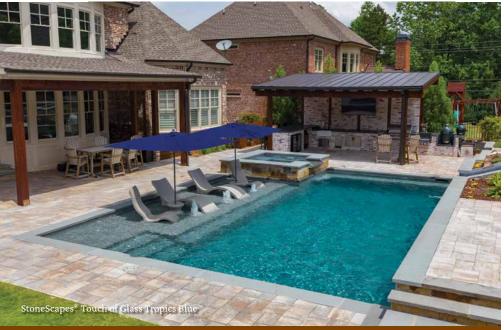

### **Touch of Glass**

Add pizzazz to your pebble pool finish with a Touch of Glass! These unique StoneScapes<sup>®</sup> finishes are accented with sparkling glass beads. From a subtle sprinkling, to an equal measure of pebble and glass beads, our exclusive StoneScapes<sup>®</sup> Touch of Glass recipes can give your pool the precise look and feel you desire.

StoneScapes® Small Puerto Rico Blend

Caribbean Blue