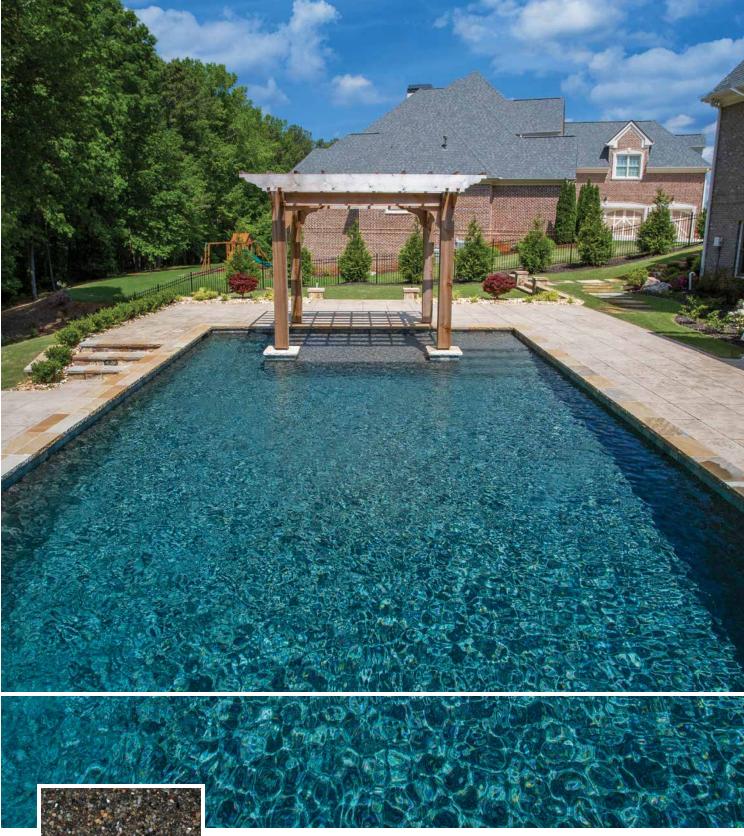

## Pool Elements featured on this page:

The classic Tahoe Blue quartz finish of this freeform pool creates the perfect accent for the surrounding lush, green landscape.

- Pool Finish: QuartzScapes<sup>®</sup> Regular Tahoe Blue
- Pool & Spa Tile: Oceans Cobalt 6" x 6"
- Decking & Coping: Scabos Travertine
- Sunning Ledge
- Bench Seating

- Raise Spillover Spa
- Rock Waterfall
- Diving Board
- Landscaping

## Scan the QR Code

to see more of this pool finish.