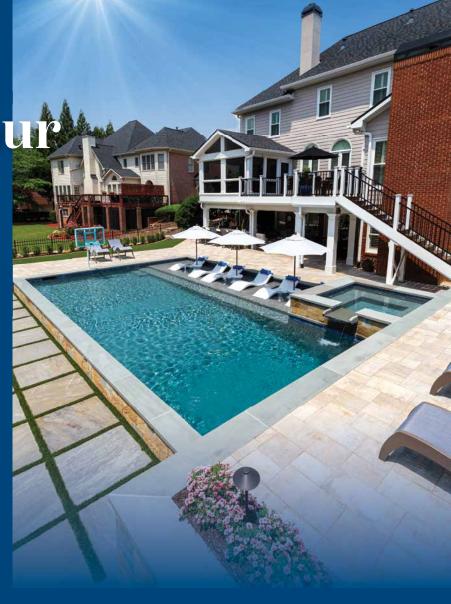

**Pool Finish featured on front cover:** StoneScapes<sup>®</sup> Small Puerto Rico Blend Hokitika Gorge **Pool Finish featured on back cover:** StoneScapes<sup>®</sup> Mini Rubicon Bay