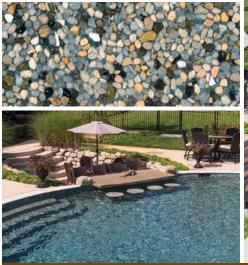

**Pool Finish featured on front cover:** StoneScapes<sup>®</sup> Small Puerto Rico Blend Hokitika Gorge **Pool Finish featured on back cover:** StoneScapes<sup>®</sup> Mini Rubicon Bay

StoneScapes<sup>®</sup> Mini

Aqua Blue