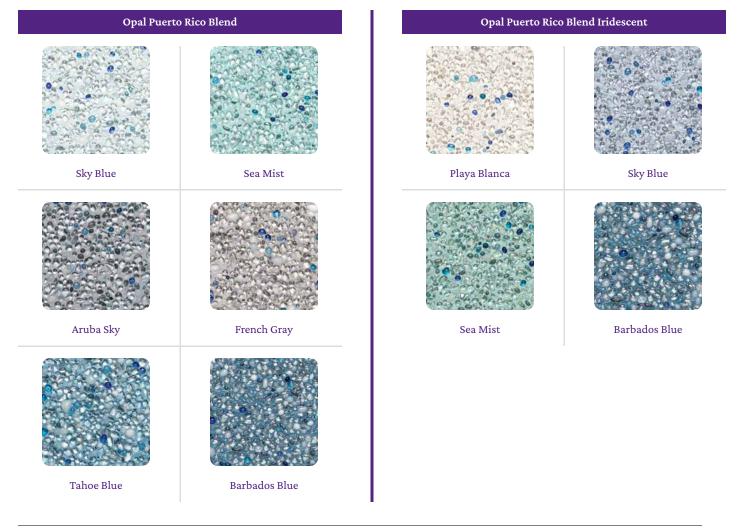

#### Opal

JewelScapes<sup>®</sup> Opal Series brings together an icy blend of crystal clear glass beads with high quality pigments to create clearly captivating finishes. Available in both subtle and bold jewel tones, JewelScapes<sup>®</sup> Opal Series is the clear choice for your distinctive pool.