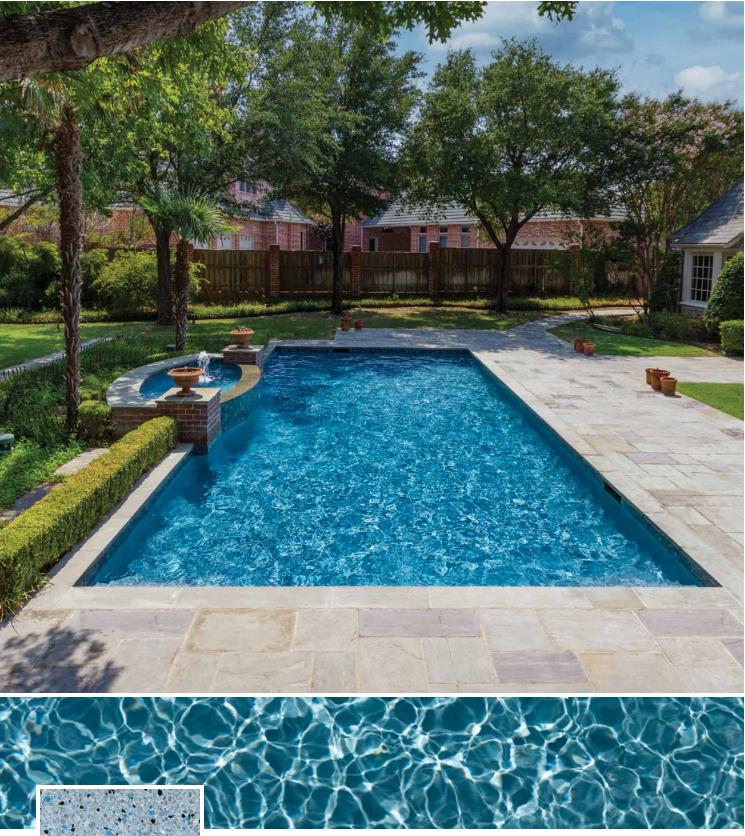

**Pool Finish featured on front cover:** StoneScapes<sup>®</sup> Small Puerto Rico Blend Hokitika Gorge **Pool Finish featured on back cover:** StoneScapes<sup>®</sup> Mini Rubicon Bay

StoneScapes<sup>®</sup> Mini

Aqua Blue