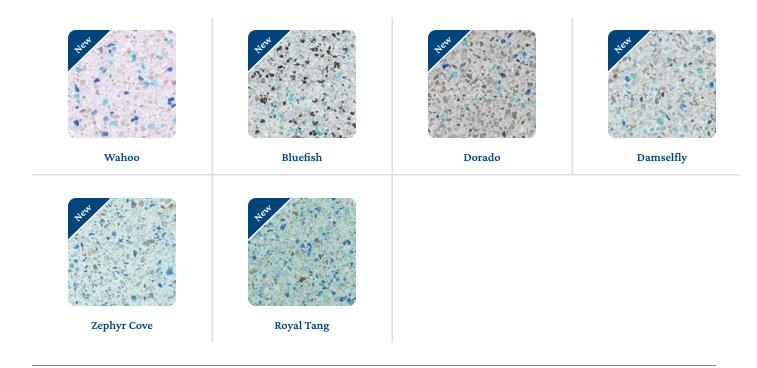

St. Martin Shade

Tropical

QuartzScapes<sup>®</sup> Tropical Series features new pool finish colors achieved by two of our newest NPT colored quartz aggregates. We combine these with Npt pigments to create a truly tropical vibe in your backyard. Think bright, bold colors and clear refreshing water colors.