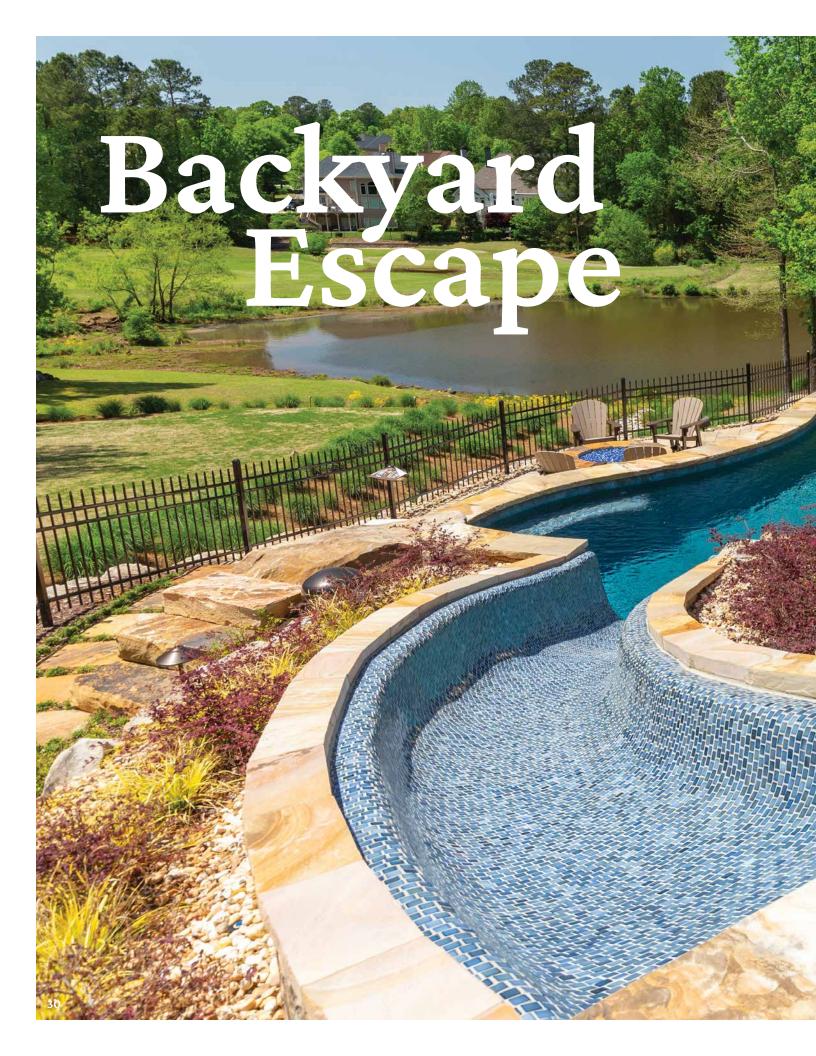

| Backyard Escape 30 – 31                     |
|---------------------------------------------|
| Outdoor Living 32 – 33                      |
| QuartzScapes <sup>®</sup> Pages 34 – 39     |
| - QuartzScapes <sup>®</sup> Spotlight 34–35 |
| - Elements 36                               |
| - Reflections 37                            |
| - Regular 38                                |
| - Caribbean 39                              |
| - Tropical 39                               |
| ColorScapes <sup>®</sup> Pages 40 – 41      |
| - Elements 40                               |
| - ColorScapes <sup>®</sup> 41               |
| PlasterScapes <sup>®</sup> Pages 42 – 43    |
| - Elements 42                               |
| - PlasterScapes <sup>®</sup> 43             |
| Water Color Spotlight 44 – 57               |

**Pool Finish featured on front cover:** StoneScapes<sup>®</sup> Small Puerto Rico Blend Hokitika Gorge **Pool Finish featured on back cover:** StoneScapes<sup>®</sup> Mini Rubicon Bay