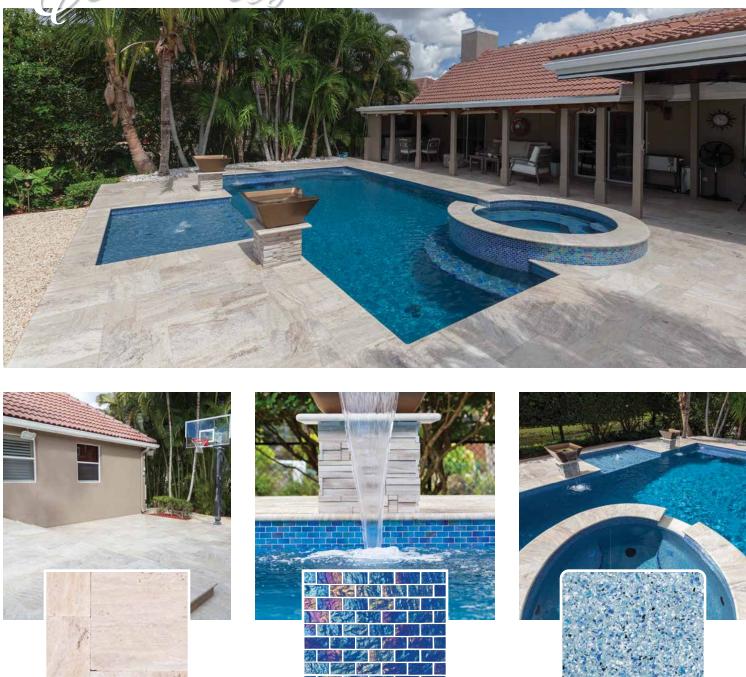

#### Pool Elements featured on this page:

Here's a view from above that might just blow your mind – intense blue tile and finish surrounded by a frame of creamy travertine decking.

- Pool Finish: JewelScapes<sup>®</sup> Classic Marina Blue
- Pool & Spa Tile: Jules Rustic Blue Blend
- Decking & Coping: Country Classic French Pattern Travertine
- Mosaics: Turtles and Stars in the spa
- Seating Ledge in pool
- Attached Raised Spillover Spa
- Fire Pit