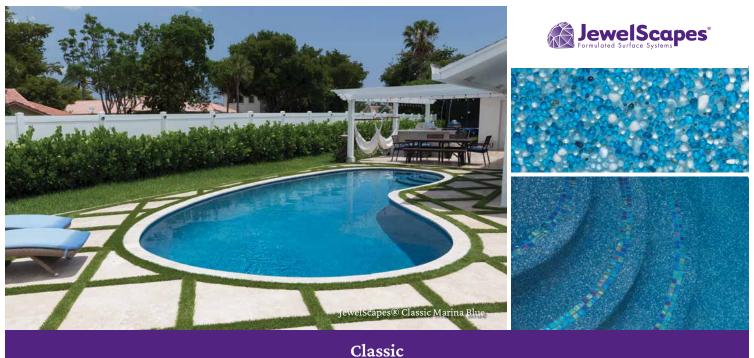

# Beauty, More than **Surface** Deep...

JewelScapes<sup>®</sup> Classic Marina Blue Pool Finish

To achieve a deep, rich water color in a pool without a deep end, select a dark colored pool finish.

Your pool's depth has a huge impact on the color of your water.

#### Scan the QR Code

to see more of this pool finish.

Treasure the timeless beauty of JewelScapes<sup>®</sup> Classic Series pool finishes. From the rich blue of a summer evening to the icy effervescence of spring water, these finishes combine classic glass bead colors and premium pigments to give your poolscape enduring beauty.