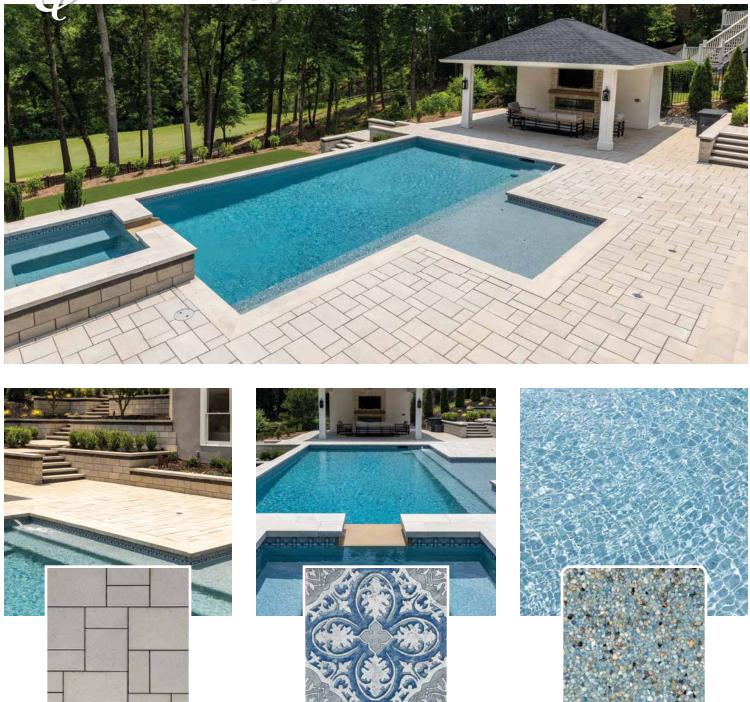

## Outdoor Living Comes In Many Different Forms.

A Grecian-inspired look was achieved by combining the vibrant color of the StoneScapes Puerto Rico Blend Kingfisher against the cream-toned marble decking. Consider features such as a tiled slide, a spa, contemporary outdoor furniture, or intricate landscaping to enhance the resort-style atmosphere.

StoneScapes® Puerto Rico Blend

Kingfisher

QuartzScapes<sup>®</sup> Regular

French Gray

## Pool Elements featured on this page:

The classic Tahoe Blue quartz finish of this freeform pool creates the perfect accent for the surrounding lush, green landscape.

- Pool Finish: QuartzScapes<sup>®</sup> Regular Tahoe Blue
- Pool & Spa Tile: Oceans Cobalt 6" x 6"
- Decking & Coping: Scabos Travertine
- Sunning Ledge
- Bench Seating