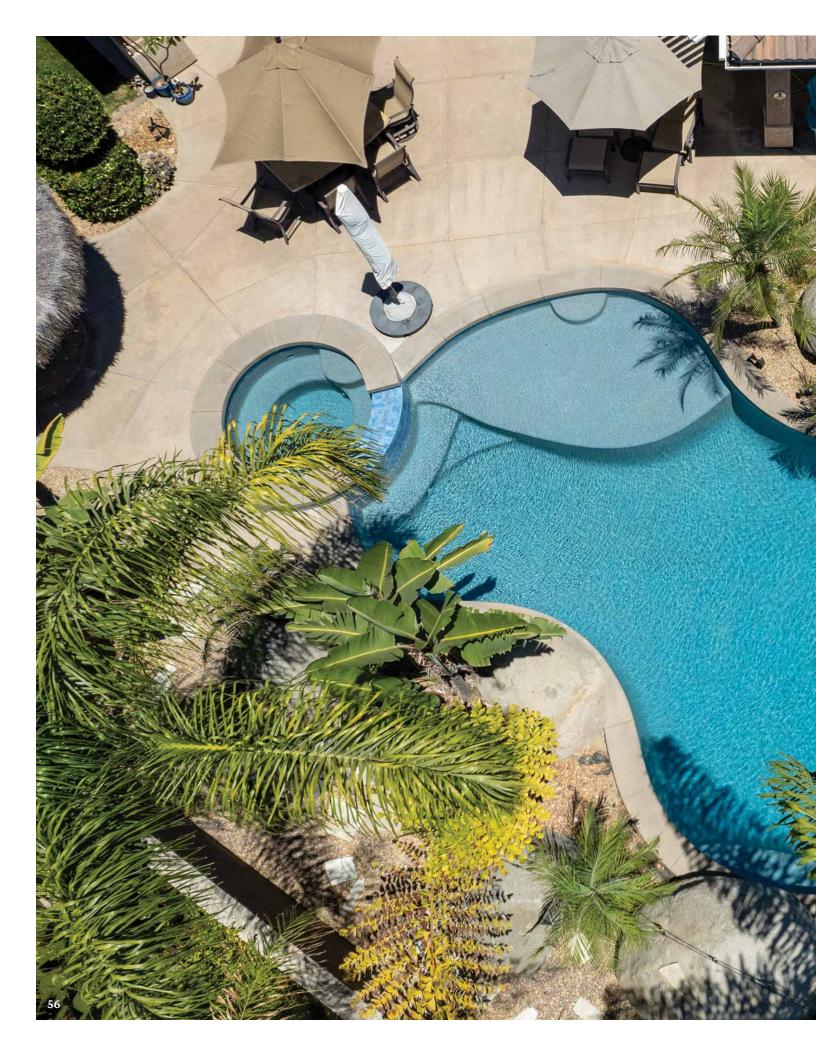

# StoneScapes<sup>®</sup> Tropics Blue Pool Finish

StoneScapes<sup>®</sup> Regular Tropics Blue pebble pool finish produces dark blue to teal water color. Its rich hue makes it easy to pair with tiles and hardscapes, especially those with green or other earth tones.