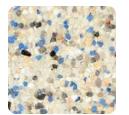

# StoneScapes<sup>®</sup> Tropics Blue Pool Finish

StoneScapes<sup>®</sup> Regular Tropics Blue pebble pool finish produces dark blue to teal water color. Its rich hue makes it easy to pair with tiles and hardscapes, especially those with green or other earth tones.