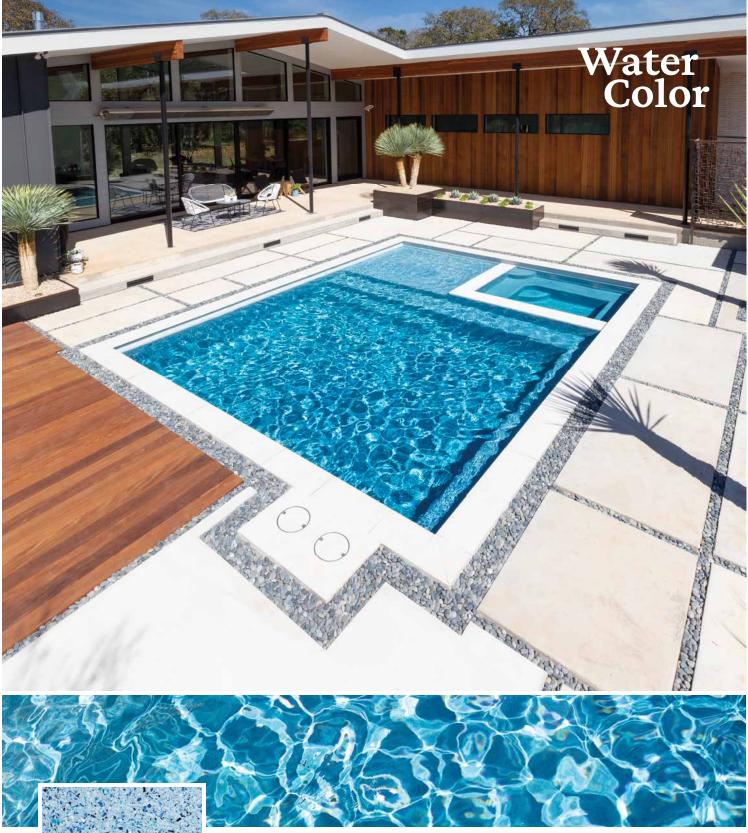

**Pool Finish featured on front cover:** StoneScapes<sup>®</sup> Small Puerto Rico Blend Hokitika Gorge **Pool Finish featured on back cover:** StoneScapes<sup>®</sup> Mini Rubicon Bay

# Water Color is in the eye of the beholder.

# NPT<sup>®</sup> Interior Pool Finishes

are exquisite mixtures of color and texture in an array of spectacular blends.

While our formulas are accurate and consistent, the color of your **pool's water** will be **uniquely yours.** 