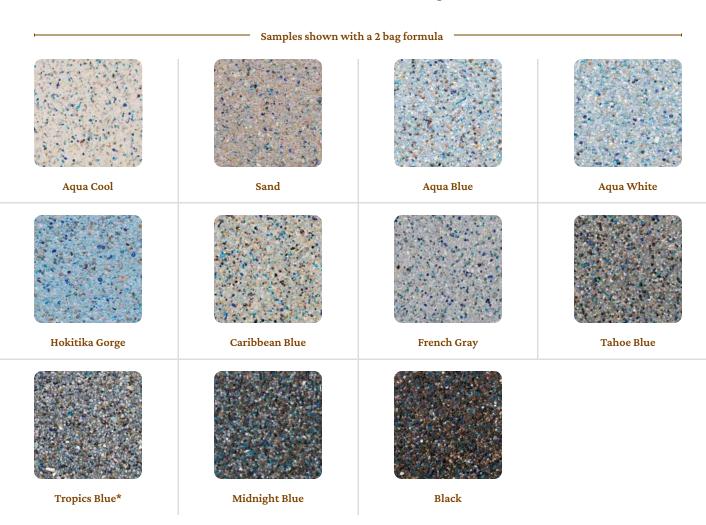

## Regular 🗷 Mini Pebbles

Give your pool or spa the natural beauty of a pebble-bottomed stream with a StoneScapes® pool finish. An inviting selection of colors and textures allow you to express your unique style.

White

White Mini

Salt & Pepper

Salt & Pepper Mini

Aqua Cool

Aqua Cool Mini

Aqua White

Aqua White Mini

Aqua Blue

Aqua Blue Mini

Sand

Sand Mini

PRODUCT INTENDED FOR USE IN ACCORDANCE WITH STANDARDS ESTABLISHED BY THE NATIONAL PLASTERERS COUNCIL. FINISH MUST BE APPLIED CONSISTENT WITH APPLICABLE BATCH FORMULA CARDS. NOT TO BE USED ABOYE THE WATER LINE, PROPER WATER CHEMISTRY BALANCE REQUIRED AT ALL TMES OTHER LIMITATIONS MAY APPLY. SEE LIMITED WAREANT FOR DETAILS & ADDITIONAL PRODUCT APPLICATIONS. Due to a variety of influences, your actual pool finish & water color may differ from the images shown in this brochure. Images & color, **mptopol.com** feature for impirations to show a range of design ideas for your NTP pool finish. Haves a calcular product prior to purchase or installation. "Smollade seasable which cannot be guaranteed against degradation or loss of color, **mptopol.com** 

## Regular Mini Pebbles

French Gray

French Gray Mini

**Caribbean Blue** 

Caribbean Blue Mini

Tahoe Blue

Tahoe Blue Mini

Tropics Blue

Tropics Blue Mini

Midnight Blue

Midnight Blue Mini

Black

Black Mini

Asuto Mini Only

Rubicon Bay Mini Only

Dapple Gray Mini Only