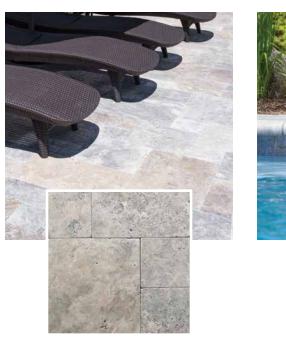

**Pool Finish featured on front cover:** StoneScapes<sup>®</sup> Small Puerto Rico Blend Hokitika Gorge **Pool Finish featured on back cover:** StoneScapes<sup>®</sup> Mini Rubicon Bay

StoneScapes<sup>®</sup> Mini

Aqua Blue