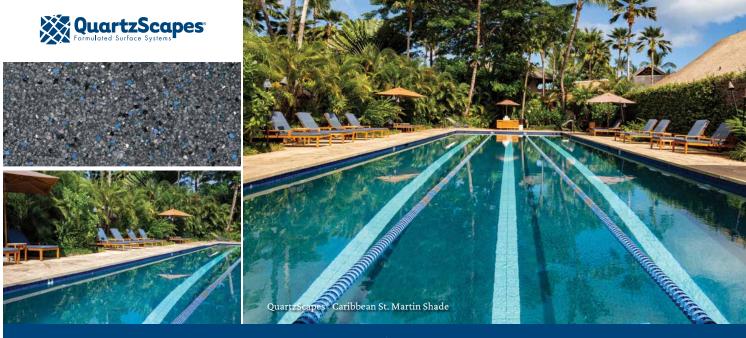

## Caribbean

Bring the beauty of the deep blue Caribbean Sea to your own backyard with QuartzScapes<sup>®</sup> Caribbean Series finishes. From Aruba Sky to St. Martin Shade, these six intense, vivid hues will give you the island view you've always dreamed of.

St. Martin Shade

Tropical

QuartzScapes<sup>®</sup> Tropical Series features new pool finish colors achieved by two of our newest NPT colored quartz aggregates. We combine these with Npt pigments to create a truly tropical vibe in your backyard. Think bright, bold colors and clear refreshing water colors.

PRODUCT INTENDED FOR USE IN ACCORDANCE WITH STANDARDS ESTABLISHED BY THE NATIONAL PLASTERERS COUNCIL. FINISH MUST BE APPLIED CONSISTENT WITH APPLICABLE BATCH FORMULA CARDS. NOT TO BE USED ABOVE THE WATER LINE. PROPER WATER CHEMISTRY BALANCE REQUIRED AT ALL TIMES, OTHER LIMITATIONS MAY APPL, SE LIMITED WARRANTY FOR DETAILS A ADDITIONAL PRODUCT APPLICATION RESTRUCTIONS. Due to a variety of influences, your actual pool finish & water color may files shown in this brochure. Images & alconor samples are featured for inspiration & to show a range of design ideas for your NPT pool finish. Always check a sample of the actual product prior to purchase or installation. "Some finishes may include seabelis which cannot be guaranteed against degradations of color. preportion."