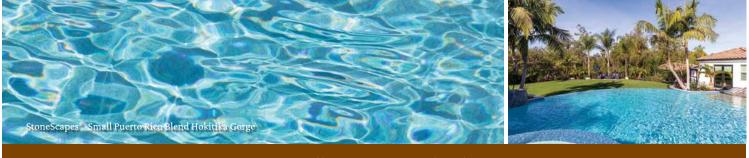

**Pool Finish featured on front cover:** StoneScapes<sup>®</sup> Small Puerto Rico Blend Hokitika Gorge **Pool Finish featured on back cover:** StoneScapes<sup>®</sup> Mini Rubicon Bay

StoneScapes® Small Puerto Rico Blend

Hokitika Gorge

Pool Finish

Slide into a brand new NPT Pool Finish color! This inviting water color is created with a proprietary Puerto Rico Blend of turquoise pigment and white pebbles.