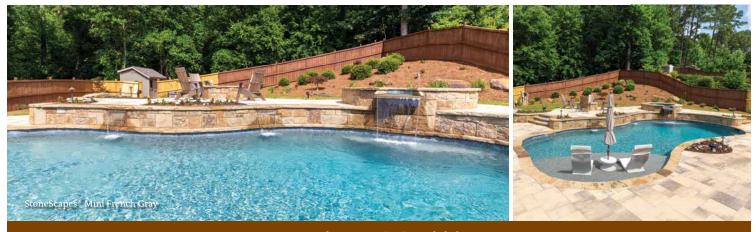

## The deeper the water, the darker it will appear.

Water will seem lighter in shallower areas like steps, ledges, benches, and beach entries where the finish itself is more visible.

StoneScapes® French Gray Pool Finish