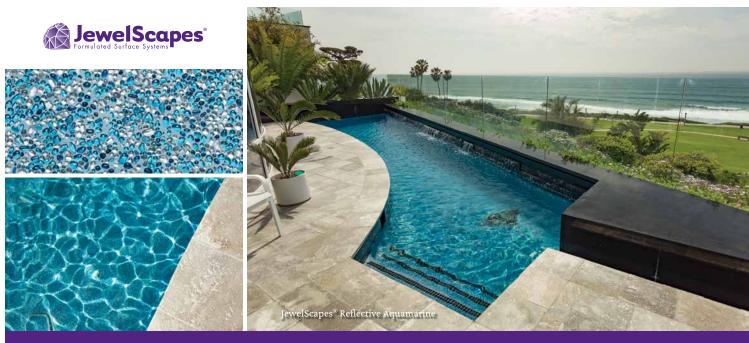

## JewelScapes

#### Pool Elements featured on this page:

Here's a view from above that might just blow your mind – intense blue tile and finish surrounded by a frame of creamy travertine decking.

- Pool Finish: JewelScapes<sup>®</sup> Classic Marina Blue
- Pool & Spa Tile: Jules Rustic Blue Blend
- Decking & Coping: Country Classic French Pattern Travertine
- Mosaics: Turtles and Stars in the spa
- Seating Ledge in pool
- Attached Raised Spillover Spa
- Fire Pit

#### Scan the QR Code

to see more of this pool finish.

Treasure the timeless beauty of JewelScapes<sup>®</sup> Classic Series pool finishes. From the rich blue of a summer evening to the icy effervescence of spring water, these finishes combine classic glass bead colors and premium pigments to give your poolscape enduring beauty.