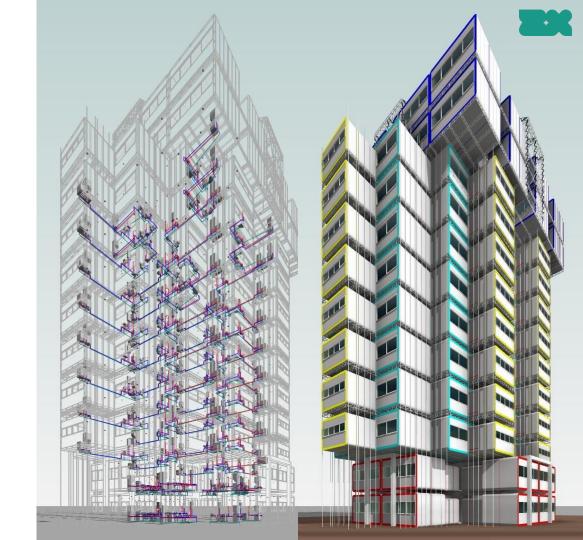

### O-cube Modular Residential (G+11)

LOD - 100

Area - 60,000 sqft. approx.

- Concept Development
- Parametric Modeling
- Concept Visualization
- Plumbing Design
- Clash Detection
- Composite Panel Wall Design