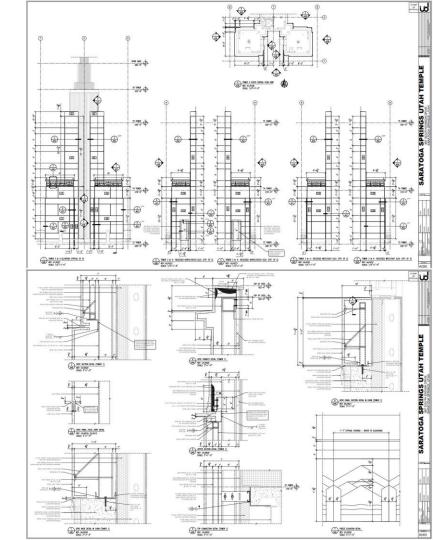

#### Saratoga Springs Utah Temple

LOD - 400

Area - 87,000 sqft. approx.

- Quantity Takeoff
- RFI and Design Coordination
- Shop Drawing Preparation
- Shop Ticket Preparation