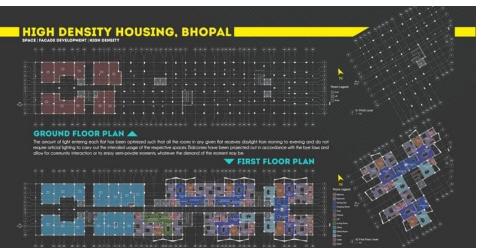

#### HIGH DENSITY HOUSING, BHOPAL

LOD - 200

Area - 61,000 sqft. approx.

Concept Design

#### **EVOLUTION OF DESIGN**

The shape of the plot was chollenging in that that the total width and the mos required by the bye-laws of Bhopai resulted in a significantly small effective width left for spatial design. The linear form also restricted the amount of diffused light that could potentially enter the habitable spaces and the stdes/directions from which they could enter the building mass.

This resulted in a double banked linear distribution of flats. Small, Medium and Large flats of 2BHK, 3BHK, an 4BHK configuration were adopted after a detailed survey of the flat space requirements in the locality.