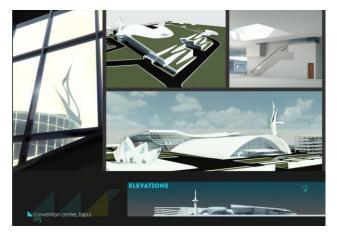

#### **Convention Centre**

LOD - 200

Area - 20,000 sqft. approx.

Conceptual Design