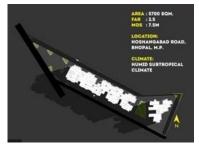

#### HIGH DENSITY HOUSING, BHOPAL

LOD - 200

Area - 61,000 sqft. approx.

Concept Design

#### **EVOLUTION OF DESIGN**

The shape of the plot was chollenging in that that the total width and the mos required by the bye-laws of Bhopai resulted in a significantly small effective width left for spatial design. The linear form also restricted the amount of diffused light that could potentially enter the habitable spaces and the stdes/directions from which they could enter the building mass.

This resulted in a double banked linear distribution of flats. Small, Medium and Large flats of 2BHK, 3BHK, an 4BHK configuration were adopted after a detailed survey of the flat space requirements in the locality.