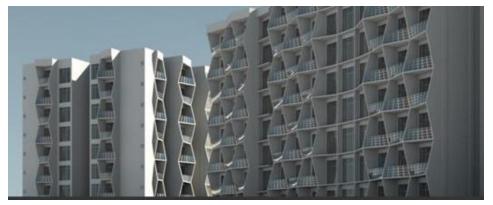

#### HIGH DENSITY HOUSING, BHOPAL

LOD - 200

Area - 61,000 sqft. approx.

Concept Design

#### **EVOLUTION OF DESIGN**

The shape of the plot was chollenging in that that the total width and the mos required by the bye-laws of Bhopai resulted in a significantly small effective width left for spatial design. The linear form also restricted the amount of diffused light that could potentially enter the habitable spaces and the stdes/directions from which they could enter the building mass.

This resulted in a double banked linear distribution of flats. Small, Medium and Large flats of 2BHK, 3BHK, an 4BHK configuration were adopted after a detailed survey of the flat space requirements in the locality.