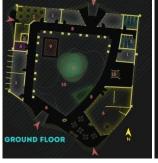

#### College Shopping Complex, Bhopal

LOD - 200

Area - 20,000 sqft. approx.

Conceptual Design