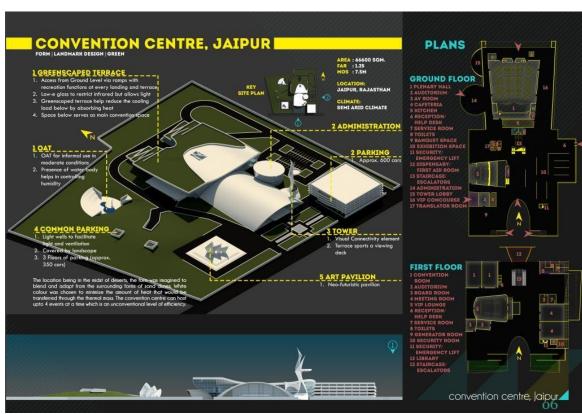

#### **Convention Centre**

LOD - 200

Area - 20,000 sqft. approx.

Conceptual Design