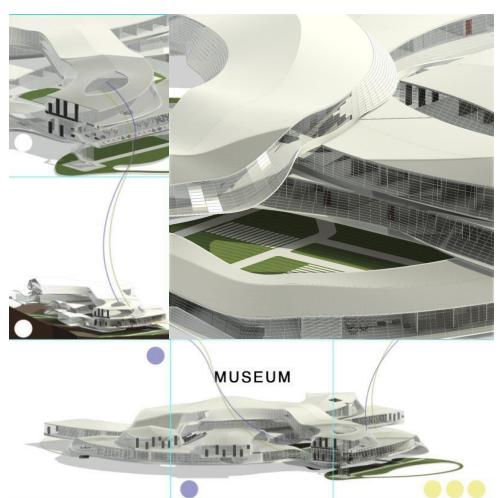

#### Museum

LOD - 200

Area - 3,00,000 sqft. approx.

- Conceptual Design
- Massing and Parametric Modeling