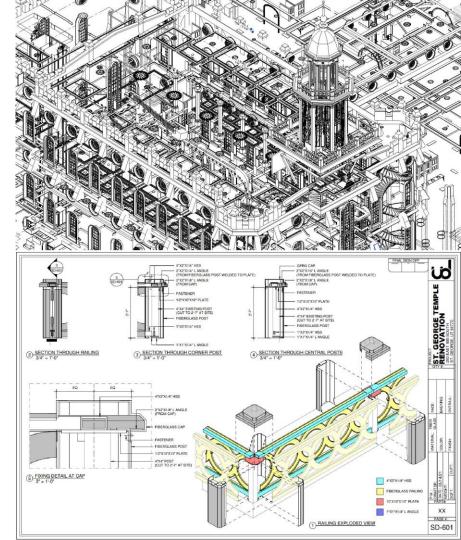

#### St. George Utah Temple

LOD - 400

Area - 110,000 sqft. approx.

- Quantity Takeoff
- RFI and Design Coordination
- Clash Detection
- Clash Resolution
- Parametric Modeling
- Family Development
- BIM Model Optimization
- Shop Drawing Preparation
- Shop Ticket Preparation