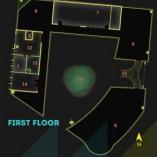

#### College Shopping Complex, Bhopal

LOD - 200

Area - 20,000 sqft. approx.

Conceptual Design