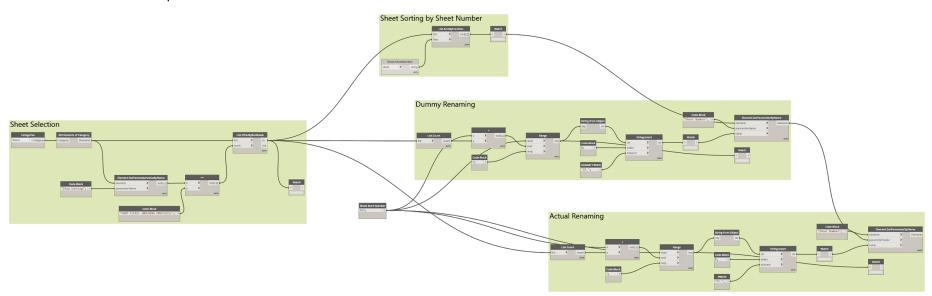

# Dynamo and Revit API

Visual Programming using Dynamo and Revit API for Automation of Redundant Tasks that save hours of non-productive efforts.