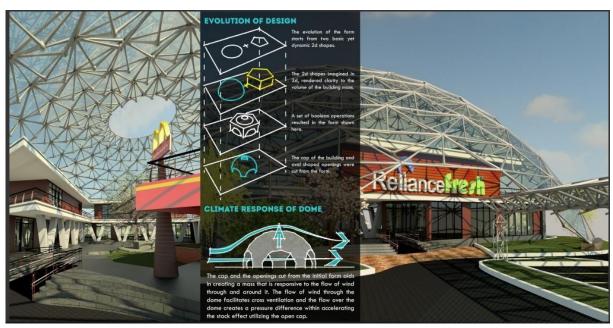

#### Museum

LOD - 200

Area - 3,00,000 sqft. approx.

- Conceptual Design
- Massing and Parametric Modeling