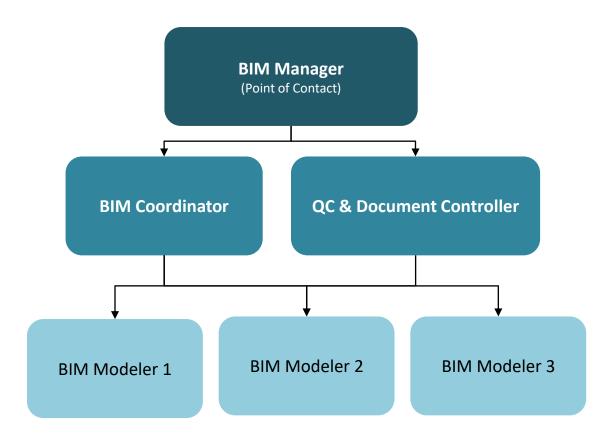

### Team

#### Team

As per your scope of work, we will build you a dedicated team working within your time zone and that meets your technical expertise requirements.