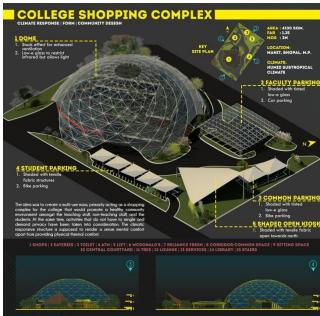

#### College Shopping Complex, Bhopal

LOD - 200

Area - 20,000 sqft. approx.

Conceptual Design