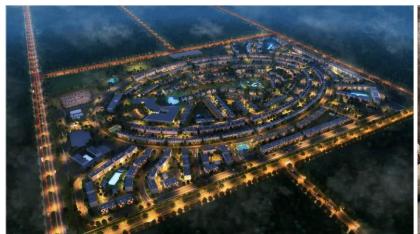

### O-cube Modular Residential (G+11)

LOD - 100

Area - 60,000 sqft. approx.

- Concept Development
- Parametric Modeling
- Concept Visualization
- Plumbing Design
- Clash Detection
- Composite Panel Wall Design

#### S-cube Modular Residentials (G+1)

LOD - 100, 350, 400

Area - 2,700 sqft. approx.

- Concept Development
- Parametric Modeling
- Concept Visualization
- Design Development & Progress Tracking
- Document and Access Management
- HVAC, Plumbing Design
- Permit Set Development
- Clash Detection
- Civil & MEP Coordination
- BamCore Wall Design
- Cut Sheet Design for CNC
- Quantity Takeoff
- Construction Documentation