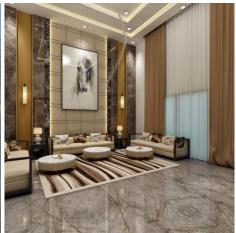

dth left for spatial design. The linear form also restricted the amount of diffused light that could potentially enter the habitable spaces and the stdes/directions from which they could enter the building mass.

This resulted in a double banked linear distribution of flats. Small, Medium and Large flats of 2BHK, 3BHK, an 4BHK configuration were adopted after a detailed survey of the flat space requirements in the locality.









#### Museum

LOD - 200

Area - 3,00,000 sqft. approx.

- Conceptual Design
- Massing and Parametric Modeling







# Dynamo and Revit API

Visual Programming using Dynamo and Revit API for Automation of Redundant Tasks that save hours of non-productive efforts.





### Matterport Projects













### Visualization Projects



# RENDER SAMPLES

















Click here for walkthrough sample





### Team



#### Team

As per your scope of work, we will build you a dedicated team working within your time zone and that meets your technical expertise requirements.





# Thankyou.

For more info, visit <u>www.zxcollabs.com</u>