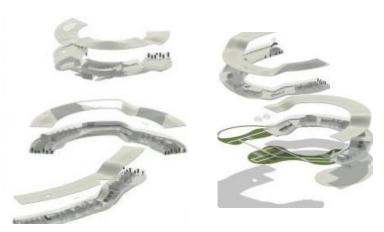

#### Museum

LOD - 200

Area - 3,00,000 sqft. approx.

- Conceptual Design
- Massing and Parametric Modeling