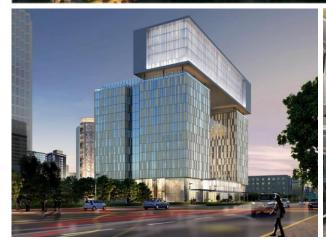

# Bangalore International Airport Ltd. (BIAL) (Terminal T2 Expansion)

LOD - 350, 400 Area - 200,000 saft an

Area - 200,000 sqft. approx.

- Design Development
- BIM Model Optimization
- Parametric Modeling
- Shop Drawing Preparation
- MEP Coordination
- Document Management