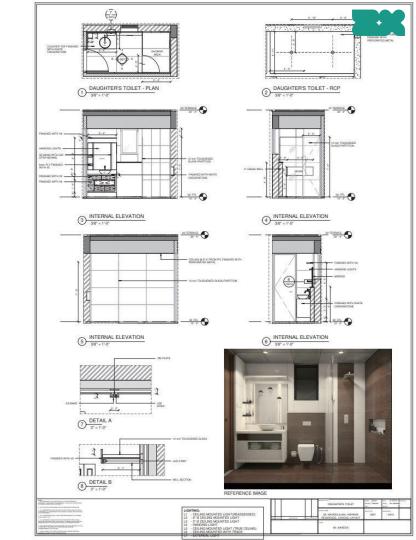

#### Naveen Kumar Residence, Bangalore

LOD - 400

Area - 3600 sqft. approx.

- Architectural Design
- Interior Design
- Detail Development
- Visualization
- BIM Model Optimization
- Parametric Modeling
- Family Development
- MEP Coordination
- Construction Documentation
- Document Management