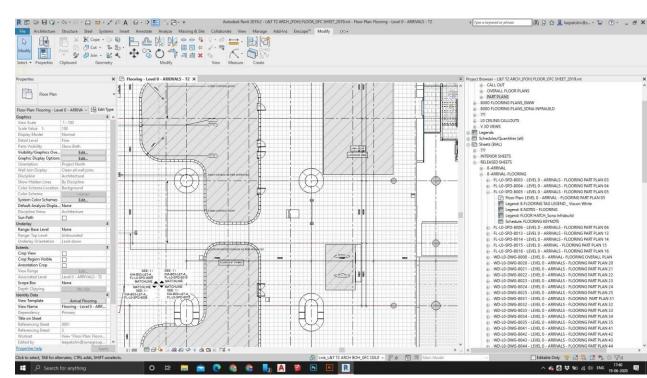

# Bangalore International Airport Ltd. (BIAL) (Terminal T2 Expansion)

LOD - 350, 400 Area - 200,000 saft an

Area - 200,000 sqft. approx.

- Design Development
- BIM Model Optimization
- Parametric Modeling
- Shop Drawing Preparation
- MEP Coordination
- Document Management