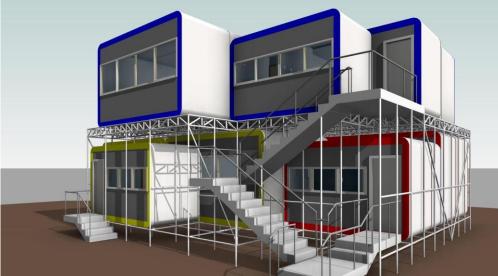

#### S-cube Modular Residentials (G+1)

LOD - 100, 350, 400

Area - 2,700 sqft. approx.

- Concept Development
- Parametric Modeling
- Concept Visualization
- Design Development & Progress Tracking
- Document and Access Management
- HVAC, Plumbing Design
- Permit Set Development
- Clash Detection
- Civil & MEP Coordination
- BamCore Wall Design
- Cut Sheet Design for CNC
- Quantity Takeoff
- Construction Documentation