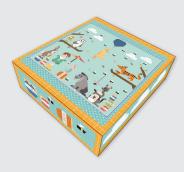

Custom Gift Box Size:
11" x 13¾" x 3½"
Fits USPS Medium
Flat Rate Box
Includes pattern and fabric for quilt top and binding

AVAILABLE OCTOBER 2024

Pre-order the 100 Acre Wood Quilt Kit