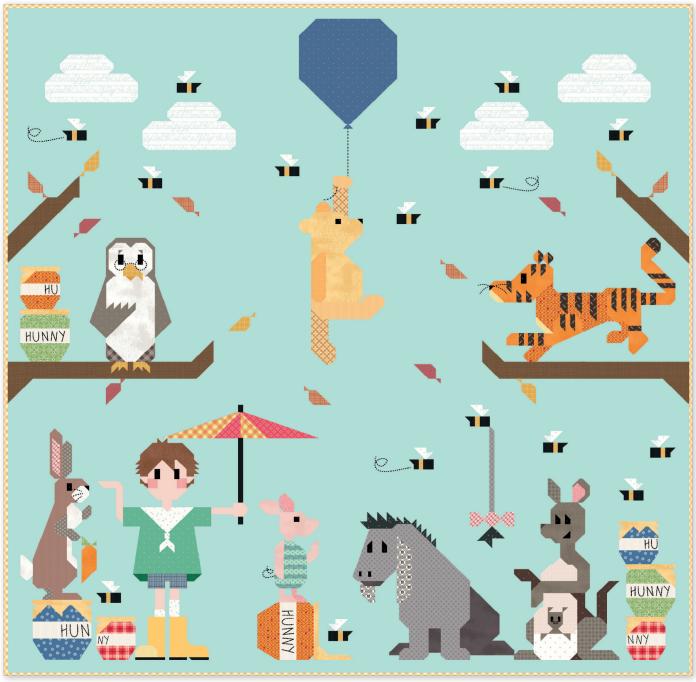

## 100 Acre Wood by Art East Quilting Co.

Over the course of 9 months you'll bring to life a charming quilt featuring iconic characters from the 100 Acre Wood.

Each month, a new pattern will be released, inviting participants to piece together the next enchanting segment of the quilt.

#### WHAT SKILL LEVEL ARE THE PATTERNS?

• These patterns are perfect for an advanced beginner or intermediate quilter. This quilt is traditionally pieced (no paper piecing).

Quilt Size 70" x 70"

#### **Additional Fabrics**

1/2 Yard C120-PUMPKIN 7/8 Yard C120-VINTAGEWHITE 5 1/2 Yards C120-BEARLAKE (Background) 1 1/4 Yard C120-CADET (Includes Binding)

Image features 1 of 9 in series.