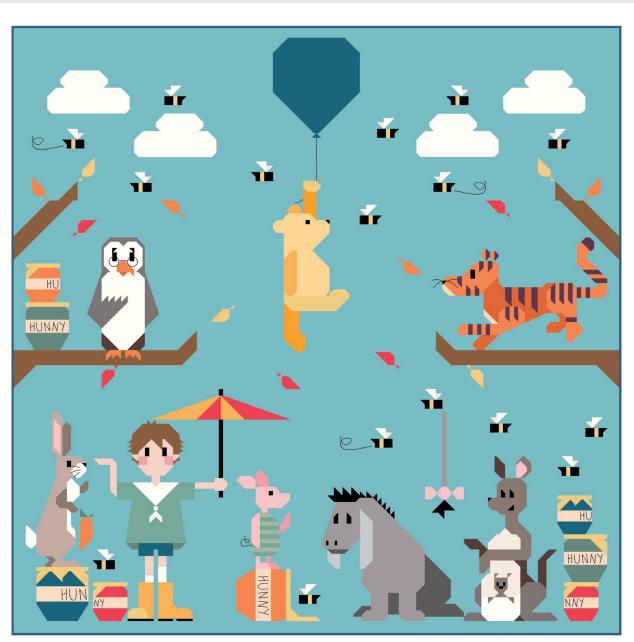

## 100 Acre Wood by Art East Quilting Co.

Over the course of 9 months you'll bring to life a charming quilt featuring iconic characters from the 100 Acre Wood.

Each month, a new pattern will be released, inviting participants to piece together the next enchanting segment of the quilt.

#### WHAT SKILL LEVEL ARE THE PATTERNS?

• These patterns are perfect for an advanced beginner or intermediate quilter. This quilt is traditionally pieced (no paper piecing).

Quilt Size 70" x 70"

#### **Additional Fabrics**

1/2 Yard C120-PUMPKIN 7/8 Yard C120-VINTAGEWHITE 5 1/2 Yards C120-BEARLAKE (Background) 1 1/4 Yard C120-CADET (Includes Binding)

Image features 1 of 9 in series.