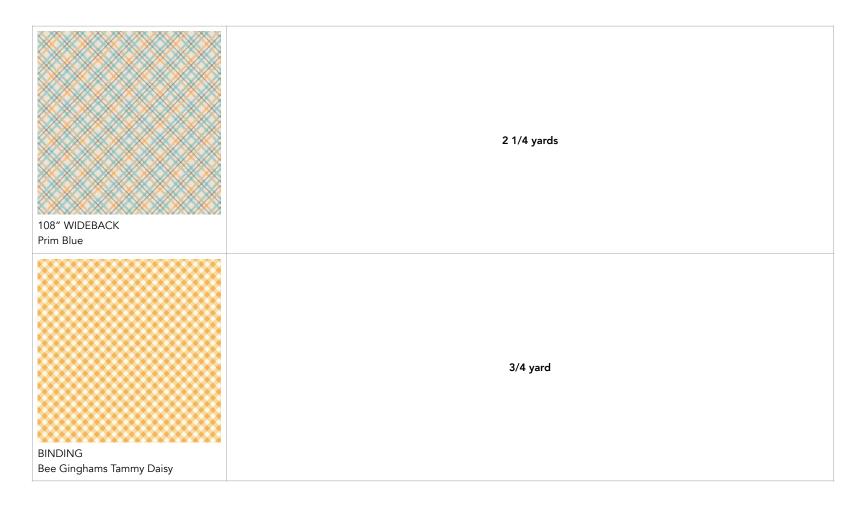

|            | 1/8 yard |
| Bee Plaids Harvest<br>Denim    |            |            |  |            | 4.5" × 20" | 1/8 yard |
| Bee Vintage Mae<br>Daisy       | 4.5" x 20" |            |  |            |            | 1/8 yard |

| Bee Vintage Lula<br>Denim    |  |  | 4.5" x 20" |  |            |  |          |  | 4.5" x 20" | 1/8 yard |
|------------------------------|--|--|------------|--|------------|--|----------|--|------------|----------|
| Bee Dots Genoveffa<br>Raisin |  |  |            |  |            |  | 1/8 yard |  |            | 1/8 yard |
| Bee Plaids Cider<br>Pebble   |  |  |            |  | 4.5" x 20" |  |          |  |            | 1/8 yard |
| TOTAL                        |  |  |            |  |            |  |          |  | 12 yards   |          |

## **Finishing Fabric**