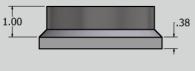

## **CRAWLSPACE SCREW JACK**

**SCREW JACK** 

**TOP PLATE** 

**BASE PLATE** 

| PART NUMBER | DESCRIPTION | DIMENSIONS<br>(AxB) |
|-------------|-------------|---------------------|
| SJ238411138 | SCREW JACK  |                     |
| FJTP050538  | TOP PLATE   |                     |
| FJBP2383535 | BASE PLATE  | 3.5″x3.5″           |
| FJBP2380707 | BASE PLATE  | 7"x7"               |