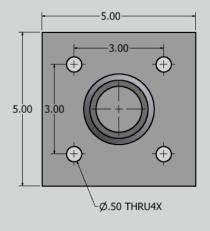

## **CRAWLSPACE SCREW JACK**

**SCREW JACK** 

**TOP PLATE** 

**BASE PLATE** 

| PART NUMBER | DESCRIPTION | DIMENSIONS<br>(AxB) |
|-------------|-------------|---------------------|
| SJ238411138 | SCREW JACK  |                     |
| FJTP050538  | TOP PLATE   |                     |
| FJBP2383535 | BASE PLATE  | 3.5″x3.5″           |
| FJBP2380707 | BASE PLATE  | 7"x7"               |