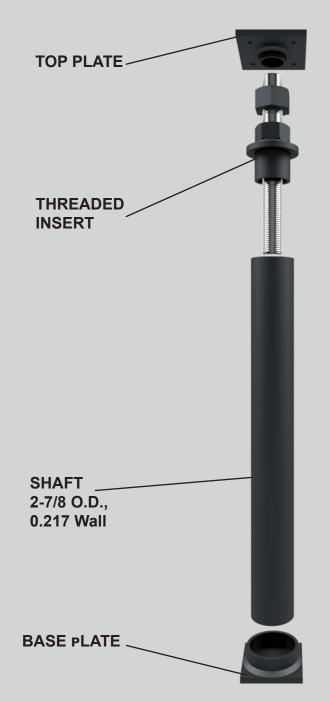

## **CRAWLSPACE SCREW JACK**

**SCREW JACK** 

**TOP PLATE** 

**BASE PLATE** 

| PART NUMBER | DESCRIPTION | DIMENSIONS<br>(AxB) |
|-------------|-------------|---------------------|
| SJ238411138 | SCREW JACK  |                     |
| FJTP050538  | TOP PLATE   |                     |
| FJBP2383535 | BASE PLATE  | 3.5″x3.5″           |
| FJBP2380707 | BASE PLATE  | 7"x7"               |