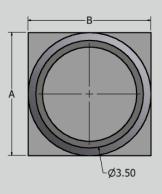

## **CRAWLSPACE SCREW JACK**

**SCREW JACK** 

**TOP PLATE** 

**BASE PLATE** 

| PART NUMBER | DESCRIPTION | DIMENSIONS<br>(AxB) |
|-------------|-------------|---------------------|
| SJ238411138 | SCREW JACK  |                     |
| FJTP050538  | TOP PLATE   |                     |
| FJBP2383535 | BASE PLATE  | 3.5″x3.5″           |
| FJBP2380707 | BASE PLATE  | 7"x7"               |