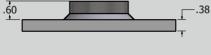

## **CRAWLSPACE SCREW JACK**

**SCREW JACK** 

**TOP PLATE** 

**BASE PLATE** 

| PART NUMBER | DESCRIPTION | DIMENSIONS<br>(AxB) |
|-------------|-------------|---------------------|
| SJ238411138 | SCREW JACK  |                     |
| FJTP050538  | TOP PLATE   |                     |
| FJBP2383535 | BASE PLATE  | 3.5″x3.5″           |
| FJBP2380707 | BASE PLATE  | 7"x7"               |