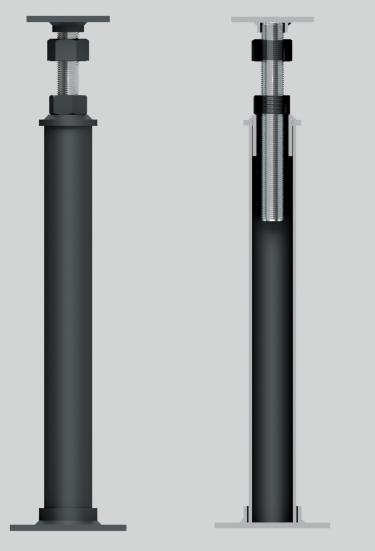

## CRAWLSPACE SCREW JACK

Precision Piers crawlspace jacks are engineered to offer essential reinforcement for addressing sagging floors above crawl spaces. They effectively eliminate bounce and squeak caused by insufficient support, providing a robust supplemental support system with an impressive ultimate capacity of 80,000lbs. These products are meticulously designed and engineered to deliver superior performance, particularly in situations where current column supports have deteriorated or sunk.

## **CRAWLSPACE SCREW JACK**

**SCREW JACK** 

**TOP PLATE** 

**BASE PLATE** 

| PART NUMBER | DESCRIPTION | DIMENSIONS<br>(AxB) |
|-------------|-------------|---------------------|
| SJ238411138 | SCREW JACK  |                     |
| FJTP050538  | TOP PLATE   |                     |
| FJBP2383535 | BASE PLATE  | 3.5″x3.5″           |
| FJBP2380707 | BASE PLATE  | 7"x7"               |