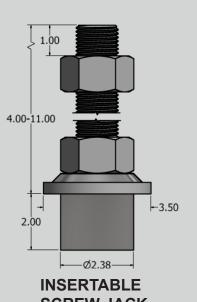

## **CRAWLSPACE SCREW JACK**

**SCREW JACK** 

**TOP PLATE** 

**BASE PLATE** 

| PART NUMBER | DESCRIPTION | DIMENSIONS<br>(AxB) |
|-------------|-------------|---------------------|
| SJ238411138 | SCREW JACK  |                     |
| FJTP050538  | TOP PLATE   |                     |
| FJBP2383535 | BASE PLATE  | 3.5″x3.5″           |
| FJBP2380707 | BASE PLATE  | 7"x7"               |