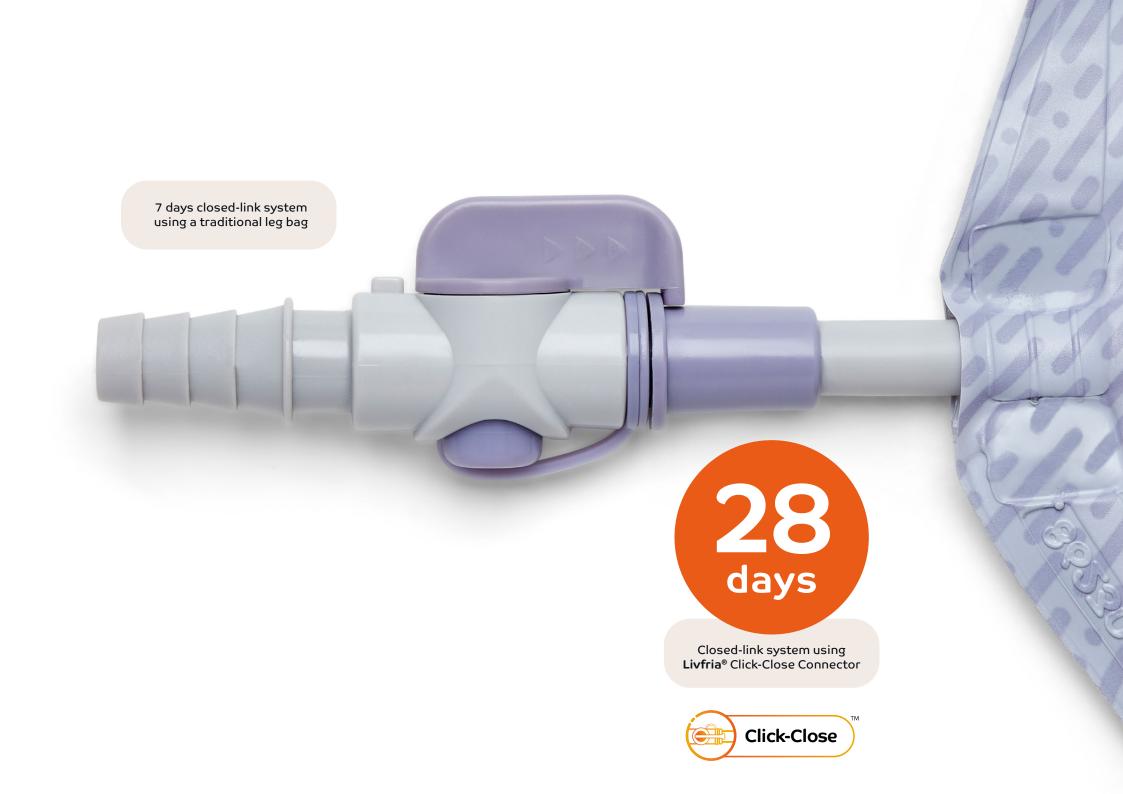

#### Designed to be secure

**Livfria®** has a unique connector that when clicked into place, maintains a closed-link system up to 4 times longer than traditional leg and night bags.

The Livfria® Click-Close Connectors maintain a closed-link system up to 4 times longer than traditional leg and night bags.

Livfria® Leg Bags can be either discreet or semi-transparent depending on specific requirement.