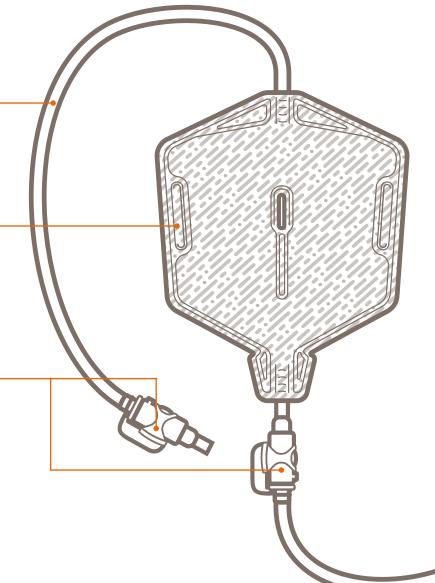

### Livfria® Leg Bags

with Click-Close Connector

One box of leg bags comes with:

- 10 Livfria® Leg Bags
- 2 Livfria® Click-Close Connectors
- 1 Livfria® Leg Bag Strap

Available in Discreet or Semi-Transparent styles.

Livfria® Leg Bags are available in short or long tube depending on your best fit.

Livfria® Leg Bags

can be either discreet or semi-transparent depending on your specific requirements.

Click-Close Connector connects Livfria® products together for security.