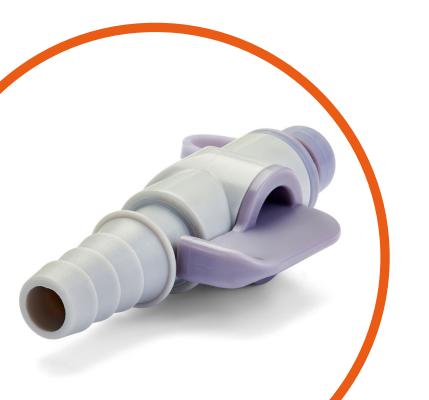

#### Designed to be secure

**Livfria®** has a unique connector that when clicked into place, maintains a closed-link system up to 4 times longer than traditional leg and night bags.

Livfria® Leg Bags are available in short or long tube depending on your best fit.

Livfria® Leg Bags

can be either discreet or semi-transparent depending on your specific requirements.

Click-Close Connector connects Livfria® products together for security.