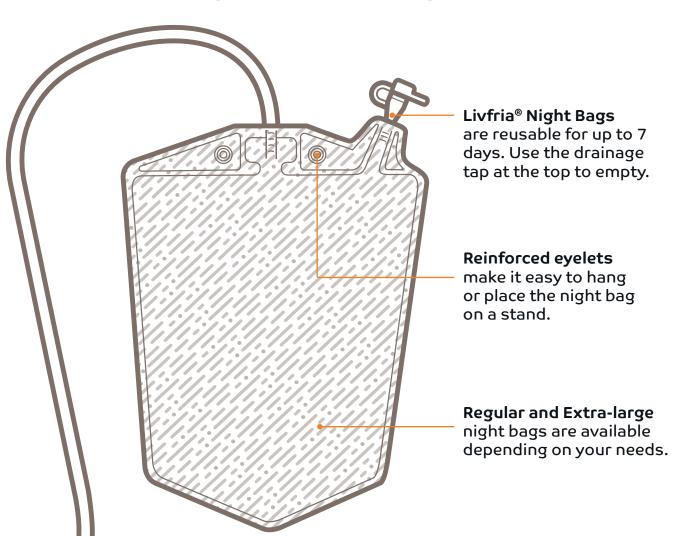

# The next generation of Night Bags.

### Livfria® Night Bags

One box of night bags comes with:

- 10 Livfria® Night Bags
- 2 Livfria® Click-Close Connectors
- You also can choose without connectors