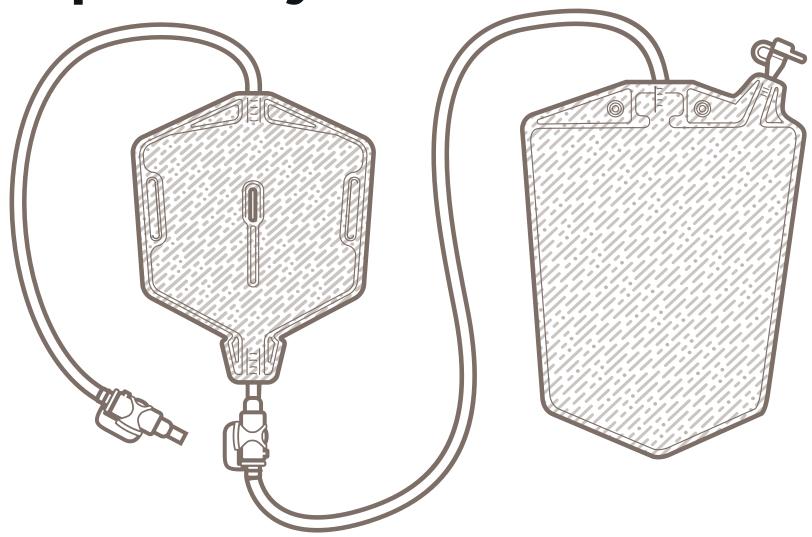

### Livfria® Leg Bags

with Click-Close Connector

One box of leg bags comes with:

- 10 Livfria® Leg Bags
- 2 Livfria® Click-Close Connectors
- 1 Livfria® Leg Bag Strap

Available in Discreet or Semi-Transparent styles.

Livfria® Leg Bags are available in short or long tube depending on your best fit.

Livfria® Leg Bags

can be either discreet or semi-transparent depending on your specific requirements.

Click-Close Connector connects Livfria® products together for security.

## Complete system.

Complete confidence.

Innovative features and benefits.

Livfria<sup>®</sup> Leg and Night bags are more discreet than traditional leg and night bags.

Livfria® has a unique Click-Close Connector that creates a secure connection between products.

The Livfria® Click-Close Connectors maintain a closed-link system up to 4 times longer than traditional leg and night bags.

Livfria® Leg Bags can be either discreet or semi-transparent depending on specific requirement.