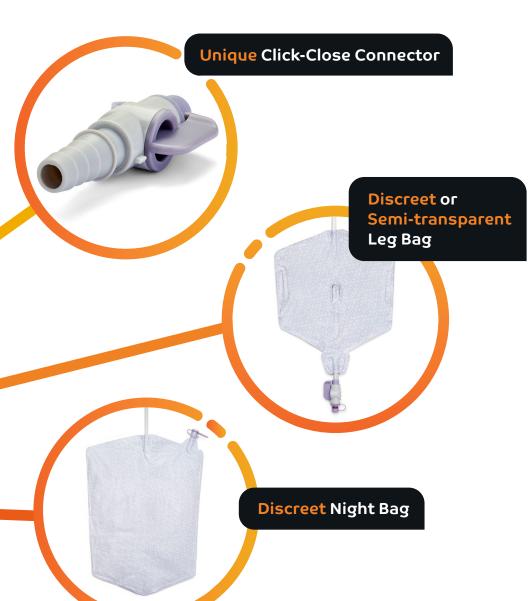

#### Designed to be secure

**Livfria®** has a unique connector that when clicked into place, maintains a closed-link system up to 4 times longer than traditional leg and night bags.

#### Designed to be discreet

Livfria® Leg and Night bags are more discreet than traditional leg and night bags. You can choose to no longer see your urine and our products are shaped to be less visible under clothing.

### Livfria® Leg Bags

with Click-Close Connector

One box of leg bags comes with:

- 10 Livfria® Leg Bags
- 2 Livfria® Click-Close Connectors
- 1 Livfria® Leg Bag Strap

Available in Discreet or Semi-Transparent styles.

Livfria® Leg Bags are available in short or long tube depending on your best fit.

Livfria® Leg Bags

can be either discreet or semi-transparent depending on your specific requirements.

Click-Close Connector connects Livfria® products together for security.

### Livfria® Night Bags

One box of night bags comes with:

- 10 Livfria® Night Bags
- 2 Livfria® Click-Close Connectors
- You also can choose without connectors

## Complete system.

Complete confidence.

Innovative features and benefits.

Livfria<sup>®</sup> Leg and Night bags are more discreet than traditional leg and night bags.

Livfria® has a unique Click-Close Connector that creates a secure connection between products.

The Livfria® Click-Close Connectors maintain a closed-link system up to 4 times longer than traditional leg and night bags.

Livfria® Leg Bags can be either discreet or semi-transparent depending on specific requirement.