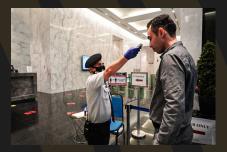

## Covid-19 Precautions

A more secure ways to enter your office

In view of the recent Covid-19 outbreak, our building practices high safety measures to stop the spread of COVID-19 with mandatory screening for all visitors visitors/tenant/staff/owners before entering the building.

Precautionary measures practice are as following :

Building

 Temperature screening at lobby entrance. Body temperature above 37.5 will be not allowed to enter main building.

- Designated quarantine room for isolation those suspected with symptoms until further inspection.
- ✓ Sanitizers provided at all common area.
- ✓ Social Distancing practice at all time