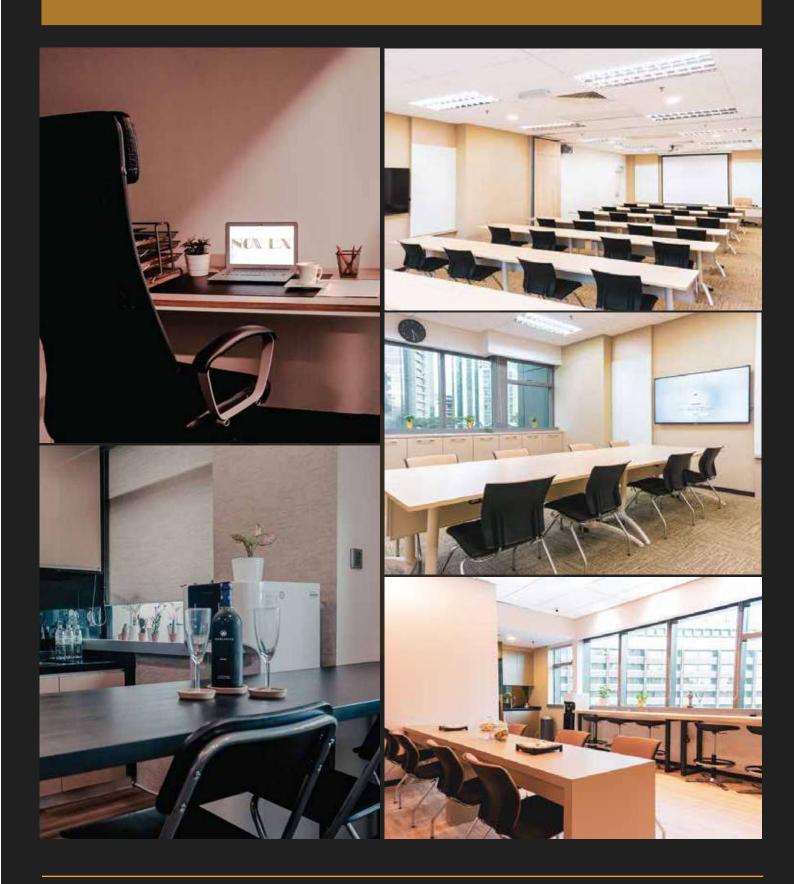

## Meeting Rooom

#### High Tech Sound System-High Speed Internet-Video Conference-Tele Conference

From conducting interviews to business meetings, our serviced meeting room is professionally set-up with state-of-art-technologies and ready to use. Conduct your business meeting with video / audio equipment, our meeting room provides a perfect corporate setting for business meetings. Our meeting room is available hourly , daily or monthly rent. No long-term commitments and pay as you go.