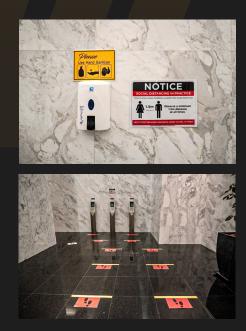

Precautionary measures practice are as following :

Building

 Temperature screening at lobby entrance. Body temperature above 37.5 will be not allowed to enter main building.

- Designated quarantine room for isolation those suspected with symptoms until further inspection.
- ✓ Sanitizers provided at all common area.
- ✓ Social Distancing practice at all time

## Workspace

- ✓ Social distancing office layout and common area
- $\checkmark$  Meeting Room capacities reduce to 50%

- ✓ Sanitized Office space and common area.
- ✓ Contact-less access.

Our workplace is designed at maximum privacy and security. Rest assured that your wellbeing is taken care of with very minimal exposure of outside contacts and all safety measures in place.