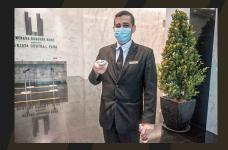

## Covid-19 Precautions

A more secure ways to enter your office

In view of the recent Covid-19 outbreak, our building practices high safety measures to stop the spread of COVID-19 with mandatory screening for all visitors visitors/tenant/staff/owners before entering the building.

Precautionary measures practice are as following :

Building

 Temperature screening at lobby entrance. Body temperature above 37.5 will be not allowed to enter main building.

- Designated quarantine room for isolation those suspected with symptoms until further inspection.
- ✓ Sanitizers provided at all common area.
- ✓ Social Distancing practice at all time