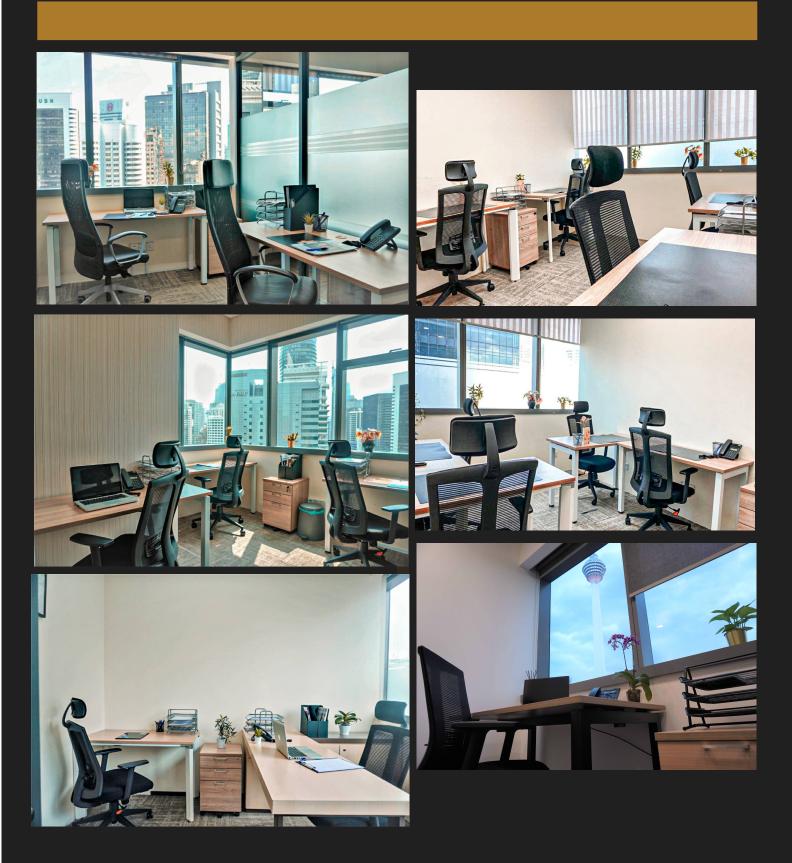

# PREMIUM SUITES & EXECUTIVE SUITES

## PREMIUM SUITES & EXECUTIVE SUITES

23-5,23-7,12-6,11-5 Menara Bangkok Bank,Berjaya Central Park, Jalan Ampang, 50450 Kuala Lumpur Phone: + 603 21816026 | Fax: + 603 21816027 | Email: info@novux.com.my | Website: www.novux.com.my

## serviced offices Executive Suites

Novux provides luxury serviced office spaces for your busines, in a modern Grade A Green building *(BCA Greenmark GOLD Certification)*. Our office suites are exclusively furnished to tailor individual business needs. From one working desk and upwards, we provide serviced offices in a business community that can support you as your business grows. Executive Suites are reasonably affordable which you can enjoy our facilities and services with a **LOW cost**!

#### serviced offices **Premium Suites**

All premium office suites, enjoys direct panoramic views over KL Tower and accessible via your own encrypted access card. The premium suites packages include mail storage and forwarding plus telephone answering in your company name, and each premium suite can accommodate up to 4 workstation. Our office suites are exclusively furnished with customized high quality furniture and a dedicated telephone line. Flexible lease terms with all service charges and businessrates are included upon signing up with us and we guarantee there is **NO HIDDEN COST!** 