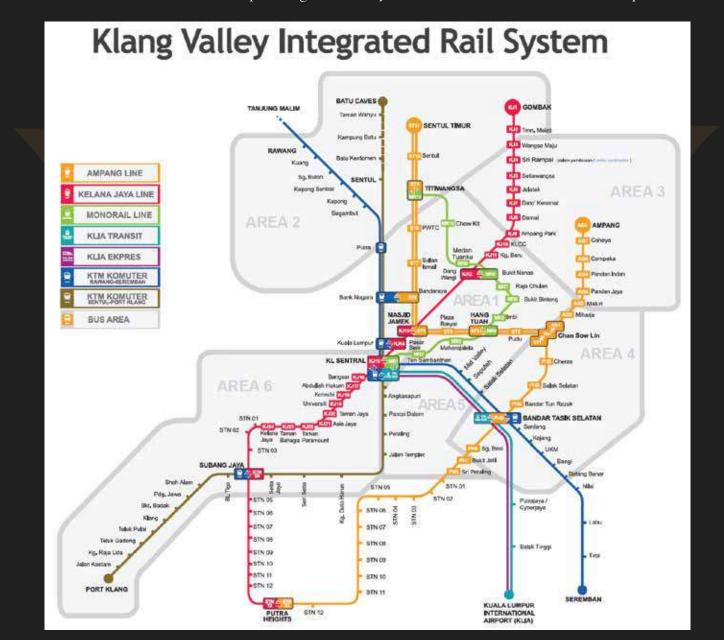

### EXCLUSIVE WORKPLACE FOR YOU

SERVICED OFFICE VIRTUAL OFFICE

C

Menara Bangkok Bank has direct linked to KL Monorail Bukit Nanas Station from Level 1. Bukit Nanas Station is an Kuala Lumpur Integrated Rail System where all routes are connected as per below: