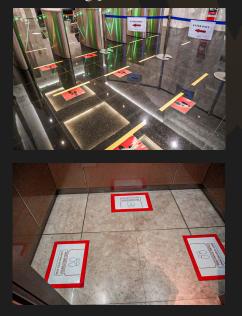

Precautionary measures practice are as following :

Building

 Temperature screening at lobby entrance. Body temperature above 37.5 will be not allowed to enter main building.

- Designated quarantine room for isolation those suspected with symptoms until further inspection.
- ✓ Sanitizers provided at all common area.
- ✓ Social Distancing practice at all time

## Workspace

- ✓ Social distancing office layout and common area
- $\checkmark$  Meeting Room capacities reduce to 50%

- ✓ Sanitized Office space and common area.
- ✓ Contact-less access.

Our workplace is designed at maximum privacy and security. Rest assured that your wellbeing is taken care of with very minimal exposure of outside contacts and all safety measures in place.