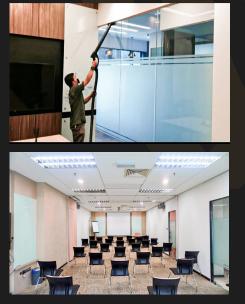

## Covid-19 Precautions

A more secure ways to enter your office

In view of the recent Covid-19 outbreak, our building practices high safety measures to stop the spread of COVID-19 with mandatory screening for all visitors visitors/tenant/staff/owners before entering the building.

Precautionary measures practice are as following :

Building

 Temperature screening at lobby entrance. Body temperature above 37.5 will be not allowed to enter main building.

- Designated quarantine room for isolation those suspected with symptoms until further inspection.
- ✓ Sanitizers provided at all common area.
- ✓ Social Distancing practice at all time

## Workspace

- ✓ Social distancing office layout and common area
- $\checkmark$  Meeting Room capacities reduce to 50%

- ✓ Sanitized Office space and common area.
- ✓ Contact-less access.

Our workplace is designed at maximum privacy and security. Rest assured that your wellbeing is taken care of with very minimal exposure of outside contacts and all safety measures in place.