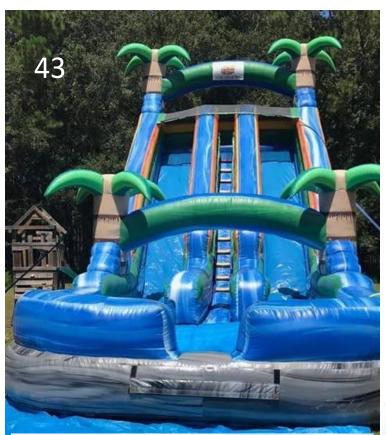

#37 55' Obstacle Course \$275 a day #38 Troll Bouncer 15'x15' #125 a day #39 Pokemon Bouncer combo \$125 Half \$175 Full day #40 Excalibur Combo with Slide \$125 for half day and \$175 for full day Ages 1-14 only #41 33' Obstacle Course (Obstacle part only) \$150 for Half day \$200 for full day with Monster Slide (78' Total Length \$375 for half day and \$425 for full day #42 Dalmation combo bounce house and slide \$125 half day and \$175 a full day 16'x15' #43 Tropical Falls Dual Lane Slide 20'Tall All ages up to 225lbs \$200 Half Day \$250 Full Day **#44 Dinosaur Bouncer 15'x15' Ages 1-14 \$105 Half** Day\$125 Full Day **#45 Mickey Clubhouse Combo Ages 1-14** \$150 Half Day and \$200 Full Day #46 Farm Bouncer 15'x15' Ages 1-14\$105 Half Day \$125 Full Day