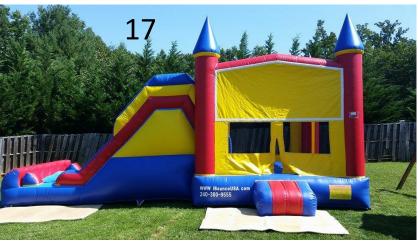

- #28) Big Kahuna Waterslide \$200 Full Day \$150 Half Day Up to 200lbs per person
- #29) Monster Splash Waterslide \$250 Full Day
- \$200 Half Day All Ages Wet/Dry
- #30) PJ Mask Bouncer Combo \$125 Half Day and
- \$175 for Full day Ages 1-14
- #31) Dual Lane slip n slide \$200 Full Day \$150 Half Day All Ages
- #32) Tropical Slide Wet/Dry \$200 Full Day \$150 for Half day All Ages
- #33) Peppa the Pig 15'x15' Bouncer \$125 a day
  Ages 1-14
- #34) 19' Colored Rainbow Slide Dual Lane Wet/Dry Slide \$175 Half Day and \$225 Full Day All Ages
- #35) Adrenaline Maze \$300 Full Day \$225 Half Day All Ages 36'Wx25Lx17'H
- #36) Rainbow Tropical Waterslide \$225 Full \$175 Half All Ages Wet/Dry 23'H