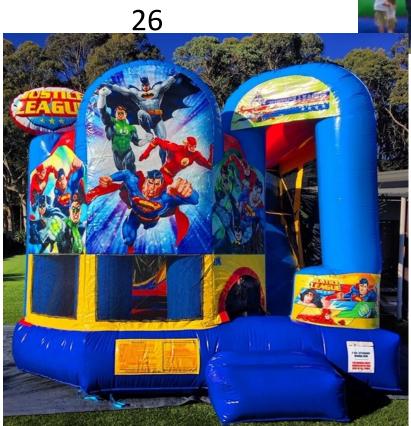

All Ages (Great for big events and schools churches)
22'W x 39'L x 30'H

- #26) Justice League Combo \$150 Half Day \$200 Full day Ages 1-14
- #27) Tiki Island Slide Can be used wet or dry \$200 Full \$150 Half Up to 215lbs