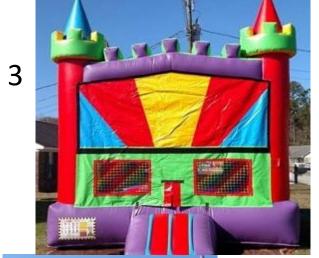

#### **Price List**

- #1) Horse Drawn Princess Carriage Combo with slide
- Ages 1-14 \$150 for half day and \$200 for full day
- #2) Pink/Teal Bouncer \$125 Full day \$95 Half day
- #3) Multi colored Castle \$125 Full day \$95 for Half day Ages 1-14
- #4) Princess Castle Combo 22'x22'x18' \$200 Full day \$150 Half