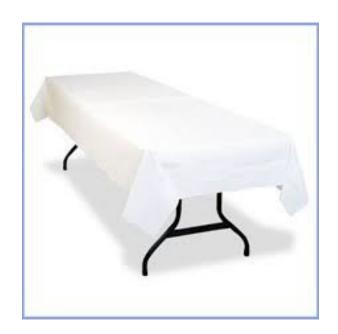

Kids tables and chairs \$12 per set

Older Chairs
.55 cents each
Newer chairs .95 each

Chairs with Chair covers and bows and flowers

Table linens
Round and rectangle in
white and various other
colors ( ask for availability)