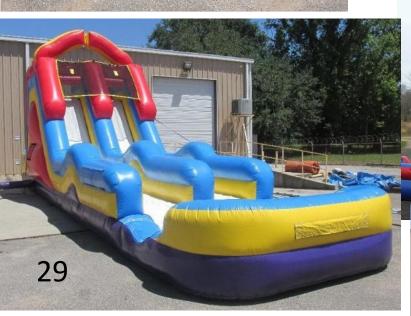

- #28) Big Kahuna Waterslide \$200 Full Day \$150 Half Day Up to 200lbs per person
- #29) Monster Splash Waterslide \$250 Full Day
- \$200 Half Day All Ages Wet/Dry
- #30) PJ Mask Bouncer Combo \$125 Half Day and
- \$175 for Full day Ages 1-14
- #31) Dual Lane slip n slide \$200 Full Day \$150 Half Day All Ages
- #32) Tropical Slide Wet/Dry \$200 Full Day \$150 for Half day All Ages
- #33) Peppa the Pig 15'x15' Bouncer \$125 a day
  Ages 1-14
- #34) 19' Colored Rainbow Slide Dual Lane Wet/Dry Slide \$175 Half Day and \$225 Full Day All Ages
- #35) Adrenaline Maze \$300 Full Day \$225 Half Day All Ages 36'Wx25Lx17'H
- #36) Rainbow Tropical Waterslide \$225 Full \$175 Half All Ages Wet/Dry 23'H