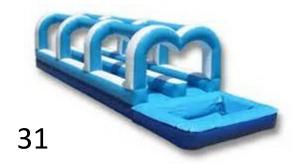

- #28) Big Kahuna Waterslide \$200 Full Day \$150 Half Day Up to 200lbs per person
- #29) Monster Splash Waterslide \$250 Full Day
- \$200 Half Day All Ages Wet/Dry
- #30) PJ Mask Bouncer Combo \$125 Half Day and
- \$175 for Full day Ages 1-14
- #31) Dual Lane slip n slide \$200 Full Day \$150 Half Day All Ages
- #32) Tropical Slide Wet/Dry \$200 Full Day \$150 for Half day All Ages
- #33) Peppa the Pig 15'x15' Bouncer \$125 a day
  Ages 1-14
- #34) 19' Colored Rainbow Slide Dual Lane Wet/Dry Slide \$175 Half Day and \$225 Full Day All Ages
- #35) Adrenaline Maze \$300 Full Day \$225 Half Day All Ages 36'Wx25Lx17'H
- #36) Rainbow Tropical Waterslide \$225 Full \$175 Half All Ages Wet/Dry 23'H