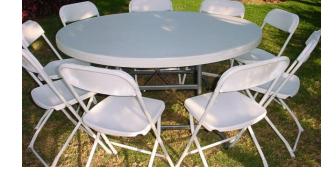

33' Obstacle or can be rented separately or with slide for a total of 78'

Dalmation Combo
Bounce house with
slide

10'x20' tent
No sidewalls
\$30 .00
\$10.00 extra
for assembly

Tables \$7.50 each seats 6 and are 6' rectangles and 6' round

Kids tables and chairs \$12 per set

Older Chairs
.55 cents each
Newer chairs .95 each

Chairs with Chair covers and bows and flowers

Table linens
Round and rectangle in
white and various other
colors ( ask for availability)