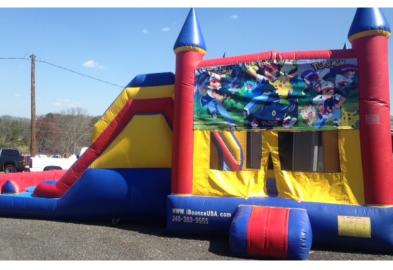

#37 55' Obstacle Course \$275 a day #38 Troll Bouncer 15'x15' #125 a day #39 Pokemon Bouncer combo \$125 Half \$175 Full day #40 Excalibur Combo with Slide \$125 for half day and \$175 for full day Ages 1-14 only #41 33' Obstacle Course (Obstacle part only) \$150 for Half day \$200 for full day with Monster Slide (78' Total Length \$375 for half day and \$425 for full day #42 Dalmation combo bounce house and slide \$125 half day and \$175 a full day 16'x15' #43 Tropical Falls Dual Lane Slide 20'Tall All ages up to 225lbs \$200 Half Day \$250 Full Day **#44 Dinosaur Bouncer 15'x15' Ages 1-14 \$105 Half** Day\$125 Full Day **#45 Mickey Clubhouse Combo Ages 1-14** \$150 Half Day and \$200 Full Day #46 Farm Bouncer 15'x15' Ages 1-14\$105 Half Day \$125 Full Day