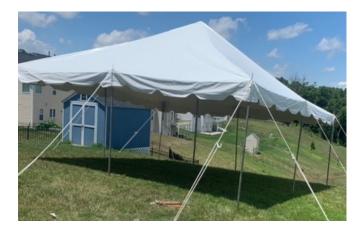

Tent 13'x20' with or without sides \$100 a day \$20 fee for assembly optional

Large Commercial
Grade 20x30' Tent
\$350 per day
Assembly included
With or Without
sidewalls

Popcorn Machine \$50.00

Popcorn kit Butter 6oz \$1.25 each feeds