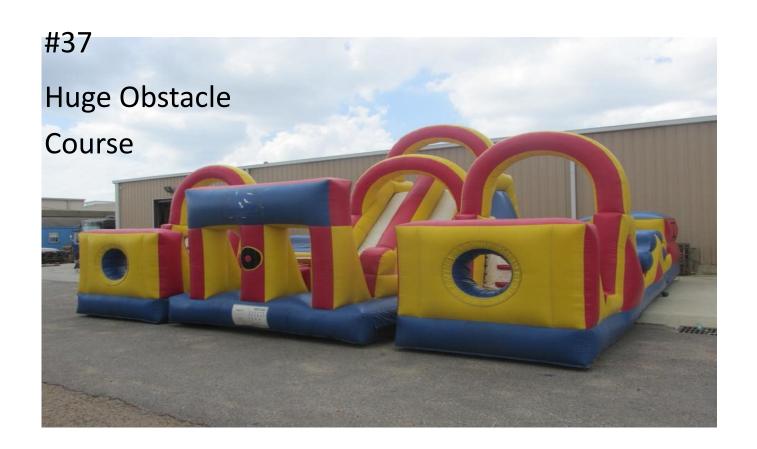

#37 55' Obstacle Course \$275 a day #38 Troll Bouncer 15'x15' #125 a day #39 Pokemon Bouncer combo \$125 Half \$175 Full day #40 Excalibur Combo with Slide \$125 for half day and \$175 for full day Ages 1-14 only #41 33' Obstacle Course (Obstacle part only) \$150 for Half day \$200 for full day with Monster Slide (78' Total Length \$375 for half day and \$425 for full day #42 Dalmation combo bounce house and slide \$125 half day and \$175 a full day 16'x15' #43 Tropical Falls Dual Lane Slide 20'Tall All ages up to 225lbs \$200 Half Day \$250 Full Day **#44 Dinosaur Bouncer 15'x15' Ages 1-14 \$105 Half** Day\$125 Full Day **#45 Mickey Clubhouse Combo Ages 1-14** \$150 Half Day and \$200 Full Day #46 Farm Bouncer 15'x15' Ages 1-14\$105 Half Day \$125 Full Day