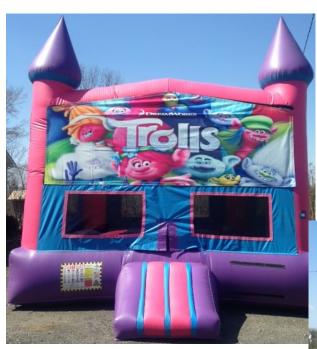

#37 55' Obstacle Course \$275 a day #38 Troll Bouncer 15'x15' #125 a day #39 Pokemon Bouncer combo \$125 Half \$175 Full day #40 Excalibur Combo with Slide \$125 for half day and \$175 for full day Ages 1-14 only #41 33' Obstacle Course (Obstacle part only) \$150 for Half day \$200 for full day with Monster Slide (78' Total Length \$375 for half day and \$425 for full day #42 Dalmation combo bounce house and slide \$125 half day and \$175 a full day 16'x15' #43 Tropical Falls Dual Lane Slide 20'Tall All ages up to 225lbs \$200 Half Day \$250 Full Day **#44 Dinosaur Bouncer 15'x15' Ages 1-14 \$105 Half** Day\$125 Full Day **#45 Mickey Clubhouse Combo Ages 1-14** \$150 Half Day and \$200 Full Day #46 Farm Bouncer 15'x15' Ages 1-14\$105 Half Day \$125 Full Day