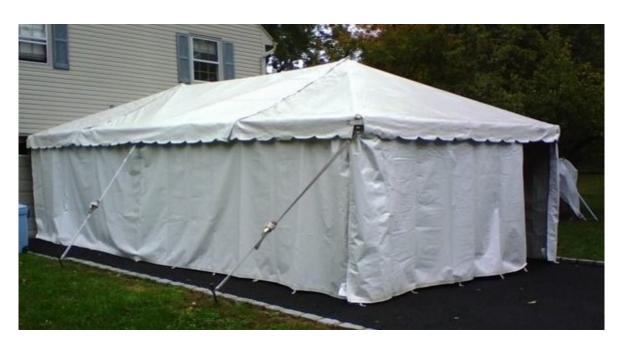

Tent 13'x20' with or without sides \$100 a day \$20 fee for assembly optional

Large Commercial
Grade 20x30' Tent
\$350 per day
Assembly included
With or Without
sidewalls

Popcorn Machine \$50.00

Popcorn kit Butter 6oz \$1.25 each feeds