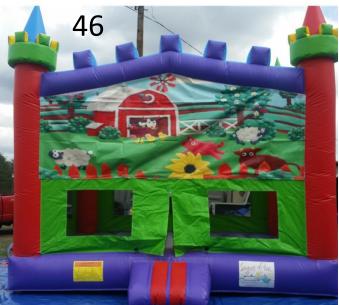

#37 55' Obstacle Course \$275 a day #38 Troll Bouncer 15'x15' #125 a day #39 Pokemon Bouncer combo \$125 Half \$175 Full day #40 Excalibur Combo with Slide \$125 for half day and \$175 for full day Ages 1-14 only #41 33' Obstacle Course (Obstacle part only) \$150 for Half day \$200 for full day with Monster Slide (78' Total Length \$375 for half day and \$425 for full day #42 Dalmation combo bounce house and slide \$125 half day and \$175 a full day 16'x15' #43 Tropical Falls Dual Lane Slide 20'Tall All ages up to 225lbs \$200 Half Day \$250 Full Day **#44 Dinosaur Bouncer 15'x15' Ages 1-14 \$105 Half** Day\$125 Full Day **#45 Mickey Clubhouse Combo Ages 1-14** \$150 Half Day and \$200 Full Day #46 Farm Bouncer 15'x15' Ages 1-14\$105 Half Day \$125 Full Day