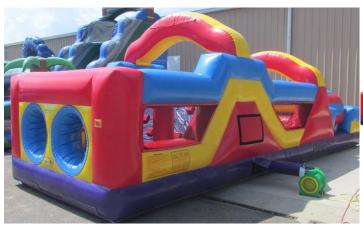

33' Obstacle or can be rented separately or with slide for a total of 78'

Dalmation Combo
Bounce house with
slide

10'x20' tent
No sidewalls
\$30 .00
\$10.00 extra
for assembly

Tables \$7.50 each seats 6 and are 6' rectangles and 6' round

#37 55' Obstacle Course \$275 a day #38 Troll Bouncer 15'x15' #125 a day #39 Pokemon Bouncer combo \$125 Half \$175 Full day #40 Excalibur Combo with Slide \$125 for half day and \$175 for full day Ages 1-14 only #41 33' Obstacle Course (Obstacle part only) \$150 for Half day \$200 for full day with Monster Slide (78' Total Length \$375 for half day and \$425 for full day #42 Dalmation combo bounce house and slide \$125 half day and \$175 a full day 16'x15' #43 Tropical Falls Dual Lane Slide 20'Tall All ages up to 225lbs \$200 Half Day \$250 Full Day **#44 Dinosaur Bouncer 15'x15' Ages 1-14 \$105 Half** Day\$125 Full Day **#45 Mickey Clubhouse Combo Ages 1-14** \$150 Half Day and \$200 Full Day #46 Farm Bouncer 15'x15' Ages 1-14\$105 Half Day \$125 Full Day