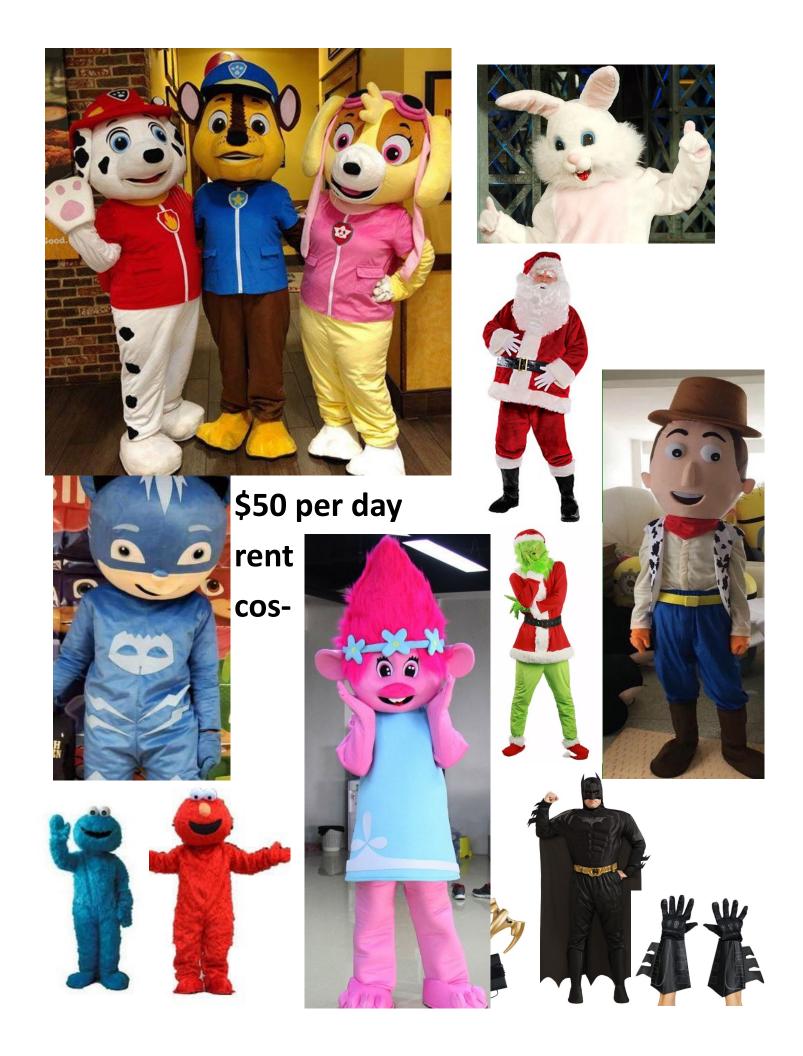

### Carnival Games \$25 each

Character Visits
Price depends on
where party is

# Face Painting and Balloon Twister Price depends on party location pm us for pricing