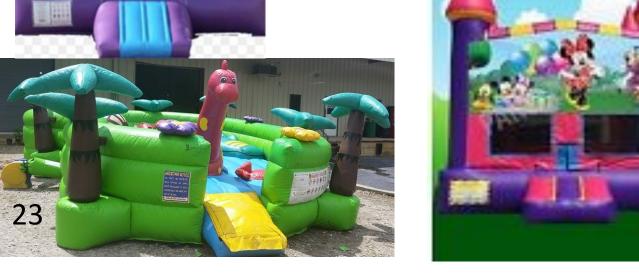

#37 55' Obstacle Course \$275 a day #38 Troll Bouncer 15'x15' #125 a day #39 Pokemon Bouncer combo \$125 Half \$175 Full day #40 Excalibur Combo with Slide \$125 for half day and \$175 for full day Ages 1-14 only #41 33' Obstacle Course (Obstacle part only) \$150 for Half day \$200 for full day with Monster Slide (78' Total Length \$375 for half day and \$425 for full day #42 Dalmation combo bounce house and slide \$125 half day and \$175 a full day 16'x15' #43 Tropical Falls Dual Lane Slide 20'Tall All ages up to 225lbs \$200 Half Day \$250 Full Day **#44 Dinosaur Bouncer 15'x15' Ages 1-14 \$105 Half** Day\$125 Full Day **#45 Mickey Clubhouse Combo Ages 1-14** \$150 Half Day and \$200 Full Day #46 Farm Bouncer 15'x15' Ages 1-14\$105 Half Day \$125 Full Day