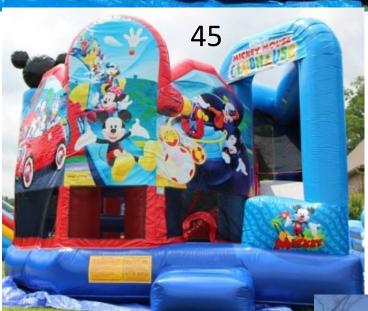

#37 55' Obstacle Course \$275 a day #38 Troll Bouncer 15'x15' #125 a day #39 Pokemon Bouncer combo \$125 Half \$175 Full day #40 Excalibur Combo with Slide \$125 for half day and \$175 for full day Ages 1-14 only #41 33' Obstacle Course (Obstacle part only) \$150 for Half day \$200 for full day with Monster Slide (78' Total Length \$375 for half day and \$425 for full day #42 Dalmation combo bounce house and slide \$125 half day and \$175 a full day 16'x15' #43 Tropical Falls Dual Lane Slide 20'Tall All ages up to 225lbs \$200 Half Day \$250 Full Day **#44 Dinosaur Bouncer 15'x15' Ages 1-14 \$105 Half** Day\$125 Full Day **#45 Mickey Clubhouse Combo Ages 1-14** \$150 Half Day and \$200 Full Day #46 Farm Bouncer 15'x15' Ages 1-14\$105 Half Day \$125 Full Day