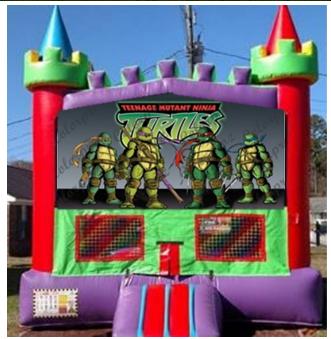

Ages 1-5

#9) Atlantis Combo with slide \$200 Full Day \$150 Half Day Ages 1-14 20L'x19W'14'H

Ages 1-12 Only

- #10) Deluxe Moon Bouncer 16'x15' \$135 Full Day Ages 1-15 up to 150lbs. Per person
- #11) 40' Obstacle Course slides \$200 Full \$150 Half
  Ages 1-14
- #12) Paw Patrol Bouncer Combo with slide \$200 Full\$150 Half Day Ages 1-14
- #13) 3pc Tie Dye Combo Obstacle Course Slide and Bouncer with/without pool attachment
  - Ages 1-14 Half Day \$150 Full Day \$200
- #14) Dream Castle 15x15' \$125 Full Day \$95 Half Ages 1-14 Only
- #15) Ninja Turtle 15'x15' Bouncer \$125 Full Day \$105 half day Ages 1-14
- #16) Castle Bouncer (Primary colored) \$125 F \$95 H
  Ages 1-14
- #17) Castle Combo \$175 Full Day \$125 Half Day Ages 1-14
- #18) Red Blue Combo w/slide \$175 Full \$125 Half