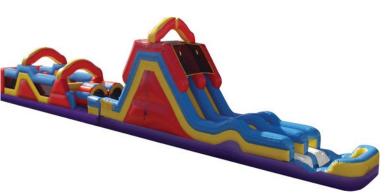

33' Obstacle or can be rented separately or with slide for a total of 78'

Dalmation Combo
Bounce house with
slide

10'x20' tent
No sidewalls
\$30 .00
\$10.00 extra
for assembly

Tables \$7.50 each seats 6 and are 6' rectangles and 6' round

#37 55' Obstacle Course \$275 a day #38 Troll Bouncer 15'x15' #125 a day #39 Pokemon Bouncer combo \$125 Half \$175 Full day #40 Excalibur Combo with Slide \$125 for half day and \$175 for full day Ages 1-14 only #41 33' Obstacle Course (Obstacle part only) \$150 for Half day \$200 for full day with Monster Slide (78' Total Length \$375 for half day and \$425 for full day #42 Dalmation combo bounce house and slide \$125 half day and \$175 a full day 16'x15' #43 Tropical Falls Dual Lane Slide 20'Tall All ages up to 225lbs \$200 Half Day \$250 Full Day **#44 Dinosaur Bouncer 15'x15' Ages 1-14 \$105 Half** Day\$125 Full Day **#45 Mickey Clubhouse Combo Ages 1-14** \$150 Half Day and \$200 Full Day #46 Farm Bouncer 15'x15' Ages 1-14\$105 Half Day \$125 Full Day