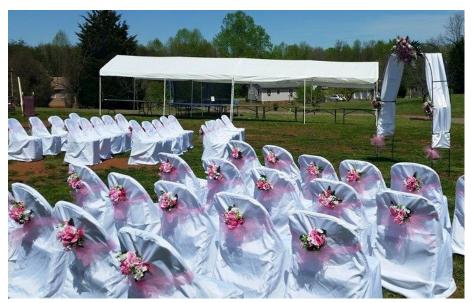

Kids tables and chairs \$12 per set

Older Chairs
.55 cents each
Newer chairs .95 each

Chairs with Chair covers and bows and flowers

Table linens
Round and rectangle in
white and various other
colors ( ask for availability)

White chair covers for metal or white folding chairs or banquet both sizes available .55 cents each

Movie Screen with projector and sound system
(you only need the movie or game system)
100"x100"

\$100.00 a day