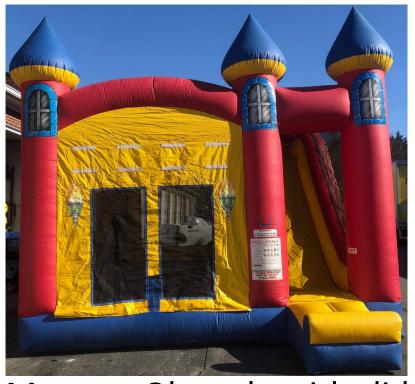

## Sugar Peas Inflatables Price List

2019

#38 Trolls

**Bouncer** 

#39 Pokemon Combo Bouncer

40
Excalibur
Combo

Monster Obstacle with slide

41

#37 55' Obstacle Course \$275 a day #38 Troll Bouncer 15'x15' #125 a day #39 Pokemon Bouncer combo \$125 Half \$175 Full day #40 Excalibur Combo with Slide \$125 for half day and \$175 for full day Ages 1-14 only #41 33' Obstacle Course (Obstacle part only) \$150 for Half day \$200 for full day with Monster Slide (78' Total Length \$375 for half day and \$425 for full day #42 Dalmation combo bounce house and slide \$125 half day and \$175 a full day 16'x15' #43 Tropical Falls Dual Lane Slide 20'Tall All ages up to 225lbs \$200 Half Day \$250 Full Day **#44 Dinosaur Bouncer 15'x15' Ages 1-14 \$105 Half** Day\$125 Full Day **#45 Mickey Clubhouse Combo Ages 1-14** \$150 Half Day and \$200 Full Day #46 Farm Bouncer 15'x15' Ages 1-14\$105 Half Day \$125 Full Day