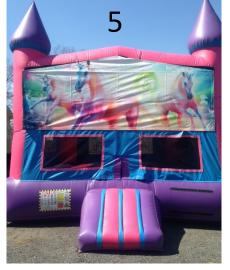

**Ages 1-14** 

- #5) Unicorn Bounce Castle 15'x15' \$125 Full Day only Ages 1-14
- #6) Pirate Obstacle Course 40'L \$200 Full Day \$150 Half Day Ages 1-18
- #7) Disney Cars \$125 Full DayAges 1-14 only
- #8) Mickey Clubhouse Toddler Play yard \$175 Full Day \$125 Half Day