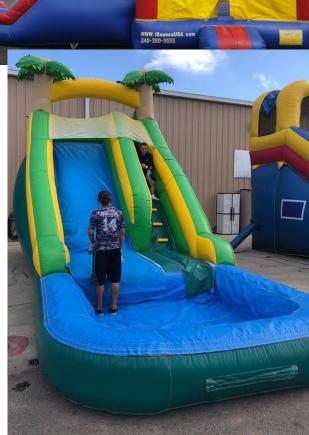

- #28) Big Kahuna Waterslide \$200 Full Day \$150 Half Day Up to 200lbs per person
- #29) Monster Splash Waterslide \$250 Full Day
- \$200 Half Day All Ages Wet/Dry
- #30) PJ Mask Bouncer Combo \$125 Half Day and
- \$175 for Full day Ages 1-14
- #31) Dual Lane slip n slide \$200 Full Day \$150 Half Day All Ages
- #32) Tropical Slide Wet/Dry \$200 Full Day \$150 for Half day All Ages
- #33) Peppa the Pig 15'x15' Bouncer \$125 a day
  Ages 1-14
- #34) 19' Colored Rainbow Slide Dual Lane Wet/Dry Slide \$175 Half Day and \$225 Full Day All Ages
- #35) Adrenaline Maze \$300 Full Day \$225 Half Day All Ages 36'Wx25Lx17'H
- #36) Rainbow Tropical Waterslide \$225 Full \$175 Half All Ages Wet/Dry 23'H