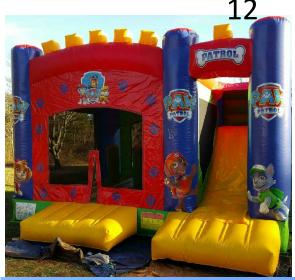

Ages 1-5

#9) Atlantis Combo with slide \$200 Full Day \$150 Half Day Ages 1-14 20L'x19W'14'H

Ages 1-12 Only

- #10) Deluxe Moon Bouncer 16'x15' \$135 Full Day Ages 1-15 up to 150lbs. Per person
- #11) 40' Obstacle Course slides \$200 Full \$150 Half
  Ages 1-14
- #12) Paw Patrol Bouncer Combo with slide \$200 Full\$150 Half Day Ages 1-14
- #13) 3pc Tie Dye Combo Obstacle Course Slide and Bouncer with/without pool attachment
  - Ages 1-14 Half Day \$150 Full Day \$200
- #14) Dream Castle 15x15' \$125 Full Day \$95 Half Ages 1-14 Only
- #15) Ninja Turtle 15'x15' Bouncer \$125 Full Day \$105 half day Ages 1-14
- #16) Castle Bouncer (Primary colored) \$125 F \$95 H
  Ages 1-14
- #17) Castle Combo \$175 Full Day \$125 Half Day Ages 1-14
- #18) Red Blue Combo w/slide \$175 Full \$125 Half