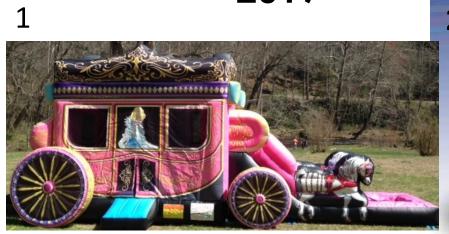

#### **Price List**

- #1) Horse Drawn Princess Carriage Combo with slide
- Ages 1-14 \$150 for half day and \$200 for full day
- #2) Pink/Teal Bouncer \$125 Full day \$95 Half day
- #3) Multi colored Castle \$125 Full day \$95 for Half day Ages 1-14
- #4) Princess Castle Combo 22'x22'x18' \$200 Full day \$150 Half