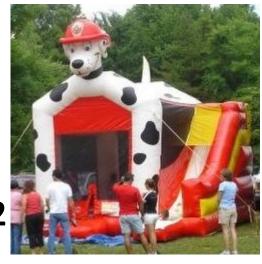

33' Obstacle or can be rented separately or with slide for a total of 78'

Dalmation Combo
Bounce house with
slide

10'x20' tent
No sidewalls
\$30 .00
\$10.00 extra
for assembly

Tables \$7.50 each seats 6 and are 6' rectangles and 6' round

#37 55' Obstacle Course \$275 a day #38 Troll Bouncer 15'x15' #125 a day #39 Pokemon Bouncer combo \$125 Half \$175 Full day #40 Excalibur Combo with Slide \$125 for half day and \$175 for full day Ages 1-14 only #41 33' Obstacle Course (Obstacle part only) \$150 for Half day \$200 for full day with Monster Slide (78' Total Length \$375 for half day and \$425 for full day #42 Dalmation combo bounce house and slide \$125 half day and \$175 a full day 16'x15' #43 Tropical Falls Dual Lane Slide 20'Tall All ages up to 225lbs \$200 Half Day \$250 Full Day **#44 Dinosaur Bouncer 15'x15' Ages 1-14 \$105 Half** Day\$125 Full Day **#45 Mickey Clubhouse Combo Ages 1-14** \$150 Half Day and \$200 Full Day #46 Farm Bouncer 15'x15' Ages 1-14\$105 Half Day \$125 Full Day