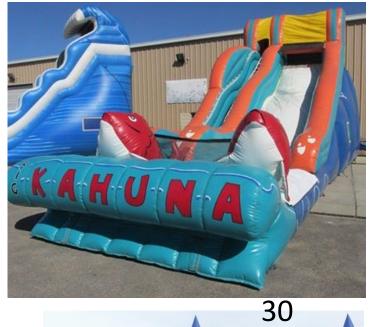

- #28) Big Kahuna Waterslide \$200 Full Day \$150 Half Day Up to 200lbs per person
- #29) Monster Splash Waterslide \$250 Full Day
- \$200 Half Day All Ages Wet/Dry
- #30) PJ Mask Bouncer Combo \$125 Half Day and
- \$175 for Full day Ages 1-14
- #31) Dual Lane slip n slide \$200 Full Day \$150 Half Day All Ages
- #32) Tropical Slide Wet/Dry \$200 Full Day \$150 for Half day All Ages
- #33) Peppa the Pig 15'x15' Bouncer \$125 a day
  Ages 1-14
- #34) 19' Colored Rainbow Slide Dual Lane Wet/Dry Slide \$175 Half Day and \$225 Full Day All Ages
- #35) Adrenaline Maze \$300 Full Day \$225 Half Day All Ages 36'Wx25Lx17'H
- #36) Rainbow Tropical Waterslide \$225 Full \$175 Half All Ages Wet/Dry 23'H