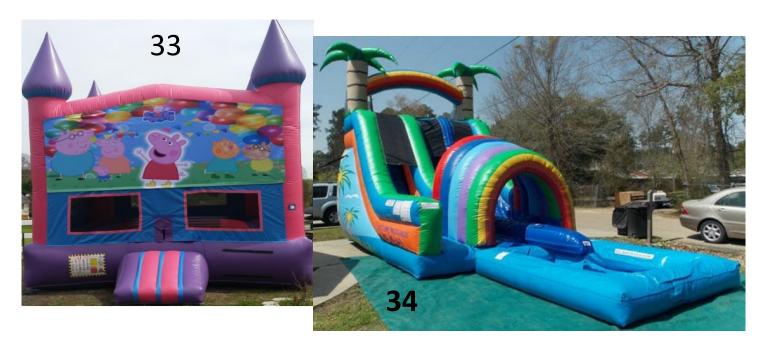

- #28) Big Kahuna Waterslide \$200 Full Day \$150 Half Day Up to 200lbs per person
- #29) Monster Splash Waterslide \$250 Full Day
- \$200 Half Day All Ages Wet/Dry
- #30) PJ Mask Bouncer Combo \$125 Half Day and
- \$175 for Full day Ages 1-14
- #31) Dual Lane slip n slide \$200 Full Day \$150 Half Day All Ages
- #32) Tropical Slide Wet/Dry \$200 Full Day \$150 for Half day All Ages
- #33) Peppa the Pig 15'x15' Bouncer \$125 a day
  Ages 1-14
- #34) 19' Colored Rainbow Slide Dual Lane Wet/Dry Slide \$175 Half Day and \$225 Full Day All Ages
- #35) Adrenaline Maze \$300 Full Day \$225 Half Day All Ages 36'Wx25Lx17'H
- #36) Rainbow Tropical Waterslide \$225 Full \$175 Half All Ages Wet/Dry 23'H