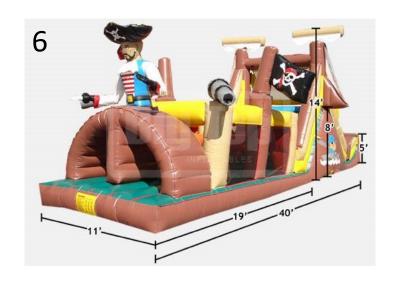

**Ages 1-14** 

- #5) Unicorn Bounce Castle 15'x15' \$125 Full Day only Ages 1-14
- #6) Pirate Obstacle Course 40'L \$200 Full Day \$150 Half Day Ages 1-18
- #7) Disney Cars \$125 Full DayAges 1-14 only
- #8) Mickey Clubhouse Toddler Play yard \$175 Full Day \$125 Half Day