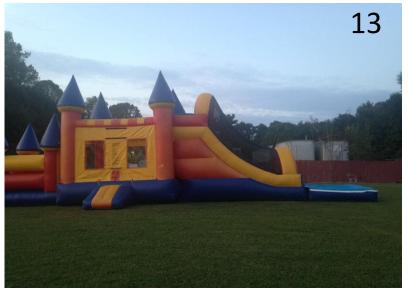

Ages 1-5

#9) Atlantis Combo with slide \$200 Full Day \$150 Half Day Ages 1-14 20L'x19W'14'H

Ages 1-12 Only

- #10) Deluxe Moon Bouncer 16'x15' \$135 Full Day Ages 1-15 up to 150lbs. Per person
- #11) 40' Obstacle Course slides \$200 Full \$150 Half
  Ages 1-14
- #12) Paw Patrol Bouncer Combo with slide \$200 Full\$150 Half Day Ages 1-14
- #13) 3pc Tie Dye Combo Obstacle Course Slide and Bouncer with/without pool attachment
  - Ages 1-14 Half Day \$150 Full Day \$200
- #14) Dream Castle 15x15' \$125 Full Day \$95 Half Ages 1-14 Only
- #15) Ninja Turtle 15'x15' Bouncer \$125 Full Day \$105 half day Ages 1-14
- #16) Castle Bouncer (Primary colored) \$125 F \$95 H
  Ages 1-14
- #17) Castle Combo \$175 Full Day \$125 Half Day Ages 1-14
- #18) Red Blue Combo w/slide \$175 Full \$125 Half