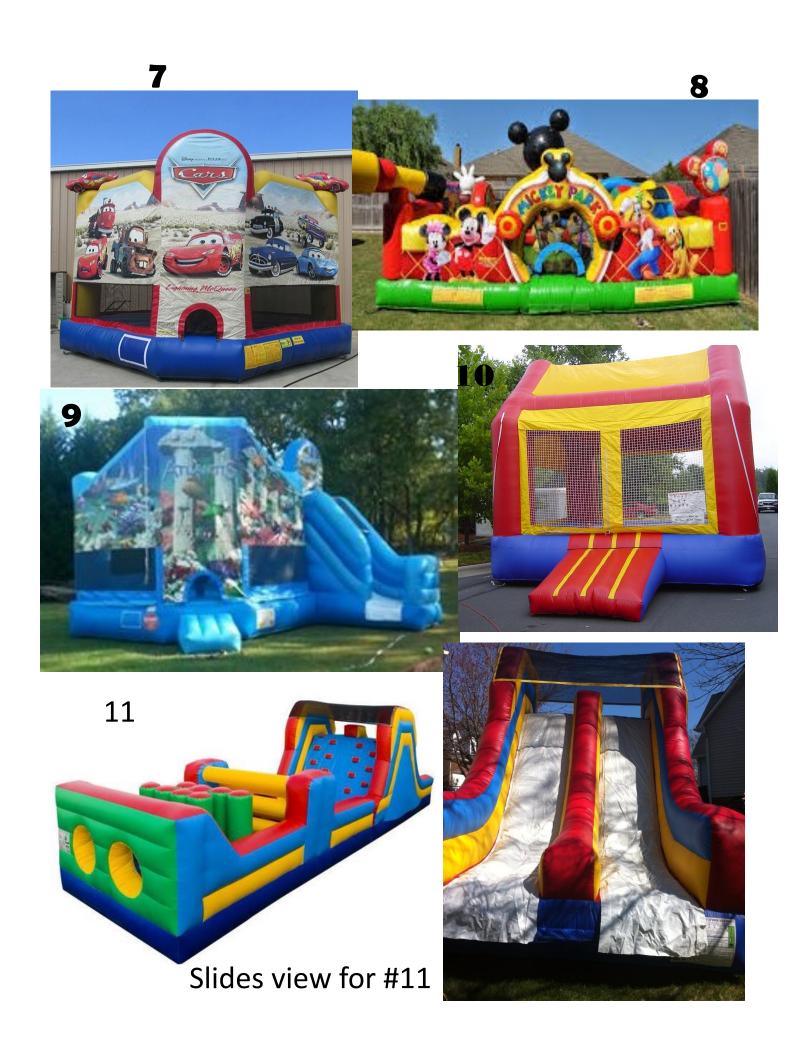

**Ages 1-14** 

- #5) Unicorn Bounce Castle 15'x15' \$125 Full Day only Ages 1-14
- #6) Pirate Obstacle Course 40'L \$200 Full Day \$150 Half Day Ages 1-18
- #7) Disney Cars \$125 Full DayAges 1-14 only
- #8) Mickey Clubhouse Toddler Play yard \$175 Full Day \$125 Half Day

Ages 1-5

#9) Atlantis Combo with slide \$200 Full Day \$150 Half Day Ages 1-14 20L'x19W'14'H

Ages 1-12 Only

- #10) Deluxe Moon Bouncer 16'x15' \$135 Full Day Ages 1-15 up to 150lbs. Per person
- #11) 40' Obstacle Course slides \$200 Full \$150 Half
  Ages 1-14
- #12) Paw Patrol Bouncer Combo with slide \$200 Full\$150 Half Day Ages 1-14
- #13) 3pc Tie Dye Combo Obstacle Course Slide and Bouncer with/without pool attachment
  - Ages 1-14 Half Day \$150 Full Day \$200
- #14) Dream Castle 15x15' \$125 Full Day \$95 Half Ages 1-14 Only
- #15) Ninja Turtle 15'x15' Bouncer \$125 Full Day \$105 half day Ages 1-14
- #16) Castle Bouncer (Primary colored) \$125 F \$95 H
  Ages 1-14
- #17) Castle Combo \$175 Full Day \$125 Half Day Ages 1-14
- #18) Red Blue Combo w/slide \$175 Full \$125 Half