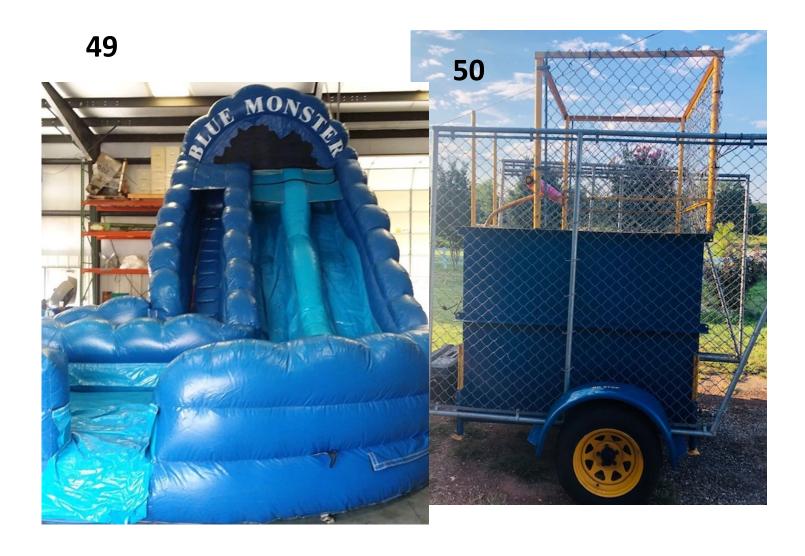

#47 End Zone Huge 52' Long Obstacle Course All Ages up to 225lbs \$175 Half Day \$225 Full Day #48 Wrecking Ball Interactive Game \$175 a day #49 Blue Monster Dual Lane Waterslide \$175 Half day and \$225 for full day #50 Dunking Booth \$140 a day