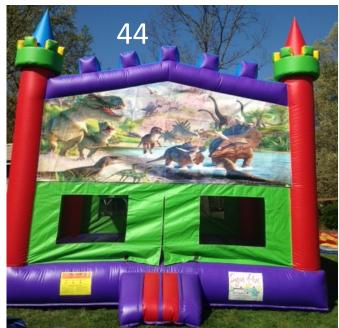

#37 55' Obstacle Course \$275 a day #38 Troll Bouncer 15'x15' #125 a day #39 Pokemon Bouncer combo \$125 Half \$175 Full day #40 Excalibur Combo with Slide \$125 for half day and \$175 for full day Ages 1-14 only #41 33' Obstacle Course (Obstacle part only) \$150 for Half day \$200 for full day with Monster Slide (78' Total Length \$375 for half day and \$425 for full day #42 Dalmation combo bounce house and slide \$125 half day and \$175 a full day 16'x15' #43 Tropical Falls Dual Lane Slide 20'Tall All ages up to 225lbs \$200 Half Day \$250 Full Day **#44 Dinosaur Bouncer 15'x15' Ages 1-14 \$105 Half** Day\$125 Full Day **#45 Mickey Clubhouse Combo Ages 1-14** \$150 Half Day and \$200 Full Day #46 Farm Bouncer 15'x15' Ages 1-14\$105 Half Day \$125 Full Day