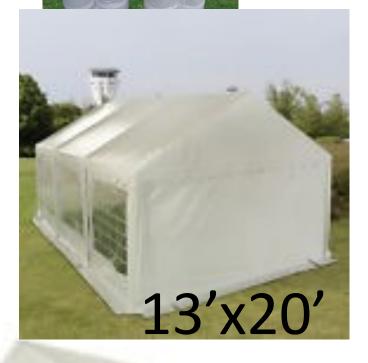

Tent 13'x20' with or without sides \$100 a day \$20 fee for assembly optional

Large Commercial
Grade 20x30' Tent
\$350 per day
Assembly included
With or Without
sidewalls

Popcorn Machine \$50.00

Popcorn kit Butter 6oz \$1.25 each feeds