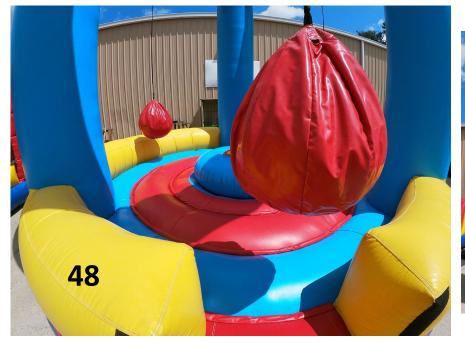

#47 End Zone Huge 52' Long Obstacle Course All Ages up to 225lbs \$175 Half Day \$225 Full Day #48 Wrecking Ball Interactive Game \$175 a day #49 Blue Monster Dual Lane Waterslide \$175 Half day and \$225 for full day #50 Dunking Booth \$140 a day