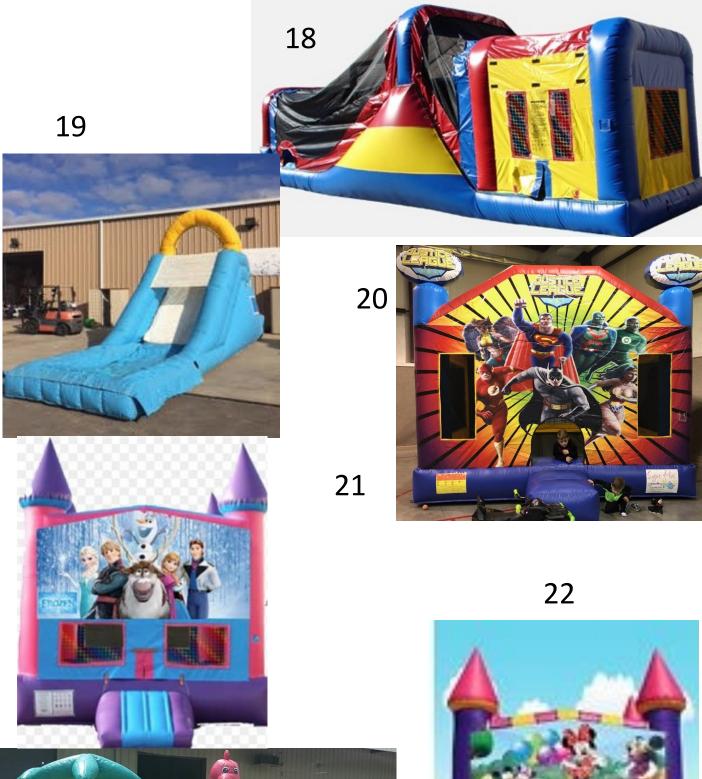

All Ages (Great for big events and schools churches)
22'W x 39'L x 30'H

- #26) Justice League Combo \$150 Half Day \$200 Full day Ages 1-14
- #27) Tiki Island Slide Can be used wet or dry \$200 Full \$150 Half Up to 215lbs

- #28) Big Kahuna Waterslide \$200 Full Day \$150 Half Day Up to 200lbs per person
- #29) Monster Splash Waterslide \$250 Full Day
- \$200 Half Day All Ages Wet/Dry
- #30) PJ Mask Bouncer Combo \$125 Half Day and
- \$175 for Full day Ages 1-14
- #31) Dual Lane slip n slide \$200 Full Day \$150 Half Day All Ages
- #32) Tropical Slide Wet/Dry \$200 Full Day \$150 for Half day All Ages
- #33) Peppa the Pig 15'x15' Bouncer \$125 a day
  Ages 1-14
- #34) 19' Colored Rainbow Slide Dual Lane Wet/Dry Slide \$175 Half Day and \$225 Full Day All Ages
- #35) Adrenaline Maze \$300 Full Day \$225 Half Day All Ages 36'Wx25Lx17'H
- #36) Rainbow Tropical Waterslide \$225 Full \$175 Half All Ages Wet/Dry 23'H

#37 55' Obstacle Course \$275 a day #38 Troll Bouncer 15'x15' #125 a day #39 Pokemon Bouncer combo \$125 Half \$175 Full day #40 Excalibur Combo with Slide \$125 for half day and \$175 for full day Ages 1-14 only #41 33' Obstacle Course (Obstacle part only) \$150 for Half day \$200 for full day with Monster Slide (78' Total Length \$375 for half day and \$425 for full day #42 Dalmation combo bounce house and slide \$125 half day and \$175 a full day 16'x15' #43 Tropical Falls Dual Lane Slide 20'Tall All ages up to 225lbs \$200 Half Day \$250 Full Day **#44 Dinosaur Bouncer 15'x15' Ages 1-14 \$105 Half** Day\$125 Full Day **#45 Mickey Clubhouse Combo Ages 1-14** \$150 Half Day and \$200 Full Day #46 Farm Bouncer 15'x15' Ages 1-14\$105 Half Day \$125 Full Day