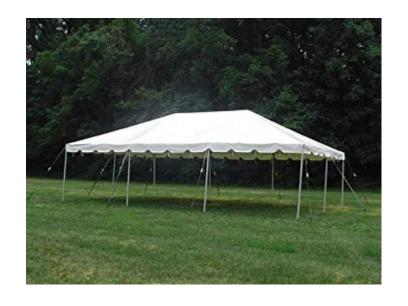

Giant Vinyl Movie Screen with projector and sound system

(you only need the movie or game system)

20'x17'

\$175.00 a day

Pop up gazebos
10'x10
\$10 each Red, Pink
and Green Yellow
Purple Available

20'x20' Tent \$150 No Sidewalls