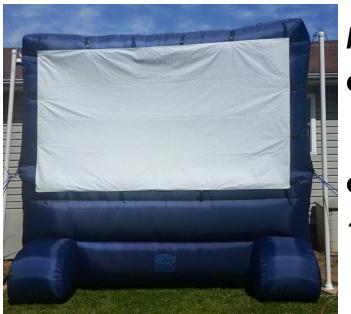

White chair covers for metal or white folding chairs or banquet both sizes available .55 cents each

Movie Screen with projector and sound system
(you only need the movie or game system)
100"x100"

\$100.00 a day

Giant Vinyl Movie Screen with projector and sound system

(you only need the movie or game system)

20'x17'

\$175.00 a day

Pop up gazebos
10'x10
\$10 each Red, Pink
and Green Yellow
Purple Available

20'x20' Tent \$150 No Sidewalls