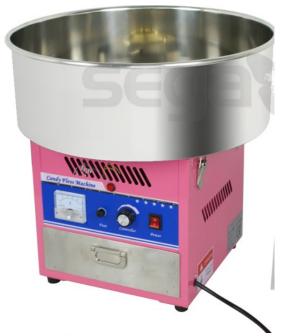

\$50

Table top

Floss 1/2 gal \$6.95
Cotton Candy Bags 100
for \$5.95
Cotton Candy Cones
25 for \$1.00