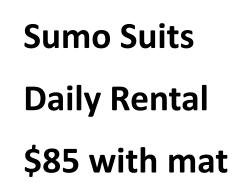

nt 13'x20' with or without sides \$100 a day \$20 fee for assembly optional









Large Commercial
Grade 20x30' Tent
\$350 per day
Assembly included
With or Without
sidewalls







Popcorn Machine \$50.00



Popcorn kit Butter 6oz \$1.25 each feeds



Bags 100 for \$4.00



Sno Cone

Machine with

Cart \$50



Syrup Gal \$9.50 Pump for gal \$6.50





Sno Cone Qt \$3.39













Cotton Candy

Machine

\$50

Table top

Floss 1/2 gal \$6.95
Cotton Candy Bags 100
for \$5.95
Cotton Candy Cones
25 for \$1.00

### Carnival Games \$25 each





























Character Visits
Price depends on
where party is



# Face Painting and Balloon Twister Price depends on party location pm us for pricing







# Knocker Balls \$60 per set of 2 per day





Generator
Rental
\$50 with gas



#### **Price List**

- #1) Horse Drawn Princess Carriage Combo with slide
- Ages 1-14 \$150 for half day and \$200 for full day
- #2) Pink/Teal Bouncer \$125 Full day \$95 Half day
- #3) Multi colored Castle \$125 Full day \$95 for Half day Ages 1-14
- #4) Princess Castle Combo 22'x22'x18' \$200 Full day \$150 Half

**Ages 1-14** 

- #5) Unicorn Bounce Castle 15'x15' \$125 Full Day only Ages 1-14
- #6) Pirate Obstacle Course 40'L \$200 Full Day \$150 Half Day Ages 1-18
- #7) Disney Cars \$125 Full DayAges 1-14 only
- #8) Mickey Clubhouse Toddler Play yard \$175 Full Day \$125 Half Day

Ages 1-5

#9) Atlantis Combo with slide \$200 Full Day \$150 Half Day Ages 1-14 20L'x19W'14'H

Ages 1-12 Only

- #10) Deluxe Moon Bouncer 16'x15' \$135 Full Day Ages 1-15 up to 150lbs. Per person
- #11) 40