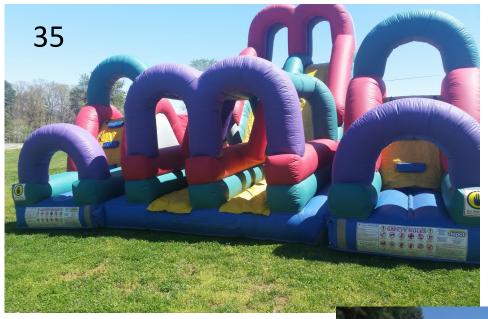

#37 55' Obstacle Course \$275 a day #38 Troll Bouncer 15'x15' #125 a day #39 Pokemon Bouncer combo \$125 Half \$175 Full day #40 Excalibur Combo with Slide \$125 for half day and \$175 for full day Ages 1-14 only #41 33' Obstacle Course (Obstacle part only) \$150 for Half day \$200 for full day with Monster Slide (78' Total Length \$375 for half day and \$425 for full day #42 Dalmation combo bounce house and slide \$125 half day and \$175 a full day 16'x15' #43 Tropical Falls Dual Lane Slide 20'Tall All ages up to 225lbs \$200 Half Day \$250 Full Day **#44 Dinosaur Bouncer 15'x15' Ages 1-14 \$105 Half** Day\$125 Full Day **#45 Mickey Clubhouse Combo Ages 1-14** \$150 Half Day and \$200 Full Day #46 Farm Bouncer 15'x15' Ages 1-14\$105 Half Day \$125 Full Day