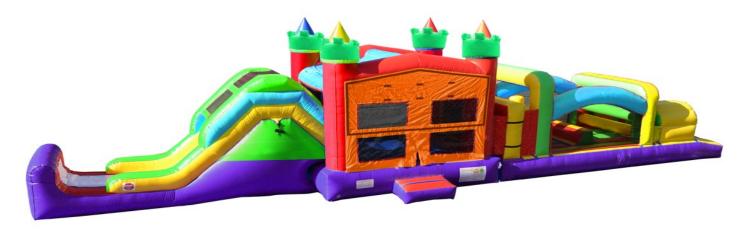

#37 55' Obstacle Course \$275 a day #38 Troll Bouncer 15'x15' #125 a day #39 Pokemon Bouncer combo \$125 Half \$175 Full day #40 Excalibur Combo with Slide \$125 for half day and \$175 for full day Ages 1-14 only #41 33' Obstacle Course (Obstacle part only) \$150 for Half day \$200 for full day with Monster Slide (78' Total Length \$375 for half day and \$425 for full day #42 Dalmation combo bounce house and slide \$125 half day and \$175 a full day 16'x15' #43 Tropical Falls Dual Lane Slide 20'Tall All ages up to 225lbs \$200 Half Day \$250 Full Day **#44 Dinosaur Bouncer 15'x15' Ages 1-14 \$105 Half** Day\$125 Full Day **#45 Mickey Clubhouse Combo Ages 1-14** \$150 Half Day and \$200 Full Day #46 Farm Bouncer 15'x15' Ages 1-14\$105 Half Day \$125 Full Day