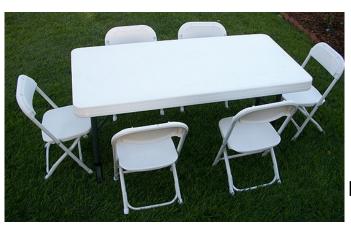

33' Obstacle or can be rented separately or with slide for a total of 78'

Dalmation Combo
Bounce house with
slide

10'x20' tent
No sidewalls
\$30 .00
\$10.00 extra
for assembly

Tables \$7.50 each seats 6 and are 6' rectangles and 6' round

Kids tables and chairs \$12 per set

Older Chairs
.55 cents each
Newer chairs .95 each

Chairs with Chair covers and bows and flowers

Table linens
Round and rectangle in
white and various other
colors ( ask for availability)