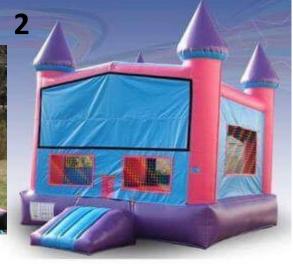

#### **Price List**

- #1) Horse Drawn Princess Carriage Combo with slide
- Ages 1-14 \$150 for half day and \$200 for full day
- #2) Pink/Teal Bouncer \$125 Full day \$95 Half day
- #3) Multi colored Castle \$125 Full day \$95 for Half day Ages 1-14
- #4) Princess Castle Combo 22'x22'x18' \$200 Full day \$150 Half