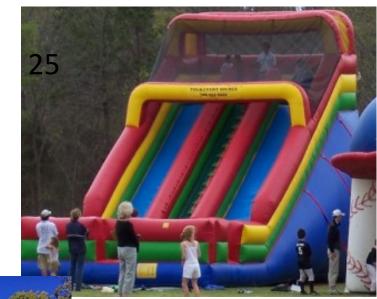

\$95 Half day Ages 1-14 Same Bounce house as #2 except with Minnie panel on it

- #23) Toddler Play yard 15'L \$125 Full \$95 Half
  Ages 1-4 Only
- #24) Fun Course 52" Obstacle Course Bouncer with Slide \$275 a day or \$225 for half day All Ages 52'Lx10'Wx13'H #25) Huge Red Dual Lane Slide \$225 Full \$175 Half