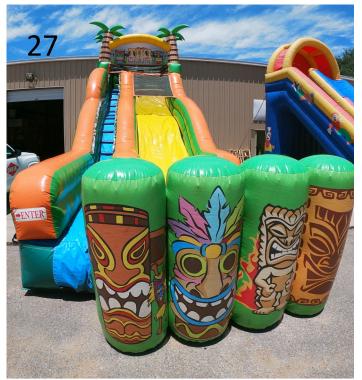

All Ages (Great for big events and schools churches)
22'W x 39'L x 30'H

- #26) Justice League Combo \$150 Half Day \$200 Full day Ages 1-14
- #27) Tiki Island Slide Can be used wet or dry \$200 Full \$150 Half Up to 215lbs