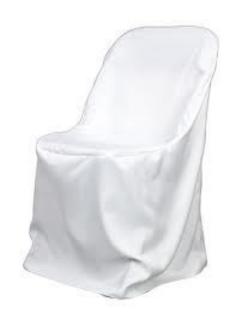

White chair covers for metal or white folding chairs or banquet both sizes available .55 cents each

Movie Screen with projector and sound system
(you only need the movie or game system)
100"x100"

\$100.00 a day