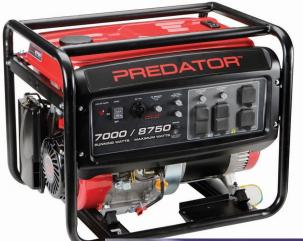

x20' Tent \$150 No Sidewalls



Tent 13'x20' with or without sides \$100 a day \$20 fee for assembly optional









Large Commercial
Grade 20x30' Tent
\$350 per day
Assembly included
With or Without
sidewalls







Popcorn Machine \$50.00



Popcorn kit Butter 6oz \$1.25 each feeds



Bags 100 for \$4.00



Sno Cone

Machine with

Cart \$50



Syrup Gal \$9.50 Pump for gal \$6.50





Sno Cone Qt \$3.39













Cotton Candy

Machine

\$50

Table top

Floss 1/2 gal \$6.95
Cotton Candy Bags 100
for \$5.95
Cotton Candy Cones
25 for \$1.00

### Carnival Games \$25 each





























Character Visits
Price depends on
where party is



# Face Painting and Balloon Twister Price depends on party location pm us for pricing







# Knocker Balls \$60 per set of 2 per day





Generator
Rental
\$50 with gas



#### **Price List**

- #1) Horse Drawn Princess Carriage Combo with slide
- Ages 1-14 \$150 for half day and \$200 for full day
- #2) Pink/Teal Bouncer \$125 Full day \$95 Half day
- #3) Multi colored Castle \$125 Full day \$95 for Half day Ages 1-14
- #4) Princess Castle Combo 22'x22'x18' \$200 Full day \$150 Half

**Ages 1-14** 

- #5) Unicorn Bounce Castle 15'x15' \$125 Full Day only Ages 1-14
- #6) Pirate Obstacle Course 40'L \$200 Full Day \$150 Half Day Ages 1-18
- #7) Disney Cars \$125 Full DayAges 1-14 only
- #8) Mickey Clubhouse Toddler Play yard \$175 Full Day \$125 Half Day

Ages 1-5

#9) Atlantis Combo with slide \$200 Full Day \$150 Half Day Ages 1-14 20L'x19W'14'H

Ages 1-12 Only

- #10) Deluxe Moon Bouncer 16'x15' \$135 Full Day Ages 1-15