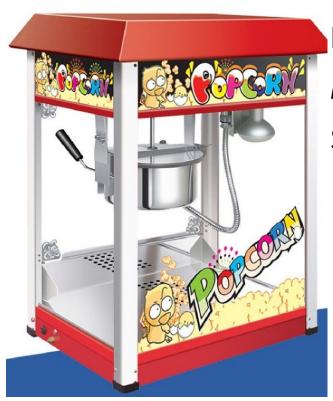

Tent 13'x20' with or without sides \$100 a day \$20 fee for assembly optional

Large Commercial
Grade 20x30' Tent
\$350 per day
Assembly included
With or Without
sidewalls

Popcorn Machine \$50.00

Popcorn kit Butter 6oz \$1.25 each feeds