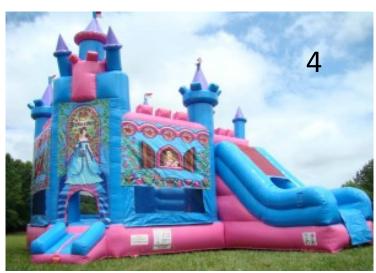

#### **Price List**

- #1) Horse Drawn Princess Carriage Combo with slide
- Ages 1-14 \$150 for half day and \$200 for full day
- #2) Pink/Teal Bouncer \$125 Full day \$95 Half day
- #3) Multi colored Castle \$125 Full day \$95 for Half day Ages 1-14
- #4) Princess Castle Combo 22'x22'x18' \$200 Full day \$150 Half