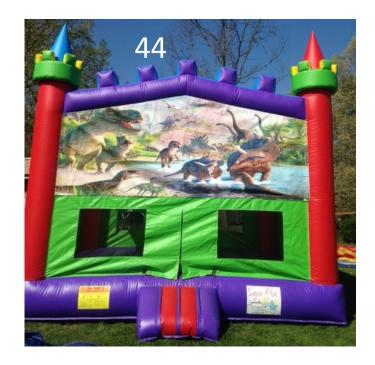

#37 55' Obstacle Course \$275 a day #38 Troll Bouncer 15'x15' #125 a day #39 Pokemon Bouncer combo \$125 Half \$175 Full day #40 Excalibur Combo with Slide \$125 for half day and \$175 for full day Ages 1-14 only #41 33' Obstacle Course (Obstacle part only) \$150 for Half day \$200 for full day with Monster Slide (78' Total Length \$375 for half day and \$425 for full day #42 Helix Marble Wet/Dry Combo \$175 half day and \$225 a full day 1-4 yrs old #43 Tropical Falls Dual Lane Slide 18'Tall All ages up to 225lbs \$200 Half Day \$250 Full Day **#44 Dinosaur Bouncer 15'x15' Ages 1-14 \$105 Half** Day\$125 Full Day **#45 Mickey Clubhouse Combo Ages 1-14** \$150 Half Day and \$200 Full Day #46 Farm Bouncer 15'x15' Ages 1-14\$105 Half Day \$125 Full Day