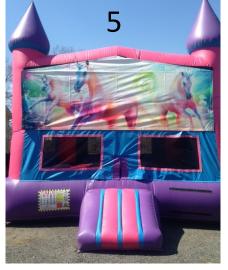

**Ages 1-14** 

- #5) Unicorn Bounce Castle 15'x15' \$125 Full Day only Ages 1-14
- #6) Pirate Obstacle Course 40'L \$200 Full Day \$150 Half Day Ages 1-18
- #7) Disney Cars \$125 Full DayAges 1-14 only
- #8) Mickey Clubhouse Toddler Play yard \$175 Full Day \$125 Half Day