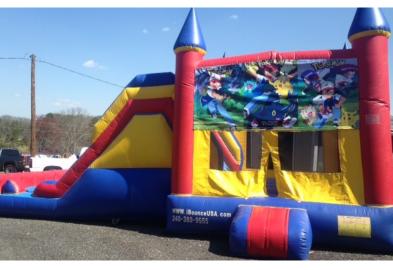

## Sugar Peas Inflatables Price List

#38 Trolls

**Bouncer** 

#39 Pokemon Combo Bouncer

40
Excalibur
Combo

Monster Obstacle with slide

41

33' Obstacle or can be rented

#37 55' Obstacle Course \$275 a day #38 Troll Bouncer 15'x15' #125 a day #39 Pokemon Bouncer combo \$125 Half \$175 Full day #40 Excalibur Combo with Slide \$125 for half day and \$175 for full day Ages 1-14 only #41 33' Obstacle Course (Obstacle part only) \$150 for Half day \$200 for full day with Monster Slide (78' Total Length \$375 for half day and \$425 for full day #42 Helix Marble Wet/Dry Combo \$175 half day and \$225 a full day 1-4 yrs old #43 Tropical Falls Dual Lane Slide 18'Tall All ages up to 225lbs \$200 Half Day \$250 Full Day **#44 Dinosaur Bouncer 15'x15' Ages 1-14 \$105 Half** Day\$125 Full Day **#45 Mickey Clubhouse Combo Ages 1-14** \$150 Half Day and \$200 Full Day #46 Farm Bouncer 15'x15' Ages 1-14\$105 Half Day \$125 Full Day