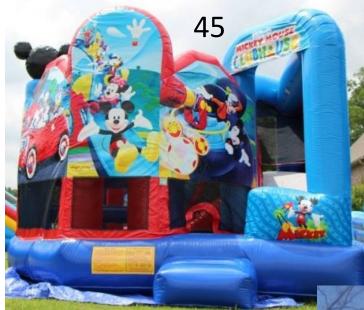

#37 55' Obstacle Course \$275 a day #38 Troll Bouncer 15'x15' #125 a day #39 Pokemon Bouncer combo \$125 Half \$175 Full day #40 Excalibur Combo with Slide \$125 for half day and \$175 for full day Ages 1-14 only #41 33' Obstacle Course (Obstacle part only) \$150 for Half day \$200 for full day with Monster Slide (78' Total Length \$375 for half day and \$425 for full day #42 Helix Marble Wet/Dry Combo \$175 half day and \$225 a full day 1-4 yrs old #43 Tropical Falls Dual Lane Slide 18'Tall All ages up to 225lbs \$200 Half Day \$250 Full Day **#44 Dinosaur Bouncer 15'x15' Ages 1-14 \$105 Half** Day\$125 Full Day **#45 Mickey Clubhouse Combo Ages 1-14** \$150 Half Day and \$200 Full Day #46 Farm Bouncer 15'x15' Ages 1-14\$105 Half Day \$125 Full Day