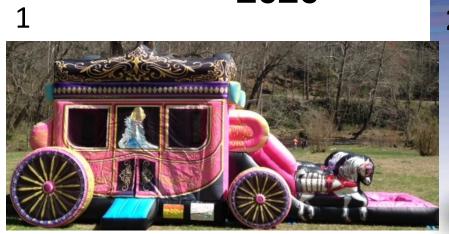

#### **Price List**

- #1) Horse Drawn Princess Carriage Combo with slide
- Ages 1-14 \$150 for half day and \$200 for full day
- #2) Pink/Teal Bouncer \$125 Full day \$95 Half day
- #3) Multi colored Castle \$125 Full day \$95 for Half day Ages 1-14
- #4) Princess Castle Combo 22'x22'x18' \$200 Full day \$150 Half