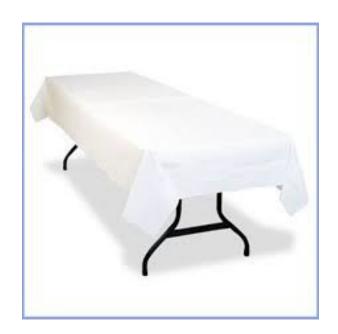

Older Chairs
.55 cents each
Newer chairs .95 each

Chairs with Chair covers and bows and flowers

Table linens
Round and rectangle in
white and various other
colors ( ask for availability)

White chair covers for metal or white folding chairs or banquet both sizes available .55 cents each