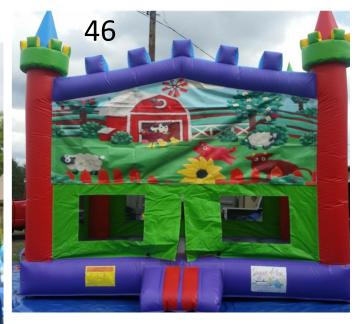

#37 55' Obstacle Course \$275 a day #38 Troll Bouncer 15'x15' #125 a day #39 Pokemon Bouncer combo \$125 Half \$175 Full day #40 Excalibur Combo with Slide \$125 for half day and \$175 for full day Ages 1-14 only #41 33' Obstacle Course (Obstacle part only) \$150 for Half day \$200 for full day with Monster Slide (78' Total Length \$375 for half day and \$425 for full day #42 Helix Marble Wet/Dry Combo \$175 half day and \$225 a full day 1-4 yrs old #43 Tropical Falls Dual Lane Slide 18'Tall All ages up to 225lbs \$200 Half Day \$250 Full Day **#44 Dinosaur Bouncer 15'x15' Ages 1-14 \$105 Half** Day\$125 Full Day **#45 Mickey Clubhouse Combo Ages 1-14** \$150 Half Day and \$200 Full Day #46 Farm Bouncer 15'x15' Ages 1-14\$105 Half Day \$125 Full Day