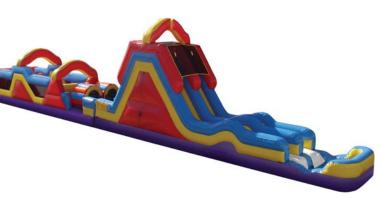

#37 55' Obstacle Course \$275 a day #38 Troll Bouncer 15'x15' #125 a day #39 Pokemon Bouncer combo \$125 Half \$175 Full day #40 Excalibur Combo with Slide \$125 for half day and \$175 for full day Ages 1-14 only #41 33' Obstacle Course (Obstacle part only) \$150 for Half day \$200 for full day with Monster Slide (78' Total Length \$375 for half day and \$425 for full day #42 Helix Marble Wet/Dry Combo \$175 half day and \$225 a full day 1-4 yrs old #43 Tropical Falls Dual Lane Slide 18'Tall All ages up to 225lbs \$200 Half Day \$250 Full Day **#44 Dinosaur Bouncer 15'x15' Ages 1-14 \$105 Half** Day\$125 Full Day **#45 Mickey Clubhouse Combo Ages 1-14** \$150 Half Day and \$200 Full Day #46 Farm Bouncer 15'x15' Ages 1-14\$105 Half Day \$125 Full Day