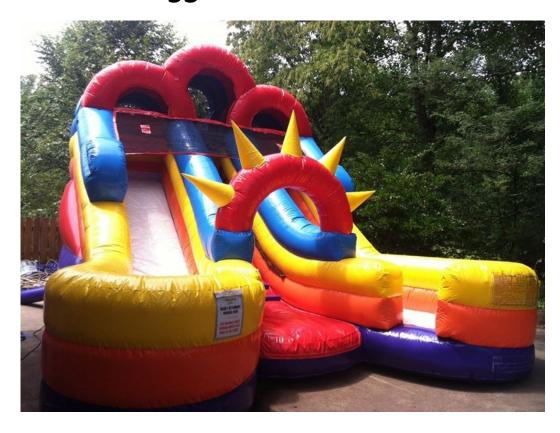

#37 55' Obstacle Course \$275 a day #38 Troll Bouncer 15'x15' #125 a day #39 Pokemon Bouncer combo \$125 Half \$175 Full day #40 Excalibur Combo with Slide \$125 for half day and \$175 for full day Ages 1-14 only #41 33' Obstacle Course (Obstacle part only) \$150 for Half day \$200 for full day with Monster Slide (78' Total Length \$375 for half day and \$425 for full day #42 Helix Marble Wet/Dry Combo \$175 half day and \$225 a full day 1-4 yrs old #43 Tropical Falls Dual Lane Slide 18'Tall All ages up to 225lbs \$200 Half Day \$250 Full Day **#44 Dinosaur Bouncer 15'x15' Ages 1-14 \$105 Half** Day\$125 Full Day **#45 Mickey Clubhouse Combo Ages 1-14** \$150 Half Day and \$200 Full Day #46 Farm Bouncer 15'x15' Ages 1-14\$105 Half Day \$125 Full Day