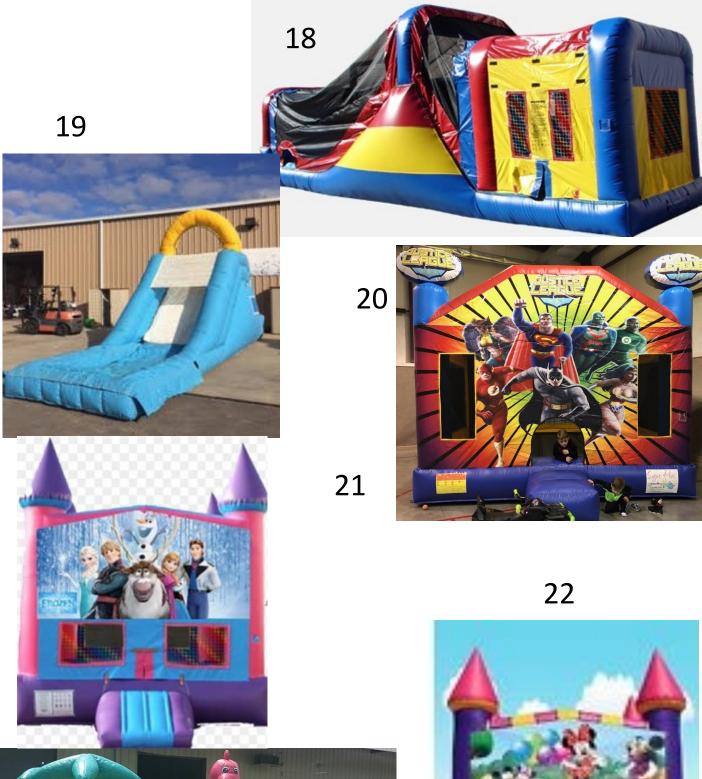

#37 55' Obstacle Course \$275 a day #38 Troll Bouncer 15'x15' #125 a day #39 Pokemon Bouncer combo \$125 Half \$175 Full day #40 Excalibur Combo with Slide \$125 for half day and \$175 for full day Ages 1-14 only #41 33' Obstacle Course (Obstacle part only) \$150 for Half day \$200 for full day with Monster Slide (78' Total Length \$375 for half day and \$425 for full day #42 Helix Marble Wet/Dry Combo \$175 half day and \$225 a full day 1-4 yrs old #43 Tropical Falls Dual Lane Slide 18'Tall All ages up to 225lbs \$200 Half Day \$250 Full Day **#44 Dinosaur Bouncer 15'x15' Ages 1-14 \$105 Half** Day\$125 Full Day **#45 Mickey Clubhouse Combo Ages 1-14** \$150 Half Day and \$200 Full Day #46 Farm Bouncer 15'x15' Ages 1-14\$105 Half Day \$125 Full Day

#47 End Zone Huge 52' Long Obstacle Course All Ages up to 225lbs \$175 Half Day \$225 Full Day

#48 Wrecking Ball Interactive Game \$175 a day

#49 Mickey Park 13'x13' \$105 Half Day \$125 Full Day

#50 Blue Monster Dual Lane Waterslide \$175 Half day and \$225 for full day