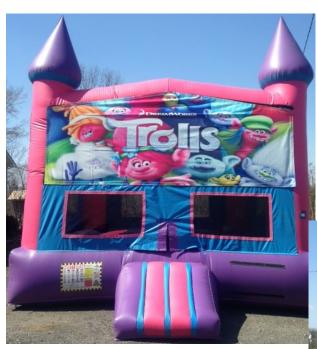

## Sugar Peas Inflatables Price List

#38 Trolls

**Bouncer** 

#39 Pokemon Combo Bouncer

40
Excalibur
Combo

Monster Obstacle with slide

41

33' Obstacle or can be rented

#37 55' Obstacle Course \$275 a day #38 Troll Bouncer 15'x15' #125 a day #39 Pokemon Bouncer combo \$125 Half \$175 Full day #40 Excalibur Combo with Slide \$125 for half day and \$175 for full day Ages 1-14 only #41 33' Obstacle Course (Obstacle part only) \$150 for Half day \$200 for full day with Monster Slide (78' Total Length \$375 for half day and \$425 for full day #42 Helix Marble Wet/Dry Combo \$175 half day and \$225 a full day 1-4 yrs old #43 Tropical Falls Dual Lane Slide 18'Tall All ages up to 225lbs \$200 Half Day \$250 Full Day **#44 Dinosaur Bouncer 15'x15' Ages 1-14 \$105 Half** Day\$125 Full Day **#45 Mickey Clubhouse Combo Ages 1-14** \$150 Half Day and \$200 Full Day #46 Farm Bouncer 15'x15' Ages 1-14\$105 Half Day \$125 Full Day