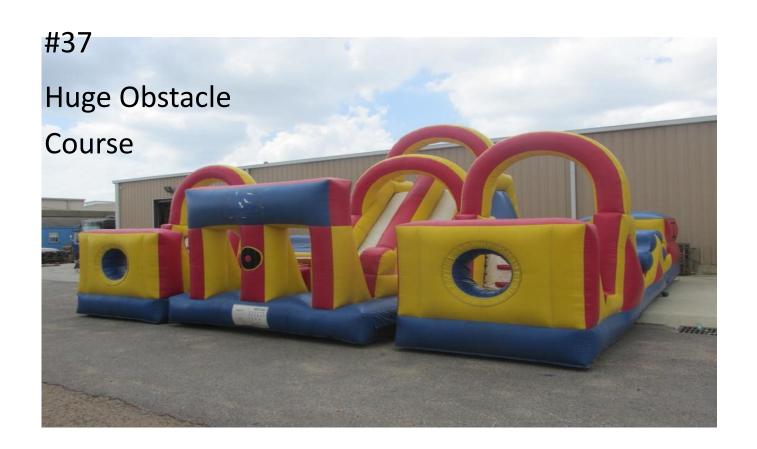

#37 55' Obstacle Course \$275 a day #38 Troll Bouncer 15'x15' #125 a day #39 Pokemon Bouncer combo \$125 Half \$175 Full day #40 Excalibur Combo with Slide \$125 for half day and \$175 for full day Ages 1-14 only #41 33' Obstacle Course (Obstacle part only) \$150 for Half day \$200 for full day with Monster Slide (78' Total Length \$375 for half day and \$425 for full day #42 Helix Marble Wet/Dry Combo \$175 half day and \$225 a full day 1-4 yrs old #43 Tropical Falls Dual Lane Slide 18'Tall All ages up to 225lbs \$200 Half Day \$250 Full Day **#44 Dinosaur Bouncer 15'x15' Ages 1-14 \$105 Half** Day\$125 Full Day **#45 Mickey Clubhouse Combo Ages 1-14** \$150 Half Day and \$200 Full Day #46 Farm Bouncer 15'x15' Ages 1-14\$105 Half Day \$125 Full Day