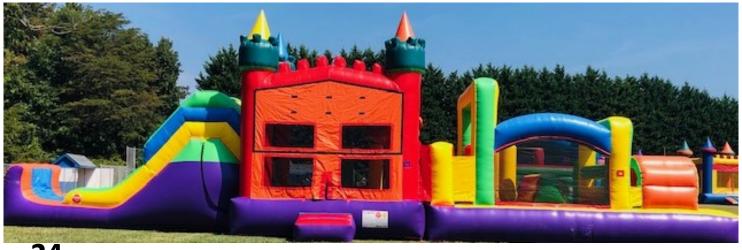

#37 55' Obstacle Course \$275 a day #38 Troll Bouncer 15'x15' #125 a day #39 Pokemon Bouncer combo \$125 Half \$175 Full day #40 Excalibur Combo with Slide \$125 for half day and \$175 for full day Ages 1-14 only #41 33' Obstacle Course (Obstacle part only) \$150 for Half day \$200 for full day with Monster Slide (78' Total Length \$375 for half day and \$425 for full day #42 Helix Marble Wet/Dry Combo \$175 half day and \$225 a full day 1-4 yrs old #43 Tropical Falls Dual Lane Slide 18'Tall All ages up to 225lbs \$200 Half Day \$250 Full Day **#44 Dinosaur Bouncer 15'x15' Ages 1-14 \$105 Half** Day\$125 Full Day **#45 Mickey Clubhouse Combo Ages 1-14** \$150 Half Day and \$200 Full Day #46 Farm Bouncer 15'x15' Ages 1-14\$105 Half Day \$125 Full Day