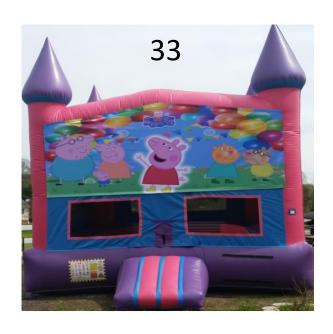

- #28) Big Kahuna Waterslide \$200 Full Day \$150 Half Day Up to 200lbs per person
- #29) Monster Splash Waterslide \$250 Full Day
- \$200 Half Day All Ages Wet/Dry
- #30) PJ Mask Bouncer Combo \$125 Half Day and
- \$175 for Full day Ages 1-14
- #31) Dual Lane slip n slide \$200 Full Day \$150 Half Day All Ages
- #32) Tropical Slide Wet/Dry \$200 Full Day \$150 for Half day All Ages
- #33) Peppa the Pig 15'x15' Bouncer \$125 a day
  Ages 1-14
- #34) 19' Colored Rainbow Slide Dual Lane Wet/Dry Slide \$175 Half Day and \$225 Full Day All Ages
- #35) Adrenaline Maze \$300 Full Day \$225 Half Day All Ages 36'Wx25Lx17'H
- #36) Rainbow Tropical Waterslide \$225 Full \$175 Half All Ages Wet/Dry 23'H