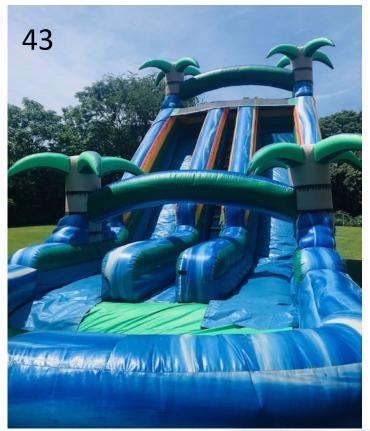

#37 55' Obstacle Course \$275 a day #38 Troll Bouncer 15'x15' #125 a day #39 Pokemon Bouncer combo \$125 Half \$175 Full day #40 Excalibur Combo with Slide \$125 for half day and \$175 for full day Ages 1-14 only #41 33' Obstacle Course (Obstacle part only) \$150 for Half day \$200 for full day with Monster Slide (78' Total Length \$375 for half day and \$425 for full day #42 Helix Marble Wet/Dry Combo \$175 half day and \$225 a full day 1-4 yrs old #43 Tropical Falls Dual Lane Slide 18'Tall All ages up to 225lbs \$200 Half Day \$250 Full Day **#44 Dinosaur Bouncer 15'x15' Ages 1-14 \$105 Half** Day\$125 Full Day **#45 Mickey Clubhouse Combo Ages 1-14** \$150 Half Day and \$200 Full Day #46 Farm Bouncer 15'x15' Ages 1-14\$105 Half Day \$125 Full Day