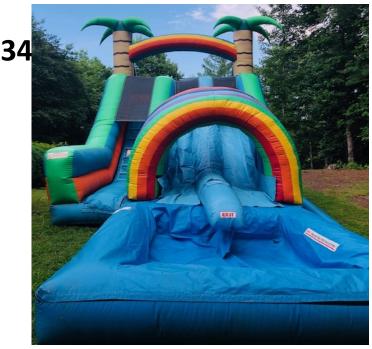

- #28) Big Kahuna Waterslide \$200 Full Day \$150 Half Day Up to 200lbs per person
- #29) Monster Splash Waterslide \$250 Full Day
- \$200 Half Day All Ages Wet/Dry
- #30) PJ Mask Bouncer Combo \$125 Half Day and
- \$175 for Full day Ages 1-14
- #31) Dual Lane slip n slide \$200 Full Day \$150 Half Day All Ages
- #32) Tropical Slide Wet/Dry \$200 Full Day \$150 for Half day All Ages
- #33) Peppa the Pig 15'x15' Bouncer \$125 a day
  Ages 1-14
- #34) 19' Colored Rainbow Slide Dual Lane Wet/Dry Slide \$175 Half Day and \$225 Full Day All Ages
- #35) Adrenaline Maze \$300 Full Day \$225 Half Day All Ages 36'Wx25Lx17'H
- #36) Rainbow Tropical Waterslide \$225 Full \$175 Half All Ages Wet/Dry 23'H