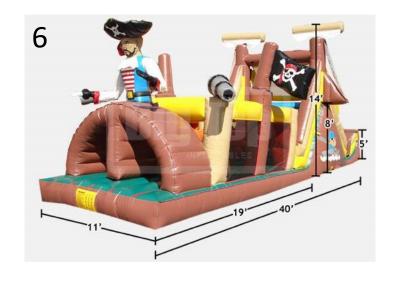

**Ages 1-14** 

- #5) Unicorn Bounce Castle 15'x15' \$125 Full Day only Ages 1-14
- #6) Pirate Obstacle Course 40'L \$200 Full Day \$150 Half Day Ages 1-18
- #7) Disney Cars \$125 Full DayAges 1-14 only
- #8) Mickey Clubhouse Toddler Play yard \$175 Full Day \$125 Half Day