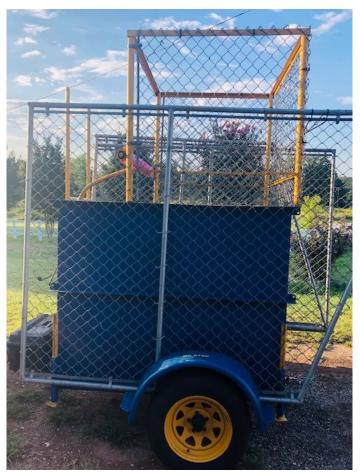

#51 Modular Colored Combo \$150 for Half Day and \$200 for full day

**#52 Monster Wave Slide \$225 for Full Day and \$175** for Half Day

#53 Sunshine Slide \$225 for Full Day and \$175 for Half Day

Dunking Booth \$140 a day