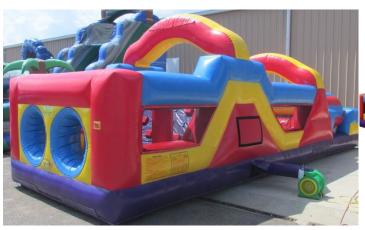

## Sugar Peas Inflatables Price List

#38 Trolls

**Bouncer** 

#39 Pokemon Combo Bouncer

40
Excalibur
Combo

Monster Obstacle with slide

41

33' Obstacle or can be rented

#37 55' Obstacle Course \$275 a day #38 Troll Bouncer 15'x15' #125 a day #39 Pokemon Bouncer combo \$125 Half \$175 Full day #40 Excalibur Combo with Slide \$125 for half day and \$175 for full day Ages 1-14 only #41 33' Obstacle Course (Obstacle part only) \$150 for Half day \$200 for full day with Monster Slide (78' Total Length \$375 for half day and \$425 for full day #42 Helix Marble Wet/Dry Combo \$175 half day and \$225 a full day 1-4 yrs old #43 Tropical Falls Dual Lane Slide 18'Tall All ages up to 225lbs \$200 Half Day \$250 Full Day **#44 Dinosaur Bouncer 15'x15' Ages 1-14 \$105 Half** Day\$125 Full Day **#45 Mickey Clubhouse Combo Ages 1-14** \$150 Half Day and \$200 Full Day #46 Farm Bouncer 15'x15' Ages 1-14\$105 Half Day \$125 Full Day