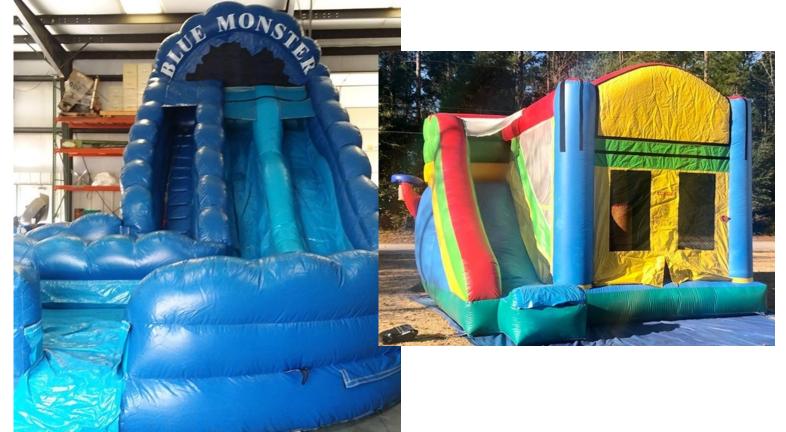

#47 End Zone Huge 52' Long Obstacle Course All Ages up to 225lbs \$175 Half Day \$225 Full Day

#48 Wrecking Ball Interactive Game \$175 a day

#49 Mickey Park 13'x13' \$105 Half Day \$125 Full Day

#50 Blue Monster Dual Lane Waterslide \$175 Half day and \$225 for full day

#51 Modular Colored Combo \$150 for Half Day and \$200 for full day

**#52 Monster Wave Slide \$225 for Full Day and \$175** for Half Day

#53 Sunshine Slide \$225 for Full Day and \$175 for Half Day

Dunking Booth \$140 a day