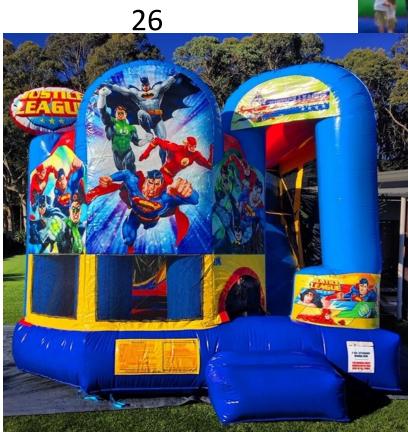

All Ages (Great for big events and schools churches)
22'W x 39'L x 30'H

- #26) Justice League Combo \$150 Half Day \$200 Full day Ages 1-14
- #27) Tiki Island Slide Can be used wet or dry \$200 Full \$150 Half Up to 215lbs