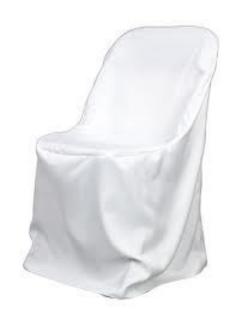

Older Chairs
.55 cents each
Newer chairs .95 each

Chairs with Chair covers and bows and flowers

Table linens
Round and rectangle in
white and various other
colors ( ask for availability)

White chair covers for metal or white folding chairs or banquet both sizes available .55 cents each