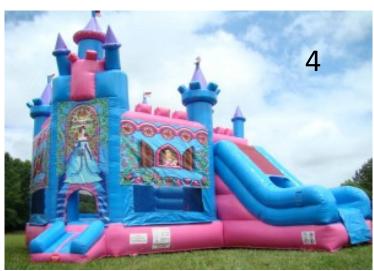

#### **Price List**

- #1) Horse Drawn Princess Carriage Combo with slide
- Ages 1-14 \$150 for half day and \$200 for full day
- #2) Pink/Teal Bouncer \$125 Full day \$95 Half day
- #3) Multi colored Castle \$125 Full day \$95 for Half day Ages 1-14
- #4) Princess Castle Combo 22'x22'x18' \$200 Full day \$150 Half