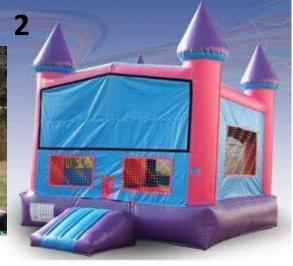

#### **Price List**

- #1) Horse Drawn Princess Carriage Combo with slide
- Ages 1-14 \$150 for half day and \$200 for full day
- #2) Pink/Teal Bouncer \$125 Full day \$95 Half day
- #3) Multi colored Castle \$125 Full day \$95 for Half day Ages 1-14
- #4) Princess Castle Combo 22'x22'x18' \$200 Full day \$150 Half