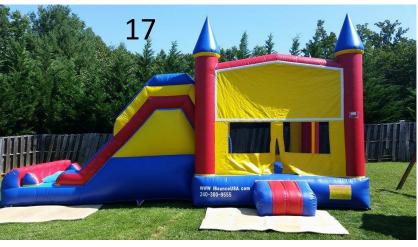

#37 55' Obstacle Course \$275 a day #38 Troll Bouncer 15'x15' #125 a day #39 Pokemon Bouncer combo \$125 Half \$175 Full day #40 Excalibur Combo with Slide \$125 for half day and \$175 for full day Ages 1-14 only #41 33' Obstacle Course (Obstacle part only) \$150 for Half day \$200 for full day with Monster Slide (78' Total Length \$375 for half day and \$425 for full day #42 Helix Marble Wet/Dry Combo \$175 half day and \$225 a full day 1-4 yrs old #43 Tropical Falls Dual Lane Slide 18'Tall All ages up to 225lbs \$200 Half Day \$250 Full Day **#44 Dinosaur Bouncer 15'x15' Ages 1-14 \$105 Half** Day\$125 Full Day **#45 Mickey Clubhouse Combo Ages 1-14** \$150 Half Day and \$200 Full Day #46 Farm Bouncer 15'x15' Ages 1-14\$105 Half Day \$125 Full Day