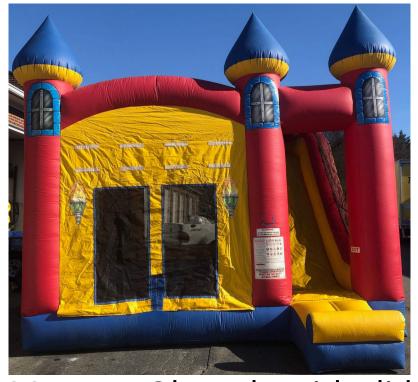

## Sugar Peas Inflatables Price List

#38 Trolls

**Bouncer** 

#39 Pokemon Combo Bouncer

40
Excalibur
Combo

Monster Obstacle with slide

41

33' Obstacle or can be rented

#37 55' Obstacle Course \$275 a day #38 Troll Bouncer 15'x15' #125 a day #39 Pokemon Bouncer combo \$125 Half \$175 Full day #40 Excalibur Combo with Slide \$125 for half day and \$175 for full day Ages 1-14 only #41 33' Obstacle Course (Obstacle part only) \$150 for Half day \$200 for full day with Monster Slide (78' Total Length \$375 for half day and \$425 for full day #42 Helix Marble Wet/Dry Combo \$175 half day and \$225 a full day 1-4 yrs old #43 Tropical Falls Dual Lane Slide 18'Tall All ages up to 225lbs \$200 Half Day \$250 Full Day **#44 Dinosaur Bouncer 15'x15' Ages 1-14 \$105 Half** Day\$125 Full Day **#45 Mickey Clubhouse Combo Ages 1-14** \$150 Half Day and \$200 Full Day #46 Farm Bouncer 15'x15' Ages 1-14\$105 Half Day \$125 Full Day