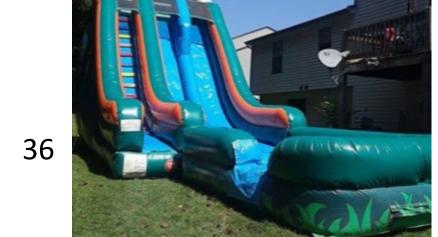

- #28) Big Kahuna Waterslide \$200 Full Day \$150 Half Day Up to 200lbs per person
- #29) Monster Splash Waterslide \$250 Full Day
- \$200 Half Day All Ages Wet/Dry
- #30) PJ Mask Bouncer Combo \$125 Half Day and
- \$175 for Full day Ages 1-14
- #31) Dual Lane slip n slide \$200 Full Day \$150 Half Day All Ages
- #32) Tropical Slide Wet/Dry \$200 Full Day \$150 for Half day All Ages
- #33) Peppa the Pig 15'x15' Bouncer \$125 a day
  Ages 1-14
- #34) 19' Colored Rainbow Slide Dual Lane Wet/Dry Slide \$175 Half Day and \$225 Full Day All Ages
- #35) Adrenaline Maze \$300 Full Day \$225 Half Day All Ages 36'Wx25Lx17'H
- #36) Rainbow Tropical Waterslide \$225 Full \$175 Half All Ages Wet/Dry 23'H