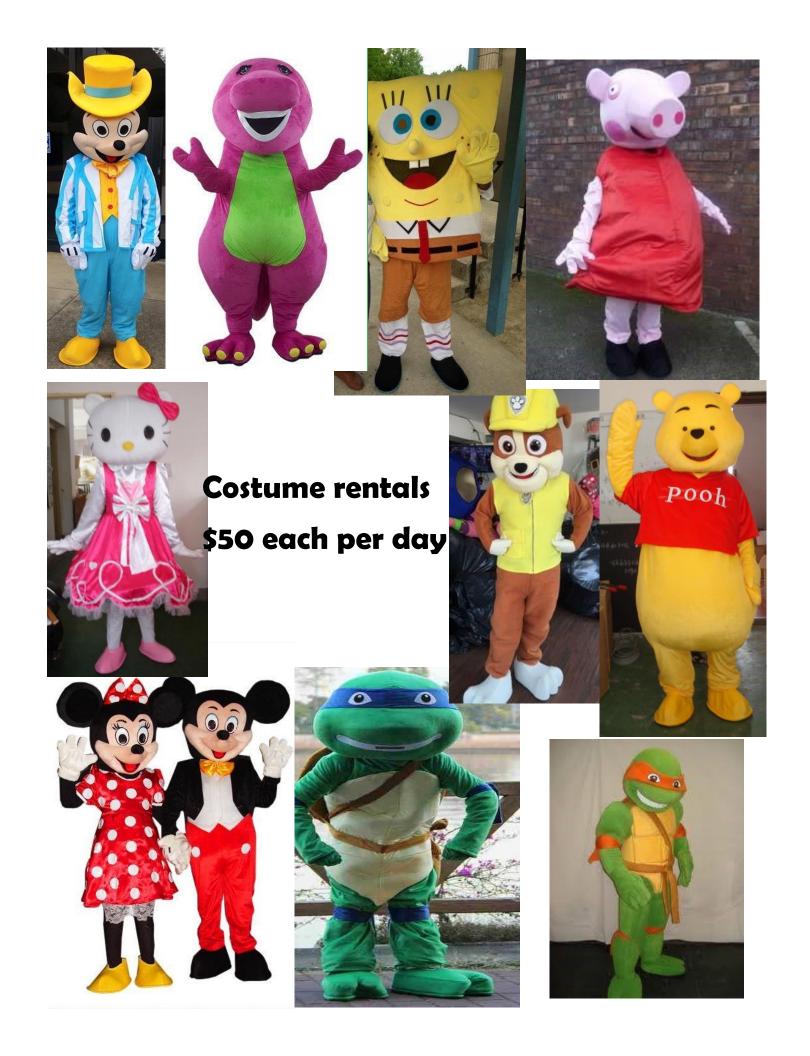

Giant Vinyl Movie Screen with projector and sound system

(you only need the movie or game system)

20'x17'

\$150.00 a day



Pop up gazebos
10'x10
\$10 each Red, Pink
and Green Yellow
Purple Available

20'x20' Tent \$150 No Sidewalls



Tent 13'x20' with or without sides \$100 a day \$20 fee for assembly optional









Large Commercial
Grade 20x30' Tent
\$350 per day
Assembly included
With or Without
sidewalls







Popcorn Machine \$50.00



Popcorn kit Butter 6oz \$1.25 each feeds



Bags 100 for \$4.00



Sno Cone

Machine with

Cart \$50



Syrup Gal \$9.50 Pump for gal \$6.50





Sno Cone Qt \$3.39













Cotton Candy

Machine

\$50

Table top

Floss 1/2 gal \$6.95
Cotton Candy Bags 100
for \$5.95
Cotton Candy Cones
25 for \$1.00

### Carnival Games \$25 each























# Face Painting and Balloon Twister Price depends on party location pm us for pricing







# Knocker Balls \$60 per set of 2 per day





Generator
Rental
\$50 with gas



#### **Price List**

- #1) Horse Drawn Princess Carriage Combo with slide
- Ages 1-14 \$150 for half day and \$200 for full day
- #2) Pink/Teal Bouncer \$125 Full day \$95 Half day
- #3) Multi colored Castle \$125 Full day \$95 for Half day Ages 1-14
- #4) Princess Castle Combo 22'x22'x18' \$200 Full day \$150 Half

**Ages 1-14** 

- #5) Unicorn Bounce Castle 15'x15' \$125 Full Day only Ages 1-14
- #6) Pirate Obstacle Course 40'L \$200 Full Day \$150 Half Day Ages 1-18
- #7) Disney Cars \$125 Full DayAges 1-14 only
- #8) Mickey Clubhouse Toddler Play yard \$175 Full Day \$125 Half Day

Ages 1-5

#9) Atl