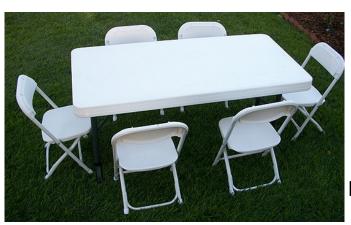

separately or with slide for a total of 78'

Helix Marble Wet/Dry Combo

10'x20' tent
No sidewalls
\$30 .00
\$10.00 extra
for assembly

Tables \$7.50 each seats 6 and are 6' rectangles and 6' round

Kids tables and chairs \$12 per set

Older Chairs
.55 cents each
Newer chairs .95 each

Chairs with Chair covers and bows and flowers

Table linens
Round and rectangle in
white and various other
colors ( ask for availability)

White chair covers for metal or white folding chairs or banquet both sizes available .55 cents each