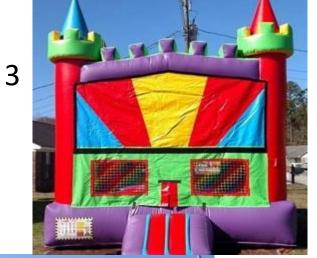

#### **Price List**

- #1) Horse Drawn Princess Carriage Combo with slide
- Ages 1-14 \$150 for half day and \$200 for full day
- #2) Pink/Teal Bouncer \$125 Full day \$95 Half day
- #3) Multi colored Castle \$125 Full day \$95 for Half day Ages 1-14
- #4) Princess Castle Combo 22'x22'x18' \$200 Full day \$150 Half