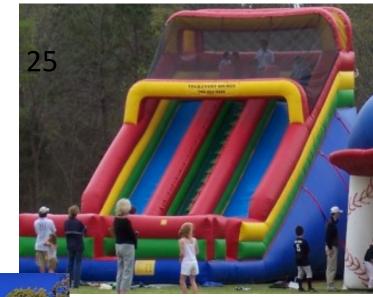

\$95 Half day Ages 1-14 Same Bounce house as #2 except with Minnie panel on it

- #23) Toddler Play yard 15'L \$125 Full \$95 Half
  Ages 1-4 Only
- #24) Fun Course 52" Obstacle Course Bouncer with Slide \$275 a day or \$225 for half day All Ages 52'Lx10'Wx13'H #25) Huge Red Dual Lane Slide \$225 Full \$175 Half