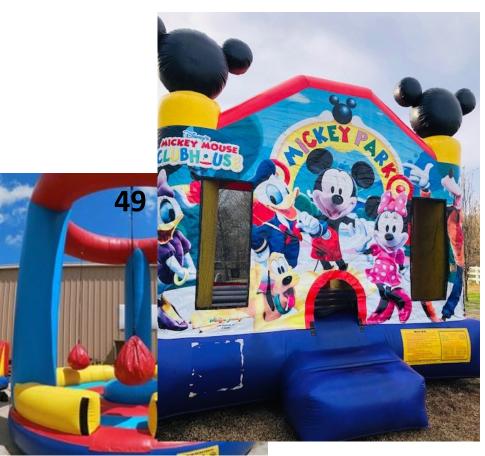

#47 End Zone Huge 52' Long Obstacle Course All Ages up to 225lbs \$175 Half Day \$225 Full Day

#48 Wrecking Ball Interactive Game \$175 a day

#49 Mickey Park 13'x13' \$105 Half Day \$125 Full Day

#50 Blue Monster Dual Lane Waterslide \$175 Half day and \$225 for full day