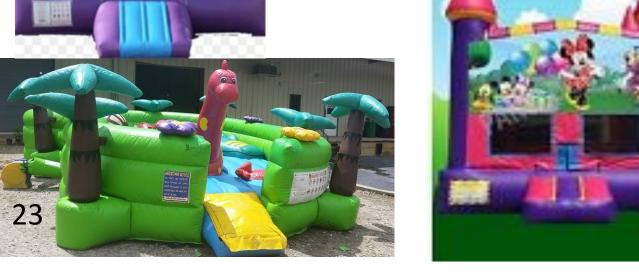

#37 55' Obstacle Course \$275 a day #38 Troll Bouncer 15'x15' #125 a day #39 Pokemon Bouncer combo \$125 Half \$175 Full day #40 Excalibur Combo with Slide \$125 for half day and \$175 for full day Ages 1-14 only #41 33' Obstacle Course (Obstacle part only) \$150 for Half day \$200 for full day with Monster Slide (78' Total Length \$375 for half day and \$425 for full day #42 Helix Marble Wet/Dry Combo \$175 half day and \$225 a full day 1-4 yrs old #43 Tropical Falls Dual Lane Slide 18'Tall All ages up to 225lbs \$200 Half Day \$250 Full Day **#44 Dinosaur Bouncer 15'x15' Ages 1-14 \$105 Half** Day\$125 Full Day **#45 Mickey Clubhouse Combo Ages 1-14** \$150 Half Day and \$200 Full Day #46 Farm Bouncer 15'x15' Ages 1-14\$105 Half Day \$125 Full Day