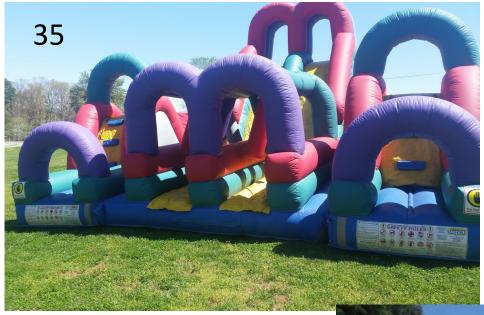

#37 55' Obstacle Course \$275 a day #38 Troll Bouncer 15'x15' #125 a day #39 Pokemon Bouncer combo \$125 Half \$175 Full day #40 Excalibur Combo with Slide \$125 for half day and \$175 for full day Ages 1-14 only #41 33' Obstacle Course (Obstacle part only) \$150 for Half day \$200 for full day with Monster Slide (78' Total Length \$375 for half day and \$425 for full day #42 Helix Marble Wet/Dry Combo \$175 half day and \$225 a full day 1-4 yrs old #43 Tropical Falls Dual Lane Slide 18'Tall All ages up to 225lbs \$200 Half Day \$250 Full Day **#44 Dinosaur Bouncer 15'x15' Ages 1-14 \$105 Half** Day\$125 Full Day **#45 Mickey Clubhouse Combo Ages 1-14** \$150 Half Day and \$200 Full Day #46 Farm Bouncer 15'x15' Ages 1-14\$105 Half Day \$125 Full Day