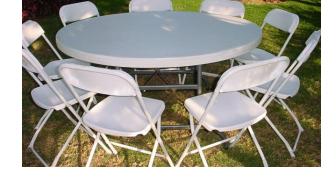

separately or with slide for a total of 78'

Helix Marble Wet/Dry Combo

10'x20' tent
No sidewalls
\$30 .00
\$10.00 extra
for assembly

Tables \$7.50 each seats 6 and are 6' rectangles and 6' round

Kids tables and chairs \$12 per set

Older Chairs
.55 cents each
Newer chairs .95 each

Chairs with Chair covers and bows and flowers

Table linens
Round and rectangle in
white and various other
colors ( ask for availability)

White chair covers for metal or white folding chairs or banquet both sizes available .55 cents each