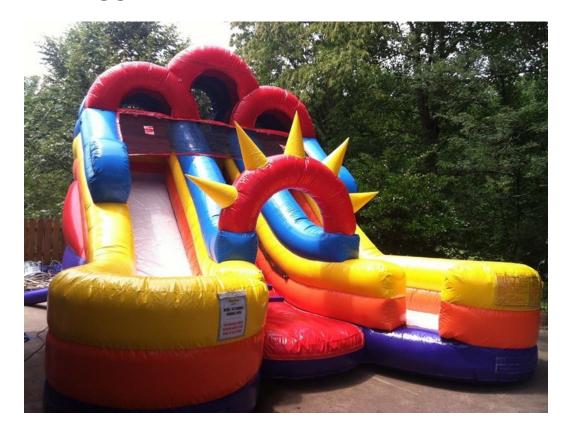

#37 55' Obstacle Course \$275 a day #38 Troll Bouncer 15'x15' #125 a day #39 Pokemon Bouncer combo \$125 Half \$175 Full day #40 Excalibur Combo with Slide \$125 for half day and \$175 for full day Ages 1-14 only #41 33' Obstacle Course (Obstacle part only) \$150 for Half day \$200 for full day with Monster Slide (78' Total Length \$375 for half day and \$425 for full day #42 Helix Marble Wet/Dry Combo \$175 half day and \$225 a full day 1-18 yrs old **#43 Purple Hurricane Dual Lane Slide 22'Tall** All ages up to 225lbs \$225 Half Day \$275 Full Day **#44 Dinosaur Bouncer 15'x15' Ages 1-14 \$105 Half** Day\$125 Full Day **#45 Mickey Clubhouse Combo Ages 1-14** \$150 Half Day and \$200 Full Day #46 Farm Bouncer 15'x15' Ages 1-14 \$105 Half Day \$125 Full Day