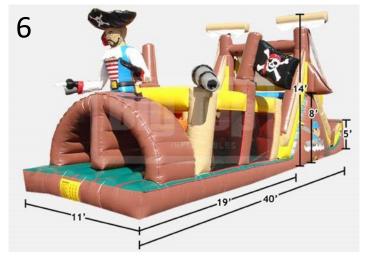

**Ages 1-14** 

- #5) Unicorn Bounce Castle 15'x15' \$125 Full Day only Ages 1-14
- #6) Pirate Obstacle Course 40'L \$200 Full Day \$150 Half Day Ages 1-18
- #7) Disney Cars \$125 Full DayAges 1-14 only
- #8) Mickey Clubhouse Toddler Play yard \$175 Full Day \$125 Half Day