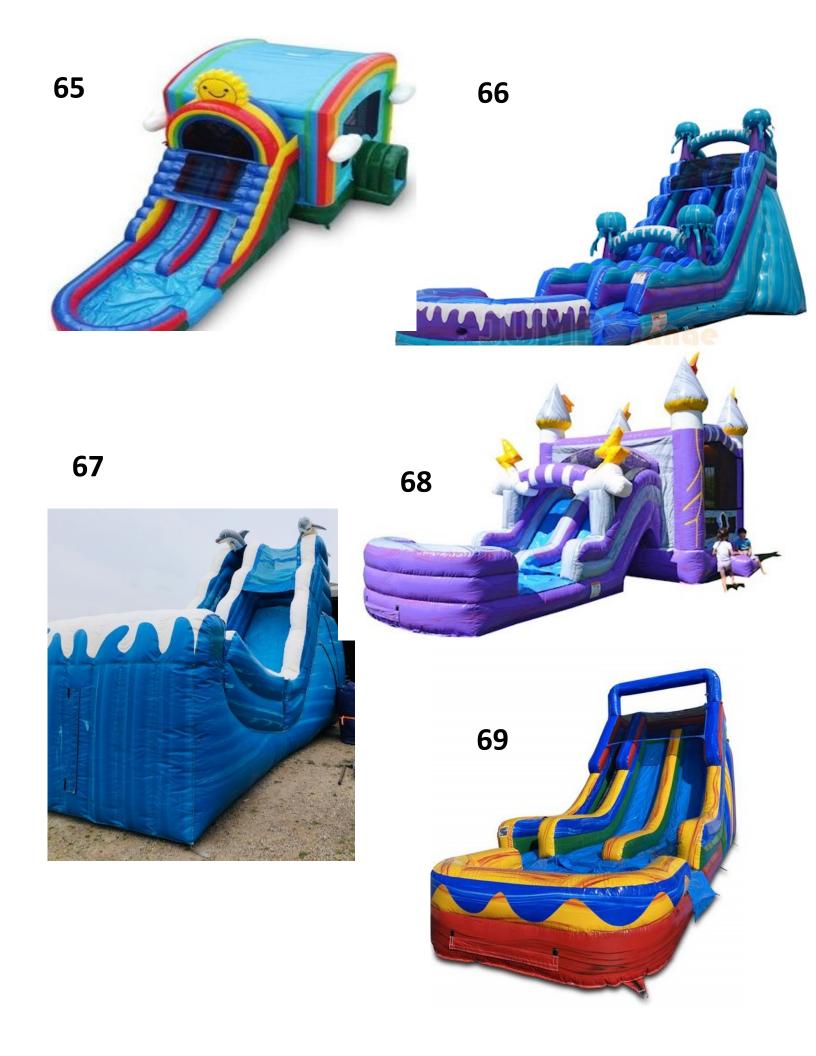

#65 Rainbow Sunshine Wet/Dry combo \$175 for

half day and \$225 Full day

- #66 Electric Jellyfish Slide \$225 Half Day and \$275 Full Day All Ages 19'Tall Single Lane
- #67 Dolphin Waterslide \$150 Half Day and \$200 Full day #68 Electric Thunder Wet/Dry Combo \$175 Half Day and \$225 Full Day
- #69 Regae Fun 20' Dual Lane Slide \$275 Full Day and \$225 for Half Day
- #70 Icicle Castle Combo \$150 Half Day and \$200 Full Day #71 Grand Castle Combo \$150 Half Day and \$200 Full Day
- **#72 3D Mermaid Wet/Dry Combo \$175 for Half Day and \$225 Full Day**
- **#73 Circus Train Wet/dry Combo \$175 for Half Day and \$225 Full Day Ages 1-14**
- #74 Unicorn Wet/dry Combo \$175 for Half Day and \$225 Full Day Ages 1-14
- #75 Llama Wet/dry Combo \$175 for Half Day and \$225 Full Day Ages 1-14