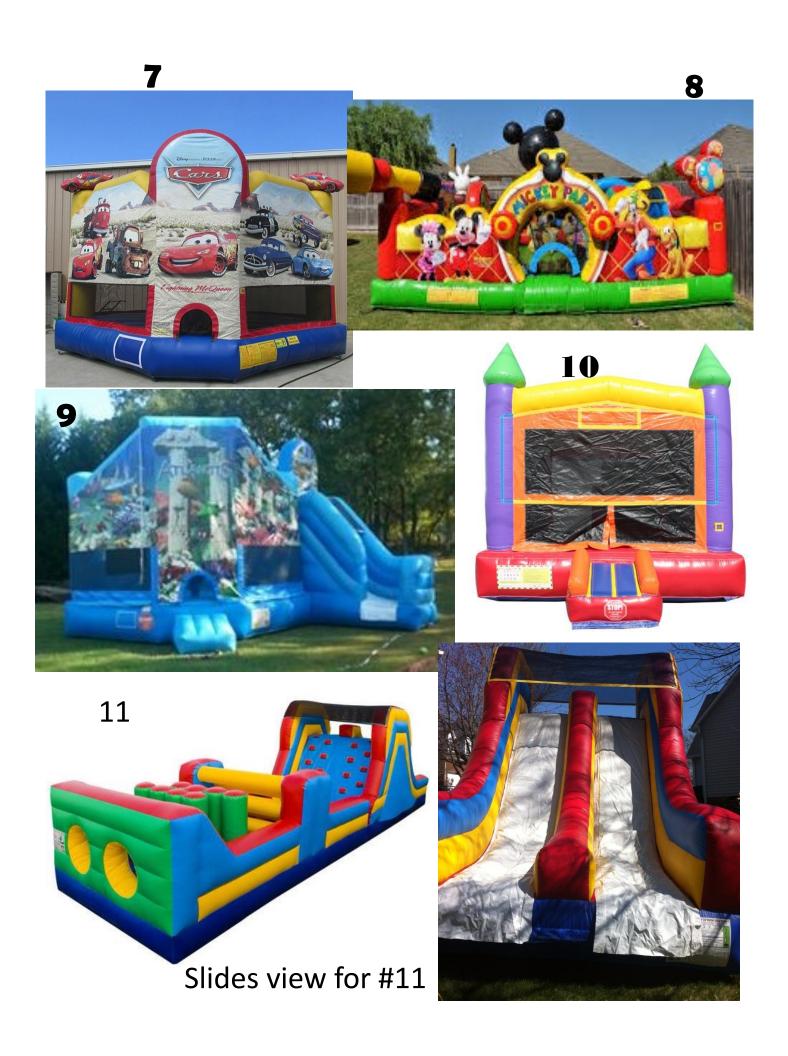

**Ages 1-14** 

- #5) Unicorn Bounce Castle 15'x15' \$125 Full Day only Ages 1-14
- #6) Pirate Obstacle Course 40'L \$200 Full Day \$150 Half Day Ages 1-18
- #7) Disney Cars \$125 Full DayAges 1-14 only
- #8) Mickey Clubhouse Toddler Play yard \$175 Full Day \$125 Half Day

Ages 1-5

#9) Atlantis Combo with slide \$200 Full Day \$150 Half Day Ages 1-14 20L'x19W'14'H

Ages 1-16 Only

- #10) Red Orange Castle 13'x 13' \$135 Full Day \$110 Half Day Ages 1-14
- #11) 40' Obstacle Course slides \$200 Full \$150 Half
  Ages 1-14
- #12) Paw Patrol Bouncer Combo with slide \$200 Full \$150 Half Day Ages 1-14
- #13) Party Xtreme Obstacle Course Slide and Bouncer Wet/Dry Unit