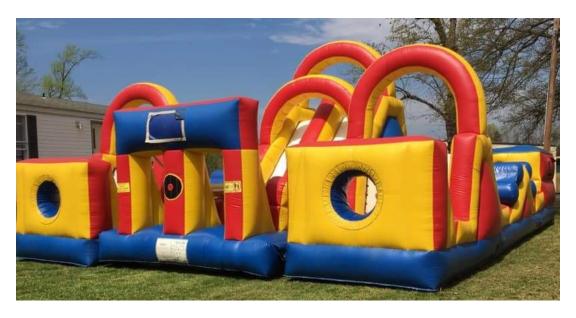

#### Huge 3pc Obstacle

#### Course

#38 Trolls

**Bouncer** 

#39 Pokemon Combo Bouncer

40
Excalibur
Combo

Monster Obstacle with slide

41

33' Obstacle or can be rented

separately or with slide for a total of 78'

Helix Marble Wet/Dry Combo

10'x20' tent
No sidewalls
\$30 .00
\$10.00 extra
for assembly

Tables \$7.50 each seats 6 and are 6' rectangles and 6'

round

Kids tables and chairs \$12 per set
Kid tables are green and blue not
White and chairs are white