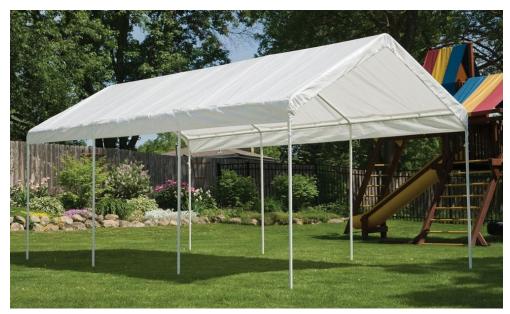

separately or with slide for a total of 78'

Helix Marble Wet/Dry Combo

10'x20' tent
No sidewalls
\$30 .00
\$10.00 extra
for assembly

Tables \$7.50 each seats 6 and are 6' rectangles and 6'

round

Kids tables and chairs \$12 per set
Kid tables are green and blue not
White and chairs are white

#### 20'x20' Tent \$150 No Sidewalls

**Marquee Tent** 

with or without Sidewalls

\$600 (Pic to the Right)

Tent 13'x20' with or without

13'x20'

Large Commercial
Grade 20x30' Tent
\$350 per day
Assembly included
With or Without
sidewalls