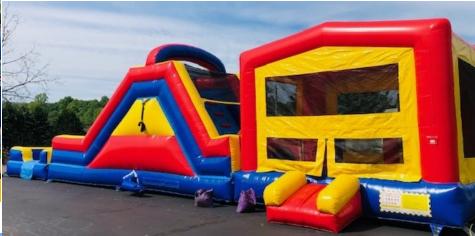

#37 55' Obstacle Course \$275 a day #38 Troll Bouncer 15'x15' #125 a day #39 Pokemon Bouncer combo \$125 Half \$175 Full day #40 Excalibur Combo with Slide \$125 for half day and \$175 for full day Ages 1-14 only #41 33' Obstacle Course (Obstacle part only) \$150 for Half day \$200 for full day with Monster Slide (78' Total Length \$375 for half day and \$425 for full day #42 Helix Marble Wet/Dry Combo \$175 half day and \$225 a full day 1-18 yrs old **#43 Purple Hurricane Dual Lane Slide 22'Tall** All ages up to 225lbs \$225 Half Day \$275 Full Day **#44 Dinosaur Bouncer 15'x15' Ages 1-14 \$105 Half** Day\$125 Full Day **#45 Mickey Clubhouse Combo Ages 1-14** \$150 Half Day and \$200 Full Day #46 Farm Bouncer 15'x15' Ages 1-14 \$105 Half Day \$125 Full Day