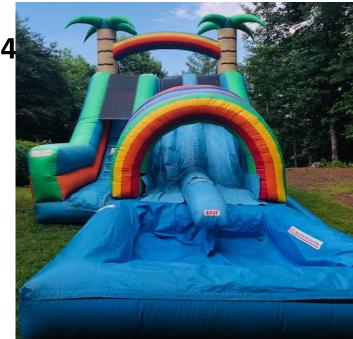

#37 55' Obstacle Course \$275 a day #38 Troll Bouncer 15'x15' #125 a day #39 Pokemon Bouncer combo \$125 Half \$175 Full day #40 Excalibur Combo with Slide \$125 for half day and \$175 for full day Ages 1-14 only #41 33' Obstacle Course (Obstacle part only) \$150 for Half day \$200 for full day with Monster Slide (78' Total Length \$375 for half day and \$425 for full day #42 Helix Marble Wet/Dry Combo \$175 half day and \$225 a full day 1-18 yrs old **#43 Purple Hurricane Dual Lane Slide 22'Tall** All ages up to 225lbs \$225 Half Day \$275 Full Day **#44 Dinosaur Bouncer 15'x15' Ages 1-14 \$105 Half** Day\$125 Full Day **#45 Mickey Clubhouse Combo Ages 1-14** \$150 Half Day and \$200 Full Day #46 Farm Bouncer 15'x15' Ages 1-14 \$105 Half Day \$125 Full Day