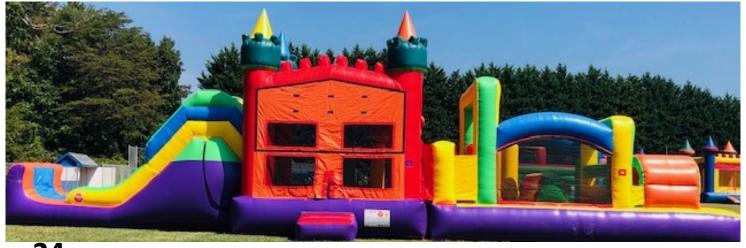

#37 55' Obstacle Course \$275 a day #38 Troll Bouncer 15'x15' #125 a day #39 Pokemon Bouncer combo \$125 Half \$175 Full day #40 Excalibur Combo with Slide \$125 for half day and \$175 for full day Ages 1-14 only #41 33' Obstacle Course (Obstacle part only) \$150 for Half day \$200 for full day with Monster Slide (78' Total Length \$375 for half day and \$425 for full day #42 Helix Marble Wet/Dry Combo \$175 half day and \$225 a full day 1-18 yrs old **#43 Purple Hurricane Dual Lane Slide 22'Tall** All ages up to 225lbs \$225 Half Day \$275 Full Day **#44 Dinosaur Bouncer 15'x15' Ages 1-14 \$105 Half** Day\$125 Full Day **#45 Mickey Clubhouse Combo Ages 1-14** \$150 Half Day and \$200 Full Day #46 Farm Bouncer 15'x15' Ages 1-14 \$105 Half Day \$125 Full Day