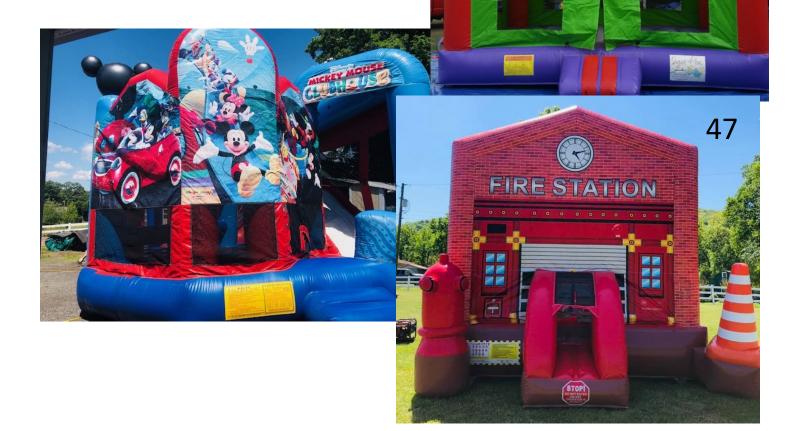

#37 55' Obstacle Course \$275 a day #38 Troll Bouncer 15'x15' #125 a day #39 Pokemon Bouncer combo \$125 Half \$175 Full day #40 Excalibur Combo with Slide \$125 for half day and \$175 for full day Ages 1-14 only #41 33' Obstacle Course (Obstacle part only) \$150 for Half day \$200 for full day with Monster Slide (78' Total Length \$375 for half day and \$425 for full day #42 Helix Marble Wet/Dry Combo \$175 half day and \$225 a full day 1-18 yrs old **#43 Purple Hurricane Dual Lane Slide 22'Tall** All ages up to 225lbs \$225 Half Day \$275 Full Day **#44 Dinosaur Bouncer 15'x15' Ages 1-14 \$105 Half** Day\$125 Full Day **#45 Mickey Clubhouse Combo Ages 1-14** \$150 Half Day and \$200 Full Day #46 Farm Bouncer 15'x15' Ages 1-14 \$105 Half Day \$125 Full Day

#47 Firehouse Bouncer \$125 Half Day \$175 Full Day Ages 1-14 16'x17'

#48 Wrecking Ball Interactive Game \$175 a day
#49 Mickey Park 13'x13' \$105 Half Day \$125 Full Day
#50 Blue Monster Dual Lane Waterslide \$175 Half
day and \$225 for full day