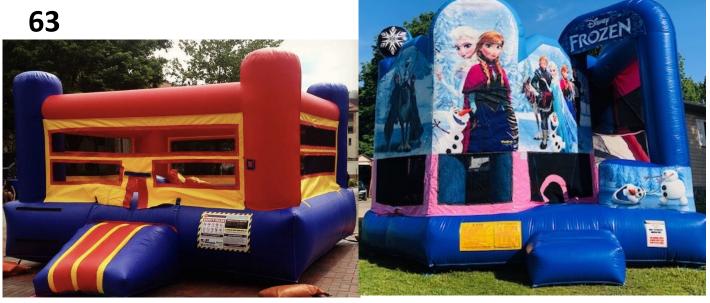

#60 20' Tall Red Curve Dual lane Waterslide \$275 for Full Day and \$225 for Half Day All Ages #61 20' Tall Blazin Curve Dual Lane Waterslide \$275 for Full Day and \$225 for Half Day All Ages #62 Princess Palyground \$150 For Half Day and \$200 for Full day Ages 1-14 21'Lx18'wx17'H #63 Boxing Ring \$150 for Half Day \$200 for Full Day #64 Frozen 5 in 1 Combo Bouncer \$150 Half Day \$200 Full Day Ages 1-14