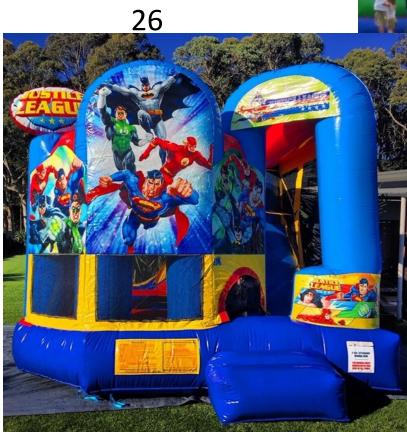

All Ages (Great for big events and schools churches)
22'W x 39'L x 25'H

- #26) Justice League Combo \$150 Half Day \$200 Full day Ages 1-14
- #27) Tiki Island Slide Can be used wet or dry \$200 Full \$150 Half Up to 215lbs