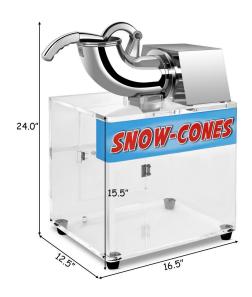

Large Commercial
Grade 20x40' Tent
\$500 per day
Assembly included
No Sidewalls

Popcorn Machine \$50.00

Popcorn kit Butter 60z \$1.40 each feeds

Bags 100 for \$4.50

Sno Cone Machine \$50

Syrup Gal \$9.99 Pump for gal \$7.50