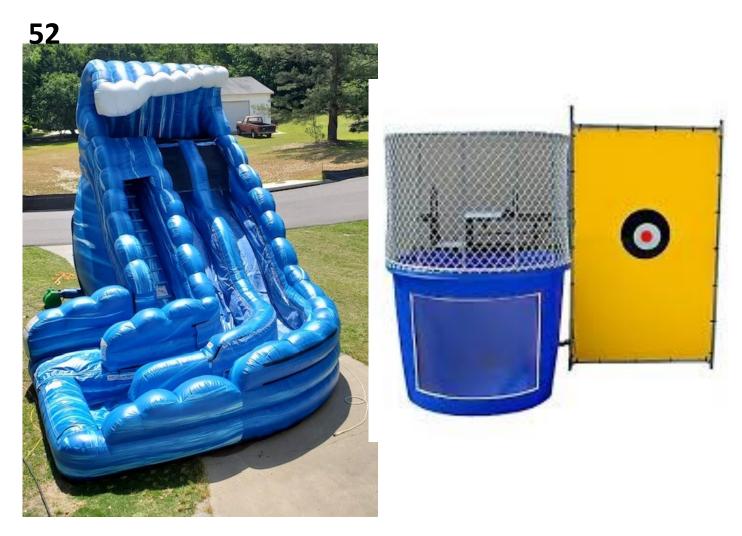

**#51 Modular Colored Combo \$150 for Half Day and \$200 for full day** 

**#52 Monster Wave Slide \$225 for Full Day and \$175** for Half Day

#53 Sunshine Slide \$225 for Full Day and \$175 for Half Day

**Dunking Booth \$150 a day** 

#54 Under The Sea Mini Combo \$150 for Full Day and \$100 for Half Day 15'x14'10'

#55 Toddler Combo \$150 for Full Day and \$100 for Half Day 13'x19'x15'

#56 Vertical Rush \$275 Full Day \$225 Half Day All Ages 18w'x34'Lx22'H