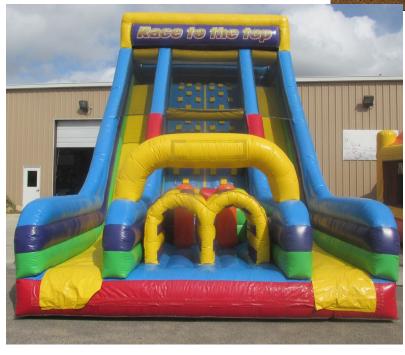

#### Course

#38 Trolls

**Bouncer** 

#39 Pokemon Combo Bouncer

40
Excalibur
Combo

Monster Obstacle with slide

41

33' Obstacle or can be rented

separately or with slide for a total of 78'

Helix Marble Wet/Dry Combo

10'x20' tent
No sidewalls
\$30 .00
\$10.00 extra
for assembly

Tables \$7.50 each seats 6 and are 6' rectangles and 6'

round

Kids tables and chairs \$12 per set
Kid tables are green and blue not
White and chairs are white