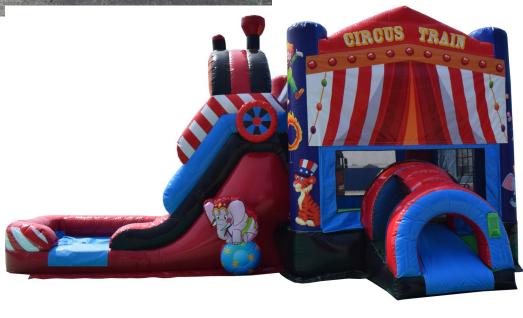

#65 Rainbow Sunshine Wet/Dry combo \$175 for

half day and \$225 Full day

- #66 Electric Jellyfish Slide \$225 Half Day and \$275 Full Day All Ages 19'Tall Single Lane
- #67 Dolphin Waterslide \$150 Half Day and \$200 Full day #68 Electric Thunder Wet/Dry Combo \$175 Half Day and \$225 Full Day
- #69 Regae Fun 20' Dual Lane Slide \$275 Full Day and \$225 for Half Day
- #70 Icicle Castle Combo \$150 Half Day and \$200 Full Day #71 Grand Castle Combo \$150 Half Day and \$200 Full Day
- **#72 3D Mermaid Wet/Dry Combo \$175 for Half Day and \$225 Full Day**
- **#73 Circus Train Wet/dry Combo \$175 for Half Day and \$225 Full Day Ages 1-14**
- #74 Unicorn Wet/dry Combo \$175 for Half Day and \$225 Full Day Ages 1-14
- #75 Llama Wet/dry Combo \$175 for Half Day and \$225 Full Day Ages 1-14