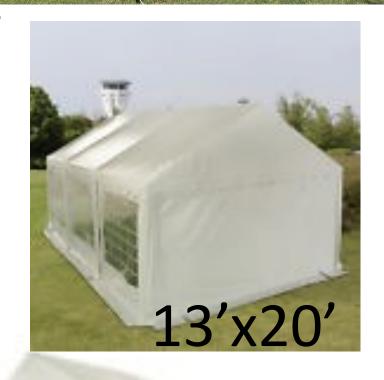

#### 20'x20' Tent \$150 No Sidewalls

**Marquee Tent** 

with or without Sidewalls

\$600 (Pic to the Right)

Tent 13'x20' with or without

13'x20'

Large Commercial
Grade 20x30' Tent
\$350 per day
Assembly included
With or Without
sidewalls