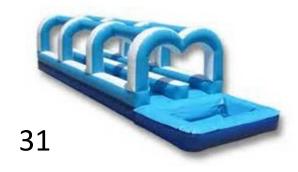

- #28) Tiki Plunge \$250 Full Day \$200 Half Day Up to 225lbs per person 18' Tall Single Lane
- #29) Monster Splash Waterslide \$250 Full Day
- \$200 Half Day All Ages Wet/Dry
- #30) PJ Mask Bouncer Combo \$125 Half Day and
- \$175 for Full day Ages 1-14
- #31) Dual Lane slip n slide \$200 Full Day \$150 Half Day All Ages
- #32) Tropical Slide Wet/Dry \$200 Full Day \$150 for Half day All Ages
- #33) Peppa the Pig 15'x15' Bouncer \$125 a day
  Ages 1-14
- #34) 19' Colored Rainbow Slide Dual Lane Wet/Dry Slide \$175 Half Day and \$225 Full Day 1-14 yrs old
- #35) Adrenaline Maze \$300 Full Day \$225 Half Day All Ages 36'Wx25Lx17'H
- #36) Rainbow Tropical Waterslide \$225 Full \$175 Half All Ages Wet/Dry 23'H