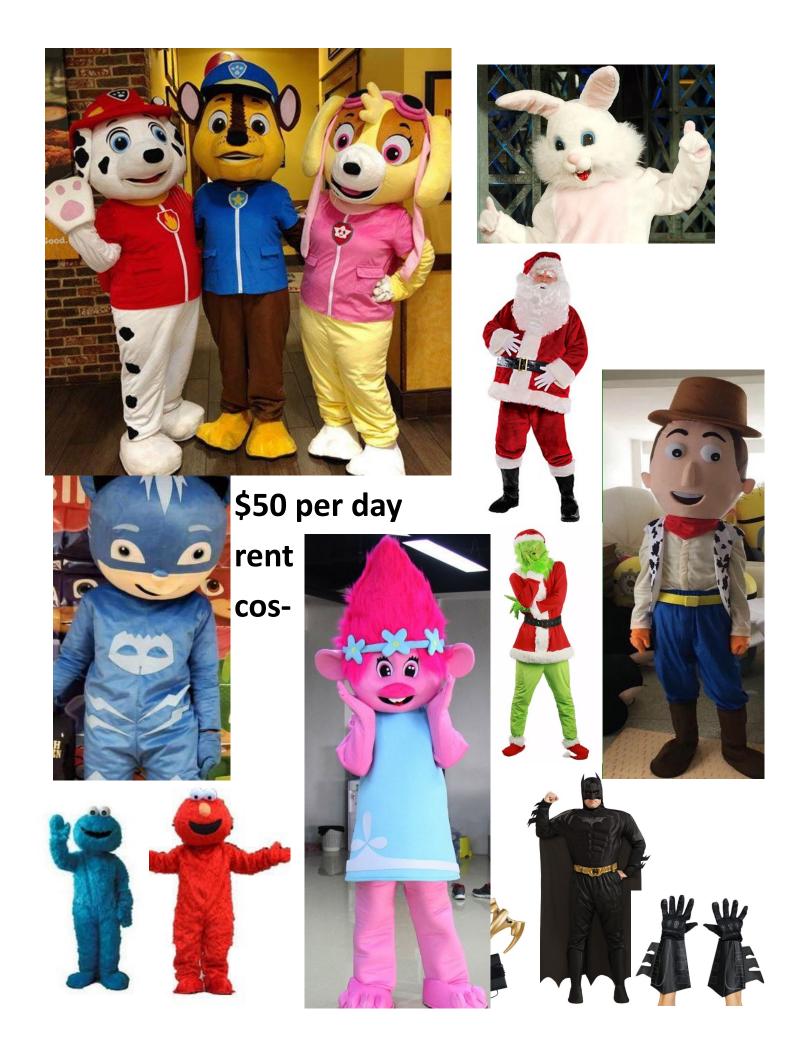

# Face Painting and Balloon Twister Price depends on party location pm us for pricing