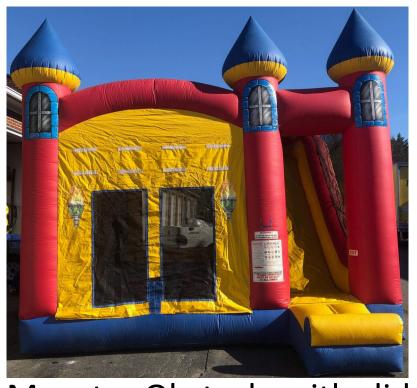

#### Course

#38 Trolls

**Bouncer** 

#39 Pokemon Combo Bouncer

40
Excalibur
Combo

Monster Obstacle with slide

41

33' Obstacle or can be rented

separately or with slide for a total of 78'

Helix Marble Wet/Dry Combo

10'x20' tent
No sidewalls
\$30 .00
\$10.00 extra
for assembly

Tables \$7.50 each seats 6 and are 6' rectangles and 6'

round

Kids tables and chairs \$12 per set
Kid tables are green and blue not
White and chairs are white

#37 55' Obstacle Course \$275 a day #38 Troll Bouncer 15'x15' #125 a day #39 Pokemon Bouncer combo \$125 Half \$175 Full day #40 Excalibur Combo with Slide \$125 for half day and \$175 for full day Ages 1-14 only #41 33' Obstacle Course (Obstacle part only) \$150 for Half day \$200 for full day with Monster Slide (78' Total Length \$375 for half day and \$425 for full day #42 Helix Marble Wet/Dry Combo \$175 half day and \$225 a full day 1-18 yrs old **#43 Purple Hurricane Dual Lane Slide 22'Tall** All ages up to 225lbs \$225 Half Day \$275 Full Day **#44 Dinosaur Bouncer 15'x15' Ages 1-14 \$105 Half** Day\$125 Full Day **#45 Mickey Clubhouse Combo Ages 1-14** \$150 Half Day and \$200 Full Day #46 Farm Bouncer 15'x15' Ages 1-14 \$105 Half Day \$125 Full Day