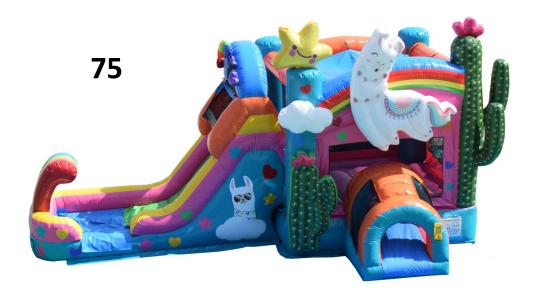

#65 Rainbow Sunshine Wet/Dry combo \$175 for

half day and \$225 Full day

- #66 Electric Jellyfish Slide \$225 Half Day and \$275 Full Day All Ages 19'Tall Single Lane
- #67 Dolphin Waterslide \$150 Half Day and \$200 Full day #68 Electric Thunder Wet/Dry Combo \$175 Half Day and \$225 Full Day
- #69 Regae Fun 20' Dual Lane Slide \$275 Full Day and \$225 for Half Day
- #70 Icicle Castle Combo \$150 Half Day and \$200 Full Day #71 Grand Castle Combo \$150 Half Day and \$200 Full Day
- **#72 3D Mermaid Wet/Dry Combo \$175 for Half Day and \$225 Full Day**
- **#73 Circus Train Wet/dry Combo \$175 for Half Day and \$225 Full Day Ages 1-14**
- #74 Unicorn Wet/dry Combo \$175 for Half Day and \$225 Full Day Ages 1-14
- #75 Llama Wet/dry Combo \$175 for Half Day and \$225 Full Day Ages 1-14