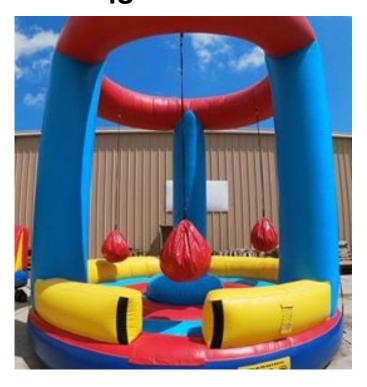

#47 Firehouse Bouncer \$125 Half Day \$175 Full Day Ages 1-14 16'x17'

#48 Wrecking Ball Interactive Game \$175 a day
#49 Mickey Park 13'x13' \$105 Half Day \$125 Full Day
#50 Blue Monster Dual Lane Waterslide \$175 Half
day and \$225 for full day