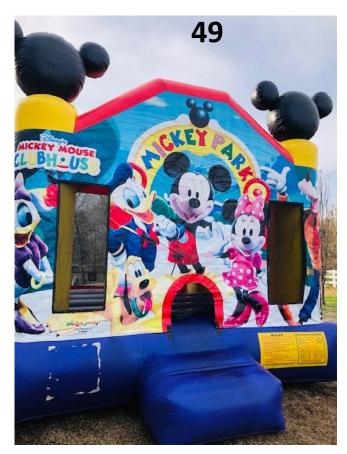

#47 Firehouse Bouncer \$125 Half Day \$175 Full Day Ages 1-14 16'x17'

#48 Wrecking Ball Interactive Game \$175 a day
#49 Mickey Park 13'x13' \$105 Half Day \$125 Full Day
#50 Blue Monster Dual Lane Waterslide \$175 Half
day and \$225 for full day