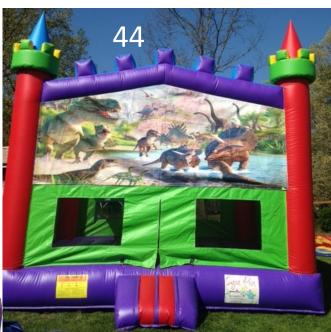

#37 55' Obstacle Course \$275 a day #38 Troll Bouncer 15'x15' #125 a day #39 Pokemon Bouncer combo \$125 Half \$175 Full day #40 Excalibur Combo with Slide \$125 for half day and \$175 for full day Ages 1-14 only #41 33' Obstacle Course (Obstacle part only) \$150 for Half day \$200 for full day with Monster Slide (78' Total Length \$375 for half day and \$425 for full day #42 Helix Marble Wet/Dry Combo \$175 half day and \$225 a full day 1-18 yrs old **#43 Purple Hurricane Dual Lane Slide 22'Tall** All ages up to 225lbs \$225 Half Day \$275 Full Day **#44 Dinosaur Bouncer 15'x15' Ages 1-14 \$105 Half** Day\$125 Full Day **#45 Mickey Clubhouse Combo Ages 1-14** \$150 Half Day and \$200 Full Day #46 Farm Bouncer 15'x15' Ages 1-14 \$105 Half Day \$125 Full Day