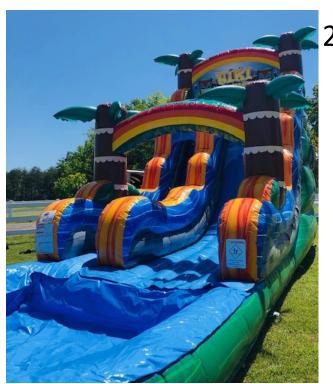

- #28) Tiki Plunge \$250 Full Day \$200 Half Day Up to 225lbs per person 18' Tall Single Lane
- #29) Monster Splash Waterslide \$250 Full Day
- \$200 Half Day All Ages Wet/Dry
- #30) PJ Mask Bouncer Combo \$125 Half Day and
- \$175 for Full day Ages 1-14
- #31) Dual Lane slip n slide \$200 Full Day \$150 Half Day All Ages
- #32) Tropical Slide Wet/Dry \$200 Full Day \$150 for Half day All Ages
- #33) Peppa the Pig 15'x15' Bouncer \$125 a day
  Ages 1-14
- #34) 19' Colored Rainbow Slide Dual Lane Wet/Dry Slide \$175 Half Day and \$225 Full Day 1-14 yrs old
- #35) Adrenaline Maze \$300 Full Day \$225 Half Day All Ages 36'Wx25Lx17'H
- #36) Rainbow Tropical Waterslide \$225 Full \$175 Half All Ages Wet/Dry 23'H