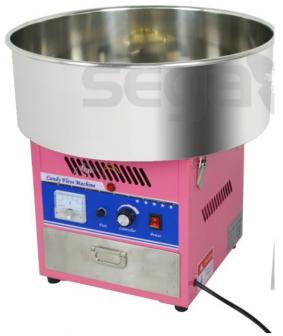

Sno Cone cups 50 for \$2.50

Sno Cone Qt \$3.79

Cotton Candy

Machine

\$50

Table top

Floss 1/2 gal \$7.50

Cotton Candy Bags 100
for \$6.50