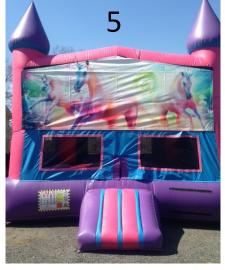

**Ages 1-14** 

- #5) Unicorn Bounce Castle 15'x15' \$125 Full Day only Ages 1-14
- #6) Pirate Obstacle Course 40'L \$200 Full Day \$150 Half Day Ages 1-18
- #7) Disney Cars \$125 Full DayAges 1-14 only
- #8) Mickey Clubhouse Toddler Play yard \$175 Full Day \$125 Half Day