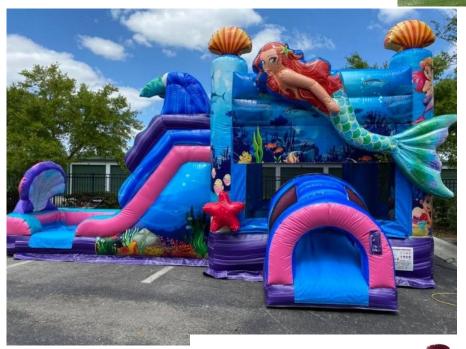

#65 Rainbow Sunshine Wet/Dry combo \$175 for

half day and \$225 Full day

- #66 Electric Jellyfish Slide \$225 Half Day and \$275 Full Day All Ages 19'Tall Single Lane
- #67 Dolphin Waterslide \$150 Half Day and \$200 Full day #68 Electric Thunder Wet/Dry Combo \$175 Half Day and \$225 Full Day
- #69 Regae Fun 20' Dual Lane Slide \$275 Full Day and \$225 for Half Day
- #70 Icicle Castle Combo \$150 Half Day and \$200 Full Day #71 Grand Castle Combo \$150 Half Day and \$200 Full Day
- **#72 3D Mermaid Wet/Dry Combo \$175 for Half Day and \$225 Full Day**
- **#73 Circus Train Wet/dry Combo \$175 for Half Day and \$225 Full Day Ages 1-14**
- #74 Unicorn Wet/dry Combo \$175 for Half Day and \$225 Full Day Ages 1-14
- #75 Llama Wet/dry Combo \$175 for Half Day and \$225 Full Day Ages 1-14