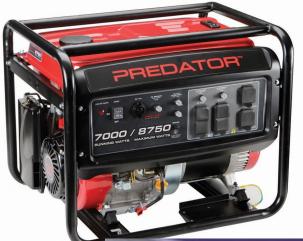

### Knocker Balls \$60 per set of 2 per day

Generator
Rental
\$50 with gas

Sumo Suits

Daily Rental

\$85 with mat