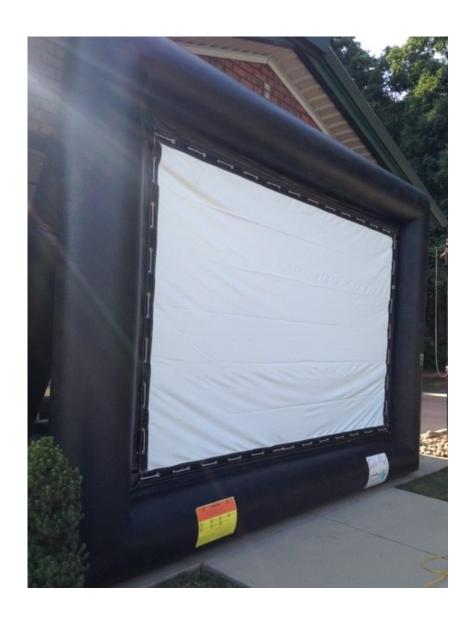

Giant Vinyl Movie Screen with projector and sound system

(you only need the movie or game system)

20'x17'

\$150.00 a day