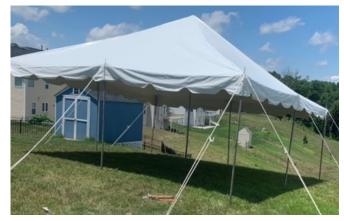

#### 20'x20' Tent \$150 No Sidewalls

**Marquee Tent** 

with or without Sidewalls

\$600 (Pic to the Right)

Tent 13'x20' with or without

13'x20'

Large Commercial
Grade 20x30' Tent
\$350 per day
Assembly included
With or Without
sidewalls