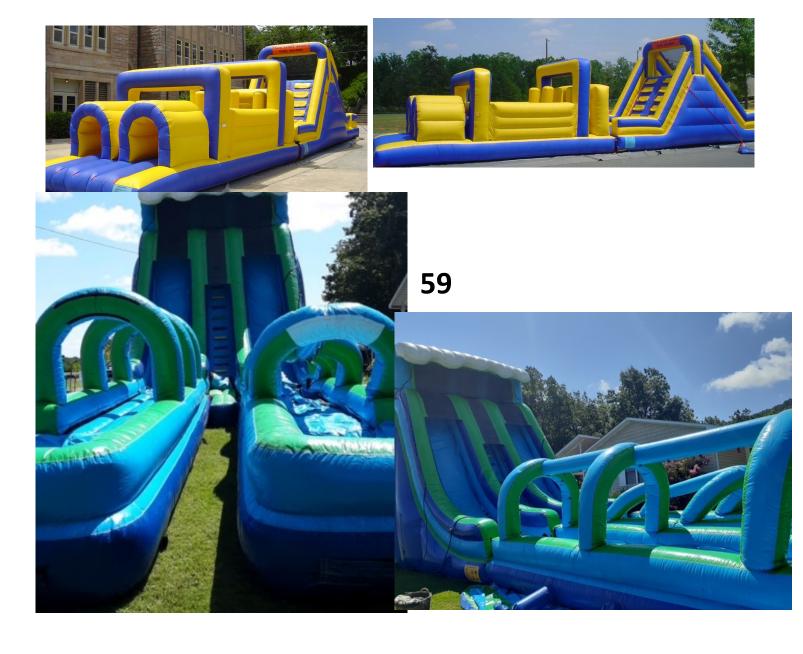

#37 55' Obstacle Course \$275 a day #38 Troll Bouncer 15'x15' #125 a day #39 Pokemon Bouncer combo \$125 Half \$175 Full day #40 Excalibur Combo with Slide \$125 for half day and \$175 for full day Ages 1-14 only #41 33' Obstacle Course (Obstacle part only) \$150 for Half day \$200 for full day with Monster Slide (78' Total Length \$375 for half day and \$425 for full day #42 Helix Marble Wet/Dry Combo \$175 half day and \$225 a full day 1-18 yrs old **#43 Purple Hurricane Dual Lane Slide 22'Tall** All ages up to 225lbs \$225 Half Day \$275 Full Day **#44 Dinosaur Bouncer 15'x15' Ages 1-14 \$105 Half** Day\$125 Full Day **#45 Mickey Clubhouse Combo Ages 1-14** \$150 Half Day and \$200 Full Day #46 Farm Bouncer 15'x15' Ages 1-14 \$105 Half Day \$125 Full Day

#57 Mermaid Tail wet/Dry Combo \$175 Half Day and \$225 Full Day

#58 Ninja Warrior Obstacle Course \$225 Half Day and \$275 Full Day 52'l All Ages

#59 Massive Tidal Wave \$375 Full Day only All Ages
Comes with a generator takes so many fans so have
to get more gas probably if rent it