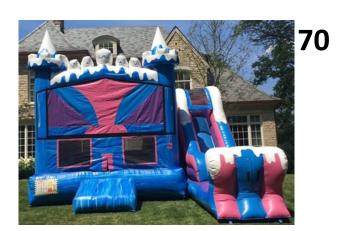

#65 Rainbow Sunshine Wet/Dry combo \$175 for

half day and \$225 Full day

- #66 Electric Jellyfish Slide \$225 Half Day and \$275 Full Day All Ages 19'Tall Single Lane
- #67 Dolphin Waterslide \$150 Half Day and \$200 Full day #68 Electric Thunder Wet/Dry Combo \$175 Half Day and \$225 Full Day
- #69 Regae Fun 20' Dual Lane Slide \$275 Full Day and \$225 for Half Day
- #70 Icicle Castle Combo \$150 Half Day and \$200 Full Day #71 Grand Castle Combo \$150 Half Day and \$200 Full Day
- **#72 3D Mermaid Wet/Dry Combo \$175 for Half Day and \$225 Full Day**
- **#73 Circus Train Wet/dry Combo \$175 for Half Day and \$225 Full Day Ages 1-14**
- #74 Unicorn Wet/dry Combo \$175 for Half Day and \$225 Full Day Ages 1-14
- #75 Llama Wet/dry Combo \$175 for Half Day and \$225 Full Day Ages 1-14