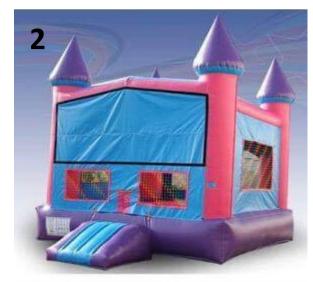

#### **Price List**

- #1) Horse Drawn Princess Carriage Combo with slide
- Ages 1-14 \$150 for half day and \$200 for full day
- #2) Pink/Teal Bouncer \$125 Full day \$95 Half day
- #3) Multi colored Castle \$125 Full day \$95 for Half day Ages 1-14
- #4) Princess Castle Combo 22'x22'x18' \$200 Full day \$150 Half