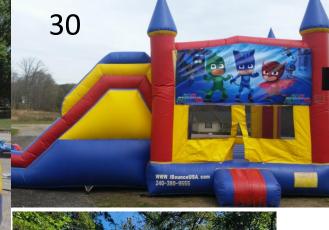

- #28) Tiki Plunge \$250 Full Day \$200 Half Day Up to 225lbs per person 18' Tall Single Lane
- #29) Monster Splash Waterslide \$250 Full Day
- \$200 Half Day All Ages Wet/Dry
- #30) PJ Mask Bouncer Combo \$125 Half Day and
- \$175 for Full day Ages 1-14
- #31) Dual Lane slip n slide \$200 Full Day \$150 Half Day All Ages
- #32) Tropical Slide Wet/Dry \$200 Full Day \$150 for Half day All Ages
- #33) Peppa the Pig 15'x15' Bouncer \$125 a day
  Ages 1-14
- #34) 19' Colored Rainbow Slide Dual Lane Wet/Dry Slide \$175 Half Day and \$225 Full Day 1-14 yrs old
- #35) Adrenaline Maze \$300 Full Day \$225 Half Day All Ages 36'Wx25Lx17'H
- #36) Rainbow Tropical Waterslide \$225 Full \$175 Half All Ages Wet/Dry 23'H