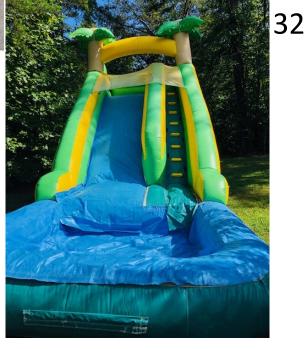

- #28) Tiki Plunge \$250 Full Day \$200 Half Day Up to 225lbs per person 18' Tall Single Lane
- #29) Monster Splash Waterslide \$250 Full Day
- \$200 Half Day All Ages Wet/Dry
- #30) PJ Mask Bouncer Combo \$125 Half Day and
- \$175 for Full day Ages 1-14
- #31) Dual Lane slip n slide \$200 Full Day \$150 Half Day All Ages
- #32) Tropical Slide Wet/Dry \$200 Full Day \$150 for Half day All Ages
- #33) Peppa the Pig 15'x15' Bouncer \$125 a day
  Ages 1-14
- #34) 19' Colored Rainbow Slide Dual Lane Wet/Dry Slide \$175 Half Day and \$225 Full Day 1-14 yrs old
- #35) Adrenaline Maze \$300 Full Day \$225 Half Day All Ages 36'Wx25Lx17'H
- #36) Rainbow Tropical Waterslide \$225 Full \$175 Half All Ages Wet/Dry 23'H