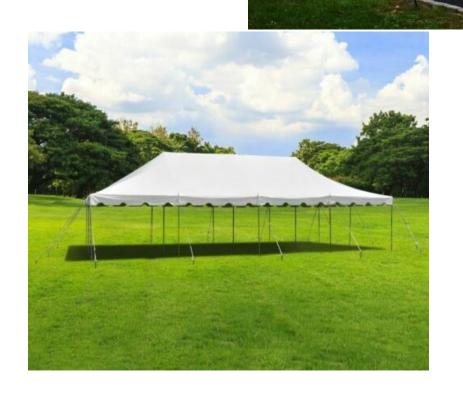

#### 20'x20' Tent \$150 No Sidewalls

**Marquee Tent** 

with or without Sidewalls

\$600 (Pic to the Right)

Tent 13'x20' with or without

13'x20'

Large Commercial
Grade 20x30' Tent
\$350 per day
Assembly included
With or Without
sidewalls

Large Commercial
Grade 20x40' Tent
\$500 per day
Assembly included
No Sidewalls

Popcorn Machine \$50.00

Popcorn kit Butter 60z \$1.40 each feeds

Bags 100 for \$4.50

Sno Cone Machine \$50

Syrup Gal \$9.99 Pump for gal \$7.50