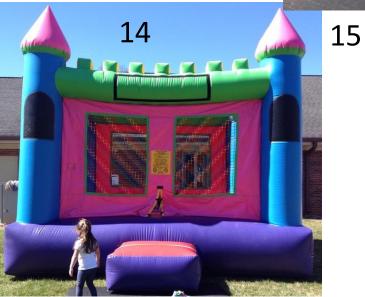

All Ages Full Day \$275 Half Day \$225

- #14) Dream Castle 15x15' \$125 Full Day \$95 Half Ages 1-14 Only
- #15) Ninja Turtle 15'x15' Bouncer \$125 Full Day \$105 half day Ages 1-14
- #16) Castle Bouncer (Primary colored) \$125 F \$95 H
  Ages 1-14
- #17) Castle Combo \$175 Full Day \$125 Half Day Ages 1-14
- #18) Red Blue Combo w/slide \$175 Full \$125 Half