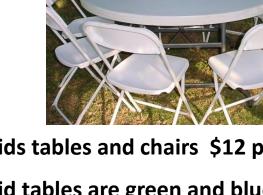

separately or with slide for a total of 78'

Helix Marble Wet/Dry Combo

10'x20' tent
No sidewalls
\$30 .00
\$10.00 extra
for assembly

Tables \$7.50 each seats 6 and are 6' rectangles and 6'

round

Kids tables and chairs \$12 per set
Kid tables are green and blue not
White and chairs are white