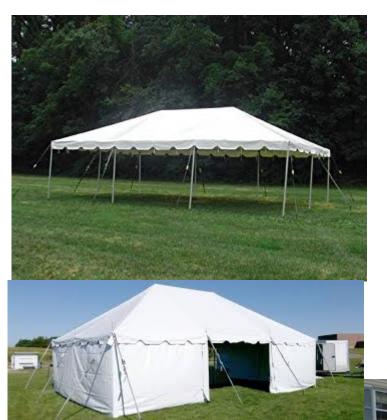

#### 20'x20' Tent \$150 No Sidewalls

**Marquee Tent** 

with or without Sidewalls

\$600 (Pic to the Right)

Tent 13'x20' with or without

13'x20'

Large Commercial
Grade 20x30' Tent
\$350 per day
Assembly included
With or Without
sidewalls