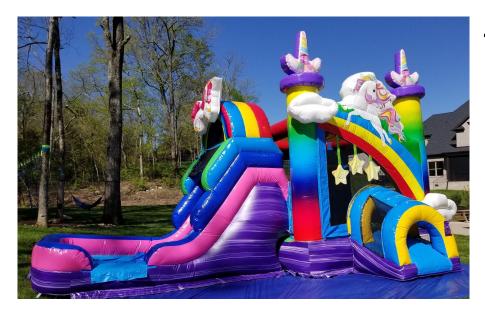

#65 Rainbow Sunshine Wet/Dry combo \$175 for

half day and \$225 Full day

- #66 Electric Jellyfish Slide \$225 Half Day and \$275 Full Day All Ages 19'Tall Single Lane
- #67 Dolphin Waterslide \$150 Half Day and \$200 Full day #68 Electric Thunder Wet/Dry Combo \$175 Half Day and \$225 Full Day
- #69 Regae Fun 20' Dual Lane Slide \$275 Full Day and \$225 for Half Day
- #70 Icicle Castle Combo \$150 Half Day and \$200 Full Day #71 Grand Castle Combo \$150 Half Day and \$200 Full Day
- **#72 3D Mermaid Wet/Dry Combo \$175 for Half Day and \$225 Full Day**
- **#73 Circus Train Wet/dry Combo \$175 for Half Day and \$225 Full Day Ages 1-14**
- #74 Unicorn Wet/dry Combo \$175 for Half Day and \$225 Full Day Ages 1-14
- #75 Llama Wet/dry Combo \$175 for Half Day and \$225 Full Day Ages 1-14