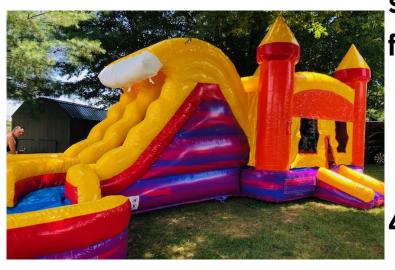

#### **Price List**

- #1) Horse Drawn Princess Carriage Combo with slide
- Ages 1-14 \$150 for half day and \$200 for full day
- #2) Pink/Teal Bouncer \$125 Full day \$95 Half day
- #3) Multi colored Castle \$125 Full day \$95 for Half day Ages 1-14
- #4) Princess Castle Combo 22'x22'x18' \$200 Full day \$150 Half

**Ages 1-14** 

- #5) Unicorn Bounce Castle 15'x15' \$125 Full Day only Ages 1-14
- #6) Pirate Obstacle Course 40'L \$200 Full Day \$150 Half Day Ages 1-18
- #7) Disney Cars \$125 Full DayAges 1-14 only
- #8) Mickey Clubhouse Toddler Play yard \$175 Full Day \$125 Half Day

Ages 1-5

#9) Atlantis Combo with slide \$200 Full Day \$150 Half Day Ages 1-14 20L'x19W'14'H

Ages 1-16 Only

- #10) Red Orange Castle 13'x 13' \$135 Full Day \$110 Half Day Ages 1-14
- #11) 40' Obstacle Course slides \$200 Full \$150 Half
  Ages 1-14
- #12) Paw Patrol Bouncer Combo with slide \$200 Full \$150 Half Day Ages 1-14
- #13) Party Xtreme Obstacle Course Slide and Bouncer Wet/Dry Unit

All Ages Full Day \$275 Half Day \$225

- #14) Dream Castle 15x15' \$125 Full Day \$95 Half Ages 1-14 Only
- #15) Ninja Turtle 15'x15' Bouncer \$125 Full Day \$105 half day Ages 1-14
- #16) Castle Bouncer (Primary colored) \$125 F \$95 H
  Ages 1-14
- #17) Castle Combo \$175 Full Day \$125 Half Day Ages 1-14
- #18) Red Blue Combo w/slide \$175 Full \$125 Half

- #19) Dino World \$250 for Half Day and \$300 for Full Day
- #20) Super Hero Bouncer 15'x15' \$125 a day Ages 1-14
- #21) Frozen Bouncer 15'x15' \$125 Full Day
- \$105 half day Ages 1-14
- #22) Minnie & Friends Bouncer 15x15 \$125 a day