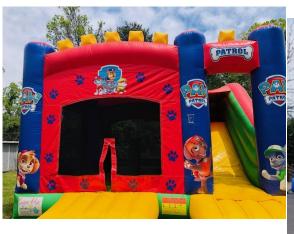

Ages 1-5

#9) Atlantis Combo with slide \$200 Full Day \$150 Half Day Ages 1-14 20L'x19W'14'H

Ages 1-16 Only

- #10) Red Orange Castle 13'x 13' \$135 Full Day \$110 Half Day Ages 1-14
- #11) 40' Obstacle Course slides \$200 Full \$150 Half
  Ages 1-14
- #12) Paw Patrol Bouncer Combo with slide \$200 Full \$150 Half Day Ages 1-14
- #13) Party Xtreme Obstacle Course Slide and Bouncer Wet/Dry Unit