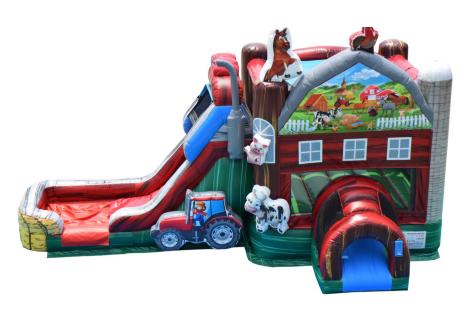

**#76 Farm land Wet/dry Combo \$175 for Half Day and \$225 Full Day Ages 1-14** 

#77 Skid Steer Wet/dry Combo \$175 for Half Day and \$225 Full Day Ages 1-14

#78 Multi Princess Combo \$175 Half Day \$225 Full Day Ages 1-14 Dry only