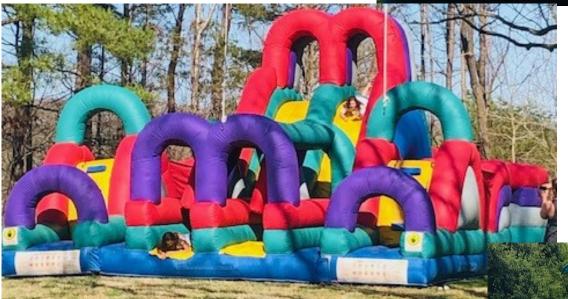

#### Huge 3pc Obstacle

#### Course

#38 Trolls

**Bouncer** 

#39 Pokemon Combo Bouncer

40
Excalibur
Combo

Monster Obstacle with slide

41

33' Obstacle or can be rented

separately or with slide for a total of 78'

Helix Marble Wet/Dry Combo

10'x20' tent
No sidewalls
\$30 .00
\$10.00 extra
for assembly

Tables \$7.50 each seats 6 and are 6' rectangles and 6'

round

Kids tables and chairs \$12 per set
Kid tables are green and blue not
White and chairs are white