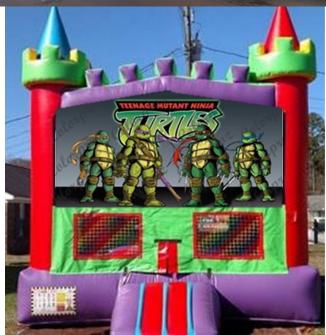

All Ages Full Day \$275 Half Day \$225

- #14) Dream Castle 15x15' \$125 Full Day \$95 Half Ages 1-14 Only
- #15) Ninja Turtle 15'x15' Bouncer \$125 Full Day \$105 half day Ages 1-14
- #16) Castle Bouncer (Primary colored) \$125 F \$95 H
  Ages 1-14
- #17) Castle Combo \$175 Full Day \$125 Half Day Ages 1-14
- #18) Red Blue Combo w/slide \$175 Full \$125 Half