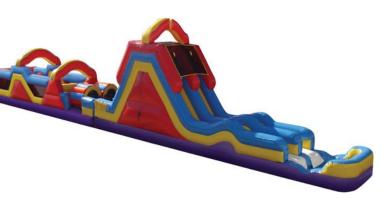

#### Course

#38 Trolls

**Bouncer** 

#39 Pokemon Combo Bouncer

40
Excalibur
Combo

Monster Obstacle with slide

41

33' Obstacle or can be rented

separately or with slide for a total of 78'

Helix Marble Wet/Dry Combo

10'x20' tent
No sidewalls
\$30 .00
\$10.00 extra
for assembly

Tables \$7.50 each seats 6 and are 6' rectangles and 6'

round

Kids tables and chairs \$12 per set
Kid tables are green and blue not
White and chairs are white

#37 55' Obstacle Course \$275 a day #38 Troll Bouncer 15'x15' #125 a day #39 Pokemon Bouncer combo \$125 Half \$175 Full day #40 Excalibur Combo with Slide \$125 for half day and \$175 for full day Ages 1-14 only #41 33' Obstacle Course (Obstacle part only) \$150 for Half day \$200 for full day with Monster Slide (78' Total Length \$375 for half day and \$425 for full day #42 Helix Marble Wet/Dry Combo \$175 half day and \$225 a full day 1-18 yrs old **#43 Purple Hurricane Dual Lane Slide 22'Tall** All ages up to 225lbs \$225 Half Day \$275 Full Day **#44 Dinosaur Bouncer 15'x15' Ages 1-14 \$105 Half** Day\$125 Full Day **#45 Mickey Clubhouse Combo Ages 1-14** \$150 Half Day and \$200 Full Day #46 Farm Bouncer 15'x15' Ages 1-14 \$105 Half Day \$125 Full Day