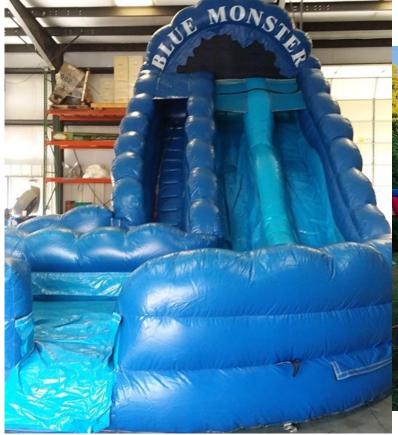

#47 Firehouse Bouncer \$125 Half Day \$175 Full Day Ages 1-14 16'x17'

#48 Wrecking Ball Interactive Game \$175 a day
#49 Mickey Park 13'x13' \$105 Half Day \$125 Full Day
#50 Blue Monster Dual Lane Waterslide \$175 Half
day and \$225 for full day