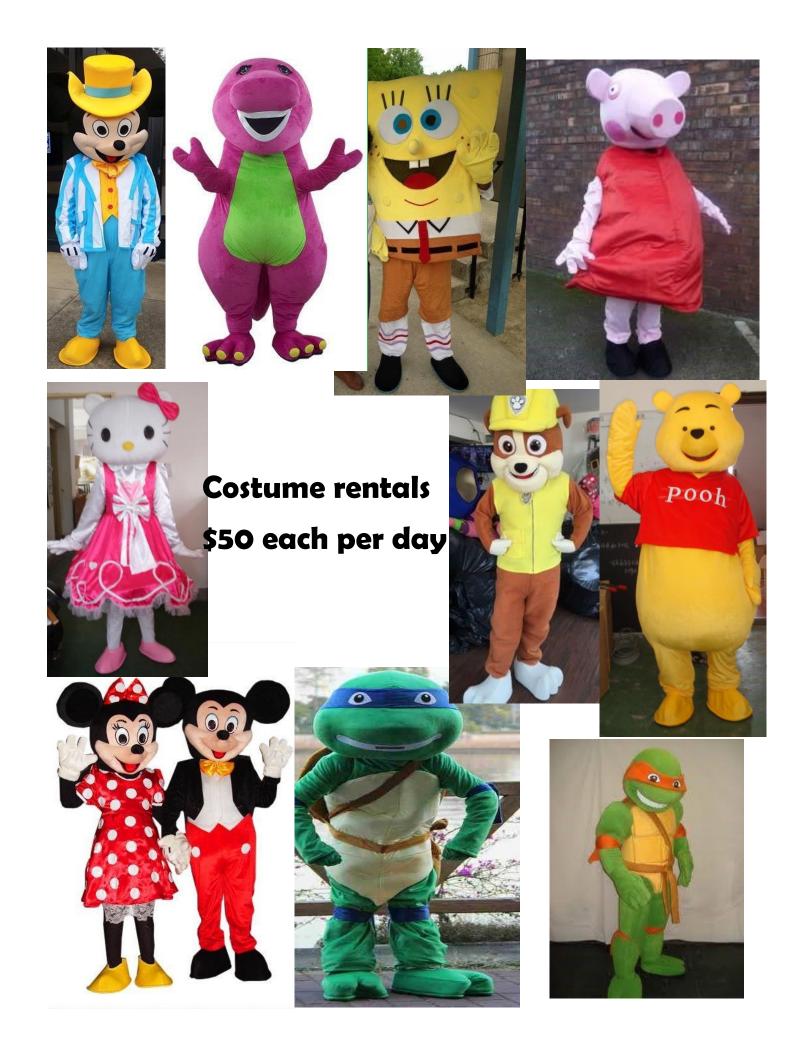

Screen with projector and sound system

(you only need the movie or game system)

20'x17'

\$150.00 a day

#### 20'x20' Tent \$150 No Sidewalls





**Marquee Tent** 

with or without Sidewalls

\$600 (Pic to the Right)

Tent 13'x20' with or without







13'x20'



Large Commercial
Grade 20x30' Tent
\$350 per day
Assembly included
With or Without
sidewalls



Large Commercial
Grade 20x40' Tent
\$500 per day
Assembly included
No Sidewalls



Popcorn Machine \$50.00



Popcorn kit Butter 60z \$1.40 each feeds



Bags 100 for \$4.50



Sno Cone Machine \$50



Syrup Gal \$9.99 Pump for gal \$7.50



Sno Cone cups 50 for \$2.50



Sno Cone Qt \$3.79













Cotton Candy

Machine

\$50

Table top

Floss 1/2 gal \$7.50

Cotton Candy Bags 100
for \$6.50

Cotton Candy Cones

25 for \$1.25















# Face Painting and Balloon Twister Price depends on party location pm us for pricing







### Knocker Balls \$60 per set of 2 per day





Generator
Rental
\$50 with gas



Sumo Suits

Daily Rental

\$85 with mat

#### **Price List**

- #1) Horse Drawn Princess Carriage Combo with slide
- Ages 1-14 \$150 for half day and \$200 for full day
- #2) Pink/Teal Bouncer \$125 Full day \$95 Half day
- #3) Multi colored Castle \$125 Full day \$95 for Half day Ages 1-14
- #4) Princess Castle Combo 22'x22'x18' \$200 Full day \$150 Half

**Ages 1-14** 

- #5) Unicorn Bounce Castle 15'x15' \$125 Full Day only Ages 1-14
- #6) Pirate Obstacle Course 40'L \$200 Full Day \$150 Half Day Ages 1-18
- #7) Disney Cars \$125 Full DayAges 1-14 only
- #8) Mickey Clubhouse Toddler Play yard \$175 F