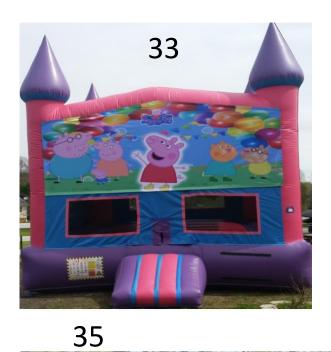

- #28) Tiki Plunge \$250 Full Day \$200 Half Day Up to 225lbs per person 18' Tall Single Lane
- #29) Monster Splash Waterslide \$250 Full Day
- \$200 Half Day All Ages Wet/Dry
- #30) PJ Mask Bouncer Combo \$125 Half Day and
- \$175 for Full day Ages 1-14
- #31) Dual Lane slip n slide \$200 Full Day \$150 Half Day All Ages
- #32) Tropical Slide Wet/Dry \$200 Full Day \$150 for Half day All Ages
- #33) Peppa the Pig 15'x15' Bouncer \$125 a day
  Ages 1-14
- #34) 19' Colored Rainbow Slide Dual Lane Wet/Dry Slide \$175 Half Day and \$225 Full Day 1-14 yrs old
- #35) Adrenaline Maze \$300 Full Day \$225 Half Day All Ages 36'Wx25Lx17'H
- #36) Rainbow Tropical Waterslide \$225 Full \$175 Half All Ages Wet/Dry 23'H