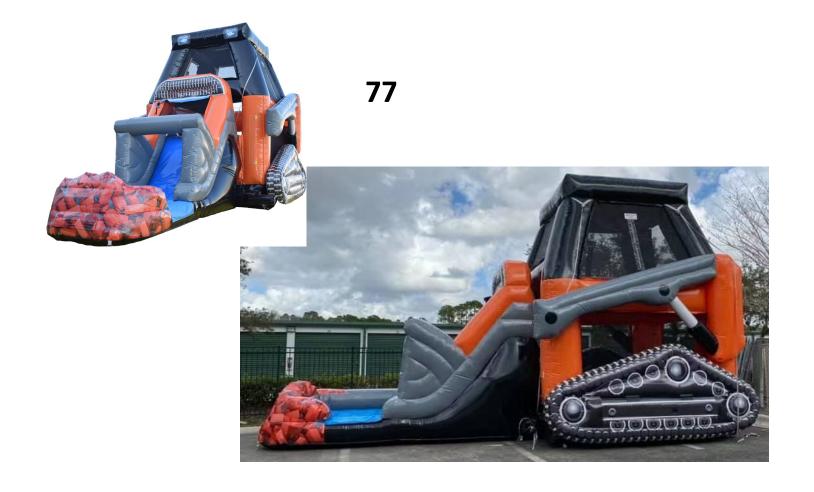

**#76 Farm land Wet/dry Combo \$175 for Half Day and \$225 Full Day Ages 1-14** 

#77 Skid Steer Wet/dry Combo \$175 for Half Day and \$225 Full Day Ages 1-14

#78 Multi Princess Combo \$175 Half Day \$225 Full Day Ages 1-14 Dry only