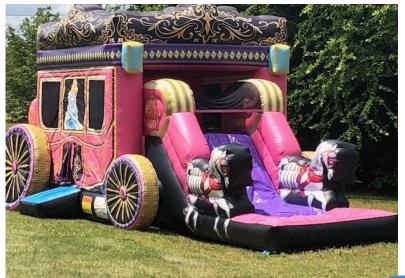

#### **Price List**

- #1) Horse Drawn Princess Carriage Combo with slide
- Ages 1-14 \$150 for half day and \$200 for full day
- #2) Pink/Teal Bouncer \$125 Full day \$95 Half day
- #3) Multi colored Castle \$125 Full day \$95 for Half day Ages 1-14
- #4) Princess Castle Combo 22'x22'x18' \$200 Full day \$150 Half