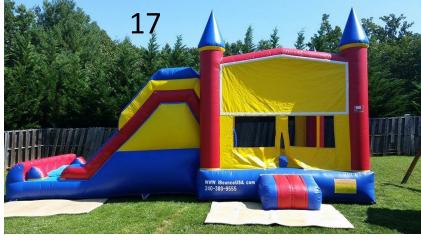

All Ages Full Day \$275 Half Day \$225

- #14) Dream Castle 15x15' \$125 Full Day \$95 Half Ages 1-14 Only
- #15) Ninja Turtle 15'x15' Bouncer \$125 Full Day \$105 half day Ages 1-14
- #16) Castle Bouncer (Primary colored) \$125 F \$95 H
  Ages 1-14
- #17) Castle Combo \$175 Full Day \$125 Half Day Ages 1-14
- #18) Red Blue Combo w/slide \$175 Full \$125 Half