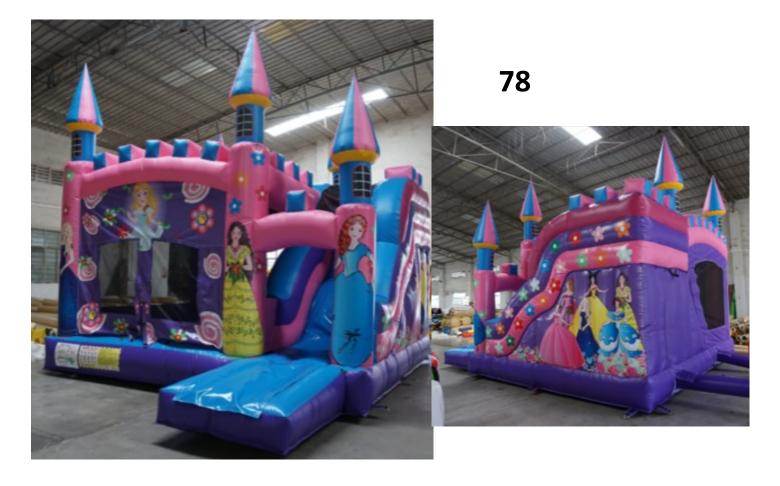

**#76 Farm land Wet/dry Combo \$175 for Half Day and \$225 Full Day Ages 1-14** 

#77 Skid Steer Wet/dry Combo \$175 for Half Day and \$225 Full Day Ages 1-14

#78 Multi Princess Combo \$175 Half Day \$225 Full Day Ages 1-14 Dry only