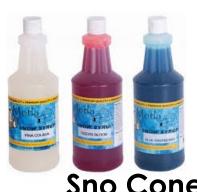

Large Commercial
Grade 20x40' Tent
\$500 per day
Assembly included
No Sidewalls

Popcorn Machine \$50.00

Popcorn kit Butter 60z \$1.40 each feeds

Bags 100 for \$4.50

Sno Cone Machine \$50

Syrup Gal \$9.99 Pump for gal \$7.50

Sno Cone cups 50 for \$2.50

Sno Cone Qt \$3.79

Cotton Candy

Machine

\$50

Table top

Floss 1/2 gal \$7.50

Cotton Candy Bags 100
for \$6.50