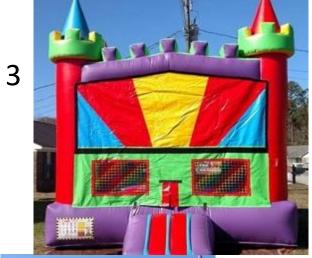

#### **Price List**

- #1) Horse Drawn Princess Carriage Combo with slide
- Ages 1-14 \$150 for half day and \$200 for full day
- #2) Pink/Teal Bouncer \$125 Full day \$95 Half day
- #3) Multi colored Castle \$125 Full day \$95 for Half day Ages 1-14
- #4) Princess Castle Combo 22'x22'x18' \$200 Full day \$150 Half