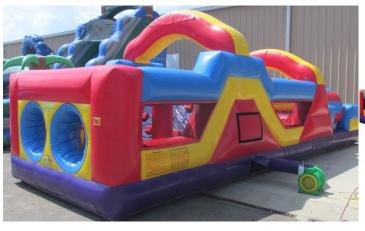

#### Huge 3pc Obstacle

#### Course

#38 Trolls

**Bouncer** 

#39 Pokemon Combo Bouncer

40
Excalibur
Combo

Monster Obstacle with slide

41

33' Obstacle or can be rented

separately or with slide for a total of 78'

Helix Marble Wet/Dry Combo

10'x20' tent
No sidewalls
\$30 .00
\$10.00 extra
for assembly

Tables \$7.50 each seats 6 and are 6' rectangles and 6'

round

Kids tables and chairs \$12 per set
Kid tables are green and blue not
White and chairs are white

#37 55' Obstacle Course \$275 a day #38 Troll Bouncer 15'x15' #125 a day #39 Pokemon Bouncer combo \$125 Half \$175 Full day #40 Excalibur Combo with Slide \$125 for half day and \$175 for full day Ages 1-14 only #41 33' Obstacle Course (Obstacle part only) \$150 for Half day \$200 for full day with Monster Slide (78' Total Length \$375 for half day and \$425 for full day #42 Helix Marble Wet/Dry Combo \$175 half day and \$225 a full day 1-18 yrs old **#43 Purple Hurricane Dual Lane Slide 22'Tall** All ages up to 225lbs \$225 Half Day \$275 Full Day **#44 Dinosaur Bouncer 15'x15' Ages 1-14 \$105 Half** Day\$125 Full Day **#45 Mickey Clubhouse Combo Ages 1-14** \$150 Half Day and \$200 Full Day #46 Farm Bouncer 15'x15' Ages 1-14 \$105 Half Day \$125 Full Day