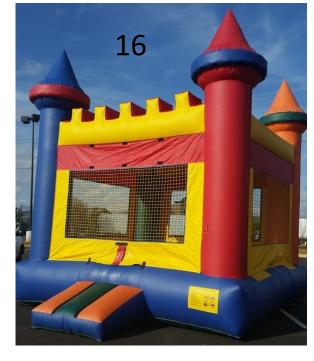

All Ages Full Day \$275 Half Day \$225

- #14) Dream Castle 15x15' \$125 Full Day \$95 Half Ages 1-14 Only
- #15) Ninja Turtle 15'x15' Bouncer \$125 Full Day \$105 half day Ages 1-14
- #16) Castle Bouncer (Primary colored) \$125 F \$95 H
  Ages 1-14
- #17) Castle Combo \$175 Full Day \$125 Half Day Ages 1-14
- #18) Red Blue Combo w/slide \$175 Full \$125 Half