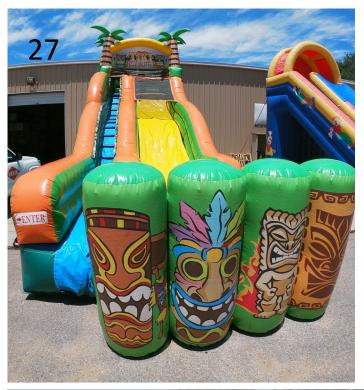

- #28) Tiki Plunge \$250 Full Day \$200 Half Day Up to 225lbs per person 18' Tall Single Lane
- #29) Monster Splash Waterslide \$250 Full Day
- \$200 Half Day All Ages Wet/Dry
- #30) PJ Mask Bouncer Combo \$125 Half Day and
- \$175 for Full day Ages 1-14
- #31) Dual Lane slip n slide \$200 Full Day \$150 Half Day All Ages
- #32) Tropical Slide Wet/Dry \$200 Full Day \$150 for Half day All Ages
- #33) Peppa the Pig 15'x15' Bouncer \$125 a day
  Ages 1-14
- #34) 19' Colored Rainbow Slide Dual Lane Wet/Dry Slide \$175 Half Day and \$225 Full Day 1-14 yrs old
- #35) Adrenaline Maze \$300 Full Day \$225 Half Day All Ages 36'Wx25Lx17'H
- #36) Rainbow Tropical Waterslide \$225 Full \$175 Half All Ages Wet/Dry 23'H