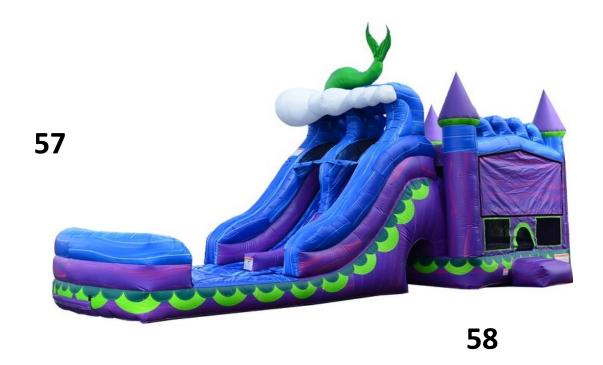

#57 Mermaid Tail wet/Dry Combo \$175 Half Day and \$225 Full Day

#58 Ninja Warrior Obstacle Course \$225 Half Day and \$275 Full Day 52'l All Ages

#59 Massive Tidal Wave \$375 Full Day only All Ages
Comes with a generator takes so many fans so have
to get more gas probably if rent it