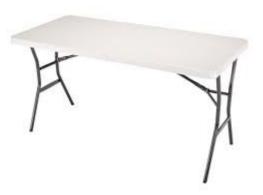

separately or with slide for a total of 78'

Helix Marble Wet/Dry Combo

10'x20' tent
No sidewalls
\$30 .00
\$10.00 extra
for assembly

Tables \$7.50 each seats 6 and are 6' rectangles and 6'

round

Kids tables and chairs \$12 per set
Kid tables are green and blue not
White and chairs are white