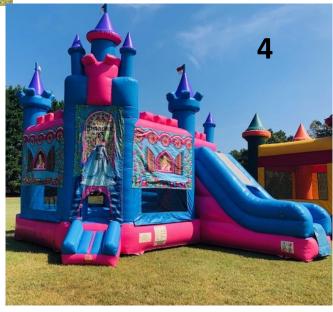

#### **Price List**

- #1) Horse Drawn Princess Carriage Combo with slide
- Ages 1-14 \$150 for half day and \$200 for full day
- #2) Pink/Teal Bouncer \$125 Full day \$95 Half day
- #3) Multi colored Castle \$125 Full day \$95 for Half day Ages 1-14
- #4) Princess Castle Combo 22'x22'x18' \$200 Full day \$150 Half