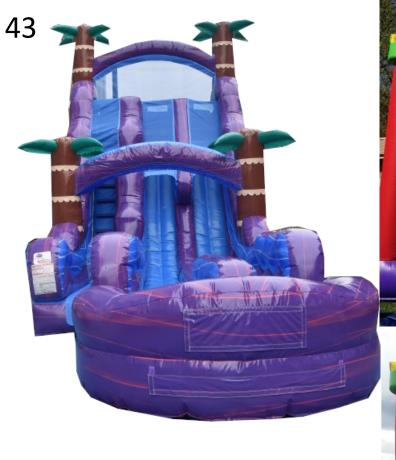

#37 55' Obstacle Course \$275 a day #38 Troll Bouncer 15'x15' #125 a day #39 Pokemon Bouncer combo \$125 Half \$175 Full day #40 Excalibur Combo with Slide \$125 for half day and \$175 for full day Ages 1-14 only #41 33' Obstacle Course (Obstacle part only) \$150 for Half day \$200 for full day with Monster Slide (78' Total Length \$375 for half day and \$425 for full day #42 Helix Marble Wet/Dry Combo \$175 half day and \$225 a full day 1-18 yrs old **#43 Purple Hurricane Dual Lane Slide 22'Tall** All ages up to 225lbs \$225 Half Day \$275 Full Day **#44 Dinosaur Bouncer 15'x15' Ages 1-14 \$105 Half** Day\$125 Full Day **#45 Mickey Clubhouse Combo Ages 1-14** \$150 Half Day and \$200 Full Day #46 Farm Bouncer 15'x15' Ages 1-14 \$105 Half Day \$125 Full Day