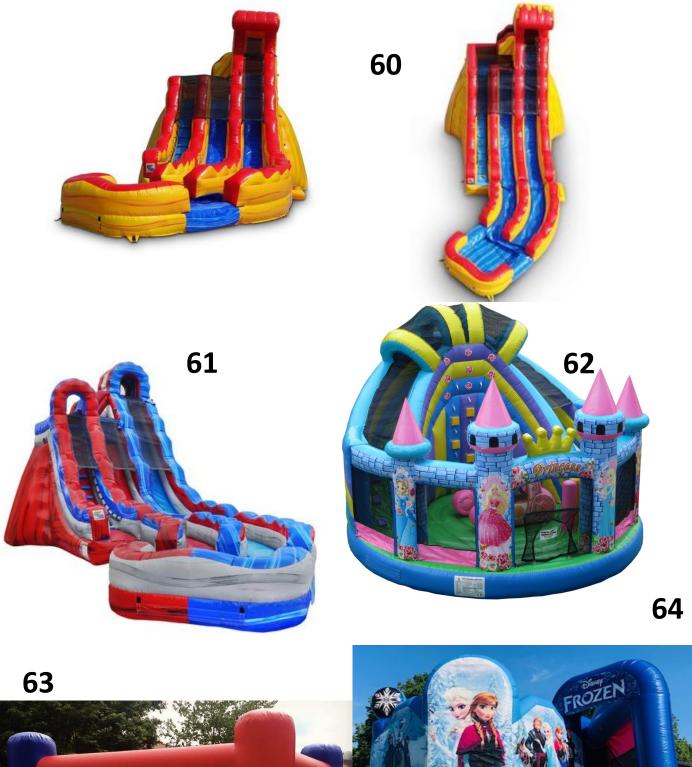

#60 20' Tall Red Curve Dual lane Waterslide \$275 for Full Day and \$225 for Half Day All Ages #61 20' Tall Blazin Curve Dual Lane Waterslide \$275 for Full Day and \$225 for Half Day All Ages #62 Princess Palyground \$150 For Half Day and \$200 for Full day Ages 1-14 21'Lx18'wx17'H #63 Boxing Ring \$150 for Half Day \$200 for Full Day #64 Frozen 5 in 1 Combo Bouncer \$150 Half Day \$200 Full Day Ages 1-14