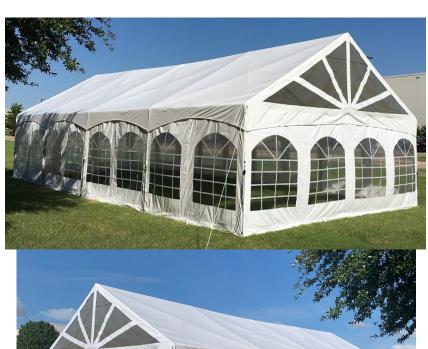

#### 20'x20' Tent \$150 No Sidewalls

**Marquee Tent** 

with or without Sidewalls

\$600 (Pic to the Right)

Tent 13'x20' with or without

13'x20'

Large Commercial
Grade 20x30' Tent
\$350 per day
Assembly included
With or Without
sidewalls