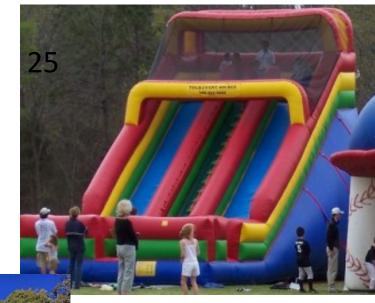

\$95 Half day Ages 1-14 Same Bounce house as #2 except with Minnie panel on it

- #23) Toddler Play yard 15'L \$125 Full \$95 Half
  Ages 1-4 Only
- #24) Fun Course 52" Obstacle Course Bouncer with Slide \$275 a day or \$225 for half day All Ages 52'Lx10'Wx13'H #25) Huge Red Dual Lane Slide \$225 Full \$175 Half

All Ages (Great for big events and schools churches)
22'W x 39'L x 25'H

- #26) Justice League Combo \$150 Half Day \$200 Full day Ages 1-14
- #27) Tiki Island Slide Can be used wet or dry \$200 Full \$150 Half Up to 215lbs