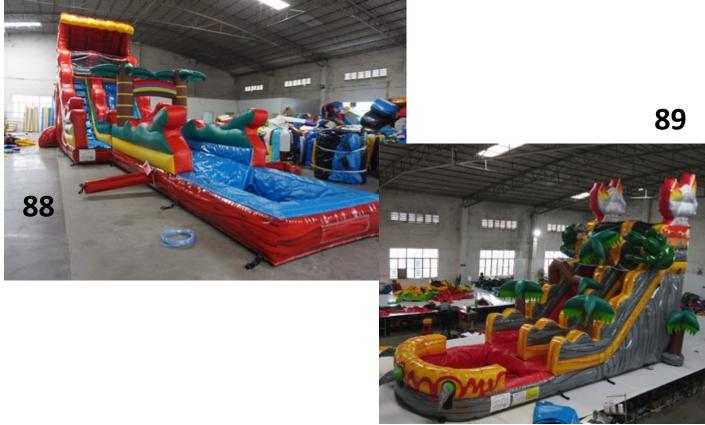

#86 Marble 40' Obstacle Course with slide
All ages \$215 Half Day and \$265 for Full Day
#87 Spiderman Combo Ages 1-14 \$200 for Half Day
and \$255 for full day

#88 Lava Plunge Full Day \$305 Half Day \$255 All Ages

#89 TRex Single Lane Slide \$300 Full Day \$250 Half Day All Ages

#90 Monster Truck Combo \$225 Full day \$175 Half Day Ages 1-14 15'x16' Bouncer with slide #91 Princess Toddler Funland \$225 Full Day \$175 Half Day Ages 1-8