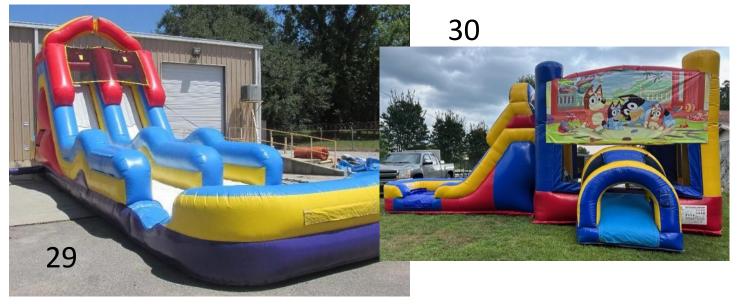

- #28) Tiki Plunge \$280 Full Day \$225 Half Day Up to 225lbs per person 18' Tall Single Lane
- #29) Monster Splash Waterslide \$280 Full Day
- \$225 Half Day All Ages Wet/Dry
- #30) Bluey Bouncer Slide Combo \$200 Half Day and
- \$250 for Full day Ages 1-14
- #31) Mini Turbo mini slide with obstacle \$225 Full Day \$185 Half Day
- **#32) Spongebob Slide Bouncer Combo \$250 Full Day \$200 for Half day Ages 1-14**
- #33) Peppa the Pig 15'x15' Bouncer \$160 a day \$125 Half Day Ages 1-14
- #34) 18'Wacky Dry Slide \$200 Half day and \$250 Full Day
- #35) Adrenaline Maze \$335 Full Day \$265 Half Day All Ages 36'Wx25Lx17'H
- #36) Dino Land Play yard with slide Ages 1-9 \$225 Full \$175 Half Day