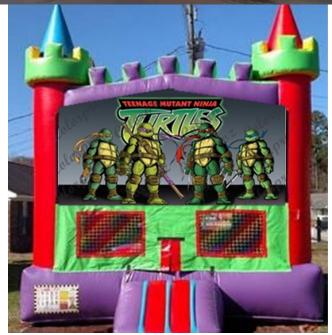

All Ages Full Day \$300 Half Day \$250

- #14) Dream Castle 15x15' \$160 Full Day \$125 Half
  Ages 1-14 Only
- #15) Ninja Turtle 15'x15' Bouncer \$160 Full Day \$125 half day Ages 1-9
- #16) Castle Bouncer (Primary colored) \$160 F \$125 H
  Ages 1-14
- #17) Castle Combo Wet/Dry Combo\$250 Full Day\$200 Half Day Ages 1-14
- #18) Red Blue Combo w/slide \$200 Full \$150 Half