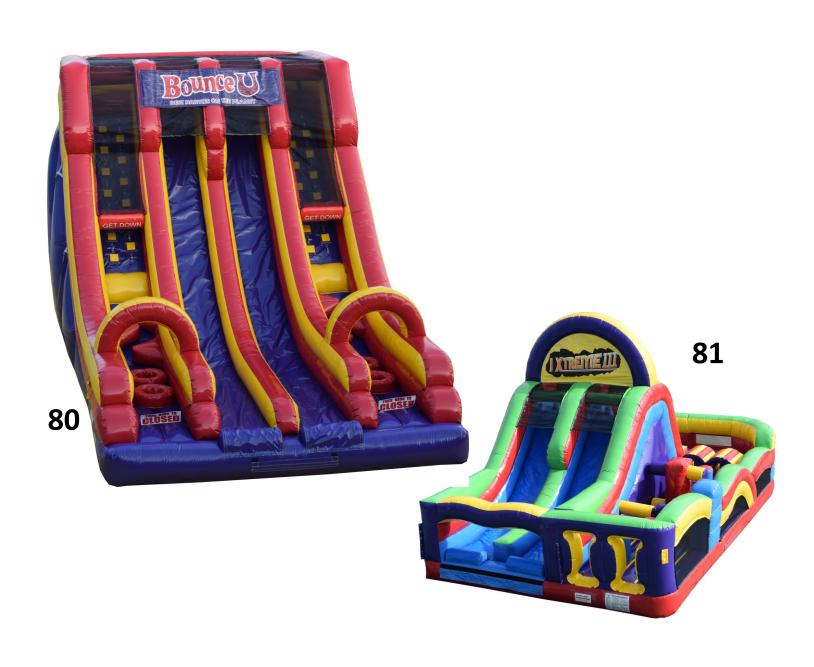

#79 Jurassic Dual Lane Combo \$200 Half Day \$250 Full Day

**Ages 1-14 Wet Dry Combo** 

#80 Double Fun Run \$300 Full Day \$250 Half Day

**All Ages** 

**#81 Xtreme Retro Obstacle Course with slides** 

\$290 Full Day and \$240 Half Day All Ages