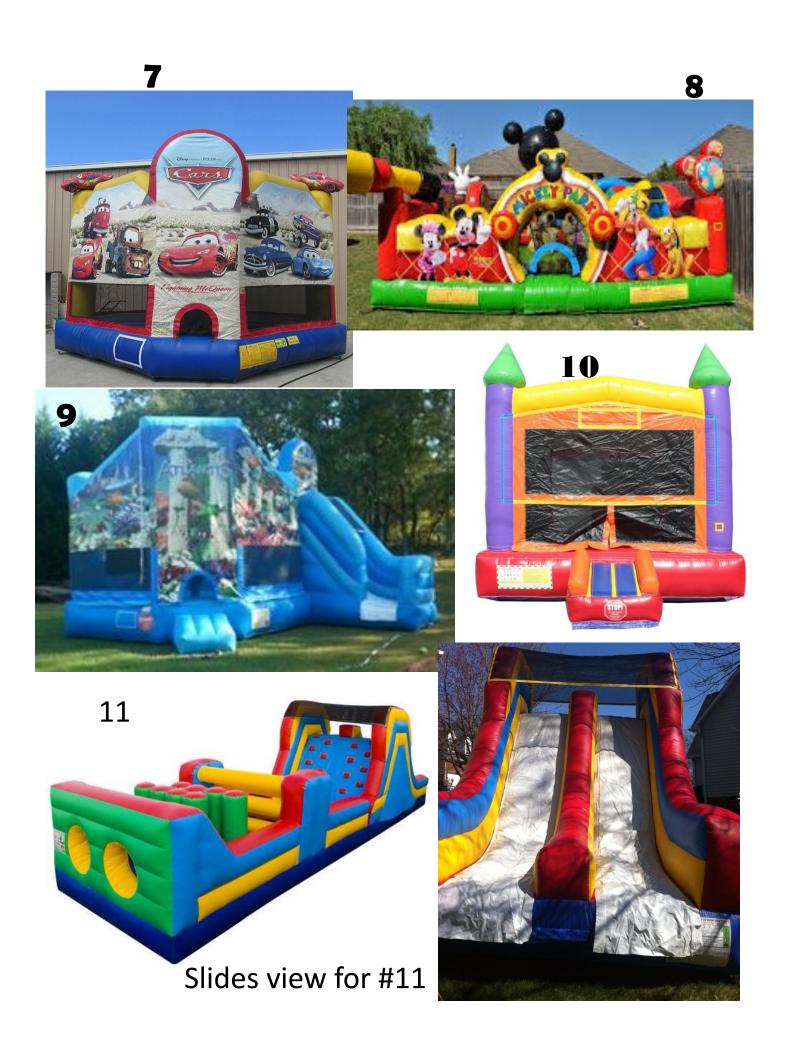

**Ages 1-14** 

- #5) Unicorn Bounce Castle 15'x15' \$150 Full Day \$125 Half Day Ages 1-14
- #6) Pirate Obstacle Course 40'L \$225 Full Day \$175 Half Day Ages 1-18
- #7) Disney Cars \$150 Full Day \$125Half day Ages 1-14
- #8) Mickey Clubhouse Toddler Play yard \$205 Full Day \$150 Half Day

Ages 1-5

#9) Atlantis Combo with slide \$225 Full Day \$175 Half Day Ages 1-14 20L'x19W'14'H

**Ages 1-14** 

- #10) Red Orange Castle 13'x 13' \$160 Full Day \$130 Half Day Ages 1-14
- #11) 40' Obstacle Course slides \$275 Full \$225 Half
  Ages 1-14
- #12) Paw Patrol Bouncer Combo with slide \$225 Full \$175 Half Day Ages 1-14
- #13) Party Xtreme Obstacle Course Slide and Bouncer Wet/Dry Unit