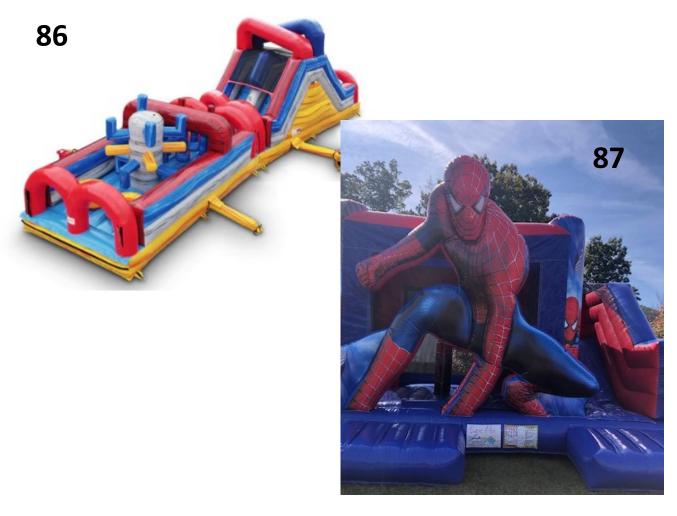

#86 Marble 40' Obstacle Course with slide
All ages \$215 Half Day and \$265 for Full Day
#87 Spiderman Combo Ages 1-14 \$200 for Half Day
and \$255 for full day

#88 Lava Plunge Full Day \$305 Half Day \$255 All Ages