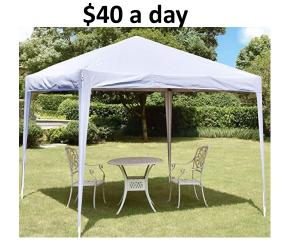

Tables \$8.00 each seats 6 and are 6' rectangles and 6'

round

Chairs 1.50 each **10x10'** Pop up Gazebo

Kids tables and chairs \$12 per set Kid tables White blue or green and chairs are white

Giant Vinyl Movie Screen with projector and sound system