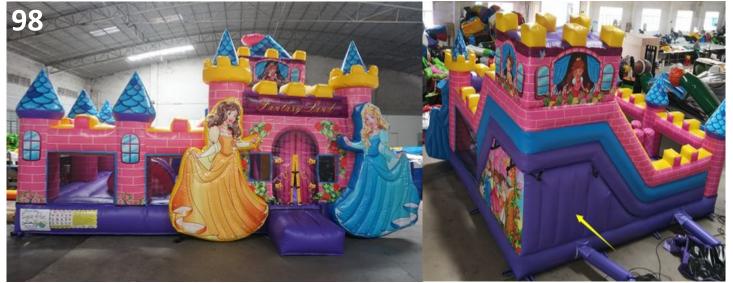

- #95 Ice Cream Dream Wet/Dry Combo \$250 Full Day and \$200 Half Day Ages 1-14
- #96 Monster Truck Wet Dry Combo \$250 Full Day and \$200 Half Day Ages 1-14
- **#97 Enchanted Forest Playground \$250 Full Day and \$200 Half Day Ages 1-14**
- #98 Princess Palace Playground Combo \$250 Full Day and \$200 Half Day Ages 1-14
- #99 Soccer Dart Game \$175 A Day
- #100 Festive Obstacle Combo \$300 Full Day and \$250 Half Day All Ages