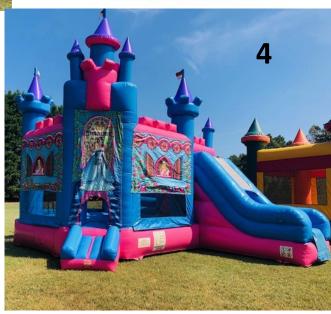

## **Price List**

- #1) Horse Drawn Princess Carriage Combo with slide Ages 1-14 \$175 for half day and \$225 for full day
- #2) Pink/Teal Bouncer \$150 Full day \$125 Half day
- #3) Multi colored Castle \$150 Full day \$125for Half day Ages 1-14
- #4) Princess Castle Combo 22'x22'x18' \$225Full day \$175 Half