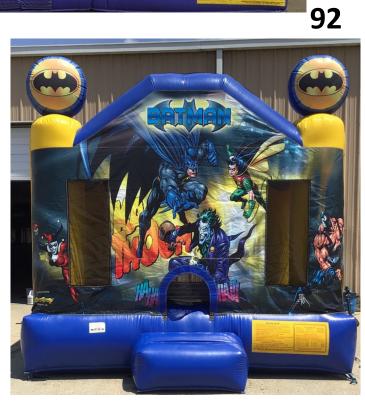

#92 Batman Bounce House \$155 Full Day \$125 Half Day Ages 1-4 15'x15' Bouncer

#93 Tropical Rainbow Waterslide \$305 Full Day \$255 Half Day All ages 17' Tall Dual Lane #94 Pink Dinosaur Wet/Dry Combo \$250 Full Day \$200 Half day Ages 1-14