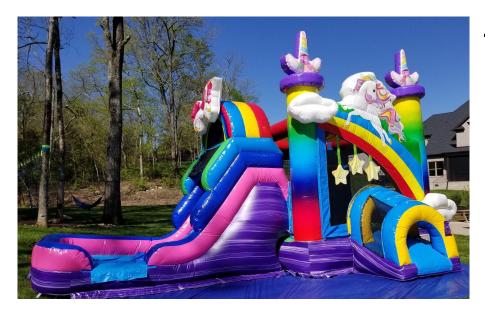

#73 Circus Train Wet/dry Combo \$200 for Half Day and \$250 Full Day Ages 1-14

#74 Unicorn Wet/dry Combo \$200 for Half Day and \$250 Full Day Ages 1-14

#75 Llama Wet/dry Combo \$200 for Half Day and \$250 Full Day Ages 1-14