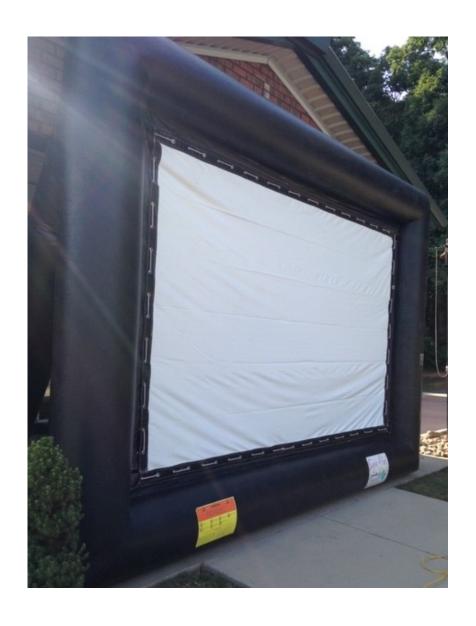

Tables \$8.00 each seats 6 and are 6' rectangles and 6'

round

Chairs 1.50 each **10x10'** Pop up Gazebo

Kids tables and chairs \$12 per set Kid tables White blue or green and chairs are white

Giant Vinyl Movie Screen with projector and sound system

(you only need the movie or game system)

20'x17'

\$150.00 a day

Popcorn Machine \$65.00

Popcorn kit Butter 6oz \$3.00 each feeds

Bags 100 for \$6.50

Sno Cone Machine \$65

Syrup Gal \$14.00 Pump for gal \$8.99