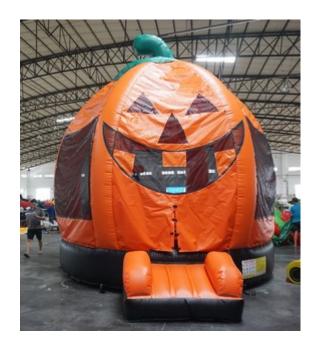

- #19) Dino World \$265 for Half Day and \$315 for Full Day
- #20) Super Hero Bouncer 15'x15' \$160 a day Ages 1-14
- #21) Frozen Bouncer 15'x15' \$160 Full Day
- \$125 half day Ages 1-14
- #22) Minnie & Friends Bouncer 15x15 \$160 a day
- \$125Half day Ages 1-14 Same Bounce house as #2 except with Minnie panel on it
- #23) Toddler Play yard 15'L \$160 Full \$125 Half
  Ages 1-4 Only
- #24) Fun Course 52" Obstacle Course Bouncer with Slide \$300 a day or \$250 for half day All Ages 50'Lx10'Wx13'H #25) Pumpkin Bounce house 15'x15' \$165 Full Day \$125 Half day Ages 1-14
- #26) Justice League Combo \$175 Half Day \$225 Full day Ages 1-14
- #27) Tiki Island Slide Can be used wet or dry \$235 Full Day \$180 Half Day Up to 215lbs All Ages