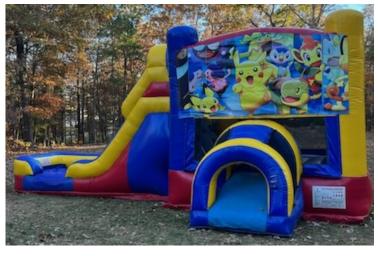

## White Bounce House

#38 Trolls Bouncer

#39 Pokemon Combo Bouncer

40
Colored
Combo

Monster Obstacle with slide

33' Obstacle or can be rented

separately or with slide for a total of 78'

Helix Marble Wet/Dry Combo

#37 White bounce House 13x13' \$200 Full \$165 Half #38 Troll Bouncer 15'x15' \$160 a day #39 Pokemon Bouncer combo \$200 Half \$250 Full day #40 Colored Combo with Slide \$160 for half day and \$210 for full day Ages 1-14 only #41 33' Obstacle Course (Obstacle part only) \$175 for Half day \$225 for full day with Monster Slide (78' Total Length \$400 for half day and \$450 for full day #42 Helix Marble Wet/Dry Combo \$200 half day and \$250 a full day 1-18 yrs old **#43 Purple Hurricane Dual Lane Slide 22'Tall** All ages up to 225lbs \$255 Half Day \$305 Full Day **#44 Dinosaur Bouncer 15'x15' Ages 1-10 \$125 Half** Day\$160 Full Day **#45 Mickey Clubhouse Combo Ages 1-14** \$175 Half Day and \$225 Full Day #46 Farm Bouncer 15'x15' Ages 1-14 \$125 Half Day \$160Full Day