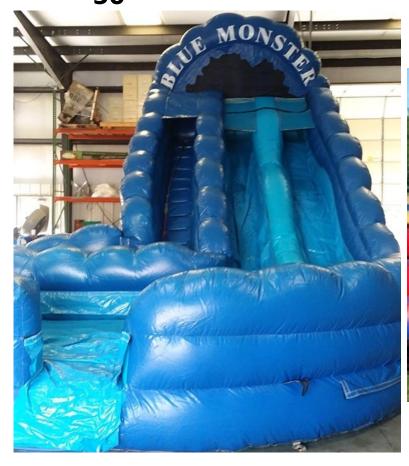

#47 Firehouse Bouncer \$150 Half Day \$200 Full Day Ages 1-14 16'x17'

#48 Wrecking Ball Interactive Game \$200 a day
#49 Mickey Park 13'x13' \$125 Half Day \$160 Full Day
#50 Blue Monster Dual Lane Waterslide \$200 Half
day and \$250 for full day