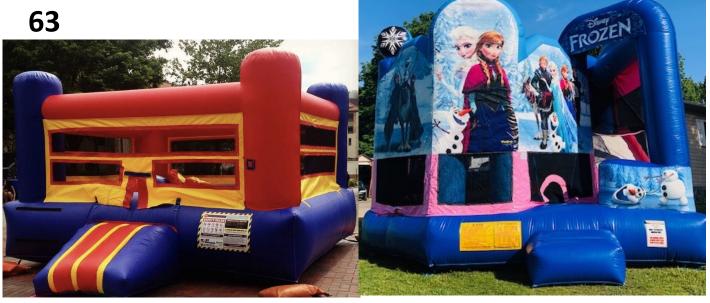

\$225 for Full day Ages 1-14 21'Lx18'wx17'H

#63 Boxing Ring \$175 for Half Day \$225 for Full Day

#64 Frozen 5 in 1 Combo Bouncer \$175 Half Day

\$225 Full Day Ages 1-14

#65 Rainbow Sunshine WD \$200 Hlf day/ \$250 Full Dday