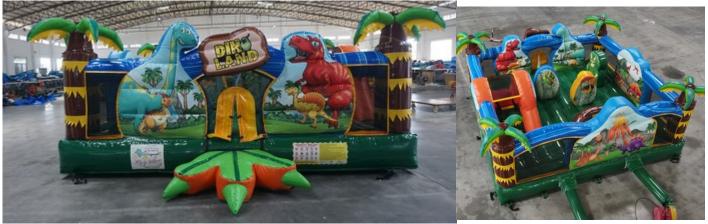

- #28) Tiki Plunge \$280 Full Day \$225 Half Day Up to 225lbs per person 18' Tall Single Lane
- #29) Monster Splash Waterslide \$280 Full Day
- \$225 Half Day All Ages Wet/Dry
- #30) Bluey Bouncer Slide Combo \$200 Half Day and
- \$250 for Full day Ages 1-14
- #31) Mini Turbo mini slide with obstacle \$225 Full Day \$185 Half Day
- **#32) Spongebob Slide Bouncer Combo \$250 Full Day \$200 for Half day Ages 1-14**
- #33) Peppa the Pig 15'x15' Bouncer \$160 a day \$125 Half Day Ages 1-14
- #34) 18'Wacky Dry Slide \$200 Half day and \$250 Full Day
- #35) Adrenaline Maze \$335 Full Day \$265 Half Day All Ages 36'Wx25Lx17'H
- #36) Dino Land Play yard with slide Ages 1-9 \$225 Full \$175 Half Day