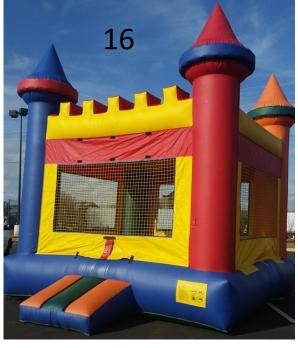

All Ages Full Day \$300 Half Day \$250

- #14) Dream Castle 15x15' \$160 Full Day \$125 Half
  Ages 1-14 Only
- #15) Ninja Turtle 15'x15' Bouncer \$160 Full Day \$125 half day Ages 1-9
- #16) Castle Bouncer (Primary colored) \$160 F \$125 H
  Ages 1-14
- #17) Castle Combo Wet/Dry Combo\$250 Full Day\$200 Half Day Ages 1-14
- #18) Red Blue Combo w/slide \$200 Full \$150 Half