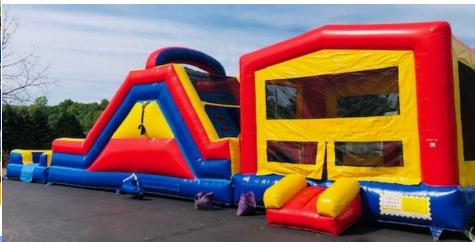

#37 White bounce House 13x13' \$200 Full \$165 Half #38 Troll Bouncer 15'x15' \$160 a day #39 Pokemon Bouncer combo \$200 Half \$250 Full day #40 Colored Combo with Slide \$160 for half day and \$210 for full day Ages 1-14 only #41 33' Obstacle Course (Obstacle part only) \$175 for Half day \$225 for full day with Monster Slide (78' Total Length \$400 for half day and \$450 for full day #42 Helix Marble Wet/Dry Combo \$200 half day and \$250 a full day 1-18 yrs old **#43 Purple Hurricane Dual Lane Slide 22'Tall** All ages up to 225lbs \$255 Half Day \$305 Full Day **#44 Dinosaur Bouncer 15'x15' Ages 1-10 \$125 Half** Day\$160 Full Day **#45 Mickey Clubhouse Combo Ages 1-14** \$175 Half Day and \$225 Full Day #46 Farm Bouncer 15'x15' Ages 1-14 \$125 Half Day \$160Full Day