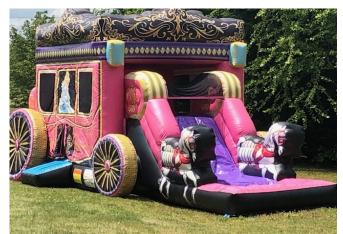

## **Price List**

- #1) Horse Drawn Princess Carriage Combo with slide Ages 1-14 \$175 for half day and \$225 for full day
- #2) Pink/Teal Bouncer \$150 Full day \$125 Half day
- #3) Multi colored Castle \$150 Full day \$125for Half day Ages 1-14
- #4) Princess Castle Combo 22'x22'x18' \$225Full day \$175 Half