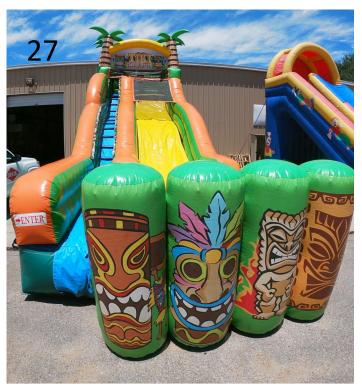

- #28) Tiki Plunge \$280 Full Day \$225 Half Day Up to 225lbs per person 18' Tall Single Lane
- #29) Monster Splash Waterslide \$280 Full Day
- \$225 Half Day All Ages Wet/Dry
- #30) Bluey Bouncer Slide Combo \$200 Half Day and
- \$250 for Full day Ages 1-14
- #31) Mini Turbo mini slide with obstacle \$225 Full Day \$185 Half Day
- **#32) Spongebob Slide Bouncer Combo \$250 Full Day \$200 for Half day Ages 1-14**
- #33) Peppa the Pig 15'x15' Bouncer \$160 a day \$125 Half Day Ages 1-14
- #34) 18'Wacky Dry Slide \$200 Half day and \$250 Full Day
- #35) Adrenaline Maze \$335 Full Day \$265 Half Day All Ages 36'Wx25Lx17'H
- #36) Dino Land Play yard with slide Ages 1-9 \$225 Full \$175 Half Day