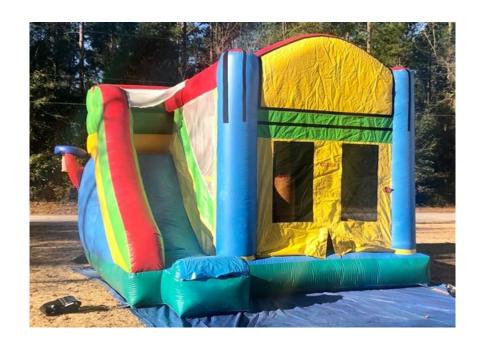

## White Bounce House

#38 Trolls Bouncer

#39 Pokemon Combo Bouncer

40
Colored
Combo

Monster Obstacle with slide

33' Obstacle or can be rented

separately or with slide for a total of 78'

Helix Marble Wet/Dry Combo

#37 White bounce House 13x13' \$200 Full \$165 Half #38 Troll Bouncer 15'x15' \$160 a day #39 Pokemon Bouncer combo \$200 Half \$250 Full day #40 Colored Combo with Slide \$160 for half day and \$210 for full day Ages 1-14 only #41 33' Obstacle Course (Obstacle part only) \$175 for Half day \$225 for full day with Monster Slide (78' Total Length \$400 for half day and \$450 for full day #42 Helix Marble Wet/Dry Combo \$200 half day and \$250 a full day 1-18 yrs old **#43 Purple Hurricane Dual Lane Slide 22'Tall** All ages up to 225lbs \$255 Half Day \$305 Full Day **#44 Dinosaur Bouncer 15'x15' Ages 1-10 \$125 Half** Day\$160 Full Day **#45 Mickey Clubhouse Combo Ages 1-14** \$175 Half Day and \$225 Full Day #46 Farm Bouncer 15'x15' Ages 1-14 \$125 Half Day \$160Full Day