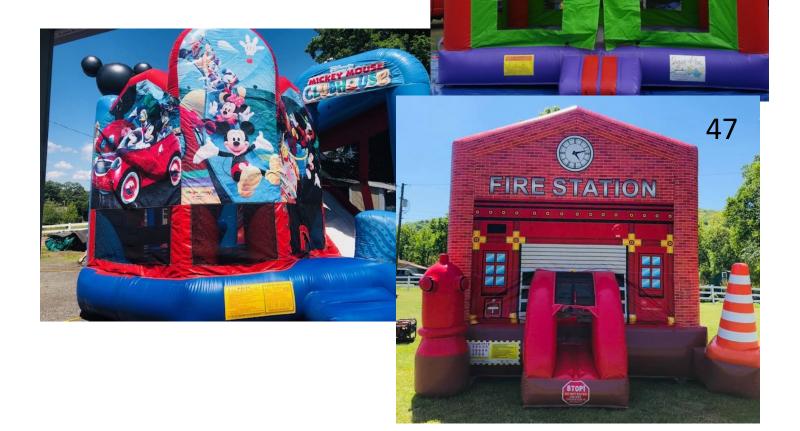

#37 White bounce House 13x13' \$200 Full \$165 Half #38 Troll Bouncer 15'x15' \$160 a day #39 Pokemon Bouncer combo \$200 Half \$250 Full day #40 Colored Combo with Slide \$160 for half day and \$210 for full day Ages 1-14 only #41 33' Obstacle Course (Obstacle part only) \$175 for Half day \$225 for full day with Monster Slide (78' Total Length \$400 for half day and \$450 for full day #42 Helix Marble Wet/Dry Combo \$200 half day and \$250 a full day 1-18 yrs old **#43 Purple Hurricane Dual Lane Slide 22'Tall** All ages up to 225lbs \$255 Half Day \$305 Full Day **#44 Dinosaur Bouncer 15'x15' Ages 1-10 \$125 Half** Day\$160 Full Day **#45 Mickey Clubhouse Combo Ages 1-14** \$175 Half Day and \$225 Full Day #46 Farm Bouncer 15'x15' Ages 1-14 \$125 Half Day \$160Full Day

#47 Firehouse Bouncer \$150 Half Day \$200 Full Day Ages 1-14 16'x17'

#48 Wrecking Ball Interactive Game \$200 a day
#49 Mickey Park 13'x13' \$125 Half Day \$160 Full Day
#50 Blue Monster Dual Lane Waterslide \$200 Half
day and \$250 for full day