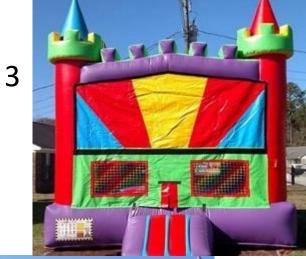

## **Price List**

- #1) Horse Drawn Princess Carriage Combo with slide Ages 1-14 \$175 for half day and \$225 for full day
- #2) Pink/Teal Bouncer \$150 Full day \$125 Half day
- #3) Multi colored Castle \$150 Full day \$125for Half day Ages 1-14
- #4) Princess Castle Combo 22'x22'x18' \$225Full day \$175 Half