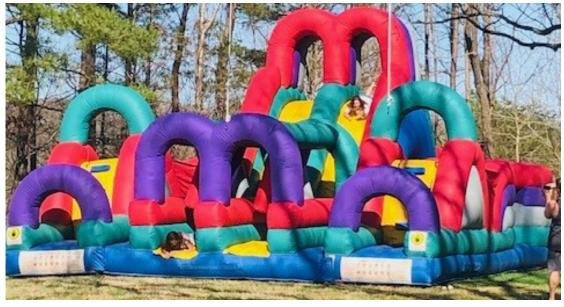

## White Bounce House

#38 Trolls Bouncer

#39 Pokemon Combo Bouncer

40
Colored
Combo

Monster Obstacle with slide

33' Obstacle or can be rented

separately or with slide for a total of 78'

Helix Marble Wet/Dry Combo

#37 White bounce House 13x13' \$200 Full \$165 Half #38 Troll Bouncer 15'x15' \$160 a day #39 Pokemon Bouncer combo \$200 Half \$250 Full day #40 Colored Combo with Slide \$160 for half day and \$210 for full day Ages 1-14 only #41 33' Obstacle Course (Obstacle part only) \$175 for Half day \$225 for full day with Monster Slide (78' Total Length \$400 for half day and \$450 for full day #42 Helix Marble Wet/Dry Combo \$200 half day and \$250 a full day 1-18 yrs old **#43 Purple Hurricane Dual Lane Slide 22'Tall** All ages up to 225lbs \$255 Half Day \$305 Full Day **#44 Dinosaur Bouncer 15'x15' Ages 1-10 \$125 Half** Day\$160 Full Day **#45 Mickey Clubhouse Combo Ages 1-14** \$175 Half Day and \$225 Full Day #46 Farm Bouncer 15'x15' Ages 1-14 \$125 Half Day \$160Full Day