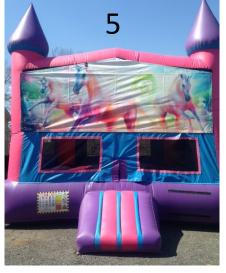

**Ages 1-14** 

- #5) Unicorn Bounce Castle 15'x15' \$150 Full Day \$125 Half Day Ages 1-14
- #6) Pirate Obstacle Course 40'L \$225 Full Day \$175 Half Day Ages 1-18
- #7) Disney Cars \$150 Full Day \$125Half day Ages 1-14
- #8) Mickey Clubhouse Toddler Play yard \$205 Full Day \$150 Half Day