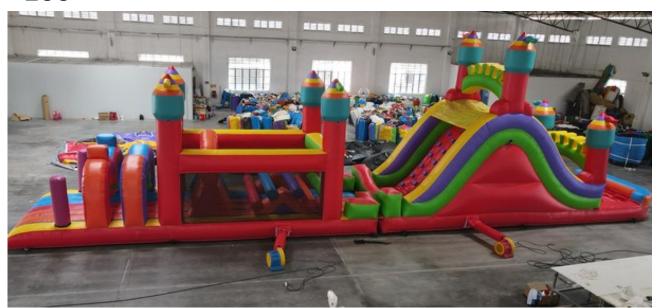

- #95 Ice Cream Dream Wet/Dry Combo \$250 Full Day and \$200 Half Day Ages 1-14
- #96 Monster Truck Wet Dry Combo \$250 Full Day and \$200 Half Day Ages 1-14
- **#97 Enchanted Forest Playground \$250 Full Day and \$200 Half Day Ages 1-14**
- #98 Princess Palace Playground Combo \$250 Full Day and \$200 Half Day Ages 1-14
- #99 Soccer Dart Game \$175 A Day
- #100 Festive Obstacle Combo \$300 Full Day and \$250 Half Day All Ages