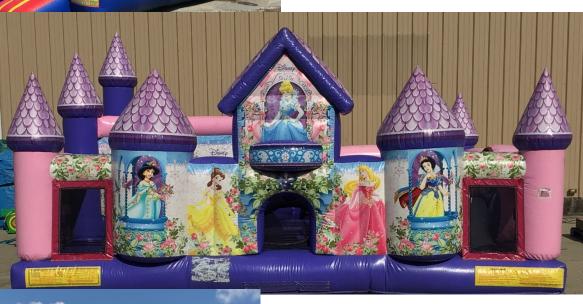

## **Price List**

- #1) Horse Drawn Princess Carriage Combo with slide Ages 1-14 \$175 for half day and \$225 for full day
- #2) Pink/Teal Bouncer \$150 Full day \$125 Half day
- #3) Multi colored Castle \$150 Full day \$125for Half day Ages 1-14
- #4) Princess Castle Combo 22'x22'x18' \$225Full day \$175 Half

**Ages 1-14** 

- #5) Unicorn Bounce Castle 15'x15' \$150 Full Day \$125 Half Day Ages 1-14
- #6) Pirate Obstacle Course 40'L \$225 Full Day \$175 Half Day Ages 1-18
- #7) Disney Cars \$150 Full Day \$125Half day Ages 1-14
- #8) Mickey Clubhouse Toddler Play yard \$205 Full Day \$150 Half Day