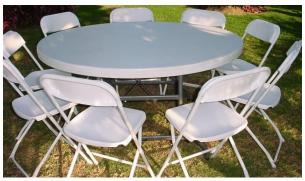

Tables \$8.00 each seats 6 and are 6' rectangles and 6'

round

Chairs 1.50 each **10x10'** Pop up Gazebo

Kids tables and chairs \$12 per set Kid tables White blue or green and chairs are white

Giant Vinyl Movie Screen with projector and sound system