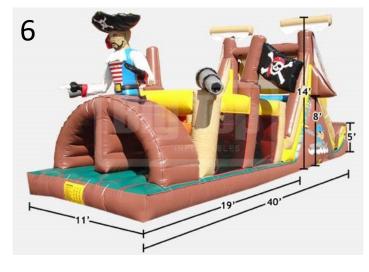

**Ages 1-14** 

- #5) Unicorn Bounce Castle 15'x15' \$150 Full Day \$125 Half Day Ages 1-14
- #6) Pirate Obstacle Course 40'L \$225 Full Day \$175 Half Day Ages 1-18
- #7) Disney Cars \$150 Full Day \$125Half day Ages 1-14
- #8) Mickey Clubhouse Toddler Play yard \$205 Full Day \$150 Half Day