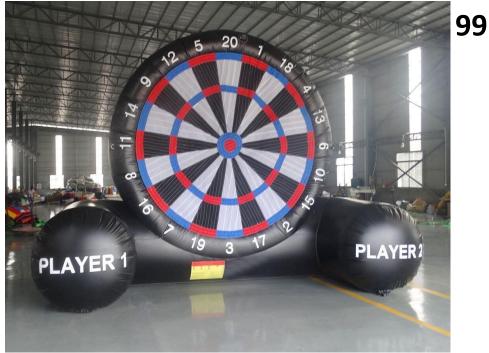

- #95 Ice Cream Dream Wet/Dry Combo \$250 Full Day and \$200 Half Day Ages 1-14
- #96 Monster Truck Wet Dry Combo \$250 Full Day and \$200 Half Day Ages 1-14
- **#97 Enchanted Forest Playground \$250 Full Day and \$200 Half Day Ages 1-14**
- #98 Princess Palace Playground Combo \$250 Full Day and \$200 Half Day Ages 1-14
- #99 Soccer Dart Game \$175 A Day
- #100 Festive Obstacle Combo \$300 Full Day and \$250 Half Day All Ages