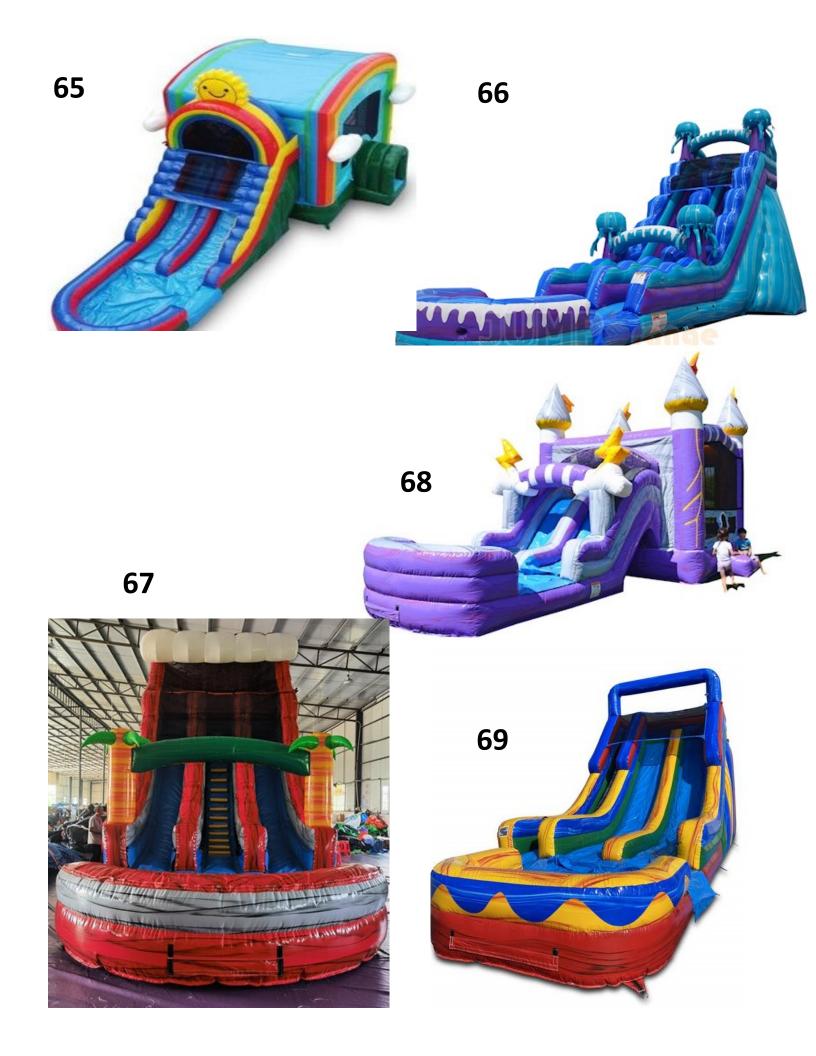

\$225 for Full day Ages 1-14 21'Lx18'wx17'H

#63 Boxing Ring \$175 for Half Day \$225 for Full Day

#64 Frozen 5 in 1 Combo Bouncer \$175 Half Day

\$225 Full Day Ages 1-14

#65 Rainbow Sunshine WD \$200 Hlf day/ \$250 Full Dday