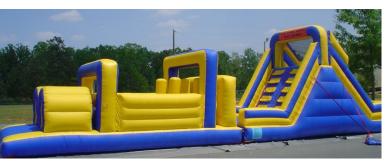

## White Bounce House

#38 Trolls Bouncer

#39 Pokemon Combo Bouncer

40
Colored
Combo

Monster Obstacle with slide

33' Obstacle or can be rented

separately or with slide for a total of 78'

Helix Marble Wet/Dry Combo

#37 White bounce House 13x13' \$200 Full \$165 Half #38 Troll Bouncer 15'x15' \$160 a day #39 Pokemon Bouncer combo \$200 Half \$250 Full day #40 Colored Combo with Slide \$160 for half day and \$210 for full day Ages 1-14 only #41 33' Obstacle Course (Obstacle part only) \$175 for Half day \$225 for full day with Monster Slide (78' Total Length \$400 for half day and \$450 for full day #42 Helix Marble Wet/Dry Combo \$200 half day and \$250 a full day 1-18 yrs old **#43 Purple Hurricane Dual Lane Slide 22'Tall** All ages up to 225lbs \$255 Half Day \$305 Full Day **#44 Dinosaur Bouncer 15'x15' Ages 1-10 \$125 Half** Day\$160 Full Day **#45 Mickey Clubhouse Combo Ages 1-14** \$175 Half Day and \$225 Full Day #46 Farm Bouncer 15'x15' Ages 1-14 \$125 Half Day \$160Full Day