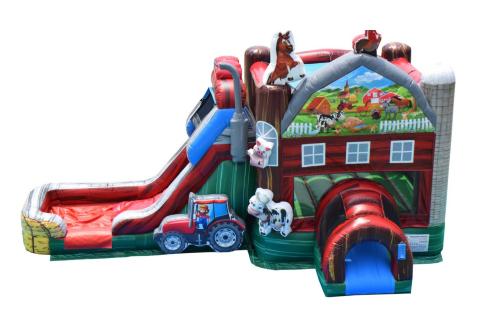

#76 Farm land Wet/dry Combo \$200 for Half Day and

\$250 Full Day Ages 1-14

#77 Skid Steer Dry Combo \$200 for Half Day and

\$250 Full Day Ages 1-14

#78 Multi Princess Combo \$200 Half Day \$250 Full Day

Ages 1-14 Dry only