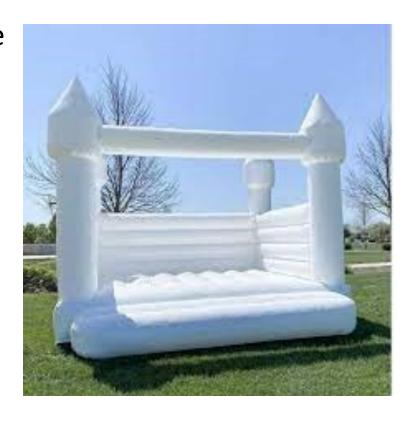

## White Bounce House

#38 Trolls Bouncer

#39 Pokemon Combo Bouncer

40
Colored
Combo

Monster Obstacle with slide

33' Obstacle or can be rented

separately or with slide for a total of 78'

Helix Marble Wet/Dry Combo

#37 White bounce House 13x13' \$200 Full \$165 Half #38 Troll Bouncer 15'x15' \$160 a day #39 Pokemon Bouncer combo \$200 Half \$250 Full day #40 Colored Combo with Slide \$160 for half day and \$210 for full day Ages 1-14 only #41 33' Obstacle Course (Obstacle part only) \$175 for Half day \$225 for full day with Monster Slide (78' Total Length \$400 for half day and \$450 for full day #42 Helix Marble Wet/Dry Combo \$200 half day and \$250 a full day 1-18 yrs old **#43 Purple Hurricane Dual Lane Slide 22'Tall** All ages up to 225lbs \$255 Half Day \$305 Full Day **#44 Dinosaur Bouncer 15'x15' Ages 1-10 \$125 Half** Day\$160 Full Day **#45 Mickey Clubhouse Combo Ages 1-14** \$175 Half Day and \$225 Full Day #46 Farm Bouncer 15'x15' Ages 1-14 \$125 Half Day \$160Full Day