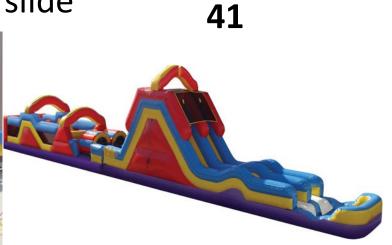

## White Bounce House

#38 Trolls Bouncer

#39 Pokemon Combo Bouncer

40
Colored
Combo

Monster Obstacle with slide

33' Obstacle or can be rented

separately or with slide for a total of 78'

Helix Marble Wet/Dry Combo

#37 White bounce House 13x13' \$200 Full \$165 Half #38 Troll Bouncer 15'x15' \$160 a day #39 Pokemon Bouncer combo \$200 Half \$250 Full day #40 Colored Combo with Slide \$160 for half day and \$210 for full day Ages 1-14 only #41 33' Obstacle Course (Obstacle part only) \$175 for Half day \$225 for full day with Monster Slide (78' Total Length \$400 for half day and \$450 for full day #42 Helix Marble Wet/Dry Combo \$200 half day and \$250 a full day 1-18 yrs old **#43 Purple Hurricane Dual Lane Slide 22'Tall** All ages up to 225lbs \$255 Half Day \$305 Full Day **#44 Dinosaur Bouncer 15'x15' Ages 1-10 \$125 Half** Day\$160 Full Day **#45 Mickey Clubhouse Combo Ages 1-14** \$175 Half Day and \$225 Full Day #46 Farm Bouncer 15'x15' Ages 1-14 \$125 Half Day \$160Full Day