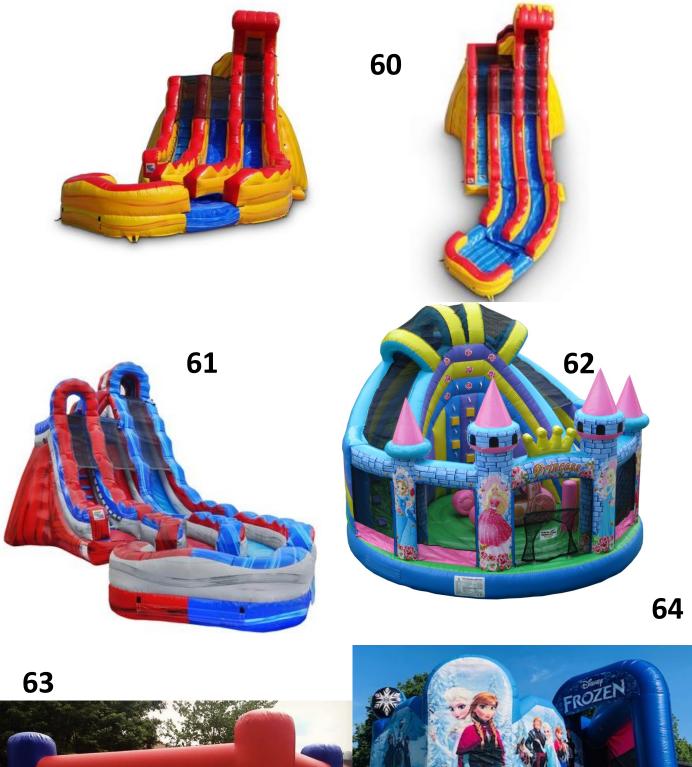

#60 20' Tall Red Curve Dual lane Waterslide

\$300 for Full Day and \$250 for Half Day All Ages

#61 20' Tall Blazin Curve Dual Lane Waterslide

\$300 for Full Day and \$250 for Half Day All Ages

#62 Princess Playground \$175 For Half Day and

\$225 for Full day Ages 1-14 21'Lx18'wx17'H

#63 Boxing Ring \$175 for Half Day \$225 for Full Day

#64 Frozen 5 in 1 Combo Bouncer \$175 Half Day

\$225 Full Day Ages 1-14

#65 Rainbow Sunshine WD \$200 Hlf day/ \$250 Full Dday