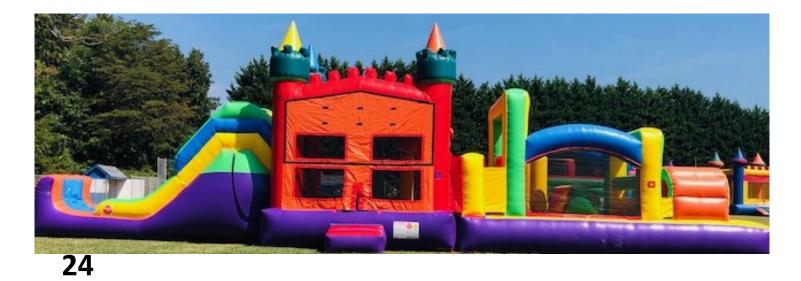

- #19) Dino World \$265 for Half Day and \$315 for Full Day
- #20) Super Hero Bouncer 15'x15' \$160 a day Ages 1-14
- #21) Frozen Bouncer 15'x15' \$160 Full Day
- \$125 half day Ages 1-14
- #22) Minnie & Friends Bouncer 15x15 \$160 a day
- \$125Half day Ages 1-14 Same Bounce house as #2 except with Minnie panel on it
- #23) Toddler Play yard 15'L \$160 Full \$125 Half
  Ages 1-4 Only
- #24) Fun Course 52" Obstacle Course Bouncer with Slide \$300 a day or \$250 for half day All Ages 50'Lx10'Wx13'H #25) Pumpkin Bounce house 15'x15' \$165 Full Day \$125 Half day Ages 1-14
- #26) Justice League Combo \$175 Half Day \$225 Full day Ages 1-14
- #27) Tiki Island Slide Can be used wet or dry \$235 Full Day \$180 Half Day Up to 215lbs All Ages