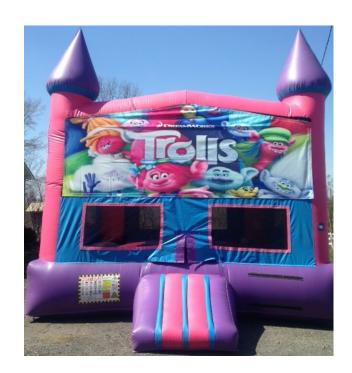

## White Bounce House

#38 Trolls Bouncer

#39 Pokemon Combo Bouncer

40
Colored
Combo

Monster Obstacle with slide

33' Obstacle or can be rented

separately or with slide for a total of 78'

Helix Marble Wet/Dry Combo

#37 White bounce House 13x13' \$200 Full \$165 Half #38 Troll Bouncer 15'x15' \$160 a day #39 Pokemon Bouncer combo \$200 Half \$250 Full day #40 Colored Combo with Slide \$160 for half day and \$210 for full day Ages 1-14 only #41 33' Obstacle Course (Obstacle part only) \$175 for Half day \$225 for full day with Monster Slide (78' Total Length \$400 for half day and \$450 for full day #42 Helix Marble Wet/Dry Combo \$200 half day and \$250 a full day 1-18 yrs old **#43 Purple Hurricane Dual Lane Slide 22'Tall** All ages up to 225lbs \$255 Half Day \$305 Full Day **#44 Dinosaur Bouncer 15'x15' Ages 1-10 \$125 Half** Day\$160 Full Day **#45 Mickey Clubhouse Combo Ages 1-14** \$175 Half Day and \$225 Full Day #46 Farm Bouncer 15'x15' Ages 1-14 \$125 Half Day \$160Full Day