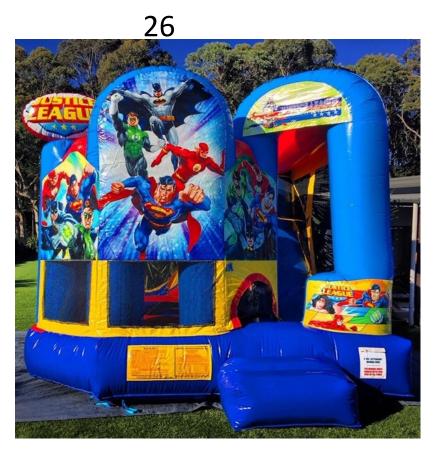

- #19) Dino World \$265 for Half Day and \$315 for Full Day
- #20) Super Hero Bouncer 15'x15' \$160 a day Ages 1-14
- #21) Frozen Bouncer 15'x15' \$160 Full Day
- \$125 half day Ages 1-14
- #22) Minnie & Friends Bouncer 15x15 \$160 a day
- \$125Half day Ages 1-14 Same Bounce house as #2 except with Minnie panel on it
- #23) Toddler Play yard 15'L \$160 Full \$125 Half
  Ages 1-4 Only
- #24) Fun Course 52" Obstacle Course Bouncer with Slide \$300 a day or \$250 for half day All Ages 50'Lx10'Wx13'H #25) Pumpkin Bounce house 15'x15' \$165 Full Day \$125 Half day Ages 1-14
- #26) Justice League Combo \$175 Half Day \$225 Full day Ages 1-14
- #27) Tiki Island Slide Can be used wet or dry \$235 Full Day \$180 Half Day Up to 215lbs All Ages