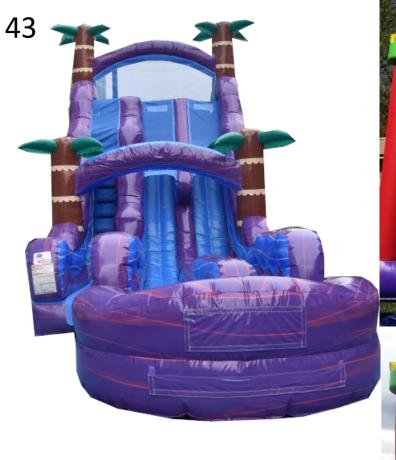

#37 White bounce House 13x13' \$200 Full \$165 Half #38 Troll Bouncer 15'x15' \$160 a day #39 Pokemon Bouncer combo \$200 Half \$250 Full day #40 Colored Combo with Slide \$160 for half day and \$210 for full day Ages 1-14 only #41 33' Obstacle Course (Obstacle part only) \$175 for Half day \$225 for full day with Monster Slide (78' Total Length \$400 for half day and \$450 for full day #42 Helix Marble Wet/Dry Combo \$200 half day and \$250 a full day 1-18 yrs old **#43 Purple Hurricane Dual Lane Slide 22'Tall** All ages up to 225lbs \$255 Half Day \$305 Full Day **#44 Dinosaur Bouncer 15'x15' Ages 1-10 \$125 Half** Day\$160 Full Day **#45 Mickey Clubhouse Combo Ages 1-14** \$175 Half Day and \$225 Full Day #46 Farm Bouncer 15'x15' Ages 1-14 \$125 Half Day \$160Full Day