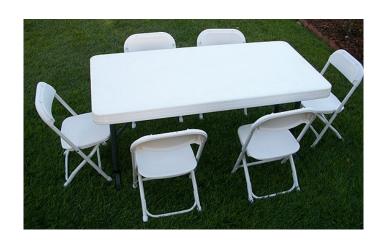

Tables \$8.00 each seats 6 and are 6' rectangles and 6'

round

Chairs 1.50 each **10x10'** Pop up Gazebo

Kids tables and chairs \$12 per set Kid tables White blue or green and chairs are white

Giant Vinyl Movie Screen with projector and sound system