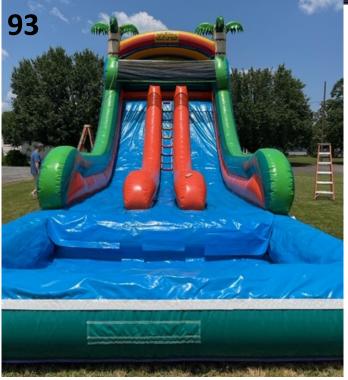

#92 Batman Bounce House \$155 Full Day \$125 Half Day Ages 1-4 15'x15' Bouncer

#93 Tropical Rainbow Waterslide \$305 Full Day \$255 Half Day All ages 17' Tall Dual Lane #94 Pink Dinosaur Wet/Dry Combo \$250 Full Day \$200 Half day Ages 1-14