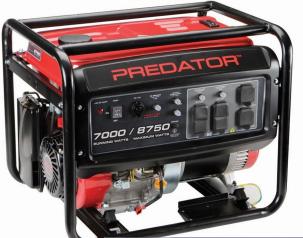

## Knocker Balls \$60 per set of 2 per day

Generator Rental \$70

Sumo Suits

Daily Rental

\$85 with mat