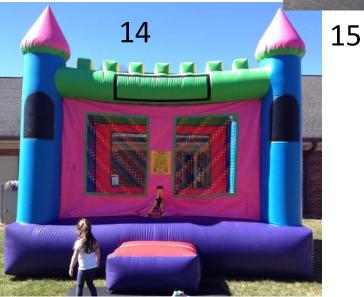

All Ages Full Day \$300 Half Day \$250

- #14) Dream Castle 15x15' \$160 Full Day \$125 Half
  Ages 1-14 Only
- #15) Ninja Turtle 15'x15' Bouncer \$160 Full Day \$125 half day Ages 1-9
- #16) Castle Bouncer (Primary colored) \$160 F \$125 H
  Ages 1-14
- #17) Castle Combo Wet/Dry Combo\$250 Full Day\$200 Half Day Ages 1-14
- #18) Red Blue Combo w/slide \$200 Full \$150 Half