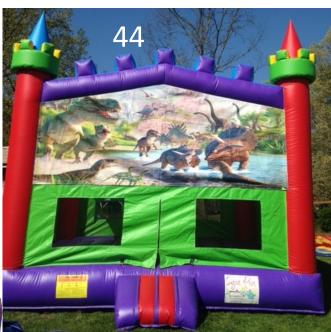

#37 White bounce House 13x13' \$200 Full \$165 Half #38 Troll Bouncer 15'x15' \$160 a day #39 Pokemon Bouncer combo \$200 Half \$250 Full day #40 Colored Combo with Slide \$160 for half day and \$210 for full day Ages 1-14 only #41 33' Obstacle Course (Obstacle part only) \$175 for Half day \$225 for full day with Monster Slide (78' Total Length \$400 for half day and \$450 for full day #42 Helix Marble Wet/Dry Combo \$200 half day and \$250 a full day 1-18 yrs old **#43 Purple Hurricane Dual Lane Slide 22'Tall** All ages up to 225lbs \$255 Half Day \$305 Full Day **#44 Dinosaur Bouncer 15'x15' Ages 1-10 \$125 Half** Day\$160 Full Day **#45 Mickey Clubhouse Combo Ages 1-14** \$175 Half Day and \$225 Full Day #46 Farm Bouncer 15'x15' Ages 1-14 \$125 Half Day \$160Full Day