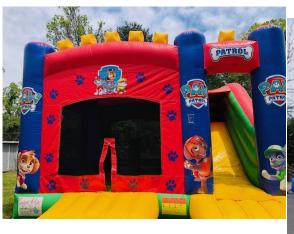

Ages 1-5

#9) Atlantis Combo with slide \$225 Full Day \$175 Half Day Ages 1-14 20L'x19W'14'H

**Ages 1-14** 

- #10) Red Orange Castle 13'x 13' \$160 Full Day \$130 Half Day Ages 1-14
- #11) 40' Obstacle Course slides \$275 Full \$225 Half
  Ages 1-14
- #12) Paw Patrol Bouncer Combo with slide \$225 Full \$175 Half Day Ages 1-14
- #13) Party Xtreme Obstacle Course Slide and Bouncer Wet/Dry Unit