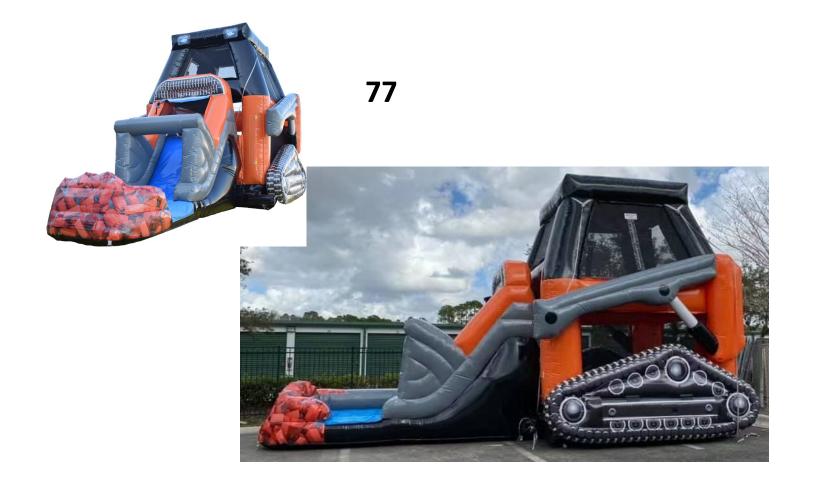

#76 Farm land Wet/dry Combo \$200 for Half Day and

\$250 Full Day Ages 1-14

#77 Skid Steer Dry Combo \$200 for Half Day and

\$250 Full Day Ages 1-14

#78 Multi Princess Combo \$200 Half Day \$250 Full Day

Ages 1-14 Dry only