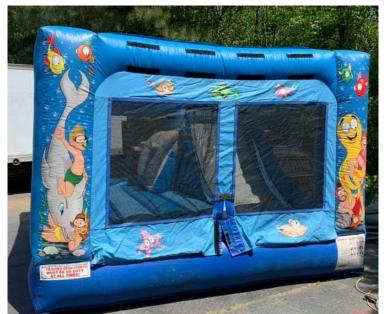

#54 Under The Sea Mini Combo \$175 for Full Day and \$125 for Half Day 15'x14'10'

#55 Toddler Combo \$175 for Full Day and \$125 for Half Day 13'x19'x15'

#56 Vertical Rush \$300 Full Day \$250 Half Day All Ages 18w'x34'Lx22'H