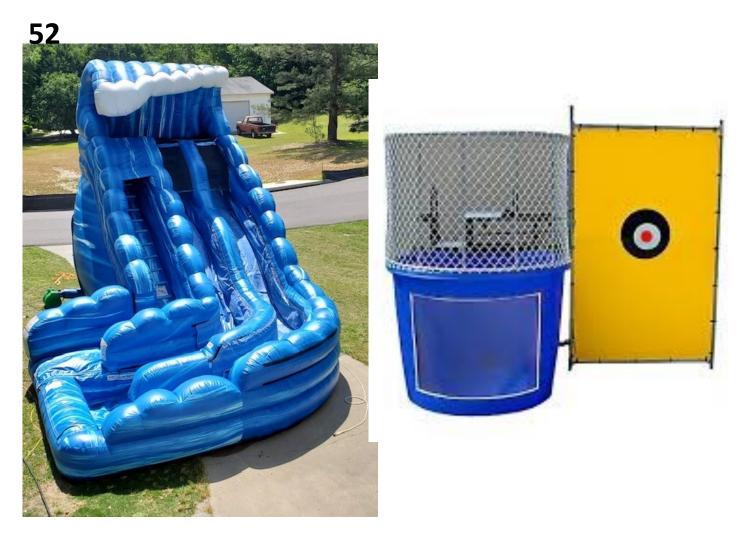

**#51 Inflatable Joust Ring \$175 Full Day** 

**#52 Monster Wave Slide \$250 for Full Day and \$200** for Half Day

#53 Sunshine Slide \$250 for Full Day and \$200 for Half Day

**Dunking Booth \$175 a day** 