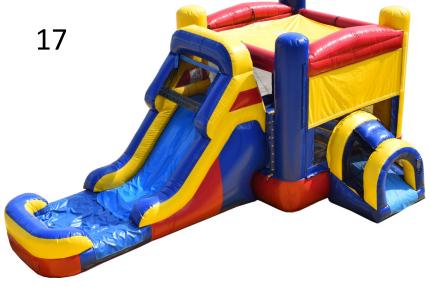

All Ages Full Day \$300 Half Day \$250

- #14) Dream Castle 15x15' \$160 Full Day \$125 Half
  Ages 1-14 Only
- #15) Ninja Turtle 15'x15' Bouncer \$160 Full Day \$125 half day Ages 1-9
- #16) Castle Bouncer (Primary colored) \$160 F \$125 H
  Ages 1-14
- #17) Castle Combo Wet/Dry Combo\$250 Full Day\$200 Half Day Ages 1-14
- #18) Red Blue Combo w/slide \$200 Full \$150 Half