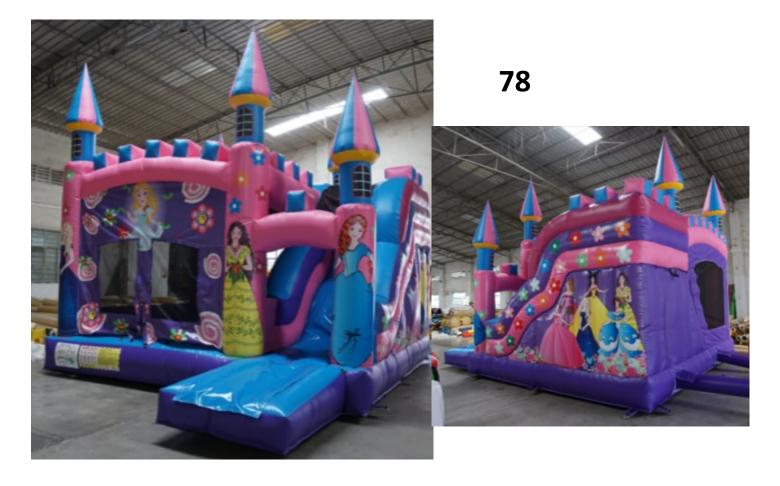

#76 Farm land Wet/dry Combo \$200 for Half Day and

\$250 Full Day Ages 1-14

#77 Skid Steer Dry Combo \$200 for Half Day and

\$250 Full Day Ages 1-14

#78 Multi Princess Combo \$200 Half Day \$250 Full Day

Ages 1-14 Dry only