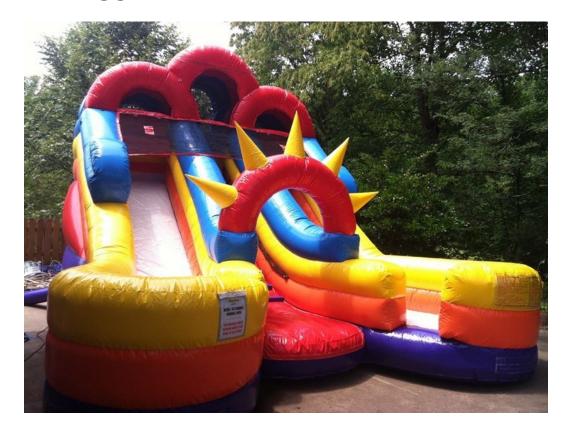

#37 White bounce House 13x13' \$200 Full \$165 Half #38 Troll Bouncer 15'x15' \$160 a day #39 Pokemon Bouncer combo \$200 Half \$250 Full day #40 Colored Combo with Slide \$160 for half day and \$210 for full day Ages 1-14 only #41 33' Obstacle Course (Obstacle part only) \$175 for Half day \$225 for full day with Monster Slide (78' Total Length \$400 for half day and \$450 for full day #42 Helix Marble Wet/Dry Combo \$200 half day and \$250 a full day 1-18 yrs old **#43 Purple Hurricane Dual Lane Slide 22'Tall** All ages up to 225lbs \$255 Half Day \$305 Full Day **#44 Dinosaur Bouncer 15'x15' Ages 1-10 \$125 Half** Day\$160 Full Day **#45 Mickey Clubhouse Combo Ages 1-14** \$175 Half Day and \$225 Full Day #46 Farm Bouncer 15'x15' Ages 1-14 \$125 Half Day \$160Full Day