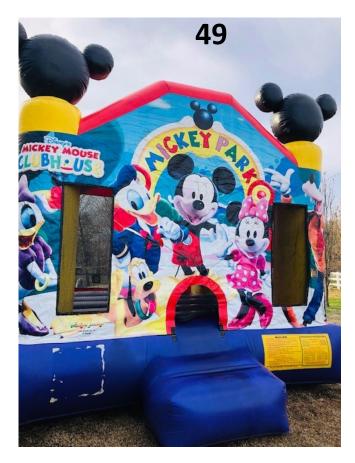

#47 Firehouse Bouncer \$150 Half Day \$200 Full Day Ages 1-14 16'x17'

#48 Wrecking Ball Interactive Game \$200 a day
#49 Mickey Park 13'x13' \$125 Half Day \$160 Full Day
#50 Blue Monster Dual Lane Waterslide \$200 Half
day and \$250 for full day