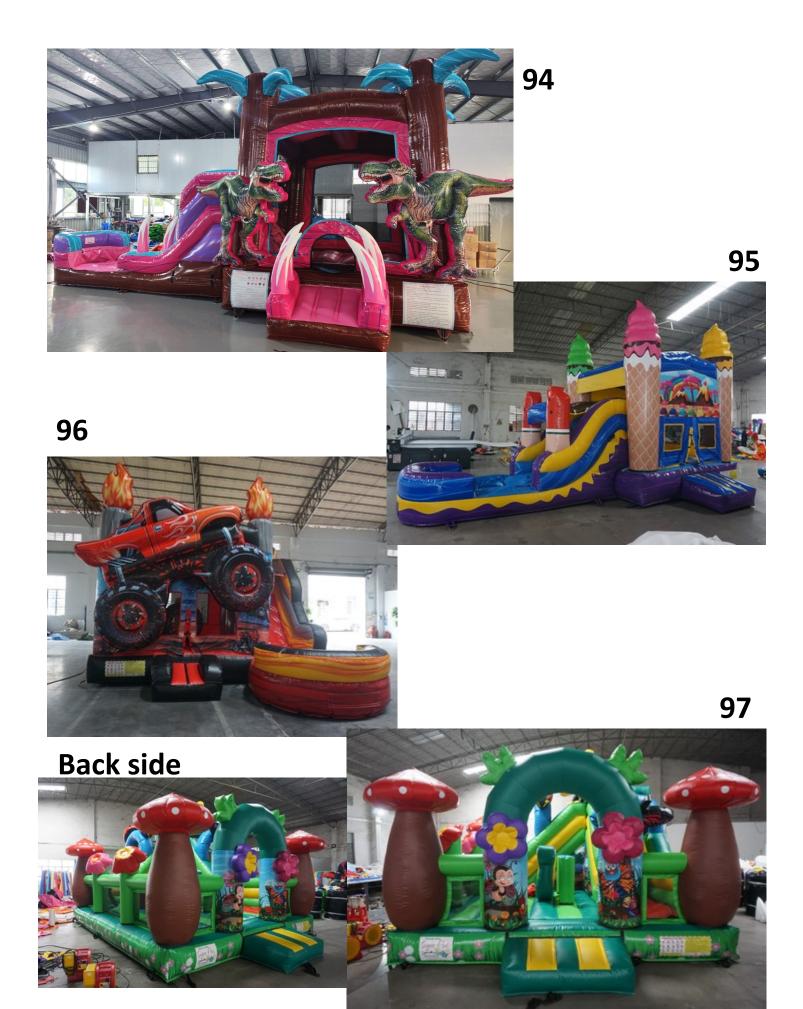

#92 Batman Bounce House \$155 Full Day \$125 Half Day Ages 1-4 15'x15' Bouncer

#93 Tropical Rainbow Waterslide \$305 Full Day \$255 Half Day All ages 17' Tall Dual Lane #94 Pink Dinosaur Wet/Dry Combo \$250 Full Day \$200 Half day Ages 1-14

- #95 Ice Cream Dream Wet/Dry Combo \$250 Full Day and \$200 Half Day Ages 1-14
- #96 Monster Truck Wet Dry Combo \$250 Full Day and \$200 Half Day Ages 1-14
- **#97 Enchanted Forest Playground \$250 Full Day and \$200 Half Day Ages 1-14**
- #98 Princess Palace Playground Combo \$250 Full Day and \$200 Half Day Ages 1-14
- #99 Soccer Dart Game \$175 A Day
- #100 Festive Obstacle Combo \$300 Full Day and \$250 Half Day All Ages