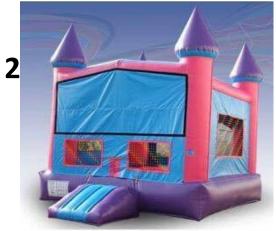

## **Price List**

- #1) Horse Drawn Princess Carriage Combo with slide Ages 1-14 \$175 for half day and \$225 for full day
- #2) Pink/Teal Bouncer \$150 Full day \$125 Half day
- #3) Multi colored Castle \$150 Full day \$125for Half day Ages 1-14
- #4) Princess Castle Combo 22'x22'x18' \$225Full day \$175 Half