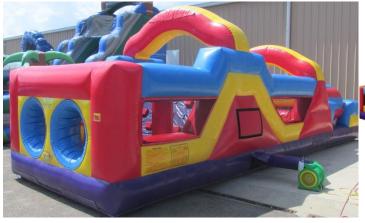

## White Bounce House

#38 Trolls Bouncer

#39 Pokemon Combo Bouncer

40
Colored
Combo

Monster Obstacle with slide

33' Obstacle or can be rented

separately or with slide for a total of 78'

Helix Marble Wet/Dry Combo

#37 White bounce House 13x13' \$200 Full \$165 Half #38 Troll Bouncer 15'x15' \$160 a day #39 Pokemon Bouncer combo \$200 Half \$250 Full day #40 Colored Combo with Slide \$160 for half day and \$210 for full day Ages 1-14 only #41 33' Obstacle Course (Obstacle part only) \$175 for Half day \$225 for full day with Monster Slide (78' Total Length \$400 for half day and \$450 for full day #42 Helix Marble Wet/Dry Combo \$200 half day and \$250 a full day 1-18 yrs old **#43 Purple Hurricane Dual Lane Slide 22'Tall** All ages up to 225lbs \$255 Half Day \$305 Full Day **#44 Dinosaur Bouncer 15'x15' Ages 1-10 \$125 Half** Day\$160 Full Day **#45 Mickey Clubhouse Combo Ages 1-14** \$175 Half Day and \$225 Full Day #46 Farm Bouncer 15'x15' Ages 1-14 \$125 Half Day \$160Full Day