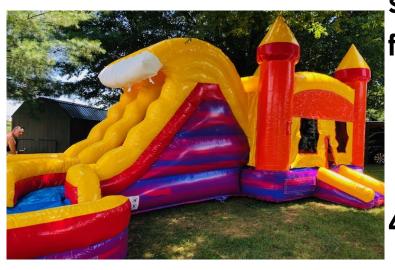

## White Bounce House

#38 Trolls Bouncer

#39 Pokemon Combo Bouncer

40
Colored
Combo

Monster Obstacle with slide

33' Obstacle or can be rented

separately or with slide for a total of 78'

Helix Marble Wet/Dry Combo

#37 White bounce House 13x13' \$200 Full \$165 Half #38 Troll Bouncer 15'x15' \$160 a day #39 Pokemon Bouncer combo \$200 Half \$250 Full day #40 Colored Combo with Slide \$160 for half day and \$210 for full day Ages 1-14 only #41 33' Obstacle Course (Obstacle part only) \$175 for Half day \$225 for full day with Monster Slide (78' Total Length \$400 for half day and \$450 for full day #42 Helix Marble Wet/Dry Combo \$200 half day and \$250 a full day 1-18 yrs old **#43 Purple Hurricane Dual Lane Slide 22'Tall** All ages up to 225lbs \$255 Half Day \$305 Full Day **#44 Dinosaur Bouncer 15'x15' Ages 1-10 \$125 Half** Day\$160 Full Day **#45 Mickey Clubhouse Combo Ages 1-14** \$175 Half Day and \$225 Full Day #46 Farm Bouncer 15'x15' Ages 1-14 \$125 Half Day \$160Full Day