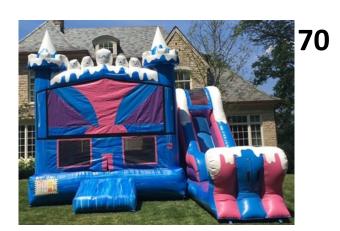

#66 Electric Jellyfish Slide \$250 Half Day and \$300 Full Day All Ages 19'Tall Single Lane

#67 20' Red Crush Waterslide \$255 Half Day and \$305 Full day All ages

#68 Electric Thunder Wet/Dry Combo \$200 Half Day and \$250 Full Day