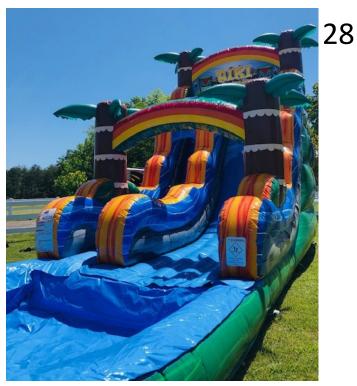

- #28) Tiki Plunge \$280 Full Day \$225 Half Day Up to 225lbs per person 18' Tall Single Lane
- #29) Monster Splash Waterslide \$280 Full Day
- \$225 Half Day All Ages Wet/Dry
- #30) Bluey Bouncer Slide Combo \$200 Half Day and
- \$250 for Full day Ages 1-14
- #31) Mini Turbo mini slide with obstacle \$225 Full Day \$185 Half Day
- **#32) Spongebob Slide Bouncer Combo \$250 Full Day \$200 for Half day Ages 1-14**
- #33) Peppa the Pig 15'x15' Bouncer \$160 a day \$125 Half Day Ages 1-14
- #34) 18'Wacky Dry Slide \$200 Half day and \$250 Full Day
- #35) Adrenaline Maze \$335 Full Day \$265 Half Day All Ages 36'Wx25Lx17'H
- #36) Dino Land Play yard with slide Ages 1-9 \$225 Full \$175 Half Day