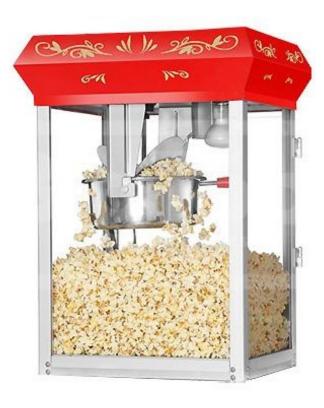

(you only need the movie or game system)

20'x17'

\$150.00 a day

Popcorn Machine \$65.00

Popcorn kit Butter 6oz \$3.00 each feeds

Bags 100 for \$6.50

Sno Cone Machine \$65

Syrup Gal \$14.00 Pump for gal \$8.99