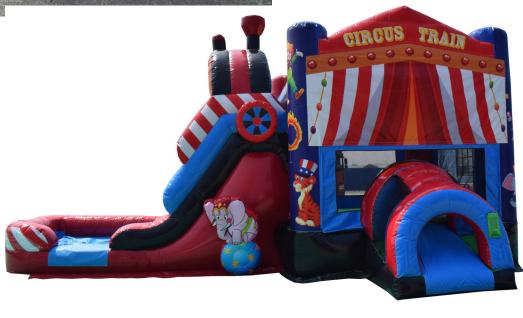

#73 Circus Train Wet/dry Combo \$200 for Half Day and \$250 Full Day Ages 1-14

#74 Unicorn Wet/dry Combo \$200 for Half Day and \$250 Full Day Ages 1-14

#75 Llama Wet/dry Combo \$200 for Half Day and \$250 Full Day Ages 1-14