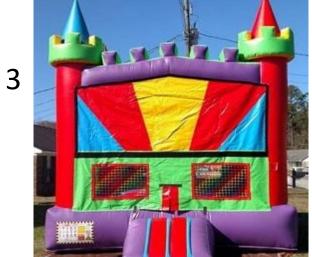

## **Price List**

- #1) Horse Drawn Princess Carriage Combo with slide Ages 1-14 \$175 for half day and \$225 for full day
- #2) Pink/Teal Bouncer \$150 Full day \$125 Half day
- #3) Multi colored Castle \$150 Full day \$125for Half day Ages 1-14
- #4) Princess Castle Combo 22'x22'x18' \$225Full day \$175 Half