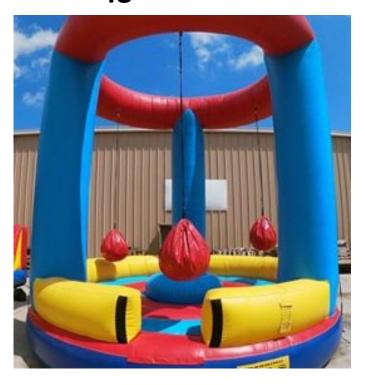

**#51 Inflatable Joust Ring \$175 Full Day** 

#52 Monster Wave Slide \$250 for Full Day and \$200 for Half Day

#53 Purple Marble We/Dry Combo \$250 for Full Day and \$200 for Half Day Ages 1-14 32L'x16'Hx15.5W"