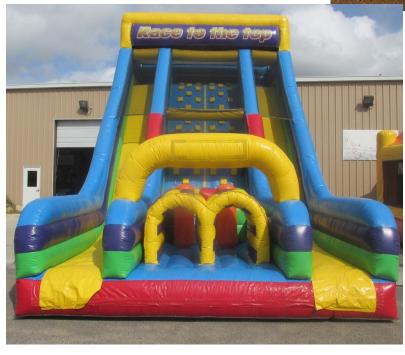

**Dunking Booth \$175 a day** 

#54 Under The Sea Mini Combo \$175 for Full Day and \$125 for Half Day 15'x14'10'

#55 Toddler Combo \$175 for Full Day and \$125 for Half Day 13'x19'x15'

#56 Vertical Rush \$300 Full Day \$250 Half Day All Ages 18w'x34'Lx22'H