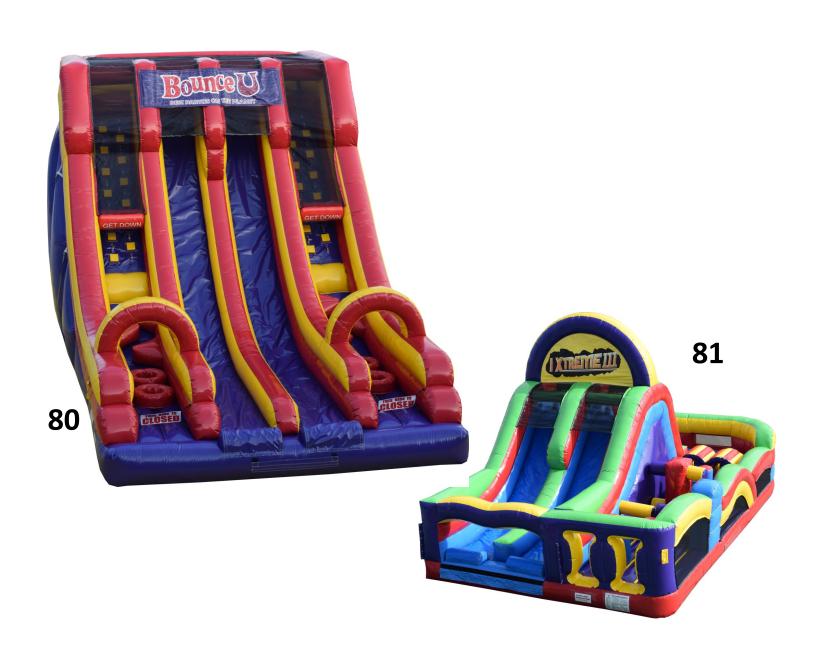

#37 White bounce House 13x13' \$200 Full \$165 Half **Indoor Use Only** #38 Troll Bouncer 15'x15' \$160 a day #39 Pokemon Bouncer combo \$200 Half \$250 Full day #40 Colored Combo with Slide \$160 for half day and \$210 for full day Ages 1-14 only #41 33' Obstacle Course (Obstacle part only) \$175 for Half day \$225 for full day with Monster Slide (78' Total Length \$400 for half day and \$450 for full day #42 Helix Marble Wet/Dry Combo \$200 half day and \$250 a full day 1-18 yrs old #43 Purple Hurricane Dual Lane Slide 22'Tall All ages up to 225lbs \$255 Half Day \$305 Full Day #44 Dinosaur Bouncer 15'x15' Ages 1-10 \$125 Half Day\$16 **#45 Mickey Clubhouse Combo Ages 1-14** \$175 Half Day and \$225 Full Day **#46 Farm Bouncer 15'x15' Ages 1-14\$125 Half Day** 

#79 Jurassic Dual Lane Combo \$200 Half Day \$250 Full Day

**Ages 1-14 Wet Dry Combo** 

#80 Double Fun Run \$300 Full Day \$250 Half Day

**All Ages** 

**#81 Xtreme Retro Obstacle Course with slides** 

\$290 Full Day and \$240 Half Day All Ages