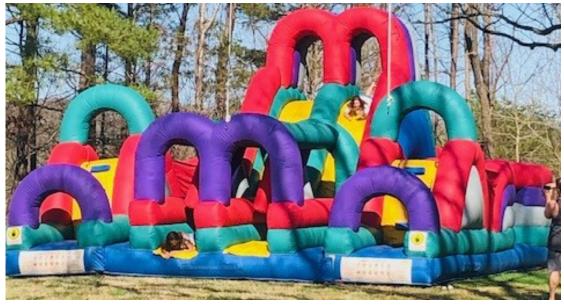

## White Bounce House

#38 Trolls Bouncer

#39 Pokemon Combo Bouncer

40
Colored
Combo

Monster Obstacle with slide

33' Obstacle or can be rented

separately or with slide for a total of 78'

Helix Marble Wet/Dry Combo

#37 White bounce House 13x13' \$200 Full \$165 Half **Indoor Use Only** #38 Troll Bouncer 15'x15' \$160 a day #39 Pokemon Bouncer combo \$200 Half \$250 Full day #40 Colored Combo with Slide \$160 for half day and \$210 for full day Ages 1-14 only #41 33' Obstacle Course (Obstacle part only) \$175 for Half day \$225 for full day with Monster Slide (78' Total Length \$400 for half day and \$450 for full day #42 Helix Marble Wet/Dry Combo \$200 half day and \$250 a full day 1-18 yrs old #43 Purple Hurricane Dual Lane Slide 22'Tall All ages up to 225lbs \$255 Half Day \$305 Full Day #44 Dinosaur Bouncer 15'x15' Ages 1-10 \$125 Half Day\$16 **#45 Mickey Clubhouse Combo Ages 1-14** \$175 Half Day and \$225 Full Day **#46 Farm Bouncer 15'x15' Ages 1-14\$125 Half Day** 