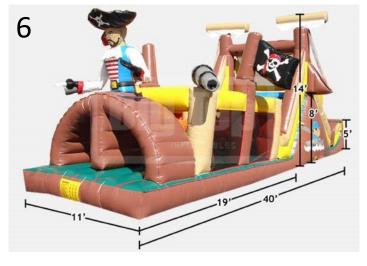

**Ages 1-14** 

- #5) Unicorn Bounce Castle 15'x15' \$150 Full Day \$125 Half Day Ages 1-14
- #6) Pirate Obstacle Course 40'L \$225 Full Day \$175 Half Day Ages 1-18
- #7) Disney Cars \$150 Full Day \$125Half day Ages 1-14
- #8) Mickey Clubhouse Toddler Play yard \$205 Full Day \$150 Half Day