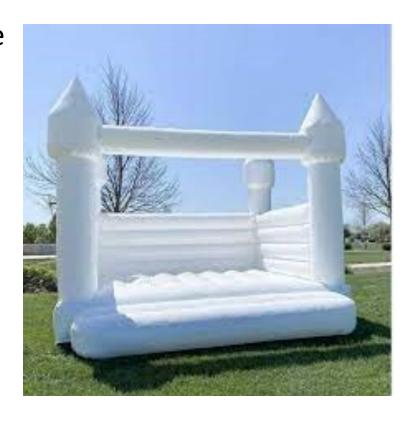

## White Bounce House

#38 Trolls Bouncer

#39 Pokemon Combo Bouncer

40
Colored
Combo

Monster Obstacle with slide

33' Obstacle or can be rented

separately or with slide for a total of 78'

Helix Marble Wet/Dry Combo

#37 White bounce House 13x13' \$200 Full \$165 Half **Indoor Use Only** #38 Troll Bouncer 15'x15' \$160 a day #39 Pokemon Bouncer combo \$200 Half \$250 Full day #40 Colored Combo with Slide \$160 for half day and \$210 for full day Ages 1-14 only #41 33' Obstacle Course (Obstacle part only) \$175 for Half day \$225 for full day with Monster Slide (78' Total Length \$400 for half day and \$450 for full day #42 Helix Marble Wet/Dry Combo \$200 half day and \$250 a full day 1-18 yrs old #43 Purple Hurricane Dual Lane Slide 22'Tall All ages up to 225lbs \$255 Half Day \$305 Full Day #44 Dinosaur Bouncer 15'x15' Ages 1-10 \$125 Half Day\$16 **#45 Mickey Clubhouse Combo Ages 1-14** \$175 Half Day and \$225 Full Day **#46 Farm Bouncer 15'x15' Ages 1-14\$125 Half Day** 