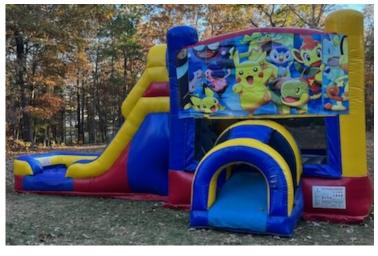

## White Bounce House

#38 Trolls Bouncer

#39 Pokemon Combo Bouncer

40
Colored
Combo

Monster Obstacle with slide

33' Obstacle or can be rented

separately or with slide for a total of 78'

Helix Marble Wet/Dry Combo

#37 White bounce House 13x13' \$200 Full \$165 Half **Indoor Use Only** #38 Troll Bouncer 15'x15' \$160 a day #39 Pokemon Bouncer combo \$200 Half \$250 Full day #40 Colored Combo with Slide \$160 for half day and \$210 for full day Ages 1-14 only #41 33' Obstacle Course (Obstacle part only) \$175 for Half day \$225 for full day with Monster Slide (78' Total Length \$400 for half day and \$450 for full day #42 Helix Marble Wet/Dry Combo \$200 half day and \$250 a full day 1-18 yrs old #43 Purple Hurricane Dual Lane Slide 22'Tall All ages up to 225lbs \$255 Half Day \$305 Full Day #44 Dinosaur Bouncer 15'x15' Ages 1-10 \$125 Half Day\$16 **#45 Mickey Clubhouse Combo Ages 1-14** \$175 Half Day and \$225 Full Day **#46 Farm Bouncer 15'x15' Ages 1-14\$125 Half Day** 