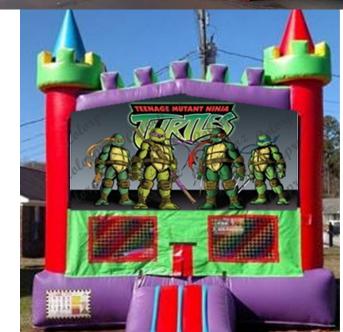

All Ages Full Day \$300 Half Day \$250

- #14) Dream Castle 15x15' \$160 Full Day \$125 Half
  Ages 1-14 Only
- #15) Ninja Turtle 15'x15' Bouncer \$160 Full Day \$125 half day Ages 1-9
- #16) Cotton Candy Combo Wet/Dry \$250 F \$200 H
  Ages 1-14
- #17) Castle Combo Wet/Dry Combo\$250 Full Day \$200 Half Day Ages 1-14
- #18) Bounce n Dip \$250 Full \$200 Half