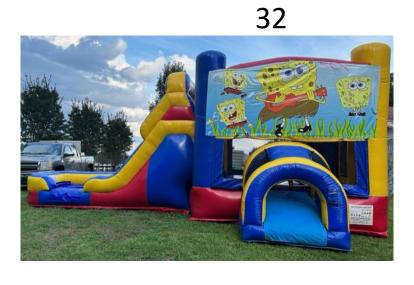

- #28) Tiki Plunge \$280 Full Day \$225 Half Day Up to 225lbs per person 18' Tall Single Lane
- #29) Monster Splash Waterslide \$280 Full Day
- \$225 Half Day All Ages Wet/Dry
- #30) Bluey Bouncer Slide Combo \$200 Half Day and
- \$250 for Full day Ages 1-14
- #31) Mini Turbo mini slide with obstacle \$225 Full Day \$185 Half Day
- **#32) Spongebob Slide Bouncer Combo \$250 Full Day \$200 for Half day Ages 1-14**
- #33) Peppa the Pig 15'x15' Bouncer \$160 a day \$125 Half Day Ages 1-14
- #34) 18'Wacky Dry Slide \$200 Half day and \$250 Full Day
- #35) Adrenaline Maze \$335 Full Day \$265 Half Day All Ages 36'Wx25Lx17'H
- #36) Dino Land Play yard with slide Ages 1-9 \$225 Full \$175 Half Day