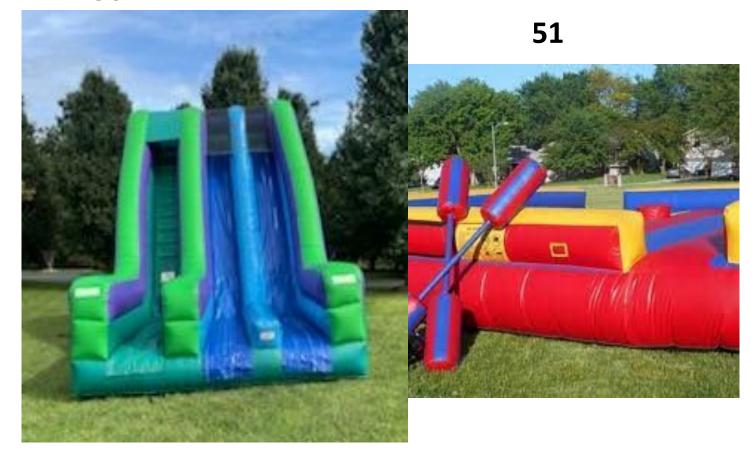

\$160 Full Day

#47 Firehouse Bouncer \$150 Half Day \$200 Full Day Ages 1-14 16'x17'

#48 Wrecking Ball Interactive Game \$200 a day
#49 Mickey Park 13'x13' \$125 Half Day \$160 Full Day
#50 22' Tall Blue Green Dual Lane Slide Dry \$200 Half
day and \$250 for full day

**#51 Inflatable Joust Ring \$175 Full Day** 

#52 Monster Wave Slide \$250 for Full Day and \$200 for Half Day

#53 Purple Marble We/Dry Combo \$250 for Full Day and \$200 for Half Day Ages 1-14 32L'x16'Hx15.5W"