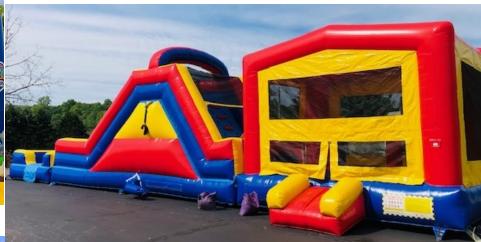

## White Bounce House

#38 Trolls Bouncer

#39 Pokemon Combo Bouncer

40
Colored
Combo

Monster Obstacle with slide

33' Obstacle or can be rented

separately or with slide for a total of 78'

Helix Marble Wet/Dry Combo

#37 White bounce House 13x13' \$200 Full \$165 Half **Indoor Use Only** #38 Troll Bouncer 15'x15' \$160 a day #39 Pokemon Bouncer combo \$200 Half \$250 Full day #40 Colored Combo with Slide \$160 for half day and \$210 for full day Ages 1-14 only #41 33' Obstacle Course (Obstacle part only) \$175 for Half day \$225 for full day with Monster Slide (78' Total Length \$400 for half day and \$450 for full day #42 Helix Marble Wet/Dry Combo \$200 half day and \$250 a full day 1-18 yrs old #43 Purple Hurricane Dual Lane Slide 22'Tall All ages up to 225lbs \$255 Half Day \$305 Full Day #44 Dinosaur Bouncer 15'x15' Ages 1-10 \$125 Half Day\$16 **#45 Mickey Clubhouse Combo Ages 1-14** \$175 Half Day and \$225 Full Day **#46 Farm Bouncer 15'x15' Ages 1-14\$125 Half Day** 