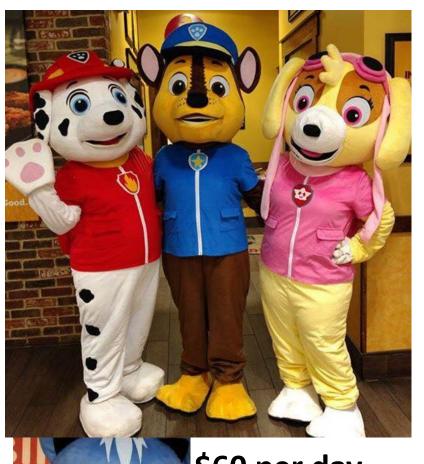

Costume \$60 each

per day

rent cos-

New
Costumes
\$70 A Day

New
Costumes
\$70 A Day