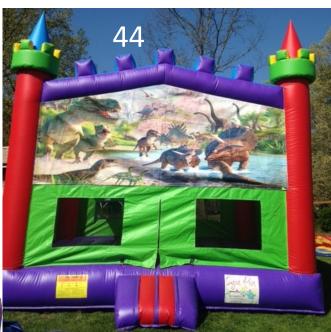

#37 White bounce House 13x13' \$200 Full \$165 Half **Indoor Use Only** #38 Troll Bouncer 15'x15' \$160 a day #39 Pokemon Bouncer combo \$200 Half \$250 Full day #40 Colored Combo with Slide \$160 for half day and \$210 for full day Ages 1-14 only #41 33' Obstacle Course (Obstacle part only) \$175 for Half day \$225 for full day with Monster Slide (78' Total Length \$400 for half day and \$450 for full day #42 Helix Marble Wet/Dry Combo \$200 half day and \$250 a full day 1-18 yrs old #43 Purple Hurricane Dual Lane Slide 22'Tall All ages up to 225lbs \$255 Half Day \$305 Full Day #44 Dinosaur Bouncer 15'x15' Ages 1-10 \$125 Half Day\$16 **#45 Mickey Clubhouse Combo Ages 1-14** \$175 Half Day and \$225 Full Day **#46 Farm Bouncer 15'x15' Ages 1-14\$125 Half Day** 