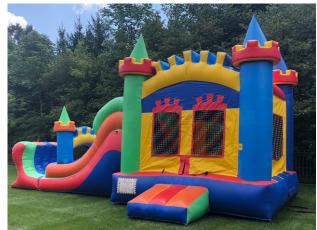

#37 White bounce House 13x13' \$200 Full \$165 Half **Indoor Use Only** #38 Troll Bouncer 15'x15' \$160 a day #39 Pokemon Bouncer combo \$200 Half \$250 Full day #40 Colored Combo with Slide \$160 for half day and \$210 for full day Ages 1-14 only #41 33' Obstacle Course (Obstacle part only) \$175 for Half day \$225 for full day with Monster Slide (78' Total Length \$400 for half day and \$450 for full day #42 Helix Marble Wet/Dry Combo \$200 half day and \$250 a full day 1-18 yrs old #43 Purple Hurricane Dual Lane Slide 22'Tall All ages up to 225lbs \$255 Half Day \$305 Full Day #44 Dinosaur Bouncer 15'x15' Ages 1-10 \$125 Half Day\$16 **#45 Mickey Clubhouse Combo Ages 1-14** \$175 Half Day and \$225 Full Day **#46 Farm Bouncer 15'x15' Ages 1-14\$125 Half Day** 