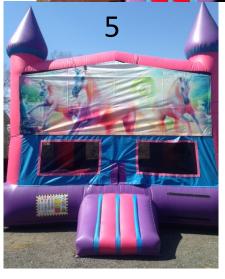

**Ages 1-14** 

- #5) Unicorn Bounce Castle 15'x15' \$150 Full Day \$125 Half Day Ages 1-14
- #6) Pirate Obstacle Course 40'L \$225 Full Day \$175 Half Day Ages 1-18
- #7) Disney Cars \$150 Full Day \$125Half day Ages 1-14
- #8) Mickey Clubhouse Toddler Play yard \$205 Full Day \$150 Half Day