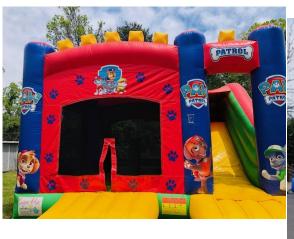

Ages 1-5

#9) Atlantis Combo with slide \$225 Full Day \$175 Half Day Ages 1-14 20L'x19W'14'H

**Ages 1-14** 

- #10) Red Orange Castle 13'x 13' \$160 Full Day \$130 Half Day Ages 1-14
- #11) 40' Obstacle Course slides \$275 Full \$225 Half
  Ages 1-14
- #12) Paw Patrol Bouncer Combo with slide \$225 Full \$175 Half Day Ages 1-14
- #13) Party Xtreme Obstacle Course Slide and Bouncer Wet/Dry Unit