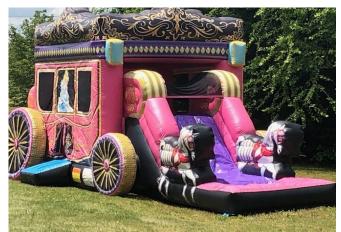

## **Price List**

- #1) Horse Drawn Princess Carriage Combo with slide Ages 1-14 \$175 for half day and \$225 for full day
- #2) Pink/Teal Bouncer \$150 Full day \$125 Half day
- #3) Multi colored Castle \$150 Full day \$125for Half day Ages 1-14
- #4) Princess Castle Combo 22'x22'x18' \$225Full day \$175 Half