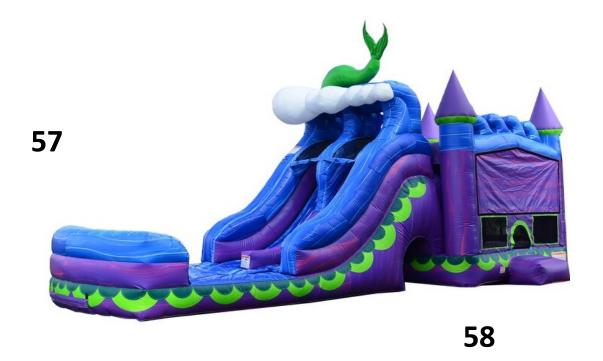

#57 Mermaid Tail wet/Dry Combo \$200 Half Day and \$250 Full Day

#58 Ninja Warrior Obstacle Course \$250 Half Day and \$300 Full Day 52'l All Ages

#59 Mega Obstacle Course 52'l

\$300 Full Day \$250 Half day All Ages