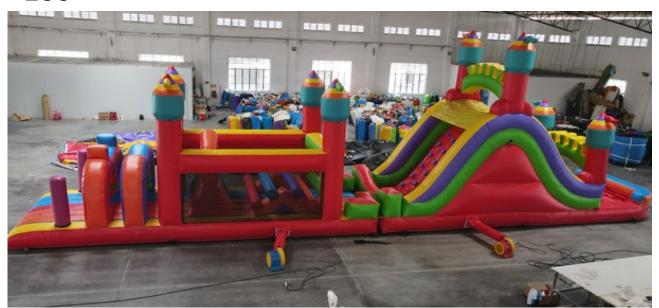

#79 Jurassic Dual Lane Combo \$200 Half Day \$250 Full Day

**Ages 1-14 Wet Dry Combo** 

#80 Double Fun Run \$300 Full Day \$250 Half Day

**All Ages** 

**#81 Xtreme Retro Obstacle Course with slides** 

\$290 Full Day and \$240 Half Day All Ages

#82 Baja Splash Waterslide 20' Tall Full Day \$315 Half

Day \$275 All ages

#83 Inflatable Axe Throwing Game \$175 Full Day

#84 Mega Course \$300 Full Day and \$250 Half Day

All Ages

#85 Basketball Shootout \$175 Full Day

#86 Marble 40' Obstacle Course with slide
All ages \$215 Half Day and \$265 for Full Day
#87 Spiderman Combo Ages 1-14 \$200 for Half Day
and \$255 for full day

#88 Lava Plunge Full Day \$305 Half Day \$255 All Ages