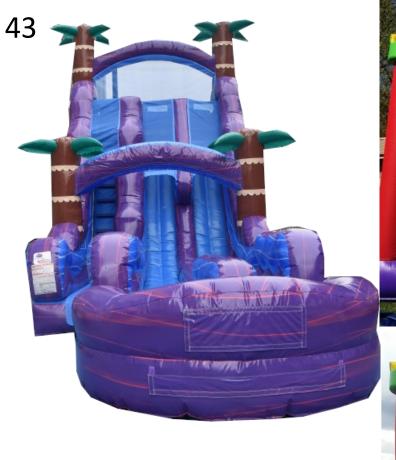

#37 White bounce House 13x13' \$200 Full \$165 Half **Indoor Use Only** #38 Troll Bouncer 15'x15' \$160 a day #39 Pokemon Bouncer combo \$200 Half \$250 Full day #40 Colored Combo with Slide \$160 for half day and \$210 for full day Ages 1-14 only #41 33' Obstacle Course (Obstacle part only) \$175 for Half day \$225 for full day with Monster Slide (78' Total Length \$400 for half day and \$450 for full day #42 Helix Marble Wet/Dry Combo \$200 half day and \$250 a full day 1-18 yrs old #43 Purple Hurricane Dual Lane Slide 22'Tall All ages up to 225lbs \$255 Half Day \$305 Full Day #44 Dinosaur Bouncer 15'x15' Ages 1-10 \$125 Half Day\$16 **#45 Mickey Clubhouse Combo Ages 1-14** \$175 Half Day and \$225 Full Day **#46 Farm Bouncer 15'x15' Ages 1-14\$125 Half Day** 