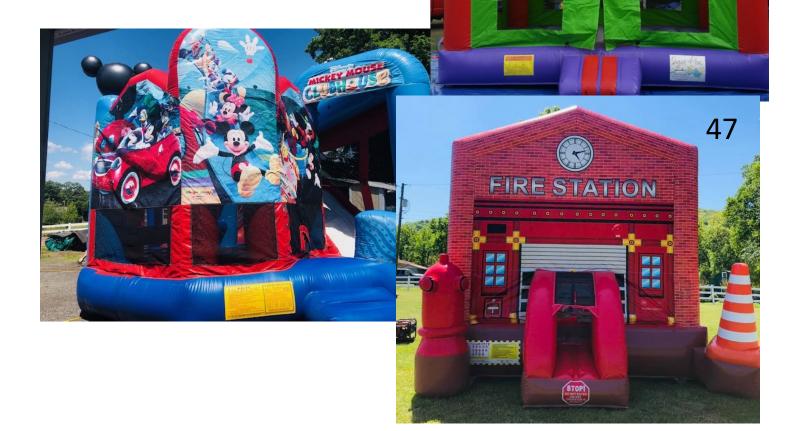

#37 White bounce House 13x13' \$200 Full \$165 Half **Indoor Use Only** #38 Troll Bouncer 15'x15' \$160 a day #39 Pokemon Bouncer combo \$200 Half \$250 Full day #40 Colored Combo with Slide \$160 for half day and \$210 for full day Ages 1-14 only #41 33' Obstacle Course (Obstacle part only) \$175 for Half day \$225 for full day with Monster Slide (78' Total Length \$400 for half day and \$450 for full day #42 Helix Marble Wet/Dry Combo \$200 half day and \$250 a full day 1-18 yrs old #43 Purple Hurricane Dual Lane Slide 22'Tall All ages up to 225lbs \$255 Half Day \$305 Full Day #44 Dinosaur Bouncer 15'x15' Ages 1-10 \$125 Half Day\$16 **#45 Mickey Clubhouse Combo Ages 1-14** \$175 Half Day and \$225 Full Day **#46 Farm Bouncer 15'x15' Ages 1-14\$125 Half Day** 

\$160 Full Day

#47 Firehouse Bouncer \$150 Half Day \$200 Full Day Ages 1-14 16'x17'

#48 Wrecking Ball Interactive Game \$200 a day
#49 Mickey Park 13'x13' \$125 Half Day \$160 Full Day
#50 22' Tall Blue Green Dual Lane Slide Dry \$200 Half
day and \$250 for full day