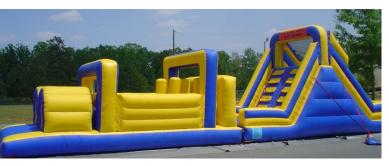

## White Bounce House

#38 Trolls Bouncer

#39 Pokemon Combo Bouncer

40
Colored
Combo

Monster Obstacle with slide

33' Obstacle or can be rented

separately or with slide for a total of 78'

Helix Marble Wet/Dry Combo

#37 White bounce House 13x13' \$200 Full \$165 Half **Indoor Use Only** #38 Troll Bouncer 15'x15' \$160 a day #39 Pokemon Bouncer combo \$200 Half \$250 Full day #40 Colored Combo with Slide \$160 for half day and \$210 for full day Ages 1-14 only #41 33' Obstacle Course (Obstacle part only) \$175 for Half day \$225 for full day with Monster Slide (78' Total Length \$400 for half day and \$450 for full day #42 Helix Marble Wet/Dry Combo \$200 half day and \$250 a full day 1-18 yrs old #43 Purple Hurricane Dual Lane Slide 22'Tall All ages up to 225lbs \$255 Half Day \$305 Full Day #44 Dinosaur Bouncer 15'x15' Ages 1-10 \$125 Half Day\$16 **#45 Mickey Clubhouse Combo Ages 1-14** \$175 Half Day and \$225 Full Day **#46 Farm Bouncer 15'x15' Ages 1-14\$125 Half Day** 