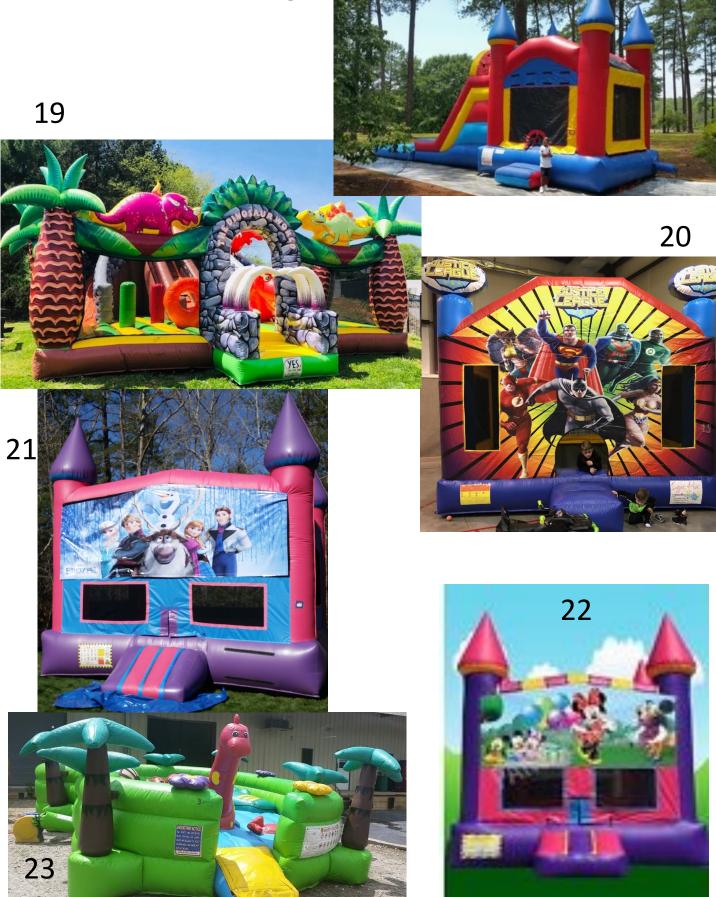

- #19) Dino World \$265 for Half Day and \$315 for Full Day
- #20) Super Hero Bouncer 15'x15' \$160 a day Ages 1-14
- #21) Frozen Bouncer 15'x15' \$160 Full Day
- \$125 half day Ages 1-14
- #22) Minnie & Friends Bouncer 15x15 \$160 a day
- \$125Half day Ages 1-14 Same Bounce house as #2 except with Minnie panel on it
- #23) Toddler Play yard 15'L \$160 Full \$125 Half
  Ages 1-4 Only
- #24) Fun Course 52" Obstacle Course Bouncer with Slide \$300 a day or \$250 for half day All Ages 50'Lx10'Wx13'H #25) Pumpkin Bounce house 15'x15' \$165 Full Day \$125 Half day Ages 1-14
- #26) Justice League Combo \$175 Half Day \$225 Full day Ages 1-14
- #27) Tiki Island Slide Can be used wet or dry \$235 Full Day \$180 Half Day Up to 215lbs All Ages

#37 White bounce House 13x13' \$200 Full \$165 Half **Indoor Use Only** #38 Troll Bouncer 15'x15' \$160 a day #39 Pokemon Bouncer combo \$200 Half \$250 Full day #40 Colored Combo with Slide \$160 for half day and \$210 for full day Ages 1-14 only #41 33' Obstacle Course (Obstacle part only) \$175 for Half day \$225 for full day with Monster Slide (78' Total Length \$400 for half day and \$450 for full day #42 Helix Marble Wet/Dry Combo \$200 half day and \$250 a full day 1-18 yrs old #43 Purple Hurricane Dual Lane Slide 22'Tall All ages up to 225lbs \$255 Half Day \$305 Full Day #44 Dinosaur Bouncer 15'x15' Ages 1-10 \$125 Half Day\$16 **#45 Mickey Clubhouse Combo Ages 1-14** \$175 Half Day and \$225 Full Day **#46 Farm Bouncer 15'x15' Ages 1-14\$125 Half Day** 