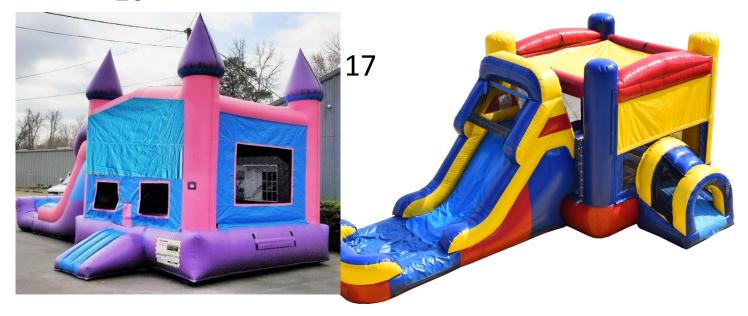

All Ages Full Day \$300 Half Day \$250

- #14) Dream Castle 15x15' \$160 Full Day \$125 Half
  Ages 1-14 Only
- #15) Ninja Turtle 15'x15' Bouncer \$160 Full Day \$125 half day Ages 1-9
- #16) Cotton Candy Combo Wet/Dry \$250 F \$200 H
  Ages 1-14
- #17) Castle Combo Wet/Dry Combo\$250 Full Day \$200 Half Day Ages 1-14
- #18) Bounce n Dip \$250 Full \$200 Half