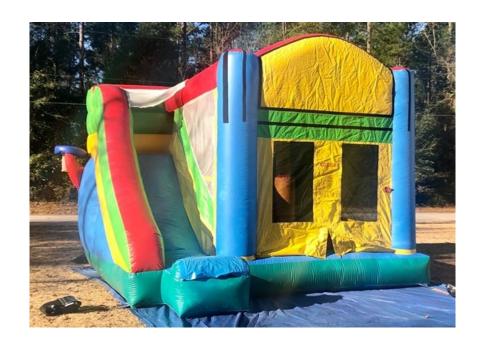

## White Bounce House

#38 Trolls Bouncer

#39 Pokemon Combo Bouncer

40
Colored
Combo

Monster Obstacle with slide

33' Obstacle or can be rented

separately or with slide for a total of 78'

Helix Marble Wet/Dry Combo

#37 White bounce House 13x13' \$200 Full \$165 Half **Indoor Use Only** #38 Troll Bouncer 15'x15' \$160 a day #39 Pokemon Bouncer combo \$200 Half \$250 Full day #40 Colored Combo with Slide \$160 for half day and \$210 for full day Ages 1-14 only #41 33' Obstacle Course (Obstacle part only) \$175 for Half day \$225 for full day with Monster Slide (78' Total Length \$400 for half day and \$450 for full day #42 Helix Marble Wet/Dry Combo \$200 half day and \$250 a full day 1-18 yrs old #43 Purple Hurricane Dual Lane Slide 22'Tall All ages up to 225lbs \$255 Half Day \$305 Full Day #44 Dinosaur Bouncer 15'x15' Ages 1-10 \$125 Half Day\$16 **#45 Mickey Clubhouse Combo Ages 1-14** \$175 Half Day and \$225 Full Day **#46 Farm Bouncer 15'x15' Ages 1-14\$125 Half Day** 