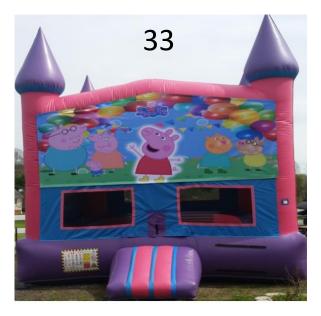

- #28) Tiki Plunge \$280 Full Day \$225 Half Day Up to 225lbs per person 18' Tall Single Lane
- #29) Monster Splash Waterslide \$280 Full Day
- \$225 Half Day All Ages Wet/Dry
- #30) Bluey Bouncer Slide Combo \$200 Half Day and
- \$250 for Full day Ages 1-14
- #31) Mini Turbo mini slide with obstacle \$225 Full Day \$185 Half Day
- **#32) Spongebob Slide Bouncer Combo \$250 Full Day \$200 for Half day Ages 1-14**
- #33) Peppa the Pig 15'x15' Bouncer \$160 a day \$125 Half Day Ages 1-14
- #34) 18'Wacky Dry Slide \$200 Half day and \$250 Full Day
- #35) Adrenaline Maze \$335 Full Day \$265 Half Day All Ages 36'Wx25Lx17'H
- #36) Dino Land Play yard with slide Ages 1-9 \$225 Full \$175 Half Day