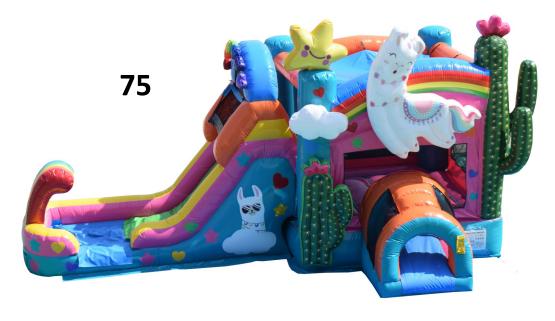

#73 Circus Train Wet/dry Combo \$200 for Half Day and \$250 Full Day Ages 1-14

#74 Unicorn Wet/dry Combo \$200 for Half Day and \$250 Full Day Ages 1-14

#75 Llama Wet/dry Combo \$200 for Half Day and \$250 Full Day Ages 1-14