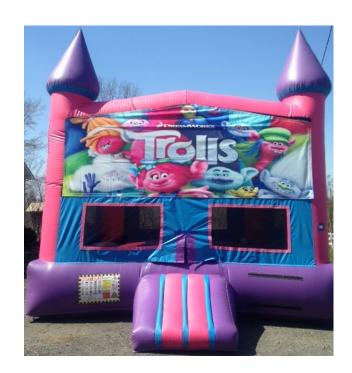

## White Bounce House

#38 Trolls Bouncer

#39 Pokemon Combo Bouncer

40
Colored
Combo

Monster Obstacle with slide

33' Obstacle or can be rented

separately or with slide for a total of 78'

Helix Marble Wet/Dry Combo

#37 White bounce House 13x13' \$200 Full \$165 Half **Indoor Use Only** #38 Troll Bouncer 15'x15' \$160 a day #39 Pokemon Bouncer combo \$200 Half \$250 Full day #40 Colored Combo with Slide \$160 for half day and \$210 for full day Ages 1-14 only #41 33' Obstacle Course (Obstacle part only) \$175 for Half day \$225 for full day with Monster Slide (78' Total Length \$400 for half day and \$450 for full day #42 Helix Marble Wet/Dry Combo \$200 half day and \$250 a full day 1-18 yrs old #43 Purple Hurricane Dual Lane Slide 22'Tall All ages up to 225lbs \$255 Half Day \$305 Full Day #44 Dinosaur Bouncer 15'x15' Ages 1-10 \$125 Half Day\$16 **#45 Mickey Clubhouse Combo Ages 1-14** \$175 Half Day and \$225 Full Day **#46 Farm Bouncer 15'x15' Ages 1-14\$125 Half Day** 