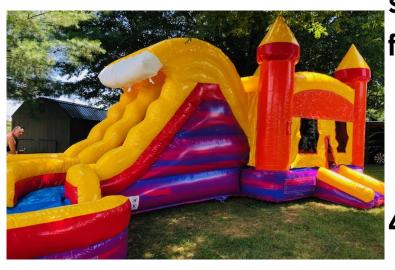

#37 White bounce House 13x13' \$200 Full \$165 Half **Indoor Use Only** #38 Troll Bouncer 15'x15' \$160 a day #39 Pokemon Bouncer combo \$200 Half \$250 Full day #40 Colored Combo with Slide \$160 for half day and \$210 for full day Ages 1-14 only #41 33' Obstacle Course (Obstacle part only) \$175 for Half day \$225 for full day with Monster Slide (78' Total Length \$400 for half day and \$450 for full day #42 Helix Marble Wet/Dry Combo \$200 half day and \$250 a full day 1-18 yrs old #43 Purple Hurricane Dual Lane Slide 22'Tall All ages up to 225lbs \$255 Half Day \$305 Full Day #44 Dinosaur Bouncer 15'x15' Ages 1-10 \$125 Half Day\$16 **#45 Mickey Clubhouse Combo Ages 1-14** \$175 Half Day and \$225 Full Day **#46 Farm Bouncer 15'x15' Ages 1-14\$125 Half Day** 