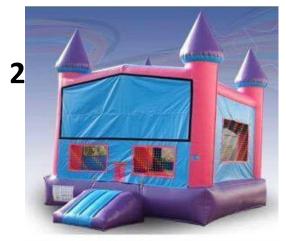

## **Price List**

- #1) Horse Drawn Princess Carriage Combo with slide Ages 1-14 \$175 for half day and \$225 for full day
- #2) Pink/Teal Bouncer \$150 Full day \$125 Half day
- #3) Multi colored Castle \$150 Full day \$125for Half day Ages 1-14
- #4) Princess Castle Combo 22'x22'x18' \$225Full day \$175 Half