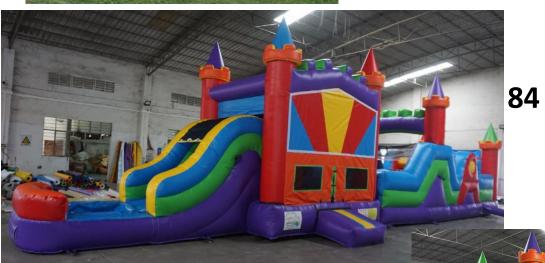

#82 Baja Splash Waterslide 20' Tall Full Day \$315 Half

Day \$275 All ages

#83 Inflatable Axe Throwing Game \$175 Full Day

#84 Mega Course \$300 Full Day and \$250 Half Day

All Ages

#85 Basketball Shootout \$175 Full Day