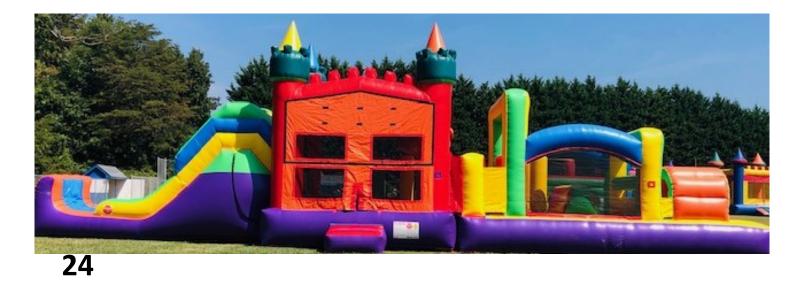

#37 White bounce House 13x13' \$200 Full \$165 Half **Indoor Use Only** #38 Troll Bouncer 15'x15' \$160 a day #39 Pokemon Bouncer combo \$200 Half \$250 Full day #40 Colored Combo with Slide \$160 for half day and \$210 for full day Ages 1-14 only #41 33' Obstacle Course (Obstacle part only) \$175 for Half day \$225 for full day with Monster Slide (78' Total Length \$400 for half day and \$450 for full day #42 Helix Marble Wet/Dry Combo \$200 half day and \$250 a full day 1-18 yrs old #43 Purple Hurricane Dual Lane Slide 22'Tall All ages up to 225lbs \$255 Half Day \$305 Full Day #44 Dinosaur Bouncer 15'x15' Ages 1-10 \$125 Half Day\$16 **#45 Mickey Clubhouse Combo Ages 1-14** \$175 Half Day and \$225 Full Day **#46 Farm Bouncer 15'x15' Ages 1-14\$125 Half Day** 