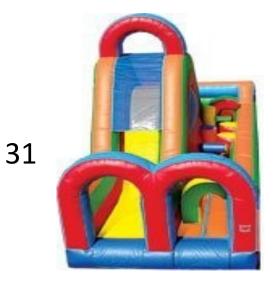

- #28) Tiki Plunge \$280 Full Day \$225 Half Day Up to 225lbs per person 18' Tall Single Lane
- #29) Monster Splash Waterslide \$280 Full Day
- \$225 Half Day All Ages Wet/Dry
- #30) Bluey Bouncer Slide Combo \$200 Half Day and
- \$250 for Full day Ages 1-14
- #31) Mini Turbo mini slide with obstacle \$225 Full Day \$185 Half Day
- **#32) Spongebob Slide Bouncer Combo \$250 Full Day \$200 for Half day Ages 1-14**
- #33) Peppa the Pig 15'x15' Bouncer \$160 a day \$125 Half Day Ages 1-14
- #34) 18'Wacky Dry Slide \$200 Half day and \$250 Full Day
- #35) Adrenaline Maze \$335 Full Day \$265 Half Day All Ages 36'Wx25Lx17'H
- #36) Dino Land Play yard with slide Ages 1-9 \$225 Full \$175 Half Day