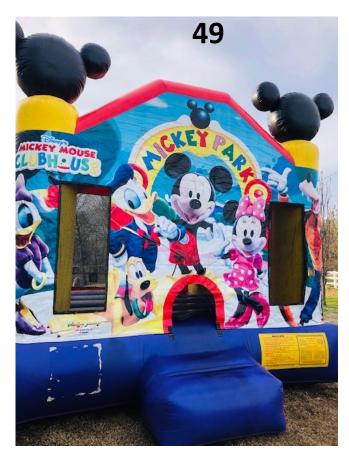

\$160 Full Day

#47 Firehouse Bouncer \$150 Half Day \$200 Full Day Ages 1-14 16'x17'

#48 Wrecking Ball Interactive Game \$200 a day
#49 Mickey Park 13'x13' \$125 Half Day \$160 Full Day
#50 22' Tall Blue Green Dual Lane Slide Dry \$200 Half
day and \$250 for full day