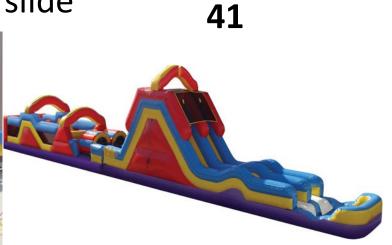

## White Bounce House

#38 Trolls Bouncer

#39 Pokemon Combo Bouncer

40
Colored
Combo

Monster Obstacle with slide

33' Obstacle or can be rented

separately or with slide for a total of 78'

Helix Marble Wet/Dry Combo

#37 White bounce House 13x13' \$200 Full \$165 Half **Indoor Use Only** #38 Troll Bouncer 15'x15' \$160 a day #39 Pokemon Bouncer combo \$200 Half \$250 Full day #40 Colored Combo with Slide \$160 for half day and \$210 for full day Ages 1-14 only #41 33' Obstacle Course (Obstacle part only) \$175 for Half day \$225 for full day with Monster Slide (78' Total Length \$400 for half day and \$450 for full day #42 Helix Marble Wet/Dry Combo \$200 half day and \$250 a full day 1-18 yrs old #43 Purple Hurricane Dual Lane Slide 22'Tall All ages up to 225lbs \$255 Half Day \$305 Full Day #44 Dinosaur Bouncer 15'x15' Ages 1-10 \$125 Half Day\$16 **#45 Mickey Clubhouse Combo Ages 1-14** \$175 Half Day and \$225 Full Day **#46 Farm Bouncer 15'x15' Ages 1-14\$125 Half Day** 