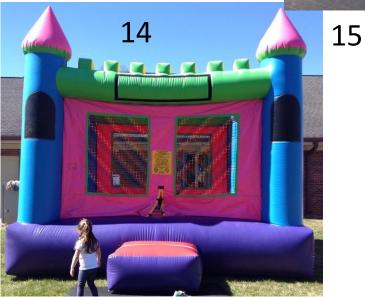

All Ages Full Day \$300 Half Day \$250

- #14) Dream Castle 15x15' \$160 Full Day \$125 Half
  Ages 1-14 Only
- #15) Ninja Turtle 15'x15' Bouncer \$160 Full Day \$125 half day Ages 1-9
- #16) Cotton Candy Combo Wet/Dry \$250 F \$200 H
  Ages 1-14
- #17) Castle Combo Wet/Dry Combo\$250 Full Day \$200 Half Day Ages 1-14
- #18) Bounce n Dip \$250 Full \$200 Half