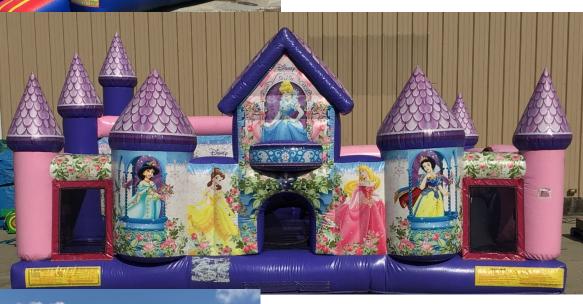

## **Price List**

- #1) Horse Drawn Princess Carriage Combo with slide Ages 1-14 \$175 for half day and \$225 for full day
- #2) Pink/Teal Bouncer \$150 Full day \$125 Half day
- #3) Multi colored Castle \$150 Full day \$125for Half day Ages 1-14
- #4) Princess Castle Combo 22'x22'x18' \$225Full day \$175 Half