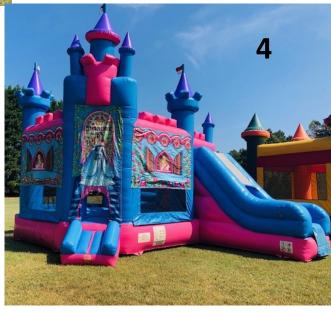

## **Price List**

- #1) Horse Drawn Princess Carriage Combo with slide Ages 1-14 \$175 for half day and \$225 for full day
- #2) Pink/Teal Bouncer \$150 Full day \$125 Half day
- #3) Multi colored Castle \$150 Full day \$125for Half day Ages 1-14
- #4) Princess Castle Combo 22'x22'x18' \$225Full day \$175 Half