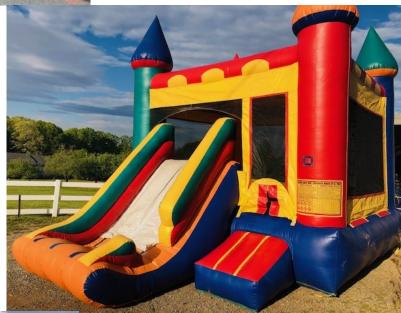

#37 White bounce House 13x13' \$200 Full \$165 Half **Indoor Use Only** #38 Troll Bouncer 15'x15' \$160 a day #39 Pokemon Bouncer combo \$200 Half \$250 Full day #40 Colored Combo with Slide \$160 for half day and \$210 for full day Ages 1-14 only #41 33' Obstacle Course (Obstacle part only) \$175 for Half day \$225 for full day with Monster Slide (78' Total Length \$400 for half day and \$450 for full day #42 Helix Marble Wet/Dry Combo \$200 half day and \$250 a full day 1-18 yrs old #43 Purple Hurricane Dual Lane Slide 22'Tall All ages up to 225lbs \$255 Half Day \$305 Full Day #44 Dinosaur Bouncer 15'x15' Ages 1-10 \$125 Half Day\$16 **#45 Mickey Clubhouse Combo Ages 1-14** \$175 Half Day and \$225 Full Day **#46 Farm Bouncer 15'x15' Ages 1-14\$125 Half Day** 