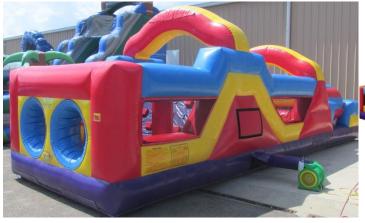

## White Bounce House

#38 Trolls Bouncer

#39 Pokemon Combo Bouncer

40
Colored
Combo

Monster Obstacle with slide

33' Obstacle or can be rented

separately or with slide for a total of 78'

Helix Marble Wet/Dry Combo

#37 White bounce House 13x13' \$200 Full \$165 Half **Indoor Use Only** #38 Troll Bouncer 15'x15' \$160 a day #39 Pokemon Bouncer combo \$200 Half \$250 Full day #40 Colored Combo with Slide \$160 for half day and \$210 for full day Ages 1-14 only #41 33' Obstacle Course (Obstacle part only) \$175 for Half day \$225 for full day with Monster Slide (78' Total Length \$400 for half day and \$450 for full day #42 Helix Marble Wet/Dry Combo \$200 half day and \$250 a full day 1-18 yrs old #43 Purple Hurricane Dual Lane Slide 22'Tall All ages up to 225lbs \$255 Half Day \$305 Full Day #44 Dinosaur Bouncer 15'x15' Ages 1-10 \$125 Half Day\$16 **#45 Mickey Clubhouse Combo Ages 1-14** \$175 Half Day and \$225 Full Day **#46 Farm Bouncer 15'x15' Ages 1-14\$125 Half Day** 