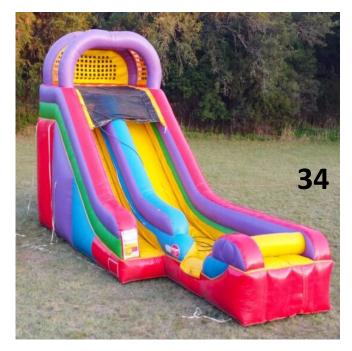

- #28) Tiki Plunge \$280 Full Day \$225 Half Day Up to 225lbs per person 18' Tall Single Lane
- #29) Monster Splash Waterslide \$280 Full Day
- \$225 Half Day All Ages Wet/Dry
- #30) Bluey Bouncer Slide Combo \$200 Half Day and
- \$250 for Full day Ages 1-14
- #31) Mini Turbo mini slide with obstacle \$225 Full Day \$185 Half Day
- **#32) Spongebob Slide Bouncer Combo \$250 Full Day \$200 for Half day Ages 1-14**
- #33) Peppa the Pig 15'x15' Bouncer \$160 a day \$125 Half Day Ages 1-14
- #34) 18'Wacky Dry Slide \$200 Half day and \$250 Full Day
- #35) Adrenaline Maze \$335 Full Day \$265 Half Day All Ages 36'Wx25Lx17'H
- #36) Dino Land Play yard with slide Ages 1-9 \$225 Full \$175 Half Day