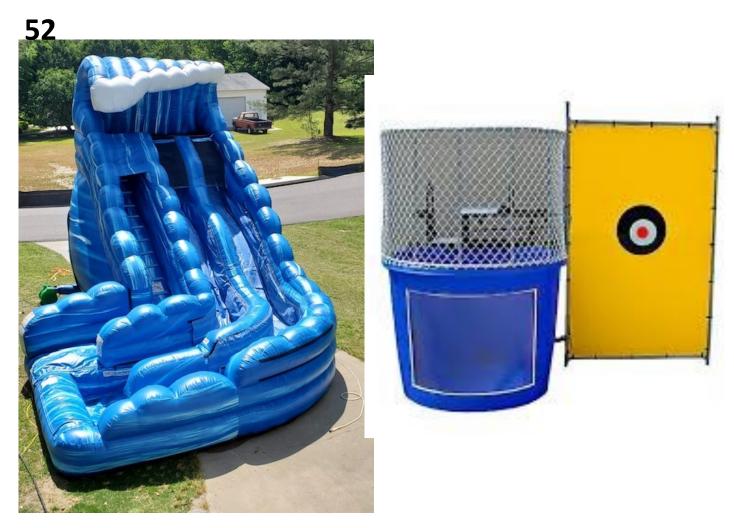

**#51 Inflatable Joust Ring \$175 Full Day** 

#52 Monster Wave Slide \$250 for Full Day and \$200 for Half Day

#53 Purple Marble We/Dry Combo \$250 for Full Day and \$200 for Half Day Ages 1-14 32L'x16'Hx15.5W"

**Dunking Booth \$175 a day** 

#54 Under The Sea Mini Combo \$175 for Full Day and \$125 for Half Day 15'x14'10'

#55 Toddler Combo \$175 for Full Day and \$125 for Half Day 13'x19'x15'

#56 Vertical Rush \$300 Full Day \$250 Half Day All Ages 18w'x34'Lx22'H