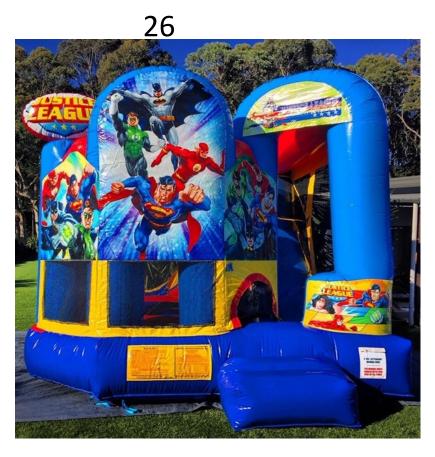

- #19) Dino World \$265 for Half Day and \$315 for Full Day
- #20) Super Hero Bouncer 15'x15' \$160 a day Ages 1-14
- #21) Frozen Bouncer 15'x15' \$160 Full Day
- \$125 half day Ages 1-14
- #22) Minnie & Friends Bouncer 15x15 \$160 a day
- \$125Half day Ages 1-14 Same Bounce house as #2 except with Minnie panel on it
- #23) Toddler Play yard 15'L \$160 Full \$125 Half
  Ages 1-4 Only
- #24) Fun Course 52" Obstacle Course Bouncer with Slide \$300 a day or \$250 for half day All Ages 50'Lx15'Wx15'H #25) Pumpkin Bounce house 15'x15' \$165 Full Day \$125 Half day Ages 1-14
- #26) Justice League Combo \$175 Half Day \$225 Full day Ages 1-14
- #27) Tiki Island Slide Can be used wet or dry \$235 Full Day \$180 Half Day Up to 215lbs All Ages