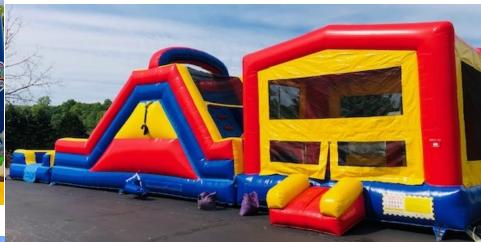

#37 White bounce House 13x13' \$200 Full \$165 Half **Indoor Use Only** #38 Troll Bouncer 15'x15' \$160 a day #39 Pokemon Bouncer combo \$200 Half \$250 Full day #40 Colored Combo with Slide \$160 for half day and \$210 for full day Ages 1-14 only #41 33' Obstacle Course (Obstacle part only) \$175 for Half day \$225 for full day with Monster Slide (78' Total Length \$400 for half day and \$450 for full day #42 Helix Marble Wet/Dry Combo \$200 half day and \$250 a full day 1-18 yrs old #43 Purple Hurricane Dual Lane Slide 22'Tall All ages up to 225lbs \$255 Half Day \$305 Full Day #44 Dinosaur Bouncer 15'x15' Ages 1-10 \$125 Half Day\$16 **#45 Mickey Clubhouse Combo Ages 1-14** \$175 Half Day and \$225 Full Day **#46 Farm Bouncer 15'x15' Ages 1-14\$125 Half Day** 