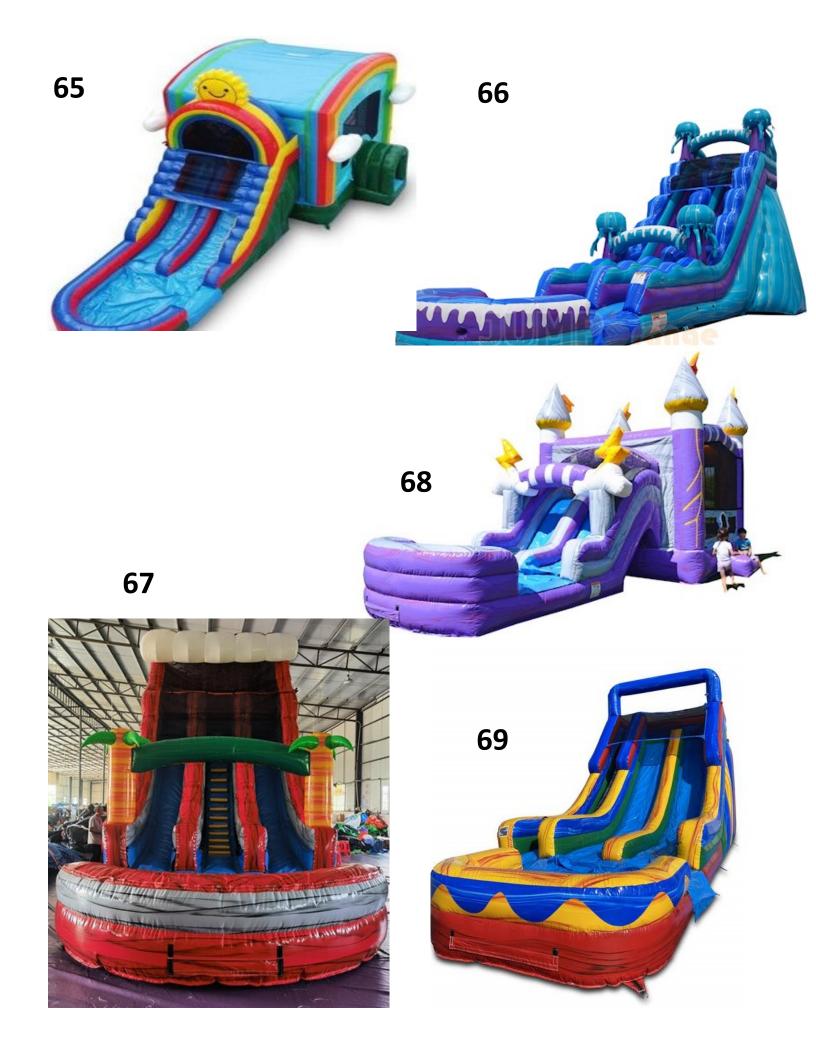

\$225 for Full day Ages 1-14 21'Lx18'wx17'H

#63 Boxing Ring \$175 for Half Day \$225 for Full Day

#64 Frozen 5 in 1 Combo Bouncer \$175 Half Day

\$225 Full Day Ages 1-14

#65 Rainbow Sunshine WD \$200 Hlf day/ \$250 Full Dday

#66 Electric Jellyfish Slide \$250 Half Day and \$300 Full Day All Ages 19'Tall Single Lane

#67 20' Red Crush Waterslide \$255 Half Day and \$305 Full day All ages

#68 Electric Thunder Wet/Dry Combo \$200 Half Day and \$250 Full Day

#69 Regae Fun 20' Dual Lane Slide \$305 Full Day and \$250 for Half Day

#70 Icicle Castle Combo \$175 Half Day and \$225 Full Day #71 Grand Castle Combo \$175 Half Day and \$225 Full Day

**#72 3D Mermaid Wet/Dry Combo \$200 for Half Day and \$250 Full Day** 