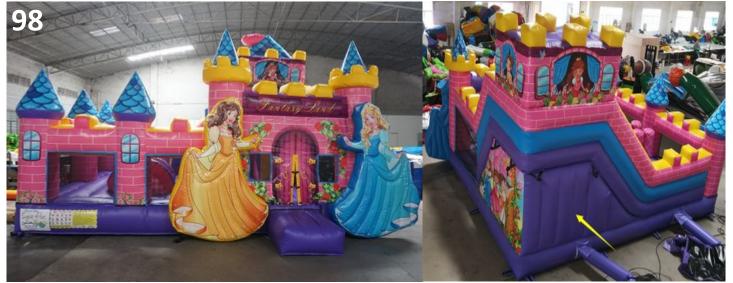

- #95 Ice Cream Dream Wet/Dry Combo \$250 Full Day and \$200 Half Day Ages 1-14
- #96 Monster Truck Dry Combo \$250 Full Day and \$200 Half Day Ages 1-14
- **#97 Enchanted Forest Playground \$250 Full Day and \$200 Half Day Ages 1-14**
- #98 Princess Palace Playground Combo \$250 Full Day and \$200 Half Day Ages 1-14
- #99 Soccer Dart Game \$175 A Day
- #100 Festive Obstacle Combo \$300 Full Day and \$250 Half Day All Ages