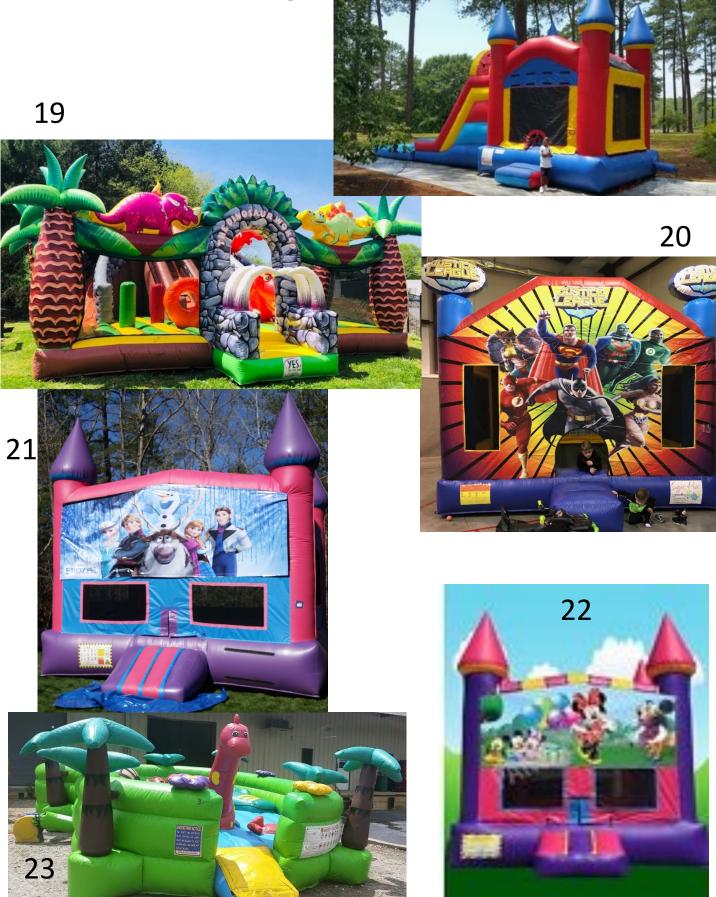

- #19) Dino World \$265 for Half Day and \$315 for Full Day
- #20) Super Hero Bouncer 15'x15' \$160 a day Ages 1-14
- #21) Frozen Bouncer 15'x15' \$160 Full Day
- \$125 half day Ages 1-14
- #22) Minnie & Friends Bouncer 15x15 \$160 a day
- \$125Half day Ages 1-14 Same Bounce house as #2 except with Minnie panel on it
- #23) Toddler Play yard 15'L \$160 Full \$125 Half
  Ages 1-4 Only
- #24) Fun Course 52" Obstacle Course Bouncer with Slide \$300 a day or \$250 for half day All Ages 50'Lx15'Wx15'H #25) Pumpkin Bounce house 15'x15' \$165 Full Day \$125 Half day Ages 1-14
- #26) Justice League Combo \$175 Half Day \$225 Full day Ages 1-14
- #27) Tiki Island Slide Can be used wet or dry \$235 Full Day \$180 Half Day Up to 215lbs All Ages