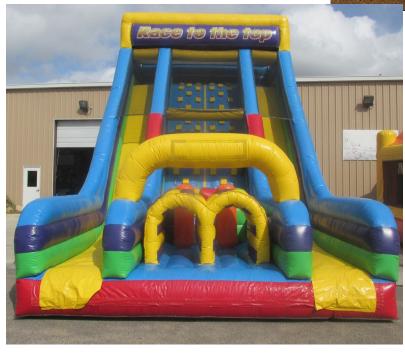

- #28) Tiki Plunge \$280 Full Day \$225 Half Day Up to 225lbs per person 18' Tall Single Lane
- #29) Monster Splash Waterslide \$280 Full Day
- \$225 Half Day All Ages Wet/Dry
- #30) Bluey Bouncer Slide Combo \$200 Half Day and
- \$250 for Full day Ages 1-14
- #31) Mini Turbo mini slide with obstacle \$225 Full Day \$185 Half Day
- **#32) Spongebob Slide Bouncer Combo \$250 Full Day \$200 for Half day Ages 1-14**
- #33) Peppa the Pig 15'x15' Bouncer \$160 a day \$125 Half Day Ages 1-14
- #34) 18'Wacky Dry Slide \$200 Half day and \$250 Full Day
- #35) Adrenaline Maze \$335 Full Day \$265 Half Day All Ages 36'Wx25Lx17'H
- #36) Dino Land Play yard with slide Ages 1-9 \$225 Full \$175 Half Day

#37 White bounce House 13x13' \$200 Full \$165 Half **Indoor Use Only** #38 Troll Bouncer 15'x15' \$160 a day #39 Pokemon Bouncer combo \$200 Half \$250 Full day #40 Colored Combo with Slide \$160 for half day and \$210 for full day Ages 1-14 only #41 33' Obstacle Course (Obstacle part only) \$175 for Half day \$225 for full day with Monster Slide (78' Total Length \$400 for half day and \$450 for full day #42 Helix Marble Wet/Dry Combo \$200 half day and \$250 a full day 1-18 yrs old #43 Purple Hurricane Dual Lane Slide 22'Tall All ages up to 225lbs \$255 Half Day \$305 Full Day #44 Dinosaur Bouncer 15'x15' Ages 1-10 \$125 Half Day\$16 **#45 Mickey Clubhouse Combo Ages 1-14** \$175 Half Day and \$225 Full Day **#46 Farm Bouncer 15'x15' Ages 1-14\$125 Half Day** 