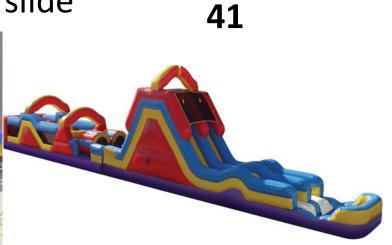

#### White Bounce House

#38 Trolls Bouncer

#39 Pokemon Combo Bouncer

40
Colored
Combo

Monster Obstacle with slide

33' Obstacle or can be rented

separately or with slide for a total of 78'

Helix Marble Wet/Dry Combo

#37 White bounce House 13x13' \$200 Full \$165 Half **Indoor Use Only** #38 Troll Bouncer 15'x15' \$160 a day #39 Pokemon Bouncer combo \$200 Half \$250 Full day #40 Colored Combo with Slide \$160 for half day and \$210 for full day Ages 1-14 only #41 33' Obstacle Course (Obstacle part only) \$175 for Half day \$225 for full day with Monster Slide (78' Total Length \$400 for half day and \$450 for full day #42 Helix Marble Wet/Dry Combo \$200 half day and \$250 a full day 1-18 yrs old #43 Purple Hurricane Dual Lane Slide 22'Tall All ages up to 225lbs \$255 Half Day \$305 Full Day #44 Dinosaur Bouncer 15'x15' Ages 1-10 \$125 Half Day\$16 **#45 Mickey Clubhouse Combo Ages 1-14** \$175 Half Day and \$225 Full Day **#46 Farm Bouncer 15'x15' Ages 1-14\$125 Half Day** 