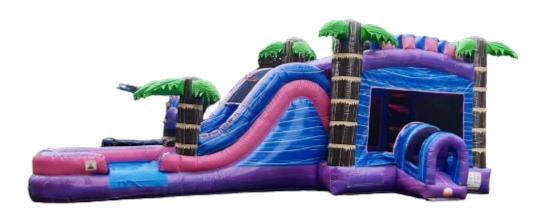

**Dunking Booth \$175 a day** 

#54 Under The Sea Mini Combo \$175 for Full Day and \$125 for Half Day 15'x14'10'

#55 Toddler Combo \$175 for Full Day and \$125 for Half Day 13'x19'x15'

#56 Vertical Rush \$300 Full Day \$250 Half Day All Ages 18w'x34'Lx22'H