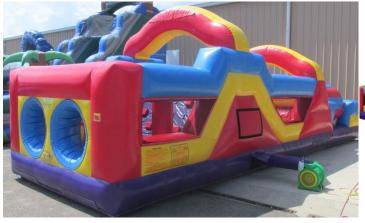

#### White Bounce House

#38 Trolls Bouncer

#39 Pokemon Combo Bouncer

40
Colored
Combo

Monster Obstacle with slide

33' Obstacle or can be rented

separately or with slide for a total of 78'

Helix Marble Wet/Dry Combo

#37 White bounce House 13x13' \$200 Full \$165 Half **Indoor Use Only** #38 Troll Bouncer 15'x15' \$160 a day #39 Pokemon Bouncer combo \$200 Half \$250 Full day #40 Colored Combo with Slide \$160 for half day and \$210 for full day Ages 1-14 only #41 33' Obstacle Course (Obstacle part only) \$175 for Half day \$225 for full day with Monster Slide (78' Total Length \$400 for half day and \$450 for full day #42 Helix Marble Wet/Dry Combo \$200 half day and \$250 a full day 1-18 yrs old #43 Purple Hurricane Dual Lane Slide 22'Tall All ages up to 225lbs \$255 Half Day \$305 Full Day #44 Dinosaur Bouncer 15'x15' Ages 1-10 \$125 Half Day\$16 **#45 Mickey Clubhouse Combo Ages 1-14** \$175 Half Day and \$225 Full Day **#46 Farm Bouncer 15'x15' Ages 1-14\$125 Half Day** 