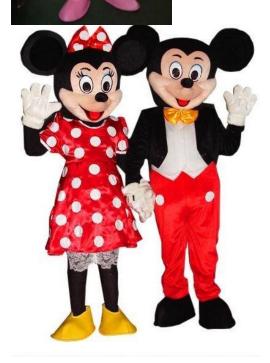

- #19) Dino World \$265 for Half Day and \$315 for Full Day
- #20) Super Hero Bouncer 15'x15' \$160 a day Ages 1-14
- #21) Frozen Bouncer 15'x15' \$160 Full Day
- \$125 half day Ages 1-14
- #22) Minnie & Friends Bouncer 15x15 \$160 a day
- \$125Half day Ages 1-14 Same Bounce house as #2 except with Minnie panel on it
- #23) Toddler Play yard 15'L \$160 Full \$125 Half
  Ages 1-4 Only
- #24) Fun Course 52" Obstacle Course Bouncer with Slide \$300 a day or \$250 for half day All Ages 50'Lx15'Wx15'H #25) Pumpkin Bounce house 15'x15' \$165 Full Day \$125 Half day Ages 1-14
- #26) Justice League Combo \$175 Half Day \$225 Full day Ages 1-14
- #27) Tiki Island Slide Can be used wet or dry \$235 Full Day \$180 Half Day Up to 215lbs All Ages