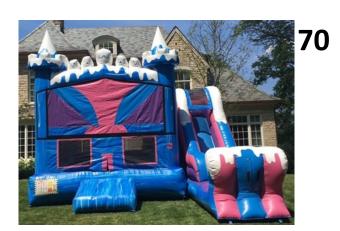

#69 Regae Fun 20' Dual Lane Slide \$305 Full Day and \$250 for Half Day

#70 Icicle Castle Combo \$175 Half Day and \$225 Full Day #71 Grand Castle Combo \$175 Half Day and \$225 Full Day

**#72 3D Mermaid Wet/Dry Combo \$200 for Half Day and \$250 Full Day** 