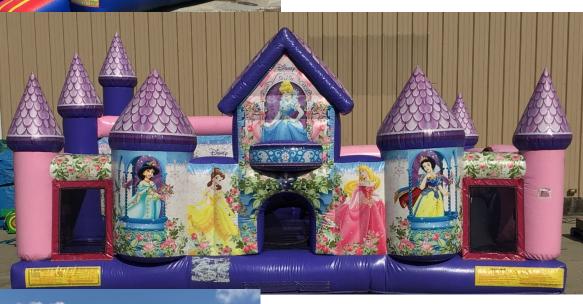

#76 Farm land Wet/dry Combo \$200 for Half Day and

\$250 Full Day Ages 1-14

#77 Skid Steer Dry Combo \$200 for Half Day and

\$250 Full Day Ages 1-14

#78 Multi Princess Combo \$200 Half Day \$250 Full Day

Ages 1-14 Dry only