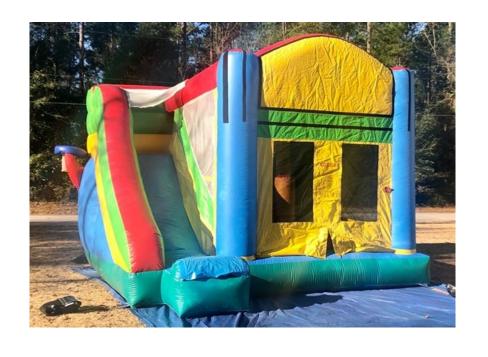

#### White Bounce House

#38 Trolls Bouncer

#39 Pokemon Combo Bouncer

40
Colored
Combo

Monster Obstacle with slide

33' Obstacle or can be rented

separately or with slide for a total of 78'

Helix Marble Wet/Dry Combo

#37 White bounce House 13x13' \$200 Full \$165 Half **Indoor Use Only** #38 Troll Bouncer 15'x15' \$160 a day #39 Pokemon Bouncer combo \$200 Half \$250 Full day #40 Colored Combo with Slide \$160 for half day and \$210 for full day Ages 1-14 only #41 33' Obstacle Course (Obstacle part only) \$175 for Half day \$225 for full day with Monster Slide (78' Total Length \$400 for half day and \$450 for full day #42 Helix Marble Wet/Dry Combo \$200 half day and \$250 a full day 1-18 yrs old #43 Purple Hurricane Dual Lane Slide 22'Tall All ages up to 225lbs \$255 Half Day \$305 Full Day #44 Dinosaur Bouncer 15'x15' Ages 1-10 \$125 Half Day\$16 **#45 Mickey Clubhouse Combo Ages 1-14** \$175 Half Day and \$225 Full Day **#46 Farm Bouncer 15'x15' Ages 1-14\$125 Half Day** 