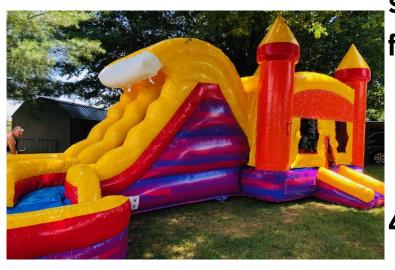

#### White Bounce House

#38 Trolls Bouncer

#39 Pokemon Combo Bouncer

40
Colored
Combo

Monster Obstacle with slide

33' Obstacle or can be rented

separately or with slide for a total of 78'

Helix Marble Wet/Dry Combo

#37 White bounce House 13x13' \$200 Full \$165 Half **Indoor Use Only** #38 Troll Bouncer 15'x15' \$160 a day #39 Pokemon Bouncer combo \$200 Half \$250 Full day #40 Colored Combo with Slide \$160 for half day and \$210 for full day Ages 1-14 only #41 33' Obstacle Course (Obstacle part only) \$175 for Half day \$225 for full day with Monster Slide (78' Total Length \$400 for half day and \$450 for full day #42 Helix Marble Wet/Dry Combo \$200 half day and \$250 a full day 1-18 yrs old #43 Purple Hurricane Dual Lane Slide 22'Tall All ages up to 225lbs \$255 Half Day \$305 Full Day #44 Dinosaur Bouncer 15'x15' Ages 1-10 \$125 Half Day\$16 **#45 Mickey Clubhouse Combo Ages 1-14** \$175 Half Day and \$225 Full Day **#46 Farm Bouncer 15'x15' Ages 1-14\$125 Half Day** 