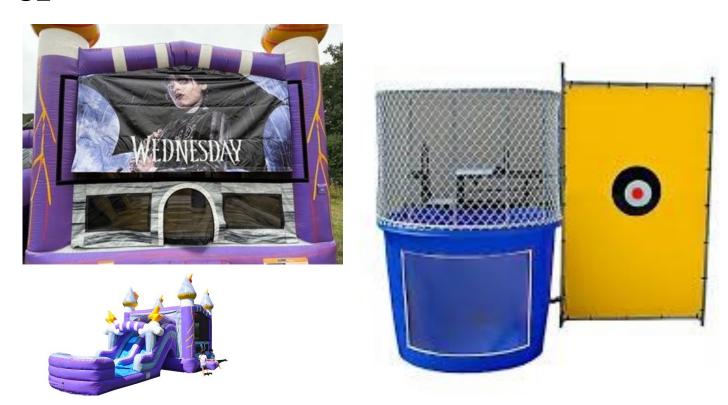

**#51 Inflatable Joust Ring \$175 Full Day** 

#52 Wednesday Combo Wet Dry \$250 for Full Day and \$200 for Half Day Ages 1-14

#53 Purple Marble We/Dry Combo \$250 for Full Day and \$200 for Half Day Ages 1-14 32L'x16'Hx15.5W"

**Dunking Booth \$175 a day** 

#54 Under The Sea Mini Combo \$175 for Full Day and \$125 for Half Day 15'x14'10'

#55 Toddler Combo \$175 for Full Day and \$125 for Half Day 13'x19'x15'

#56 Vertical Rush \$300 Full Day \$250 Half Day All Ages 18w'x34'Lx22'H