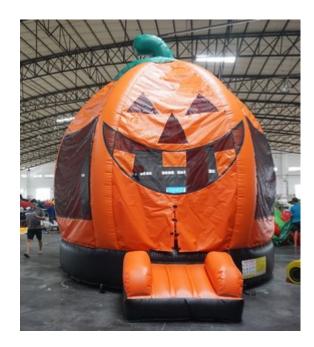

- #19) Dino World \$265 for Half Day and \$315 for Full Day
- #20) Super Hero Bouncer 15'x15' \$160 a day Ages 1-14
- #21) Frozen Bouncer 15'x15' \$160 Full Day
- \$125 half day Ages 1-14
- #22) Minnie & Friends Bouncer 15x15 \$160 a day
- \$125Half day Ages 1-14 Same Bounce house as #2 except with Minnie panel on it
- #23) Toddler Play yard 15'L \$160 Full \$125 Half
  Ages 1-4 Only
- #24) Fun Course 52" Obstacle Course Bouncer with Slide \$300 a day or \$250 for half day All Ages 50'Lx15'Wx15'H #25) Pumpkin Bounce house 15'x15' \$165 Full Day \$125 Half day Ages 1-14
- #26) Justice League Combo \$175 Half Day \$225 Full day Ages 1-14
- #27) Tiki Island Slide Can be used wet or dry \$235 Full Day \$180 Half Day Up to 215lbs All Ages