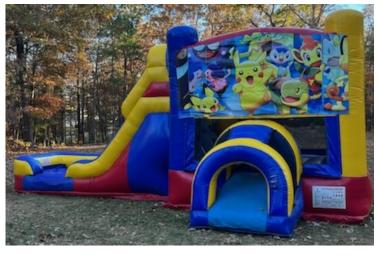

#### White Bounce House

#38 Trolls Bouncer

#39 Pokemon Combo Bouncer

40
Colored
Combo

Monster Obstacle with slide

33' Obstacle or can be rented

separately or with slide for a total of 78'

Helix Marble Wet/Dry Combo

#37 White bounce House 13x13' \$200 Full \$165 Half **Indoor Use Only** #38 Troll Bouncer 15'x15' \$160 a day #39 Pokemon Bouncer combo \$200 Half \$250 Full day #40 Colored Combo with Slide \$160 for half day and \$210 for full day Ages 1-14 only #41 33' Obstacle Course (Obstacle part only) \$175 for Half day \$225 for full day with Monster Slide (78' Total Length \$400 for half day and \$450 for full day #42 Helix Marble Wet/Dry Combo \$200 half day and \$250 a full day 1-18 yrs old #43 Purple Hurricane Dual Lane Slide 22'Tall All ages up to 225lbs \$255 Half Day \$305 Full Day #44 Dinosaur Bouncer 15'x15' Ages 1-10 \$125 Half Day\$16 **#45 Mickey Clubhouse Combo Ages 1-14** \$175 Half Day and \$225 Full Day **#46 Farm Bouncer 15'x15' Ages 1-14\$125 Half Day** 