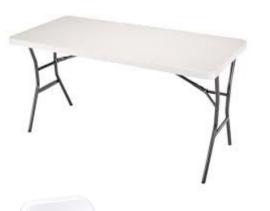

Tables \$8.00 each seats 6 and are 6' rectangles and 6'

round

Chairs 1.50 each **10x10'** Pop up Gazebo

Kids tables and chairs \$12 per set Kid tables White blue or green and chairs are white

Giant Vinyl Movie Screen with projector and sound system