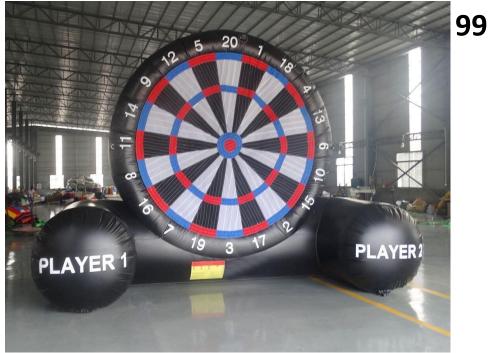

- #95 Ice Cream Dream Wet/Dry Combo \$250 Full Day and \$200 Half Day Ages 1-14
- #96 Monster Truck Dry Combo \$250 Full Day and \$200 Half Day Ages 1-14
- **#97 Enchanted Forest Playground \$250 Full Day and \$200 Half Day Ages 1-14**
- #98 Princess Palace Playground Combo \$250 Full Day and \$200 Half Day Ages 1-14
- #99 Soccer Dart Game \$175 A Day
- #100 Festive Obstacle Combo \$300 Full Day and \$250 Half Day All Ages