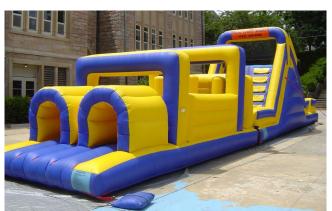

#37 White bounce House 13x13' \$200 Full \$165 Half **Indoor Use Only** #38 Troll Bouncer 15'x15' \$160 a day #39 Pokemon Bouncer combo \$200 Half \$250 Full day #40 Colored Combo with Slide \$160 for half day and \$210 for full day Ages 1-14 only #41 33' Obstacle Course (Obstacle part only) \$175 for Half day \$225 for full day with Monster Slide (78' Total Length \$400 for half day and \$450 for full day #42 Helix Marble Wet/Dry Combo \$200 half day and \$250 a full day 1-18 yrs old #43 Purple Hurricane Dual Lane Slide 22'Tall All ages up to 225lbs \$255 Half Day \$305 Full Day #44 Dinosaur Bouncer 15'x15' Ages 1-10 \$125 Half Day\$16 **#45 Mickey Clubhouse Combo Ages 1-14** \$175 Half Day and \$225 Full Day **#46 Farm Bouncer 15'x15' Ages 1-14\$125 Half Day** 