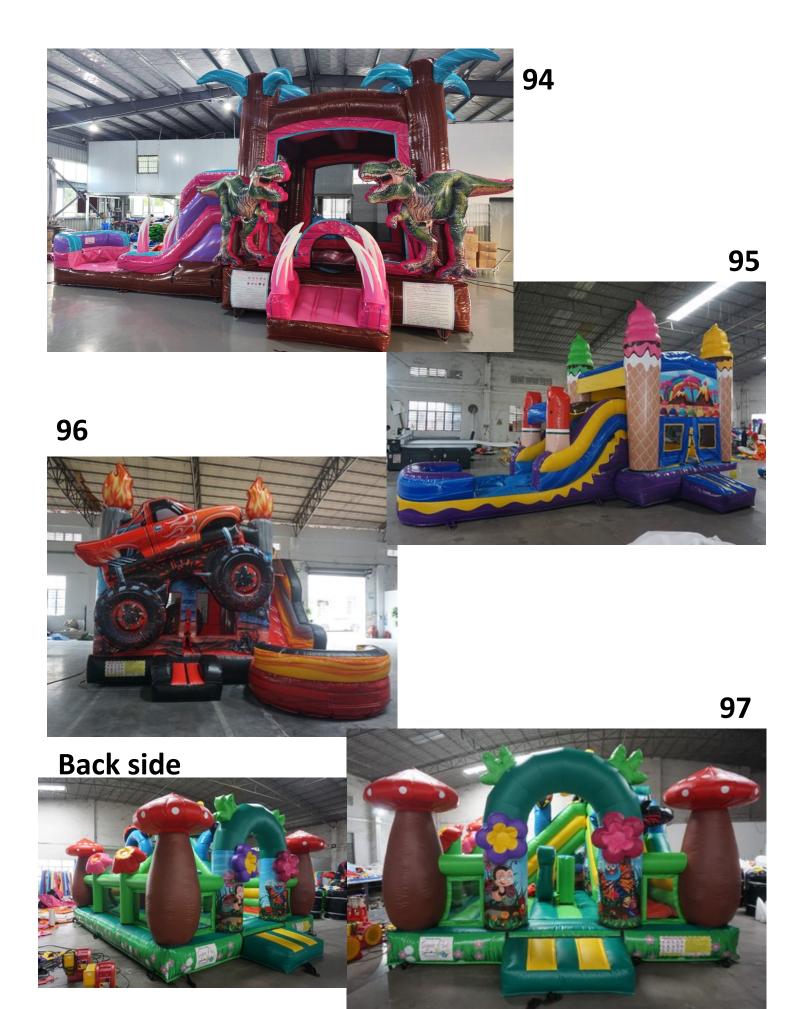

#92 Batman Bounce House \$155 Full Day \$125 Half Day Ages 1-4 15'x15' Bouncer

#93 Tropical Rainbow Waterslide \$305 Full Day \$255 Half Day All ages 17' Tall Dual Lane #94 Pink Dinosaur Wet/Dry Combo \$250 Full Day \$200 Half day Ages 1-14

- #95 Ice Cream Dream Wet/Dry Combo \$250 Full Day and \$200 Half Day Ages 1-14
- #96 Monster Truck Dry Combo \$250 Full Day and \$200 Half Day Ages 1-14
- **#97 Enchanted Forest Playground \$250 Full Day and \$200 Half Day Ages 1-14**
- #98 Princess Palace Playground Combo \$250 Full Day and \$200 Half Day Ages 1-14
- #99 Soccer Dart Game \$175 A Day
- #100 Festive Obstacle Combo \$300 Full Day and \$250 Half Day All Ages