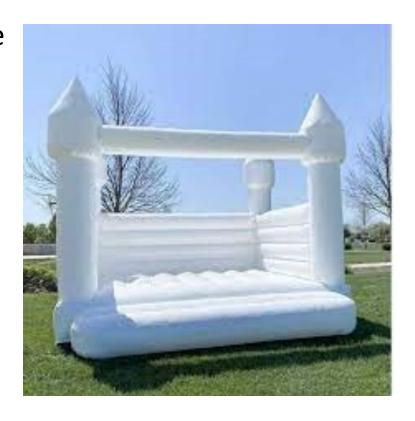

#### White Bounce House

#38 Trolls Bouncer

#39 Pokemon Combo Bouncer

40
Colored
Combo

Monster Obstacle with slide

33' Obstacle or can be rented

separately or with slide for a total of 78'

Helix Marble Wet/Dry Combo

#37 White bounce House 13x13' \$200 Full \$165 Half **Indoor Use Only** #38 Troll Bouncer 15'x15' \$160 a day #39 Pokemon Bouncer combo \$200 Half \$250 Full day #40 Colored Combo with Slide \$160 for half day and \$210 for full day Ages 1-14 only #41 33' Obstacle Course (Obstacle part only) \$175 for Half day \$225 for full day with Monster Slide (78' Total Length \$400 for half day and \$450 for full day #42 Helix Marble Wet/Dry Combo \$200 half day and \$250 a full day 1-18 yrs old #43 Purple Hurricane Dual Lane Slide 22'Tall All ages up to 225lbs \$255 Half Day \$305 Full Day #44 Dinosaur Bouncer 15'x15' Ages 1-10 \$125 Half Day\$16 **#45 Mickey Clubhouse Combo Ages 1-14** \$175 Half Day and \$225 Full Day **#46 Farm Bouncer 15'x15' Ages 1-14\$125 Half Day** 