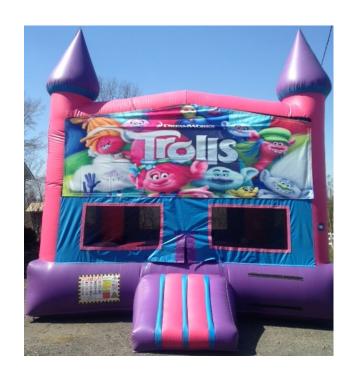

#### White Bounce House

#38 Trolls Bouncer

#39 Pokemon Combo Bouncer

40
Colored
Combo

Monster Obstacle with slide

33' Obstacle or can be rented

separately or with slide for a total of 78'

Helix Marble Wet/Dry Combo

#37 White bounce House 13x13' \$200 Full \$165 Half **Indoor Use Only** #38 Troll Bouncer 15'x15' \$160 a day #39 Pokemon Bouncer combo \$200 Half \$250 Full day #40 Colored Combo with Slide \$160 for half day and \$210 for full day Ages 1-14 only #41 33' Obstacle Course (Obstacle part only) \$175 for Half day \$225 for full day with Monster Slide (78' Total Length \$400 for half day and \$450 for full day #42 Helix Marble Wet/Dry Combo \$200 half day and \$250 a full day 1-18 yrs old #43 Purple Hurricane Dual Lane Slide 22'Tall All ages up to 225lbs \$255 Half Day \$305 Full Day #44 Dinosaur Bouncer 15'x15' Ages 1-10 \$125 Half Day\$16 **#45 Mickey Clubhouse Combo Ages 1-14** \$175 Half Day and \$225 Full Day **#46 Farm Bouncer 15'x15' Ages 1-14\$125 Half Day** 