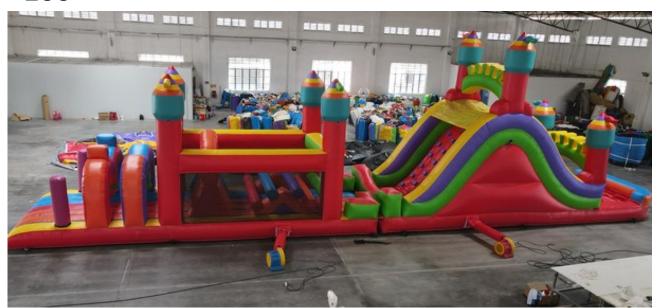

#37 White bounce House 13x13' \$200 Full \$165 Half **Indoor Use Only** #38 Troll Bouncer 15'x15' \$160 a day #39 Pokemon Bouncer combo \$200 Half \$250 Full day #40 Colored Combo with Slide \$160 for half day and \$210 for full day Ages 1-14 only #41 33' Obstacle Course (Obstacle part only) \$175 for Half day \$225 for full day with Monster Slide (78' Total Length \$400 for half day and \$450 for full day #42 Helix Marble Wet/Dry Combo \$200 half day and \$250 a full day 1-18 yrs old #43 Purple Hurricane Dual Lane Slide 22'Tall All ages up to 225lbs \$255 Half Day \$305 Full Day #44 Dinosaur Bouncer 15'x15' Ages 1-10 \$125 Half Day\$16 **#45 Mickey Clubhouse Combo Ages 1-14** \$175 Half Day and \$225 Full Day **#46 Farm Bouncer 15'x15' Ages 1-14\$125 Half Day** 