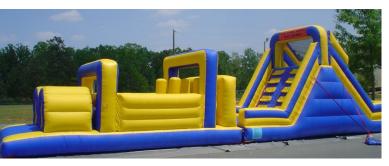

#37 White bounce House 13x13' \$200 Full \$165 Half **Indoor Use Only** #38 Troll Bouncer 15'x15' \$160 a day #39 Pokemon Bouncer combo \$200 Half \$250 Full day #40 Colored Combo with Slide \$160 for half day and \$210 for full day Ages 1-14 only #41 33' Obstacle Course (Obstacle part only) \$175 for Half day \$225 for full day with Monster Slide (78' Total Length \$400 for half day and \$450 for full day #42 Helix Marble Wet/Dry Combo \$200 half day and \$250 a full day 1-18 yrs old #43 Purple Hurricane Dual Lane Slide 22'Tall All ages up to 225lbs \$255 Half Day \$305 Full Day #44 Dinosaur Bouncer 15'x15' Ages 1-10 \$125 Half Day\$16 **#45 Mickey Clubhouse Combo Ages 1-14** \$175 Half Day and \$225 Full Day **#46 Farm Bouncer 15'x15' Ages 1-14\$125 Half Day** 