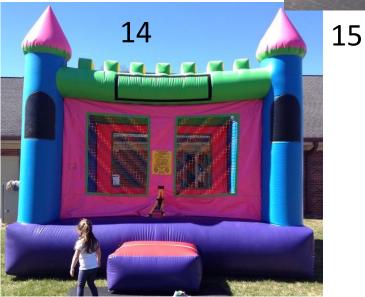

All Ages Full Day \$300 Half Day \$250

- #14) Dream Castle 15x15' \$160 Full Day \$125 Half
  Ages 1-14 Only
- #15) Ninja Turtle 15'x15' Bouncer \$160 Full Day \$125 half day Ages 1-9
- #16) Cotton Candy Combo Wet/Dry \$250 F \$200 H
  Ages 1-14
- #17) Castle Combo Wet/Dry Combo\$250 Full Day \$200 Half Day Ages 1-14
- #18) Bounce N Dip Wet/Dry Combo \$250 Full \$200