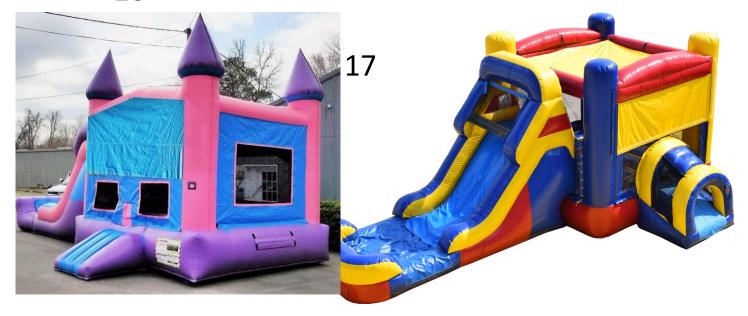

All Ages Full Day \$300 Half Day \$250

- #14) Dream Castle 15x15' \$160 Full Day \$125 Half
  Ages 1-14 Only
- #15) Ninja Turtle 15'x15' Bouncer \$160 Full Day \$125 half day Ages 1-9
- #16) Cotton Candy Combo Wet/Dry \$250 F \$200 H
  Ages 1-14
- #17) Castle Combo Wet/Dry Combo\$250 Full Day \$200 Half Day Ages 1-14
- #18) Bounce N Dip Wet/Dry Combo \$250 Full \$200