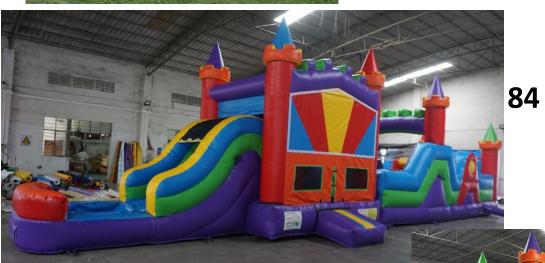

#86 Marble 40' Obstacle Course with slide
All ages \$215 Half Day and \$265 for Full Day
#87 Spiderman Combo Ages 1-14 \$200 for Half Day
and \$255 for full day

#88 Lava Plunge Full Day \$305 Half Day \$255 All Ages