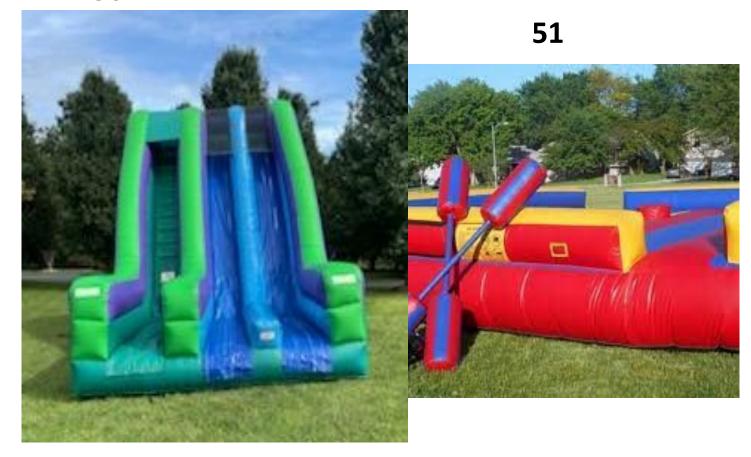

**#51 Inflatable Joust Ring \$175 Full Day** 

**#52 Monster Wave Slide \$250 for Full Day and \$200** for Half Day

#53 Sunshine Slide \$250 for Full Day and \$200 for Half Day

**Dunking Booth \$175 a day** 