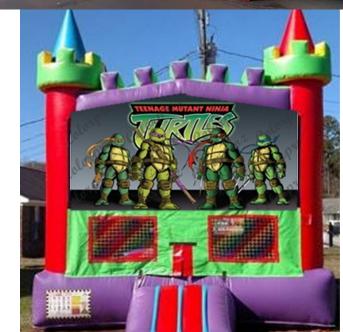

All Ages Full Day \$300 Half Day \$250

- #14) Dream Castle 15x15' \$160 Full Day \$125 Half
  Ages 1-14 Only
- #15) Ninja Turtle 15'x15' Bouncer \$160 Full Day \$125 half day Ages 1-9
- #16) Cotton Candy Combo Wet/Dry \$250 F \$200 H
  Ages 1-14
- #17) Castle Combo Wet/Dry Combo\$250 Full Day \$200 Half Day Ages 1-14
- #18) Bounce N Dip Wet/Dry Combo \$250 Full \$200