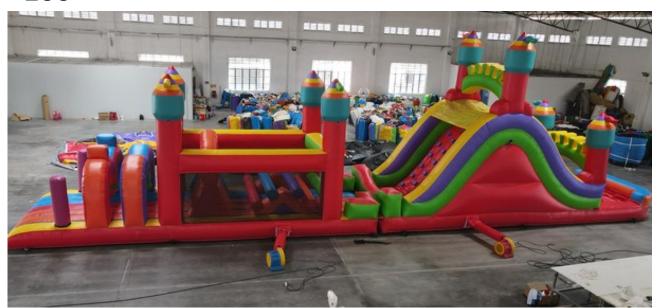

## White Bounce House

#38 Trolls Bouncer

#39 Pokemon Combo Bouncer

40
Colored
Combo

Monster Obstacle with slide

33' Obstacle or can be rented

separately or with slide for a total of 78'

Helix Marble Wet/Dry Combo

#37 White bounce House 13x13' \$200 Full \$165 Half **Indoor Use Only** #38 Troll Bouncer 15'x15' \$160 a day #39 Pokemon Bouncer combo \$200 Half \$250 Full day #40 Colored Combo with Slide \$160 for half day and \$210 for full day Ages 1-14 only #41 33' Obstacle Course (Obstacle part only) \$175 for Half day \$225 for full day with Monster Slide (78' Total Length \$400 for half day and \$450 for full day #42 Helix Marble Wet/Dry Combo \$200 half day and \$250 a full day 1-18 yrs old #43 Purple Hurricane Dual Lane Slide 22'Tall All ages up to 225lbs \$255 Half Day \$305 Full Day #44 Dinosaur Bouncer 15'x15' Ages 1-10 \$125 Half Day\$16 **#45 Mickey Clubhouse Combo Ages 1-14** \$175 Half Day and \$225 Full Day **#46 Farm Bouncer 15'x15' Ages 1-14\$125 Half Day** 