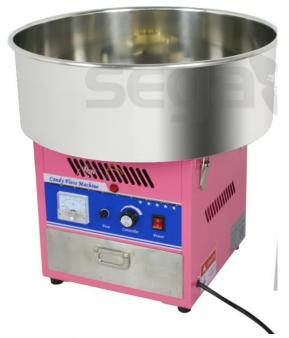

Sno Cone cups 50 for \$4.50

Sno Cone Qt \$6.79

Cotton Candy

Machine

\$65

Table top

Floss 1/2 gal \$10.50
Cotton Candy Bags 100
for \$8.50
Cotton Candy Cones
25 for \$3.00

Pooh