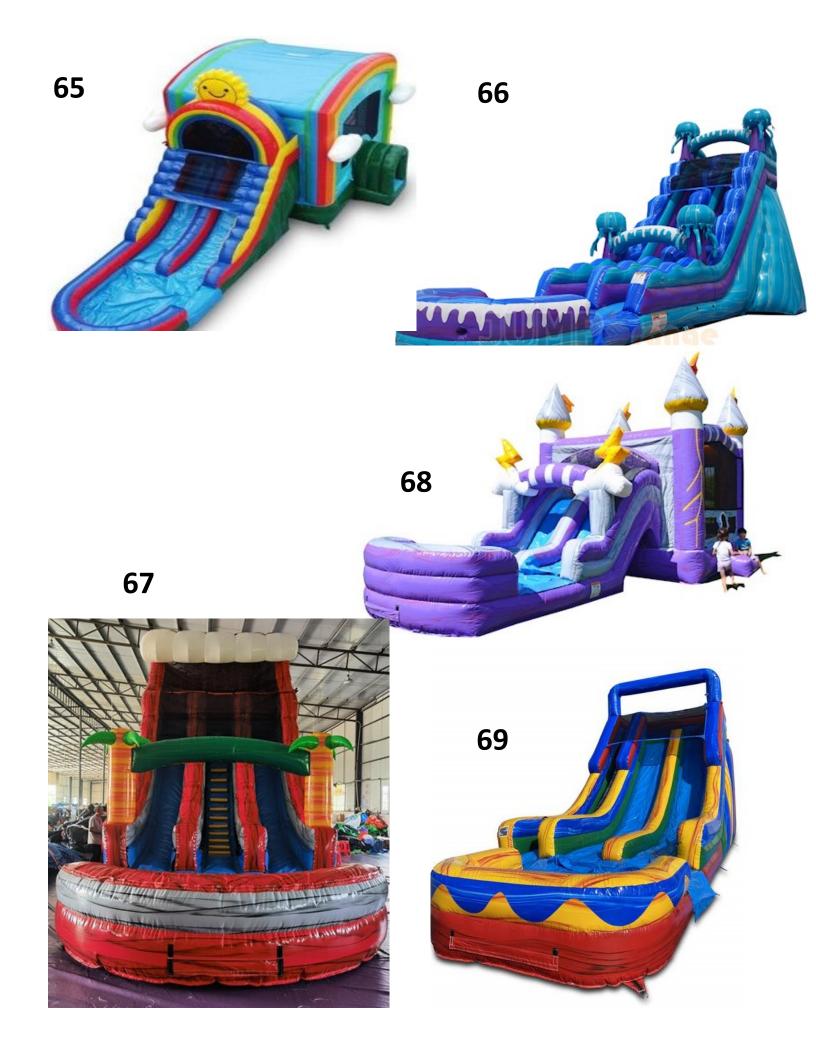

#66 Electric Jellyfish Slide \$250 Half Day and \$300 Full Day All Ages 19'Tall Single Lane

#67 20' Red Crush Waterslide \$255 Half Day and \$305 Full day All ages

#68 Electric Thunder Wet/Dry Combo \$200 Half Day and \$250 Full Day

#69 Regae Fun 20' Dual Lane Slide \$305 Full Day and \$250 for Half Day

#70 Icicle Castle Combo \$175 Half Day and \$225 Full Day #71 Grand Castle Combo \$175 Half Day and \$225 Full Day

**#72 3D Mermaid Wet/Dry Combo \$200 for Half Day and \$250 Full Day** 