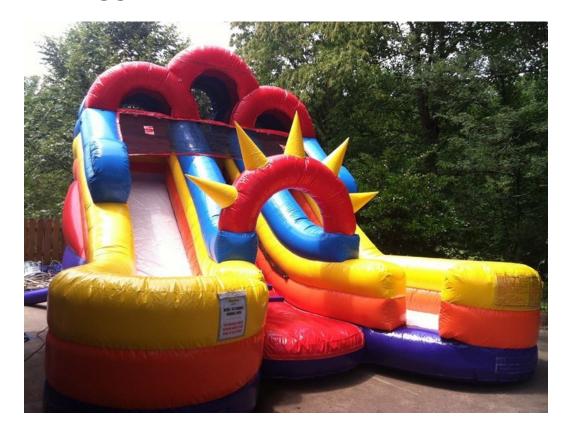

## White Bounce House

#38 Trolls Bouncer

#39 Pokemon Combo Bouncer

40
Colored
Combo

Monster Obstacle with slide

33' Obstacle or can be rented

separately or with slide for a total of 78'

Helix Marble Wet/Dry Combo

#37 White bounce House 13x13' \$200 Full \$165 Half **Indoor Use Only** #38 Troll Bouncer 15'x15' \$160 a day #39 Pokemon Bouncer combo \$200 Half \$250 Full day #40 Colored Combo with Slide \$160 for half day and \$210 for full day Ages 1-14 only #41 33' Obstacle Course (Obstacle part only) \$175 for Half day \$225 for full day with Monster Slide (78' Total Length \$400 for half day and \$450 for full day #42 Helix Marble Wet/Dry Combo \$200 half day and \$250 a full day 1-18 yrs old #43 Purple Hurricane Dual Lane Slide 22'Tall All ages up to 225lbs \$255 Half Day \$305 Full Day #44 Dinosaur Bouncer 15'x15' Ages 1-10 \$125 Half Day\$16 **#45 Mickey Clubhouse Combo Ages 1-14** \$175 Half Day and \$225 Full Day **#46 Farm Bouncer 15'x15' Ages 1-14\$125 Half Day** 