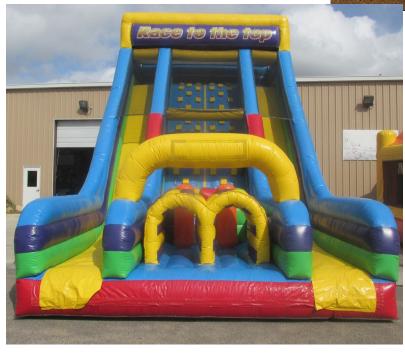

All Ages Full Day \$300 Half Day \$250

- #14) Dream Castle 15x15' \$160 Full Day \$125 Half
  Ages 1-14 Only
- #15) Ninja Turtle 15'x15' Bouncer \$160 Full Day \$125 half day Ages 1-9
- #16) Cotton Candy Combo Wet/Dry \$250 F \$200 H
  Ages 1-14
- #17) Castle Combo Wet/Dry Combo\$250 Full Day \$200 Half Day Ages 1-14
- #18) Bounce N Dip Wet/Dry Combo \$250 Full \$200