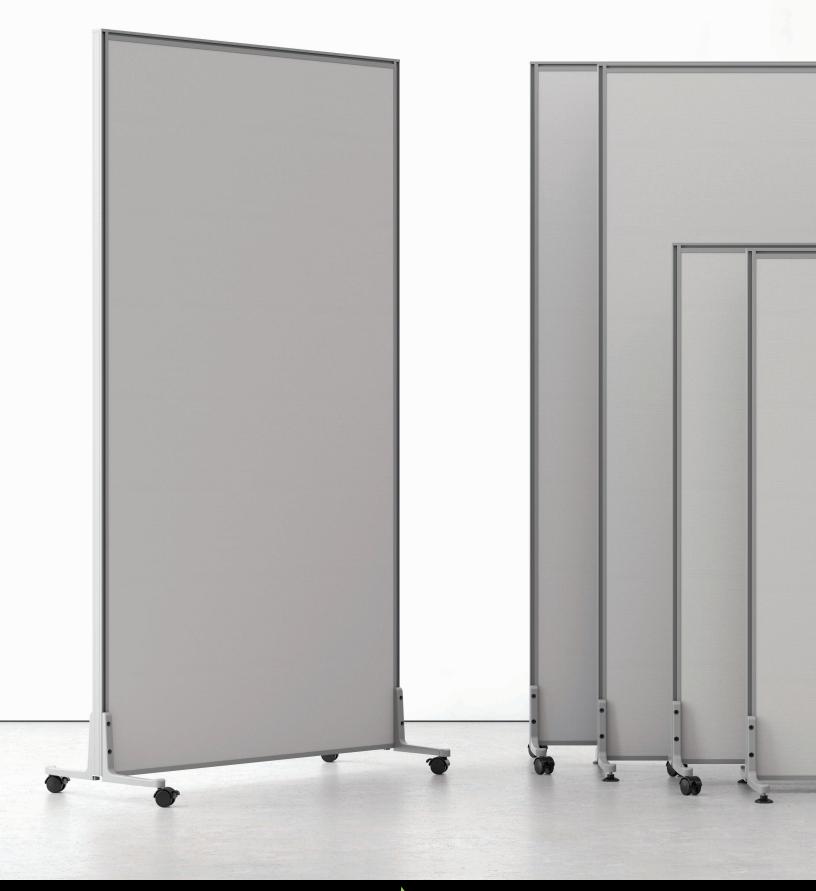

## Freestanding Fabric Divider Panel

Add protection and privacy to any workstation, desk or high traffic area with our versatile freestanding fabric divider panels. Available with both glides and casters, our freestanding dividers panels are a simple, quick and effective way to get the added protection your employees and guests are looking for. Use the panels individually or connect them together using the pre-mounted quick connect brackets.