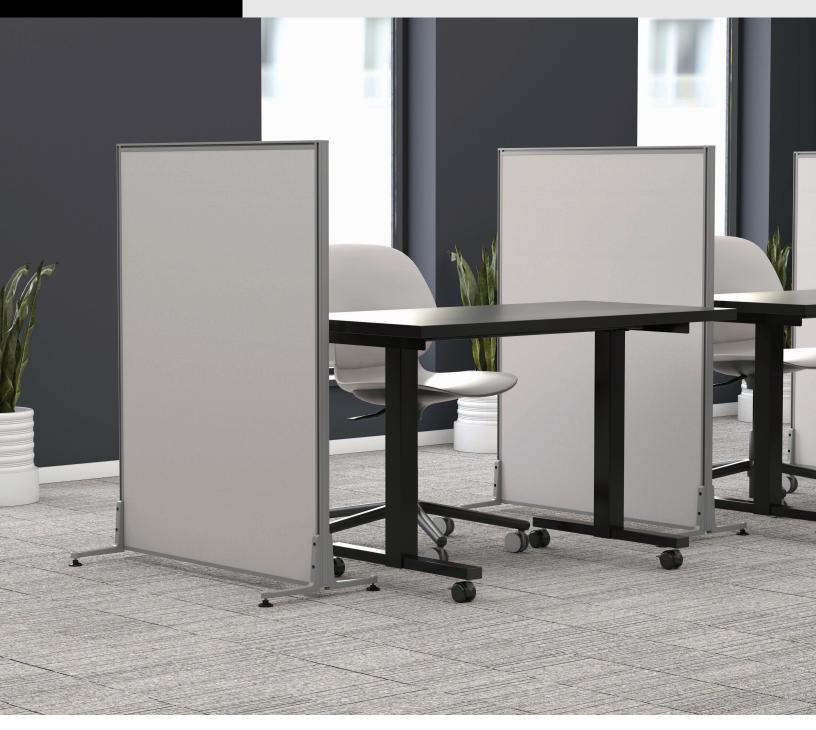

## Freestanding Fabric Divider Panel

Add protection and privacy to any workstation, desk or high traffic area with our versatile freestanding fabric divider panels. Available with both glides and casters, our freestanding dividers panels are a simple, quick and effective way to get the added protection your employees and guests are looking for. Use the panels individually or connect them together using the pre-mounted quick connect brackets.