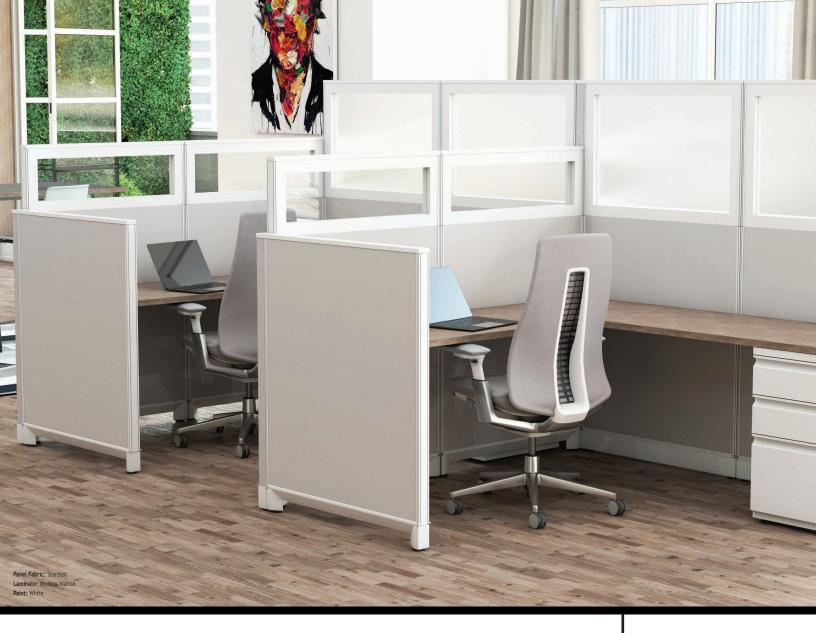

# Freestanding EZcube Panels

Our Freestanding EZcube Panels are an easy, cost effective way to add increased privacy and protection to any office installation. Featuring a durable and light weight design, our freestanding EZcube panels move effortlessly around the office and lock into place where you need them. Add them to the break room, waiting room, training room or anywhere else you need increased protection and separation.

## Freestanding Laminate Screens

Add protection and privacy to any workstation or desk with our freestanding laminate privacy screens. Our freestanding privacy screens are a simple, quick and effective way to get the added protection your employees are looking for. Both sides of the screen are laminated combined with an aluminum frame around the outside making it both durable and easy to clean.