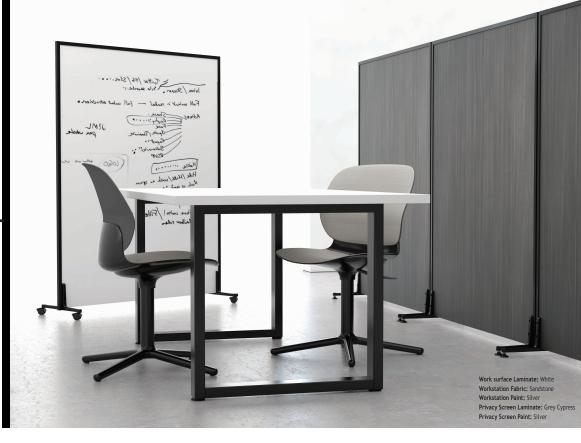

## Freestanding Laminate Screens

Add protection and privacy to any workstation or desk with our freestanding laminate privacy screens. Our freestanding privacy screens are a simple, quick and effective way to get the added protection your employees are looking for. Both sides of the screen are laminated combined with an aluminum frame around the outside making it both durable and easy to clean.