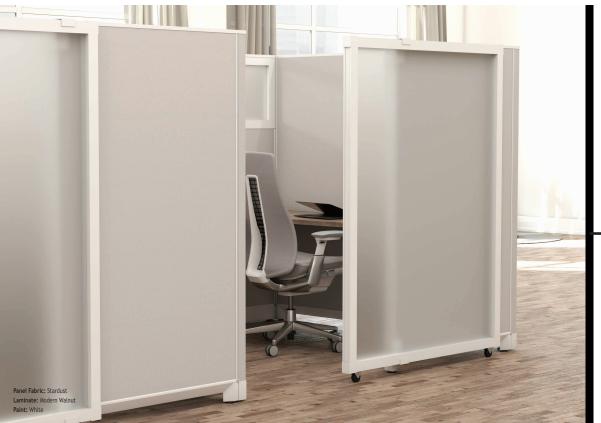

# Freestanding EZcube Panels

Our Freestanding EZcube Panels are an easy, cost effective way to add increased privacy and protection to any office installation. Featuring a durable and light weight design, our freestanding EZcube panels move effortlessly around the office and lock into place where you need them. Add them to the break room, waiting room, training room or anywhere else you need increased protection and separation.

## Freestanding Laminate Screens

Add protection and privacy to any workstation or desk with our freestanding laminate privacy screens. Our freestanding privacy screens are a simple, quick and effective way to get the added protection your employees are looking for. Both sides of the screen are laminated combined with an aluminum frame around the outside making it both durable and easy to clean.