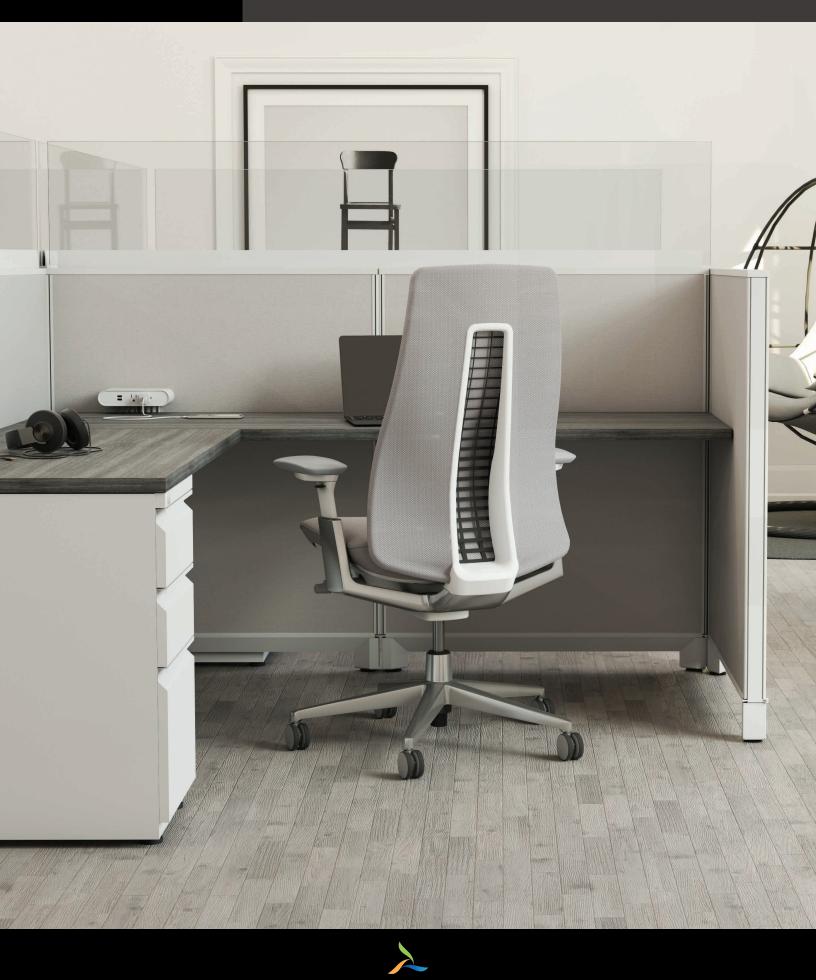

#### Frameless Glass

Our frameless glass add-ons are a modern and affordable way to add protection and increased privacy to any workstation, table or desk. Featuring both clear and frosted glass with heights ranging from 8"-18" and widths ranging form 22"-70". The simple yet effective design allows it to be incorporated into a large range of installations.