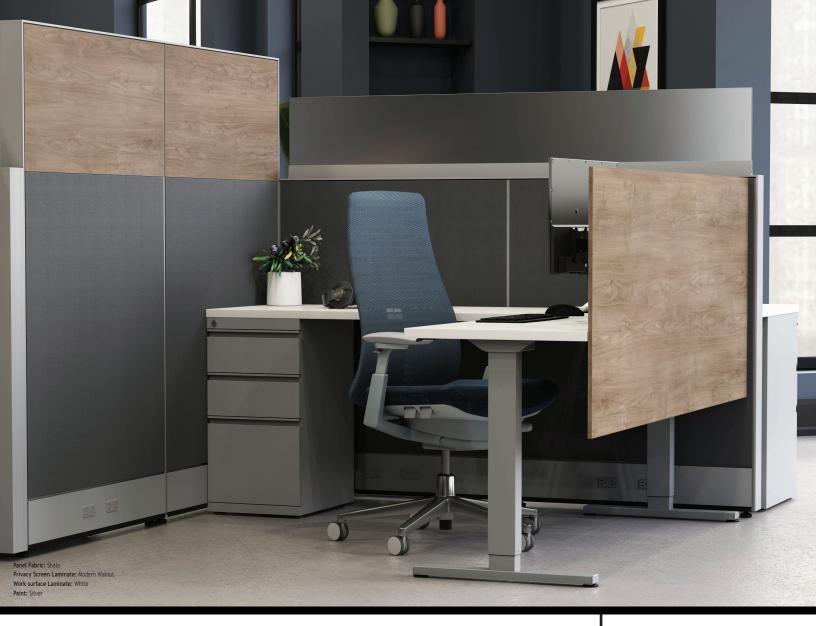

# Laminate Privacy Screens

Add protection and privacy to any workstation or height adjustable desk with our laminate privacy screens. Our privacy screens offer a simple and quick installation with the ability to be incorporated into a large range of new or existing installations. Featuring pre-drilled holes for mounting brackets providing an easy and accurate installation. Both sides of the screen are laminated making it durable and easy to clean.