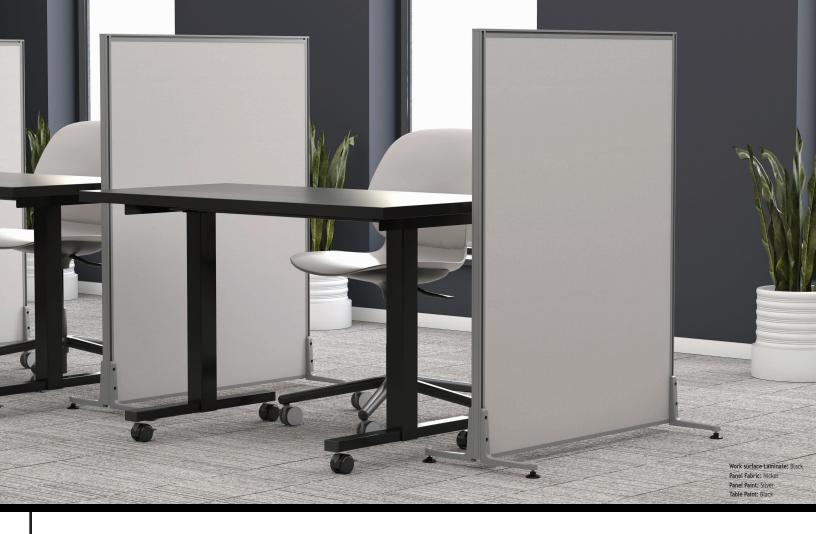

# Freestanding EZcube Panels

Our Freestanding EZcube Panels are an easy, cost effective way to add increased privacy and protection to any office installation. Featuring a durable and light weight design, our freestanding EZcube panels move effortlessly around the office and lock into place where you need them. Add them to the break room, waiting room, training room or anywhere else you need increased protection and separation.