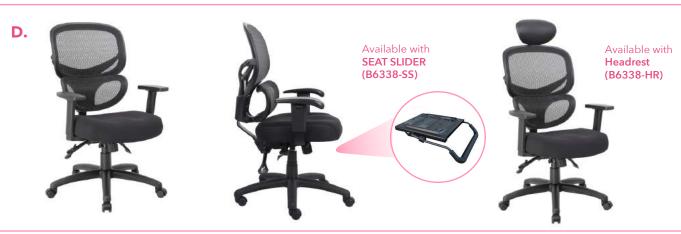

D

ORANGE (OR)

CHARCOAL GREY (CG)

PURPLE (PR)

OVERALL DIMENSIONS: 25"W x 26"D x 37" - 40"H

For more information on chair features see page 3.

|    | _        |                                                                                                                                                                                                                                        | •            |            |
|----|----------|----------------------------------------------------------------------------------------------------------------------------------------------------------------------------------------------------------------------------------------|--------------|------------|
|    |          |                                                                                                                                                                                                                                        |              |            |
| C. | B6888-BK | Upholstered in mesh fabric, which allows air to pass to prevent body heat and moisture build-<br>up • Seat slider allows the user to easily adjust the seat depth • Contemporary ergonomic<br>mesh back • Pivot arms • 27" chrome base |              | BLACK (BK) |
|    |          | *Available chair model with headrest (B6888-BK-HR)  OVERALL DIMENSIONS: 27"W x 27"D x 40.5" - 45.5"H                                                                                                                                   |              |            |
| D. | B6338    | Seat upholstered in SereneSoft fabric and back upholstered in mesh fabric Ratchet back with active lumbar support Contemporary ergonomic mesh back 27" nylon base                                                                      | <b>ABGF0</b> | BLACK (BK) |
|    |          | * Available chair model with headrest (B6338-HR)  * Available with optional seat slider (B6338-SS)                                                                                                                                     |              |            |
|    |          | OVERALL DIMENSIONS: 27"W x 28"D x 40" - 45.5"H                                                                                                                                                                                         |              |            |
| E. | B580     | Back upholstered in unique "web" fabric, which allows air to pass • Seat surface and outer back upholstered in LeatherPlus • "Web" back distributes weight evenly and provides the                                                     | ABGDU        | BLACK (BK) |