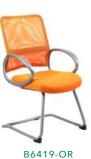

В. B6416Upholstered in mesh fabric, which allows air to pass to prevent body heat and moisture build-up  $\,^{ullet}\,$  Pewter finished loop armrests  $\,^{ullet}\,$  25" pewter finished base

\* Available in matching guest chair (B6419-)

D

ORANGE (OR)

CHARCOAL GREY (CG)

PURPLE (PR)

OVERALL DIMENSIONS: 25"W x 26"D x 37" - 40"H

For more information on chair features see page 3.

|    | _        |                                                                                                                                                                                                                                        | •            |            |
|----|----------|----------------------------------------------------------------------------------------------------------------------------------------------------------------------------------------------------------------------------------------|--------------|------------|
|    |          |                                                                                                                                                                                                                                        |              |            |
| C. | B6888-BK | Upholstered in mesh fabric, which allows air to pass to prevent body heat and moisture build-<br>up • Seat slider allows the user to easily adjust the seat depth • Contemporary ergonomic<br>mesh back • Pivot arms • 27" chrome base |              | BLACK (BK) |
|    |          | *Available chair model with headrest (B6888-BK-HR)  OVERALL DIMENSIONS: 27"W x 27"D x 40.5" - 45.5"H                                                                                                                                   |              |            |
| D. | B6338    | Seat upholstered in SereneSoft fabric and back upholstered in mesh fabric Ratchet back with active lumbar support Contemporary ergonomic mesh back 27" nylon base                                                                      | <b>ABGF0</b> | BLACK (BK) |
|    |          | * Available chair model with headrest (B6338-HR)  * Available with optional seat slider (B6338-SS)                                                                                                                                     |              |            |
|    |          | OVERALL DIMENSIONS: 27"W x 28"D x 40" - 45.5"H                                                                                                                                                                                         |              |            |
| E. | B580     | Back upholstered in unique "web" fabric, which allows air to pass • Seat surface and outer back upholstered in LeatherPlus • "Web" back distributes weight evenly and provides the                                                     | ABGDU        | BLACK (BK) |