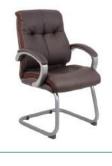

## **300 LB WEIGHT CAPACITY**

B.

|    | MODEL      | DESCRIPTION                                                                                                                                                                                                                                 | SIZE                   | COLORS       |
|----|------------|---------------------------------------------------------------------------------------------------------------------------------------------------------------------------------------------------------------------------------------------|------------------------|--------------|
| A. | B709       | Upholstered in black Caressoft • Black steel sled base • 350 lb weight capacity                                                                                                                                                             | 25.5"W x 26"D x 35"H   | BLACK (BK)   |
| В. | BR99801-BY | Upholstered in oxblood vinyl • Classic traditional button tufted styling • Mahogany wood finished legs • Hand applied individual antique brass nail head trim                                                                               | 30"W x 27.5"D x 32"H   | OXBLOOD (BY) |
| C. | B9591AM-BK | Upholstered in antimicrobial vinyl • Back and seat separation for easy cleaning • Black steel frame with armrest • "Wall Saver" leg design • 300 lb weight capacity  * Available in 500 lb weight capacity with wider seat (B9591AM-BK-500) | 24"W x 23.5"D x 32.5"H | BLACK (BK)   |
| D. | B9595AM-BK | Upholstered in antimicrobial vinyl • Back and seat separation for easy cleaning • Black steel frame without armrest • "Wall Saver" leg design • 300 lb weight capacity                                                                      | 22"W x 23"D x 32.5"H   | BLACK (BK)   |
|    |            | * Available in 400 lb weight capacity with wider seat (B9595AM-BK-400)                                                                                                                                                                      |                        |              |