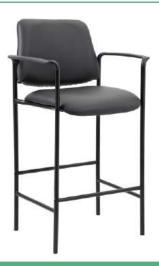

mercial linen with driftwood finished frame





Overall dimensions: 23"W x 27"D x 34"H

OVERALL DIMENSIONS: 25.5"W x 29"D x 28"H

C.

















N6ST-M

MODEL

DESCRIPTION

COLORS

Mid-back box arm styling • Easy cleaning

B639-BK
B639-BK
B659-MG
B669BK-SG
B669BK-SG: Upholstered in black Caressoft with mahogany legs
B669BK-SG: Upholstered in medium grey commercial linen with black legs
B669BK-SG: Upholstered in tufted slate grey commercial linen with black legs

OVERALL DIMENSIONS: 26"W x 27"D x 35.5"H

Upholstered in Caressoft • Mid-back box arm chair • Mahogany wood finish • Chairs can be connected

\* Optional mahogany finished connecting tables available (N6CT-M / N6ST-M)

OVERALL DIMENSIONS: 24.5"W x 25"D x 35"H

together with optional kit (B6GC)

B629M





Α.







В.











#### MODEL

A. B9501 B9503 B9505 DESCRIPTION

Powder coated steel frames and molded arm caps • Waterfall seat reduces stress on legs •

B9501: Upholstered in black Caressoft **or** crepe fabric with rounded back and armrests B9503-: Upholstered in black Caressoft **or** crepe fabric with square back and armrests B9505: Upholstered in black Caressoft **or** crepe fabric with rounded back and without armrests

B9501 BLACK (BK)

B9503 BLACK (BK)



BLACK CARESSOFT (CS)



BURGUNDY (BY) GREY (GY) BLACK CARESSOFT (CS)







B9505 BLACK (BK)

BLACK CARESSOFT (CS)



OVERALL DIMENSIONS: 23.5"W x 23"D x 30.5"H

B. B9503R-CS

Upholstered in black Caressoft • Fixed armrests • 4 leg tubular black steel with casters • Waterfall seat reduces stress on legs • Stacks 4 chair high



OVERALL DIMENSIO