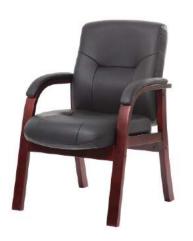

BLACK (BK)

BLACK (BK) ABGD Upholstered in black LeatherPlus • Passive ergonomic seating with built in lumbar support • 27" base B8376-M with hardwood caps and mahogany finish OVERALL DIMENSIONS: 27"W x 27"D x 40.5 - 44"H