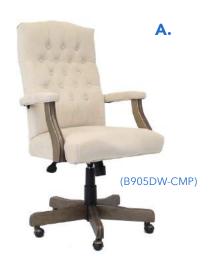

MODEL

Classic traditional button tufted styling Driftwood finished armrests 27" driftwood finished base

B905DW-CMP: upholstered in champagne velvet fabric

CHAMPAGNE (CMP)

CHAMPAGNE (CMP)

OVERALL DIMENSIONS: 27"W x 28"D x 43" - 47"H

B905DW-NV: upholstered in denim blue commercial linen B905DW-SG: upholstered in slate grey commercial linen

Upholstered in oxblood vinyl **or** black Caressoft • Hand applied brass nail head trim • Classic traditional button tufted styling • 27" mahogany finished base