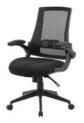

В. B6416Upholstered in mesh fabric, which allows air to pass to prevent body heat and moisture build-up  $\,^{ullet}\,$  Pewter finished loop armrests  $\,^{ullet}\,$  25" pewter finished base

\* Available in matching guest chair (B6419-)

D

ORANGE (OR)

CHARCOAL GREY (CG)

PURPLE (PR)

OVERALL DIMENSIONS: 25"W x 26"D x 37" - 40"H

For more information on chair features see page 3.

|    | _        |                                                                                                                                                                                                                                        | •            |            |
|----|----------|----------------------------------------------------------------------------------------------------------------------------------------------------------------------------------------------------------------------------------------|--------------|------------|
|    |          |                                                                                                                                                                                                                                        |              |            |
| C. | B6888-BK | Upholstered in mesh fabric, which allows air to pass to prevent body heat and moisture build-<br>up • Seat slider allows the user to easily adjust the seat depth • Contemporary ergonomic<br>mesh back • Pivot arms • 27" chrome base |              | BLACK (BK) |
|    |          | *Available chair model with headrest (B6888-BK-HR)  OVERALL DIMENSIONS: 27"W x 27"D x 40.5" - 45.5"H                                                                                                                                   |              |            |
| D. | B6338    | Seat upholstered in SereneSoft fabric and back upholstered in mesh fabric Ratchet back with active lumbar support Contemporary ergonomic mesh back 27" nylon base                                                                      | <b>ABGF0</b> | BLACK (BK) |
|    |          | * Available chair model with headrest (B6338-HR)  * Available with optional seat slider (B6338-SS)                                                                                                                                     |              |            |
|    |          | OVERALL DIMENSIONS: 27"W x 28"D x 40" - 45.5"H                                                                                                                                                                                         |              |            |
| E. | B580     | Back upholstered in unique "web" fabric, which allows air to pass • Seat surface and outer back upholstered in LeatherPlus • "Web" back distributes weight evenly and provides the                                                     | ABGDU        | BLACK (BK) |