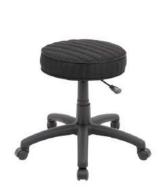

oop armrests (B317-)

OVERALL DIMENSIONS: 25"W x 25"D x 35" - 40"H

MOSSY OAK (MO)







**ABGD** 

ABGD







MODEL DESCRIPTION FEATURES

B7506-MO

Upholstered in Mossy Oak licensed brand fabric • Mid-back styling with extra lumbar support • Padded armrests • 27" nylon base

OVERALL DIMENSIONS: 27"W x 28.5"D x 39.5" - 43"H







MODEL DESCRIPTION FEATURES

B991-MO

400 lb weight capacity • Upholstered in Mossy Oak licensed brand fabric • Wrap around steel frame construction • Padded armrests • 27" black steel base

OVERALL DIMENSIONS: 31"W x 31"D x 44" - 47"H







MODEL DESCRIPTION FEATURES

B315-MO

Upholstered in Mossy Oak licensed brand fabric • Thick padded seat and back with built-in lumbar support • Waterfall seat design to reduce stress to the legs • 25" nylon base













В.















|    |           | (D10210)                                                                                                                                                                                                                                                                                |            |                               |
|----|-----------|-----------------------------------------------------------------------------------------------------------------------------------------------------------------------------------------------------------------------------------------------------------------------------------------|------------|-------------------------------|
|    |           |