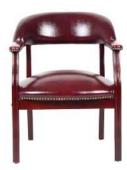

## B9540 | B9545 ~ CAPTAIN'S GUEST ARM CHAIR SERIES

(B9540-BY)

(B9540-BE)

(B9540DW-SG)

(B9545-BK)

(B9545-BY)

(B9545-BE)

(B9545DW-SG)

| MODEL |        | DESCRIPTION                                                                                                                                                                                                                                                                                                                                                  | SIZE               | CC         | LORS            |
|-------|--------|--------------------------------------------------------------------------------------------------------------------------------------------------------------------------------------------------------------------------------------------------------------------------------------------------------------------------------------------------------------|--------------------|------------|-----------------|
| D.    | B9540- | Hand applied brass nail head trim • Classic traditional styling • No-sag spring seat  B9540-BK: Upholstered in black Caressoft with mahogany finished wood                                                                                                                                                                                                   | 24"W x 26"D x 31"H | BLACK (BK) | OXBLOOD (BY)    |
|       |        | B9540-BE: Upholstered in blue vinyl with mahogany finished wood B9540-BY: Upholstered in oxblood vinyl with mahogany finished wood B9540DW-SG: Upholstered in commercial slate grey linen with driftwood finished wood (Hand applied brass nail head trim NOT featured for chair model)                                                                      |                    | BLUE (BE)  | SLATE GREY (SG) |
| E.    | B9545- | Hand applied brass nail head trim • Classic traditional styling • No-sag spring seat • Hooded brass casters                                                                                                                                                                                                                                                  | 24"W x 26"D x 31"H | BLACK (BK) | OXBLOOD (BY)    |
|       |        | B9545-BK: Upholstered in black Caressoft with mahogany finished wood B9545-BE: Upholstered in blue vinyl with mahogany finished wood B9545-BY: Upholstered in oxblood vinyl with mahogany finished wood B9545DW-SG: Upholstered in commercial slate grey linen with driftwood finished wood (Hand applied brass nail head trim NOT featured for chair model) |                    | BLUE (BE)  | SLATE GREY (SG) |