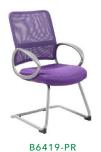

В. B6416Upholstered in mesh fabric, which allows air to pass to prevent body heat and moisture build-up  $\,^{ullet}\,$  Pewter finished loop armrests  $\,^{ullet}\,$  25" pewter finished base

\* Available in matching guest chair (B6419-)

D

ORANGE (OR)

CHARCOAL GREY (CG)

PURPLE (PR)

OVERALL DIMENSIONS: 25"W x 26"D x 37" - 40"H

For more information on chair features see page 3.

|    | _        |                                                                                                                                                                                                                                        | •            |            |
|----|----------|----------------------------------------------------------------------------------------------------------------------------------------------------------------------------------------------------------------------------------------|--------------|------------|
|    |          |                                                                                                                                                                                                                                        |              |            |
| C. | B6888-BK | Upholstered in mesh fabric, which allows air to pass to prevent body heat and moisture build-<br>up • Seat slider allows the user to easily adjust the seat depth • Contemporary ergonomic<br>mesh back • Pivot arms • 27" chrome base |              | BLACK (BK) |
|    |          | *Available chair model with headrest (B6888-BK-HR)  OVERALL DIMENSIONS: 27"W x 27"D x 40.5" - 45.5"H                                                                                                                                   |              |            |
| D. | B6338    | Seat upholstered in SereneSoft fabric and back upholstered in mesh fabric Ratchet back with active lumbar support Contemporary ergonomic mesh back 27" nylon base                                                                      | <b>ABGF0</b> | BLACK (BK) |
|    |          | * Available chair model with headrest (B6338-HR)  * Available with optional seat slider (B6338-SS)                                                                                                                                     |              |            |
|    |          | OVERALL DIMENSIONS: 27"W x 28"D x 40" - 45.5"H                                                                                                                                                                                         |              |            |
| E. | B580     | Back upholstered in unique "web" fabric, which allows air to pass • Seat surface and outer back upholstered in LeatherPlus • "Web" back distributes weight evenly and provides the                                                     | ABGDU        | BLACK (BK) |