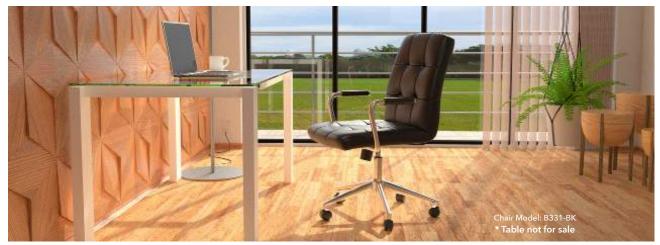

BLACK (BK)

OVERALL DIMENSIONS: 27"W x 29"D x 42" - 45"H

**MID-BACK CHAIR** (B7906)

Upholstered in black Caressoft ● Executive high back styling with extra lumbar support ● Padded armrests B7901 D. 27" nylon base B7906 \* Available in matching mid-back chair (B7906) | Dimensions:  $27"W \times 31"D \times 40" - 43.5"H$ \* Available in matching guest chair (B7909) \* Optional knee tilt mechanism for high-back or mid-back styled chair models (B7902 / B7907) OVERALL DIMENSIONS: 27"W x 30"D x 43.5" - 47"H B9331 Upholstered in black CaressoftPlus • Pillow top cushions for added comfort • Pewter finished armrests • 27" nylon base B9336 \* Available in matching mid-back chair (B9336) | Dimensions: 27"W x 30"D x 38" - 41"H \* Available in matching guest chair (B9339) OVERALL DIMENSIONS: 27"W x 31.5"D x 43.5" - 46.5"H B7401 Upholstered in black Caressoft • Executive high back styling with extra lumbar support • Padded armrests • 27" nylon base B7406