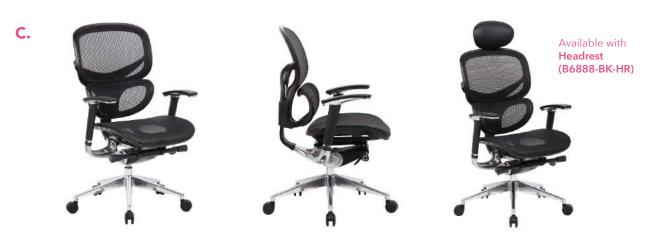

D

ORANGE (OR)

CHARCOAL GREY (CG)

PURPLE (PR)

OVERALL DIMENSIONS: 25"W x 26"D x 37" - 40"H

For more information on chair features see page 3.

|    | _        |                                                                                                                                                                                                                                        | •            |            |
|----|----------|----------------------------------------------------------------------------------------------------------------------------------------------------------------------------------------------------------------------------------------|--------------|------------|
|    |          |                                                                                                                                                                                                                                        |              |            |
| C. | B6888-BK | Upholstered in mesh fabric, which allows air to pass to prevent body heat and moisture build-<br>up • Seat slider allows the user to easily adjust the seat depth • Contemporary ergonomic<br>mesh back • Pivot arms • 27" chrome base |              | BLACK (BK) |
|    |          | *Available chair model with headrest (B6888-BK-HR)  OVERALL DIMENSIONS: 27"W x 27"D x 40.5" - 45.5"H                                                                                                                                   |              |            |
| D. | B6338    | Seat upholstered in SereneSoft fabric and back upholstered in mesh fabric Ratchet back with active lumbar support Contemporary ergonomic mesh back 27" nylon base                                                                      | <b>ABGF0</b> | BLACK (BK) |
|    |          | * Available chair model with headrest (B6338-HR)  * Available with optional seat slider (B6338-SS)                                                                                                                                     |              |            |
|    |          | OVERALL DIMENSIONS: 27"W x 28"D x 40" - 45.5"H                                                                                                                                                                                         |              |            |
| E. | B580     | Back upholstered in unique "web" fabric, which allows air to pass • Seat surface and outer back upholstered in LeatherPlus • "Web" back distributes weight evenly and provides the                                                     | ABGDU        | BLACK (BK) |