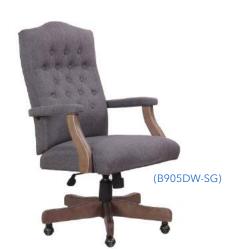

MODEL

Classic traditional button tufted styling Driftwood finished armrests 27" driftwood finished base

B905DW-CMP: upholstered in champagne velvet fabric

CHAMPAGNE (CMP)

CHAMPAGNE (CMP)

OVERALL DIMENSIONS: 27"W x 28"D x 43" - 47"H

B905DW-NV: upholstered in denim blue commercial linen B905DW-SG: upholstered in slate grey commercial linen

Upholstered in oxblood vinyl **or** black Caressoft • Hand applied brass nail head trim • Classic traditional button tufted styling • 27" mahogany finished base