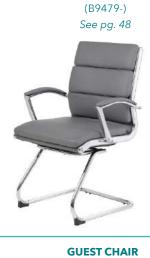

\* Available in matching mid-back chair (B9476-) | Dimensions:  $27"W \times 27"D \times 37" - 41"H$ 

\* Available in matching guest chair (B9479-)

OVERALL DIMENSIONS: 27"W x 30"D x 43" - 47"H

Upholstered in black Caressoft with cherry **or** mahogany finished wood • Dacron filled top cushions with perforated centers • 27" cherry **or** mahogany finished wood base