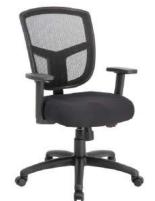

D

ORANGE (OR)

CHARCOAL GREY (CG)

PURPLE (PR)

OVERALL DIMENSIONS: 25"W x 26"D x 37" - 40"H

For more information on chair features see page 3.

|    | _        |                                                                                                                                                                                                                                        | •            |            |
|----|----------|----------------------------------------------------------------------------------------------------------------------------------------------------------------------------------------------------------------------------------------|--------------|------------|
|    |          |                                                                                                                                                                                                                                        |              |            |
| C. | B6888-BK | Upholstered in mesh fabric, which allows air to pass to prevent body heat and moisture build-<br>up • Seat slider allows the user to easily adjust the seat depth • Contemporary ergonomic<br>mesh back • Pivot arms • 27" chrome base |              | BLACK (BK) |
|    |          | *Available chair model with headrest (B6888-BK-HR)  OVERALL DIMENSIONS: 27"W x 27"D x 40.5" - 45.5"H                                                                                                                                   |              |            |
| D. | B6338    | Seat upholstered in SereneSoft fabric and back upholstered in mesh fabric Ratchet back with active lumbar support Contemporary ergonomic mesh back 27" nylon base                                                                      | <b>ABGF0</b> | BLACK (BK) |
|    |          | * Available chair model with headrest (B6338-HR)  * Available with optional seat slider (B6338-SS)                                                                                                                                     |              |            |
|    |          | OVERALL DIMENSIONS: 27"W x 28"D x 40" - 45.5"H                                                                                                                                                                                         |              |            |
| E. | B580     | Back upholstered in unique "web" fabric, which allows air to pass • Seat surface and outer back upholstered in LeatherPlus • "Web" back distributes weight evenly and provides the                                                     | ABGDU        | BLACK (BK) |