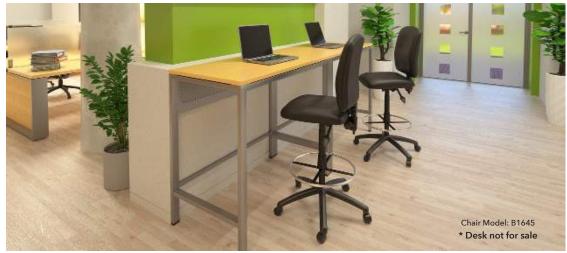

table armrests (B16216)
- \* Available stool with loop armrests (B16217)

B16216:

OVERALL DIMENSIONS: 25"W x 25"D x 42" - 45.5"H

D. B1615Upholstered in tweed fabric • Contoured back and seat help to relieve back strain • 20" diameter chrome footring • 25" nylon base

B1616:

BLACK (BK)

B1616-B1617-

\* Available stool with adjustable armrests (B1616)

\* Available stool with loop armrests (B1617)



OVERALL DIMENSIONS: 25"W x 25"D x 44.5" - 49.5"H

GREY (GY) BURGUNDY (BY)

B1690-

B1691-

Upholstered in crepe fabric **or** black Caressoft • Contoured back and seat help to relieve back strain • 20" diameter chrome footring • 27" nylon base



GREY (GY)

BURGUNDY (BY)

BLUE (BE)

\* Available stool with height adjustable armrests (B1691)

OVERALL DIMENSIONS: 25"W x 25"D x 41.5" - 49.5"H





Optional glides: Interchangable with standard casters



Available with height adjustable armrests (B1636-/B1646-)



Available with loop armrests (B1637-/B1647-)







Available with height adjustable armrests (B1681-)

## A B F O

B1636 / B1646:

## BLACK CREPE FABRIC

BLACK LEATHERPLUS

B1635 / B1645 B1636 / B1646 B1637 / B1647 Upholstered in black crepe fabric (B1635/B1636/1637) **or** black LeatherPlus (B1645/B1646/ B1647) • 20" diameter chrome footring • 27" nylon base

- \* Available stool with adjustable armrests (B1636 / B1646)
- \* Available stool with loop armrests (B1637 / B1647)

OVERALL DIMENSIONS: 25"W x 35.5"D x 43.5" - 48"H

Upholstered in black Caressoft • Extra large seat and back cushions • 20" diameter chrome footring • 27" nylon base

\* Available with adjustable