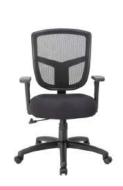

В. B6416Upholstered in mesh fabric, which allows air to pass to prevent body heat and moisture build-up  $\,^{ullet}\,$  Pewter finished loop armrests  $\,^{ullet}\,$  25" pewter finished base

\* Available in matching guest chair (B6419-)

D

ORANGE (OR)

CHARCOAL GREY (CG)

PURPLE (PR)

OVERALL DIMENSIONS: 25"W x 26"D x 37" - 40"H

For more information on chair features see page 3.

|    | _        |                                                                                                                                                                                                                                        | •            |            |
|----|----------|----------------------------------------------------------------------------------------------------------------------------------------------------------------------------------------------------------------------------------------|--------------|------------|
|    |          |                                                                                                                                                                                                                                        |              |            |
| C. | B6888-BK | Upholstered in mesh fabric, which allows air to pass to prevent body heat and moisture build-<br>up • Seat slider allows the user to easily adjust the seat depth • Contemporary ergonomic<br>mesh back • Pivot arms • 27" chrome base |              | BLACK (BK) |
|    |          | *Available chair model with headrest (B6888-BK-HR)  OVERALL DIMENSIONS: 27"W x 27"D x 40.5" - 45.5"H                                                                                                                                   |              |            |
| D. | B6338    | Seat upholstered in SereneSoft fabric and back upholstered in mesh fabric Ratchet back with active lumbar support Contemporary ergonomic mesh back 27" nylon base                                                                      | <b>ABGF0</b> | BLACK (BK) |
|    |          | * Available chair model with headrest (B6338-HR)  * Available with optional seat slider (B6338-SS)                                                                                                                                     |              |            |
|    |          | OVERALL DIMENSIONS: 27"W x 28"D x 40" - 45.5"H                                                                                                                                                                                         |              |            |
| E. | B580     | Back upholstered in unique "web" fabric, which allows air to pass • Seat surface and outer back upholstered in LeatherPlus • "Web" back distributes weight evenly and provides the                                                     | ABGDU        | BLACK (BK) |