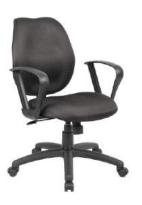

LIGHT GREY (B6COVER11-LG)

**PURPLE** (B6COVER10-PR)

**GREEN** (B6COVER15-GN)

**DARK GREY** (B6COVER08-DG)

NAVY (B6COVER09-NV)

A. B6223-BK

B. B6566-

Back upholstered in linear mesh fabric, which allows air to pass to prevent body heat and moisture build-up • Upholstered seat cushion • Flip armrests • 25" nylon base

BLACK (BK)

OVERALL DIMENSIONS: 25"W x 26.5"D x 36.5" - 39.5"H

Upholstered in mesh fabric, which allows air to pass to prevent body heat and moisture build-up Mesh back provides support by conforming to back shape
 Ajustable lumbar support
 27"