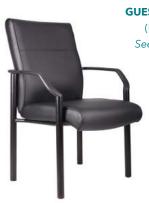

OVERALL DIMENSIONS: 27"W x 30"D x 44.5" - 48"H

GREY (GY)

AIOGAN

For more information on chair features see page 3.

OVERALL DIMENSIONS: 27"W x 30"D x 43.5" - 47"H

**GUEST CHAIR** 

(B7519)

|    | MODEL          | DESCRIPTION                                                                                                                                                                                                                           | FEATURES        | COLORS       |
|----|----------------|---------------------------------------------------------------------------------------------------------------------------------------------------------------------------------------------------------------------------------------|-----------------|--------------|
| C. | B686           | Upholstered in black LeatherPlus • Mid-back passive ergonomic seating with built-in lumbar support • 27" nylon base                                                                                                                   | A B             | BLACK (BK)   |
|    |                | * Available in matching guest chair (B689)                                                                                                                                                                                            | $\Theta$ $\Phi$ |              |
|    |                | OVERALL DIMENSIONS: 27"W x 29"D x 38" - 41"H                                                                                                                                                                                          |                 |              |
| D. | B760C-GR       | Upholstered in granite linen • 27" chrome base                                                                                                                                                                                        | A B             | GRANITE (GR) |
|    | D700C-GR       | * Available in matching guest chair (B769W-GR)                                                                                                                                                                                        | $\Theta$ $\Phi$ |              |
|    |                | OVERALL DIMENSIONS: 30.5"W x 27"D x 34.5" - 37"H                                                                                                                                                                                      |                 |              |
| E. | B7501<br>B7506 | Upholstered in black LeatherPlus • High back styling with extra lumbar support • Padded armrests covered with Caressoft upholstery • 27" nylon base                                                                                   | <b>A B</b>      | BLACK (BK)   |
|    | B7300          | * Available in matching mid-back chair (B7506)   Dimensions: 27"W x 30"D x 39.5" - 43"H  * Available in matching guest chair (B7509 or B7519)  * Optional knee tilt mechanism for high back or mid back styled chairs (B7502 / B7507) | <b>G D</b>      |              |