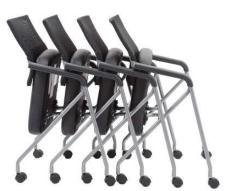

oft **or** crepe fabric with square back and armrests B9505: Upholstered in black Caressoft **or** crepe fabric with rounded back and without armrests

B9501 BLACK (BK)

B9503 BLACK (BK)



BLACK CARESSOFT (CS)



BURGUNDY (BY) GREY (GY) BLACK CARESSOFT (CS)







B9505 BLACK (BK)

BLACK CARESSOFT (CS)



OVERALL DIMENSIONS: 23.5"W x 23"D x 30.5"H

B. B9503R-CS

Upholstered in black Caressoft • Fixed armrests • 4 leg tubular black steel with casters • Waterfall seat reduces stress on legs • Stacks 4 chair high



OVERALL DIMENSIONS: 24"W x 22.5"D x 31.5"H

C. B169503-CS

Bar height stool • Upholstered in black Caressoft • Fixed armrests • 4 tubular black steel legs • Waterfall seat reduces stress on legs • Stacks 4 chair high



OVERALL DIMENSIONS: 24"W x 22"D x 42"H













E.







F.







G.





|    | MODEL                 | DESCRIPTION                                                                                                                                                                                                                                                                                           | COLORS                          |
|----|-----------------------|-------------------------------------------------------------------------------------------------------------------------------------------------------------------------------------------------------------------------------------------------------------------------------------------------------|---------------------------------|
| D. | B1500-                | Upholstered in black fabric