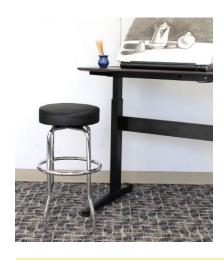

th loop armrests (B317-)

OVERALL DIMENSIONS: 25"W x 25"D x 35" - 40"H

MOSSY OAK (MO)







**ABGD** 

ABGD







MODEL DESCRIPTION FEATURES

B7506-MO

Upholstered in Mossy Oak licensed brand fabric • Mid-back styling with extra lumbar support • Padded armrests • 27" nylon base

OVERALL DIMENSIONS: 27"W x 28.5"D x 39.5" - 43"H







MODEL DESCRIPTION FEATURES

B991-MO

400 lb weight capacity • Upholstered in Mossy Oak licensed brand fabric • Wrap around steel frame construction • Padded armrests • 27" black steel base

OVERALL DIMENSIONS: 31"W x 31"D x 44" - 47"H







MODEL DESCRIPTION FEATURES

B315-MO

Upholstered in Mossy Oak licensed brand fabric • Thick padded seat and back with built-in lumbar support • Waterfall seat design to reduce stress to the legs • 25" nylon base













В.















|    |           | (D10210)                                                                                                                                                                                                                                                                                |            |                               |
|----|-----------|-----------------------------------------------------------------------------------------------------------------------------------------------------------------------------------------------------------------------------------------------------------------------------------------|------------|-------------------------------|
|    |           |