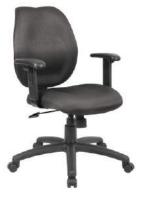

Seat upholstered in black LeatherPlus and back upholstered in breathable mesh fabric •

\* Available in matching guest chair (B6409)

BG

B6406

Pewter finished loop armrests • 25" pewter finished base

OVERALL DIMENSIONS: 25"W x 26"D x 37" - 40"H

В. B6416Upholstered in mesh fabric, which allows air to pass to prevent body heat and moisture build-up  $\,^{ullet}\,$  Pewter finished loop armrests  $\,^{ullet}\,$  25" pewter finished base

\* Available in matching guest chair (B6419-)

D

ORANGE (OR)

CHARCOAL GREY (CG)

PURPLE (PR)

OVERALL DIMENSIONS: 25"W x 26"D x 37" - 40"H

For more information on chair features see page 3.

|    | _        |                                                                                                                                                                                                                                        | •            |            |
|----|----------|----------------------------------------------------------------------------------------------------------------------------------------------------------------------------------------------------------------------------------------|--------------|------------|
|    |          |                                                                                                                                                                                                                                        |              |            |
| C. | B6888-BK | Upholstered in mesh fabric, which allows air to pass to prevent body heat and moisture build-<br>up • Seat slider allows the user to easily adjust the seat depth • Contemporary ergonomic<br>mesh back • Pivot arms • 27" chrome base |              | BLACK (BK) |
|    |          | *Available chair model with headrest (B6888-BK-HR)  OVERALL DIMENSIONS: 27"W x 27"D x 40.5" - 45.5"H                                                                                                                                   |              |            |
| D. | B6338    | Seat upholstered in SereneSoft fabric and back upholstered in mesh fabric Ratchet back with active lumbar support Contemporary ergonomic mesh back 27" nylon base                                                                      | <b>ABGF0</b> | BLACK (BK) |
|    |          | * Available chair model with headrest (B6338-HR)  * Available with optional seat slider (B6338-SS)                                                                                                                                     |              |            |
|    |          | OVERALL DIMENSIONS: 27"W x 28"D x 40" - 45.5"H                                                                                                                                                                                         |              |            |
| E. | B580     | Back upholstered in unique "web" fabric, which allows air to pass • Seat surface and outer back upholstered in LeatherPlus • "Web" back distributes weight evenly and provides the                                                     | ABGDU        | BLACK (BK) |