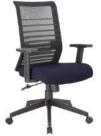

Seat upholstered in black LeatherPlus and back upholstered in breathable mesh fabric •

\* Available in matching guest chair (B6409)

BG

B6406

Pewter finished loop armrests • 25" pewter finished base

OVERALL DIMENSIONS: 25"W x 26"D x 37" - 40"H