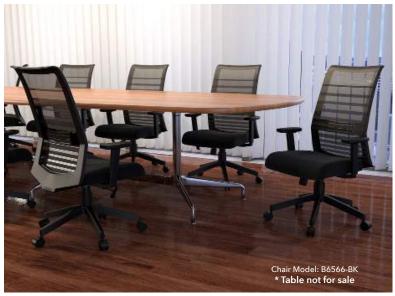

LIGHT GREY (B6COVER11-LG)

**PURPLE** (B6COVER10-PR)

**GREEN** (B6COVER15-GN)

**DARK GREY** (B6COVER08-DG)

NAVY (B6COVER09-NV)

A. B6223-BK

B. B6566-

Back upholstered in linear mesh fabric, which allows air to pass to prevent body heat and moisture build-up • Upholstered seat cushion • Flip armrests • 25" nylon base