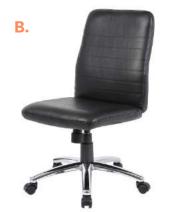

OVERALL DIMENSIONS: 27"W x 28"D x 48" - 51"H

Upholstered in black CaressoftPlus  $\,^{ullet}\,$  Adjustable height armrests  $\,^{ullet}\,$  27" nylon base B730-BK

OVERALL DIMENSIONS: 27"W x 29"D x 44" - 47"H