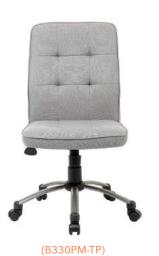

Y) B9534C-BK A B C D Chair model B9534-BK upholstered ONLY in black heavy duty vinyl • Ribbed cushion design 25" chrome base B9533C-B9533C-: Upholstered in black or gray Caressoft with chrome fixed armrests and removable pads OVERALL DIMENSIONS: 25"W x 26"D x 35.5" - 38.5"H A B G D BLACK (BK) Upholstered in heavy duty vinyl • Light ribbed cushion design • 25" chrome base

B430-BK B431-BK

B431-BK-: Available with black T armrests OVERALL DIMENSIONS: 25"W x 27"D x 37" - 40"H

Upholstered in black LeatherPlus • Elegant design with extra back and seat padding • 27" high B456C-BK

crown chrome base

OVERALL DIMENSIONS: 25"W x 27"D x 35" - 38"H

Upholstered in black CaressoftPlus • Fixed chrome armrests • 25" chrome base B436C-CP





**ABGD** 



BLACK (BK)











В.









(B330PM-GN)



\* Modern office chairs available in different colors B220-

В.

B330PM-

B220-BK: upholstered in black microfiber with crystal button tufting and 25" chrome base B220-FCRM: upholstered in furry cream fabric and 25" chrome base B220G-FWT: upholstered in white fur and 25" gold base

B220-GY: upholstered in grey Caressoft with baseball stitching and 25" pewter finished base B220-PK: upholstered in pink microfiber with crystal button tufting and 25" chrome base

OVERALL DIMENSIONS: 25"W x 26"D x 35.5" - 39"H

Upholstered in commercial linen • 25" pewter finished base

OVERALL DIMENSIONS: 25"W x 27"D x 37" - 40"H

BLACK (BK)

GREY (GY)

CREAM FUR (FCRM)





PINK (PK)

















C.



**GUEST CHAIR** (B489C-BK) See pg. 44



D.







E.



(B586C-CG)

(B586C-WV)

B586C-

| c. | B486C-