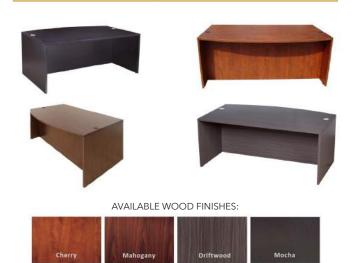

ORNER INTERCHANGEABLE
   LOCKS ON PEDESTALS
- FILE DRAWERS ACCOMMODATE EITHER
   LETTER OR LEGAL FILING
- FREE STANDING UNITS ARE EQUIPPED
   WITH LEVELING GLIDES















#### **RECTANGULAR DESK SHELLS:**

| BOSS MODEL# | SIZE (W x D x H) INCHES |
|-------------|-------------------------|
| N101        | 71" W x 36" D x 29.5" H |
| N102        | 66" W x 30" D x 29.5" H |
| N103        | 60" W x 30" D x 29.5" H |
| N104        | 48" W x 24" D x 29.5" H |



#### **BULLET DESK SHELL:**

| BOSS MODEL# | SIZE (W x D x H) INCHES   |
|-------------|---------------------------|
| N147        | 71" W x 35.5" D x 29.5" H |



#### **BOW FRONT DESK SHELL:**

| BOSS MODEL# | SIZE (W x D x H) INCHES    |
|-------------|----------------------------|
| N189        | 71" W x 36/41" D x 29.5" H |





#### **CREDENZA:**

| BOSS MODEL# | SIZE (W x D x H) INCHES |
|-------------|-------------------------|
| N143        | 71" W x 24" D x 29.5" H |
| N111        | 66" W x 24" D x 29.5" H |



## BRIDGE (REVERSIBLE):

| BOSS MODEL# | SIZE (W x D x H) INCHES |
|-------------|-------------------------|
| N170        | 48" W x 24" D x 29.5" H |
| N197        | 42" W x 24" D x 29.5" H |



#### **RETURN (REVERSIBLE):**

| BOSS MODEL# | SIZE (W x D x H) INCHES |
|-------------|-------------------------|
| N145        | 48" W x 24" D x 29.5" H |
| N191        | 42" W x 20" D x 29.5" H |
| N192        | 36" W x 24" D x 29.5" H |
| N196        | 42" W x 24" D x 29.5" H |



AVAILABLE WOOD FINISHES:













| COMPONENTS | TYPE                        | MODEL# | SIZE (W x D x H) INCHES | COLOR