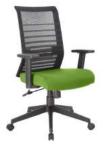

В. B6416Upholstered in mesh fabric, which allows air to pass to prevent body heat and moisture build-up  $\,^{ullet}\,$  Pewter finished loop armrests  $\,^{ullet}\,$  25" pewter finished base

\* Available in matching guest chair (B6419-)

D

ORANGE (OR)

CHARCOAL GREY (CG)

PURPLE (PR)

OVERALL DIMENSIONS: 25"W x 26"D x 37" - 40"H

For more information on chair features see page 3.

|    | _        |                                                                                                                                                                                                                                        | •            |            |
|----|----------|----------------------------------------------------------------------------------------------------------------------------------------------------------------------------------------------------------------------------------------|--------------|------------|
|    |          |                                                                                                                                                                                                                                        |              |            |
| C. | B6888-BK | Upholstered in mesh fabric, which allows air to pass to prevent body heat and moisture build-<br>up • Seat slider allows the user to easily adjust the seat depth • Contemporary ergonomic<br>mesh back • Pivot arms • 27" chrome base |              | BLACK (BK) |
|    |          | *Available chair model with headrest (B6888-BK-HR)  OVERALL DIMENSIONS: 27"W x 27"D x 40.5" - 45.5"H                                                                                                                                   |              |            |
| D. | B6338    | Seat upholstered in SereneSoft fabric and back upholstered in mesh fabric Ratchet back with active lumbar support Contemporary ergonomic mesh back 27" nylon base                                                                      | <b>ABGF0</b> | BLACK (BK) |
|    |          | * Available chair model with headrest (B6338-HR)  * Available with optional seat slider (B6338-SS)                                                                                                                                     |              |            |
|    |          | OVERALL DIMENSIONS: 27"W x 28"D x 40" - 45.5"H                                                                                                                                                                                         |              |            |
| E. | B580     | Back upholstered in unique "web" fabric, which allows air to pass • Seat surface and outer back upholstered in LeatherPlus • "Web" back distributes weight evenly and provides the                                                     | ABGDU        | BLACK (BK) |