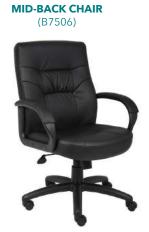

OVERALL DIMENSIONS: 27"W x 30"D x 44.5" - 48"H

GREY (GY)

AIOGAN

For more information on chair features see page 3.

OVERALL DIMENSIONS: 27"W x 30"D x 43.5" - 47"H

**GUEST CHAIR** 

(B7519)

|    | MODEL          | DESCRIPTION                                                                                                                                                                                                                           | FEATURES        | COLORS       |
|----|----------------|---------------------------------------------------------------------------------------------------------------------------------------------------------------------------------------------------------------------------------------|-----------------|--------------|
| C. | B686           | Upholstered in black LeatherPlus • Mid-back passive ergonomic seating with built-in lumbar support • 27" nylon base                                                                                                                   | A B             | BLACK (BK)   |
|    |                | * Available in matching guest chair (B689)                                                                                                                                                                                            | $\Theta$ $\Phi$ |              |
|    |                | OVERALL DIMENSIONS: 27"W x 29"D x 38" - 41"H                                                                                                                                                                                          |                 |              |
| D. | B760C-GR       | Upholstered in granite linen • 27" chrome base                                                                                                                                                                                        | A B             | GRANITE (GR) |
|    | D700C-GR       | * Available in matching guest chair (B769W-GR)                                                                                                                                                                                        | $\Theta$ $\Phi$ |              |
|    |                | OVERALL DIMENSIONS: 30.5"W x 27"D x 34.5" - 37"H                                                                                                                                                                                      |                 |              |
| E. | B7501<br>B7506 | Upholstered in black LeatherPlus • High back styling with extra lumbar support • Padded armrests covered with Caressoft upholstery • 27" nylon base                                                                                   | <b>A B</b>      | BLACK (BK)   |
|    | B7300          | * Available in matching mid-back chair (B7506)   Dimensions: 27"W x 30"D x 39.5" - 43"H  * Available in matching guest chair (B7509 or B7519)  * Optional knee tilt mechanism for high back or mid back styled chairs (B7502 / B7507) | <b>G D</b>      |              |