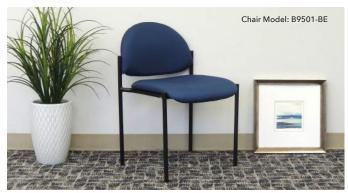

OVERALL DIMENSIONS: 27.5"W x 27"D x 37" - 40"H

Available with fixed chrome armrests (B331-)

Available with loop armrests (B307)

B330-B331Upholstered in Caressoft • 25" high crown chrome base

\* Available chair model with fixed chrome armrests (B331-)