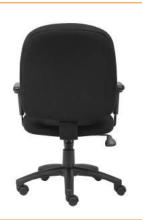

#### WIDTH ADJUSTABLE ARMRESTS

Allow user to adjust arms in and out within set range ONLY during assembly

BLACK (BK) GREY (GY) ABGG B8871-Upholstered in CaressoftPlus • Hinged arms with padded armrests • Designer stitched back cushion • 27" nylon base

OVERALL DIMENSIONS: 27"W x 28"D x 48" - 51"H

Upholstered in black CaressoftPlus  $\,^{ullet}\,$  Adjustable height armrests  $\,^{ullet}\,$  27" nylon base B730-BK

OVERALL DIMENSIONS: 27"W x 29"D x 44" - 47"H