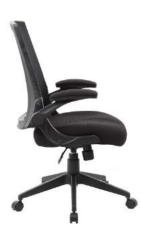

Seat upholstered in black LeatherPlus and back upholstered in breathable mesh fabric •

\* Available in matching guest chair (B6409)

BG

B6406

Pewter finished loop armrests • 25" pewter finished base

OVERALL DIMENSIONS: 25"W x 26"D x 37" - 40"H

В. B6416Upholstered in mesh fabric, which allows air to pass to prevent body heat and moisture build-up  $\,^{ullet}\,$  Pewter finished loop armrests  $\,^{ullet}\,$  25" pewter finished base

\* Available in matching guest chair (B6419-)

D

ORANGE (OR)

CHARCOAL GREY (CG)

PURPLE (PR)

OVERALL DIMENSIONS: 25"W x 26"D x 37" - 40"H

For more information on chair features see page 3.

|    | _        |                                                                                                                                                                                                                                        | •            |            |
|----|----------|----------------------------------------------------------------------------------------------------------------------------------------------------------------------------------------------------------------------------------------|--------------|------------|
|    |          |                                                                                                                                                                                                                                        |              |            |
| C. | B6888-BK | Upholstered in mesh fabric, which allows air to pass to prevent body heat and moisture build-<br>up • Seat slider allows the user to easily adjust the seat depth • Contemporary ergonomic<br>mesh back • Pivot arms • 27" chrome base |              | BLACK (BK) |
|    |          | *Available chair model with headrest (B6888-BK-HR)  OVERALL DIMENSIONS: 27"W x 27"D x 40.5" - 45.5"H                                                                                                                                   |              |            |
| D. | B6338    | Seat upholstered in SereneSoft fabric and back upholstered in mesh fabric Ratchet back with active lumbar support Contemporary ergonomic mesh back 27" nylon base                                                                      | <b>ABGF0</b> | BLACK (BK) |
|    |          | * Available chair model with headrest (B6338-HR)  * Available with optional seat slider (B6338-SS)                                                                                                                                     |              |            |
|    |          | OVERALL DIMENSIONS: 27"W x 28"D x 40" - 45.5"H                                                                                                                                                                                         |              |            |
| E. | B580     | Back upholstered in unique "web" fabric, which allows air to pass • Seat surface and outer back upholstered in LeatherPlus • "Web" back distributes weight evenly and provides the                                                     | ABGDU        | BLACK (BK) |