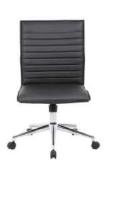

#### WIDTH ADJUSTABLE ARMRESTS

Allow user to adjust arms in and out within set range ONLY during assembly

BLACK (BK) GREY (GY) ABGG B8871-Upholstered in CaressoftPlus • Hinged arms with padded armrests • Designer stitched back cushion • 27" nylon base

OVERALL DIMENSIONS: 27"W x 28"D x 48" - 51"H

Upholstered in black CaressoftPlus  $\,^{ullet}\,$  Adjustable height armrests  $\,^{ullet}\,$  27" nylon base B730-BK

OVERALL DIMENSIONS: 27"W x 29"D x 44" - 47"H