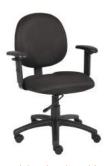

ith fixed chrome armrests (B331-)













Available with loop armrests (B307)

B330-B331Upholstered in Caressoft • 25" high crown chrome base

\* Available chair model with fixed chrome armrests (B331-)









OVERALL DIMENSIONS: 25"W x 27"D x 37" - 40"H

B205-BK

Upholstered in black crepe fabric • Durable plastic protects seat back and bottom from tears Nylon base

A B J





OVERALL DIMENSIONS: 22"W x 22"D x 29.5" - 33.5"H

B305 B306 B307

Upholstered in black LeatherPlus • Thick padded seat and back with built-in lumbar support Waterfall seat design to reduce stress to the legs • 25" nylon base

\* Available chair model with adjustable armrests (B306)

\* Available chair model with loop armrests (B307)

B306:

A B J



OVERALL DIMENSIONS: 25"W x 25"D x 34.5" - 39.5"H



D.







Available with height adjustable armrests (B316-)

Ē.





Available with height adjustable armrests (B326-)



Available with loop armrests (B327-)





Available with height adjustable armrests (B316-)



Available with loop armrests (B317-)

D. B9090-B9091Upholstered in crepe fabric **or** black Caressoft • Contoured back and seat • Extra large seat and back cushions • 25" nylon base

B9091-:

BLACK (BK)

BLUE (BE) GREY (GY)

\* Available chair model with adjustable armrests (B9091-)

ABJK

BURGUNDY (BY)

RED (RD)

B325-

Upholstered in microfiber fabric • Thick padded seat and back with built-in lumbar support

A B J

PINK (PK)

BLUE (BE)

B326-

B327-

25" nylon base

B326-:



OVERALL DIMENSIONS: 25"W x 25"D x 35" - 40"H

OVERALL DIMENSIONS: 25"W x 25"D x 32" - 40"H

B315-

Upholst