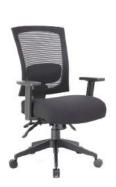

BLACK (BK) BLUE (BE) GREY (GY)

\* Available with optional seat covers (B6COVER) - SOLD SEPARATELY (See Page 68)

OVERALL DIMENSIONS: 25"W x 26"D x 39.5" - 44"H

B6716-BK

Mesh back with lumar support • Ratchet back with lumbar adjustment • Breathable 4" mesh seat • 25" nylon base

**B G F** 

\* Optional seat slider (B6716-SS-BK)

\* Available with optional seat covers (B6COVER) - SOLD SEPARATELY (See Page 68)

00

OVERALL DIMENSIONS: 25"W x 26"D x 39.5" - 44"H

B6022

B6023

D.