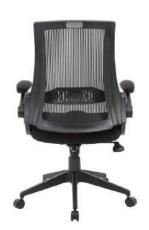

Seat upholstered in black LeatherPlus and back upholstered in breathable mesh fabric •

\* Available in matching guest chair (B6409)

BG

B6406

Pewter finished loop armrests • 25" pewter finished base

OVERALL DIMENSIONS: 25"W x 26"D x 37" - 40"H

В. B6416Upholstered in mesh fabric, which allows air to pass to prevent body heat and moisture build-up  $\,^{ullet}\,$  Pewter finished loop armrests  $\,^{ullet}\,$  25" pewter finished base

\* Available in matching guest chair (B6419-)