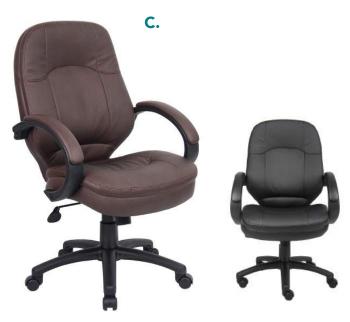

- 47"H B9331 Upholstered in black CaressoftPlus • Pillow top cushions for added comfort • Pewter finished armrests • 27" nylon base B9336 \* Available in matching mid-back chair (B9336) | Dimensions: 27"W x 30"D x 38" - 41"H \* Available in matching guest chair (B9339) OVERALL DIMENSIONS: 27"W x 31.5"D x 43.5" - 46.5"H B7401 Upholstered in black Caressoft • Executive high back styling with extra lumbar support • Padded armrests • 27" nylon base B7406

BLACK (BK) **A B** 

**A B** 

 $\Theta$  D

BLACK (BK)

 $\Theta$  D

**9 D** 

**A B** 



- \* Available in matching mid-back chair (B7406) | Dimensions:  $27"W \times 31"D \times 37.5"-41"H$
- \* Available in matching guest chair (B7409)
- \* Optional knee tilt mechanism for high-back or mid-back styled chair models (B7402 / B7407)









|    | MODEL    | DESCRIPTION                                                                                                                                        | FEATURES        | COLORS                |
|----|----------|----------------------------------------------------------------------------------------------------------------------------------------------------|-----------------|-----------------------|
| A. | B8106    | Upholstered in black LeatherPlus • Passive erogonomic seating with built-in lumbar support • Durable polypropylene arms • 27" nylon base           | <b>A B</b>      | BLACK (BK)            |
|    |          | * Available in matching guest chair (B8109)                                                                                                        | <b