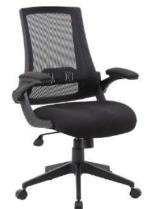

D

ORANGE (OR)

CHARCOAL GREY (CG)

PURPLE (PR)

OVERALL DIMENSIONS: 25"W x 26"D x 37" - 40"H

For more information on chair features see page 3.

|    | _        |                                                                                                                                                                                                                                        | •            |            |
|----|----------|----------------------------------------------------------------------------------------------------------------------------------------------------------------------------------------------------------------------------------------|--------------|------------|
|    |          |                                                                                                                                                                                                                                        |              |            |
| C. | B6888-BK | Upholstered in mesh fabric, which allows air to pass to prevent body heat and moisture build-<br>up • Seat slider allows the user to easily adjust the seat depth • Contemporary ergonomic<br>mesh back • Pivot arms • 27" chrome base |              | BLACK (BK) |
|    |          | *Available chair model with headrest (B6888-BK-HR)  OVERALL DIMENSIONS: 27"W x 27"D x 40.5" - 45.5"H                                                                                                                                   |              |            |
| D. | B6338    | Seat upholstered in SereneSoft fabric and back upholstered in mesh fabric Ratchet back with active lumbar support Contemporary ergonomic mesh back 27" nylon base                                                                      | <b>ABGF0</b> | BLACK (BK) |
|    |          | * Available chair model with headrest (B6338-HR)  * Available with optional seat slider (B6338-SS)                                                                                                                                     |              |            |
|    |          | OVERALL DIMENSIONS: 27"W x 28"D x 40" - 45.5"H                                                                                                                                                                                         |              |            |
| E. | B580     | Back upholstered in unique "web" fabric, which allows air to pass • Seat surface and outer back upholstered in LeatherPlus • "Web" back distributes weight evenly and provides the                                                     | ABGDU        | BLACK (BK) |