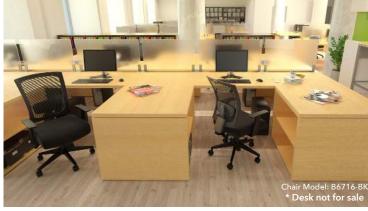

BLACK (BK) BLUE (BE) GREY (GY)

\* Available with optional seat covers (B6COVER) - SOLD SEPARATELY (See Page 68)

OVERALL DIMENSIONS: 25"W x 26"D x 39.5" - 44"H

B6716-BK

Mesh back with lumar support • Ratchet back with lumbar adjustment • Breathable 4" mesh seat • 25" nylon base

**B G F** 

\* Optional seat slider (B6716-SS-BK)

\* Available with optional seat covers (B6COVER) - SOLD SEPARATELY (See Page 68)

00

OVERALL DIMENSIONS: 25"W x 26"D x 39.5" - 44"H

B6022

B6023

D.