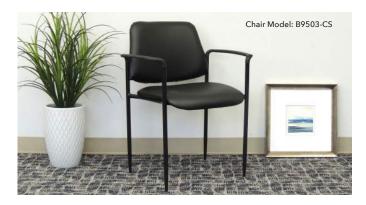

stered in slate grey commercial linen with driftwood finished frame





Overall dimensions: 23"W x 27"D x 34"H

OVERALL DIMENSIONS: 25.5"W x 29"D x 28"H

C.

















N6ST-M

MODEL

DESCRIPTION

COLORS

Mid-back box arm styling • Easy cleaning

B639-BK
B639-BK
B659-MG
B669BK-SG
B669BK-SG: Upholstered in black Caressoft with mahogany legs
B669BK-SG: Upholstered in medium grey commercial linen with black legs
B669BK-SG: Upholstered in tufted slate grey commercial linen with black legs

OVERALL DIMENSIONS: 26"W x 27"D x 35.5"H

Upholstered in Caressoft • Mid-back box arm chair • Mahogany wood finish • Chairs can be connected

\* Optional mahogany finished connecting tables available (N6CT-M / N6ST-M)

OVERALL DIMENSIONS: 24.5"W x 25"D x 35"H

together with optional kit (B6GC)

B629M





Α.







В.











#### MODEL

A. B9501 B9503 B9505 DESCRIPTION

Powder coated steel frames and molded arm caps • Waterfall seat reduces stress on legs •

B9501: Upholstered in black Caressoft **or** crepe fabric with rounded back and armrests B9503-: Upholstered in black Caressoft **or** crepe fabric with square back and armrests B9505: Upholstered in black Caressoft **or** crepe fabric with rounded back and without armrests

B9501 BLACK (BK)

B9503 BLACK (BK)



BLACK CARESSOFT (CS)



BURGUNDY (BY) GREY (GY) BLACK CARESSOFT (CS)







B9505 BLACK (BK)

BLACK CARESSOFT (CS)



OVERALL DIMENSIONS: 23.5"W x 23"D x 30.5"H

B. B9503R-CS

Upholstered in black Caressoft • Fixed armrests • 4 leg tubular black steel with casters • Waterfall seat reduces stress on legs • Stacks 4 chair