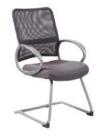

OVERALL DIMENSIONS: 27"W x 30"D x 44.5" - 48"H

GREY (GY)

AIOGAN

For more information on chair features see page 3.

OVERALL DIMENSIONS: 27"W x 30"D x 43.5" - 47"H

**GUEST CHAIR** 

(B7519)

|    | MODEL          | DESCRIPTION                                                                                                                                                                                                                           | FEATURES        | COLORS       |
|----|----------------|---------------------------------------------------------------------------------------------------------------------------------------------------------------------------------------------------------------------------------------|-----------------|--------------|
| C. | B686           | Upholstered in black LeatherPlus • Mid-back passive ergonomic seating with built-in lumbar support • 27" nylon base                                                                                                                   | A B             | BLACK (BK)   |
|    |                | * Available in matching guest chair (B689)                                                                                                                                                                                            | $\Theta$ $\Phi$ |              |
|    |                | OVERALL DIMENSIONS: 27"W x 29"D x 38" - 41"H                                                                                                                                                                                          |                 |              |
| D. | B760C-GR       | Upholstered in granite linen • 27" chrome base                                                                                                                                                                                        | A B             | GRANITE (GR) |
|    | D700C-GR       | * Available in matching guest chair (B769W-GR)                                                                                                                                                                                        | $\Theta$ $\Phi$ |              |
|    |                | OVERALL DIMENSIONS: 30.5"W x 27"D x 34.5" - 37"H                                                                                                                                                                                      |                 |              |
| E. | B7501<br>B7506 | Upholstered in black LeatherPlus • High back styling with extra lumbar support • Padded armrests covered with Caressoft upholstery • 27" nylon base                                                                                   | <b>A B</b>      | BLACK (BK)   |
|    | B7300          | * Available in matching mid-back chair (B7506)   Dimensions: 27"W x 30"D x 39.5" - 43"H  * Available in matching guest chair (B7509 or B7519)  * Optional knee tilt mechanism for high back or mid back styled chairs (B7502 / B7507) | <b>G D</b>      |              |