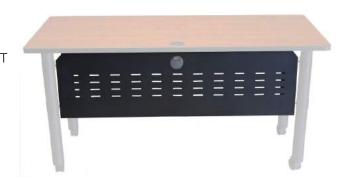

NTT2436: 36" W x 24" D x 29.5" H

NTT2448: 48" W x 24" D x 29.5" H

NTT2460: 60" W x 24" D x 29.5" H

NTT2472: 72" W x 24" D x 29.5" H

#### TRAINING TABLE LEGS

- BLACK POWDER COATED STEEL LEGS (SOLD SEPARATELY)
- AVAILABLE WITH OR WITHOUT CASTERS
- LEGS CAN BE CONFIGURED TO DOUBLE AS GANGING BRACKETS
- LEGS ARE SOLD IN SETS OF 4
- STEEL THREADED INSERTS ALLOW FAST SOLID ASSEMBLY

## NTT4XLB:

WITHOUT CASTERS

#### NTT4XLBS:

WITH CASTERS

#### **MODESTY PANELS**

- OPTIONAL MODESTY PANELS CONSTRUCTED OF BLACK POWDER COATED STEEL SOLD SEPARATELY TO FIT RETANGULAR TRAINING TABLES
- THE DESIGN PROVIDES ADDITIONAL STABILITY AND COMES
   STRANDARD WITH VELCRO STRAPS FOR WIRE MANAGEMENT

NTTMP48-BK: 37" W x 14.5" H x 1" T NTTMP60-BK: 48" W x 14.5" H x 1"T NTTMP72-BK: 61" W x 14.5" H x 1" T





#### **BASE**

#### OPTIONAL SLED BASE AVAILABLE TO REPLACE CANTILEVER BASE FOR MOST BOSS GUEST CHAIRS.



TU003NSB
BLACK SLED BASE



TU003NSB-EE
CHROME SLED BASE



TU009
FOOTRING KIT / STOOL
KIT



TUR350-EE
27" CHROME BASE UPGRADE
AVAILABLE FOR MOST BOSS
CHAIRS



TU005 27" BLACK NYLON BASE

#### **GLIDES / CASTER**

#### TU021

GLIDES CAN BE USED IN PLACE OF STANDARD CASTERS (SET OF 5)



TU016
SOFT CASTERS
CAN BE USED IN
PLACE OF STANDARD
CASTERS
(SET OF 5)



TU015
STANDARD CASTERS
(SET OF 5)



#### **MECHANISM**



TU004
BOSS KNEE TILT



NB702A KNEE TILT (USED ON ITEMS B8992, B8997, AND B9222)



TU001TP
2-PADDLE MECHANISM
(USED TO UPGRADE STANDARD
SPRING TILT MECHANISM)



TU027
SEAT SLIDER
(CAN BE ADDED TO ANY
CHAIR WITH 3 OR 4 PADDLE
MECHANISM)



YM7604
4-PADDLE MECHANISM