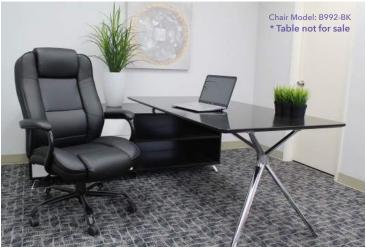

# **400 LB WEIGHT CAPACITY**

|    | MODEL   | DESCRIPTION                                                                                                                                                                                     | FEATURES     | COLORS                  |
|----|---------|-------------------------------------------------------------------------------------------------------------------------------------------------------------------------------------------------|--------------|-------------------------|
| A. | B992-BK | Upholstered in black LeatherPlus • Patented design with a plush pillow top • Padded arms incorporated into steel wrap around style construction • 27" black steel base • 400 lb weight capacity | <b>A B O</b> | BLACK (BK)              |
|    |         | OVERALL DIMENSIONS: 31"W x 32"D x 44.5" - 47"H                                                                                                                                                  |              |                         |
| B. | B991-   | Wrap around steel frame construction • 27" black steel base • 400 lb weight capacity                                                                                                            | A B C        | BLACK (CP) BROWN (BB)   |
|    |         | B991-CP: Upholstered in black Caressoft B991-GY: Upholstered in grey Caressoft B991-BB: Upholstered in brown LeatherPlus                                                                        | O            | GREY (GY) MOSSY OAK (MO |
|    |         | B991-MO: Upholstered in Mossy Oak licensed brand fabric                                                                                                                                         |              |                         |