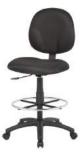

t}$  25" Chrome base

B16240: Available stool with 20" chrome footring | Dimensions:  $25\text{"W} \times 25\text{"D} \times 28\text{"-} 34\text{"H}$ 

OVERALL DIMENSIONS: 25"W x 24"D x 20.5"- 26.5"H Upholstered in Caressoft vinyl or black antimicrobial vinyl Back cushion with adjustable back

depth • 4" thick molded foam seat for improved durability • Adjustable seat height with 6" vertical height range • Ergonomic design emulates the natural shape of the spine to increase comfort and productivity • 25" chrome base

B16245: Available stool with 20" chrome footring | Dimensions: 25"W x 25"D x 41"- 47"H

OVERALL DIMENSIONS: 25"W x 24"D x 33.5"- 39.5"H









GREY (GY) BEIGE (BG)





BLACK (BK)







(B16216)













Available with height adjustable armrests (B1616-)

(B1617-)







Optional glides: Interchangable with standard (TU021)







Available with height adjustable armrests (B1691-)

B16215

B16216

B16217

Upholstered in breathable mesh fabric • Open back designed to prevent body heat and moisture build-up • Solid metal back frame with ballistic nylon wrap • 20" diameter chrome footring • 25" nylon base

BLACK (BK)

- \* Available stool with adjustable armrests (B16216)
- \* Available stool with loop armrests (B16217)

B16216:

OVERALL DIMENSIONS: 25"W x 25"D x 42" - 45.5"H

D. B1615Upholstered in tweed fabric • Contoured back and seat help to relieve back strain • 20" diameter chrome footring • 25" nylon base

B1616:

BLACK (BK)

B1616-B1617-

\* Available stool with adjustable armrests (B1616)

\* Available stool with loop armrests (B1617)



OVERALL DI