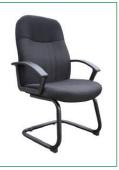

OVERALL DIMENSIONS: 27"W x 30"D x 40" - 43"H

B7601

B7641

G.

Upholstered in black LeatherPlus  $\,^{ullet}$  Pillow top design with a perforated center  $\,^{ullet}$  Padded armrests covered with Caressoft upholstery  $\,^{ullet}$  27" nylon base

\* Optional knee tilt mechanism (B7602)

OVERALL DIMENSIONS: 27"W x 30"D x 45" - 48.5"H

Upholstered in black LeatherPlus • Passive ergonomic seating with built-in lumbar support • Durable polypropylene armrests • 27" nylon base