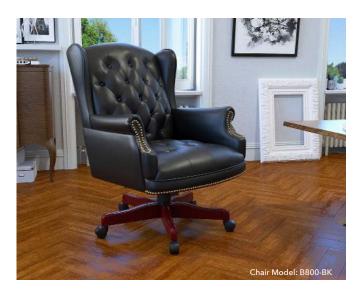

**A B** 

BLACK (BK)

OXBLOOD (BY)

OVERALL DIMENSIONS: 27"W x 28"D x 43" - 47"H

B905-

| B906DW-MG | Upholstered in medium grey commercial linen • Mid-back style • Classic traditional button tufted styling • Driftwood finished arms • 27" driftwood finished base  OVERALL DIMENSIONS: 27"W x 29.5"D x 38.5" - 42.5"H |                                                                                                                                                                                                                                                                                                                                                                                                                                                                                                      |                                                                                                                                                                                                                                                                                                                                                                                                                                                                                                                                                                                                    | MEDIUM GREY (MG)                                                                                                                                                                                                                                                                                                                                                                                                                                                                                                                                                                                   |
|-----------|----------------------------------------------------------------------------------------------------------------------------------------------------------------------------------------------------------------------|------------------------------------------------------------------------------------------------------------------------------------------------------------------------------------------------------------------------------------------------------------------------------------------------------------------------------------------------------------------------------------------------------------------------------------------------------------------------------------------------------|----------------------------------------------------------------------------------------------------------------------------------------------------------------------------------------------------------------------------------------------------------------------------------------------------------------------------------------------------------------------------------------------------------------------------------------------------------------------------------------------------------------------------------------------------------------------------------------------------|----------------------------------------------------------------------------------------------------------------------------------------------------------------------------------------------------------------------------------------------------------------------------------------------------------------------------------------------------------------------------------------------------------------------------------------------------------------------------------------------------------------------------------------------------------------------------------------------------|
| В800-     | Upholstered in black Caressoft <b>or</b> oxblood vinyl • Hand applied brass nail head trim • Classic traditional button tufted styling • 27" mahogany finished base                                                  | A                                                                                                                                                                                                                                                                                                                                                                                                                                                                                                    | B                                                                                                                                                                                                                                                                                                                                                                                                                                                                                                                                                                                                  | BLACK (BK) OXBLOOD (BY)                                                                                                                                                                                                                                                                                                                                                                                                                                                                                                                                                                            |
|           | * Available in matching guest chair (B809-)                                                                                                                                                                          | 0                                                                                                                                                                                                                                                                                                                                                                                                                                                                                                    | O                                                                                                                                                                                                                                                                                                                                                                                                                                                                                                                                                                                                  |                                                                                                                                                                                                                                                                                                                                                                                                                                                                                                                                                                                                    |
|           | OVERALL DIMENSIONS: 30"W x 34"D x 44" - 47"H                                                                                                                                                                         |                                                                                                                                                                                                                                                                                                                                                                                                                                                                                                      |                                                                                                                                                                                                                                                                                                                                                                                                                                                                                                                                                                                                    |                                                                                                                                                                                                                                                                                                                                                                                                                                                                                                                                                                                                    |
| B980-CP   | Upholstered in black Caressoft Classic traditional styling Hand applied brass nail head trim 8-way hand-tied coil construction seat 27" metal base with mahogany finished wood caps                                  | <b>A</b>                                                                                                                                                                                                                                                                                                                                                                                                                                                                                             | B<br>D                                                                                                                                                                                                                                                                                                                                                                                                                                                                                                                                                                                             | BLACK (CP)                                                                                                                                                                                                                                                                                                                                                                                                                                                                                                                                                                                         |
|           | B800-                                                                                                                                                                                                                | tufted styling • Driftwood finished arms • 27" driftwood finished base  OVERALL DIMENSIONS: 27"W x 29.5"D x 38.5" - 42.5"H  B800-  Upholstered in black Caressoft • oxblood vinyl • Hand applied brass nail head trim • Classic traditional button tufted styling • 27" mahogany finished base  * Available in matching guest chair (B809-)  OVERALL DIMENSIONS: 30"W x 34"D x 44" - 47"H  B980-CP  Upholstered in black Caressoft • Classic traditional styling • Hand applied brass nail head trim | tufted styling • Driftwood finished arms • 27" driftwood finished base  OVERALL DIMENSIONS: 27"W x 29.5"D x 38.5" - 42.5"H  B800-  Upholstered in black Caressoft • or oxblood vinyl • Hand applied brass nail head trim • Classic traditional button tufted styling • 27" mahogany finished base  * Available in matching guest chair (B809-)  OVERALL DIMENSIONS: 30"W x 34"D x 44" - 47"H  B980-CP  Upholstered in black Caressoft • Classic traditional styling • Hand applied brass nail head trim • 8-way hand-tied coil construction seat • 27" metal base with mahogany finished wood caps | tufted styling • Driftwood finished arms • 27" driftwood finished base  OVERALL DIMENSIONS: 27"W x 29.5"D x 38.5" - 42.5"H   B800-  Upholstered in black Caressoft or oxblood vinyl • Hand applied brass nail head trim • Classic traditional button tufted styling • 27" mahogany finished base  * Available in matching guest chair (B809-)  OVERALL DIMENSIONS: 30"W x 34"D x 44" - 47"H   B980-CP  Upholstered in black Caressoft • Classic traditional styling • Hand applied brass nail head trim • 8-way hand-tied coil construction seat • 27" metal base with mahogany finished wood caps |