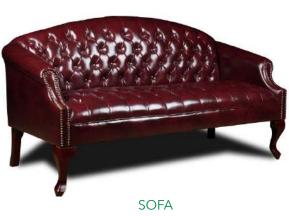

MODEL

Classic traditional button tufted styling Driftwood finished armrests 27" driftwood finished base

B905DW-CMP: upholstered in champagne velvet fabric

CHAMPAGNE (CMP)

CHAMPAGNE (CMP)

OVERALL DIMENSIONS: 27"W x 28"D x 43" - 47"H

B905DW-NV: upholstered in denim blue commercial linen B905DW-SG: upholstered in slate grey commercial linen

Upholstered in oxblood vinyl **or** black Caressoft • Hand applied brass nail head trim • Classic traditional button tufted styling • 27" mahogany finished base

**A B** 

BLACK (BK)

OXBLOOD (BY)

OVERALL DIMENSIONS: 27"W x 28"D x 43" - 47"H

B905-

| B906DW-MG | Upholstered in medium grey commercial linen • Mid-back style • Classic traditional button tufted styling • Driftwood finished arms • 27" driftwood finished base  OVERALL DIMENSIONS: 27"W x 29.5"D x 38.5" - 42.5"H |                                                                                                                                                                                                                                                                                                                                                                                                                                                                                                      |                                                                                                                                                                                                                                                                                                                                                                                                                                                                                                                                                                                                    | MEDIUM GREY (MG)                                                                                                                                                                                                                                                                                                                                                                                                                                                                                                                                                                                   |
|-----------|----------------------------------------------------------------------------------------------------------------------------------------------------------------------------------------------------------------------|------------------------------------------------------------------------------------------------------------------------------------------------------------------------------------------------------------------------------------------------------------------------------------------------------------------------------------------------------------------------------------------------------------------------------------------------------------------------------------------------------|----------------------------------------------------------------------------------------------------------------------------------------------------------------------------------------------------------------------------------------------------------------------------------------------------------------------------------------------------------------------------------------------------------------------------------------------------------------------------------------------------------------------------------------------------------------------------------------------------|----------------------------------------------------------------------------------------------------------------------------------------------------------------------------------------------------------------------------------------------------------------------------------------------------------------------------------------------------------------------------------------------------------------------------------------------------------------------------------------------------------------------------------------------------------------------------------------------------|
| В800-     | Upholstered in black Caressoft <b>or</b> oxblood vinyl • Hand applied brass nail head trim • Classic traditional button tufted styling • 27" mahogany finished base                                                  | A                                                                                                                                                                                                                                                                                                                                                                                                                                                                                                    | B                                                                                                                                                                                                                                                                                                                                                                                                                                                                                                                                                                                                  | BLACK (BK) OXBLOOD (BY)                                                                                                                                                                                                                                                                                                                                                                                                                                                                                                                                                                            |
|           | * Available in matching guest chair (B809-)                                                                                                                                                                          | 0                                                                                                                                                                                                                                                                                                                                                                                                                                                                                                    | O                                                                                                                                                                                                                                                                                                                                                                                                                                                                                                                                                                                                  |                                                                                                                                                                                                                                                                                                                                                                                                                                                                                                                                                                                                    |
|           | OVERALL DIMENSIONS: 30"W x 34"D x 44" - 47"H                                                                                                                                                                         |                                                                                                                                                                                                                                                                                                                                                                                                                                                                                                      |                                                                                                                                                                                                                                                                                                                                                                                                                                                                                                                                                                                                    |                                                                                                                                                                                                                                                                                                                                                                                                                                                                                                                                                                                                    |
| B980-CP   | Upholstered in black Caressoft Classic traditional styling Hand applied brass nail head trim 8-way hand-tied coil construction seat 27" metal base with mahogany finished wood caps                                  | <b>A</b>                                                                                                                                                                                                                                                                                                                                                                                                                                                                                             | B<br>D                                                                                                                                                                                                                                                                                                                                                                                                                                                                                                                                                                                             | BLACK (CP)                                                                                                                                                                                                                                                                                                                                                                                                                                                                                                                                                                                         |
|           | B800-                                                                                                                                                                                                                | tufted styling • Driftwood finished arms • 27" driftwood finished base  OVERALL DIMENSIONS: 27"W x 29.5"D x 38.5" - 42.5"H  B800-  Upholstered in black Caressoft • oxblood vinyl • Hand applied brass nail head trim • Classic traditional button tufted styling • 27" mahogany finished base  * Available in matching guest chair (B809-)  OVERALL DIMENSIONS: 30"W x 34"D x 44" - 47"H  B980-CP  Upholstered in black Caressoft • Classic traditional styling • Hand applied brass nail head trim | tufted styling • Driftwood finished arms • 27" driftwood finished base  OVERALL DIMENSIONS: 27"W x 29.5"D x 38.5" - 42.5"H  B800-  Upholstered in black Caressoft • or oxblood vinyl • Hand applied brass nail head trim • Classic traditional button tufted styling • 27" mahogany finished base  * Available in matching guest chair (B809-)  OVERALL DIMENSIONS: 30"W x 34"D x 44" - 47"H  B980-CP  Upholstered in black Caressoft • Classic traditional styling • Hand applied brass nail head trim • 8-way hand-tied coil construction seat • 27" metal base with mahogany finished wood caps | tufted styling • Driftwood finished arms • 27" driftwood finished base  OVERALL DIMENSIONS: 27"W x 29.5"D x 38.5" - 42.5"H   B800-  Upholstered in black Caressoft or oxblood vinyl • Hand applied brass nail head trim • Classic traditional button tufted styling • 27" mahogany finished base  * Available in matching guest chair (B809-)  OVERALL DIMENSIONS: 30"W x 34"D x 44" - 47"H   B980-CP  Upholstered in black Caressoft • Classic traditional styling • Hand applied brass nail head trim • 8-way hand-tied coil construction seat • 27" metal base with mahogany finished wood caps |