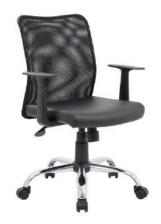

Seat upholstered in black LeatherPlus and back upholstered in breathable mesh fabric •

\* Available in matching guest chair (B6409)

BG

B6406

Pewter finished loop armrests • 25" pewter finished base

OVERALL DIMENSIONS: 25"W x 26"D x 37" - 40"H