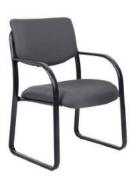

OVERALL DIMENSIONS: 27"W x 30"D x 44.5" - 48"H

GREY (GY)

AIOGAN

For more information on chair features see page 3.

OVERALL DIMENSIONS: 27"W x 30"D x 43.5" - 47"H

**GUEST CHAIR** 

(B7519)

|    | MODEL          | DESCRIPTION                                                                                                                                                                                                                           | FEATURES        | COLORS       |
|----|----------------|---------------------------------------------------------------------------------------------------------------------------------------------------------------------------------------------------------------------------------------|-----------------|--------------|
| C. | B686           | Upholstered in black LeatherPlus • Mid-back passive ergonomic seating with built-in lumbar support • 27" nylon base                                                                                                                   | A B             | BLACK (BK)   |
|    |                | * Available in matching guest chair (B689)                                                                                                                                                                                            | $\Theta$ $\Phi$ |              |
|    |                | OVERALL DIMENSIONS: 27"W x 29"D x 38" - 41"H                                                                                                                                                                                          |                 |              |
| D. | B760C-GR       | Upholstered in granite linen • 27" chrome base                                                                                                                                                                                        | A B             | GRANITE (GR) |
|    | D700C-GR       | * Available in matching guest chair (B769W-GR)                                                                                                                                                                                        | $\Theta$ $\Phi$ |              |
|    |                | OVERALL DIMENSIONS: 30.5"W x 27"D x 34.5" - 37"H                                                                                                                                                                                      |                 |              |
| E. | B7501<br>B7506 | Upholstered in black LeatherPlus • High back styling with extra lumbar support • Padded armrests covered with Caressoft upholstery • 27" nylon base                                                                                   | <b>A B</b>      | BLACK (BK)   |
|    | B7300          | * Available in matching mid-back chair (B7506)   Dimensions: 27"W x 30"D x 39.5" - 43"H  * Available in matching guest chair (B7509 or B7519)  * Optional knee tilt mechanism for high back or mid back styled chairs (B7502 / B7507) | <b>G D</b>      |              |