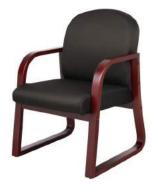

OVERALL DIMENSIONS: 27"W x 30"D x 44.5" - 48"H

GREY (GY)

AIOGAN

For more information on chair features see page 3.

OVERALL DIMENSIONS: 27"W x 30"D x 43.5" - 47"H

**GUEST CHAIR** 

(B7519)

|    | MODEL          | DESCRIPTION                                                                                                                                                                                                                           | FEATURES        | COLORS       |
|----|----------------|---------------------------------------------------------------------------------------------------------------------------------------------------------------------------------------------------------------------------------------|-----------------|--------------|
| C. | B686           | Upholstered in black LeatherPlus • Mid-back passive ergonomic seating with built-in lumbar support • 27" nylon base                                                                                                                   | A B             | BLACK (BK)   |
|    |                | * Available in matching guest chair (B689)                                                                                                                                                                                            | $\Theta$ $\Phi$ |              |
|    |                | OVERALL DIMENSIONS: 27"W x 29"D x 38" - 41"H                                                                                                                                                                                          |                 |              |
| D. | B760C-GR       | Upholstered in granite linen • 27" chrome base                                                                                                                                                                                        | A B             | GRANITE (GR) |
|    | D700C-GR       | * Available in matching guest chair (B769W-GR)                                                                                                                                                                                        | $\Theta$ $\Phi$ |              |
|    |                | OVERALL DIMENSIONS: 30.5"W x 27"D x 34.5" - 37"H                                                                                                                                                                                      |                 |              |
| E. | B7501<br>B7506 | Upholstered in black LeatherPlus • High back styling with extra lumbar support • Padded armrests covered with Caressoft upholstery • 27" nylon base                                                                                   | <b>A B</b>      | BLACK (BK)   |
|    | B7300          | * Available in matching mid-back chair (B7506)   Dimensions: 27"W x 30"D x 39.5" - 43"H  * Available in matching guest chair (B7509 or B7519)  * Optional knee tilt mechanism for high back or mid back styled chairs (B7502 / B7507) | <b>G D</b>      |              |