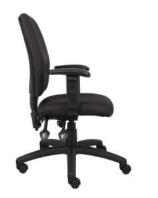

## **300 LB WEIGHT CAPACITY**

## **400 LB WEIGHT CAPACITY**

|    | MODEL   | DESCRIPTION                                                                                                                                                                                                                                                                 | FEATURES           | COLORS     |
|----|---------|-----------------------------------------------------------------------------------------------------------------------------------------------------------------------------------------------------------------------------------------------------------------------------|--------------------|------------|
| E. | B699-BK | Back upholstered in black mesh fabric and seat upholstered in black LeatherPlus • Curved ergonomic back • Adjustable lumbar support • 27" black steel base • 400 lb weight capacity OVERALL DIMENSIONS: 30*W x 27*D x 40" - 43*H                                            | <b>A</b> B O D     | BLACK (BK) |
| F. | B670-BK | Upholstered in black crepe fabric • High density foam • Curved ergonomic back for excellent lumbar support • Padded arms incorporated into steel wrap around style construction • 27" black powder coated metal base with deluxe oversized casters • 300 lb weight capacity | <b>ABOB</b>        | BLACK (BK) |
|    |         | OVERALL DIMENSIONS: 27"W x 30"D x 35" - 37.5"H                                                                                                                                                                                                                              |                    |            |
| G. | B996    | Upholstered in black crepe fabric • High density foam • Curved ergonomic back for excellent lumbar support • 27" black steel base • 400 lb weight capacity                                                                                                                  | <b>&amp; B © D</b> | BLACK (BK) |