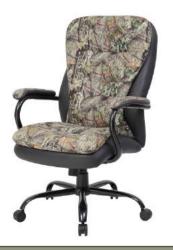

# **400 LB WEIGHT CAPACITY**

|    | MODEL   | DESCRIPTION                                                                                                                                                                                     | FEATURES     | COLORS                  |
|----|---------|-------------------------------------------------------------------------------------------------------------------------------------------------------------------------------------------------|--------------|-------------------------|
| A. | B992-BK | Upholstered in black LeatherPlus • Patented design with a plush pillow top • Padded arms incorporated into steel wrap around style construction • 27" black steel base • 400 lb weight capacity | <b>A B O</b> | BLACK (BK)              |
|    |         | OVERALL DIMENSIONS: 31"W x 32"D x 44.5" - 47"H                                                                                                                                                  |              |                         |
| B. | B991-   | Wrap around steel frame construction • 27" black steel base • 400 lb weight capacity                                                                                                            | A B C        | BLACK (CP) BROWN (BB)   |
|    |         | B991-CP: Upholstered in black Caressoft B991-GY: Upholstered in grey Caressoft B991-BB: Upholstered in brown LeatherPlus                                                                        | O            | GREY (GY) MOSSY OAK (MO |
|    |         | B991-MO: Upholstered in Mossy Oak licensed brand fabric                                                                                                                                         |              |                         |