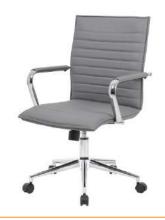

|    | MODEL    | DESCRIPTION                                                                                                                                        | FEATURES        | COLORS                |
|----|----------|----------------------------------------------------------------------------------------------------------------------------------------------------|-----------------|-----------------------|
| A. | B8106    | Upholstered in black LeatherPlus • Passive erogonomic seating with built-in lumbar support • Durable polypropylene arms • 27" nylon base           | <b>A B</b>      | BLACK (BK)            |
|    |          | * Available in matching guest chair (B8109)                                                                                                        | <b>9 0</b>      |                       |
|    |          | OVERALL DIMENSIONS: 27"W x 27"D x 40.5" - 44"H                                                                                                     |                 |                       |
| В. | B8306-BK | Upholstered in black crepe fabric • Passive erogonomic seating with built-in mid back lumbar support • Durable polypropylene arms • 27" nylon base | <b>A B</b>      | BLACK (BK)            |
|    |          | * Available in matching guest chair (B8309)                                                                                                        | $\Theta$ $\Phi$ |                       |
|    |          | OVERALL DIMENSIONS: 27"W x 27"D x 40.5" - 44"H                                                                                                     |                 |                       |
| c. | B726-    | Upholstered in LeatherPlus • Padded armrest • 25" nylon base                                                                                       | <b>A</b> B      | BLACK (BK) BROWN (BB) |
|    |          | OVERALL DIMENSIONS: 25"W x 27"D x 40" - 43.5"H                                                                                                     | $\Theta$        |                       |
| D  | B8401    | Upholstered in black LeatherPlus • Passive ergonomic seating with built-in lumbar support •  Durable polypropylene armrests • 27" nylon base       | A B             | BLACK (BK)            |
| D. | D0401    | OVERALL DIMENSIONS: 27"W x 30"D x 42" - 46"H                                                                                                       | $\Theta$ $\Phi$ |                       |