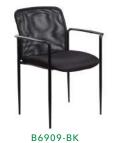

Seat upholstered in black LeatherPlus and back upholstered in breathable mesh fabric •

\* Available in matching guest chair (B6409)

BG

B6406

Pewter finished loop armrests • 25" pewter finished base

OVERALL DIMENSIONS: 25"W x 26"D x 37" - 40"H

В. B6416Upholstered in mesh fabric, which allows air to pass to prevent body heat and moisture build-up  $\,^{ullet}\,$  Pewter finished loop armrests  $\,^{ullet}\,$  25" pewter finished base

\* Available in matching guest chair (B6419-)

D

ORANGE (OR)

CHARCOAL GREY (CG)

PURPLE (PR)

OVERALL DIMENSIONS: 25"W x 26"D x 37" - 40"H

For more information on chair features see page 3.

|    | _        |                                                                                                                                                                                                                                        | •            |            |
|----|----------|----------------------------------------------------------------------------------------------------------------------------------------------------------------------------------------------------------------------------------------|--------------|------------|
|    |          |                                                                                                                                                                                                                                        |              |            |
| C. | B6888-BK | Upholstered in mesh fabric, which allows air to pass to prevent body heat and moisture build-<br>up • Seat slider allows the user to easily adjust the seat depth • Contemporary ergonomic<br>mesh back • Pivot arms • 27" chrome base |              | BLACK (BK) |
|    |          | *Available chair model with headrest (B6888-BK-HR)  OVERALL DIMENSIONS: 27"W x 27"D x 40.5" - 45.5"H                                                                                                                                   |              |            |
| D. | B6338    | Seat upholstered in SereneSoft fabric and back upholstered in mesh fabric Ratchet back with active lumbar support Contemporary ergonomic mesh back 27" nylon base                                                                      | <b>ABGF0</b> | BLACK (BK) |
|    |          | * Available chair model with headrest (B6338-HR)  * Available with optional seat slider (B6338-SS)                                                                                                                                     |              |            |
|    |          | OVERALL DIMENSIONS: 27"W x 28"D x 40" - 45.5"H                                                                                                                                                                                         |              |            |
| E. | B580     | Back upholstered in unique "web" fabric, which allows air to pass • Seat surface and outer back upholstered in LeatherPlus • "Web" back distributes weight evenly and provides the                                                     | ABGDU        | BLACK (BK) |