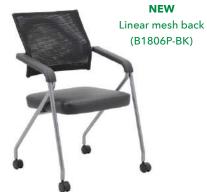

ssoft **or** crepe fabric with square back and armrests B9505: Upholstered in black Caressoft **or** crepe fabric with rounded back and without armrests

B9501 BLACK (BK)

B9503 BLACK (BK)



BLACK CARESSOFT (CS)



BURGUNDY (BY) GREY (GY) BLACK CARESSOFT (CS)







B9505 BLACK (BK)

BLACK CARESSOFT (CS)



OVERALL DIMENSIONS: 23.5"W x 23"D x 30.5"H

B. B9503R-CS

Upholstered in black Caressoft • Fixed armrests • 4 leg tubular black steel with casters • Waterfall seat reduces stress on legs • Stacks 4 chair high



OVERALL DIMENSIONS: 24"W x 22.5"D x 31.5"H

C. B169503-CS

Bar height stool • Upholstered in black Caressoft • Fixed armrests • 4 tubular black steel legs • Waterfall seat reduces stress on legs • Stacks 4 chair high



OVERALL DIMENSIONS: 24"W x 22"D x 42"H













E.







F.







G.





|    | MODEL                 | DESCRIPTION                                                                                                                                                                                                                                                                                           | COLORS                          |
|----|-----------------------|-------------------------------------------------------------------------------------------------------------------------------------------------------------------------------------------------------------------------------------------------------------------------------------------------------|---------------------------------|
| D. | B1500-                | Upholstered in black fabr