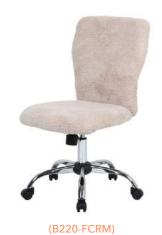

BLACK (BK) GREY (GY) B9534C-BK A B C D Chair model B9534-BK upholstered ONLY in black heavy duty vinyl • Ribbed cushion design 25" chrome base B9533C-B9533C-: Upholstered in black or gray Caressoft with chrome fixed armrests and removable pads OVERALL DIMENSIONS: 25"W x 26"D x 35.5" - 38.5"H A B G D BLACK (BK) Upholstered in heavy duty vinyl • Light ribbed cushion design • 25" chrome base

B430-BK B431-BK

B431-BK-: Available with black T armrests OVERALL DIMENSIONS: 25"W x 27"D x 37" - 40"H

Upholstered in black LeatherPlus • Elegant design with extra back and seat padding • 27" high B456C-BK

crown chrome base

OVERALL DIMENSIONS: 25"W x 27"D x 35" - 38"H

Upholstered in black CaressoftPlus • Fixed chrome armrests • 25" chrome base B436C-CP





**ABGD** 



BLACK (BK)











В.









(B330PM-GN)



\* Modern office chairs available in different colors B220-

В.

B330PM-

B220-BK: upholstered in black microfiber with crystal button tufting and 25" chrome base B220-FCRM: upholstered in furry cream fabric and 25" chrome base B220G-FWT: upholstered in white fur and 25" gold base

B220-GY: upholstered in grey Caressoft with baseball stitching and 25" pewter finished base B220-PK: upholstered in pink microfiber with crystal button tufting and 25" chrome base

OVERALL DIMENSIONS: 25"W x 26"D x 35.5" - 39"H

Upholstered in commercial linen • 25" pewter finished base

OVERALL DIMENSIONS: 25"W x 27"D x 37" - 40"H

BLACK (BK)

GREY (GY)

CREAM FUR (FCRM)





PINK (PK)

















C.



**GUEST CHAIR** (B489C-BK) See pg. 44



D.







E.



(B586C-CG)

(B586C-WV)