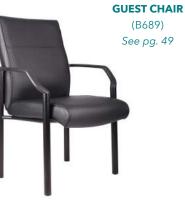

OVERALL DIMENSIONS: 27"W x 30"D x 44.5" - 48"H

GREY (GY)

AIOGAN

For more information on chair features see page 3.

OVERALL DIMENSIONS: 27"W x 30"D x 43.5" - 47"H

**GUEST CHAIR** 

(B7519)

|    | MODEL          | DESCRIPTION                                                                                                                                                                                                                           | FEATURES        | COLORS       |
|----|----------------|---------------------------------------------------------------------------------------------------------------------------------------------------------------------------------------------------------------------------------------|-----------------|--------------|
| C. | B686           | Upholstered in black LeatherPlus • Mid-back passive ergonomic seating with built-in lumbar support • 27" nylon base                                                                                                                   | A B             | BLACK (BK)   |
|    |                | * Available in matching guest chair (B689)                                                                                                                                                                                            | $\Theta$ $\Phi$ |              |
|    |                | OVERALL DIMENSIONS: 27"W x 29"D x 38" - 41"H                                                                                                                                                                                          |                 |              |
| D. | B760C-GR       | Upholstered in granite linen • 27" chrome base                                                                                                                                                                                        | A B             | GRANITE (GR) |
|    | D700C-GR       | * Available in matching guest chair (B769W-GR)                                                                                                                                                                                        | $\Theta$ $\Phi$ |              |
|    |                | OVERALL DIMENSIONS: 30.5"W x 27"D x 34.5" - 37"H                                                                                                                                                                                      |                 |              |
| E. | B7501<br>B7506 | Upholstered in black LeatherPlus • High back styling with extra lumbar support • Padded armrests covered with Caressoft upholstery • 27" nylon base                                                                                   | <b>A B</b>      | BLACK (BK)   |
|    | B7300          | * Available in matching mid-back chair (B7506)   Dimensions: 27"W x 30"D x 39.5" - 43"H  * Available in matching guest chair (B7509 or B7519)  * Optional knee tilt mechanism for high back or mid back styled chairs (B7502 / B7507) | <b>G D</b>      |              |