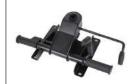

## **CHAIR FEATURES INDEX**

### A PNEUMATIC SEAT HEIGHT

Adjust "up and down" seat height relative to the floor

### B 360 SWIVEL

Allow seat rotate in a full circle

### **G** TILT TENSION

Allows user to adjust "resistance" with which chair reclines or tilts

#### O SPRING TILT WITH **UPRIGHT LOCK**

Allows the user to lean back in a seated position

#### **3** 2 PADDLE MECHANISM

Allows the user to select and lock a particular back angle

### **6** 3 PADDLE MECHANISM

Include independently adjustable seat and back angle with lock position (any position)

#### **G** SYNCHRO-TILT

Allows the user to adjusts seat and back angle with adjustable tilt tension control

#### SEAT SLIDER

Allow seat to move forward and back or to be locked in a desired position

#### BACK HEIGHT ADJUSTMENT

Allow user to adjust back up and down for desired back height

### BACK DEPTH ADJUSTMENT

Allow seat to move forward and back or to be locked in a desired position

### HEIGHT ADJUSTABLE ARMRESTS

Allow user to adjust arms up and down within a set range to accommodate a variety of tasks

#### WIDTH ADJUSTABLE ARMRESTS

Allow user to adjust arms in and out within set range ONLY during assembly

BLACK (BK) GREY (GY) ABGG B8871-Upholstered in CaressoftPlus • Hinged arms with padded armrests • Designer stitched back cushion • 27" nylon base