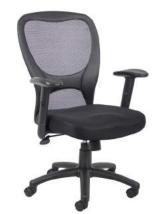

Seat upholstered in black LeatherPlus and back upholstered in breathable mesh fabric •

\* Available in matching guest chair (B6409)

BG

B6406

Pewter finished loop armrests • 25" pewter finished base

OVERALL DIMENSIONS: 25"W x 26"D x 37" - 40"H

В. B6416Upholstered in mesh fabric, which allows air to pass to prevent body heat and moisture build-up  $\,^{ullet}\,$  Pewter finished loop armrests  $\,^{ullet}\,$  25" pewter finished base

\* Available in matching guest chair (B6419-)

D

ORANGE (OR)

CHARCOAL GREY (CG)

PURPLE (PR)

OVERALL DIMENSIONS: 25"W x 26"D x 37" - 40"H

For more information on chair features see page 3.

|    | _        |                                                                                                                                                                                                                                        | •            |            |
|----|----------|----------------------------------------------------------------------------------------------------------------------------------------------------------------------------------------------------------------------------------------|--------------|------------|
|    |          |                                                                                                                                                                                                                                        |              |            |
| C. | B6888-BK | Upholstered in mesh fabric, which allows air to pass to prevent body heat and moisture build-<br>up • Seat slider allows the user to easily adjust the seat depth • Contemporary ergonomic<br>mesh back • Pivot arms • 27" chrome base |              | BLACK (BK) |
|    |          | *Available chair model with headrest (B6888-BK-HR)  OVERALL DIMENSIONS: 27"W x 27"D x 40.5" - 45.5"H                                                                                                                                   |              |            |
| D. | B6338    | Seat upholstered in SereneSoft fabric and back upholstered in mesh fabric Ratchet back with active lumbar support Contemporary ergonomic mesh back 27" nylon base                                                                      | <b>ABGF0</b> | BLACK (BK) |
|    |          | * Available chair model with headrest (B6338-HR)  * Available with optional seat slider (B6338-SS)                                                                                                                                     |              |            |
|    |          | OVERALL DIMENSIONS: 27"W x 28"D x 40" - 45.5"H                                                                                                                                                                                         |              |            |
| E. | B580     | Back upholstered in unique "web" fabric, which allows air to pass • Seat surface and outer back upholstered in LeatherPlus • "Web" back distributes weight evenly and provides the                                                     | ABGDU        | BLACK (BK) |