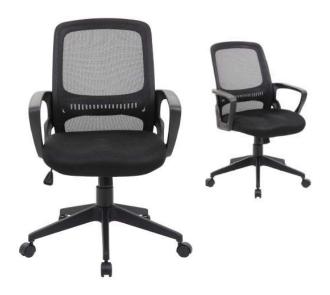

В. B6416Upholstered in mesh fabric, which allows air to pass to prevent body heat and moisture build-up  $\,^{ullet}\,$  Pewter finished loop armrests  $\,^{ullet}\,$  25" pewter finished base

\* Available in matching guest chair (B6419-)

D

ORANGE (OR)

CHARCOAL GREY (CG)

PURPLE (PR)

OVERALL DIMENSIONS: 25"W x 26"D x 37" - 40"H

For more information on chair features see page 3.

|    | _        |                                                                                                                                                                                                                                        | •            |            |
|----|----------|----------------------------------------------------------------------------------------------------------------------------------------------------------------------------------------------------------------------------------------|--------------|------------|
|    |          |                                                                                                                                                                                                                                        |              |            |
| C. | B6888-BK | Upholstered in mesh fabric, which allows air to pass to prevent body heat and moisture build-<br>up • Seat slider allows the user to easily adjust the seat depth • Contemporary ergonomic<br>mesh back • Pivot arms • 27" chrome base |              | BLACK (BK) |
|    |          | *Available chair model with headrest (B6888-BK-HR)  OVERALL DIMENSIONS: 27"W x 27"D x 40.5" - 45.5"H                                                                                                                                   |              |            |
| D. | B6338    | Seat upholstered in SereneSoft fabric and back upholstered in mesh fabric Ratchet back with active lumbar support Contemporary ergonomic mesh back 27" nylon base                                                                      | <b>ABGF0</b> | BLACK (BK) |
|    |          | * Available chair model with headrest (B6338-HR)  * Available with optional seat slider (B6338-SS)                                                                                                                                     |              |            |
|    |          | OVERALL DIMENSIONS: 27"W x 28"D x 40" - 45.5"H                                                                                                                                                                                         |              |            |
| E. | B580     | Back upholstered in unique "web" fabric, which allows air to pass • Seat surface and outer back upholstered in LeatherPlus • "Web" back distributes weight evenly and provides the                                                     | ABGDU        | BLACK (BK) |