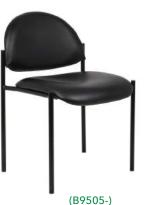

B305 B306 B307

Upholstered in black LeatherPlus • Thick padded seat and back with built-in lumbar support Waterfall seat design to reduce stress to the legs • 25" nylon base

\* Available chair model with adjustable armrests (B306)