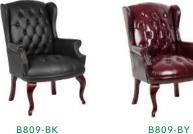

B905DW-NV: upholstered in denim blue commercial linen B905DW-SG: upholstered in slate grey commercial linen

Upholstered in oxblood vinyl **or** black Caressoft • Hand applied brass nail head trim • Classic traditional button tufted styling • 27" mahogany finished base

**A B** 

BLACK (BK)

OXBLOOD (BY)

OVERALL DIMENSIONS: 27"W x 28"D x 43" - 47"H

B905-

| B906DW-MG | Upholstered in medium grey commercial linen • Mid-back style • Classic traditional button tufted styling • Driftwood finished arms • 27" driftwood finished base  OVERALL DIMENSIONS: 27"W x 29.5"D x 38.5" - 42.5"H |                                                                                                                                                                                                                                                                                                                                                                                                                                                                                                      |                                                                                                                                                                                                                                                                                                                                                                                                                                                                                                                                                                                                    | MEDIUM GREY (MG)                                                                                                                                                                                                                                                                                                                                                                                                                                                                                                                                                                                   |
|-----------|----------------------------------------------------------------------------------------------------------------------------------------------------------------------------------------------------------------------|------------------------------------------------------------------------------------------------------------------------------------------------------------------------------------------------------------------------------------------------------------------------------------------------------------------------------------------------------------------------------------------------------------------------------------------------------------------------------------------------------|----------------------------------------------------------------------------------------------------------------------------------------------------------------------------------------------------------------------------------------------------------------------------------------------------------------------------------------------------------------------------------------------------------------------------------------------------------------------------------------------------------------------------------------------------------------------------------------------------|----------------------------------------------------------------------------------------------------------------------------------------------------------------------------------------------------------------------------------------------------------------------------------------------------------------------------------------------------------------------------------------------------------------------------------------------------------------------------------------------------------------------------------------------------------------------------------------------------|
| В800-     | Upholstered in black Caressoft <b>or</b> oxblood vinyl • Hand applied brass nail head trim • Classic traditional button tufted styling • 27" mahogany finished base                                                  | A                                                                                                                                                                                                                                                                                                                                                                                                                                                                                                    | B                                                                                                                                                                                                                                                                                                                                                                                                                                                                                                                                                                                                  | BLACK (BK) OXBLOOD (BY)                                                                                                                                                                                                                                                                                                                                                                                                                                                                                                                                                                            |
|           | * Available in matching guest chair (B809-)                                                                                                                                                                          | 0                                                                                                                                                                                                                                                                                                                                                                                                                                                                                                    | O                                                                                                                                                                                                                                                                                                                                                                                                                                                                                                                                                                                                  |                                                                                                                                                                                                                                                                                                                                                                                                                                                                                                                                                                                                    |
|           | OVERALL DIMENSIONS: 30"W x 34"D x 44" - 47"H                                                                                                                                                                         |                                                                                                                                                                                                                                                                                                                                                                                                                                                                                                      |                                                                                                                                                                                                                                                                                                                                                                                                                                                                                                                                                                                                    |                                                                                                                                                                                                                                                                                                                                                                                                                                                                                                                                                                                                    |
| B980-CP   | Upholstered in black Caressoft Classic traditional styling Hand applied brass nail head trim 8-way hand-tied coil construction seat 27" metal base with mahogany finished wood caps                                  | <b>A</b>                                                                                                                                                                                                                                                                                                                                                                                                                                                                                             | B<br>D                                                                                                                                                                                                                                                                                                                                                                                                                                                                                                                                                                                             | BLACK (CP)                                                                                                                                                                                                                                                                                                                                                                                                                                                                                                                                                                                         |
|           | B800-                                                                                                                                                                                                                | tufted styling • Driftwood finished arms • 27" driftwood finished base  OVERALL DIMENSIONS: 27"W x 29.5"D x 38.5" - 42.5"H  B800-  Upholstered in black Caressoft • oxblood vinyl • Hand applied brass nail head trim • Classic traditional button tufted styling • 27" mahogany finished base  * Available in matching guest chair (B809-)  OVERALL DIMENSIONS: 30"W x 34"D x 44" - 47"H  B980-CP  Upholstered in black Caressoft • Classic traditional styling • Hand applied brass nail head trim | tufted styling • Driftwood finished arms • 27" driftwood finished base  OVERALL DIMENSIONS: 27"W x 29.5"D x 38.5" - 42.5"H  B800-  Upholstered in black Caressoft • or oxblood vinyl • Hand applied brass nail head trim • Classic traditional button tufted styling • 27" mahogany finished base  * Available in matching guest chair (B809-)  OVERALL DIMENSIONS: 30"W x 34"D x 44" - 47"H  B980-CP  Upholstered in black Caressoft • Classic traditional styling • Hand applied brass nail head trim • 8-way hand-tied coil construction seat • 27" metal base with mahogany finished wood caps | tufted styling • Driftwood finished arms • 27" driftwood finished base  OVERALL DIMENSIONS: 27"W x 29.5"D x 38.5" - 42.5"H   B800-  Upholstered in black Caressoft or oxblood vinyl • Hand applied brass nail head trim • Classic traditional button tufted styling • 27" mahogany finished base  * Available in matching guest chair (B809-)  OVERALL DIMENSIONS: 30"W x 34"D x 44" - 47"H   B980-CP  Upholstered in black Caressoft • Classic traditional styling • Hand applied brass nail head trim • 8-way hand-tied coil construction seat • 27" metal base with mahogany finished wood caps |