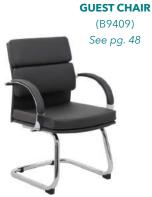

OVERALL DIMENSIONS: 27"W x 30"D x 45.5" - 49"H

C. B9401-BK B9406-BK

B7306

- Upholstered in black Caressoft Chrome padded armrests 27" high crown chrome base
- \* Available in matching guest chair (B9409)