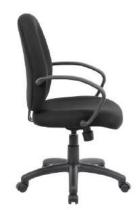

#### WIDTH ADJUSTABLE ARMRESTS

Allow user to adjust arms in and out within set range ONLY during assembly

BLACK (BK) GREY (GY) ABGG B8871-Upholstered in CaressoftPlus • Hinged arms with padded armrests • Designer stitched back cushion • 27" nylon base