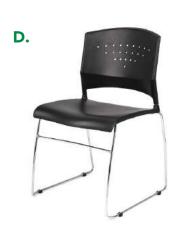

OVERALL DIMENSIONS: 27"W x 30"D x 44.5" - 48"H

GREY (GY)

AIOGAN

For more information on chair features see page 3.

OVERALL DIMENSIONS: 27"W x 30"D x 43.5" - 47"H

**GUEST CHAIR** 

(B7519)

|    | MODEL          | DESCRIPTION                                                                                                                                                                                                                           | FEATURES        | COLORS       |
|----|----------------|---------------------------------------------------------------------------------------------------------------------------------------------------------------------------------------------------------------------------------------|-----------------|--------------|
| C. | B686           | Upholstered in black LeatherPlus • Mid-back passive ergonomic seating with built-in lumbar support • 27" nylon base                                                                                                                   | A B             | BLACK (BK)   |
|    |                | * Available in matching guest chair (B689)                                                                                                                                                                                            | $\Theta$ $\Phi$ |              |
|    |                | OVERALL DIMENSIONS: 27"W x 29"D x 38" - 41"H                                                                                                                                                                                          |                 |              |
| D. | B760C-GR       | Upholstered in granite linen • 27" chrome base                                                                                                                                                                                        | A B             | GRANITE (GR) |
|    | D700C-GR       | * Available in matching guest chair (B769W-GR)                                                                                                                                                                                        | $\Theta$ $\Phi$ |              |
|    |                | OVERALL DIMENSIONS: 30.5"W x 27"D x 34.5" - 37"H                                                                                                                                                                                      |                 |              |
| E. | B7501<br>B7506 | Upholstered in black LeatherPlus • High back styling with extra lumbar support • Padded armrests covered with Caressoft upholstery • 27" nylon base                                                                                   | <b>A B</b>      | BLACK (BK)   |
|    | B7300          | * Available in matching mid-back chair (B7506)   Dimensions: 27"W x 30"D x 39.5" - 43"H  * Available in matching guest chair (B7509 or B7519)  * Optional knee tilt mechanism for high back or mid back styled chairs (B7502 / B7507) | <b>G D</b>      |              |