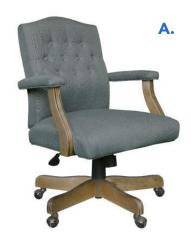

| <b>9 0</b> |                      |

















MODEL

Classic traditional button tufted styling Driftwood finished armrests 27" driftwood finished base

B905DW-CMP: upholstered in champagne velvet fabric

CHAMPAGNE (CMP)

CHAMPAGNE (CMP)

OVERALL DIMENSIONS: 27"W x 28"D x 43" - 47"H

B905DW-NV: upholstered in denim blue commercial linen B905DW-SG: upholstered in slate grey commercial linen

Upholstered in oxblood vinyl **or** black Caressoft • Hand applied brass nail head trim • Classic traditional button tufted styling • 27" mahogany finished base

**A B** 

BLACK (BK)

OXBLOOD (BY)

OVERALL DIMENSIONS: 27"W x 28"D x 43" - 47"H

B905-



















| B906DW-MG | Upholstered in medium grey commercial linen • Mid-back style • Classic traditional button tufted styling • Driftwood finished arms • 27" driftwood finished base  OVERALL DIMENSIONS: 27"W x 29.5"D x 38.5" - 42.5"H |                                                                                                                                                                                                                                                                                                                                                                                                                                                                                                      |