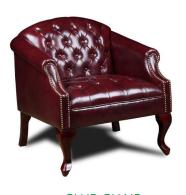

MODEL

Classic traditional button tufted styling Driftwood finished armrests 27" driftwood finished base

B905DW-CMP: upholstered in champagne velvet fabric

CHAMPAGNE (CMP)

CHAMPAGNE (CMP)

OVERALL DIMENSIONS: 27"W x 28"D x 43" - 47"H

B905DW-NV: upholstered in denim blue commercial linen B905DW-SG: upholstered in slate grey commercial linen

Upholstered in oxblood vinyl **or** black Caressoft • Hand applied brass nail head trim • Classic traditional button tufted styling • 27" mahogany finished base

**A B** 

BLACK (BK)

OXBLOOD (BY)

OVERALL DIMENSIONS: 27"W x 28"D x 43" - 47"H

B905-

| B906DW-MG | Upholstered in medium grey commercial linen • Mid-back style • Classic traditional button tufted styling • Driftwood finished arms • 27" driftwood finished base  OVERALL DIMENSIONS: 27"W x 29.5"D x 38.5" - 42.5"H |                                                                                                                                                                                                                                                                                                                                                                                                                                                                                                      |                                                                                                                                                                                                                                                                                                                                                                                                                                                                                                                                                                                                    | MEDIUM GREY (MG)                                                                                                                                                                                                                                                                                                                                                                                                                                                                                                                                                                                   |
|-----------|----------------------------------------------------------------------------------------------------------------------------------------------------------------------------------------------------------------------|------------------------------------------------------------------------------------------------------------------------------------------------------------------------------------------------------------------------------------------------------------------------------------------------------------------------------------------------------------------------------------------------------------------------------------------------------------------------------------------------------|----------------------------------------------------------------------------------------------------------------------------------------------------------------------------------------------------------------------------------------------------------------------------------------------------------------------------------------------------------------------------------------------------------------------------------------------------------------------------------------------------------------------------------------------------------------------------------------------------|----------------------------------------------------------------------------------------------------------------------------------------------------------------------------------------------------------------------------------------------------------------------------------------------------------------------------------------------------------------------------------------------------------------------------------------------------------------------------------------------------------------------------------------------------------------------------------------------------|
| В800-     | Upholstered in black Caressoft <b>or</b> oxblood vinyl • Hand applied brass nail head trim • Classic traditional button tufted styling • 27" mahogany finished base                                                  | A                                                                                                                                                                                                                                                                                                                                                                                                                                                                                                    | B                                                                                                                                                                                                                                                                                                                                                                                                                                                                                                                                                                                                  | BLACK (BK) OXBLOOD (BY)                                                                                                                                                                                                                                                                                                                                                                                                                                                                                                                                                                            |
|           | * Available in matching guest chair (B809-)                                                                                                                                                                          | 0                                                                                                                                                                                                                                                                                                                                                                                                                                                                                                    | O                                                                                                                                                                                                                                                                                                                                                                                                                                                                                                                                                                                                  |                                                                                                                                                                                                                                                                                                                                                                                                                                                                                                                                                                                                    |
|           | OVERALL DIMENSIONS: 30"W x 34"D x 44" - 47"H                                                                                                                                                                         |                                                                                                                                                                                                                                                                                                                                                                                                                                                                                                      |                                                                                                                                                                                                                                                                                                                                                                                                                                                                                                                                                                                                    |                                                                                                                                                                                                                                                                                                                                                                                                                                                                                                                                                                                                    |
| B980-CP   | Upholstered in black Caressoft Classic traditional styling Hand applied brass nail head trim 8-way hand-tied coil construction seat 27" metal base with mahogany finished wood caps                                  | <b>A</b>                                                                                                                                                                                                                                                                                                                                                                                                                                                                                             | B<br>D                                                                                                                                                                                                                                                                                                                                                                                                                                                                                                                                                                                             | BLACK (CP)                                                                                                                                                                                                                                                                                                                                                                                                                                                                                                                                                                                         |
|           | B800-                                                                                                                                                                                                                | tufted styling • Driftwood finished arms • 27" driftwood finished base  OVERALL DIMENSIONS: 27"W x 29.5"D x 38.5" - 42.5"H  B800-  Upholstered in black Caressoft • oxblood vinyl • Hand applied brass nail head trim • Classic traditional button tufted styling • 27" mahogany finished base  * Available in matching guest chair (B809-)  OVERALL DIMENSIONS: 30"W x 34"D x 44" - 47"H  B980-CP  Upholstered in black Caressoft • Classic traditional styling • Hand applied brass nail head trim | tufted styling • Driftwood finished arms • 27" driftwood finished base  OVERALL DIMENSIONS: 27"W x 29.5"D x 38.5" - 42.5"H  B800-  Upholstered in black Caressoft • or oxblood vinyl • Hand applied brass nail head trim • Classic traditional button tufted styling • 27" mahogany finished base  * Available in matching guest chair (B809-)  OVERALL DIMENSIONS: 30"W x 34"D x 44" - 47"H  B980-CP  Upholstered in black Caressoft • Classic traditional styling • Hand applied brass nail head trim • 8-way hand-tied coil construction seat • 27" metal base with mahogany finished wood caps | tufted styling • Driftwood finished arms • 27" driftwood finished base  OVERALL DIMENSIONS: 27"W x 29.5"D x 38.5" - 42.5"H   B800-  Upholstered in black Caressoft or oxblood vinyl • Hand applied brass nail head trim • Classic traditional button tufted styling • 27" mahogany finished base  * Available in matching guest chair (B809-)  OVERALL DIMENSIONS: 30"W x 34"D x 44" - 47"H   B980-CP  Upholstered in black Caressoft • Classic traditional styling • Hand applied brass nail head trim • 8-way hand-tied coil construction seat • 27" metal base with mahogany finished wood caps |