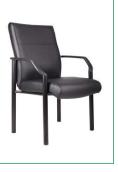

OVERALL DIMENSIONS: 27"W x 30"D x 44.5" - 48"H

GREY (GY)

AIOGAN

For more information on chair features see page 3.

OVERALL DIMENSIONS: 27"W x 30"D x 43.5" - 47"H

**GUEST CHAIR** 

(B7519)

|    | MODEL          | DESCRIPTION                                                                                                                                                                                                                           | FEATURES        | COLORS       |
|----|----------------|---------------------------------------------------------------------------------------------------------------------------------------------------------------------------------------------------------------------------------------|-----------------|--------------|
| C. | B686           | Upholstered in black LeatherPlus • Mid-back passive ergonomic seating with built-in lumbar support • 27" nylon base                                                                                                                   | A B             | BLACK (BK)   |
|    |                | * Available in matching guest chair (B689)                                                                                                                                                                                            | $\Theta$ $\Phi$ |              |
|    |                | OVERALL DIMENSIONS: 27"W x 29"D x 38" - 41"H                                                                                                                                                                                          |                 |              |
| D. | B760C-GR       | Upholstered in granite linen • 27" chrome base                                                                                                                                                                                        | A B             | GRANITE (GR) |
|    | D700C-GR       | * Available in matching guest chair (B769W-GR)                                                                                                                                                                                        | $\Theta$ $\Phi$ |              |
|    |                | OVERALL DIMENSIONS: 30.5"W x 27"D x 34.5" - 37"H                                                                                                                                                                                      |                 |              |
| E. | B7501<br>B7506 | Upholstered in black LeatherPlus • High back styling with extra lumbar support • Padded armrests covered with Caressoft upholstery • 27" nylon base                                                                                   | <b>A B</b>      | BLACK (BK)   |
|    | B7300          | * Available in matching mid-back chair (B7506)   Dimensions: 27"W x 30"D x 39.5" - 43"H  * Available in matching guest chair (B7509 or B7519)  * Optional knee tilt mechanism for high back or mid back styled chairs (B7502 / B7507) | <b>G D</b>      |              |