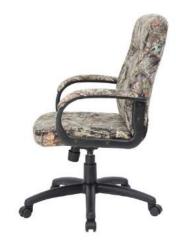

# **400 LB WEIGHT CAPACITY**

|    | MODEL   | DESCRIPTION                                                                                                                                                                                     | FEATURES     | COLORS                  |
|----|---------|-------------------------------------------------------------------------------------------------------------------------------------------------------------------------------------------------|--------------|-------------------------|
| A. | B992-BK | Upholstered in black LeatherPlus • Patented design with a plush pillow top • Padded arms incorporated into steel wrap around style construction • 27" black steel base • 400 lb weight capacity | <b>A B O</b> | BLACK (BK)              |
|    |         | OVERALL DIMENSIONS: 31"W x 32"D x 44.5" - 47"H                                                                                                                                                  |              |                         |
| B. | B991-   | Wrap around steel frame construction • 27" black steel base • 400 lb weight capacity                                                                                                            | A B C        | BLACK (CP) BROWN (BB)   |
|    |         | B991-CP: Upholstered in black Caressoft B991-GY: Upholstered in grey Caressoft B991-BB: Upholstered in brown LeatherPlus                                                                        | O            | GREY (GY) MOSSY OAK (MO |
|    |         | B991-MO: Upholstered in Mossy Oak licensed brand fabric                                                                                                                                         |              |                         |