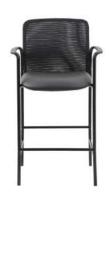

abric with square back and armrests B9505: Upholstered in black Caressoft **or** crepe fabric with rounded back and without armrests

B9501 BLACK (BK)

B9503 BLACK (BK)



BLACK CARESSOFT (CS)



BURGUNDY (BY) GREY (GY) BLACK CARESSOFT (CS)







B9505 BLACK (BK)

BLACK CARESSOFT (CS)



OVERALL DIMENSIONS: 23.5"W x 23"D x 30.5"H

B. B9503R-CS

Upholstered in black Caressoft • Fixed armrests • 4 leg tubular black steel with casters • Waterfall seat reduces stress on legs • Stacks 4 chair high



OVERALL DIMENSIONS: 24"W x 22.5"D x 31.5"H

C. B169503-CS

Bar height stool • Upholstered in black Caressoft • Fixed armrests • 4 tubular black steel legs • Waterfall seat reduces stress on legs • Stacks 4 chair high



OVERALL DIMENSIONS: 24"W x 22"D x 42"H













E.







F.







G.





|    | MODEL                 | DESCRIPTION                                                                                                                                                                                                                                                                                           | COLORS                          |
|----|-----------------------|-------------------------------------------------------------------------------------------------------------------------------------------------------------------------------------------------------------------------------------------------------------------------------------------------------|---------------------------------|
| D. | B1500-                | Upholstered in black fabric <b>Or</b> Caresso