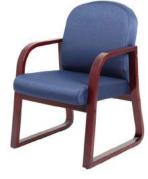

OVERALL DIMENSIONS: 27"W x 30"D x 44.5" - 48"H

GREY (GY)

AIOGAN

For more information on chair features see page 3.

OVERALL DIMENSIONS: 27"W x 30"D x 43.5" - 47"H

**GUEST CHAIR** 

(B7519)

|    | MODEL          | DESCRIPTION                                                                                                                                                                                                                           | FEATURES        | COLORS       |
|----|----------------|---------------------------------------------------------------------------------------------------------------------------------------------------------------------------------------------------------------------------------------|-----------------|--------------|
| C. | B686           | Upholstered in black LeatherPlus • Mid-back passive ergonomic seating with built-in lumbar support • 27" nylon base                                                                                                                   | A B             | BLACK (BK)   |
|    |                | * Available in matching guest chair (B689)                                                                                                                                                                                            | $\Theta$ $\Phi$ |              |
|    |                | OVERALL DIMENSIONS: 27"W x 29"D x 38" - 41"H                                                                                                                                                                                          |                 |              |
| D. | B760C-GR       | Upholstered in granite linen • 27" chrome base                                                                                                                                                                                        | A B             | GRANITE (GR) |
|    | D700C-GR       | * Available in matching guest chair (B769W-GR)                                                                                                                                                                                        | $\Theta$ $\Phi$ |              |
|    |                | OVERALL DIMENSIONS: 30.5"W x 27"D x 34.5" - 37"H                                                                                                                                                                                      |                 |              |
| E. | B7501<br>B7506 | Upholstered in black LeatherPlus • High back styling with extra lumbar support • Padded armrests covered with Caressoft upholstery • 27" nylon base                                                                                   | <b>A B</b>      | BLACK (BK)   |
|    | B7300          | * Available in matching mid-back chair (B7506)   Dimensions: 27"W x 30"D x 39.5" - 43"H  * Available in matching guest chair (B7509 or B7519)  * Optional knee tilt mechanism for high back or mid back styled chairs (B7502 / B7507) | <b>G D</b>      |              |