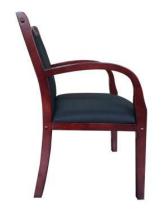

OVERALL DIMENSIONS: 27"W x 30"D x 44.5" - 48"H

GREY (GY)

AIOGAN

For more information on chair features see page 3.

OVERALL DIMENSIONS: 27"W x 30"D x 43.5" - 47"H

**GUEST CHAIR** 

(B7519)

|    | MODEL          | DESCRIPTION                                                                                                                                                                                                                           | FEATURES        | COLORS       |
|----|----------------|---------------------------------------------------------------------------------------------------------------------------------------------------------------------------------------------------------------------------------------|-----------------|--------------|
| C. | B686           | Upholstered in black LeatherPlus • Mid-back passive ergonomic seating with built-in lumbar support • 27" nylon base                                                                                                                   | A B             | BLACK (BK)   |
|    |                | * Available in matching guest chair (B689)                                                                                                                                                                                            | $\Theta$ $\Phi$ |              |
|    |                | OVERALL DIMENSIONS: 27"W x 29"D x 38" - 41"H                                                                                                                                                                                          |                 |              |
| D. | B760C-GR       | Upholstered in granite linen • 27" chrome base                                                                                                                                                                                        | A B             | GRANITE (GR) |
|    | D700C-GR       | * Available in matching guest chair (B769W-GR)                                                                                                                                                                                        | $\Theta$ $\Phi$ |              |
|    |                | OVERALL DIMENSIONS: 30.5"W x 27"D x 34.5" - 37"H                                                                                                                                                                                      |                 |              |
| E. | B7501<br>B7506 | Upholstered in black LeatherPlus • High back styling with extra lumbar support • Padded armrests covered with Caressoft upholstery • 27" nylon base                                                                                   | <b>A B</b>      | BLACK (BK)   |
|    | B7300          | * Available in matching mid-back chair (B7506)   Dimensions: 27"W x 30"D x 39.5" - 43"H  * Available in matching guest chair (B7509 or B7519)  * Optional knee tilt mechanism for high back or mid back styled chairs (B7502 / B7507) | <b>G D</b>      |              |