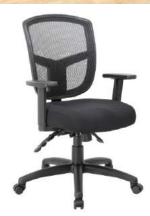

D

ORANGE (OR)

CHARCOAL GREY (CG)

PURPLE (PR)

OVERALL DIMENSIONS: 25"W x 26"D x 37" - 40"H

For more information on chair features see page 3.

|    | _        |                                                                                                                                                                                                                                        | •            |            |
|----|----------|----------------------------------------------------------------------------------------------------------------------------------------------------------------------------------------------------------------------------------------|--------------|------------|
|    |          |                                                                                                                                                                                                                                        |              |            |
| C. | B6888-BK | Upholstered in mesh fabric, which allows air to pass to prevent body heat and moisture build-<br>up • Seat slider allows the user to easily adjust the seat depth • Contemporary ergonomic<br>mesh back • Pivot arms • 27" chrome base |              | BLACK (BK) |
|    |          | *Available chair model with headrest (B6888-BK-HR)  OVERALL DIMENSIONS: 27"W x 27"D x 40.5" - 45.5"H                                                                                                                                   |              |            |
| D. | B6338    | Seat upholstered in SereneSoft fabric and back upholstered in mesh fabric Ratchet back with active lumbar support Contemporary ergonomic mesh back 27" nylon base                                                                      | <b>ABGF0</b> | BLACK (BK) |
|    |          | * Available chair model with headrest (B6338-HR)  * Available with optional seat slider (B6338-SS)                                                                                                                                     |              |            |
|    |          | OVERALL DIMENSIONS: 27"W x 28"D x 40" - 45.5"H                                                                                                                                                                                         |              |            |
| E. | B580     | Back upholstered in unique "web" fabric, which allows air to pass • Seat surface and outer back upholstered in LeatherPlus • "Web" back distributes weight evenly and provides the                                                     | ABGDU        | BLACK (BK) |