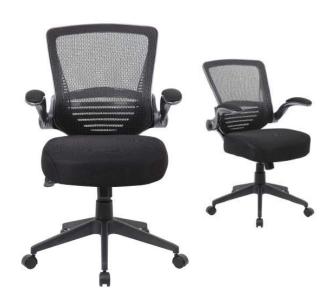

Seat upholstered in black LeatherPlus and back upholstered in breathable mesh fabric •

\* Available in matching guest chair (B6409)

BG

B6406

Pewter finished loop armrests • 25" pewter finished base

OVERALL DIMENSIONS: 25"W x 26"D x 37" - 40"H