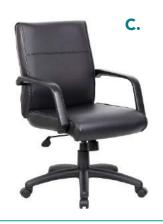

OVERALL DIMENSIONS: 27"W x 30"D x 44.5" - 48"H

GREY (GY)

AIOGAN

For more information on chair features see page 3.

OVERALL DIMENSIONS: 27"W x 30"D x 43.5" - 47"H

**GUEST CHAIR** 

(B7519)

|    | MODEL          | DESCRIPTION                                                                                                                                                                                                                           | FEATURES        | COLORS       |
|----|----------------|---------------------------------------------------------------------------------------------------------------------------------------------------------------------------------------------------------------------------------------|-----------------|--------------|
| C. | B686           | Upholstered in black LeatherPlus • Mid-back passive ergonomic seating with built-in lumbar support • 27" nylon base                                                                                                                   | A B             | BLACK (BK)   |
|    |                | * Available in matching guest chair (B689)                                                                                                                                                                                            | $\Theta$ $\Phi$ |              |
|    |                | OVERALL DIMENSIONS: 27"W x 29"D x 38" - 41"H                                                                                                                                                                                          |                 |              |
| D. | B760C-GR       | Upholstered in granite linen • 27" chrome base                                                                                                                                                                                        | A B             | GRANITE (GR) |
|    | D700C-GR       | * Available in matching guest chair (B769W-GR)                                                                                                                                                                                        | $\Theta$ $\Phi$ |              |
|    |                | OVERALL DIMENSIONS: 30.5"W x 27"D x 34.5" - 37"H                                                                                                                                                                                      |                 |              |
| E. | B7501<br>B7506 | Upholstered in black LeatherPlus • High back styling with extra lumbar support • Padded armrests covered with Caressoft upholstery • 27" nylon base                                                                                   | <b>A B</b>      | BLACK (BK)   |
|    | B7300          | * Available in matching mid-back chair (B7506)   Dimensions: 27"W x 30"D x 39.5" - 43"H  * Available in matching guest chair (B7509 or B7519)  * Optional knee tilt mechanism for high back or mid back styled chairs (B7502 / B7507) | <b>G D</b>      |              |