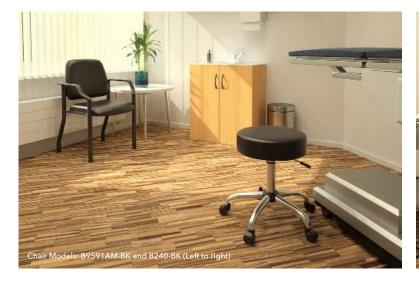

## **300 LB WEIGHT CAPACITY**

B.

|    | MODEL      | DESCRIPTION                                                                                                                                                                                                                                 | SIZE                   | COLORS       |
|----|------------|---------------------------------------------------------------------------------------------------------------------------------------------------------------------------------------------------------------------------------------------|------------------------|--------------|
| A. | B709       | Upholstered in black Caressoft • Black steel sled base • 350 lb weight capacity                                                                                                                                                             | 25.5"W x 26"D x 35"H   | BLACK (BK)   |
| В. | BR99801-BY | Upholstered in oxblood vinyl • Classic traditional button tufted styling • Mahogany wood finished legs • Hand applied individual antique brass nail head trim                                                                               | 30"W x 27.5"D x 32"H   | OXBLOOD (BY) |
| C. | B9591AM-BK | Upholstered in antimicrobial vinyl • Back and seat separation for easy cleaning • Black steel frame with armrest • "Wall Saver" leg design • 300 lb weight capacity  * Available in 500 lb weight capacity with wider seat (B9591AM-BK-500) | 24"W x 23.5"D x 32.5"H | BLACK (BK)   |
| D. | B9595AM-BK | Upholstered in antimicrobial vinyl • Back and seat separation for easy cleaning • Black steel frame without armrest • "Wall Saver" leg design • 300 lb weight capacity                                                                      | 22"W x 23"D x 32.5"H   | BLACK (BK)   |
|    |            | * Available in 400 lb weight capacity with wider seat (B9595AM-BK-400)                                                                                                                                                                      |                        |              |