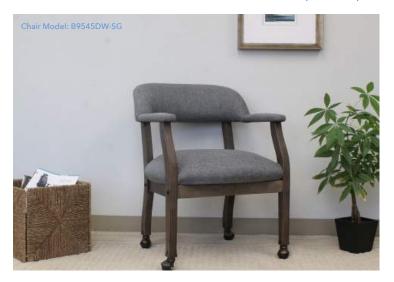

## B9540 | B9545 ~ CAPTAIN'S GUEST ARM CHAIR SERIES

(B9540-BY)

(B9540-BE)

(B9540DW-SG)

(B9545-BK)

(B9545-BY)

(B9545-BE)

(B9545DW-SG)

| MODEL |        | DESCRIPTION                                                                                                                                                                                                                                                                                                                                                  | SIZE               | CC         | LORS            |
|-------|--------|--------------------------------------------------------------------------------------------------------------------------------------------------------------------------------------------------------------------------------------------------------------------------------------------------------------------------------------------------------------|--------------------|------------|-----------------|
| D.    | B9540- | Hand applied brass nail head trim • Classic traditional styling • No-sag spring seat  B9540-BK: Upholstered in black Caressoft with mahogany finished wood                                                                                                                                                                                                   | 24"W x 26"D x 31"H | BLACK (BK) | OXBLOOD (BY)    |
|       |        | B9540-BE: Upholstered in blue vinyl with mahogany finished wood B9540-BY: Upholstered in oxblood vinyl with mahogany finished wood B9540DW-SG: Upholstered in commercial slate grey linen with driftwood finished wood (Hand applied brass nail head trim NOT featured for chair model)                                                                      |                    | BLUE (BE)  | SLATE GREY (SG) |
| E.    | B9545- | Hand applied brass nail head trim • Classic traditional styling • No-sag spring seat • Hooded brass casters                                                                                                                                                                                                                                                  | 24"W x 26"D x 31"H | BLACK (BK) | OXBLOOD (BY)    |
|       |        | B9545-BK: Upholstered in black Caressoft with mahogany finished wood B9545-BE: Upholstered in blue vinyl with mahogany finished wood B9545-BY: Upholstered in oxblood vinyl with mahogany finished wood B9545DW-SG: Upholstered in commercial slate grey linen with driftwood finished wood (Hand applied brass nail head trim NOT featured for chair model) |                    | BLUE (BE)  | SLATE GREY (SG) |