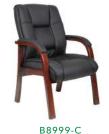

\* Available in matching mid-back chair (B9476-) | Dimensions:  $27"W \times 27"D \times 37" - 41"H$ 

\* Available in matching guest chair (B9479-)

OVERALL DIMENSIONS: 27"W x 30"D x 43" - 47"H

Upholstered in black Caressoft with cherry **or** mahogany finished wood • Dacron filled top cushions with perforated centers • 27" cherry **or** mahogany finished wood base

- \* Available in matching mid-back chair (B8996-) | Dimensions: 27"W x 27"D x 39.5" 43"H
- \* Available in matching guest chair (B8999-)
- \* Optional knee tilt mechanism for high back or mid back styled chairs (B8992 / B8997)