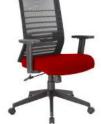

Upholstered in Serenesoft • Contoured 4" high density foam seat cushion • Adjustable height armrests • 27" black nylon base

Breathable premium mesh back and Serenesoft seat • Contoured 4" high density foam

seat cushion • Adjustable height armrests • 27" black nylon base

ABGG 00

OVERALL DIMENSIONS: 27"W x 27"D x 38" - 41"H

**B G F** 

\*Optional seat slider (B6023-SS)

OVERALL DIMENSIONS: 27"W x 27"D x 39" - 42"H