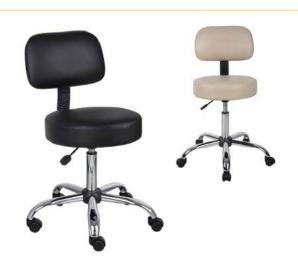

|            |                               |
| -  | B210V-    | Upholstered in ultra-soft and durable Caressoft • Molded foam seat cushion • 25" nylon base                                                                                                                                                                                             | <b>△</b> B | BLACK CHARCOAL GREY (BK) (CG) |
| E. | DZ 10V-   | OVERALL DIMENSIONS: 25"W x 25"D x 18" - 23"H                                                                                                                                                                                                                                            |            |                               |









Available with chrome footring (B16240)

В.







Available with chrome footring (B16245)





B240-B16240-

B245-

B16245-

Upholstered in Caressoft vinyl  $\mathbf{or}$  black antimicrobial vinyl  $^{ullet}$  4" thick molded foam seat for improved durability  $^{ullet}$  Adjustable seat height with 6" vertical height range  $^{ullet}$  25" Chrome base

B16240: Available stool with 20" chrome footring | Dimensions:  $25\text{"W} \times 25\text{"D} \times 28\text{"-} 34\text{"H}$ 

OVERALL DIMENSIONS: 25"W x 24"D x 20.5"- 26.5"H Upholstered in Caressoft vinyl or black antimicrobial vinyl Back cushion with adjustable back

depth • 4" thick molded foam seat for improved durability • Adjustable seat height with 6" vertical height range • Ergonomic design emulates the natural shape of the spine to increase comfort and productivity • 25"