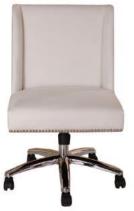

MODEL

Classic traditional button tufted styling Driftwood finished armrests 27" driftwood finished base

B905DW-CMP: upholstered in champagne velvet fabric

CHAMPAGNE (CMP)

CHAMPAGNE (CMP)

OVERALL DIMENSIONS: 27"W x 28"D x 43" - 47"H