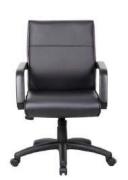

OVERALL DIMENSIONS: 27"W x 30"D x 44.5" - 48"H

GREY (GY)

AIOGAN

For more information on chair features see page 3.

OVERALL DIMENSIONS: 27"W x 30"D x 43.5" - 47"H

**GUEST CHAIR** 

(B7519)

|    | MODEL          | DESCRIPTION                                                                                                                                                                                                                           | FEATURES        | COLORS       |
|----|----------------|---------------------------------------------------------------------------------------------------------------------------------------------------------------------------------------------------------------------------------------|-----------------|--------------|
| C. | B686           | Upholstered in black LeatherPlus • Mid-back passive ergonomic seating with built-in lumbar support • 27" nylon base                                                                                                                   | A B             | BLACK (BK)   |
|    |                | * Available in matching guest chair (B689)                                                                                                                                                                                            | $\Theta$ $\Phi$ |              |
|    |                | OVERALL DIMENSIONS: 27"W x 29"D x 38" - 41"H                                                                                                                                                                                          |                 |              |
| D. | B760C-GR       | Upholstered in granite linen • 27" chrome base                                                                                                                                                                                        | A B             | GRANITE (GR) |
|    | D700C-GR       | * Available in matching guest chair (B769W-GR)                                                                                                                                                                                        | $\Theta$ $\Phi$ |              |
|    |                | OVERALL DIMENSIONS: 30.5"W x 27"D x 34.5" - 37"H                                                                                                                                                                                      |                 |              |
| E. | B7501<br>B7506 | Upholstered in black LeatherPlus • High back styling with extra lumbar support • Padded armrests covered with Caressoft upholstery • 27" nylon base                                                                                   | <b>A B</b>      | BLACK (BK)   |
|    | B7300          | * Available in matching mid-back chair (B7506)   Dimensions: 27"W x 30"D x 39.5" - 43"H  * Available in matching guest chair (B7509 or B7519)  * Optional knee tilt mechanism for high back or mid back styled chairs (B7502 / B7507) | <b>G D</b>      |              |