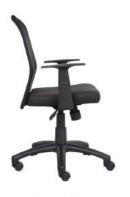

LIGHT GREY (B6COVER11-LG)

**PURPLE** (B6COVER10-PR)

**GREEN** (B6COVER15-GN)

**DARK GREY** (B6COVER08-DG)

NAVY (B6COVER09-NV)

A. B6223-BK

B. B6566-

Back upholstered in linear mesh fabric, which allows air to pass to prevent body heat and moisture build-up • Upholstered seat cushion • Flip armrests • 25" nylon base

BLACK (BK)

OVERALL DIMENSIONS: 25"W x 26.5"D x 36.5" - 39.5"H

Upholstered in mesh fabric, which allows air to pass to prevent body heat and moisture build-up Mesh back provides support by conforming to back shape
 Ajustable lumbar support
 27"