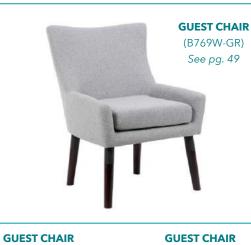

OVERALL DIMENSIONS: 27"W x 30"D x 44.5" - 48"H

GREY (GY)

AIOGAN

For more information on chair features see page 3.

OVERALL DIMENSIONS: 27"W x 30"D x 43.5" - 47"H

**GUEST CHAIR** 

(B7519)

|    | MODEL          | DESCRIPTION                                                                                                                                                                                                                           | FEATURES        | COLORS       |
|----|----------------|---------------------------------------------------------------------------------------------------------------------------------------------------------------------------------------------------------------------------------------|-----------------|--------------|
| C. | B686           | Upholstered in black LeatherPlus • Mid-back passive ergonomic seating with built-in lumbar support • 27" nylon base                                                                                                                   | A B             | BLACK (BK)   |
|    |                | * Available in matching guest chair (B689)                                                                                                                                                                                            | $\Theta$ $\Phi$ |              |
|    |                | OVERALL DIMENSIONS: 27"W x 29"D x 38" - 41"H                                                                                                                                                                                          |                 |              |
| D. | B760C-GR       | Upholstered in granite linen • 27" chrome base                                                                                                                                                                                        | A B             | GRANITE (GR) |
|    | D700C-GR       | * Available in matching guest chair (B769W-GR)                                                                                                                                                                                        | $\Theta$ $\Phi$ |              |
|    |                | OVERALL DIMENSIONS: 30.5"W x 27"D x 34.5" - 37"H                                                                                                                                                                                      |                 |              |
| E. | B7501<br>B7506 | Upholstered in black LeatherPlus • High back styling with extra lumbar support • Padded armrests covered with Caressoft upholstery • 27" nylon base                                                                                   | <b>A B</b>      | BLACK (BK)   |
|    | B7300          | * Available in matching mid-back chair (B7506)   Dimensions: 27"W x 30"D x 39.5" - 43"H  * Available in matching guest chair (B7509 or B7519)  * Optional knee tilt mechanism for high back or mid back styled chairs (B7502 / B7507) | <b>G D</b>      |              |