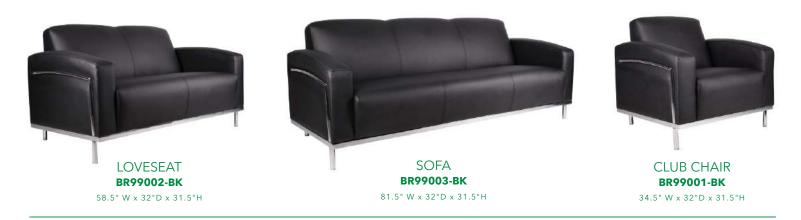

ever sled base





#### B9339

- Mid-back style
- Upholstered in black
   CaressoftPlus
- Pillow top cushions
- Pewter finished armrests and sled base
- 25" W x 28.5" D x 40" H



#### B769W-GR

- Upholstered in granite
  linen fabric
- Solid wood legs finished in walnut color
- Removable seat cushion
- 25.5" W x 27.5" D x 35" H



#### B8779P-BN

- Mid-back design
- Upholstered in LeatherPlus
- Padded armrests
- Pewter finishSteel cantilever base
- 25" W x 26" D x 40" H



#### B8779S-BK

- Mid-back design
- Upholstered in LeatherPlus
- Padded armrests
- Silver finishSteel cantilever base
- 25" W x 26" D x 40" H





Polished stainless steel frame • Upholstered in ultra soft, durable and breathable black CaressoftPlus • European style design • Minor assembly required for leg attachment





Elegant mahogany wood finish • Upholstered in Oxblood vinyl • Classic traditional button tufted syling • Hand applied individual antique brass nail-head trim • Minor assembly required for leg attachment



LOVESEAT BR99802-BY 47"W x 28"D x 32"H



BR99803-BY 64" W x 28"D x 32"H



CLUB CHAIR **BR99801-BY** 30" W x 28"D x 32"H







#### BRS12-BB/BK

- Club chair with armholes
- Attachable armrests available (sold separately)
   26" W x 26.5"D x 34.5"H



# 7

Minor assembly required

#### BRS2RT-BB/BK BRS2LT-BB/BK

- Armrests with tablet
- Available in right or left 19.25" W x 11"D x 0.75"T



#### BRS11-BB/BK

- Club chair without armholes
- Armrests does not attach to this model
   26" W x 26.5"D x 34.5"H



#### BRS1RA-BB/BK BRS1LA-BB/BK

- Left or right Armrests
- Used in conjucti