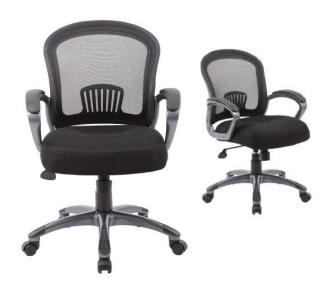

Seat upholstered in black LeatherPlus and back upholstered in breathable mesh fabric •

\* Available in matching guest chair (B6409)

BG

B6406

Pewter finished loop armrests • 25" pewter finished base

OVERALL DIMENSIONS: 25"W x 26"D x 37" - 40"H

В. B6416Upholstered in mesh fabric, which allows air to pass to prevent body heat and moisture build-up  $\,^{ullet}\,$  Pewter finished loop armrests  $\,^{ullet}\,$  25" pewter finished base

\* Available in matching guest chair (B6419-)

D

ORANGE (OR)

CHARCOAL GREY (CG)

PURPLE (PR)

OVERALL DIMENSIONS: 25"W x 26"D x 37" - 40"H

For more information on chair features see page 3.

|    | _        |                                                                                                                                                                                                                                        | •            |            |
|----|----------|----------------------------------------------------------------------------------------------------------------------------------------------------------------------------------------------------------------------------------------|--------------|------------|
|    |          |                                                                                                                                                                                                                                        |              |            |
| C. | B6888-BK | Upholstered in mesh fabric, which allows air to pass to prevent body heat and moisture build-<br>up • Seat slider allows the user to easily adjust the seat depth • Contemporary ergonomic<br>mesh back • Pivot arms • 27" chrome base |              | BLACK (BK) |
|    |          | *Available chair model with headrest (B6888-BK-HR)  OVERALL DIMENSIONS: 27"W x 27"D x 40.5" - 45.5"H                                                                                                                                   |              |            |
| D. | B6338    | Seat upholstered in SereneSoft fabric and back upholstered in mesh fabric Ratchet back with active lumbar support Contemporary ergonomic mesh back 27" nylon base                                                                      | <b>ABGF0</b> | BLACK (BK) |
|    |          | * Available chair model with headrest (B6338-HR)  * Available with optional seat slider (B6338-SS)                                                                                                                                     |              |            |
|    |          | OVERALL DIMENSIONS: 27"W x 28"D x 40" - 45.5"H                                                                                                                                                                                         |              |            |
| E. | B580     | Back upholstered in unique "web" fabric, which allows air to pass • Seat surface and outer back upholstered in LeatherPlus • "Web" back distributes weight evenly and provides the                                                     | ABGDU        | BLACK (BK) |