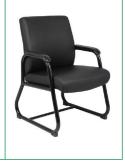

OVERALL DIMENSIONS: 27"W x 30"D x 44.5" - 48"H

GREY (GY)

AIOGAN

For more information on chair features see page 3.

OVERALL DIMENSIONS: 27"W x 30"D x 43.5" - 47"H

**GUEST CHAIR** 

(B7519)

|    | MODEL          | DESCRIPTION                                                                                                                                                                                                                           | FEATURES        | COLORS       |
|----|----------------|---------------------------------------------------------------------------------------------------------------------------------------------------------------------------------------------------------------------------------------|-----------------|--------------|
| C. | B686           | Upholstered in black LeatherPlus • Mid-back passive ergonomic seating with built-in lumbar support • 27" nylon base                                                                                                                   | A B             | BLACK (BK)   |
|    |                | * Available in matching guest chair (B689)                                                                                                                                                                                            | $\Theta$ $\Phi$ |              |
|    |                | OVERALL DIMENSIONS: 27"W x 29"D x 38" - 41"H                                                                                                                                                                                          |                 |              |
| D. | B760C-GR       | Upholstered in granite linen • 27" chrome base                                                                                                                                                                                        | A B             | GRANITE (GR) |
|    | D700C-GR       | * Available in matching guest chair (B769W-GR)                                                                                                                                                                                        | $\Theta$ $\Phi$ |              |
|    |                | OVERALL DIMENSIONS: 30.5"W x 27"D x 34.5" - 37"H                                                                                                                                                                                      |                 |              |
| E. | B7501<br>B7506 | Upholstered in black LeatherPlus • High back styling with extra lumbar support • Padded armrests covered with Caressoft upholstery • 27" nylon base                                                                                   | <b>A B</b>      | BLACK (BK)   |
|    | B7300          | * Available in matching mid-back chair (B7506)   Dimensions: 27"W x 30"D x 39.5" - 43"H  * Available in matching guest chair (B7509 or B7519)  * Optional knee tilt mechanism for high back or mid back styled chairs (B7502 / B7507) | <b>G D</b>      |              |