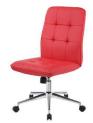

Upholstered in black vinyl • White Hard Shell back with built in lumbar support • Pillow top headrest B7883W-BK • 27" white base with black end caps

|    |                                   | •           | •            | 8            |                                                                |                 | •          | A    |      |                   | A          |                        |
|----|-----------------------------------|-------------|--------------|--------------|----------------------------------------------------------------|-----------------|------------|------|------|-------------------|------------|------------------------|
|    | MODEL                             |             |              |              | DESCRIPTI                                                      | ION             |            |      |      | FEATURES          | СО         | LORS                   |
| E. | B696C-<br>B696CRB-GY<br>B696DW-SG | B696C- : Up | holstered in | Caressoft (  | in lumbar support<br>OR slate grey line<br>essoftPlus vinyl wi | en with chrom   | e arms and |      | base | <b>∆</b> 3<br>⊝ D | WHITE (WT) | BLACK (BK)  SLATE GREY |
|    | B070DW-3Q                         | B696DW-SG   | : Upholstere | d in slate g | grey linen with dr                                             | riftwood finish | arms and   | base |      |                   | GREY (GY)  | LINEN (SG)             |