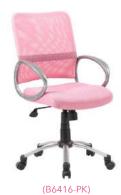

В. B6416Upholstered in mesh fabric, which allows air to pass to prevent body heat and moisture build-up  $\,^{ullet}\,$  Pewter finished loop armrests  $\,^{ullet}\,$  25" pewter finished base

\* Available in matching guest chair (B6419-)

D

ORANGE (OR)

CHARCOAL GREY (CG)

PURPLE (PR)

OVERALL DIMENSIONS: 25"W x 26"D x 37" - 40"H

For more information on chair features see page 3.

|    | _        |                                                                                                                                                                                                                                        | •            |            |
|----|----------|----------------------------------------------------------------------------------------------------------------------------------------------------------------------------------------------------------------------------------------|--------------|------------|
|    |          |                                                                                                                                                                                                                                        |              |            |
| C. | B6888-BK | Upholstered in mesh fabric, which allows air to pass to prevent body heat and moisture build-<br>up • Seat slider allows the user to easily adjust the seat depth • Contemporary ergonomic<br>mesh back • Pivot arms • 27" chrome base |              | BLACK (BK) |
|    |          | *Available chair model with headrest (B6888-BK-HR)  OVERALL DIMENSIONS: 27"W x 27"D x 40.5" - 45.5"H                                                                                                                                   |              |            |
| D. | B6338    | Seat upholstered in SereneSoft fabric and back upholstered in mesh fabric Ratchet back with active lumbar support Contemporary ergonomic mesh back 27" nylon base                                                                      | <b>ABGF0</b> | BLACK (BK) |
|    |          | * Available chair model with headrest (B6338-HR)  * Available with optional seat slider (B6338-SS)                                                                                                                                     |              |            |
|    |          | OVERALL DIMENSIONS: 27"W x 28"D x 40" - 45.5"H                                                                                                                                                                                         |              |            |
| E. | B580     | Back upholstered in unique "web" fabric, which allows air to pass • Seat surface and outer back upholstered in LeatherPlus • "Web" back distributes weight evenly and provides the                                                     | ABGDU        | BLACK (BK) |