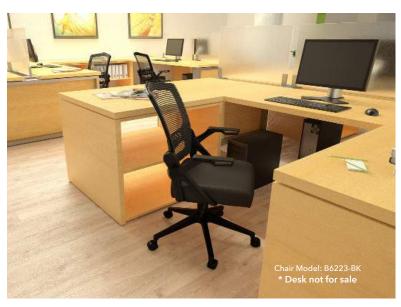

LIGHT GREY (B6COVER11-LG)

**PURPLE** (B6COVER10-PR)

**GREEN** (B6COVER15-GN)

**DARK GREY** (B6COVER08-DG)

NAVY (B6COVER09-NV)

A. B6223-BK

B. B6566-

Back upholstered in linear mesh fabric, which allows air to pass to prevent body heat and moisture build-up • Upholstered seat cushion • Flip armrests • 25" nylon base

BLACK (BK)

OVERALL DIMENSIONS: 25"W x 26.5"D x 36.5" - 39.5"H

Upholstered in mesh fabric, which allows air to pass to prevent body heat and moisture build-up Mesh back provides support by conforming to back shape
 Ajustable lumbar support
 27"