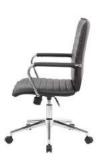

#### WIDTH ADJUSTABLE ARMRESTS

Allow user to adjust arms in and out within set range ONLY during assembly

BLACK (BK) GREY (GY) ABGG B8871-Upholstered in CaressoftPlus • Hinged arms with padded armrests • Designer stitched back cushion • 27" nylon base