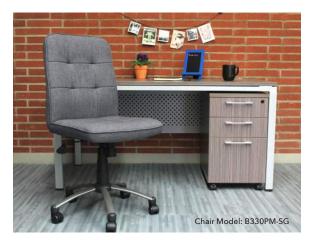

OVERALL DIMENSIONS: 27"W x 28"D x 48" - 51"H

Upholstered in black CaressoftPlus  $\,^{ullet}\,$  Adjustable height armrests  $\,^{ullet}\,$  27" nylon base B730-BK

OVERALL DIMENSIONS: 27"W x 29"D x 44" - 47"H