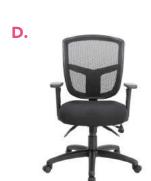

D

ORANGE (OR)

CHARCOAL GREY (CG)

PURPLE (PR)

OVERALL DIMENSIONS: 25"W x 26"D x 37" - 40"H

For more information on chair features see page 3.

|    | _        |                                                                                                                                                                                                                                        | •            |            |
|----|----------|----------------------------------------------------------------------------------------------------------------------------------------------------------------------------------------------------------------------------------------|--------------|------------|
|    |          |                                                                                                                                                                                                                                        |              |            |
| C. | B6888-BK | Upholstered in mesh fabric, which allows air to pass to prevent body heat and moisture build-<br>up • Seat slider allows the user to easily adjust the seat depth • Contemporary ergonomic<br>mesh back • Pivot arms • 27" chrome base |              | BLACK (BK) |
|    |          | *Available chair model with headrest (B6888-BK-HR)  OVERALL DIMENSIONS: 27"W x 27"D x 40.5" - 45.5"H                                                                                                                                   |              |            |
| D. | B6338    | Seat upholstered in SereneSoft fabric and back upholstered in mesh fabric Ratchet back with active lumbar support Contemporary ergonomic mesh back 27" nylon base                                                                      | <b>ABGF0</b> | BLACK (BK) |
|    |          | * Available chair model with headrest (B6338-HR)  * Available with optional seat slider (B6338-SS)                                                                                                                                     |              |            |
|    |          | OVERALL DIMENSIONS: 27"W x 28"D x 40" - 45.5"H                                                                                                                                                                                         |              |            |
| E. | B580     | Back upholstered in unique "web" fabric, which allows air to pass • Seat surface and outer back upholstered in LeatherPlus • "Web" back distributes weight evenly and provides the                                                     | ABGDU        | BLACK (BK) |