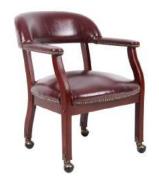

## B9540 | B9545 ~ CAPTAIN'S GUEST ARM CHAIR SERIES

(B9540-BY)

(B9540-BE)

(B9540DW-SG)

(B9545-BK)

(B9545-BY)

(B9545-BE)

(B9545DW-SG)

| MODEL |        | DESCRIPTION                                                                                                                                                                                                                                                                                                                                                  | SIZE               | CC         | LORS            |
|-------|--------|--------------------------------------------------------------------------------------------------------------------------------------------------------------------------------------------------------------------------------------------------------------------------------------------------------------------------------------------------------------|--------------------|------------|-----------------|
| D.    | B9540- | Hand applied brass nail head trim • Classic traditional styling • No-sag spring seat  B9540-BK: Upholstered in black Caressoft with mahogany finished wood                                                                                                                                                                                                   | 24"W x 26"D x 31"H | BLACK (BK) | OXBLOOD (BY)    |
|       |        | B9540-BE: Upholstered in blue vinyl with mahogany finished wood B9540-BY: Upholstered in oxblood vinyl with mahogany finished wood B9540DW-SG: Upholstered in commercial slate grey linen with driftwood finished wood (Hand applied brass nail head trim NOT featured for chair model)                                                                      |                    | BLUE (BE)  | SLATE GREY (SG) |
| E.    | B9545- | Hand applied brass nail head trim • Classic traditional styling • No-sag spring seat • Hooded brass casters                                                                                                                                                                                                                                                  | 24"W x 26"D x 31"H | BLACK (BK) | OXBLOOD (BY)    |
|       |        | B9545-BK: Upholstered in black Caressoft with mahogany finished wood B9545-BE: Upholstered in blue vinyl with mahogany finished wood B9545-BY: Upholstered in oxblood vinyl with mahogany finished wood B9545DW-SG: Upholstered in commercial slate grey linen with driftwood finished wood (Hand applied brass nail head trim NOT featured for chair model) |                    | BLUE (BE)  | SLATE GREY (SG) |