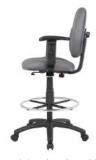

footring | Dimensions:  $25\text{"W} \times 25\text{"D} \times 28\text{"-} 34\text{"H}$ 

OVERALL DIMENSIONS: 25"W x 24"D x 20.5"- 26.5"H Upholstered in Caressoft vinyl or black antimicrobial vinyl Back cushion with adjustable back

depth • 4" thick molded foam seat for improved durability • Adjustable seat height with 6" vertical height range • Ergonomic design emulates the natural shape of the spine to increase comfort and productivity • 25" chrome base

B16245: Available stool with 20" chrome footring | Dimensions: 25"W x 25"D x 41"- 47"H

OVERALL DIMENSIONS: 25"W x 24"D x 33.5"- 39.5"H









GREY (GY) BEIGE (BG)





BLACK (BK)







(B16216)













Available with height adjustable armrests (B1616-)

(B1617-)







Optional glides: Interchangable with standard (TU021)







Available with height adjustable armrests (B1691-)

B16215

B16216

B16217

Upholstered in breathable mesh fabric • Open back designed to prevent body heat and moisture build-up • Solid metal back frame with ballistic nylon wrap • 20" diameter chrome footring • 25" nylon base

BLACK (BK)

- \* Available stool with adjustable armrests (B16216)
- \* Available stool with loop armrests (B16217)

B16216:

OVERALL DIMENSIONS: 25"W x 25"D x 42" - 45.5"H

D. B1615Upholstered in tweed fabric • Contoured back and seat help to relieve back strain • 20" diameter chrome footring • 25" nylon base

B1616:

BLACK (BK)

B1616-B1617-

\* Available stool with adjustable armrests (B1616)

\* Available stool with loop armrests (B1617)



OVERALL DIMENSIONS: 25"W x 25"D x 44.5" - 49.5"H

GREY (GY) BURGUNDY (B