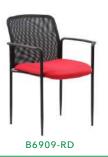

Seat upholstered in black LeatherPlus and back upholstered in breathable mesh fabric •

\* Available in matching guest chair (B6409)

BG

B6406

Pewter finished loop armrests • 25" pewter finished base

OVERALL DIMENSIONS: 25"W x 26"D x 37" - 40"H

В. B6416Upholstered in mesh fabric, which allows air to pass to prevent body heat and moisture build-up  $\,^{ullet}\,$  Pewter finished loop armrests  $\,^{ullet}\,$  25" pewter finished base

\* Available in matching guest chair (B6419-)

D

ORANGE (OR)

CHARCOAL GREY (CG)

PURPLE (PR)

OVERALL DIMENSIONS: 25"W x 26"D x 37" - 40"H

For more information on chair features see page 3.

|    | _        |                                                                                                                                                                                                                                        | •            |            |
|----|----------|----------------------------------------------------------------------------------------------------------------------------------------------------------------------------------------------------------------------------------------|--------------|------------|
|    |          |                                                                                                                                                                                                                                        |              |            |
| C. | B6888-BK | Upholstered in mesh fabric, which allows air to pass to prevent body heat and moisture build-<br>up • Seat slider allows the user to easily adjust the seat depth • Contemporary ergonomic<br>mesh back • Pivot arms • 27" chrome base |              | BLACK (BK) |
|    |          | *Available chair model with headrest (B6888-BK-HR)  OVERALL DIMENSIONS: 27"W x 27"D x 40.5" - 45.5"H                                                                                                                                   |              |            |
| D. | B6338    | Seat upholstered in SereneSoft fabric and back upholstered in mesh fabric Ratchet back with active lumbar support Contemporary ergonomic mesh back 27" nylon base                                                                      | <b>ABGF0</b> | BLACK (BK) |
|    |          | * Available chair model with headrest (B6338-HR)  * Available with optional seat slider (B6338-SS)                                                                                                                                     |              |            |
|    |          | OVERALL DIMENSIONS: 27"W x 28"D x 40" - 45.5"H                                                                                                                                                                                         |              |            |
| E. | B580     | Back upholstered in unique "web" fabric, which allows air to pass • Seat surface and outer back upholstered in LeatherPlus • "Web" back distributes weight evenly and provides the                                                     | ABGDU        | BLACK (BK) |