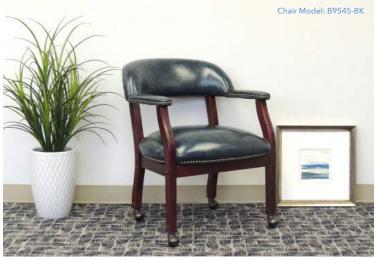

## B9540 | B9545 ~ CAPTAIN'S GUEST ARM CHAIR SERIES

(B9540-BY)

(B9540-BE)

(B9540DW-SG)

(B9545-BK)

(B9545-BY)

(B9545-BE)

(B9545DW-SG)

| MODEL |        | DESCRIPTION                                                                                                                                                                                                                                                                                                                                                  | SIZE               | CC         | LORS            |
|-------|--------|--------------------------------------------------------------------------------------------------------------------------------------------------------------------------------------------------------------------------------------------------------------------------------------------------------------------------------------------------------------|--------------------|------------|-----------------|
| D.    | B9540- | Hand applied brass nail head trim • Classic traditional styling • No-sag spring seat  B9540-BK: Upholstered in black Caressoft with mahogany finished wood                                                                                                                                                                                                   | 24"W x 26"D x 31"H | BLACK (BK) | OXBLOOD (BY)    |
|       |        | B9540-BE: Upholstered in blue vinyl with mahogany finished wood B9540-BY: Upholstered in oxblood vinyl with mahogany finished wood B9540DW-SG: Upholstered in commercial slate grey linen with driftwood finished wood (Hand applied brass nail head trim NOT featured for chair model)                                                                      |                    | BLUE (BE)  | SLATE GREY (SG) |
| E.    | B9545- | Hand applied brass nail head trim • Classic traditional styling • No-sag spring seat • Hooded brass casters                                                                                                                                                                                                                                                  | 24"W x 26"D x 31"H | BLACK (BK) | OXBLOOD (BY)    |
|       |        | B9545-BK: Upholstered in black Caressoft with mahogany finished wood B9545-BE: Upholstered in blue vinyl with mahogany finished wood B9545-BY: Upholstered in oxblood vinyl with mahogany finished wood B9545DW-SG: Upholstered in commercial slate grey linen with driftwood finished wood (Hand applied brass nail head trim NOT featured for chair model) |                    | BLUE (BE)  | SLATE GREY (SG) |