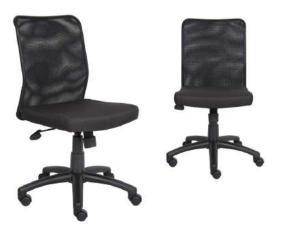

В. B6416Upholstered in mesh fabric, which allows air to pass to prevent body heat and moisture build-up  $\,^{ullet}\,$  Pewter finished loop armrests  $\,^{ullet}\,$  25" pewter finished base

\* Available in matching guest chair (B6419-)

D

ORANGE (OR)

CHARCOAL GREY (CG)

PURPLE (PR)

OVERALL DIMENSIONS: 25"W x 26"D x 37" - 40"H

For more information on chair features see page 3.

|    | _        |                                                                                                                                                                                                                                        | •            |            |
|----|----------|----------------------------------------------------------------------------------------------------------------------------------------------------------------------------------------------------------------------------------------|--------------|------------|
|    |          |                                                                                                                                                                                                                                        |              |            |
| C. | B6888-BK | Upholstered in mesh fabric, which allows air to pass to prevent body heat and moisture build-<br>up • Seat slider allows the user to easily adjust the seat depth • Contemporary ergonomic<br>mesh back • Pivot arms • 27" chrome base |              | BLACK (BK) |
|    |          | *Available chair model with headrest (B6888-BK-HR)  OVERALL DIMENSIONS: 27"W x 27"D x 40.5" - 45.5"H                                                                                                                                   |              |            |
| D. | B6338    | Seat upholstered in SereneSoft fabric and back upholstered in mesh fabric Ratchet back with active lumbar support Contemporary ergonomic mesh back 27" nylon base                                                                      | <b>ABGF0</b> | BLACK (BK) |
|    |          | * Available chair model with headrest (B6338-HR)  * Available with optional seat slider (B6338-SS)                                                                                                                                     |              |            |
|    |          | OVERALL DIMENSIONS: 27"W x 28"D x 40" - 45.5"H                                                                                                                                                                                         |              |            |
| E. | B580     | Back upholstered in unique "web" fabric, which allows air to pass • Seat surface and outer back upholstered in LeatherPlus • "Web" back distributes weight evenly and provides the                                                     | ABGDU        | BLACK (BK) |