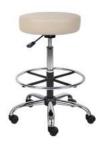

|            |                               |
| -  | B210V-    | Upholstered in ultra-soft and durable Caressoft • Molded foam seat cushion • 25" nylon base                                                                                                                                                                                             | <b>△</b> B | BLACK CHARCOAL GREY (BK) (CG) |
| E. | DZ 10V-   | OVERALL DIMENSIONS: 25"W x 25"D x 18" - 23"H                                                                                                                                                                                                                                            |            |                               |









Available with chrome footring (B16240)

В.







Available with chrome footring (B16245)





B240-B16240-

B245-

B16245-

Upholstered in Caressoft vinyl  $\mathbf{or}$  black antimicrobial vinyl  $^{ullet}$  4" thick molded foam seat for improved durability  $^{ullet}$  Adjustable seat height with 6" vertical height range  $^{ullet}$  25" Chrome base

B16240: Available stool with 20" chrome footring | Dimensions:  $25\text{"W} \times 25\text{"D} \times 28\text{"-} 34\text{"H}$ 

OVERALL DIMENSIONS: 25"W x 24"D x 20.5"- 26.5"H Upholstered in Caressoft vinyl or black antimicrobial vinyl Back cushion with adjustable back

depth • 4" thick molded foam seat for improved durability • Adjustable seat height with 6" vertical height range • Ergonomic design emulates the natural shape of the s