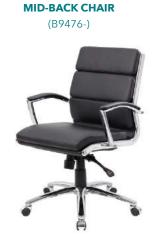

B8996-

**MID-BACK CHAIR** 

MODEL

B9471B9476
Upholstered in Caressoft • Executive high back styling • 27" chrome base • Chrome plated arms with padded armrests

COLORS

A B BLACK (BK) WHITE (WT) Padded armrests