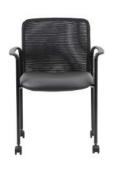

** crepe fabric with square back and armrests B9505: Upholstered in black Caressoft **or** crepe fabric with rounded back and without armrests

B9501 BLACK (BK)

B9503 BLACK (BK)



BLACK CARESSOFT (CS)



BURGUNDY (BY) GREY (GY) BLACK CARESSOFT (CS)







B9505 BLACK (BK)

BLACK CARESSOFT (CS)



OVERALL DIMENSIONS: 23.5"W x 23"D x 30.5"H

B. B9503R-CS

Upholstered in black Caressoft • Fixed armrests • 4 leg tubular black steel with casters • Waterfall seat reduces stress on legs • Stacks 4 chair high



OVERALL DIMENSIONS: 24"W x 22.5"D x 31.5"H

C. B169503-CS

Bar height stool • Upholstered in black Caressoft • Fixed armrests • 4 tubular black steel legs • Waterfall seat reduces stress on legs • Stacks 4 chair high



OVERALL DIMENSIONS: 24"W x 22"D x 42"H













E.







F.







G.





|    | MODEL                 | DESCRIPTION                                                                                                                                                                                                                                                                                           | COLORS                          |
|----|-----------------------|-------------------------------------------------------------------------------------------------------------------------------------------------------------------------------------------------------------------------------------------------------------------------------------------------------|---------------------------------|
| D. | B1500-                | Upholstered in black fabric <b>Or</