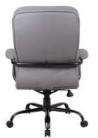

# **400 LB WEIGHT CAPACITY**

|    | MODEL   | DESCRIPTION                                                                                                                                                                                     | FEATURES     | COLORS                  |
|----|---------|-------------------------------------------------------------------------------------------------------------------------------------------------------------------------------------------------|--------------|-------------------------|
| A. | B992-BK | Upholstered in black LeatherPlus • Patented design with a plush pillow top • Padded arms incorporated into steel wrap around style construction • 27" black steel base • 400 lb weight capacity | <b>A B O</b> | BLACK (BK)              |
|    |         | OVERALL DIMENSIONS: 31"W x 32"D x 44.5" - 47"H                                                                                                                                                  |              |                         |
| B. | B991-   | Wrap around steel frame construction • 27" black steel base • 400 lb weight capacity                                                                                                            | A B C        | BLACK (CP) BROWN (BB)   |
|    |         | B991-CP: Upholstered in black Caressoft B991-GY: Upholstered in grey Caressoft B991-BB: Upholstered in brown LeatherPlus                                                                        | O            | GREY (GY) MOSSY OAK (MO |
|    |         | B991-MO: Upholstered in Mossy Oak licensed brand fabric                                                                                                                                         |              |                         |