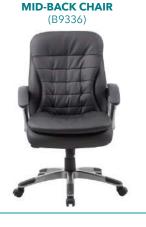

BLACK (BK)

OVERALL DIMENSIONS: 27"W x 29"D x 42" - 45"H

**MID-BACK CHAIR** (B7906)

Upholstered in black Caressoft ● Executive high back styling with extra lumbar support ● Padded armrests B7901 D. 27" nylon base B7906 \* Available in matching mid-back chair (B7906) | Dimensions:  $27"W \times 31"D \times 40" - 43.5"H$ \* Available in matching guest chair (B7909) \* Optional knee tilt mechanism for high-back or mid-back styled chair models (B7902 / B7907) OVERALL DIMENSIONS: 27"W x 30"D x 43.5" - 47"H B9331 Upholstered in black CaressoftPlus • Pillow top cushions for added comfort • Pewter finished armrests • 27" nylon base B9336 \* Available in matching mid-back chair (B9336) | Dimensions: 27"W x 30"D x 38" - 41"H \* Available in matching guest chair (B9339) OVERALL DIMENSIONS: 27"W x 31.5"D x 43.5" - 46.5"H B7401 Upholstered in black Caressoft • Executive high back styling with extra lumbar support • Padded armrests • 27" nylon base B7406