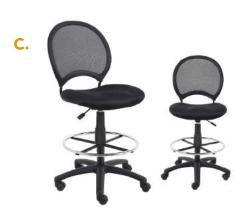

nylon base

\* Available with optional seat covers (B6COVER) - SOLD SEPARATELY (See Page 68)

Available with fixed T-armrests (B6106)

Available with fixed T-armrests (B6116C-CS)

E.

Available with loop armrests (B6217)

B6105 B6106

D. B6115C-CS

B6116C-CS

Upholstered in mesh fabric, which allows air to pass to prevent body heat and moisture build-up

BLACK (BK)

\* Available with fixed T-armrests (B6106) OVERALL DIMENSIONS: 25"W x 25"D x 35" - 38"H

Seat upholstered in Caressoft and back upholstered in mesh fabric, which allows air to pass to prevent body heat and moisture build-up • 25" chrome base

\* Available with fixed T-armrests (B6116C-CS)

OVERALL DIMENSIONS: 25"W x 25"D x 35" - 38"H

B6215 B6216 B6217

Back upholstered in mesh fabric, which allows air to pass • Seat upholstered in breathable mesh fabric with ample padding • Solid metal back frame with a ballistic nylon wrap • 25" nylon base

- \* Available with height adjustable armrests (B6216)
- \* Available with loop armrests (B6217)

OVERALL DIMENSIOINS: 25"W x 28"D x 33.5" - 37"H

B6216:

В.

C.

B6706-

Upholstered in breathable mesh fabric • Ratchet back • Adjustable lumbar support • 25" nylon base