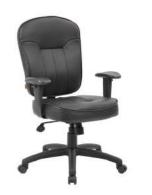

#### WIDTH ADJUSTABLE ARMRESTS

Allow user to adjust arms in and out within set range ONLY during assembly

BLACK (BK) GREY (GY) ABGG B8871-Upholstered in CaressoftPlus • Hinged arms with padded armrests • Designer stitched back cushion • 27" nylon base