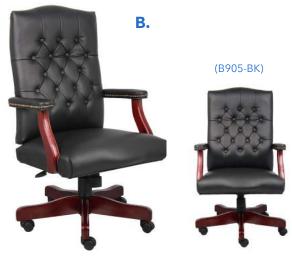

MODEL

Classic traditional button tufted styling Driftwood finished armrests 27" driftwood finished base

B905DW-CMP: upholstered in champagne velvet fabric

CHAMPAGNE (CMP)

CHAMPAGNE (CMP)

OVERALL DIMENSIONS: 27"W x 28"D x 43" - 47"H

B905DW-NV: upholstered in denim blue commercial linen B905DW-SG: upholstered in slate grey commercial linen

Upholstered in oxblood vinyl **or** black Caressoft • Hand applied brass nail head trim • Classic traditional button tufted styling • 27" mahogany finished base

**A B** 

BLACK (BK)

OXBLOOD (BY)

OVERALL DIMENSIONS: 27"W x 28"D x 43" - 47"H

B905-

| B906DW-MG | Upholstered in medium grey commercial linen • Mid-back style • Classic traditional button tufted styling • Driftwood finished arms • 27" driftwood finished base  OVERALL DIMENSIONS: 27"W x 29.5"D x 38.5" - 42.5"H |                                                                                                                                                                                                                                                                                                                                                                                                                                                                                                      |                                                                                                                                                                                                                                                                                                                                                                                                                                                                                                                                                                                                    | MEDIUM GREY (MG)                                                                                                                                                                                                                                                                                                                                                                                                                                                                                                                                                                                   |
|-----------|----------------------------------------------------------------------------------------------------------------------------------------------------------------------------------------------------------------------|------------------------------------------------------------------------------------------------------------------------------------------------------------------------------------------------------------------------------------------------------------------------------------------------------------------------------------------------------------------------------------------------------------------------------------------------------------------------------------------------------|----------------------------------------------------------------------------------------------------------------------------------------------------------------------------------------------------------------------------------------------------------------------------------------------------------------------------------------------------------------------------------------------------------------------------------------------------------------------------------------------------------------------------------------------------------------------------------------------------|----------------------------------------------------------------------------------------------------------------------------------------------------------------------------------------------------------------------------------------------------------------------------------------------------------------------------------------------------------------------------------------------------------------------------------------------------------------------------------------------------------------------------------------------------------------------------------------------------|
| В800-     | Upholstered in black Caressoft <b>or</b> oxblood vinyl • Hand applied brass nail head trim • Classic traditional button tufted styling • 27" mahogany finished base                                                  | A                                                                                                                                                                                                                                                                                                                                                                                                                                                                                                    | B                                                                                                                                                                                                                                                                                                                                                                                                                                                                                                                                                                                                  | BLACK (BK) OXBLOOD (BY)                                                                                                                                                                                                                                                                                                                                                                                                                                                                                                                                                                            |
|           | * Available in matching guest chair (B809-)                                                                                                                                                                          | 0                                                                                                                                                                                                                                                                                                                                                                                                                                                                                                    | O                                                                                                                                                                                                                                                                                                                                                                                                                                                                                                                                                                                                  |                                                                                                                                                                                                                                                                                                                                                                                                                                                                                                                                                                                                    |
|           | OVERALL DIMENSIONS: 30"W x 34"D x 44" - 47"H                                                                                                                                                                         |                                                                                                                                                                                                                                                                                                                                                                                                                                                                                                      |                                                                                                                                                                                                                                                                                                                                                                                                                                                                                                                                                                                                    |                                                                                                                                                                                                                                                                                                                                                                                                                                                                                                                                                                                                    |
| B980-CP   | Upholstered in black Caressoft Classic traditional styling Hand applied brass nail head trim 8-way hand-tied coil construction seat 27" metal base with mahogany finished wood caps                                  | <b>A</b>                                                                                                                                                                                                                                                                                                                                                                                                                                                                                             | B<br>D                                                                                                                                                                                                                                                                                                                                                                                                                                                                                                                                                                                             | BLACK (CP)                                                                                                                                                                                                                                                                                                                                                                                                                                                                                                                                                                                         |
|           | B800-                                                                                                                                                                                                                | tufted styling • Driftwood finished arms • 27" driftwood finished base  OVERALL DIMENSIONS: 27"W x 29.5"D x 38.5" - 42.5"H  B800-  Upholstered in black Caressoft • oxblood vinyl • Hand applied brass nail head trim • Classic traditional button tufted styling • 27" mahogany finished base  * Available in matching guest chair (B809-)  OVERALL DIMENSIONS: 30"W x 34"D x 44" - 47"H  B980-CP  Upholstered in black Caressoft • Classic traditional styling • Hand applied brass nail head trim | tufted styling • Driftwood finished arms • 27" driftwood finished base  OVERALL DIMENSIONS: 27"W x 29.5"D x 38.5" - 42.5"H  B800-  Upholstered in black Caressoft • or oxblood vinyl • Hand applied brass nail head trim • Classic traditional button tufted styling • 27" mahogany finished base  * Available in matching guest chair (B809-)  OVERALL DIMENSIONS: 30"W x 34"D x 44" - 47"H  B980-CP  Upholstered in black Caressoft • Classic traditional styling • Hand applied brass nail head trim • 8-way hand-tied coil construction seat • 27" metal base with mahogany finished wood caps | tufted styling • Driftwood finished arms • 27" driftwood finished base  OVERALL DIMENSIONS: 27"W x 29.5"D x 38.5" - 42.5"H   B800-  Upholstered in black Caressoft or oxblood vinyl • Hand applied brass nail head trim • Classic traditional button tufted styling • 27" mahogany finished base  * Available in matching guest chair (B809-)  OVERALL DIMENSIONS: 30"W x 34"D x 44" - 47"H   B980-CP  Upholstered in black Caressoft • Classic traditional styling • Hand applied brass nail head trim • 8-way hand-tied coil construction seat • 27" metal base with mahogany finished wood caps |