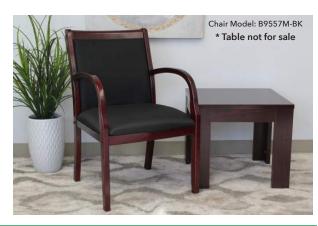

OVERALL DIMENSIONS: 27"W x 30"D x 44.5" - 48"H

GREY (GY)

AIOGAN

For more information on chair features see page 3.

OVERALL DIMENSIONS: 27"W x 30"D x 43.5" - 47"H

**GUEST CHAIR** 

(B7519)

|    | MODEL          | DESCRIPTION                                                                                                                                                                                                                           | FEATURES        | COLORS       |
|----|----------------|---------------------------------------------------------------------------------------------------------------------------------------------------------------------------------------------------------------------------------------|-----------------|--------------|
| C. | B686           | Upholstered in black LeatherPlus • Mid-back passive ergonomic seating with built-in lumbar support • 27" nylon base                                                                                                                   | A B             | BLACK (BK)   |
|    |                | * Available in matching guest chair (B689)                                                                                                                                                                                            | $\Theta$ $\Phi$ |              |
|    |                | OVERALL DIMENSIONS: 27"W x 29"D x 38" - 41"H                                                                                                                                                                                          |                 |              |
| D. | B760C-GR       | Upholstered in granite linen • 27" chrome base                                                                                                                                                                                        | A B             | GRANITE (GR) |
|    | D700C-GR       | * Available in matching guest chair (B769W-GR)                                                                                                                                                                                        | $\Theta$ $\Phi$ |              |
|    |                | OVERALL DIMENSIONS: 30.5"W x 27"D x 34.5" - 37"H                                                                                                                                                                                      |                 |              |
| E. | B7501<br>B7506 | Upholstered in black LeatherPlus • High back styling with extra lumbar support • Padded armrests covered with Caressoft upholstery • 27" nylon base                                                                                   | <b>A B</b>      | BLACK (BK)   |
|    | B7300          | * Available in matching mid-back chair (B7506)   Dimensions: 27"W x 30"D x 39.5" - 43"H  * Available in matching guest chair (B7509 or B7519)  * Optional knee tilt mechanism for high back or mid back styled chairs (B7502 / B7507) | <b>G D</b>      |              |