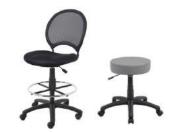

## **HEAVY DUTY "TASK SEATING"**

## **300 LB WEIGHT CAPACITY**

## **400 LB WEIGHT CAPACITY**

|    | MODEL   | DESCRIPTION                                                                                                                                                                                                                                                                 | FEATURES           | COLORS     |
|----|---------|-----------------------------------------------------------------------------------------------------------------------------------------------------------------------------------------------------------------------------------------------------------------------------|--------------------|------------|
| E. | B699-BK | Back upholstered in black mesh fabric and seat upholstered in black LeatherPlus • Curved ergonomic back • Adjustable lumbar support • 27" black steel base • 400 lb weight capacity OVERALL DIMENSIONS: 30*W x 27*D x 40" - 43*H                                            | <b>A</b> B O D     | BLACK (BK) |
| F. | B670-BK | Upholstered in black crepe fabric • High density foam • Curved ergonomic back for excellent lumbar support • Padded arms incorporated into steel wrap around style construction • 27" black powder coated metal base with deluxe oversized casters • 300 lb weight capacity | <b>ABOB</b>        | BLACK (BK) |
|    |         | OVERALL DIMENSIONS: 27"W x 30"D x 35" - 37.5"H                                                                                                                                                                                                                              |                    |            |
| G. | B996    | Upholstered in black crepe fabric • High density foam • Curved ergonomic back for excellent lumbar support • 27" black steel base • 400 lb weight capacity                                                                                                                  | <b>&amp; B © D</b> | BLACK (BK) |