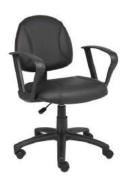

#### WIDTH ADJUSTABLE ARMRESTS

Allow user to adjust arms in and out within set range ONLY during assembly

BLACK (BK) GREY (GY) ABGG B8871-Upholstered in CaressoftPlus • Hinged arms with padded armrests • Designer stitched back cushion • 27" nylon base

OVERALL DIMENSIONS: 27"W x 28"D x 48" - 51"H

Upholstered in black CaressoftPlus  $\,^{ullet}\,$  Adjustable height armrests  $\,^{ullet}\,$  27" nylon base B730-BK

OVERALL DIMENSIONS: 27"W x 29"D x 44" - 47"H