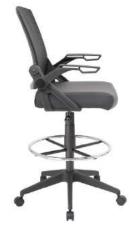

-)







Available with height adjustable armrests (B1681-)

## A B F O

B1636 / B1646:

## BLACK CREPE FABRIC

BLACK LEATHERPLUS

B1635 / B1645 B1636 / B1646 B1637 / B1647 Upholstered in black crepe fabric (B1635/B1636/1637) **or** black LeatherPlus (B1645/B1646/ B1647) • 20" diameter chrome footring • 27" nylon base

- \* Available stool with adjustable armrests (B1636 / B1646)
- \* Available stool with loop armrests (B1637 / B1647)

OVERALL DIMENSIONS: 25"W x 35.5"D x 43.5" - 48"H

Upholstered in black Caressoft • Extra large seat and back cushions • 20" diameter chrome footring • 27" nylon base

\* Available with adjustable armrests (B1681)



BLACK (BK)





B1680 B1681

OVERALL DIMENSIONS: 27"W x 27"D x 43" - 46.5"H













OVERALL DIMENSIONS: 25"W x 25.5"D x 44.5" - 47.5"H





|    |           |                                                                                                                                                 |     | COLORS               |
|----|-----------|-------------------------------------------------------------------------------------------------------------------------------------------------|-----|----------------------|
| C. | B16021    | Upholstered in black mesh fabric • Contoured 4" high density foam seat cushion • 20" diameter chrome footring • 27" nylon base                  |     | BLACK (BK)           |
|    |           | OVERALL DIMENSIONS: 27"W x 27"D x 46" - 49"H                                                                                                    |     |                      |
| D. | B16533-   | Uph