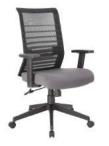

B6215 B6216 B6217

Back upholstered in mesh fabric, which allows air to pass • Seat upholstered in breathable mesh fabric with ample padding • Solid metal back frame with a ballistic nylon wrap • 25" nylon base

- \* Available with height adjustable armrests (B6216)
- \* Available with loop armrests (B6217)

OVERALL DIMENSIOINS: 25"W x 28"D x 33.5" - 37"H

B6216:

В.

C.

B6706-

Upholstered in breathable mesh fabric • Ratchet back • Adjustable lumbar support • 25" nylon base