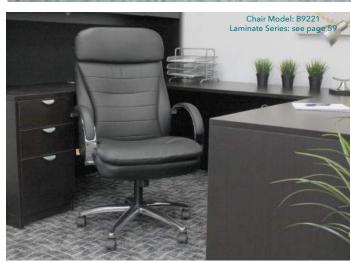

OVERALL DIMENSIONS" 27"W x 30"D x 44" - 46.5"H

|    |         | -  | The state of the s | 3.75       |                      |
|----|---------|----|--------------------------------------------------------------------------------------------------------------------------------------------------------------------------------------------------------------------------------------------------------------------------------------------------------------------------------------------------------------------------------------------------------------------------------------------------------------------------------------------------------------------------------------------------------------------------------------------------------------------------------------------------------------------------------------------------------------------------------------------------------------------------------------------------------------------------------------------------------------------------------------------------------------------------------------------------------------------------------------------------------------------------------------------------------------------------------------------------------------------------------------------------------------------------------------------------------------------------------------------------------------------------------------------------------------------------------------------------------------------------------------------------------------------------------------------------------------------------------------------------------------------------------------------------------------------------------------------------------------------------------------------------------------------------------------------------------------------------------------------------------------------------------------------------------------------------------------------------------------------------------------------------------------------------------------------------------------------------------------------------------------------------------------------------------------------------------------------------------------------------------|------------|----------------------|
|    | MODEL   |    | DESCRIPTION                                                                                                                                                                                                                                                                                                                                                                                                                                                                                                                                                                                                                                                                                                                                                                                                                                                                                                                                                                                                                                                                                                                                                                                                                                                                                                                                                                                                                                                                                                                                                                                                                                                                                                                                                                                                                                                                                                                                                                                                                                                                                                                    | FEATURES   | COLORS               |
| A. | B10101- | Up | pholstered in LeatherPlus • Chrome plated arms with padded armrests • 27" chrome base                                                                                                                                                                                                                                                                                                                                                                                                                                                                                                                                                                                                                                                                                                                                                                                                                                                                                                                                                                                                                                                                                                                                                                                                                                                                                                                                                                                                                                                                                                                                                                                                                                                                                                                                                                                                                                                                                                                                                                                                                                          | <b>A B</b> | BLACK (BK) GREY (GY) |
|    |         | ov | /ERALL DIMENSIONS: 27"W x 29"D x 41"- 44"H                                                                                                                                                                                                                                                                                                                                                                                                                                                                                                                                                                                                                                                                                                                                                                                                                                                                                                                                                                                                                                                                                                                                                                                                                                                                                                                                                                                                                                                                                                                                                                                                                                                                                                                                                                                                                                                                                                                                                                                                                                                                                     | <b>9 0</b> |                      |
| В. | B9221   |    | Upholstered in black Caressoft • Extra layer of foam for incredible comfort • Padded chrome armrests • 27" chrome base                                                                                                                                                                                                                                                                                                                                                                                                                                                                                                                                                                                                                                                                                                                                                                                                                                                                                                                                                                                                                                                                                                                                                                                                                                                                                                                                                                                                                                                                                                                                                                                                                                                                                                                                                                                                                                                                                                                                                                                                         |            | BLACK (BK)           |
|    |         |    | Optional knee tilt mechanism (B9222)                                                                                                                                                                                                                                                                                                                                                                                                                                                                                                                                                                                                                                                                                                                                                                                                                                                                                                                                                                                                                                                                                                                                                                                                                                                                                                                                                                                                                                                                                                                                                                                                                                                                                                                                                                                                                                                                                                                                                                                                                                                                                           | <b>9 3</b> |                      |
|    |         | OV | /ERALL DIMENSIONS: 27"W x 32.5"D x 42"- 45.5"H                                                                                                                                                                                                                                                                                                                                                                                                                                                                                                                                                                                                                                                                                                                                                                                                                                                                                                                                                                                                                                                                                                                                                                                                                                                                                                                                                                                                                                                                                                                                                                                                                                                                                                                                                                                                                                                                                                                                                                                                                                                                                 |            |                      |
| C. | B8661-  |    | pholstered in LeatherPlus • Double layered and padded armrests • Gun metal finish on arms and ase • 27" nylon base                                                                                                                                                                                                                                                                                                                                                                                                                                                                                                                                                                                                                                                                                                                                                                                                                                                                                                                                                                                                                                                                                                                                                                                                                                                                                                                                                                                                                                                                                                                                                                                                                                                                                                                                                                                                                                                                                                                                                                                                             | <b>A B</b> | BLACK (BK) GREY (GY) |
|    |         |    | Optional knee tilt mechanism (B8662)                                                                                                                                                                                                                                                                                                                                                                                                                                                                                                                                                                                                                                                                                                                                                                                                                                                                                                                                                                                                                                                                                                                                                                                                                                                                                                                                                                                                                                                                                                                                                                                                                                                                                                                                                                                                                                                                                                                                                                                                                                                                                           | <b>9 0</b> |                      |