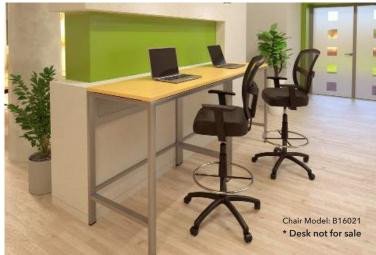

ts (B1636-/B1646-)



Available with loop armrests (B1637-/B1647-)







Available with height adjustable armrests (B1681-)

## A B F O

B1636 / B1646:

## BLACK CREPE FABRIC

BLACK LEATHERPLUS

B1635 / B1645 B1636 / B1646 B1637 / B1647 Upholstered in black crepe fabric (B1635/B1636/1637) **or** black LeatherPlus (B1645/B1646/ B1647) • 20" diameter chrome footring • 27" nylon base

- \* Available stool with adjustable armrests (B1636 / B1646)
- \* Available stool with loop armrests (B1637 / B1647)

OVERALL DIMENSIONS: 25"W x 35.5"D x 43.5" - 48"H

Upholstered in black Caressoft • Extra large seat and back cushions • 20" diameter chrome footring • 27" nylon base

\* Available with adjustable armrests (B1681)



BLACK (BK)





B1680 B1681

OVERALL DIMENSIONS: 27"W x 27"D x 43" - 46.5"H













OVERALL DIMENSIONS: 25"W x 25.5"D x 44.5" - 47.5"H





|    |           |                                                                                                                                                 |     | COLORS               |
|----|-----------|-------------------------------------------------------------------------------------------------------------------------------------------------|-----|----------------------|
| C. | B16021    | Upholstered in black mesh fabric • Contoured 4" high density foam seat cushion • 20" diameter chrome footring • 27" nylon base                  |     | BLACK (BK)           |
|    |           | OVERALL DIMENSIONS: 27"W x 27"D x 46" - 49"H