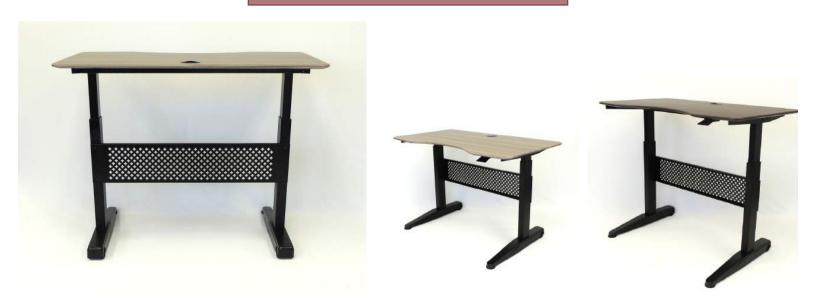

|  |  |  |
| RECEPTION                         | N280G  | 36" W x 24" D x 42.5" H       | CHERRY(C) DRIFTWOOD (DW) MAHOGANY(M) MOCHA (MOC)       |  |  |  |  |



#### **RACE TRACK CONFERENCE TABLE**



N135

71" W x 35" D x 29.5" H (MOCHA)



#### N136

95" W x 43" D x 29.5" H (MAHOGANY)



#### **N137**

120" W x 48" D x 29.5" H (DRIFTWOOD)

#### **ROUND MOBILE TABLE**



#### N30

32" DIAMETER x 25" - 34.5" HEIGHT

- PNEUMATIC GAS LIFT HEIGHT ADJUSTABLE
  - LOCKING CASTERS

**AVAILABLE IN CHERRY OR MAHOGANY** 

## AVAILABLE IN CHERRY, MAHOGANY, DRIFTWOOD, AND, MOCHA FINISHES



#### **ROUND CONFERENCE TABLE**



N123

47" D x 29.5" H

N127

42" D x 29.5" H

AVAILABLE IN CHERRY, MAHOGANY,
DRIFTWOOD, OR MOCHA

\* CHAIR SOLD SEPARATELY (MODEL: B9505)



#### **HEIGHT ADJUSTABLE TABLES**



- THE HEIGHT ADJUSTABLE DESK INCLUDES THE LATEST TECHNOLOGY WHICH WILL ALLOW A SEAMLESS
  TRANSITION BETWEEN SITTING AND STANDING.
  - THE BLACK STEEL FRAME IS STABLE, EVEN WHEN FULLY EXTENDED.
    - FRONT CASTERS FOR MOBILITY.
  - A STUDY CONDUCTED BY BUSINESS INSIDER SHOWED "STANDING YIELDS UP TO 10% MORE PRODUCTIVITY WITH HIGHER ENERGY LEVELS, IMPROVED CONCENTRATION, AND FEWER HEADACHES".



**SD48**47" W x 25.5" D x 29.5" - 47.5" H
220 LB WEIGHT CAPACITY



**SD60**59" W x 25.5" D x 29.5" - 47.5" H
220 LB WEIGHT CAPACITY

AVAILABLE IN DRIFTWOOD OR MOCHA FINISHES:







#### **RECTANGULAR TRAINING TABLES**



- THERMAL FUSED, SCRATCH RESISTANT, MELAMINE WORK SURFACE.
- 1" THICK TOPS WITH 3MM PVC EDGING.
- RECTANGULAR TABLE TOPS COME STANDARD WITH GROMMET FOR WIRE MANAGEMENT.
- AVAILA