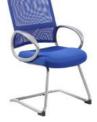

Seat upholstered in black LeatherPlus and back upholstered in breathable mesh fabric •

\* Available in matching guest chair (B6409)

BG

B6406

Pewter finished loop armrests • 25" pewter finished base

OVERALL DIMENSIONS: 25"W x 26"D x 37" - 40"H

В. B6416Upholstered in mesh fabric, which allows air to pass to prevent body heat and moisture build-up  $\,^{ullet}\,$  Pewter finished loop armrests  $\,^{ullet}\,$  25" pewter finished base

\* Available in matching guest chair (B6419-)

D

ORANGE (OR)

CHARCOAL GREY (CG)

PURPLE (PR)

OVERALL DIMENSIONS: 25"W x 26"D x 37" - 40"H

For more information on chair features see page 3.

|    | _        |                                                                                                                                                                                                                                        | •            |            |
|----|----------|----------------------------------------------------------------------------------------------------------------------------------------------------------------------------------------------------------------------------------------|--------------|------------|
|    |          |                                                                                                                                                                                                                                        |              |            |
| C. | B6888-BK | Upholstered in mesh fabric, which allows air to pass to prevent body heat and moisture build-<br>up • Seat slider allows the user to easily adjust the seat depth • Contemporary ergonomic<br>mesh back • Pivot arms • 27" chrome base |              | BLACK (BK) |
|    |          | *Available chair model with headrest (B6888-BK-HR)  OVERALL DIMENSIONS: 27"W x 27"D x 40.5" - 45.5"H                                                                                                                                   |              |            |
| D. | B6338    | Seat upholstered in SereneSoft fabric and back upholstered in mesh fabric Ratchet back with active lumbar support Contemporary ergonomic mesh back 27" nylon base                                                                      | <b>ABGF0</b> | BLACK (BK) |
|    |          | * Available chair model with headrest (B6338-HR)  * Available with optional seat slider (B6338-SS)                                                                                                                                     |              |            |
|    |          | OVERALL DIMENSIONS: 27"W x 28"D x 40" - 45.5"H                                                                                                                                                                                         |              |            |
| E. | B580     | Back upholstered in unique "web" fabric, which allows air to pass • Seat surface and outer back upholstered in LeatherPlus • "Web" back distributes weight evenly and provides the                                                     | ABGDU        | BLACK (BK) |