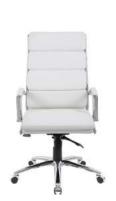

B8996-

**MID-BACK CHAIR** 

MODEL

B9471B9476
Upholstered in Caressoft • Executive high back styling • 27" chrome base • Chrome plated arms with padded armrests

COLORS

A B BLACK (BK) WHITE (WT) Padded armrests