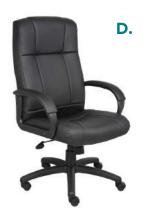

OVERALL DIMENSIONS: 27"W x 30"D x 44.5" - 48"H

GREY (GY)

AIOGAN

For more information on chair features see page 3.

OVERALL DIMENSIONS: 27"W x 30"D x 43.5" - 47"H

**GUEST CHAIR** 

(B7519)

|    | MODEL          | DESCRIPTION                                                                                                                                                                                                                           | FEATURES        | COLORS       |
|----|----------------|---------------------------------------------------------------------------------------------------------------------------------------------------------------------------------------------------------------------------------------|-----------------|--------------|
| C. | B686           | Upholstered in black LeatherPlus • Mid-back passive ergonomic seating with built-in lumbar support • 27" nylon base                                                                                                                   | A B             | BLACK (BK)   |
|    |                | * Available in matching guest chair (B689)                                                                                                                                                                                            | $\Theta$ $\Phi$ |              |
|    |                | OVERALL DIMENSIONS: 27"W x 29"D x 38" - 41"H                                                                                                                                                                                          |                 |              |
| D. | B760C-GR       | Upholstered in granite linen • 27" chrome base                                                                                                                                                                                        | A B             | GRANITE (GR) |
|    | D700C-GR       | * Available in matching guest chair (B769W-GR)                                                                                                                                                                                        | $\Theta$ $\Phi$ |              |
|    |                | OVERALL DIMENSIONS: 30.5"W x 27"D x 34.5" - 37"H                                                                                                                                                                                      |                 |              |
| E. | B7501<br>B7506 | Upholstered in black LeatherPlus • High back styling with extra lumbar support • Padded armrests covered with Caressoft upholstery • 27" nylon base                                                                                   | <b>A B</b>      | BLACK (BK)   |
|    | B7300          | * Available in matching mid-back chair (B7506)   Dimensions: 27"W x 30"D x 39.5" - 43"H  * Available in matching guest chair (B7509 or B7519)  * Optional knee tilt mechanism for high back or mid back styled chairs (B7502 / B7507) | <b>G D</b>      |              |