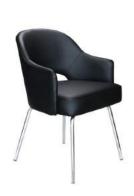

OVERALL DIMENSIONS: 27"W x 30"D x 44.5" - 48"H

GREY (GY)

AIOGAN

For more information on chair features see page 3.

OVERALL DIMENSIONS: 27"W x 30"D x 43.5" - 47"H

**GUEST CHAIR** 

(B7519)

|    | MODEL          | DESCRIPTION                                                                                                                                                                                                                           | FEATURES        | COLORS       |
|----|----------------|---------------------------------------------------------------------------------------------------------------------------------------------------------------------------------------------------------------------------------------|-----------------|--------------|
| C. | B686           | Upholstered in black LeatherPlus • Mid-back passive ergonomic seating with built-in lumbar support • 27" nylon base                                                                                                                   | A B             | BLACK (BK)   |
|    |                | * Available in matching guest chair (B689)                                                                                                                                                                                            | $\Theta$ $\Phi$ |              |
|    |                | OVERALL DIMENSIONS: 27"W x 29"D x 38" - 41"H                                                                                                                                                                                          |                 |              |
| D. | B760C-GR       | Upholstered in granite linen • 27" chrome base                                                                                                                                                                                        | A B             | GRANITE (GR) |
|    | D700C-GR       | * Available in matching guest chair (B769W-GR)                                                                                                                                                                                        | $\Theta$ $\Phi$ |              |
|    |                | OVERALL DIMENSIONS: 30.5"W x 27"D x 34.5" - 37"H                                                                                                                                                                                      |                 |              |
| E. | B7501<br>B7506 | Upholstered in black LeatherPlus • High back styling with extra lumbar support • Padded armrests covered with Caressoft upholstery • 27" nylon base                                                                                   | <b>A B</b>      | BLACK (BK)   |
|    | B7300          | * Available in matching mid-back chair (B7506)   Dimensions: 27"W x 30"D x 39.5" - 43"H  * Available in matching guest chair (B7509 or B7519)  * Optional knee tilt mechanism for high back or mid back styled chairs (B7502 / B7507) | <b>G D</b>      |              |