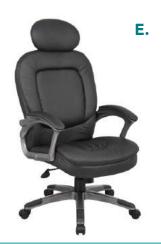

rPlus • Padded armrest • 25" nylon base                                                                                       | <b>A</b> B      | BLACK (BK) BROWN (BB) |
|    |          | OVERALL DIMENSIONS: 25"W x 27"D x 40" - 43.5"H                                                                                                     | $\Theta$        |                       |
| D  | B8401    | Upholstered in black LeatherPlus • Passive ergonomic seating with built-in lumbar support •  Durable polypropylene armrests • 27" nylon base       | A B             | BLACK (BK)            |
| D. | D0401    | OVERALL DIMENSIONS: 27"W x 30"D x 42" - 46"H                                                                                                       | $\Theta$ $\Phi$ |                       |



















|    | MODEL          | DESCRIPTION                                                                                                                            | FEATURES        | COLORS     |
|----|----------------|----------------------------------------------------------------------------------------------------------------------------------------|-----------------|------------|
| E. | B7101<br>B7106 | Upholstered in Caressoft • Patented perforated pillow design • Padded armrests • Pillow top headrest • 27" nylon base                  | A B<br>G D      | BLACK (BK) |
|    |                | * Available in matching mid-back chair (B7106)   Dimensions: 27"W x 32.5"D x 40"- 43.5"H                                               | 90              |            |
|    |