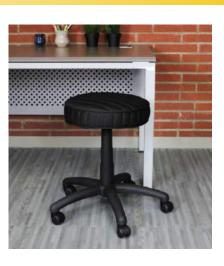

mrests (B317-)

OVERALL DIMENSIONS: 25"W x 25"D x 35" - 40"H

MOSSY OAK (MO)







**ABGD** 

ABGD







MODEL DESCRIPTION FEATURES

B7506-MO

Upholstered in Mossy Oak licensed brand fabric • Mid-back styling with extra lumbar support • Padded armrests • 27" nylon base

OVERALL DIMENSIONS: 27"W x 28.5"D x 39.5" - 43"H







MODEL DESCRIPTION FEATURES

B991-MO

400 lb weight capacity • Upholstered in Mossy Oak licensed brand fabric • Wrap around steel frame construction • Padded armrests • 27" black steel base

OVERALL DIMENSIONS: 31"W x 31"D x 44" - 47"H







MODEL DESCRIPTION FEATURES

B315-MO

Upholstered in Mossy Oak licensed brand fabric • Thick padded seat and back with built-in lumbar support • Waterfall seat design to reduce stress to the legs • 25" nylon base













В.















|    |           | (D10210)                                                                                                                                                                                                                                                                                |            |                               |
|----|-----------|-----------------------------------------------------------------------------------------------------------------------------------------------------------------------------------------------------------------------------------------------------------------------------------------|------------|-------------------------------|
|    |           |