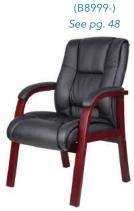

- \* Available in matching mid-back chair (B8996-) | Dimensions: 27"W x 27"D x 39.5" 43"H
- \* Available in matching guest chair (B8999-)
- \* Optional knee tilt mechanism for high back or mid back styled chairs (B8992 / B8997)