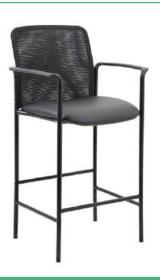

fabric with square back and armrests B9505: Upholstered in black Caressoft **or** crepe fabric with rounded back and without armrests

B9501 BLACK (BK)

B9503 BLACK (BK)



BLACK CARESSOFT (CS)



BURGUNDY (BY) GREY (GY) BLACK CARESSOFT (CS)







B9505 BLACK (BK)

BLACK CARESSOFT (CS)



OVERALL DIMENSIONS: 23.5"W x 23"D x 30.5"H

B. B9503R-CS

Upholstered in black Caressoft • Fixed armrests • 4 leg tubular black steel with casters • Waterfall seat reduces stress on legs • Stacks 4 chair high



OVERALL DIMENSIONS: 24"W x 22.5"D x 31.5"H

C. B169503-CS

Bar height stool • Upholstered in black Caressoft • Fixed armrests • 4 tubular black steel legs • Waterfall seat reduces stress on legs • Stacks 4 chair high



OVERALL DIMENSIONS: 24"W x 22"D x 42"H













E.







F.







G.





|    | MODEL                 | DESCRIPTION                                                                                                                                                                                                                                                                                           | COLORS                          |
|----|-----------------------|-------------------------------------------------------------------------------------------------------------------------------------------------------------------------------------------------------------------------------------------------------------------------------------------------------|---------------------------------|
| D. | B1500-                | Upholstered in black fabric <b>Or</b> Cares