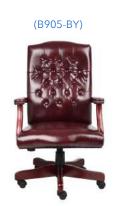

B905DW-NV: upholstered in denim blue commercial linen B905DW-SG: upholstered in slate grey commercial linen

Upholstered in oxblood vinyl **or** black Caressoft • Hand applied brass nail head trim • Classic traditional button tufted styling • 27" mahogany finished base

**A B** 

BLACK (BK)

OXBLOOD (BY)

OVERALL DIMENSIONS: 27"W x 28"D x 43" - 47"H

B905-

| B906DW-MG | Upholstered in medium grey commercial linen • Mid-back style • Classic traditional button tufted styling • Driftwood finished arms • 27" driftwood finished base  OVERALL DIMENSIONS: 27"W x 29.5"D x 38.5" - 42.5"H |                                                                                                                                                                                                                                                                                                                                                                                                                                                                                                      |                                                                                                                                                                                                                                                                                                                                                                                                                                                                                                                                                                                                    | MEDIUM GREY (MG)                                                                                                                                                                                                                                                                                                                                                                                                                                                                                                                                                                                   |
|-----------|----------------------------------------------------------------------------------------------------------------------------------------------------------------------------------------------------------------------|------------------------------------------------------------------------------------------------------------------------------------------------------------------------------------------------------------------------------------------------------------------------------------------------------------------------------------------------------------------------------------------------------------------------------------------------------------------------------------------------------|----------------------------------------------------------------------------------------------------------------------------------------------------------------------------------------------------------------------------------------------------------------------------------------------------------------------------------------------------------------------------------------------------------------------------------------------------------------------------------------------------------------------------------------------------------------------------------------------------|----------------------------------------------------------------------------------------------------------------------------------------------------------------------------------------------------------------------------------------------------------------------------------------------------------------------------------------------------------------------------------------------------------------------------------------------------------------------------------------------------------------------------------------------------------------------------------------------------|
| В800-     | Upholstered in black Caressoft <b>or</b> oxblood vinyl • Hand applied brass nail head trim • Classic traditional button tufted styling • 27" mahogany finished base                                                  | A                                                                                                                                                                                                                                                                                                                                                                                                                                                                                                    | B                                                                                                                                                                                                                                                                                                                                                                                                                                                                                                                                                                                                  | BLACK (BK) OXBLOOD (BY)                                                                                                                                                                                                                                                                                                                                                                                                                                                                                                                                                                            |
|           | * Available in matching guest chair (B809-)                                                                                                                                                                          | 0                                                                                                                                                                                                                                                                                                                                                                                                                                                                                                    | O                                                                                                                                                                                                                                                                                                                                                                                                                                                                                                                                                                                                  |                                                                                                                                                                                                                                                                                                                                                                                                                                                                                                                                                                                                    |
|           | OVERALL DIMENSIONS: 30"W x 34"D x 44" - 47"H                                                                                                                                                                         |                                                                                                                                                                                                                                                                                                                                                                                                                                                                                                      |                                                                                                                                                                                                                                                                                                                                                                                                                                                                                                                                                                                                    |                                                                                                                                                                                                                                                                                                                                                                                                                                                                                                                                                                                                    |
| B980-CP   | Upholstered in black Caressoft Classic traditional styling Hand applied brass nail head trim 8-way hand-tied coil construction seat 27" metal base with mahogany finished wood caps                                  | <b>A</b>                                                                                                                                                                                                                                                                                                                                                                                                                                                                                             | B<br>D                                                                                                                                                                                                                                                                                                                                                                                                                                                                                                                                                                                             | BLACK (CP)                                                                                                                                                                                                                                                                                                                                                                                                                                                                                                                                                                                         |
|           | B800-                                                                                                                                                                                                                | tufted styling • Driftwood finished arms • 27" driftwood finished base  OVERALL DIMENSIONS: 27"W x 29.5"D x 38.5" - 42.5"H  B800-  Upholstered in black Caressoft • oxblood vinyl • Hand applied brass nail head trim • Classic traditional button tufted styling • 27" mahogany finished base  * Available in matching guest chair (B809-)  OVERALL DIMENSIONS: 30"W x 34"D x 44" - 47"H  B980-CP  Upholstered in black Caressoft • Classic traditional styling • Hand applied brass nail head trim | tufted styling • Driftwood finished arms • 27" driftwood finished base  OVERALL DIMENSIONS: 27"W x 29.5"D x 38.5" - 42.5"H  B800-  Upholstered in black Caressoft • or oxblood vinyl • Hand applied brass nail head trim • Classic traditional button tufted styling • 27" mahogany finished base  * Available in matching guest chair (B809-)  OVERALL DIMENSIONS: 30"W x 34"D x 44" - 47"H  B980-CP  Upholstered in black Caressoft • Classic traditional styling • Hand applied brass nail head trim • 8-way hand-tied coil construction seat • 27" metal base with mahogany finished wood caps | tufted styling • Driftwood finished arms • 27" driftwood finished base  OVERALL DIMENSIONS: 27"W x 29.5"D x 38.5" - 42.5"H   B800-  Upholstered in black Caressoft or oxblood vinyl • Hand applied brass nail head trim • Classic traditional button tufted styling • 27" mahogany finished base  * Available in matching guest chair (B809-)  OVERALL DIMENSIONS: 30"W x 34"D x 44" - 47"H   B980-CP  Upholstered in black Caressoft • Classic traditional styling • Hand applied brass nail head trim • 8-way hand-tied coil construction seat • 27" metal base with mahogany finished wood caps |