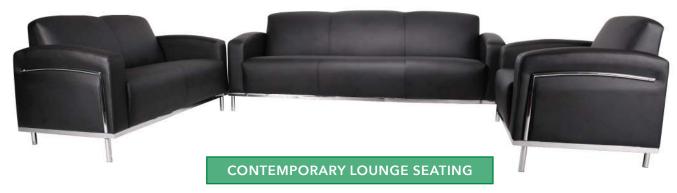

armrests
- Black cantilever sled base
  - 27" W x 27" D x 40" H



#### B8309-BK

- Mid-back design
- Upholstered in black crepe fabric
- Polypropylene armrests
- Black cantilever sled base





#### B9339

- Mid-back style
- Upholstered in black
   CaressoftPlus
- Pillow top cushions
- Pewter finished armrests and sled base
- 25" W x 28.5" D x 40" H



#### B769W-GR

- Upholstered in granite
  linen fabric
- Solid wood legs finished in walnut color
- Removable seat cushion
- 25.5" W x 27.5" D x 35" H



#### B8779P-BN

- Mid-back design
- Upholstered in LeatherPlus
- Padded armrests
- Pewter finishSteel cantilever base
- 25" W x 26" D x 40" H



#### B8779S-BK

- Mid-back design
- Upholstered in LeatherPlus
- Padded armrests
- Silver finishSteel cantilever base
- 25" W x 26" D x 40" H





Polished stainless steel frame • Upholstered in ultra soft, durable and breathable black CaressoftPlus • European style design • Minor assembly required for leg attachment





Elegant mahogany wood finish • Upholstered in Oxblood vinyl • Classic traditional button tufted syling • Hand applied individual antique brass nail-head trim • Minor assembly required for leg attachment



LOVESEAT BR99802-BY 47"W x 28"D x 32"H



BR99803-BY 64" W x 28"D x 32"H



CLUB CHAIR **BR99801-BY** 30" W x 28"D x 32"H







#### BRS12-BB/BK

- Club chair with armholes
- Attachable armrests available (sold separately)
   26" W x 26.5"D x 34.5"H



# 7

Minor assembly required

#### BRS2RT-BB/BK BRS2LT-BB/BK

- Armrests with tablet
- Available in right or left 19.25" W x 11"D x 0.75"T



#### BRS11-BB/BK

-