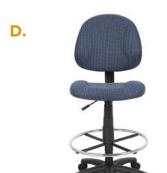

nylon base

\* Available with optional seat covers (B6COVER) - SOLD SEPARATELY (See Page 68)

Available with fixed T-armrests (B6106)

Available with fixed T-armrests (B6116C-CS)

E.

Available with loop armrests (B6217)

B6105 B6106

D. B6115C-CS

B6116C-CS

Upholstered in mesh fabric, which allows air to pass to prevent body heat and moisture build-up

BLACK (BK)

\* Available with fixed T-armrests (B6106) OVERALL DIMENSIONS: 25"W x 25"D x 35" - 38"H

Seat upholstered in Caressoft and back upholstered in mesh fabric, which allows air to pass to prevent body heat and moisture build-up • 25" chrome base

\* Available with fixed T-armrests (B6116C-CS)

OVERALL DIMENSIONS: 25"W x 25"D x 35" - 38"H