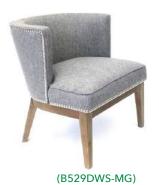

**A B** 

BLACK (BK)

OXBLOOD (BY)

OVERALL DIMENSIONS: 27"W x 28"D x 43" - 47"H

B905-

| B906DW-MG | Upholstered in medium grey commercial linen • Mid-back style • Classic traditional button tufted styling • Driftwood finished arms • 27" driftwood finished base  OVERALL DIMENSIONS: 27"W x 29.5"D x 38.5" - 42.5"H |                                                                                                                                                                                                                                                                                                                                                                                                                                                                                                      |                                                                                                                                                                                                                                                                                                                                                                                                                                                                                                                                                                                                    | MEDIUM GREY (MG)                                                                                                                                                                                                                                                                                                                                                                                                                                                                                                                                                                                   |
|-----------|----------------------------------------------------------------------------------------------------------------------------------------------------------------------------------------------------------------------|------------------------------------------------------------------------------------------------------------------------------------------------------------------------------------------------------------------------------------------------------------------------------------------------------------------------------------------------------------------------------------------------------------------------------------------------------------------------------------------------------|----------------------------------------------------------------------------------------------------------------------------------------------------------------------------------------------------------------------------------------------------------------------------------------------------------------------------------------------------------------------------------------------------------------------------------------------------------------------------------------------------------------------------------------------------------------------------------------------------|----------------------------------------------------------------------------------------------------------------------------------------------------------------------------------------------------------------------------------------------------------------------------------------------------------------------------------------------------------------------------------------------------------------------------------------------------------------------------------------------------------------------------------------------------------------------------------------------------|
| В800-     | Upholstered in black Caressoft <b>or</b> oxblood vinyl • Hand applied brass nail head trim • Classic traditional button tufted styling • 27" mahogany finished base                                                  | A                                                                                                                                                                                                                                                                                                                                                                                                                                                                                                    | B                                                                                                                                                                                                                                                                                                                                                                                                                                                                                                                                                                                                  | BLACK (BK) OXBLOOD (BY)                                                                                                                                                                                                                                                                                                                                                                                                                                                                                                                                                                            |
|           | * Available in matching guest chair (B809-)                                                                                                                                                                          | 0                                                                                                                                                                                                                                                                                                                                                                                                                                                                                                    | O                                                                                                                                                                                                                                                                                                                                                                                                                                                                                                                                                                                                  |                                                                                                                                                                                                                                                                                                                                                                                                                                                                                                                                                                                                    |
|           | OVERALL DIMENSIONS: 30"W x 34"D x 44" - 47"H                                                                                                                                                                         |                                                                                                                                                                                                                                                                                                                                                                                                                                                                                                      |                                                                                                                                                                                                                                                                                                                                                                                                                                                                                                                                                                                                    |                                                                                                                                                                                                                                                                                                                                                                                                                                                                                                                                                                                                    |
| B980-CP   | Upholstered in black Caressoft Classic traditional styling Hand applied brass nail head trim 8-way hand-tied coil construction seat 27" metal base with mahogany finished wood caps                                  | <b>A</b>                                                                                                                                                                                                                                                                                                                                                                                                                                                                                             | B<br>D                                                                                                                                                                                                                                                                                                                                                                                                                                                                                                                                                                                             | BLACK (CP)                                                                                                                                                                                                                                                                                                                                                                                                                                                                                                                                                                                         |
|           | B800-                                                                                                                                                                                                                | tufted styling • Driftwood finished arms • 27" driftwood finished base  OVERALL DIMENSIONS: 27"W x 29.5"D x 38.5" - 42.5"H  B800-  Upholstered in black Caressoft • oxblood vinyl • Hand applied brass nail head trim • Classic traditional button tufted styling • 27" mahogany finished base  * Available in matching guest chair (B809-)  OVERALL DIMENSIONS: 30"W x 34"D x 44" - 47"H  B980-CP  Upholstered in black Caressoft • Classic traditional styling • Hand applied brass nail head trim | tufted styling • Driftwood finished arms • 27" driftwood finished base  OVERALL DIMENSIONS: 27"W x 29.5"D x 38.5" - 42.5"H  B800-  Upholstered in black Caressoft • or oxblood vinyl • Hand applied brass nail head trim • Classic traditional button tufted styling • 27" mahogany finished base  * Available in matching guest chair (B809-)  OVERALL DIMENSIONS: 30"W x 34"D x 44" - 47"H  B980-CP  Upholstered in black Caressoft • Classic traditional styling • Hand applied brass nail head trim • 8-way hand-tied coil construction seat • 27" metal base with mahogany finished wood caps | tufted styling • Driftwood finished arms • 27" driftwood finished base  OVERALL DIMENSIONS: 27"W x 29.5"D x 38.5" - 42.5"H   B800-  Upholstered in black Caressoft or oxblood vinyl • Hand applied brass nail head trim • Classic traditional button tufted styling • 27" mahogany finished base  * Available in matching guest chair (B809-)  OVERALL DIMENSIONS: 30"W x 34"D x 44" - 47"H   B980-CP  Upholstered in black Caressoft • Classic traditional styling • Hand applied brass nail head trim • 8-way hand-tied coil construction seat • 27" metal base with mahogany finished wood caps |