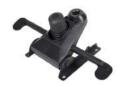

## **CHAIR FEATURES INDEX**

### A PNEUMATIC SEAT HEIGHT

Adjust "up and down" seat height relative to the floor

### B 360 SWIVEL

Allow seat rotate in a full circle

### **G** TILT TENSION

Allows user to adjust "resistance" with which chair reclines or tilts

#### O SPRING TILT WITH **UPRIGHT LOCK**

Allows the user to lean back in a seated position

#### **3** 2 PADDLE MECHANISM

Allows the user to select and lock a particular back angle

### **6** 3 PADDLE MECHANISM

Include independently adjustable seat and back angle with lock position (any position)

#### **G** SYNCHRO-TILT

Allows the user to adjusts seat and back angle with adjustable tilt tension control

#### SEAT SLIDER

Allow seat to move forward and back or to be locked in a desired position

#### BACK HEIGHT ADJUSTMENT

Allow user to adjust back up and down for desired back height

### BACK DEPTH ADJUSTMENT

Allow seat to move forward and back or to be locked in a desired position

### HEIGHT ADJUSTABLE ARMRESTS

Allow user to adjust arms up and down within a set range to accommodate a variety of tasks

#### WIDTH ADJUSTABLE ARMRESTS

Allow user to adjust arms in and out within set range ONLY during assembly

BLACK (BK) GREY (GY) ABGG B8871-Upholstered in CaressoftPlus • Hinged arms with padded armrests • Designer stitched back cushion • 27" nylon base