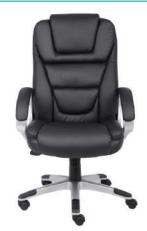

OVERALL DIMENSIONS: 27"W x 30"D x 40" - 43"H

B7601

B7641

G.

Upholstered in black LeatherPlus  $\,^{ullet}$  Pillow top design with a perforated center  $\,^{ullet}$  Padded armrests covered with Caressoft upholstery  $\,^{ullet}$  27" nylon base

\* Optional knee tilt mechanism (B7602)

OVERALL DIMENSIONS: 27"W x 30"D x 45" - 48.5"H

Upholstered in black LeatherPlus • Passive ergonomic seating with built-in lumbar support • Durable polypropylene armrests • 27" nylon base