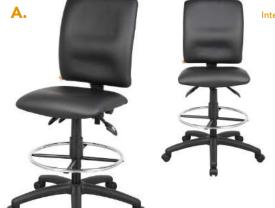

ble armrests (B16216)
- \* Available stool with loop armrests (B16217)

B16216:

OVERALL DIMENSIONS: 25"W x 25"D x 42" - 45.5"H

D. B1615Upholstered in tweed fabric • Contoured back and seat help to relieve back strain • 20" diameter chrome footring • 25" nylon base

B1616:

BLACK (BK)

B1616-B1617-

\* Available stool with adjustable armrests (B1616)

\* Available stool with loop armrests (B1617)



OVERALL DIMENSIONS: 25"W x 25"D x 44.5" - 49.5"H

GREY (GY) BURGUNDY (BY)

B1690-

B1691-

Upholstered in crepe fabric **or** black Caressoft • Contoured back and seat help to relieve back strain • 20" diameter chrome footring • 27" nylon base



GREY (GY)

BURGUNDY (BY)

BLUE (BE)

\* Available stool with height adjustable armrests (B1691)

OVERALL DIMENSIONS: 25"W x 25"D x 41.5" - 49.5"H





Optional glides: Interchangable with standard casters



Available with height adjustable armrests (B1636-/B1646-)



Available with loop armrests (B1637-/B1647-)







Available with height adjustable armrests (B1681-)

## A B F O

B1636 / B1646:

## BLACK CREPE FABRIC

BLACK LEATHERPLUS

B1635 / B1645 B1636 / B1646 B1637 / B1647 Upholstered in black crepe fabric (B1635/B1636/1637) **or** black LeatherPlus (B1645/B1646/ B1647) • 20" diameter chrome footring • 27" nylon base

- \* Available stool with adjustable armrests (B1636 / B1646)
- \* Available stool with loop armrests (B1637 / B1647)

OVERALL DIMENSIONS: 25"W x 35.5"D x 43.5" - 48"H

Upholstered in black Caressoft • Extra large seat and back cushions • 20" diameter chrome footring • 27" nylon base

\* Available with adjustable a