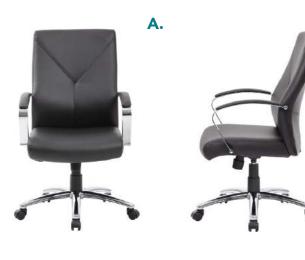

<b>G D</b>      |            |
|    |                | OVERALL DIMENSIONS: 27"W x 30"D x 45" - 48.5"H                                                                                         |                 |            |
| G. | B8701          | NO TOOLS REQUIRED FOR ASSEMBLY • Upholstered in top grain italian leather • Ergonomic back design with lumbar support • 27" nylon base | A B             | BLACK (BK) |
|    |                | * Optional knee tilt mechanism (B8702)                                                                                                 | $\Theta$ $\Phi$ |            |
|    |                | OVERALL DIMENSIONS: 27"W x 31"D x 45" - 48.5"H                                                                                         |                 |            |















OVERALL DIMENSIONS" 27"W x 30"D x 44" - 46.5"H



|    |         | -  | The state of the s | 3.75       |                      |
|----|---------|----|------------------------------------------------------------------------------------------------------------------------------------------------------------------------------------------------------------------------------------------------------------------------------------------------------------------------------------------------------------------------------------------------------------------------------------------------------------------------------------------------------------------------------------------------------------------------------------------------------------------------------------------------------------