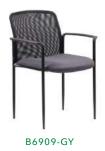

Seat upholstered in black LeatherPlus and back upholstered in breathable mesh fabric •

\* Available in matching guest chair (B6409)

BG

B6406

Pewter finished loop armrests • 25" pewter finished base

OVERALL DIMENSIONS: 25"W x 26"D x 37" - 40"H

В. B6416Upholstered in mesh fabric, which allows air to pass to prevent body heat and moisture build-up  $\,^{ullet}\,$  Pewter finished loop armrests  $\,^{ullet}\,$  25" pewter finished base

\* Available in matching guest chair (B6419-)

D

ORANGE (OR)

CHARCOAL GREY (CG)

PURPLE (PR)

OVERALL DIMENSIONS: 25"W x 26"D x 37" - 40"H

For more information on chair features see page 3.

|    | _        |                                                                                                                                                                                                                                        | •            |            |
|----|----------|----------------------------------------------------------------------------------------------------------------------------------------------------------------------------------------------------------------------------------------|--------------|------------|
|    |          |                                                                                                                                                                                                                                        |              |            |
| C. | B6888-BK | Upholstered in mesh fabric, which allows air to pass to prevent body heat and moisture build-<br>up • Seat slider allows the user to easily adjust the seat depth • Contemporary ergonomic<br>mesh back • Pivot arms • 27" chrome base |              | BLACK (BK) |
|    |          | *Available chair model with headrest (B6888-BK-HR)  OVERALL DIMENSIONS: 27"W x 27"D x 40.5" - 45.5"H                                                                                                                                   |              |            |
| D. | B6338    | Seat upholstered in SereneSoft fabric and back upholstered in mesh fabric Ratchet back with active lumbar support Contemporary ergonomic mesh back 27" nylon base                                                                      | <b>ABGF0</b> | BLACK (BK) |
|    |          | * Available chair model with headrest (B6338-HR)  * Available with optional seat slider (B6338-SS)                                                                                                                                     |              |            |
|    |          | OVERALL DIMENSIONS: 27"W x 28"D x 40" - 45.5"H                                                                                                                                                                                         |              |            |
| E. | B580     | Back upholstered in unique "web" fabric, which allows air to pass • Seat surface and outer back upholstered in LeatherPlus • "Web" back distributes weight evenly and provides the                                                     | ABGDU        | BLACK (BK) |