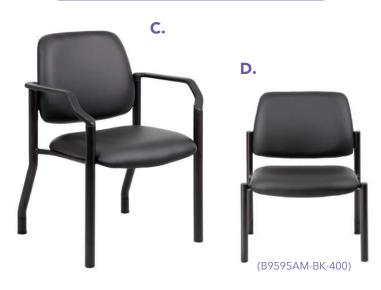

## **300 LB WEIGHT CAPACITY**

B.

|    | MODEL      | DESCRIPTION                                                                                                                                                                                                                                 | SIZE                   | COLORS       |
|----|------------|---------------------------------------------------------------------------------------------------------------------------------------------------------------------------------------------------------------------------------------------|------------------------|--------------|
| A. | B709       | Upholstered in black Caressoft • Black steel sled base • 350 lb weight capacity                                                                                                                                                             | 25.5"W x 26"D x 35"H   | BLACK (BK)   |
| В. | BR99801-BY | Upholstered in oxblood vinyl • Classic traditional button tufted styling • Mahogany wood finished legs • Hand applied individual antique brass nail head trim                                                                               | 30"W x 27.5"D x 32"H   | OXBLOOD (BY) |
| C. | B9591AM-BK | Upholstered in antimicrobial vinyl • Back and seat separation for easy cleaning • Black steel frame with armrest • "Wall Saver" leg design • 300 lb weight capacity  * Available in 500 lb weight capacity with wider seat (B9591AM-BK-500) | 24"W x 23.5"D x 32.5"H | BLACK (BK)   |
| D. | B9595AM-BK | Upholstered in antimicrobial vinyl • Back and seat separation for easy cleaning • Black steel frame without armrest • "Wall Saver" leg design • 300 lb weight capacity                                                                      | 22"W x 23"D x 32.5"H   | BLACK (BK)   |
|    |            | * Available in 400 lb weight capacity with wider seat (B9595AM-BK-400)                                                                                                                                                                      |                        |              |