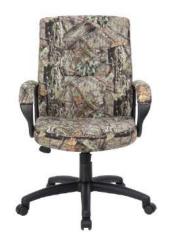

# **400 LB WEIGHT CAPACITY**

|    | MODEL   | DESCRIPTION                                                                                                                                                                                     | FEATURES     | COLORS                  |
|----|---------|-------------------------------------------------------------------------------------------------------------------------------------------------------------------------------------------------|--------------|-------------------------|
| A. | B992-BK | Upholstered in black LeatherPlus • Patented design with a plush pillow top • Padded arms incorporated into steel wrap around style construction • 27" black steel base • 400 lb weight capacity | <b>A B O</b> | BLACK (BK)              |
|    |         | OVERALL DIMENSIONS: 31"W x 32"D x 44.5" - 47"H                                                                                                                                                  |              |                         |
| B. | B991-   | Wrap around steel frame construction • 27" black steel base • 400 lb weight capacity                                                                                                            | A B C        | BLACK (CP) BROWN (BB)   |
|    |         | B991-CP: Upholstered in black Caressoft B991-GY: Upholstered in grey Caressoft B991-BB: Upholstered in brown LeatherPlus                                                                        | O            | GREY (GY) MOSSY OAK (MO |
|    |         | B991-MO: Upholstered in Mossy Oak licensed brand fabric                                                                                                                                         |              |                         |