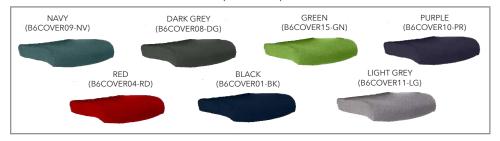

perfect level of back support • 27" nylon base

OVERALL DIMENSIONS: 27"W x 28"D x 41" - 44"H

"Web Tension Knob" allows user to tighten or loosen the tension of mesh back.

**BLACK** (B6COVER01-BK)

RED (B6COVER04-RD)

LIGHT GREY (B6COVER11-LG)

**PURPLE** (B6COVER10-PR)

**GREEN** (B6COVER15-GN)

**DARK GREY** (B6COVER08-DG)

NAVY (B6COVER09-NV)

A. B6223-BK

B. B6566-

Back upholstered in linear mesh fabric, which allows air to pass to prevent body heat and moisture build-up • Upholstered seat cushion • Flip armrests • 25" nylon base

nylon base

\* Available with optional seat covers (B6COVER) - SOLD SEPARATELY (See Page 68)

Available with fixed T-armrests (B6106)

Available with fixed T-armrests (B6116C-CS)

E.

Available with loop armrests (B6217)

BLACK (BK) BLUE (BE) GREY (GY)

\* Available with optional seat covers (B6COVER) - SOLD SEPARATELY (See Page 68)

OVERALL DIMENSIONS: 25"W x 26"D x 39.5" - 44"H

B6716-BK

Mesh back with lumar support • Ratchet back with lumbar adjustment • Breathable 4" mesh seat • 25" nylon base

**B G F** 

\* Optional seat slider (B6716-SS-BK)

\* Available with optional seat covers (B6COVER) - SOLD SEPARATELY (See Page 68)

00

OVERALL DIMENSIONS: 25"W x 26"D x 39.5" - 44"H

B6022

B6023

D.