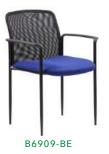

Seat upholstered in black LeatherPlus and back upholstered in breathable mesh fabric •

\* Available in matching guest chair (B6409)

BG

B6406

Pewter finished loop armrests • 25" pewter finished base

OVERALL DIMENSIONS: 25"W x 26"D x 37" - 40"H

В. B6416Upholstered in mesh fabric, which allows air to pass to prevent body heat and moisture build-up  $\,^{ullet}\,$  Pewter finished loop armrests  $\,^{ullet}\,$  25" pewter finished base

\* Available in matching guest chair (B6419-)

D

ORANGE (OR)

CHARCOAL GREY (CG)

PURPLE (PR)

OVERALL DIMENSIONS: 25"W x 26"D x 37" - 40"H

For more information on chair features see page 3.

|    | _        |                                                                                                                                                                                                                                        | •            |            |
|----|----------|----------------------------------------------------------------------------------------------------------------------------------------------------------------------------------------------------------------------------------------|--------------|------------|
|    |          |                                                                                                                                                                                                                                        |              |            |
| C. | B6888-BK | Upholstered in mesh fabric, which allows air to pass to prevent body heat and moisture build-<br>up • Seat slider allows the user to easily adjust the seat depth • Contemporary ergonomic<br>mesh back • Pivot arms • 27" chrome base |              | BLACK (BK) |
|    |          | *Available chair model with headrest (B6888-BK-HR)  OVERALL DIMENSIONS: 27"W x 27"D x 40.5" - 45.5"H                                                                                                                                   |              |            |
| D. | B6338    | Seat upholstered in SereneSoft fabric and back upholstered in mesh fabric Ratchet back with active lumbar support Contemporary ergonomic mesh back 27" nylon base                                                                      | <b>ABGF0</b> | BLACK (BK) |
|    |          | * Available chair model with headrest (B6338-HR)  * Available with optional seat slider (B6338-SS)                                                                                                                                     |              |            |
|    |          | OVERALL DIMENSIONS: 27"W x 28"D x 40" - 45.5"H                                                                                                                                                                                         |              |            |
| E. | B580     | Back upholstered in unique "web" fabric, which allows air to pass • Seat surface and outer back upholstered in LeatherPlus • "Web" back distributes weight evenly and provides the                                                     | ABGDU        | BLACK (BK) |