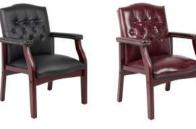

OVERALL DIMENSIONS: 27"W x 30"D x 44.5" - 48"H

GREY (GY)

AIOGAN

For more information on chair features see page 3.

OVERALL DIMENSIONS: 27"W x 30"D x 43.5" - 47"H

**GUEST CHAIR** 

(B7519)

|    | MODEL          | DESCRIPTION                                                                                                                                                                                                                           | FEATURES        | COLORS       |
|----|----------------|---------------------------------------------------------------------------------------------------------------------------------------------------------------------------------------------------------------------------------------|-----------------|--------------|
| C. | B686           | Upholstered in black LeatherPlus • Mid-back passive ergonomic seating with built-in lumbar support • 27" nylon base                                                                                                                   | A B             | BLACK (BK)   |
|    |                | * Available in matching guest chair (B689)                                                                                                                                                                                            | $\Theta$ $\Phi$ |              |
|    |                | OVERALL DIMENSIONS: 27"W x 29"D x 38" - 41"H                                                                                                                                                                                          |                 |              |
| D. | B760C-GR       | Upholstered in granite linen • 27" chrome base                                                                                                                                                                                        | A B             | GRANITE (GR) |
|    | D700C-GR       | * Available in matching guest chair (B769W-GR)                                                                                                                                                                                        | $\Theta$ $\Phi$ |              |
|    |                | OVERALL DIMENSIONS: 30.5"W x 27"D x 34.5" - 37"H                                                                                                                                                                                      |                 |              |
| E. | B7501<br>B7506 | Upholstered in black LeatherPlus • High back styling with extra lumbar support • Padded armrests covered with Caressoft upholstery • 27" nylon base                                                                                   | <b>A B</b>      | BLACK (BK)   |
|    | B7300          | * Available in matching mid-back chair (B7506)   Dimensions: 27"W x 30"D x 39.5" - 43"H  * Available in matching guest chair (B7509 or B7519)  * Optional knee tilt mechanism for high back or mid back styled chairs (B7502 / B7507) | <b>G D</b>      |              |