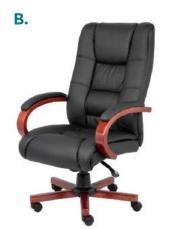

B8996-

**MID-BACK CHAIR** 

MODEL

B9471B9476
Upholstered in Caressoft • Executive high back styling • 27" chrome base • Chrome plated arms with padded armrests

COLORS

A B BLACK (BK) WHITE (WT) Padded armrests

\* Available in matching mid-back chair (B9476-) | Dimensions:  $27"W \times 27"D \times 37" - 41"H$ 

\* Available in matching guest chair (B9479-)

OVERALL DIMENSIONS: 27"W x 30"D x 43" - 47"H

Upholstered in black Caressoft with cherry **or** mahogany finished wood • Dacron filled top cushions with perforated centers • 27" cherry **or** mahogany finished wood base

- \* Available in matching mid-back chair (B8996-) | Dimensions: 27"W x 27"D x 39.5" 43"H
- \* Available in matching guest chair (B8999-)
- \* Optional knee tilt mechanism for high back or mid back styled chairs (B8992 / B8997)