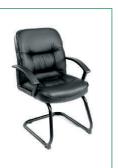

OVERALL DIMENSIONS: 27"W x 30"D x 44.5" - 48"H

GREY (GY)

AIOGAN

For more information on chair features see page 3.

OVERALL DIMENSIONS: 27"W x 30"D x 43.5" - 47"H

**GUEST CHAIR** 

(B7519)

|    | MODEL          | DESCRIPTION                                                                                                                                                                                                                           | FEATURES        | COLORS       |
|----|----------------|---------------------------------------------------------------------------------------------------------------------------------------------------------------------------------------------------------------------------------------|-----------------|--------------|
| C. | B686           | Upholstered in black LeatherPlus • Mid-back passive ergonomic seating with built-in lumbar support • 27" nylon base                                                                                                                   | A B             | BLACK (BK)   |
|    |                | * Available in matching guest chair (B689)                                                                                                                                                                                            | $\Theta$ $\Phi$ |              |
|    |                | OVERALL DIMENSIONS: 27"W x 29"D x 38" - 41"H                                                                                                                                                                                          |                 |              |
| D. | B760C-GR       | Upholstered in granite linen • 27" chrome base                                                                                                                                                                                        | A B             | GRANITE (GR) |
|    | D700C-GR       | * Available in matching guest chair (B769W-GR)                                                                                                                                                                                        | $\Theta$ $\Phi$ |              |
|    |                | OVERALL DIMENSIONS: 30.5"W x 27"D x 34.5" - 37"H                                                                                                                                                                                      |                 |              |
| E. | B7501<br>B7506 | Upholstered in black LeatherPlus • High back styling with extra lumbar support • Padded armrests covered with Caressoft upholstery • 27" nylon base                                                                                   | <b>A B</b>      | BLACK (BK)   |
|    | B7300          | * Available in matching mid-back chair (B7506)   Dimensions: 27"W x 30"D x 39.5" - 43"H  * Available in matching guest chair (B7509 or B7519)  * Optional knee tilt mechanism for high back or mid back styled chairs (B7502 / B7507) | <b>G D</b>      |              |