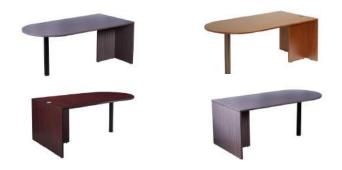

3 MM PVC EDGE BANDING
- 3" ROUND GROMMETS ON ALL WORK SURFACES
- FULL MODESTY PANEL ON ALL DESKS,
   BRIDGES, AND CREDENZAS
- 150 LB SUSPENSION ON PEDESTALS

- SIDE AND CORNER INTERCHANGEABLE
   LOCKS ON PEDESTALS
- FILE DRAWERS ACCOMMODATE EITHER
   LETTER OR LEGAL FILING
- FREE STANDING UNITS ARE EQUIPPED
   WITH LEVELING GLIDES















#### **RECTANGULAR DESK SHELLS:**

| BOSS MODEL# | SIZE (W x D x H) INCHES |
|-------------|-------------------------|
| N101        | 71" W x 36" D x 29.5" H |
| N102        | 66" W x 30" D x 29.5" H |
| N103        | 60" W x 30" D x 29.5" H |
| N104        | 48" W x 24" D x 29.5" H |



#### **BULLET DESK SHELL:**

| BOSS MODEL# | SIZE (W x D x H) INCHES   |
|-------------|---------------------------|
| N147        | 71" W x 35.5" D x 29.5" H |



#### **BOW FRONT DESK SHELL:**

| BOSS MODEL# | SIZE (W x D x H) INCHES    |
|-------------|----------------------------|
| N189        | 71" W x 36/41" D x 29.5" H |





#### **CREDENZA:**

| BOSS MODEL# | SIZE (W x D x H) INCHES |
|-------------|-------------------------|
| N143        | 71" W x 24" D x 29.5" H |
| N111        | 66" W x 24" D x 29.5" H |



## BRIDGE (REVERSIBLE):

| BOSS MODEL# | SIZE (W x D x H) INCHES |
|-------------|-------------------------|
| N170        | 48" W x 24" D x 29.5" H |
| N197        | 42" W x 24" D x 29.5" H |



#### **RETURN (REVERSIBLE):**

| BOSS MODEL# | SIZE (W x D x H) INCHES |
|-------------|-------------------------|
| N145        | 48" W x 24" D x 29.5" H |
| N191        | 42" W x 20" D x 29.5" H |
| N192        | 36" W x 24" D x 29.5" H