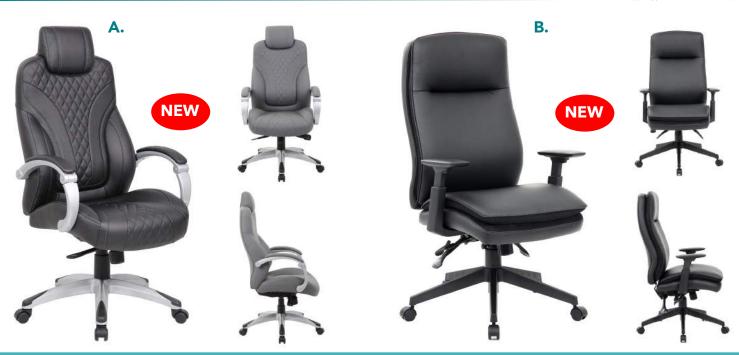

#### WIDTH ADJUSTABLE ARMRESTS

Allow user to adjust arms in and out within set range ONLY during assembly

BLACK (BK) GREY (GY) ABGG B8871-Upholstered in CaressoftPlus • Hinged arms with padded armrests • Designer stitched back cushion • 27" nylon base

OVERALL DIMENSIONS: 27"W x 28"D x 48" - 51"H

Upholstered in black CaressoftPlus  $\,^{ullet}\,$  Adjustable height armrests  $\,^{ullet}\,$  27" nylon base B730-BK

OVERALL DIMENSIONS: 27"W x 29"D x 44" - 47"H