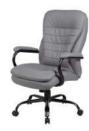

OVERALL DIMENSIONS: 27"W x 28"D x 48" - 51"H

Upholstered in black CaressoftPlus  $\,^{ullet}\,$  Adjustable height armrests  $\,^{ullet}\,$  27" nylon base B730-BK

OVERALL DIMENSIONS: 27"W x 29"D x 44" - 47"H