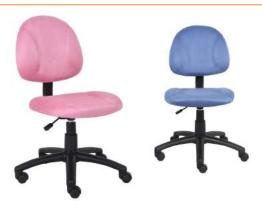

with loop armrests (B307)

B330-B331Upholstered in Caressoft • 25" high crown chrome base

\* Available chair model with fixed chrome armrests (B331-)









OVERALL DIMENSIONS: 25"W x 27"D x 37" - 40"H

B205-BK

Upholstered in black crepe fabric • Durable plastic protects seat back and bottom from tears Nylon base

A B J





OVERALL DIMENSIONS: 22"W x 22"D x 29.5" - 33.5"H

B305 B306 B307

Upholstered in black LeatherPlus • Thick padded seat and back with built-in lumbar support Waterfall seat design to reduce stress to the legs • 25" nylon base

\* Available chair model with adjustable armrests (B306)

\* Available chair model with loop armrests (B307)

B306:

A B J



OVERALL DIMENSIONS: 25"W x 25"D x 34.5" - 39.5"H



D.







Available with height adjustable armrests (B316-)

Ē.





Available with height adjustable armrests (B326-)



Available with loop armrests (B327-)





Available with height adjustable armrests (B316-)



Available with loop armrests (B317-)

D. B9090-B9091Upholstered in crepe fabric **or** black Caressoft • Contoured back and seat • Extra large seat and back cushions • 25" nylon base

B9091-:

BLACK (BK)

BLUE (BE) GREY (GY)

\* Available chair model with adjustable armrests (B9091-)

ABJK

BURGUNDY (BY)

RED (RD)

B325-

Upholstered in microfiber fabric • Thick padded seat and back with built-in lumbar support

A B J

PINK (PK)

BLUE (BE)

B326-

B327-

25" nylon base

B326-:



OVERALL DIMENSIONS: 25"W x 25"D x 35" - 40"H

OVERALL DIMENSIONS: 25"W x 25"D x 32" - 40"H

B315-

Upholstered in tweed fabric • Thick padded seat and back with bu