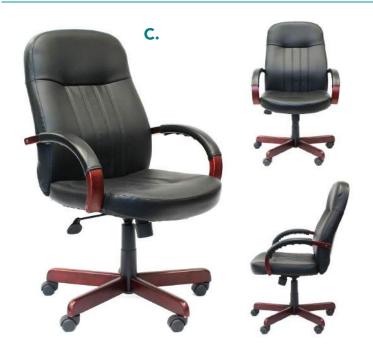

OVERALL DIMENSIONS: 27"W x 30"D x 44.5" - 48"H

GREY (GY)

AIOGAN

For more information on chair features see page 3.

OVERALL DIMENSIONS: 27"W x 30"D x 43.5" - 47"H

**GUEST CHAIR** 

(B7519)

|    | MODEL          | DESCRIPTION                                                                                                                                                                                                                           | FEATURES        | COLORS       |
|----|----------------|---------------------------------------------------------------------------------------------------------------------------------------------------------------------------------------------------------------------------------------|-----------------|--------------|
| C. | B686           | Upholstered in black LeatherPlus • Mid-back passive ergonomic seating with built-in lumbar support • 27" nylon base                                                                                                                   | A B             | BLACK (BK)   |
|    |                | * Available in matching guest chair (B689)                                                                                                                                                                                            | $\Theta$ $\Phi$ |              |
|    |                | OVERALL DIMENSIONS: 27"W x 29"D x 38" - 41"H                                                                                                                                                                                          |                 |              |
| D. | B760C-GR       | Upholstered in granite linen • 27" chrome base                                                                                                                                                                                        | A B             | GRANITE (GR) |
|    | D700C-GR       | * Available in matching guest chair (B769W-GR)                                                                                                                                                                                        | $\Theta$ $\Phi$ |              |
|    |                | OVERALL DIMENSIONS: 30.5"W x 27"D x 34.5" - 37"H                                                                                                                                                                                      |                 |              |
| E. | B7501<br>B7506 | Upholstered in black LeatherPlus • High back styling with extra lumbar support • Padded armrests covered with Caressoft upholstery • 27" nylon base                                                                                   | <b>A B</b>      | BLACK (BK)   |
|    | B7300          | * Available in matching mid-back chair (B7506)   Dimensions: 27"W x 30"D x 39.5" - 43"H  * Available in matching guest chair (B7509 or B7519)  * Optional knee tilt mechanism for high back or mid back styled chairs (B7502 / B7507) | <b>G D</b>      |              |