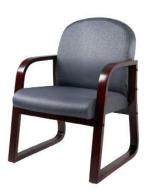

OVERALL DIMENSIONS: 27"W x 30"D x 44.5" - 48"H

GREY (GY)

AIOGAN

For more information on chair features see page 3.

OVERALL DIMENSIONS: 27"W x 30"D x 43.5" - 47"H

**GUEST CHAIR** 

(B7519)

|    | MODEL          | DESCRIPTION                                                                                                                                                                                                                           | FEATURES        | COLORS       |
|----|----------------|---------------------------------------------------------------------------------------------------------------------------------------------------------------------------------------------------------------------------------------|-----------------|--------------|
| C. | B686           | Upholstered in black LeatherPlus • Mid-back passive ergonomic seating with built-in lumbar support • 27" nylon base                                                                                                                   | A B             | BLACK (BK)   |
|    |                | * Available in matching guest chair (B689)                                                                                                                                                                                            | $\Theta$ $\Phi$ |              |
|    |                | OVERALL DIMENSIONS: 27"W x 29"D x 38" - 41"H                                                                                                                                                                                          |                 |              |
| D. | B760C-GR       | Upholstered in granite linen • 27" chrome base                                                                                                                                                                                        | A B             | GRANITE (GR) |
|    | D700C-GR       | * Available in matching guest chair (B769W-GR)                                                                                                                                                                                        | $\Theta$ $\Phi$ |              |
|    |                | OVERALL DIMENSIONS: 30.5"W x 27"D x 34.5" - 37"H                                                                                                                                                                                      |                 |              |
| E. | B7501<br>B7506 | Upholstered in black LeatherPlus • High back styling with extra lumbar support • Padded armrests covered with Caressoft upholstery • 27" nylon base                                                                                   | <b>A B</b>      | BLACK (BK)   |
|    | B7300          | * Available in matching mid-back chair (B7506)   Dimensions: 27"W x 30"D x 39.5" - 43"H  * Available in matching guest chair (B7509 or B7519)  * Optional knee tilt mechanism for high back or mid back styled chairs (B7502 / B7507) | <b>G D</b>      |              |