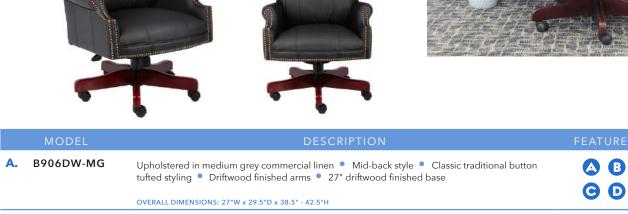

**A B** 

BLACK (BK)

OXBLOOD (BY)

OVERALL DIMENSIONS: 27"W x 28"D x 43" - 47"H

B905-

| B906DW-MG | Upholstered in medium grey commercial linen • Mid-back style • Classic traditional button tufted styling • Driftwood finished arms • 27" driftwood finished base  OVERALL DIMENSIONS: 27"W x 29.5"D x 38.5" - 42.5"H |                                                                                                                                                                                                                                                                                                                                                                                                                                                                                                      |                                                                                                                                                                                                                                                                                                                                                                                                                                                                                                                                                                                                    | MEDIUM GREY (MG)                                                                                                                                                                                                                                                                                                                                                                                                                                                                                                                                                                                   |
|-----------|----------------------------------------------------------------------------------------------------------------------------------------------------------------------------------------------------------------------|------------------------------------------------------------------------------------------------------------------------------------------------------------------------------------------------------------------------------------------------------------------------------------------------------------------------------------------------------------------------------------------------------------------------------------------------------------------------------------------------------|----------------------------------------------------------------------------------------------------------------------------------------------------------------------------------------------------------------------------------------------------------------------------------------------------------------------------------------------------------------------------------------------------------------------------------------------------------------------------------------------------------------------------------------------------------------------------------------------------|----------------------------------------------------------------------------------------------------------------------------------------------------------------------------------------------------------------------------------------------------------------------------------------------------------------------------------------------------------------------------------------------------------------------------------------------------------------------------------------------------------------------------------------------------------------------------------------------------|
| В800-     | Upholstered in black Caressoft <b>or</b> oxblood vinyl • Hand applied brass nail head trim • Classic traditional button tufted styling • 27" mahogany finished base                                                  | A                                                                                                                                                                                                                                                                                                                                                                                                                                                                                                    | B                                                                                                                                                                                                                                                                                                                                                                                                                                                                                                                                                                                                  | BLACK (BK) OXBLOOD (BY)                                                                                                                                                                                                                                                                                                                                                                                                                                                                                                                                                                            |
|           | * Available in matching guest chair (B809-)                                                                                                                                                                          | 0                                                                                                                                                                                                                                                                                                                                                                                                                                                                                                    | O                                                                                                                                                                                                                                                                                                                                                                                                                                                                                                                                                                                                  |                                                                                                                                                                                                                                                                                                                                                                                                                                                                                                                                                                                                    |
|           | OVERALL DIMENSIONS: 30"W x 34"D x 44" - 47"H                                                                                                                                                                         |                                                                                                                                                                                                                                                                                                                                                                                                                                                                                                      |                                                                                                                                                                                                                                                                                                                                                                                                                                                                                                                                                                                                    |                                                                                                                                                                                                                                                                                                                                                                                                                                                                                                                                                                                                    |
| B980-CP   | Upholstered in black Caressoft Classic traditional styling Hand applied brass nail head trim 8-way hand-tied coil construction seat 27" metal base with mahogany finished wood caps                                  | <b>A</b>                                                                                                                                                                                                                                                                                                                                                                                                                                                                                             | B<br>D                                                                                                                                                                                                                                                                                                                                                                                                                                                                                                                                                                                             | BLACK (CP)                                                                                                                                                                                                                                                                                                                                                                                                                                                                                                                                                                                         |
|           | B800-                                                                                                                                                                                                                | tufted styling • Driftwood finished arms • 27" driftwood finished base  OVERALL DIMENSIONS: 27"W x 29.5"D x 38.5" - 42.5"H  B800-  Upholstered in black Caressoft • oxblood vinyl • Hand applied brass nail head trim • Classic traditional button tufted styling • 27" mahogany finished base  * Available in matching guest chair (B809-)  OVERALL DIMENSIONS: 30"W x 34"D x 44" - 47"H  B980-CP  Upholstered in black Caressoft • Classic traditional styling • Hand applied brass nail head trim | tufted styling • Driftwood finished arms • 27" driftwood finished base  OVERALL DIMENSIONS: 27"W x 29.5"D x 38.5" - 42.5"H  B800-  Upholstered in black Caressoft • or oxblood vinyl • Hand applied brass nail head trim • Classic traditional button tufted styling • 27" mahogany finished base  * Available in matching guest chair (B809-)  OVERALL DIMENSIONS: 30"W x 34"D x 44" - 47"H  B980-CP  Upholstered in black Caressoft • Classic traditional styling • Hand applied brass nail head trim • 8-way hand-tied coil construction seat • 27" metal base with mahogany finished wood caps | tufted styling • Driftwood finished arms • 27" driftwood finished base  OVERALL DIMENSIONS: 27"W x 29.5"D x 38.5" - 42.5"H   B800-  Upholstered in black Caressoft or oxblood vinyl • Hand applied brass nail head trim • Classic traditional button tufted styling • 27" mahogany finished base  * Available in matching guest chair (B809-)  OVERALL DIMENSIONS: 30"W x 34"D x 44" - 47"H   B980-CP  Upholstered in black Caressoft • Classic traditional styling • Hand applied brass nail head trim • 8-way hand-tied coil construction seat • 27" metal base with mahogany finished wood caps |