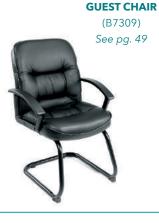

\* Available in matching mid-back chair (B9406) | Dimensions: 27"W x 27"D x 35" - 38"H

- \* Available in matching guest chair (B7309)
- $\hbox{$^*$ Optional knee tilt mechanism for high-back or mid-back styled chair models (B7302 / B7307)}\\$