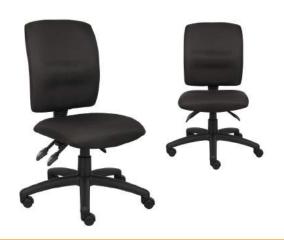

## **300 LB WEIGHT CAPACITY**

## **400 LB WEIGHT CAPACITY**

|    | MODEL   | DESCRIPTION                                                                                                                                                                                                                                                                 | FEATURES           | COLORS     |
|----|---------|-----------------------------------------------------------------------------------------------------------------------------------------------------------------------------------------------------------------------------------------------------------------------------|--------------------|------------|
| E. | B699-BK | Back upholstered in black mesh fabric and seat upholstered in black LeatherPlus • Curved ergonomic back • Adjustable lumbar support • 27" black steel base • 400 lb weight capacity OVERALL DIMENSIONS: 30*W x 27*D x 40" - 43*H                                            | <b>A</b> B O D     | BLACK (BK) |
| F. | B670-BK | Upholstered in black crepe fabric • High density foam • Curved ergonomic back for excellent lumbar support • Padded arms incorporated into steel wrap around style construction • 27" black powder coated metal base with deluxe oversized casters • 300 lb weight capacity | <b>ABOB</b>        | BLACK (BK) |
|    |         | OVERALL DIMENSIONS: 27"W x 30"D x 35" - 37.5"H                                                                                                                                                                                                                              |                    |            |
| G. | B996    | Upholstered in black crepe fabric • High density foam • Curved ergonomic back for excellent lumbar support • 27" black steel base • 400 lb weight capacity                                                                                                                  | <b>&amp; B © D</b> | BLACK (BK) |