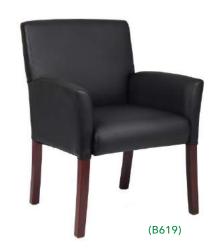

OVERALL DIMENSIONS: 27"W x 28"D x 48" - 51"H

Upholstered in black CaressoftPlus  $\,^{ullet}\,$  Adjustable height armrests  $\,^{ullet}\,$  27" nylon base B730-BK

OVERALL DIMENSIONS: 27"W x 29"D x 44" - 47"H