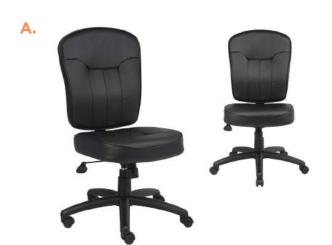

|    | MODEL    | DESCRIPTION                                                                                                                                        | FEATURES        | COLORS                |
|----|----------|----------------------------------------------------------------------------------------------------------------------------------------------------|-----------------|-----------------------|
| A. | B8106    | Upholstered in black LeatherPlus • Passive erogonomic seating with built-in lumbar support • Durable polypropylene arms • 27" nylon base           | <b>A B</b>      | BLACK (BK)            |
|    |          | * Available in matching guest chair (B8109)                                                                                                        | <b>9 0</b>      |                       |
|    |          | OVERALL DIMENSIONS: 27"W x 27"D x 40.5" - 44"H                                                                                                     |                 |                       |
| В. | B8306-BK | Upholstered in black crepe fabric • Passive erogonomic seating with built-in mid back lumbar support • Durable polypropylene arms • 27" nylon base | <b>A B</b>      | BLACK (BK)            |
|    |          | * Available in matching guest chair (B8309)                                                                                                        | $\Theta$ $\Phi$ |                       |
|    |          | OVERALL DIMENSIONS: 27"W x 27"D x 40.5" - 44"H                                                                                                     |                 |                       |
| c. | B726-    | Upholstered in LeatherPlus • Padded armrest • 25" nylon base                                                                                       | <b>A</b> B      | BLACK (BK) BROWN (BB) |
|    |          | OVERALL DIMENSIONS: 25"W x 27"D x 40" - 43.5"H                                                                                                     | $\Theta$        |                       |
| D  | B8401    | Upholstered in black LeatherPlus • Passive ergonomic seating with built-in lumbar support •  Durable polypropylene armrests • 27" nylon base       | A B             | BLACK (BK)            |
| D. | D0401    | OVERALL DIMENSIONS: 27"W x 30"D x 42" - 46"H                                                                                                       | $\Theta$ $\Phi$ |                       |