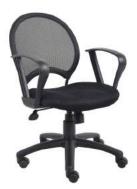

Seat upholstered in black LeatherPlus and back upholstered in breathable mesh fabric •

\* Available in matching guest chair (B6409)

BG

B6406

Pewter finished loop armrests • 25" pewter finished base

OVERALL DIMENSIONS: 25"W x 26"D x 37" - 40"H

В. B6416Upholstered in mesh fabric, which allows air to pass to prevent body heat and moisture build-up  $\,^{ullet}\,$  Pewter finished loop armrests  $\,^{ullet}\,$  25" pewter finished base

\* Available in matching guest chair (B6419-)

D

ORANGE (OR)

CHARCOAL GREY (CG)

PURPLE (PR)

OVERALL DIMENSIONS: 25"W x 26"D x 37" - 40"H

For more information on chair features see page 3.

|    | _        |                                                                                                                                                                                                                                        | •            |            |
|----|----------|----------------------------------------------------------------------------------------------------------------------------------------------------------------------------------------------------------------------------------------|--------------|------------|
|    |          |                                                                                                                                                                                                                                        |              |            |
| C. | B6888-BK | Upholstered in mesh fabric, which allows air to pass to prevent body heat and moisture build-<br>up • Seat slider allows the user to easily adjust the seat depth • Contemporary ergonomic<br>mesh back • Pivot arms • 27" chrome base |              | BLACK (BK) |
|    |          | *Available chair model with headrest (B6888-BK-HR)  OVERALL DIMENSIONS: 27"W x 27"D x 40.5" - 45.5"H                                                                                                                                   |              |            |
| D. | B6338    | Seat upholstered in SereneSoft fabric and back upholstered in mesh fabric Ratchet back with active lumbar support Contemporary ergonomic mesh back 27" nylon base                                                                      | <b>ABGF0</b> | BLACK (BK) |
|    |          | * Available chair model with headrest (B6338-HR)  * Available with optional seat slider (B6338-SS)                                                                                                                                     |              |            |
|    |          | OVERALL DIMENSIONS: 27"W x 28"D x 40" - 45.5"H                                                                                                                                                                                         |              |            |
| E. | B580     | Back upholstered in unique "web" fabric, which allows air to pass • Seat surface and outer back upholstered in LeatherPlus • "Web" back distributes weight evenly and provides the                                                     | ABGDU        | BLACK (BK) |