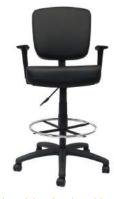

### A PNEUMATIC SEAT HEIGHT

Adjust "up and down" seat height relative to the floor

### B 360 SWIVEL

Allow seat rotate in a full circle