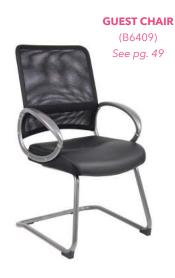

Seat upholstered in black LeatherPlus and back upholstered in breathable mesh fabric •

\* Available in matching guest chair (B6409)

BG

B6406

Pewter finished loop armrests • 25" pewter finished base

OVERALL DIMENSIONS: 25"W x 26"D x 37" - 40"H