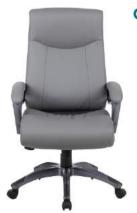

#### WIDTH ADJUSTABLE ARMRESTS

Allow user to adjust arms in and out within set range ONLY during assembly

BLACK (BK) GREY (GY) ABGG B8871-Upholstered in CaressoftPlus • Hinged arms with padded armrests • Designer stitched back cushion • 27" nylon base