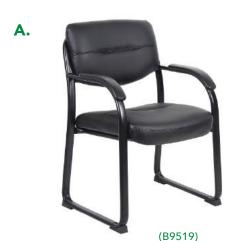

OVERALL DIMENSIONS: 27"W x 30"D x 44.5" - 48"H

GREY (GY)

AIOGAN

For more information on chair features see page 3.

OVERALL DIMENSIONS: 27"W x 30"D x 43.5" - 47"H

**GUEST CHAIR** 

(B7519)

|    | MODEL          | DESCRIPTION                                                                                                                                                                                                                           | FEATURES        | COLORS       |
|----|----------------|---------------------------------------------------------------------------------------------------------------------------------------------------------------------------------------------------------------------------------------|-----------------|--------------|
| C. | B686           | Upholstered in black LeatherPlus • Mid-back passive ergonomic seating with built-in lumbar support • 27" nylon base                                                                                                                   | A B             | BLACK (BK)   |
|    |                | * Available in matching guest chair (B689)                                                                                                                                                                                            | $\Theta$ $\Phi$ |              |
|    |                | OVERALL DIMENSIONS: 27"W x 29"D x 38" - 41"H                                                                                                                                                                                          |                 |              |
| D. | B760C-GR       | Upholstered in granite linen • 27" chrome base                                                                                                                                                                                        | A B             | GRANITE (GR) |
|    | D700C-GR       | * Available in matching guest chair (B769W-GR)                                                                                                                                                                                        | $\Theta$ $\Phi$ |              |
|    |                | OVERALL DIMENSIONS: 30.5"W x 27"D x 34.5" - 37"H                                                                                                                                                                                      |                 |              |
| E. | B7501<br>B7506 | Upholstered in black LeatherPlus • High back styling with extra lumbar support • Padded armrests covered with Caressoft upholstery • 27" nylon base                                                                                   | <b>A B</b>      | BLACK (BK)   |
|    | B7300          | * Available in matching mid-back chair (B7506)   Dimensions: 27"W x 30"D x 39.5" - 43"H  * Available in matching guest chair (B7509 or B7519)  * Optional knee tilt mechanism for high back or mid back styled chairs (B7502 / B7507) | <b>G D</b>      |              |