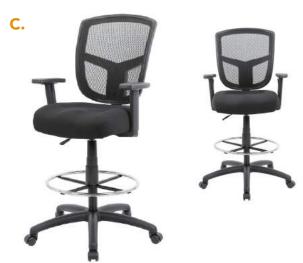

B1636-/B1646-)



Available with loop armrests (B1637-/B1647-)







Available with height adjustable armrests (B1681-)

## A B F O

B1636 / B1646:

## BLACK CREPE FABRIC

BLACK LEATHERPLUS

B1635 / B1645 B1636 / B1646 B1637 / B1647 Upholstered in black crepe fabric (B1635/B1636/1637) **or** black LeatherPlus (B1645/B1646/ B1647) • 20" diameter chrome footring • 27" nylon base

- \* Available stool with adjustable armrests (B1636 / B1646)
- \* Available stool with loop armrests (B1637 / B1647)

OVERALL DIMENSIONS: 25"W x 35.5"D x 43.5" - 48"H

Upholstered in black Caressoft • Extra large seat and back cushions • 20" diameter chrome footring • 27" nylon base

\* Available with adjustable armrests (B1681)



BLACK (BK)





B1680 B1681

OVERALL DIMENSIONS: 27"W x 27"D x 43" - 46.5"H













OVERALL DIMENSIONS: 25"W x 25.5"D x 44.5" - 47.5"H





|    |           |                                                                                                                                                 |     | COLORS               |
|----|-----------|-------------------------------------------------------------------------------------------------------------------------------------------------|-----|----------------------|
| C. | B16021    | Upholstered in black mesh fabric • Contoured 4" high density foam seat cushion • 20" diameter chrome footring • 27" nylon base                  |     | BLACK (BK)           |
|    |           | OVERALL DIMENSIONS: 27"W x 27"D x 46" - 49"H