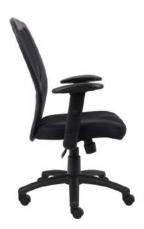

В. B6416Upholstered in mesh fabric, which allows air to pass to prevent body heat and moisture build-up  $\,^{ullet}\,$  Pewter finished loop armrests  $\,^{ullet}\,$  25" pewter finished base

\* Available in matching guest chair (B6419-)

D

ORANGE (OR)

CHARCOAL GREY (CG)

PURPLE (PR)

OVERALL DIMENSIONS: 25"W x 26"D x 37" - 40"H

For more information on chair features see page 3.

|    | _        |                                                                                                                                                                                                                                        | •            |            |
|----|----------|----------------------------------------------------------------------------------------------------------------------------------------------------------------------------------------------------------------------------------------|--------------|------------|
|    |          |                                                                                                                                                                                                                                        |              |            |
| C. | B6888-BK | Upholstered in mesh fabric, which allows air to pass to prevent body heat and moisture build-<br>up • Seat slider allows the user to easily adjust the seat depth • Contemporary ergonomic<br>mesh back • Pivot arms • 27" chrome base |              | BLACK (BK) |
|    |          | *Available chair model with headrest (B6888-BK-HR)  OVERALL DIMENSIONS: 27"W x 27"D x 40.5" - 45.5"H                                                                                                                                   |              |            |
| D. | B6338    | Seat upholstered in SereneSoft fabric and back upholstered in mesh fabric Ratchet back with active lumbar support Contemporary ergonomic mesh back 27" nylon base                                                                      | <b>ABGF0</b> | BLACK (BK) |
|    |          | * Available chair model with headrest (B6338-HR)  * Available with optional seat slider (B6338-SS)                                                                                                                                     |              |            |
|    |          | OVERALL DIMENSIONS: 27"W x 28"D x 40" - 45.5"H                                                                                                                                                                                         |              |            |
| E. | B580     | Back upholstered in unique "web" fabric, which allows air to pass • Seat surface and outer back upholstered in LeatherPlus • "Web" back distributes weight evenly and provides the                                                     | ABGDU        | BLACK (BK) |