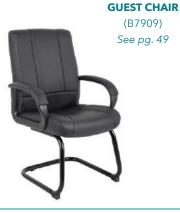

OVERALL DIMENSIONS: 27"W x 30"D x 44.5" - 48"H

GREY (GY)

AIOGAN

For more information on chair features see page 3.

OVERALL DIMENSIONS: 27"W x 30"D x 43.5" - 47"H

**GUEST CHAIR** 

(B7519)

|    | MODEL          | DESCRIPTION                                                                                                                                                                                                                           | FEATURES        | COLORS       |
|----|----------------|---------------------------------------------------------------------------------------------------------------------------------------------------------------------------------------------------------------------------------------|-----------------|--------------|
| C. | B686           | Upholstered in black LeatherPlus • Mid-back passive ergonomic seating with built-in lumbar support • 27" nylon base                                                                                                                   | A B             | BLACK (BK)   |
|    |                | * Available in matching guest chair (B689)                                                                                                                                                                                            | $\Theta$ $\Phi$ |              |
|    |                | OVERALL DIMENSIONS: 27"W x 29"D x 38" - 41"H                                                                                                                                                                                          |                 |              |
| D. | B760C-GR       | Upholstered in granite linen • 27" chrome base                                                                                                                                                                                        | A B             | GRANITE (GR) |
|    | D700C-GR       | * Available in matching guest chair (B769W-GR)                                                                                                                                                                                        | $\Theta$ $\Phi$ |              |
|    |                | OVERALL DIMENSIONS: 30.5"W x 27"D x 34.5" - 37"H                                                                                                                                                                                      |                 |              |
| E. | B7501<br>B7506 | Upholstered in black LeatherPlus • High back styling with extra lumbar support • Padded armrests covered with Caressoft upholstery • 27" nylon base                                                                                   | <b>A B</b>      | BLACK (BK)   |
|    | B7300          | * Available in matching mid-back chair (B7506)   Dimensions: 27"W x 30"D x 39.5" - 43"H  * Available in matching guest chair (B7509 or B7519)  * Optional knee tilt mechanism for high back or mid back styled chairs (B7502 / B7507) | <b>G D</b>      |              |