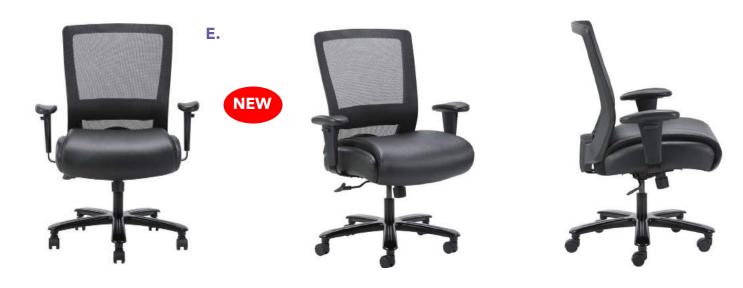

Upholstered in black vinyl • White Hard Shell back with built in lumbar support • Pillow top headrest B7883W-BK • 27" white base with black end caps

|    |                                   | •           | •            | 8            |                                                                |                 | •          | A    |      |                   | A          |                        |
|----|-----------------------------------|-------------|--------------|--------------|----------------------------------------------------------------|-----------------|------------|------|------|-------------------|------------|------------------------|
|    | MODEL                             |             |              |              | DESCRIPTI                                                      | ION             |            |      |      | FEATURES          | СО         | LORS                   |
| E. | B696C-<br>B696CRB-GY<br>B696DW-SG | B696C- : Up | holstered in | Caressoft (  | in lumbar support<br>OR slate grey line<br>essoftPlus vinyl wi | en with chrom   | e arms and |      | base | <b>∆</b> 3<br>⊝ D | WHITE (WT) | BLACK (BK)  SLATE GREY |
|    | B070DW-3Q                         | B696DW-SG   | : Upholstere | d in slate g | grey linen with dr                                             | riftwood finish | arms and   | base |      |                   | GREY (GY)  | LINEN (SG)             |