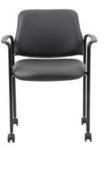

commercial linen with driftwood finished frame





Overall dimensions: 23"W x 27"D x 34"H

OVERALL DIMENSIONS: 25.5"W x 29"D x 28"H

C.

















N6ST-M

MODEL

DESCRIPTION

COLORS

Mid-back box arm styling • Easy cleaning

B639-BK
B639-BK
B659-MG
B669BK-SG
B669BK-SG: Upholstered in black Caressoft with mahogany legs
B669BK-SG: Upholstered in medium grey commercial linen with black legs
B669BK-SG: Upholstered in tufted slate grey commercial linen with black legs

OVERALL DIMENSIONS: 26"W x 27"D x 35.5"H

Upholstered in Caressoft • Mid-back box arm chair • Mahogany wood finish • Chairs can be connected

\* Optional mahogany finished connecting tables available (N6CT-M / N6ST-M)

OVERALL DIMENSIONS: 24.5"W x 25"D x 35"H

together with optional kit (B6GC)

B629M





Α.







В.











#### MODEL

A. B9501 B9503 B9505 DESCRIPTION

Powder coated steel frames and molded arm caps • Waterfall seat reduces stress on legs •

B9501: Upholstered in black Caressoft **or** crepe fabric with rounded back and armrests B9503-: Upholstered in black Caressoft **or** crepe fabric with square back and armrests B9505: Upholstered in black Caressoft **or** crepe fabric with rounded back and without armrests

B9501 BLACK (BK)

B9503 BLACK (BK)



BLACK CARESSOFT (CS)



BURGUNDY (BY) GREY (GY) BLACK CARESSOFT (CS)







B9505 BLACK (BK)

BLACK CARESSOFT (CS)



OVERALL DIMENSIONS: 23.5"W x 23"D x 30.5"H

B. B9503R-CS

Upholstered in black Caressoft • Fixed armrests • 4 leg tubular black steel with casters • Waterfall seat reduces stress on legs • Stacks 4 chair high



OVERALL DIME