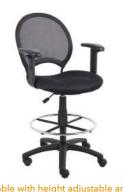

nylon base

\* Available with optional seat covers (B6COVER) - SOLD SEPARATELY (See Page 68)

Available with fixed T-armrests (B6106)

Available with fixed T-armrests (B6116C-CS)

E.

Available with loop armrests (B6217)

B6105 B6106

D. B6115C-CS

B6116C-CS

Upholstered in mesh fabric, which allows air to pass to prevent body heat and moisture build-up

BLACK (BK)

\* Available with fixed T-armrests (B6106) OVERALL DIMENSIONS: 25"W x 25"D x 35" - 38"H

Seat upholstered in Caressoft and back upholstered in mesh fabric, which allows air to pass to prevent body heat and moisture build-up • 25" chrome base

\* Available with fixed T-armrests (B6116C-CS)

OVERALL DIMENSIONS: 25"W x 25"D x 35" - 38"H

B6215 B6216 B6217

Back upholstered in mesh fabric, which allows air to pass • Seat upholstered in breathable mesh fabric with ample padding • Solid metal back frame with a ballistic nylon wrap • 25" nylon base

- \* Available with height adjustable armrests (B6216)
- \* Available with loop armrests (B6217)

OVERALL DIMENSIOINS: 25"W x 28"D x 33.5" - 37"H

B6216:

В.

C.

B6706-

Upholstered in breathable mesh fabric • Ratchet back • Adjustable lumbar support • 25" nylon base