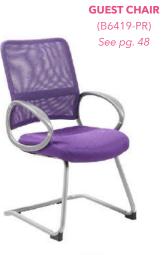

В. B6416Upholstered in mesh fabric, which allows air to pass to prevent body heat and moisture build-up  $\,^{ullet}\,$  Pewter finished loop armrests  $\,^{ullet}\,$  25" pewter finished base

\* Available in matching guest chair (B6419-)

D

ORANGE (OR)

CHARCOAL GREY (CG)

PURPLE (PR)

OVERALL DIMENSIONS: 25"W x 26"D x 37" - 40"H

For more information on chair features see page 3.

|    | _        |                                                                                                                                                                                                                                        | •            |            |
|----|----------|----------------------------------------------------------------------------------------------------------------------------------------------------------------------------------------------------------------------------------------|--------------|------------|
|    |          |                                                                                                                                                                                                                                        |              |            |
| C. | B6888-BK | Upholstered in mesh fabric, which allows air to pass to prevent body heat and moisture build-<br>up • Seat slider allows the user to easily adjust the seat depth • Contemporary ergonomic<br>mesh back • Pivot arms • 27" chrome base |              | BLACK (BK) |
|    |          | *Available chair model with headrest (B6888-BK-HR)  OVERALL DIMENSIONS: 27"W x 27"D x 40.5" - 45.5"H                                                                                                                                   |              |            |
| D. | B6338    | Seat upholstered in SereneSoft fabric and back upholstered in mesh fabric Ratchet back with active lumbar support Contemporary ergonomic mesh back 27" nylon base                                                                      | <b>ABGF0</b> | BLACK (BK) |
|    |          | * Available chair model with headrest (B6338-HR)  * Available with optional seat slider (B6338-SS)                                                                                                                                     |              |            |
|    |          | OVERALL DIMENSIONS: 27"W x 28"D x 40" - 45.5"H                                                                                                                                                                                         |              |            |
| E. | B580     | Back upholstered in unique "web" fabric, which allows air to pass • Seat surface and outer back upholstered in LeatherPlus • "Web" back distributes weight evenly and provides the                                                     | ABGDU        | BLACK (BK) |