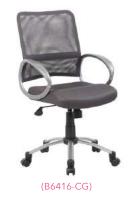

В. B6416Upholstered in mesh fabric, which allows air to pass to prevent body heat and moisture build-up  $\,^{ullet}\,$  Pewter finished loop armrests  $\,^{ullet}\,$  25" pewter finished base

\* Available in matching guest chair (B6419-)

D

ORANGE (OR)

CHARCOAL GREY (CG)

PURPLE (PR)

OVERALL DIMENSIONS: 25"W x 26"D x 37" - 40"H

For more information on chair features see page 3.

|    | _        |                                                                                                                                                                                                                                        | •            |            |
|----|----------|----------------------------------------------------------------------------------------------------------------------------------------------------------------------------------------------------------------------------------------|--------------|------------|
|    |          |                                                                                                                                                                                                                                        |              |            |
| C. | B6888-BK | Upholstered in mesh fabric, which allows air to pass to prevent body heat and moisture build-<br>up • Seat slider allows the user to easily adjust the seat depth • Contemporary ergonomic<br>mesh back • Pivot arms • 27" chrome base |              | BLACK (BK) |
|    |          | *Available chair model with headrest (B6888-BK-HR)  OVERALL DIMENSIONS: 27"W x 27"D x 40.5" - 45.5"H                                                                                                                                   |              |            |
| D. | B6338    | Seat upholstered in SereneSoft fabric and back upholstered in mesh fabric Ratchet back with active lumbar support Contemporary ergonomic mesh back 27" nylon base                                                                      | <b>ABGF0</b> | BLACK (BK) |
|    |          | * Available chair model with headrest (B6338-HR)  * Available with optional seat slider (B6338-SS)                                                                                                                                     |              |            |
|    |          | OVERALL DIMENSIONS: 27"W x 28"D x 40" - 45.5"H                                                                                                                                                                                         |              |            |
| E. | B580     | Back upholstered in unique "web" fabric, which allows air to pass • Seat surface and outer back upholstered in LeatherPlus • "Web" back distributes weight evenly and provides the                                                     | ABGDU        | BLACK (BK) |