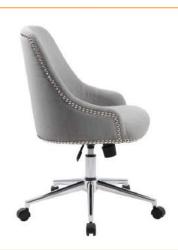

**A B** 

BLACK (BK)

OXBLOOD (BY)

OVERALL DIMENSIONS: 27"W x 28"D x 43" - 47"H

B905-

| B906DW-MG | Upholstered in medium grey commercial linen • Mid-back style • Classic traditional button tufted styling • Driftwood finished arms • 27" driftwood finished base  OVERALL DIMENSIONS: 27"W x 29.5"D x 38.5" - 42.5"H |                                                                                                                                                                                                                                                                                                                                                                                                                                                                                                      |                                                                                                                                                                                                                                                                                                                                                                                                                                                                                                                                                                                                    | MEDIUM GREY (MG)                                                                                                                                                                                                                                                                                                                                                                                                                                                                                                                                                                                   |
|-----------|----------------------------------------------------------------------------------------------------------------------------------------------------------------------------------------------------------------------|------------------------------------------------------------------------------------------------------------------------------------------------------------------------------------------------------------------------------------------------------------------------------------------------------------------------------------------------------------------------------------------------------------------------------------------------------------------------------------------------------|----------------------------------------------------------------------------------------------------------------------------------------------------------------------------------------------------------------------------------------------------------------------------------------------------------------------------------------------------------------------------------------------------------------------------------------------------------------------------------------------------------------------------------------------------------------------------------------------------|----------------------------------------------------------------------------------------------------------------------------------------------------------------------------------------------------------------------------------------------------------------------------------------------------------------------------------------------------------------------------------------------------------------------------------------------------------------------------------------------------------------------------------------------------------------------------------------------------|
| В800-     | Upholstered in black Caressoft <b>or</b> oxblood vinyl • Hand applied brass nail head trim • Classic traditional button tufted styling • 27" mahogany finished base                                                  | A                                                                                                                                                                                                                                                                                                                                                                                                                                                                                                    | B                                                                                                                                                                                                                                                                                                                                                                                                                                                                                                                                                                                                  | BLACK (BK) OXBLOOD (BY)                                                                                                                                                                                                                                                                                                                                                                                                                                                                                                                                                                            |
|           | * Available in matching guest chair (B809-)                                                                                                                                                                          | 0                                                                                                                                                                                                                                                                                                                                                                                                                                                                                                    | O                                                                                                                                                                                                                                                                                                                                                                                                                                                                                                                                                                                                  |                                                                                                                                                                                                                                                                                                                                                                                                                                                                                                                                                                                                    |
|           | OVERALL DIMENSIONS: 30"W x 34"D x 44" - 47"H                                                                                                                                                                         |                                                                                                                                                                                                                                                                                                                                                                                                                                                                                                      |                                                                                                                                                                                                                                                                                                                                                                                                                                                                                                                                                                                                    |                                                                                                                                                                                                                                                                                                                                                                                                                                                                                                                                                                                                    |
| B980-CP   | Upholstered in black Caressoft Classic traditional styling Hand applied brass nail head trim 8-way hand-tied coil construction seat 27" metal base with mahogany finished wood caps                                  | <b>A</b>                                                                                                                                                                                                                                                                                                                                                                                                                                                                                             | B<br>D                                                                                                                                                                                                                                                                                                                                                                                                                                                                                                                                                                                             | BLACK (CP)                                                                                                                                                                                                                                                                                                                                                                                                                                                                                                                                                                                         |
|           | B800-                                                                                                                                                                                                                | tufted styling • Driftwood finished arms • 27" driftwood finished base  OVERALL DIMENSIONS: 27"W x 29.5"D x 38.5" - 42.5"H  B800-  Upholstered in black Caressoft • oxblood vinyl • Hand applied brass nail head trim • Classic traditional button tufted styling • 27" mahogany finished base  * Available in matching guest chair (B809-)  OVERALL DIMENSIONS: 30"W x 34"D x 44" - 47"H  B980-CP  Upholstered in black Caressoft • Classic traditional styling • Hand applied brass nail head trim | tufted styling • Driftwood finished arms • 27" driftwood finished base  OVERALL DIMENSIONS: 27"W x 29.5"D x 38.5" - 42.5"H  B800-  Upholstered in black Caressoft • or oxblood vinyl • Hand applied brass nail head trim • Classic traditional button tufted styling • 27" mahogany finished base  * Available in matching guest chair (B809-)  OVERALL DIMENSIONS: 30"W x 34"D x 44" - 47"H  B980-CP  Upholstered in black Caressoft • Classic traditional styling • Hand applied brass nail head trim • 8-way hand-tied coil construction seat • 27" metal base with mahogany finished wood caps | tufted styling • Driftwood finished arms • 27" driftwood finished base  OVERALL DIMENSIONS: 27"W x 29.5"D x 38.5" - 42.5"H   B800-  Upholstered in black Caressoft or oxblood vinyl • Hand applied brass nail head trim • Classic traditional button tufted styling • 27" mahogany finished base  * Available in matching guest chair (B809-)  OVERALL DIMENSIONS: 30"W x 34"D x 44" - 47"H   B980-CP  Upholstered in black Caressoft • Classic traditional styling • Hand applied brass nail head trim • 8-way hand-tied coil construction seat • 27" metal base with mahogany finished wood caps |