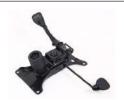

## **CHAIR FEATURES INDEX**

### A PNEUMATIC SEAT HEIGHT

Adjust "up and down" seat height relative to the floor

### B 360 SWIVEL

Allow seat rotate in a full circle

### **G** TILT TENSION

Allows user to adjust "resistance" with which chair reclines or tilts

#### O SPRING TILT WITH **UPRIGHT LOCK**

Allows the user to lean back in a seated position

#### **3** 2 PADDLE MECHANISM

Allows the user to select and lock a particular back angle

### **6** 3 PADDLE MECHANISM

Include independently adjustable seat and back angle with lock position (any position)

#### **G** SYNCHRO-TILT

Allows the user to adjusts seat and back angle with adjustable tilt tension control

#### SEAT SLIDER

Allow seat to move forward and back or to be locked in a desired position

#### BACK HEIGHT ADJUSTMENT

Allow user to adjust back up and down for desired back height

### BACK DEPTH ADJUSTMENT

Allow seat to move forward and back or to be locked in a desired position

### HEIGHT ADJUSTABLE ARMRESTS

Allow user to adjust arms up and down within a set range to accommodate a variety of tasks

#### WIDTH ADJUSTABLE ARMRESTS

Allow user to adjust arms in and out within set range ONLY during assembly

BLACK (BK) GREY (GY) ABGG B8871-Upholstered in CaressoftPlus • Hinged arms with padded armrests • Designer stitched back cushion • 27" nylon base