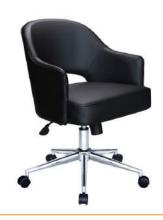

MODEL

Classic traditional button tufted styling Driftwood finished armrests 27" driftwood finished base

B905DW-CMP: upholstered in champagne velvet fabric

CHAMPAGNE (CMP)

CHAMPAGNE (CMP)

OVERALL DIMENSIONS: 27"W x 28"D x 43" - 47"H

B905DW-NV: upholstered in denim blue commercial linen B905DW-SG: upholstered in slate grey commercial linen

Upholstered in oxblood vinyl **or** black Caressoft • Hand applied brass nail head trim • Classic traditional button tufted styling • 27" mahogany finished base

**A B** 

BLACK (BK)

OXBLOOD (BY)

OVERALL DIMENSIONS: 27"W x 28"D x 43" - 47"H

B905-

| B906DW-MG | Upholstered in medium grey commercial linen • Mid-back style • Classic traditional button tufted styling • Driftwood finished arms • 27" driftwood finished base  OVERALL DIMENSIONS: 27"W x 29.5"D x 38.5" - 42.5"H |                                                                                                                                                                                                                                                                                                                                                                                                                                                                                                      |                                                                                                                                                                                                                                                                                                                                                                                                                                                                                                                                                                                                    | MEDIUM GREY (MG)                                                                                                                                                                                                                                                                                                                                                                                                                                                                                                                                                                                   |
|-----------|----------------------------------------------------------------------------------------------------------------------------------------------------------------------------------------------------------------------|------------------------------------------------------------------------------------------------------------------------------------------------------------------------------------------------------------------------------------------------------------------------------------------------------------------------------------------------------------------------------------------------------------------------------------------------------------------------------------------------------|----------------------------------------------------------------------------------------------------------------------------------------------------------------------------------------------------------------------------------------------------------------------------------------------------------------------------------------------------------------------------------------------------------------------------------------------------------------------------------------------------------------------------------------------------------------------------------------------------|----------------------------------------------------------------------------------------------------------------------------------------------------------------------------------------------------------------------------------------------------------------------------------------------------------------------------------------------------------------------------------------------------------------------------------------------------------------------------------------------------------------------------------------------------------------------------------------------------|
| В800-     | Upholstered in black Caressoft <b>or</b> oxblood vinyl • Hand applied brass nail head trim • Classic traditional button tufted styling • 27" mahogany finished base                                                  | A                                                                                                                                                                                                                                                                                                                                                                                                                                                                                                    | B                                                                                                                                                                                                                                                                                                                                                                                                                                                                                                                                                                                                  | BLACK (BK) OXBLOOD (BY)                                                                                                                                                                                                                                                                                                                                                                                                                                                                                                                                                                            |
|           | * Available in matching guest chair (B809-)                                                                                                                                                                          | 0                                                                                                                                                                                                                                                                                                                                                                                                                                                                                                    | O                                                                                                                                                                                                                                                                                                                                                                                                                                                                                                                                                                                                  |                                                                                                                                                                                                                                                                                                                                                                                                                                                                                                                                                                                                    |
|           | OVERALL DIMENSIONS: 30"W x 34"D x 44" - 47"H                                                                                                                                                                         |                                                                                                                                                                                                                                                                                                                                                                                                                                                                                                      |                                                                                                                                                                                                                                                                                                                                                                                                                                                                                                                                                                                                    |                                                                                                                                                                                                                                                                                                                                                                                                                                                                                                                                                                                                    |
| B980-CP   | Upholstered in black Caressoft Classic traditional styling Hand applied brass nail head trim 8-way hand-tied coil construction seat 27" metal base with mahogany finished wood caps                                  | <b>A</b>                                                                                                                                                                                                                                                                                                                                                                                                                                                                                             | B<br>D                                                                                                                                                                                                                                                                                                                                                                                                                                                                                                                                                                                             | BLACK (CP)                                                                                                                                                                                                                                                                                                                                                                                                                                                                                                                                                                                         |
|           | B800-                                                                                                                                                                                                                | tufted styling • Driftwood finished arms • 27" driftwood finished base  OVERALL DIMENSIONS: 27"W x 29.5"D x 38.5" - 42.5"H  B800-  Upholstered in black Caressoft • oxblood vinyl • Hand applied brass nail head trim • Classic traditional button tufted styling • 27" mahogany finished base  * Available in matching guest chair (B809-)  OVERALL DIMENSIONS: 30"W x 34"D x 44" - 47"H  B980-CP  Upholstered in black Caressoft • Classic traditional styling • Hand applied brass nail head trim | tufted styling • Driftwood finished arms • 27" driftwood finished base  OVERALL DIMENSIONS: 27"W x 29.5"D x 38.5" - 42.5"H  B800-  Upholstered in black Caressoft • or oxblood vinyl • Hand applied brass nail head trim • Classic traditional button tufted styling • 27" mahogany finished base  * Available in matching guest chair (B809-)  OVERALL DIMENSIONS: 30"W x 34"D x 44" - 47"H  B980-CP  Upholstered in black Caressoft • Classic traditional styling • Hand applied brass nail head trim • 8-way hand-tied coil construction seat • 27" metal base with mahogany finished wood caps | tufted styling • Driftwood finished arms • 27" driftwood finished base  OVERALL DIMENSIONS: 27"W x 29.5"D x 38.5" - 42.5"H   B800-  Upholstered in black Caressoft or oxblood vinyl • Hand applied brass nail head trim • Classic traditional button tufted styling • 27" mahogany finished base  * Available in matching guest chair (B809-)  OVERALL DIMENSIONS: 30"W x 34"D x 44" - 47"H   B980-CP  Upholstered in black Caressoft • Classic traditional styling • Hand applied brass nail head trim • 8-way hand-tied coil construction seat • 27" metal base with mahogany finished wood caps |