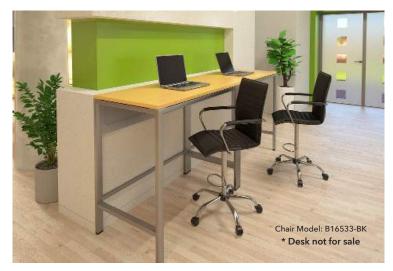

(B1636-/B1646-)



Available with loop armrests (B1637-/B1647-)







Available with height adjustable armrests (B1681-)

## A B F O

B1636 / B1646:

## BLACK CREPE FABRIC

BLACK LEATHERPLUS

B1635 / B1645 B1636 / B1646 B1637 / B1647 Upholstered in black crepe fabric (B1635/B1636/1637) **or** black LeatherPlus (B1645/B1646/ B1647) • 20" diameter chrome footring • 27" nylon base

- \* Available stool with adjustable armrests (B1636 / B1646)
- \* Available stool with loop armrests (B1637 / B1647)

OVERALL DIMENSIONS: 25"W x 35.5"D x 43.5" - 48"H

Upholstered in black Caressoft • Extra large seat and back cushions • 20" diameter chrome footring • 27" nylon base

\* Available with adjustable armrests (B1681)



BLACK (BK)





B1680 B1681

OVERALL DIMENSIONS: 27"W x 27"D x 43" - 46.5"H













OVERALL DIMENSIONS: 25"W x 25.5"D x 44.5" - 47.5"H





|    |           |                                                                                                                                                 |     | COLORS               |
|----|-----------|-------------------------------------------------------------------------------------------------------------------------------------------------|-----|----------------------|
| C. | B16021    | Upholstered in black mesh fabric • Contoured 4" high density foam seat cushion • 20" diameter chrome footring • 27" nylon base                  |     | BLACK (BK)           |
|    |           | OVERALL DIMENSIONS: 27"W x 27"D x 46" - 49"H