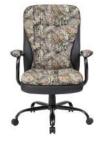

# **400 LB WEIGHT CAPACITY**

|    | MODEL   | DESCRIPTION                                                                                                                                                                                     | FEATURES     | COLORS                  |
|----|---------|-------------------------------------------------------------------------------------------------------------------------------------------------------------------------------------------------|--------------|-------------------------|
| A. | B992-BK | Upholstered in black LeatherPlus • Patented design with a plush pillow top • Padded arms incorporated into steel wrap around style construction • 27" black steel base • 400 lb weight capacity | <b>A B O</b> | BLACK (BK)              |
|    |         | OVERALL DIMENSIONS: 31"W x 32"D x 44.5" - 47"H                                                                                                                                                  |              |                         |
| B. | B991-   | Wrap around steel frame construction • 27" black steel base • 400 lb weight capacity                                                                                                            | A B C        | BLACK (CP) BROWN (BB)   |
|    |         | B991-CP: Upholstered in black Caressoft B991-GY: Upholstered in grey Caressoft B991-BB: Upholstered in brown LeatherPlus                                                                        | O            | GREY (GY) MOSSY OAK (MO |
|    |         | B991-MO: Upholstered in Mossy Oak licensed brand fabric                                                                                                                                         |              |                         |