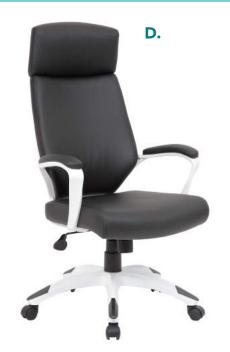

#### WIDTH ADJUSTABLE ARMRESTS

Allow user to adjust arms in and out within set range ONLY during assembly

BLACK (BK) GREY (GY) ABGG B8871-Upholstered in CaressoftPlus • Hinged arms with padded armrests • Designer stitched back cushion • 27" nylon base

OVERALL DIMENSIONS: 27"W x 28"D x 48" - 51"H

Upholstered in black CaressoftPlus  $\,^{ullet}\,$  Adjustable height armrests  $\,^{ullet}\,$  27" nylon base B730-BK

OVERALL DIMENSIONS: 27"W x 29"D x 44" - 47"H