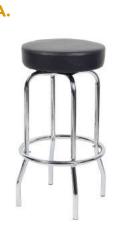

loop armrests (B317-)

OVERALL DIMENSIONS: 25"W x 25"D x 35" - 40"H

MOSSY OAK (MO)







**ABGD** 

ABGD







MODEL DESCRIPTION FEATURES

B7506-MO

Upholstered in Mossy Oak licensed brand fabric • Mid-back styling with extra lumbar support • Padded armrests • 27" nylon base

OVERALL DIMENSIONS: 27"W x 28.5"D x 39.5" - 43"H







MODEL DESCRIPTION FEATURES

B991-MO

400 lb weight capacity • Upholstered in Mossy Oak licensed brand fabric • Wrap around steel frame construction • Padded armrests • 27" black steel base

OVERALL DIMENSIONS: 31"W x 31"D x 44" - 47"H







MODEL DESCRIPTION FEATURES

B315-MO

Upholstered in Mossy Oak licensed brand fabric • Thick padded seat and back with built-in lumbar support • Waterfall seat design to reduce stress to the legs • 25" nylon base













В.















|    |           | (D10210)                                                                                                                                                                                                                                                                                |            |                               |
|----|-----------|-----------------------------------------------------------------------------------------------------------------------------------------------------------------------------------------------------------------------------------------------------------------------------------------|------------|-------------------------------|
|    |           |