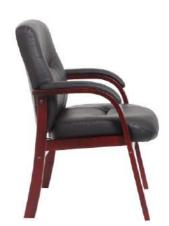

BLACK (BK)

BLACK (BK) ABGD Upholstered in black LeatherPlus • Passive ergonomic seating with built in lumbar support • 27" base B8376-M with hardwood caps and mahogany finish OVERALL DIMENSIONS: 27"W x 27"D x 40.5 - 44"H