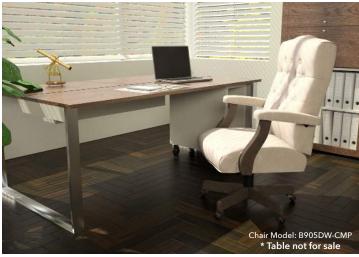

MODEL

Classic traditional button tufted styling Driftwood finished armrests 27" driftwood finished base

B905DW-CMP: upholstered in champagne velvet fabric

CHAMPAGNE (CMP)

CHAMPAGNE (CMP)

OVERALL DIMENSIONS: 27"W x 28"D x 43" - 47"H

B905DW-NV: upholstered in denim blue commercial linen B905DW-SG: upholstered in slate grey commercial linen

Upholstered in oxblood vinyl **or** black Caressoft • Hand applied brass nail head trim • Classic traditional button tufted styling • 27" mahogany finished base