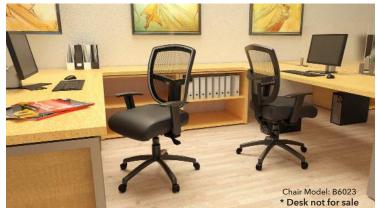

Upholstered in Serenesoft • Contoured 4" high density foam seat cushion • Adjustable height armrests • 27" black nylon base

Breathable premium mesh back and Serenesoft seat • Contoured 4" high density foam

seat cushion • Adjustable height armrests • 27" black nylon base

ABGG 00

OVERALL DIMENSIONS: 27"W x 27"D x 38" - 41"H

**B G F** 

\*Optional seat slider (B6023-SS)

OVERALL DIMENSIONS: 27"W x 27"D x 39" - 42"H