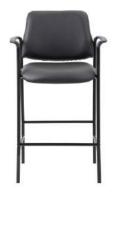

rcial linen with driftwood finished frame





Overall dimensions: 23"W x 27"D x 34"H

OVERALL DIMENSIONS: 25.5"W x 29"D x 28"H

C.

















N6ST-M

MODEL

DESCRIPTION

COLORS

Mid-back box arm styling • Easy cleaning

B639-BK
B639-BK
B659-MG
B669BK-SG
B669BK-SG: Upholstered in black Caressoft with mahogany legs
B669BK-SG: Upholstered in medium grey commercial linen with black legs
B669BK-SG: Upholstered in tufted slate grey commercial linen with black legs

OVERALL DIMENSIONS: 26"W x 27"D x 35.5"H

Upholstered in Caressoft • Mid-back box arm chair • Mahogany wood finish • Chairs can be connected

\* Optional mahogany finished connecting tables available (N6CT-M / N6ST-M)

OVERALL DIMENSIONS: 24.5"W x 25"D x 35"H

together with optional kit (B6GC)

B629M





Α.







В.











#### MODEL

A. B9501 B9503 B9505 DESCRIPTION

Powder coated steel frames and molded arm caps • Waterfall seat reduces stress on legs •

B9501: Upholstered in black Caressoft **or** crepe fabric with rounded back and armrests B9503-: Upholstered in black Caressoft **or** crepe fabric with square back and armrests B9505: Upholstered in black Caressoft **or** crepe fabric with rounded back and without armrests

B9501 BLACK (BK)

B9503 BLACK (BK)



BLACK CARESSOFT (CS)



BURGUNDY (BY) GREY (GY) BLACK CARESSOFT (CS)







B9505 BLACK (BK)

BLACK CARESSOFT (CS)



OVERALL DIMENSIONS: 23.5"W x 23"D x 30.5"H

B. B9503R-CS

Upholstered in black Caressoft • Fixed armrests • 4 leg tubular black steel with casters • Waterfall seat reduces stress on legs • Stacks 4 chair high



OVERALL DIMENSIONS