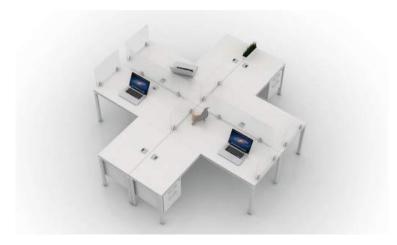

chair without armholes
- Armrests does not attach to this model
   26" W x 26.5"D x 34.5"H



#### BRS1RA-BB/BK BRS1LA-BB/BK

- Left or right Armrests
- Used in conjuction with BRS12
   4" W x 26"D x 22"H



#### BRS140-BB/BK

- Ottoman
- Reversible Top 24" W x 24"D x 15.5"H



#### **BRS-GC**

(Ganging Clamp)

- 1 required per 2 sectional pieces
  - Included with BRS11/BRS12







#### **BOSS SIMPLE SYSTEM**

A MODULAR BENCHING SYSTEM FOR THOSE WHO ARE LOOKING FOR **QUALITY, FLEXIBLE, CONTEMPORARY** OFFICE SYSTEMS AT A BUDGET PRICE.

#### **OUR SIMPLE SYSTEM:**

DURABLE STEEL FRAMES
FROSTED PLEXIGLASS PANELS
VARIETY OF STORAGE OPTIONS
STANDING HEIGHT DESKS

BY UTILIZING INDIVIDUAL COMPONENTS, A WIDE ARRAY OF BOTH PRIVATE AND COLLABORATION CONFIGURATIONS ARE AVAILABLE.







53



















## **SIMPLE SYSTEM CONFIGURATIONS**

| SGSD001 | SGSD002 | SGSD003