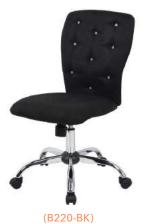

BLACK (BK) GREY (GY) B9534C-BK A B C D Chair model B9534-BK upholstered ONLY in black heavy duty vinyl • Ribbed cushion design 25" chrome base B9533C-B9533C-: Upholstered in black or gray Caressoft with chrome fixed armrests and removable pads OVERALL DIMENSIONS: 25"W x 26"D x 35.5" - 38.5"H A B G D BLACK (BK) Upholstered in heavy duty vinyl • Light ribbed cushion design • 25" chrome base

B430-BK B431-BK

B431-BK-: Available with black T armrests OVERALL DIMENSIONS: 25"W x 27"D x 37" - 40"H

Upholstered in black LeatherPlus • Elegant design with extra back and seat padding • 27" high B456C-BK

crown chrome base

OVERALL DIMENSIONS: 25"W x 27"D x 35" - 38"H

Upholstered in black CaressoftPlus • Fixed chrome armrests • 25" chrome base B436C-CP





**ABGD** 



BLACK (BK)











В.









(B330PM-GN)



\* Modern office chairs available in different colors B220-

В.

B330PM-

B220-BK: upholstered in black microfiber with crystal button tufting and 25" chrome base B220-FCRM: upholstered in furry cream fabric and 25" chrome base B220G-FWT: upholstered in white fur and 25" gold base

B220-GY: upholstered in grey Caressoft with baseball stitching and 25" pewter finished base B220-PK: upholstered in pink microfiber with crystal button tufting and 25" chrome base

OVERALL DIMENSIONS: 25"W x 26"D x 35.5" - 39"H

Upholstered in commercial linen • 25" pewter finished base

OVERALL DIMENSIONS: 25"W x 27"D x 37" - 40"H

BLACK (BK)

GREY (GY)

CREAM FUR (FCRM)





PINK (PK)

















C.



**GUEST CHAIR** (B489C-BK) See pg. 44



D.







E.



(B586C-CG)

(B586C