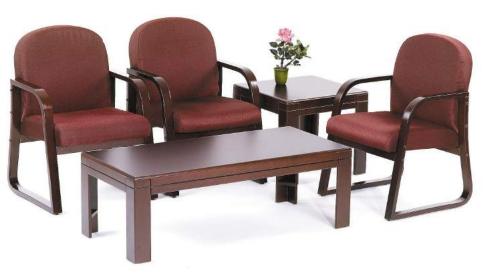

OVERALL DIMENSIONS: 27"W x 30"D x 44.5" - 48"H

GREY (GY)

AIOGAN

For more information on chair features see page 3.

OVERALL DIMENSIONS: 27"W x 30"D x 43.5" - 47"H

**GUEST CHAIR** 

(B7519)

|    | MODEL          | DESCRIPTION                                                                                                                                                                                                                           | FEATURES        | COLORS       |
|----|----------------|---------------------------------------------------------------------------------------------------------------------------------------------------------------------------------------------------------------------------------------|-----------------|--------------|
| C. | B686           | Upholstered in black LeatherPlus • Mid-back passive ergonomic seating with built-in lumbar support • 27" nylon base                                                                                                                   | A B             | BLACK (BK)   |
|    |                | * Available in matching guest chair (B689)                                                                                                                                                                                            | $\Theta$ $\Phi$ |              |
|    |                | OVERALL DIMENSIONS: 27"W x 29"D x 38" - 41"H                                                                                                                                                                                          |                 |              |
| D. | B760C-GR       | Upholstered in granite linen • 27" chrome base                                                                                                                                                                                        | A B             | GRANITE (GR) |
|    | D700C-GR       | * Available in matching guest chair (B769W-GR)                                                                                                                                                                                        | $\Theta$ $\Phi$ |              |
|    |                | OVERALL DIMENSIONS: 30.5"W x 27"D x 34.5" - 37"H                                                                                                                                                                                      |                 |              |
| E. | B7501<br>B7506 | Upholstered in black LeatherPlus • High back styling with extra lumbar support • Padded armrests covered with Caressoft upholstery • 27" nylon base                                                                                   | <b>A B</b>      | BLACK (BK)   |
|    | B7300          | * Available in matching mid-back chair (B7506)   Dimensions: 27"W x 30"D x 39.5" - 43"H  * Available in matching guest chair (B7509 or B7519)  * Optional knee tilt mechanism for high back or mid back styled chairs (B7502 / B7507) | <b>G D</b>      |              |