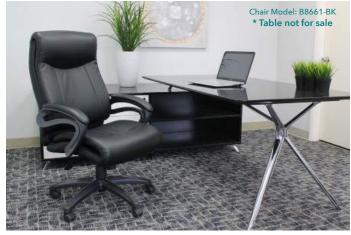

OVERALL DIMENSIONS" 27"W x 30"D x 44" - 46.5"H

|    |         | -  | The state of the s | 3.75       |                      |
|----|---------|----|--------------------------------------------------------------------------------------------------------------------------------------------------------------------------------------------------------------------------------------------------------------------------------------------------------------------------------------------------------------------------------------------------------------------------------------------------------------------------------------------------------------------------------------------------------------------------------------------------------------------------------------------------------------------------------------------------------------------------------------------------------------------------------------------------------------------------------------------------------------------------------------------------------------------------------------------------------------------------------------------------------------------------------------------------------------------------------------------------------------------------------------------------------------------------------------------------------------------------------------------------------------------------------------------------------------------------------------------------------------------------------------------------------------------------------------------------------------------------------------------------------------------------------------------------------------------------------------------------------------------------------------------------------------------------------------------------------------------------------------------------------------------------------------------------------------------------------------------------------------------------------------------------------------------------------------------------------------------------------------------------------------------------------------------------------------------------------------------------------------------------------|------------|----------------------|
|    | MODEL   |    | DESCRIPTION                                                                                                                                                                                                                                                                                                                                                                                                                                                                                                                                                                                                                                                                                                                                                                                                                                                                                                                                                                                                                                                                                                                                                                                                                                                                                                                                                                                                                                                                                                                                                                                                                                                                                                                                                                                                                                                                                                                                                                                                                                                                                                                    | FEATURES   | COLORS               |
| A. | B10101- | Up | pholstered in LeatherPlus • Chrome plated arms with padded armrests • 27" chrome base                                                                                                                                                                                                                                                                                                                                                                                                                                                                                                                                                                                                                                                                                                                                                                                                                                                                                                                                                                                                                                                                                                                                                                                                                                                                                                                                                                                                                                                                                                                                                                                                                                                                                                                                                                                                                                                                                                                                                                                                                                          | <b>A B</b> | BLACK (BK) GREY (GY) |
|    |         | ov | /ERALL DIMENSIONS: 27"W x 29"D x 41"- 44"H                                                                                                                                                                                                                                                                                                                                                                                                                                                                                                                                                                                                                                                                                                                                                                                                                                                                                                                                                                                                                                                                                                                                                                                                                                                                                                                                                                                                                                                                                                                                                                                                                                                                                                                                                                                                                                                                                                                                                                                                                                                                                     | <b>9 0</b> |                      |
| В. | B9221   |    | Upholstered in black Caressoft • Extra layer of foam for incredible comfort • Padded chrome armrests • 27" chrome base                                                                                                                                                                                                                                                                                                                                                                                                                                                                                                                                                                                                                                                                                                                                                                                                                                                                                                                                                                                                                                                                                                                                                                                                                                                                                                                                                                                                                                                                                                                                                                                                                                                                                                                                                                                                                                                                                                                                                                                                         |            | BLACK (BK)           |
|    |         |    | Optional knee tilt mechanism (B9222)                                                                                                                                                                                                                                                                                                                                                                                                                                                                                                                                                                                                                                                                                                                                                                                                                                                                                                                                                                                                                                                                                                                                                                                                                                                                                                                                                                                                                                                                                                                                                                                                                                                                                                                                                                                                                                                                                                                                                                                                                                                                                           | <b>9 3</b> |                      |
|    |         | OV | /ERALL DIMENSIONS: 27"W x 32.5"D x 42"- 45.5"H                                                                                                                                                                                                                                                                                                                                                                                                                                                                                                                                                                                                                                                                                                                                                                                                                                                                                                                                                                                                                                                                                                                                                                                                                                                                                                                                                                                                                                                                                                                                                                                                                                                                                                                                                                                                                                                                                                                                                                                                                                                                                 |            |                      |
| C. | B8661-  |    | pholstered in LeatherPlus • Double layered and padded armrests • Gun metal finish on arms and ase • 27" nylon base                                                                                                                                                                                                                                                                                                                                                                                                                                                                                                                                                                                                                                                                                                                                                                                                                                                                                                                                                                                                                                                                                                                                                                                                                                                                                                                                                                                                                                                                                                                                                                                                                                                                                                                                                                                                                                                                                                                                                                                                             | <b>A B</b> | BLACK (BK) GREY (GY) |
|    |         |    | Optional knee tilt mechanism (B8662)                                                                                                                                                                                                                                                                                                                                                                                                                                                                                                                                                                                                                                                                                                                                                                                                                                                                                                                                                                                                                                                                                                                                                                                                                                                                                                                                                                                                                                                                                                                                                                                                                                                                                                                                                                                                                                                                                                                                                                                                                                                                                           | <b>9 0</b> |                      |