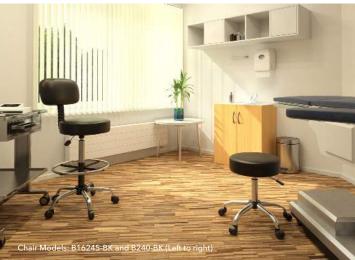

|
| -  | B210V-    | Upholstered in ultra-soft and durable Caressoft • Molded foam seat cushion • 25" nylon base                                                                                                                                                                                             | <b>△</b> B | BLACK CHARCOAL GREY (BK) (CG) |
| E. | DZ 10V-   | OVERALL DIMENSIONS: 25"W x 25"D x 18" - 23"H                                                                                                                                                                                                                                            |            |                               |









Available with chrome footring (B16240)

В.







Available with chrome footring (B16245)





B240-B16240-

B245-

B16245-

Upholstered in Caressoft vinyl  $\mathbf{or}$  black antimicrobial vinyl  $^{ullet}$  4" thick molded foam seat for improved durability  $^{ullet}$  Adjustable seat height with 6" vertical height range  $^{ullet}$  25" Chrome base

B16240: Available stool with 20" chrome footring | Dimensions:  $25\text{"W} \times 25\text{"D} \times 28\text{"-} 34\text{"H}$ 

OVERALL DIMENSIONS: 25"W x 24"D x 20.5"- 26.5"H Upholstered in Caressoft vinyl or black antimicrobial vinyl Back cushion with adjustable back

depth • 4" thick molded foam seat for improved durability • Adjustable seat height with 6" vertical height range • Ergonomic design emulates the natural shape of the spine to increase comfort and productivity • 25" chrome base

B16245: Available stool with 20" ch