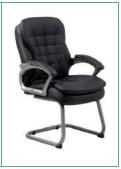

OVERALL DIMENSIONS: 27"W x 30"D x 44.5" - 48"H

GREY (GY)

AIOGAN

For more information on chair features see page 3.

OVERALL DIMENSIONS: 27"W x 30"D x 43.5" - 47"H

**GUEST CHAIR** 

(B7519)

|    | MODEL          | DESCRIPTION                                                                                                                                                                                                                           | FEATURES        | COLORS       |
|----|----------------|---------------------------------------------------------------------------------------------------------------------------------------------------------------------------------------------------------------------------------------|-----------------|--------------|
| C. | B686           | Upholstered in black LeatherPlus • Mid-back passive ergonomic seating with built-in lumbar support • 27" nylon base                                                                                                                   | A B             | BLACK (BK)   |
|    |                | * Available in matching guest chair (B689)                                                                                                                                                                                            | $\Theta$ $\Phi$ |              |
|    |                | OVERALL DIMENSIONS: 27"W x 29"D x 38" - 41"H                                                                                                                                                                                          |                 |              |
| D. | B760C-GR       | Upholstered in granite linen • 27" chrome base                                                                                                                                                                                        | A B             | GRANITE (GR) |
|    | D700C-GR       | * Available in matching guest chair (B769W-GR)                                                                                                                                                                                        | $\Theta$ $\Phi$ |              |
|    |                | OVERALL DIMENSIONS: 30.5"W x 27"D x 34.5" - 37"H                                                                                                                                                                                      |                 |              |
| E. | B7501<br>B7506 | Upholstered in black LeatherPlus • High back styling with extra lumbar support • Padded armrests covered with Caressoft upholstery • 27" nylon base                                                                                   | <b>A B</b>      | BLACK (BK)   |
|    | B7300          | * Available in matching mid-back chair (B7506)   Dimensions: 27"W x 30"D x 39.5" - 43"H  * Available in matching guest chair (B7509 or B7519)  * Optional knee tilt mechanism for high back or mid back styled chairs (B7502 / B7507) | <b>G D</b>      |              |