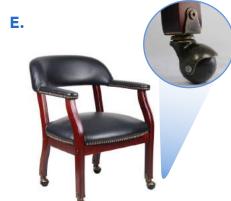

## B9540 | B9545 ~ CAPTAIN'S GUEST ARM CHAIR SERIES

(B9540-BY)

(B9540-BE)

(B9540DW-SG)

(B9545-BK)

(B9545-BY)

(B9545-BE)

(B9545DW-SG)

| MODEL |        | DESCRIPTION                                                                                                                                                                                                                                                                                                                                                  | SIZE               | CC         | LORS            |
|-------|--------|--------------------------------------------------------------------------------------------------------------------------------------------------------------------------------------------------------------------------------------------------------------------------------------------------------------------------------------------------------------|--------------------|------------|-----------------|
| D.    | B9540- | Hand applied brass nail head trim • Classic traditional styling • No-sag spring seat  B9540-BK: Upholstered in black Caressoft with mahogany finished wood                                                                                                                                                                                                   | 24"W x 26"D x 31"H | BLACK (BK) | OXBLOOD (BY)    |
|       |        | B9540-BE: Upholstered in blue vinyl with mahogany finished wood B9540-BY: Upholstered in oxblood vinyl with mahogany finished wood B9540DW-SG: Upholstered in commercial slate grey linen with driftwood finished wood (Hand applied brass nail head trim NOT featured for chair model)                                                                      |                    | BLUE (BE)  | SLATE GREY (SG) |
| E.    | B9545- | Hand applied brass nail head trim • Classic traditional styling • No-sag spring seat • Hooded brass casters                                                                                                                                                                                                                                                  | 24"W x 26"D x 31"H | BLACK (BK) | OXBLOOD (BY)    |
|       |        | B9545-BK: Upholstered in black Caressoft with mahogany finished wood B9545-BE: Upholstered in blue vinyl with mahogany finished wood B9545-BY: Upholstered in oxblood vinyl with mahogany finished wood B9545DW-SG: Upholstered in commercial slate grey linen with driftwood finished wood (Hand applied brass nail head trim NOT featured for chair model) |                    | BLUE (BE)  | SLATE GREY (SG) |