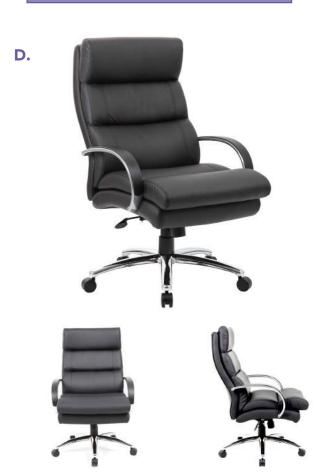

frame construction • 27" black steel base • 400 lb weight capacity                                                                                                            | A B C        | BLACK (CP) BROWN (BB)   |
|    |         | B991-CP: Upholstered in black Caressoft B991-GY: Upholstered in grey Caressoft B991-BB: Upholstered in brown LeatherPlus                                                                        | O            | GREY (GY) MOSSY OAK (MO |
|    |         | B991-MO: Upholstered in Mossy Oak licensed brand fabric                                                                                                                                         |              |                         |



## **HEAVY DUTY "EXECUTIVE SEATING"**

# **400 LB WEIGHT CAPACITY**

C.







|    | MODEL   | DESCRIPTION                                                                                                                                                                   | FEATURES       | COLORS     |
|----|---------|-------------------------------------------------------------------------------------------------------------------------------------------------------------------------------|----------------|------------|
| C. | B990-CP | Upholstered in black Caressoft • Wrap around steel frame construction • 27" black steel base • 400 lb weight capacity  OVERALL DIMENSIONS: 31"W x 32"D x 43" - 46"H           | <b>A B G G</b> | BLACK (BK) |
| D. | B994-BK | Upholstered in black Caressoft Padded metal arms Reinforced lumbar support 27" chrome metal base 400 lb weight