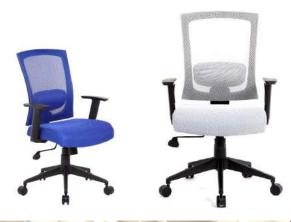

Upholstered in Serenesoft • Contoured 4" high density foam seat cushion • Adjustable height armrests • 27" black nylon base

Breathable premium mesh back and Serenesoft seat • Contoured 4" high density foam

seat cushion • Adjustable height armrests • 27" black nylon base

ABGG 00

OVERALL DIMENSIONS: 27"W x 27"D x 38" - 41"H

**B G F** 

\*Optional seat slider (B6023-SS)

OVERALL DIMENSIONS: 27"W x 27"D x 39" - 42"H