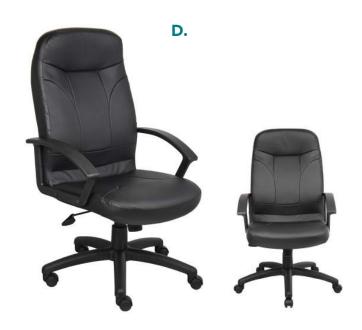

47"H B9331 Upholstered in black CaressoftPlus • Pillow top cushions for added comfort • Pewter finished armrests • 27" nylon base B9336 \* Available in matching mid-back chair (B9336) | Dimensions: 27"W x 30"D x 38" - 41"H \* Available in matching guest chair (B9339) OVERALL DIMENSIONS: 27"W x 31.5"D x 43.5" - 46.5"H B7401 Upholstered in black Caressoft • Executive high back styling with extra lumbar support • Padded armrests • 27" nylon base B7406

BLACK (BK) **A B** 

**A B** 

 $\Theta$  D

BLACK (BK)

 $\Theta$  D

**9 D** 

**A B** 



- \* Available in matching mid-back chair (B7406) | Dimensions:  $27"W \times 31"D \times 37.5"-41"H$
- \* Available in matching guest chair (B7409)
- \* Optional knee tilt mechanism for high-back or mid-back styled chair models (B7402 / B7407)









|    | MODEL    | DESCRIPTION                                                                                                                                        | FEATURES        | COLORS                |
|----|----------|----------------------------------------------------------------------------------------------------------------------------------------------------|-----------------|-----------------------|
| A. | B8106    | Upholstered in black LeatherPlus • Passive erogonomic seating with built-in lumbar support • Durable polypropylene arms • 27" nylon base           | <b>A B</b>      | BLACK (BK)            |
|    |          | * Available in matching guest chair (B8109)                                                                                                        | <b>9