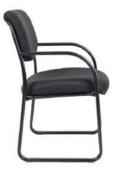

OVERALL DIMENSIONS: 27"W x 30"D x 44.5" - 48"H

GREY (GY)

AIOGAN

For more information on chair features see page 3.

OVERALL DIMENSIONS: 27"W x 30"D x 43.5" - 47"H

**GUEST CHAIR** 

(B7519)

|    | MODEL          | DESCRIPTION                                                                                                                                                                                                                           | FEATURES        | COLORS       |
|----|----------------|---------------------------------------------------------------------------------------------------------------------------------------------------------------------------------------------------------------------------------------|-----------------|--------------|
| C. | B686           | Upholstered in black LeatherPlus • Mid-back passive ergonomic seating with built-in lumbar support • 27" nylon base                                                                                                                   | A B             | BLACK (BK)   |
|    |                | * Available in matching guest chair (B689)                                                                                                                                                                                            | $\Theta$ $\Phi$ |              |
|    |                | OVERALL DIMENSIONS: 27"W x 29"D x 38" - 41"H                                                                                                                                                                                          |                 |              |
| D. | B760C-GR       | Upholstered in granite linen • 27" chrome base                                                                                                                                                                                        | A B             | GRANITE (GR) |
|    | D700C-GR       | * Available in matching guest chair (B769W-GR)                                                                                                                                                                                        | $\Theta$ $\Phi$ |              |
|    |                | OVERALL DIMENSIONS: 30.5"W x 27"D x 34.5" - 37"H                                                                                                                                                                                      |                 |              |
| E. | B7501<br>B7506 | Upholstered in black LeatherPlus • High back styling with extra lumbar support • Padded armrests covered with Caressoft upholstery • 27" nylon base                                                                                   | <b>A B</b>      | BLACK (BK)   |
|    | B7300          | * Available in matching mid-back chair (B7506)   Dimensions: 27"W x 30"D x 39.5" - 43"H  * Available in matching guest chair (B7509 or B7519)  * Optional knee tilt mechanism for high back or mid back styled chairs (B7502 / B7507) | <b>G D</b>      |              |