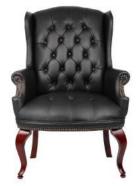

B905DW-NV: upholstered in denim blue commercial linen B905DW-SG: upholstered in slate grey commercial linen

Upholstered in oxblood vinyl **or** black Caressoft • Hand applied brass nail head trim • Classic traditional button tufted styling • 27" mahogany finished base

**A B** 

BLACK (BK)

OXBLOOD (BY)

OVERALL DIMENSIONS: 27"W x 28"D x 43" - 47"H

B905-

| B906DW-MG | Upholstered in medium grey commercial linen • Mid-back style • Classic traditional button tufted styling • Driftwood finished arms • 27" driftwood finished base  OVERALL DIMENSIONS: 27"W x 29.5"D x 38.5" - 42.5"H |                                                                                                                                                                                                                                                                                                                                                                                                                                                                                                      |                                                                                                                                                                                                                                                                                                                                                                                                                                                                                                                                                                                                    | MEDIUM GREY (MG)                                                                                                                                                                                                                                                                                                                                                                                                                                                                                                                                                                                   |
|-----------|----------------------------------------------------------------------------------------------------------------------------------------------------------------------------------------------------------------------|------------------------------------------------------------------------------------------------------------------------------------------------------------------------------------------------------------------------------------------------------------------------------------------------------------------------------------------------------------------------------------------------------------------------------------------------------------------------------------------------------|----------------------------------------------------------------------------------------------------------------------------------------------------------------------------------------------------------------------------------------------------------------------------------------------------------------------------------------------------------------------------------------------------------------------------------------------------------------------------------------------------------------------------------------------------------------------------------------------------|----------------------------------------------------------------------------------------------------------------------------------------------------------------------------------------------------------------------------------------------------------------------------------------------------------------------------------------------------------------------------------------------------------------------------------------------------------------------------------------------------------------------------------------------------------------------------------------------------|
| В800-     | Upholstered in black Caressoft <b>or</b> oxblood vinyl • Hand applied brass nail head trim • Classic traditional button tufted styling • 27" mahogany finished base                                                  | A                                                                                                                                                                                                                                                                                                                                                                                                                                                                                                    | B                                                                                                                                                                                                                                                                                                                                                                                                                                                                                                                                                                                                  | BLACK (BK) OXBLOOD (BY)                                                                                                                                                                                                                                                                                                                                                                                                                                                                                                                                                                            |
|           | * Available in matching guest chair (B809-)                                                                                                                                                                          | 0                                                                                                                                                                                                                                                                                                                                                                                                                                                                                                    | O                                                                                                                                                                                                                                                                                                                                                                                                                                                                                                                                                                                                  |                                                                                                                                                                                                                                                                                                                                                                                                                                                                                                                                                                                                    |
|           | OVERALL DIMENSIONS: 30"W x 34"D x 44" - 47"H                                                                                                                                                                         |                                                                                                                                                                                                                                                                                                                                                                                                                                                                                                      |                                                                                                                                                                                                                                                                                                                                                                                                                                                                                                                                                                                                    |                                                                                                                                                                                                                                                                                                                                                                                                                                                                                                                                                                                                    |
| B980-CP   | Upholstered in black Caressoft Classic traditional styling Hand applied brass nail head trim 8-way hand-tied coil construction seat 27" metal base with mahogany finished wood caps                                  | <b>A</b>                                                                                                                                                                                                                                                                                                                                                                                                                                                                                             | B<br>D                                                                                                                                                                                                                                                                                                                                                                                                                                                                                                                                                                                             | BLACK (CP)                                                                                                                                                                                                                                                                                                                                                                                                                                                                                                                                                                                         |
|           | B800-                                                                                                                                                                                                                | tufted styling • Driftwood finished arms • 27" driftwood finished base  OVERALL DIMENSIONS: 27"W x 29.5"D x 38.5" - 42.5"H  B800-  Upholstered in black Caressoft • oxblood vinyl • Hand applied brass nail head trim • Classic traditional button tufted styling • 27" mahogany finished base  * Available in matching guest chair (B809-)  OVERALL DIMENSIONS: 30"W x 34"D x 44" - 47"H  B980-CP  Upholstered in black Caressoft • Classic traditional styling • Hand applied brass nail head trim | tufted styling • Driftwood finished arms • 27" driftwood finished base  OVERALL DIMENSIONS: 27"W x 29.5"D x 38.5" - 42.5"H  B800-  Upholstered in black Caressoft • or oxblood vinyl • Hand applied brass nail head trim • Classic traditional button tufted styling • 27" mahogany finished base  * Available in matching guest chair (B809-)  OVERALL DIMENSIONS: 30"W x 34"D x 44" - 47"H  B980-CP  Upholstered in black Caressoft • Classic traditional styling • Hand applied brass nail head trim • 8-way hand-tied coil construction seat • 27" metal base with mahogany finished wood caps | tufted styling • Driftwood finished arms • 27" driftwood finished base  OVERALL DIMENSIONS: 27"W x 29.5"D x 38.5" - 42.5"H   B800-  Upholstered in black Caressoft or oxblood vinyl • Hand applied brass nail head trim • Classic traditional button tufted styling • 27" mahogany finished base  * Available in matching guest chair (B809-)  OVERALL DIMENSIONS: 30"W x 34"D x 44" - 47"H   B980-CP  Upholstered in black Caressoft • Classic traditional styling • Hand applied brass nail head trim • 8-way hand-tied coil construction seat • 27" metal base with mahogany finished wood caps |