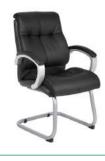

## **300 LB WEIGHT CAPACITY**

B.

|    | MODEL      | DESCRIPTION                                                                                                                                                                                                                                 | SIZE                   | COLORS       |
|----|------------|---------------------------------------------------------------------------------------------------------------------------------------------------------------------------------------------------------------------------------------------|------------------------|--------------|
| A. | B709       | Upholstered in black Caressoft • Black steel sled base • 350 lb weight capacity                                                                                                                                                             | 25.5"W x 26"D x 35"H   | BLACK (BK)   |
| В. | BR99801-BY | Upholstered in oxblood vinyl • Classic traditional button tufted styling • Mahogany wood finished legs • Hand applied individual antique brass nail head trim                                                                               | 30"W x 27.5"D x 32"H   | OXBLOOD (BY) |
| C. | B9591AM-BK | Upholstered in antimicrobial vinyl • Back and seat separation for easy cleaning • Black steel frame with armrest • "Wall Saver" leg design • 300 lb weight capacity  * Available in 500 lb weight capacity with wider seat (B9591AM-BK-500) | 24"W x 23.5"D x 32.5"H | BLACK (BK)   |
| D. | B9595AM-BK | Upholstered in antimicrobial vinyl • Back and seat separation for easy cleaning • Black steel frame without armrest • "Wall Saver" leg design • 300 lb weight capacity                                                                      | 22"W x 23"D x 32.5"H   | BLACK (BK)   |
|    |            | * Available in 400 lb weight capacity with wider seat (B9595AM-BK-400)                                                                                                                                                                      |                        |              |