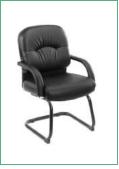

OVERALL DIMENSIONS: 27"W x 30"D x 44.5" - 48"H

GREY (GY)

AIOGAN

For more information on chair features see page 3.

OVERALL DIMENSIONS: 27"W x 30"D x 43.5" - 47"H

**GUEST CHAIR** 

(B7519)

|    | MODEL          | DESCRIPTION                                                                                                                                                                                                                           | FEATURES        | COLORS       |
|----|----------------|---------------------------------------------------------------------------------------------------------------------------------------------------------------------------------------------------------------------------------------|-----------------|--------------|
| C. | B686           | Upholstered in black LeatherPlus • Mid-back passive ergonomic seating with built-in lumbar support • 27" nylon base                                                                                                                   | A B             | BLACK (BK)   |
|    |                | * Available in matching guest chair (B689)                                                                                                                                                                                            | $\Theta$ $\Phi$ |              |
|    |                | OVERALL DIMENSIONS: 27"W x 29"D x 38" - 41"H                                                                                                                                                                                          |                 |              |
| D. | B760C-GR       | Upholstered in granite linen • 27" chrome base                                                                                                                                                                                        | A B             | GRANITE (GR) |
|    | D700C-GR       | * Available in matching guest chair (B769W-GR)                                                                                                                                                                                        | $\Theta$ $\Phi$ |              |
|    |                | OVERALL DIMENSIONS: 30.5"W x 27"D x 34.5" - 37"H                                                                                                                                                                                      |                 |              |
| E. | B7501<br>B7506 | Upholstered in black LeatherPlus • High back styling with extra lumbar support • Padded armrests covered with Caressoft upholstery • 27" nylon base                                                                                   | <b>A B</b>      | BLACK (BK)   |
|    | B7300          | * Available in matching mid-back chair (B7506)   Dimensions: 27"W x 30"D x 39.5" - 43"H  * Available in matching guest chair (B7509 or B7519)  * Optional knee tilt mechanism for high back or mid back styled chairs (B7502 / B7507) | <b>G D</b>      |              |