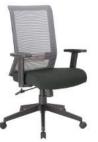

В. B6416Upholstered in mesh fabric, which allows air to pass to prevent body heat and moisture build-up  $\,^{ullet}\,$  Pewter finished loop armrests  $\,^{ullet}\,$  25" pewter finished base

\* Available in matching guest chair (B6419-)

D

ORANGE (OR)

CHARCOAL GREY (CG)

PURPLE (PR)

OVERALL DIMENSIONS: 25"W x 26"D x 37" - 40"H

For more information on chair features see page 3.

|    | _        |                                                                                                                                                                                                                                        | •            |            |
|----|----------|----------------------------------------------------------------------------------------------------------------------------------------------------------------------------------------------------------------------------------------|--------------|------------|
|    |          |                                                                                                                                                                                                                                        |              |            |
| C. | B6888-BK | Upholstered in mesh fabric, which allows air to pass to prevent body heat and moisture build-<br>up • Seat slider allows the user to easily adjust the seat depth • Contemporary ergonomic<br>mesh back • Pivot arms • 27" chrome base |              | BLACK (BK) |
|    |          | *Available chair model with headrest (B6888-BK-HR)  OVERALL DIMENSIONS: 27"W x 27"D x 40.5" - 45.5"H                                                                                                                                   |              |            |
| D. | B6338    | Seat upholstered in SereneSoft fabric and back upholstered in mesh fabric Ratchet back with active lumbar support Contemporary ergonomic mesh back 27" nylon base                                                                      | <b>ABGF0</b> | BLACK (BK) |
|    |          | * Available chair model with headrest (B6338-HR)  * Available with optional seat slider (B6338-SS)                                                                                                                                     |              |            |
|    |          | OVERALL DIMENSIONS: 27"W x 28"D x 40" - 45.5"H                                                                                                                                                                                         |              |            |
| E. | B580     | Back upholstered in unique "web" fabric, which allows air to pass • Seat surface and outer back upholstered in LeatherPlus • "Web" back distributes weight evenly and provides the                                                     | ABGDU        | BLACK (BK) |