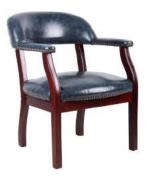

## B9540 | B9545 ~ CAPTAIN'S GUEST ARM CHAIR SERIES

(B9540-BY)

(B9540-BE)

(B9540DW-SG)

(B9545-BK)

(B9545-BY)

(B9545-BE)

(B9545DW-SG)

| MODEL |        | DESCRIPTION                                                                                                                                                                                                                                                                                                                                                  | SIZE               | CC         | LORS            |
|-------|--------|--------------------------------------------------------------------------------------------------------------------------------------------------------------------------------------------------------------------------------------------------------------------------------------------------------------------------------------------------------------|--------------------|------------|-----------------|
| D.    | B9540- | Hand applied brass nail head trim • Classic traditional styling • No-sag spring seat  B9540-BK: Upholstered in black Caressoft with mahogany finished wood                                                                                                                                                                                                   | 24"W x 26"D x 31"H | BLACK (BK) | OXBLOOD (BY)    |
|       |        | B9540-BE: Upholstered in blue vinyl with mahogany finished wood B9540-BY: Upholstered in oxblood vinyl with mahogany finished wood B9540DW-SG: Upholstered in commercial slate grey linen with driftwood finished wood (Hand applied brass nail head trim NOT featured for chair model)                                                                      |                    | BLUE (BE)  | SLATE GREY (SG) |
| E.    | B9545- | Hand applied brass nail head trim • Classic traditional styling • No-sag spring seat • Hooded brass casters                                                                                                                                                                                                                                                  | 24"W x 26"D x 31"H | BLACK (BK) | OXBLOOD (BY)    |
|       |        | B9545-BK: Upholstered in black Caressoft with mahogany finished wood B9545-BE: Upholstered in blue vinyl with mahogany finished wood B9545-BY: Upholstered in oxblood vinyl with mahogany finished wood B9545DW-SG: Upholstered in commercial slate grey linen with driftwood finished wood (Hand applied brass nail head trim NOT featured for chair model) |                    | BLUE (BE)  | SLATE GREY (SG) |