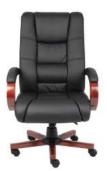

OVERALL DIMENSIONS: 27"W x 30"D x 40" - 43"H

B7601

B7641

G.

Upholstered in black LeatherPlus  $\,^{ullet}$  Pillow top design with a perforated center  $\,^{ullet}$  Padded armrests covered with Caressoft upholstery  $\,^{ullet}$  27" nylon base

\* Optional knee tilt mechanism (B7602)

OVERALL DIMENSIONS: 27"W x 30"D x 45" - 48.5"H

Upholstered in black LeatherPlus • Passive ergonomic seating with built-in lumbar support • Durable polypropylene armrests • 27" nylon base