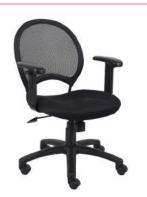

D

ORANGE (OR)

CHARCOAL GREY (CG)

PURPLE (PR)

OVERALL DIMENSIONS: 25"W x 26"D x 37" - 40"H

For more information on chair features see page 3.

|    | _        |                                                                                                                                                                                                                                        | •            |            |
|----|----------|----------------------------------------------------------------------------------------------------------------------------------------------------------------------------------------------------------------------------------------|--------------|------------|
|    |          |                                                                                                                                                                                                                                        |              |            |
| C. | B6888-BK | Upholstered in mesh fabric, which allows air to pass to prevent body heat and moisture build-<br>up • Seat slider allows the user to easily adjust the seat depth • Contemporary ergonomic<br>mesh back • Pivot arms • 27" chrome base |              | BLACK (BK) |
|    |          | *Available chair model with headrest (B6888-BK-HR)  OVERALL DIMENSIONS: 27"W x 27"D x 40.5" - 45.5"H                                                                                                                                   |              |            |
| D. | B6338    | Seat upholstered in SereneSoft fabric and back upholstered in mesh fabric Ratchet back with active lumbar support Contemporary ergonomic mesh back 27" nylon base                                                                      | <b>ABGF0</b> | BLACK (BK) |
|    |          | * Available chair model with headrest (B6338-HR)  * Available with optional seat slider (B6338-SS)                                                                                                                                     |              |            |
|    |          | OVERALL DIMENSIONS: 27"W x 28"D x 40" - 45.5"H                                                                                                                                                                                         |              |            |
| E. | B580     | Back upholstered in unique "web" fabric, which allows air to pass • Seat surface and outer back upholstered in LeatherPlus • "Web" back distributes weight evenly and provides the                                                     | ABGDU        | BLACK (BK) |