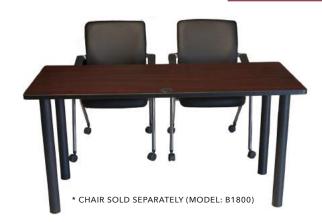

N123

47" D x 29.5" H

N127

42" D x 29.5" H

AVAILABLE IN CHERRY, MAHOGANY,
DRIFTWOOD, OR MOCHA

\* CHAIR SOLD SEPARATELY (MODEL: B9505)



#### **HEIGHT ADJUSTABLE TABLES**



- THE HEIGHT ADJUSTABLE DESK INCLUDES THE LATEST TECHNOLOGY WHICH WILL ALLOW A SEAMLESS
  TRANSITION BETWEEN SITTING AND STANDING.
  - THE BLACK STEEL FRAME IS STABLE, EVEN WHEN FULLY EXTENDED.
    - FRONT CASTERS FOR MOBILITY.
  - A STUDY CONDUCTED BY BUSINESS INSIDER SHOWED "STANDING YIELDS UP TO 10% MORE PRODUCTIVITY WITH HIGHER ENERGY LEVELS, IMPROVED CONCENTRATION, AND FEWER HEADACHES".



**SD48**47" W x 25.5" D x 29.5" - 47.5" H
220 LB WEIGHT CAPACITY



**SD60**59" W x 25.5" D x 29.5" - 47.5" H
220 LB WEIGHT CAPACITY

AVAILABLE IN DRIFTWOOD OR MOCHA FINISHES:







#### **RECTANGULAR TRAINING TABLES**



- THERMAL FUSED, SCRATCH RESISTANT, MELAMINE WORK SURFACE.
- 1" THICK TOPS WITH 3MM PVC EDGING.
- RECTANGULAR TABLE TOPS COME STANDARD WITH GROMMET FOR WIRE MANAGEMENT.
- AVAILABLE IN CHERRY OR MAHOGANY FINISH.
- AVAILABLE IN 4 TOP SIZES



NTT2436: 36" W x 24" D x 29.5" H

NTT2448: 48" W x 24" D x 29.5" H

NTT2460: 60" W x 24" D x 29.5" H

NTT2472: 72" W x 24" D x 29.5" H

#### TRAINING TABLE LEGS

- BLACK POWDER COATED STEEL LEGS (SOLD SEPARATELY)
- AVAILABLE WITH OR WITHOUT CASTERS
- LEGS CAN BE CONFIGURED TO DOUBLE AS GANGING BRACKETS
- LEGS ARE SOLD IN SETS OF 4
- STEEL THREADED INSERTS ALLOW FAST SOLID ASSEMBLY

## NTT4XLB:

WITHOUT CASTERS

#### NTT4XLBS:

WITH CASTERS

#### **MODESTY PANELS**

- OPTIONAL MODESTY PANELS CONSTRUCTED OF BLACK POWDER COATED STEEL SOLD SEPARATELY TO F