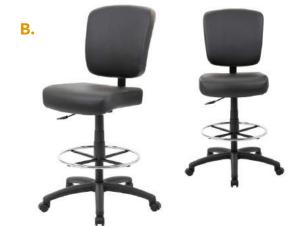

Contoured back and seat help to relieve back strain • 20" diameter chrome footring • 25" nylon base

B1616:

BLACK (BK)

B1616-B1617-

\* Available stool with adjustable armrests (B1616)

\* Available stool with loop armrests (B1617)



OVERALL DIMENSIONS: 25"W x 25"D x 44.5" - 49.5"H

GREY (GY) BURGUNDY (BY)

B1690-

B1691-

Upholstered in crepe fabric **or** black Caressoft • Contoured back and seat help to relieve back strain • 20" diameter chrome footring • 27" nylon base



GREY (GY)

BURGUNDY (BY)

BLUE (BE)

\* Available stool with height adjustable armrests (B1691)

OVERALL DIMENSIONS: 25"W x 25"D x 41.5" - 49.5"H





Optional glides: Interchangable with standard casters



Available with height adjustable armrests (B1636-/B1646-)



Available with loop armrests (B1637-/B1647-)







Available with height adjustable armrests (B1681-)

## A B F O

B1636 / B1646:

## BLACK CREPE FABRIC

BLACK LEATHERPLUS

B1635 / B1645 B1636 / B1646 B1637 / B1647 Upholstered in black crepe fabric (B1635/B1636/1637) **or** black LeatherPlus (B1645/B1646/ B1647) • 20" diameter chrome footring • 27" nylon base

- \* Available stool with adjustable armrests (B1636 / B1646)
- \* Available stool with loop armrests (B1637 / B1647)

OVERALL DIMENSIONS: 25"W x 35.5"D x 43.5" - 48"H

Upholstered in black Caressoft • Extra large seat and back cushions • 20" diameter chrome footring • 27" nylon base

\* Available with adjustable armrests (B1681)



BLACK (BK)





B1680 B1681

OVERALL DIMENSIONS: 27"W x 27"D x 43" - 46.5"H













OVERALL DIMENSIONS: 25"W x 25.5"D x 44.5" - 47.5"H





|