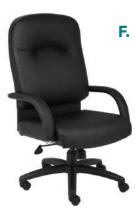

llet}$  Extra thick seat and back cushion  $^{ullet}$  27" nylon base
  - \* Available in matching mid-back chair (B7306) | Dimensions: 27"W x 30"D x 38.5" 42"H

\* Available in matching mid-back chair (B9406) | Dimensions: 27"W x 27"D x 35" - 38"H

- \* Available in matching guest chair (B7309)
- $\hbox{$^*$ Optional knee tilt mechanism for high-back or mid-back styled chair models (B7302 / B7307)}\\$

OVERALL DIMENSIONS: 27"W x 30"D x 45.5" - 49"H

C. B9401-BK B9406-BK

B7306

- Upholstered in black Caressoft Chrome padded armrests 27" high crown chrome base
- \* Available in matching guest chair (B9409)

**△** B

(A) (B)

**9 D** 

 $\Theta$  D

BLACK (BK)

BLACK (BK)

BROWN (BB)



A B

BLACK (BK)



OVERALL DIMENSIONS: 27"W x 29"D x 42" - 45"H





**MID-BACK CHAIR** (B7906)















Upholstered in black Caressoft ● Executive high back styling with extra lumbar support ● Padded armrests B7901 D. 27" nylon base B7906 \* Available in matching mid-back chair (B7906) | Dimensions:  $27"W \times 31"D \times 40" - 43.5"H$ \* Available in matching guest chair (B7909) \* Optional knee tilt mechanism for high-back or mid-back styled chair models (B7902 / B7907) OVERALL DIMENSIONS: 27"W x 30"D x 43.5" - 47"H B9331 Upholstered in black CaressoftPlus • Pillow top cushions for added comfort • Pewter finished armrests • 27" nylon base B9336 \* Available in matching mid-back chair (B9336) | Dimensions: 27"W x 30"D x 38" - 41"H \* Available in matching guest chair (B9339) OVERALL DIMENSIONS: 27"W x 31.5"D x 43.5" - 46.5"H B7401 Upholstered in black Caressoft • Executive high bac