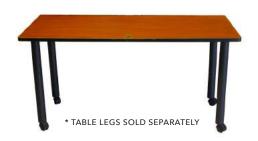

WHICH WILL ALLOW A SEAMLESS
  TRANSITION BETWEEN SITTING AND STANDING.
  - THE BLACK STEEL FRAME IS STABLE, EVEN WHEN FULLY EXTENDED.
    - FRONT CASTERS FOR MOBILITY.
  - A STUDY CONDUCTED BY BUSINESS INSIDER SHOWED "STANDING YIELDS UP TO 10% MORE PRODUCTIVITY WITH HIGHER ENERGY LEVELS, IMPROVED CONCENTRATION, AND FEWER HEADACHES".



**SD48**47" W x 25.5" D x 29.5" - 47.5" H
220 LB WEIGHT CAPACITY



**SD60**59" W x 25.5" D x 29.5" - 47.5" H
220 LB WEIGHT CAPACITY

AVAILABLE IN DRIFTWOOD OR MOCHA FINISHES:







#### **RECTANGULAR TRAINING TABLES**



- THERMAL FUSED, SCRATCH RESISTANT, MELAMINE WORK SURFACE.
- 1" THICK TOPS WITH 3MM PVC EDGING.
- RECTANGULAR TABLE TOPS COME STANDARD WITH GROMMET FOR WIRE MANAGEMENT.
- AVAILABLE IN CHERRY OR MAHOGANY FINISH.
- AVAILABLE IN 4 TOP SIZES



NTT2436: 36" W x 24" D x 29.5" H

NTT2448: 48" W x 24" D x 29.5" H

NTT2460: 60" W x 24" D x 29.5" H

NTT2472: 72" W x 24" D x 29.5" H

#### TRAINING TABLE LEGS

- BLACK POWDER COATED STEEL LEGS (SOLD SEPARATELY)
- AVAILABLE WITH OR WITHOUT CASTERS
- LEGS CAN BE CONFIGURED TO DOUBLE AS GANGING BRACKETS
- LEGS ARE SOLD IN SETS OF 4
- STEEL THREADED INSERTS ALLOW FAST SOLID ASSEMBLY

## NTT4XLB:

WITHOUT CASTERS

#### NTT4XLBS:

WITH CASTERS

#### **MODESTY PANELS**

- OPTIONAL MODESTY PANELS CONSTRUCTED OF BLACK POWDER COATED STEEL SOLD SEPARATELY TO FIT RETANGULAR TRAINING TABLES
- THE DESIGN PROVIDES ADDITIONAL STABILITY AND COMES
   STRANDARD WITH VELCRO STRAPS FOR WIRE MANAGEMENT

NTTMP48-BK: 37" W x 14.5" H x 1" T NTTMP60-BK: 48" W x 14.5" H x 1"T NTTMP72-BK: 61" W x 14.5" H x 1" T