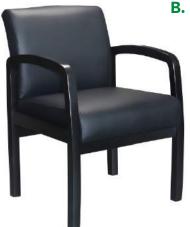

|    | MODEL    | DESCRIPTION                                                                                                                                        | FEATURES        | COLORS                |
|----|----------|----------------------------------------------------------------------------------------------------------------------------------------------------|-----------------|-----------------------|
| A. | B8106    | Upholstered in black LeatherPlus • Passive erogonomic seating with built-in lumbar support • Durable polypropylene arms • 27" nylon base           | <b>A B</b>      | BLACK (BK)            |
|    |          | * Available in matching guest chair (B8109)                                                                                                        | <b>9 0</b>      |                       |
|    |          | OVERALL DIMENSIONS: 27"W x 27"D x 40.5" - 44"H                                                                                                     |                 |                       |
| В. | B8306-BK | Upholstered in black crepe fabric • Passive erogonomic seating with built-in mid back lumbar support • Durable polypropylene arms • 27" nylon base | <b>A B</b>      | BLACK (BK)            |
|    |          | * Available in matching guest chair (B8309)                                                                                                        | $\Theta$ $\Phi$ |                       |
|    |          | OVERALL DIMENSIONS: 27"W x 27"D x 40.5" - 44"H                                                                                                     |                 |                       |
| c. | B726-    | Upholstered in LeatherPlus • Padded armrest • 25" nylon base                                                                                       | <b>A</b> B      | BLACK (BK) BROWN (BB) |
|    |          | OVERALL DIMENSIONS: 25"W x 27"D x 40" - 43.5"H                                                                                                     | $\Theta$        |                       |
| D  | B8401    | Upholstered in black LeatherPlus • Passive ergonomic seating with built-in lumbar support •  Durable polypropylene armrests • 27" nylon base       | A B             | BLACK (BK)            |
| D. | D0401    | OVERALL DIMENSIONS: 27"W x 30"D x 42" - 46"H                                                                                                       | $\Theta$ $\Phi$ |                       |