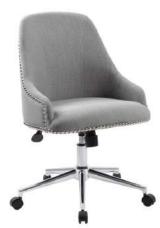

**A B** 

BLACK (BK)

OXBLOOD (BY)

OVERALL DIMENSIONS: 27"W x 28"D x 43" - 47"H

B905-

| B906DW-MG | Upholstered in medium grey commercial linen • Mid-back style • Classic traditional button tufted styling • Driftwood finished arms • 27" driftwood finished base  OVERALL DIMENSIONS: 27"W x 29.5"D x 38.5" - 42.5"H |                                                                                                                                                                                                                                                                                                                                                                                                                                                                                                      |                                                                                                                                                                                                                                                                                                                                                                                                                                                                                                                                                                                                    | MEDIUM GREY (MG)                                                                                                                                                                                                                                                                                                                                                                                                                                                                                                                                                                                   |
|-----------|----------------------------------------------------------------------------------------------------------------------------------------------------------------------------------------------------------------------|------------------------------------------------------------------------------------------------------------------------------------------------------------------------------------------------------------------------------------------------------------------------------------------------------------------------------------------------------------------------------------------------------------------------------------------------------------------------------------------------------|----------------------------------------------------------------------------------------------------------------------------------------------------------------------------------------------------------------------------------------------------------------------------------------------------------------------------------------------------------------------------------------------------------------------------------------------------------------------------------------------------------------------------------------------------------------------------------------------------|----------------------------------------------------------------------------------------------------------------------------------------------------------------------------------------------------------------------------------------------------------------------------------------------------------------------------------------------------------------------------------------------------------------------------------------------------------------------------------------------------------------------------------------------------------------------------------------------------|
| В800-     | Upholstered in black Caressoft <b>or</b> oxblood vinyl • Hand applied brass nail head trim • Classic traditional button tufted styling • 27" mahogany finished base                                                  | A                                                                                                                                                                                                                                                                                                                                                                                                                                                                                                    | B                                                                                                                                                                                                                                                                                                                                                                                                                                                                                                                                                                                                  | BLACK (BK) OXBLOOD (BY)                                                                                                                                                                                                                                                                                                                                                                                                                                                                                                                                                                            |
|           | * Available in matching guest chair (B809-)                                                                                                                                                                          | 0                                                                                                                                                                                                                                                                                                                                                                                                                                                                                                    | O                                                                                                                                                                                                                                                                                                                                                                                                                                                                                                                                                                                                  |                                                                                                                                                                                                                                                                                                                                                                                                                                                                                                                                                                                                    |
|           | OVERALL DIMENSIONS: 30"W x 34"D x 44" - 47"H                                                                                                                                                                         |                                                                                                                                                                                                                                                                                                                                                                                                                                                                                                      |                                                                                                                                                                                                                                                                                                                                                                                                                                                                                                                                                                                                    |                                                                                                                                                                                                                                                                                                                                                                                                                                                                                                                                                                                                    |
| B980-CP   | Upholstered in black Caressoft Classic traditional styling Hand applied brass nail head trim 8-way hand-tied coil construction seat 27" metal base with mahogany finished wood caps                                  | <b>A</b>                                                                                                                                                                                                                                                                                                                                                                                                                                                                                             | B<br>D                                                                                                                                                                                                                                                                                                                                                                                                                                                                                                                                                                                             | BLACK (CP)                                                                                                                                                                                                                                                                                                                                                                                                                                                                                                                                                                                         |
|           | B800-                                                                                                                                                                                                                | tufted styling • Driftwood finished arms • 27" driftwood finished base  OVERALL DIMENSIONS: 27"W x 29.5"D x 38.5" - 42.5"H  B800-  Upholstered in black Caressoft • oxblood vinyl • Hand applied brass nail head trim • Classic traditional button tufted styling • 27" mahogany finished base  * Available in matching guest chair (B809-)  OVERALL DIMENSIONS: 30"W x 34"D x 44" - 47"H  B980-CP  Upholstered in black Caressoft • Classic traditional styling • Hand applied brass nail head trim | tufted styling • Driftwood finished arms • 27" driftwood finished base  OVERALL DIMENSIONS: 27"W x 29.5"D x 38.5" - 42.5"H  B800-  Upholstered in black Caressoft • or oxblood vinyl • Hand applied brass nail head trim • Classic traditional button tufted styling • 27" mahogany finished base  * Available in matching guest chair (B809-)  OVERALL DIMENSIONS: 30"W x 34"D x 44" - 47"H  B980-CP  Upholstered in black Caressoft • Classic traditional styling • Hand applied brass nail head trim • 8-way hand-tied coil construction seat • 27" metal base with mahogany finished wood caps | tufted styling • Driftwood finished arms • 27" driftwood finished base  OVERALL DIMENSIONS: 27"W x 29.5"D x 38.5" - 42.5"H   B800-  Upholstered in black Caressoft or oxblood vinyl • Hand applied brass nail head trim • Classic traditional button tufted styling • 27" mahogany finished base  * Available in matching guest chair (B809-)  OVERALL DIMENSIONS: 30"W x 34"D x 44" - 47"H   B980-CP  Upholstered in black Caressoft • Classic traditional styling • Hand applied brass nail head trim • 8-way hand-tied coil construction seat • 27" metal base with mahogany finished wood caps |