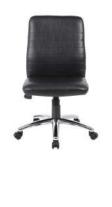

OVERALL DIMENSIONS: 27"W x 28"D x 48" - 51"H

Upholstered in black CaressoftPlus  $\,^{ullet}\,$  Adjustable height armrests  $\,^{ullet}\,$  27" nylon base B730-BK

OVERALL DIMENSIONS: 27"W x 29"D x 44" - 47"H