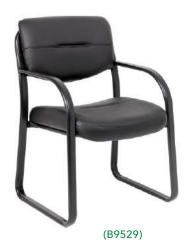

OVERALL DIMENSIONS: 27"W x 30"D x 44.5" - 48"H

GREY (GY)

AIOGAN

For more information on chair features see page 3.

OVERALL DIMENSIONS: 27"W x 30"D x 43.5" - 47"H

**GUEST CHAIR** 

(B7519)

|    | MODEL          | DESCRIPTION                                                                                                                                                                                                                           | FEATURES        | COLORS       |
|----|----------------|---------------------------------------------------------------------------------------------------------------------------------------------------------------------------------------------------------------------------------------|-----------------|--------------|
| C. | B686           | Upholstered in black LeatherPlus • Mid-back passive ergonomic seating with built-in lumbar support • 27" nylon base                                                                                                                   | A B             | BLACK (BK)   |
|    |                | * Available in matching guest chair (B689)                                                                                                                                                                                            | $\Theta$ $\Phi$ |              |
|    |                | OVERALL DIMENSIONS: 27"W x 29"D x 38" - 41"H                                                                                                                                                                                          |                 |              |
| D. | B760C-GR       | Upholstered in granite linen • 27" chrome base                                                                                                                                                                                        | A B             | GRANITE (GR) |
|    | D700C-GR       | * Available in matching guest chair (B769W-GR)                                                                                                                                                                                        | $\Theta$ $\Phi$ |              |
|    |                | OVERALL DIMENSIONS: 30.5"W x 27"D x 34.5" - 37"H                                                                                                                                                                                      |                 |              |
| E. | B7501<br>B7506 | Upholstered in black LeatherPlus • High back styling with extra lumbar support • Padded armrests covered with Caressoft upholstery • 27" nylon base                                                                                   | <b>A B</b>      | BLACK (BK)   |
|    | B7300          | * Available in matching mid-back chair (B7506)   Dimensions: 27"W x 30"D x 39.5" - 43"H  * Available in matching guest chair (B7509 or B7519)  * Optional knee tilt mechanism for high back or mid back styled chairs (B7502 / B7507) | <b>G D</b>      |              |