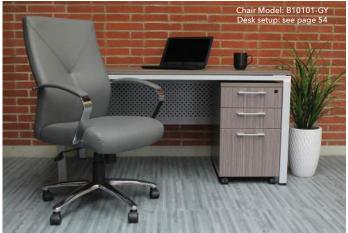

OVERALL DIMENSIONS" 27"W x 30"D x 44" - 46.5"H

|    |         | -  | The state of the s | 3.75       |                      |
|----|---------|----|--------------------------------------------------------------------------------------------------------------------------------------------------------------------------------------------------------------------------------------------------------------------------------------------------------------------------------------------------------------------------------------------------------------------------------------------------------------------------------------------------------------------------------------------------------------------------------------------------------------------------------------------------------------------------------------------------------------------------------------------------------------------------------------------------------------------------------------------------------------------------------------------------------------------------------------------------------------------------------------------------------------------------------------------------------------------------------------------------------------------------------------------------------------------------------------------------------------------------------------------------------------------------------------------------------------------------------------------------------------------------------------------------------------------------------------------------------------------------------------------------------------------------------------------------------------------------------------------------------------------------------------------------------------------------------------------------------------------------------------------------------------------------------------------------------------------------------------------------------------------------------------------------------------------------------------------------------------------------------------------------------------------------------------------------------------------------------------------------------------------------------|------------|----------------------|
|    | MODEL   |    | DESCRIPTION                                                                                                                                                                                                                                                                                                                                                                                                                                                                                                                                                                                                                                                                                                                                                                                                                                                                                                                                                                                                                                                                                                                                                                                                                                                                                                                                                                                                                                                                                                                                                                                                                                                                                                                                                                                                                                                                                                                                                                                                                                                                                                                    | FEATURES   | COLORS               |
| A. | B10101- | Up | pholstered in LeatherPlus • Chrome plated arms with padded armrests • 27" chrome base                                                                                                                                                                                                                                                                                                                                                                                                                                                                                                                                                                                                                                                                                                                                                                                                                                                                                                                                                                                                                                                                                                                                                                                                                                                                                                                                                                                                                                                                                                                                                                                                                                                                                                                                                                                                                                                                                                                                                                                                                                          | <b>A B</b> | BLACK (BK) GREY (GY) |
|    |         | ov | /ERALL DIMENSIONS: 27"W x 29"D x 41"- 44"H                                                                                                                                                                                                                                                                                                                                                                                                                                                                                                                                                                                                                                                                                                                                                                                                                                                                                                                                                                                                                                                                                                                                                                                                                                                                                                                                                                                                                                                                                                                                                                                                                                                                                                                                                                                                                                                                                                                                                                                                                                                                                     | <b>9 0</b> |                      |
| В. | B9221   |    | Upholstered in black Caressoft • Extra layer of foam for incredible comfort • Padded chrome armrests • 27" chrome base                                                                                                                                                                                                                                                                                                                                                                                                                                                                                                                                                                                                                                                                                                                                                                                                                                                                                                                                                                                                                                                                                                                                                                                                                                                                                                                                                                                                                                                                                                                                                                                                                                                                                                                                                                                                                                                                                                                                                                                                         |            | BLACK (BK)           |
|    |         |    | Optional knee tilt mechanism (B9222)                                                                                                                                                                                                                                                                                                                                                                                                                                                                                                                                                                                                                                                                                                                                                                                                                                                                                                                                                                                                                                                                                                                                                                                                                                                                                                                                                                                                                                                                                                                                                                                                                                                                                                                                                                                                                                                                                                                                                                                                                                                                                           | <b>9 3</b> |                      |
|    |         | OV | /ERALL DIMENSIONS: 27"W x 32.5"D x 42"- 45.5"H                                                                                                                                                                                                                                                                                                                                                                                                                                                                                                                                                                                                                                                                                                                                                                                                                                                                                                                                                                                                                                                                                                                                                                                                                                                                                                                                                                                                                                                                                                                                                                                                                                                                                                                                                                                                                                                                                                                                                                                                                                                                                 |            |                      |
| C. | B8661-  |    | pholstered in LeatherPlus • Double layered and padded armrests • Gun metal finish on arms and ase • 27" nylon base                                                                                                                                                                                                                                                                                                                                                                                                                                                                                                                                                                                                                                                                                                                                                                                                                                                                                                                                                                                                                                                                                                                                                                                                                                                                                                                                                                                                                                                                                                                                                                                                                                                                                                                                                                                                                                                                                                                                                                                                             | <b>A B</b> | BLACK (BK) GREY (GY) |
|    |         |    | Optional knee tilt mechanism (B8662)                                                                                                                                                                                                                                                                                                                                                                                                                                                                                                                                                                                                                                                                                                                                                                                                                                                                                                                                                                                                                                                                                                                                                                                                                                                                                                                                                                                                                                                                                                                                                                                                                                                                                                                                                                                                                                                                                                                                                                                                                                                                                           | <b>9 0</b> |                      |