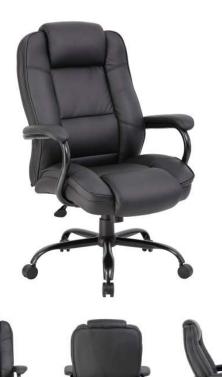

# **400 LB WEIGHT CAPACITY**

|    | MODEL   | DESCRIPTION                                                                                                                                                                                     | FEATURES     | COLORS                  |
|----|---------|-------------------------------------------------------------------------------------------------------------------------------------------------------------------------------------------------|--------------|-------------------------|
| A. | B992-BK | Upholstered in black LeatherPlus • Patented design with a plush pillow top • Padded arms incorporated into steel wrap around style construction • 27" black steel base • 400 lb weight capacity | <b>A B O</b> | BLACK (BK)              |
|    |         | OVERALL DIMENSIONS: 31"W x 32"D x 44.5" - 47"H                                                                                                                                                  |              |                         |
| B. | B991-   | Wrap around steel frame construction • 27" black steel base • 400 lb weight capacity                                                                                                            | A B C        | BLACK (CP) BROWN (BB)   |
|    |         | B991-CP: Upholstered in black Caressoft B991-GY: Upholstered in grey Caressoft B991-BB: Upholstered in brown LeatherPlus                                                                        | O            | GREY (GY) MOSSY OAK (MO |
|    |         | B991-MO: Upholstered in Mossy Oak licensed brand fabric                                                                                                                                         |              |                         |