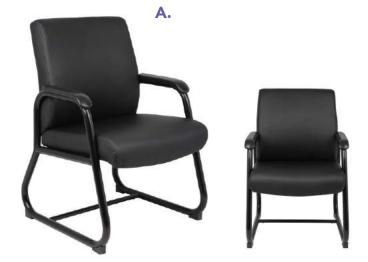

## **300 LB WEIGHT CAPACITY**

B.

|    | MODEL      | DESCRIPTION                                                                                                                                                                                                                                 | SIZE                   | COLORS       |
|----|------------|---------------------------------------------------------------------------------------------------------------------------------------------------------------------------------------------------------------------------------------------|------------------------|--------------|
| A. | B709       | Upholstered in black Caressoft • Black steel sled base • 350 lb weight capacity                                                                                                                                                             | 25.5"W x 26"D x 35"H   | BLACK (BK)   |
| В. | BR99801-BY | Upholstered in oxblood vinyl • Classic traditional button tufted styling • Mahogany wood finished legs • Hand applied individual antique brass nail head trim                                                                               | 30"W x 27.5"D x 32"H   | OXBLOOD (BY) |
| C. | B9591AM-BK | Upholstered in antimicrobial vinyl • Back and seat separation for easy cleaning • Black steel frame with armrest • "Wall Saver" leg design • 300 lb weight capacity  * Available in 500 lb weight capacity with wider seat (B9591AM-BK-500) | 24"W x 23.5"D x 32.5"H | BLACK (BK)   |
| D. | B9595AM-BK | Upholstered in antimicrobial vinyl • Back and seat separation for easy cleaning • Black steel frame without armrest • "Wall Saver" leg design • 300 lb weight capacity                                                                      | 22"W x 23"D x 32.5"H   | BLACK (BK)   |
|    |            | * Available in 400 lb weight capacity with wider seat (B9595AM-BK-400)                                                                                                                                                                      |                        |              |