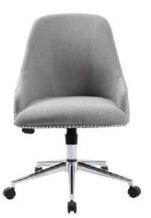

**A B** 

BLACK (BK)

OXBLOOD (BY)

OVERALL DIMENSIONS: 27"W x 28"D x 43" - 47"H

B905-

| B906DW-MG | Upholstered in medium grey commercial linen • Mid-back style • Classic traditional button tufted styling • Driftwood finished arms • 27" driftwood finished base  OVERALL DIMENSIONS: 27"W x 29.5"D x 38.5" - 42.5"H |                                                                                                                                                                                                                                                                                                                                                                                                                                                                                                      |                                                                                                                                                                                                                                                                                                                                                                                                                                                                                                                                                                                                    | MEDIUM GREY (MG)                                                                                                                                                                                                                                                                                                                                                                                                                                                                                                                                                                                   |
|-----------|----------------------------------------------------------------------------------------------------------------------------------------------------------------------------------------------------------------------|------------------------------------------------------------------------------------------------------------------------------------------------------------------------------------------------------------------------------------------------------------------------------------------------------------------------------------------------------------------------------------------------------------------------------------------------------------------------------------------------------|----------------------------------------------------------------------------------------------------------------------------------------------------------------------------------------------------------------------------------------------------------------------------------------------------------------------------------------------------------------------------------------------------------------------------------------------------------------------------------------------------------------------------------------------------------------------------------------------------|----------------------------------------------------------------------------------------------------------------------------------------------------------------------------------------------------------------------------------------------------------------------------------------------------------------------------------------------------------------------------------------------------------------------------------------------------------------------------------------------------------------------------------------------------------------------------------------------------|
| В800-     | Upholstered in black Caressoft <b>or</b> oxblood vinyl • Hand applied brass nail head trim • Classic traditional button tufted styling • 27" mahogany finished base                                                  | A                                                                                                                                                                                                                                                                                                                                                                                                                                                                                                    | B                                                                                                                                                                                                                                                                                                                                                                                                                                                                                                                                                                                                  | BLACK (BK) OXBLOOD (BY)                                                                                                                                                                                                                                                                                                                                                                                                                                                                                                                                                                            |
|           | * Available in matching guest chair (B809-)                                                                                                                                                                          | 0                                                                                                                                                                                                                                                                                                                                                                                                                                                                                                    | O                                                                                                                                                                                                                                                                                                                                                                                                                                                                                                                                                                                                  |                                                                                                                                                                                                                                                                                                                                                                                                                                                                                                                                                                                                    |
|           | OVERALL DIMENSIONS: 30"W x 34"D x 44" - 47"H                                                                                                                                                                         |                                                                                                                                                                                                                                                                                                                                                                                                                                                                                                      |                                                                                                                                                                                                                                                                                                                                                                                                                                                                                                                                                                                                    |                                                                                                                                                                                                                                                                                                                                                                                                                                                                                                                                                                                                    |
| B980-CP   | Upholstered in black Caressoft Classic traditional styling Hand applied brass nail head trim 8-way hand-tied coil construction seat 27" metal base with mahogany finished wood caps                                  | <b>A</b>                                                                                                                                                                                                                                                                                                                                                                                                                                                                                             | B<br>D                                                                                                                                                                                                                                                                                                                                                                                                                                                                                                                                                                                             | BLACK (CP)                                                                                                                                                                                                                                                                                                                                                                                                                                                                                                                                                                                         |
|           | B800-                                                                                                                                                                                                                | tufted styling • Driftwood finished arms • 27" driftwood finished base  OVERALL DIMENSIONS: 27"W x 29.5"D x 38.5" - 42.5"H  B800-  Upholstered in black Caressoft • oxblood vinyl • Hand applied brass nail head trim • Classic traditional button tufted styling • 27" mahogany finished base  * Available in matching guest chair (B809-)  OVERALL DIMENSIONS: 30"W x 34"D x 44" - 47"H  B980-CP  Upholstered in black Caressoft • Classic traditional styling • Hand applied brass nail head trim | tufted styling • Driftwood finished arms • 27" driftwood finished base  OVERALL DIMENSIONS: 27"W x 29.5"D x 38.5" - 42.5"H  B800-  Upholstered in black Caressoft • or oxblood vinyl • Hand applied brass nail head trim • Classic traditional button tufted styling • 27" mahogany finished base  * Available in matching guest chair (B809-)  OVERALL DIMENSIONS: 30"W x 34"D x 44" - 47"H  B980-CP  Upholstered in black Caressoft • Classic traditional styling • Hand applied brass nail head trim • 8-way hand-tied coil construction seat • 27" metal base with mahogany finished wood caps | tufted styling • Driftwood finished arms • 27" driftwood finished base  OVERALL DIMENSIONS: 27"W x 29.5"D x 38.5" - 42.5"H   B800-  Upholstered in black Caressoft or oxblood vinyl • Hand applied brass nail head trim • Classic traditional button tufted styling • 27" mahogany finished base  * Available in matching guest chair (B809-)  OVERALL DIMENSIONS: 30"W x 34"D x 44" - 47"H   B980-CP  Upholstered in black Caressoft • Classic traditional styling • Hand applied brass nail head trim • 8-way hand-tied coil construction seat • 27" metal base with mahogany finished wood caps |