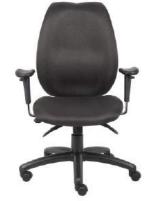

BLACK (BK) BLUE (BE) GREY (GY)

\* Available with optional seat covers (B6COVER) - SOLD SEPARATELY (See Page 68)

OVERALL DIMENSIONS: 25"W x 26"D x 39.5" - 44"H

B6716-BK

Mesh back with lumar support • Ratchet back with lumbar adjustment • Breathable 4" mesh seat • 25" nylon base

**B G F** 

\* Optional seat slider (B6716-SS-BK)

\* Available with optional seat covers (B6COVER) - SOLD SEPARATELY (See Page 68)

00

OVERALL DIMENSIONS: 25"W x 26"D x 39.5" - 44"H

B6022

B6023

D.