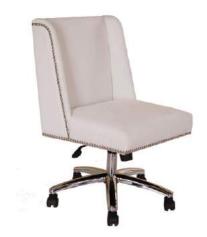

MODEL

Classic traditional button tufted styling Driftwood finished armrests 27" driftwood finished base

B905DW-CMP: upholstered in champagne velvet fabric

CHAMPAGNE (CMP)

CHAMPAGNE (CMP)

OVERALL DIMENSIONS: 27"W x 28"D x 43" - 47"H