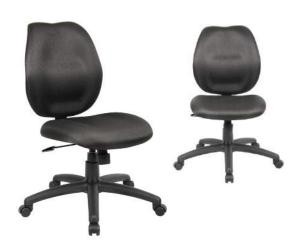

|    | MODEL    | DESCRIPTION                                                                                                                                        | FEATURES        | COLORS                |
|----|----------|----------------------------------------------------------------------------------------------------------------------------------------------------|-----------------|-----------------------|
| A. | B8106    | Upholstered in black LeatherPlus • Passive erogonomic seating with built-in lumbar support • Durable polypropylene arms • 27" nylon base           | <b>A B</b>      | BLACK (BK)            |
|    |          | * Available in matching guest chair (B8109)                                                                                                        | <b>9 0</b>      |                       |
|    |          | OVERALL DIMENSIONS: 27"W x 27"D x 40.5" - 44"H                                                                                                     |                 |                       |
| В. | B8306-BK | Upholstered in black crepe fabric • Passive erogonomic seating with built-in mid back lumbar support • Durable polypropylene arms • 27" nylon base | <b>A B</b>      | BLACK (BK)            |
|    |          | * Available in matching guest chair (B8309)                                                                                                        | $\Theta$ $\Phi$ |                       |
|    |          | OVERALL DIMENSIONS: 27"W x 27"D x 40.5" - 44"H                                                                                                     |                 |                       |
| c. | B726-    | Upholstered in LeatherPlus • Padded armrest • 25" nylon base                                                                                       | <b>A</b> B      | BLACK (BK) BROWN (BB) |
|    |          | OVERALL DIMENSIONS: 25"W x 27"D x 40" - 43.5"H                                                                                                     | $\Theta$        |                       |
| D  | B8401    | Upholstered in black LeatherPlus • Passive ergonomic seating with built-in lumbar support •  Durable polypropylene armrests • 27" nylon base       | A B             | BLACK (BK)            |
| D. | D0401    | OVERALL DIMENSIONS: 27"W x 30"D x 42" - 46"H                                                                                                       | $\Theta$ $\Phi$ |                       |