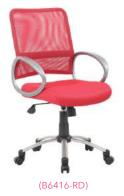

В. B6416Upholstered in mesh fabric, which allows air to pass to prevent body heat and moisture build-up  $\,^{ullet}\,$  Pewter finished loop armrests  $\,^{ullet}\,$  25" pewter finished base

\* Available in matching guest chair (B6419-)

D

ORANGE (OR)

CHARCOAL GREY (CG)

PURPLE (PR)

OVERALL DIMENSIONS: 25"W x 26"D x 37" - 40"H

For more information on chair features see page 3.

|    | _        |                                                                                                                                                                                                                                        | •            |            |
|----|----------|----------------------------------------------------------------------------------------------------------------------------------------------------------------------------------------------------------------------------------------|--------------|------------|
|    |          |                                                                                                                                                                                                                                        |              |            |
| C. | B6888-BK | Upholstered in mesh fabric, which allows air to pass to prevent body heat and moisture build-<br>up • Seat slider allows the user to easily adjust the seat depth • Contemporary ergonomic<br>mesh back • Pivot arms • 27" chrome base |              | BLACK (BK) |
|    |          | *Available chair model with headrest (B6888-BK-HR)  OVERALL DIMENSIONS: 27"W x 27"D x 40.5" - 45.5"H                                                                                                                                   |              |            |
| D. | B6338    | Seat upholstered in SereneSoft fabric and back upholstered in mesh fabric Ratchet back with active lumbar support Contemporary ergonomic mesh back 27" nylon base                                                                      | <b>ABGF0</b> | BLACK (BK) |
|    |          | * Available chair model with headrest (B6338-HR)  * Available with optional seat slider (B6338-SS)                                                                                                                                     |              |            |
|    |          | OVERALL DIMENSIONS: 27"W x 28"D x 40" - 45.5"H                                                                                                                                                                                         |              |            |
| E. | B580     | Back upholstered in unique "web" fabric, which allows air to pass • Seat surface and outer back upholstered in LeatherPlus • "Web" back distributes weight evenly and provides the                                                     | ABGDU        | BLACK (BK) |