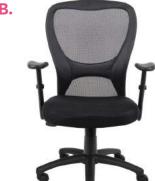

В. B6416Upholstered in mesh fabric, which allows air to pass to prevent body heat and moisture build-up  $\,^{ullet}\,$  Pewter finished loop armrests  $\,^{ullet}\,$  25" pewter finished base

\* Available in matching guest chair (B6419-)

D

ORANGE (OR)

CHARCOAL GREY (CG)

PURPLE (PR)

OVERALL DIMENSIONS: 25"W x 26"D x 37" - 40"H

For more information on chair features see page 3.

|    | _        |                                                                                                                                                                                                                                        | •            |            |
|----|----------|----------------------------------------------------------------------------------------------------------------------------------------------------------------------------------------------------------------------------------------|--------------|------------|
|    |          |                                                                                                                                                                                                                                        |              |            |
| C. | B6888-BK | Upholstered in mesh fabric, which allows air to pass to prevent body heat and moisture build-<br>up • Seat slider allows the user to easily adjust the seat depth • Contemporary ergonomic<br>mesh back • Pivot arms • 27" chrome base |              | BLACK (BK) |
|    |          | *Available chair model with headrest (B6888-BK-HR)  OVERALL DIMENSIONS: 27"W x 27"D x 40.5" - 45.5"H                                                                                                                                   |              |            |
| D. | B6338    | Seat upholstered in SereneSoft fabric and back upholstered in mesh fabric Ratchet back with active lumbar support Contemporary ergonomic mesh back 27" nylon base                                                                      | <b>ABGF0</b> | BLACK (BK) |
|    |          | * Available chair model with headrest (B6338-HR)  * Available with optional seat slider (B6338-SS)                                                                                                                                     |              |            |
|    |          | OVERALL DIMENSIONS: 27"W x 28"D x 40" - 45.5"H                                                                                                                                                                                         |              |            |
| E. | B580     | Back upholstered in unique "web" fabric, which allows air to pass • Seat surface and outer back upholstered in LeatherPlus • "Web" back distributes weight evenly and provides the                                                     | ABGDU        | BLACK (BK) |