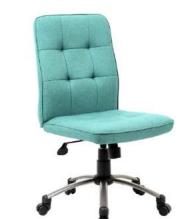

CK (BK) GREY (GY) B9534C-BK A B C D Chair model B9534-BK upholstered ONLY in black heavy duty vinyl • Ribbed cushion design 25" chrome base B9533C-B9533C-: Upholstered in black or gray Caressoft with chrome fixed armrests and removable pads OVERALL DIMENSIONS: 25"W x 26"D x 35.5" - 38.5"H A B G D BLACK (BK) Upholstered in heavy duty vinyl • Light ribbed cushion design • 25" chrome base

B430-BK B431-BK

B431-BK-: Available with black T armrests OVERALL DIMENSIONS: 25"W x 27"D x 37" - 40"H

Upholstered in black LeatherPlus • Elegant design with extra back and seat padding • 27" high B456C-BK

crown chrome base

OVERALL DIMENSIONS: 25"W x 27"D x 35" - 38"H

Upholstered in black CaressoftPlus • Fixed chrome armrests • 25" chrome base B436C-CP





**ABGD** 



BLACK (BK)











В.









(B330PM-GN)



\* Modern office chairs available in different colors B220-

В.

B330PM-

B220-BK: upholstered in black microfiber with crystal button tufting and 25" chrome base B220-FCRM: upholstered in furry cream fabric and 25" chrome base B220G-FWT: upholstered in white fur and 25" gold base

B220-GY: upholstered in grey Caressoft with baseball stitching and 25" pewter finished base B220-PK: upholstered in pink microfiber with crystal button tufting and 25" chrome base

OVERALL DIMENSIONS: 25"W x 26"D x 35.5" - 39"H

Upholstered in commercial linen • 25" pewter finished base

OVERALL DIMENSIONS: 25"W x 27"D x 37" - 40"H

BLACK (BK)

GREY (GY)

CREAM FUR (FCRM)





PINK (PK)

















C.



**GUEST CHAIR** (B489C-BK) See pg. 44



D.







E.



(B586C-CG)

(B586C-WV)

B586C-