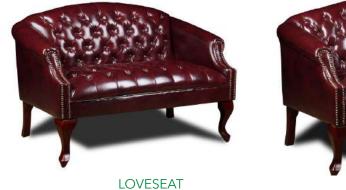

MODEL

Classic traditional button tufted styling Driftwood finished armrests 27" driftwood finished base

B905DW-CMP: upholstered in champagne velvet fabric

CHAMPAGNE (CMP)

CHAMPAGNE (CMP)

OVERALL DIMENSIONS: 27"W x 28"D x 43" - 47"H

B905DW-NV: upholstered in denim blue commercial linen B905DW-SG: upholstered in slate grey commercial linen

Upholstered in oxblood vinyl **or** black Caressoft • Hand applied brass nail head trim • Classic traditional button tufted styling • 27" mahogany finished base

**A B** 

BLACK (BK)

OXBLOOD (BY)

OVERALL DIMENSIONS: 27"W x 28"D x 43" - 47"H

B905-

| B906DW-MG | Upholstered in medium grey commercial linen • Mid-back style • Classic traditional button tufted styling • Driftwood finished arms • 27" driftwood finished base  OVERALL DIMENSIONS: 27"W x 29.5"D x 38.5" - 42.5"H |                                                                                                                                                                                                                                                                                                                                                                                                                                                                                                      |                                                                                                                                                                                                                                                                                                                                                                                                                                                                                                                                                                                                    | MEDIUM GREY (MG)                                                                                                                                                                                                                                                                                                                                                                                                                                                                                                                                                                                   |
|-----------|----------------------------------------------------------------------------------------------------------------------------------------------------------------------------------------------------------------------|------------------------------------------------------------------------------------------------------------------------------------------------------------------------------------------------------------------------------------------------------------------------------------------------------------------------------------------------------------------------------------------------------------------------------------------------------------------------------------------------------|----------------------------------------------------------------------------------------------------------------------------------------------------------------------------------------------------------------------------------------------------------------------------------------------------------------------------------------------------------------------------------------------------------------------------------------------------------------------------------------------------------------------------------------------------------------------------------------------------|----------------------------------------------------------------------------------------------------------------------------------------------------------------------------------------------------------------------------------------------------------------------------------------------------------------------------------------------------------------------------------------------------------------------------------------------------------------------------------------------------------------------------------------------------------------------------------------------------|
| В800-     | Upholstered in black Caressoft <b>or</b> oxblood vinyl • Hand applied brass nail head trim • Classic traditional button tufted styling • 27" mahogany finished base                                                  | A                                                                                                                                                                                                                                                                                                                                                                                                                                                                                                    | B                                                                                                                                                                                                                                                                                                                                                                                                                                                                                                                                                                                                  | BLACK (BK) OXBLOOD (BY)                                                                                                                                                                                                                                                                                                                                                                                                                                                                                                                                                                            |
|           | * Available in matching guest chair (B809-)                                                                                                                                                                          | 0                                                                                                                                                                                                                                                                                                                                                                                                                                                                                                    | O                                                                                                                                                                                                                                                                                                                                                                                                                                                                                                                                                                                                  |                                                                                                                                                                                                                                                                                                                                                                                                                                                                                                                                                                                                    |
|           | OVERALL DIMENSIONS: 30"W x 34"D x 44" - 47"H                                                                                                                                                                         |                                                                                                                                                                                                                                                                                                                                                                                                                                                                                                      |                                                                                                                                                                                                                                                                                                                                                                                                                                                                                                                                                                                                    |                                                                                                                                                                                                                                                                                                                                                                                                                                                                                                                                                                                                    |
| B980-CP   | Upholstered in black Caressoft Classic traditional styling Hand applied brass nail head trim 8-way hand-tied coil construction seat 27" metal base with mahogany finished wood caps                                  | <b>A</b>                                                                                                                                                                                                                                                                                                                                                                                                                                                                                             | B<br>D                                                                                                                                                                                                                                                                                                                                                                                                                                                                                                                                                                                             | BLACK (CP)                                                                                                                                                                                                                                                                                                                                                                                                                                                                                                                                                                                         |
|           | B800-                                                                                                                                                                                                                | tufted styling • Driftwood finished arms • 27" driftwood finished base  OVERALL DIMENSIONS: 27"W x 29.5"D x 38.5" - 42.5"H  B800-  Upholstered in black Caressoft • oxblood vinyl • Hand applied brass nail head trim • Classic traditional button tufted styling • 27" mahogany finished base  * Available in matching guest chair (B809-)  OVERALL DIMENSIONS: 30"W x 34"D x 44" - 47"H  B980-CP  Upholstered in black Caressoft • Classic traditional styling • Hand applied brass nail head trim | tufted styling • Driftwood finished arms • 27" driftwood finished base  OVERALL DIMENSIONS: 27"W x 29.5"D x 38.5" - 42.5"H  B800-  Upholstered in black Caressoft • or oxblood vinyl • Hand applied brass nail head trim • Classic traditional button tufted styling • 27" mahogany finished base  * Available in matching guest chair (B809-)  OVERALL DIMENSIONS: 30"W x 34"D x 44" - 47"H  B980-CP  Upholstered in black Caressoft • Classic traditional styling • Hand applied brass nail head trim • 8-way hand-tied coil construction seat • 27" metal base with mahogany finished wood caps | tufted styling • Driftwood finished arms • 27" driftwood finished base  OVERALL DIMENSIONS: 27"W x 29.5"D x 38.5" - 42.5"H   B800-  Upholstered in black Caressoft or oxblood vinyl • Hand applied brass nail head trim • Classic traditional button tufted styling • 27" mahogany finished base  * Available in matching guest chair (B809-)  OVERALL DIMENSIONS: 30"W x 34"D x 44" - 47"H   B980-CP  Upholstered in black Caressoft • Classic traditional styling • Hand applied brass nail head trim • 8-way hand-tied coil construction seat • 27" metal base with mahogany finished wood caps |