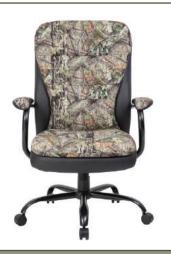

# **400 LB WEIGHT CAPACITY**

|    | MODEL   | DESCRIPTION                                                                                                                                                                                     | FEATURES     | COLORS                  |
|----|---------|-------------------------------------------------------------------------------------------------------------------------------------------------------------------------------------------------|--------------|-------------------------|
| A. | B992-BK | Upholstered in black LeatherPlus • Patented design with a plush pillow top • Padded arms incorporated into steel wrap around style construction • 27" black steel base • 400 lb weight capacity | <b>A B O</b> | BLACK (BK)              |
|    |         | OVERALL DIMENSIONS: 31"W x 32"D x 44.5" - 47"H                                                                                                                                                  |              |                         |
| B. | B991-   | Wrap around steel frame construction • 27" black steel base • 400 lb weight capacity                                                                                                            | A B C        | BLACK (CP) BROWN (BB)   |
|    |         | B991-CP: Upholstered in black Caressoft B991-GY: Upholstered in grey Caressoft B991-BB: Upholstered in brown LeatherPlus                                                                        | O            | GREY (GY) MOSSY OAK (MO |
|    |         | B991-MO: Upholstered in Mossy Oak licensed brand fabric                                                                                                                                         |              |                         |