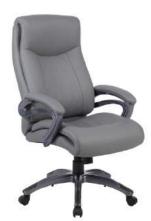

BLACK (BK)

BLACK (BK) ABGD Upholstered in black LeatherPlus • Passive ergonomic seating with built in lumbar support • 27" base B8376-M with hardwood caps and mahogany finish OVERALL DIMENSIONS: 27"W x 27"D x 40.5 - 44"H