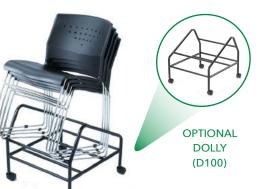

OVERALL DIMENSIONS: 27"W x 30"D x 44.5" - 48"H

GREY (GY)

AIOGAN

For more information on chair features see page 3.

OVERALL DIMENSIONS: 27"W x 30"D x 43.5" - 47"H

**GUEST CHAIR** 

(B7519)

|    | MODEL          | DESCRIPTION                                                                                                                                                                                                                           | FEATURES        | COLORS       |
|----|----------------|---------------------------------------------------------------------------------------------------------------------------------------------------------------------------------------------------------------------------------------|-----------------|--------------|
| C. | B686           | Upholstered in black LeatherPlus • Mid-back passive ergonomic seating with built-in lumbar support • 27" nylon base                                                                                                                   | A B             | BLACK (BK)   |
|    |                | * Available in matching guest chair (B689)                                                                                                                                                                                            | $\Theta$ $\Phi$ |              |
|    |                | OVERALL DIMENSIONS: 27"W x 29"D x 38" - 41"H                                                                                                                                                                                          |                 |              |
| D. | B760C-GR       | Upholstered in granite linen • 27" chrome base                                                                                                                                                                                        | A B             | GRANITE (GR) |
|    | D700C-GR       | * Available in matching guest chair (B769W-GR)                                                                                                                                                                                        | $\Theta$ $\Phi$ |              |
|    |                | OVERALL DIMENSIONS: 30.5"W x 27"D x 34.5" - 37"H                                                                                                                                                                                      |                 |              |
| E. | B7501<br>B7506 | Upholstered in black LeatherPlus • High back styling with extra lumbar support • Padded armrests covered with Caressoft upholstery • 27" nylon base                                                                                   | <b>A B</b>      | BLACK (BK)   |
|    | B7300          | * Available in matching mid-back chair (B7506)   Dimensions: 27"W x 30"D x 39.5" - 43"H  * Available in matching guest chair (B7509 or B7519)  * Optional knee tilt mechanism for high back or mid back styled chairs (B7502 / B7507) | <b>G D</b>      |              |