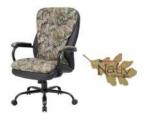

# **400 LB WEIGHT CAPACITY**

|    | MODEL   | DESCRIPTION                                                                                                                                                                                     | FEATURES     | COLORS                  |
|----|---------|-------------------------------------------------------------------------------------------------------------------------------------------------------------------------------------------------|--------------|-------------------------|
| A. | B992-BK | Upholstered in black LeatherPlus • Patented design with a plush pillow top • Padded arms incorporated into steel wrap around style construction • 27" black steel base • 400 lb weight capacity | <b>A B O</b> | BLACK (BK)              |
|    |         | OVERALL DIMENSIONS: 31"W x 32"D x 44.5" - 47"H                                                                                                                                                  |              |                         |
| B. | B991-   | Wrap around steel frame construction • 27" black steel base • 400 lb weight capacity                                                                                                            | A B C        | BLACK (CP) BROWN (BB)   |
|    |         | B991-CP: Upholstered in black Caressoft B991-GY: Upholstered in grey Caressoft B991-BB: Upholstered in brown LeatherPlus                                                                        | O            | GREY (GY) MOSSY OAK (MO |
|    |         | B991-MO: Upholstered in Mossy Oak licensed brand fabric                                                                                                                                         |              |                         |