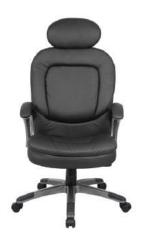

#### WIDTH ADJUSTABLE ARMRESTS

Allow user to adjust arms in and out within set range ONLY during assembly

BLACK (BK) GREY (GY) ABGG B8871-Upholstered in CaressoftPlus • Hinged arms with padded armrests • Designer stitched back cushion • 27" nylon base