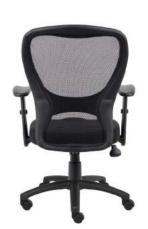

В. B6416Upholstered in mesh fabric, which allows air to pass to prevent body heat and moisture build-up  $\,^{ullet}\,$  Pewter finished loop armrests  $\,^{ullet}\,$  25" pewter finished base

\* Available in matching guest chair (B6419-)

D

ORANGE (OR)

CHARCOAL GREY (CG)

PURPLE (PR)

OVERALL DIMENSIONS: 25"W x 26"D x 37" - 40"H

For more information on chair features see page 3.

|    | _        |                                                                                                                                                                                                                                        | •            |            |
|----|----------|----------------------------------------------------------------------------------------------------------------------------------------------------------------------------------------------------------------------------------------|--------------|------------|
|    |          |                                                                                                                                                                                                                                        |              |            |
| C. | B6888-BK | Upholstered in mesh fabric, which allows air to pass to prevent body heat and moisture build-<br>up • Seat slider allows the user to easily adjust the seat depth • Contemporary ergonomic<br>mesh back • Pivot arms • 27" chrome base |              | BLACK (BK) |
|    |          | *Available chair model with headrest (B6888-BK-HR)  OVERALL DIMENSIONS: 27"W x 27"D x 40.5" - 45.5"H                                                                                                                                   |              |            |
| D. | B6338    | Seat upholstered in SereneSoft fabric and back upholstered in mesh fabric Ratchet back with active lumbar support Contemporary ergonomic mesh back 27" nylon base                                                                      | <b>ABGF0</b> | BLACK (BK) |
|    |          | * Available chair model with headrest (B6338-HR)  * Available with optional seat slider (B6338-SS)                                                                                                                                     |              |            |
|    |          | OVERALL DIMENSIONS: 27"W x 28"D x 40" - 45.5"H                                                                                                                                                                                         |              |            |
| E. | B580     | Back upholstered in unique "web" fabric, which allows air to pass • Seat surface and outer back upholstered in LeatherPlus • "Web" back distributes weight evenly and provides the                                                     | ABGDU        | BLACK (BK) |