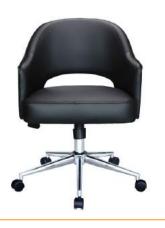

#### WIDTH ADJUSTABLE ARMRESTS

Allow user to adjust arms in and out within set range ONLY during assembly

BLACK (BK) GREY (GY) ABGG B8871-Upholstered in CaressoftPlus • Hinged arms with padded armrests • Designer stitched back cushion • 27" nylon base

OVERALL DIMENSIONS: 27"W x 28"D x 48" - 51"H

Upholstered in black CaressoftPlus  $\,^{ullet}\,$  Adjustable height armrests  $\,^{ullet}\,$  27" nylon base B730-BK

OVERALL DIMENSIONS: 27"W x 29"D x 44" - 47"H