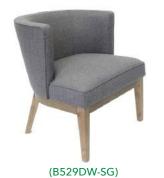

MODEL

Classic traditional button tufted styling Driftwood finished armrests 27" driftwood finished base

B905DW-CMP: upholstered in champagne velvet fabric

CHAMPAGNE (CMP)

CHAMPAGNE (CMP)

OVERALL DIMENSIONS: 27"W x 28"D x 43" - 47"H

B905DW-NV: upholstered in denim blue commercial linen B905DW-SG: upholstered in slate grey commercial linen

Upholstered in oxblood vinyl **or** black Caressoft • Hand applied brass nail head trim • Classic traditional button tufted styling • 27" mahogany finished base