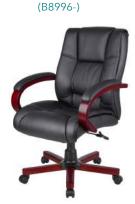

B8996-

**MID-BACK CHAIR** 

MODEL

B9471B9476
Upholstered in Caressoft • Executive high back styling • 27" chrome base • Chrome plated arms with padded armrests

COLORS

A B BLACK (BK) WHITE (WT) Padded armrests

\* Available in matching mid-back chair (B9476-) | Dimensions:  $27"W \times 27"D \times 37" - 41"H$ 

\* Available in matching guest chair (B9479-)

OVERALL DIMENSIONS: 27"W x 30"D x 43" - 47"H

Upholstered in black Caressoft with cherry **or** mahogany finished wood • Dacron filled top cushions with perforated centers • 27" cherry **or** mahogany finished wood base

- \* Available in matching mid-back chair (B8996-) | Dimensions: 27"W x 27"D x 39.5" 43"H
- \* Available in matching guest chair (B8999-)
- \* Optional knee tilt mechanism for high back or mid back styled chairs (B8992 / B8997)