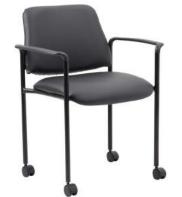

ey commercial linen with driftwood finished frame





Overall dimensions: 23"W x 27"D x 34"H

OVERALL DIMENSIONS: 25.5"W x 29"D x 28"H

C.

















N6ST-M

MODEL

DESCRIPTION

COLORS

Mid-back box arm styling • Easy cleaning

B639-BK
B639-BK
B659-MG
B669BK-SG
B669BK-SG: Upholstered in black Caressoft with mahogany legs
B669BK-SG: Upholstered in medium grey commercial linen with black legs
B669BK-SG: Upholstered in tufted slate grey commercial linen with black legs

OVERALL DIMENSIONS: 26"W x 27"D x 35.5"H

Upholstered in Caressoft • Mid-back box arm chair • Mahogany wood finish • Chairs can be connected

\* Optional mahogany finished connecting tables available (N6CT-M / N6ST-M)

OVERALL DIMENSIONS: 24.5"W x 25"D x 35"H

together with optional kit (B6GC)

B629M





Α.







В.











#### MODEL

A. B9501 B9503 B9505 DESCRIPTION

Powder coated steel frames and molded arm caps • Waterfall seat reduces stress on legs •

B9501: Upholstered in black Caressoft **or** crepe fabric with rounded back and armrests B9503-: Upholstered in black Caressoft **or** crepe fabric with square back and armrests B9505: Upholstered in black Caressoft **or** crepe fabric with rounded back and without armrests

B9501 BLACK (BK)

B9503 BLACK (BK)



BLACK CARESSOFT (CS)



BURGUNDY (BY) GREY (GY) BLACK CARESSOFT (CS)







B9505 BLACK (BK)

BLACK CARESSOFT (CS)



OVERALL DIMENSIONS: 23.5"W x 23"D x 30.5"H

B. B9503R-CS

Upholstered in black Caressoft • Fixed armrests • 4 leg tubular black steel with casters • Waterfall seat reduces stress on legs • Stacks 4 chair high



OVERALL DI