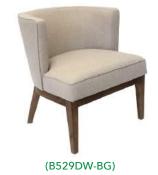

MODEL

Classic traditional button tufted styling Driftwood finished armrests 27" driftwood finished base

B905DW-CMP: upholstered in champagne velvet fabric

CHAMPAGNE (CMP)

CHAMPAGNE (CMP)

OVERALL DIMENSIONS: 27"W x 28"D x 43" - 47"H

B905DW-NV: upholstered in denim blue commercial linen B905DW-SG: upholstered in slate grey commercial linen

Upholstered in oxblood vinyl **or** black Caressoft • Hand applied brass nail head trim • Classic traditional button tufted styling • 27" mahogany finished base