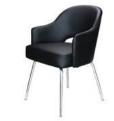

OVERALL DIMENSIONS: 27"W x 30"D x 44.5" - 48"H

GREY (GY)

AIOGAN

For more information on chair features see page 3.

OVERALL DIMENSIONS: 27"W x 30"D x 43.5" - 47"H

**GUEST CHAIR** 

(B7519)

|    | MODEL          | DESCRIPTION                                                                                                                                                                                                                           | FEATURES        | COLORS       |
|----|----------------|---------------------------------------------------------------------------------------------------------------------------------------------------------------------------------------------------------------------------------------|-----------------|--------------|
| C. | B686           | Upholstered in black LeatherPlus • Mid-back passive ergonomic seating with built-in lumbar support • 27" nylon base                                                                                                                   | A B             | BLACK (BK)   |
|    |                | * Available in matching guest chair (B689)                                                                                                                                                                                            | $\Theta$ $\Phi$ |              |
|    |                | OVERALL DIMENSIONS: 27"W x 29"D x 38" - 41"H                                                                                                                                                                                          |                 |              |
| D. | B760C-GR       | Upholstered in granite linen • 27" chrome base                                                                                                                                                                                        | A B             | GRANITE (GR) |
|    | D700C-GR       | * Available in matching guest chair (B769W-GR)                                                                                                                                                                                        | $\Theta$ $\Phi$ |              |
|    |                | OVERALL DIMENSIONS: 30.5"W x 27"D x 34.5" - 37"H                                                                                                                                                                                      |                 |              |
| E. | B7501<br>B7506 | Upholstered in black LeatherPlus • High back styling with extra lumbar support • Padded armrests covered with Caressoft upholstery • 27" nylon base                                                                                   | <b>A B</b>      | BLACK (BK)   |
|    | B7300          | * Available in matching mid-back chair (B7506)   Dimensions: 27"W x 30"D x 39.5" - 43"H  * Available in matching guest chair (B7509 or B7519)  * Optional knee tilt mechanism for high back or mid back styled chairs (B7502 / B7507) | <b>G D</b>      |              |