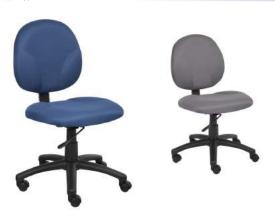

Upholstered in Serenesoft • Contoured 4" high density foam seat cushion • Adjustable height armrests • 27" black nylon base

Breathable premium mesh back and Serenesoft seat • Contoured 4" high density foam

seat cushion • Adjustable height armrests • 27" black nylon base

ABGG 00

OVERALL DIMENSIONS: 27"W x 27"D x 38" - 41"H

**B G F** 

\*Optional seat slider (B6023-SS)

OVERALL DIMENSIONS: 27"W x 27"D x 39" - 42"H