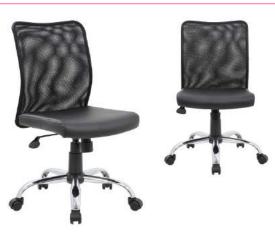

В. B6416Upholstered in mesh fabric, which allows air to pass to prevent body heat and moisture build-up  $\,^{ullet}\,$  Pewter finished loop armrests  $\,^{ullet}\,$  25" pewter finished base

\* Available in matching guest chair (B6419-)

D

ORANGE (OR)

CHARCOAL GREY (CG)

PURPLE (PR)

OVERALL DIMENSIONS: 25"W x 26"D x 37" - 40"H

For more information on chair features see page 3.

|    | _        |                                                                                                                                                                                                                                        | •            |            |
|----|----------|----------------------------------------------------------------------------------------------------------------------------------------------------------------------------------------------------------------------------------------|--------------|------------|
|    |          |                                                                                                                                                                                                                                        |              |            |
| C. | B6888-BK | Upholstered in mesh fabric, which allows air to pass to prevent body heat and moisture build-<br>up • Seat slider allows the user to easily adjust the seat depth • Contemporary ergonomic<br>mesh back • Pivot arms • 27" chrome base |              | BLACK (BK) |
|    |          | *Available chair model with headrest (B6888-BK-HR)  OVERALL DIMENSIONS: 27"W x 27"D x 40.5" - 45.5"H                                                                                                                                   |              |            |
| D. | B6338    | Seat upholstered in SereneSoft fabric and back upholstered in mesh fabric Ratchet back with active lumbar support Contemporary ergonomic mesh back 27" nylon base                                                                      | <b>ABGF0</b> | BLACK (BK) |
|    |          | * Available chair model with headrest (B6338-HR)  * Available with optional seat slider (B6338-SS)                                                                                                                                     |              |            |
|    |          | OVERALL DIMENSIONS: 27"W x 28"D x 40" - 45.5"H                                                                                                                                                                                         |              |            |
| E. | B580     | Back upholstered in unique "web" fabric, which allows air to pass • Seat surface and outer back upholstered in LeatherPlus • "Web" back distributes weight evenly and provides the                                                     | ABGDU        | BLACK (BK) |