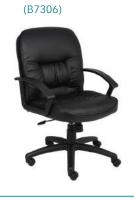

- B. B7301 Upholstered in black LeatherPl
  - Upholstered in black LeatherPlus  $^{ullet}$  High back styling with extra lumbar support  $^{ullet}$  Durable polypropylene armrest  $^{ullet}$  Extra thick seat and back cushion  $^{ullet}$  27" nylon base
  - \* Available in matching mid-back chair (B7306) | Dimensions: 27"W x 30"D x 38.5" 42"H

\* Available in matching mid-back chair (B9406) | Dimensions: 27"W x 27"D x 35" - 38"H

- \* Available in matching guest chair (B7309)
- $\hbox{$^*$ Optional knee tilt mechanism for high-back or mid-back styled chair models (B7302 / B7307)}\\$