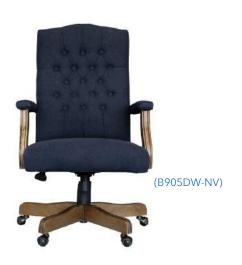

MODEL

Classic traditional button tufted styling Driftwood finished armrests 27" driftwood finished base

B905DW-CMP: upholstered in champagne velvet fabric

CHAMPAGNE (CMP)

CHAMPAGNE (CMP)

OVERALL DIMENSIONS: 27"W x 28"D x 43" - 47"H

B905DW-NV: upholstered in denim blue commercial linen B905DW-SG: upholstered in slate grey commercial linen

Upholstered in oxblood vinyl **or** black Caressoft • Hand applied brass nail head trim • Classic traditional button tufted styling • 27" mahogany finished base