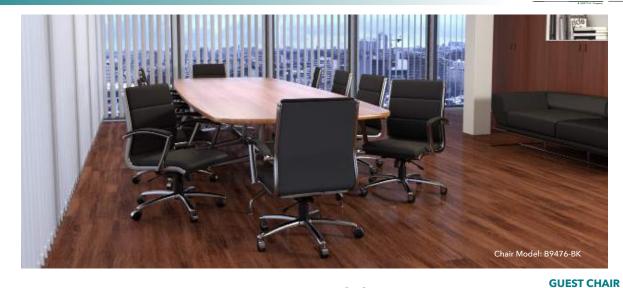

B8996-

**MID-BACK CHAIR** 

MODEL

B9471B9476
Upholstered in Caressoft • Executive high back styling • 27" chrome base • Chrome plated arms with padded armrests

COLORS

A B BLACK (BK) WHITE (WT) Padded armrests