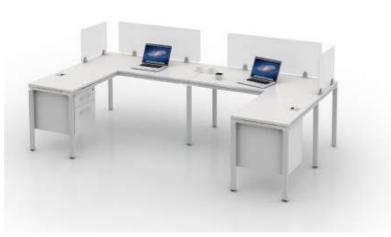

air without armholes
- Armrests does not attach to this model
   26" W x 26.5"D x 34.5"H



#### BRS1RA-BB/BK BRS1LA-BB/BK

- Left or right Armrests
- Used in conjuction with BRS12
   4" W x 26"D x 22"H



#### BRS140-BB/BK

- Ottoman
- Reversible Top 24" W x 24"D x 15.5"H



#### **BRS-GC**

(Ganging Clamp)

- 1 required per 2 sectional pieces
  - Included with BRS11/BRS12







#### **BOSS SIMPLE SYSTEM**

A MODULAR BENCHING SYSTEM FOR THOSE WHO ARE LOOKING FOR **QUALITY, FLEXIBLE, CONTEMPORARY** OFFICE SYSTEMS AT A BUDGET PRICE.

#### **OUR SIMPLE SYSTEM:**

DURABLE STEEL FRAMES
FROSTED PLEXIGLASS PANELS
VARIETY OF STORAGE OPTIONS
STANDING HEIGHT DESKS

BY UTILIZING INDIVIDUAL COMPONENTS, A WIDE ARRAY OF BOTH PRIVATE AND COLLABORATION CONFIGURATIONS ARE AVAILABLE.







53



















## **SIMPLE SYSTEM CONFIGURATIONS**

| SGSD001 | SGSD002 | SGSD003