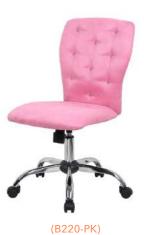

BLACK (BK) GREY (GY) B9534C-BK A B C D Chair model B9534-BK upholstered ONLY in black heavy duty vinyl • Ribbed cushion design 25" chrome base B9533C-B9533C-: Upholstered in black or gray Caressoft with chrome fixed armrests and removable pads OVERALL DIMENSIONS: 25"W x 26"D x 35.5" - 38.5"H A B G D BLACK (BK) Upholstered in heavy duty vinyl • Light ribbed cushion design • 25" chrome base

B430-BK B431-BK

B431-BK-: Available with black T armrests OVERALL DIMENSIONS: 25"W x 27"D x 37" - 40"H

Upholstered in black LeatherPlus • Elegant design with extra back and seat padding • 27" high B456C-BK

crown chrome base

OVERALL DIMENSIONS: 25"W x 27"D x 35" - 38"H

Upholstered in black CaressoftPlus • Fixed chrome armrests • 25" chrome base B436C-CP





**ABGD** 



BLACK (BK)











В.









(B330PM-GN)



\* Modern office chairs available in different colors B220-

В.

B330PM-

B220-BK: upholstered in black microfiber with crystal button tufting and 25" chrome base B220-FCRM: upholstered in furry cream fabric and 25" chrome base B220G-FWT: upholstered in white fur and 25" gold base

B220-GY: upholstered in grey Caressoft with baseball stitching and 25" pewter finished base B220-PK: upholstered in pink microfiber with crystal button tufting and 25" chrome base

OVERALL DIMENSIONS: 25"W x 26"D x 35.5" - 39"H

Upholstered in commercial linen • 25" pewter finished base

OVERALL DIMENSIONS: 25"W x 27"D x 37" - 40"H

BLACK (BK)

GREY (GY)

CREAM FUR (FCRM)





PINK (PK)

















C.



**GUEST CHAIR** (B489C-BK) See pg. 44



D.







E.



(B586C-CG)

(B586C-WV)

B5