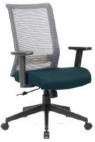

Seat upholstered in black LeatherPlus and back upholstered in breathable mesh fabric •

\* Available in matching guest chair (B6409)

BG

B6406

Pewter finished loop armrests • 25" pewter finished base

OVERALL DIMENSIONS: 25"W x 26"D x 37" - 40"H

В. B6416Upholstered in mesh fabric, which allows air to pass to prevent body heat and moisture build-up  $\,^{ullet}\,$  Pewter finished loop armrests  $\,^{ullet}\,$  25" pewter finished base

\* Available in matching guest chair (B6419-)

D

ORANGE (OR)

CHARCOAL GREY (CG)

PURPLE (PR)

OVERALL DIMENSIONS: 25"W x 26"D x 37" - 40"H

For more information on chair features see page 3.

|    | _        |                                                                                                                                                                                                                                        | •            |            |
|----|----------|----------------------------------------------------------------------------------------------------------------------------------------------------------------------------------------------------------------------------------------|--------------|------------|
|    |          |                                                                                                                                                                                                                                        |              |            |
| C. | B6888-BK | Upholstered in mesh fabric, which allows air to pass to prevent body heat and moisture build-<br>up • Seat slider allows the user to easily adjust the seat depth • Contemporary ergonomic<br>mesh back • Pivot arms • 27" chrome base |              | BLACK (BK) |
|    |          | *Available chair model with headrest (B6888-BK-HR)  OVERALL DIMENSIONS: 27"W x 27"D x 40.5" - 45.5"H                                                                                                                                   |              |            |
| D. | B6338    | Seat upholstered in SereneSoft fabric and back upholstered in mesh fabric Ratchet back with active lumbar support Contemporary ergonomic mesh back 27" nylon base                                                                      | <b>ABGF0</b> | BLACK (BK) |
|    |          | * Available chair model with headrest (B6338-HR)  * Available with optional seat slider (B6338-SS)                                                                                                                                     |              |            |
|    |          | OVERALL DIMENSIONS: 27"W x 28"D x 40" - 45.5"H                                                                                                                                                                                         |              |            |
| E. | B580     | Back upholstered in unique "web" fabric, which allows air to pass • Seat surface and outer back upholstered in LeatherPlus • "Web" back distributes weight evenly and provides the                                                     | ABGDU        | BLACK (BK) |