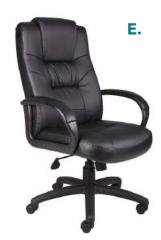

OVERALL DIMENSIONS: 27"W x 30"D x 44.5" - 48"H

GREY (GY)

AIOGAN

For more information on chair features see page 3.

OVERALL DIMENSIONS: 27"W x 30"D x 43.5" - 47"H

**GUEST CHAIR** 

(B7519)

|    | MODEL          | DESCRIPTION                                                                                                                                                                                                                           | FEATURES        | COLORS       |
|----|----------------|---------------------------------------------------------------------------------------------------------------------------------------------------------------------------------------------------------------------------------------|-----------------|--------------|
| C. | B686           | Upholstered in black LeatherPlus • Mid-back passive ergonomic seating with built-in lumbar support • 27" nylon base                                                                                                                   | A B             | BLACK (BK)   |
|    |                | * Available in matching guest chair (B689)                                                                                                                                                                                            | $\Theta$ $\Phi$ |              |
|    |                | OVERALL DIMENSIONS: 27"W x 29"D x 38" - 41"H                                                                                                                                                                                          |                 |              |
| D. | B760C-GR       | Upholstered in granite linen • 27" chrome base                                                                                                                                                                                        | A B             | GRANITE (GR) |
|    | D700C-GR       | * Available in matching guest chair (B769W-GR)                                                                                                                                                                                        | $\Theta$ $\Phi$ |              |
|    |                | OVERALL DIMENSIONS: 30.5"W x 27"D x 34.5" - 37"H                                                                                                                                                                                      |                 |              |
| E. | B7501<br>B7506 | Upholstered in black LeatherPlus • High back styling with extra lumbar support • Padded armrests covered with Caressoft upholstery • 27" nylon base                                                                                   | <b>A B</b>      | BLACK (BK)   |
|    | B7300          | * Available in matching mid-back chair (B7506)   Dimensions: 27"W x 30"D x 39.5" - 43"H  * Available in matching guest chair (B7509 or B7519)  * Optional knee tilt mechanism for high back or mid back styled chairs (B7502 / B7507) | <b>G D</b>      |              |