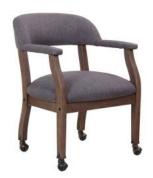

## B9540 | B9545 ~ CAPTAIN'S GUEST ARM CHAIR SERIES

(B9540-BY)

(B9540-BE)

(B9540DW-SG)

(B9545-BK)

(B9545-BY)

(B9545-BE)

(B9545DW-SG)

| MODEL |        | DESCRIPTION                                                                                                                                                                                                                                                                                                                                                  | SIZE               | CC         | LORS            |
|-------|--------|--------------------------------------------------------------------------------------------------------------------------------------------------------------------------------------------------------------------------------------------------------------------------------------------------------------------------------------------------------------|--------------------|------------|-----------------|
| D.    | B9540- | Hand applied brass nail head trim • Classic traditional styling • No-sag spring seat  B9540-BK: Upholstered in black Caressoft with mahogany finished wood                                                                                                                                                                                                   | 24"W x 26"D x 31"H | BLACK (BK) | OXBLOOD (BY)    |
|       |        | B9540-BE: Upholstered in blue vinyl with mahogany finished wood B9540-BY: Upholstered in oxblood vinyl with mahogany finished wood B9540DW-SG: Upholstered in commercial slate grey linen with driftwood finished wood (Hand applied brass nail head trim NOT featured for chair model)                                                                      |                    | BLUE (BE)  | SLATE GREY (SG) |
| E.    | B9545- | Hand applied brass nail head trim • Classic traditional styling • No-sag spring seat • Hooded brass casters                                                                                                                                                                                                                                                  | 24"W x 26"D x 31"H | BLACK (BK) | OXBLOOD (BY)    |
|       |        | B9545-BK: Upholstered in black Caressoft with mahogany finished wood B9545-BE: Upholstered in blue vinyl with mahogany finished wood B9545-BY: Upholstered in oxblood vinyl with mahogany finished wood B9545DW-SG: Upholstered in commercial slate grey linen with driftwood finished wood (Hand applied brass nail head trim NOT featured for chair model) |                    | BLUE (BE)  | SLATE GREY (SG) |