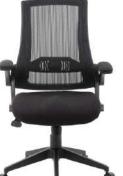

В. B6416Upholstered in mesh fabric, which allows air to pass to prevent body heat and moisture build-up  $\,^{ullet}\,$  Pewter finished loop armrests  $\,^{ullet}\,$  25" pewter finished base

\* Available in matching guest chair (B6419-)

D

ORANGE (OR)

CHARCOAL GREY (CG)

PURPLE (PR)

OVERALL DIMENSIONS: 25"W x 26"D x 37" - 40"H

For more information on chair features see page 3.

|    | _        |                                                                                                                                                                                                                                        | •            |            |
|----|----------|----------------------------------------------------------------------------------------------------------------------------------------------------------------------------------------------------------------------------------------|--------------|------------|
|    |          |                                                                                                                                                                                                                                        |              |            |
| C. | B6888-BK | Upholstered in mesh fabric, which allows air to pass to prevent body heat and moisture build-<br>up • Seat slider allows the user to easily adjust the seat depth • Contemporary ergonomic<br>mesh back • Pivot arms • 27" chrome base |              | BLACK (BK) |
|    |          | *Available chair model with headrest (B6888-BK-HR)  OVERALL DIMENSIONS: 27"W x 27"D x 40.5" - 45.5"H                                                                                                                                   |              |            |
| D. | B6338    | Seat upholstered in SereneSoft fabric and back upholstered in mesh fabric Ratchet back with active lumbar support Contemporary ergonomic mesh back 27" nylon base                                                                      | <b>ABGF0</b> | BLACK (BK) |
|    |          | * Available chair model with headrest (B6338-HR)  * Available with optional seat slider (B6338-SS)                                                                                                                                     |              |            |
|    |          | OVERALL DIMENSIONS: 27"W x 28"D x 40" - 45.5"H                                                                                                                                                                                         |              |            |
| E. | B580     | Back upholstered in unique "web" fabric, which allows air to pass • Seat surface and outer back upholstered in LeatherPlus • "Web" back distributes weight evenly and provides the                                                     | ABGDU        | BLACK (BK) |