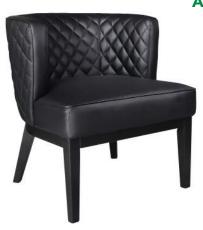

BLACK (BK)           |
|    |           | OVERALL DIMENSIONS: 27"W x 27"D x 46" - 49"H                                                                                                    |     |                      |
| D. | B16533-   | Upholstered in Caressoft • Chrome fixed armrests with removable arm pads • Chrome footring • 27" chrome base                                    | A B | BLACK (BK) GREY (GY) |
|    |           | OVRALL DIMENSIONS: 27"W x 26.5"D x 45.5" -53.5"H                                                                                                |     |                      |
| E. | B16223-BK | Upholstered in black Caressoft vinyl and breathable mesh back Built-in lumbar support Flip armrests 20" diameter chrome footring 25" nylon base | A B | BLACK (BK)           |





(B529QBK-BK)



















B529-

Fashionable accent, guest or reception chair • Extra large padded seat for extra comfort

B529QBK-BK: Upholstered in quilted black CaressoftPlus with black wood legs B529BK-BK: Upholstered in black CaressoftPlus with black wood legs B529DW-BG: Upholstered in beige commercial grade linen with driftwood finished legs

B529DW-SG: Upholstered in slate grey commercial grade linen with driftwood finished legs B529DWS-MG: Upholstered in medium grey commercial grade linen, driftwood finished legs, and silver nail head trim

BEIGE (BG)

BLACK (BK)

SLATE GREY (SG)

MEDIUM GREY (MG)

SLATE GREY (SG)

B9580-

NO TOOLS REQUIRED FOR ASSEMBLY • Thick padded back and seat cushions • Hardwood frame

B9580BK-BK: Upholstered in black LeatherPlus with black wood fra