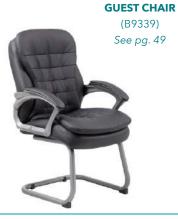

BLACK (BK)

OVERALL DIMENSIONS: 27"W x 29"D x 42" - 45"H

**MID-BACK CHAIR** (B7906)

Upholstered in black Caressoft ● Executive high back styling with extra lumbar support ● Padded armrests B7901 D. 27" nylon base B7906 \* Available in matching mid-back chair (B7906) | Dimensions:  $27"W \times 31"D \times 40" - 43.5"H$ \* Available in matching guest chair (B7909) \* Optional knee tilt mechanism for high-back or mid-back styled chair models (B7902 / B7907) OVERALL DIMENSIONS: 27"W x 30"D x 43.5" - 47"H B9331 Upholstered in black CaressoftPlus • Pillow top cushions for added comfort • Pewter finished armrests • 27" nylon base B9336 \* Available in matching mid-back chair (B9336) | Dimensions: 27"W x 30"D x 38" - 41"H \* Available in matching guest chair (B9339) OVERALL DIMENSIONS: 27"W x 31.5"D x 43.5" - 46.5"H B7401 Upholstered in black Caressoft • Executive high back styling with extra lumbar support • Padded armrests • 27" nylon base B7406