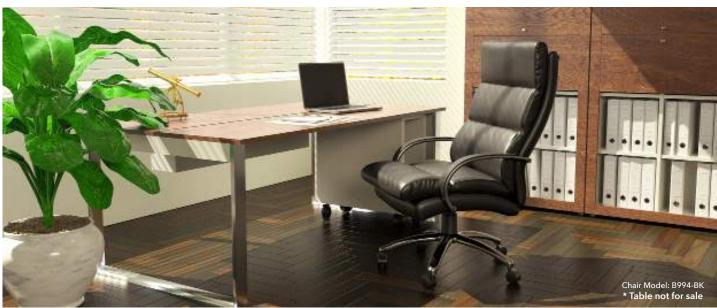

# **400 LB WEIGHT CAPACITY**

C.

|    | MODEL   | DESCRIPTION                                                                                                                                                                   | FEATURES       | COLORS     |
|----|---------|-------------------------------------------------------------------------------------------------------------------------------------------------------------------------------|----------------|------------|
| C. | B990-CP | Upholstered in black Caressoft • Wrap around steel frame construction • 27" black steel base • 400 lb weight capacity  OVERALL DIMENSIONS: 31"W x 32"D x 43" - 46"H           | <b>A B G G</b> | BLACK (BK) |
| D. | B994-BK | Upholstered in black Caressoft Padded metal arms Reinforced lumbar support 27" chrome metal base 400 lb weight capacity  OVERALL DIMENSIONS: 27.5"W x 31.5"D x 43.5" - 46.5"H | A B G D        | BLACK (BK) |