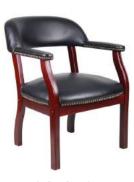

## B9540 | B9545 ~ CAPTAIN'S GUEST ARM CHAIR SERIES

(B9540-BY)

(B9540-BE)

(B9540DW-SG)

(B9545-BK)

(B9545-BY)

(B9545-BE)

(B9545DW-SG)

| MODEL |        | DESCRIPTION                                                                                                                                                                                                                                                                                                                                                  | SIZE               | CC         | LORS            |
|-------|--------|--------------------------------------------------------------------------------------------------------------------------------------------------------------------------------------------------------------------------------------------------------------------------------------------------------------------------------------------------------------|--------------------|------------|-----------------|
| D.    | B9540- | Hand applied brass nail head trim • Classic traditional styling • No-sag spring seat  B9540-BK: Upholstered in black Caressoft with mahogany finished wood                                                                                                                                                                                                   | 24"W x 26"D x 31"H | BLACK (BK) | OXBLOOD (BY)    |
|       |        | B9540-BE: Upholstered in blue vinyl with mahogany finished wood B9540-BY: Upholstered in oxblood vinyl with mahogany finished wood B9540DW-SG: Upholstered in commercial slate grey linen with driftwood finished wood (Hand applied brass nail head trim NOT featured for chair model)                                                                      |                    | BLUE (BE)  | SLATE GREY (SG) |
| E.    | B9545- | Hand applied brass nail head trim • Classic traditional styling • No-sag spring seat • Hooded brass casters                                                                                                                                                                                                                                                  | 24"W x 26"D x 31"H | BLACK (BK) | OXBLOOD (BY)    |
|       |        | B9545-BK: Upholstered in black Caressoft with mahogany finished wood B9545-BE: Upholstered in blue vinyl with mahogany finished wood B9545-BY: Upholstered in oxblood vinyl with mahogany finished wood B9545DW-SG: Upholstered in commercial slate grey linen with driftwood finished wood (Hand applied brass nail head trim NOT featured for chair model) |                    | BLUE (BE)  | SLATE GREY (SG) |