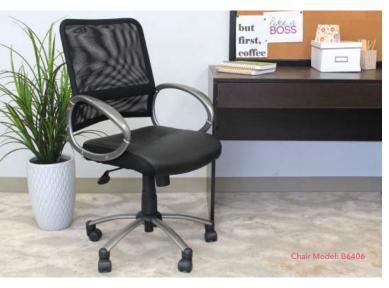

Seat upholstered in black LeatherPlus and back upholstered in breathable mesh fabric •

\* Available in matching guest chair (B6409)

BG

B6406

Pewter finished loop armrests • 25" pewter finished base

OVERALL DIMENSIONS: 25"W x 26"D x 37" - 40"H