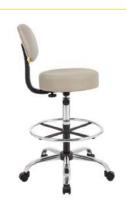

|            |                               |
| -  | B210V-    | Upholstered in ultra-soft and durable Caressoft • Molded foam seat cushion • 25" nylon base                                                                                                                                                                                             | <b>△</b> B | BLACK CHARCOAL GREY (BK) (CG) |
| E. | DZ 10V-   | OVERALL DIMENSIONS: 25"W x 25"D x 18" - 23"H                                                                                                                                                                                                                                            |            |                               |









Available with chrome footring (B16240)

В.







Available with chrome footring (B16245)





B240-B16240-

B245-

B16245-

Upholstered in Caressoft vinyl  $\mathbf{or}$  black antimicrobial vinyl  $^{ullet}$  4" thick molded foam seat for improved durability  $^{ullet}$  Adjustable seat height with 6" vertical height range  $^{ullet}$  25" Chrome base

B16240: Available stool with 20" chrome footring | Dimensions:  $25\text{"W} \times 25\text{"D} \times 28\text{"-} 34\text{"H}$ 

OVERALL DIMENSIONS: 25"W x 24"D x 20.5"- 26.5"H Upholstered in Caressoft vinyl or black antimicrobial vinyl Back cushion with adjustable back

depth • 4" thick molded foam seat for improved durability • Adjustable seat height with 6" vertical height range • Ergonomic design emulates the natural shape of the spine to increase comfort and productivity • 25" chr