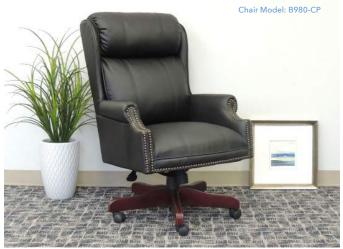

**A B** 

BLACK (BK)

OXBLOOD (BY)

OVERALL DIMENSIONS: 27"W x 28"D x 43" - 47"H

B905-

| B906DW-MG | Upholstered in medium grey commercial linen • Mid-back style • Classic traditional button tufted styling • Driftwood finished arms • 27" driftwood finished base  OVERALL DIMENSIONS: 27"W x 29.5"D x 38.5" - 42.5"H |                                                                                                                                                                                                                                                                                                                                                                                                                                                                                                      |                                                                                                                                                                                                                                                                                                                                                                                                                                                                                                                                                                                                    | MEDIUM GREY (MG)                                                                                                                                                                                                                                                                                                                                                                                                                                                                                                                                                                                   |
|-----------|----------------------------------------------------------------------------------------------------------------------------------------------------------------------------------------------------------------------|------------------------------------------------------------------------------------------------------------------------------------------------------------------------------------------------------------------------------------------------------------------------------------------------------------------------------------------------------------------------------------------------------------------------------------------------------------------------------------------------------|----------------------------------------------------------------------------------------------------------------------------------------------------------------------------------------------------------------------------------------------------------------------------------------------------------------------------------------------------------------------------------------------------------------------------------------------------------------------------------------------------------------------------------------------------------------------------------------------------|----------------------------------------------------------------------------------------------------------------------------------------------------------------------------------------------------------------------------------------------------------------------------------------------------------------------------------------------------------------------------------------------------------------------------------------------------------------------------------------------------------------------------------------------------------------------------------------------------|
| В800-     | Upholstered in black Caressoft <b>or</b> oxblood vinyl • Hand applied brass nail head trim • Classic traditional button tufted styling • 27" mahogany finished base                                                  | A                                                                                                                                                                                                                                                                                                                                                                                                                                                                                                    | B                                                                                                                                                                                                                                                                                                                                                                                                                                                                                                                                                                                                  | BLACK (BK) OXBLOOD (BY)                                                                                                                                                                                                                                                                                                                                                                                                                                                                                                                                                                            |
|           | * Available in matching guest chair (B809-)                                                                                                                                                                          | 0                                                                                                                                                                                                                                                                                                                                                                                                                                                                                                    | O                                                                                                                                                                                                                                                                                                                                                                                                                                                                                                                                                                                                  |                                                                                                                                                                                                                                                                                                                                                                                                                                                                                                                                                                                                    |
|           | OVERALL DIMENSIONS: 30"W x 34"D x 44" - 47"H                                                                                                                                                                         |                                                                                                                                                                                                                                                                                                                                                                                                                                                                                                      |                                                                                                                                                                                                                                                                                                                                                                                                                                                                                                                                                                                                    |                                                                                                                                                                                                                                                                                                                                                                                                                                                                                                                                                                                                    |
| B980-CP   | Upholstered in black Caressoft Classic traditional styling Hand applied brass nail head trim 8-way hand-tied coil construction seat 27" metal base with mahogany finished wood caps                                  | <b>A</b>                                                                                                                                                                                                                                                                                                                                                                                                                                                                                             | B<br>D                                                                                                                                                                                                                                                                                                                                                                                                                                                                                                                                                                                             | BLACK (CP)                                                                                                                                                                                                                                                                                                                                                                                                                                                                                                                                                                                         |
|           | B800-                                                                                                                                                                                                                | tufted styling • Driftwood finished arms • 27" driftwood finished base  OVERALL DIMENSIONS: 27"W x 29.5"D x 38.5" - 42.5"H  B800-  Upholstered in black Caressoft • oxblood vinyl • Hand applied brass nail head trim • Classic traditional button tufted styling • 27" mahogany finished base  * Available in matching guest chair (B809-)  OVERALL DIMENSIONS: 30"W x 34"D x 44" - 47"H  B980-CP  Upholstered in black Caressoft • Classic traditional styling • Hand applied brass nail head trim | tufted styling • Driftwood finished arms • 27" driftwood finished base  OVERALL DIMENSIONS: 27"W x 29.5"D x 38.5" - 42.5"H  B800-  Upholstered in black Caressoft • or oxblood vinyl • Hand applied brass nail head trim • Classic traditional button tufted styling • 27" mahogany finished base  * Available in matching guest chair (B809-)  OVERALL DIMENSIONS: 30"W x 34"D x 44" - 47"H  B980-CP  Upholstered in black Caressoft • Classic traditional styling • Hand applied brass nail head trim • 8-way hand-tied coil construction seat • 27" metal base with mahogany finished wood caps | tufted styling • Driftwood finished arms • 27" driftwood finished base  OVERALL DIMENSIONS: 27"W x 29.5"D x 38.5" - 42.5"H   B800-  Upholstered in black Caressoft or oxblood vinyl • Hand applied brass nail head trim • Classic traditional button tufted styling • 27" mahogany finished base  * Available in matching guest chair (B809-)  OVERALL DIMENSIONS: 30"W x 34"D x 44" - 47"H   B980-CP  Upholstered in black Caressoft • Classic traditional styling • Hand applied brass nail head trim • 8-way hand-tied coil construction seat • 27" metal base with mahogany finished wood caps |