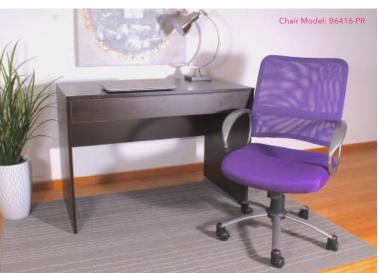

В. B6416Upholstered in mesh fabric, which allows air to pass to prevent body heat and moisture build-up  $\,^{ullet}\,$  Pewter finished loop armrests  $\,^{ullet}\,$  25" pewter finished base

\* Available in matching guest chair (B6419-)

D

ORANGE (OR)

CHARCOAL GREY (CG)

PURPLE (PR)

OVERALL DIMENSIONS: 25"W x 26"D x 37" - 40"H

For more information on chair features see page 3.

|    | _        |                                                                                                                                                                                                                                        | •            |            |
|----|----------|----------------------------------------------------------------------------------------------------------------------------------------------------------------------------------------------------------------------------------------|--------------|------------|
|    |          |                                                                                                                                                                                                                                        |              |            |
| C. | B6888-BK | Upholstered in mesh fabric, which allows air to pass to prevent body heat and moisture build-<br>up • Seat slider allows the user to easily adjust the seat depth • Contemporary ergonomic<br>mesh back • Pivot arms • 27" chrome base |              | BLACK (BK) |
|    |          | *Available chair model with headrest (B6888-BK-HR)  OVERALL DIMENSIONS: 27"W x 27"D x 40.5" - 45.5"H                                                                                                                                   |              |            |
| D. | B6338    | Seat upholstered in SereneSoft fabric and back upholstered in mesh fabric Ratchet back with active lumbar support Contemporary ergonomic mesh back 27" nylon base                                                                      | <b>ABGF0</b> | BLACK (BK) |
|    |          | * Available chair model with headrest (B6338-HR)  * Available with optional seat slider (B6338-SS)                                                                                                                                     |              |            |
|    |          | OVERALL DIMENSIONS: 27"W x 28"D x 40" - 45.5"H                                                                                                                                                                                         |              |            |
| E. | B580     | Back upholstered in unique "web" fabric, which allows air to pass • Seat surface and outer back upholstered in LeatherPlus • "Web" back distributes weight evenly and provides the                                                     | ABGDU        | BLACK (BK) |