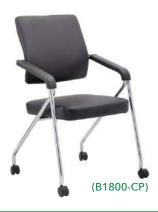

OVERALL DIMENSIONS: 27"W x 28"D x 48" - 51"H

Upholstered in black CaressoftPlus  $\,^{ullet}\,$  Adjustable height armrests  $\,^{ullet}\,$  27" nylon base B730-BK

OVERALL DIMENSIONS: 27"W x 29"D x 44" - 47"H