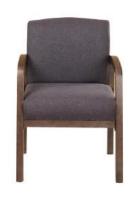

MODEL

Classic traditional button tufted styling Driftwood finished armrests 27" driftwood finished base

B905DW-CMP: upholstered in champagne velvet fabric

CHAMPAGNE (CMP)

CHAMPAGNE (CMP)

OVERALL DIMENSIONS: 27"W x 28"D x 43" - 47"H

B905DW-NV: upholstered in denim blue commercial linen B905DW-SG: upholstered in slate grey commercial linen

Upholstered in oxblood vinyl **or** black Caressoft • Hand applied brass nail head trim • Classic traditional button tufted styling • 27" mahogany finished base

**A B** 

BLACK (BK)

OXBLOOD (BY)

OVERALL DIMENSIONS: 27"W x 28"D x 43" - 47"H

B905-

| B906DW-MG | Upholstered in medium grey commercial linen • Mid-back style • Classic traditional button tufted styling • Driftwood finished arms • 27" driftwood finished base  OVERALL DIMENSIONS: 27"W x 29.5"D x 38.5" - 42.5"H |                                                                                                                                                                                                                                                                                                                                                                                                                                                                                                      |                                                                                                                                                                                                                                                                                                                                                                                                                                                                                                                                                                                                    | MEDIUM GREY (MG)                                                                                                                                                                                                                                                                                                                                                                                                                                                                                                                                                                                   |
|-----------|----------------------------------------------------------------------------------------------------------------------------------------------------------------------------------------------------------------------|------------------------------------------------------------------------------------------------------------------------------------------------------------------------------------------------------------------------------------------------------------------------------------------------------------------------------------------------------------------------------------------------------------------------------------------------------------------------------------------------------|----------------------------------------------------------------------------------------------------------------------------------------------------------------------------------------------------------------------------------------------------------------------------------------------------------------------------------------------------------------------------------------------------------------------------------------------------------------------------------------------------------------------------------------------------------------------------------------------------|----------------------------------------------------------------------------------------------------------------------------------------------------------------------------------------------------------------------------------------------------------------------------------------------------------------------------------------------------------------------------------------------------------------------------------------------------------------------------------------------------------------------------------------------------------------------------------------------------|
| В800-     | Upholstered in black Caressoft <b>or</b> oxblood vinyl • Hand applied brass nail head trim • Classic traditional button tufted styling • 27" mahogany finished base                                                  | A                                                                                                                                                                                                                                                                                                                                                                                                                                                                                                    | B                                                                                                                                                                                                                                                                                                                                                                                                                                                                                                                                                                                                  | BLACK (BK) OXBLOOD (BY)                                                                                                                                                                                                                                                                                                                                                                                                                                                                                                                                                                            |
|           | * Available in matching guest chair (B809-)                                                                                                                                                                          | 0                                                                                                                                                                                                                                                                                                                                                                                                                                                                                                    | O                                                                                                                                                                                                                                                                                                                                                                                                                                                                                                                                                                                                  |                                                                                                                                                                                                                                                                                                                                                                                                                                                                                                                                                                                                    |
|           | OVERALL DIMENSIONS: 30"W x 34"D x 44" - 47"H                                                                                                                                                                         |                                                                                                                                                                                                                                                                                                                                                                                                                                                                                                      |                                                                                                                                                                                                                                                                                                                                                                                                                                                                                                                                                                                                    |                                                                                                                                                                                                                                                                                                                                                                                                                                                                                                                                                                                                    |
| B980-CP   | Upholstered in black Caressoft Classic traditional styling Hand applied brass nail head trim 8-way hand-tied coil construction seat 27" metal base with mahogany finished wood caps                                  | <b>A</b>                                                                                                                                                                                                                                                                                                                                                                                                                                                                                             | B<br>D                                                                                                                                                                                                                                                                                                                                                                                                                                                                                                                                                                                             | BLACK (CP)                                                                                                                                                                                                                                                                                                                                                                                                                                                                                                                                                                                         |
|           | B800-                                                                                                                                                                                                                | tufted styling • Driftwood finished arms • 27" driftwood finished base  OVERALL DIMENSIONS: 27"W x 29.5"D x 38.5" - 42.5"H  B800-  Upholstered in black Caressoft • oxblood vinyl • Hand applied brass nail head trim • Classic traditional button tufted styling • 27" mahogany finished base  * Available in matching guest chair (B809-)  OVERALL DIMENSIONS: 30"W x 34"D x 44" - 47"H  B980-CP  Upholstered in black Caressoft • Classic traditional styling • Hand applied brass nail head trim | tufted styling • Driftwood finished arms • 27" driftwood finished base  OVERALL DIMENSIONS: 27"W x 29.5"D x 38.5" - 42.5"H  B800-  Upholstered in black Caressoft • or oxblood vinyl • Hand applied brass nail head trim • Classic traditional button tufted styling • 27" mahogany finished base  * Available in matching guest chair (B809-)  OVERALL DIMENSIONS: 30"W x 34"D x 44" - 47"H  B980-CP  Upholstered in black Caressoft • Classic traditional styling • Hand applied brass nail head trim • 8-way hand-tied coil construction seat • 27" metal base with mahogany finished wood caps | tufted styling • Driftwood finished arms • 27" driftwood finished base  OVERALL DIMENSIONS: 27"W x 29.5"D x 38.5" - 42.5"H   B800-  Upholstered in black Caressoft or oxblood vinyl • Hand applied brass nail head trim • Classic traditional button tufted styling • 27" mahogany finished base  * Available in matching guest chair (B809-)  OVERALL DIMENSIONS: 30"W x 34"D x 44" - 47"H   B980-CP  Upholstered in black Caressoft • Classic traditional styling • Hand applied brass nail head trim • 8-way hand-tied coil construction seat • 27" metal base with mahogany finished wood caps |