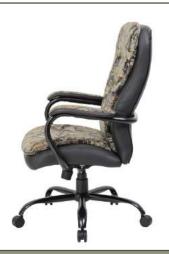

# **400 LB WEIGHT CAPACITY**

|    | MODEL   | DESCRIPTION                                                                                                                                                                                     | FEATURES     | COLORS                  |
|----|---------|-------------------------------------------------------------------------------------------------------------------------------------------------------------------------------------------------|--------------|-------------------------|
| A. | B992-BK | Upholstered in black LeatherPlus • Patented design with a plush pillow top • Padded arms incorporated into steel wrap around style construction • 27" black steel base • 400 lb weight capacity | <b>A B O</b> | BLACK (BK)              |
|    |         | OVERALL DIMENSIONS: 31"W x 32"D x 44.5" - 47"H                                                                                                                                                  |              |                         |
| B. | B991-   | Wrap around steel frame construction • 27" black steel base • 400 lb weight capacity                                                                                                            | A B C        | BLACK (CP) BROWN (BB)   |
|    |         | B991-CP: Upholstered in black Caressoft B991-GY: Upholstered in grey Caressoft B991-BB: Upholstered in brown LeatherPlus                                                                        | O            | GREY (GY) MOSSY OAK (MO |
|    |         | B991-MO: Upholstered in Mossy Oak licensed brand fabric                                                                                                                                         |              |                         |