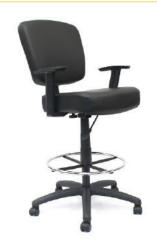

ontoured back and seat help to relieve back strain • 20" diameter chrome footring • 25" nylon base

B1616:

BLACK (BK)

B1616-B1617-

\* Available stool with adjustable armrests (B1616)

\* Available stool with loop armrests (B1617)



OVERALL DIMENSIONS: 25"W x 25"D x 44.5" - 49.5"H

GREY (GY) BURGUNDY (BY)

B1690-

B1691-

Upholstered in crepe fabric **or** black Caressoft • Contoured back and seat help to relieve back strain • 20" diameter chrome footring • 27" nylon base



GREY (GY)

BURGUNDY (BY)

BLUE (BE)

\* Available stool with height adjustable armrests (B1691)

OVERALL DIMENSIONS: 25"W x 25"D x 41.5" - 49.5"H





Optional glides: Interchangable with standard casters



Available with height adjustable armrests (B1636-/B1646-)



Available with loop armrests (B1637-/B1647-)







Available with height adjustable armrests (B1681-)

## A B F O

B1636 / B1646:

## BLACK CREPE FABRIC

BLACK LEATHERPLUS

B1635 / B1645 B1636 / B1646 B1637 / B1647 Upholstered in black crepe fabric (B1635/B1636/1637) **or** black LeatherPlus (B1645/B1646/ B1647) • 20" diameter chrome footring • 27" nylon base

- \* Available stool with adjustable armrests (B1636 / B1646)
- \* Available stool with loop armrests (B1637 / B1647)

OVERALL DIMENSIONS: 25"W x 35.5"D x 43.5" - 48"H

Upholstered in black Caressoft • Extra large seat and back cushions • 20" diameter chrome footring • 27" nylon base

\* Available with adjustable armrests (B1681)



BLACK (BK)





B1680 B1681

OVERALL DIMENSIONS: 27"W x 27"D x 43" - 46.5"H













OVERALL DIMENSIONS: 25"W x 25.5"D x 44.5" - 47.5"H





|