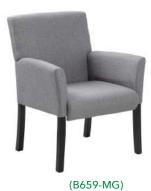

ith black wood legs B529BK-BK: Upholstered in black CaressoftPlus with black wood legs B529DW-BG: Upholstered in beige commercial grade linen with driftwood finished legs

B529DW-SG: Upholstered in slate grey commercial grade linen with driftwood finished legs B529DWS-MG: Upholstered in medium grey commercial grade linen, driftwood finished legs, and silver nail head trim

BEIGE (BG)

BLACK (BK)

SLATE GREY (SG)

MEDIUM GREY (MG)

SLATE GREY (SG)

B9580-

NO TOOLS REQUIRED FOR ASSEMBLY • Thick padded back and seat cushions • Hardwood frame

B9580BK-BK: Upholstered in black LeatherPlus with black wood frame B9580DW-SG: Upholstered in slate grey commercial linen with driftwood finished frame





Overall dimensions: 23"W x 27"D x 34"H

OVERALL DIMENSIONS: 25.5"W x 29"D x 28"H

C.

















N6ST-M

MODEL

DESCRIPTION

COLORS

Mid-back box arm styling • Easy cleaning

B639-BK
B639-BK
B659-MG
B669BK-SG
B669BK-SG: Upholstered in black Caressoft with mahogany legs
B669BK-SG: Upholstered in medium grey commercial linen with black legs
B669BK-SG: Upholstered in tufted slate grey commercial linen with black legs

OVERALL DIMENSIONS: 26"W x 27"D x 35.5"H

Upholstered in Caressoft • Mid-back box arm chair • Mahogany wood finish • Chairs can be connected

\* Optional mahogany finished connecting tables available (N6CT-M / N6ST-M)

OVERALL DIMENSIONS: 24.5"W x 25"D x 35"H

together with optional kit (B6GC)

B629M





Α.







В.











#### MODEL

A. B9501 B9503 B9505 DESCRIPTION

Powder coated steel frames and molded arm caps • Waterfall seat reduces stress on legs •

B9501