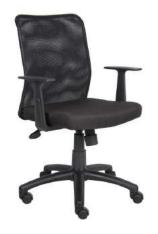

LIGHT GREY (B6COVER11-LG)

**PURPLE** (B6COVER10-PR)

**GREEN** (B6COVER15-GN)

**DARK GREY** (B6COVER08-DG)

NAVY (B6COVER09-NV)

A. B6223-BK

B. B6566-

Back upholstered in linear mesh fabric, which allows air to pass to prevent body heat and moisture build-up • Upholstered seat cushion • Flip armrests • 25" nylon base

BLACK (BK)

OVERALL DIMENSIONS: 25"W x 26.5"D x 36.5" - 39.5"H

Upholstered in mesh fabric, which allows air to pass to prevent body heat and moisture build-up Mesh back provides support by conforming to back shape
 Ajustable lumbar support
 27"