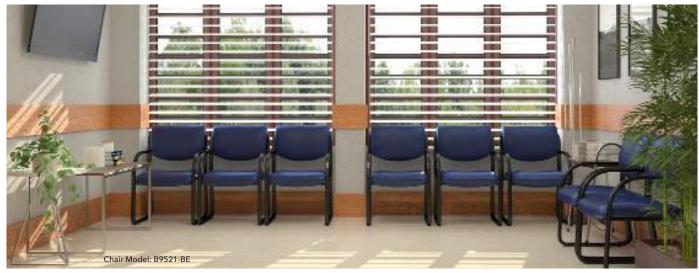

rtons of 4                                                                         | WHITE      |  |  |
|    |            | OVERALL DIMENSIONS: 22.5"W x 21"D x 42"H                                                                                                                                                    |            |  |  |
| G. | B9557M-BK  | Upholstered in black crepe fabric ● Sturdy hardwood frame ● Rich mahogany finish on all wood components                                                                                     | BLACK (BK) |  |  |
|    |            | OVERALL DIMENSIONS: 22"W x 25.5"D x 34.5"H                                                                                                                                                  |            |  |  |











В.









(B9521-BE)

(B9521-BY)

(B9521-GY)

(B9521-BK)

B9519 B9529 B9539

Upholstered in LeatherPlus • Polished tubular steel frame coated with black scratch resistant finish • Thick contoured seat and back cushions for added comfort support • Moves smoothly over hard surface and plush carpet

B9519 - Upholstered in black LeatherPlus with padded armrests

B9529 - Upholstered in black LeatherPlus without padded armrests

**B9539** - Upholstered in black LeatherPlus **without** armrests

OVERALL DIMENSIONS: 23"W x 24.5"D x 34.5"H

В. B9521Upholstered in contract fabric • Polished tubular steel frame coated with black scratch resistant finish • Thick contoured seat and back cushions for added comfort support 

Curved arms easily clear front edges when pulled close to the table







G