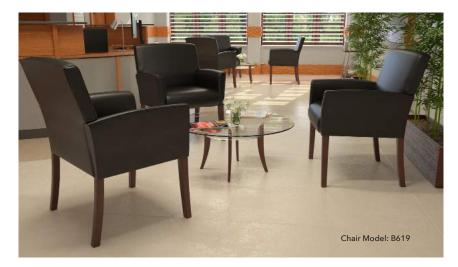

OVERALL DIMENSIONS: 27"W x 28"D x 48" - 51"H

Upholstered in black CaressoftPlus  $\,^{ullet}\,$  Adjustable height armrests  $\,^{ullet}\,$  27" nylon base B730-BK

OVERALL DIMENSIONS: 27"W x 29"D x 44" - 47"H