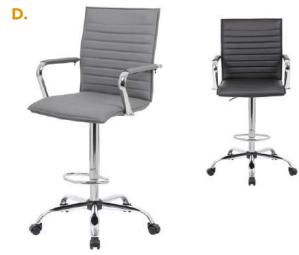

636-/B1646-)



Available with loop armrests (B1637-/B1647-)







Available with height adjustable armrests (B1681-)

## A B F O

B1636 / B1646:

## BLACK CREPE FABRIC

BLACK LEATHERPLUS

B1635 / B1645 B1636 / B1646 B1637 / B1647 Upholstered in black crepe fabric (B1635/B1636/1637) **or** black LeatherPlus (B1645/B1646/ B1647) • 20" diameter chrome footring • 27" nylon base

- \* Available stool with adjustable armrests (B1636 / B1646)
- \* Available stool with loop armrests (B1637 / B1647)

OVERALL DIMENSIONS: 25"W x 35.5"D x 43.5" - 48"H

Upholstered in black Caressoft • Extra large seat and back cushions • 20" diameter chrome footring • 27" nylon base

\* Available with adjustable armrests (B1681)



BLACK (BK)





B1680 B1681

OVERALL DIMENSIONS: 27"W x 27"D x 43" - 46.5"H













OVERALL DIMENSIONS: 25"W x 25.5"D x 44.5" - 47.5"H





|    |           |                                                                                                                                                 |     | COLORS               |
|----|-----------|-------------------------------------------------------------------------------------------------------------------------------------------------|-----|----------------------|
| C. | B16021    | Upholstered in black mesh fabric • Contoured 4" high density foam seat cushion • 20" diameter chrome footring • 27" nylon base                  |     | BLACK (BK)           |
|    |           | OVERALL DIMENSIONS: 27"W x 27"D x 46" - 49"H