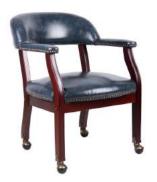

## B9540 | B9545 ~ CAPTAIN'S GUEST ARM CHAIR SERIES

(B9540-BY)

(B9540-BE)

(B9540DW-SG)

(B9545-BK)

(B9545-BY)

(B9545-BE)

(B9545DW-SG)

| MODEL |        | DESCRIPTION                                                                                                                                                                                                                                                                                                                                                  | SIZE               | CC         | LORS            |
|-------|--------|--------------------------------------------------------------------------------------------------------------------------------------------------------------------------------------------------------------------------------------------------------------------------------------------------------------------------------------------------------------|--------------------|------------|-----------------|
| D.    | B9540- | Hand applied brass nail head trim • Classic traditional styling • No-sag spring seat  B9540-BK: Upholstered in black Caressoft with mahogany finished wood                                                                                                                                                                                                   | 24"W x 26"D x 31"H | BLACK (BK) | OXBLOOD (BY)    |
|       |        | B9540-BE: Upholstered in blue vinyl with mahogany finished wood B9540-BY: Upholstered in oxblood vinyl with mahogany finished wood B9540DW-SG: Upholstered in commercial slate grey linen with driftwood finished wood (Hand applied brass nail head trim NOT featured for chair model)                                                                      |                    | BLUE (BE)  | SLATE GREY (SG) |
| E.    | B9545- | Hand applied brass nail head trim • Classic traditional styling • No-sag spring seat • Hooded brass casters                                                                                                                                                                                                                                                  | 24"W x 26"D x 31"H | BLACK (BK) | OXBLOOD (BY)    |
|       |        | B9545-BK: Upholstered in black Caressoft with mahogany finished wood B9545-BE: Upholstered in blue vinyl with mahogany finished wood B9545-BY: Upholstered in oxblood vinyl with mahogany finished wood B9545DW-SG: Upholstered in commercial slate grey linen with driftwood finished wood (Hand applied brass nail head trim NOT featured for chair model) |                    | BLUE (BE)  | SLATE GREY (SG) |