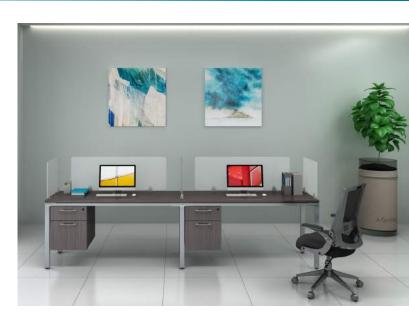

b chair without armholes
- Armrests does not attach to this model
   26" W x 26.5"D x 34.5"H



#### BRS1RA-BB/BK BRS1LA-BB/BK

- Left or right Armrests
- Used in conjuction with BRS12
   4" W x 26"D x 22"H



#### BRS140-BB/BK

- Ottoman
- Reversible Top 24" W x 24"D x 15.5"H



#### **BRS-GC**

(Ganging Clamp)

- 1 required per 2 sectional pieces
  - Included with BRS11/BRS12







#### **BOSS SIMPLE SYSTEM**

A MODULAR BENCHING SYSTEM FOR THOSE WHO ARE LOOKING FOR **QUALITY, FLEXIBLE, CONTEMPORARY** OFFICE SYSTEMS AT A BUDGET PRICE.

#### **OUR SIMPLE SYSTEM:**

DURABLE STEEL FRAMES
FROSTED PLEXIGLASS PANELS
VARIETY OF STORAGE OPTIONS
STANDING HEIGHT DESKS

BY UTILIZING INDIVIDUAL COMPONENTS, A WIDE ARRAY OF BOTH PRIVATE AND COLLABORATION CONFIGURATIONS ARE AVAILABLE.







53



















## **SIMPLE SYSTEM CONFIGURATIONS**

| SGSD001 | SGSD002 | SGSD003