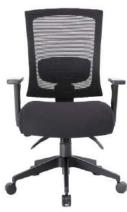

Upholstered in Serenesoft • Contoured 4" high density foam seat cushion • Adjustable height armrests • 27" black nylon base

Breathable premium mesh back and Serenesoft seat • Contoured 4" high density foam

seat cushion • Adjustable height armrests • 27" black nylon base

ABGG 00

OVERALL DIMENSIONS: 27"W x 27"D x 38" - 41"H

**B G F** 

\*Optional seat slider (B6023-SS)

OVERALL DIMENSIONS: 27"W x 27"D x 39" - 42"H