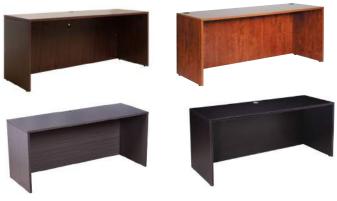

LAR DESK SHELLS:**

| BOSS MODEL# | SIZE (W x D x H) INCHES |
|-------------|-------------------------|
| N101        | 71" W x 36" D x 29.5" H |
| N102        | 66" W x 30" D x 29.5" H |
| N103        | 60" W x 30" D x 29.5" H |
| N104        | 48" W x 24" D x 29.5" H |



#### **BULLET DESK SHELL:**

| BOSS MODEL# | SIZE (W x D x H) INCHES   |
|-------------|---------------------------|
| N147        | 71" W x 35.5" D x 29.5" H |



#### **BOW FRONT DESK SHELL:**

| BOSS MODEL# | SIZE (W x D x H) INCHES    |
|-------------|----------------------------|
| N189        | 71" W x 36/41" D x 29.5" H |





#### **CREDENZA:**

| BOSS MODEL# | SIZE (W x D x H) INCHES |
|-------------|-------------------------|
| N143        | 71" W x 24" D x 29.5" H |
| N111        | 66" W x 24" D x 29.5" H |



## BRIDGE (REVERSIBLE):

| BOSS MODEL# | SIZE (W x D x H) INCHES |
|-------------|-------------------------|
| N170        | 48" W x 24" D x 29.5" H |
| N197        | 42" W x 24" D x 29.5" H |



#### **RETURN (REVERSIBLE):**

| BOSS MODEL# | SIZE (W x D x H) INCHES |
|-------------|-------------------------|
| N145        | 48" W x 24" D x 29.5" H |
| N191        | 42" W x 20" D x 29.5" H |
| N192        | 36" W x 24" D x 29.5" H |
| N196        | 42" W x 24" D x 29.5" H |



AVAILABLE WOOD FINISHES:













| COMPONENTS | TYPE                        | MODEL# | SIZE (W x D x H) INCHES | COLORS AND A               | VAILABILITY               |
|------------|-----------------------------|--------|-------------------------|----------------------------|---------------------------|
|