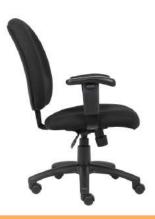

#### WIDTH ADJUSTABLE ARMRESTS

Allow user to adjust arms in and out within set range ONLY during assembly

BLACK (BK) GREY (GY) ABGG B8871-Upholstered in CaressoftPlus • Hinged arms with padded armrests • Designer stitched back cushion • 27" nylon base

OVERALL DIMENSIONS: 27"W x 28"D x 48" - 51"H

Upholstered in black CaressoftPlus  $\,^{ullet}\,$  Adjustable height armrests  $\,^{ullet}\,$  27" nylon base B730-BK

OVERALL DIMENSIONS: 27"W x 29"D x 44" - 47"H