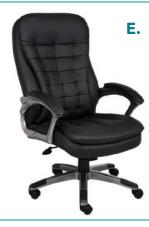

OVERALL DIMENSIONS: 27"W x 30"D x 44.5" - 48"H

GREY (GY)

AIOGAN

For more information on chair features see page 3.

OVERALL DIMENSIONS: 27"W x 30"D x 43.5" - 47"H

**GUEST CHAIR** 

(B7519)

|    | MODEL          | DESCRIPTION                                                                                                                                                                                                                           | FEATURES        | COLORS       |
|----|----------------|---------------------------------------------------------------------------------------------------------------------------------------------------------------------------------------------------------------------------------------|-----------------|--------------|
| C. | B686           | Upholstered in black LeatherPlus • Mid-back passive ergonomic seating with built-in lumbar support • 27" nylon base                                                                                                                   | A B             | BLACK (BK)   |
|    |                | * Available in matching guest chair (B689)                                                                                                                                                                                            | $\Theta$ $\Phi$ |              |
|    |                | OVERALL DIMENSIONS: 27"W x 29"D x 38" - 41"H                                                                                                                                                                                          |                 |              |
| D. | B760C-GR       | Upholstered in granite linen • 27" chrome base                                                                                                                                                                                        | A B             | GRANITE (GR) |
|    | D700C-GR       | * Available in matching guest chair (B769W-GR)                                                                                                                                                                                        | $\Theta$ $\Phi$ |              |
|    |                | OVERALL DIMENSIONS: 30.5"W x 27"D x 34.5" - 37"H                                                                                                                                                                                      |                 |              |
| E. | B7501<br>B7506 | Upholstered in black LeatherPlus • High back styling with extra lumbar support • Padded armrests covered with Caressoft upholstery • 27" nylon base                                                                                   | <b>A B</b>      | BLACK (BK)   |
|    | B7300          | * Available in matching mid-back chair (B7506)   Dimensions: 27"W x 30"D x 39.5" - 43"H  * Available in matching guest chair (B7509 or B7519)  * Optional knee tilt mechanism for high back or mid back styled chairs (B7502 / B7507) | <b>G D</b>      |              |