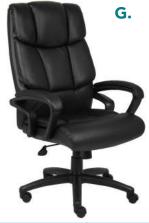

OVERALL DIMENSIONS: 27"W x 30"D x 40" - 43"H

B7601

B7641

G.

Upholstered in black LeatherPlus  $\,^{ullet}$  Pillow top design with a perforated center  $\,^{ullet}$  Padded armrests covered with Caressoft upholstery  $\,^{ullet}$  27" nylon base

\* Optional knee tilt mechanism (B7602)

OVERALL DIMENSIONS: 27"W x 30"D x 45" - 48.5"H

Upholstered in black LeatherPlus • Passive ergonomic seating with built-in lumbar support • Durable polypropylene armrests • 27" nylon base