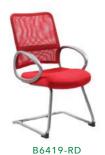

В. B6416Upholstered in mesh fabric, which allows air to pass to prevent body heat and moisture build-up  $\,^{ullet}\,$  Pewter finished loop armrests  $\,^{ullet}\,$  25" pewter finished base

\* Available in matching guest chair (B6419-)

D

ORANGE (OR)

CHARCOAL GREY (CG)

PURPLE (PR)

OVERALL DIMENSIONS: 25"W x 26"D x 37" - 40"H

For more information on chair features see page 3.

|    | _        |                                                                                                                                                                                                                                        | •            |            |
|----|----------|----------------------------------------------------------------------------------------------------------------------------------------------------------------------------------------------------------------------------------------|--------------|------------|
|    |          |                                                                                                                                                                                                                                        |              |            |
| C. | B6888-BK | Upholstered in mesh fabric, which allows air to pass to prevent body heat and moisture build-<br>up • Seat slider allows the user to easily adjust the seat depth • Contemporary ergonomic<br>mesh back • Pivot arms • 27" chrome base |              | BLACK (BK) |
|    |          | *Available chair model with headrest (B6888-BK-HR)  OVERALL DIMENSIONS: 27"W x 27"D x 40.5" - 45.5"H                                                                                                                                   |              |            |
| D. | B6338    | Seat upholstered in SereneSoft fabric and back upholstered in mesh fabric Ratchet back with active lumbar support Contemporary ergonomic mesh back 27" nylon base                                                                      | <b>ABGF0</b> | BLACK (BK) |
|    |          | * Available chair model with headrest (B6338-HR)  * Available with optional seat slider (B6338-SS)                                                                                                                                     |              |            |
|    |          | OVERALL DIMENSIONS: 27"W x 28"D x 40" - 45.5"H                                                                                                                                                                                         |              |            |
| E. | B580     | Back upholstered in unique "web" fabric, which allows air to pass • Seat surface and outer back upholstered in LeatherPlus • "Web" back distributes weight evenly and provides the                                                     | ABGDU        | BLACK (BK) |