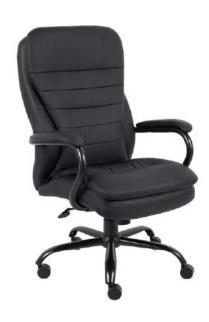

# **400 LB WEIGHT CAPACITY**

|    | MODEL   | DESCRIPTION                                                                                                                                                                                     | FEATURES     | COLORS                  |
|----|---------|-------------------------------------------------------------------------------------------------------------------------------------------------------------------------------------------------|--------------|-------------------------|
| A. | B992-BK | Upholstered in black LeatherPlus • Patented design with a plush pillow top • Padded arms incorporated into steel wrap around style construction • 27" black steel base • 400 lb weight capacity | <b>A B O</b> | BLACK (BK)              |
|    |         | OVERALL DIMENSIONS: 31"W x 32"D x 44.5" - 47"H                                                                                                                                                  |              |                         |
| B. | B991-   | Wrap around steel frame construction • 27" black steel base • 400 lb weight capacity                                                                                                            | A B C        | BLACK (CP) BROWN (BB)   |
|    |         | B991-CP: Upholstered in black Caressoft B991-GY: Upholstered in grey Caressoft B991-BB: Upholstered in brown LeatherPlus                                                                        | O            | GREY (GY) MOSSY OAK (MO |
|    |         | B991-MO: Upholstered in Mossy Oak licensed brand fabric                                                                                                                                         |              |                         |