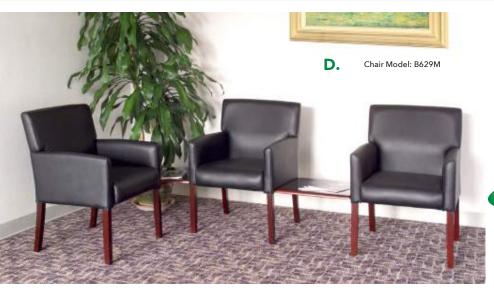

h black wood legs B529BK-BK: Upholstered in black CaressoftPlus with black wood legs B529DW-BG: Upholstered in beige commercial grade linen with driftwood finished legs

B529DW-SG: Upholstered in slate grey commercial grade linen with driftwood finished legs B529DWS-MG: Upholstered in medium grey commercial grade linen, driftwood finished legs, and silver nail head trim

BEIGE (BG)

BLACK (BK)

SLATE GREY (SG)

MEDIUM GREY (MG)

SLATE GREY (SG)

B9580-

NO TOOLS REQUIRED FOR ASSEMBLY • Thick padded back and seat cushions • Hardwood frame

B9580BK-BK: Upholstered in black LeatherPlus with black wood frame B9580DW-SG: Upholstered in slate grey commercial linen with driftwood finished frame





Overall dimensions: 23"W x 27"D x 34"H

OVERALL DIMENSIONS: 25.5"W x 29"D x 28"H

C.

















N6ST-M

MODEL

DESCRIPTION

COLORS

Mid-back box arm styling • Easy cleaning

B639-BK
B639-BK
B659-MG
B669BK-SG
B669BK-SG: Upholstered in black Caressoft with mahogany legs
B669BK-SG: Upholstered in medium grey commercial linen with black legs
B669BK-SG: Upholstered in tufted slate grey commercial linen with black legs

OVERALL DIMENSIONS: 26"W x 27"D x 35.5"H

Upholstered in Caressoft • Mid-back box arm chair • Mahogany wood finish • Chairs can be connected

\* Optional mahogany finished connecting tables available (N6CT-M / N6ST-M)

OVERALL DIMENSIONS: 24.5"W x 25"D x 35"H

together with optional kit (B6GC)

B629M





Α.







В.











#### MODEL

A. B9501 B9503 B9505 DESCRIPTION

Powder coated steel frames and molded arm caps • Waterfall seat reduces stress on legs •

B9501: