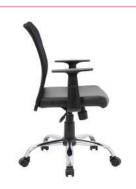

В. B6416Upholstered in mesh fabric, which allows air to pass to prevent body heat and moisture build-up  $\,^{ullet}\,$  Pewter finished loop armrests  $\,^{ullet}\,$  25" pewter finished base

\* Available in matching guest chair (B6419-)

D

ORANGE (OR)

CHARCOAL GREY (CG)

PURPLE (PR)

OVERALL DIMENSIONS: 25"W x 26"D x 37" - 40"H

For more information on chair features see page 3.

|    | _        |                                                                                                                                                                                                                                        | •            |            |
|----|----------|----------------------------------------------------------------------------------------------------------------------------------------------------------------------------------------------------------------------------------------|--------------|------------|
|    |          |                                                                                                                                                                                                                                        |              |            |
| C. | B6888-BK | Upholstered in mesh fabric, which allows air to pass to prevent body heat and moisture build-<br>up • Seat slider allows the user to easily adjust the seat depth • Contemporary ergonomic<br>mesh back • Pivot arms • 27" chrome base |              | BLACK (BK) |
|    |          | *Available chair model with headrest (B6888-BK-HR)  OVERALL DIMENSIONS: 27"W x 27"D x 40.5" - 45.5"H                                                                                                                                   |              |            |
| D. | B6338    | Seat upholstered in SereneSoft fabric and back upholstered in mesh fabric Ratchet back with active lumbar support Contemporary ergonomic mesh back 27" nylon base                                                                      | <b>ABGF0</b> | BLACK (BK) |
|    |          | * Available chair model with headrest (B6338-HR)  * Available with optional seat slider (B6338-SS)                                                                                                                                     |              |            |
|    |          | OVERALL DIMENSIONS: 27"W x 28"D x 40" - 45.5"H                                                                                                                                                                                         |              |            |
| E. | B580     | Back upholstered in unique "web" fabric, which allows air to pass • Seat surface and outer back upholstered in LeatherPlus • "Web" back distributes weight evenly and provides the                                                     | ABGDU        | BLACK (BK) |