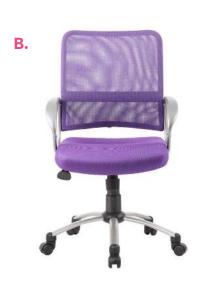

В. B6416Upholstered in mesh fabric, which allows air to pass to prevent body heat and moisture build-up  $\,^{ullet}\,$  Pewter finished loop armrests  $\,^{ullet}\,$  25" pewter finished base

\* Available in matching guest chair (B6419-)

D

ORANGE (OR)

CHARCOAL GREY (CG)

PURPLE (PR)

OVERALL DIMENSIONS: 25"W x 26"D x 37" - 40"H

For more information on chair features see page 3.

|    | _        |                                                                                                                                                                                                                                        | •            |            |
|----|----------|----------------------------------------------------------------------------------------------------------------------------------------------------------------------------------------------------------------------------------------|--------------|------------|
|    |          |                                                                                                                                                                                                                                        |              |            |
| C. | B6888-BK | Upholstered in mesh fabric, which allows air to pass to prevent body heat and moisture build-<br>up • Seat slider allows the user to easily adjust the seat depth • Contemporary ergonomic<br>mesh back • Pivot arms • 27" chrome base |              | BLACK (BK) |
|    |          | *Available chair model with headrest (B6888-BK-HR)  OVERALL DIMENSIONS: 27"W x 27"D x 40.5" - 45.5"H                                                                                                                                   |              |            |
| D. | B6338    | Seat upholstered in SereneSoft fabric and back upholstered in mesh fabric Ratchet back with active lumbar support Contemporary ergonomic mesh back 27" nylon base                                                                      | <b>ABGF0</b> | BLACK (BK) |
|    |          | * Available chair model with headrest (B6338-HR)  * Available with optional seat slider (B6338-SS)                                                                                                                                     |              |            |
|    |          | OVERALL DIMENSIONS: 27"W x 28"D x 40" - 45.5"H                                                                                                                                                                                         |              |            |
| E. | B580     | Back upholstered in unique "web" fabric, which allows air to pass • Seat surface and outer back upholstered in LeatherPlus • "Web" back distributes weight evenly and provides the                                                     | ABGDU        | BLACK (BK) |