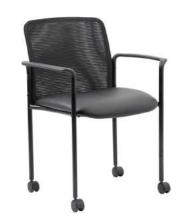

or** crepe fabric with square back and armrests B9505: Upholstered in black Caressoft **or** crepe fabric with rounded back and without armrests

B9501 BLACK (BK)

B9503 BLACK (BK)



BLACK CARESSOFT (CS)



BURGUNDY (BY) GREY (GY) BLACK CARESSOFT (CS)







B9505 BLACK (BK)

BLACK CARESSOFT (CS)



OVERALL DIMENSIONS: 23.5"W x 23"D x 30.5"H

B. B9503R-CS

Upholstered in black Caressoft • Fixed armrests • 4 leg tubular black steel with casters • Waterfall seat reduces stress on legs • Stacks 4 chair high



OVERALL DIMENSIONS: 24"W x 22.5"D x 31.5"H

C. B169503-CS

Bar height stool • Upholstered in black Caressoft • Fixed armrests • 4 tubular black steel legs • Waterfall seat reduces stress on legs • Stacks 4 chair high



OVERALL DIMENSIONS: 24"W x 22"D x 42"H













E.







F.







G.





|    | MODEL                 | DESCRIPTION                                                                                                                                                                                                                                                                                           | COLORS                          |
|----|-----------------------|-------------------------------------------------------------------------------------------------------------------------------------------------------------------------------------------------------------------------------------------------------------------------------------------------------|---------------------------------|
| D. | B1500-                | Upholstered in black fabric <b>Or