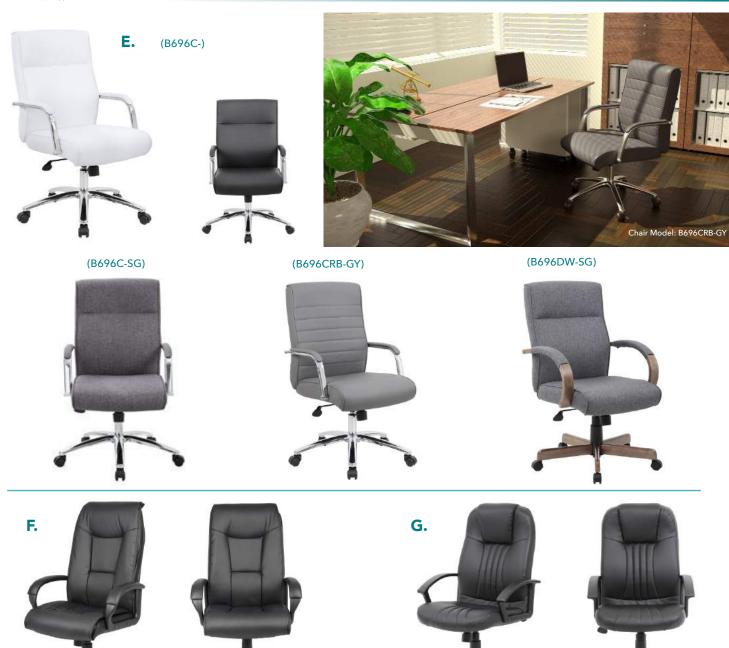

Upholstered in black vinyl • White Hard Shell back with built in lumbar support • Pillow top headrest B7883W-BK • 27" white base with black end caps

|    |                                   | •           | •            | 8            |                                                                |                 | •          | A    |      |                   | A          |                        |
|----|-----------------------------------|-------------|--------------|--------------|----------------------------------------------------------------|-----------------|------------|------|------|-------------------|------------|------------------------|
|    | MODEL                             |             |              |              | DESCRIPTI                                                      | ION             |            |      |      | FEATURES          | СО         | LORS                   |
| E. | B696C-<br>B696CRB-GY<br>B696DW-SG | B696C- : Up | holstered in | Caressoft (  | in lumbar support<br>OR slate grey line<br>essoftPlus vinyl wi | en with chrom   | e arms and |      | base | <b>∆</b> 3<br>⊝ D | WHITE (WT) | BLACK (BK)  SLATE GREY |
|    | B070DW-3Q                         | B696DW-SG   | : Upholstere | d in slate g | grey linen with dr                                             | riftwood finish | arms and   | base |      |                   | GREY (GY)  | LINEN (SG)             |