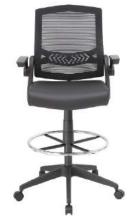

47-)







Available with height adjustable armrests (B1681-)

## A B F O

B1636 / B1646:

## BLACK CREPE FABRIC

BLACK LEATHERPLUS

B1635 / B1645 B1636 / B1646 B1637 / B1647 Upholstered in black crepe fabric (B1635/B1636/1637) **or** black LeatherPlus (B1645/B1646/ B1647) • 20" diameter chrome footring • 27" nylon base

- \* Available stool with adjustable armrests (B1636 / B1646)
- \* Available stool with loop armrests (B1637 / B1647)

OVERALL DIMENSIONS: 25"W x 35.5"D x 43.5" - 48"H

Upholstered in black Caressoft • Extra large seat and back cushions • 20" diameter chrome footring • 27" nylon base

\* Available with adjustable armrests (B1681)



BLACK (BK)





B1680 B1681

OVERALL DIMENSIONS: 27"W x 27"D x 43" - 46.5"H













OVERALL DIMENSIONS: 25"W x 25.5"D x 44.5" - 47.5"H





|    |           |                                                                                                                                                 |     | COLORS               |
|----|-----------|-------------------------------------------------------------------------------------------------------------------------------------------------|-----|----------------------|
| C. | B16021    | Upholstered in black mesh fabric • Contoured 4" high density foam seat cushion • 20" diameter chrome footring • 27" nylon base                  |     | BLACK (BK)           |
|    |           | OVERALL DIMENSIONS: 27"W x 27"D x 46" - 49"H                                                                                                    |     |                      |
| D. | B16533-   | U