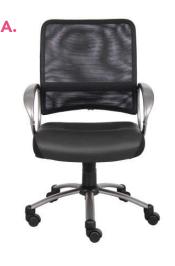

Seat upholstered in black LeatherPlus and back upholstered in breathable mesh fabric •

\* Available in matching guest chair (B6409)

BG

B6406

Pewter finished loop armrests • 25" pewter finished base

OVERALL DIMENSIONS: 25"W x 26"D x 37" - 40"H