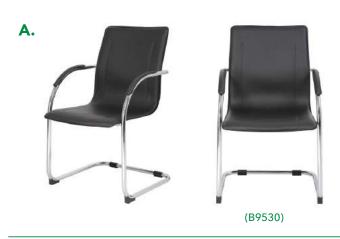

ERALL DIMENSIONS: 23.5"W x 23"D x 33.5"H | BLACK (BK)                      |
| F. | B6909R-CS             | Seat upholstered in black Caressoft • Fixed armrests • 4 leg tubular black steel with casters • Linear mesh back • Stacks 4 chair high  OVERALL DIMENSIONS: 24"W x 24"D x 33"H                                                                                                                        | BLACK (BK)                      |
| G. | B16909-CS             | Bar height stool • Seat upholstered in black Caressoft • Fixed armrests • 4 tubular black steel legs • Linear mesh back • Stacks 4 chair high  OVERALL DIMENSIONS: 24"W x 22"D x 42"H                                                                                                                 | BLACK (BK)                      |







В.













|           | 1              | Chair Model: B9536-BK                                                                                                                                                                                                                                                                         | Chair Mode | l: B489C-BK |
|-----------|----------------|-----------------------------------------------------------------------------------------------------------------------------------------------------------------------------------------------------------------------------------------------------------------------------------------------|------------|-------------|
|           | MODEL          | DESCRIPTION