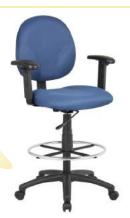

me footring | Dimensions:  $25\text{"W} \times 25\text{"D} \times 28\text{"-} 34\text{"H}$ 

OVERALL DIMENSIONS: 25"W x 24"D x 20.5"- 26.5"H Upholstered in Caressoft vinyl or black antimicrobial vinyl Back cushion with adjustable back

depth • 4" thick molded foam seat for improved durability • Adjustable seat height with 6" vertical height range • Ergonomic design emulates the natural shape of the spine to increase comfort and productivity • 25" chrome base

B16245: Available stool with 20" chrome footring | Dimensions: 25"W x 25"D x 41"- 47"H

OVERALL DIMENSIONS: 25"W x 24"D x 33.5"- 39.5"H









GREY (GY) BEIGE (BG)





BLACK (BK)







(B16216)













Available with height adjustable armrests (B1616-)

(B1617-)







Optional glides: Interchangable with standard (TU021)







Available with height adjustable armrests (B1691-)

B16215

B16216

B16217

Upholstered in breathable mesh fabric • Open back designed to prevent body heat and moisture build-up • Solid metal back frame with ballistic nylon wrap • 20" diameter chrome footring • 25" nylon base

BLACK (BK)

- \* Available stool with adjustable armrests (B16216)
- \* Available stool with loop armrests (B16217)

B16216:

OVERALL DIMENSIONS: 25"W x 25"D x 42" - 45.5"H

D. B1615Upholstered in tweed fabric • Contoured back and seat help to relieve back strain • 20" diameter chrome footring • 25" nylon base

B1616:

BLACK (BK)

B1616-B1617-

\* Available stool with adjustable armrests (B1616)

\* Available stool with loop armrests (B1617)



OVERALL DIMENSIONS: 25"W x 25"D x 44.5" - 49.5"H

GREY (GY) BURGUNDY