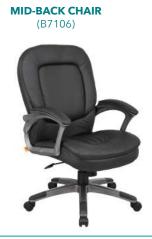

B8996-

**MID-BACK CHAIR** 

MODEL

B9471B9476
Upholstered in Caressoft • Executive high back styling • 27" chrome base • Chrome plated arms with padded armrests

COLORS

A B BLACK (BK) WHITE (WT) Padded armrests

\* Available in matching mid-back chair (B9476-) | Dimensions:  $27"W \times 27"D \times 37" - 41"H$ 

\* Available in matching guest chair (B9479-)

OVERALL DIMENSIONS: 27"W x 30"D x 43" - 47"H

Upholstered in black Caressoft with cherry **or** mahogany finished wood • Dacron filled top cushions with perforated centers • 27" cherry **or** mahogany finished wood base

- \* Available in matching mid-back chair (B8996-) | Dimensions: 27"W x 27"D x 39.5" 43"H
- \* Available in matching guest chair (B8999-)
- \* Optional knee tilt mechanism for high back or mid back styled chairs (B8992 / B8997)