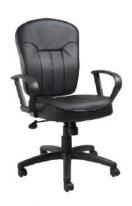

- B. B7301 Upholstered in black LeatherPl
  - Upholstered in black LeatherPlus  $^{ullet}$  High back styling with extra lumbar support  $^{ullet}$  Durable polypropylene armrest  $^{ullet}$  Extra thick seat and back cushion  $^{ullet}$  27" nylon base
  - \* Available in matching mid-back chair (B7306) | Dimensions: 27"W x 30"D x 38.5" 42"H

\* Available in matching mid-back chair (B9406) | Dimensions: 27"W x 27"D x 35" - 38"H

- \* Available in matching guest chair (B7309)
- $\hbox{$^*$ Optional knee tilt mechanism for high-back or mid-back styled chair models (B7302 / B7307)}\\$