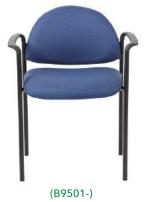

OVERALL DIMENSIONS: 27.5"W x 27"D x 37" - 40"H

Available with fixed chrome armrests (B331-)

Available with loop armrests (B307)

B330-B331Upholstered in Caressoft • 25" high crown chrome base

\* Available chair model with fixed chrome armrests (B331-)