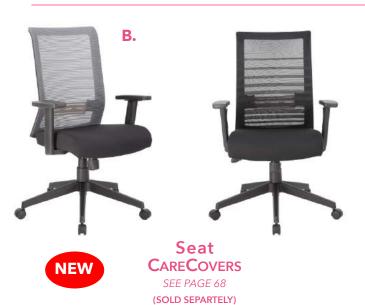

LIGHT GREY (B6COVER11-LG)

**PURPLE** (B6COVER10-PR)

**GREEN** (B6COVER15-GN)

**DARK GREY** (B6COVER08-DG)

NAVY (B6COVER09-NV)

A. B6223-BK

B. B6566-

Back upholstered in linear mesh fabric, which allows air to pass to prevent body heat and moisture build-up • Upholstered seat cushion • Flip armrests • 25" nylon base

nylon base

\* Available with optional seat covers (B6COVER) - SOLD SEPARATELY (See Page 68)

Available with fixed T-armrests (B6106)

Available with fixed T-armrests (B6116C-CS)

E.

Available with loop armrests (B6217)