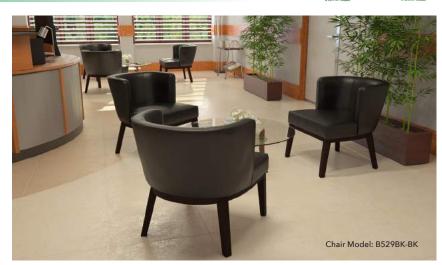

|
|    |           | OVERALL DIMENSIONS: 27"W x 27"D x 46" - 49"H                                                                                                    |     |                      |
| D. | B16533-   | Upholstered in Caressoft • Chrome fixed armrests with removable arm pads • Chrome footring • 27" chrome base                                    | A B | BLACK (BK) GREY (GY) |
|    |           | OVRALL DIMENSIONS: 27"W x 26.5"D x 45.5" -53.5"H                                                                                                |     |                      |
| E. | B16223-BK | Upholstered in black Caressoft vinyl and breathable mesh back Built-in lumbar support Flip armrests 20" diameter chrome footring 25" nylon base | A B | BLACK (BK)           |





(B529QBK-BK)



















B529-

Fashionable accent, guest or reception chair • Extra large padded seat for extra comfort

B529QBK-BK: Upholstered in quilted black CaressoftPlus with black wood legs B529BK-BK: Upholstered in black CaressoftPlus with black wood legs B529DW-BG: Upholstered in beige commercial grade linen with driftwood finished legs

B529DW-SG: Upholstered in slate grey commercial grade linen with driftwood finished legs B529DWS-MG: Upholstered in medium grey commercial grade linen, driftwood finished legs, and silver nail head trim

BEIGE (BG)

BLACK (BK)

SLATE GREY (SG)

MEDIUM GREY (MG)

SLATE GREY (SG)

B9580-

NO TOOLS REQUIRED FOR ASSEMBLY • Thick padded back and seat cushions • Hardwood frame

B9580BK-BK: Upholstered in black LeatherPlus with black wood frame B9580DW-SG: Uph