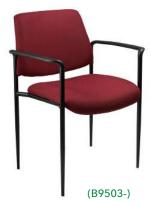

OVERALL DIMENSIONS: 25"W x 27"D x 37" - 40"H

B205-BK

Upholstered in black crepe fabric • Durable plastic protects seat back and bottom from tears Nylon base

A B J

OVERALL DIMENSIONS: 22"W x 22"D x 29.5" - 33.5"H