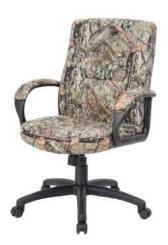

# **400 LB WEIGHT CAPACITY**

|    | MODEL   | DESCRIPTION                                                                                                                                                                                     | FEATURES     | COLORS                  |
|----|---------|-------------------------------------------------------------------------------------------------------------------------------------------------------------------------------------------------|--------------|-------------------------|
| A. | B992-BK | Upholstered in black LeatherPlus • Patented design with a plush pillow top • Padded arms incorporated into steel wrap around style construction • 27" black steel base • 400 lb weight capacity | <b>A B O</b> | BLACK (BK)              |
|    |         | OVERALL DIMENSIONS: 31"W x 32"D x 44.5" - 47"H                                                                                                                                                  |              |                         |
| B. | B991-   | Wrap around steel frame construction • 27" black steel base • 400 lb weight capacity                                                                                                            | A B C        | BLACK (CP) BROWN (BB)   |
|    |         | B991-CP: Upholstered in black Caressoft B991-GY: Upholstered in grey Caressoft B991-BB: Upholstered in brown LeatherPlus                                                                        | O            | GREY (GY) MOSSY OAK (MO |
|    |         | B991-MO: Upholstered in Mossy Oak licensed brand fabric                                                                                                                                         |              |                         |