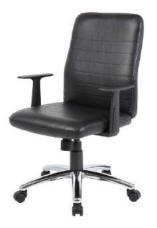

#### WIDTH ADJUSTABLE ARMRESTS

Allow user to adjust arms in and out within set range ONLY during assembly

BLACK (BK) GREY (GY) ABGG B8871-Upholstered in CaressoftPlus • Hinged arms with padded armrests • Designer stitched back cushion • 27" nylon base