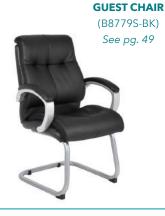

- \* Available in matching mid-back chair (B8776S-BK / B8776P-BN) | Dimensions: 31"W x 30"D x 37.5" 40.5"H
- \* Available in matching guest chair (B8779S-BK / B8779P-BN)

OVERALL DIMENSIONS: 27"W x 30"D x 41.5" - 44.5"H