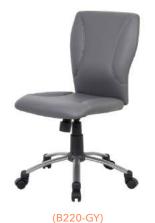

#### WIDTH ADJUSTABLE ARMRESTS

Allow user to adjust arms in and out within set range ONLY during assembly

BLACK (BK) GREY (GY) ABGG B8871-Upholstered in CaressoftPlus • Hinged arms with padded armrests • Designer stitched back cushion • 27" nylon base