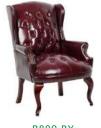

**A B** 

BLACK (BK)

OXBLOOD (BY)

OVERALL DIMENSIONS: 27"W x 28"D x 43" - 47"H

B905-

| B906DW-MG | Upholstered in medium grey commercial linen • Mid-back style • Classic traditional button tufted styling • Driftwood finished arms • 27" driftwood finished base  OVERALL DIMENSIONS: 27"W x 29.5"D x 38.5" - 42.5"H |                                                                                                                                                                                                                                                                                                                                                                                                                                                                                                      |                                                                                                                                                                                                                                                                                                                                                                                                                                                                                                                                                                                                    | MEDIUM GREY (MG)                                                                                                                                                                                                                                                                                                                                                                                                                                                                                                                                                                                   |
|-----------|----------------------------------------------------------------------------------------------------------------------------------------------------------------------------------------------------------------------|------------------------------------------------------------------------------------------------------------------------------------------------------------------------------------------------------------------------------------------------------------------------------------------------------------------------------------------------------------------------------------------------------------------------------------------------------------------------------------------------------|----------------------------------------------------------------------------------------------------------------------------------------------------------------------------------------------------------------------------------------------------------------------------------------------------------------------------------------------------------------------------------------------------------------------------------------------------------------------------------------------------------------------------------------------------------------------------------------------------|----------------------------------------------------------------------------------------------------------------------------------------------------------------------------------------------------------------------------------------------------------------------------------------------------------------------------------------------------------------------------------------------------------------------------------------------------------------------------------------------------------------------------------------------------------------------------------------------------|
| В800-     | Upholstered in black Caressoft <b>or</b> oxblood vinyl • Hand applied brass nail head trim • Classic traditional button tufted styling • 27" mahogany finished base                                                  | A                                                                                                                                                                                                                                                                                                                                                                                                                                                                                                    | B                                                                                                                                                                                                                                                                                                                                                                                                                                                                                                                                                                                                  | BLACK (BK) OXBLOOD (BY)                                                                                                                                                                                                                                                                                                                                                                                                                                                                                                                                                                            |
|           | * Available in matching guest chair (B809-)                                                                                                                                                                          | 0                                                                                                                                                                                                                                                                                                                                                                                                                                                                                                    | O                                                                                                                                                                                                                                                                                                                                                                                                                                                                                                                                                                                                  |                                                                                                                                                                                                                                                                                                                                                                                                                                                                                                                                                                                                    |
|           | OVERALL DIMENSIONS: 30"W x 34"D x 44" - 47"H                                                                                                                                                                         |                                                                                                                                                                                                                                                                                                                                                                                                                                                                                                      |                                                                                                                                                                                                                                                                                                                                                                                                                                                                                                                                                                                                    |                                                                                                                                                                                                                                                                                                                                                                                                                                                                                                                                                                                                    |
| B980-CP   | Upholstered in black Caressoft Classic traditional styling Hand applied brass nail head trim 8-way hand-tied coil construction seat 27" metal base with mahogany finished wood caps                                  | <b>A</b>                                                                                                                                                                                                                                                                                                                                                                                                                                                                                             | B<br>D                                                                                                                                                                                                                                                                                                                                                                                                                                                                                                                                                                                             | BLACK (CP)                                                                                                                                                                                                                                                                                                                                                                                                                                                                                                                                                                                         |
|           | B800-                                                                                                                                                                                                                | tufted styling • Driftwood finished arms • 27" driftwood finished base  OVERALL DIMENSIONS: 27"W x 29.5"D x 38.5" - 42.5"H  B800-  Upholstered in black Caressoft • oxblood vinyl • Hand applied brass nail head trim • Classic traditional button tufted styling • 27" mahogany finished base  * Available in matching guest chair (B809-)  OVERALL DIMENSIONS: 30"W x 34"D x 44" - 47"H  B980-CP  Upholstered in black Caressoft • Classic traditional styling • Hand applied brass nail head trim | tufted styling • Driftwood finished arms • 27" driftwood finished base  OVERALL DIMENSIONS: 27"W x 29.5"D x 38.5" - 42.5"H  B800-  Upholstered in black Caressoft • or oxblood vinyl • Hand applied brass nail head trim • Classic traditional button tufted styling • 27" mahogany finished base  * Available in matching guest chair (B809-)  OVERALL DIMENSIONS: 30"W x 34"D x 44" - 47"H  B980-CP  Upholstered in black Caressoft • Classic traditional styling • Hand applied brass nail head trim • 8-way hand-tied coil construction seat • 27" metal base with mahogany finished wood caps | tufted styling • Driftwood finished arms • 27" driftwood finished base  OVERALL DIMENSIONS: 27"W x 29.5"D x 38.5" - 42.5"H   B800-  Upholstered in black Caressoft or oxblood vinyl • Hand applied brass nail head trim • Classic traditional button tufted styling • 27" mahogany finished base  * Available in matching guest chair (B809-)  OVERALL DIMENSIONS: 30"W x 34"D x 44" - 47"H   B980-CP  Upholstered in black Caressoft • Classic traditional styling • Hand applied brass nail head trim • 8-way hand-tied coil construction seat • 27" metal base with mahogany finished wood caps |