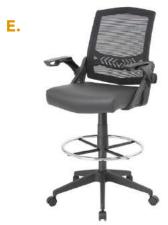

6-/B1646-)



Available with loop armrests (B1637-/B1647-)







Available with height adjustable armrests (B1681-)

## A B F O

B1636 / B1646:

## BLACK CREPE FABRIC

BLACK LEATHERPLUS

B1635 / B1645 B1636 / B1646 B1637 / B1647 Upholstered in black crepe fabric (B1635/B1636/1637) **or** black LeatherPlus (B1645/B1646/ B1647) • 20" diameter chrome footring • 27" nylon base

- \* Available stool with adjustable armrests (B1636 / B1646)
- \* Available stool with loop armrests (B1637 / B1647)

OVERALL DIMENSIONS: 25"W x 35.5"D x 43.5" - 48"H

Upholstered in black Caressoft • Extra large seat and back cushions • 20" diameter chrome footring • 27" nylon base

\* Available with adjustable armrests (B1681)



BLACK (BK)





B1680 B1681

OVERALL DIMENSIONS: 27"W x 27"D x 43" - 46.5"H













OVERALL DIMENSIONS: 25"W x 25.5"D x 44.5" - 47.5"H





|    |           |                                                                                                                                                 |     | COLORS               |
|----|-----------|-------------------------------------------------------------------------------------------------------------------------------------------------|-----|----------------------|
| C. | B16021    | Upholstered in black mesh fabric • Contoured 4" high density foam seat cushion • 20" diameter chrome footring • 27" nylon base                  |     | BLACK (BK)           |
|    |           | OVERALL DIMENSIONS: 27"W x 27"D x 46" - 49"H