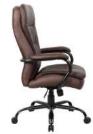

# **400 LB WEIGHT CAPACITY**

|    | MODEL   | DESCRIPTION                                                                                                                                                                                     | FEATURES     | COLORS                  |
|----|---------|-------------------------------------------------------------------------------------------------------------------------------------------------------------------------------------------------|--------------|-------------------------|
| A. | B992-BK | Upholstered in black LeatherPlus • Patented design with a plush pillow top • Padded arms incorporated into steel wrap around style construction • 27" black steel base • 400 lb weight capacity | <b>A B O</b> | BLACK (BK)              |
|    |         | OVERALL DIMENSIONS: 31"W x 32"D x 44.5" - 47"H                                                                                                                                                  |              |                         |
| B. | B991-   | Wrap around steel frame construction • 27" black steel base • 400 lb weight capacity                                                                                                            | A B C        | BLACK (CP) BROWN (BB)   |
|    |         | B991-CP: Upholstered in black Caressoft B991-GY: Upholstered in grey Caressoft B991-BB: Upholstered in brown LeatherPlus                                                                        | O            | GREY (GY) MOSSY OAK (MO |
|    |         | B991-MO: Upholstered in Mossy Oak licensed brand fabric                                                                                                                                         |              |                         |