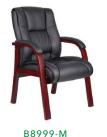

\* Available in matching mid-back chair (B9476-) | Dimensions:  $27"W \times 27"D \times 37" - 41"H$ 

\* Available in matching guest chair (B9479-)

OVERALL DIMENSIONS: 27"W x 30"D x 43" - 47"H

Upholstered in black Caressoft with cherry **or** mahogany finished wood • Dacron filled top cushions with perforated centers • 27" cherry **or** mahogany finished wood base

- \* Available in matching mid-back chair (B8996-) | Dimensions: 27"W x 27"D x 39.5" 43"H
- \* Available in matching guest chair (B8999-)
- \* Optional knee tilt mechanism for high back or mid back styled chairs (B8992 / B8997)