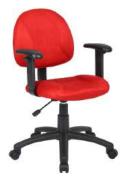

### HEIGHT ADJUSTABLE ARMRESTS

Allow user to adjust arms up and down within a set range to accommodate a variety of tasks

#### WIDTH ADJUSTABLE ARMRESTS

Allow user to adjust arms in and out within set range ONLY during assembly

BLACK (BK) GREY (GY) ABGG B8871-Upholstered in CaressoftPlus • Hinged arms with padded armrests • Designer stitched back cushion • 27" nylon base

OVERALL DIMENSIONS: 27"W x 28"D x 48" - 51"H

Upholstered in black CaressoftPlus  $\,^{ullet}\,$  Adjustable height armrests  $\,^{ullet}\,$  27" nylon base B730-BK

OVERALL DIMENSIONS: 27"W x 29"D x 44" - 47"H