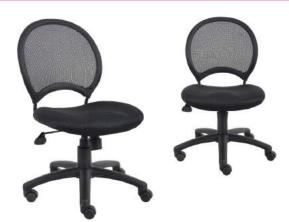

(B6COVER04-RD)

LIGHT GREY (B6COVER11-LG)

**PURPLE** (B6COVER10-PR)

**GREEN** (B6COVER15-GN)

**DARK GREY** (B6COVER08-DG)

NAVY (B6COVER09-NV)

A. B6223-BK

B. B6566-

Back upholstered in linear mesh fabric, which allows air to pass to prevent body heat and moisture build-up • Upholstered seat cushion • Flip armrests • 25" nylon base





BLACK (BK)

OVERALL DIMENSIONS: 25"W x 26.5"D x 36.5" - 39.5"H

Upholstered in mesh fabric, which allows air to pass to prevent body heat and moisture build-up Mesh back provides support by conforming to back shape
 Ajustable lumbar support
 27"

nylon base









\* Available with optional seat covers (B6COVER) - SOLD SEPARATELY (See Page 68)









Available with fixed T-armrests (B6106)









Available with fixed T-armrests (B6116C-CS)

E.









Available with loop armrests (B6217)

B6105 B6106

D. B6115C-CS

B6116C-CS

Upholstered in mesh fabric, which allows air to pass to prevent body heat and moisture build-up







BLACK (BK)



\* Available with fixed T-armrests (B6106) OVERALL DIMENSIONS: 25"W x 25"D x 35" - 38"H

Seat upholstered in Caressoft and back upholstered in mesh fabric, which allows air to pass to prevent body heat and moisture build-up • 25" chrome base

\* Available with fixed T-armrests (B6116C-CS)





OVERALL DIMENSIONS: 25"W x 25"D x 35" - 38"H

B6215 B6216 B6217

Back upholstered in mesh fabric, which allows air to pass • Seat upholstered in breathable mesh fabric with ample padding • Solid metal back frame with a ballistic nylon wrap • 25" nylon base

- \* Available with height adjustable armrests