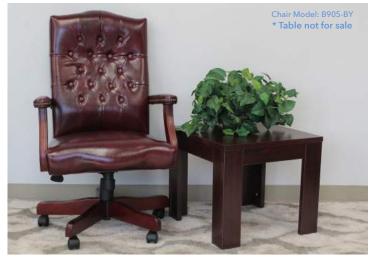

B905DW-NV: upholstered in denim blue commercial linen B905DW-SG: upholstered in slate grey commercial linen

Upholstered in oxblood vinyl **or** black Caressoft • Hand applied brass nail head trim • Classic traditional button tufted styling • 27" mahogany finished base

**A B** 

BLACK (BK)

OXBLOOD (BY)

OVERALL DIMENSIONS: 27"W x 28"D x 43" - 47"H

B905-

| B906DW-MG | Upholstered in medium grey commercial linen • Mid-back style • Classic traditional button tufted styling • Driftwood finished arms • 27" driftwood finished base  OVERALL DIMENSIONS: 27"W x 29.5"D x 38.5" - 42.5"H |                                                                                                                                                                                                                                                                                                                                                                                                                                                                                                      |                                                                                                                                                                                                                                                                                                                                                                                                                                                                                                                                                                                                    | MEDIUM GREY (MG)                                                                                                                                                                                                                                                                                                                                                                                                                                                                                                                                                                                   |
|-----------|----------------------------------------------------------------------------------------------------------------------------------------------------------------------------------------------------------------------|------------------------------------------------------------------------------------------------------------------------------------------------------------------------------------------------------------------------------------------------------------------------------------------------------------------------------------------------------------------------------------------------------------------------------------------------------------------------------------------------------|----------------------------------------------------------------------------------------------------------------------------------------------------------------------------------------------------------------------------------------------------------------------------------------------------------------------------------------------------------------------------------------------------------------------------------------------------------------------------------------------------------------------------------------------------------------------------------------------------|----------------------------------------------------------------------------------------------------------------------------------------------------------------------------------------------------------------------------------------------------------------------------------------------------------------------------------------------------------------------------------------------------------------------------------------------------------------------------------------------------------------------------------------------------------------------------------------------------|
| В800-     | Upholstered in black Caressoft <b>or</b> oxblood vinyl • Hand applied brass nail head trim • Classic traditional button tufted styling • 27" mahogany finished base                                                  | A                                                                                                                                                                                                                                                                                                                                                                                                                                                                                                    | B                                                                                                                                                                                                                                                                                                                                                                                                                                                                                                                                                                                                  | BLACK (BK) OXBLOOD (BY)                                                                                                                                                                                                                                                                                                                                                                                                                                                                                                                                                                            |
|           | * Available in matching guest chair (B809-)                                                                                                                                                                          | 0                                                                                                                                                                                                                                                                                                                                                                                                                                                                                                    | O                                                                                                                                                                                                                                                                                                                                                                                                                                                                                                                                                                                                  |                                                                                                                                                                                                                                                                                                                                                                                                                                                                                                                                                                                                    |
|           | OVERALL DIMENSIONS: 30"W x 34"D x 44" - 47"H                                                                                                                                                                         |                                                                                                                                                                                                                                                                                                                                                                                                                                                                                                      |                                                                                                                                                                                                                                                                                                                                                                                                                                                                                                                                                                                                    |                                                                                                                                                                                                                                                                                                                                                                                                                                                                                                                                                                                                    |
| B980-CP   | Upholstered in black Caressoft Classic traditional styling Hand applied brass nail head trim 8-way hand-tied coil construction seat 27" metal base with mahogany finished wood caps                                  | <b>A</b>                                                                                                                                                                                                                                                                                                                                                                                                                                                                                             | B<br>D                                                                                                                                                                                                                                                                                                                                                                                                                                                                                                                                                                                             | BLACK (CP)                                                                                                                                                                                                                                                                                                                                                                                                                                                                                                                                                                                         |
|           | B800-                                                                                                                                                                                                                | tufted styling • Driftwood finished arms • 27" driftwood finished base  OVERALL DIMENSIONS: 27"W x 29.5"D x 38.5" - 42.5"H  B800-  Upholstered in black Caressoft • oxblood vinyl • Hand applied brass nail head trim • Classic traditional button tufted styling • 27" mahogany finished base  * Available in matching guest chair (B809-)  OVERALL DIMENSIONS: 30"W x 34"D x 44" - 47"H  B980-CP  Upholstered in black Caressoft • Classic traditional styling • Hand applied brass nail head trim | tufted styling • Driftwood finished arms • 27" driftwood finished base  OVERALL DIMENSIONS: 27"W x 29.5"D x 38.5" - 42.5"H  B800-  Upholstered in black Caressoft • or oxblood vinyl • Hand applied brass nail head trim • Classic traditional button tufted styling • 27" mahogany finished base  * Available in matching guest chair (B809-)  OVERALL DIMENSIONS: 30"W x 34"D x 44" - 47"H  B980-CP  Upholstered in black Caressoft • Classic traditional styling • Hand applied brass nail head trim • 8-way hand-tied coil construction seat • 27" metal base with mahogany finished wood caps | tufted styling • Driftwood finished arms • 27" driftwood finished base  OVERALL DIMENSIONS: 27"W x 29.5"D x 38.5" - 42.5"H   B800-  Upholstered in black Caressoft or oxblood vinyl • Hand applied brass nail head trim • Classic traditional button tufted styling • 27" mahogany finished base  * Available in matching guest chair (B809-)  OVERALL DIMENSIONS: 30"W x 34"D x 44" - 47"H   B980-CP  Upholstered in black Caressoft • Classic traditional styling • Hand applied brass nail head trim • 8-way hand-tied coil construction seat • 27" metal base with mahogany finished wood caps |