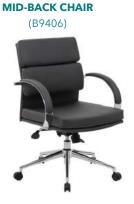

OVERALL DIMENSIONS: 27"W x 30"D x 45.5" - 49"H

C. B9401-BK B9406-BK

B7306

- Upholstered in black Caressoft Chrome padded armrests 27" high crown chrome base
- \* Available in matching guest chair (B9409)