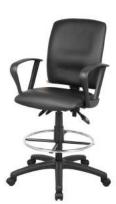

- 45.5"H

D. B1615Upholstered in tweed fabric • Contoured back and seat help to relieve back strain • 20" diameter chrome footring • 25" nylon base

B1616:

BLACK (BK)

B1616-B1617-

\* Available stool with adjustable armrests (B1616)

\* Available stool with loop armrests (B1617)



OVERALL DIMENSIONS: 25"W x 25"D x 44.5" - 49.5"H

GREY (GY) BURGUNDY (BY)

B1690-

B1691-

Upholstered in crepe fabric **or** black Caressoft • Contoured back and seat help to relieve back strain • 20" diameter chrome footring • 27" nylon base



GREY (GY)

BURGUNDY (BY)

BLUE (BE)

\* Available stool with height adjustable armrests (B1691)

OVERALL DIMENSIONS: 25"W x 25"D x 41.5" - 49.5"H





Optional glides: Interchangable with standard casters



Available with height adjustable armrests (B1636-/B1646-)



Available with loop armrests (B1637-/B1647-)







Available with height adjustable armrests (B1681-)

## A B F O

B1636 / B1646:

## BLACK CREPE FABRIC

BLACK LEATHERPLUS

B1635 / B1645 B1636 / B1646 B1637 / B1647 Upholstered in black crepe fabric (B1635/B1636/1637) **or** black LeatherPlus (B1645/B1646/ B1647) • 20" diameter chrome footring • 27" nylon base

- \* Available stool with adjustable armrests (B1636 / B1646)
- \* Available stool with loop armrests (B1637 / B1647)

OVERALL DIMENSIONS: 25"W x 35.5"D x 43.5" - 48"H

Upholstered in black Caressoft • Extra large seat and back cushions • 20" diameter chrome footring • 27" nylon base

\* Available with adjustable armrests (B1681)



BLACK (BK)





B1680 B1681

OVERALL DIMENSIONS: 27"W x 27"D x 43" - 46.5"H













OVERALL DI