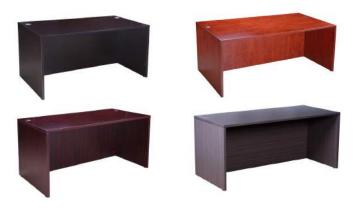

| 47.2" W x 23.6" D x 28.5" H |





#### **PRODUCT FEATURES:**

- THERMAL FUSED MELAMINE
- 2-3 MM PVC EDGE BANDING
- 3" ROUND GROMMETS ON ALL WORK SURFACES
- FULL MODESTY PANEL ON ALL DESKS,
   BRIDGES, AND CREDENZAS
- 150 LB SUSPENSION ON PEDESTALS

- SIDE AND CORNER INTERCHANGEABLE
   LOCKS ON PEDESTALS
- FILE DRAWERS ACCOMMODATE EITHER
   LETTER OR LEGAL FILING
- FREE STANDING UNITS ARE EQUIPPED
   WITH LEVELING GLIDES















#### **RECTANGULAR DESK SHELLS:**

| BOSS MODEL# | SIZE (W x D x H) INCHES |
|-------------|-------------------------|
| N101        | 71" W x 36" D x 29.5" H |
| N102        | 66" W x 30" D x 29.5" H |
| N103        | 60" W x 30" D x 29.5" H |
| N104        | 48" W x 24" D x 29.5" H |



#### **BULLET DESK SHELL:**

| BOSS MODEL# | SIZE (W x D x H) INCHES   |
|-------------|---------------------------|
| N147        | 71" W x 35.5" D x 29.5" H |



#### **BOW FRONT DESK SHELL:**

| BOSS MODEL# | SIZE (W x D x H) INCHES    |
|-------------|----------------------------|
| N189        | 71" W x 36/41" D x 29.5" H |





#### **CREDENZA:**

| BOSS MODEL# | SIZE (W x D x H) INCHES |
|-------------|-------------------------|
| N143        | 71" W x 24" D x 29.5" H |
| N111        | 66" W x 24" D x 29.5" H |



## BRIDGE (REVERSIBLE):

| BOSS MODEL# | SIZE (W x D x H) INCHES |
|-------------|-------------------------|
| N170        | 48" W x 24" D x 29.5" H |
| N197        | 42" W x 24" D x 29.5" H |



#### **RETURN (REVERSIBLE):**

| BOSS MODEL# | SIZE (W x D x H) INCHES |
|-