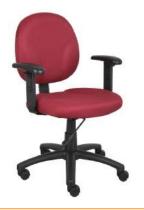

### HEIGHT ADJUSTABLE ARMRESTS

Allow user to adjust arms up and down within a set range to accommodate a variety of tasks

#### WIDTH ADJUSTABLE ARMRESTS

Allow user to adjust arms in and out within set range ONLY during assembly

BLACK (BK) GREY (GY) ABGG B8871-Upholstered in CaressoftPlus • Hinged arms with padded armrests • Designer stitched back cushion • 27" nylon base

OVERALL DIMENSIONS: 27"W x 28"D x 48" - 51"H

Upholstered in black CaressoftPlus  $\,^{ullet}\,$  Adjustable height armrests  $\,^{ullet}\,$  27" nylon base B730-BK

OVERALL DIMENSIONS: 27"W x 29"D x 44" - 47"H