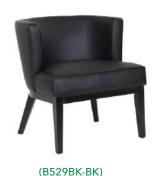

|
|    |           | OVERALL DIMENSIONS: 27"W x 27"D x 46" - 49"H                                                                                                    |     |                      |
| D. | B16533-   | Upholstered in Caressoft • Chrome fixed armrests with removable arm pads • Chrome footring • 27" chrome base                                    | A B | BLACK (BK) GREY (GY) |
|    |           | OVRALL DIMENSIONS: 27"W x 26.5"D x 45.5" -53.5"H                                                                                                |     |                      |
| E. | B16223-BK | Upholstered in black Caressoft vinyl and breathable mesh back Built-in lumbar support Flip armrests 20" diameter chrome footring 25" nylon base | A B | BLACK (BK)           |





(B529QBK-BK)



















B529-

Fashionable accent, guest or reception chair • Extra large padded seat for extra comfort

B529QBK-BK: Upholstered in quilted black CaressoftPlus with black wood legs B529BK-BK: Upholstered in black CaressoftPlus with black wood legs B529DW-BG: Upholstered in beige commercial grade linen with driftwood finished legs

B529DW-SG: Upholstered in slate grey commercial grade linen with driftwood finished legs B529DWS-MG: Upholstered in medium grey commercial grade linen, driftwood finished legs, and silver nail head trim

BEIGE (BG)

BLACK (BK)

SLATE GREY (SG)

MEDIUM GREY (MG)

SLATE GREY (SG)

B9580-

NO TOOLS REQUIRED FOR ASSEMBLY • Thick padded back and seat cushions • Hardwood frame

B9580BK-BK: Upholstered in black LeatherPlus with black wood frame B9580DW-SG: Uphol