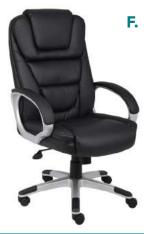

|    | MODEL          | DESCRIPTION                                                                                                                            | FEATURES        | COLORS     |
|----|----------------|----------------------------------------------------------------------------------------------------------------------------------------|-----------------|------------|
| E. | B7101<br>B7106 | Upholstered in Caressoft • Patented perforated pillow design • Padded armrests • Pillow top headrest • 27" nylon base                  | A B<br>G D      | BLACK (BK) |
|    |                | * Available in matching mid-back chair (B7106)   Dimensions: 27"W x 32.5"D x 40"- 43.5"H                                               | 90              |            |
|    |                | OVERALL DIMENSIONS: 27"W x 30"D x 47.5" - 51"H                                                                                         |                 |            |
| F. | B8601          | NO TOOLS REQUIRED FOR ASSEMBLY • Upholstered in black LeatherPlus • Silver padded armrests • 27" nylon base                            | A B             | BLACK (BK) |
|    |                | * Optional knee tilt mechanism (B8602)                                                                                                 | <b>G D</b>      |            |
|    |                | OVERALL DIMENSIONS: 27"W x 30"D x 45" - 48.5"H                                                                                         |                 |            |
| G. | B8701          | NO TOOLS REQUIRED FOR ASSEMBLY • Upholstered in top grain italian leather • Ergonomic back design with lumbar support • 27" nylon base | A B             | BLACK (BK) |
|    |                | * Optional knee tilt mechanism (B8702)                                                                                                 | $\Theta$ $\Phi$ |            |
|    |                | OVERALL DIMENSIONS: 27"W x 31"D x 45" - 48.5"H                                                                                         |                 |            |