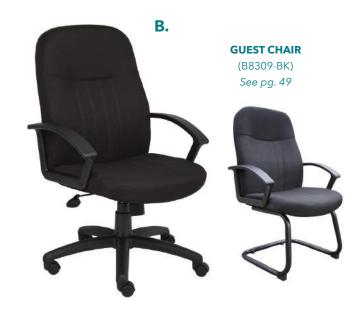

OVERALL DIMENSIONS: 27"W x 30"D x 44.5" - 48"H

GREY (GY)

AIOGAN

For more information on chair features see page 3.

OVERALL DIMENSIONS: 27"W x 30"D x 43.5" - 47"H

**GUEST CHAIR** 

(B7519)

|    | MODEL          | DESCRIPTION                                                                                                                                                                                                                           | FEATURES        | COLORS       |
|----|----------------|---------------------------------------------------------------------------------------------------------------------------------------------------------------------------------------------------------------------------------------|-----------------|--------------|
| C. | B686           | Upholstered in black LeatherPlus • Mid-back passive ergonomic seating with built-in lumbar support • 27" nylon base                                                                                                                   | A B             | BLACK (BK)   |
|    |                | * Available in matching guest chair (B689)                                                                                                                                                                                            | $\Theta$ $\Phi$ |              |
|    |                | OVERALL DIMENSIONS: 27"W x 29"D x 38" - 41"H                                                                                                                                                                                          |                 |              |
| D. | B760C-GR       | Upholstered in granite linen • 27" chrome base                                                                                                                                                                                        | A B             | GRANITE (GR) |
|    | D700C-GR       | * Available in matching guest chair (B769W-GR)                                                                                                                                                                                        | $\Theta$ $\Phi$ |              |
|    |                | OVERALL DIMENSIONS: 30.5"W x 27"D x 34.5" - 37"H                                                                                                                                                                                      |                 |              |
| E. | B7501<br>B7506 | Upholstered in black LeatherPlus • High back styling with extra lumbar support • Padded armrests covered with Caressoft upholstery • 27" nylon base                                                                                   | <b>A B</b>      | BLACK (BK)   |
|    | B7300          | * Available in matching mid-back chair (B7506)   Dimensions: 27"W x 30"D x 39.5" - 43"H  * Available in matching guest chair (B7509 or B7519)  * Optional knee tilt mechanism for high back or mid back styled chairs (B7502 / B7507) | <b>G D</b>      |              |