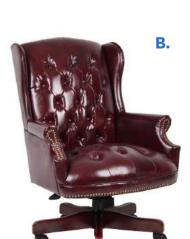

B905DW-NV: upholstered in denim blue commercial linen B905DW-SG: upholstered in slate grey commercial linen

Upholstered in oxblood vinyl **or** black Caressoft • Hand applied brass nail head trim • Classic traditional button tufted styling • 27" mahogany finished base

**A B** 

BLACK (BK)

OXBLOOD (BY)

OVERALL DIMENSIONS: 27"W x 28"D x 43" - 47"H

B905-

| B906DW-MG | Upholstered in medium grey commercial linen • Mid-back style • Classic traditional button tufted styling • Driftwood finished arms • 27" driftwood finished base  OVERALL DIMENSIONS: 27"W x 29.5"D x 38.5" - 42.5"H |                                                                                                                                                                                                                                                                                                                                                                                                                                                                                                      |                                                                                                                                                                                                                                                                                                                                                                                                                                                                                                                                                                                                    | MEDIUM GREY (MG)                                                                                                                                                                                                                                                                                                                                                                                                                                                                                                                                                                                   |
|-----------|----------------------------------------------------------------------------------------------------------------------------------------------------------------------------------------------------------------------|------------------------------------------------------------------------------------------------------------------------------------------------------------------------------------------------------------------------------------------------------------------------------------------------------------------------------------------------------------------------------------------------------------------------------------------------------------------------------------------------------|----------------------------------------------------------------------------------------------------------------------------------------------------------------------------------------------------------------------------------------------------------------------------------------------------------------------------------------------------------------------------------------------------------------------------------------------------------------------------------------------------------------------------------------------------------------------------------------------------|----------------------------------------------------------------------------------------------------------------------------------------------------------------------------------------------------------------------------------------------------------------------------------------------------------------------------------------------------------------------------------------------------------------------------------------------------------------------------------------------------------------------------------------------------------------------------------------------------|
| В800-     | Upholstered in black Caressoft <b>or</b> oxblood vinyl • Hand applied brass nail head trim • Classic traditional button tufted styling • 27" mahogany finished base                                                  | A                                                                                                                                                                                                                                                                                                                                                                                                                                                                                                    | B                                                                                                                                                                                                                                                                                                                                                                                                                                                                                                                                                                                                  | BLACK (BK) OXBLOOD (BY)                                                                                                                                                                                                                                                                                                                                                                                                                                                                                                                                                                            |
|           | * Available in matching guest chair (B809-)                                                                                                                                                                          | 0                                                                                                                                                                                                                                                                                                                                                                                                                                                                                                    | O                                                                                                                                                                                                                                                                                                                                                                                                                                                                                                                                                                                                  |                                                                                                                                                                                                                                                                                                                                                                                                                                                                                                                                                                                                    |
|           | OVERALL DIMENSIONS: 30"W x 34"D x 44" - 47"H                                                                                                                                                                         |                                                                                                                                                                                                                                                                                                                                                                                                                                                                                                      |                                                                                                                                                                                                                                                                                                                                                                                                                                                                                                                                                                                                    |                                                                                                                                                                                                                                                                                                                                                                                                                                                                                                                                                                                                    |
| B980-CP   | Upholstered in black Caressoft Classic traditional styling Hand applied brass nail head trim 8-way hand-tied coil construction seat 27" metal base with mahogany finished wood caps                                  | <b>A</b>                                                                                                                                                                                                                                                                                                                                                                                                                                                                                             | B<br>D                                                                                                                                                                                                                                                                                                                                                                                                                                                                                                                                                                                             | BLACK (CP)                                                                                                                                                                                                                                                                                                                                                                                                                                                                                                                                                                                         |
|           | B800-                                                                                                                                                                                                                | tufted styling • Driftwood finished arms • 27" driftwood finished base  OVERALL DIMENSIONS: 27"W x 29.5"D x 38.5" - 42.5"H  B800-  Upholstered in black Caressoft • oxblood vinyl • Hand applied brass nail head trim • Classic traditional button tufted styling • 27" mahogany finished base  * Available in matching guest chair (B809-)  OVERALL DIMENSIONS: 30"W x 34"D x 44" - 47"H  B980-CP  Upholstered in black Caressoft • Classic traditional styling • Hand applied brass nail head trim | tufted styling • Driftwood finished arms • 27" driftwood finished base  OVERALL DIMENSIONS: 27"W x 29.5"D x 38.5" - 42.5"H  B800-  Upholstered in black Caressoft • or oxblood vinyl • Hand applied brass nail head trim • Classic traditional button tufted styling • 27" mahogany finished base  * Available in matching guest chair (B809-)  OVERALL DIMENSIONS: 30"W x 34"D x 44" - 47"H  B980-CP  Upholstered in black Caressoft • Classic traditional styling • Hand applied brass nail head trim • 8-way hand-tied coil construction seat • 27" metal base with mahogany finished wood caps | tufted styling • Driftwood finished arms • 27" driftwood finished base  OVERALL DIMENSIONS: 27"W x 29.5"D x 38.5" - 42.5"H   B800-  Upholstered in black Caressoft or oxblood vinyl • Hand applied brass nail head trim • Classic traditional button tufted styling • 27" mahogany finished base  * Available in matching guest chair (B809-)  OVERALL DIMENSIONS: 30"W x 34"D x 44" - 47"H   B980-CP  Upholstered in black Caressoft • Classic traditional styling • Hand applied brass nail head trim • 8-way hand-tied coil construction seat • 27" metal base with mahogany finished wood caps |