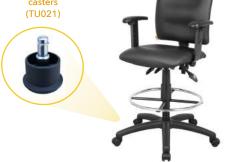

ests (B16217)

B16216:

OVERALL DIMENSIONS: 25"W x 25"D x 42" - 45.5"H

D. B1615Upholstered in tweed fabric • Contoured back and seat help to relieve back strain • 20" diameter chrome footring • 25" nylon base

B1616:

BLACK (BK)

B1616-B1617-

\* Available stool with adjustable armrests (B1616)

\* Available stool with loop armrests (B1617)



OVERALL DIMENSIONS: 25"W x 25"D x 44.5" - 49.5"H

GREY (GY) BURGUNDY (BY)

B1690-

B1691-

Upholstered in crepe fabric **or** black Caressoft • Contoured back and seat help to relieve back strain • 20" diameter chrome footring • 27" nylon base



GREY (GY)

BURGUNDY (BY)

BLUE (BE)

\* Available stool with height adjustable armrests (B1691)

OVERALL DIMENSIONS: 25"W x 25"D x 41.5" - 49.5"H





Optional glides: Interchangable with standard casters



Available with height adjustable armrests (B1636-/B1646-)



Available with loop armrests (B1637-/B1647-)







Available with height adjustable armrests (B1681-)

## A B F O

B1636 / B1646:

## BLACK CREPE FABRIC

BLACK LEATHERPLUS

B1635 / B1645 B1636 / B1646 B1637 / B1647 Upholstered in black crepe fabric (B1635/B1636/1637) **or** black LeatherPlus (B1645/B1646/ B1647) • 20" diameter chrome footring • 27" nylon base

- \* Available stool with adjustable armrests (B1636 / B1646)
- \* Available stool with loop armrests (B1637 / B1647)

OVERALL DIMENSIONS: 25"W x 35.5"D x 43.5" - 48"H

Upholstered in black Caressoft • Extra large seat and back cushions • 20" diameter chrome footring • 27" nylon base

\* Available with adjustable armrests (B1681)



BLACK (BK)





B1680 B1681

OVERALL D