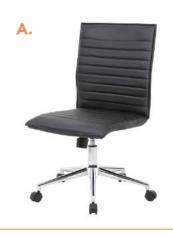

#### WIDTH ADJUSTABLE ARMRESTS

Allow user to adjust arms in and out within set range ONLY during assembly

BLACK (BK) GREY (GY) ABGG B8871-Upholstered in CaressoftPlus • Hinged arms with padded armrests • Designer stitched back cushion • 27" nylon base

OVERALL DIMENSIONS: 27"W x 28"D x 48" - 51"H

Upholstered in black CaressoftPlus  $\,^{ullet}\,$  Adjustable height armrests  $\,^{ullet}\,$  27" nylon base B730-BK

OVERALL DIMENSIONS: 27"W x 29"D x 44" - 47"H