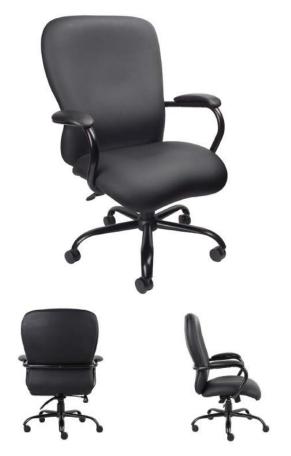

# **400 LB WEIGHT CAPACITY**

|    | MODEL   | DESCRIPTION                                                                                                                                                                                     | FEATURES     | COLORS                  |
|----|---------|-------------------------------------------------------------------------------------------------------------------------------------------------------------------------------------------------|--------------|-------------------------|
| A. | B992-BK | Upholstered in black LeatherPlus • Patented design with a plush pillow top • Padded arms incorporated into steel wrap around style construction • 27" black steel base • 400 lb weight capacity | <b>A B O</b> | BLACK (BK)              |
|    |         | OVERALL DIMENSIONS: 31"W x 32"D x 44.5" - 47"H                                                                                                                                                  |              |                         |
| B. | B991-   | Wrap around steel frame construction • 27" black steel base • 400 lb weight capacity                                                                                                            | A B C        | BLACK (CP) BROWN (BB)   |
|    |         | B991-CP: Upholstered in black Caressoft B991-GY: Upholstered in grey Caressoft B991-BB: Upholstered in brown LeatherPlus                                                                        | O            | GREY (GY) MOSSY OAK (MO |
|    |         | B991-MO: Upholstered in Mossy Oak licensed brand fabric                                                                                                                                         |              |                         |