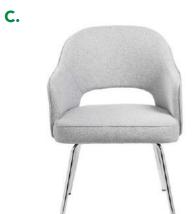

OVERALL DIMENSIONS: 27"W x 30"D x 44.5" - 48"H

GREY (GY)

AIOGAN

For more information on chair features see page 3.

OVERALL DIMENSIONS: 27"W x 30"D x 43.5" - 47"H

**GUEST CHAIR** 

(B7519)

|    | MODEL          | DESCRIPTION                                                                                                                                                                                                                           | FEATURES        | COLORS       |
|----|----------------|---------------------------------------------------------------------------------------------------------------------------------------------------------------------------------------------------------------------------------------|-----------------|--------------|
| C. | B686           | Upholstered in black LeatherPlus • Mid-back passive ergonomic seating with built-in lumbar support • 27" nylon base                                                                                                                   | A B             | BLACK (BK)   |
|    |                | * Available in matching guest chair (B689)                                                                                                                                                                                            | $\Theta$ $\Phi$ |              |
|    |                | OVERALL DIMENSIONS: 27"W x 29"D x 38" - 41"H                                                                                                                                                                                          |                 |              |
| D. | B760C-GR       | Upholstered in granite linen • 27" chrome base                                                                                                                                                                                        | A B             | GRANITE (GR) |
|    | D700C-GR       | * Available in matching guest chair (B769W-GR)                                                                                                                                                                                        | $\Theta$ $\Phi$ |              |
|    |                | OVERALL DIMENSIONS: 30.5"W x 27"D x 34.5" - 37"H                                                                                                                                                                                      |                 |              |
| E. | B7501<br>B7506 | Upholstered in black LeatherPlus • High back styling with extra lumbar support • Padded armrests covered with Caressoft upholstery • 27" nylon base                                                                                   | <b>A B</b>      | BLACK (BK)   |
|    | B7300          | * Available in matching mid-back chair (B7506)   Dimensions: 27"W x 30"D x 39.5" - 43"H  * Available in matching guest chair (B7509 or B7519)  * Optional knee tilt mechanism for high back or mid back styled chairs (B7502 / B7507) | <b>G D</b>      |              |