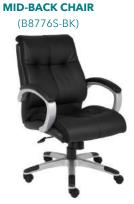

A.

(B8771P-BN)

**MID-BACK CHAIR** 

B8771-B8776-

Seat and back cushions are accented with ventilated mesh side panels allowing air circulation • 27" base

B8771S-BK: Upholstered in black LeatherPlus with silver finish B8771P-BN: Upholstered in brown LeatherPlus with pewter finish

- \* Available in matching mid-back chair (B8776S-BK / B8776P-BN) | Dimensions: 31"W x 30"D x 37.5" 40.5"H
- \* Available in matching guest chair (B8779S-BK / B8779P-BN)

OVERALL DIMENSIONS: 27"W x 30"D x 41.5" - 44.5"H