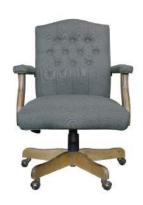

MODEL

Classic traditional button tufted styling Driftwood finished armrests 27" driftwood finished base

B905DW-CMP: upholstered in champagne velvet fabric

CHAMPAGNE (CMP)

CHAMPAGNE (CMP)

OVERALL DIMENSIONS: 27"W x 28"D x 43" - 47"H

B905DW-NV: upholstered in denim blue commercial linen B905DW-SG: upholstered in slate grey commercial linen

Upholstered in oxblood vinyl **or** black Caressoft • Hand applied brass nail head trim • Classic traditional button tufted styling • 27" mahogany finished base

**A B** 

BLACK (BK)

OXBLOOD (BY)

OVERALL DIMENSIONS: 27"W x 28"D x 43" - 47"H

B905-

| B906DW-MG | Upholstered in medium grey commercial linen • Mid-back style • Classic traditional button tufted styling • Driftwood finished arms • 27" driftwood finished base  OVERALL DIMENSIONS: 27"W x 29.5"D x 38.5" - 42.5"H |                                                                                                                                                                                                                                                                                                                                                                                                                                                                                                      |                                                                                                                                                                                                                                                                                                                                                                                                                                                                                                                                                                                                    | MEDIUM GREY (MG)                                                                                                                                                                                                                                                                                                                                                                                                                                                                                                                                                                                   |
|-----------|----------------------------------------------------------------------------------------------------------------------------------------------------------------------------------------------------------------------|------------------------------------------------------------------------------------------------------------------------------------------------------------------------------------------------------------------------------------------------------------------------------------------------------------------------------------------------------------------------------------------------------------------------------------------------------------------------------------------------------|----------------------------------------------------------------------------------------------------------------------------------------------------------------------------------------------------------------------------------------------------------------------------------------------------------------------------------------------------------------------------------------------------------------------------------------------------------------------------------------------------------------------------------------------------------------------------------------------------|----------------------------------------------------------------------------------------------------------------------------------------------------------------------------------------------------------------------------------------------------------------------------------------------------------------------------------------------------------------------------------------------------------------------------------------------------------------------------------------------------------------------------------------------------------------------------------------------------|
| В800-     | Upholstered in black Caressoft <b>or</b> oxblood vinyl • Hand applied brass nail head trim • Classic traditional button tufted styling • 27" mahogany finished base                                                  | A                                                                                                                                                                                                                                                                                                                                                                                                                                                                                                    | B                                                                                                                                                                                                                                                                                                                                                                                                                                                                                                                                                                                                  | BLACK (BK) OXBLOOD (BY)                                                                                                                                                                                                                                                                                                                                                                                                                                                                                                                                                                            |
|           | * Available in matching guest chair (B809-)                                                                                                                                                                          | 0                                                                                                                                                                                                                                                                                                                                                                                                                                                                                                    | O                                                                                                                                                                                                                                                                                                                                                                                                                                                                                                                                                                                                  |                                                                                                                                                                                                                                                                                                                                                                                                                                                                                                                                                                                                    |
|           | OVERALL DIMENSIONS: 30"W x 34"D x 44" - 47"H                                                                                                                                                                         |                                                                                                                                                                                                                                                                                                                                                                                                                                                                                                      |                                                                                                                                                                                                                                                                                                                                                                                                                                                                                                                                                                                                    |                                                                                                                                                                                                                                                                                                                                                                                                                                                                                                                                                                                                    |
| B980-CP   | Upholstered in black Caressoft Classic traditional styling Hand applied brass nail head trim 8-way hand-tied coil construction seat 27" metal base with mahogany finished wood caps                                  | <b>A</b>                                                                                                                                                                                                                                                                                                                                                                                                                                                                                             | B<br>D                                                                                                                                                                                                                                                                                                                                                                                                                                                                                                                                                                                             | BLACK (CP)                                                                                                                                                                                                                                                                                                                                                                                                                                                                                                                                                                                         |
|           | B800-                                                                                                                                                                                                                | tufted styling • Driftwood finished arms • 27" driftwood finished base  OVERALL DIMENSIONS: 27"W x 29.5"D x 38.5" - 42.5"H  B800-  Upholstered in black Caressoft • oxblood vinyl • Hand applied brass nail head trim • Classic traditional button tufted styling • 27" mahogany finished base  * Available in matching guest chair (B809-)  OVERALL DIMENSIONS: 30"W x 34"D x 44" - 47"H  B980-CP  Upholstered in black Caressoft • Classic traditional styling • Hand applied brass nail head trim | tufted styling • Driftwood finished arms • 27" driftwood finished base  OVERALL DIMENSIONS: 27"W x 29.5"D x 38.5" - 42.5"H  B800-  Upholstered in black Caressoft • or oxblood vinyl • Hand applied brass nail head trim • Classic traditional button tufted styling • 27" mahogany finished base  * Available in matching guest chair (B809-)  OVERALL DIMENSIONS: 30"W x 34"D x 44" - 47"H  B980-CP  Upholstered in black Caressoft • Classic traditional styling • Hand applied brass nail head trim • 8-way hand-tied coil construction seat • 27" metal base with mahogany finished wood caps | tufted styling • Driftwood finished arms • 27" driftwood finished base  OVERALL DIMENSIONS: 27"W x 29.5"D x 38.5" - 42.5"H   B800-  Upholstered in black Caressoft or oxblood vinyl • Hand applied brass nail head trim • Classic traditional button tufted styling • 27" mahogany finished base  * Available in matching guest chair (B809-)  OVERALL DIMENSIONS: 30"W x 34"D x 44" - 47"H   B980-CP  Upholstered in black Caressoft • Classic traditional styling • Hand applied brass nail head trim • 8-way hand-tied coil construction seat • 27" metal base with mahogany finished wood caps |