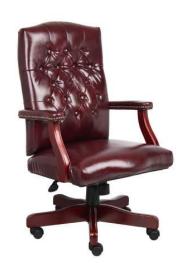

B905DW-NV: upholstered in denim blue commercial linen B905DW-SG: upholstered in slate grey commercial linen

Upholstered in oxblood vinyl **or** black Caressoft • Hand applied brass nail head trim • Classic traditional button tufted styling • 27" mahogany finished base

**A B** 

BLACK (BK)

OXBLOOD (BY)

OVERALL DIMENSIONS: 27"W x 28"D x 43" - 47"H

B905-

| B906DW-MG | Upholstered in medium grey commercial linen • Mid-back style • Classic traditional button tufted styling • Driftwood finished arms • 27" driftwood finished base  OVERALL DIMENSIONS: 27"W x 29.5"D x 38.5" - 42.5"H |                                                                                                                                                                                                                                                                                                                                                                                                                                                                                                      |                                                                                                                                                                                                                                                                                                                                                                                                                                                                                                                                                                                                    | MEDIUM GREY (MG)                                                                                                                                                                                                                                                                                                                                                                                                                                                                                                                                                                                   |
|-----------|----------------------------------------------------------------------------------------------------------------------------------------------------------------------------------------------------------------------|------------------------------------------------------------------------------------------------------------------------------------------------------------------------------------------------------------------------------------------------------------------------------------------------------------------------------------------------------------------------------------------------------------------------------------------------------------------------------------------------------|----------------------------------------------------------------------------------------------------------------------------------------------------------------------------------------------------------------------------------------------------------------------------------------------------------------------------------------------------------------------------------------------------------------------------------------------------------------------------------------------------------------------------------------------------------------------------------------------------|----------------------------------------------------------------------------------------------------------------------------------------------------------------------------------------------------------------------------------------------------------------------------------------------------------------------------------------------------------------------------------------------------------------------------------------------------------------------------------------------------------------------------------------------------------------------------------------------------|
| В800-     | Upholstered in black Caressoft <b>or</b> oxblood vinyl • Hand applied brass nail head trim • Classic traditional button tufted styling • 27" mahogany finished base                                                  | A                                                                                                                                                                                                                                                                                                                                                                                                                                                                                                    | B                                                                                                                                                                                                                                                                                                                                                                                                                                                                                                                                                                                                  | BLACK (BK) OXBLOOD (BY)                                                                                                                                                                                                                                                                                                                                                                                                                                                                                                                                                                            |
|           | * Available in matching guest chair (B809-)                                                                                                                                                                          | 0                                                                                                                                                                                                                                                                                                                                                                                                                                                                                                    | O                                                                                                                                                                                                                                                                                                                                                                                                                                                                                                                                                                                                  |                                                                                                                                                                                                                                                                                                                                                                                                                                                                                                                                                                                                    |
|           | OVERALL DIMENSIONS: 30"W x 34"D x 44" - 47"H                                                                                                                                                                         |                                                                                                                                                                                                                                                                                                                                                                                                                                                                                                      |                                                                                                                                                                                                                                                                                                                                                                                                                                                                                                                                                                                                    |                                                                                                                                                                                                                                                                                                                                                                                                                                                                                                                                                                                                    |
| B980-CP   | Upholstered in black Caressoft Classic traditional styling Hand applied brass nail head trim 8-way hand-tied coil construction seat 27" metal base with mahogany finished wood caps                                  | <b>A</b>                                                                                                                                                                                                                                                                                                                                                                                                                                                                                             | B<br>D                                                                                                                                                                                                                                                                                                                                                                                                                                                                                                                                                                                             | BLACK (CP)                                                                                                                                                                                                                                                                                                                                                                                                                                                                                                                                                                                         |
|           | B800-                                                                                                                                                                                                                | tufted styling • Driftwood finished arms • 27" driftwood finished base  OVERALL DIMENSIONS: 27"W x 29.5"D x 38.5" - 42.5"H  B800-  Upholstered in black Caressoft • oxblood vinyl • Hand applied brass nail head trim • Classic traditional button tufted styling • 27" mahogany finished base  * Available in matching guest chair (B809-)  OVERALL DIMENSIONS: 30"W x 34"D x 44" - 47"H  B980-CP  Upholstered in black Caressoft • Classic traditional styling • Hand applied brass nail head trim | tufted styling • Driftwood finished arms • 27" driftwood finished base  OVERALL DIMENSIONS: 27"W x 29.5"D x 38.5" - 42.5"H  B800-  Upholstered in black Caressoft • or oxblood vinyl • Hand applied brass nail head trim • Classic traditional button tufted styling • 27" mahogany finished base  * Available in matching guest chair (B809-)  OVERALL DIMENSIONS: 30"W x 34"D x 44" - 47"H  B980-CP  Upholstered in black Caressoft • Classic traditional styling • Hand applied brass nail head trim • 8-way hand-tied coil construction seat • 27" metal base with mahogany finished wood caps | tufted styling • Driftwood finished arms • 27" driftwood finished base  OVERALL DIMENSIONS: 27"W x 29.5"D x 38.5" - 42.5"H   B800-  Upholstered in black Caressoft or oxblood vinyl • Hand applied brass nail head trim • Classic traditional button tufted styling • 27" mahogany finished base  * Available in matching guest chair (B809-)  OVERALL DIMENSIONS: 30"W x 34"D x 44" - 47"H   B980-CP  Upholstered in black Caressoft • Classic traditional styling • Hand applied brass nail head trim • 8-way hand-tied coil construction seat • 27" metal base with mahogany finished wood caps |