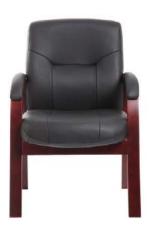

BLACK (BK)

BLACK (BK) ABGD Upholstered in black LeatherPlus • Passive ergonomic seating with built in lumbar support • 27" base B8376-M with hardwood caps and mahogany finish OVERALL DIMENSIONS: 27"W x 27"D x 40.5 - 44"H