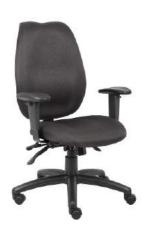

B6215 B6216 B6217

Back upholstered in mesh fabric, which allows air to pass • Seat upholstered in breathable mesh fabric with ample padding • Solid metal back frame with a ballistic nylon wrap • 25" nylon base

- \* Available with height adjustable armrests (B6216)
- \* Available with loop armrests (B6217)

OVERALL DIMENSIOINS: 25"W x 28"D x 33.5" - 37"H

B6216:

В.

C.

B6706-

Upholstered in breathable mesh fabric • Ratchet back • Adjustable lumbar support • 25" nylon base