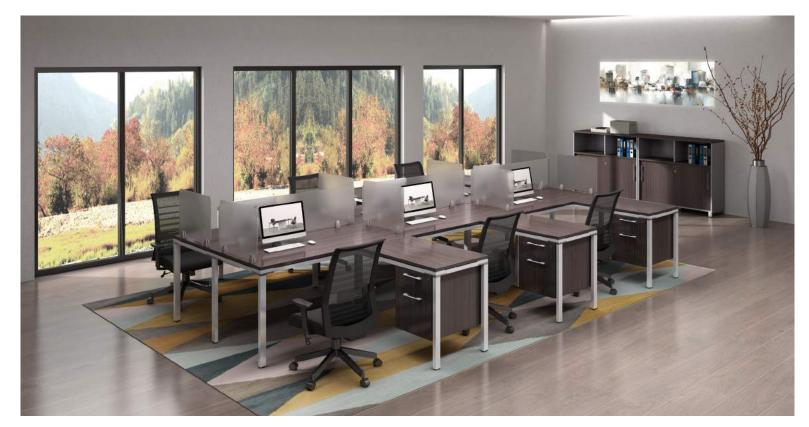

r without armholes
- Armrests does not attach to this model
   26" W x 26.5"D x 34.5"H



#### BRS1RA-BB/BK BRS1LA-BB/BK

- Left or right Armrests
- Used in conjuction with BRS12
   4" W x 26"D x 22"H



#### BRS140-BB/BK

- Ottoman
- Reversible Top 24" W x 24"D x 15.5"H



#### **BRS-GC**

(Ganging Clamp)

- 1 required per 2 sectional pieces
  - Included with BRS11/BRS12







#### **BOSS SIMPLE SYSTEM**

A MODULAR BENCHING SYSTEM FOR THOSE WHO ARE LOOKING FOR **QUALITY, FLEXIBLE, CONTEMPORARY** OFFICE SYSTEMS AT A BUDGET PRICE.

#### **OUR SIMPLE SYSTEM:**

DURABLE STEEL FRAMES
FROSTED PLEXIGLASS PANELS
VARIETY OF STORAGE OPTIONS
STANDING HEIGHT DESKS

BY UTILIZING INDIVIDUAL COMPONENTS, A WIDE ARRAY OF BOTH PRIVATE AND COLLABORATION CONFIGURATIONS ARE AVAILABLE.







53



















## **SIMPLE SYSTEM CONFIGURATIONS**

| SGSD001 | SGSD002 | SGSD003