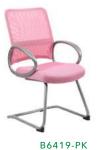

В. B6416Upholstered in mesh fabric, which allows air to pass to prevent body heat and moisture build-up  $\,^{ullet}\,$  Pewter finished loop armrests  $\,^{ullet}\,$  25" pewter finished base

\* Available in matching guest chair (B6419-)

D

ORANGE (OR)

CHARCOAL GREY (CG)

PURPLE (PR)

OVERALL DIMENSIONS: 25"W x 26"D x 37" - 40"H

For more information on chair features see page 3.

|    | _        |                                                                                                                                                                                                                                        | •            |            |
|----|----------|----------------------------------------------------------------------------------------------------------------------------------------------------------------------------------------------------------------------------------------|--------------|------------|
|    |          |                                                                                                                                                                                                                                        |              |            |
| C. | B6888-BK | Upholstered in mesh fabric, which allows air to pass to prevent body heat and moisture build-<br>up • Seat slider allows the user to easily adjust the seat depth • Contemporary ergonomic<br>mesh back • Pivot arms • 27" chrome base |              | BLACK (BK) |
|    |          | *Available chair model with headrest (B6888-BK-HR)  OVERALL DIMENSIONS: 27"W x 27"D x 40.5" - 45.5"H                                                                                                                                   |              |            |
| D. | B6338    | Seat upholstered in SereneSoft fabric and back upholstered in mesh fabric Ratchet back with active lumbar support Contemporary ergonomic mesh back 27" nylon base                                                                      | <b>ABGF0</b> | BLACK (BK) |
|    |          | * Available chair model with headrest (B6338-HR)  * Available with optional seat slider (B6338-SS)                                                                                                                                     |              |            |
|    |          | OVERALL DIMENSIONS: 27"W x 28"D x 40" - 45.5"H                                                                                                                                                                                         |              |            |
| E. | B580     | Back upholstered in unique "web" fabric, which allows air to pass • Seat surface and outer back upholstered in LeatherPlus • "Web" back distributes weight evenly and provides the                                                     | ABGDU        | BLACK (BK) |