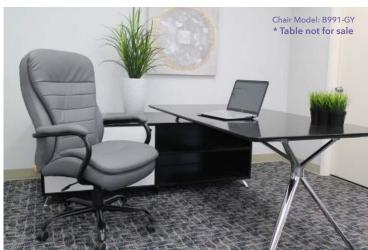

# **400 LB WEIGHT CAPACITY**

|    | MODEL   | DESCRIPTION                                                                                                                                                                                     | FEATURES     | COLORS                  |
|----|---------|-------------------------------------------------------------------------------------------------------------------------------------------------------------------------------------------------|--------------|-------------------------|
| A. | B992-BK | Upholstered in black LeatherPlus • Patented design with a plush pillow top • Padded arms incorporated into steel wrap around style construction • 27" black steel base • 400 lb weight capacity | <b>A B O</b> | BLACK (BK)              |
|    |         | OVERALL DIMENSIONS: 31"W x 32"D x 44.5" - 47"H                                                                                                                                                  |              |                         |
| B. | B991-   | Wrap around steel frame construction • 27" black steel base • 400 lb weight capacity                                                                                                            | A B C        | BLACK (CP) BROWN (BB)   |
|    |         | B991-CP: Upholstered in black Caressoft B991-GY: Upholstered in grey Caressoft B991-BB: Upholstered in brown LeatherPlus                                                                        | O            | GREY (GY) MOSSY OAK (MO |
|    |         | B991-MO: Upholstered in Mossy Oak licensed brand fabric                                                                                                                                         |              |                         |