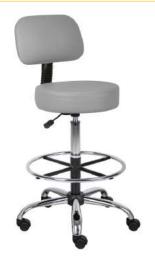

|            |                               |
| -  | B210V-    | Upholstered in ultra-soft and durable Caressoft • Molded foam seat cushion • 25" nylon base                                                                                                                                                                                             | <b>△</b> B | BLACK CHARCOAL GREY (BK) (CG) |
| E. | DZ 10V-   | OVERALL DIMENSIONS: 25"W x 25"D x 18" - 23"H                                                                                                                                                                                                                                            |            |                               |









Available with chrome footring (B16240)

В.







Available with chrome footring (B16245)





B240-B16240-

B245-

B16245-

Upholstered in Caressoft vinyl  $\mathbf{or}$  black antimicrobial vinyl  $^{ullet}$  4" thick molded foam seat for improved durability  $^{ullet}$  Adjustable seat height with 6" vertical height range  $^{ullet}$  25" Chrome base

B16240: Available stool with 20" chrome footring | Dimensions:  $25\text{"W} \times 25\text{"D} \times 28\text{"-} 34\text{"H}$ 

OVERALL DIMENSIONS: 25"W x 24"D x 20.5"- 26.5"H Upholstered in Caressoft vinyl or black antimicrobial vinyl Back cushion with adjustable back

depth • 4" thick molded foam seat for improved durability • Adjustable seat height with 6" vertical height range • Ergonomic design emulates the natural shape of the spine to increase comfort and productivity • 25" c