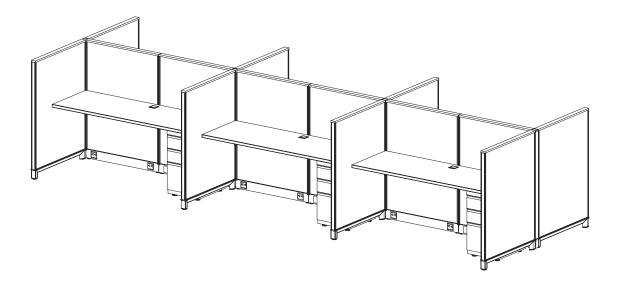

#### Size:

- Station Size: 4' x 30"
- Height: 47"

#### Components:

Supporting Box-Box-File Pedestal

### List Price:

Per Station: \$2,515

\*Price based on a 6-pack w/ grade-1 finishes