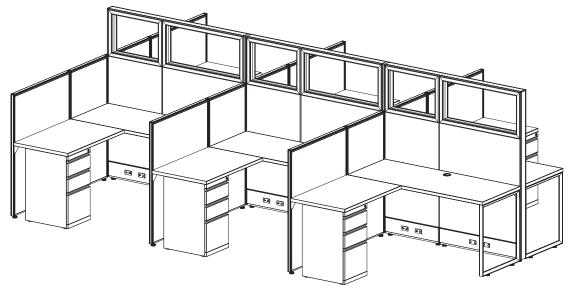

#### Size:

- Station Size: 4' x 30"
- Height; 47"

#### Components:

Mobile Box-Box-File Pedestal

### List Price:

Per Station: \$1,945

Price based on a 6-pack w/ grade-1 finishes