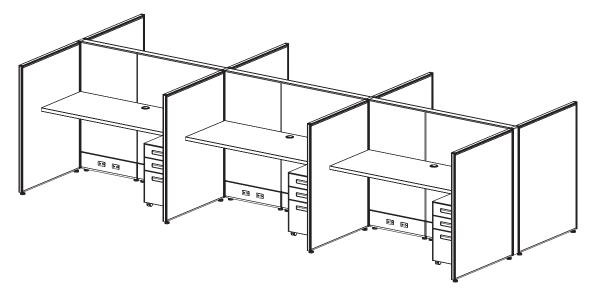

#### Size:

- Station Size: 4' x 30"
- Height; 47"

#### Components:

Mobile Box-Box-File Pedestal

### List Price:

Per Station: \$1,945

Price based on a 6-pack w/ grade-1 finishes