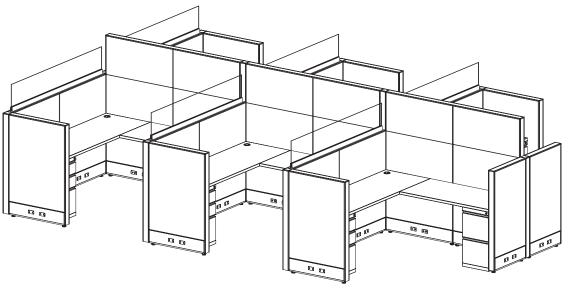

#### Size:

- Station Size: 4' x 30"
- Height: 47"

#### Components:

Supporting Box-Box-File Pedestal

### List Price:

Per Station: \$2,515

\*Price based on a 6-pack w/ grade-1 finishes