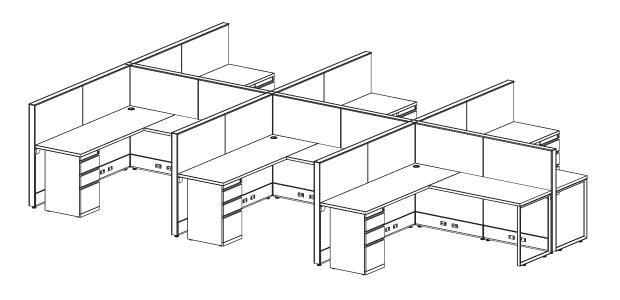

#### Size:

- Station Size: 4' x 3'
- Height: 47"

#### Components:

Supporting Box-Box-File Pedestal

#### Per Station: \$2,628

Price based on a 6-pack w/ grade-1 finishes