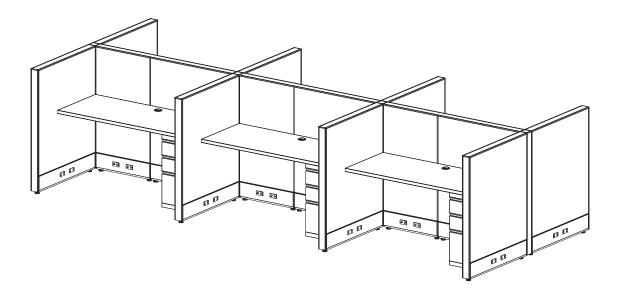

#### Size:

- Station Size: 4' x 30"
- Height: 47"

#### Components:

Supporting Box-Box-File Pedestal

### List Price:

Per Station: \$2,515

\*Price based on a 6-pack w/ grade-1 finishes