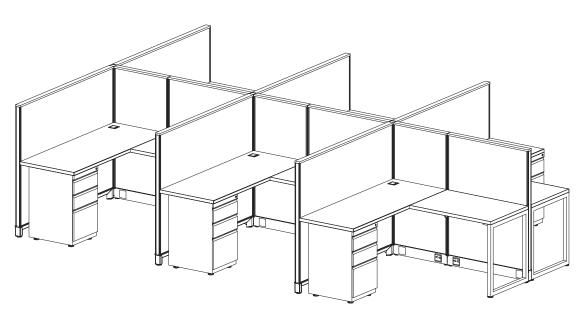

#### Size:

- Station Size: 6' x 30"
- Height: 47"

#### Components:

Supporting Box-Box-File Pedestal

### List Price:

Per Station: \$2,973

rice based on a 6-pack w/ grade-1 finishes