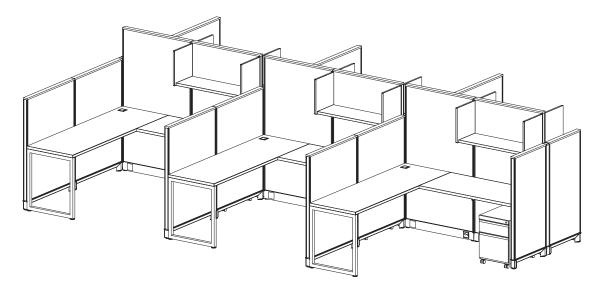

### Specs:

#### Size:

- Station Size: 6' x 6'
- Height: 47" / 65"

### Components:

- Mobile Box-File Pedestal
- Full-Height Open Shelf

### List Price:

Per Station: \$4,743