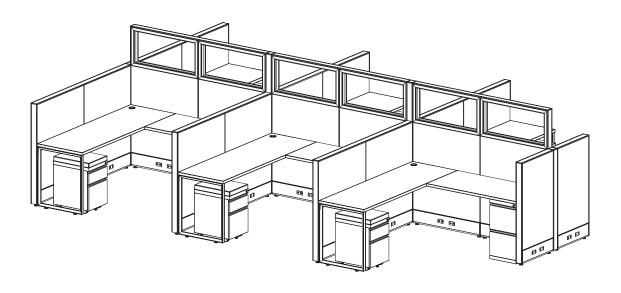

### Specs:

#### Size:

- Station Size: 5' x 5'
- Height: 47" / 18" Glass Add-on

#### Components:

• Supporting Box-Box-File Pedestal

#### List Price:

Per Station: \$3,704

rice based on a 6-pack w/ grade-1 finishes