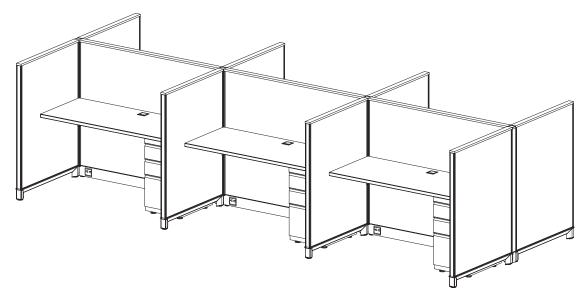

#### Size:

- Station Size: 4' x 30"
- Height: 50"

### Components:

• Supporting Box-Box-File Pedestal

#### List Price:

Per Station: \$2,199