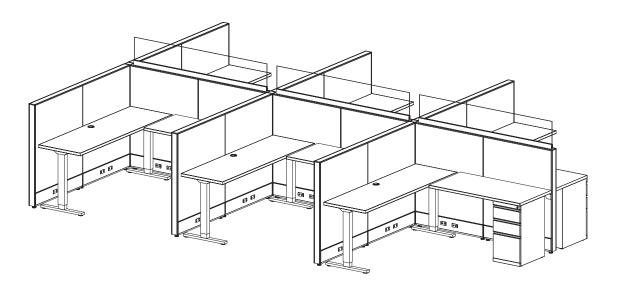

#### Size:

- Station Size: 4' x 30"
- Height: 47"

#### Components:

Supporting Box-Box-File Pedestal

### List Price:

Per Station: \$2,515

\*Price based on a 6-pack w/ grade-1 finishes