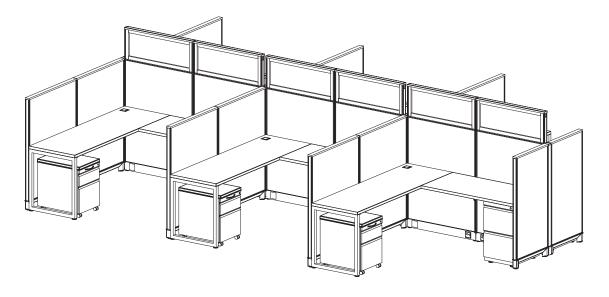

### Specs:

#### Size:

- Station Size: 5' x 5'
- Height: 50" / 14" Glass Add-on

### Components:

• Supporting Box-Box-File Pedestal

#### List Price:

Per Station: \$3,335