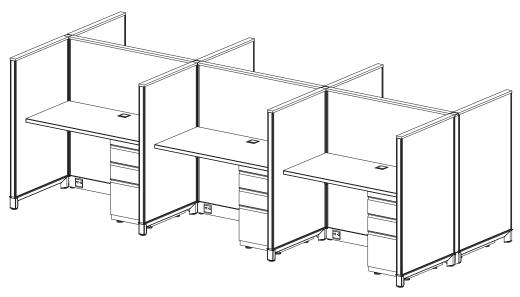

#### Size:

- Station Size: 4' x 30"
- Height: 50"

### Components:

• Supporting Box-Box-File Pedestal

#### List Price:

Per Station: \$2,199