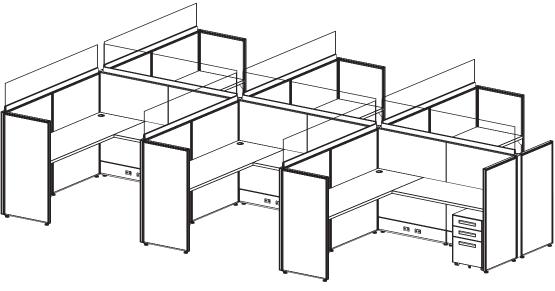

#### Size:

- Station Size: 4' x 30"
- Height: 47"

#### Components:

Supporting Box-Box-File Pedestal

#### Size:

- Station Size: 4' x 30"
- Height; 47"

#### Components:

Mobile Box-Box-File Pedestal