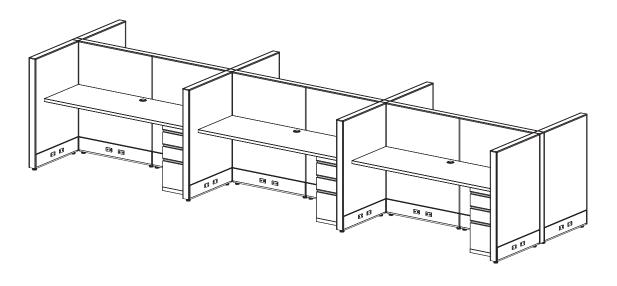

#### Size:

- Station Size: 4' x 3'
- Height: 47"

#### Components:

Supporting Box-Box-File Pedestal

### List Price:

#### Per Station: \$2,628

Price based on a 6-pack w/ grade-1 finishes