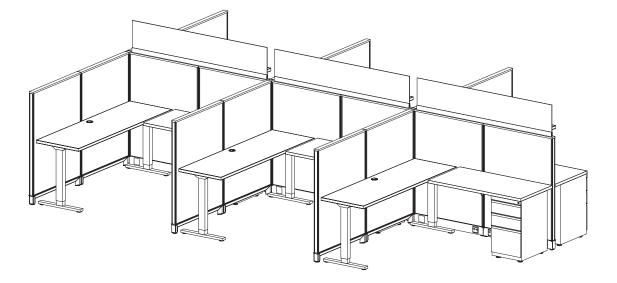

#### Size:

- Station Size: 4' x 30"
- Height: 50"

### Components:

• Supporting Box-Box-File Pedestal

#### List Price:

Per Station: \$2,199