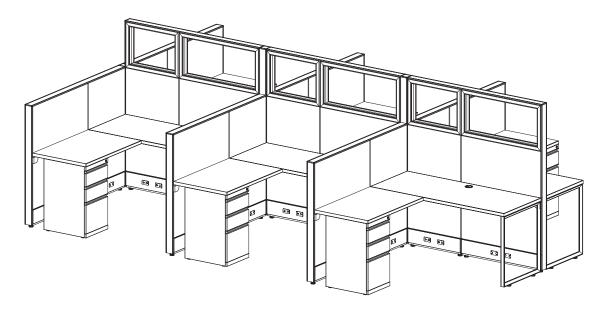

#### Size:

- Station Size: 4' x 30"
- Height: 47"

#### Components:

Supporting Box-Box-File Pedestal

### List Price:

Per Station: \$2,515

\*Price based on a 6-pack w/ grade-1 finishes