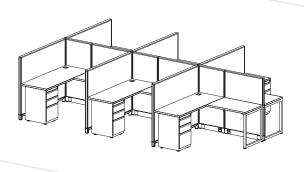

#### Size:

- Station Size: 4' x 30"
- Height: 50"

### Components:

• Supporting Box-Box-File Pedestal

#### List Price:

Per Station: \$2,199