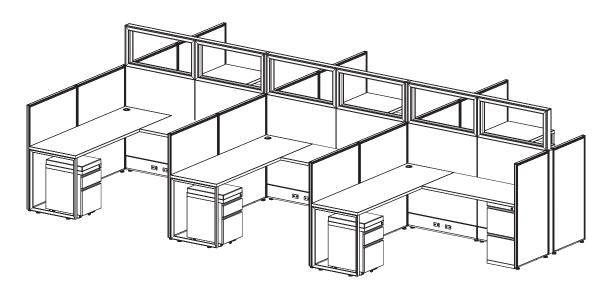

### **EZ**cube

### Specs:

#### Size:

- Station Size: 5' x 5'
- Height: 47" / 18" Glass Add-on

#### Components:

Supporting Box-Box-File Pedestal

### List Price:

Per Station: \$3,112

rice based on a 6-pack w/ grade-1 finishes