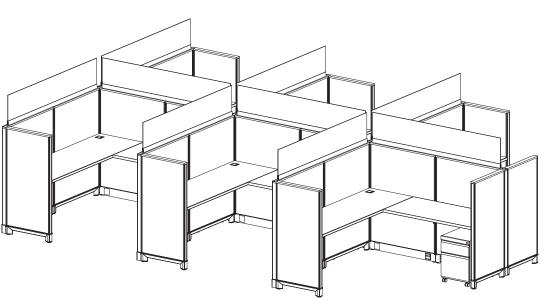

#### Size:

- Station Size: 4' x 30"
- Height: 50"

### Components:

• Supporting Box-Box-File Pedestal

#### Size:

- Station Size: 4' x 3'
- Height: 47"

#### Components:

Supporting Box-Box-File Pedestal