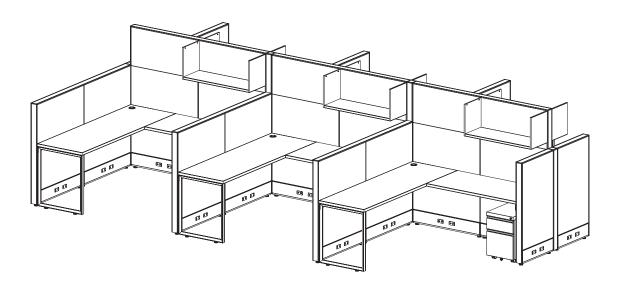

### Specs:

#### Size:

- Station Size: 6' x 6'
- Height: 47" / 65"

### Components:

- Mobile Box-File Pedestal
- Full-Height Open Shelf

### List Price:

Per Station: \$4,743