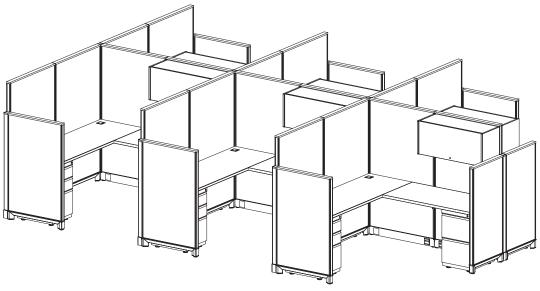

### Specs:

#### Size:

- Station Size: 6' x 8'
- Height: 47" / 65"

#### Components:

- Supporting File-File Pedestal
- Mobile Box-File Pedestal
- 12" Clear Frameless Glass
- Full-Height Shelf w/ Laminate Door
- Pivot Height Adjustable Base

#### List Price:

#### Per Station: \$9,109

\*Price based on a 6-pack w/ grade-1 finishes