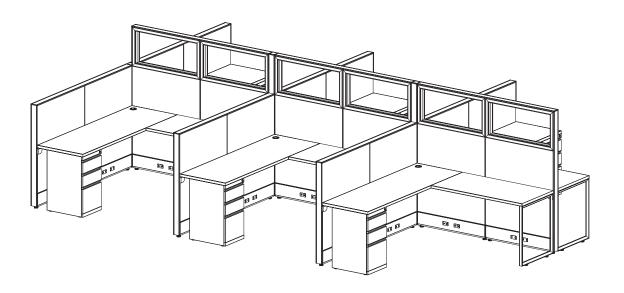

#### Size:

- Station Size: 4' x 30"
- Height: 50"

### Components:

• Supporting Box-Box-File Pedestal

#### List Price:

Per Station: \$2,199