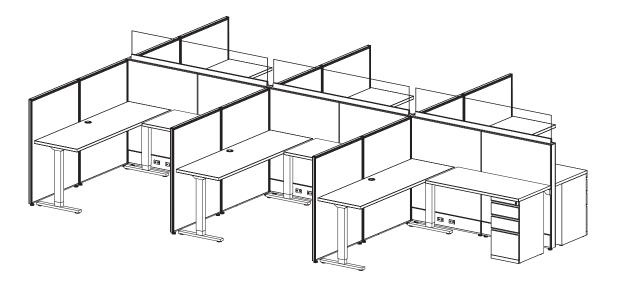

#### Size:

- Station Size: 4' x 30"
- Height; 47"

#### Components:

Mobile Box-Box-File Pedestal

### List Price:

Per Station: \$1,945

Price based on a 6-pack w/ grade-1 finishes