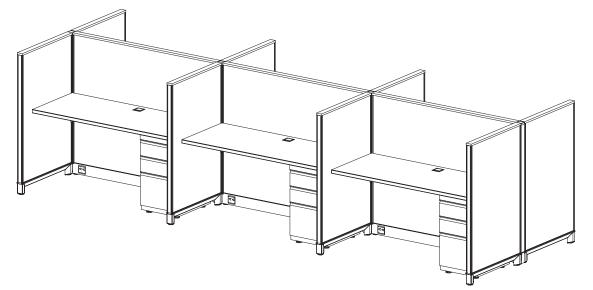

#### Size:

- Station Size: 4' x 3'
- Height: 47"

#### Components:

Supporting Box-Box-File Pedestal

### List Price:

#### Per Station: \$2,628

Price based on a 6-pack w/ grade-1 finishes