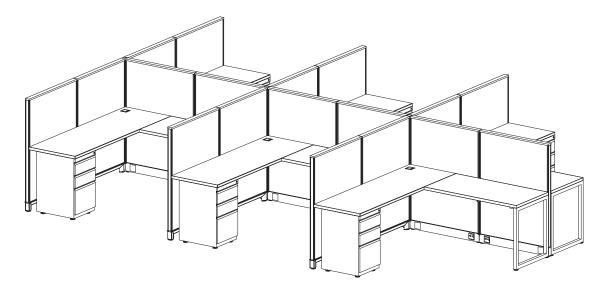

#### Size:

- Station Size: 4' x 30"
- Height; 47"

#### Components:

Mobile Box-Box-File Pedestal

### List Price:

Per Station: \$1,945

Price based on a 6-pack w/ grade-1 finishes