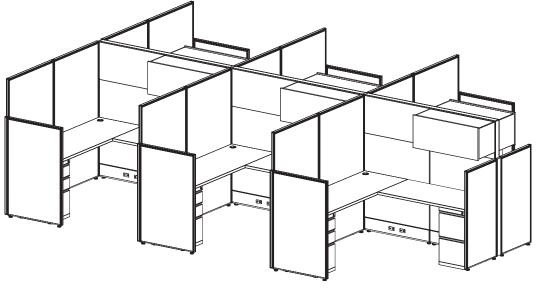

#### Size:

- Station Size: 5' x 30"
- Height: 47"

#### Components:

Supporting Box-Box-File Pedestal

#### Size:

- Station Size: 5' x 30"
- Height; 47"

#### Components:

Mobile Box-Box-File Pedestal