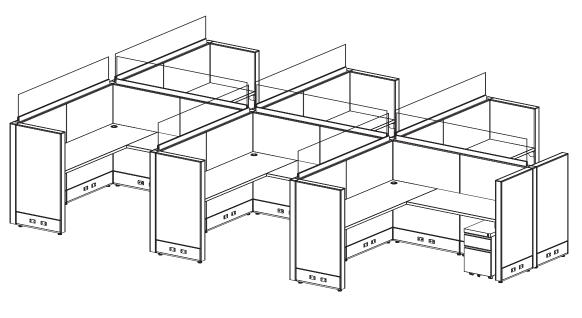

#### Size:

- Station Size: 4' x 3'
- Height: 47"

#### Components:

Supporting Box-Box-File Pedestal

#### Per Station: \$2,628

Price based on a 6-pack w/ grade-1 finishes