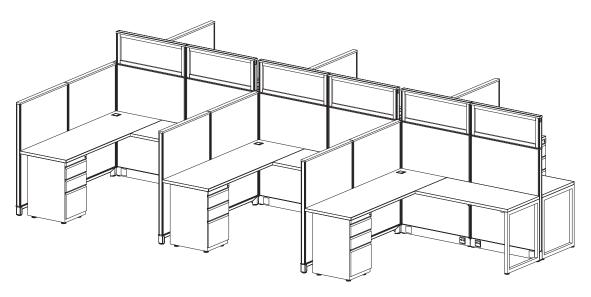

#### Size:

- Station Size: 4' x 30"
- Height: 47"

#### Components:

Supporting Box-Box-File Pedestal

### List Price:

Per Station: \$2,515

\*Price based on a 6-pack w/ grade-1 finishes