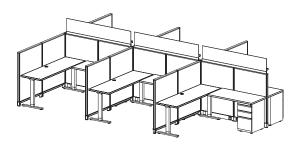

#### Size:

- Station Size: 4' x 30"
- Height; 47"

#### Components:

Mobile Box-Box-File Pedestal

### List Price:

Per Station: \$1,945

Price based on a 6-pack w/ grade-1 finishes