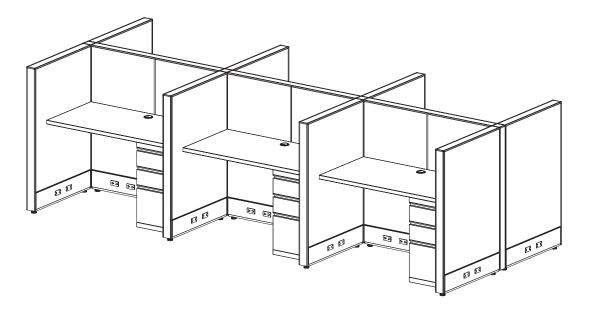

#### Size:

- Station Size: 4' x 30"
- Height: 47"

#### Components:

Supporting Box-Box-File Pedestal

### List Price:

Per Station: \$2,515

\*Price based on a 6-pack w/ grade-1 finishes