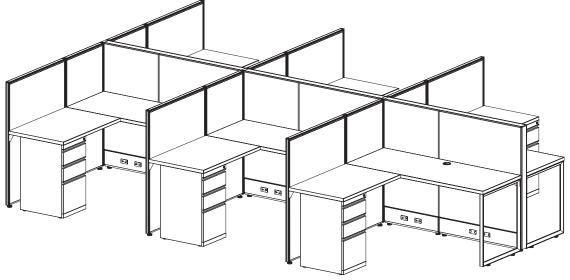

#### Size:

- Station Size: 5' x 3'
- Height: 47"

#### Components:

Supporting Box-Box-File Pedestal

### List Price:

Per Station: \$2,790

Price based on a 6-pack w/ grade-1 finishes