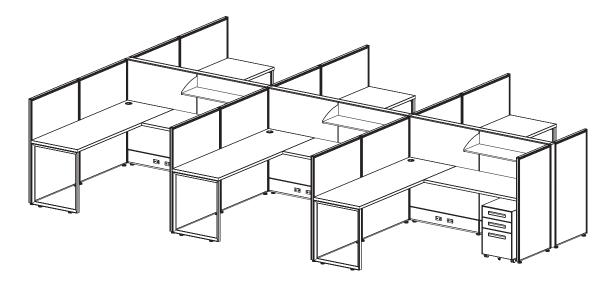

### Specs:

#### Size:

- Station Size: 6' x 6'
- Height: 47" / 65"

### Components:

- Mobile Box-File Pedestal
- Full-Height Open Shelf

### List Price:

Per Station: \$4,743