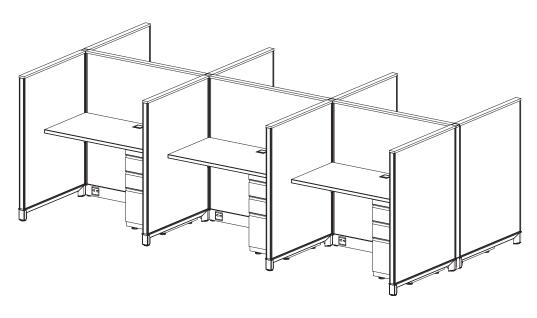

#### Size:

- Station Size: 4' x 30"
- Height; 47"

#### Components:

Mobile Box-Box-File Pedestal

### List Price:

Per Station: \$1,945

Price based on a 6-pack w/ grade-1 finishes