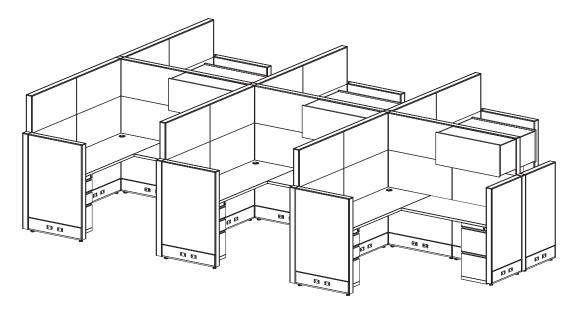

### Size:

- Station Size: 4' x 3'
- Height; 47"

#### Components:

Mobile Box-Box-File Pedestal

#### Size:

- Station Size: 4' x 3'
- Height: 50"

### Components:

• Supporting Box-Box-File Pedestal