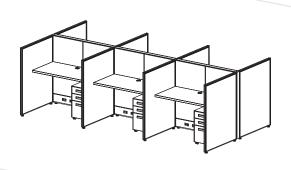

#### Size:

- Station Size: 4' x 30"
- Height: 47"

#### Components:

Supporting Box-Box-File Pedestal

### List Price:

Per Station: \$2,515

\*Price based on a 6-pack w/ grade-1 finishes