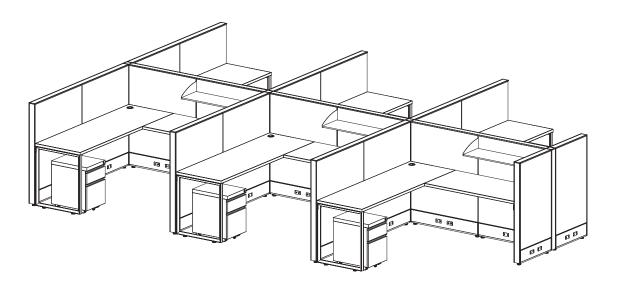

### Specs:

#### Size:

- Station Size: 5' x 5'
- Height: 47" / 18" Glass Add-on

#### Components:

• Supporting Box-Box-File Pedestal

#### List Price:

Per Station: \$3,704

rice based on a 6-pack w/ grade-1 finishes