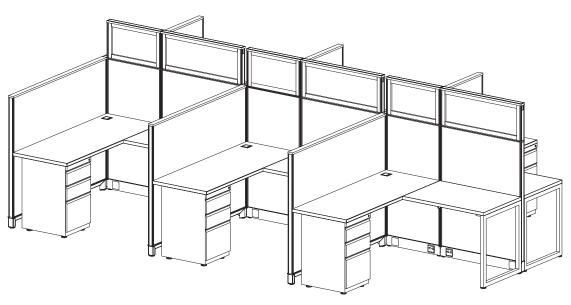

#### Size:

- Station Size: 4' x 30"
- Height: 50"

### Components:

• Supporting Box-Box-File Pedestal

#### List Price:

Per Station: \$2,199