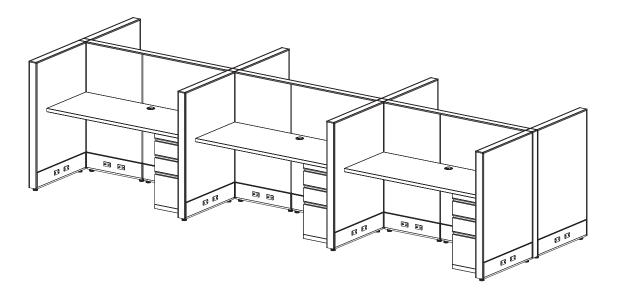

#### Size:

- Station Size: 4' x 30"
- Height: 50"

### Components:

• Supporting Box-Box-File Pedestal

#### List Price:

Per Station: \$2,199