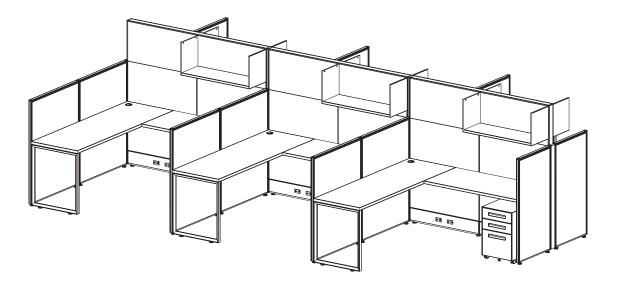

### Specs:

#### Size:

- Station Size: 6' x 6'
- Height: 47" / 65"

### Components:

- Mobile Box-File Pedestal
- Full-Height Open Shelf

### List Price:

Per Station: \$4,743