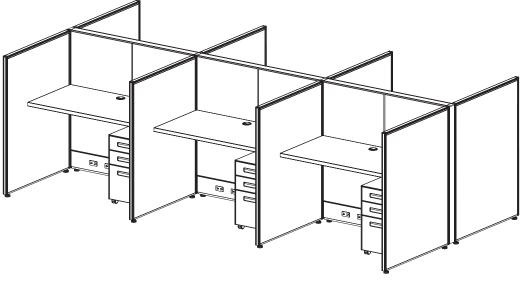

#### Size:

- Station Size: 4' x 30"
- Height: 47"

#### Components:

Supporting Box-Box-File Pedestal

### List Price:

Per Station: \$2,515

\*Price based on a 6-pack w/ grade-1 finishes