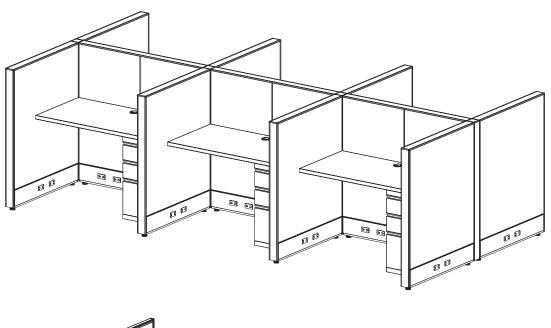

#### Size:

- Station Size: 4' x 3'
- Height: 47"

#### Components:

Supporting Box-Box-File Pedestal

### List Price:

#### Per Station: \$2,628

Price based on a 6-pack w/ grade-1 finishes