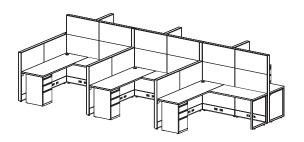

#### Size:

- Station Size: 4' x 3'
- Height: 47"

#### Components:

Supporting Box-Box-File Pedestal

### List Price:

#### Per Station: \$2,628

Price based on a 6-pack w/ grade-1 finishes