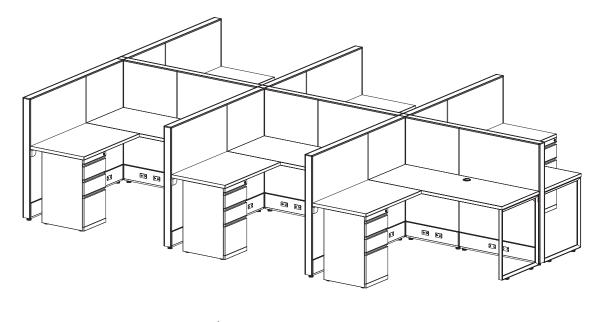

#### Size:

- Station Size: 5' x 30"
- Height: 47"

#### Components:

Supporting Box-Box-File Pedestal

### List Price:

Per Station: \$2,826

Price based on a 6-pack w/ grade-1 finishes