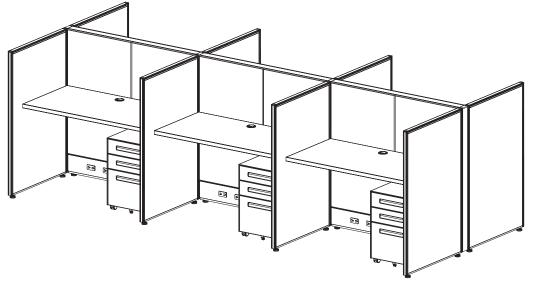

#### Size:

- Station Size: 4' x 30"
- Height; 47"

#### Components:

Mobile Box-Box-File Pedestal

### List Price:

Per Station: \$1,945

Price based on a 6-pack w/ grade-1 finishes