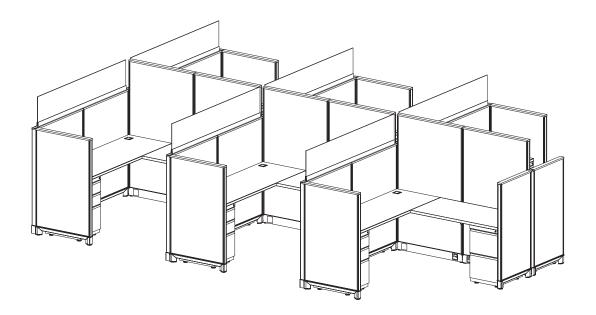

#### Size:

- Station Size: 4' x 30"
- Height; 47"

#### Components:

Mobile Box-Box-File Pedestal

### List Price:

Per Station: \$1,945

Price based on a 6-pack w/ grade-1 finishes