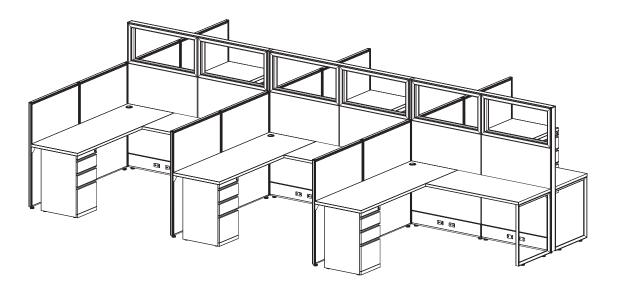

#### Size:

- Station Size: 4' x 3'
- Height: 47"

#### Components:

Supporting Box-Box-File Pedestal

### List Price:

#### Per Station: \$2,628

Price based on a 6-pack w/ grade-1 finishes