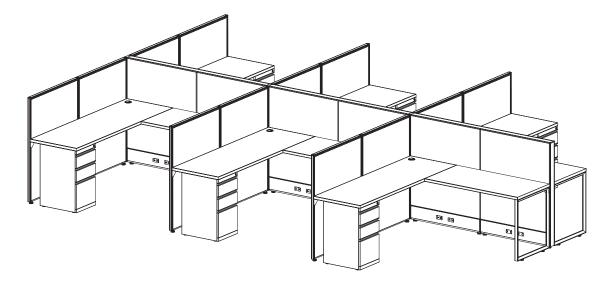

#### Size:

- Station Size: 4' x 30"
- Height: 47"

#### Components:

Supporting Box-Box-File Pedestal

### List Price:

Per Station: \$2,515

\*Price based on a 6-pack w/ grade-1 finishes