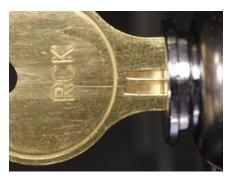

## **Lock Core Installation**

Push key all the way in, until the last pin shifts upward (A).

Once the lock core is in place remove the key.