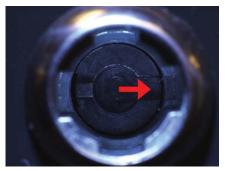

## Lock Core Installation Guide

The lock core notch-out must be aligned to the left (unlocked position) for proper lock core installation.

If lock core notch-out is aligned to the right (locked position) or anywhere in between, then the lock core will not install properly.