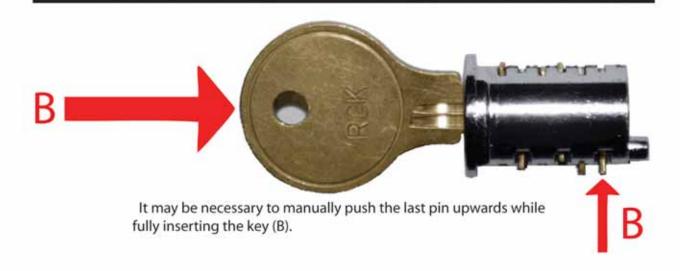

## **Lock Core Installation**

Push key all the way in, until the last pin shifts upward (A).

Once the lock core is in place remove the key.