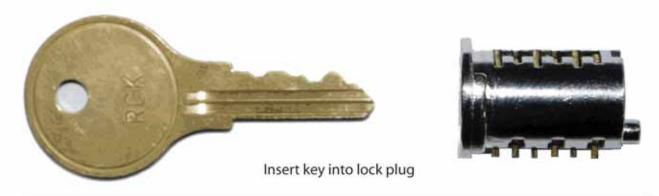

## **Lock Core Installation**

Push key all the way in, until the last pin shifts upward (A).

Once the lock core is in place remove the key.