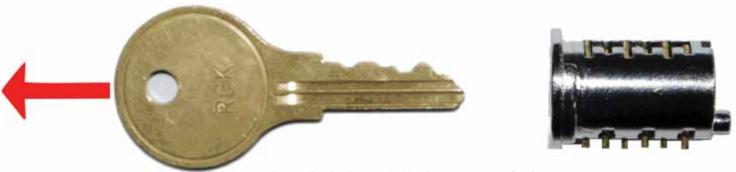

## **Lock Core Installation**

Push key all the way in, until the last pin shifts upward (A).

Once the lock core is in place remove the key.