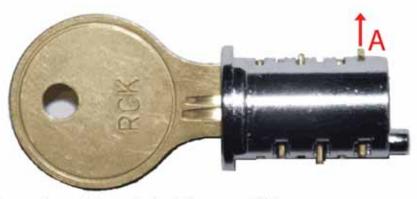

## **Lock Core Installation**

Push key all the way in, until the last pin shifts upward (A).

Once the lock core is in place remove the key.