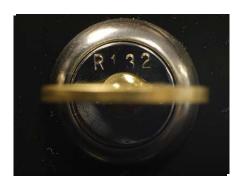

The lock core is properly installed when the lock core number is on top, and the lock core is flush with the lock core housing.

Improper lock core installation is noticable as the lock core will not be flush with the lock core housing.