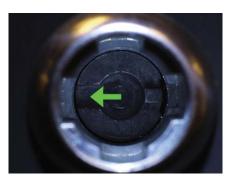

## Lock Core Installation Guide

The lock core notch-out must be aligned to the left (unlocked position) for proper lock core installation.

If lock core notch-out is aligned to the right (locked position) or anywhere in between, then the lock core will not install properly.