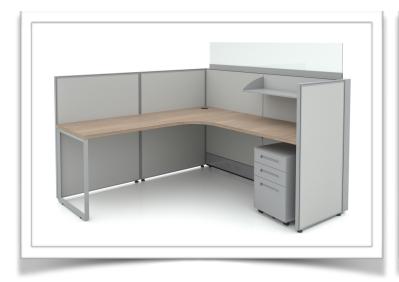

#### Sizes:

- All panels are 47" high
- Available panel widths are 24", 30" & 36"
- Powered panels (spine) are 3.25" thick
- Non-powered panels (dividing & wing) are 1.25" thick
- Work surfaces are high pressure, 1 1/8" thick with matching edge banding
- · Laminate woodgrains run in the same direction

#### **Finish Selections:**

- 3 Laminates: White, Modern Walnut or Grey Cypress
- 1 Fabric: Nickel1 Paint/Trim: Silver

# **Options:**

- Open shelf
- Open leg
- Frameless glass: Frosted or Clear (mountable on both width panels)
- Box/Box/File mobile pedestal (Option: upgrade to RSI standard full peds)
- · Height Adjustable Base

### Other Features & Facts:

- How does EZcube price compare to Echo Squared? Up to 26% less
- Lead time? Ships in 10 days from clean purchase order, upon request
- Showroom station cost? \$500 landed (6x6 powered station, as pictured below)