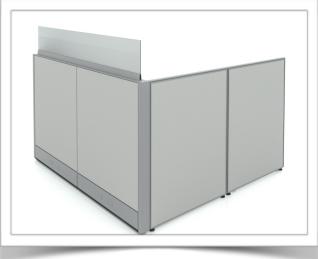

#### Sizes:

- All panels are 47" high
- Available panel widths are 24", 30" & 36"
- Powered panels (spine) are 3.25" thick
- Non-powered panels (dividing & wing) are 1.25" thick
- Work surfaces are high pressure, 1 1/8" thick with matching edge banding
- · Laminate woodgrains run in the same direction

#### **Finish Selections:**

- 3 Laminates: White, Modern Walnut or Grey Cypress
- 1 Fabric: Nickel1 Paint/Trim: Silver

# **Options:**

- Open shelf
- Open leg
- Frameless glass: Frosted or Clear (mountable on both width panels)
- Box/Box/File mobile pedestal (Option: upgrade to RSI standard full peds)
- · Height Adjustable Base

### Other Features & Facts:

- How does EZcube price compare to Echo Squared? Up to 26% less
- Lead time? Ships in 10 days from clean purchase order, upon request
- Showroom station cost? \$500 landed (6x6 powered station, as pictured below)