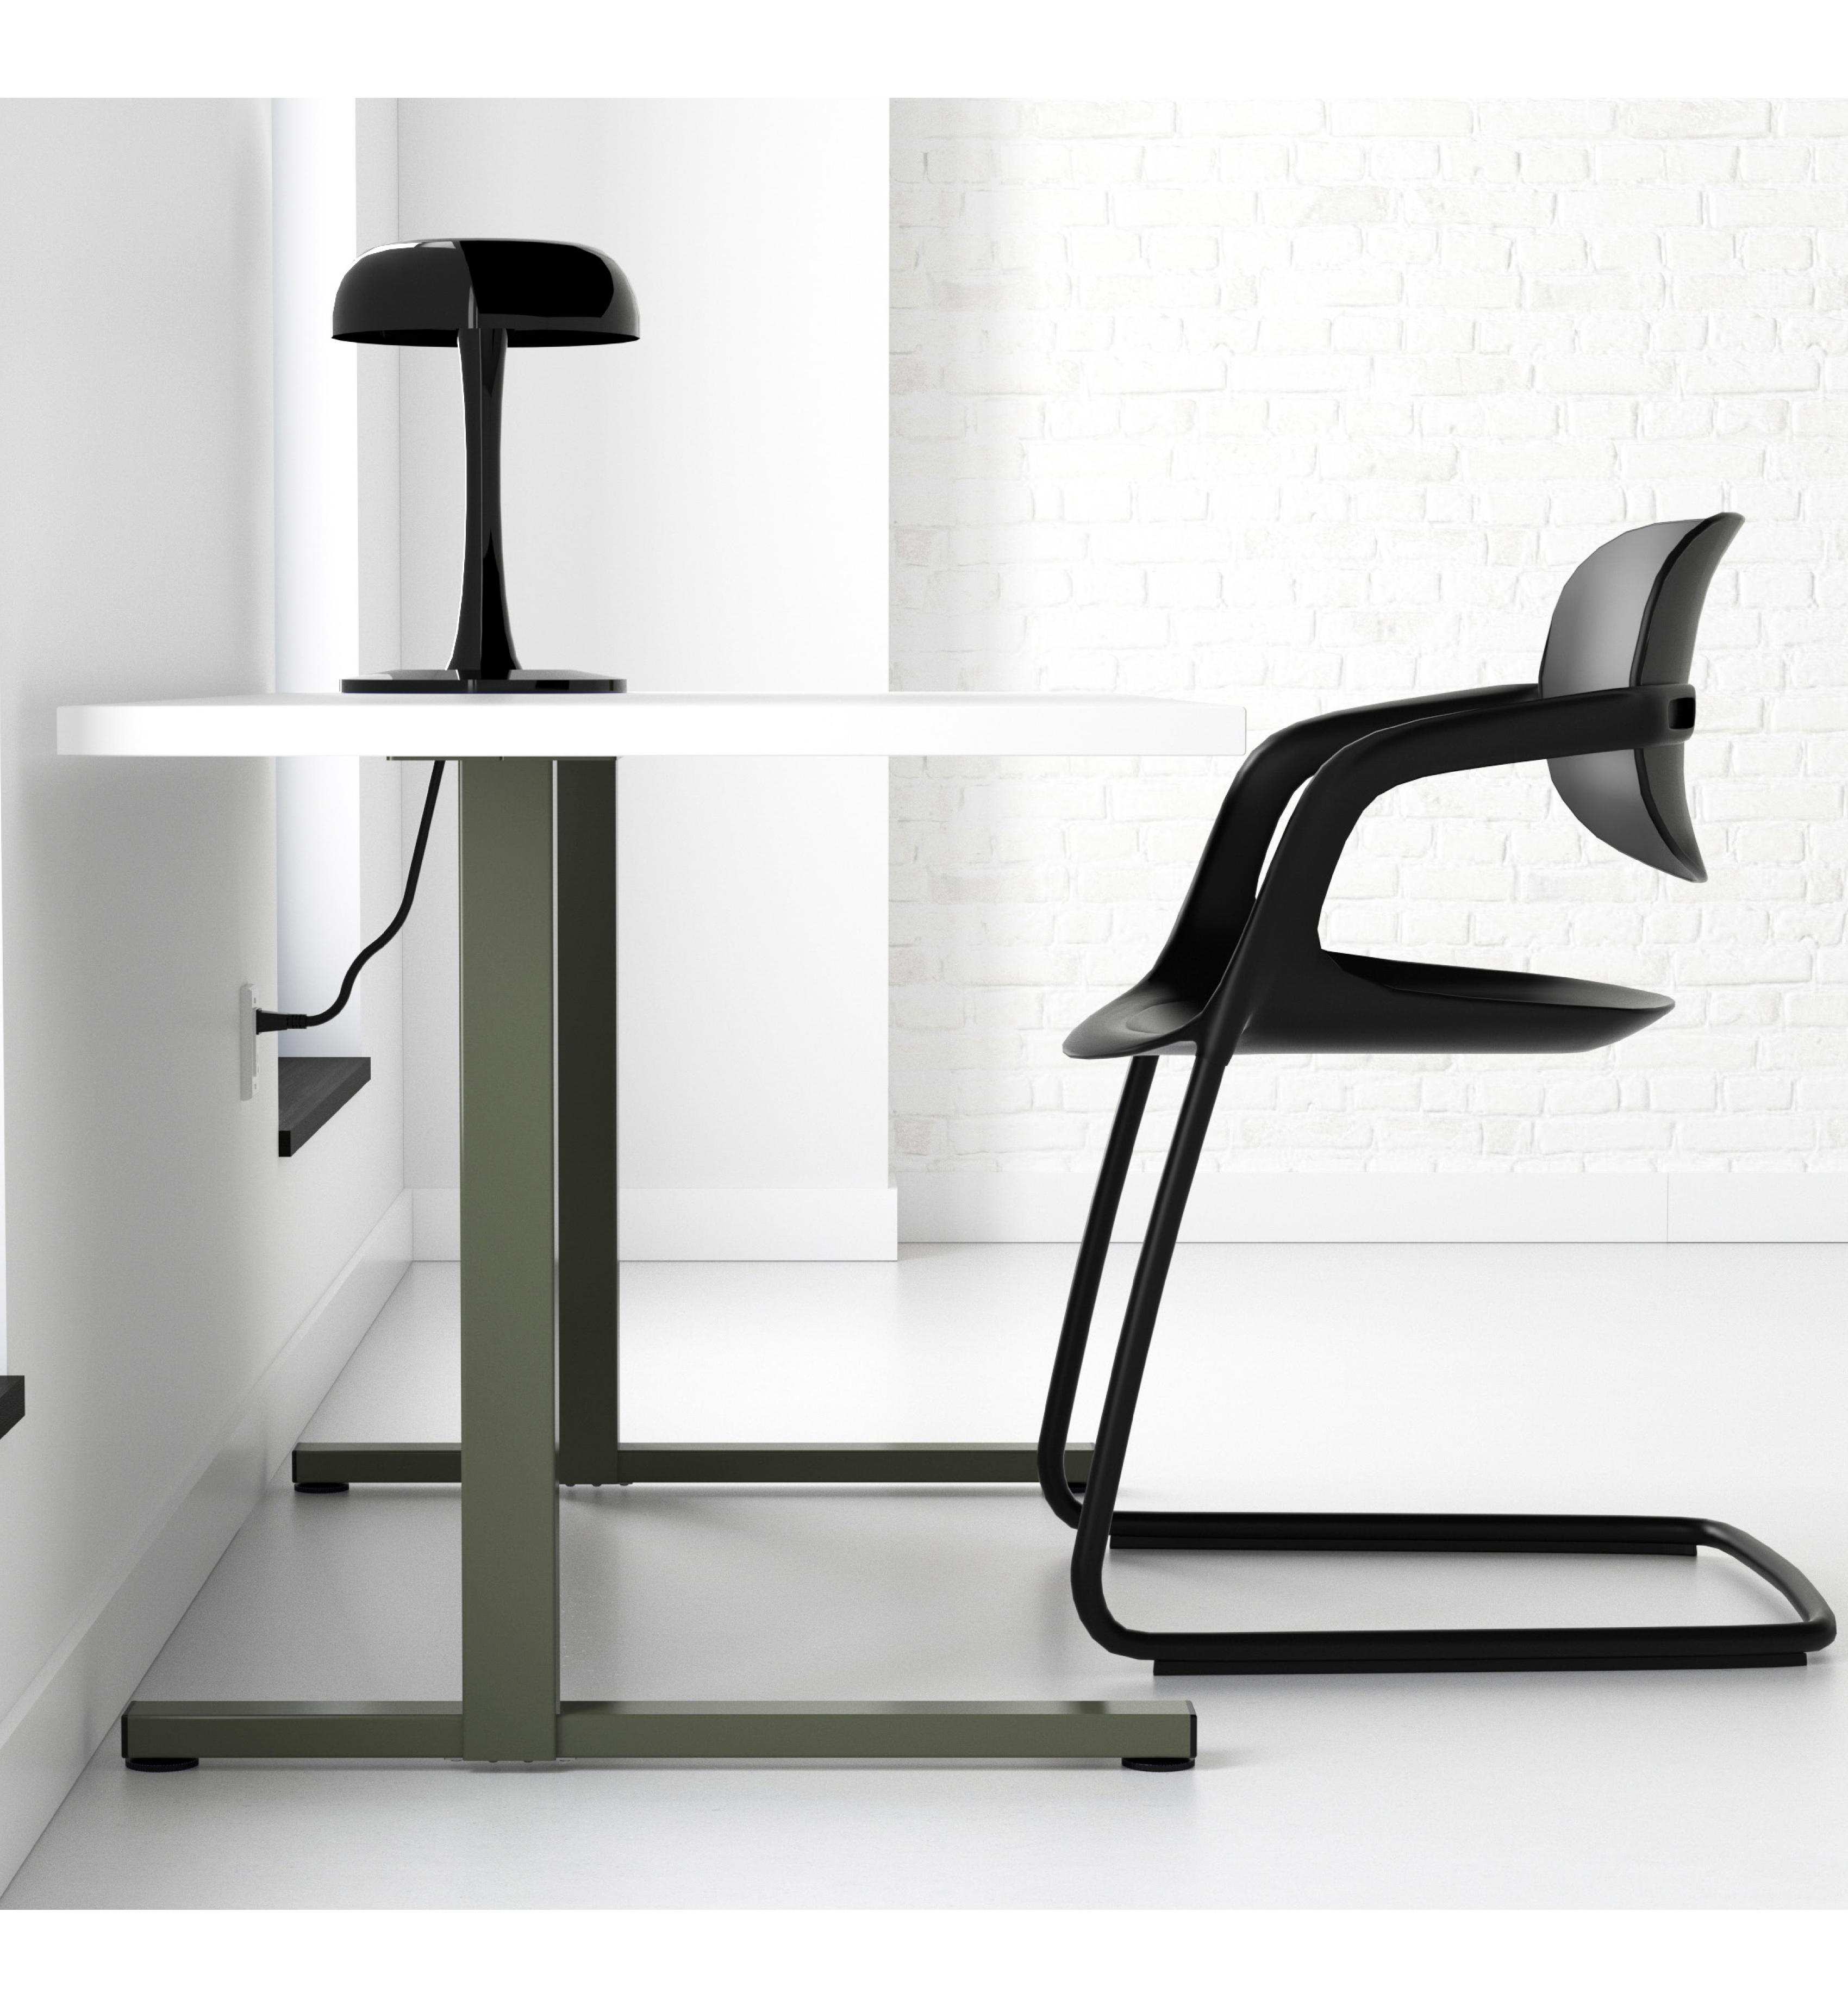

#### Slant

The Slant table legs accommodate a large range of installation options. Featuring three different heights, built in wire management and a large color selection, this sturdy base is sure to assist with any design. Sophisticated and remarkably strong with its large mounting plate and heavy gauge steel construction, this modern take on the fixed leg base was designed to last and impress.