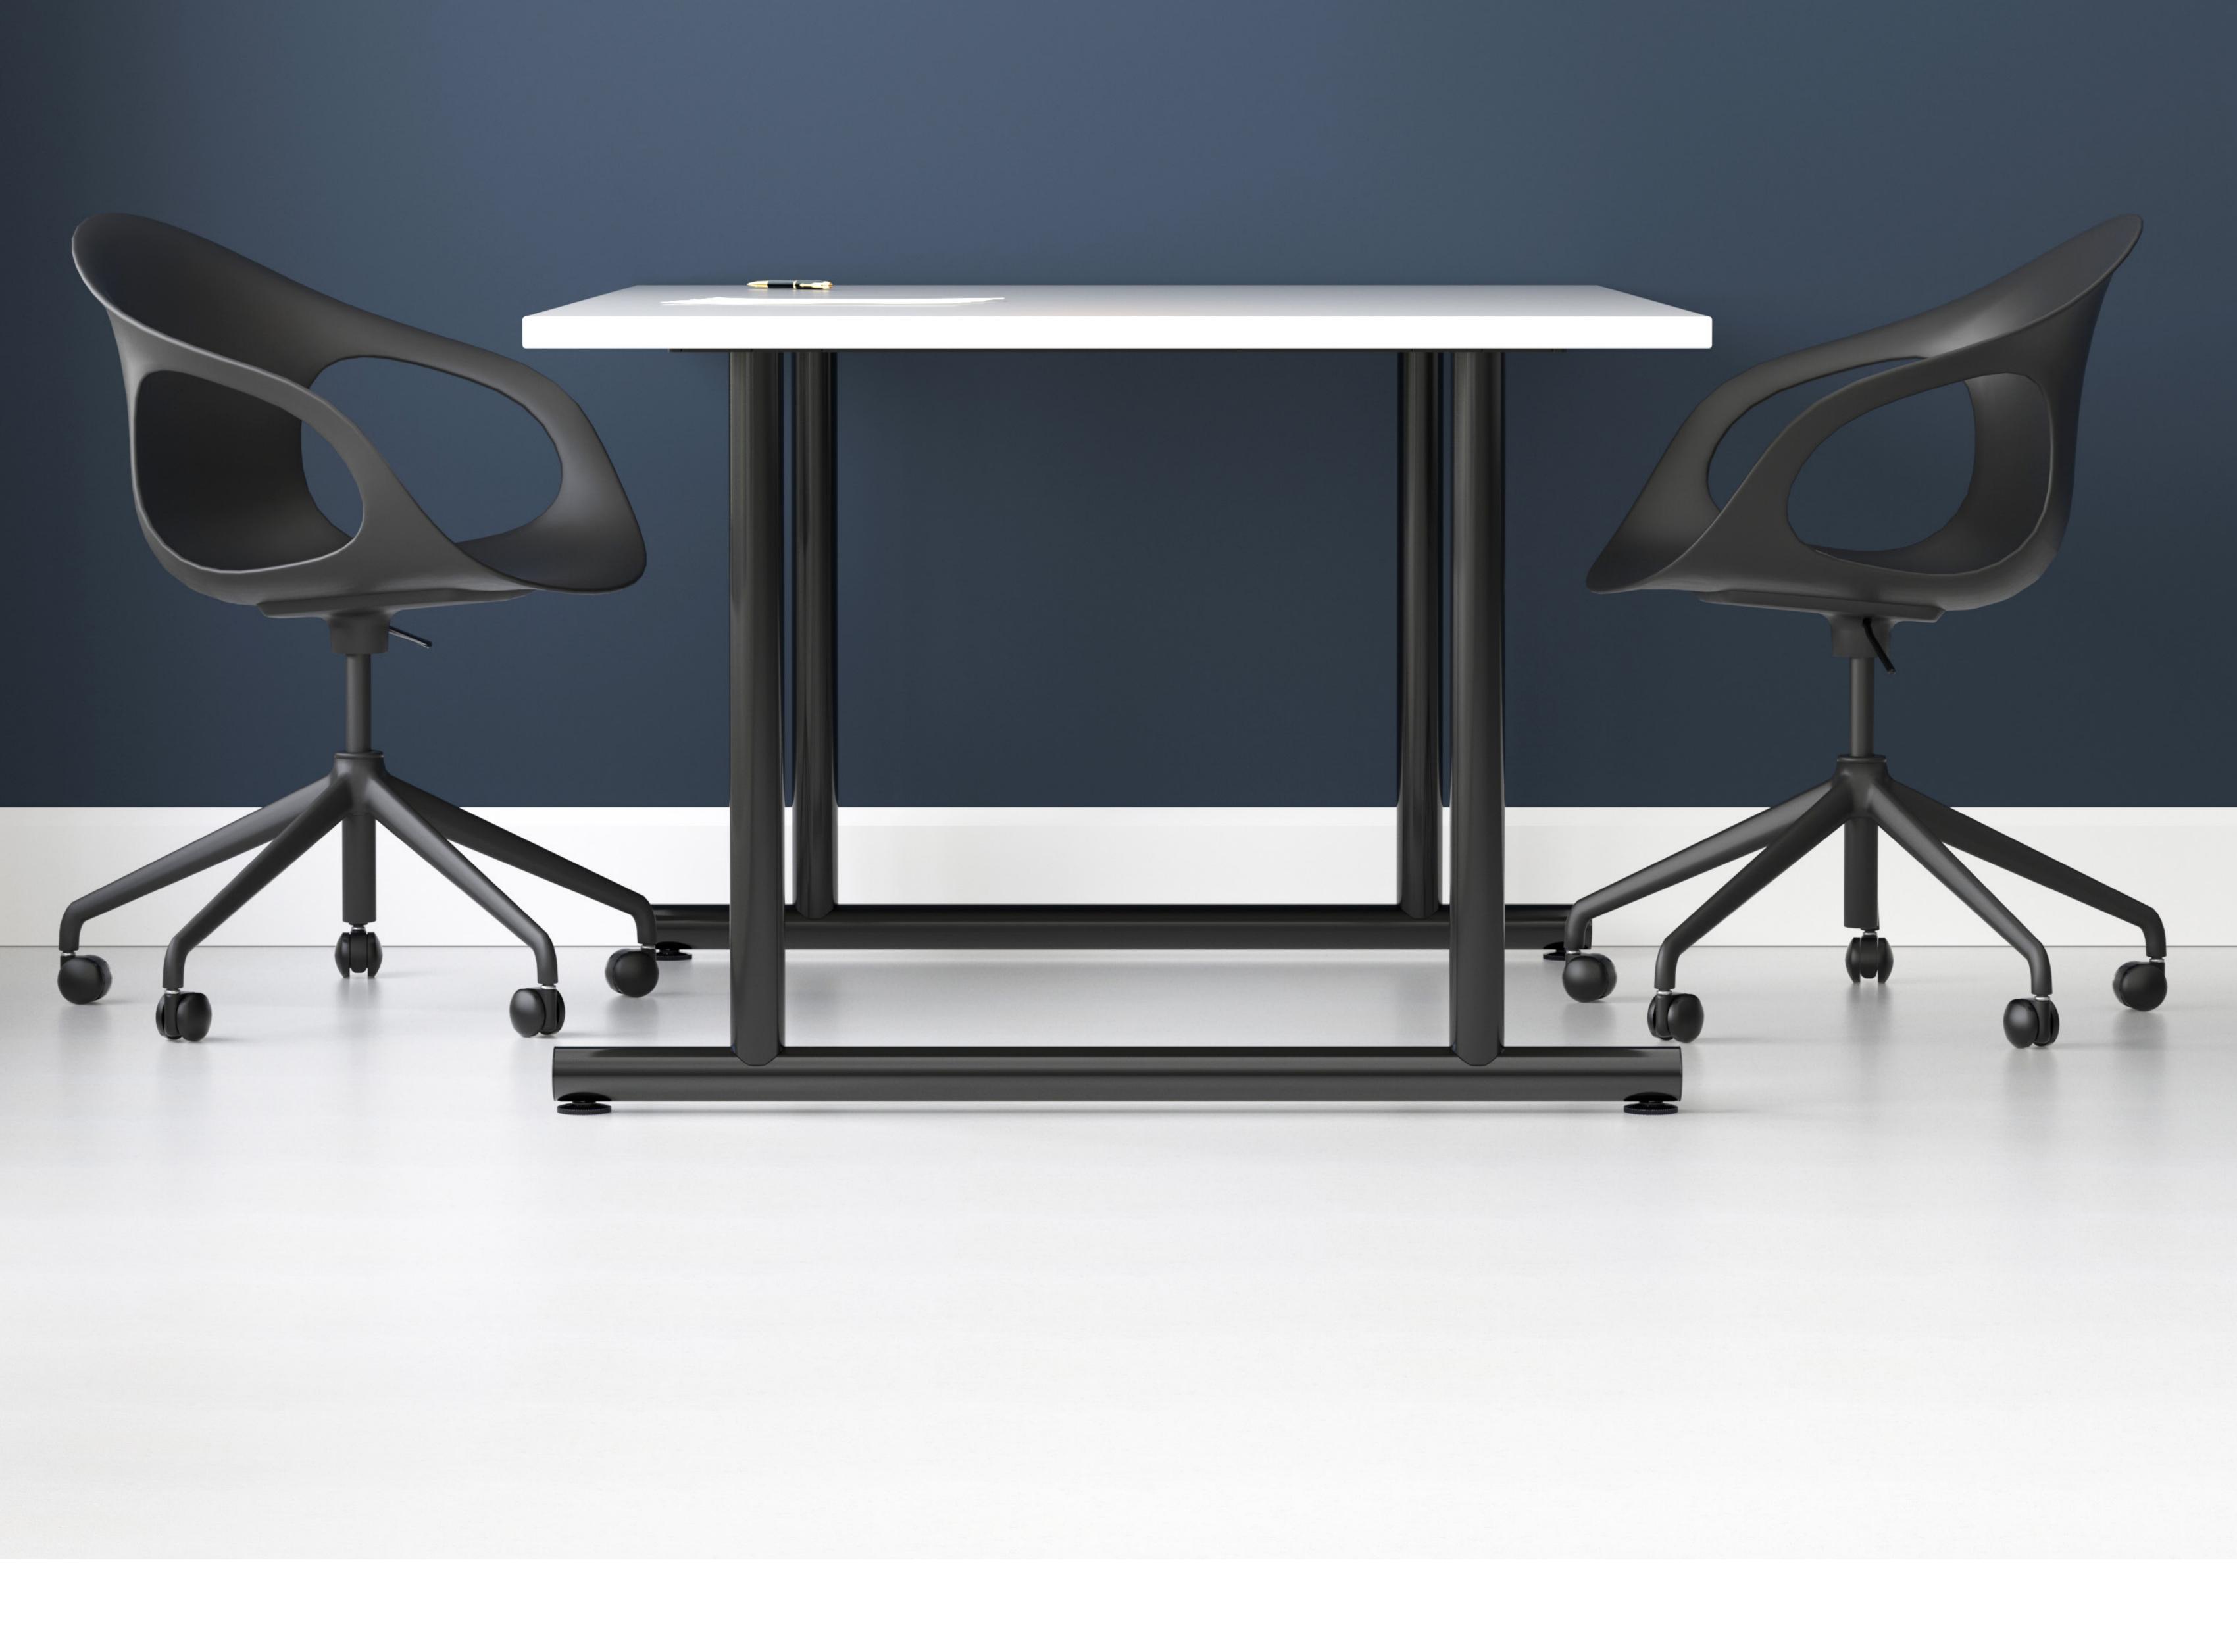

# Rigid

The Rigid table base collection combines easy assembly and hundreds of paint combinations with a well designed contemporary frame. The bases are both useful and attractive with coordinating fixed height T&C Leg, X-Base, and Flip-Top options. Appreciate the style, quality construction and durability this collection has to offer. Engineered and tested for dependability.