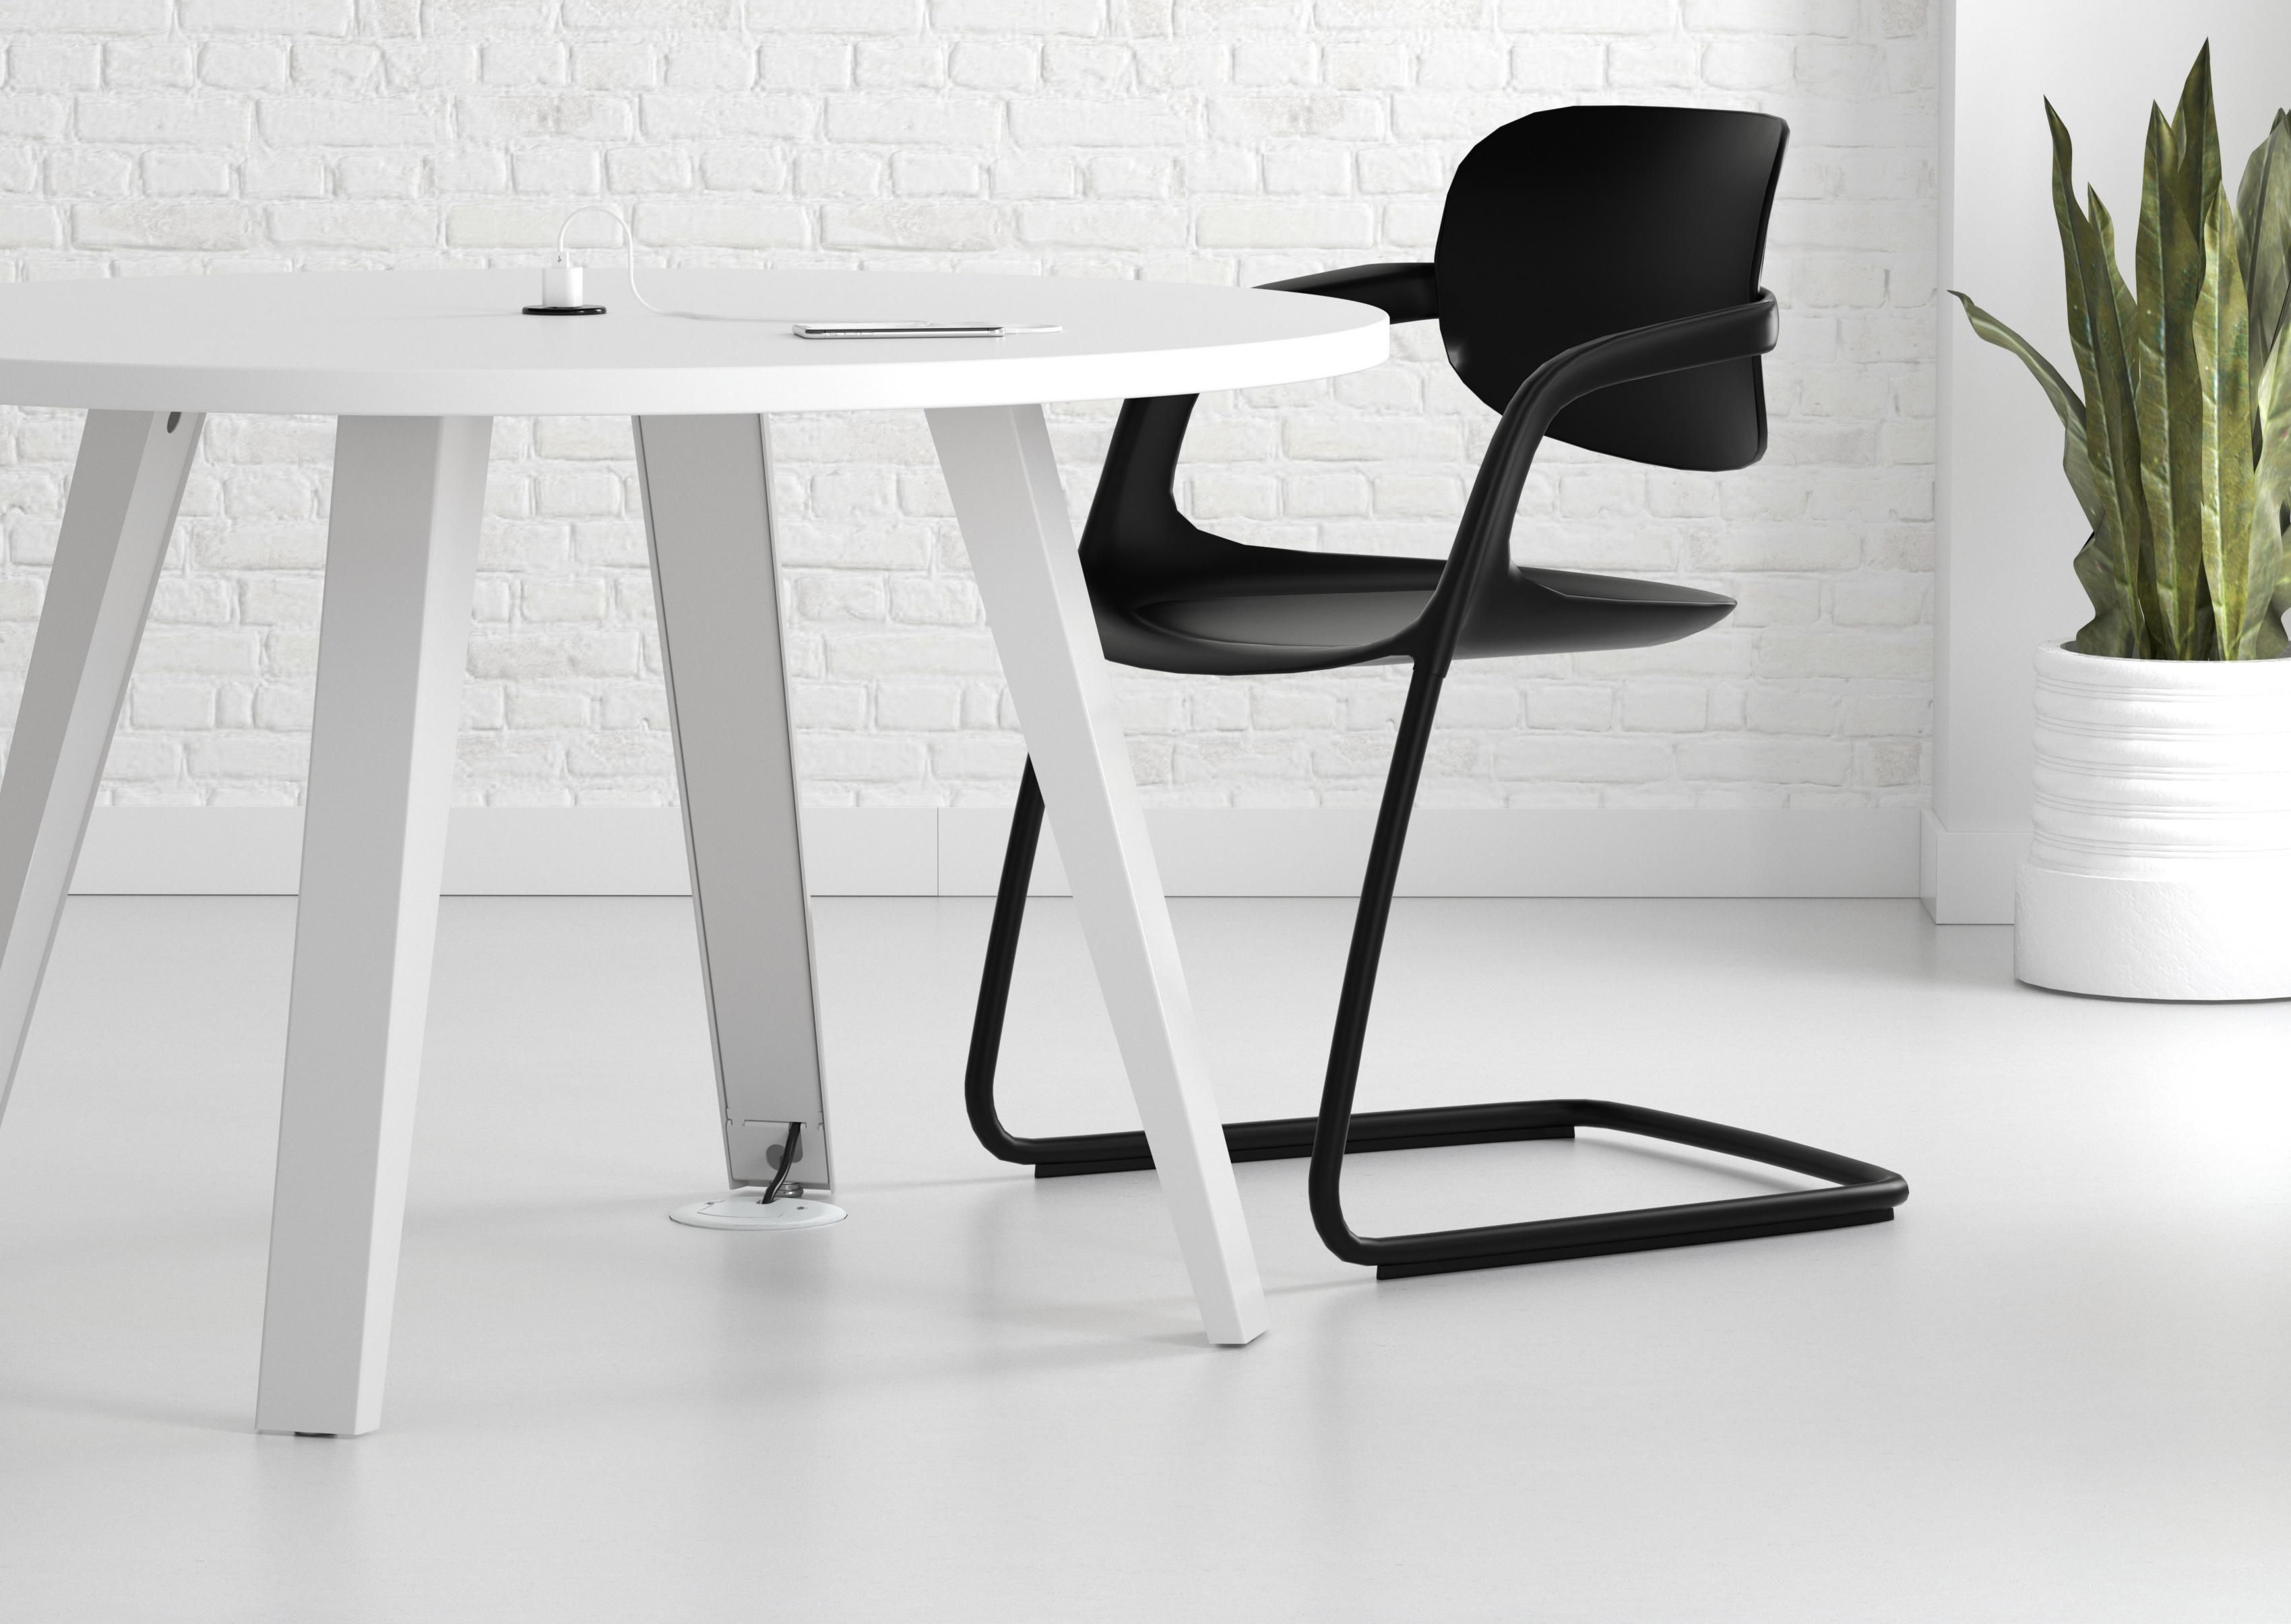

#### Slant

The Slant table legs accommodate a large range of installation options. Featuring three different heights, built in wire management and a large color selection, this sturdy base is sure to assist with any design. Sophisticated and remarkably strong with its large mounting plate and heavy gauge steel construction, this modern take on the fixed leg base was designed to last and impress.