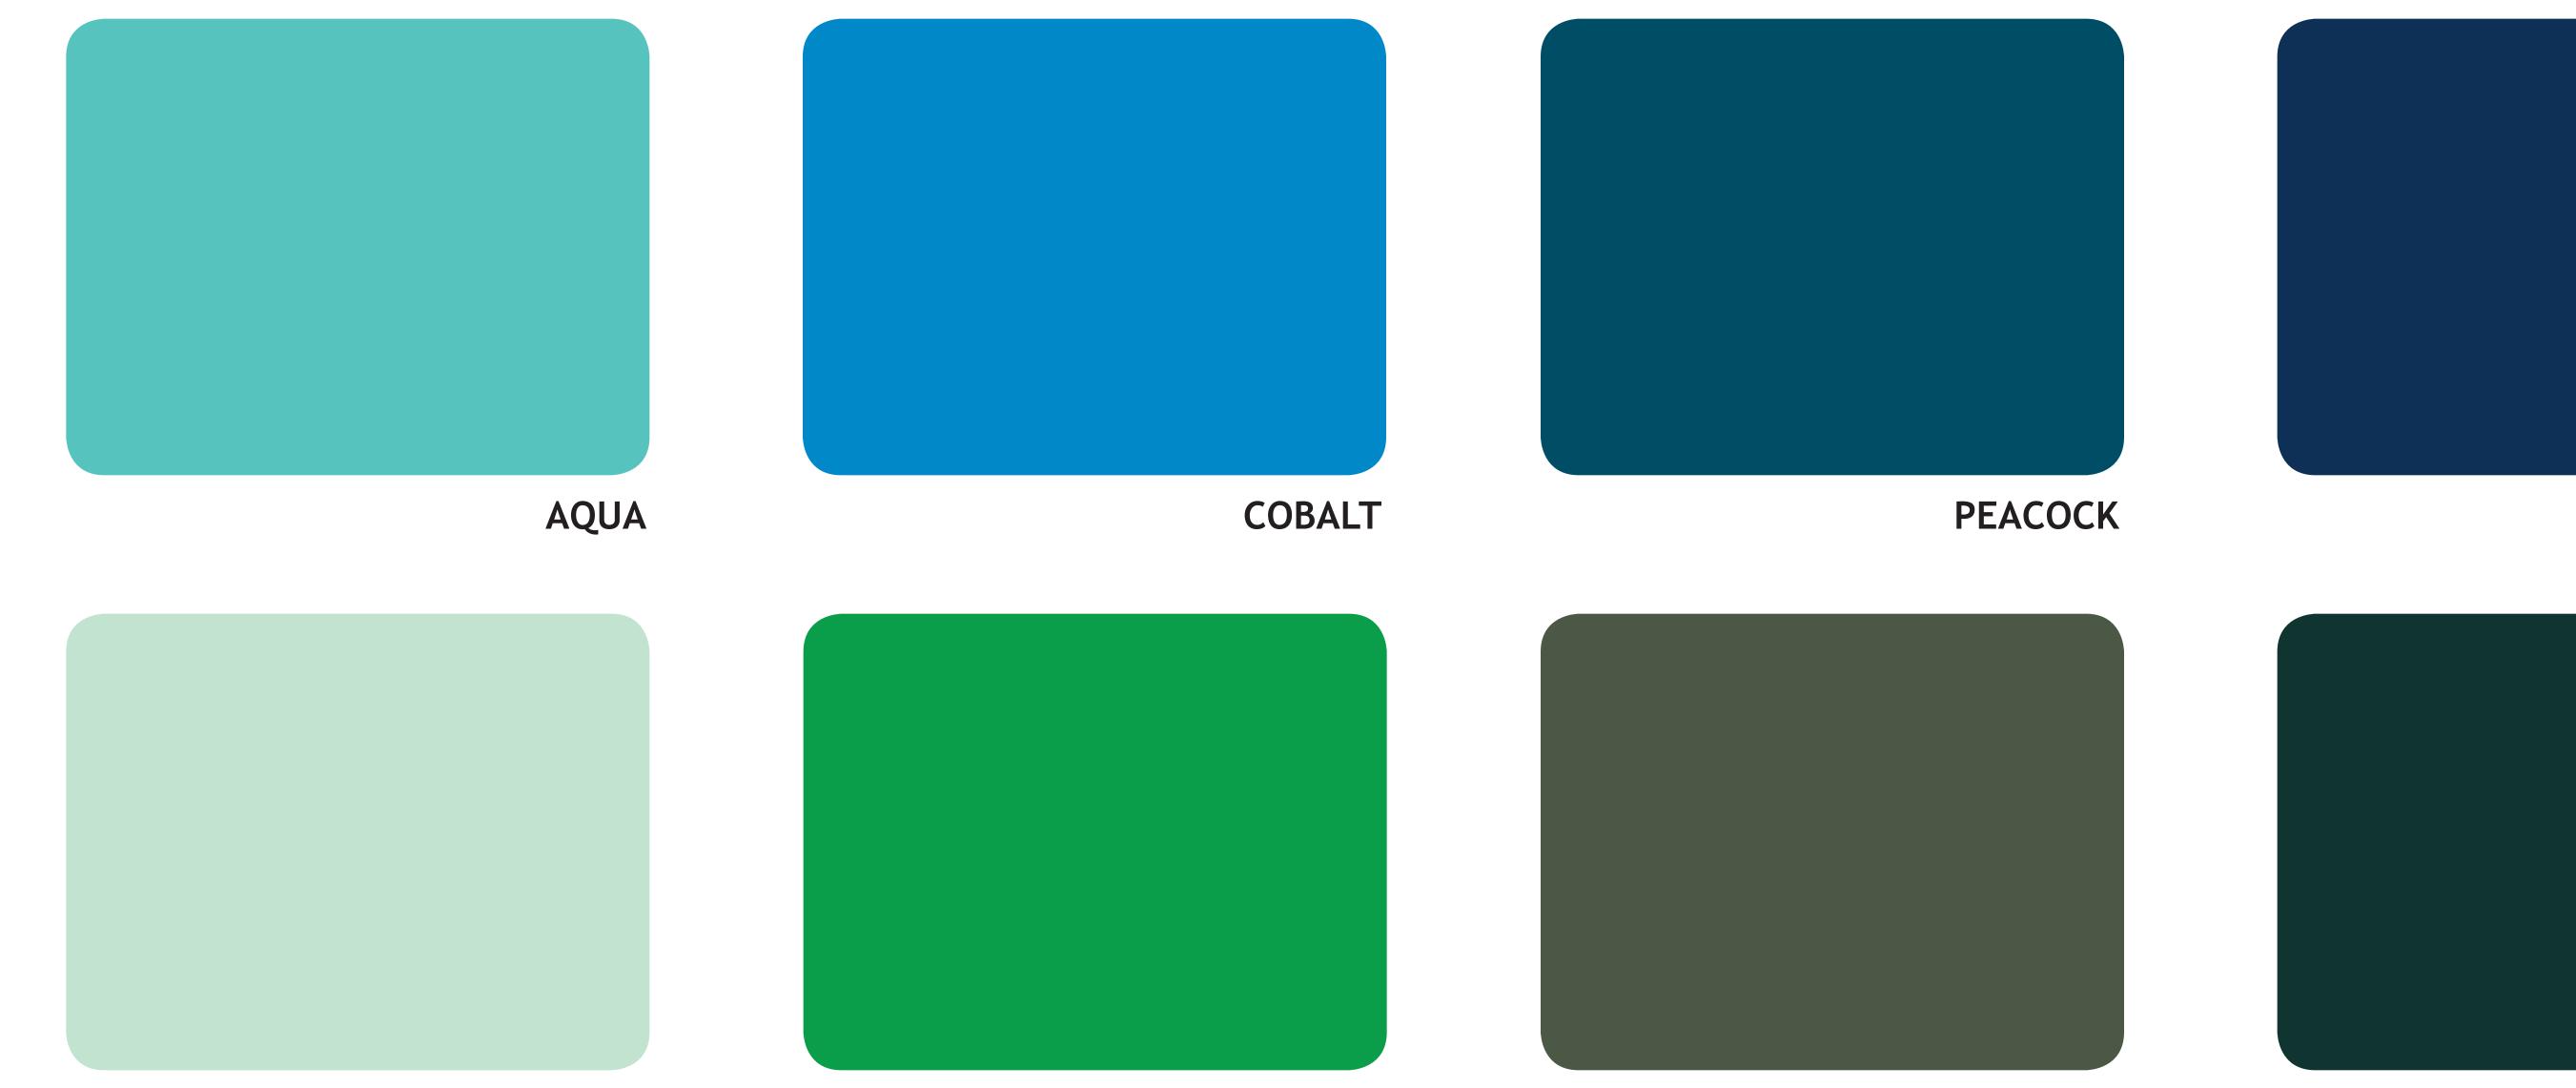

### Table Base Paint

MINT

NAVY

## Paint Compatibility Chart

|         | White | Black   | Metallic Silver | Silver (EZcube) | Textured Graphite | Graphite | Charcoal | Moon | Sand | Warm Grey | Medium Tone | Charcoal Blue | Aqua    | Cobalt | Peacock | Navy | Mint | Shamrock | Kombu | Charleston | Vibrant Red | Ruby | Tiger | Rust |
|---------|-------|---------|-----------------|-----------------|-------------------|----------|----------|------|------|-----------|-------------|---------------|---------|--------|---------|------|------|----------|-------|------------|-------------|------|-------|------|
| Crucial | X     | x       | x               |                 | x                 |          |          |      |      |           | x           |               |         |        |         |      |      |          |       |            |             |      |       |      |
| Rigid   | X     | x       | x               | x               | x                 | x        | x        | x    | x    | x         | x           | x             | x       | x      | x       | X    | x    | x        | x     | X          | X           | x    | X     | x    |
| Slant   | x     | x       | x               | x               | x                 | x        | x        | x    | x    | x         | x           | x             | x       | x      | x       | X    | x    | x        | x     | x          | X           | x    | X     | X    |
| Sculpt  | x     | x       | x               | x               | x                 | x        | x        | x    | x    | x         | x           | x             | x       | x      | x       | x    | x    | x        | x     | x          | X           | x    | X     | x    |
|         |       | Grade-A |                 |                 |                   |          |          |      |      |           |             |               | Grade-B |        |         |      |      |          |       |            |             |      |       |      |