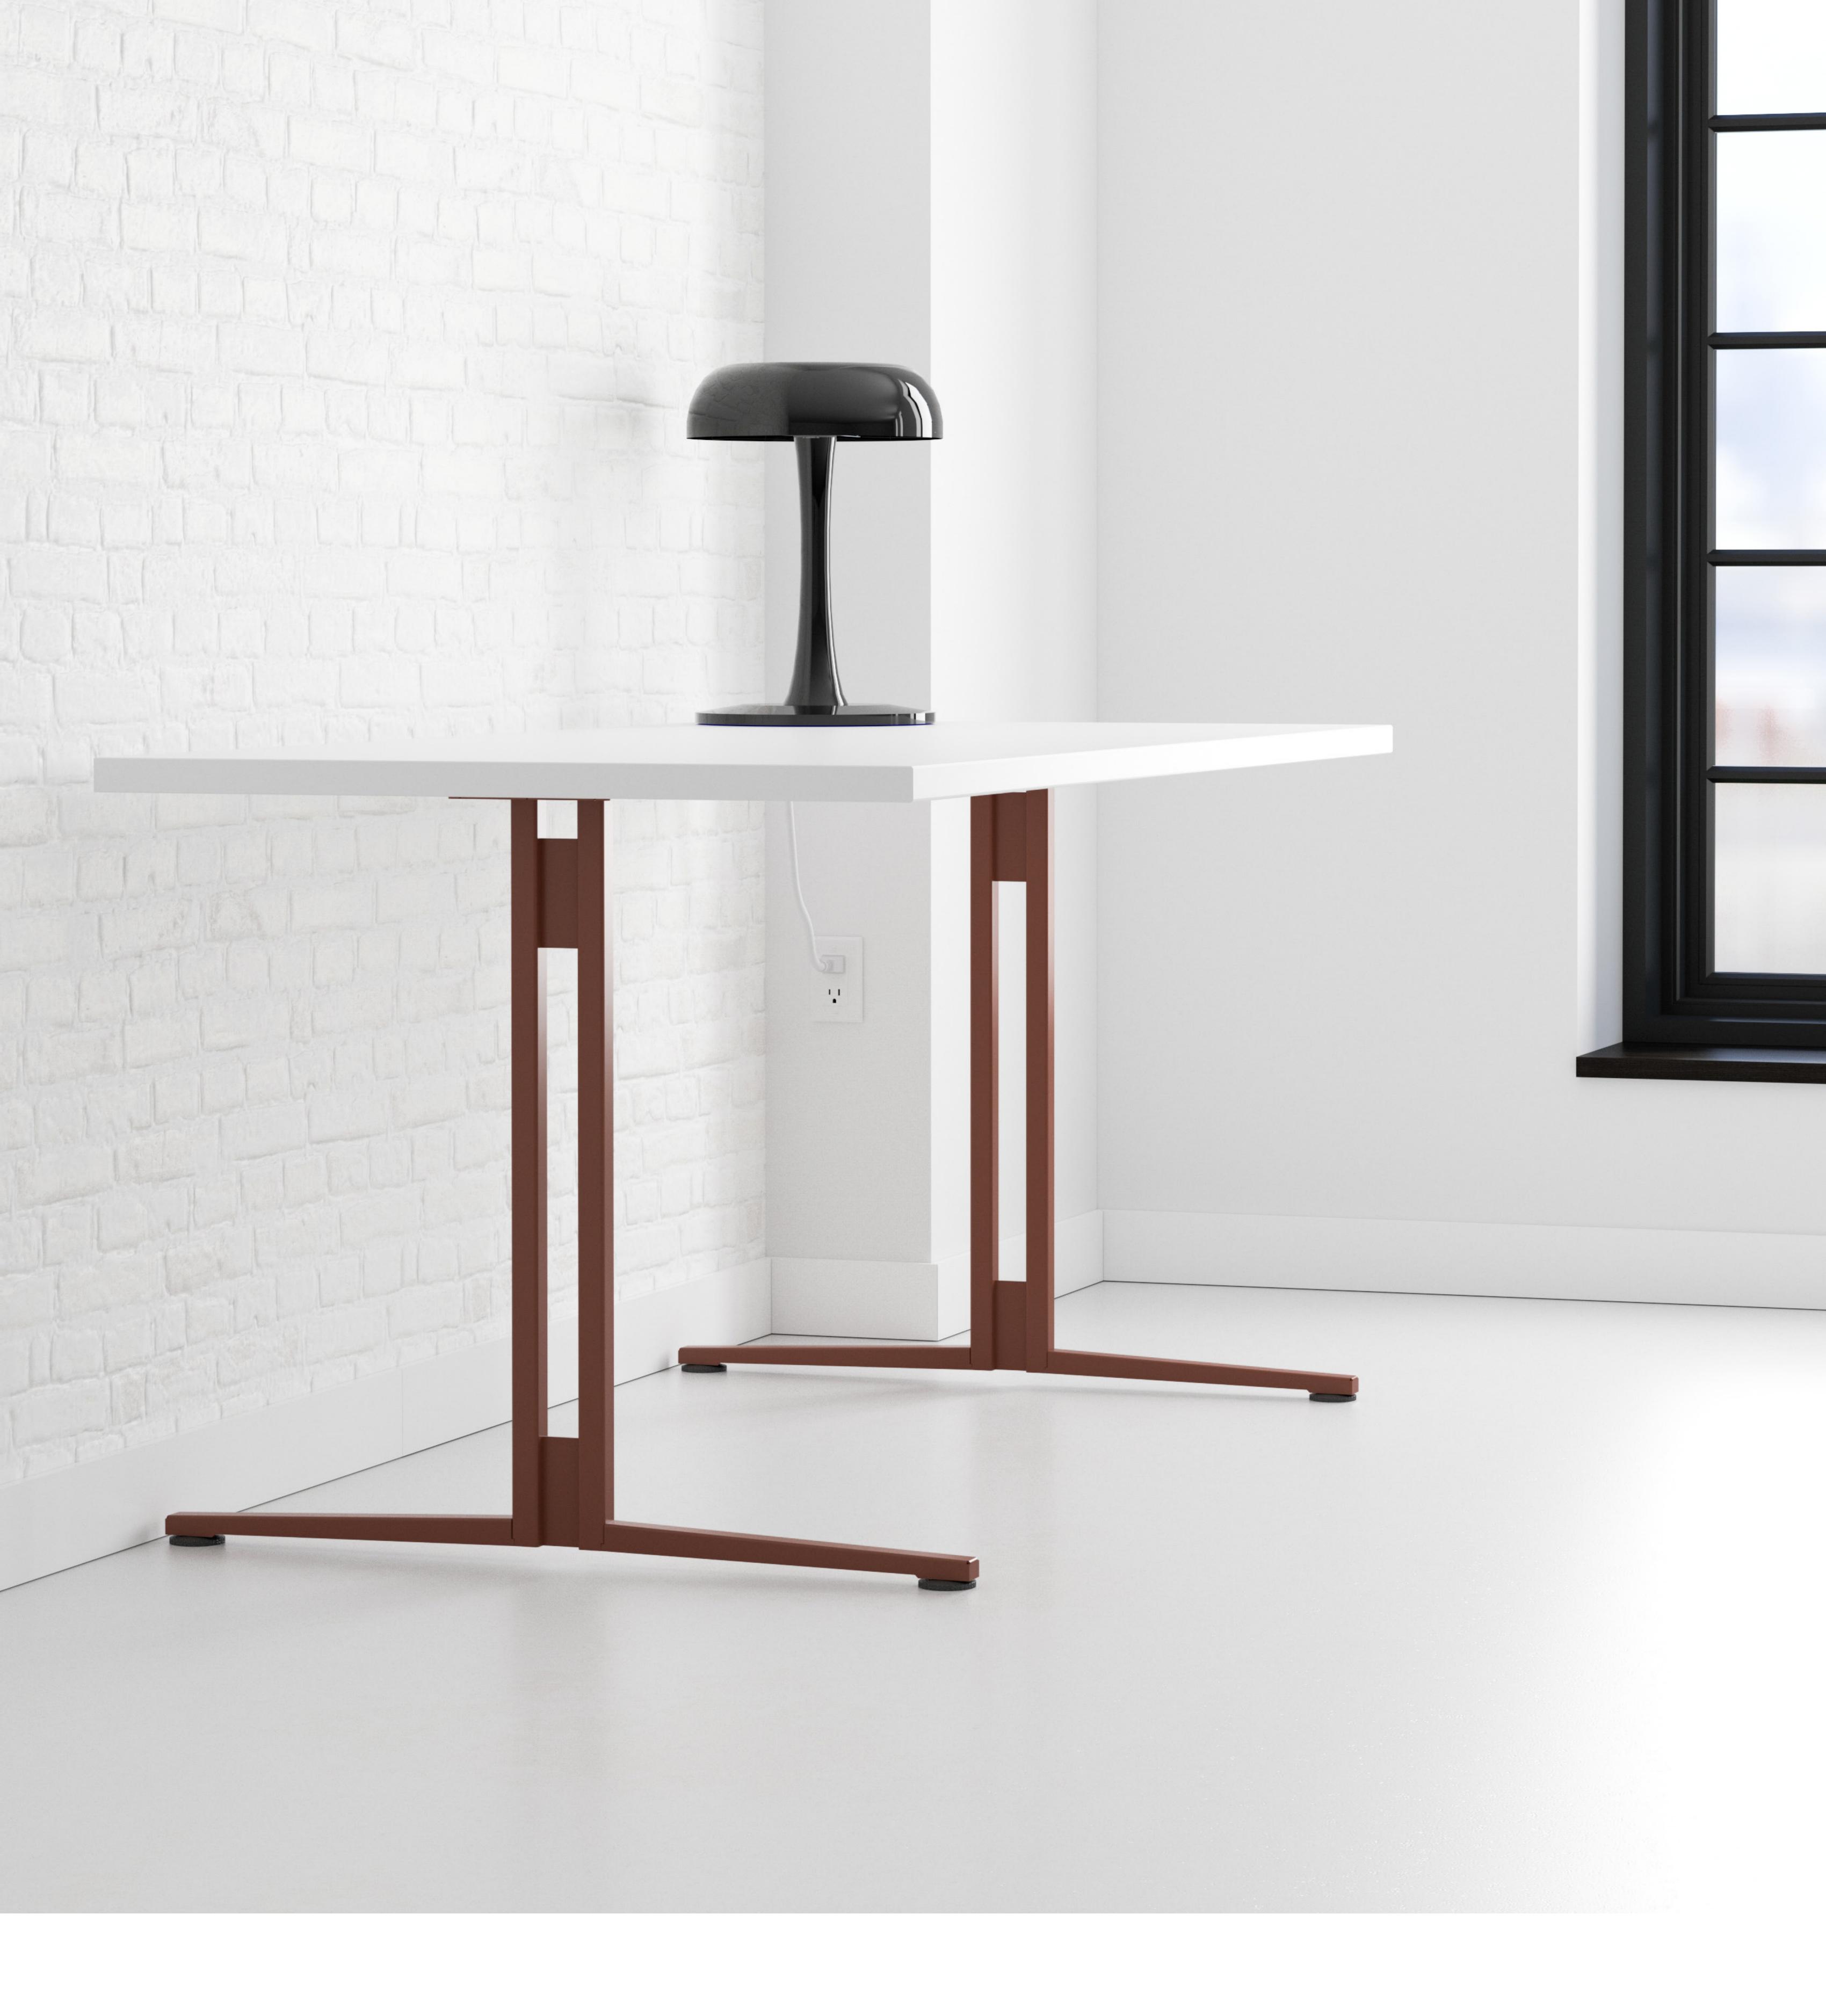

# Rigid

The Rigid table base collection combines easy assembly and hundreds of paint combinations with a well designed contemporary frame. The bases are both useful and attractive with coordinating fixed height T&C Leg, X-Base, and Flip-Top options. Appreciate the style, quality construction and durability this collection has to offer. Engineered and tested for dependability.