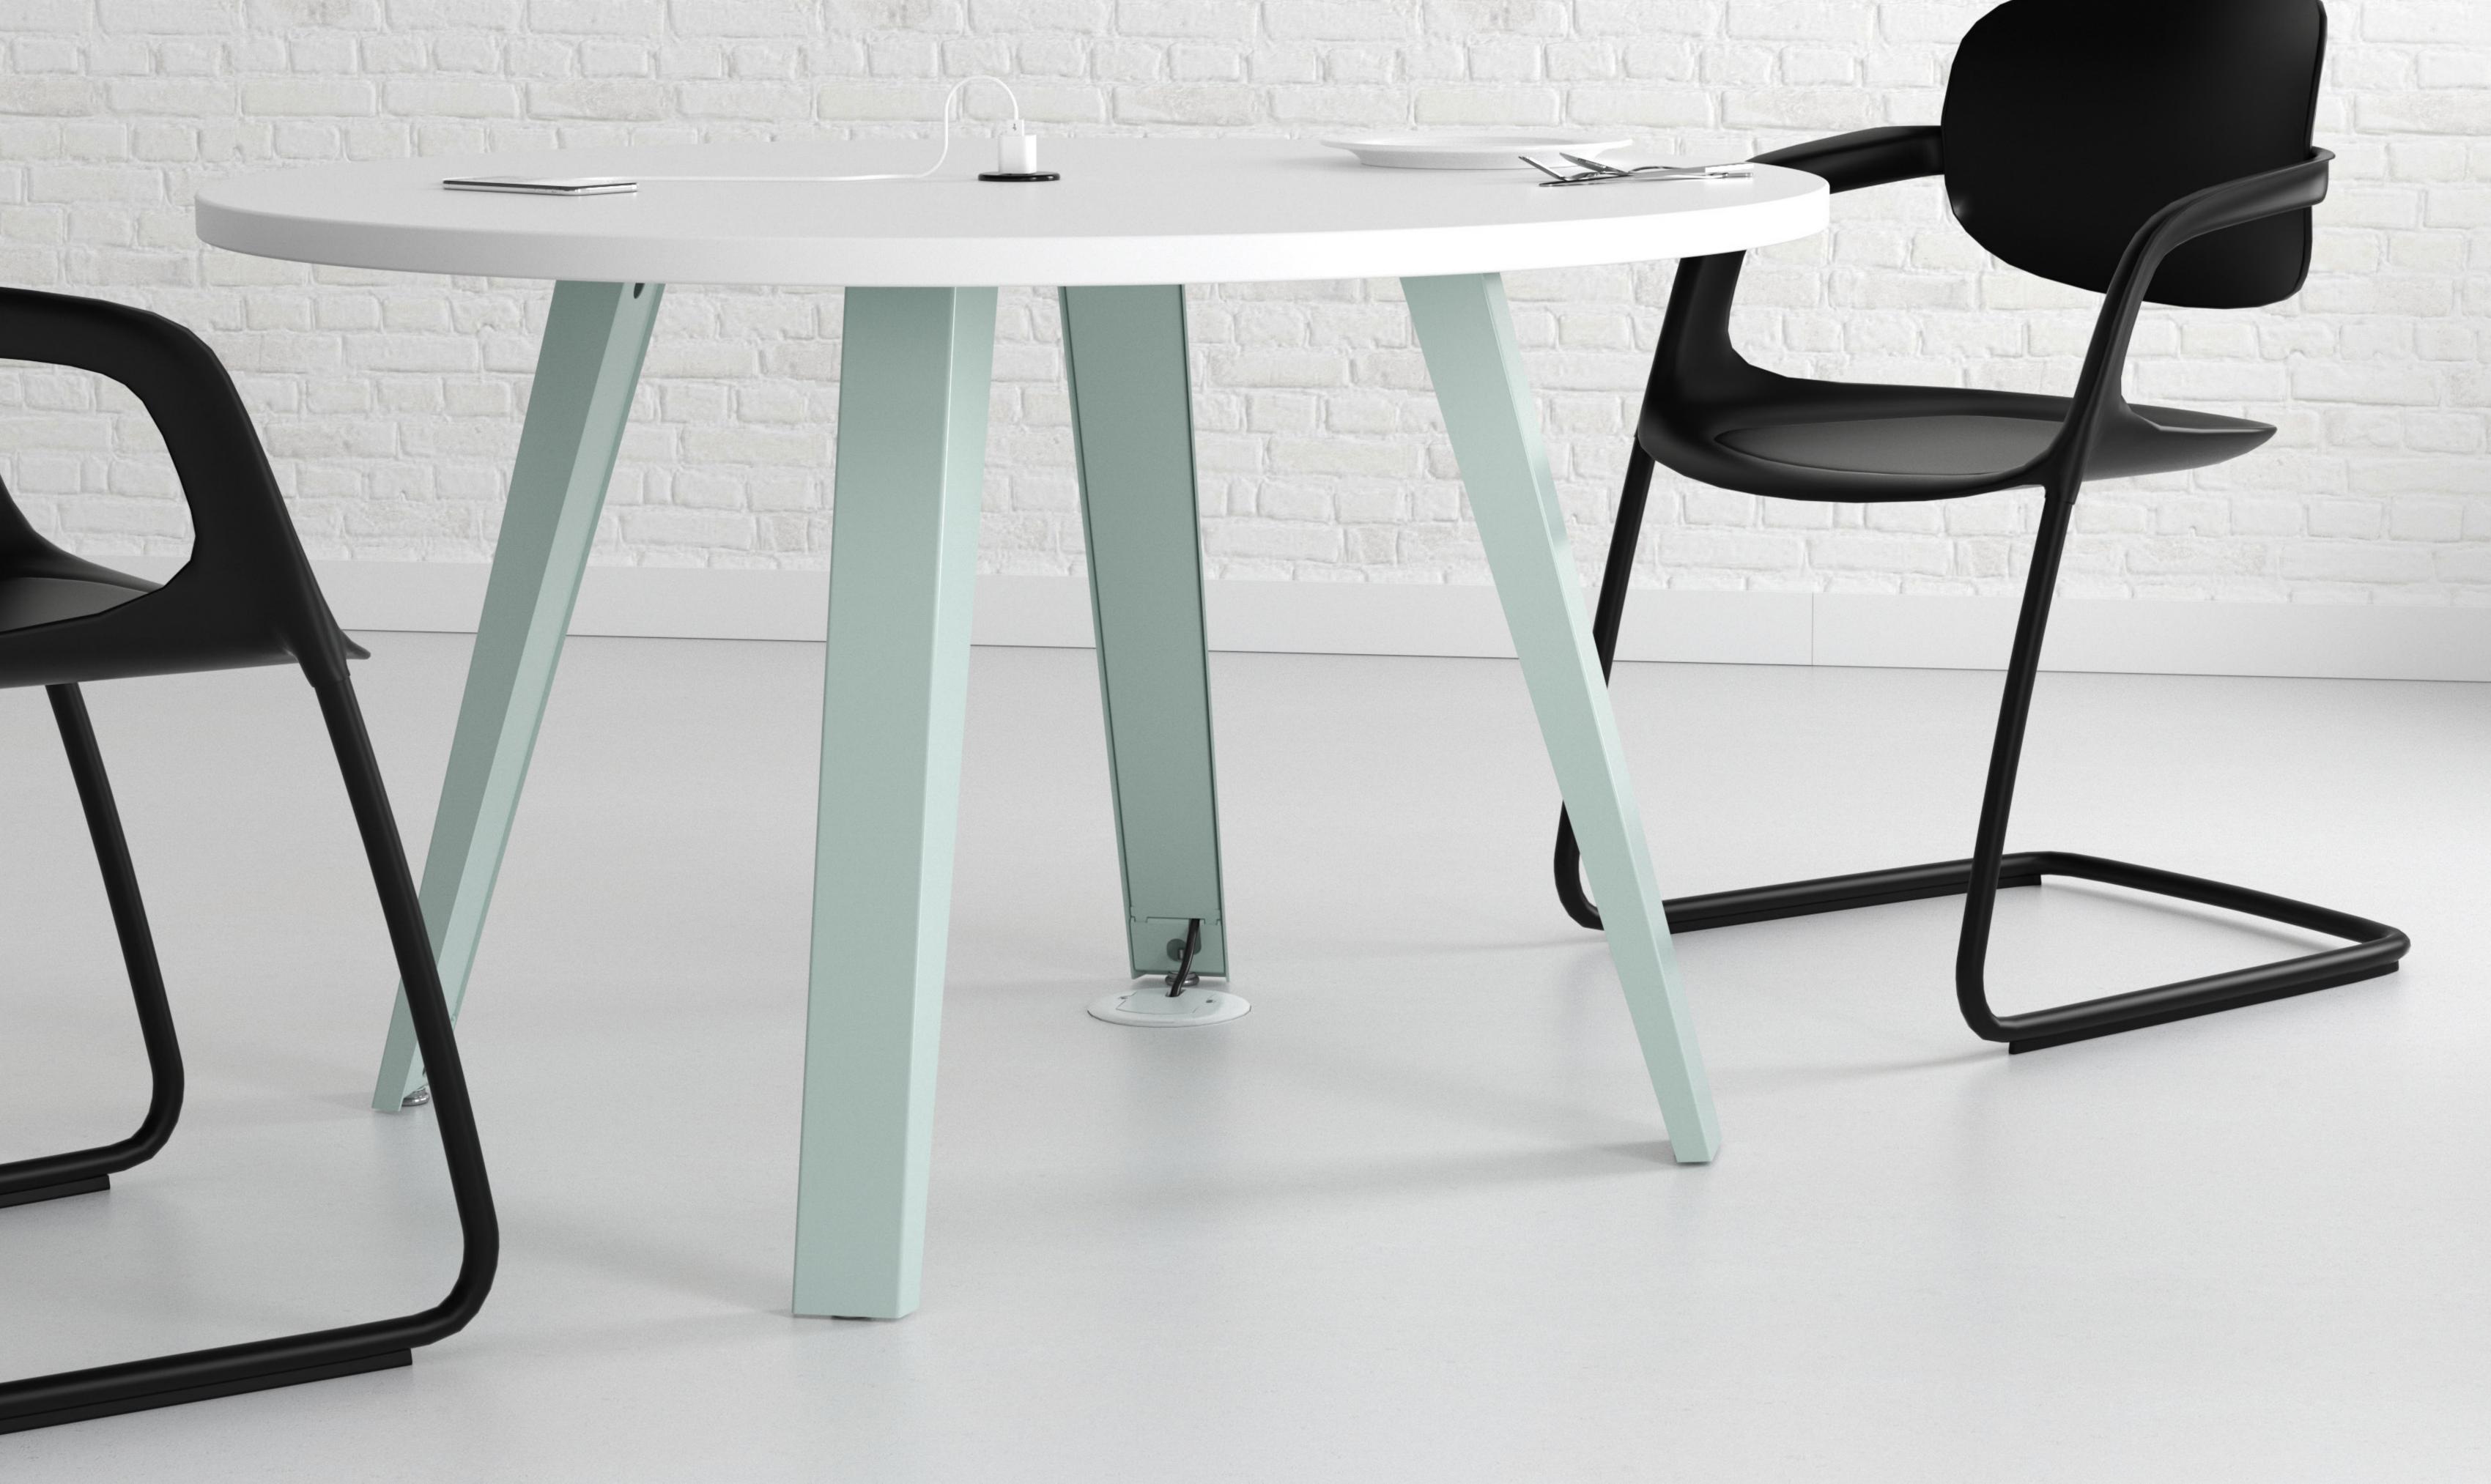

## Sculpt

Introduce an element of sophistication with the Sculpt table base. This base maintains clean simplicity with its twin vertical lines accommodated by opposing parallel planes, creating an attractive art-deco aesthetic. Precision laser cutting combined with hight quality steel gives this fully welded leg the strength it needs to stand up to the busiest of office environments.