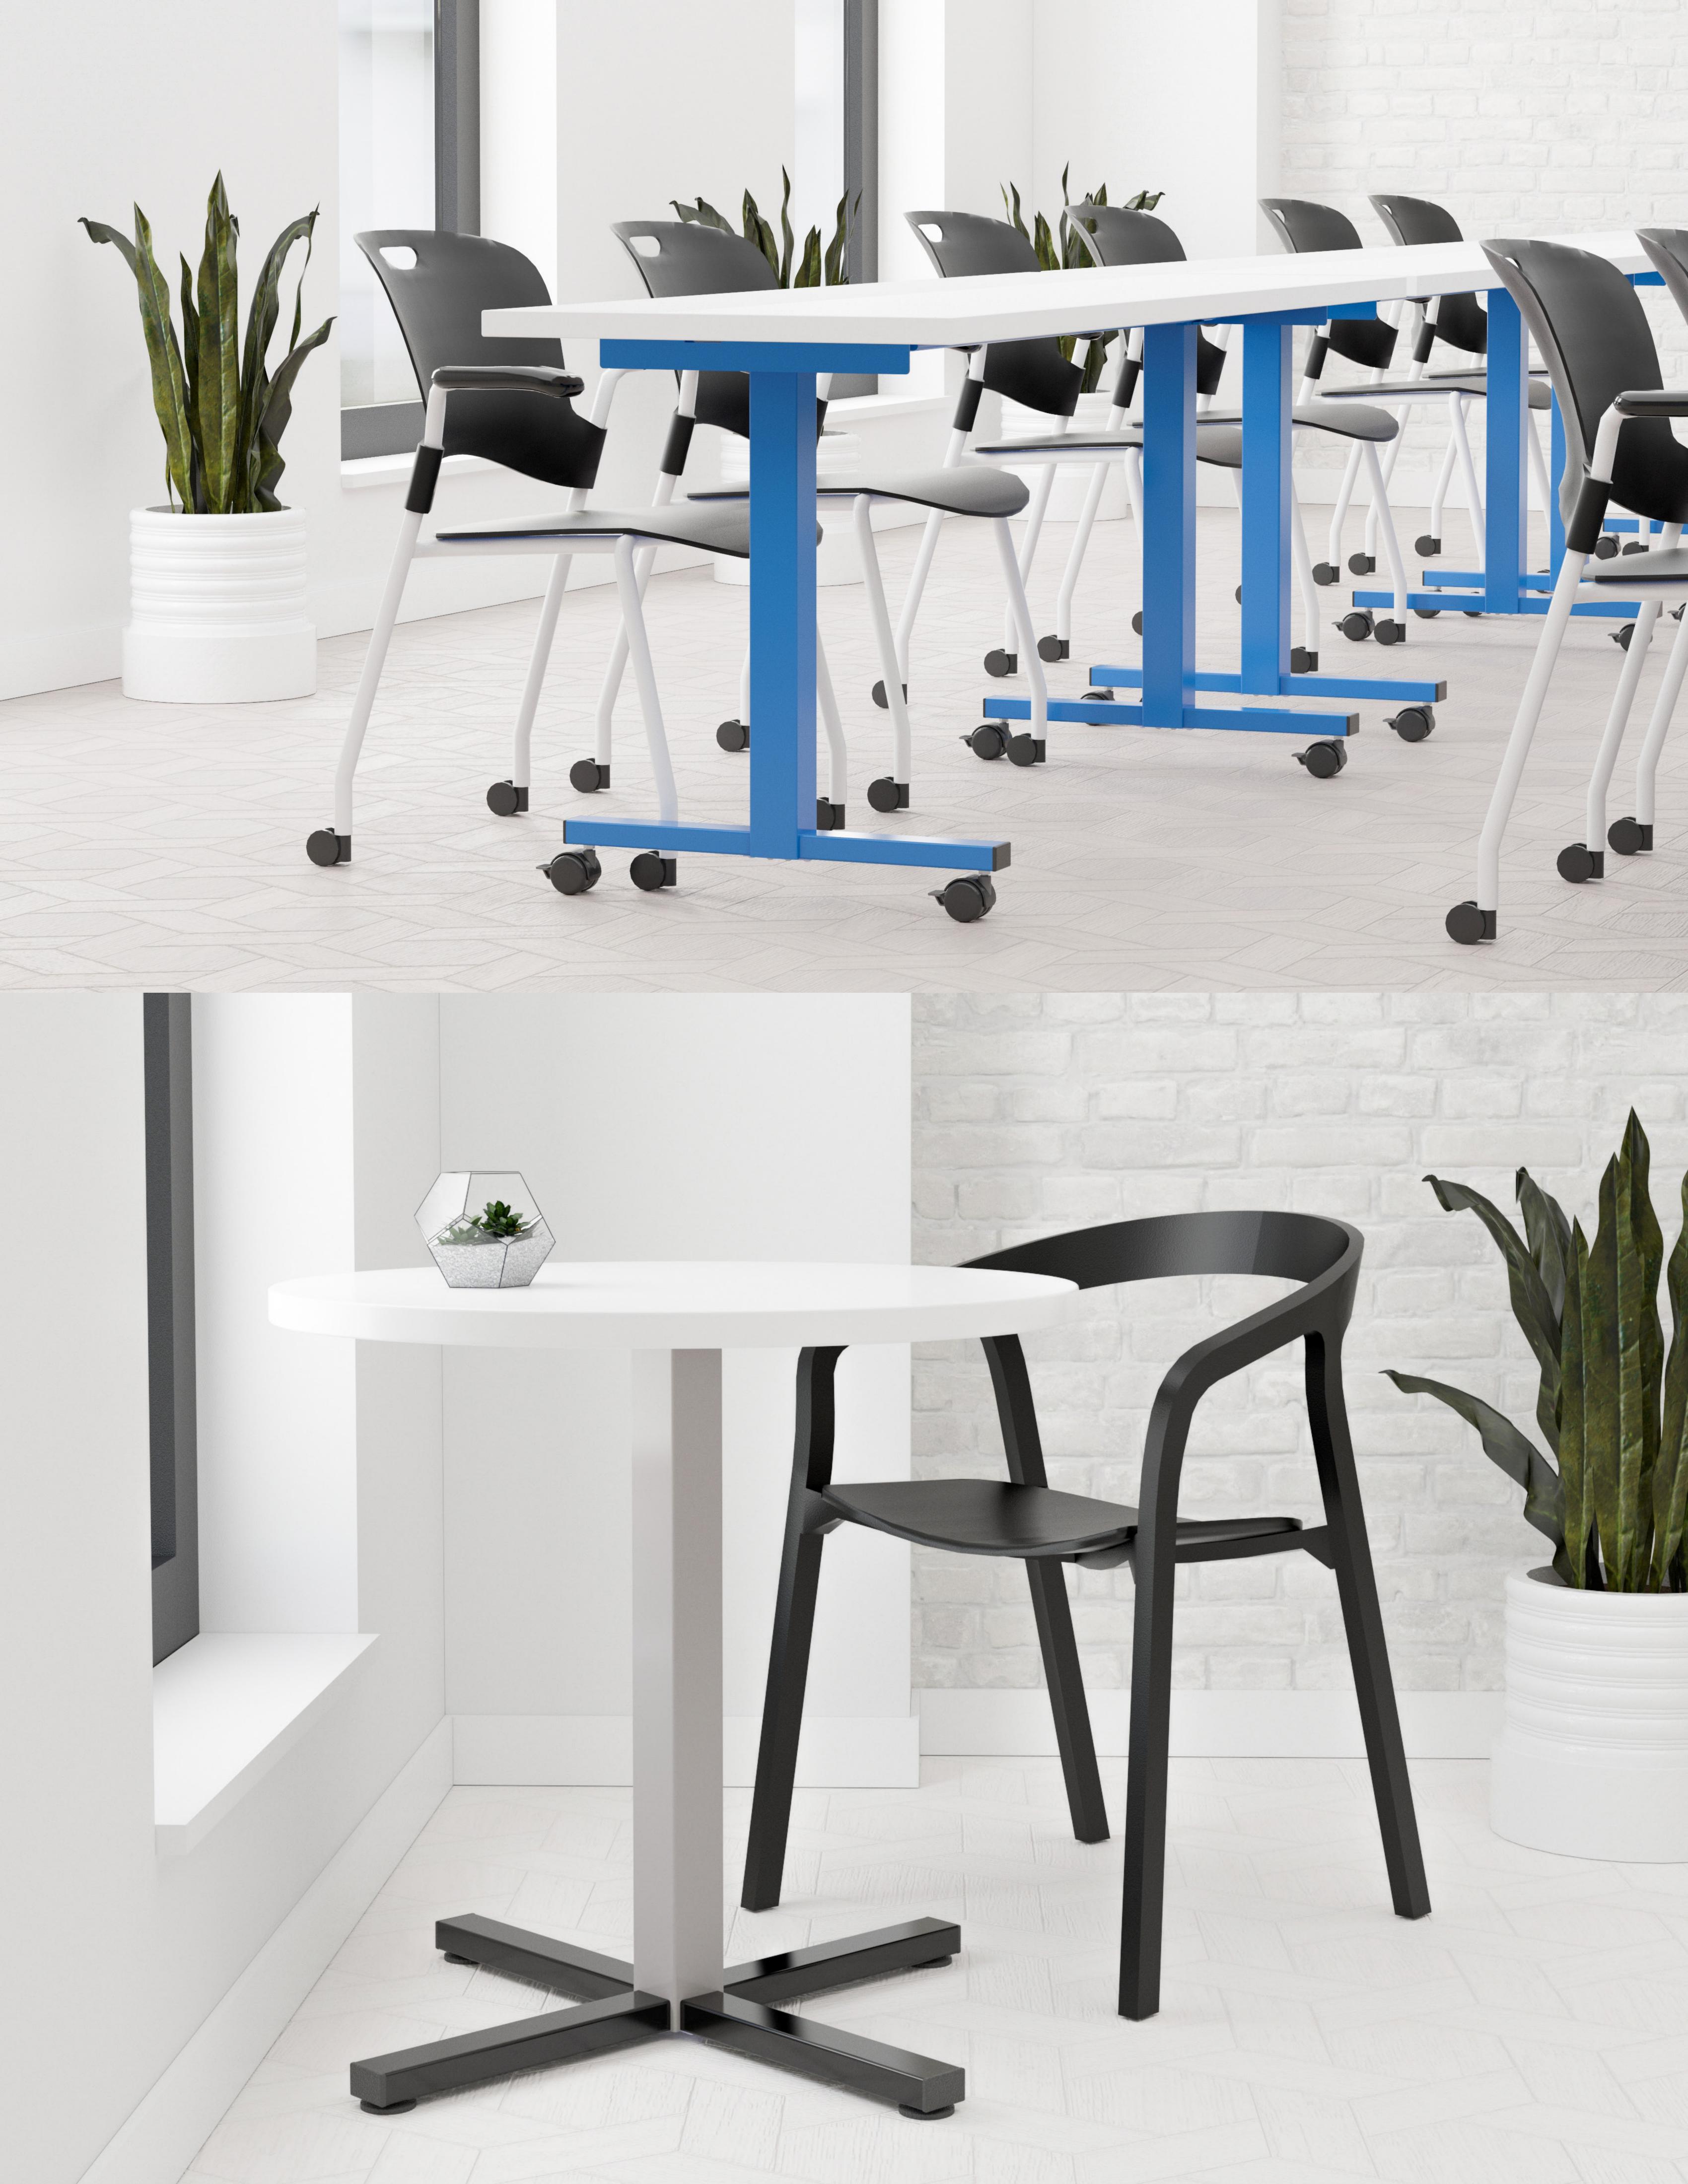

#### Crucial

The Crucial collection is an affordable table base option that covers all of the basics that every office needs. It features 29 different bases including T&C Leg, Column Leg, and standing height X-Base configurations. The classic structure is a great option adaptable to any environment.

# Rigid

The Rigid table base collection combines easy assembly and hundreds of paint combinations with a well designed contemporary frame. The bases are both useful and attractive with coordinating fixed height T&C Leg, X-Base, and Flip-Top options. Appreciate the style, quality construction and durability this collection has to offer. Engineered and tested for dependability.