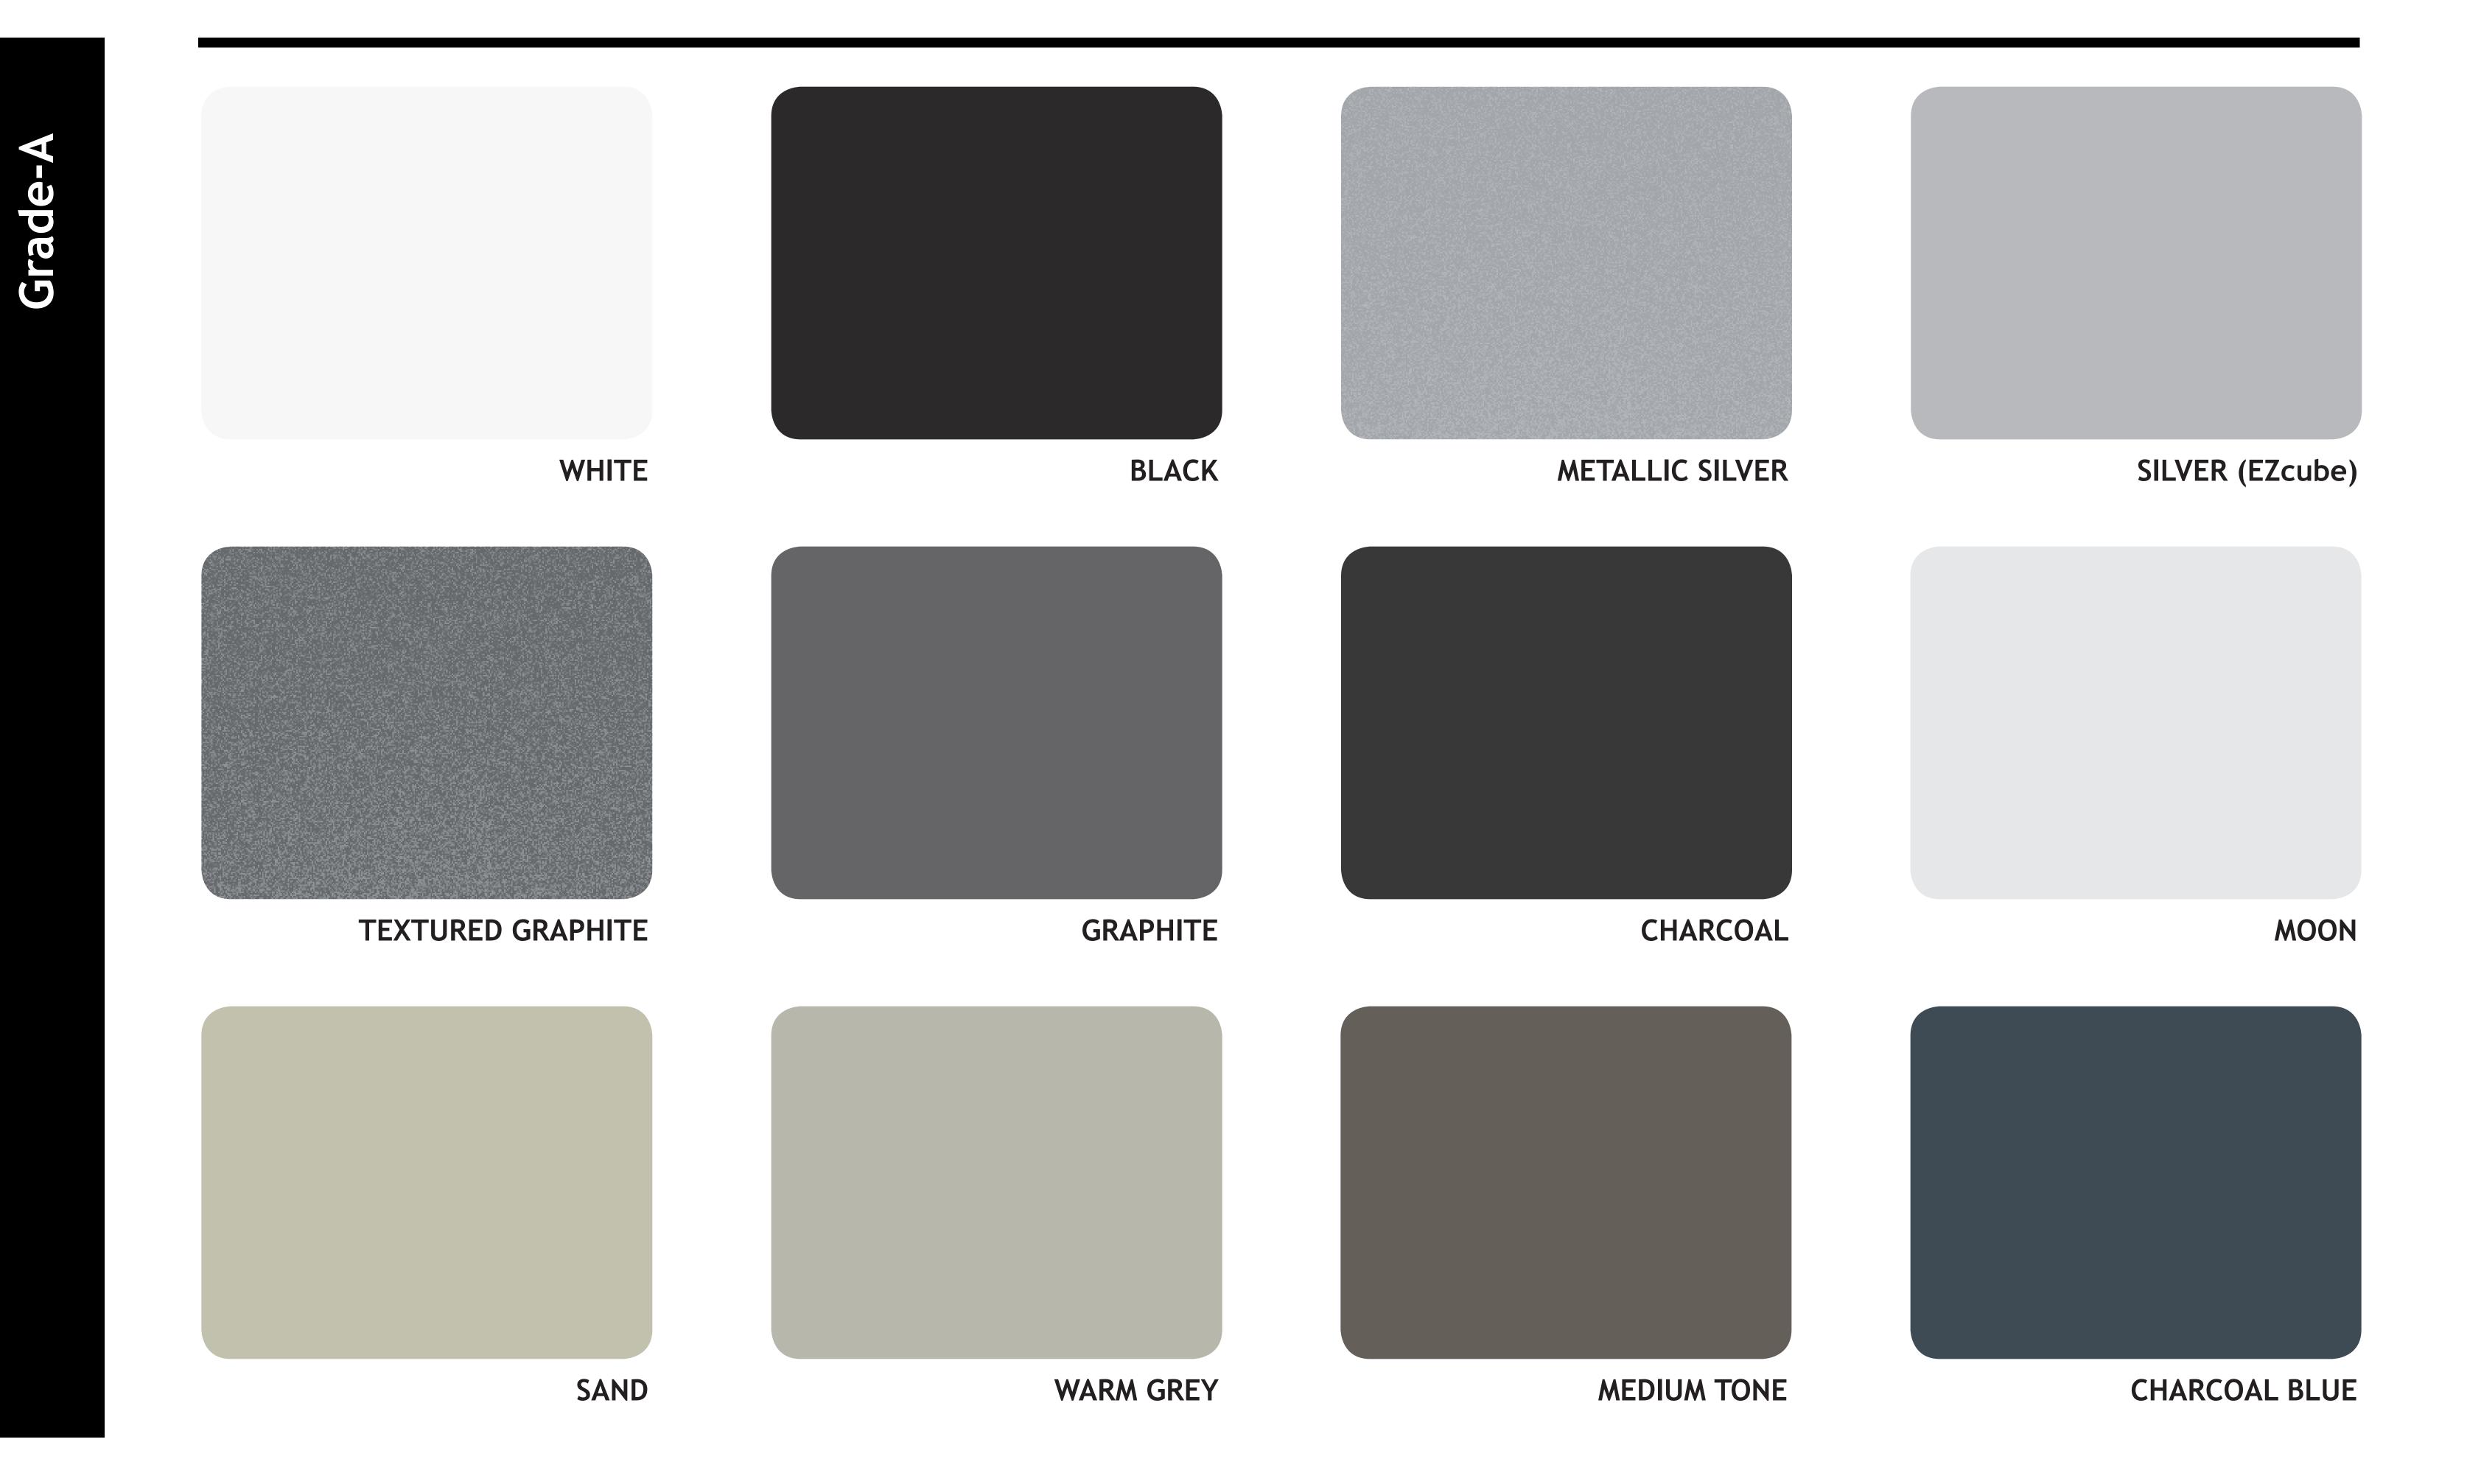

## Paint Compatibility Chart

|         | White | Black   | Metallic Silver | Silver (EZcube) | Textured Graphite | Graphite | Charcoal | Moon | Sand | Warm Grey | Medium Tone | Charcoal Blue | Aqua    | Cobalt | Peacock | Navy | Mint | Shamrock | Kombu | Charleston | Vibrant Red | Ruby | Tiger | Rust |
|---------|-------|---------|-----------------|-----------------|-------------------|----------|----------|------|------|-----------|-------------|---------------|---------|--------|---------|------|------|----------|-------|------------|-------------|------|-------|------|
| Crucial | X     | x       | x               |                 | x                 |          |          |      |      |           | x           |               |         |        |         |      |      |          |       |            |             |      |       |      |
| Rigid   | X     | x       | x               | x               | x                 | x        | x        | x    | x    | x         | x           | x             | x       | x      | x       | X    | x    | x        | x     | X          | X           | x    | X     | x    |
| Slant   | x     | x       | x               | x               | x                 | x        | x        | x    | x    | x         | x           | x             | x       | x      | x       | X    | x    | x        | x     | x          | X           | x    | X     | X    |
| Sculpt  | x     | x       | x               | x               | x                 | x        | x        | x    | x    | x         | x           | x             | x       | x      | x       | x    | x    | x        | x     | x          | X           | x    | X     | x    |
|         |       | Grade-A |                 |                 |                   |          |          |      |      |           |             |               | Grade-B |        |         |      |      |          |       |            |             |      |       |      |