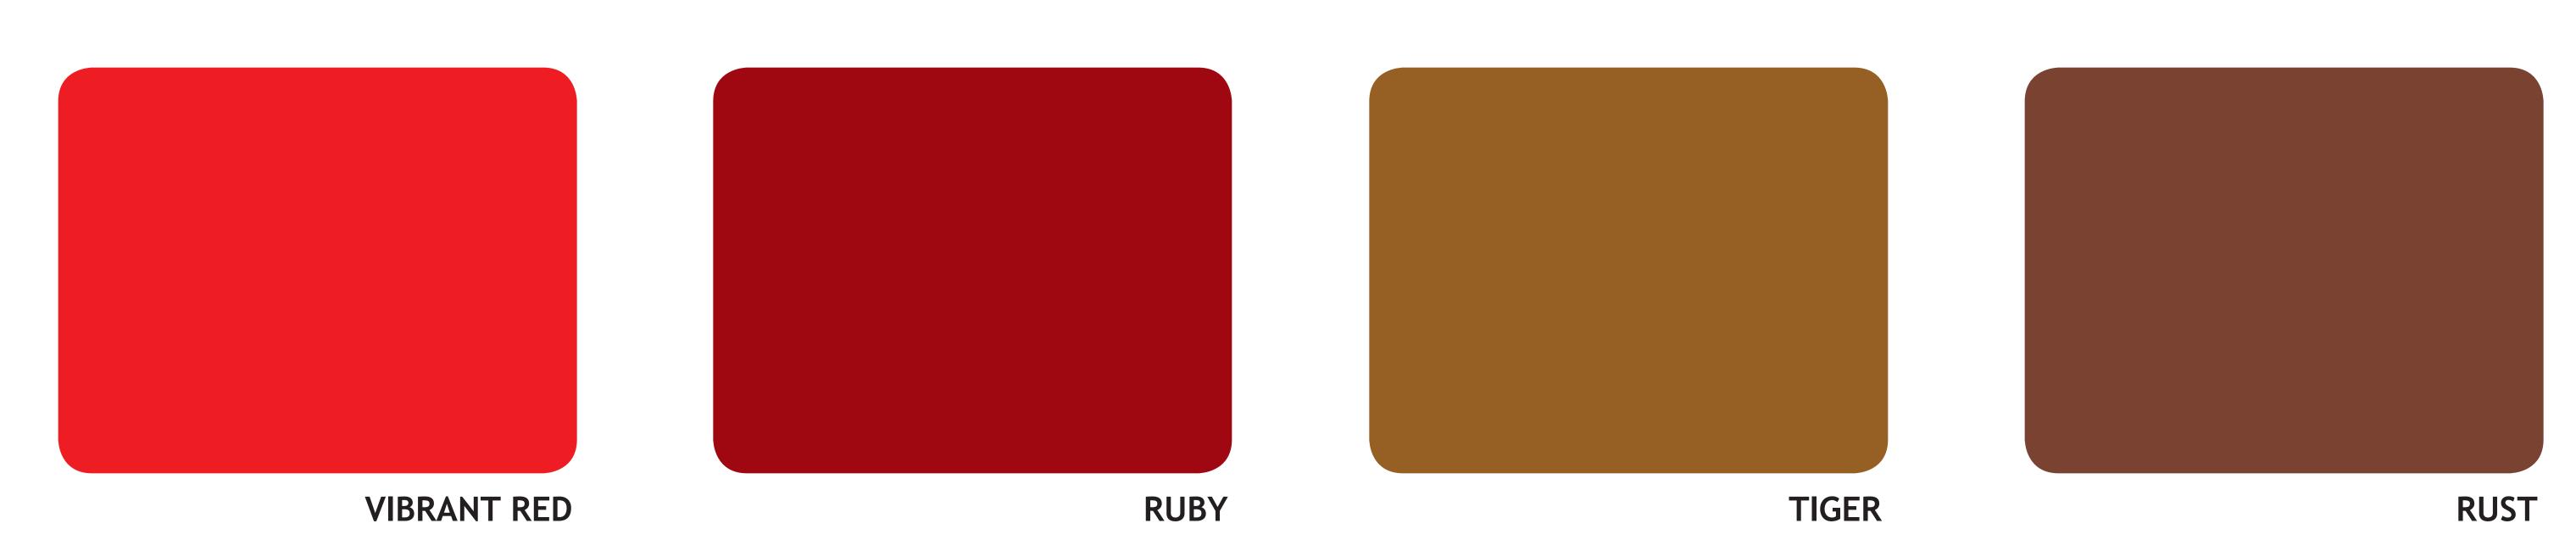

## Paint Compatibility Chart

|         | White | Black   | Metallic Silver | Silver (EZcube) | Textured Graphite | Graphite | Charcoal | Moon | Sand | Warm Grey | Medium Tone | Charcoal Blue | Aqua    | Cobalt | Peacock | Navy | Mint | Shamrock | Kombu | Charleston | Vibrant Red | Ruby | Tiger | Rust |
|---------|-------|---------|-----------------|-----------------|-------------------|----------|----------|------|------|-----------|-------------|---------------|---------|--------|---------|------|------|----------|-------|------------|-------------|------|-------|------|
| Crucial | X     | x       | x               |                 | x                 |          |          |      |      |           | x           |               |         |        |         |      |      |          |       |            |             |      |       |      |
| Rigid   | X     | x       | x               | x               | x                 | x        | x        | x    | x    | x         | x           | x             | x       | x      | x       | X    | x    | x        | x     | X          | X           | x    | X     | x    |
| Slant   | x     | x       | x               | x               | x                 | x        | x        | x    | x    | x         | x           | x             | x       | x      | x       | X    | x    | x        | x     | x          | X           | x    | X     | X    |
| Sculpt  | x     | x       | x               | x               | x                 | x        | x        | x    | x    | x         | x           | x             | x       | x      | x       | x    | x    | x        | x     | x          | X           | x    | X     | x    |
|         |       | Grade-A |                 |                 |                   |          |          |      |      |           |             |               | Grade-B |        |         |      |      |          |       |            |             |      |       |      |