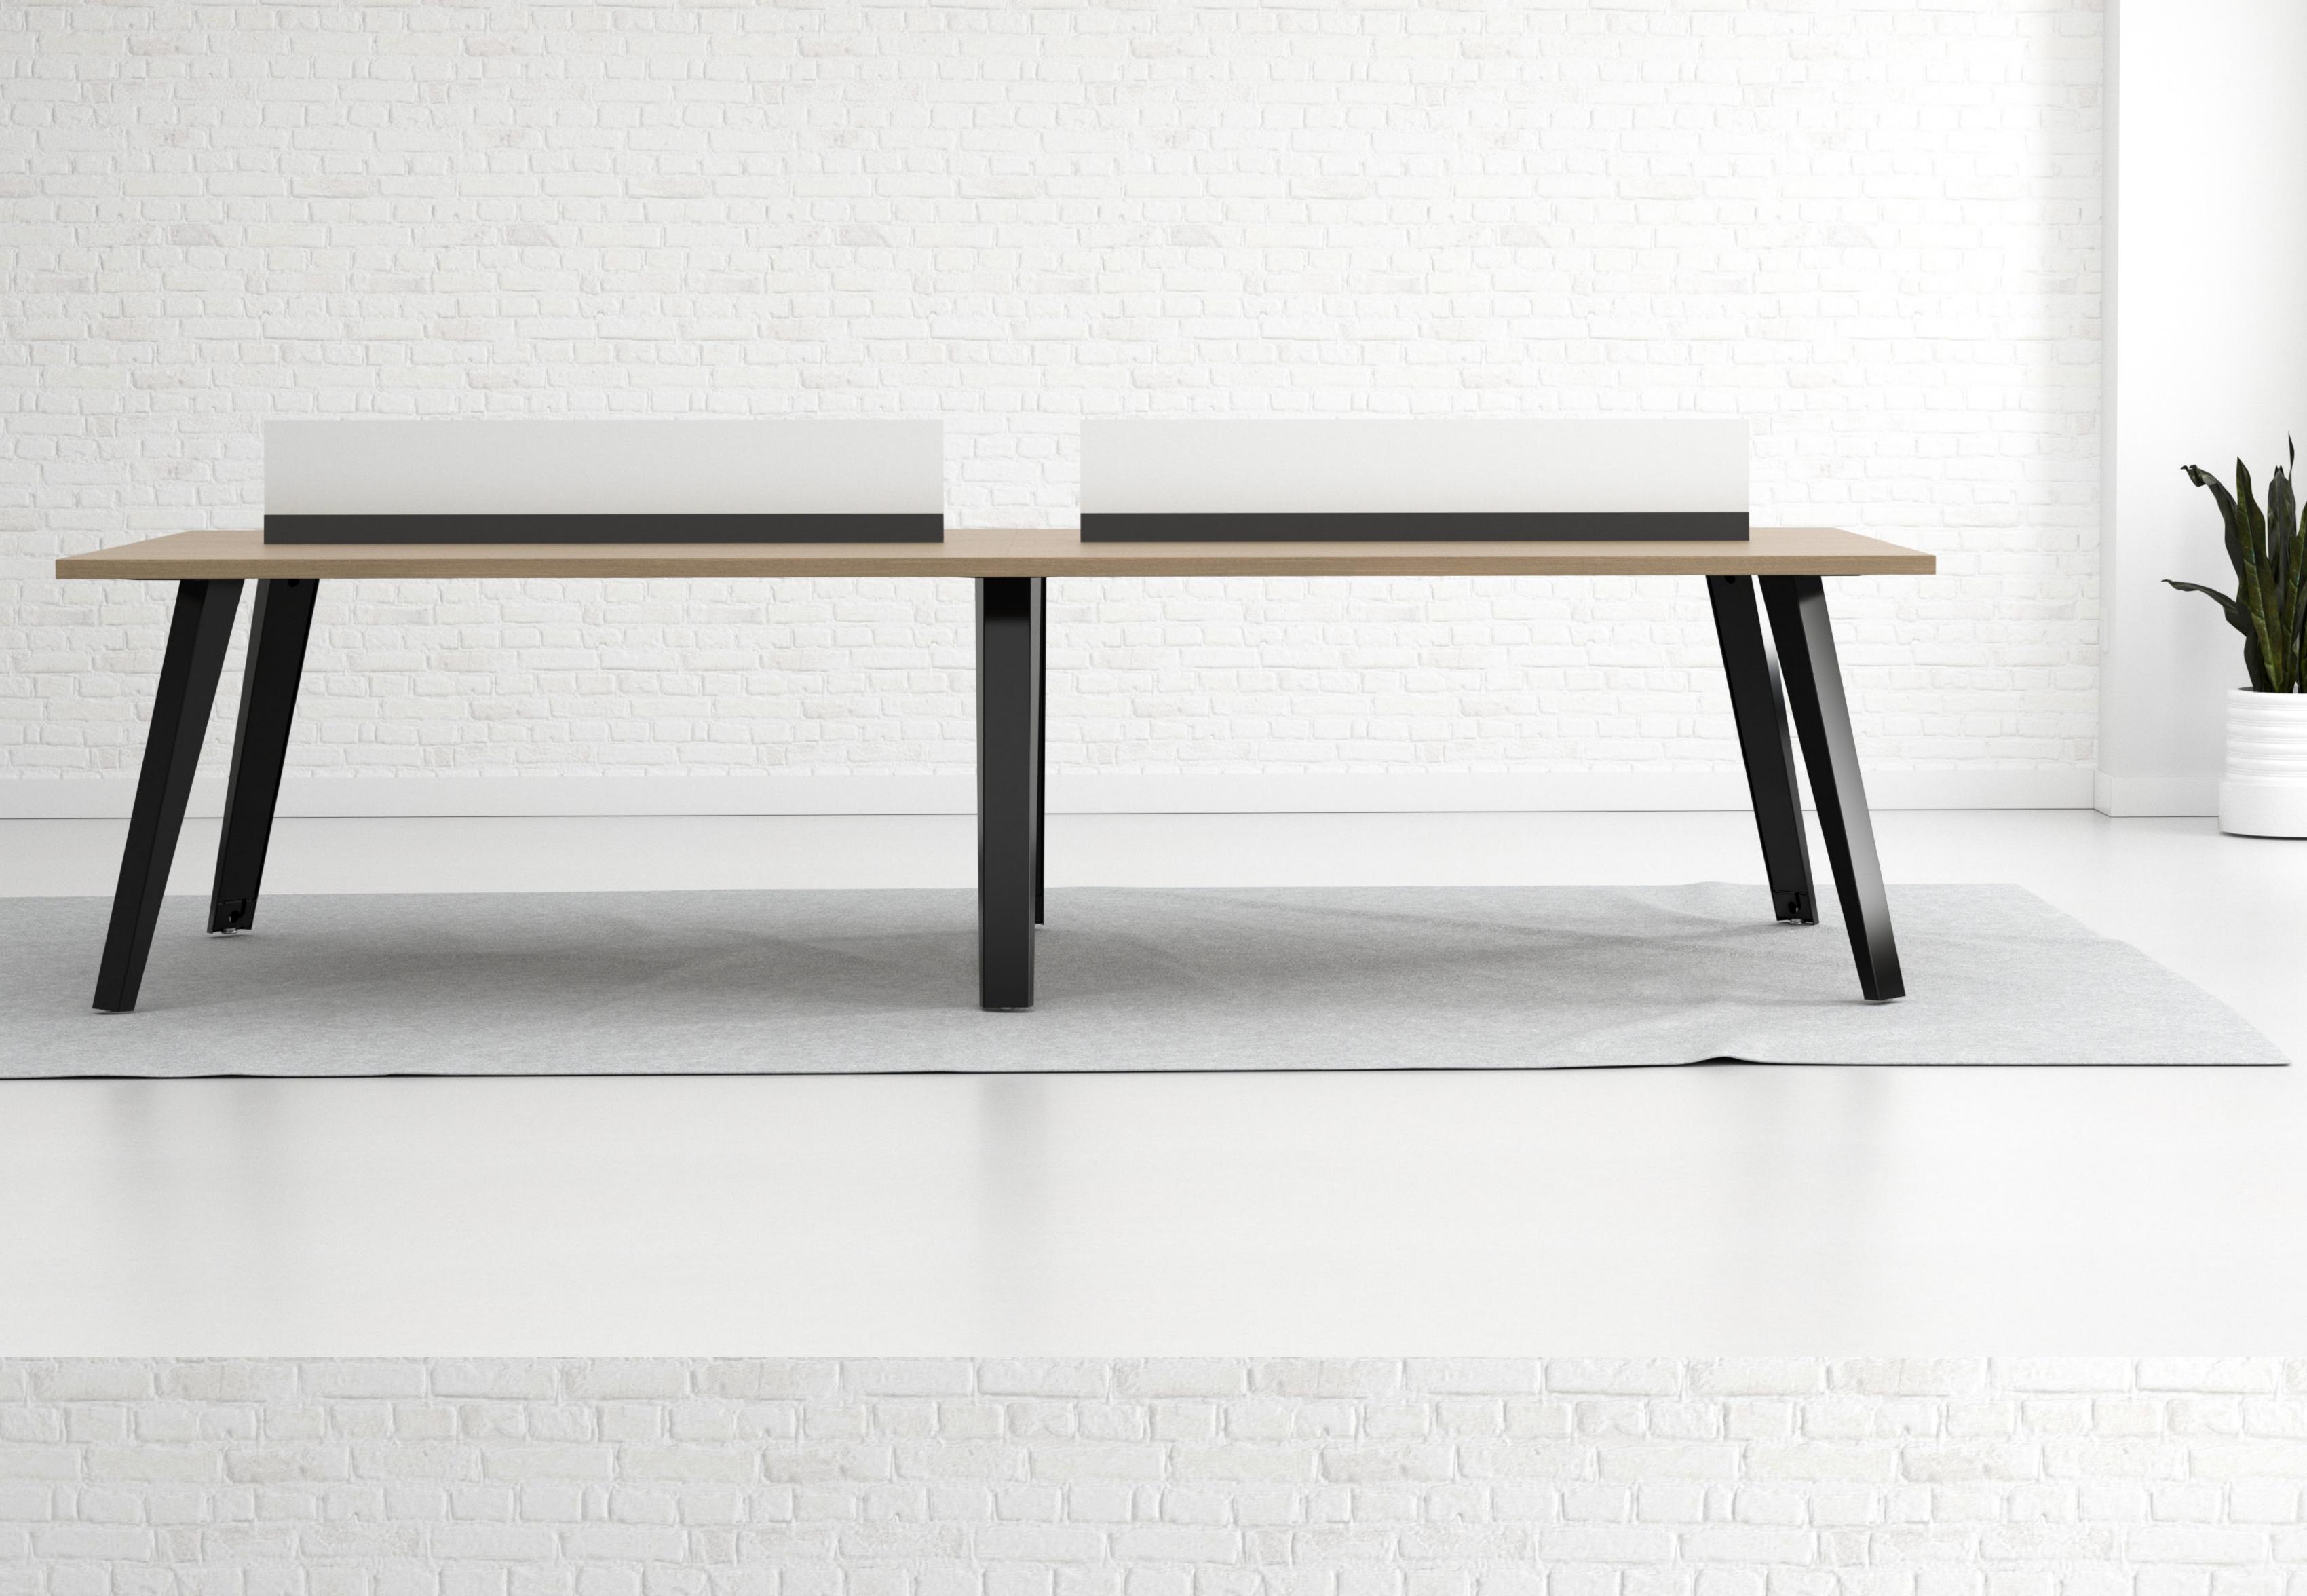

## Sculpt

Introduce an element of sophistication with the Sculpt table base. This base maintains clean simplicity with its twin vertical lines accommodated by opposing parallel planes, creating an attractive art-deco aesthetic. Precision laser cutting combined with hight quality steel gives this fully welded leg the strength it needs to stand up to the busiest of office environments.