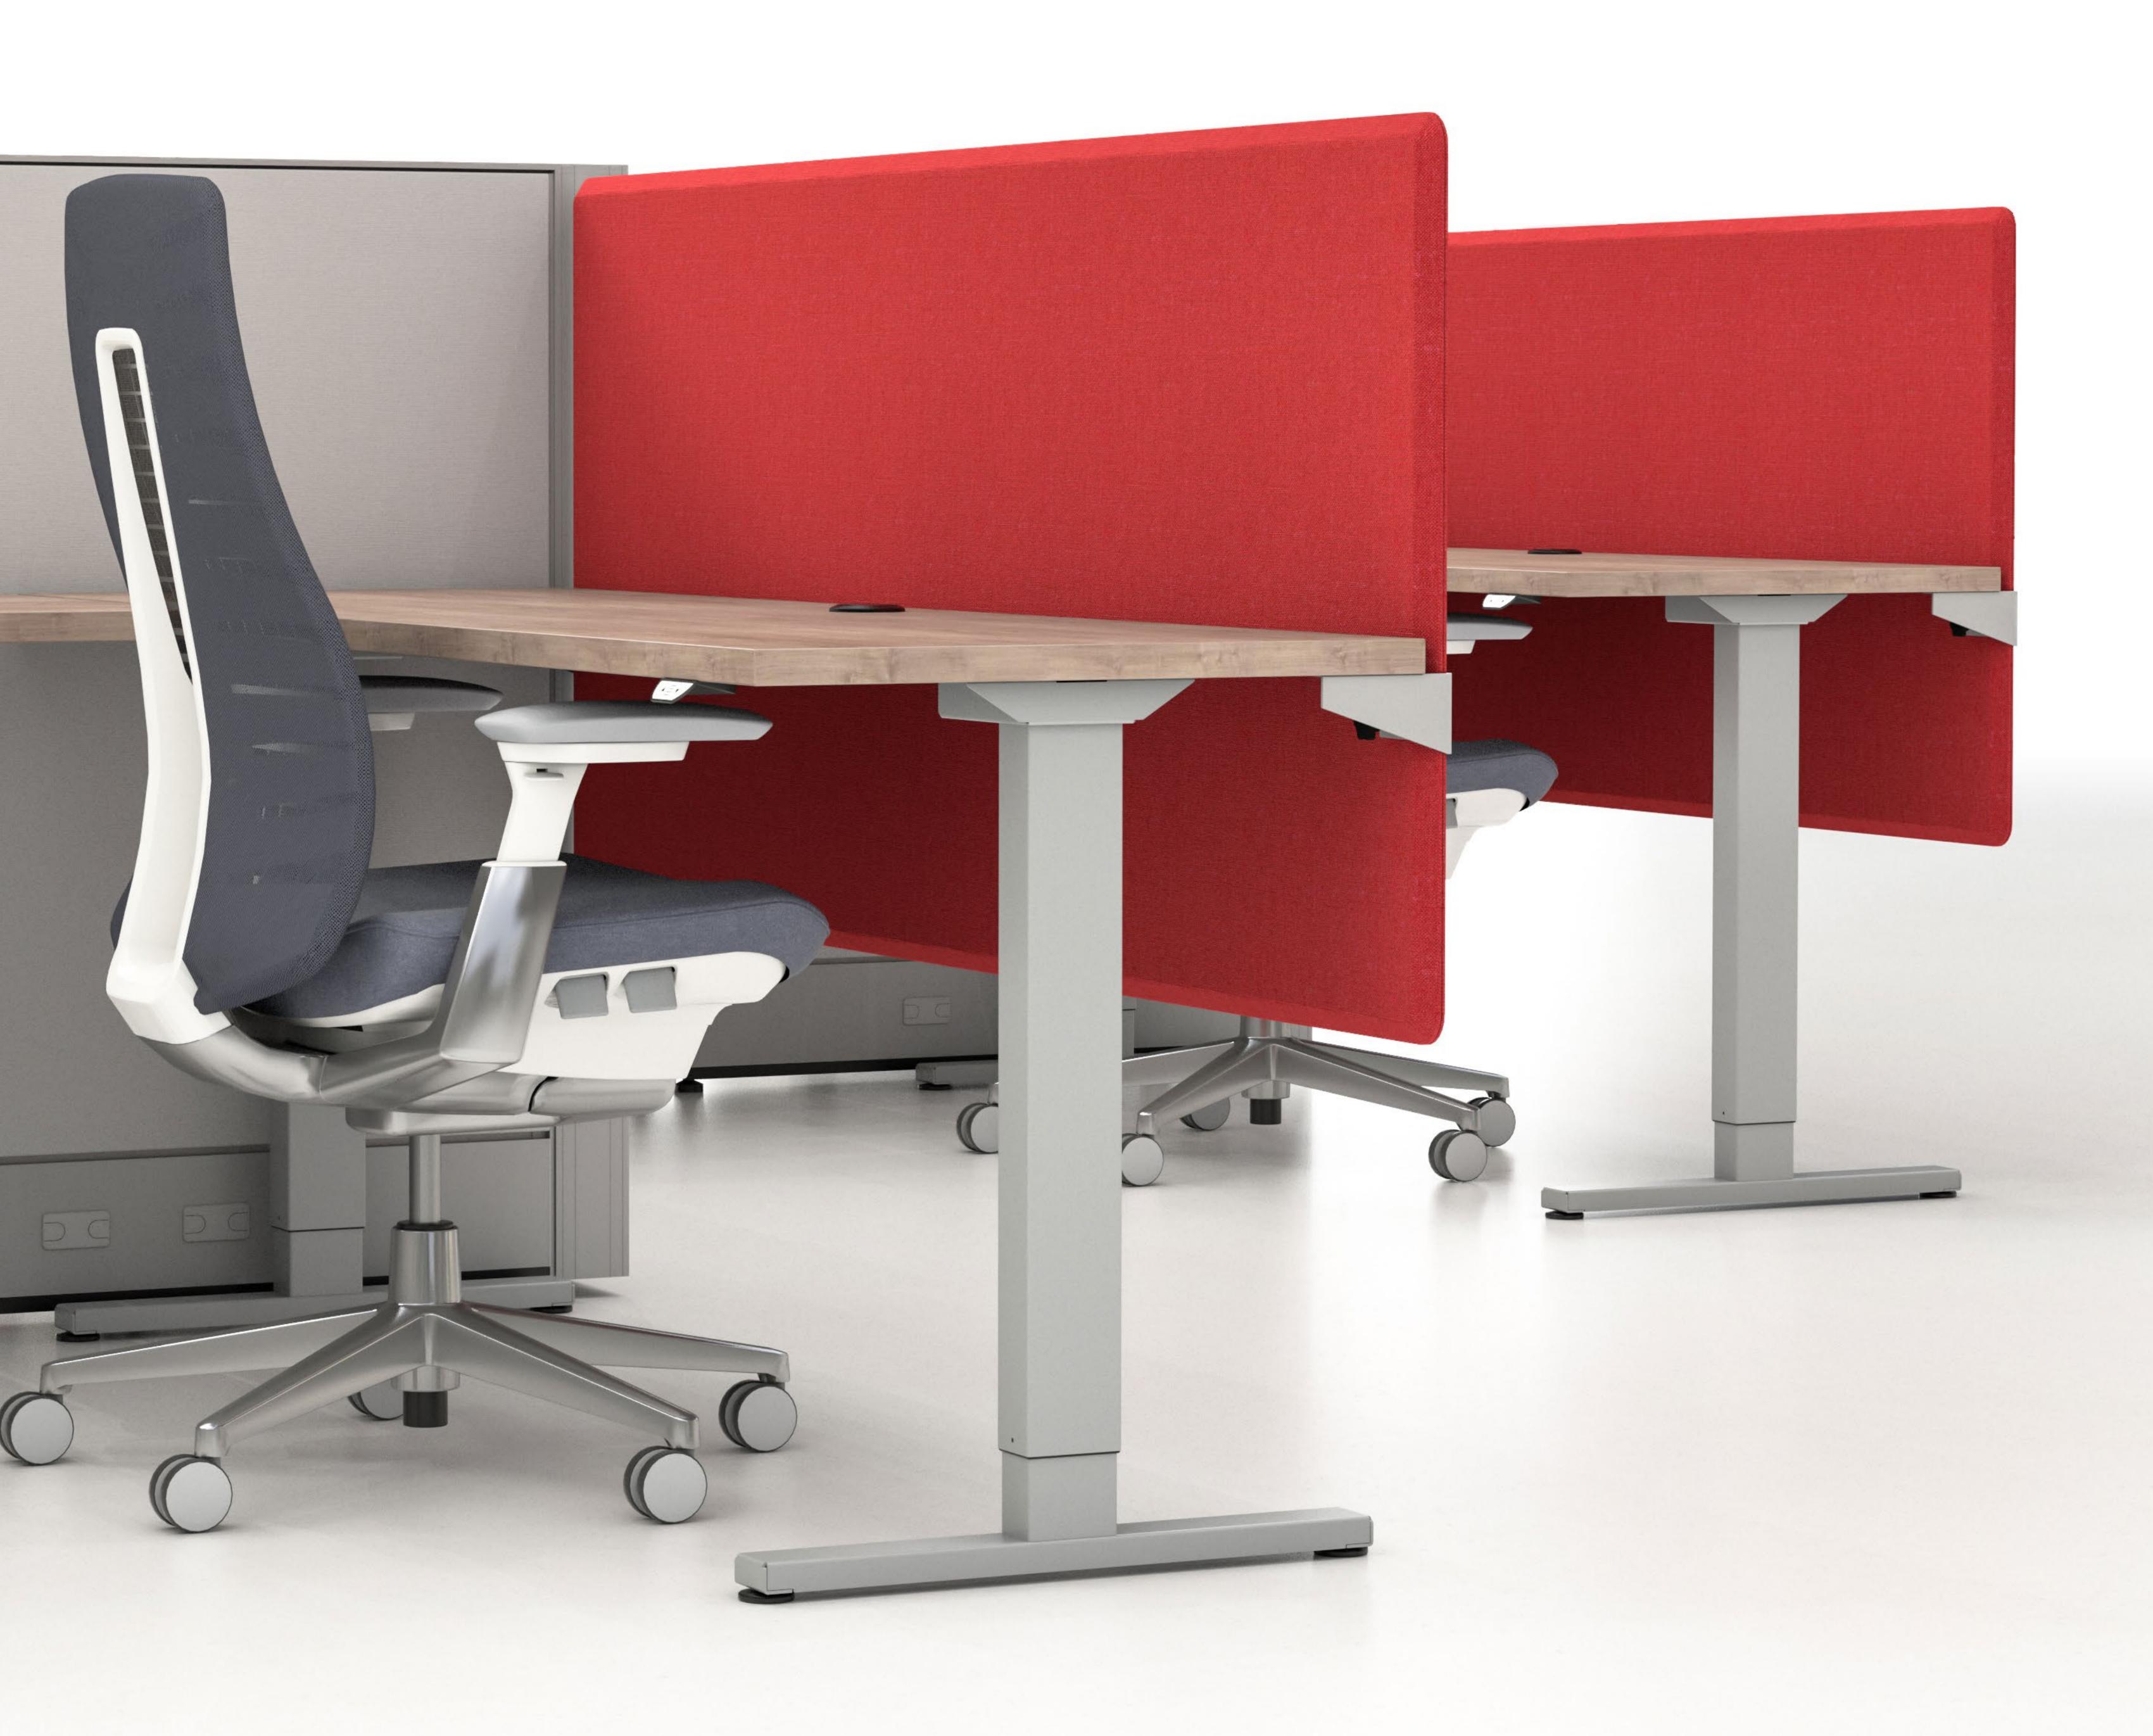

## PRIVACY SCREEN

## Create Boundaries

Enhance privacy and add color to your open office or height adjustable desk with surface mounted privacy screens. Highly functional with its tackable surface and wide variety of fabrics and size options. Featuring an adjustable bracket, the privacy screen will accommodate a large range of privacy heights to help deifine boundaries while still maintaining connectivity to coworkers in open office environments.

- Easy installation
- Adjustable privacy height
- Tackable on user side
- Stylish beveled edge & brushed metal standoffs
- Available in all of our graded fabrics
- Available in our five standard paint colors as well as EZcube Silver