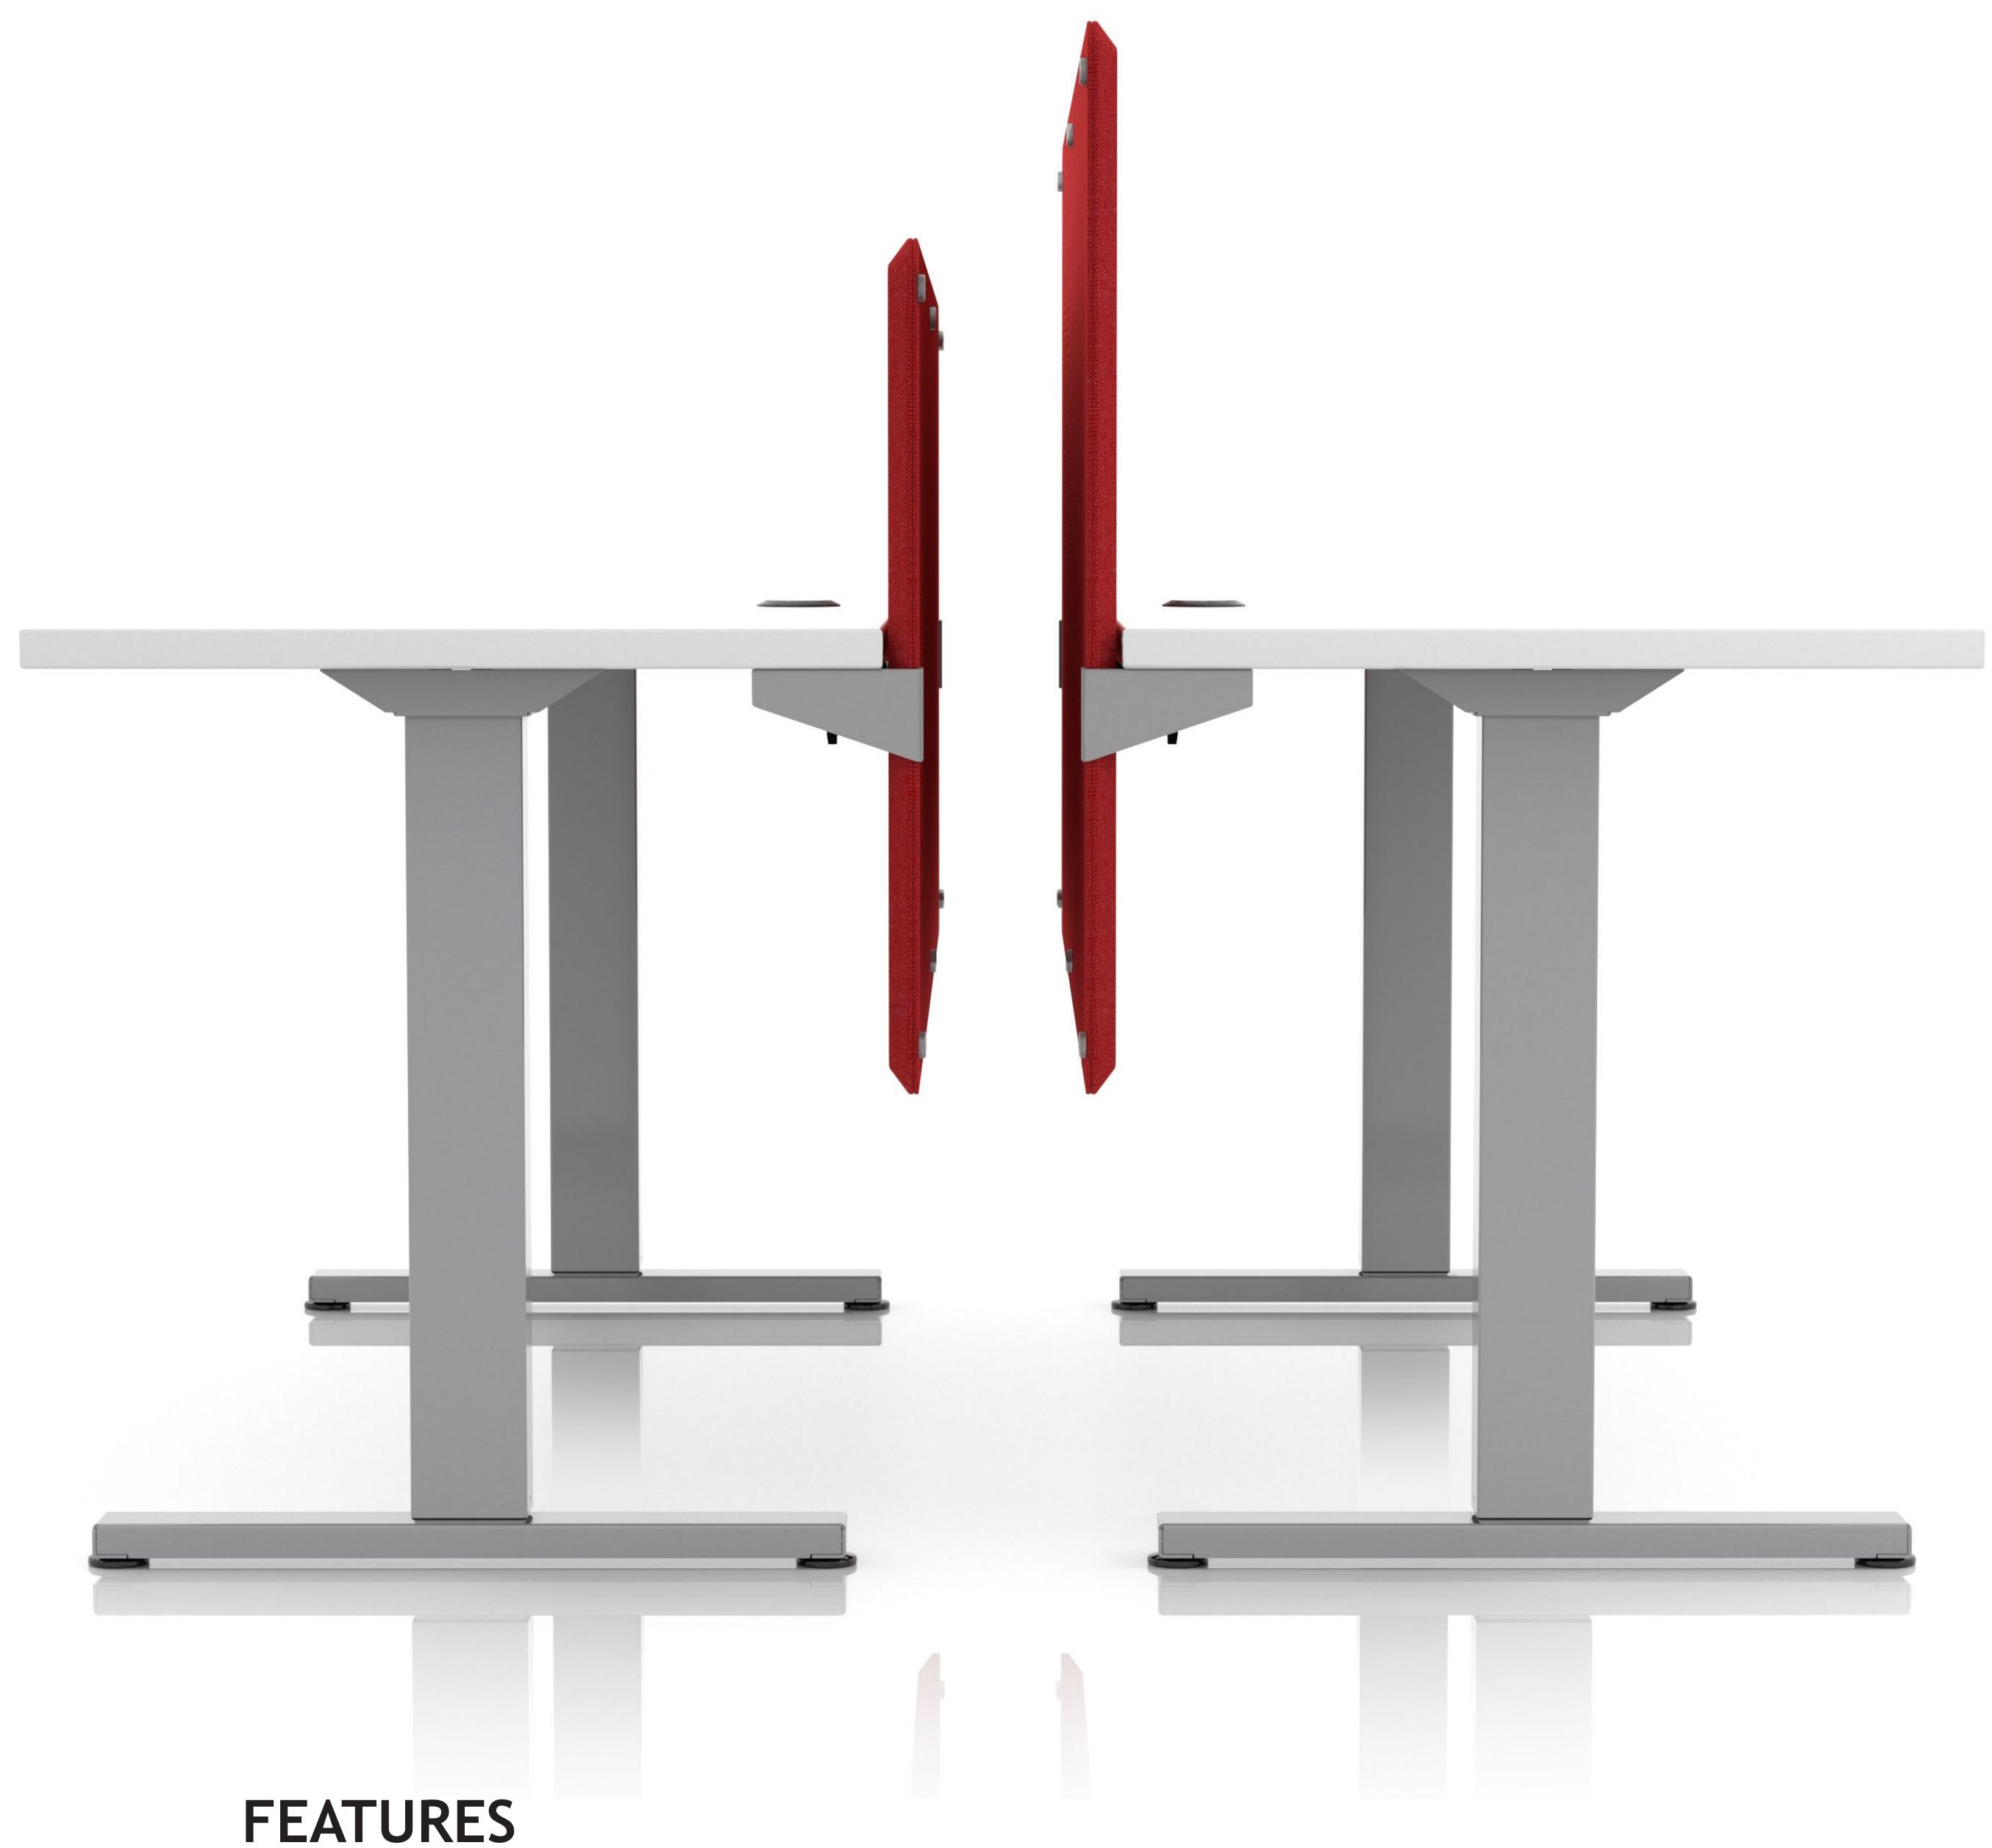

- Easy installation
- Adjustable privacy height
- Tackable on user side
- Stylish beveled edge & brushed metal standoffs
- Available in all of our graded fabrics
- Available in our five standard paint colors as well as EZcube Silver

**WIDTH** 