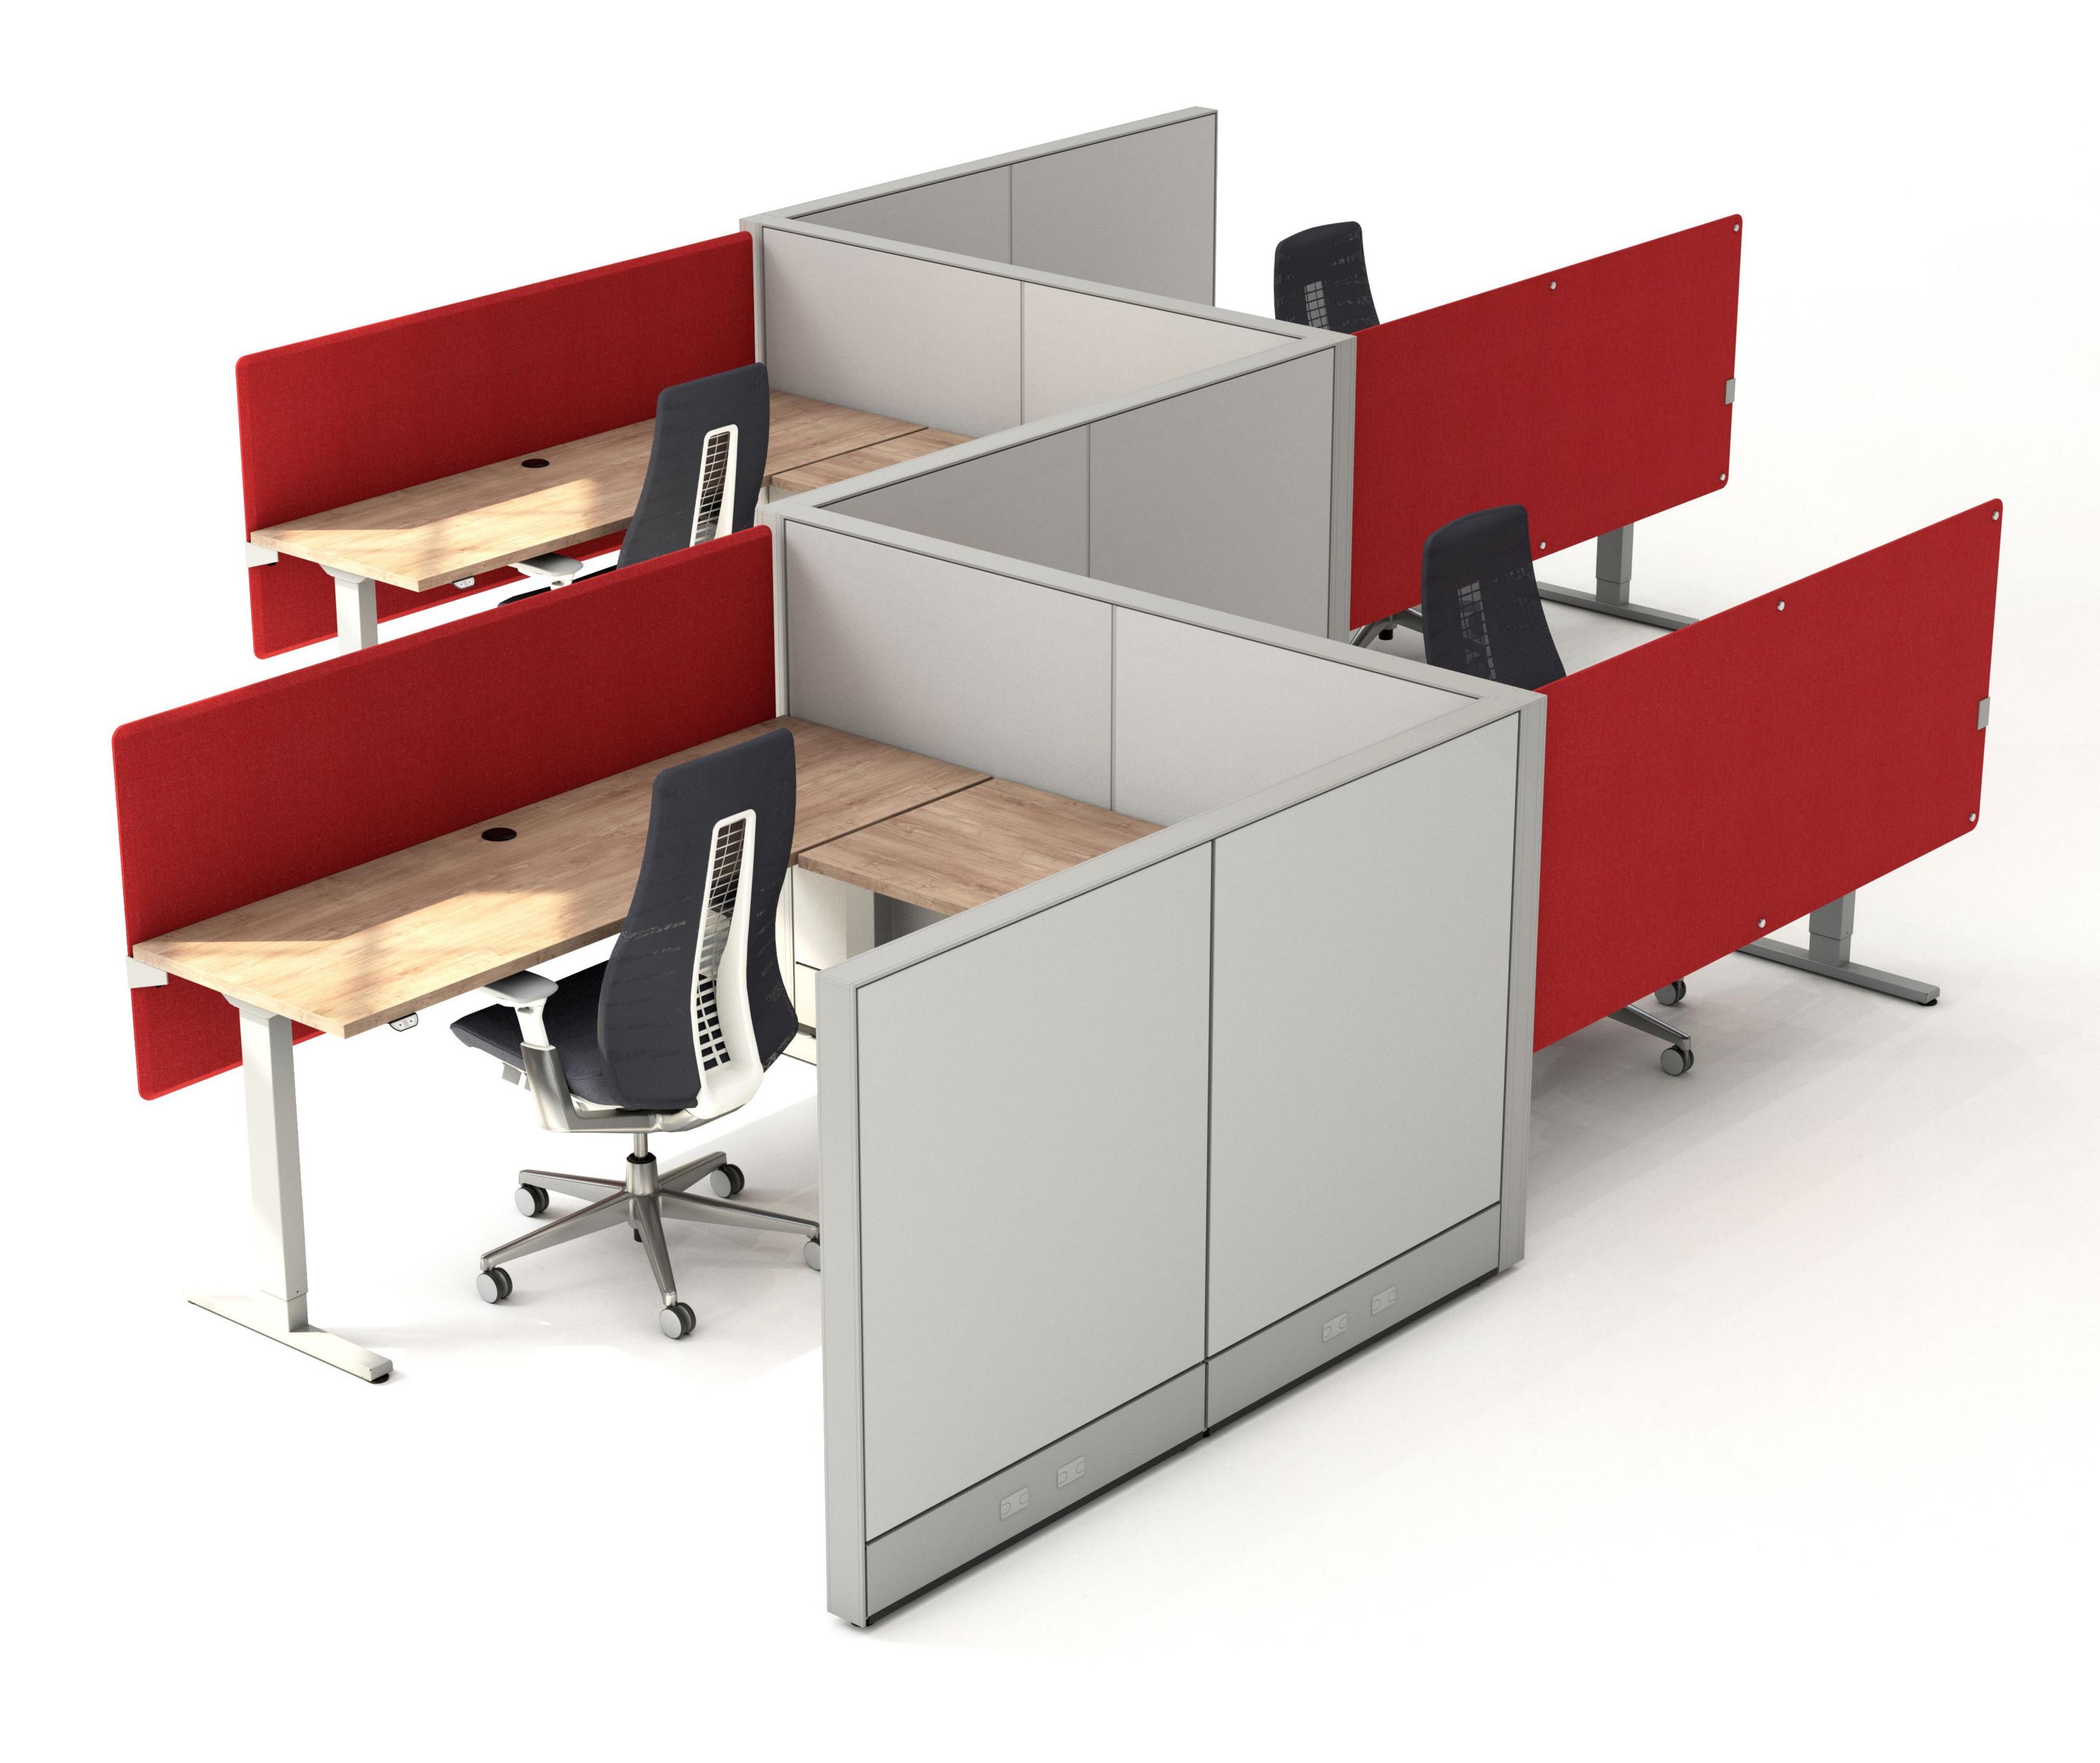

## PRIVACY SCREEN

## Create Boundaries

Enhance privacy and add color to your open office or height adjustable desk with surface mounted privacy screens. Highly functional with its tackable surface and wide variety of fabrics and size options. Featuring an adjustable bracket, the privacy screen will accommodate a large range of privacy heights to help deifine boundaries while still maintaining connectivity to coworkers in open office environments.

- Easy installation
- Adjustable privacy height
- Tackable on user side
- Stylish beveled edge & brushed metal standoffs
- Available in all of our graded fabrics
- Available in our five standard paint colors as well as EZcube Silver