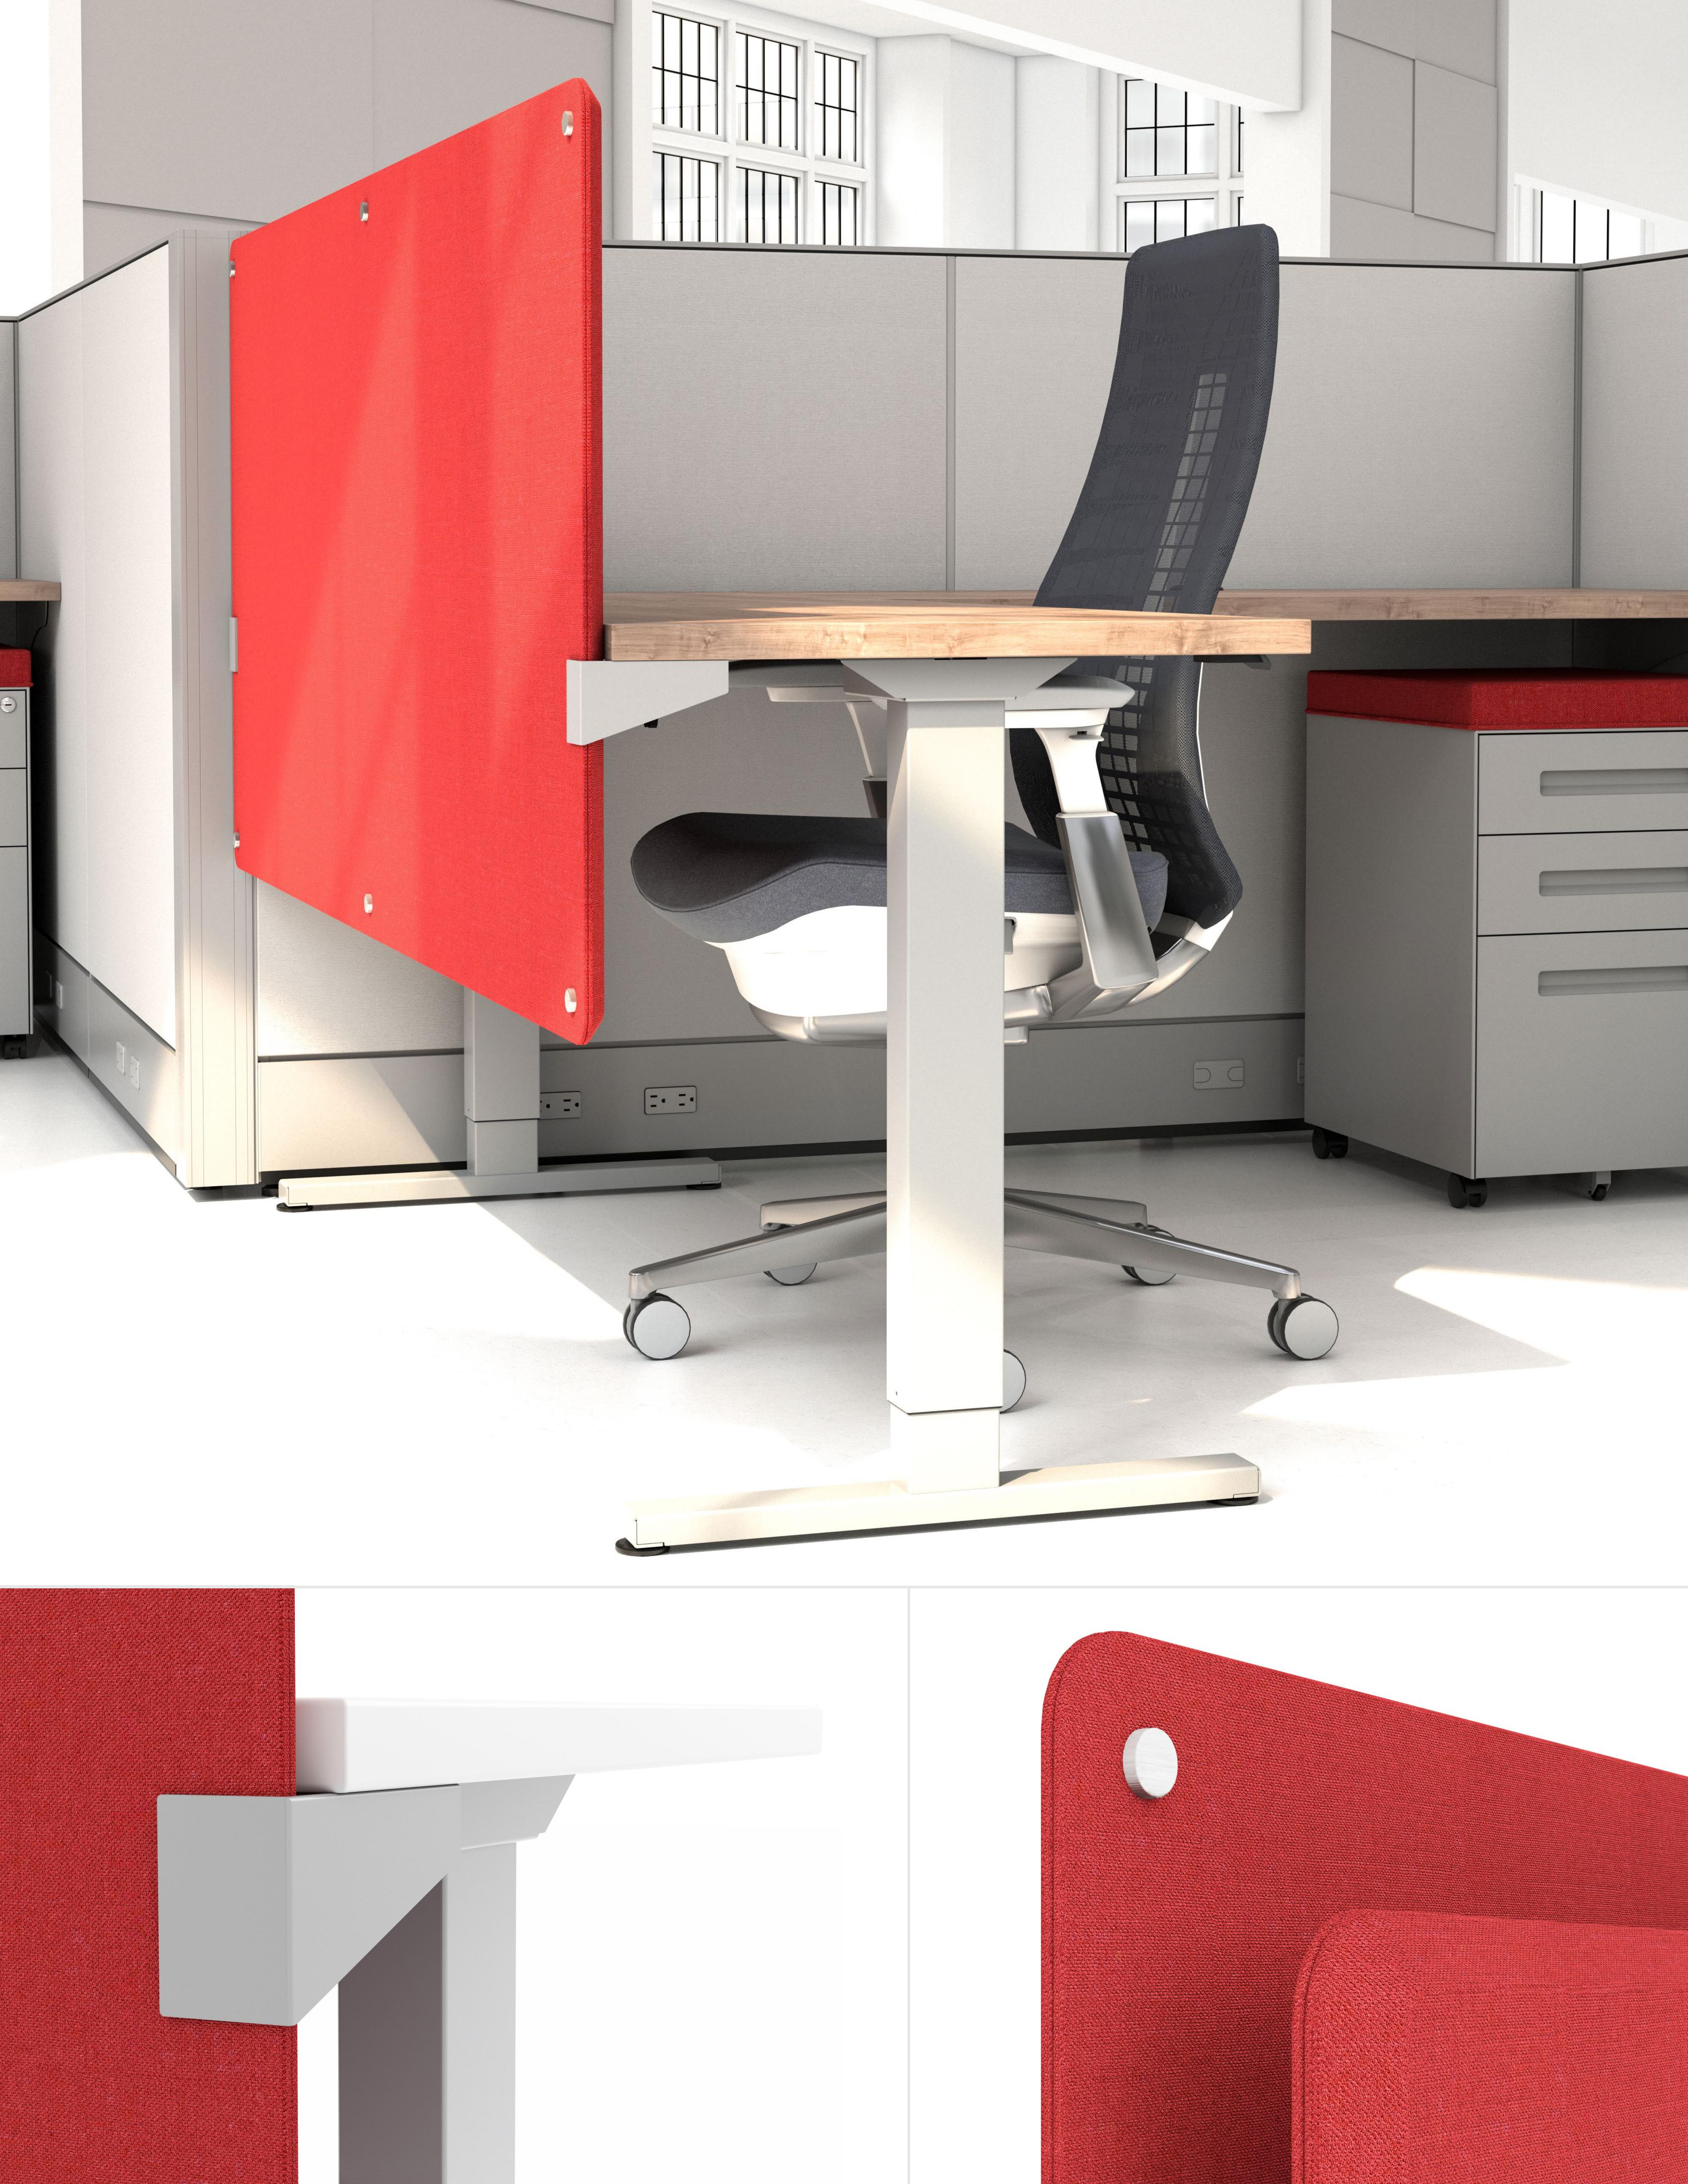

## PRIVACY SCREEN

## Create Boundaries

Enhance privacy and add color to your open office or height adjustable desk with surface mounted privacy screens. Highly functional with its tackable surface and wide variety of fabrics and size options. Featuring an adjustable bracket, the privacy screen will accommodate a large range of privacy heights to help deifine boundaries while still maintaining connectivity to coworkers in open office environments.

- Easy installation
- Adjustable privacy height
- Tackable on user side
- Stylish beveled edge & brushed metal standoffs
- Available in all of our graded fabrics
- Available in our five standard paint colors as well as EZcube Silver