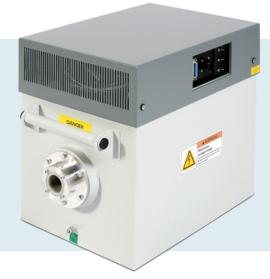

## FC160

## X-RAY GENERATORS • CONTROLLERS • TUBES

As Metal Ceramic x-ray tubes have evolved Gulmay has developed its product in 3 phases to culminate in a single drive platform capable of powering up to 1000 W and with options of single or dual Filament and unipolar or bipolar tube connection.

The current drive platform is based on the 'FC' family using IGBT's at 25 kHz with reduced air inflow to facilitate operation in harsher conditions.

**GULMAY Limited** Cyan House, 1 Canada Road, By leet, Surrey, KT14 7JL United Kingdom