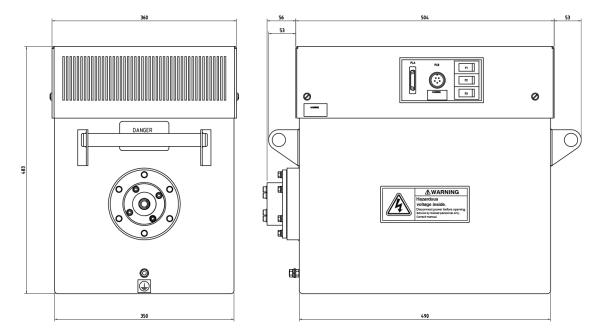

## **TECHNICAL SPECIFICATION**

| Maximum Power                  | 640 W                                |
|--------------------------------|--------------------------------------|
| kV Range                       | 5 – 160 kV                           |
| kV Accuracy                    | ± 1% of Demand Value                 |
| kV Reproducibility             | Better Than ± 0.05 kV                |
| High Voltage Ripple            | <5.0V/mA with 10M High Voltage Cable |
| mA Range                       | 0 – 10 mA                            |
| mA Accuracy                    | ± 0.5% of Demand Value               |
| mA Reproducibility             | Better Than 2µA                      |
| Input Voltage                  | 220 V ±10% 47 – 63 Hz                |
| Input Current                  | 6.8 A at 220 V                       |
| Output Connector               | R24                                  |
| Dimensions Cathode (W x H X D) | 360 x 482 x 613 mm                   |
| Weight                         | 102 kg                               |
| Storage Temperature            | -40° C to + 70° C                    |
| Operational Temperature        | 0°C to + 40°C                        |
| Relative Humidity              | 95%                                  |
| Duty Cycle                     | 100%                                 |
| Comms                          | Analogue / RS232 / RS422             |